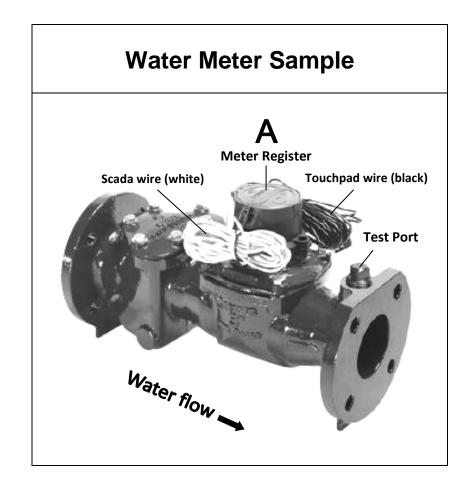

## **INSPECTION CHECKLIST**

A new water meter **MUST**:

have the touchpad wire (black) connected to the touchpad,

be mounted to a meter lid or wall, and

function when reading probe is contacted with the touchpad(s)