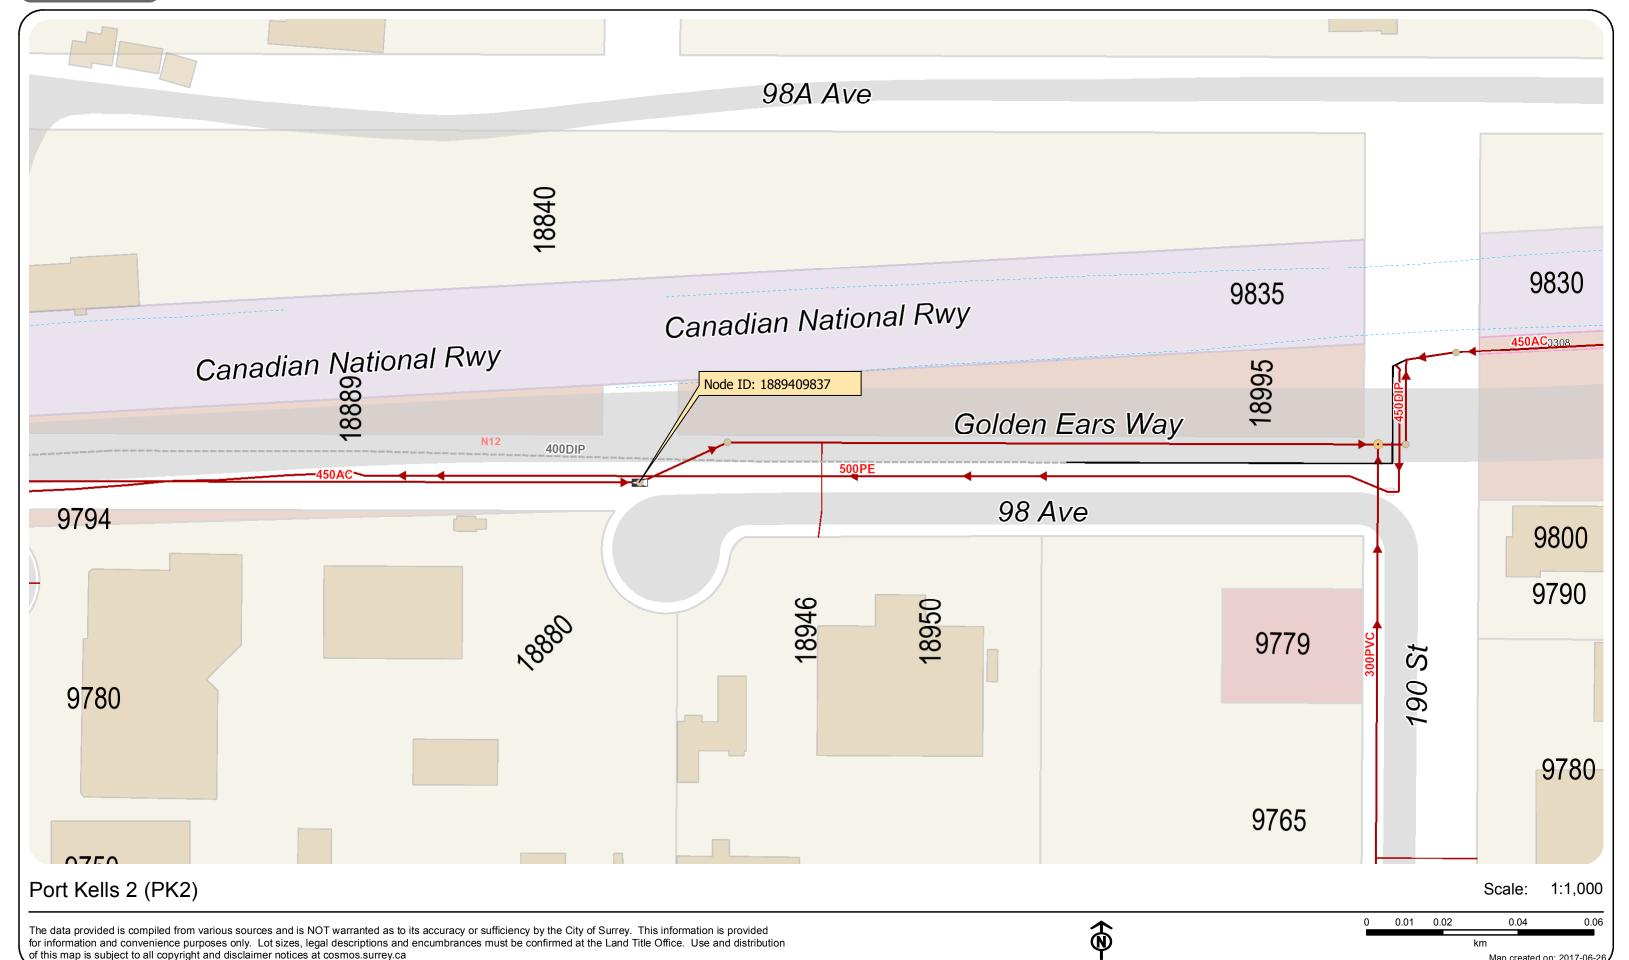

#### Additional sites added to the list (Schedule A, section 2.1.1):

| No. | Station<br>Name | Catchment Area | Facility ID | Node ID    | Size, Material &<br>Slope* |
|-----|-----------------|----------------|-------------|------------|----------------------------|
| 22  | PK1.1           | Port Kells 1.1 | 1000118783  | 1915109863 | 450 AC, 0.17%              |
| 23  | PK2             | Port Kells 2   | 1000118821  | 1889409837 | 450 AC, 0.15%              |
| 24  | PK3             | Port Kells 3   | 1000118803  | 1899109768 | 300 PVC, 0.29%             |

0 0.01 0.02

Map created on: 2017-06-26

Port Kells 2 (PK2)

Scale: 1:1,000

**(N)** 

0.01 0.02

Map created on: 2017-06-26

Port Kells 3 (PK3)