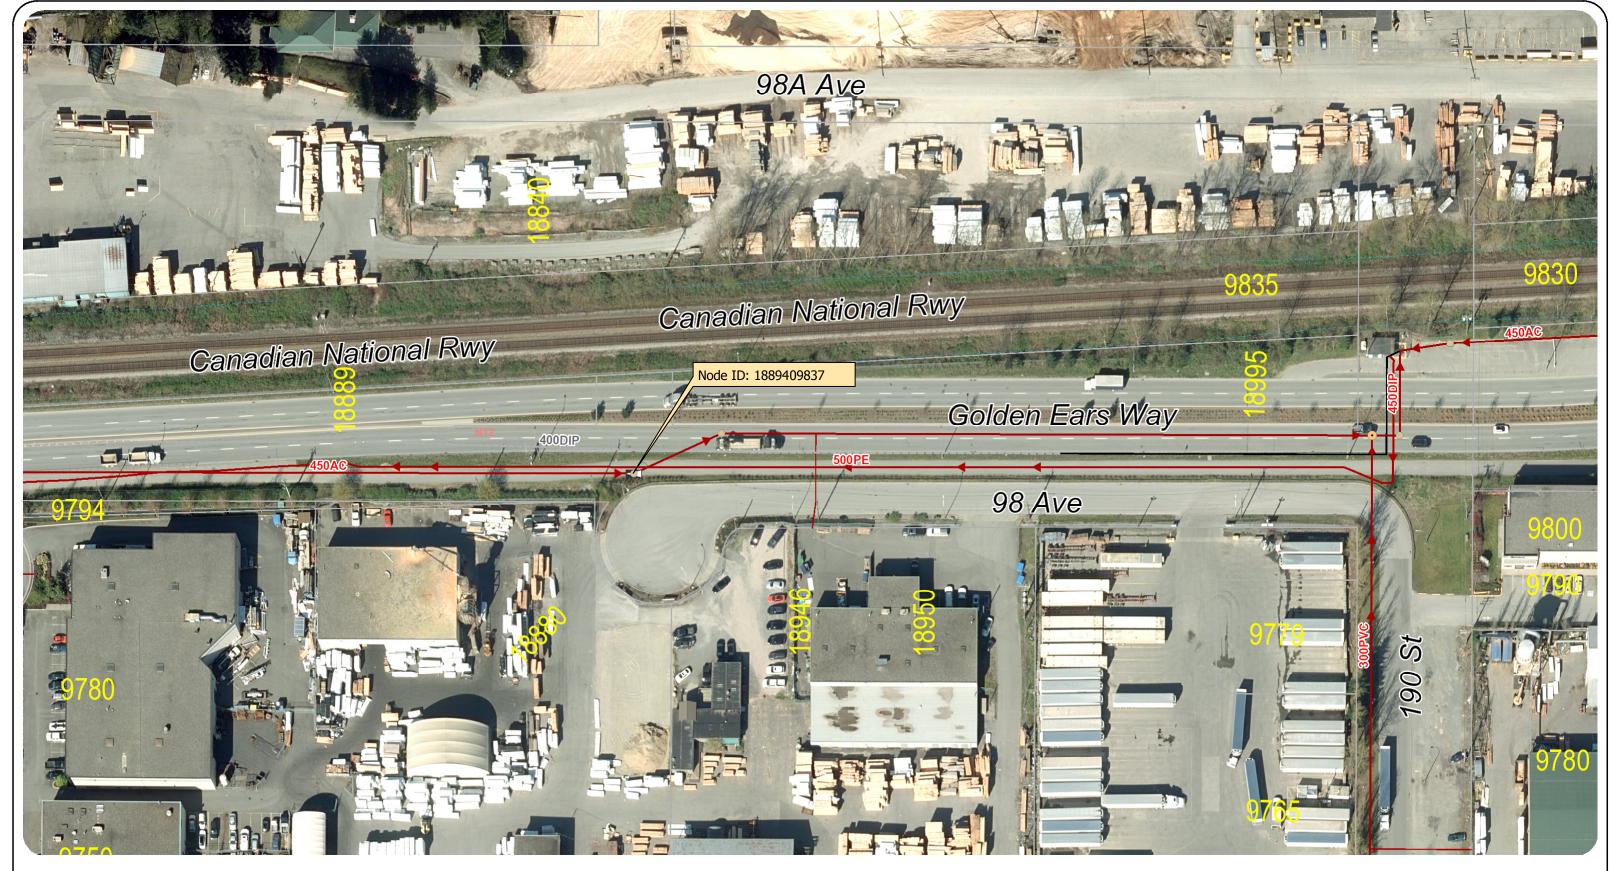

#### Additional sites added to the list (Schedule A, section 2.1.1):

| No. | Station<br>Name | Catchment Area | Facility ID | Node ID    | Size, Material &<br>Slope* |
|-----|-----------------|----------------|-------------|------------|----------------------------|
| 22  | PK1.1           | Port Kells 1.1 | 1000118783  | 1915109863 | 450 AC, 0.17%              |
| 23  | PK2             | Port Kells 2   | 1000118821  | 1889409837 | 450 AC, 0.15%              |
| 24  | PK3             | Port Kells 3   | 1000118803  | 1899109768 | 300 PVC, 0.29%             |

0 0.01 0.02

Map created on: 2017-06-26

Port Kells 2 (PK2)

Scale: 1:1,000

**(N)** 

0.01 0.02

Map created on: 2017-06-26

Port Kells 3 (PK3)