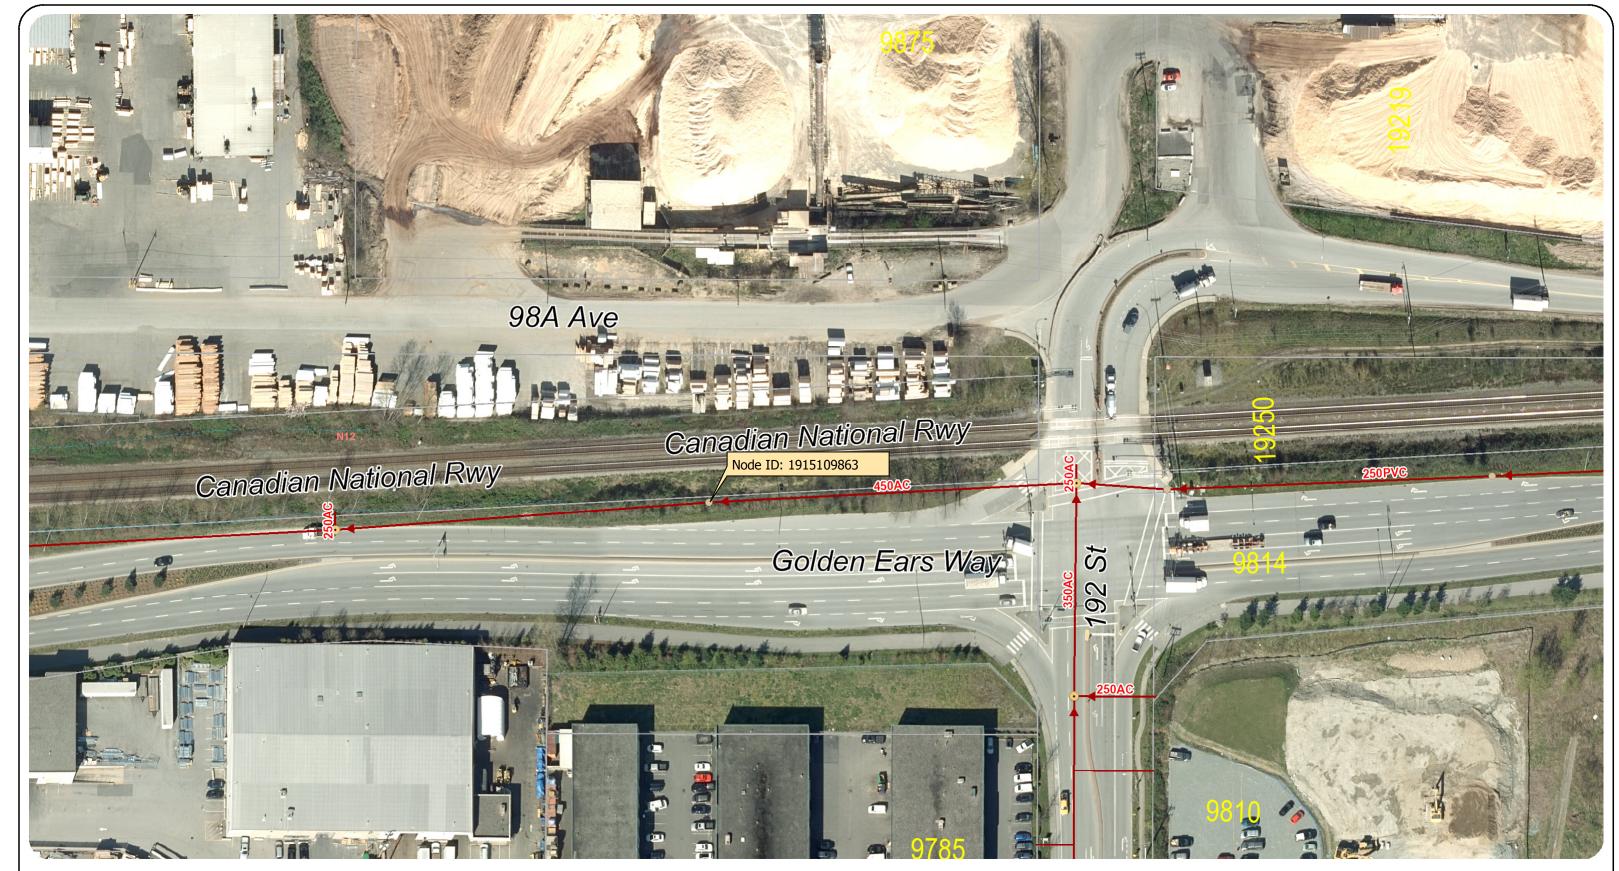

#### Additional sites added to the list (Schedule A, section 2.1.1):

| No. | Station<br>Name | Catchment Area | Facility ID | Node ID    | Size, Material &<br>Slope* |
|-----|-----------------|----------------|-------------|------------|----------------------------|
| 22  | PK1.1           | Port Kells 1.1 | 1000118783  | 1915109863 | 450 AC, 0.17%              |
| 23  | PK2             | Port Kells 2   | 1000118821  | 1889409837 | 450 AC, 0.15%              |
| 24  | PK3             | Port Kells 3   | 1000118803  | 1899109768 | 300 PVC, 0.29%             |

All Addenda will become part of the RFQ Documents.

Port Kells 1.1 (PK1.1)

Scale: 1:1,000

Map created on: 2017-06-26

0 0.01 0.02 0.04

The data provided is compiled from various sources and is NOT warranted as to its accuracy or sufficiency by the City of Surrey. This information is provided for information and convenience purposes only. Lot sizes, legal descriptions and encumbrances must be confirmed at the Land Title Office. Use and distribution of this map is subject to all copyright and disclaimer notices at cosmos.surrey.ca