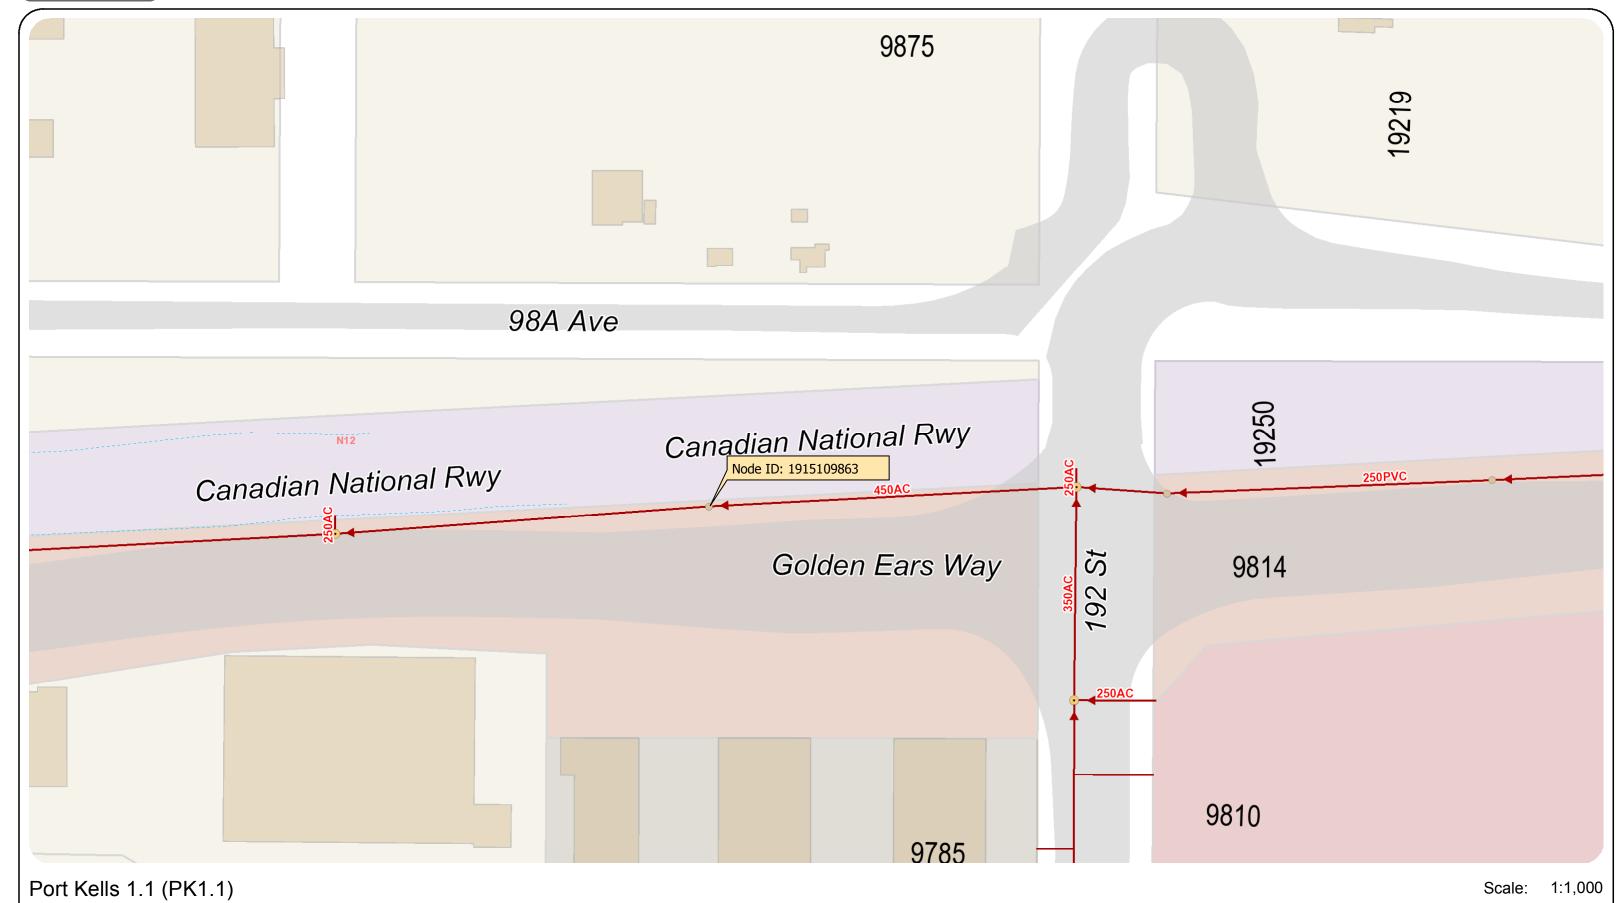

#### Additional sites added to the list (Schedule A, section 2.1.1):

| No. | Station<br>Name | Catchment Area | Facility ID | Node ID    | Size, Material &<br>Slope* |
|-----|-----------------|----------------|-------------|------------|----------------------------|
| 22  | PK1.1           | Port Kells 1.1 | 1000118783  | 1915109863 | 450 AC, 0.17%              |
| 23  | PK2             | Port Kells 2   | 1000118821  | 1889409837 | 450 AC, 0.15%              |
| 24  | PK3             | Port Kells 3   | 1000118803  | 1899109768 | 300 PVC, 0.29%             |

All Addenda will become part of the RFQ Documents.

Port Kells 1.1 (PK1.1)

Scale: 1:1,000

Map created on: 2017-06-26

0 0.01 0.02 0.04

The data provided is compiled from various sources and is NOT warranted as to its accuracy or sufficiency by the City of Surrey. This information is provided for information and convenience purposes only. Lot sizes, legal descriptions and encumbrances must be confirmed at the Land Title Office. Use and distribution of this map is subject to all copyright and disclaimer notices at cosmos.surrey.ca