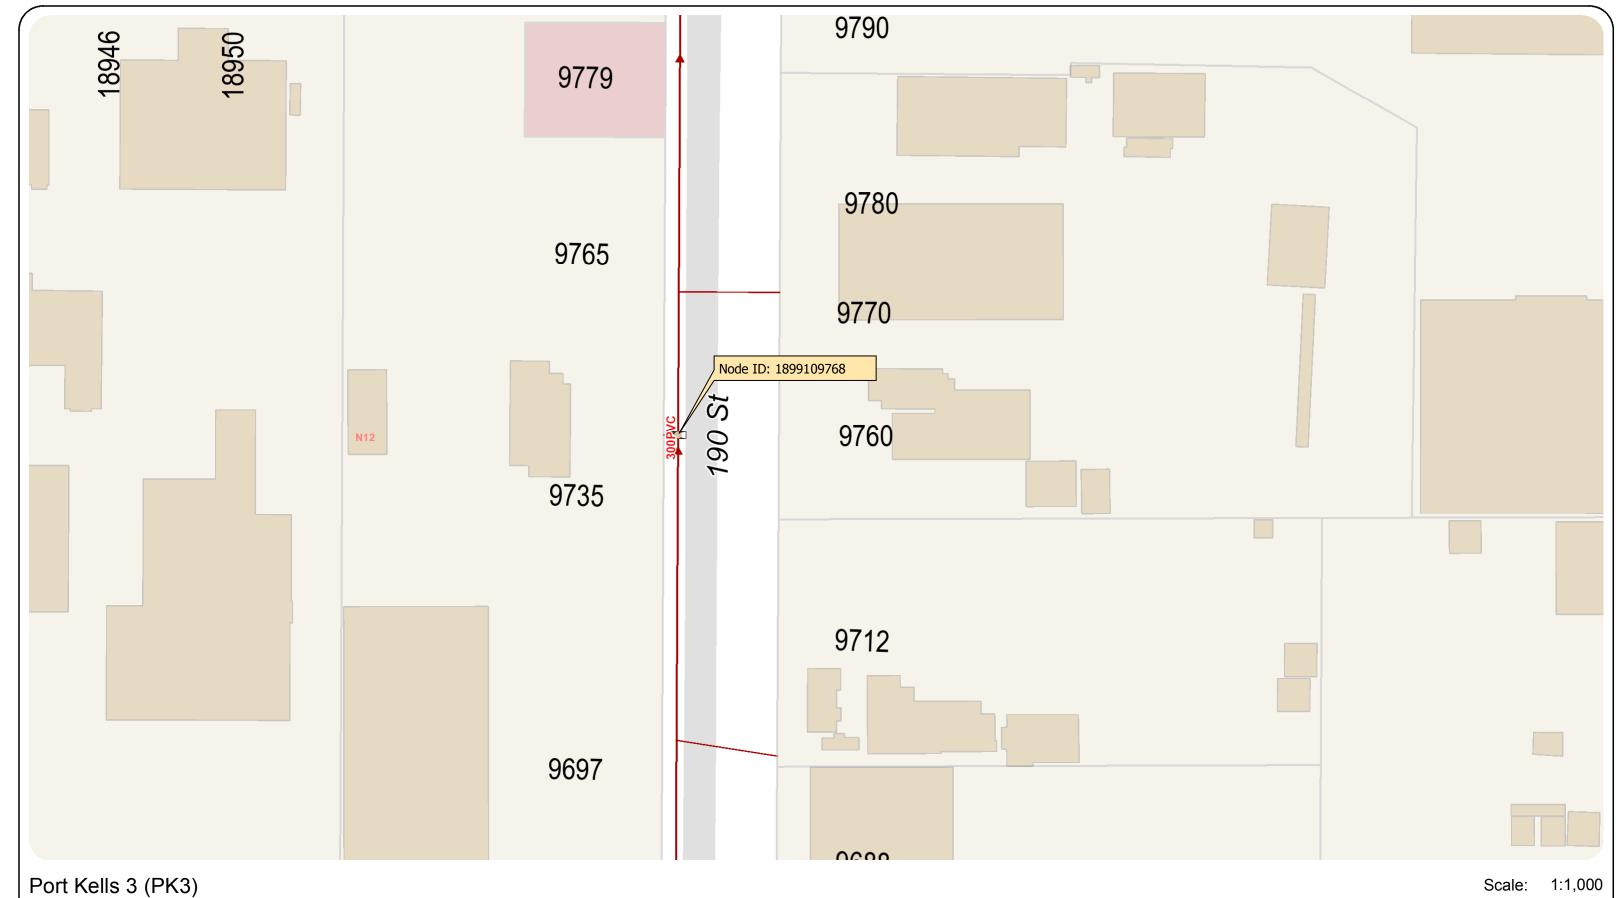

#### Additional sites added to the list (Schedule A, section 2.1.1):

| No. | Station<br>Name | Catchment Area | Facility ID | Node ID    | Size, Material &<br>Slope* |
|-----|-----------------|----------------|-------------|------------|----------------------------|
| 22  | PK1.1           | Port Kells 1.1 | 1000118783  | 1915109863 | 450 AC, 0.17%              |
| 23  | PK2             | Port Kells 2   | 1000118821  | 1889409837 | 450 AC, 0.15%              |
| 24  | PK3             | Port Kells 3   | 1000118803  | 1899109768 | 300 PVC, 0.29%             |

0 0.01 0.02

Map created on: 2017-06-26

Port Kells 2 (PK2)

Scale: 1:1,000

**(N)** 

0.01 0.02

Map created on: 2017-06-26

Port Kells 3 (PK3)

Scale: 1:1,000

Map created on: 2017-06-26

The data provided is compiled from various sources and is NOT warranted as to its accuracy or sufficiency by the City of Surrey. This information is provided for information and convenience purposes only. Lot sizes, legal descriptions and encumbrances must be confirmed at the Land Title Office. Use and distribution of this map is subject to all copyright and disclaimer notices at cosmos.surrey.ca