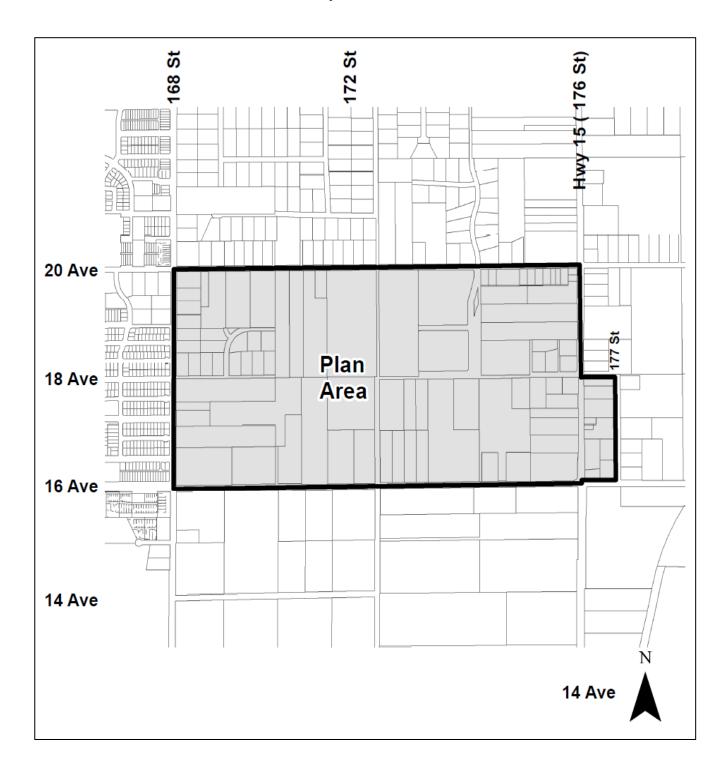

| EAST NEWTON NORTH NCP                  | Residential Uses: + \$141.00 / lot or dwelling unit |
|----------------------------------------|-----------------------------------------------------|
| See MAP 3                              | All Other Uses: + \$1,404.00 / hectare              |
| WEST NEWTON SOUTH NCP                  | Residential Uses: + \$87.00 / lot or dwelling unit  |
| See MAP 4                              | All Other Uses: + \$868.00 / hectare                |
| ROSEMARY HEIGHTS CENTRAL NCP           | Residential Uses: + \$61.00 /lot or dwelling unit   |
| See MAP 5                              | All Other Uses: + \$609.00 / hectare                |
| WEST NEWTON NORTH NCP                  | Residential Uses: + \$67.00 / lot or dwelling unit  |
| See MAP 6                              | All Other Uses: + \$661.00 / hectare                |
| WEST CLOVERDALE SOUTH NCP              | Residential Uses: + \$120.00 / lot or dwelling      |
| See MAP 7                              | unit All Other Uses: + \$1,197.00 / hectare         |
| ROSEMARY HEIGHTS WEST NCP              | Residential Uses: + \$88.00 / lot or dwelling       |
| See MAP 8                              | unit All Other Uses: + \$878.00 / hectare           |
| EAST NEWTON SOUTH NCP                  | Residential Uses: + \$71.00 /lot or dwelling unit   |
| See MAP 9                              | All Other Uses: + \$703.00 / hectare                |
| WEST CLOVERDALE NORTH NCP              | Residential Uses: + \$151.00 / lot or dwelling unit |
| See MAP 10                             | All Other Uses: + \$1,507.00 / hectare              |
| EAST CLAYTON NCP EXT. NORTH OF 72 AVE; | Residential Uses: + \$63.00 / lot or dwelling unit  |
| See MAP 11                             | All Other Uses: + \$620.00 / hectare                |
| ANNIEDALE-TYNEHEAD NCP                 | Residential Uses: + \$89.00 / lot or dwelling unit  |
| See MAP 12                             | All Other Uses: + \$888.00 / hectare                |
| FLEETWOOD ENCLAVE INFILL AREA          | Residential Uses: + \$412.00 / lot or dwelling unit |
| See MAP 13                             | All Other Uses: + \$4,118.00 / hectare              |
| WEST CLAYTON NCP                       | Residential Uses: + \$76.00 / lot or dwelling       |
| See MAP 14                             | unit All Other Uses: + \$764.00 / hectare           |
| REDWOOD HEIGHTS NCP                    | Residential Uses: + \$126.00 / lot or dwelling unit |
| See MAP 15                             | All Other Uses: + \$1,158.00 / hectare              |
| DARTS HILL NCP                         | Residential Uses: + \$53.00 / lot or dwelling unit  |
| See MAP 16                             | All Other Uses: + \$526.00 / hectare                |
| NEWTON – KING GEORGE BOULEVARD NCP     | All uses: \$2,389.87 / hectare                      |
| See MAP 17                             |                                                     |