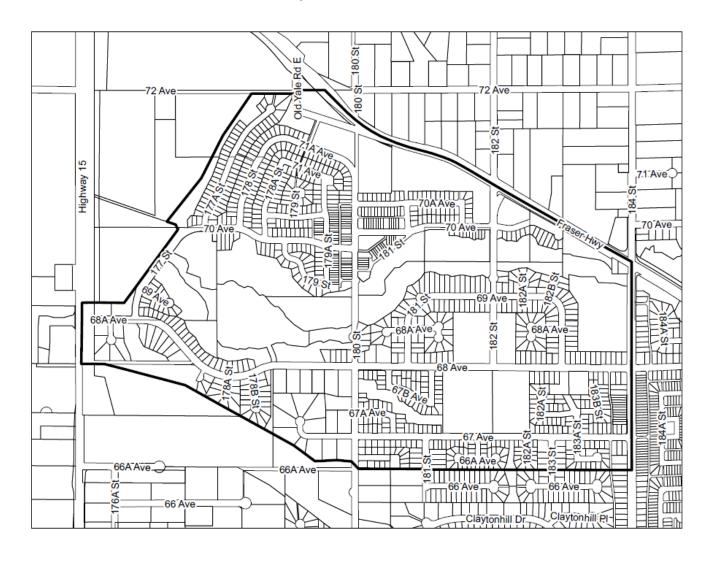

#### The following additional rezoning surcharge fees apply:

| NCP OR INFILL AREA        | SURCHARGE FEES*                                     |
|---------------------------|-----------------------------------------------------|
| NORTH CLOVERDALE EAST NCP | Residential Uses: + \$79.00 / lot or dwelling unit  |
| See MAP 1                 | All Other Uses: + \$795.00 / hectare                |
| NORTH CLOVERDALE WEST NCP | Residential Uses: + \$147.00 / lot or dwelling unit |
| See MAP 2                 | All Other Uses: + \$1,466.00 / hectare              |