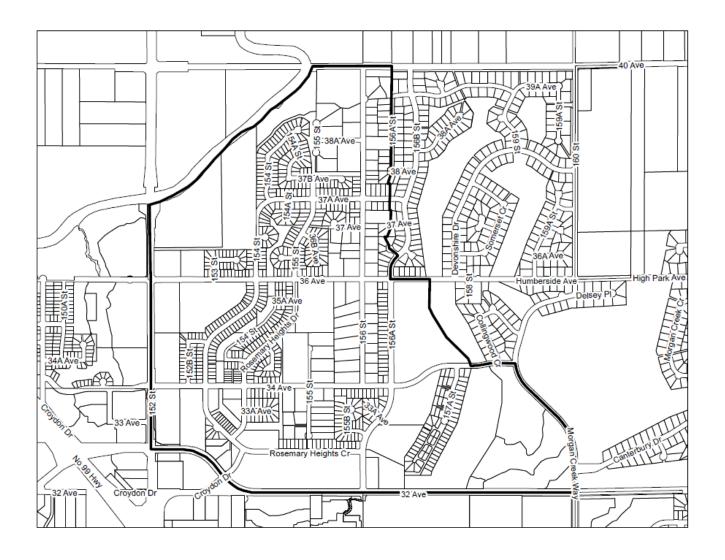

#### The following additional rezoning surcharge fees apply:

| NCP OR INFILL AREA        | SURCHARGE FEES*                                     |
|---------------------------|-----------------------------------------------------|
| NORTH CLOVERDALE EAST NCP | Residential Uses: + \$79.00 / lot or dwelling unit  |
| See MAP 1                 | All Other Uses: + \$795.00 / hectare                |
| NORTH CLOVERDALE WEST NCP | Residential Uses: + \$147.00 / lot or dwelling unit |
| See MAP 2                 | All Other Uses: + \$1,466.00 / hectare              |

| EAST NEWTON NORTH NCP                  | Residential Uses: + \$141.00 / lot or dwelling unit |
|----------------------------------------|-----------------------------------------------------|
| See MAP 3                              | All Other Uses: + \$1,404.00 / hectare              |
| WEST NEWTON SOUTH NCP                  | Residential Uses: + \$87.00 / lot or dwelling unit  |
| See MAP 4                              | All Other Uses: + \$868.00 / hectare                |
| ROSEMARY HEIGHTS CENTRAL NCP           | Residential Uses: + \$61.00 /lot or dwelling unit   |
| See MAP 5                              | All Other Uses: + \$609.00 / hectare                |
| WEST NEWTON NORTH NCP                  | Residential Uses: + \$67.00 / lot or dwelling unit  |
| See MAP 6                              | All Other Uses: + \$661.00 / hectare                |
| WEST CLOVERDALE SOUTH NCP              | Residential Uses: + \$120.00 / lot or dwelling      |
| See MAP 7                              | unit All Other Uses: + \$1,197.00 / hectare         |
| ROSEMARY HEIGHTS WEST NCP              | Residential Uses: + \$88.00 / lot or dwelling       |
| See MAP 8                              | unit All Other Uses: + \$878.00 / hectare           |
| EAST NEWTON SOUTH NCP                  | Residential Uses: + \$71.00 /lot or dwelling unit   |
| See MAP 9                              | All Other Uses: + \$703.00 / hectare                |
| WEST CLOVERDALE NORTH NCP              | Residential Uses: + \$151.00 / lot or dwelling unit |
| See MAP 10                             | All Other Uses: + \$1,507.00 / hectare              |
| EAST CLAYTON NCP EXT. NORTH OF 72 AVE; | Residential Uses: + \$63.00 / lot or dwelling unit  |
| See MAP 11                             | All Other Uses: + \$620.00 / hectare                |
| ANNIEDALE-TYNEHEAD NCP                 | Residential Uses: + \$89.00 / lot or dwelling unit  |
| See MAP 12                             | All Other Uses: + \$888.00 / hectare                |
| FLEETWOOD ENCLAVE INFILL AREA          | Residential Uses: + \$412.00 / lot or dwelling unit |
| See MAP 13                             | All Other Uses: + \$4,118.00 / hectare              |
| WEST CLAYTON NCP                       | Residential Uses: + \$76.00 / lot or dwelling       |
| See MAP 14                             | unit All Other Uses: + \$764.00 / hectare           |
| REDWOOD HEIGHTS NCP                    | Residential Uses: + \$126.00 / lot or dwelling unit |
| See MAP 15                             | All Other Uses: + \$1,158.00 / hectare              |
| DARTS HILL NCP                         | Residential Uses: + \$53.00 / lot or dwelling unit  |
| See MAP 16                             | All Other Uses: + \$526.00 / hectare                |
| NEWTON – KING GEORGE BOULEVARD NCP     | All uses: \$2,389.87 / hectare                      |
| See MAP 17                             |                                                     |