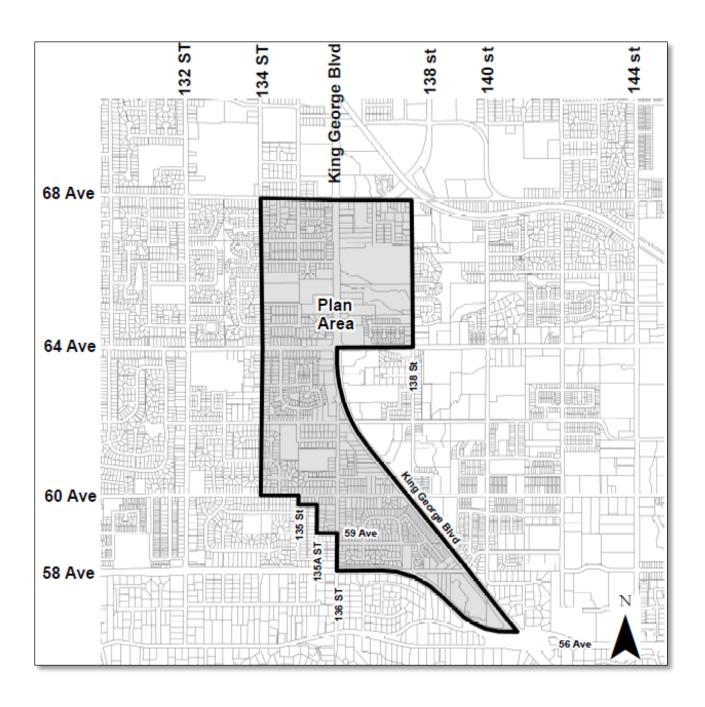

| EAST NEWTON NORTH NCP                  | Residential Uses: + \$141.00 / lot or dwelling unit |
|----------------------------------------|-----------------------------------------------------|
| See MAP 3                              | All Other Uses: + \$1,404.00 / hectare              |
| WEST NEWTON SOUTH NCP                  | Residential Uses: + \$87.00 / lot or dwelling unit  |
| See MAP 4                              | All Other Uses: + \$868.00 / hectare                |
| ROSEMARY HEIGHTS CENTRAL NCP           | Residential Uses: + \$61.00 /lot or dwelling unit   |
| See MAP 5                              | All Other Uses: + \$609.00 / hectare                |
| WEST NEWTON NORTH NCP                  | Residential Uses: + \$67.00 / lot or dwelling unit  |
| See MAP 6                              | All Other Uses: + \$661.00 / hectare                |
| WEST CLOVERDALE SOUTH NCP              | Residential Uses: + \$120.00 / lot or dwelling      |
| See MAP 7                              | unit All Other Uses: + \$1,197.00 / hectare         |
| ROSEMARY HEIGHTS WEST NCP              | Residential Uses: + \$88.00 / lot or dwelling       |
| See MAP 8                              | unit All Other Uses: + \$878.00 / hectare           |
| EAST NEWTON SOUTH NCP                  | Residential Uses: + \$71.00 /lot or dwelling unit   |
| See MAP 9                              | All Other Uses: + \$703.00 / hectare                |
| WEST CLOVERDALE NORTH NCP              | Residential Uses: + \$151.00 / lot or dwelling unit |
| See MAP 10                             | All Other Uses: + \$1,507.00 / hectare              |
| EAST CLAYTON NCP EXT. NORTH OF 72 AVE; | Residential Uses: + \$63.00 / lot or dwelling unit  |
| See MAP 11                             | All Other Uses: + \$620.00 / hectare                |
| ANNIEDALE-TYNEHEAD NCP                 | Residential Uses: + \$89.00 / lot or dwelling unit  |
| See MAP 12                             | All Other Uses: + \$888.00 / hectare                |
| FLEETWOOD ENCLAVE INFILL AREA          | Residential Uses: + \$412.00 / lot or dwelling unit |
| See MAP 13                             | All Other Uses: + \$4,118.00 / hectare              |
| WEST CLAYTON NCP                       | Residential Uses: + \$76.00 / lot or dwelling       |
| See MAP 14                             | unit All Other Uses: + \$764.00 / hectare           |
| REDWOOD HEIGHTS NCP                    | Residential Uses: + \$126.00 / lot or dwelling unit |
| See MAP 15                             | All Other Uses: + \$1,158.00 / hectare              |
| DARTS HILL NCP                         | Residential Uses: + \$53.00 / lot or dwelling unit  |
| See MAP 16                             | All Other Uses: + \$526.00 / hectare                |
| NEWTON – KING GEORGE BOULEVARD NCP     | All uses: \$2,389.87 / hectare                      |
| See MAP 17                             |                                                     |