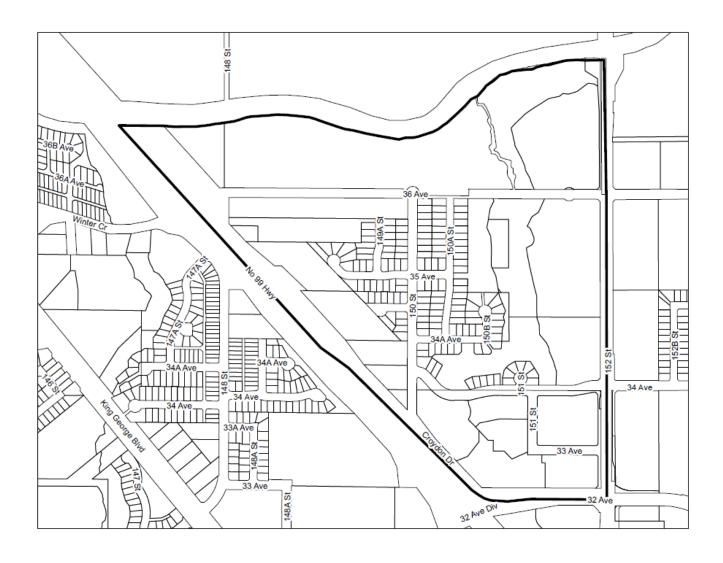

| EAST NEWTON NORTH NCP                  | Residential Uses: + \$141.00 / lot or dwelling unit |
|----------------------------------------|-----------------------------------------------------|
| See MAP 3                              | All Other Uses: + \$1,404.00 / hectare              |
| WEST NEWTON SOUTH NCP                  | Residential Uses: + \$87.00 / lot or dwelling unit  |
| See MAP 4                              | All Other Uses: + \$868.00 / hectare                |
| ROSEMARY HEIGHTS CENTRAL NCP           | Residential Uses: + \$61.00 /lot or dwelling unit   |
| See MAP 5                              | All Other Uses: + \$609.00 / hectare                |
| WEST NEWTON NORTH NCP                  | Residential Uses: + \$67.00 / lot or dwelling unit  |
| See MAP 6                              | All Other Uses: + \$661.00 / hectare                |
| WEST CLOVERDALE SOUTH NCP              | Residential Uses: + \$120.00 / lot or dwelling      |
| See MAP 7                              | unit All Other Uses: + \$1,197.00 / hectare         |
| ROSEMARY HEIGHTS WEST NCP              | Residential Uses: + \$88.00 / lot or dwelling       |
| See MAP 8                              | unit All Other Uses: + \$878.00 / hectare           |
| EAST NEWTON SOUTH NCP                  | Residential Uses: + \$71.00 /lot or dwelling unit   |
| See MAP 9                              | All Other Uses: + \$703.00 / hectare                |
| WEST CLOVERDALE NORTH NCP              | Residential Uses: + \$151.00 / lot or dwelling unit |
| See MAP 10                             | All Other Uses: + \$1,507.00 / hectare              |
| EAST CLAYTON NCP EXT. NORTH OF 72 AVE; | Residential Uses: + \$63.00 / lot or dwelling unit  |
| See MAP 11                             | All Other Uses: + \$620.00 / hectare                |
| ANNIEDALE-TYNEHEAD NCP                 | Residential Uses: + \$89.00 / lot or dwelling unit  |
| See MAP 12                             | All Other Uses: + \$888.00 / hectare                |
| FLEETWOOD ENCLAVE INFILL AREA          | Residential Uses: + \$412.00 / lot or dwelling unit |
| See MAP 13                             | All Other Uses: + \$4,118.00 / hectare              |
| WEST CLAYTON NCP                       | Residential Uses: + \$76.00 / lot or dwelling       |
| See MAP 14                             | unit All Other Uses: + \$764.00 / hectare           |
| REDWOOD HEIGHTS NCP                    | Residential Uses: + \$126.00 / lot or dwelling unit |
| See MAP 15                             | All Other Uses: + \$1,158.00 / hectare              |
| DARTS HILL NCP                         | Residential Uses: + \$53.00 / lot or dwelling unit  |
| See MAP 16                             | All Other Uses: + \$526.00 / hectare                |
| NEWTON – KING GEORGE BOULEVARD NCP     | All uses: \$2,389.87 / hectare                      |
| See MAP 17                             |                                                     |