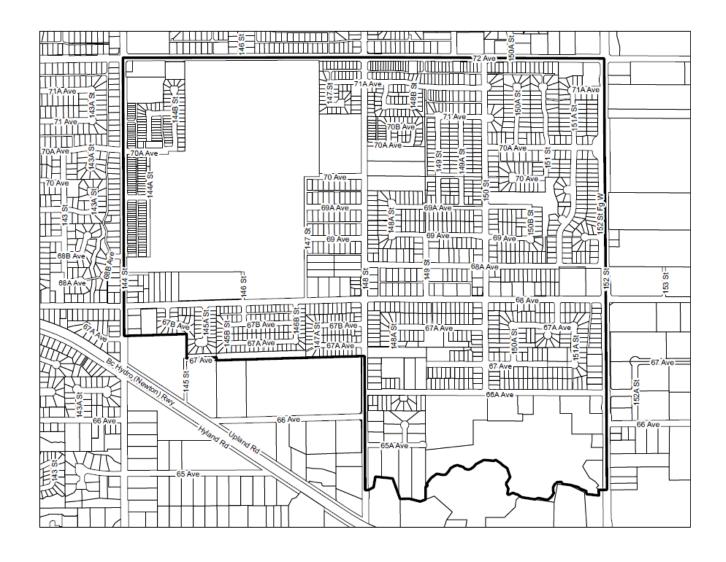

| EAST NEWTON NORTH NCP                  | Residential Uses: + \$141.00 / lot or dwelling unit |
|----------------------------------------|-----------------------------------------------------|
| See MAP 3                              | All Other Uses: + \$1,404.00 / hectare              |
| WEST NEWTON SOUTH NCP                  | Residential Uses: + \$87.00 / lot or dwelling unit  |
| See MAP 4                              | All Other Uses: + \$868.00 / hectare                |
| ROSEMARY HEIGHTS CENTRAL NCP           | Residential Uses: + \$61.00 /lot or dwelling unit   |
| See MAP 5                              | All Other Uses: + \$609.00 / hectare                |
| WEST NEWTON NORTH NCP                  | Residential Uses: + \$67.00 / lot or dwelling unit  |
| See MAP 6                              | All Other Uses: + \$661.00 / hectare                |
| WEST CLOVERDALE SOUTH NCP              | Residential Uses: + \$120.00 / lot or dwelling      |
| See MAP 7                              | unit All Other Uses: + \$1,197.00 / hectare         |
| ROSEMARY HEIGHTS WEST NCP              | Residential Uses: + \$88.00 / lot or dwelling       |
| See MAP 8                              | unit All Other Uses: + \$878.00 / hectare           |
| EAST NEWTON SOUTH NCP                  | Residential Uses: + \$71.00 /lot or dwelling unit   |
| See MAP 9                              | All Other Uses: + \$703.00 / hectare                |
| WEST CLOVERDALE NORTH NCP              | Residential Uses: + \$151.00 / lot or dwelling unit |
| See MAP 10                             | All Other Uses: + \$1,507.00 / hectare              |
| EAST CLAYTON NCP EXT. NORTH OF 72 AVE; | Residential Uses: + \$63.00 / lot or dwelling unit  |
| See MAP 11                             | All Other Uses: + \$620.00 / hectare                |
| ANNIEDALE-TYNEHEAD NCP                 | Residential Uses: + \$89.00 / lot or dwelling unit  |
| See MAP 12                             | All Other Uses: + \$888.00 / hectare                |
| FLEETWOOD ENCLAVE INFILL AREA          | Residential Uses: + \$412.00 / lot or dwelling unit |
| See MAP 13                             | All Other Uses: + \$4,118.00 / hectare              |
| WEST CLAYTON NCP                       | Residential Uses: + \$76.00 / lot or dwelling       |
| See MAP 14                             | unit All Other Uses: + \$764.00 / hectare           |
| REDWOOD HEIGHTS NCP                    | Residential Uses: + \$126.00 / lot or dwelling unit |
| See MAP 15                             | All Other Uses: + \$1,158.00 / hectare              |
| DARTS HILL NCP                         | Residential Uses: + \$53.00 / lot or dwelling unit  |
| See MAP 16                             | All Other Uses: + \$526.00 / hectare                |
| NEWTON – KING GEORGE BOULEVARD NCP     | All uses: \$2,389.87 / hectare                      |
| See MAP 17                             |                                                     |