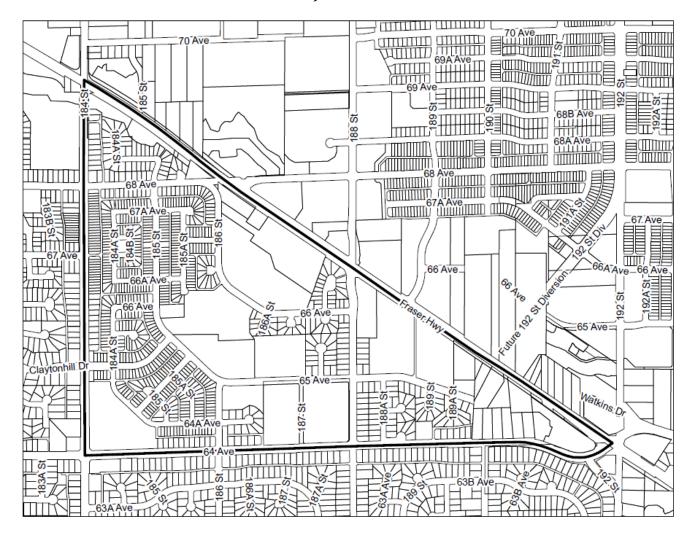

#### The following additional rezoning surcharge fees apply:

| NCP OR INFILL AREA        | SURCHARGE FEES*                                     |
|---------------------------|-----------------------------------------------------|
| NORTH CLOVERDALE EAST NCP | Residential Uses: + \$79.00 / lot or dwelling unit  |
| See MAP 1                 | All Other Uses: + \$795.00 / hectare                |
| NORTH CLOVERDALE WEST NCP | Residential Uses: + \$147.00 / lot or dwelling unit |
| See MAP 2                 | All Other Uses: + \$1,466.00 / hectare              |