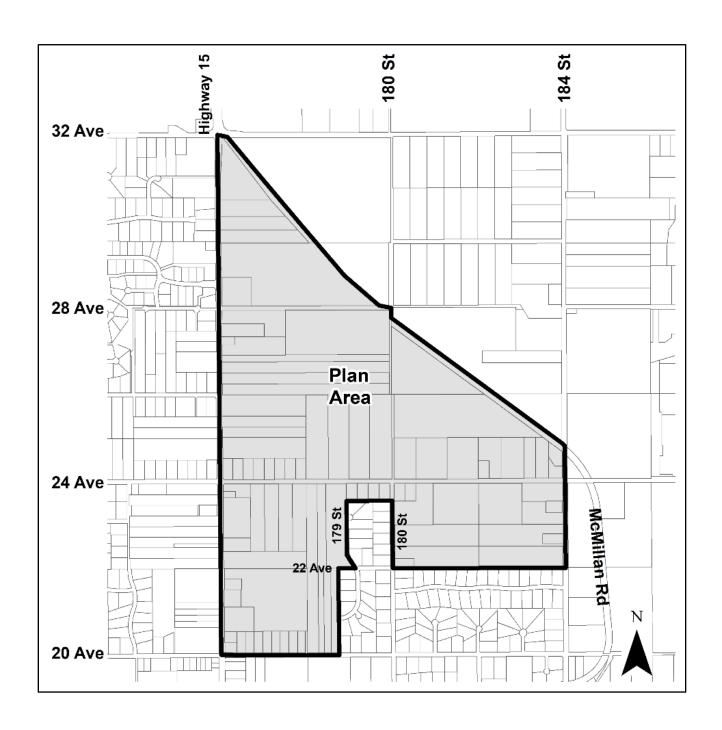

| EAST NEWTON NORTH NCP                  | Residential Uses: + \$141.00 / lot or dwelling unit |
|----------------------------------------|-----------------------------------------------------|
| See MAP 3                              | All Other Uses: + \$1,404.00 / hectare              |
| WEST NEWTON SOUTH NCP                  | Residential Uses: + \$87.00 / lot or dwelling unit  |
| See MAP 4                              | All Other Uses: + \$868.00 / hectare                |
| ROSEMARY HEIGHTS CENTRAL NCP           | Residential Uses: + \$61.00 /lot or dwelling unit   |
| See MAP 5                              | All Other Uses: + \$609.00 / hectare                |
| WEST NEWTON NORTH NCP                  | Residential Uses: + \$67.00 / lot or dwelling unit  |
| See MAP 6                              | All Other Uses: + \$661.00 / hectare                |
| WEST CLOVERDALE SOUTH NCP              | Residential Uses: + \$120.00 / lot or dwelling      |
| See MAP 7                              | unit All Other Uses: + \$1,197.00 / hectare         |
| ROSEMARY HEIGHTS WEST NCP              | Residential Uses: + \$88.00 / lot or dwelling       |
| See MAP 8                              | unit All Other Uses: + \$878.00 / hectare           |
| EAST NEWTON SOUTH NCP                  | Residential Uses: + \$71.00 /lot or dwelling unit   |
| See MAP 9                              | All Other Uses: + \$703.00 / hectare                |
| WEST CLOVERDALE NORTH NCP              | Residential Uses: + \$151.00 / lot or dwelling unit |
| See MAP 10                             | All Other Uses: + \$1,507.00 / hectare              |
| EAST CLAYTON NCP EXT. NORTH OF 72 AVE; | Residential Uses: + \$63.00 / lot or dwelling unit  |
| See MAP 11                             | All Other Uses: + \$620.00 / hectare                |
| ANNIEDALE-TYNEHEAD NCP                 | Residential Uses: + \$89.00 / lot or dwelling unit  |
| See MAP 12                             | All Other Uses: + \$888.00 / hectare                |
| FLEETWOOD ENCLAVE INFILL AREA          | Residential Uses: + \$412.00 / lot or dwelling unit |
| See MAP 13                             | All Other Uses: + \$4,118.00 / hectare              |
| WEST CLAYTON NCP                       | Residential Uses: + \$76.00 / lot or dwelling       |
| See MAP 14                             | unit All Other Uses: + \$764.00 / hectare           |
| REDWOOD HEIGHTS NCP                    | Residential Uses: + \$126.00 / lot or dwelling unit |
| See MAP 15                             | All Other Uses: + \$1,158.00 / hectare              |
| DARTS HILL NCP                         | Residential Uses: + \$53.00 / lot or dwelling unit  |
| See MAP 16                             | All Other Uses: + \$526.00 / hectare                |
| NEWTON – KING GEORGE BOULEVARD NCP     | All uses: \$2,389.87 / hectare                      |
| See MAP 17                             |                                                     |