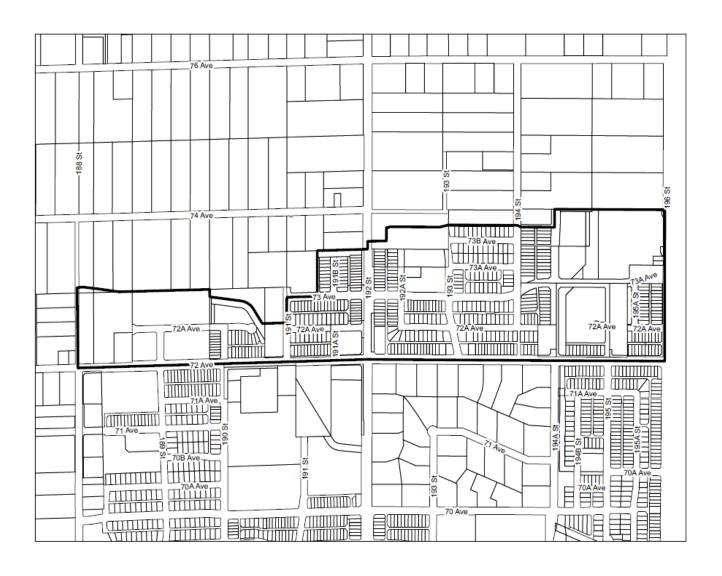

| EAST NEWTON NORTH NCP                  | Residential Uses: + \$141.00 / lot or dwelling unit |
|----------------------------------------|-----------------------------------------------------|
| See MAP 3                              | All Other Uses: + \$1,404.00 / hectare              |
| WEST NEWTON SOUTH NCP                  | Residential Uses: + \$87.00 / lot or dwelling unit  |
| See MAP 4                              | All Other Uses: + \$868.00 / hectare                |
| ROSEMARY HEIGHTS CENTRAL NCP           | Residential Uses: + \$61.00 /lot or dwelling unit   |
| See MAP 5                              | All Other Uses: + \$609.00 / hectare                |
| WEST NEWTON NORTH NCP                  | Residential Uses: + \$67.00 / lot or dwelling unit  |
| See MAP 6                              | All Other Uses: + \$661.00 / hectare                |
| WEST CLOVERDALE SOUTH NCP              | Residential Uses: + \$120.00 / lot or dwelling      |
| See MAP 7                              | unit All Other Uses: + \$1,197.00 / hectare         |
| ROSEMARY HEIGHTS WEST NCP              | Residential Uses: + \$88.00 / lot or dwelling       |
| See MAP 8                              | unit All Other Uses: + \$878.00 / hectare           |
| EAST NEWTON SOUTH NCP                  | Residential Uses: + \$71.00 /lot or dwelling unit   |
| See MAP 9                              | All Other Uses: + \$703.00 / hectare                |
| WEST CLOVERDALE NORTH NCP              | Residential Uses: + \$151.00 / lot or dwelling unit |
| See MAP 10                             | All Other Uses: + \$1,507.00 / hectare              |
| EAST CLAYTON NCP EXT. NORTH OF 72 AVE; | Residential Uses: + \$63.00 / lot or dwelling unit  |
| See MAP 11                             | All Other Uses: + \$620.00 / hectare                |
| ANNIEDALE-TYNEHEAD NCP                 | Residential Uses: + \$89.00 / lot or dwelling unit  |
| See MAP 12                             | All Other Uses: + \$888.00 / hectare                |
| FLEETWOOD ENCLAVE INFILL AREA          | Residential Uses: + \$412.00 / lot or dwelling unit |
| See MAP 13                             | All Other Uses: + \$4,118.00 / hectare              |
| WEST CLAYTON NCP                       | Residential Uses: + \$76.00 / lot or dwelling       |
| See MAP 14                             | unit All Other Uses: + \$764.00 / hectare           |
| REDWOOD HEIGHTS NCP                    | Residential Uses: + \$126.00 / lot or dwelling unit |
| See MAP 15                             | All Other Uses: + \$1,158.00 / hectare              |
| DARTS HILL NCP                         | Residential Uses: + \$53.00 / lot or dwelling unit  |
| See MAP 16                             | All Other Uses: + \$526.00 / hectare                |
| NEWTON – KING GEORGE BOULEVARD NCP     | All uses: \$2,389.87 / hectare                      |
| See MAP 17                             |                                                     |