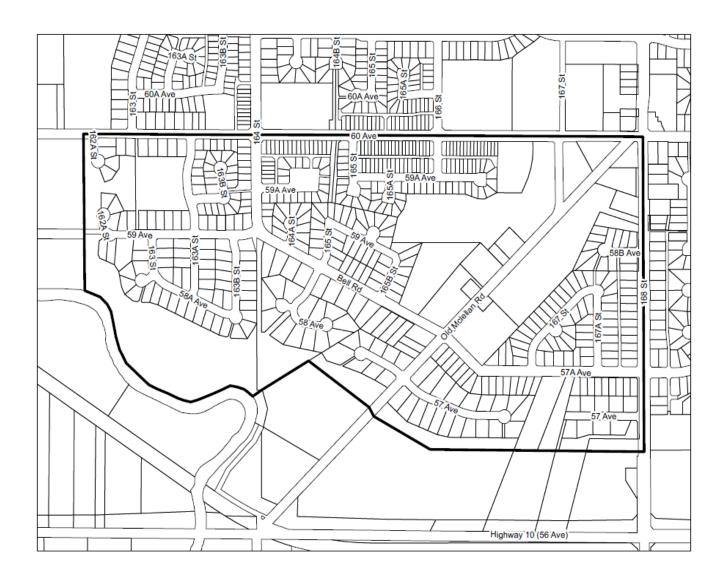

| EAST NEWTON NORTH NCP                  | Residential Uses: + \$141.00 / lot or dwelling unit |
|----------------------------------------|-----------------------------------------------------|
| See MAP 3                              | All Other Uses: + \$1,404.00 / hectare              |
| WEST NEWTON SOUTH NCP                  | Residential Uses: + \$87.00 / lot or dwelling unit  |
| See MAP 4                              | All Other Uses: + \$868.00 / hectare                |
| ROSEMARY HEIGHTS CENTRAL NCP           | Residential Uses: + \$61.00 /lot or dwelling unit   |
| See MAP 5                              | All Other Uses: + \$609.00 / hectare                |
| WEST NEWTON NORTH NCP                  | Residential Uses: + \$67.00 / lot or dwelling unit  |
| See MAP 6                              | All Other Uses: + \$661.00 / hectare                |
| WEST CLOVERDALE SOUTH NCP              | Residential Uses: + \$120.00 / lot or dwelling      |
| See MAP 7                              | unit All Other Uses: + \$1,197.00 / hectare         |
| ROSEMARY HEIGHTS WEST NCP              | Residential Uses: + \$88.00 / lot or dwelling       |
| See MAP 8                              | unit All Other Uses: + \$878.00 / hectare           |
| EAST NEWTON SOUTH NCP                  | Residential Uses: + \$71.00 /lot or dwelling unit   |
| See MAP 9                              | All Other Uses: + \$703.00 / hectare                |
| WEST CLOVERDALE NORTH NCP              | Residential Uses: + \$151.00 / lot or dwelling unit |
| See MAP 10                             | All Other Uses: + \$1,507.00 / hectare              |
| EAST CLAYTON NCP EXT. NORTH OF 72 AVE; | Residential Uses: + \$63.00 / lot or dwelling unit  |
| See MAP 11                             | All Other Uses: + \$620.00 / hectare                |
| ANNIEDALE-TYNEHEAD NCP                 | Residential Uses: + \$89.00 / lot or dwelling unit  |
| See MAP 12                             | All Other Uses: + \$888.00 / hectare                |
| FLEETWOOD ENCLAVE INFILL AREA          | Residential Uses: + \$412.00 / lot or dwelling unit |
| See MAP 13                             | All Other Uses: + \$4,118.00 / hectare              |
| WEST CLAYTON NCP                       | Residential Uses: + \$76.00 / lot or dwelling       |
| See MAP 14                             | unit All Other Uses: + \$764.00 / hectare           |
| REDWOOD HEIGHTS NCP                    | Residential Uses: + \$126.00 / lot or dwelling unit |
| See MAP 15                             | All Other Uses: + \$1,158.00 / hectare              |
| DARTS HILL NCP                         | Residential Uses: + \$53.00 / lot or dwelling unit  |
| See MAP 16                             | All Other Uses: + \$526.00 / hectare                |
| NEWTON – KING GEORGE BOULEVARD NCP     | All uses: \$2,389.87 / hectare                      |
| See MAP 17                             |                                                     |