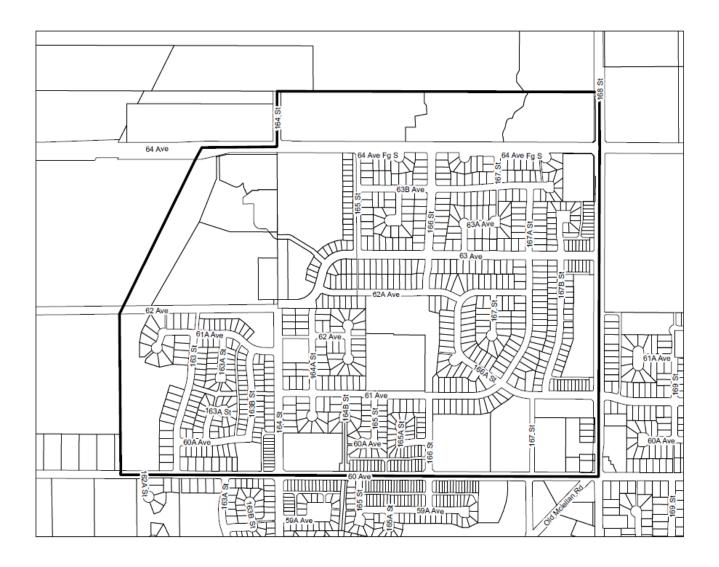

| EAST NEWTON NORTH NCP                  | Residential Uses: + \$141.00 / lot or dwelling unit |
|----------------------------------------|-----------------------------------------------------|
| See MAP 3                              | All Other Uses: + \$1,404.00 / hectare              |
| WEST NEWTON SOUTH NCP                  | Residential Uses: + \$87.00 / lot or dwelling unit  |
| See MAP 4                              | All Other Uses: + \$868.00 / hectare                |
| ROSEMARY HEIGHTS CENTRAL NCP           | Residential Uses: + \$61.00 /lot or dwelling unit   |
| See MAP 5                              | All Other Uses: + \$609.00 / hectare                |
| WEST NEWTON NORTH NCP                  | Residential Uses: + \$67.00 / lot or dwelling unit  |
| See MAP 6                              | All Other Uses: + \$661.00 / hectare                |
| WEST CLOVERDALE SOUTH NCP              | Residential Uses: + \$120.00 / lot or dwelling      |
| See MAP 7                              | unit All Other Uses: + \$1,197.00 / hectare         |
| ROSEMARY HEIGHTS WEST NCP              | Residential Uses: + \$88.00 / lot or dwelling       |
| See MAP 8                              | unit All Other Uses: + \$878.00 / hectare           |
| EAST NEWTON SOUTH NCP                  | Residential Uses: + \$71.00 /lot or dwelling unit   |
| See MAP 9                              | All Other Uses: + \$703.00 / hectare                |
| WEST CLOVERDALE NORTH NCP              | Residential Uses: + \$151.00 / lot or dwelling unit |
| See MAP 10                             | All Other Uses: + \$1,507.00 / hectare              |
| EAST CLAYTON NCP EXT. NORTH OF 72 AVE; | Residential Uses: + \$63.00 / lot or dwelling unit  |
| See MAP 11                             | All Other Uses: + \$620.00 / hectare                |
| ANNIEDALE-TYNEHEAD NCP                 | Residential Uses: + \$89.00 / lot or dwelling unit  |
| See MAP 12                             | All Other Uses: + \$888.00 / hectare                |
| FLEETWOOD ENCLAVE INFILL AREA          | Residential Uses: + \$412.00 / lot or dwelling unit |
| See MAP 13                             | All Other Uses: + \$4,118.00 / hectare              |
| WEST CLAYTON NCP                       | Residential Uses: + \$76.00 / lot or dwelling       |
| See MAP 14                             | unit All Other Uses: + \$764.00 / hectare           |
| REDWOOD HEIGHTS NCP                    | Residential Uses: + \$126.00 / lot or dwelling unit |
| See MAP 15                             | All Other Uses: + \$1,158.00 / hectare              |
| DARTS HILL NCP                         | Residential Uses: + \$53.00 / lot or dwelling unit  |
| See MAP 16                             | All Other Uses: + \$526.00 / hectare                |
| NEWTON – KING GEORGE BOULEVARD NCP     | All uses: \$2,389.87 / hectare                      |
| See MAP 17                             |                                                     |