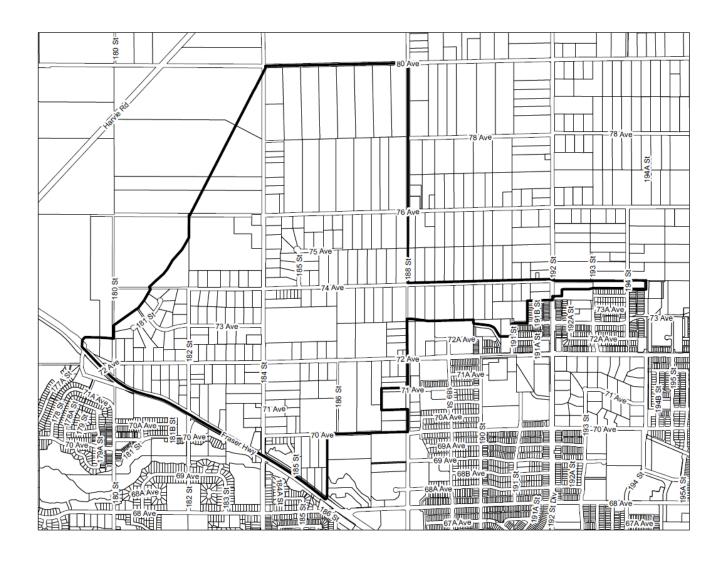

| EAST NEWTON NORTH NCP                  | Residential Uses: + \$141.00 / lot or dwelling unit |
|----------------------------------------|-----------------------------------------------------|
| See MAP 3                              | All Other Uses: + \$1,404.00 / hectare              |
| WEST NEWTON SOUTH NCP                  | Residential Uses: + \$87.00 / lot or dwelling unit  |
| See MAP 4                              | All Other Uses: + \$868.00 / hectare                |
| ROSEMARY HEIGHTS CENTRAL NCP           | Residential Uses: + \$61.00 /lot or dwelling unit   |
| See MAP 5                              | All Other Uses: + \$609.00 / hectare                |
| WEST NEWTON NORTH NCP                  | Residential Uses: + \$67.00 / lot or dwelling unit  |
| See MAP 6                              | All Other Uses: + \$661.00 / hectare                |
| WEST CLOVERDALE SOUTH NCP              | Residential Uses: + \$120.00 / lot or dwelling      |
| See MAP 7                              | unit All Other Uses: + \$1,197.00 / hectare         |
| ROSEMARY HEIGHTS WEST NCP              | Residential Uses: + \$88.00 / lot or dwelling       |
| See MAP 8                              | unit All Other Uses: + \$878.00 / hectare           |
| EAST NEWTON SOUTH NCP                  | Residential Uses: + \$71.00 /lot or dwelling unit   |
| See MAP 9                              | All Other Uses: + \$703.00 / hectare                |
| WEST CLOVERDALE NORTH NCP              | Residential Uses: + \$151.00 / lot or dwelling unit |
| See MAP 10                             | All Other Uses: + \$1,507.00 / hectare              |
| EAST CLAYTON NCP EXT. NORTH OF 72 AVE; | Residential Uses: + \$63.00 / lot or dwelling unit  |
| See MAP 11                             | All Other Uses: + \$620.00 / hectare                |
| ANNIEDALE-TYNEHEAD NCP                 | Residential Uses: + \$89.00 / lot or dwelling unit  |
| See MAP 12                             | All Other Uses: + \$888.00 / hectare                |
| FLEETWOOD ENCLAVE INFILL AREA          | Residential Uses: + \$412.00 / lot or dwelling unit |
| See MAP 13                             | All Other Uses: + \$4,118.00 / hectare              |
| WEST CLAYTON NCP                       | Residential Uses: + \$76.00 / lot or dwelling       |
| See MAP 14                             | unit All Other Uses: + \$764.00 / hectare           |
| REDWOOD HEIGHTS NCP                    | Residential Uses: + \$126.00 / lot or dwelling unit |
| See MAP 15                             | All Other Uses: + \$1,158.00 / hectare              |
| DARTS HILL NCP                         | Residential Uses: + \$53.00 / lot or dwelling unit  |
| See MAP 16                             | All Other Uses: + \$526.00 / hectare                |
| NEWTON – KING GEORGE BOULEVARD NCP     | All uses: \$2,389.87 / hectare                      |
| See MAP 17                             |                                                     |