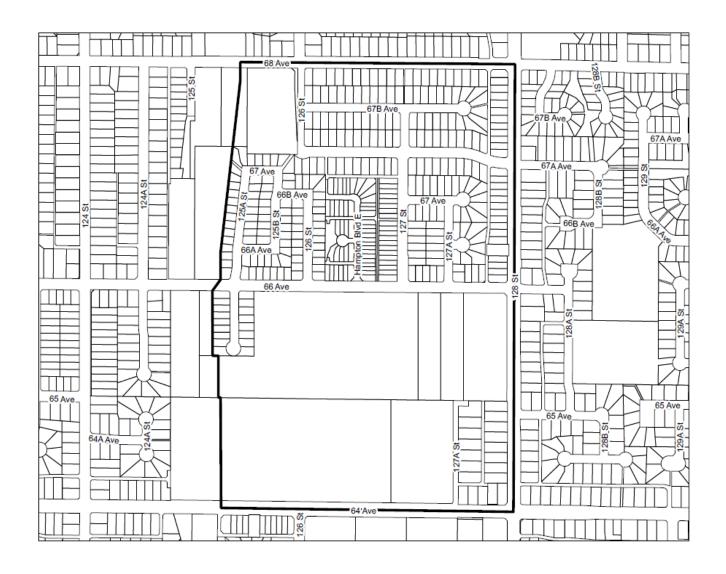

| EAST NEWTON NORTH NCP                  | Residential Uses: + \$141.00 / lot or dwelling unit |
|----------------------------------------|-----------------------------------------------------|
| See MAP 3                              | All Other Uses: + \$1,404.00 / hectare              |
| WEST NEWTON SOUTH NCP                  | Residential Uses: + \$87.00 / lot or dwelling unit  |
| See MAP 4                              | All Other Uses: + \$868.00 / hectare                |
| ROSEMARY HEIGHTS CENTRAL NCP           | Residential Uses: + \$61.00 /lot or dwelling unit   |
| See MAP 5                              | All Other Uses: + \$609.00 / hectare                |
| WEST NEWTON NORTH NCP                  | Residential Uses: + \$67.00 / lot or dwelling unit  |
| See MAP 6                              | All Other Uses: + \$661.00 / hectare                |
| WEST CLOVERDALE SOUTH NCP              | Residential Uses: + \$120.00 / lot or dwelling      |
| See MAP 7                              | unit All Other Uses: + \$1,197.00 / hectare         |
| ROSEMARY HEIGHTS WEST NCP              | Residential Uses: + \$88.00 / lot or dwelling       |
| See MAP 8                              | unit All Other Uses: + \$878.00 / hectare           |
| EAST NEWTON SOUTH NCP                  | Residential Uses: + \$71.00 /lot or dwelling unit   |
| See MAP 9                              | All Other Uses: + \$703.00 / hectare                |
| WEST CLOVERDALE NORTH NCP              | Residential Uses: + \$151.00 / lot or dwelling unit |
| See MAP 10                             | All Other Uses: + \$1,507.00 / hectare              |
| EAST CLAYTON NCP EXT. NORTH OF 72 AVE; | Residential Uses: + \$63.00 / lot or dwelling unit  |
| See MAP 11                             | All Other Uses: + \$620.00 / hectare                |
| ANNIEDALE-TYNEHEAD NCP                 | Residential Uses: + \$89.00 / lot or dwelling unit  |
| See MAP 12                             | All Other Uses: + \$888.00 / hectare                |
| FLEETWOOD ENCLAVE INFILL AREA          | Residential Uses: + \$412.00 / lot or dwelling unit |
| See MAP 13                             | All Other Uses: + \$4,118.00 / hectare              |
| WEST CLAYTON NCP                       | Residential Uses: + \$76.00 / lot or dwelling       |
| See MAP 14                             | unit All Other Uses: + \$764.00 / hectare           |
| REDWOOD HEIGHTS NCP                    | Residential Uses: + \$126.00 / lot or dwelling unit |
| See MAP 15                             | All Other Uses: + \$1,158.00 / hectare              |
| DARTS HILL NCP                         | Residential Uses: + \$53.00 / lot or dwelling unit  |
| See MAP 16                             | All Other Uses: + \$526.00 / hectare                |
| NEWTON – KING GEORGE BOULEVARD NCP     | All uses: \$2,389.87 / hectare                      |
| See MAP 17                             |                                                     |