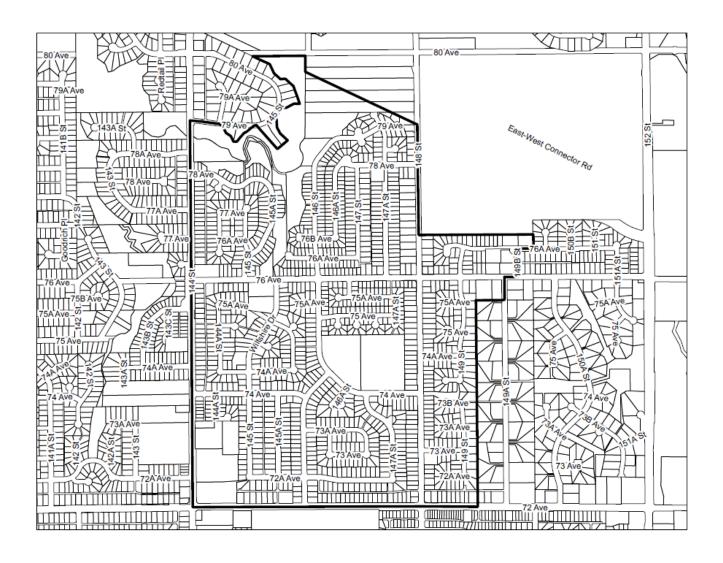

| EAST NEWTON NORTH NCP                  | Residential Uses: + \$141.00 / lot or dwelling unit |
|----------------------------------------|-----------------------------------------------------|
| See MAP 3                              | All Other Uses: + \$1,404.00 / hectare              |
| WEST NEWTON SOUTH NCP                  | Residential Uses: + \$87.00 / lot or dwelling unit  |
| See MAP 4                              | All Other Uses: + \$868.00 / hectare                |
| ROSEMARY HEIGHTS CENTRAL NCP           | Residential Uses: + \$61.00 /lot or dwelling unit   |
| See MAP 5                              | All Other Uses: + \$609.00 / hectare                |
| WEST NEWTON NORTH NCP                  | Residential Uses: + \$67.00 / lot or dwelling unit  |
| See MAP 6                              | All Other Uses: + \$661.00 / hectare                |
| WEST CLOVERDALE SOUTH NCP              | Residential Uses: + \$120.00 / lot or dwelling      |
| See MAP 7                              | unit All Other Uses: + \$1,197.00 / hectare         |
| ROSEMARY HEIGHTS WEST NCP              | Residential Uses: + \$88.00 / lot or dwelling       |
| See MAP 8                              | unit All Other Uses: + \$878.00 / hectare           |
| EAST NEWTON SOUTH NCP                  | Residential Uses: + \$71.00 /lot or dwelling unit   |
| See MAP 9                              | All Other Uses: + \$703.00 / hectare                |
| WEST CLOVERDALE NORTH NCP              | Residential Uses: + \$151.00 / lot or dwelling unit |
| See MAP 10                             | All Other Uses: + \$1,507.00 / hectare              |
| EAST CLAYTON NCP EXT. NORTH OF 72 AVE; | Residential Uses: + \$63.00 / lot or dwelling unit  |
| See MAP 11                             | All Other Uses: + \$620.00 / hectare                |
| ANNIEDALE-TYNEHEAD NCP                 | Residential Uses: + \$89.00 / lot or dwelling unit  |
| See MAP 12                             | All Other Uses: + \$888.00 / hectare                |
| FLEETWOOD ENCLAVE INFILL AREA          | Residential Uses: + \$412.00 / lot or dwelling unit |
| See MAP 13                             | All Other Uses: + \$4,118.00 / hectare              |
| WEST CLAYTON NCP                       | Residential Uses: + \$76.00 / lot or dwelling       |
| See MAP 14                             | unit All Other Uses: + \$764.00 / hectare           |
| REDWOOD HEIGHTS NCP                    | Residential Uses: + \$126.00 / lot or dwelling unit |
| See MAP 15                             | All Other Uses: + \$1,158.00 / hectare              |
| DARTS HILL NCP                         | Residential Uses: + \$53.00 / lot or dwelling unit  |
| See MAP 16                             | All Other Uses: + \$526.00 / hectare                |
| NEWTON – KING GEORGE BOULEVARD NCP     | All uses: \$2,389.87 / hectare                      |
| See MAP 17                             |                                                     |