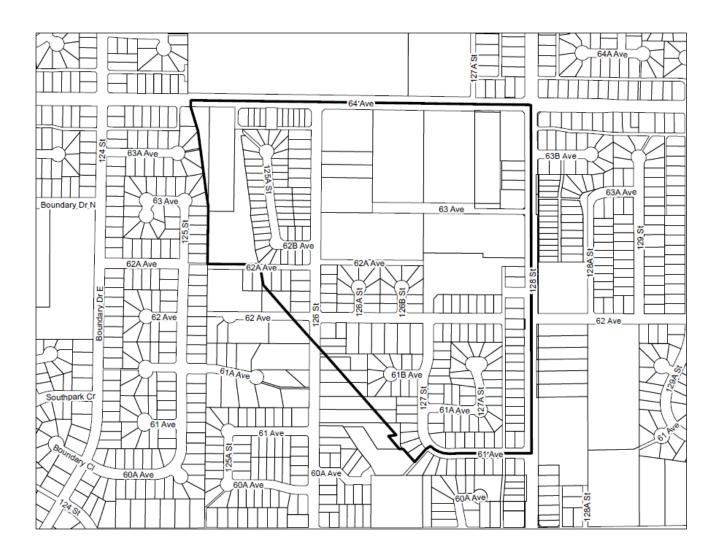

| EAST NEWTON NORTH NCP                  | Residential Uses: + \$141.00 / lot or dwelling unit |
|----------------------------------------|-----------------------------------------------------|
| See MAP 3                              | All Other Uses: + \$1,404.00 / hectare              |
| WEST NEWTON SOUTH NCP                  | Residential Uses: + \$87.00 / lot or dwelling unit  |
| See MAP 4                              | All Other Uses: + \$868.00 / hectare                |
| ROSEMARY HEIGHTS CENTRAL NCP           | Residential Uses: + \$61.00 /lot or dwelling unit   |
| See MAP 5                              | All Other Uses: + \$609.00 / hectare                |
| WEST NEWTON NORTH NCP                  | Residential Uses: + \$67.00 / lot or dwelling unit  |
| See MAP 6                              | All Other Uses: + \$661.00 / hectare                |
| WEST CLOVERDALE SOUTH NCP              | Residential Uses: + \$120.00 / lot or dwelling      |
| See MAP 7                              | unit All Other Uses: + \$1,197.00 / hectare         |
| ROSEMARY HEIGHTS WEST NCP              | Residential Uses: + \$88.00 / lot or dwelling       |
| See MAP 8                              | unit All Other Uses: + \$878.00 / hectare           |
| EAST NEWTON SOUTH NCP                  | Residential Uses: + \$71.00 /lot or dwelling unit   |
| See MAP 9                              | All Other Uses: + \$703.00 / hectare                |
| WEST CLOVERDALE NORTH NCP              | Residential Uses: + \$151.00 / lot or dwelling unit |
| See MAP 10                             | All Other Uses: + \$1,507.00 / hectare              |
| EAST CLAYTON NCP EXT. NORTH OF 72 AVE; | Residential Uses: + \$63.00 / lot or dwelling unit  |
| See MAP 11                             | All Other Uses: + \$620.00 / hectare                |
| ANNIEDALE-TYNEHEAD NCP                 | Residential Uses: + \$89.00 / lot or dwelling unit  |
| See MAP 12                             | All Other Uses: + \$888.00 / hectare                |
| FLEETWOOD ENCLAVE INFILL AREA          | Residential Uses: + \$412.00 / lot or dwelling unit |
| See MAP 13                             | All Other Uses: + \$4,118.00 / hectare              |
| WEST CLAYTON NCP                       | Residential Uses: + \$76.00 / lot or dwelling       |
| See MAP 14                             | unit All Other Uses: + \$764.00 / hectare           |
| REDWOOD HEIGHTS NCP                    | Residential Uses: + \$126.00 / lot or dwelling unit |
| See MAP 15                             | All Other Uses: + \$1,158.00 / hectare              |
| DARTS HILL NCP                         | Residential Uses: + \$53.00 / lot or dwelling unit  |
| See MAP 16                             | All Other Uses: + \$526.00 / hectare                |
| NEWTON – KING GEORGE BOULEVARD NCP     | All uses: \$2,389.87 / hectare                      |
| See MAP 17                             |                                                     |