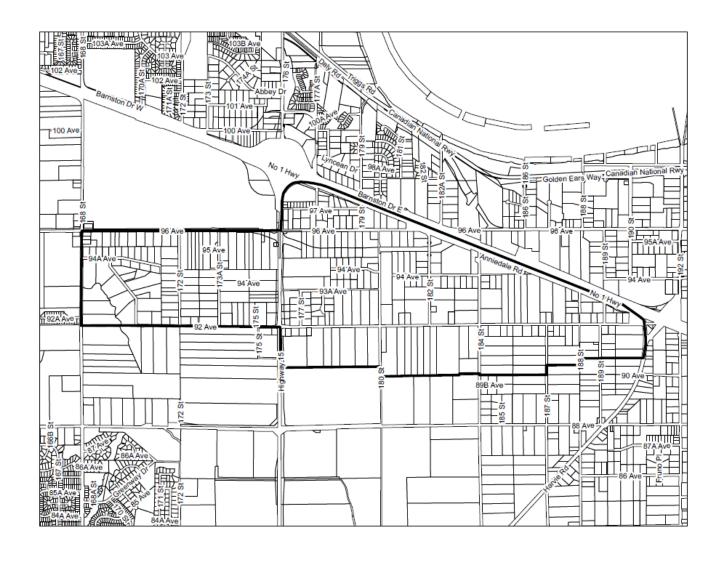

| EAST NEWTON NORTH NCP                  | Residential Uses: + \$141.00 / lot or dwelling unit |
|----------------------------------------|-----------------------------------------------------|
| See MAP 3                              | All Other Uses: + \$1,404.00 / hectare              |
| WEST NEWTON SOUTH NCP                  | Residential Uses: + \$87.00 / lot or dwelling unit  |
| See MAP 4                              | All Other Uses: + \$868.00 / hectare                |
| ROSEMARY HEIGHTS CENTRAL NCP           | Residential Uses: + \$61.00 /lot or dwelling unit   |
| See MAP 5                              | All Other Uses: + \$609.00 / hectare                |
| WEST NEWTON NORTH NCP                  | Residential Uses: + \$67.00 / lot or dwelling unit  |
| See MAP 6                              | All Other Uses: + \$661.00 / hectare                |
| WEST CLOVERDALE SOUTH NCP              | Residential Uses: + \$120.00 / lot or dwelling      |
| See MAP 7                              | unit All Other Uses: + \$1,197.00 / hectare         |
| ROSEMARY HEIGHTS WEST NCP              | Residential Uses: + \$88.00 / lot or dwelling       |
| See MAP 8                              | unit All Other Uses: + \$878.00 / hectare           |
| EAST NEWTON SOUTH NCP                  | Residential Uses: + \$71.00 /lot or dwelling unit   |
| See MAP 9                              | All Other Uses: + \$703.00 / hectare                |
| WEST CLOVERDALE NORTH NCP              | Residential Uses: + \$151.00 / lot or dwelling unit |
| See MAP 10                             | All Other Uses: + \$1,507.00 / hectare              |
| EAST CLAYTON NCP EXT. NORTH OF 72 AVE; | Residential Uses: + \$63.00 / lot or dwelling unit  |
| See MAP 11                             | All Other Uses: + \$620.00 / hectare                |
| ANNIEDALE-TYNEHEAD NCP                 | Residential Uses: + \$89.00 / lot or dwelling unit  |
| See MAP 12                             | All Other Uses: + \$888.00 / hectare                |
| FLEETWOOD ENCLAVE INFILL AREA          | Residential Uses: + \$412.00 / lot or dwelling unit |
| See MAP 13                             | All Other Uses: + \$4,118.00 / hectare              |
| WEST CLAYTON NCP                       | Residential Uses: + \$76.00 / lot or dwelling       |
| See MAP 14                             | unit All Other Uses: + \$764.00 / hectare           |
| REDWOOD HEIGHTS NCP                    | Residential Uses: + \$126.00 / lot or dwelling unit |
| See MAP 15                             | All Other Uses: + \$1,158.00 / hectare              |
| DARTS HILL NCP                         | Residential Uses: + \$53.00 / lot or dwelling unit  |
| See MAP 16                             | All Other Uses: + \$526.00 / hectare                |
| NEWTON – KING GEORGE BOULEVARD NCP     | All uses: \$2,389.87 / hectare                      |
| See MAP 17                             |                                                     |