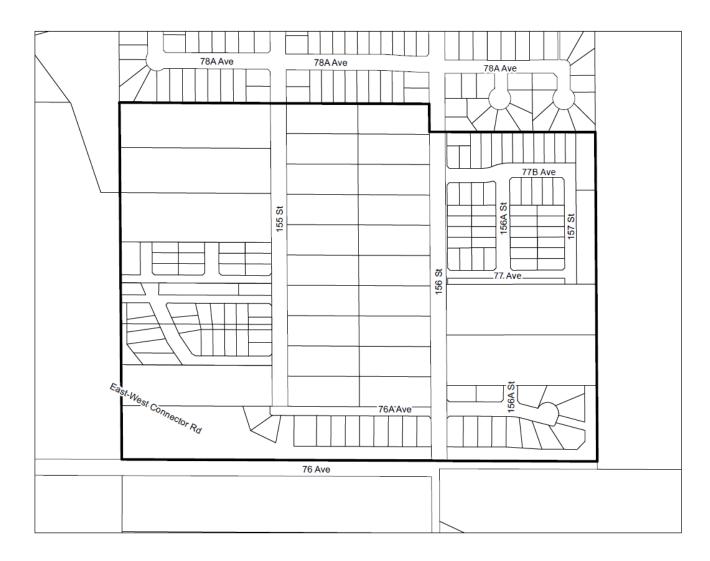

| EAST NEWTON NORTH NCP                  | Residential Uses: + \$141.00 / lot or dwelling unit |
|----------------------------------------|-----------------------------------------------------|
| See MAP 3                              | All Other Uses: + \$1,404.00 / hectare              |
| WEST NEWTON SOUTH NCP                  | Residential Uses: + \$87.00 / lot or dwelling unit  |
| See MAP 4                              | All Other Uses: + \$868.00 / hectare                |
| ROSEMARY HEIGHTS CENTRAL NCP           | Residential Uses: + \$61.00 /lot or dwelling unit   |
| See MAP 5                              | All Other Uses: + \$609.00 / hectare                |
| WEST NEWTON NORTH NCP                  | Residential Uses: + \$67.00 / lot or dwelling unit  |
| See MAP 6                              | All Other Uses: + \$661.00 / hectare                |
| WEST CLOVERDALE SOUTH NCP              | Residential Uses: + \$120.00 / lot or dwelling      |
| See MAP 7                              | unit All Other Uses: + \$1,197.00 / hectare         |
| ROSEMARY HEIGHTS WEST NCP              | Residential Uses: + \$88.00 / lot or dwelling       |
| See MAP 8                              | unit All Other Uses: + \$878.00 / hectare           |
| EAST NEWTON SOUTH NCP                  | Residential Uses: + \$71.00 /lot or dwelling unit   |
| See MAP 9                              | All Other Uses: + \$703.00 / hectare                |
| WEST CLOVERDALE NORTH NCP              | Residential Uses: + \$151.00 / lot or dwelling unit |
| See MAP 10                             | All Other Uses: + \$1,507.00 / hectare              |
| EAST CLAYTON NCP EXT. NORTH OF 72 AVE; | Residential Uses: + \$63.00 / lot or dwelling unit  |
| See MAP 11                             | All Other Uses: + \$620.00 / hectare                |
| ANNIEDALE-TYNEHEAD NCP                 | Residential Uses: + \$89.00 / lot or dwelling unit  |
| See MAP 12                             | All Other Uses: + \$888.00 / hectare                |
| FLEETWOOD ENCLAVE INFILL AREA          | Residential Uses: + \$412.00 / lot or dwelling unit |
| See MAP 13                             | All Other Uses: + \$4,118.00 / hectare              |
| WEST CLAYTON NCP                       | Residential Uses: + \$76.00 / lot or dwelling       |
| See MAP 14                             | unit All Other Uses: + \$764.00 / hectare           |
| REDWOOD HEIGHTS NCP                    | Residential Uses: + \$126.00 / lot or dwelling unit |
| See MAP 15                             | All Other Uses: + \$1,158.00 / hectare              |
| DARTS HILL NCP                         | Residential Uses: + \$53.00 / lot or dwelling unit  |
| See MAP 16                             | All Other Uses: + \$526.00 / hectare                |
| NEWTON – KING GEORGE BOULEVARD NCP     | All uses: \$2,389.87 / hectare                      |
| See MAP 17                             |                                                     |