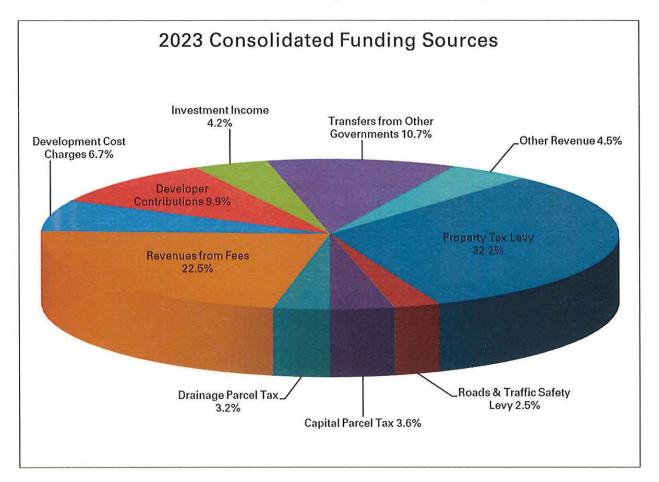

The property tax rates are calculated based on the revised assessment roll received from BC Assessment in the spring of the tax year. Properties that are eligible for a full statutory and permissive property tax exemption are exempt from this levy. In 2023, this levy accounts for approximately 32.2% of consolidated revenues.

### 2. Roads & Traffic Safety Levy

A Roads & Traffic Safety Levy was established as part of the 2008 budget process to address the need for increased maintenance of local and collector roads throughout the city and to provide additional funding for road safety features and improvements such as traffic calming, crosswalks, sidewalks, etc. The Roads & Traffic Safety Levy was expanded to include the maintenance and capital costs associated with the arterial roads throughout the city and to address identified on-going road maintenance needs related to inclement weather conditions. The levy is based on the assessed value of individual properties with the same tax distribution to each property class as shown in the Property Tax Levy table above. Properties that are eligible for a full statutory and permissive property tax exemption are exempt from this levy. In 2023, this levy will generate approximately 2.5% of consolidated revenues.

### 1. <u>Capital Parcel Tax</u>

The City of Surrey has adopted a Capital Parcel Tax that provides funding for Cultural and Recreational services, including establishing, operating, and maintaining related capital projects. The Capital Parcel Tax is applied to properties within the city at a rate structure such that residential and agricultural properties (classes 1, 8 and 9) pay one rate and commercial and industrial properties (classes 2, 4, 5, and 6) pay different rates. Properties that are eligible for a full statutory and permissive property tax exemption are exempt from this parcel tax. The Capital Parcel Tax accounts for approximately 3.6% of the consolidated revenues.

### 2. Drainage Parcel Tax

The City of Surrey has adopted a Drainage Parcel Tax to fund the construction and operation of the storm drainage system for the convenience and safety of the residents and businesses within the city. The Drainage Parcel Tax is applied to properties within the city at a rate structure such that residential and agricultural properties (classes 1, 8 and 9) pay one rate and commercial and industrial properties (classes 2, 4, 5, and 6) pay another rate. Properties that are eligible for a full statutory and permissive property tax exemption are exempt from this parcel tax. The Drainage Parcel Tax accounts for approximately 3.2% of the consolidated revenues.

### III. Fees

The City of Surrey has adopted a "User-Pay" philosophy. If the provision of a service can be directly related back to the consumer, a fee is developed and charged for that service. All fees are established through a bylaw for the fee charged and the terms and conditions of the payment. Some examples of the types of fees that the City imposes include water, sewer and garbage & recycling fees, secondary suite fees, application fees, recreational usage fees and fees for document processing and replicating. Fees account for approximately 22.5% of the consolidated revenues.

Development cost charges and developer contributions are designed to place the burden of new infrastructure on new development. These contributions are received by the City and brought into budget for spending, making up approximately 16.6% (development cost charges 6.7% + developer contributions 9.9%) of the consolidated revenues in the 2023 Financial Plan.

The City of Surrey manages an investment portfolio with a current approximate book value of \$1.7 billion. The interest earned on these investments account for approximately 4.2% of the consolidated revenues in the 2023 Financial Plan.

Transfers from Other Governments are received from Federal, Provincial, and other government entities for various grants and initiatives such as policing initiatives, library services, recreation and cultural services, and capital infrastructure initiatives. These transfers from Other Governments are estimated to be approximately 10.7% of the consolidated revenues in the 2023 Financial Plan.

Other revenue consists of revenues from permit and licensing, lease and rental agreements, non-governmental grants and donations, fines, penalties, and interest, gains on disposal of land or assets and revenues from other City entities. Other revenue account for approximately 4.5% of the consolidated revenues in the 2023 Financial Plan.

In summary, the City's proposed distribution of the various 2023 Consolidated Funding Sources discussed in the sections above are depicted in the following chart: