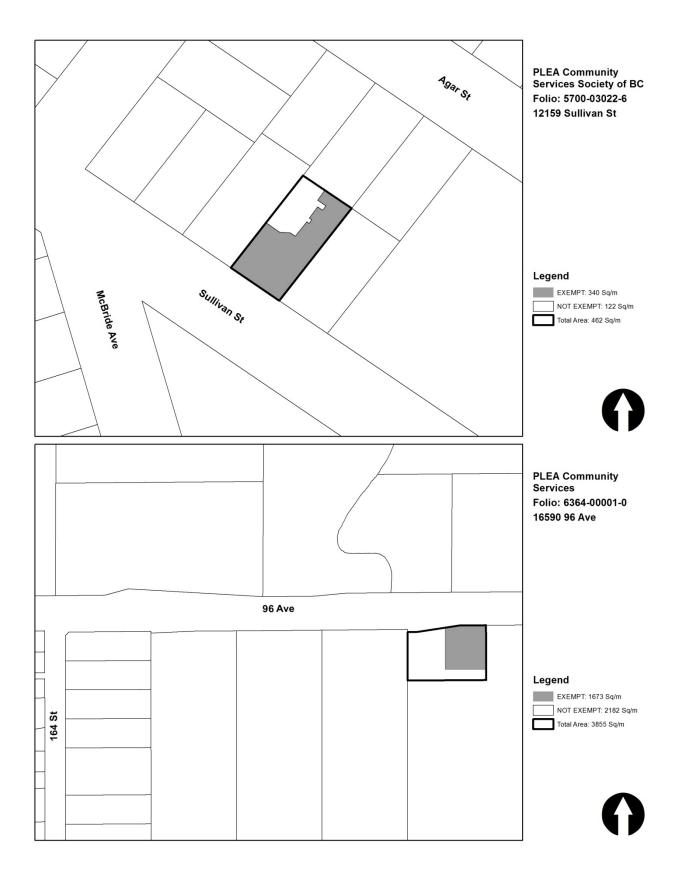

|     | PID                                                                                                                                                                                                                                                                                                                                                                                 | LEGAL                                                                                                                                                                                                 | Name                                                                     | Address                               | Folio No.                                                                                                                                                                                                                                                                                                                                                                                                    |
|-----|-------------------------------------------------------------------------------------------------------------------------------------------------------------------------------------------------------------------------------------------------------------------------------------------------------------------------------------------------------------------------------------|-------------------------------------------------------------------------------------------------------------------------------------------------------------------------------------------------------|--------------------------------------------------------------------------|---------------------------------------|--------------------------------------------------------------------------------------------------------------------------------------------------------------------------------------------------------------------------------------------------------------------------------------------------------------------------------------------------------------------------------------------------------------|
| 37. | 029-583-225                                                                                                                                                                                                                                                                                                                                                                         | Air Space Parcel 1, Section 26, Block 5, Range 2 West, NWD Air Space Plan EPP41750                                                                                                                    | Phoenix Drug & Alcohol<br>Recovery and Education<br>Society<br>224(2)(a) | 13959 – 100 Avenue                    | 2260-00059-9                                                                                                                                                                                                                                                                                                                                                                                                 |
| 38. | 029-583-284<br>029-583-292<br>029-583-306<br>029-583-314<br>029-583-322<br>029-583-331<br>029-583-357<br>029-583-365<br>029-583-373<br>029-583-373<br>029-583-390<br>029-583-403<br>029-583-411<br>029-583-420<br>029-583-420<br>029-583-446<br>029-583-454<br>029-583-454<br>029-583-462<br>029-583-471<br>029-583-489<br>029-583-497<br>029-583-519<br>029-583-519<br>029-583-519 | Lots 1 to 26, Section 26, Block 5, Range 2 West, NWD Strata Plan EPS2082, together with an interest in the common property in proportion to the unit entitlement of the strata lot as shown on Form V | Phoenix Drug & Alcohol<br>Recovery and Education<br>Society  224(2)(a)   | Portion of 13969/13979 -100<br>Avenue | 2260-98845-3<br>2260-98846-5<br>2260-98848-9<br>2260-98849-0<br>2260-98850-7<br>2260-98851-9<br>2260-98853-2<br>2260-98854-4<br>2260-98856-8<br>2260-98857-X<br>2260-98858-1<br>2260-98859-3<br>2260-98860-X<br>2260-98862-3<br>2260-98863-5<br>2260-98864-7<br>2260-98865-9<br>2260-98865-9<br>2260-98866-0<br>2260-98868-4<br>2260-98868-4<br>2260-98868-4<br>2260-98868-6<br>2260-98869-6<br>2260-98869-6 |
| 39. | 010-968-415                                                                                                                                                                                                                                                                                                                                                                         | Lot 4, District Lot 52, Group 2, NWD Plan 3340 (with the exempt portion shown hatched on the map attached hereto)                                                                                     | PLEA Community Services<br>Society of BC                                 | 12159 Sullivan Street                 | 5700-03022-6                                                                                                                                                                                                                                                                                                                                                                                                 |

|     | PID                                                                                    | LEGAL                                                                                                                                                                                                     | Name                                                                     | Address                                                      | Folio No.                                                                                    |
|-----|----------------------------------------------------------------------------------------|-----------------------------------------------------------------------------------------------------------------------------------------------------------------------------------------------------------|--------------------------------------------------------------------------|--------------------------------------------------------------|----------------------------------------------------------------------------------------------|
| 40. | 006-273-891                                                                            | Lot 1, Section 36, Township 2, NWD Plan 73579, Except Plan BCP48074 (with the exempt portion shown hatched on the map attached hereto)                                                                    | PLEA Community Services Society of BC  224(2)(a)                         | 16590 – 96 Avenue                                            | 6364-00001-0                                                                                 |
| 41. | 026-816-636<br>026-816-695<br>026-816-709<br>026-816-717<br>026-816-725<br>026-816-733 | Lots 3, 9, 10, 11, 12, 13 & 3, Section 30 Township 2 NWD Strata Plan BCS 2004 together with an interest in the common property in proportion to the unit entitlement of the strata lot as shown on Form V | Progressive Intercultural Community Services Society  224(2)(a)          | #205, #206, #207, #208,<br>#209, #211 – 12725 – 80<br>Avenue | 6301-98330-0<br>6301-98336-1<br>6301-98337-3<br>6301-98338-5<br>6301-98339-7<br>6301-98340-3 |
| 42. | 017-964-091                                                                            | That 3,200 square foot portion of Lot 3,<br>Section 19, Township 2, NWD Plan LMP5880,<br>(with the exempt portion shown hatched on<br>the map attached hereto)                                            | Progressive Intercultural<br>Community Services<br>Society               | Portion of 7566 – 120A<br>Street                             | 6192-02021-8                                                                                 |
| 43. | 013-655-795                                                                            | Lot "G", Block 7, Section 7, Township 8, NWD<br>Plan 2018                                                                                                                                                 | Royal Canadian Legion                                                    | 17567 – 57 Avenue                                            | 8071-01064-9                                                                                 |
| 44. | 007-902-298                                                                            | Lot A, Except: Parcel 2 (Bylaw Plan 62659),<br>Section 14 Township 1 NWD Plan 13327                                                                                                                       | Royal Canadian Legion                                                    | 2290 – 152 Street                                            | 5140-90016-6                                                                                 |
| 45. | 011-337-851                                                                            | Parcel "A" (reference Plan 49172, Section 19,<br>Township 1, NWD Plan 8545                                                                                                                                | Royal Canadian Legion                                                    | 2643 – 128 Street                                            | 5191-90014-5                                                                                 |
| 46. | 015-329-143                                                                            | Lot 4, Section 18, Township 2, NWD Plan<br>83719                                                                                                                                                          | Satnam Education Society<br>of British Columbia<br>(Preschool & Daycare) | 6999 – 124 Street                                            | 6183-03018-1                                                                                 |
| 47. | 011-111-666                                                                            | Lot 4, Section 12, Township 1, NWD Plan 9013                                                                                                                                                              | Sources Community<br>Resources Society<br>224(2)(a)                      | 1290 – 160 Street                                            | 5123-03006-2                                                                                 |