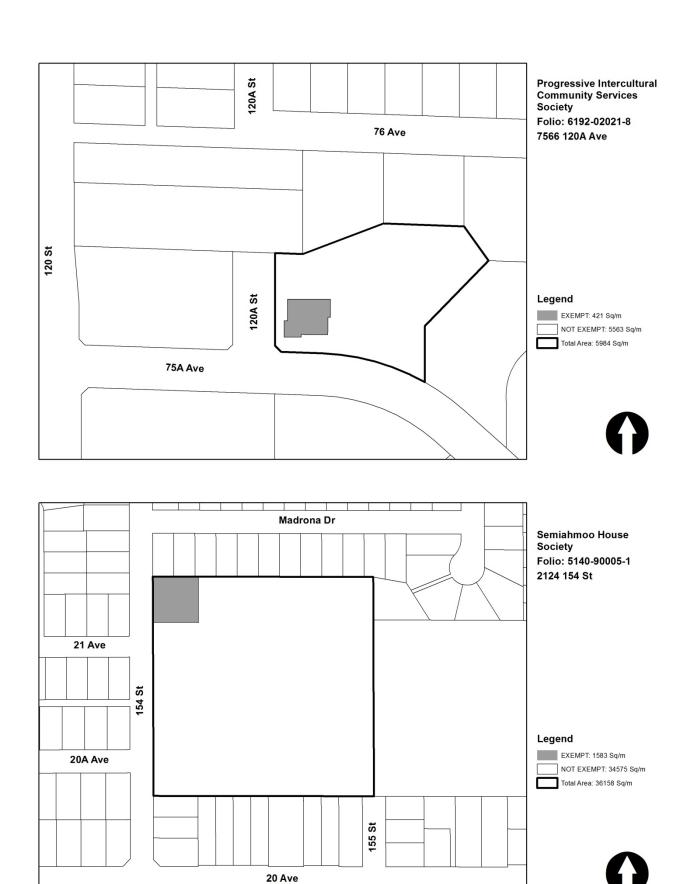

|     | PID         | LEGAL                                                                                                       | Name                             | Address                           | Folio No.     |
|-----|-------------|-------------------------------------------------------------------------------------------------------------|----------------------------------|-----------------------------------|---------------|
| 63. | 029-313-988 | Lots 70 to 78 inclusive, Block 5 North, Section                                                             | The Children's Foundation        | Units 1001 to 1009,               | 2350-99469-7  |
|     | 029-313-996 | 35, Range 2 West, NWD Plan EPS1615,                                                                         |                                  | 13737 - 96 Avenue                 | 2350-99470-3  |
|     | 029-314-003 | together with an interest in the common                                                                     | 224 (2)(a)                       |                                   | 2350-99471-5  |
|     | 029-314-011 | property in proportion to the unit                                                                          |                                  |                                   | 2350-99472-7  |
|     | 029-314-020 | entitlement of the strata lot as shown on                                                                   |                                  |                                   | 2350-99473-9  |
|     | 029-314-038 | Form V                                                                                                      |                                  |                                   | 2350-99474-0  |
|     | 029-314-046 |                                                                                                             |                                  |                                   | 2350-99475-2  |
|     | 029-314-054 |                                                                                                             |                                  |                                   | 2350-99476-4  |
|     | 029-214-062 |                                                                                                             |                                  |                                   | 2350-99477-6  |
| 64. | 018-564-569 | Strata Lots 8 & 9, Section 20, Township 2, NWD Strata Plan LMS 1181 together with an                        | The Muslim Youth Centre          | #208 & 209 – 7750 – 128<br>Street | 6203-98092-4  |
|     | 018-564-577 | interest in the common property in proportion to the unit entitlement of the strata lots as shown on Form 1 | 224(2)(a)                        | Street                            | 6203-98093-6  |
| 65. | 018-699-065 | Lot 4, Section 7, Township 9, NWD Plan<br>LMP15379.                                                         | The Nature Conservancy of Canada | 17055 – 106 Avenue                | 9072-03004-7  |
| 66. | 001-131-591 | Lot 23, Section 7, Township 9, NWD Plan 1799.                                                               | The Nature Conservancy of Canada | 17122 – 106 Avenue                | 9072-22002-X  |
|     |             |                                                                                                             | 224(2)(a)                        |                                   |               |
| 67. | 001-131-621 | Lot 24, Section 7, Township 9, NWD Plan 1799.                                                               | The Nature Conservancy of Canada | 17174 - 106 Avenue                | 9072-23002-4  |
|     |             |                                                                                                             | 224(2)(a)                        |                                   |               |
| 68. | 024-842-966 | Lot 16, Section 7, Township 9, NWD Plan                                                                     | The Nature Conservancy of        | 17215 – 104 Avenue                | 9071-15001-X  |
| 33. | 024 042 900 | LMP47179.                                                                                                   | Canada                           | 19411/01100                       | 9071 13001 11 |
|     |             |                                                                                                             | 224(2)(a)                        |                                   |               |
| 69. | 018-699-057 | Lot 3, Section 7, Township 9, NWD Plan<br>LMP15379                                                          | The Nature Trust of BC           | 17179 – 106 Avenue                | 9072-02004-2  |
|     |             |                                                                                                             | 224(2)(a)                        |                                   |               |

|     | PID                                                                                                                                                | LEGAL                                                                                                                                                                                                                                                                                                                                                                                                                                                   | Name                                                 | Address                          | Folio No.                                                                                                                                                                                    |
|-----|----------------------------------------------------------------------------------------------------------------------------------------------------|---------------------------------------------------------------------------------------------------------------------------------------------------------------------------------------------------------------------------------------------------------------------------------------------------------------------------------------------------------------------------------------------------------------------------------------------------------|------------------------------------------------------|----------------------------------|----------------------------------------------------------------------------------------------------------------------------------------------------------------------------------------------|
| 70. | 011-343-494                                                                                                                                        | North Half Lot 16, Section 14, Township 1,<br>NWD Plan 8492                                                                                                                                                                                                                                                                                                                                                                                             | The Semiahmoo House<br>Society                       | 2365 -153A Street                | 5140-15006-2                                                                                                                                                                                 |
|     |                                                                                                                                                    |                                                                                                                                                                                                                                                                                                                                                                                                                                                         | 224(2)(a)                                            |                                  |                                                                                                                                                                                              |
| 71. | 025-259-253                                                                                                                                        | Parcel 1, Section 14, Township 1, NWD Plan LMP52718.                                                                                                                                                                                                                                                                                                                                                                                                    | The Semiahmoo Foundation                             | 15306 – 24 Avenue                | 5140-00065-9                                                                                                                                                                                 |
|     |                                                                                                                                                    |                                                                                                                                                                                                                                                                                                                                                                                                                                                         | 224(2)(a)                                            |                                  |                                                                                                                                                                                              |
| 72. | 001-811-061<br>001-811-100<br>001-811-118                                                                                                          | Strata Lots 3, 5, & 6, Section 20, Township 2, NWD Strata Plan NW1473 NWD together with an interest in the common property in proportion to the unit entitlement of the Strata Lot as shown on Form 1                                                                                                                                                                                                                                                   | The Semiahmoo<br>Foundation<br>224(2)(a)             | #3, #5, #6, 13550 - 77<br>Avenue | 6204-98015-4<br>6204-98017-8<br>6204-98018-X                                                                                                                                                 |
| 73. | 003-739-872                                                                                                                                        | Lot A, Section 19, Township 1, NWD Plan 71424.                                                                                                                                                                                                                                                                                                                                                                                                          | The Semiahmoo House<br>Society                       | 12698 – 25 Avenue                | 5191-90011-X                                                                                                                                                                                 |
|     |                                                                                                                                                    |                                                                                                                                                                                                                                                                                                                                                                                                                                                         | 224(2)(a)                                            |                                  |                                                                                                                                                                                              |
| 74. | 014-364-140                                                                                                                                        | That 17,030 sq. ft. portion of Lot "A", Section 14, Township 1, NWD Plan 11601 (with the exempt portion shown hatched on the map attached hereto)                                                                                                                                                                                                                                                                                                       | The Semiahmoo House<br>Society<br>224(2)(a)          | Portion of 2124 – 154 Street     | 5140-90005-1                                                                                                                                                                                 |
| 75. | 024-169-714<br>024-169-722<br>024-169-749<br>024-169-757<br>024-169-955<br>024-169-951<br>024-169-960<br>024-169-978<br>024-169-994<br>024-170-003 | Strata Lots 1, 2, 3, 4, 5, 6, 8, 9, 10, 12, 13, 14, 15, 16,17, 18, 19, 20, 21, 22, 23, 26, 27, 29, 30, 31, 33, 34, 36, 42, 43, 44, 46, 47, 48, 49, 57, 58, 61, 62, 68, 71, 75, 81, 82, 83, 85, 86, 88, 89, 90, 91, 92, 93, 103, 108, 109, 113, 114, 115 116 and 117 all of Section 16, Township 1, NWD Strata Plan LMS3250 together with an interest in the Common Property in proportion to the unit entitlement of the Strata Lots as shown on Form V | Westminster House –<br>HRC Care Society<br>224(2)(a) | 1653 - 140 Street                | 5162-98200-3<br>5162-98201-5<br>5162-98202-7<br>5162-98203-9<br>5162-98205-2<br>5162-98207-6<br>5162-98208-8<br>5162-98209-X<br>5162-98211-8<br>5162-98212-X<br>5162-98213-1<br>5162-98214-3 |
|     | 024-170-020<br>024-170-038                                                                                                                         |                                                                                                                                                                                                                                                                                                                                                                                                                                                         |                                                      |                                  | 5162-98214-3<br>5162-98215-5                                                                                                                                                                 |