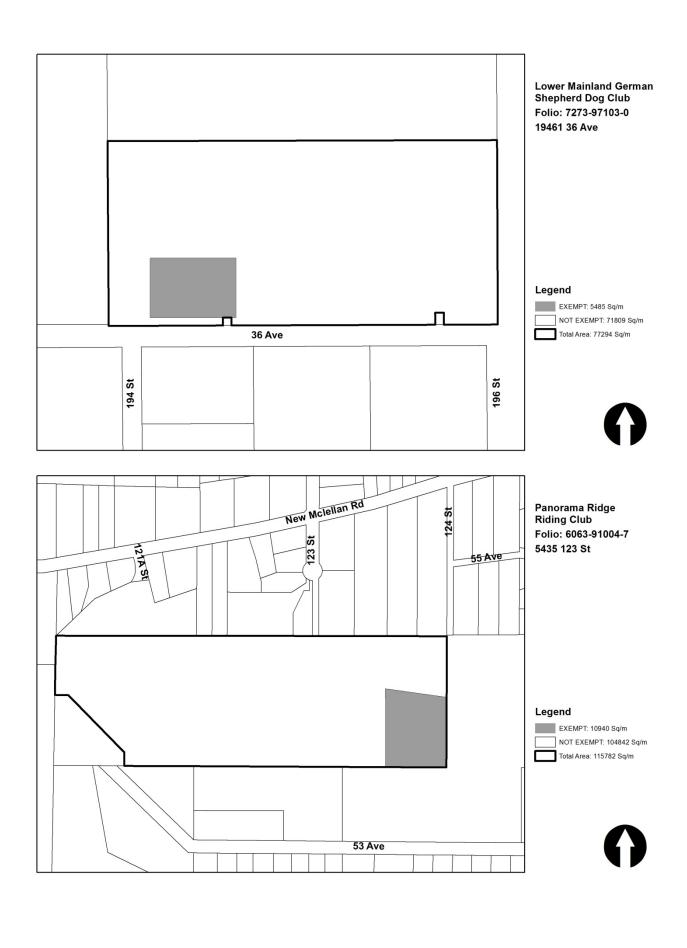

|     | P.I.D.      | LEGAL                                                                                                                                                                                                                                                                                                              | Name                                                     | Address                                                      | Folio No.    |
|-----|-------------|--------------------------------------------------------------------------------------------------------------------------------------------------------------------------------------------------------------------------------------------------------------------------------------------------------------------|----------------------------------------------------------|--------------------------------------------------------------|--------------|
|     |             | NWD Plan 9117                                                                                                                                                                                                                                                                                                      | 224 (2)(d)                                               |                                                              |              |
| 7.  | 009-893-288 | East Half of the North West Quarter Section 27, Township 7, Except: Firstly: the North Three Quarters and Secondly: Parcel A (Bylaw Plan 64907), Thirdly: Parcel 1 (Statutory Right of Way Plan 64908 and Fourthly: Parcel 2 (Statutory Right of Way Plan 64908) NWD (as shown hatched on the map attached hereto) | Lower Mainland German<br>Shepherd Dog Club<br>224 (2)(d) | Portion 19495 – 36<br>Avenue (also known as<br>19461-36 Ave) | 7273-97103-0 |
| 8.  | 009-770-381 | Lot A, Section 35, Block 5 North,<br>Range 2 west, NWD Plan 13113<br>Except: Fristly; Parcel One<br>(Explanatory Plan 14541), Secondly;<br>Part Dedicated Road on Plan<br>LMP14905, Thirdly; Part Dedicated<br>Road on Plan BCP40077                                                                               | OPTIONS Surrey Community Services Society  224(2)(d)     | 9815 – 140 Street                                            | 2350-90012-5 |
| 9.  | 002-384-400 | Parcel "A" (Reference Plan 8568),<br>Except part in Plan BCP12927 of<br>the North West Quarter of Section<br>6, Township 2, NWD (with the<br>exempt portion shown hatched on<br>the map attached hereto)                                                                                                           | Panorama Ridge Riding<br>Club<br>224 (2)(d)              | Portion of 5435 – 123<br>Street                              | 6063-90014-7 |
| 10. | 018-417-175 | Parcel C (Bylaw Plan LMP12030),<br>Section 18, Township 2, NWD Plan<br>1155                                                                                                                                                                                                                                        | Satnam Education Society<br>of BC<br>224 (2)(d)          | 6975 – 123 Street                                            | 6183-92001-0 |
| 11. | 024-214-566 | Lot A, District Lots 52, 231 and 491,<br>Group 2 and the Fractional North<br>East 1/4 of Section 19, Township 1,<br>NWD Plan LMP38916 (with the<br>exempt portion shown hatched on<br>the map attached hereto)                                                                                                     | Surrey Sailing Club 224 (2)(d)                           | Portion of 3140 McBride<br>Avenue                            | 5700-97169-0 |