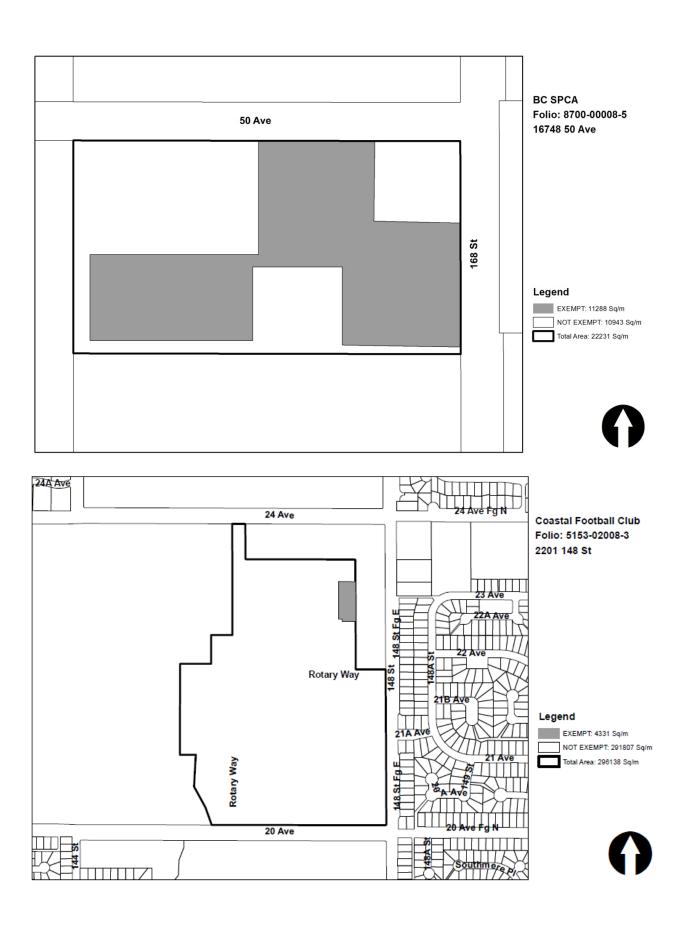

### **New Applications:**

The City has received three new applications for permissive tax exemption:

- 1. <u>Lookout Housing and Health Society, 10008 and 10010 128 Street Schedule A, Item 26</u>
  The Society is licensed under the *Community Care and Assisted Living Act* and provides transitional housing and substance abuse programs to young men battling addictions.
  The Society meets the criteria of the Policy for permissive tax exemption and the properties have been added to the schedule for Council's consideration.
- 2. <u>Muslim Food Bank and Community Services Society, Unit 104, 12941 115 Avenue Schedule A, Item 29</u>
  - The Society is a community-based organization that provides food assistance, education and employment workshops and emotional support to low-income families, immigrants and refugees. The Society meets the criteria of the Policy for permissive tax exemption and the property has been added to the schedule for Council's consideration.
- 3. <u>Coastal Football Club</u>, Portion of 2201 148 Street Schedule B, Item 1
  The Society has leased the land and partnered with the City of Surrey to construct and operate a covered soccer practice facility. The facility provides a recreational service for the residents of Surrey. The Society meets the criteria of the Policy for permissive tax exemption and the property has been added to the schedule to the Bylaw for Council's consideration.

|     | PID         | LEGAL                                                                                                                                                                                                 | Name                                                          | Address                         | Folio No.    |
|-----|-------------|-------------------------------------------------------------------------------------------------------------------------------------------------------------------------------------------------------|---------------------------------------------------------------|---------------------------------|--------------|
| 7.  | 016-036-263 | Strata Lot 41, Section 20, Township 2, NWD, Strata Plan NW3244, together with an interest in the common property in proportion to the unit entitlement of the strata lot as shown on Form 1.          | B.C. Genealogical Society 224(2)(a)                           | #211 – 12837 – 76 Avenue        | 6203-98059-6 |
| 8.  | 012-011-762 | Lot 1, Block 4, District Lot 365, Group 2,<br>NWD Plan 1143, (with the exempt portion<br>shown hatched on the map attached hereto)                                                                    | BC SPCA 224(2)(a)                                             | Portion of 16748 – 50<br>Avenue | 8700-00008-5 |
| 9.  | 023-153-628 | Strata Lot 1, Section 4, Township 9, NWD<br>Strata Plan LMS2076, together with an<br>interest in the common property in<br>proportion to the unit entitlement of the<br>strata lot as shown on Form 1 | BC Wildlife Federation 224(2)(a)                              | Unit 101, 9706 – 188 Street     | 9041-98001-5 |
| 10. | 018-962-904 | Lot 1, Section 14, Block 5 North, Range 1 West,<br>NWD Plan LMP 19036                                                                                                                                 | Bethesda Christian<br>Association                             | 16321 – 108 Avenue              | 1141-00014-3 |
| 11. | 011-166-894 | Lot 40, Section 8, Township 8, NWD<br>Plan 5067                                                                                                                                                       | Buddhist Compassion<br>Relief Tzu Chi foundation<br>of Canada | 5724 – 176 Street               | 8082-39006-2 |
| 12. | 003-134-181 | Lot 14, Section 35, Township 2, NWD<br>Plan 71026.                                                                                                                                                    | Community Living Society 224(2)(a)                            | 15293 – 95 Avenue               | 6353-13005-3 |
| 13. | 000-728-942 | Lot 7, Section 34, Block 5 North, Range 1<br>West, NWD Plan 2583 Except Plan BCP45742.                                                                                                                | Community Living Society  224(2)(a)                           | 15659 – 96 Avenue               | 1340-06002-4 |
| 14. | 018-546-391 | Lot 41, Section 28, Township 2, NWD<br>Plan LMP 13196.                                                                                                                                                | Community Living Society 224(2)(a)                            | 8041 Coopershawk Court          | 6281-40003-3 |

|     | PID         | LEGAL                                                                                                                                                                                           | Name                                                         | Address                         | Folio No.    |
|-----|-------------|-------------------------------------------------------------------------------------------------------------------------------------------------------------------------------------------------|--------------------------------------------------------------|---------------------------------|--------------|
| 22. | 002-012-171 | Strata Lot 1, Section 21, Range 2, NWD Plan<br>NWS1822, , together with an interest in the<br>common property in proportion to the unit<br>entitlement of the strata lots as shown on<br>Form 1 | John Howard Society 224(2)(a)                                | 12817 – 104 Avenue              | 2210-98003-3 |
| 23. | 002-012-189 | Strata Lot 2, Section 21, Range 2, NWD Plan<br>NWS1822 together with an interest in the<br>common property in proportion to the unit<br>entitlement of the strata lots as shown on<br>Form 1    | John Howard Society 224(2)(a)                                | 12819 – 104 Avenue              | 2210-98004-5 |
| 24. | 011-253-185 | Lot "B", Except: Firstly: Part Subdivided by Plan 37396, Secondly: Part on SRW Plan 53885, Section 31, Township 2, NWD Plan 6922.                                                               | Kennedy Community Hall<br>Association                        | 8870 – 120 Street               | 6312-91001-5 |
| 25. | 011-290-820 | West 220 Feet Lot 1, Section 12 Township 1<br>NWD Plan8226 (except that 4,500 sq. ft.<br>portion of the improvements used for low<br>cost housing)                                              | Launching Pad Addiction<br>Rehabilitation Society            | 984 – 160 Street                | 5122-00006-2 |
| 26. | 004-322-258 | Lot 67, Section 28, Range 2, NWD Plan<br>NWP31690                                                                                                                                               | Lookout Housing and<br>Health Society                        | 10008 and 10010 - 128<br>Street | 2280-58001-9 |
| 27. | 025-900-013 | Lot 1, Section 8, Township 8, NWD Plan<br>BCP10244, Except part in Plan BCP42458                                                                                                                | Lower Fraser Valley<br>Exhibition Association                | 17890 – 62 Avenue               | 8083-21003-1 |
|     | 011-105-275 | Lot 19, Section 8, Township 8, NWD Plan<br>4506                                                                                                                                                 | 224(2)(a)                                                    |                                 | 8083-18002-6 |
| 28. | 010-926-429 | Lot 6, Block 136, NWD Plan 2546, Except Plan<br>BCP49645                                                                                                                                        | Masonic Building<br>Association of North Surrey<br>224(2)(a) | 14042 Grosvenor Road            | 4000-05074-6 |
| 29. | 030-357-551 | Lot 4 Block 5N Section 9 Range 2W NWD Plan EPS4771 together with an interest in the common property in proportion to the unit entitlement of the strata lot as shown on form v.                 | Muslim Food Bank and<br>Community Services<br>Society        | 104 - 12941 - 115 Avenue        | 2090-98064-3 |