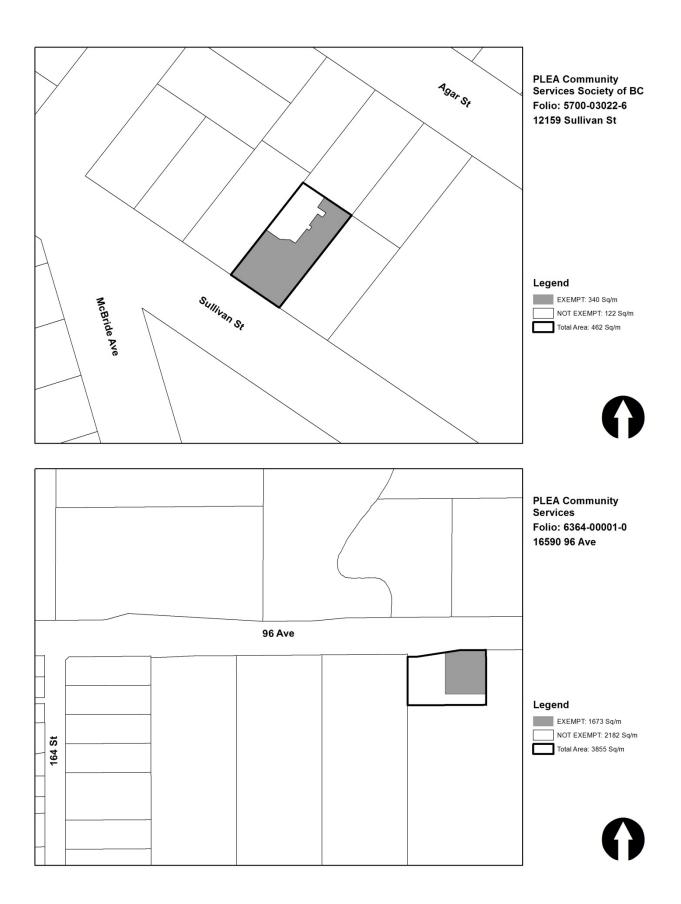

|     | PID         | LEGAL                                                                                                                                                                                                | Name                                                                      | Address                                  | Folio No.    |
|-----|-------------|------------------------------------------------------------------------------------------------------------------------------------------------------------------------------------------------------|---------------------------------------------------------------------------|------------------------------------------|--------------|
| 28. | 025-900-013 | Lot 1, Section 8, Township 8, NWD Plan<br>BCP10244, Except part in Plan BCP42458                                                                                                                     | Lower Fraser Valley<br>Exhibition Association                             | 17890 – 62 Avenue                        | 8083-21003-1 |
|     | 011-105-275 | Lot 19, Section 8, Township 8, NWD Plan<br>4506                                                                                                                                                      | 224(2)(a)                                                                 |                                          | 8083-18002-6 |
| 29. | 010-926-429 | Lot 6, Block 136, NWD Plan 2546, Except Plan<br>BCP49645                                                                                                                                             | Masonic Building<br>Association of North Surrey                           | 14042 Grosvenor Road                     | 4000-05074-6 |
|     |             |                                                                                                                                                                                                      | 224(2)(a)                                                                 |                                          |              |
| 30. | 030-357-551 | Lot 4 Block 5N Section 9 Range 2W NWD<br>Plan EPS4771 together with an interest in the<br>common property in proportion to the unit<br>entitlement of the strata lot as shown on<br>form v.          | Muslim Food Bank and<br>Community Services<br>Society<br>224(2)(a)        | 104 – 12941 – 115 Avenue                 | 2090-98064-3 |
| 31. | 025-665-821 | Strata Lot 99, Section 29, Township 2, NWD<br>Strata Plan4521, together with an interest in<br>the common property in proportion to the<br>unit entitlement of the strata lots as shown<br>on Form V | On the Water Rich Media<br>Ministry<br>224(2)(a)                          | 115 – 13045 – 84 Avenue                  | 6293-98253-8 |
| 32. | 001-093-339 | Lot 204, Section 20, Township 2, NWD<br>Plan 62200                                                                                                                                                   | OPTIONS Surrey<br>Community Services<br>Society<br>224(2)(a)              | 13520 – 78 Avenue                        | 6204-85302-8 |
| 33. | 003-154-050 | Lot 493, Section 17, Township 2, NWD Plan<br>62718.                                                                                                                                                  | OPTIONS Surrey<br>Community Services<br>Society                           | 13582 – 68 Avenue                        | 6171-48010-1 |
| 34. |             |                                                                                                                                                                                                      | 224(2)(a)<br>OPTIONS Surrey<br>Community Services<br>Society<br>224(2)(a) | Shelter for Abused Women<br>and Children |              |

|     | PID         | LEGAL                                                                                                                                                                    | Name                                                                     | Address            | Folio No.    |
|-----|-------------|--------------------------------------------------------------------------------------------------------------------------------------------------------------------------|--------------------------------------------------------------------------|--------------------|--------------|
| 35. | 009-770-372 | Parcel "One" (Explanatory. Plan 14541) Except<br>Part in Plan BCP8341, Lot "A", Section 35,<br>Block 5 North, Range 2 West, NWD Plan 13113                               | OPTIONS Surrey<br>Community Services<br>Society<br>224(2)(a)             | 9803 – 140 Street  | 2350-00028-X |
| 36. | 029-948-720 | Lot 1, Section 14, Township 1, NWD Plan<br>EPP63224                                                                                                                      | Peace Arch Hospice Society                                               | 15435 – 16A Avenue | 5142-00068-7 |
| 37. | 001-439-588 | Lot 6, Except: Part on Plan BCP17863, Section<br>33, Township 2, NWD Plan 11488 (except that<br>15,287 sq. ft. portion of the improvements<br>used for low-cost housing) | Phoenix Drug & Alcohol<br>Recovery and Education<br>Society<br>224(2)(a) | 13686 – 94A Avenue | 6333-05006-4 |
| 38. | 029-583-225 | Air Space Parcel 1, Section 26, Block 5, Range<br>2 West, NWD Air Space Plan EPP41750                                                                                    | Phoenix Drug & Alcohol<br>Recovery and Education<br>Society<br>224(2)(a) | 13959 – 100 Avenue | 2260-00059-9 |