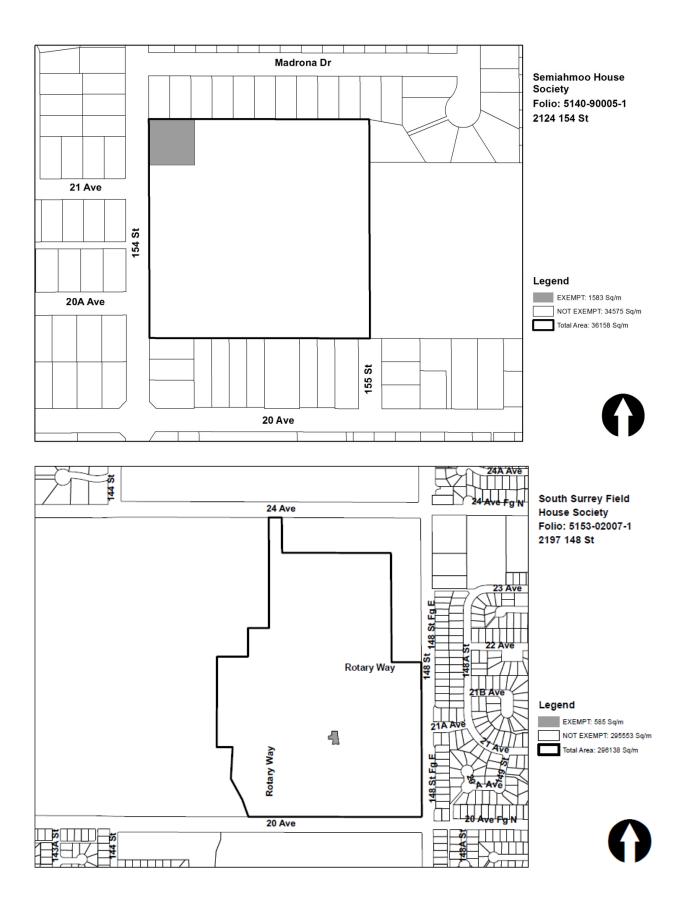

3. <u>Port Kells Fire Hall No. 7, 18922 – 88 Avenue – Schedule A, Item 43</u> This is a heritage property, a portion of which will be considered by Council under the Section 225 Corporate Report and Bylaw. The non-profit society has received final occupancy for an addition to the original heritage building that is now open and operational and providing services to the community. The added improvements do not meet the heritage exemption requirements under Section 225, therefore, the Society is seeking a partial exemption that will be granted by this Bylaw. An exemption map has been included to designate the area to receive exemption under the not-for-profit section of the *Community Charter*, while the remaining lands have been included in the exemption map under the heritage exemption bylaw. The Society meets the criteria of the Policy for permissive tax exemption and the charitable portion of the property has been included in the schedule for Council's consideration.