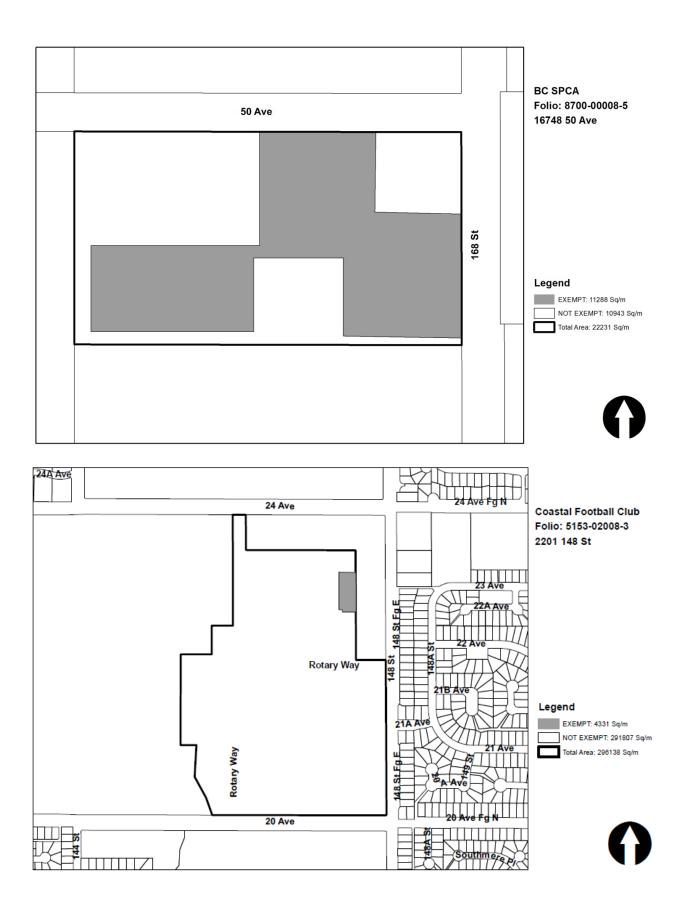

3. <u>Port Kells Fire Hall No. 7, 18922 – 88 Avenue – Schedule A, Item 43</u> This is a heritage property, a portion of which will be considered by Council under the Section 225 Corporate Report and Bylaw. The non-profit society has received final occupancy for an addition to the original heritage building that is now open and operational and providing services to the community. The added improvements do not meet the heritage exemption requirements under Section 225, therefore, the Society is seeking a partial exemption that will be granted by this Bylaw. An exemption map has been included to designate the area to receive exemption under the not-for-profit section of the *Community Charter*, while the remaining lands have been included in the exemption map under the heritage exemption bylaw. The Society meets the criteria of the Policy for permissive tax exemption and the charitable portion of the property has been included in the schedule for Council's consideration.

|     | PID         | LEGAL                                                                                                                   | Name                                             | Address                     | Folio No.    |
|-----|-------------|-------------------------------------------------------------------------------------------------------------------------|--------------------------------------------------|-----------------------------|--------------|
| 39. | 029-583-284 | Lots 1 to 26, Section 26, Block 5, Range 2                                                                              | Phoenix Drug & Alcohol                           | Portion of 13969/13979 -100 | 2260-98845-3 |
|     | 029-583-292 | West, NWD Strata Plan EPS2082, together                                                                                 | Recovery and Education                           | Avenue                      | 2260-98846-5 |
|     | 029-583-306 | with an interest in the common property in                                                                              | Society                                          |                             | 2260-98847-7 |
|     | 029-583-314 | proportion to the unit entitlement of the                                                                               |                                                  |                             | 2260-98848-9 |
|     | 029-583-322 | strata lot as shown on Form V                                                                                           | 224(2)(a)                                        |                             | 2260-98849-0 |
|     | 029-583-331 |                                                                                                                         |                                                  |                             | 226098850-7  |
|     | 029-583-349 |                                                                                                                         |                                                  |                             | 2260-98851-9 |
|     | 029-583-357 |                                                                                                                         |                                                  |                             | 2260-98852-0 |
|     | 029-583-365 |                                                                                                                         |                                                  |                             | 2260-98853-2 |
|     | 029-583-373 |                                                                                                                         |                                                  |                             | 2260-98854-4 |
|     | 029-583-381 |                                                                                                                         |                                                  |                             | 2260-98855-6 |
|     | 029-583-390 |                                                                                                                         |                                                  |                             | 2260-98856-8 |
|     | 029-583-403 |                                                                                                                         |                                                  |                             | 2260-98857-X |
|     | 029-583-411 |                                                                                                                         |                                                  |                             | 2260-98858-1 |
|     | 029-583-420 |                                                                                                                         |                                                  |                             | 2260-98859-3 |
|     | 029-583-438 |                                                                                                                         |                                                  |                             | 2260-98860-X |
|     | 029-583-446 |                                                                                                                         |                                                  |                             | 2260-98861-1 |
|     | 029-583-454 |                                                                                                                         |                                                  |                             | 2260-98862-3 |
|     | 029-583-462 |                                                                                                                         |                                                  |                             | 2260-98863-5 |
|     | 029-583-471 |                                                                                                                         |                                                  |                             | 2260-98864-7 |
|     | 029-583-489 |                                                                                                                         |                                                  |                             | 2260-98865-9 |
|     | 029-583-497 |                                                                                                                         |                                                  |                             | 2260-98866-0 |
|     | 029-583-501 |                                                                                                                         |                                                  |                             | 2260-98867-2 |
|     | 029-583-519 |                                                                                                                         |                                                  |                             | 2260-98868-4 |
|     | 029-583-527 |                                                                                                                         |                                                  |                             | 2260-98869-6 |
|     | 029-583-535 |                                                                                                                         |                                                  |                             | 2260-98870-2 |
| 40. | 027-026-035 | Lot 1, Block 5N, Section 32, Range 2W,<br>NWD Plan BCP29305                                                             | Phoenix Drug & Alcohol<br>Recovery and Education | 9942 – 127A Street          | 2324-00005-2 |
|     |             |                                                                                                                         | Society                                          |                             |              |
|     |             |                                                                                                                         | 224(2)(a)                                        |                             |              |
| 41. | 010-968-415 | Lot 4, District Lot 52, Group 2, NWD Plan<br>3340 (with the exempt portion shown<br>hatched on the map attached hereto) | PLEA Community Services<br>Society of BC         | 12159 Sullivan Street       | 5700-03022-6 |
|     |             | · · · ·                                                                                                                 | 224(2)(a)                                        |                             |              |