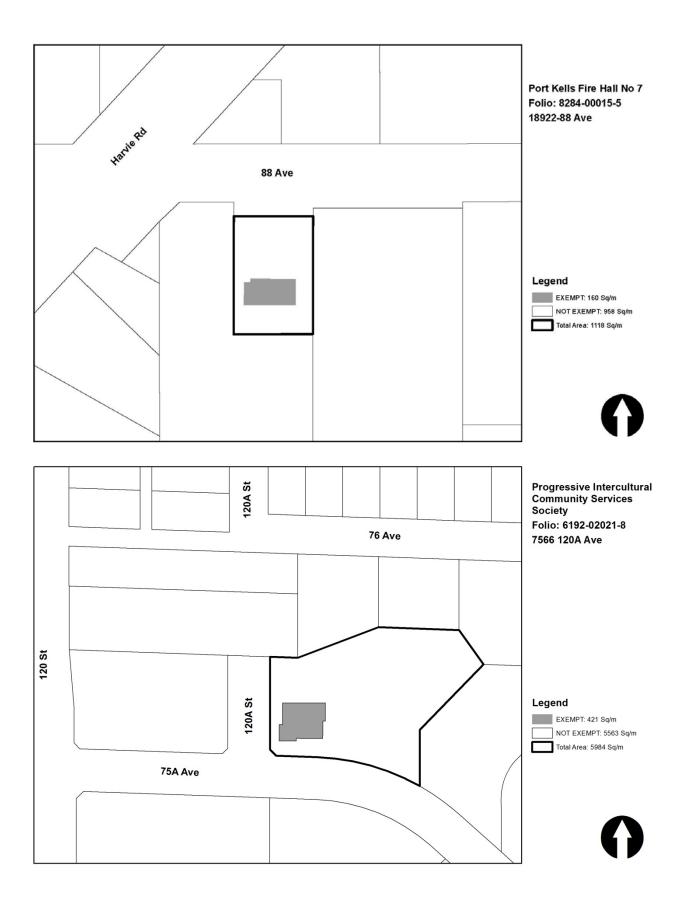

3. <u>Port Kells Fire Hall No. 7, 18922 – 88 Avenue – Schedule A, Item 43</u> This is a heritage property, a portion of which will be considered by Council under the Section 225 Corporate Report and Bylaw. The non-profit society has received final occupancy for an addition to the original heritage building that is now open and operational and providing services to the community. The added improvements do not meet the heritage exemption requirements under Section 225, therefore, the Society is seeking a partial exemption that will be granted by this Bylaw. An exemption map has been included to designate the area to receive exemption under the not-for-profit section of the *Community Charter*, while the remaining lands have been included in the exemption map under the heritage exemption bylaw. The Society meets the criteria of the Policy for permissive tax exemption and the charitable portion of the property has been included in the schedule for Council's consideration.

|     | PID         | LEGAL                                                                                                                   | Name                                             | Address                     | Folio No.    |
|-----|-------------|-------------------------------------------------------------------------------------------------------------------------|--------------------------------------------------|-----------------------------|--------------|
| 39. | 029-583-284 | Lots 1 to 26, Section 26, Block 5, Range 2                                                                              | Phoenix Drug & Alcohol                           | Portion of 13969/13979 -100 | 2260-98845-3 |
|     | 029-583-292 | West, NWD Strata Plan EPS2082, together                                                                                 | Recovery and Education                           | Avenue                      | 2260-98846-5 |
|     | 029-583-306 | with an interest in the common property in                                                                              | Society                                          |                             | 2260-98847-7 |
|     | 029-583-314 | proportion to the unit entitlement of the                                                                               |                                                  |                             | 2260-98848-9 |
|     | 029-583-322 | strata lot as shown on Form V                                                                                           | 224(2)(a)                                        |                             | 2260-98849-0 |
|     | 029-583-331 |                                                                                                                         |                                                  |                             | 226098850-7  |
|     | 029-583-349 |                                                                                                                         |                                                  |                             | 2260-98851-9 |
|     | 029-583-357 |                                                                                                                         |                                                  |                             | 2260-98852-0 |
|     | 029-583-365 |                                                                                                                         |                                                  |                             | 2260-98853-2 |
|     | 029-583-373 |                                                                                                                         |                                                  |                             | 2260-98854-4 |
|     | 029-583-381 |                                                                                                                         |                                                  |                             | 2260-98855-6 |
|     | 029-583-390 |                                                                                                                         |                                                  |                             | 2260-98856-8 |
|     | 029-583-403 |                                                                                                                         |                                                  |                             | 2260-98857-X |
|     | 029-583-411 |                                                                                                                         |                                                  |                             | 2260-98858-1 |
|     | 029-583-420 |                                                                                                                         |                                                  |                             | 2260-98859-3 |
|     | 029-583-438 |                                                                                                                         |                                                  |                             | 2260-98860-X |
|     | 029-583-446 |                                                                                                                         |                                                  |                             | 2260-98861-1 |
|     | 029-583-454 |                                                                                                                         |                                                  |                             | 2260-98862-3 |
|     | 029-583-462 |                                                                                                                         |                                                  |                             | 2260-98863-5 |
|     | 029-583-471 |                                                                                                                         |                                                  |                             | 2260-98864-7 |
|     | 029-583-489 |                                                                                                                         |                                                  |                             | 2260-98865-9 |
|     | 029-583-497 |                                                                                                                         |                                                  |                             | 2260-98866-0 |
|     | 029-583-501 |                                                                                                                         |                                                  |                             | 2260-98867-2 |
|     | 029-583-519 |                                                                                                                         |                                                  |                             | 2260-98868-4 |
|     | 029-583-527 |                                                                                                                         |                                                  |                             | 2260-98869-6 |
|     | 029-583-535 |                                                                                                                         |                                                  |                             | 2260-98870-2 |
| 40. | 027-026-035 | Lot 1, Block 5N, Section 32, Range 2W,<br>NWD Plan BCP29305                                                             | Phoenix Drug & Alcohol<br>Recovery and Education | 9942 – 127A Street          | 2324-00005-2 |
|     |             |                                                                                                                         | Society                                          |                             |              |
|     |             |                                                                                                                         | 224(2)(a)                                        |                             |              |
| 41. | 010-968-415 | Lot 4, District Lot 52, Group 2, NWD Plan<br>3340 (with the exempt portion shown<br>hatched on the map attached hereto) | PLEA Community Services<br>Society of BC         | 12159 Sullivan Street       | 5700-03022-6 |
|     |             | · · · ·                                                                                                                 | 224(2)(a)                                        |                             |              |

|     | PID                                                                                                   | LEGAL                                                                                                                                                                                                                | Name                                                  | Address                                                      | Folio No.                                                                                    |
|-----|-------------------------------------------------------------------------------------------------------|----------------------------------------------------------------------------------------------------------------------------------------------------------------------------------------------------------------------|-------------------------------------------------------|--------------------------------------------------------------|----------------------------------------------------------------------------------------------|
| 50. | 011-111-666                                                                                           | Lot 4, Section 12, Township 1, NWD Plan 9013                                                                                                                                                                         | Sources Community<br>Resources Society<br>224(2)(a)   | 1290 – 160 Street                                            | 5123-03006-2                                                                                 |
| 51. | 023-984-741<br>023-984-759<br>023-984-767<br>023-984-767<br>023-984-805<br>023-984-805<br>023-984-775 | Strata Lots 30, 31, 32,33, 34, & 35, Section 21,<br>Township 2, NWD Strata Plan together with<br>an interest in the common property in<br>proportion to the unit entitlement of the<br>strata lot as shown on Form 1 | Sources Community<br>Resources Society<br>224(2)(a)   | Units 102, 104, 105, 106, 107,<br>& 110 – 13771 – 72A Avenue | 6212-99272-1<br>6212-99273-3<br>6212-99274-5<br>6212-99276-9<br>6212-99277-0<br>6212-99275-7 |
| 52. | 007-617-461                                                                                           | Lot 1, Section 14, Township 1, NWD Plan<br>20734.                                                                                                                                                                    | Sources Community<br>Resources Society<br>224(2)(a)   | 1951 King George Boulevard                                   | 5141-00018-7                                                                                 |
| 53. | 003-676-404                                                                                           | Lot 1, Section 14, Township 1, NWD Plan<br>71395.                                                                                                                                                                    | Sources Community<br>Resources Society<br>224(2)(a)   | 15318 – 20 <sup>th</sup> Avenue                              | 5142-00043-2                                                                                 |
| 54. | 008-058-687                                                                                           | Lot "A", Section 14, Township 1, NWD Plan<br>12865                                                                                                                                                                   | Sources Community<br>Resources Society<br>224(2)(a)   | 2343 – 156 Street                                            | 5140-90006-3                                                                                 |
| 55. | 015-151-077                                                                                           | Lot 3, Section 15, Township 1, NWD Plan<br>83184, Except Plans LMP36078 and BCP46838<br>(with the exempt portion shown hatched on<br>the map attached hereto)                                                        | South Surrey Field House<br>Society<br>224(2)(i)      | Portion of 2197 – 148 Street                                 | 5153-02007-1                                                                                 |
| 56. | 000-695-645                                                                                           | Lot 297, Section 34, Township 2, NWD Plan<br>62353                                                                                                                                                                   | St. John Society (St. John<br>Ambulance)<br>224(2)(a) | 8911 – 152 Street                                            | 6341-89952-X                                                                                 |
| 57. | 010-328-211                                                                                           | Lot 4, Section 19, Block 5 North, Range 1<br>West, NWD Plan 17705                                                                                                                                                    | Strive Living Society<br>224(2)(a)                    | 14557 – 105A Avenue                                          | 1190-03018-4                                                                                 |