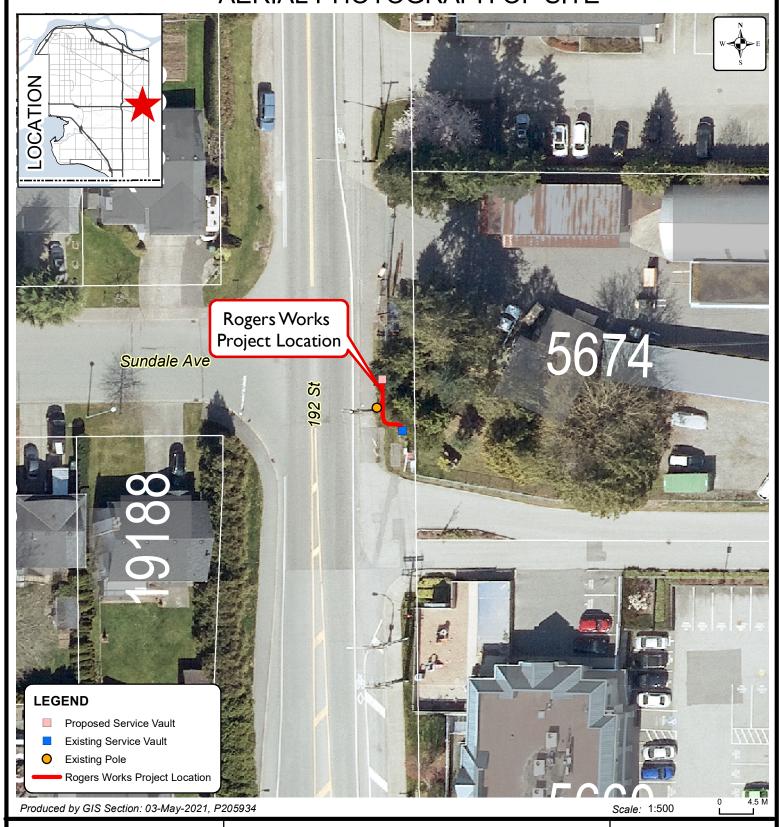

### APPENDIX "XI" **AERIAL PHOTOGRAPH OF SITE**

**Location of Rogers works fronting** 5674 192 Street

**ENGINEERING DEPARTMENT** 

The data provided is compiled from various sources and IS NOT warranted as to its accuracy or sufficiency by the City of Surrey.