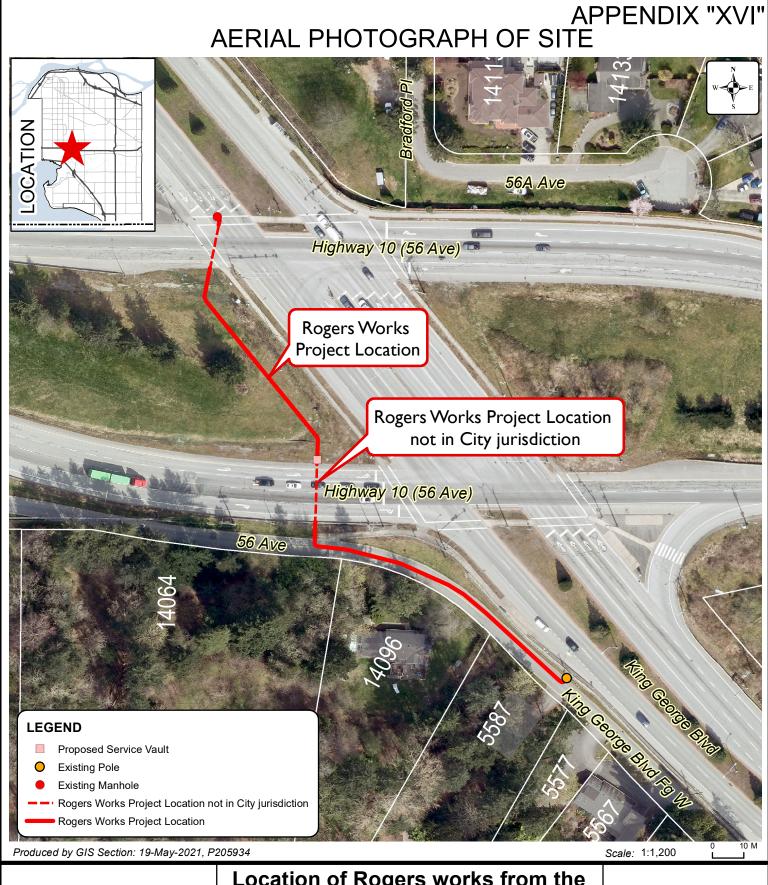

**ENGINEERING DEPARTMENT** 

The data provided is compiled from various sources and IS NOT warranted as to its accuracy or sufficiency by the City of Surrey. This information is provided for information and convenience purposes only. Lot sizes, Legal descriptions and encumbrances must be confirmed at the Land Title Office.

## APPENDIX "XVII" AERIAL PHOTOGRAPH OF SITE

Location of Rogers works from the intersection of 64 Avenue and 120 Street to 12085 64 Avenue

**ENGINEERING DEPARTMENT** 

The data provided is compiled from various sources and IS NOT warranted as to its accuracy or sufficiency by the City of Surrey. This information is provided for information and convenience purposes only. Lot sizes, Legal descriptions and encumbrances must be confirmed at the Land Title Office.