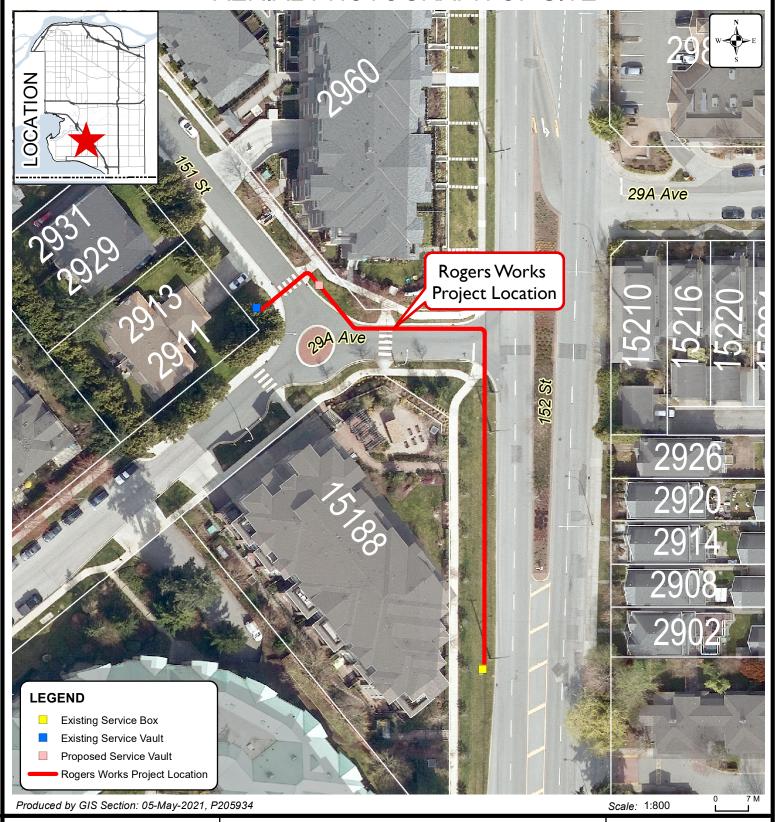

# APPENDIX "XV" AERIAL PHOTOGRAPH OF SITE

Location of Rogers works from 2913 151 Street to 15188 29A Avenue along 152 Street

ENGINEERING DEPARTMENT

The data provided is compiled from various sources and IS NOT warranted as to its accuracy or sufficiency by the City of Surrey. This information is provided for information is provided for information and convenience purposes only.

Lot sizes, Legal descriptions and encumbrances must be confirmed at the Land Title Office.

Source:

Location of Rogers works from the intersection of King George **Boulevard and Highway 10 to 5587** King George Boulevard