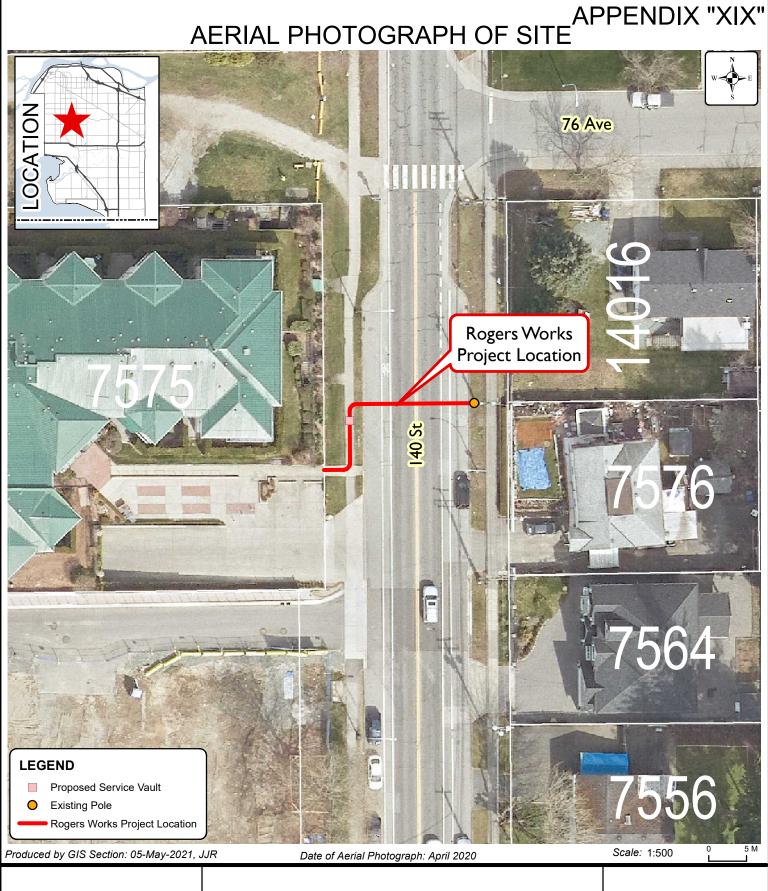

This information is provided for information and convenience purposes only.

Lot sizes, Legal descriptions and encumbrances must be confirmed at the Land Title Office.

G-MAI

Source:

**Location of Rogers Works** from 7576 - 140 Street to 7575 - 140 Street

**ENGINEERING DEPARTMENT** 

The data provided is compiled from various sources and IS NOT warranted as to its accuracy or sufficiency by the City of Surrey. This information is provided for information and convenience purposes only.

Source:

Lot sizes, Legal descriptions and encumbrances must be confirmed at the Land Title Office.

G:MAPPING\GIS\Maps\CorporateReps\LandDev\JJR\_RogersWorks\APXIX\_JJR\_RogersWorks\_from 7576 - 140 Street to 7575 - 140 Street\_Z5-A13-X200512-P01.mxd