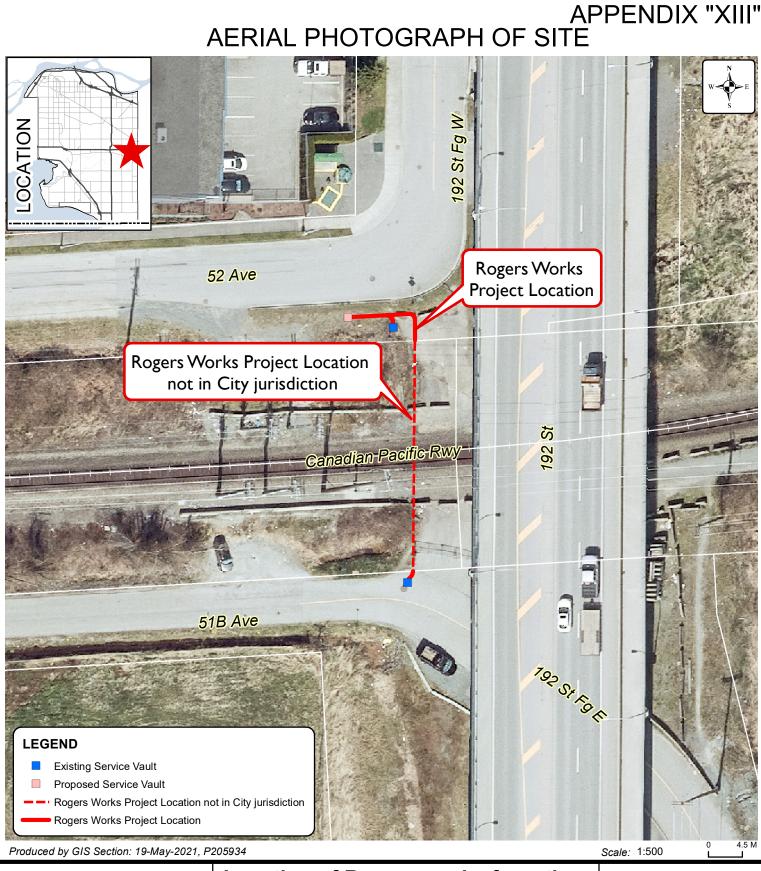

Location of Rogers works from the intersection of 52 Avenue and 192 Street Fg W to the intersection of 51B Avenue and 192 Street Fg E

ENGINEERING DEPARTMENT