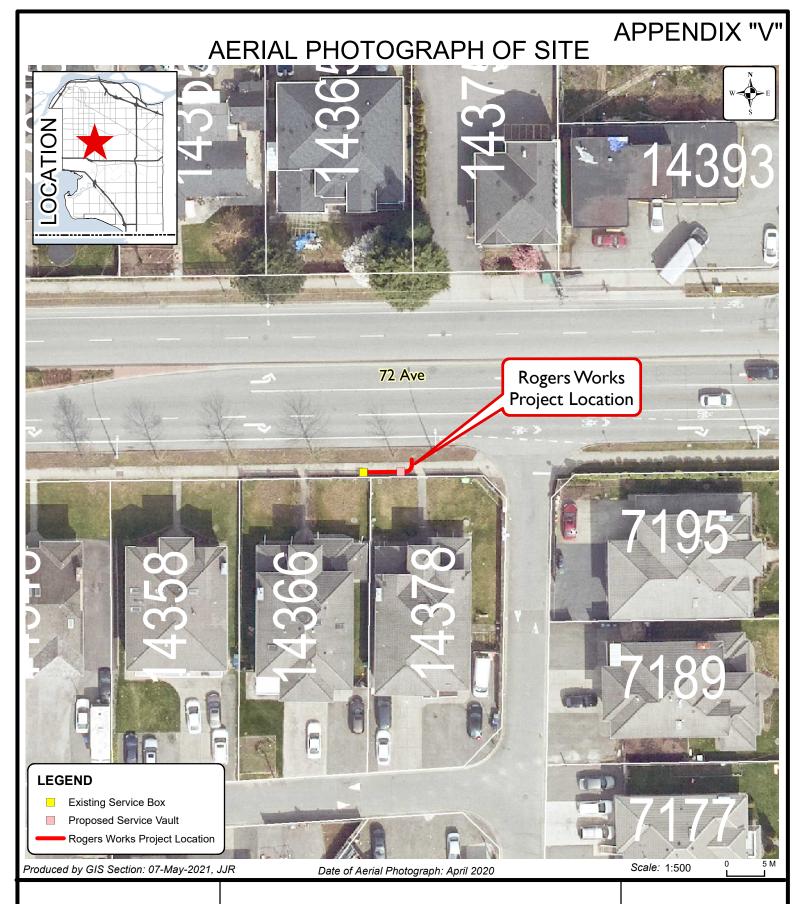

**ENGINEERING DEPARTMENT** 

The data provided is compiled from various sources and IS NOT warranted as to its accuracy or sufficiency by the City of Surrey.

This information is provided for information and convenience purposes only.

Source:

G:\MAPPING\GIS\Maps\CorporateReps\LandDev\JJR\_RogersWorks\APV\_JJR\_RogersWorks\_14378 - 72 Ave-Z5-A12-X200491\_01-P01.mxd

**Location of Rogers Works** from 18964 to 19016 - 96 Avenue

**ENGINEERING DEPARTMENT** 