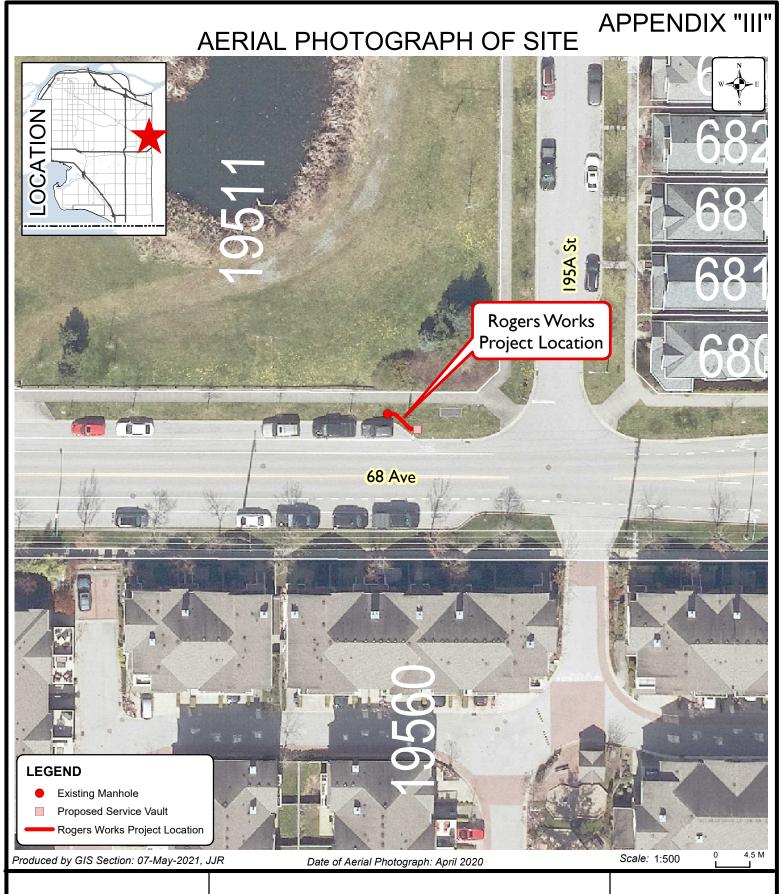

Lot sizes, Legal descriptions and encumbrances must be confirmed at the Land Title Office.

G:MAPPINGIGISMaps:Corporate Control of the Control of

**Location of Rogers Works** fronting 19511 - 68 Avenue

**ENGINEERING DEPARTMENT** 

The data provided is compiled from various sources and IS NOT warranted as to its accuracy or sufficiency by the City of Surrey.

This information is provided for information and convenience purposes only.

Source:

G:MAPPING\GIS\Maps\CorporateReps\LandDev\JJR\_RogersWorks\APIII\_JJR\_RogersWorks\_fronting 19511 68 Ave-Z7-A10-X200554-P03.mxd

**Location of Rogers Works** from 13775 to 13790 - 72 Avenue

**ENGINEERING DEPARTMENT** 