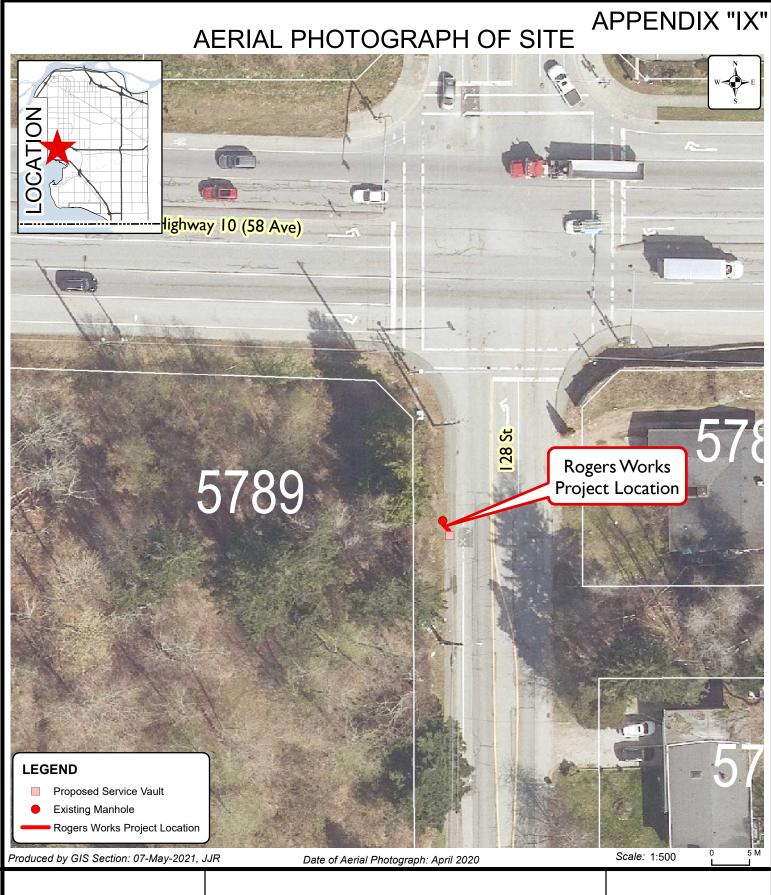

**Location of Rogers Works** fronting 5789 - 128 Street

**ENGINEERING DEPARTMENT** 

The data provided is compiled from various sources and IS NOT warranted as to its accuracy or sufficiency by the City of Surrey.

This information is provided for information and convenience purposes only.

Source:

G:MAPPING\GIS\Maps\CorporateReps\LandDev\JJR\_RogersWorks\APIX\_JJR\_RogersWorks\_fronting 5789 128 St-Z5-A15A-X200494-P01.mxd