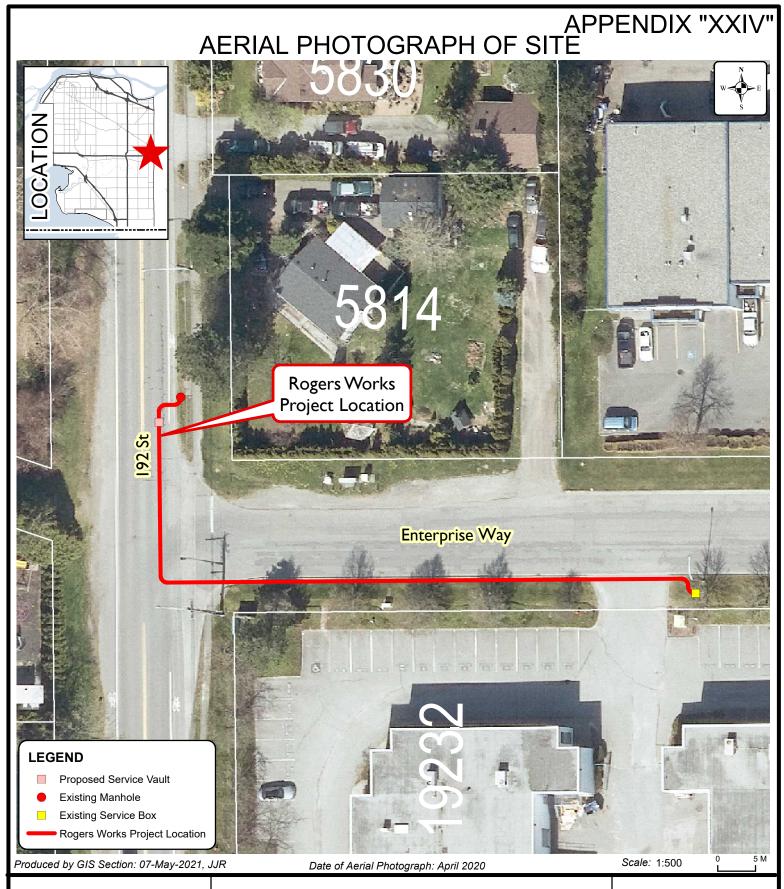

**Location of Rogers Works** from 5814 - 192 Street to 19232 Enterprise Way

**ENGINEERING DEPARTMENT** 

The data provided is compiled from various sources and IS NOT warranted as to its accuracy or sufficiency by the City of Surrey. This information is provided for information and convenience purposes only.

Lot sizes, Legal descriptions and encumbrances must be confirmed at the Land Title Office.

G:\MAPPING\GIS\Mapp\CorporateReps\LandDev\JJR Rogers\Works\APXXIV JJR Rogers\Works from 5814 - 192 Street to 19232 Enterprise Way Z7-A11-X210769-P01-REV B.mxd