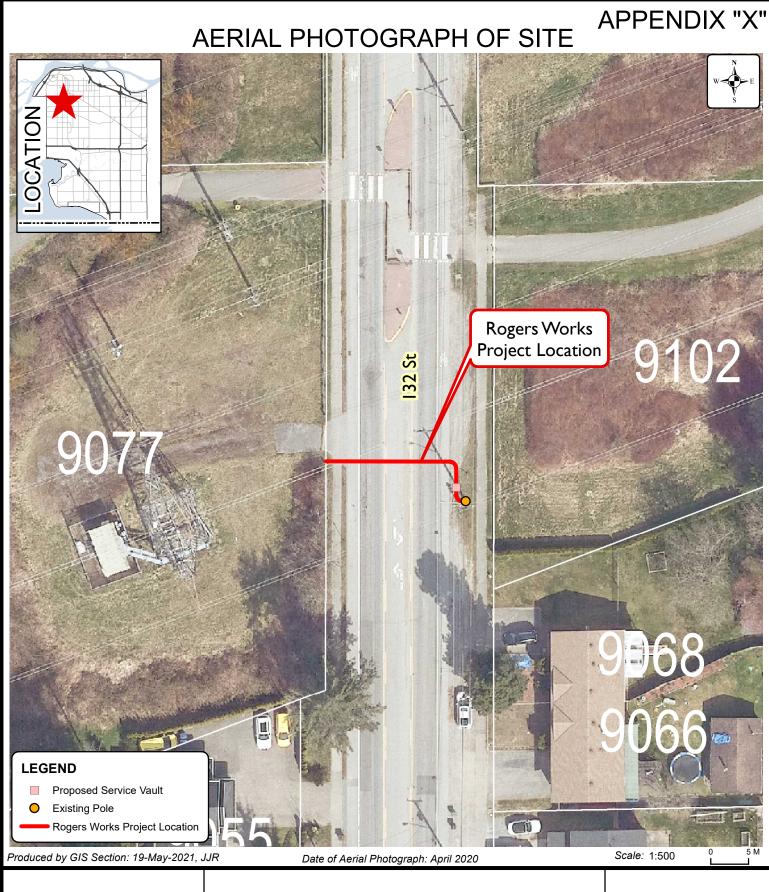

**Location of Rogers Works** from 9077 to 9102 - 132 Street

**ENGINEERING DEPARTMENT** 

The data provided is compiled from various sources and IS NOT warranted as to its accuracy or sufficiency by the City of Surrey.

This information is provided for information and convenience purposes only.

Lot sizes, Legal descriptions and encumbrances must be confirmed at the Land Title Office.

G:\MAPPING\GIS\Maps\CorporateReps\LandDev\JJR\_RogersWorks\APX\_JJR\_RogersWorks\_from 9077 to 9102 132 St-Z5-L3-X200519-P01-REV B.mxd