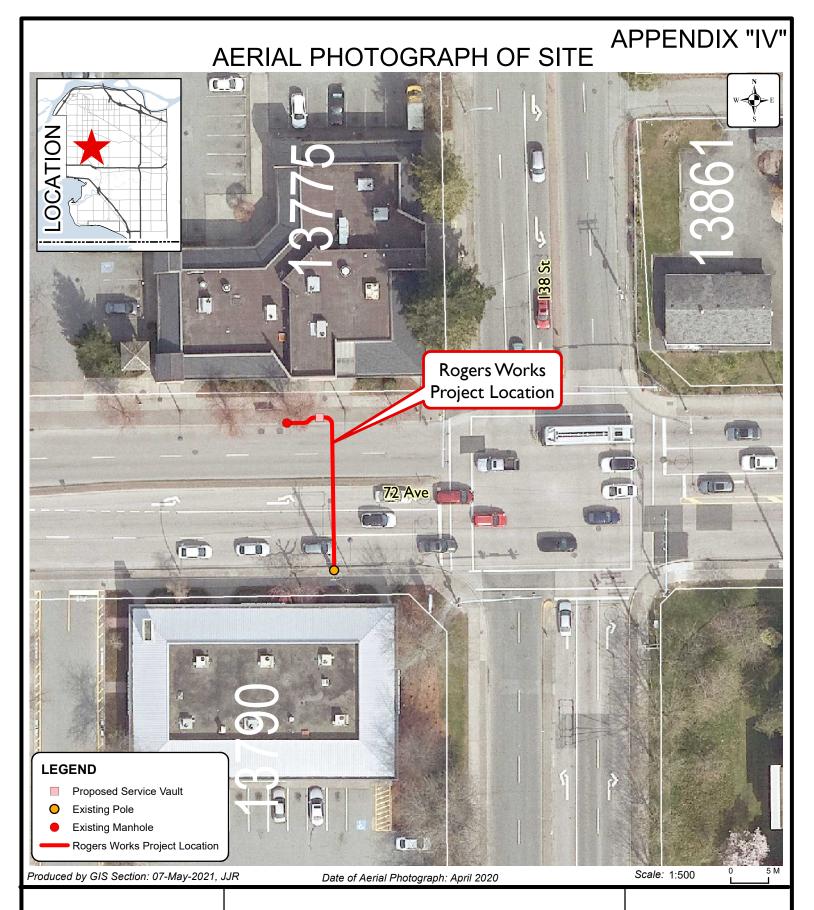

Source:

G:MAPPING\GIS\Maps\CorporateReps\LandDev\JJR\_RogersWorks\APIII\_JJR\_RogersWorks\_fronting 19511 68 Ave-Z7-A10-X200554-P03.mxd

**Location of Rogers Works** from 13775 to 13790 - 72 Avenue

**ENGINEERING DEPARTMENT** 

The data provided is compiled from various sources and IS NOT warranted as to its accuracy or sufficiency by the City of Surrey.

This information is provided for information and convenience purposes only.

Source:

G:MAPPING/GIS\Maps\CorporateReps\LandDev\JJR\_Rogers\Works\APIV\_JJR\_Rogers\Works\_from13775 to 13790 72 Ave-Z5-A12-X200491-P01 REV B.mxd

**Location of Rogers Works** fronting 14378 - 72 Avenue