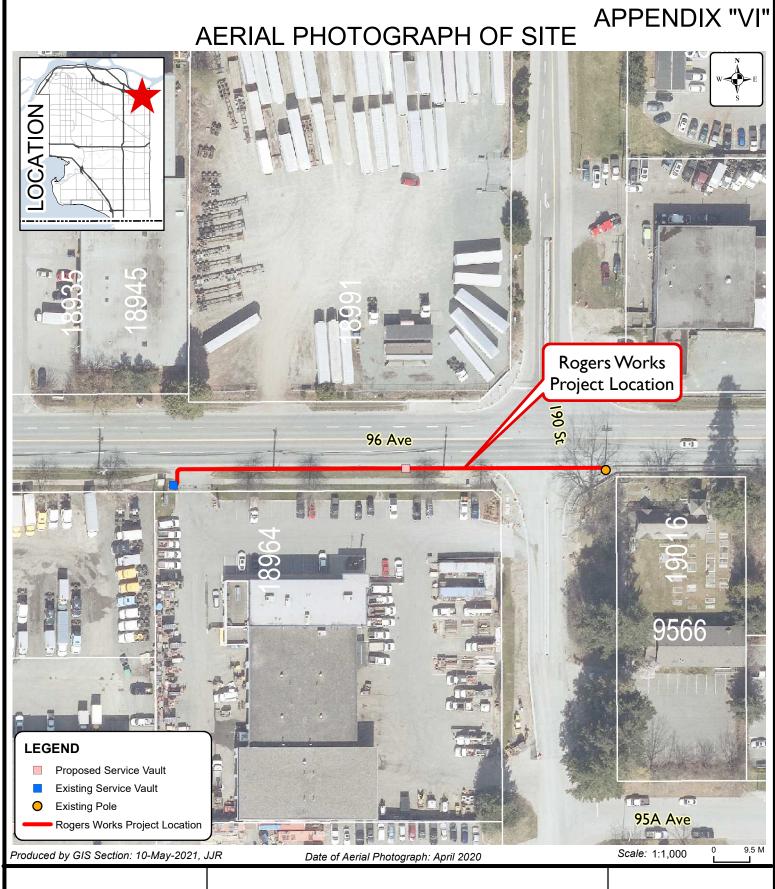

Source:

G:\MAPPING\GIS\Maps\CorporateReps\LandDev\JJR\_RogersWorks\APV\_JJR\_RogersWorks\_14378 - 72 Ave-Z5-A12-X200491\_01-P01.mxd

**Location of Rogers Works** from 18964 to 19016 - 96 Avenue

**ENGINEERING DEPARTMENT** 

The data provided is compiled from various sources and IS NOT warranted as to its accuracy or sufficiency by the City of Surrey.

This information is provided for information and convenience purposes only.

Source:

G:\MAPPINGIGIS\Maps\CorporateReps\LandDev\JJR\_RogersWorks\APVI\_JJR\_RogersWorks\_from 18964 to 19016 96 Ave-Z7-A2-X200546-P01-REV C.mxd

**Location of Rogers Works** fronting 9613 - 192 Street

**ENGINEERING DEPARTMENT** 