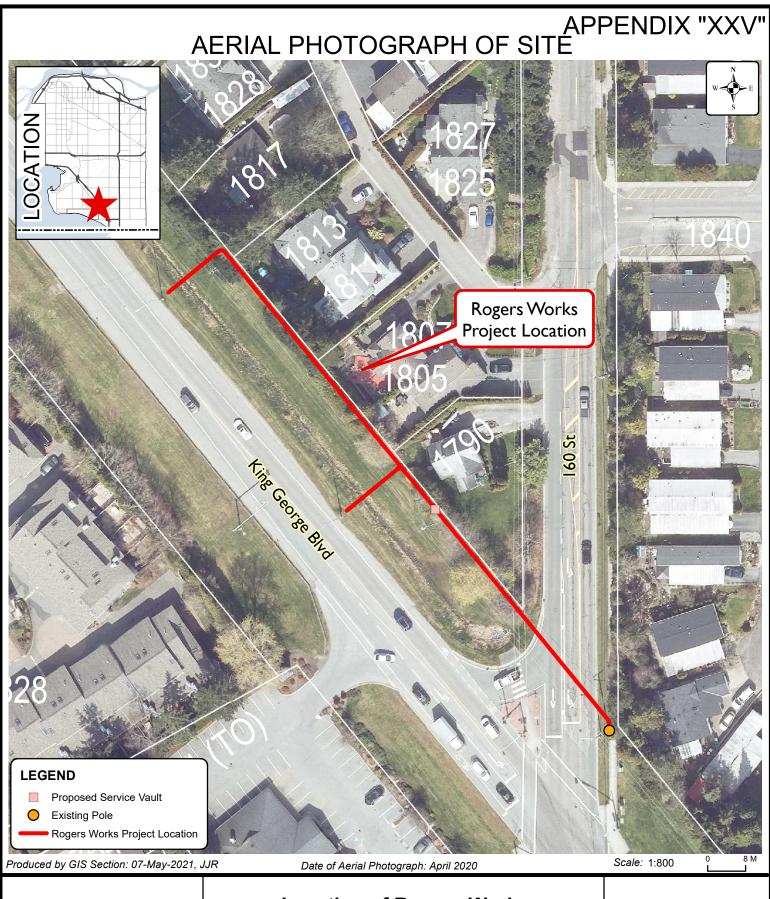

Location of Rogers Works from 1840 - 160 Street to 1817 King George Blvd

ENGINEERING DEPARTMENT

The data provided is compiled from various sources and IS NOT warranted as to its accuracy or sufficiency by the City of Surrey. This information is provided for information and convenience purposes only.

Lot sizes, Legal descriptions and encumbrances must be confirmed at the Land Title Office.

Source:
G:\MAPPING\GIS\Maps\CorporateReps\LandDev\JJR\_RogersWorks\APXXV\_JJR\_RogersWorks\_from 1840 - 160 Street to 1817 King George Blvd\_Z6-A7-X201273-P01.mxd