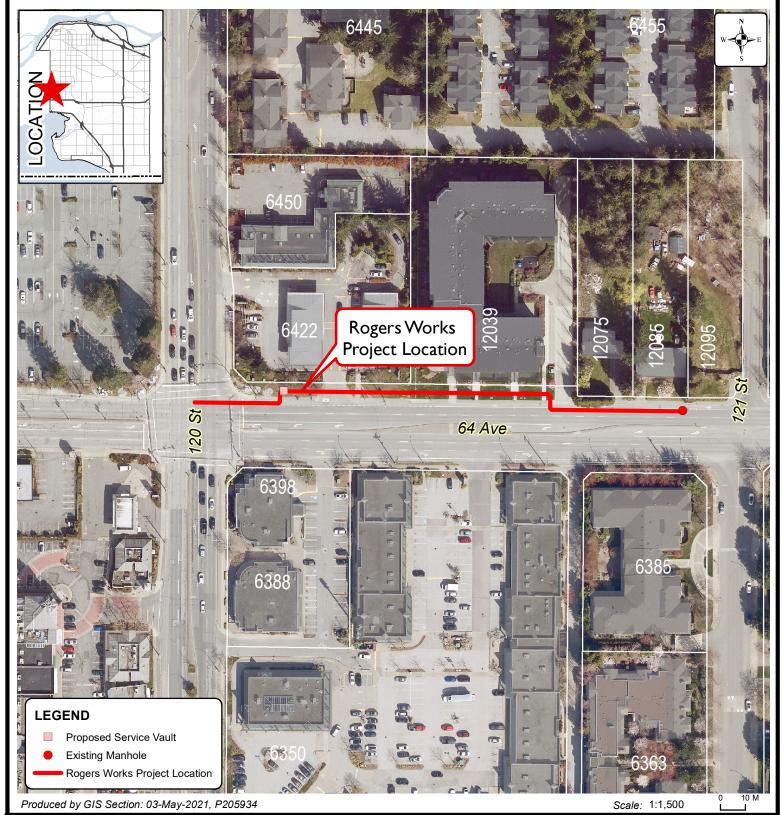

## APPENDIX "XVII" AERIAL PHOTOGRAPH OF SITE

Location of Rogers works from the intersection of 64 Avenue and 120 Street to 12085 64 Avenue

**ENGINEERING DEPARTMENT** 

The data provided is compiled from various sources and IS NOT warranted as to its accuracy or sufficiency by the City of Surrey. This information is provided for information and convenience purposes only. Lot sizes, Legal descriptions and encumbrances must be confirmed at the Land Title Office.