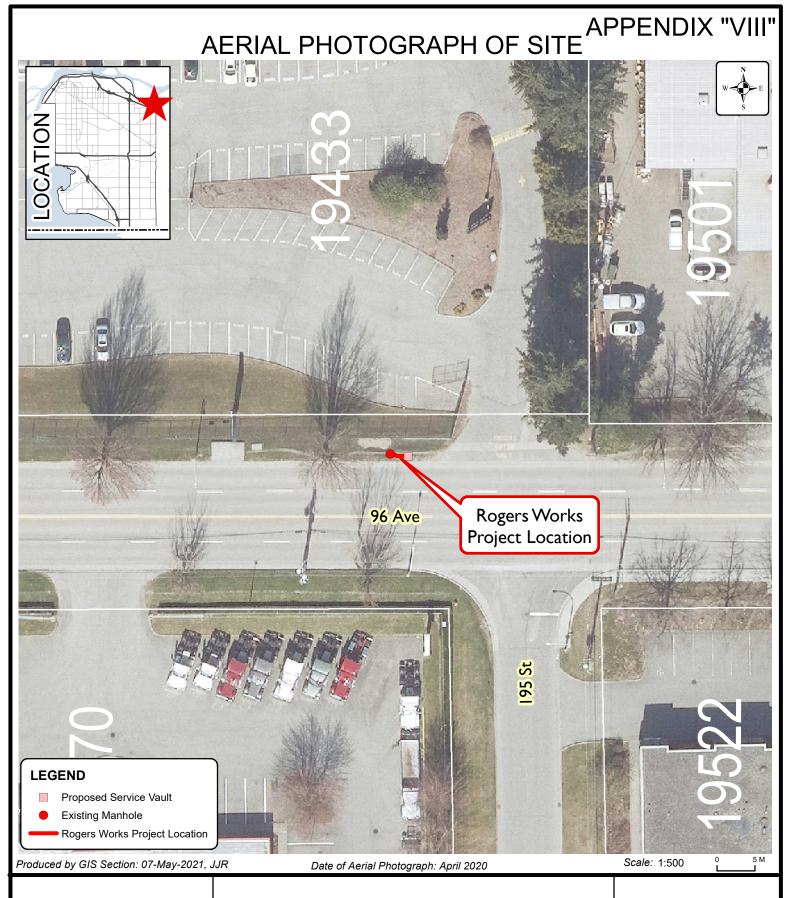

**Location of Rogers Works** fronting 19433 - 96 Avenue

**ENGINEERING DEPARTMENT** 

The data provided is compiled from various sources and IS NOT warranted as to its accuracy or sufficiency by the City of Surrey.

This information is provided for information and convenience purposes only.

Source:

G:\MAPPING\GIS\Maps\CorporateReps\LandDev\JJR\_RogersWorks\APVIII\_JJR\_RogersWorks\_fronting 19433 96 Ave-Z7-A2-X200546-P03-REV B.mxd