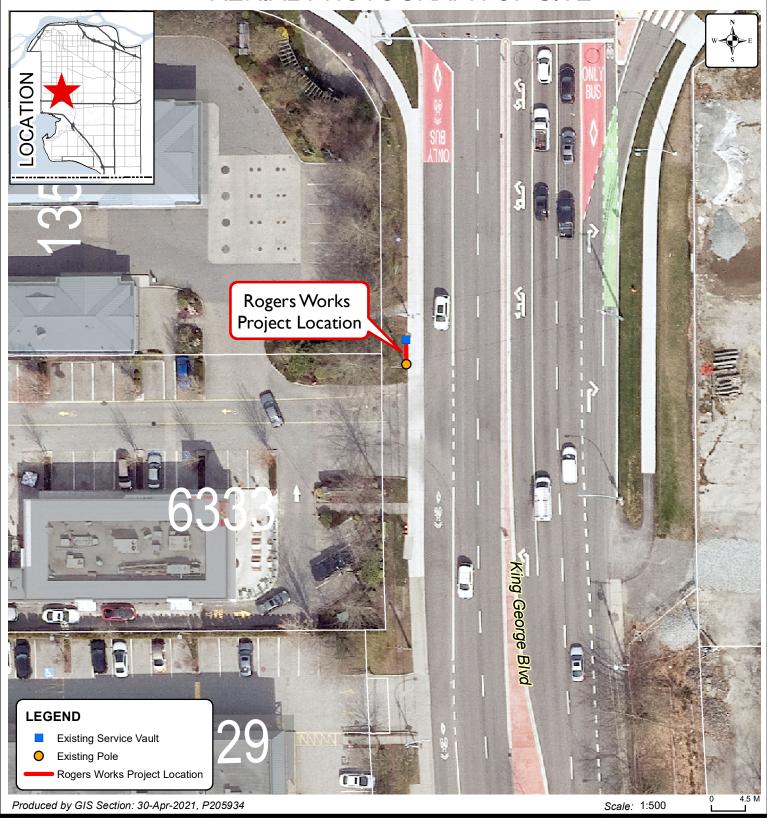

## APPENDIX "XVIII" AERIAL PHOTOGRAPH OF SITE

Location of Rogers works fronting 6333 King George Boulevard

ENGINEERING DEPARTMENT

The data provided is compiled from various sources and IS NOT warranted as to its accuracy or sufficiency by the City of Surrey.

This information is provided for information and convenience purposes only.

Lot sizes, Legal descriptions and encumbrances must be confirmed at the Land Title Office.

G-MAI

Source:

**Location of Rogers Works** from 7576 - 140 Street to 7575 - 140 Street