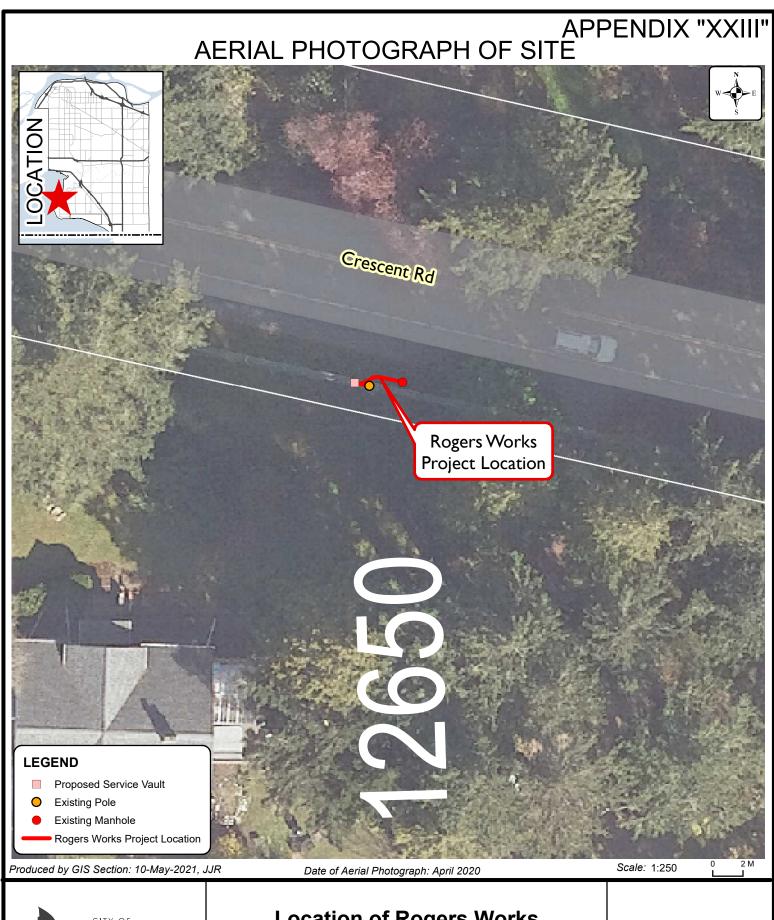

**Location of Rogers Works** fronting 12650 Crescent Road

**ENGINEERING DEPARTMENT** 

The data provided is compiled from various sources and IS NOT warranted as to its accuracy or sufficiency by the City of Surrey.

This information is provided for information and convenience purposes only.

Lot sizes, Legal descriptions and encumbrances must be confirmed at the Land Title Office.

Source:

G:MAPPING\GIS\Maps\CorporateReps\LandDev\JJR\_RogersWorks\APXXIII\_JJR\_RogersWorks\_fronting 12650 Crescent Road\_Z6-A8A-X210373-P01.mxd