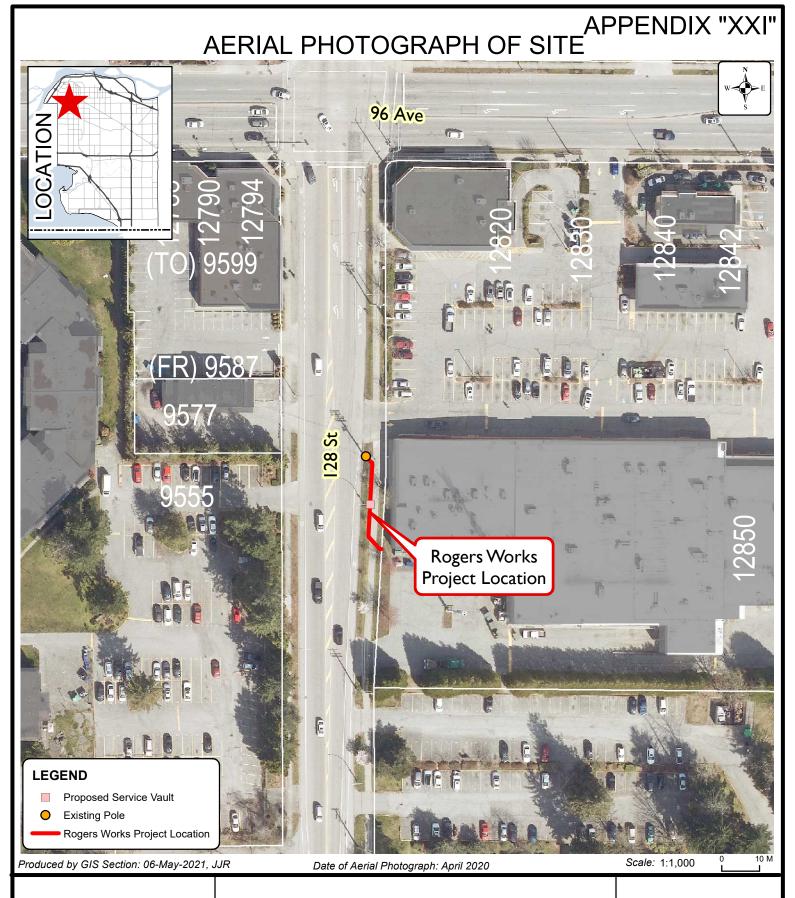

**Location of Rogers Works** at 12850 - 96 Avenue along 128 Street

**ENGINEERING DEPARTMENT** 

The data provided is compiled from various sources and IS NOT warranted as to its accuracy or sufficiency by the City of Surrey. This information is provided for information and convenience purposes only.

Lot sizes, Legal descriptions and encumbrances must be confirmed at the Land Title Office.

G:MAPPING:GISWaps:CorporateReps\LandDev\JJR RogersWorks\APXXI JJR RogersWorks at 12850 - 96 Avenue along 128 Street Z5-A3-X200501-P01-REV B.mxd