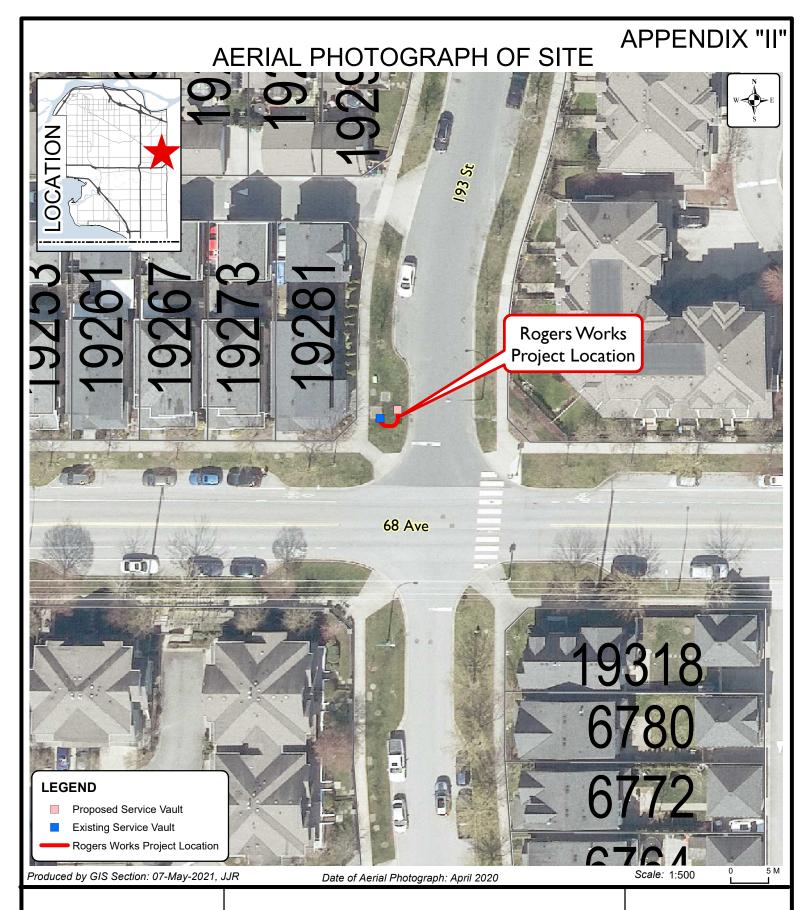

Lot sizes, Legal descriptions and encumbrances must be confirmed at the Land Title Office.

**Location of Rogers Works** at 19281 - 68 Avenue

**ENGINEERING DEPARTMENT** 

The data provided is compiled from various sources and IS NOT warranted as to its accuracy or sufficiency by the City of Surrey. This information is provided for information and convenience purposes only.

Lot sizes, Legal descriptions and encumbrances must be confirmed at the Land Title Office.

G:MAPPINGIGISMaps:Corporate Control of the Control of

**Location of Rogers Works** fronting 19511 - 68 Avenue

**ENGINEERING DEPARTMENT** 