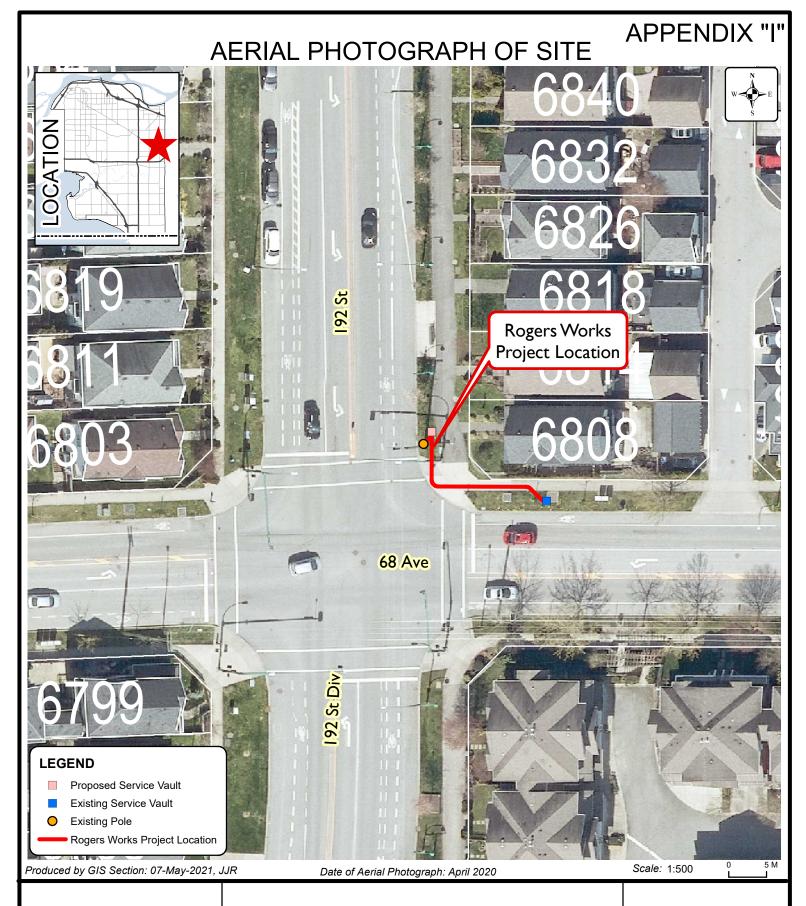

**Location of Rogers Works** at 6808 - 192 Street

**ENGINEERING DEPARTMENT** 

The data provided is compiled from various sources and IS NOT warranted as to its accuracy or sufficiency by the City of Surrey. This information is provided for information and convenience purposes only.