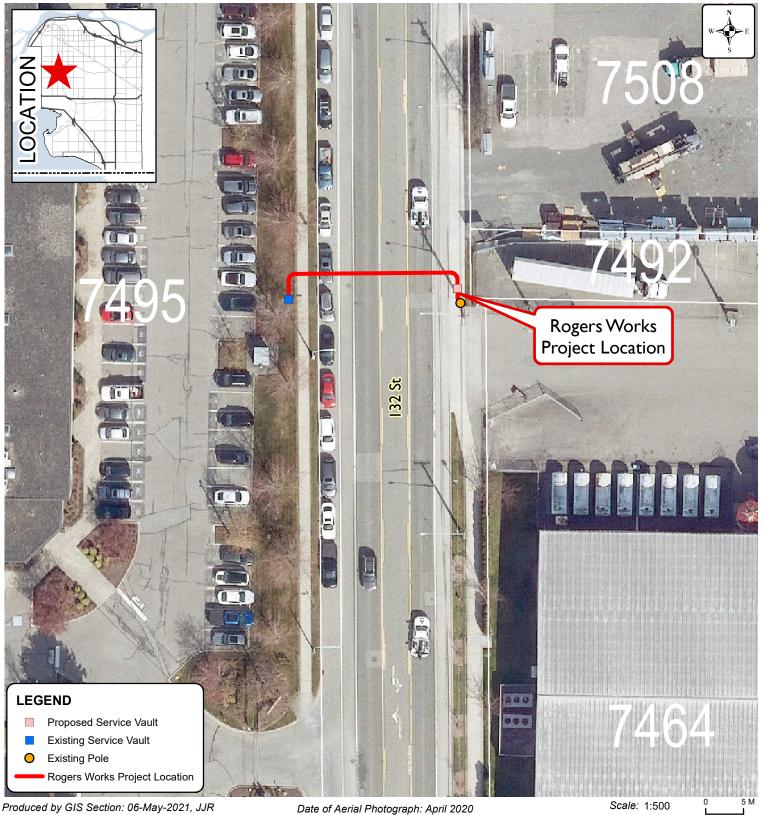

# AERIAL PHOTOGRAPH OF SITE APPENDIX "XX"

Location of Rogers Works from 7495 - 132 Street to 7464 - 132 Street

ENGINEERING DEPARTMENT

The data provided is compiled from various sources and IS NOT warranted as to its accuracy or sufficiency by the City of Surrey. This information is provided for information and convenience purposes only.

Lot sizes, Legal descriptions and encumbrances must be confirmed at the Land Title Office.

G:\MAPPING\GIS\Maps\CorporateReps\LandDev\JJR\_Rogers\Works\APXX\_JJR\_Rogers\Works\_from 7495 - 132 Street to 7464 - 132 Street\_Z5-A11-X200490-P01.mxd