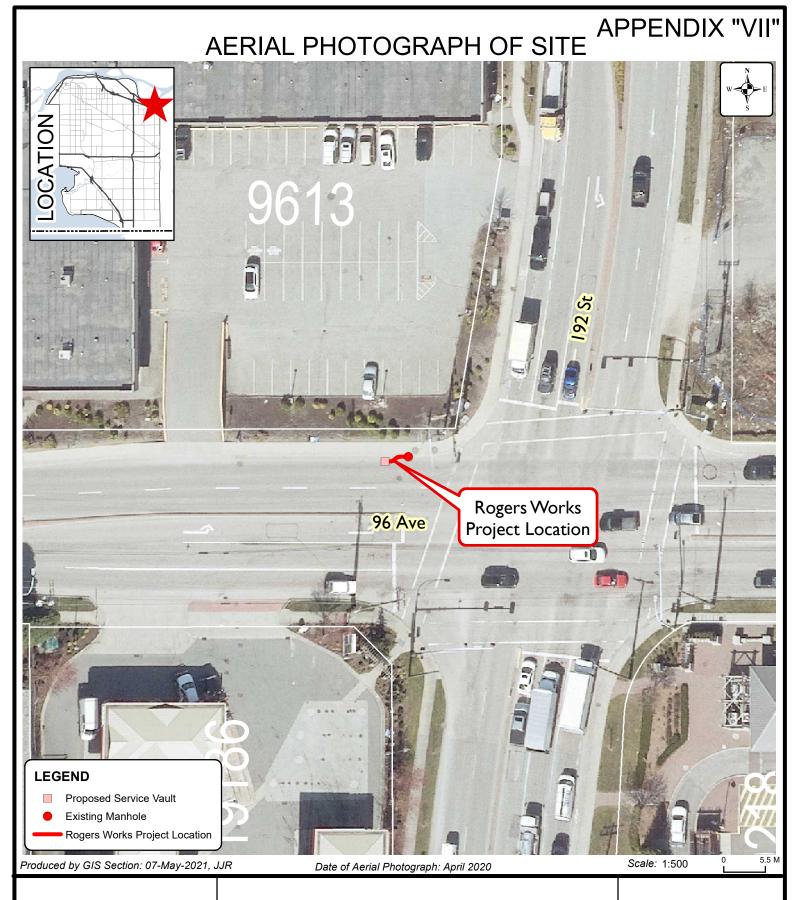

Source:

G:\MAPPINGIGIS\Maps\CorporateReps\LandDev\JJR\_RogersWorks\APVI\_JJR\_RogersWorks\_from 18964 to 19016 96 Ave-Z7-A2-X200546-P01-REV C.mxd

**Location of Rogers Works** fronting 9613 - 192 Street

**ENGINEERING DEPARTMENT** 

The data provided is compiled from various sources and IS NOT warranted as to its accuracy or sufficiency by the City of Surrey.

This information is provided for information and convenience purposes only.

Lot sizes, Legal descriptions and encumbrances must be confirmed at the Land Title Office.

G:\text{MAPPING\GIS\Maps\CorporateReps\LandDev\JJR\_RogersWorks\APVII\_JJR\_RogersWorks\_fronting 9613 192 St-Z7-A2-X200546-P02-REV B.mxd