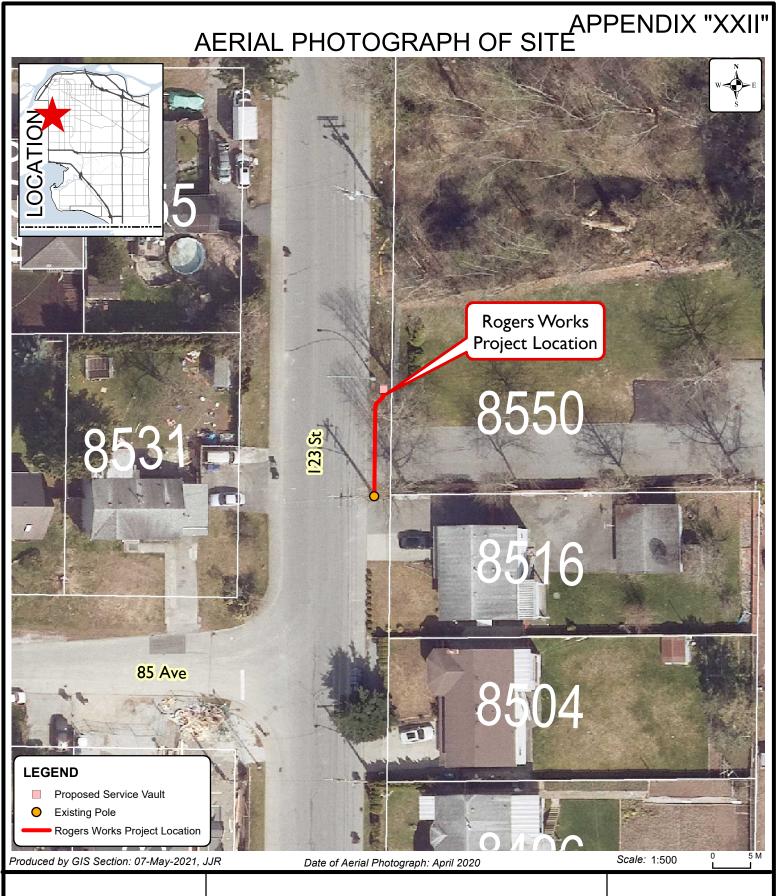

**Location of Rogers Works** fronting 8550 - 123 Street

**ENGINEERING DEPARTMENT** 

The data provided is compiled from various sources and IS NOT warranted as to its accuracy or sufficiency by the City of Surrey.

This information is provided for information and convenience purposes only.

Source:

G:\MAPPING\GIS\Maps\CorporateReps\LandDev\JJR\_RogersWorks\APXXII\_JJR\_RogersWorks\_fronting 8550 123 Street\_Z5-A8B-X200487-P01.mxd