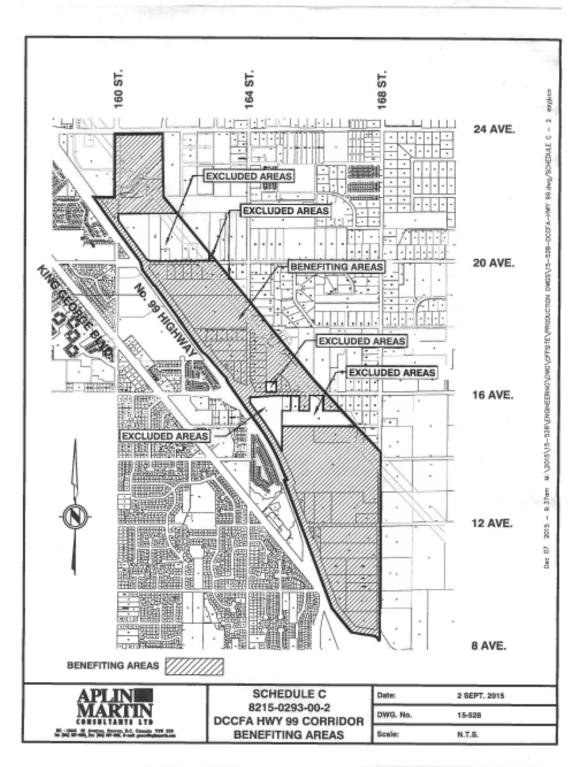

#### BENEFITING AREA MAP

Portions of Highway 99 Corridor Local Area Plan Benifiting Area

# 8215-0293-00-4 (Highway 99 Corridor LAP Sanitary Sewer DCCFA)

Total amount of DCCs available