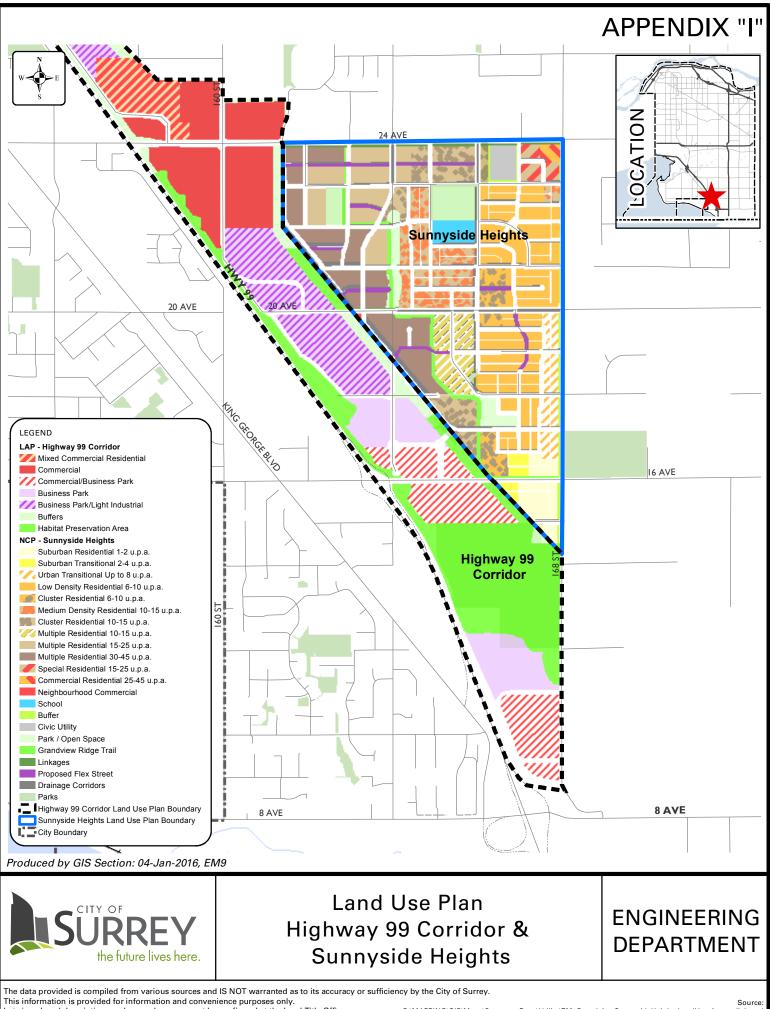

A map illustrating the proposed land uses in the Highway 99 Corridor and Sunnyside Heights NCP areas is attached as Appendix "I".