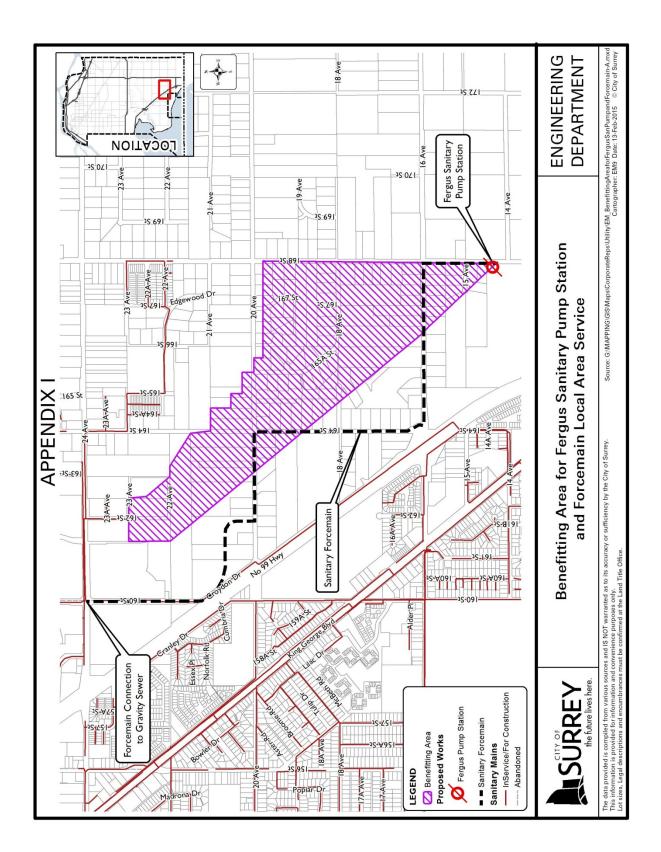

### Sanitary Servicing Strategy

The sanitary servicing plans for the Highway 99 Corridor and Sunnyside Heights NCP areas are driven by site topography and are limited by existing conveyance capacities. The southern portions of both areas will be serviced by gravity sewers that drain south to the future Fergus Sanitary Pump Station. The Fergus Sanitary Pump Station will then pump flows north via a forcemain, collectively referred to as the "Works", to an existing sanitary sewer system at 24 Avenue and 160 Street. A map illustrating the portion of the Highway 99 Corridor (south) and Sunnyside Heights NCP (south) areas to be serviced by the Fergus Sanitary Pump Station, along with the Pump Station location and forcemain alignment, is attached as Appendix "II".