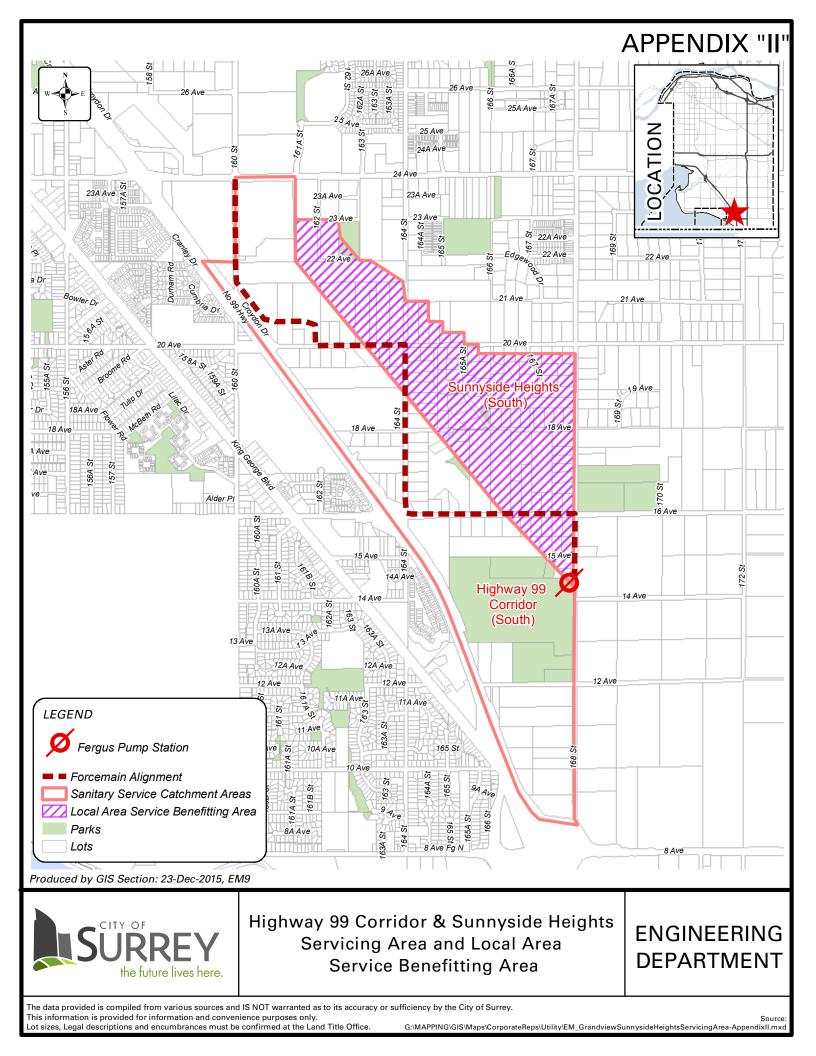

### Sanitary Servicing Strategy

The sanitary servicing plans for the Highway 99 Corridor and Sunnyside Heights NCP areas are driven by site topography and are limited by existing conveyance capacities. The southern portions of both areas will be serviced by gravity sewers that drain south to the future Fergus Sanitary Pump Station. The Fergus Sanitary Pump Station will then pump flows north via a forcemain, collectively referred to as the "Works", to an existing sanitary sewer system at 24 Avenue and 160 Street. A map illustrating the portion of the Highway 99 Corridor (south) and Sunnyside Heights NCP (south) areas to be serviced by the Fergus Sanitary Pump Station, along with the Pump Station location and forcemain alignment, is attached as Appendix "II".