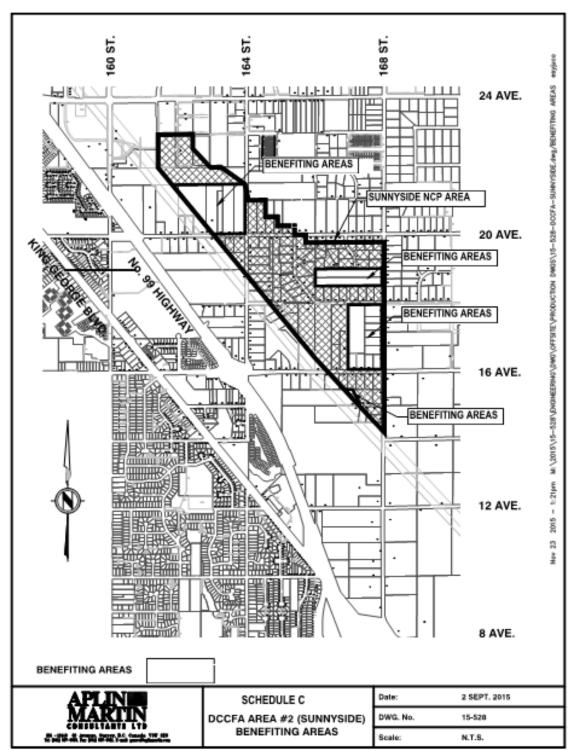

A map illustrating the proposed land uses in the Highway 99 Corridor and Sunnyside Heights NCP areas is attached as Appendix "I".

### Sanitary Servicing Strategy

The sanitary servicing plans for the Highway 99 Corridor and Sunnyside Heights NCP areas are driven by site topography and are limited by existing conveyance capacities. The southern portions of both areas will be serviced by gravity sewers that drain south to the future Fergus Sanitary Pump Station. The Fergus Sanitary Pump Station will then pump flows north via a forcemain, collectively referred to as the "Works", to an existing sanitary sewer system at 24 Avenue and 160 Street. A map illustrating the portion of the Highway 99 Corridor (south) and Sunnyside Heights NCP (south) areas to be serviced by the Fergus Sanitary Pump Station, along with the Pump Station location and forcemain alignment, is attached as Appendix "II".