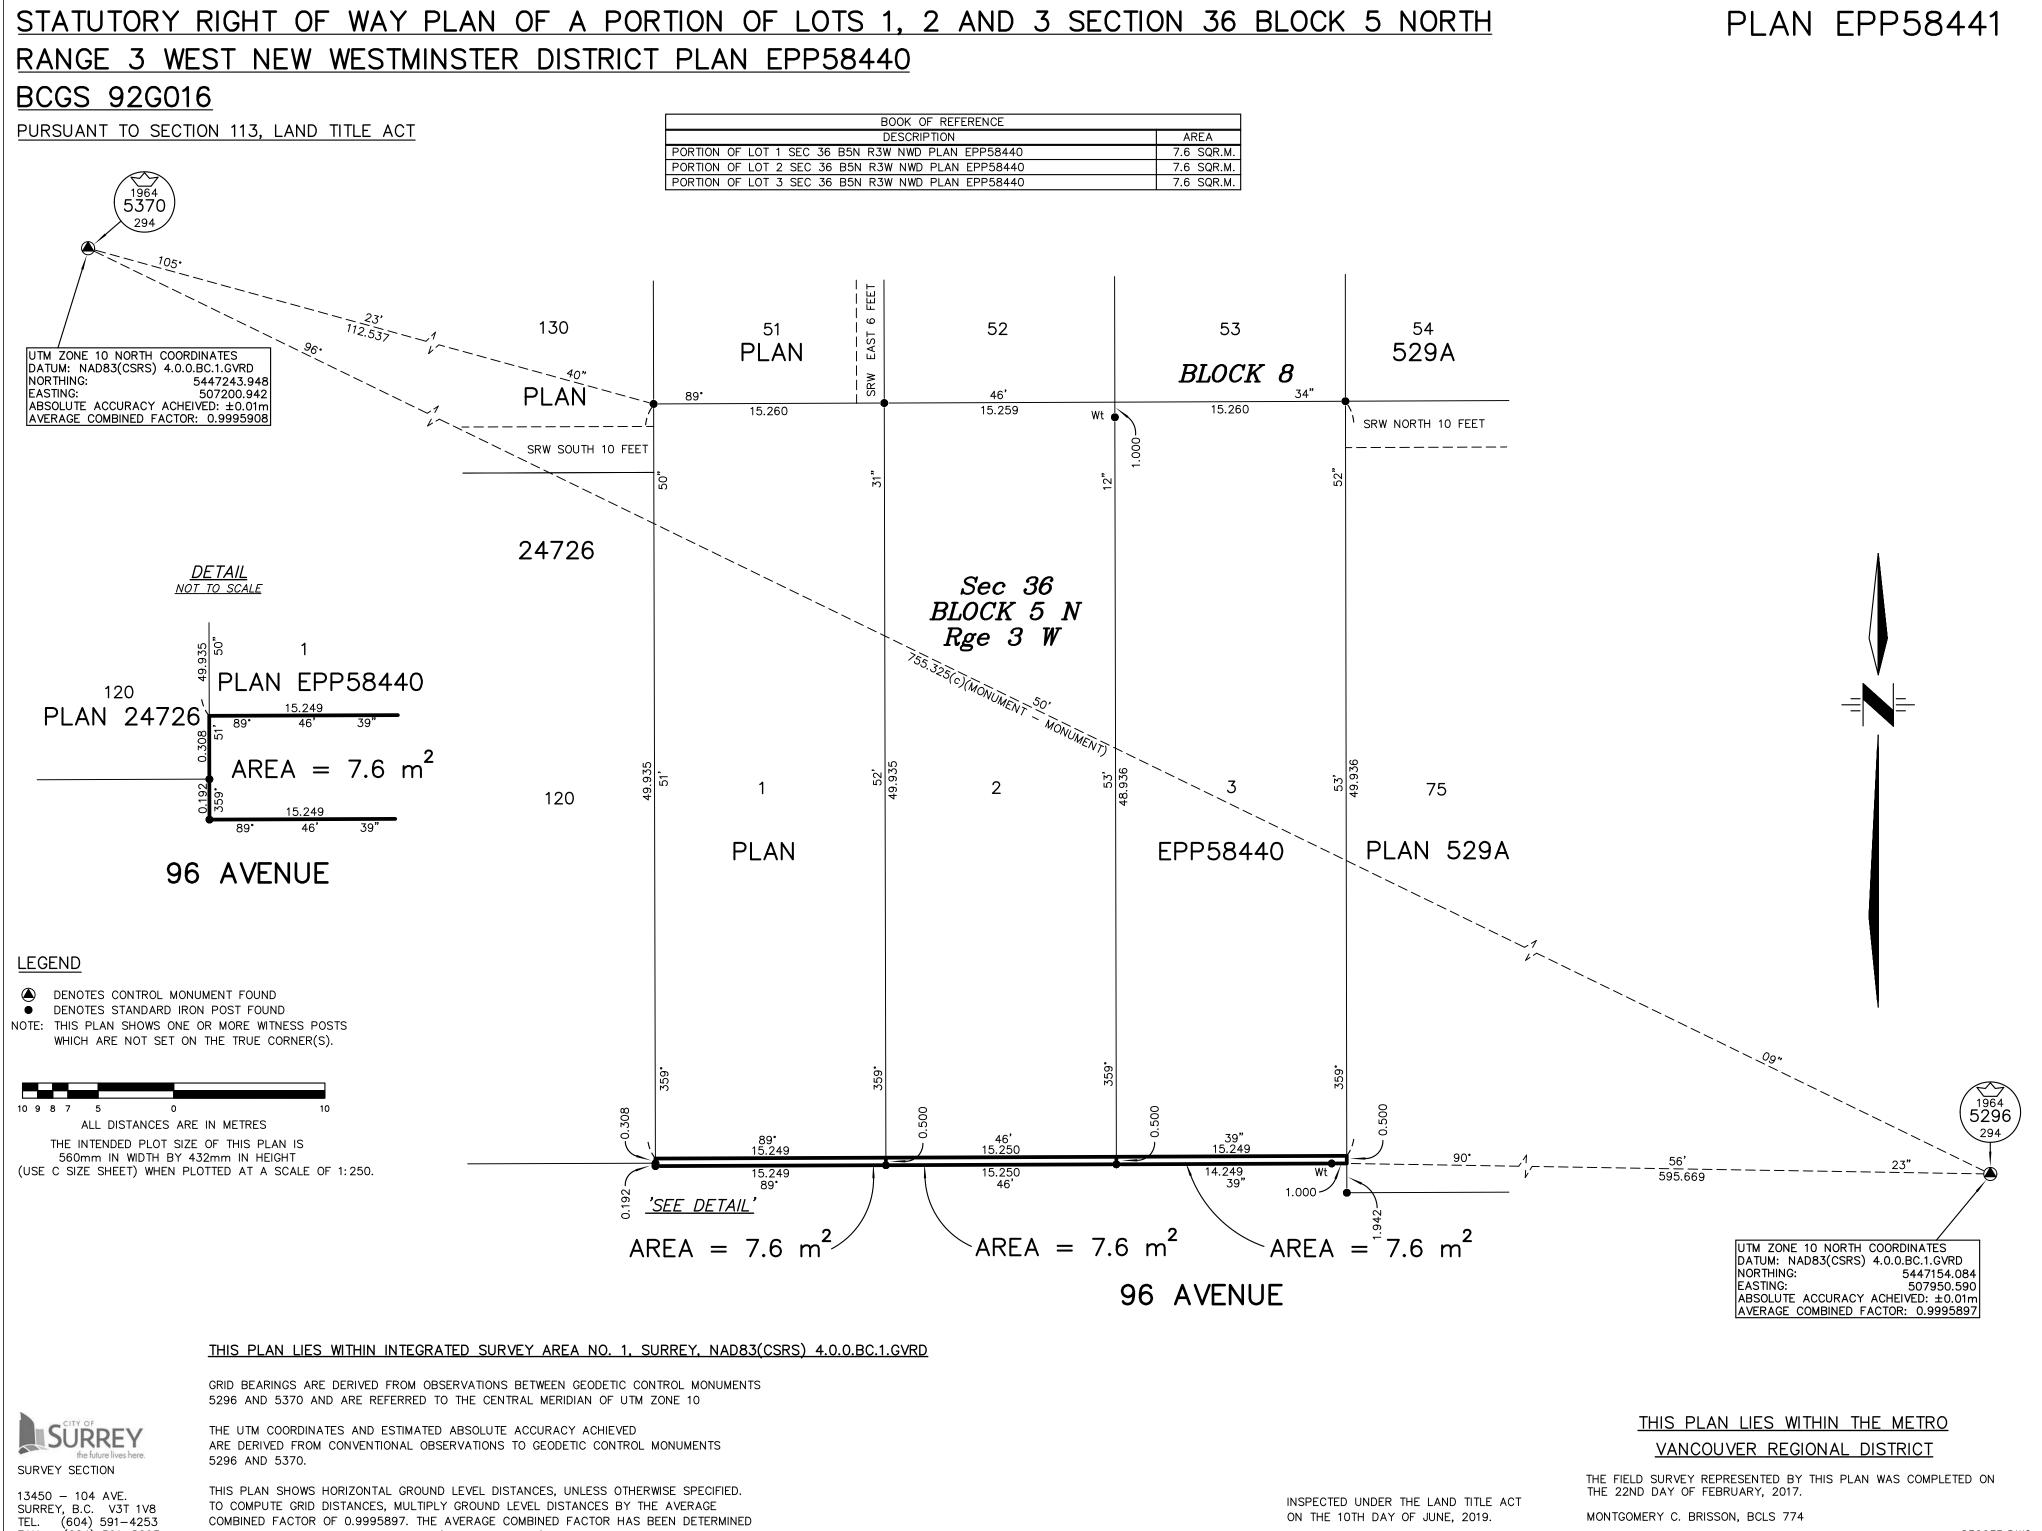

This is an alteration to a previous version of this plan identified by control number:

DESCRIPTION OF ALTERATION: SEE SCHEDULE

FAX. (604) 591-8693

COMBINED FACTOR OF 0.9995897. THE AVERAGE COMBINED FACTOR HAS BEEN DETERMINED BASED ON CONTROL MONUMENT 5298 (NOW DESTROYED).

MONTGOMERY C. BRISSON, BCLS 774

S3063B.DWG

ON THE 10TH DAY OF JUNE, 2019.