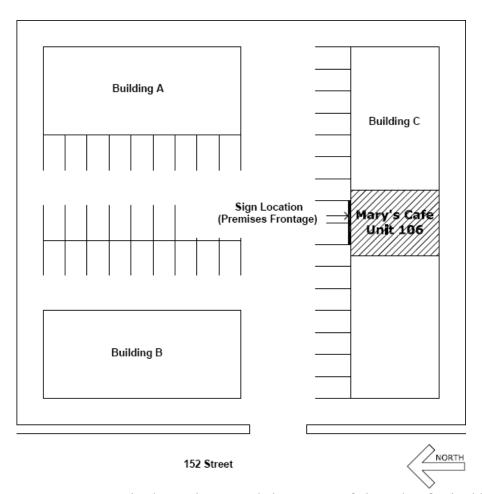

#### Site Plan

| Civic Address                                  | Area of Tenancy             |
|------------------------------------------------|-----------------------------|
| Location of Premises/Lot Frontage              | Building(s) on the property |
| Location of Proposed & Existing Signs for Unit | Property Lines              |
| North Arrow                                    | Streets labelled            |
| Scale (must be legible)                        |                             |

- \* *Premises Frontage* means the linear horizontal dimension of the side of a building which contains the main entrance of a building.
- \* Lot Frontage means any building elevation which faces a highway.