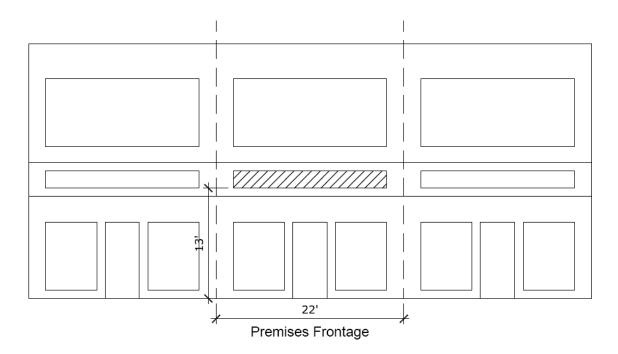

- \* *Premises Frontage* means the linear horizontal dimension of the side of a building which contains the main entrance of a building.
- \* Lot Frontage means any building elevation which faces a highway.

## **Elevation Drawing/Photograph**

- lacktriangle Location of Proposed Signs lacktriangle Length of Premise Frontage
- ☐ Location of Windows & Doors ☐ Sign Dimensions
- □ Superimpose Proposed Signage □ Heights & Clearances
- ☐ Scale (must be legible)