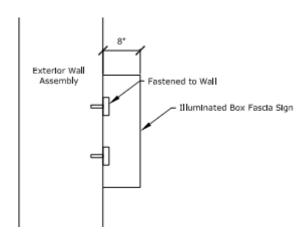

#### **Cross Section**

- □ Wall Construction □ Fastening/Anchorage Details
- ☐ Foundation/Structural Details (if freestanding) ☐ Sign Dimensions (height/depth)
- ☐ Illumination Components ☐ Scale (must be legible)