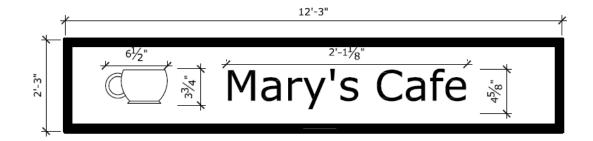

#### **Copy Drawing**

- □ Sign Dimensions □ Copy Area w/Dimensions
- □ Sign Area □ Scale (must be legible)

- \* Copy includes the letters, characters, numbers or graphics which make up the messages on a sign, but does not include the background colour.
- \* *Copy Area* means the area within a square, rectangle, triangle, or circle, or a combination of these figures, which encloses all the copy.
- \* Sign Area means the total area within the outer edge of the borders of a sign, counting all faces, and where the sign has no frame, border, or background, the sign area means the area contained within the shortest perimeter surrounding the copy.