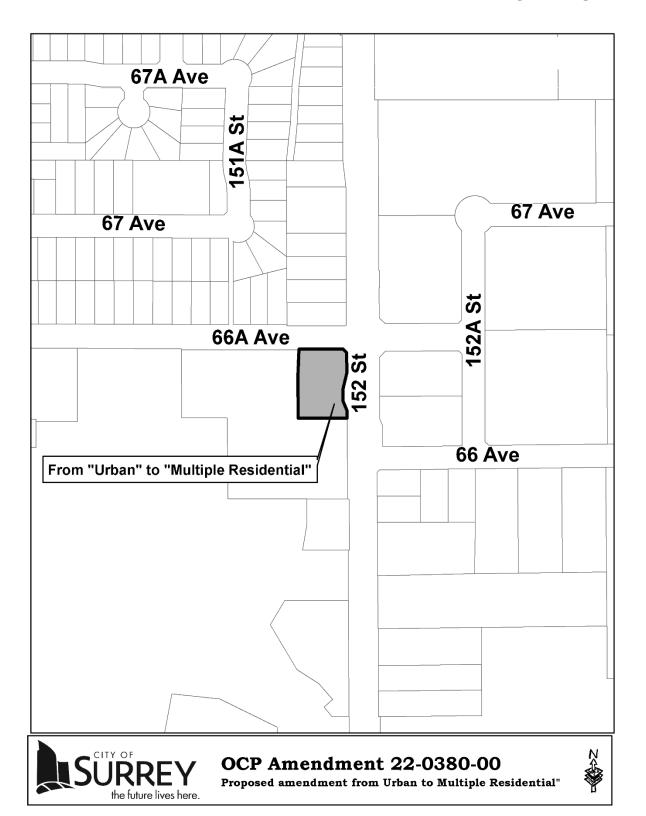

## BYLAW NO. 21244

|        | A bylaw to amend the provisions of Surrey Official Community Plan Bylaw, 2013, No. 18020, as amended.                                                                                                                                                                                                                 |
|--------|-----------------------------------------------------------------------------------------------------------------------------------------------------------------------------------------------------------------------------------------------------------------------------------------------------------------------|
| The Co | ouncil of the City of Surrey ENACTS AS FOLLOWS:                                                                                                                                                                                                                                                                       |
| 1.     | Surrey Official Community Plan Bylaw, 2013, No. 18020, as amended, is hereby further amended by modifying "Figure 3, General Land Use Designations" of the Land Uses and Densities Section by changing the land use designation for the area shown shaded on the plan labeled Schedule A, attached hereto as follows: |
|        | FROM: URBAN (URB)  TO: MULTIPLE RESIDENTIAL (MR)                                                                                                                                                                                                                                                                      |
|        | PID: 017-629-802<br>Lot 2, Except Part in Plan LMP20330 Section 15 Township 2 NWD Plan LMP2748<br>(6631 – 152 Street)                                                                                                                                                                                                 |
| 2.     | This Bylaw shall be cited for all purposes as "Surrey Official Community Plan Bylaw, 2013,                                                                                                                                                                                                                            |
|        | No. 18020, Amendment Bylaw, 2024, No. 21244".                                                                                                                                                                                                                                                                         |
| PASSE  | D FIRST READING on the 22th day of April, 2024.                                                                                                                                                                                                                                                                       |
| PASSE  | D SECOND READING on the 22th day of April, 2024.                                                                                                                                                                                                                                                                      |
| PUBLI  | C HEARING HELD thereon on the th day of , 20 .                                                                                                                                                                                                                                                                        |
| PASSE  | D THIRD READING on the th day of , 20 .                                                                                                                                                                                                                                                                               |
|        | NSIDERED AND FINALLY ADOPTED, signed by the Mayor and Clerk, and sealed with the rate Seal on the th day of , 20                                                                                                                                                                                                      |
|        | MAYOR                                                                                                                                                                                                                                                                                                                 |
|        | CLERK                                                                                                                                                                                                                                                                                                                 |

## **SCHEDULE A**