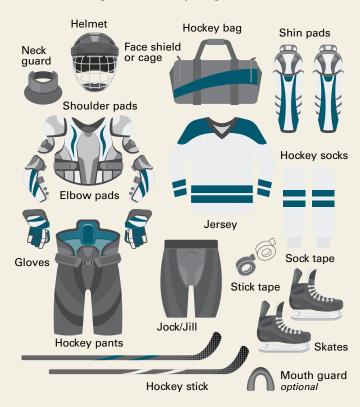

HOCKEY Gear

This list of full hockey equipment is REQUIRED for all of our Registered Hockey Programs

6-12yrs

13–18yrs

0–12yrs

The Recreation Passcard is mandatory at all facilities for drop-in activities and is free of charge. For details visit surrey.ca/passes.