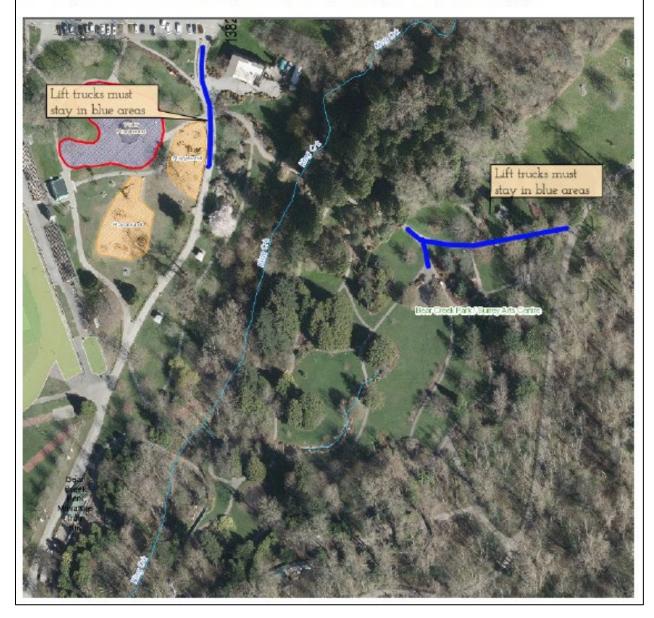

- **Q4.** Can Contractors access the display and tree wrapping areas with lift trucks?
- A4. Please see Attachment 1 which shows what areas will be accessible via lift truck. Ladder work is expected in areas where lift trucks are not permitted to access.

Plywood must be laid along the edges of the path to protect landscaping if lift trucks are to access park areas.

- **Q5.** Do you have any sizing requirements for the entrance archway?
- A5. Entrance archway cannot be lower than 12.5ft in height and 20 ft wide.
- **Q6.** Please specify how high tree wrapping should go.
- A6. For branch & canopy wrapping it should go as high as is possible with the equipment available. In areas where there is room for a lift truck the whole tree should be done. Using 25' strings for large trees, base quote off of using 110 strings, medium trees, base quote off of using 45 strings and on small trees base quote off of 25 strings.

## ATTACHMENT 1 – LIFT TRUCK ACCESS

- All boom lifts and lift trucks must be included in the cost of your quote. The City of Surrey does not supply this equipment.
- Plywood must be laid on the edge of the pathways. The city of Surrey does not supply it.