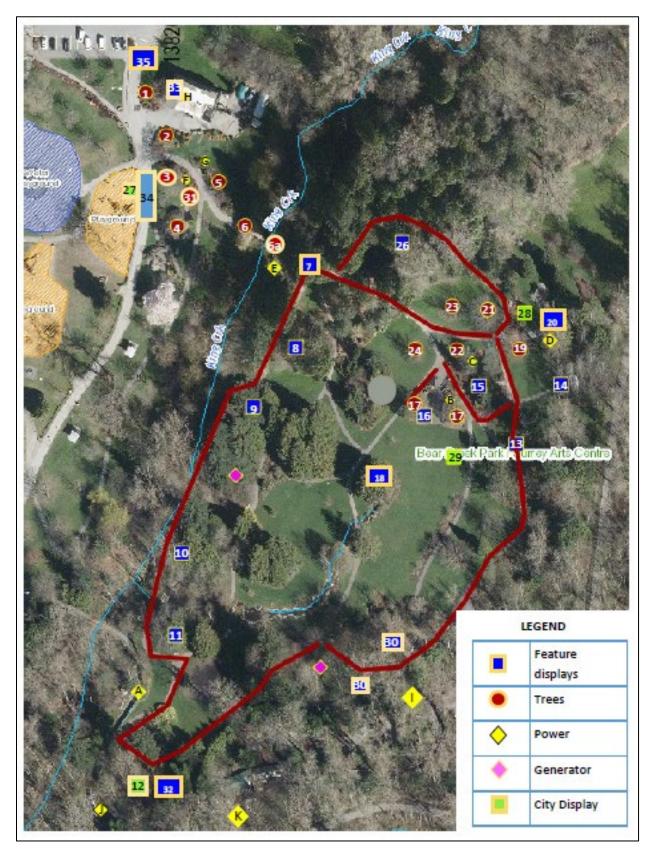

#### **REVISION TO SCHEDULE A-1 – SITE MAP & LEGEND:**

SCHEDULE A-1 – SITE MAP & LEGEND is to be deleted in its entirety and substituted with SCHEDULE A-1 – SITE MAP & LEGEND as attached to this Addendum No. 1. Please note that Feature #25 has been removed from the map and #35 has been added for an entry archway.

# SCHEDULE A-1 – SITE MAP & LEGEND

| Deer                                | Crook Dark 1:-                                  | hts Concert            | Manlagand                                        |                     |  |  |  |  |
|-------------------------------------|-------------------------------------------------|------------------------|--------------------------------------------------|---------------------|--|--|--|--|
| Bear                                | Creek Park Lig                                  | -                      | - Iviap Legend                                   | _                   |  |  |  |  |
|                                     |                                                 | Number/shape<br>on Map | Details                                          | Power<br>Connection |  |  |  |  |
| Power                               | 8 locations                                     | Yellow<br>diamonds A-I |                                                  |                     |  |  |  |  |
| Generators                          | 2 locations                                     | Pink diamonds          |                                                  |                     |  |  |  |  |
| Not included in contract            |                                                 |                        |                                                  |                     |  |  |  |  |
| City led displays                   |                                                 | 12,27, 28, 29          |                                                  | A,F,D,B             |  |  |  |  |
| Archway                             |                                                 | 12                     |                                                  | А                   |  |  |  |  |
| Cone trees                          |                                                 | 29                     |                                                  | В                   |  |  |  |  |
| Red blossoms                        |                                                 | 19                     |                                                  | D                   |  |  |  |  |
| Rainbow lights                      |                                                 | 27                     |                                                  | F                   |  |  |  |  |
| Food Trucks                         |                                                 | 34                     | Self sufficient                                  |                     |  |  |  |  |
| Package #1 – Tree Wrapping          |                                                 |                        |                                                  |                     |  |  |  |  |
| Canopy wrapped trees                | large trees                                     | 19, 21,22              | Colours TBD                                      | С                   |  |  |  |  |
| Canopy wrapped trees                | small                                           | 5,31                   | Colours TBD                                      | G,F                 |  |  |  |  |
| Trunk and Branch Wrap<br>trees      | large trees – 100+<br>light strings             | 3,4,24                 | Colours TBD                                      | F, C                |  |  |  |  |
| Trunk and Branch Wrap trees         | medium trees –<br>45+ light strings             | 1,2,23                 | Colours TBD                                      | H,G,C               |  |  |  |  |
| Trunk and Branch Wrap trees         | small trees – 25<br>light strings               | 5,31                   | Colours TBD                                      | G,F                 |  |  |  |  |
| Trunk wraps                         | small                                           | 32                     | Colours TBD                                      | А                   |  |  |  |  |
| Wrapped trees at bridge entrance    |                                                 | 6                      | wrapped mini lights                              | G                   |  |  |  |  |
| Entrance bridge railings            |                                                 | 6a                     | twinkle lights                                   | E                   |  |  |  |  |
| Trunk wrapped trees over<br>pathway |                                                 | 8 & 30                 | beginning of WC<br>Native path & near<br>pagoda  | E & I               |  |  |  |  |
| Branch and trunk wraps              |                                                 | 11                     | Rainbow area                                     | А                   |  |  |  |  |
|                                     | Package #2                                      | – Feature Dis          | plays                                            |                     |  |  |  |  |
| Feature                             | Open to creative                                | 9                      | Mother tree area                                 | Generator           |  |  |  |  |
| Feature                             | Open to creative                                | 10                     | before the duck bridge                           | А                   |  |  |  |  |
| Feature                             | Large fir tree<br>trunks                        | 26                     | Colour trunk wraps & white hanging twinkle balls | E & I               |  |  |  |  |
| Feature                             | mixed forested<br>area - small<br>wrapped trees | 13                     | colourful tree walk                              | D                   |  |  |  |  |
| Feature                             | Chapel                                          | 14                     | colourful reflected<br>lighting                  | D                   |  |  |  |  |
| Feature                             | firs NE of plaza                                | 15                     | playful, Seussical                               | С                   |  |  |  |  |
| Feature                             | Plaza                                           | 16                     |                                                  | В                   |  |  |  |  |
| Feature                             | Bear's Den wall                                 | 33                     |                                                  | Н                   |  |  |  |  |

| Bear Creek Park Lights Concept - Map Legend |                |                        |                              |                     |  |  |
|---------------------------------------------|----------------|------------------------|------------------------------|---------------------|--|--|
| Bear                                        | Сгеек Рагк Lig | Number/shape<br>on Map | - Map Legend<br>Details      | Power<br>Connection |  |  |
| Uplighting                                  | large trees    | 7, 17, 18, 20, ,<br>32 | Colours TBD                  | Various             |  |  |
| Feature                                     | Entry Archway  | 35                     | 12.5ft height, 20 ft<br>wide | н                   |  |  |