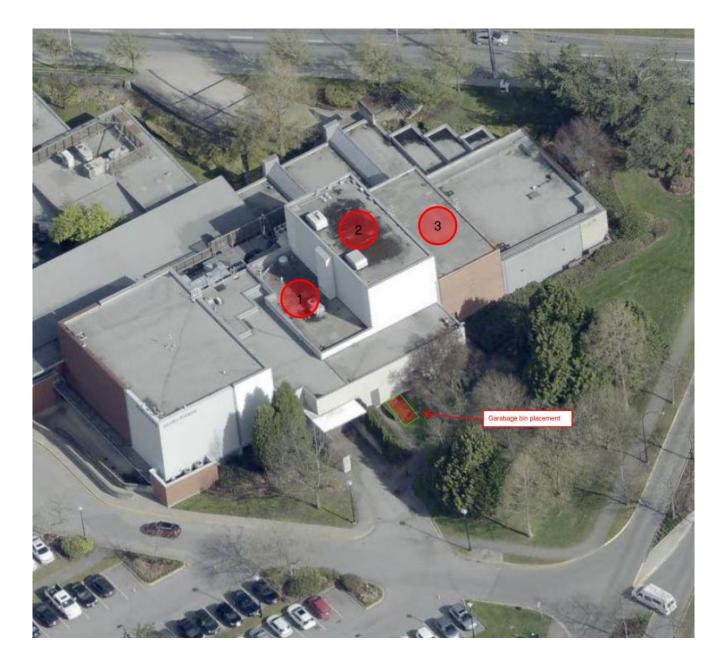

- Q3:
- Where can be put our garbage bin? Garbage bin cannot be placed in or block the delivery access area, but a bin of reasonable size may be placed along the building in the area indicated in the picture below (accessible via fire lane). A3: