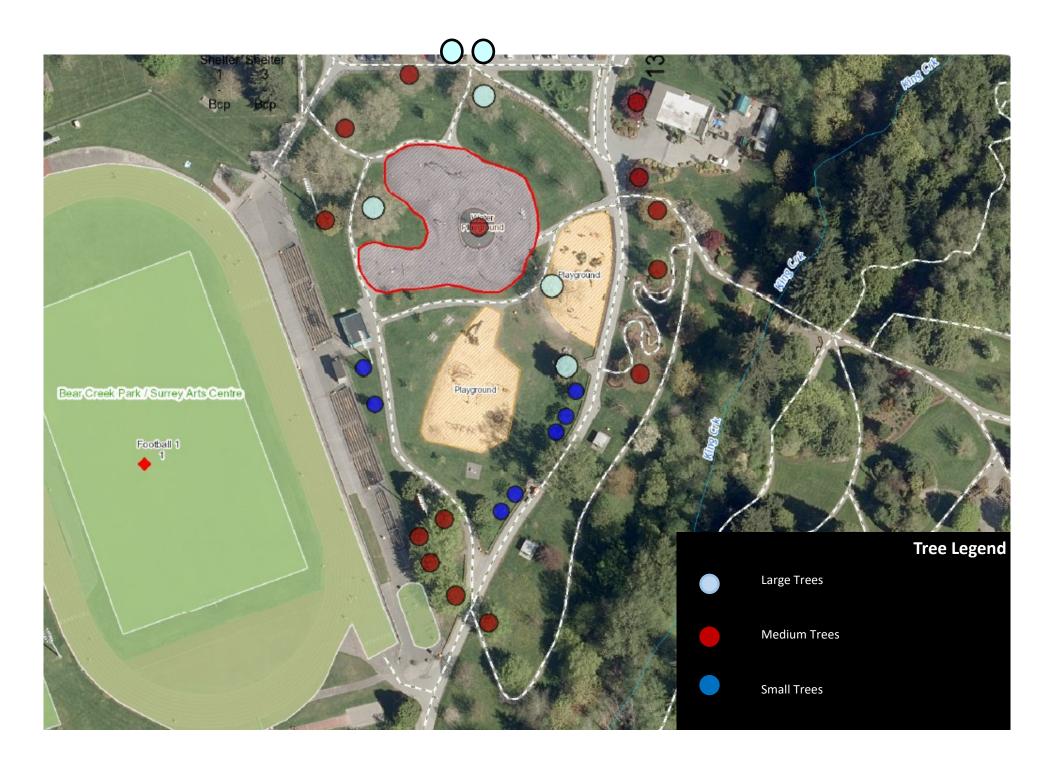

## **CLARIFICATIONS:**

- 1. Revise Section 3 Date as per above.
- 2. Addition of the following attachments:
  - 1. Tree Legend
  - 2. Image of Large Tree
  - 3. Image of Medium Tree
  - 4. Image of Small Tree
- 3. Replace Fees and Payments Table in Section B-2 in its entirety and replace by the following:

## Fees and Payments

8. The Contractor offers to supply to the City of Surrey the Goods and Services for the prices plus applicable taxes as follows:

| F.O.B.                                                                                                                                                                                                                                                                 | - Payment Terms:                                                                                                | 2 -                       | Ship Via:         |
|------------------------------------------------------------------------------------------------------------------------------------------------------------------------------------------------------------------------------------------------------------------------|-----------------------------------------------------------------------------------------------------------------|---------------------------|-------------------|
| Destination<br>Freight<br>Prepaid                                                                                                                                                                                                                                      | A cash discount of% will be allowed if invoices are paid within days, or the day of the month following, or net |                           |                   |
| The Contractor will provide all labour, materials, tools, equipment rental, storage, installation costs, staff time and level of service provided over the duration of the event as stated in the specifications of good and scope of services and attached schedules. |                                                                                                                 |                           | Total Amount (\$) |
| 1. Tree Lighting Package                                                                                                                                                                                                                                               |                                                                                                                 |                           | \$                |
| 6 Large Trees (See Tree Legend and Tree Sizes Attachment)                                                                                                                                                                                                              |                                                                                                                 |                           | \$                |
| 14 Medium Trees (See Tree Legend and Tree Sizes Attachment)                                                                                                                                                                                                            |                                                                                                                 |                           | \$                |
| 7 Small Trees (See Tree Legend and Tree Sizes Attachment)                                                                                                                                                                                                              |                                                                                                                 |                           | \$                |
| 2. Feature Lighting Package                                                                                                                                                                                                                                            |                                                                                                                 |                           | \$                |
| Feature 1: Should be a walkthrough archway                                                                                                                                                                                                                             |                                                                                                                 |                           | \$                |
| Feature 2: Please describe                                                                                                                                                                                                                                             |                                                                                                                 |                           | \$                |
| Feature 3: Please describe                                                                                                                                                                                                                                             |                                                                                                                 |                           | \$                |
| Feature 4: Please describe                                                                                                                                                                                                                                             |                                                                                                                 |                           | \$                |
| Feature 5: Please describe                                                                                                                                                                                                                                             |                                                                                                                 |                           | \$                |
| Feature 6: Please describe                                                                                                                                                                                                                                             |                                                                                                                 |                           | \$                |
| Feature 7: Please describe                                                                                                                                                                                                                                             |                                                                                                                 |                           | \$                |
| Feature 8: Please describe                                                                                                                                                                                                                                             |                                                                                                                 |                           | \$                |
| Feature 9: Please describe                                                                                                                                                                                                                                             |                                                                                                                 |                           | \$                |
| Feature 10: Please describe                                                                                                                                                                                                                                            |                                                                                                                 |                           | \$                |
| Other applicable costs (please identify):                                                                                                                                                                                                                              |                                                                                                                 |                           | \$                |
|                                                                                                                                                                                                                                                                        |                                                                                                                 |                           | \$                |
|                                                                                                                                                                                                                                                                        |                                                                                                                 |                           | \$                |
| Note:Overheads, General Conditions and ProfitSubtotaare to be included in the above amounts.GST 5%                                                                                                                                                                     |                                                                                                                 | \$                        |                   |
|                                                                                                                                                                                                                                                                        |                                                                                                                 | GST 5%:                   | \$                |
| CURRENCY                                                                                                                                                                                                                                                               | : Canadian                                                                                                      | TOTAL QUOTATION<br>PRICE: | \$                |