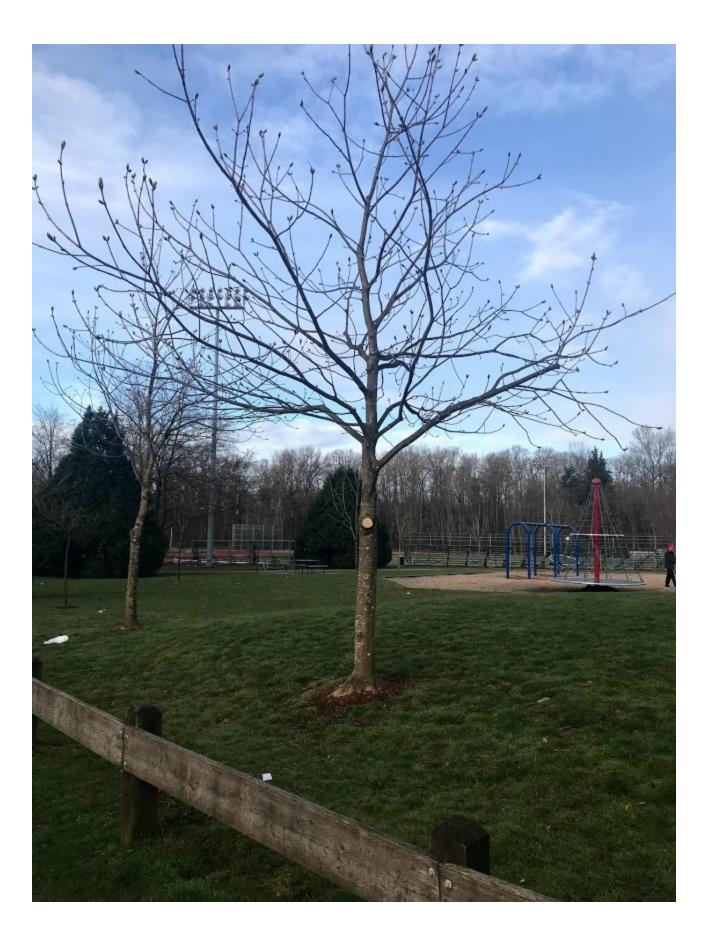

## **CLARIFICATIONS:**

- 1. Revise Section 3 Date as per above.
- 2. Addition of the following attachments:
  - 1. Tree Legend
  - 2. Image of Large Tree
  - 3. Image of Medium Tree
  - 4. Image of Small Tree
- 3. Replace Fees and Payments Table in Section B-2 in its entirety and replace by the following:

## Fees and Payments

8. The Contractor offers to supply to the City of Surrey the Goods and Services for the prices plus applicable taxes as follows:

| F.O.B.                                                                                                                                                                                                                                                                 | - Payment Terms:                                                                                                | 2 -                       | Ship Via:         |
|------------------------------------------------------------------------------------------------------------------------------------------------------------------------------------------------------------------------------------------------------------------------|-----------------------------------------------------------------------------------------------------------------|---------------------------|-------------------|
| Destination<br>Freight<br>Prepaid                                                                                                                                                                                                                                      | A cash discount of% will be allowed if invoices are paid within days, or the day of the month following, or net |                           |                   |
| The Contractor will provide all labour, materials, tools, equipment rental, storage, installation costs, staff time and level of service provided over the duration of the event as stated in the specifications of good and scope of services and attached schedules. |                                                                                                                 |                           | Total Amount (\$) |
| 1. Tree Lighting Package                                                                                                                                                                                                                                               |                                                                                                                 |                           | \$                |
| 6 Large Trees (See Tree Legend and Tree Sizes Attachment)                                                                                                                                                                                                              |                                                                                                                 |                           | \$                |
| 14 Medium Trees (See Tree Legend and Tree Sizes Attachment)                                                                                                                                                                                                            |                                                                                                                 |                           | \$                |
| 7 Small Trees (See Tree Legend and Tree Sizes Attachment)                                                                                                                                                                                                              |                                                                                                                 |                           | \$                |
| 2. Feature Lighting Package                                                                                                                                                                                                                                            |                                                                                                                 |                           | \$                |
| Feature 1: Should be a walkthrough archway                                                                                                                                                                                                                             |                                                                                                                 |                           | \$                |
| Feature 2: Please describe                                                                                                                                                                                                                                             |                                                                                                                 |                           | \$                |
| Feature 3: Please describe                                                                                                                                                                                                                                             |                                                                                                                 |                           | \$                |
| Feature 4: Please describe                                                                                                                                                                                                                                             |                                                                                                                 |                           | \$                |
| Feature 5: Please describe                                                                                                                                                                                                                                             |                                                                                                                 |                           | \$                |
| Feature 6: Please describe                                                                                                                                                                                                                                             |                                                                                                                 |                           | \$                |
| Feature 7: Please describe                                                                                                                                                                                                                                             |                                                                                                                 |                           | \$                |
| Feature 8: Please describe                                                                                                                                                                                                                                             |                                                                                                                 |                           | \$                |
| Feature 9: Please describe                                                                                                                                                                                                                                             |                                                                                                                 |                           | \$                |
| Feature 10: Please describe                                                                                                                                                                                                                                            |                                                                                                                 |                           | \$                |
| Other applicable costs (please identify):                                                                                                                                                                                                                              |                                                                                                                 |                           | \$                |
|                                                                                                                                                                                                                                                                        |                                                                                                                 |                           | \$                |
|                                                                                                                                                                                                                                                                        |                                                                                                                 |                           | \$                |
| Note:Overheads, General Conditions and ProfitSubtotaare to be included in the above amounts.GST 5%                                                                                                                                                                     |                                                                                                                 | \$                        |                   |
|                                                                                                                                                                                                                                                                        |                                                                                                                 | GST 5%:                   | \$                |
| CURRENCY                                                                                                                                                                                                                                                               | : Canadian                                                                                                      | TOTAL QUOTATION<br>PRICE: | \$                |