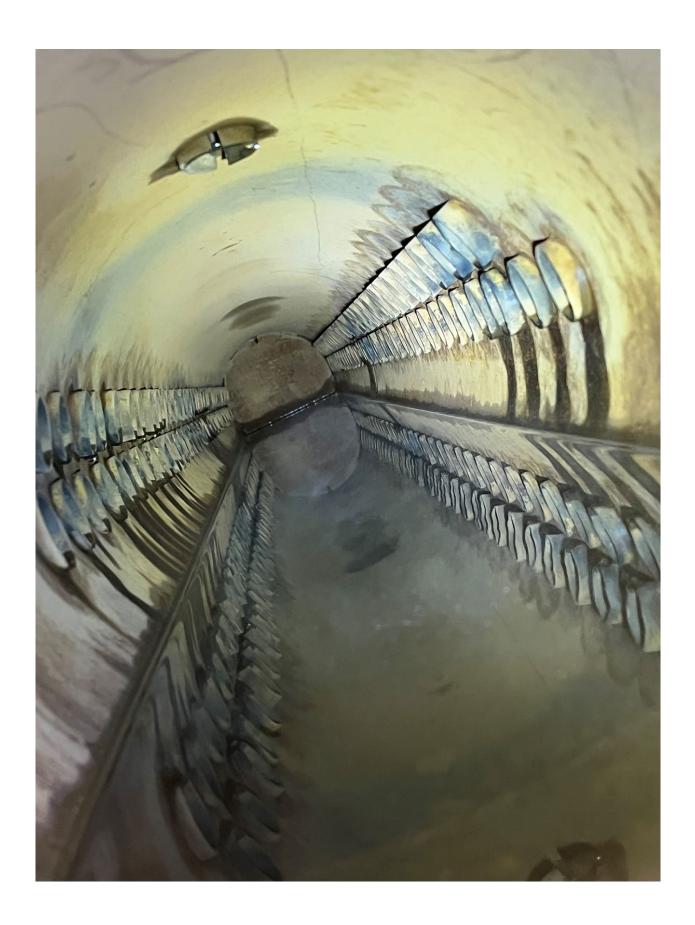

#### 1. OFFER

**1.1** The City of Surrey (the "**Seller**") has the following Boilers for sale and is accepting Offers (the "Offer") on the following:

Unit Reference: Complete Boiler #1 Brand: STERLING/SIMONEAU Model: AQT500WX Year Built: 2018 Manufacturer's Serial Number: 5104

Unit Reference: Complete Boiler #2 Brand: STERLING/SIMONEAU Model: AQT500WX Year Built: 2018 Manufacturer's Serial Number: 5105

These assets are being sold as listed "as is". The assets are to be removed around May to July 2024. A more precise timeline will be provided by April 2024.