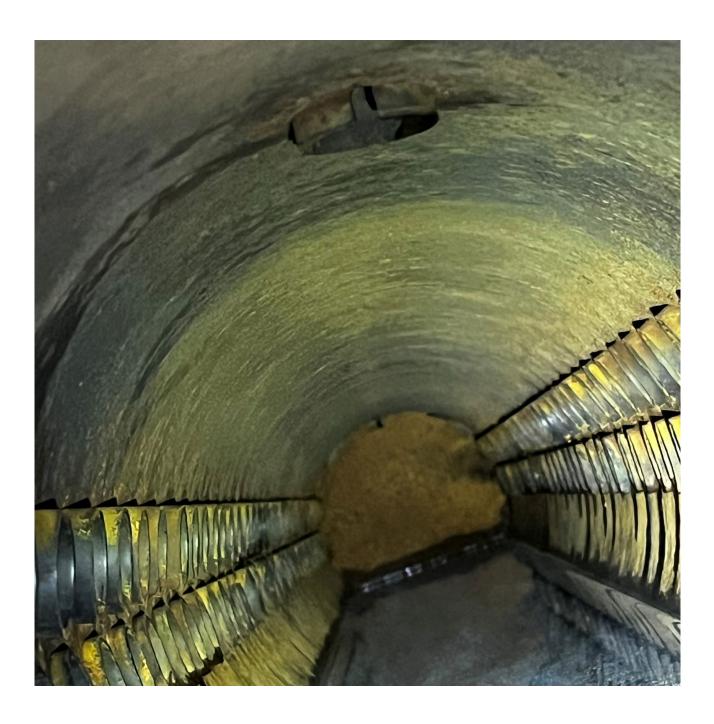

#### 1. OFFER

**1.1** The City of Surrey (the "**Seller**") has the following Boilers for sale and is accepting Offers (the "Offer") on the following:

Unit Reference: Complete Boiler #1 Brand: STERLING/SIMONEAU Model: AQT500WX Year Built: 2018 Manufacturer's Serial Number: 5104

Unit Reference: Complete Boiler #2 Brand: STERLING/SIMONEAU Model: AQT500WX Year Built: 2018 Manufacturer's Serial Number: 5105

These assets are being sold as listed "as is". The assets are to be removed around May to July 2024. A more precise timeline will be provided by April 2024.