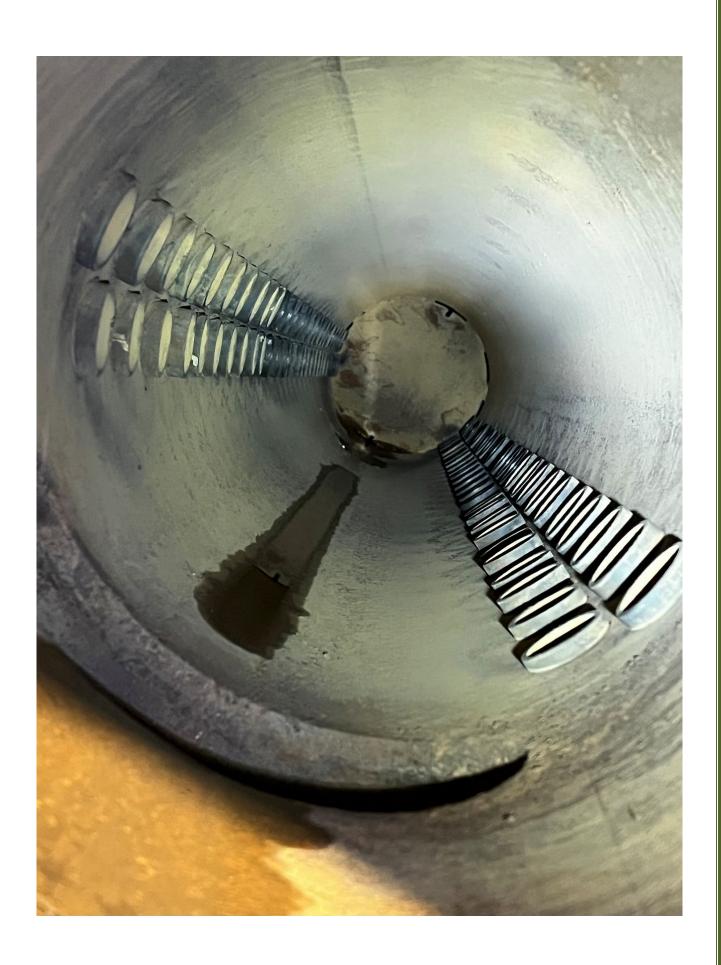

#### 1. OFFER

**1.1** The City of Surrey (the "**Seller**") has the following Boilers for sale and is accepting Offers (the "Offer") on the following:

Unit Reference: Complete Boiler #1 Brand: STERLING/SIMONEAU Model: AQT500WX Year Built: 2018 Manufacturer's Serial Number: 5104

Unit Reference: Complete Boiler #2 Brand: STERLING/SIMONEAU Model: AQT500WX Year Built: 2018 Manufacturer's Serial Number: 5105

These assets are being sold as listed "as is". The assets are to be removed around May to July 2024. A more precise timeline will be provided by April 2024.