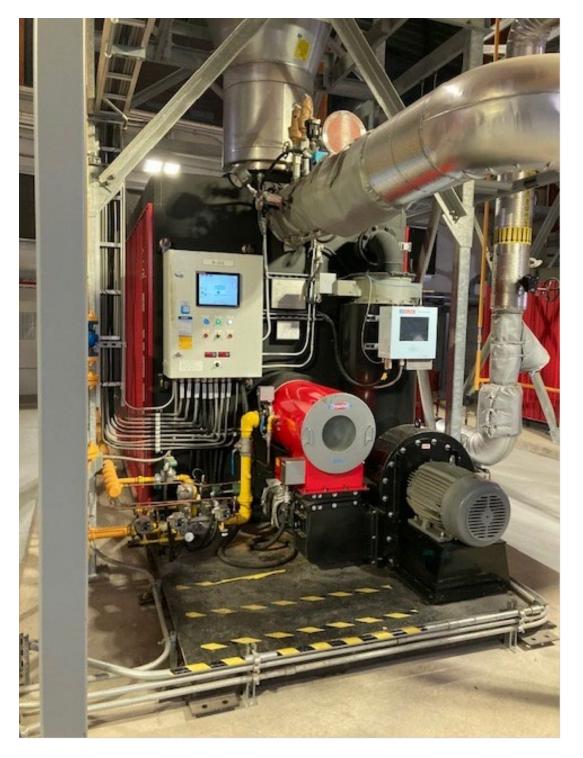

#### 1. OFFER

**1.1** The City of Surrey (the "**Seller**") has the following Boilers for sale and is accepting Offers (the "Offer") on the following:

Unit Reference: Complete Boiler #1 Brand: STERLING/SIMONEAU Model: AQT500WX Year Built: 2018 Manufacturer's Serial Number: 5104

Unit Reference: Complete Boiler #2 Brand: STERLING/SIMONEAU Model: AQT500WX Year Built: 2018 Manufacturer's Serial Number: 5105

These assets are being sold as listed "as is". The assets are to be removed around May to July 2024. A more precise timeline will be provided by April 2024.