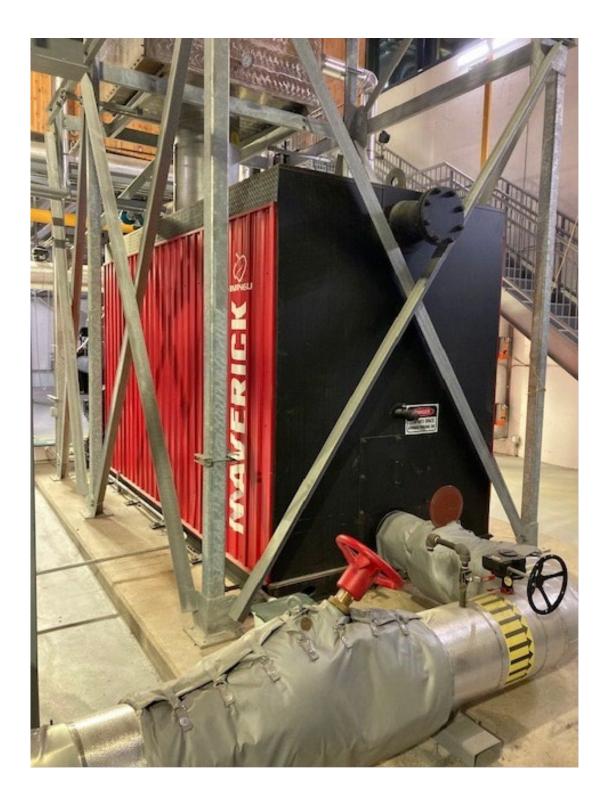

#### 1. OFFER

**1.1** The City of Surrey (the "**Seller**") has the following Boilers for sale and is accepting Offers (the "Offer") on the following:

Unit Reference: Complete Boiler #1 Brand: STERLING/SIMONEAU Model: AQT500WX Year Built: 2018 Manufacturer's Serial Number: 5104

Unit Reference: Complete Boiler #2 Brand: STERLING/SIMONEAU Model: AQT500WX Year Built: 2018 Manufacturer's Serial Number: 5105

These assets are being sold as listed "as is". The assets are to be removed around May to July 2024. A more precise timeline will be provided by April 2024.