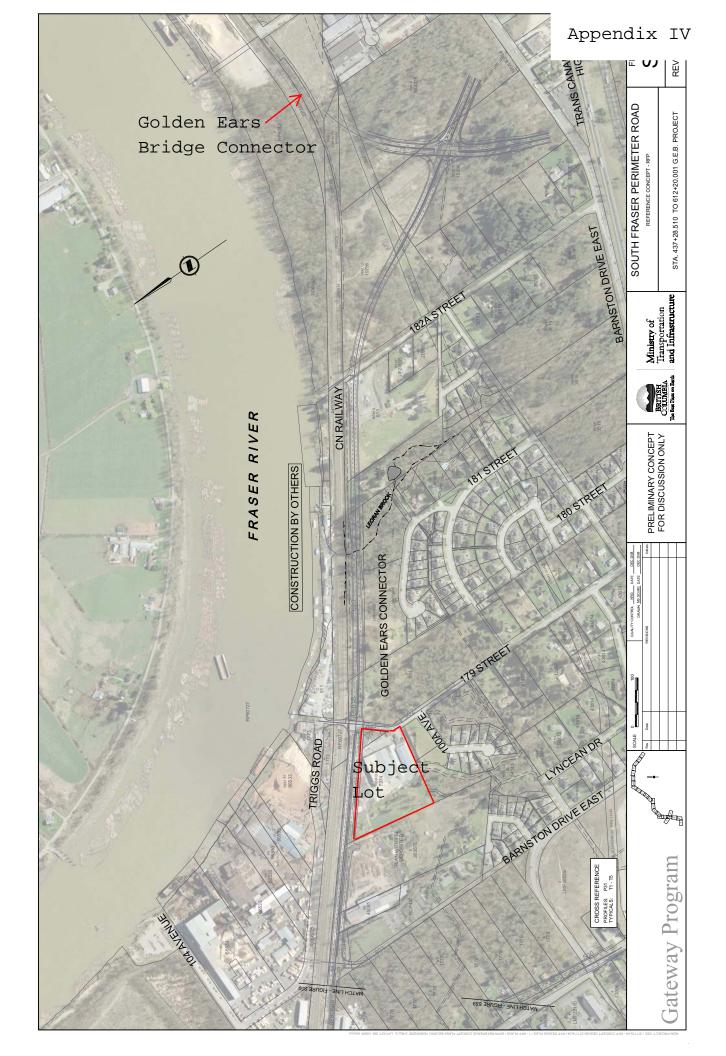

#### <u>Current Proposal</u>

• The subject property will be impacted by new road infrastructure associated with the South Fraser Perimeter Road.

• More specifically, Daly Road is proposed to connect with the South Fraser Perimeter Road between the 176 Street/104 Avenue intersection and the Golden Ears Bridge connector/96 Avenue intersection (Appendix IV). As a result of this new road infrastructure, additional road dedication is required from the subject site to complete construction of the road. This land taking impacts the current access into the site, the outdoor storage area, the truck manoeuvering area and the existing creek protection area.

Appendix IV. South Fraser Perimeter Road Concept