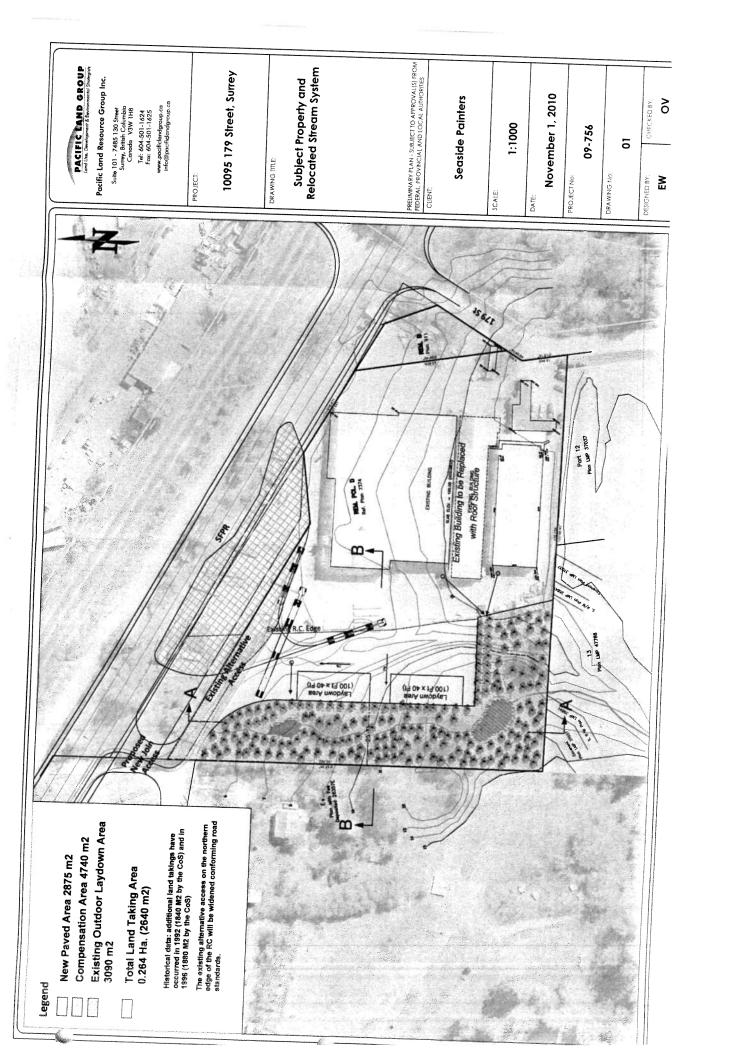

#### <u>Current Proposal</u>

• The subject property will be impacted by new road infrastructure associated with the South Fraser Perimeter Road.

• More specifically, Daly Road is proposed to connect with the South Fraser Perimeter Road between the 176 Street/104 Avenue intersection and the Golden Ears Bridge connector/96 Avenue intersection (Appendix IV). As a result of this new road infrastructure, additional road dedication is required from the subject site to complete construction of the road. This land taking impacts the current access into the site, the outdoor storage area, the truck manoeuvering area and the existing creek protection area.

- The applicant has applied for a Development Permit to replace one of the existing buildings with a new structure, relocate the existing driveway access into the site, and to expand the truck manouevering and material storage areas (Appendix II).
- The modifications to the truck manouevering and material storage areas affect the existing creek preservation area.
- Three buildings exist on the site and are oriented east-west. The proposed structure to be removed is the middle building. Removing this building and replacing it with a metal roof structure will allow for large trucks to manoeuvre through the site, between the buildings and access 179 Street.
- Access to the site is currently provided from Daly Road via a driveway on the east side of the subject lands. A new joint access driveway from Daly Road is proposed to be shared with the property to the west, at 17690 Daly Road.
- The new driveway access is located within the protected watercourse area, therefore requiring a relocation and environmental mitigation for the existing creek area.
- A highway license agreement has been entered into with the City of Surrey to allow for the owner to utilize a portion of the Daly Road right-of-way as a temporary storage area for materials. This license agreement will be terminated upon completion of the creek relocation works.

#### **Environmental Considerations**

- In support of the proposed works in the existing environmental protection area, the applicant submitted an Environmental Report prepared by Pacific Land Group and dated November 2010. The Report proposes to reduce the asphalt area and increase the riparian habitat. Water flows into the creek system will be improved by directing roof top and overland drainage into bioswales to remove particulants and impurities from the water. The flow will then be directed into a retention pond and water will discharge slowly into the creek system, which will assist in maintaining a continuous water flow. The land surrounding the creek and the pond will be planted with riparian vegetation to improve the quality of the water for fish habitat.
- The proposed works were reviewed by the Environmental Review Committee (ERC) on November 24, 2010, and were approved subject to:
  - The drainage construction drawings being reviewed in a mini-servicing agreement with the Engineering Department;
  - The landscaping plans being reviewed by the City Landscape Architect and the Parks
    Planner, with bonding to ensure the installation of the landscaping being specified in the
    Development Permit and secured at building permit stage; and