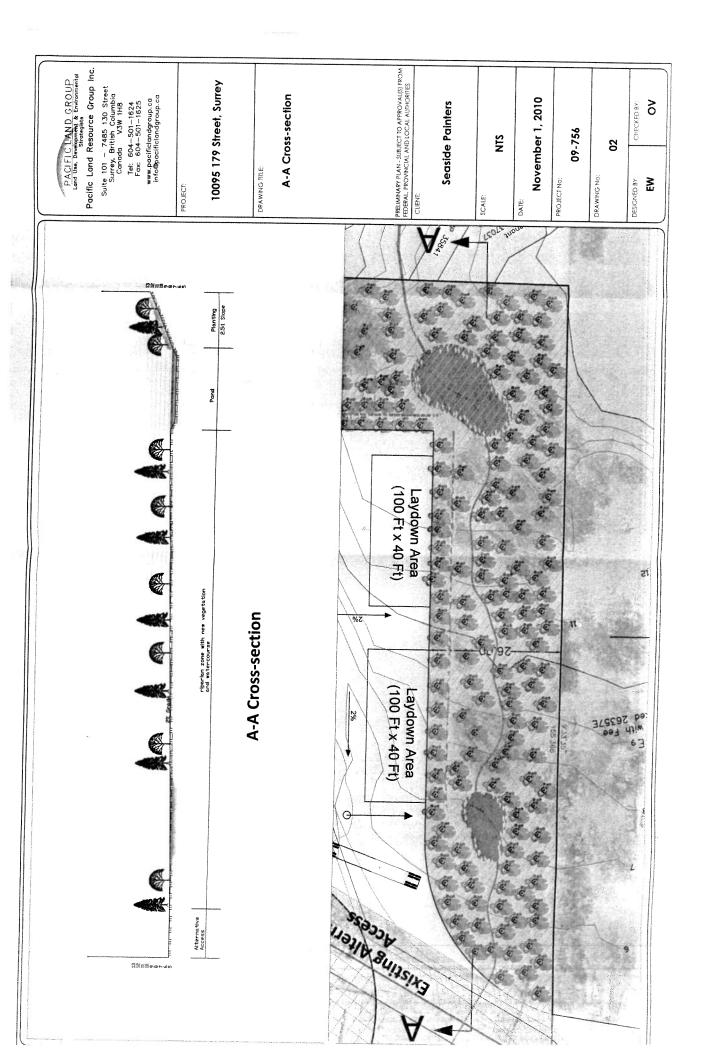

#### <u>Current Proposal</u>

• The subject property will be impacted by new road infrastructure associated with the South Fraser Perimeter Road.

• More specifically, Daly Road is proposed to connect with the South Fraser Perimeter Road between the 176 Street/104 Avenue intersection and the Golden Ears Bridge connector/96 Avenue intersection (Appendix IV). As a result of this new road infrastructure, additional road dedication is required from the subject site to complete construction of the road. This land taking impacts the current access into the site, the outdoor storage area, the truck manoeuvering area and the existing creek protection area.

- The applicant has applied for a Development Permit to replace one of the existing buildings with a new structure, relocate the existing driveway access into the site, and to expand the truck manouevering and material storage areas (Appendix II).
- The modifications to the truck manouevering and material storage areas affect the existing creek preservation area.
- Three buildings exist on the site and are oriented east-west. The proposed structure to be removed is the middle building. Removing this building and replacing it with a metal roof structure will allow for large trucks to manoeuvre through the site, between the buildings and access 179 Street.
- Access to the site is currently provided from Daly Road via a driveway on the east side of the subject lands. A new joint access driveway from Daly Road is proposed to be shared with the property to the west, at 17690 Daly Road.
- The new driveway access is located within the protected watercourse area, therefore requiring a relocation and environmental mitigation for the existing creek area.
- A highway license agreement has been entered into with the City of Surrey to allow for the owner to utilize a portion of the Daly Road right-of-way as a temporary storage area for materials. This license agreement will be terminated upon completion of the creek relocation works.

#### **Environmental Considerations**

- In support of the proposed works in the existing environmental protection area, the applicant submitted an Environmental Report prepared by Pacific Land Group and dated November 2010. The Report proposes to reduce the asphalt area and increase the riparian habitat. Water flows into the creek system will be improved by directing roof top and overland drainage into bioswales to remove particulants and impurities from the water. The flow will then be directed into a retention pond and water will discharge slowly into the creek system, which will assist in maintaining a continuous water flow. The land surrounding the creek and the pond will be planted with riparian vegetation to improve the quality of the water for fish habitat.
- The proposed works were reviewed by the Environmental Review Committee (ERC) on November 24, 2010, and were approved subject to:
  - The drainage construction drawings being reviewed in a mini-servicing agreement with the Engineering Department;
  - The landscaping plans being reviewed by the City Landscape Architect and the Parks
    Planner, with bonding to ensure the installation of the landscaping being specified in the
    Development Permit and secured at building permit stage; and