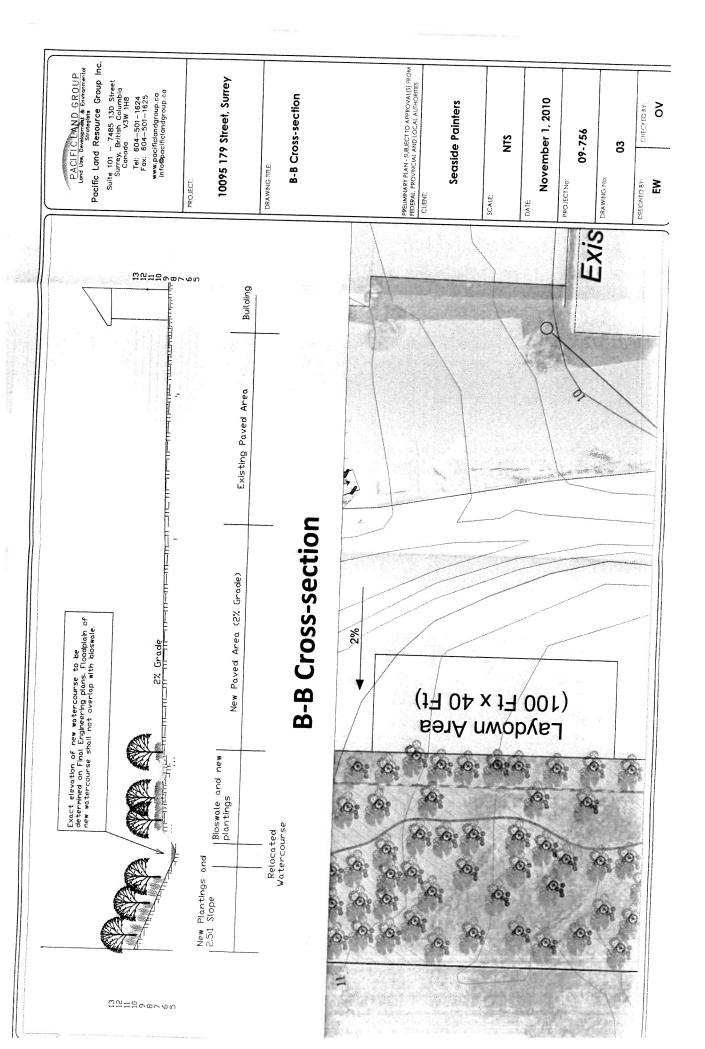

- The applicant has applied for a Development Permit to replace one of the existing buildings with a new structure, relocate the existing driveway access into the site, and to expand the truck manouevering and material storage areas (Appendix II).
- The modifications to the truck manouevering and material storage areas affect the existing creek preservation area.
- Three buildings exist on the site and are oriented east-west. The proposed structure to be removed is the middle building. Removing this building and replacing it with a metal roof structure will allow for large trucks to manoeuvre through the site, between the buildings and access 179 Street.
- Access to the site is currently provided from Daly Road via a driveway on the east side of the subject lands. A new joint access driveway from Daly Road is proposed to be shared with the property to the west, at 17690 Daly Road.
- The new driveway access is located within the protected watercourse area, therefore requiring a relocation and environmental mitigation for the existing creek area.
- A highway license agreement has been entered into with the City of Surrey to allow for the owner to utilize a portion of the Daly Road right-of-way as a temporary storage area for materials. This license agreement will be terminated upon completion of the creek relocation works.

#### **Environmental Considerations**

- In support of the proposed works in the existing environmental protection area, the applicant submitted an Environmental Report prepared by Pacific Land Group and dated November 2010. The Report proposes to reduce the asphalt area and increase the riparian habitat. Water flows into the creek system will be improved by directing roof top and overland drainage into bioswales to remove particulants and impurities from the water. The flow will then be directed into a retention pond and water will discharge slowly into the creek system, which will assist in maintaining a continuous water flow. The land surrounding the creek and the pond will be planted with riparian vegetation to improve the quality of the water for fish habitat.
- The proposed works were reviewed by the Environmental Review Committee (ERC) on November 24, 2010, and were approved subject to:
  - The drainage construction drawings being reviewed in a mini-servicing agreement with the Engineering Department;
  - The landscaping plans being reviewed by the City Landscape Architect and the Parks
    Planner, with bonding to ensure the installation of the landscaping being specified in the
    Development Permit and secured at building permit stage; and