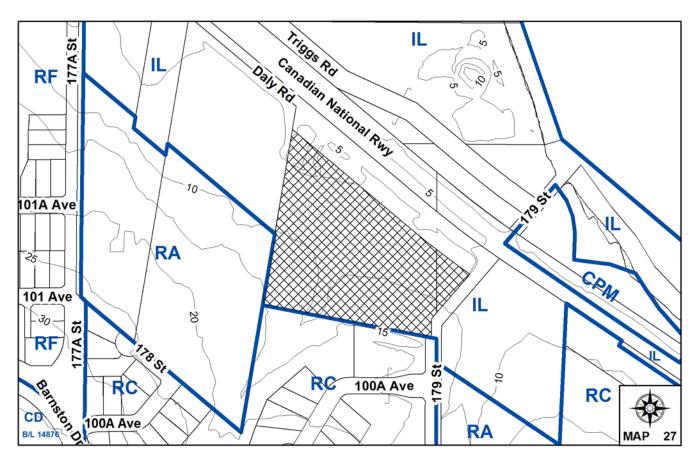

#### **Adjacent Area:**

| Direction                                                          | Existing Use                                                                | OCP Designation                                | Existing Zone |
|--------------------------------------------------------------------|-----------------------------------------------------------------------------|------------------------------------------------|---------------|
| North (Across Daly Road<br>and Canadian National<br>Railway line): | Sawmills and lumber related industrial uses.                                | Industrial                                     | IL            |
| East (Across 179 Street):                                          | Vacant. Purchased by<br>Gateway for environmental<br>compensation purposes. | Split-designated<br>Industrial and<br>Suburban | IL and RA     |
| South:                                                             | City-owned park and clustered single family dwellings.                      | Suburban                                       | RC            |
| West:                                                              | Industrial uses and vacant 10-acre lot.                                     | Industrial and<br>Suburban                     | IL and RA     |

#### **Background**

- The subject site is located in the Port Kells Industrial area bounded by Daly Road and 179 Street. The site is currently zoned Light Impact Industrial Zone (IL) and is designated Industrial in the Official Community Plan (OCP).
- Seaside Painters and Sandblasters currently operates on this site. Their business includes the preparation and painting of steel structures. The types of steel involved are large items such as bridge girders, structural steel and ferry ramps which require a large working space and material storage area.
- In 1997, Development Permit No. 7997-0146-00 was approved by Council to allow an addition to one of the existing industrial buildings located on the north portion of the subject property.
- In 2001, the owner applied for an OCP Amendment to re-designate the southerly portion of the property to Industrial and to rezone the entire property to Light Impact Industrial Zone (IL) to support a replacement building on the site.
- OCP Amendment By-law and Rezoning By-law Nos. 14492 and 14493 were adopted on December 10, 2001 and the associated Development Permit No. 7901-0154-00 was issued the same evening.
- In conjunction with the 2001 land development applications, the owner entered into a Section 219 Restrictive Covenant with the City to protect the yellow-coded creek which traverses the westerly portion of the site.

#### <u>Current Proposal</u>

• The subject property will be impacted by new road infrastructure associated with the South Fraser Perimeter Road.

• More specifically, Daly Road is proposed to connect with the South Fraser Perimeter Road between the 176 Street/104 Avenue intersection and the Golden Ears Bridge connector/96 Avenue intersection (Appendix IV). As a result of this new road infrastructure, additional road dedication is required from the subject site to complete construction of the road. This land taking impacts the current access into the site, the outdoor storage area, the truck manoeuvering area and the existing creek protection area.