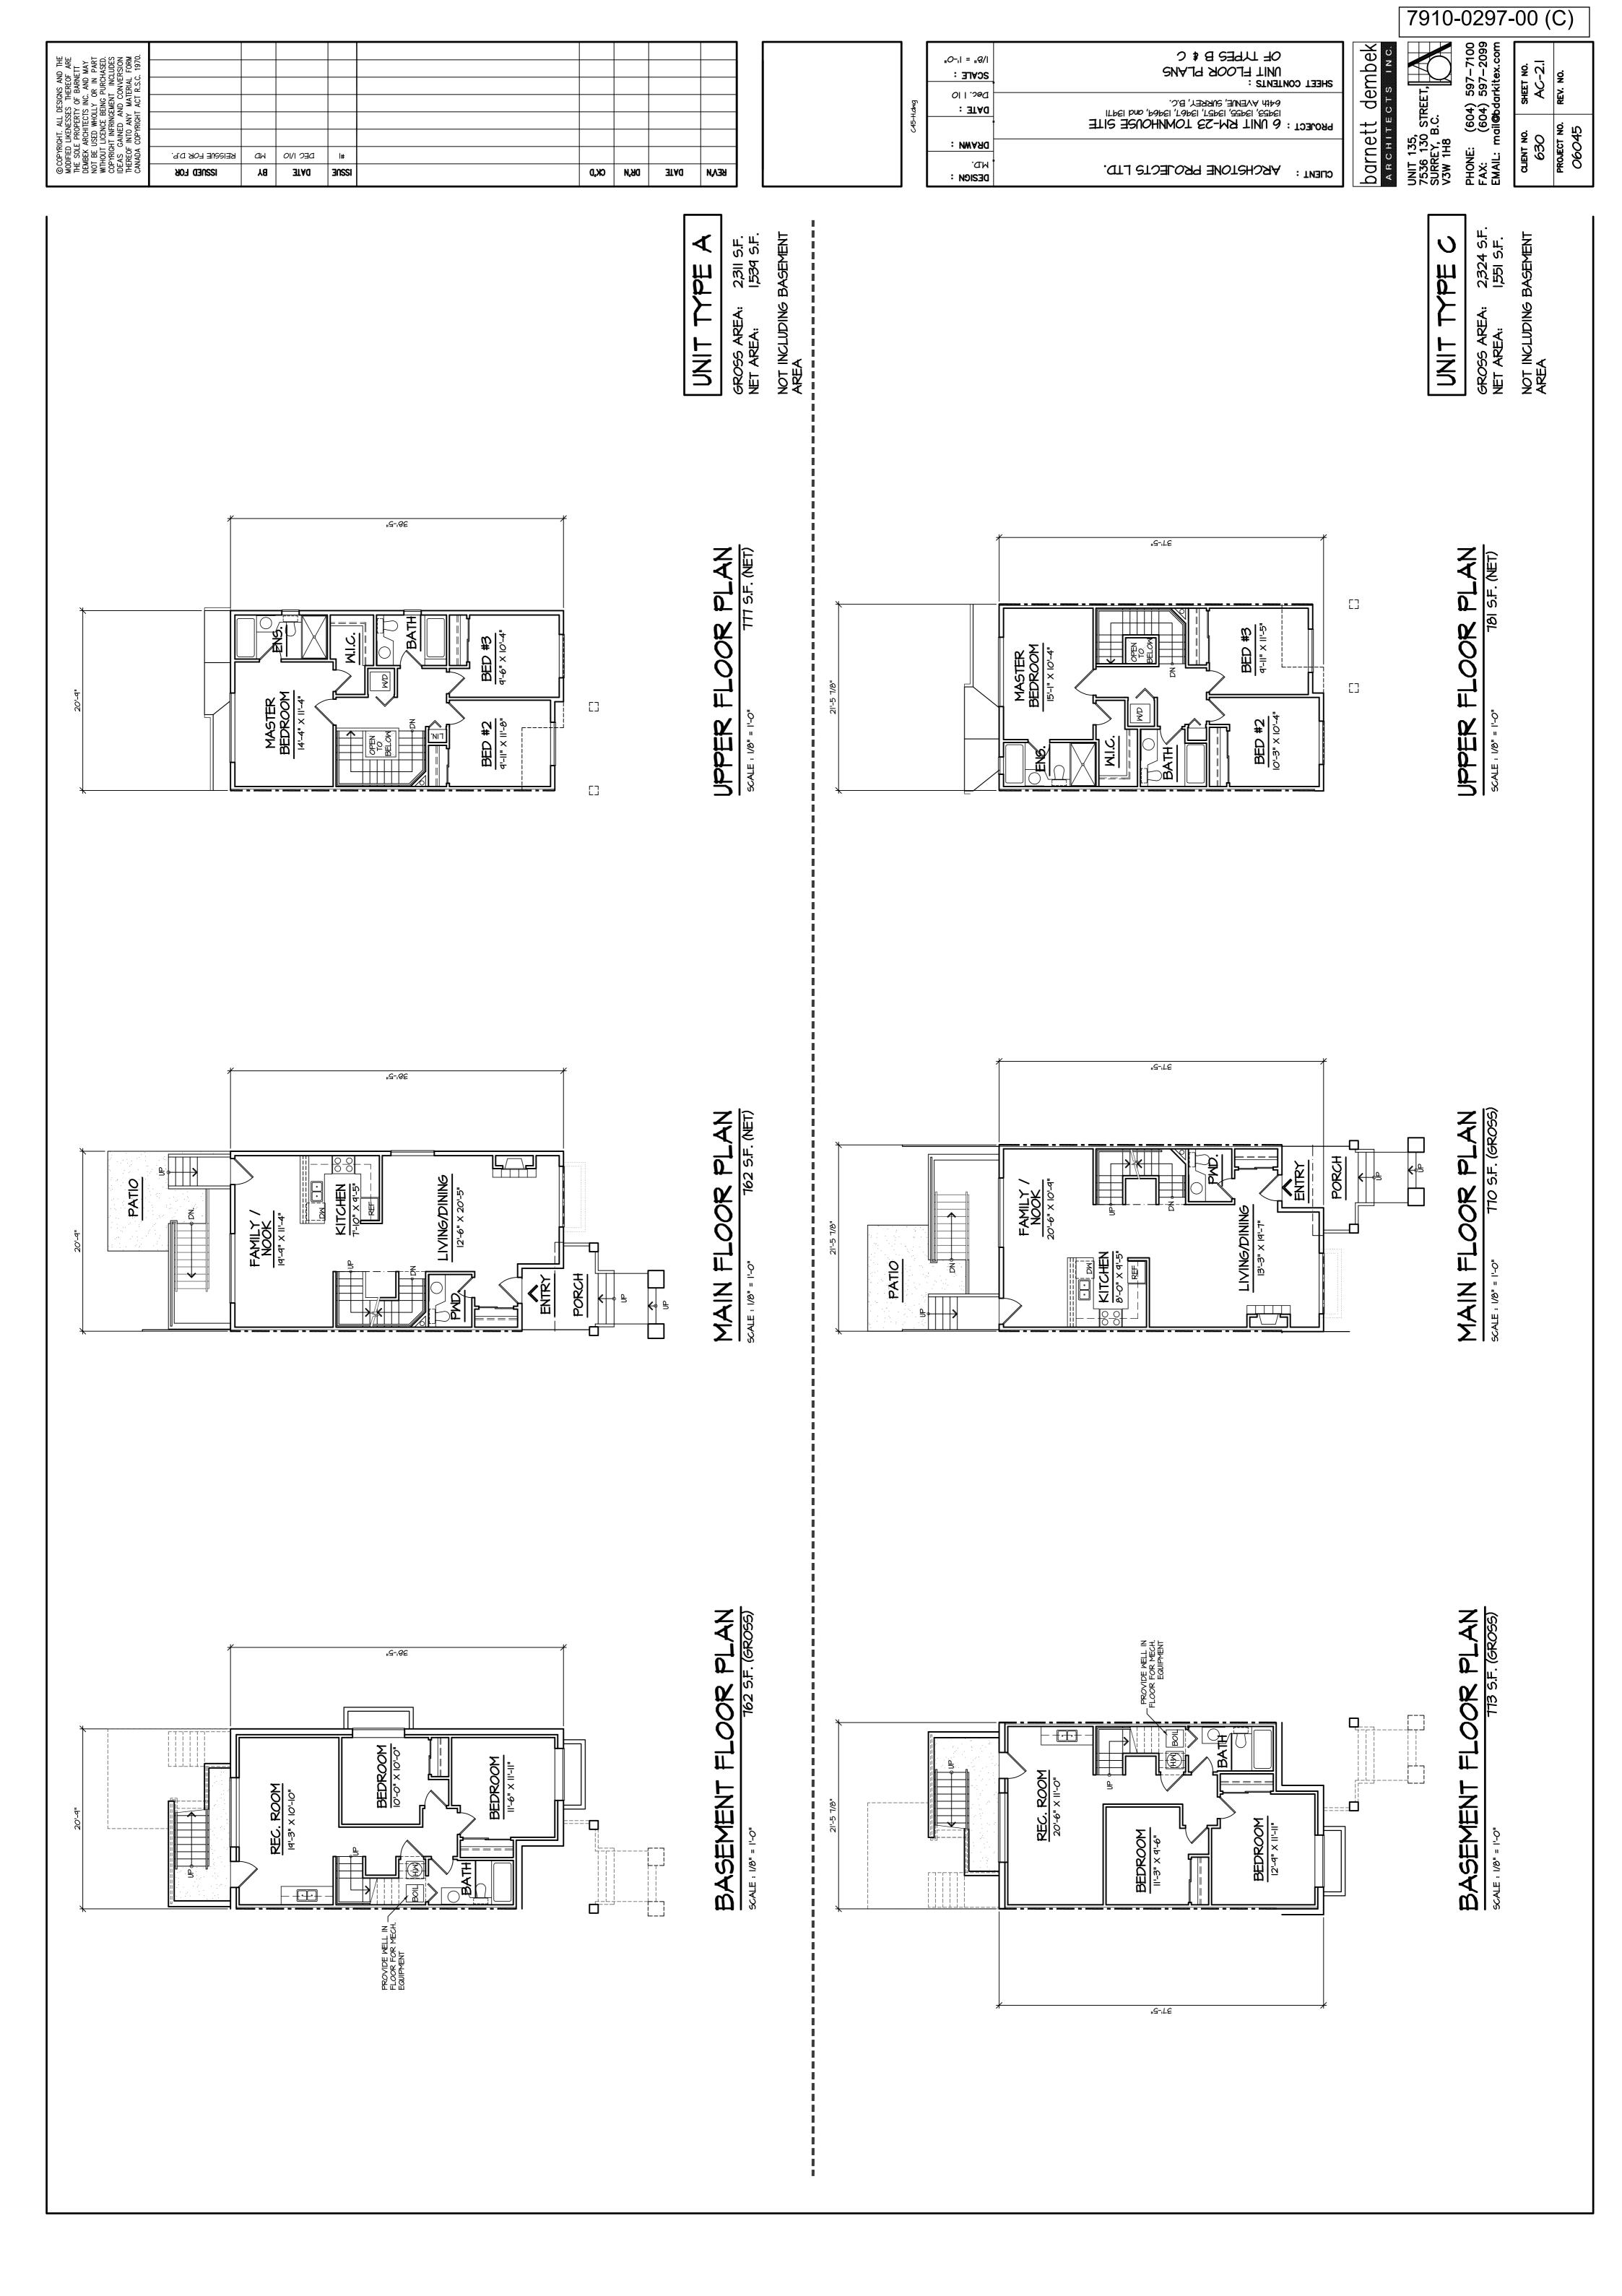

### Subject Proposal

• The row houses are proposed along 64 Avenue. This land use is consistent with the NCP designation (multi-family), and is considered an appropriate use along a major arterial road. It allows for a unique form of affordable home ownership in fee simple tenure. The row housing units consist of two blocks of three attached units. The units are three-storey and all have access to detached garages along the rear lane.

• These units require party wall agreements between owners as they share one common wall or two common walls (for the middle units) along the common property line. These agreements have been completed and executed.

### **Design**

- Proposed cladding materials are as originally proposed and include brick veneer, horizontal siding, vinyl board and batten siding, and decorative wood columns. Roofing is with asphalt shingles.
- The changes to the buildings from the original proposal include the following:
  - The pitch on the side roofs of the building revised to 10 in 12 from 8 in 12 to provide for a longer roof ridge. This matches the built semi-detached dwellings immediately to the east;
  - o An increase in the roof pitches for the garages;
  - o Side overhangs and side fire place bays are no longer included due to BC Building Code restrictions; and
  - o The brackets (decorative) on the lower gables of the rear elevations are no longer included.
- Landscaping along the front yards is proposed to provide buffering from 64<sup>th</sup> Avenue. There are very minor changes from the original landscaping design approved under the earlier Development Permit.
- The City Architect has reviewed the proposed changes and has found them to be acceptable.

### **DEVELOPMENT DATA SHEET**

Existing Zoning: RM-23

| Required Development Dat            | Minimum Required / Maximum Allowed | Proposed               |
|-------------------------------------|------------------------------------|------------------------|
| LOT AREA* (in square metres         |                                    |                        |
| Gross Total                         |                                    |                        |
| Road Widening area                  |                                    |                        |
| Undevelopable area                  |                                    |                        |
| Net Total                           |                                    | 1,210.7 m <sup>2</sup> |
|                                     |                                    |                        |
| LOT COVERAGE (in % of net lot area) |                                    |                        |
| Buildings & Structures              | 60%                                | 51.4%                  |
| Paved & Hard Surfaced Areas         |                                    |                        |
| Total Site Coverage                 |                                    |                        |
| SETBACKS (in metres)                |                                    |                        |
| Front (South)                       | 3.5 m                              | 3.5 m                  |
| Rear (North)                        | 12.5 m                             | 12.6 m                 |
| Side #1 (West)                      | 1.2 M                              | 1.2 M                  |
| Side #2 (East)                      | 1.2 m                              | 1.2 M                  |
| BUILDING HEIGHT (in metres/storeys) |                                    |                        |
| Principal                           | 9.5 m                              | 9.0 m/2 storey         |
| Accessory                           |                                    | 4.4 m/1 storey         |
| NUMBER OF RESIDENTIAL UNITS         |                                    |                        |
| Bachelor                            |                                    |                        |
| One Bed                             |                                    |                        |
| Two Bedroom                         |                                    |                        |
| Three Bedroom +                     |                                    | 6                      |
| Total                               |                                    | 6                      |
| FLOOR AREA: Residential             |                                    | 860 m <sup>2</sup>     |
| FLOOR AREA: Commercial              |                                    |                        |
| Retail                              |                                    |                        |
| Office                              |                                    |                        |
| Total                               |                                    |                        |
| FLOOR AREA: Industrial              |                                    |                        |
| FLOOR AREA: Institutional           |                                    |                        |
|                                     |                                    |                        |
| TOTAL BUILDING FLOOR AREA           |                                    | 860 m <sup>2</sup>     |

### Development Data Sheet cont'd

| Required Development Data             | Minimum Required /<br>Maximum Allowed | Proposed              |
|---------------------------------------|---------------------------------------|-----------------------|
| DENSITY                               |                                       |                       |
| # of units/ha /# units/acre (gross)   |                                       |                       |
| # of units/ha /# units/acre (net)     | 57 upha/23 upa                        | 49.6 upha/20.1<br>upa |
| FAR (gross)                           |                                       |                       |
| FAR (net)                             |                                       |                       |
| AMENITY SPACE (area in square metres) |                                       |                       |
| Indoor                                |                                       |                       |
| Outdoor                               |                                       |                       |
| PARKING (number of stalls)            |                                       |                       |
| Commercial                            |                                       |                       |
| Industrial                            |                                       |                       |
| Residential Bachelor + 1 Bedroom      |                                       |                       |
| 2-Bed                                 |                                       |                       |
| 3-Bed                                 | 6                                     | 6                     |
| Residential Visitors                  |                                       |                       |
| Institutional                         |                                       |                       |
| Total Number of Parking Spaces        |                                       |                       |
| Number of disabled stalls             |                                       |                       |
| Number of small cars                  |                                       |                       |
| Tandem Parking Spaces: Number / % of  |                                       |                       |
| Total Number of Units                 |                                       |                       |
| Size of Tandem Parking Spaces         |                                       |                       |
| width/length                          |                                       |                       |