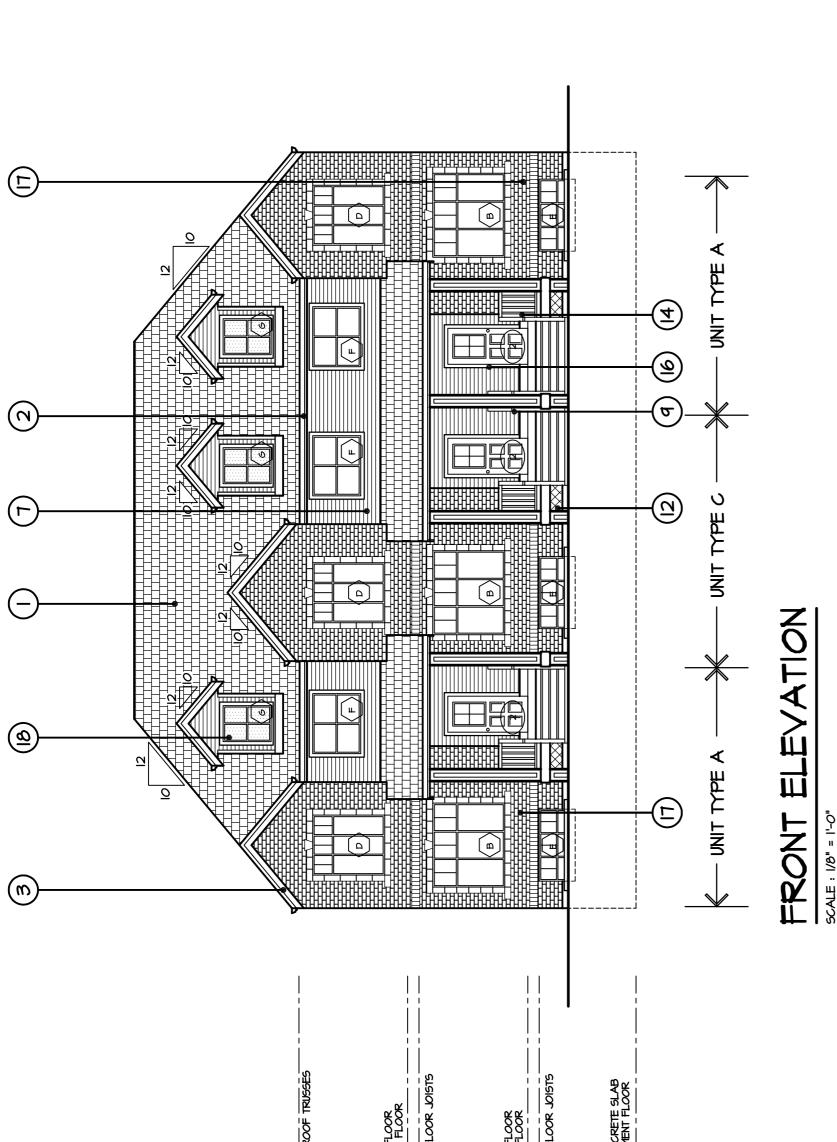

### Subject Proposal

• The row houses are proposed along 64 Avenue. This land use is consistent with the NCP designation (multi-family), and is considered an appropriate use along a major arterial road. It allows for a unique form of affordable home ownership in fee simple tenure. The row housing units consist of two blocks of three attached units. The units are three-storey and all have access to detached garages along the rear lane.

### **Design**

- Proposed cladding materials are as originally proposed and include brick veneer, horizontal siding, vinyl board and batten siding, and decorative wood columns. Roofing is with asphalt shingles.
- The changes to the buildings from the original proposal include the following:
  - The pitch on the side roofs of the building revised to 10 in 12 from 8 in 12 to provide for a longer roof ridge. This matches the built semi-detached dwellings immediately to the east;
  - o An increase in the roof pitches for the garages;
  - o Side overhangs and side fire place bays are no longer included due to BC Building Code restrictions; and
  - o The brackets (decorative) on the lower gables of the rear elevations are no longer included.
- Landscaping along the front yards is proposed to provide buffering from 64<sup>th</sup> Avenue. There are very minor changes from the original landscaping design approved under the earlier Development Permit.
- The City Architect has reviewed the proposed changes and has found them to be acceptable.