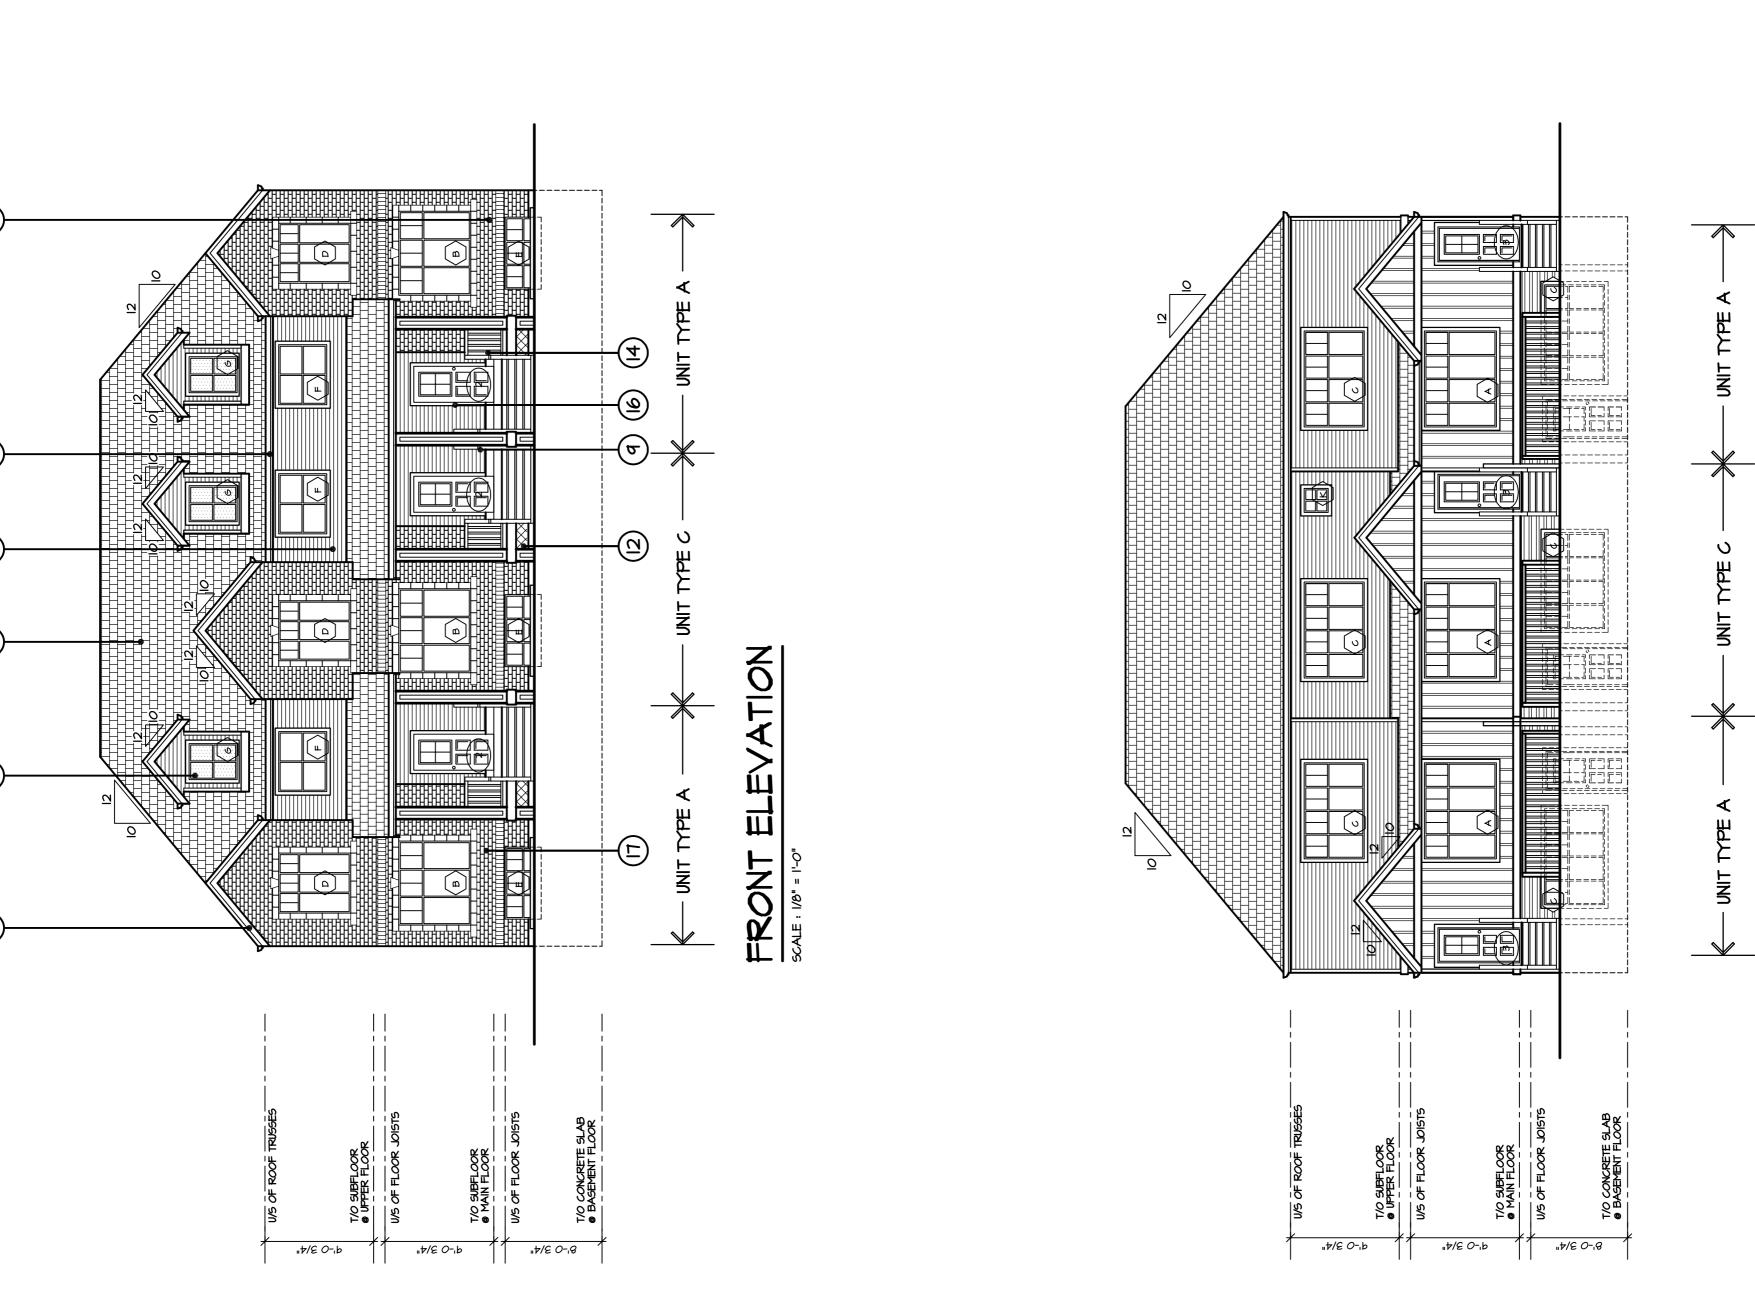

### Subject Proposal

• The row houses are proposed along 64 Avenue. This land use is consistent with the NCP designation (multi-family), and is considered an appropriate use along a major arterial road. It allows for a unique form of affordable home ownership in fee simple tenure. The row housing units consist of two blocks of three attached units. The units are three-storey and all have access to detached garages along the rear lane.

### **Design**

- Proposed cladding materials are as originally proposed and include brick veneer, horizontal siding, vinyl board and batten siding, and decorative wood columns. Roofing is with asphalt shingles.
- The changes to the buildings from the original proposal include the following:
  - The pitch on the side roofs of the building revised to 10 in 12 from 8 in 12 to provide for a longer roof ridge. This matches the built semi-detached dwellings immediately to the east;
  - o An increase in the roof pitches for the garages;
  - o Side overhangs and side fire place bays are no longer included due to BC Building Code restrictions; and
  - o The brackets (decorative) on the lower gables of the rear elevations are no longer included.
- Landscaping along the front yards is proposed to provide buffering from 64<sup>th</sup> Avenue. There are very minor changes from the original landscaping design approved under the earlier Development Permit.
- The City Architect has reviewed the proposed changes and has found them to be acceptable.