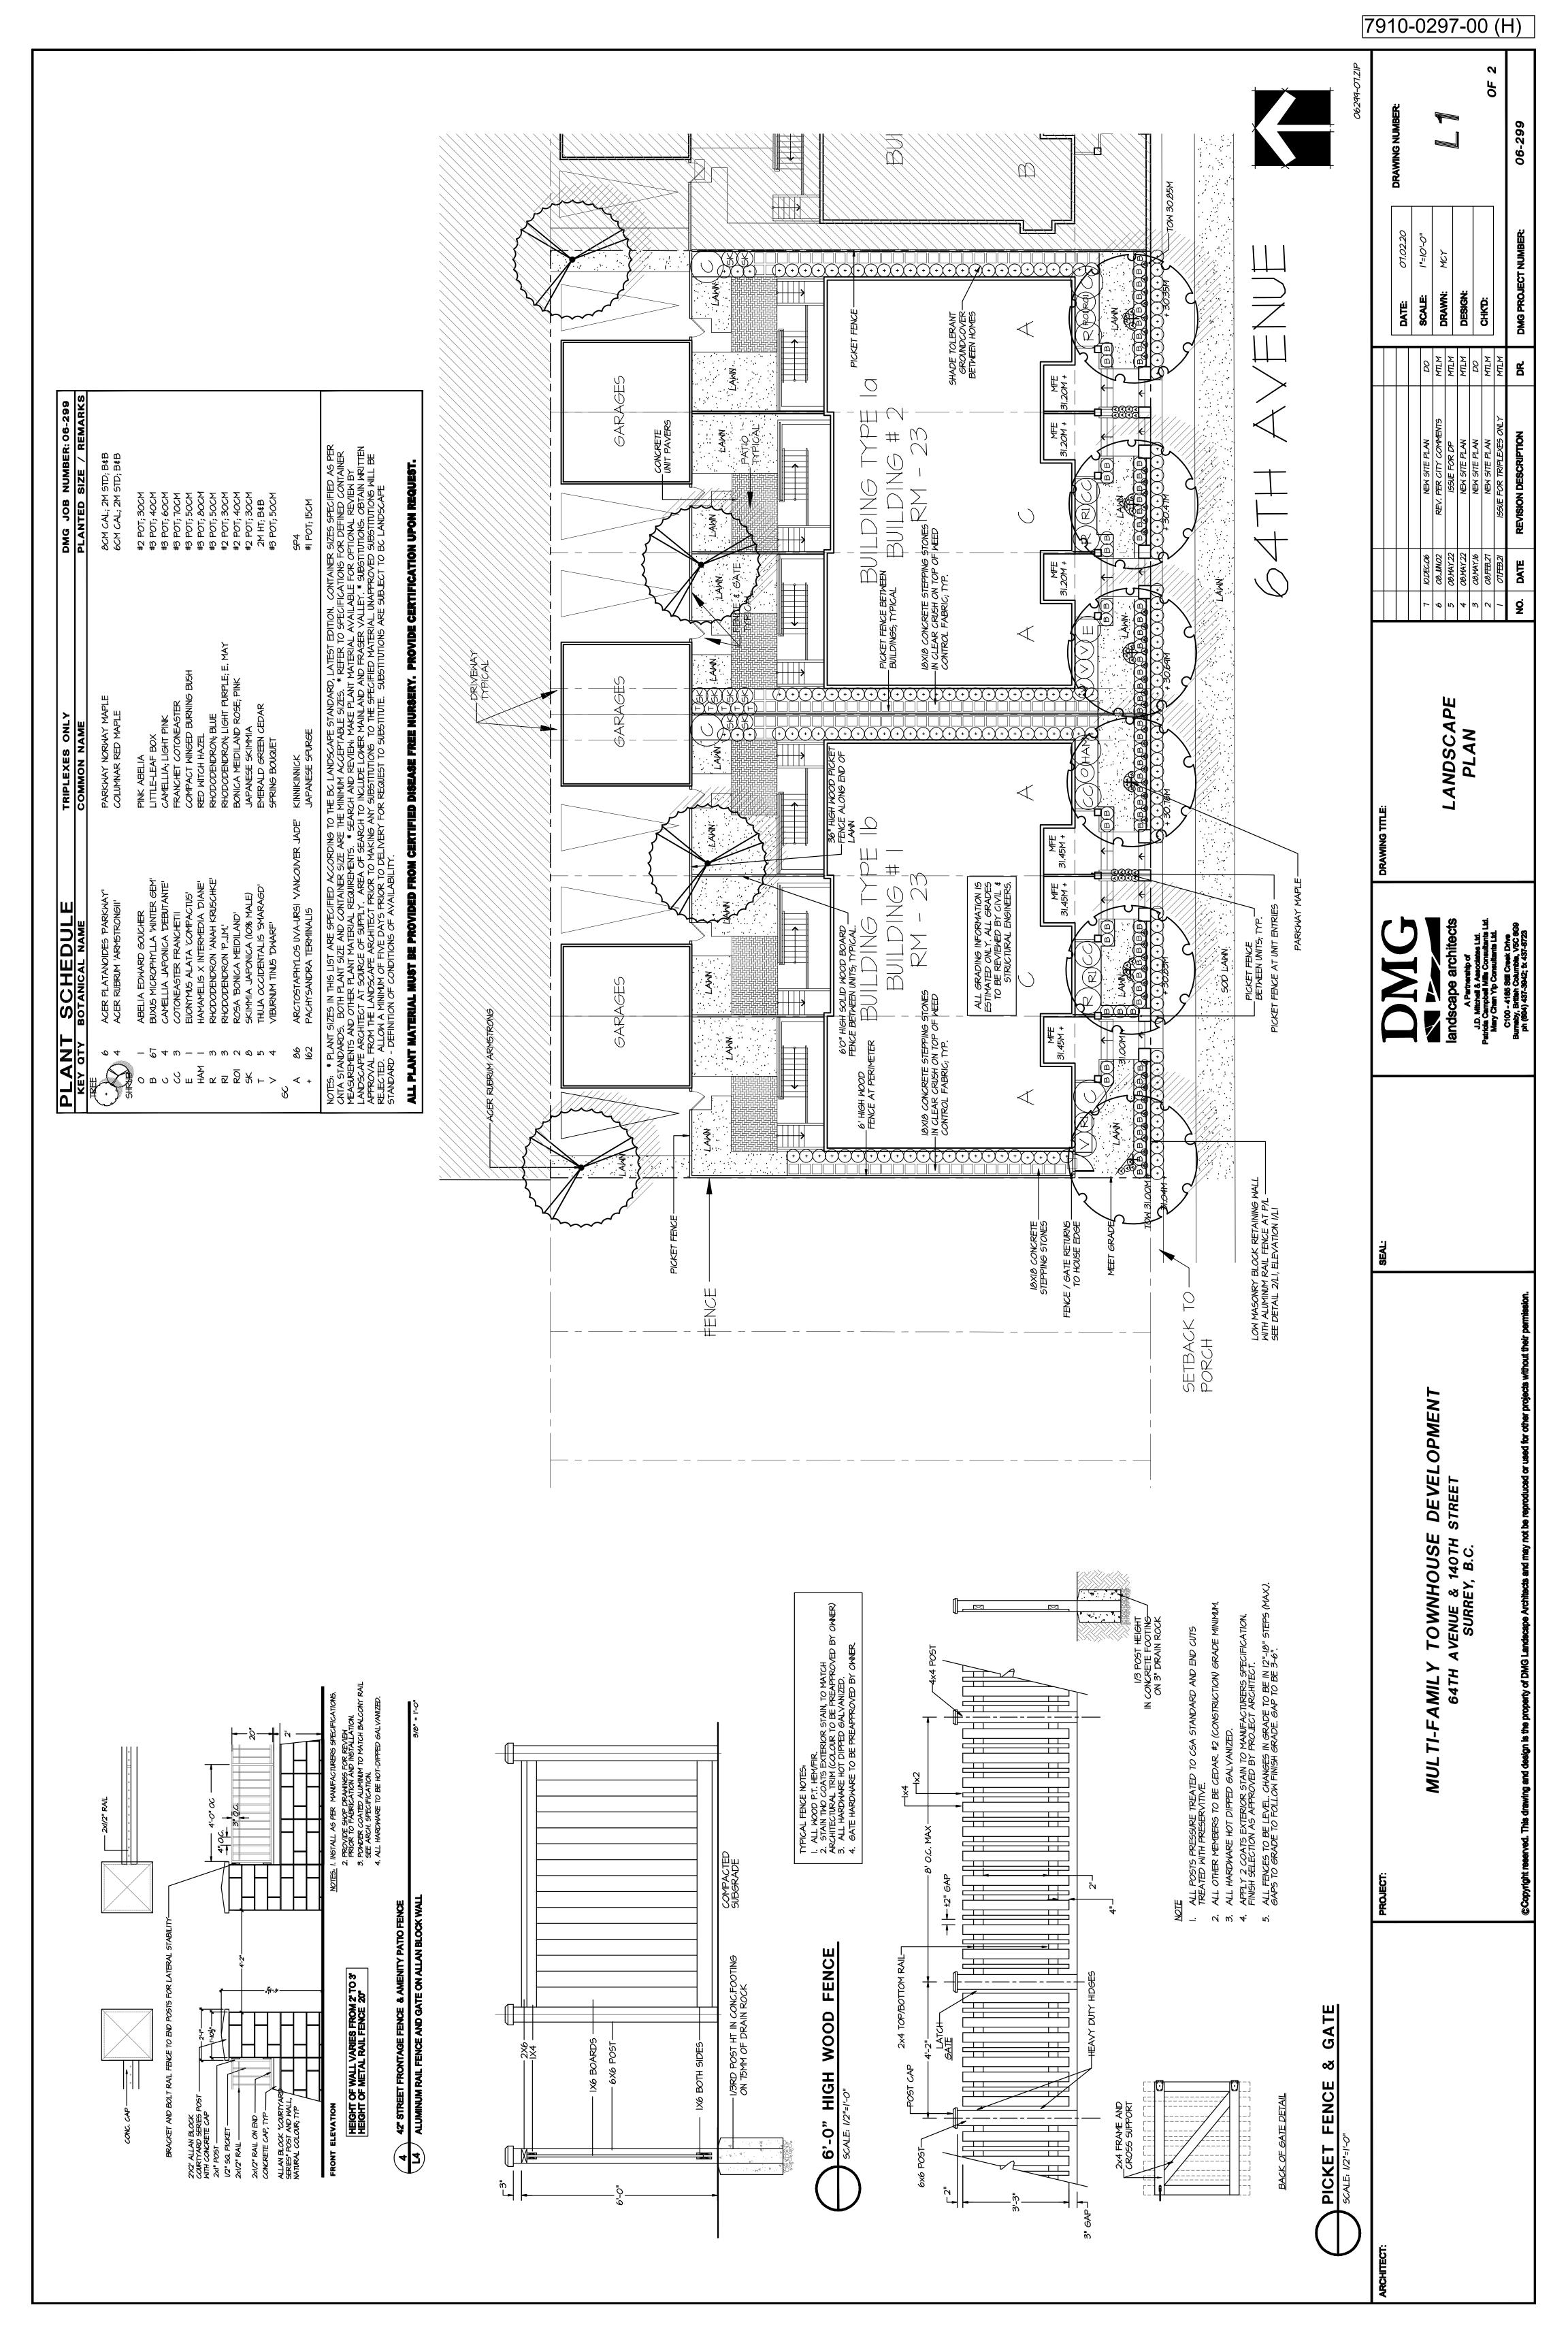

### **Design**

- Proposed cladding materials are as originally proposed and include brick veneer, horizontal siding, vinyl board and batten siding, and decorative wood columns. Roofing is with asphalt shingles.
- The changes to the buildings from the original proposal include the following:
  - The pitch on the side roofs of the building revised to 10 in 12 from 8 in 12 to provide for a longer roof ridge. This matches the built semi-detached dwellings immediately to the east;
  - o An increase in the roof pitches for the garages;
  - o Side overhangs and side fire place bays are no longer included due to BC Building Code restrictions; and
  - o The brackets (decorative) on the lower gables of the rear elevations are no longer included.
- Landscaping along the front yards is proposed to provide buffering from 64<sup>th</sup> Avenue. There are very minor changes from the original landscaping design approved under the earlier Development Permit.
- The City Architect has reviewed the proposed changes and has found them to be acceptable.

- 4. This development permit applies to only the portion of the Land shown on Schedule A which is attached hereto and forms part of this development permit.
- 5. The Land has been designated as a Development Permit Area in Surrey Official Community Plan, 1996, No. 12900, as amended.
- 6. The character of the development including landscaping and the siting, form, exterior design and finish of buildings and structures shall be in accordance with the drawings numbered 7910-0297-00(A) through to and including 7910-0297-00(G) (the "Drawings") which are attached hereto and form part of this development permit.
- 7. Minor changes to the Drawings that do not affect the general form and character of the landscaping and the siting, form, exterior design and finish of buildings and structures on the Land, may be permitted subject to the approval of the City.
- 8. (a) The landscaping shall conform to drawings numbered 7910-0297-00 (H) through to and including 7910-0297-00 (I) (the "Landscaping").
  - (b) The Landscaping shall be completed within six (6) months after the date of the final inspection of the buildings and structures referred to in the Drawings.

(c) Prior to the issuance of the building permit for this development, security is to be submitted to ensure satisfactory completion of the Landscaping. The security for the Landscaping is to be submitted as follows: