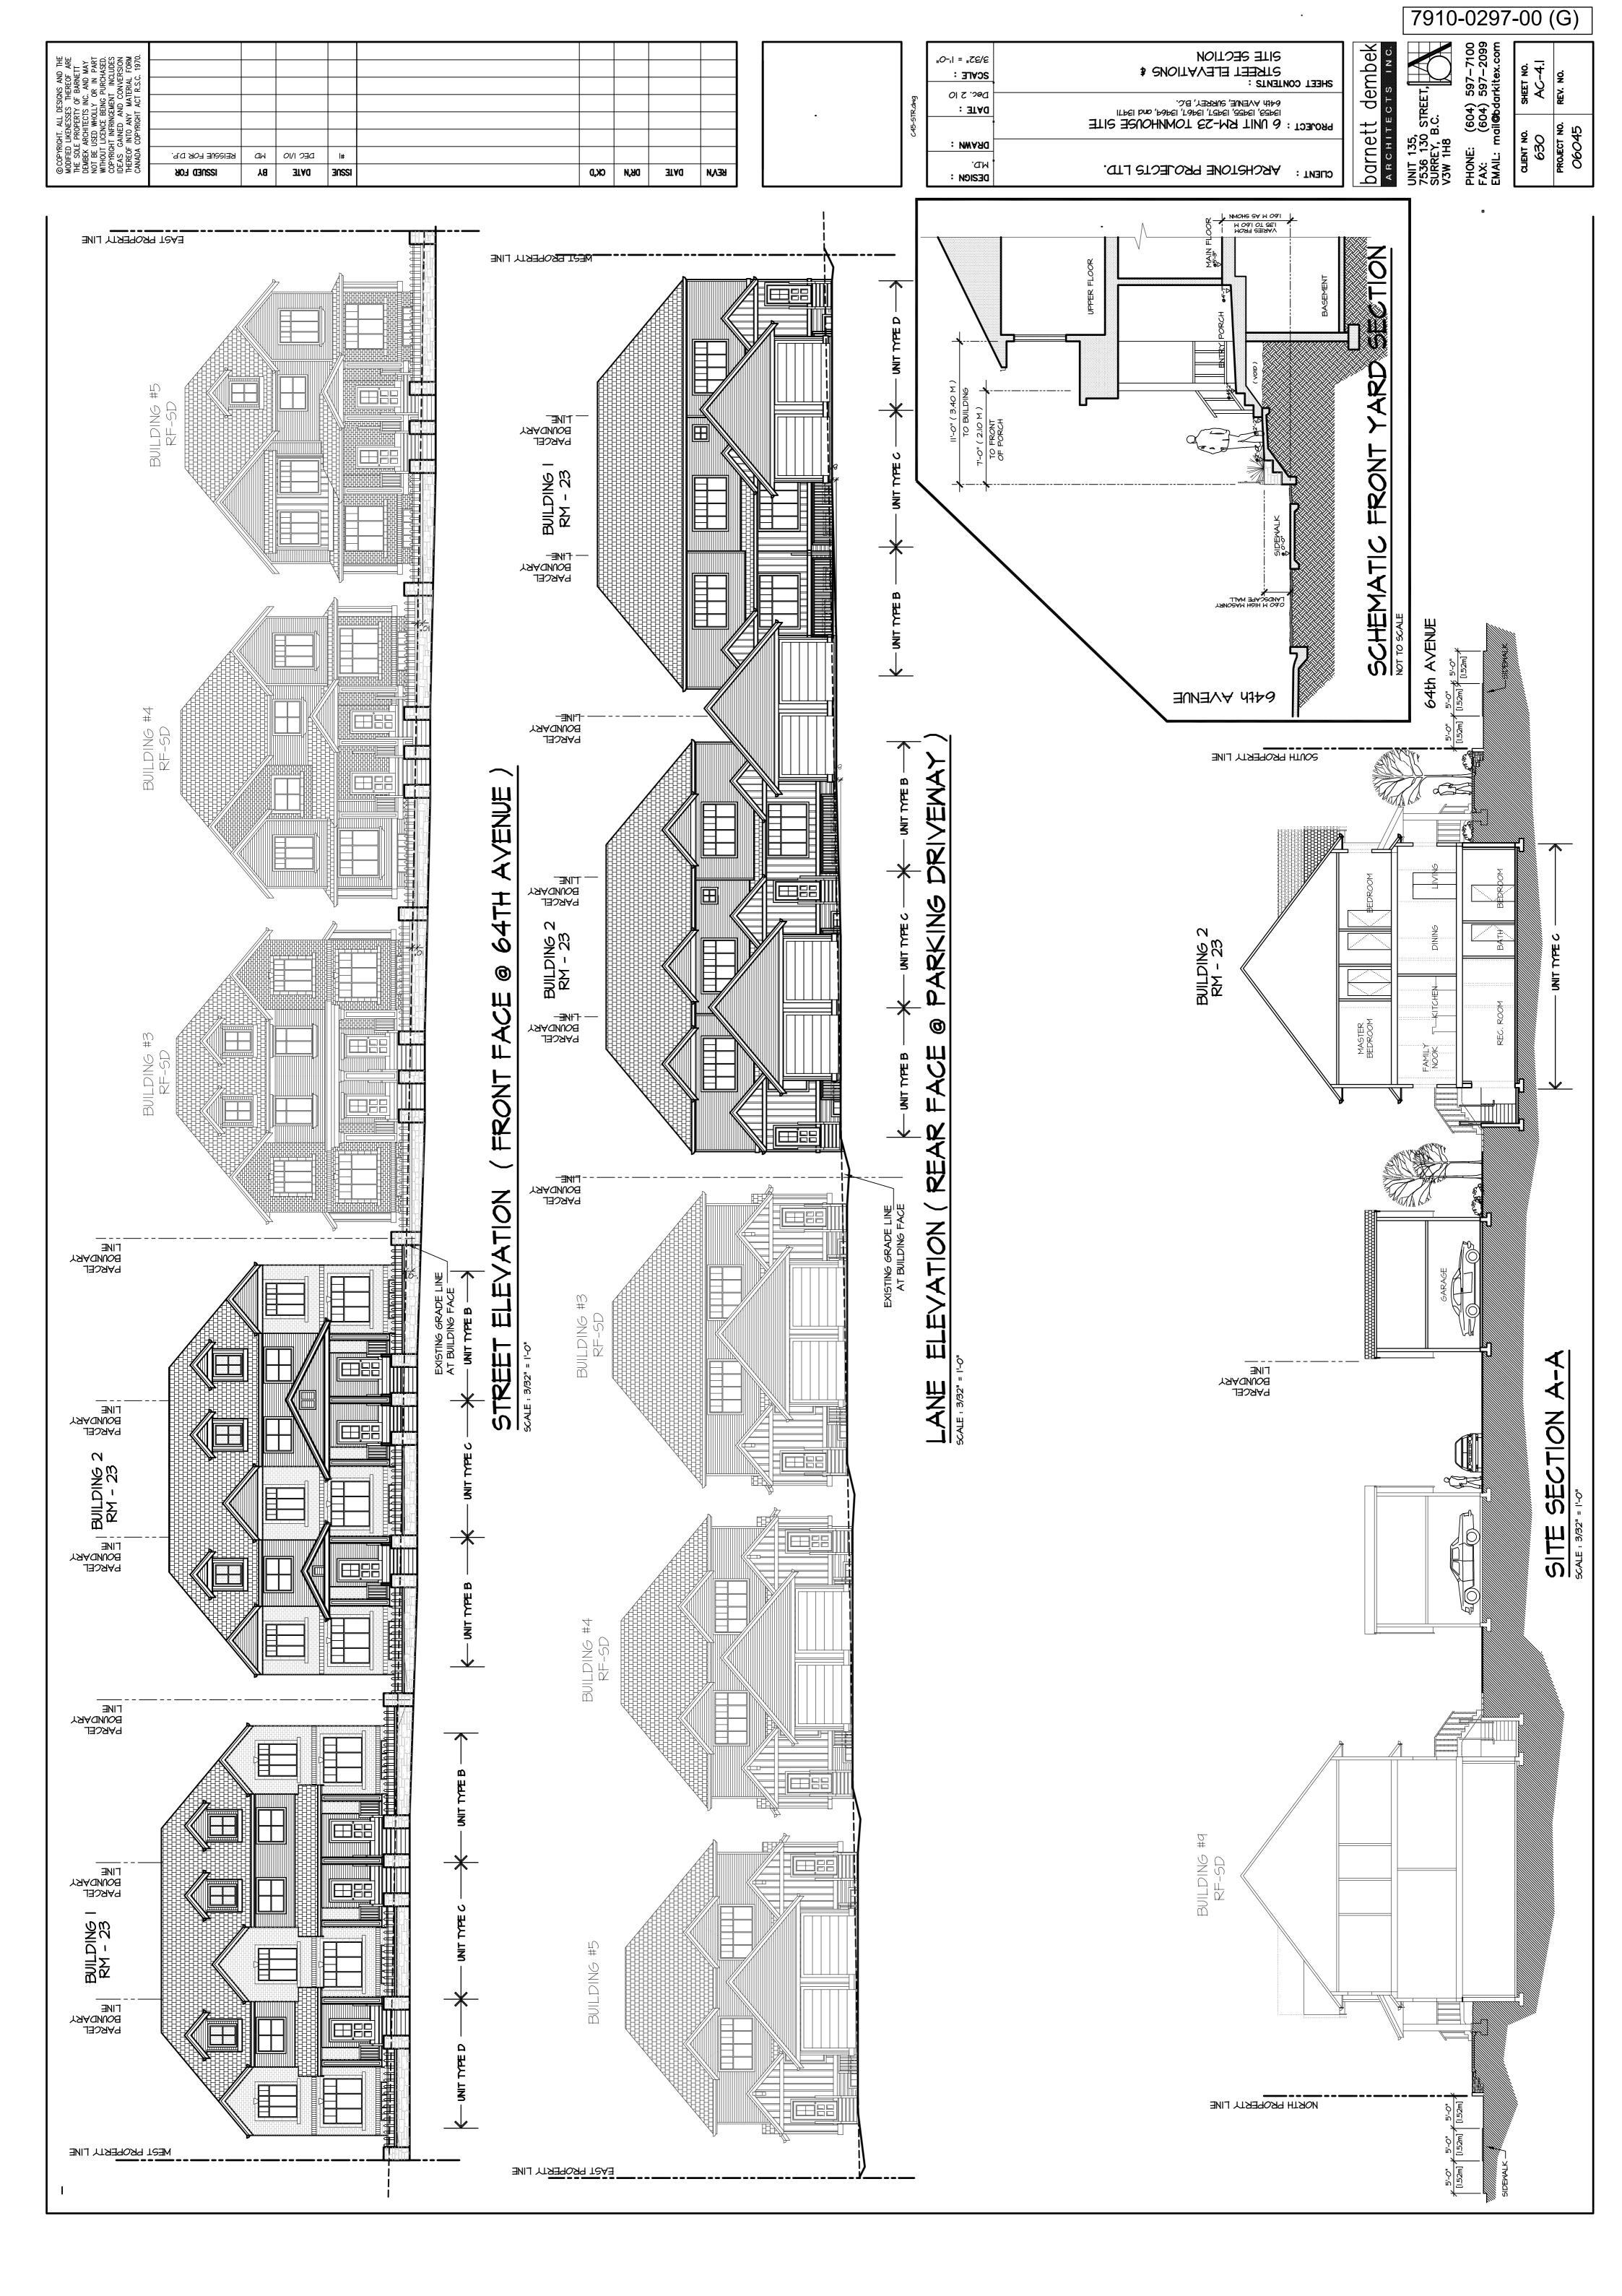

### Subject Proposal

• The row houses are proposed along 64 Avenue. This land use is consistent with the NCP designation (multi-family), and is considered an appropriate use along a major arterial road. It allows for a unique form of affordable home ownership in fee simple tenure. The row housing units consist of two blocks of three attached units. The units are three-storey and all have access to detached garages along the rear lane.

### **Design**

- Proposed cladding materials are as originally proposed and include brick veneer, horizontal siding, vinyl board and batten siding, and decorative wood columns. Roofing is with asphalt shingles.
- The changes to the buildings from the original proposal include the following:
  - The pitch on the side roofs of the building revised to 10 in 12 from 8 in 12 to provide for a longer roof ridge. This matches the built semi-detached dwellings immediately to the east;
  - o An increase in the roof pitches for the garages;
  - o Side overhangs and side fire place bays are no longer included due to BC Building Code restrictions; and
  - o The brackets (decorative) on the lower gables of the rear elevations are no longer included.
- Landscaping along the front yards is proposed to provide buffering from 64<sup>th</sup> Avenue. There are very minor changes from the original landscaping design approved under the earlier Development Permit.
- The City Architect has reviewed the proposed changes and has found them to be acceptable.

- 4. This development permit applies to only the portion of the Land shown on Schedule A which is attached hereto and forms part of this development permit.
- 5. The Land has been designated as a Development Permit Area in Surrey Official Community Plan, 1996, No. 12900, as amended.
- 6. The character of the development including landscaping and the siting, form, exterior design and finish of buildings and structures shall be in accordance with the drawings numbered 7910-0297-00(A) through to and including 7910-0297-00(G) (the "Drawings") which are attached hereto and form part of this development permit.
- 7. Minor changes to the Drawings that do not affect the general form and character of the landscaping and the siting, form, exterior design and finish of buildings and structures on the Land, may be permitted subject to the approval of the City.
- 8. (a) The landscaping shall conform to drawings numbered 7910-0297-00 (H) through to and including 7910-0297-00 (I) (the "Landscaping").
  - (b) The Landscaping shall be completed within six (6) months after the date of the final inspection of the buildings and structures referred to in the Drawings.