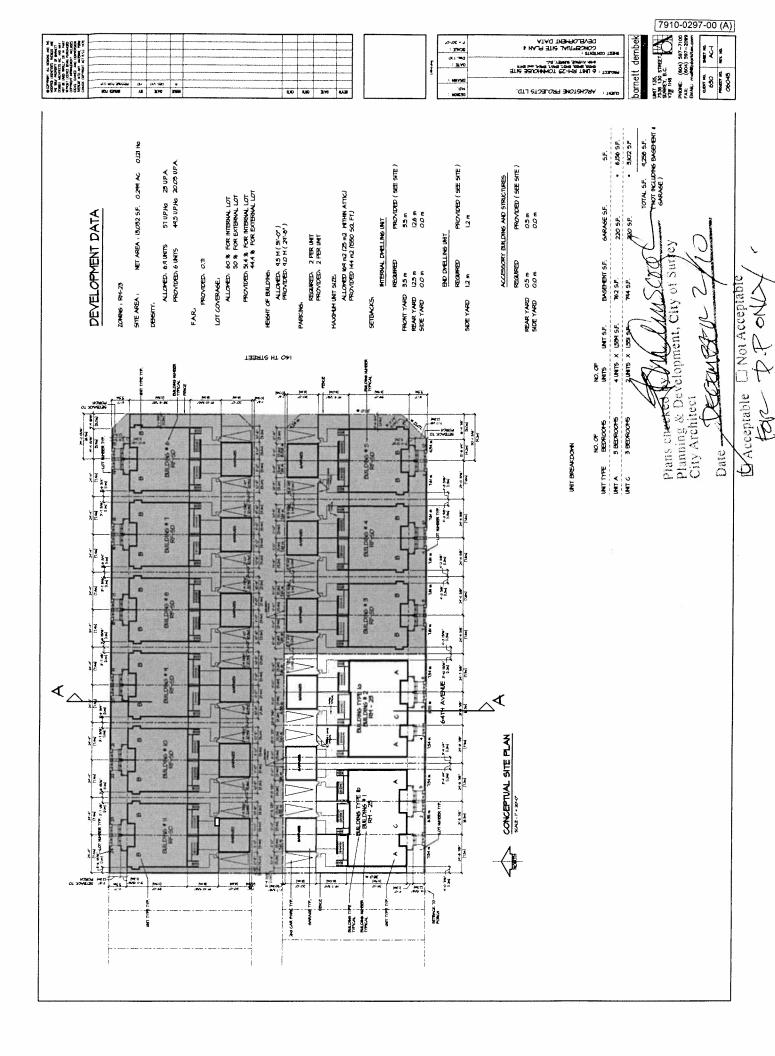

### Subject Proposal

• The row houses are proposed along 64 Avenue. This land use is consistent with the NCP designation (multi-family), and is considered an appropriate use along a major arterial road. It allows for a unique form of affordable home ownership in fee simple tenure. The row housing units consist of two blocks of three attached units. The units are three-storey and all have access to detached garages along the rear lane.

### **DEVELOPMENT DATA SHEET**

Existing Zoning: RM-23

| Required Development Dat            | Minimum Required / Maximum Allowed | Proposed               |
|-------------------------------------|------------------------------------|------------------------|
| LOT AREA* (in square metres         |                                    |                        |
| Gross Total                         |                                    |                        |
| Road Widening area                  |                                    |                        |
| Undevelopable area                  |                                    |                        |
| Net Total                           |                                    | 1,210.7 m <sup>2</sup> |
|                                     |                                    |                        |
| LOT COVERAGE (in % of net lot area) |                                    |                        |
| Buildings & Structures              | 60%                                | 51.4%                  |
| Paved & Hard Surfaced Areas         |                                    |                        |
| Total Site Coverage                 |                                    |                        |
| SETBACKS (in metres)                |                                    |                        |
| Front (South)                       | 3.5 m                              | 3.5 m                  |
| Rear (North)                        | 12.5 m                             | 12.6 m                 |
| Side #1 (West)                      | 1.2 M                              | 1.2 M                  |
| Side #2 (East)                      | 1.2 m                              | 1.2 M                  |
| BUILDING HEIGHT (in metres/storeys) |                                    |                        |
| Principal                           | 9.5 m                              | 9.0 m/2 storey         |
| Accessory                           |                                    | 4.4 m/1 storey         |
| NUMBER OF RESIDENTIAL UNITS         |                                    |                        |
| Bachelor                            |                                    |                        |
| One Bed                             |                                    |                        |
| Two Bedroom                         |                                    |                        |
| Three Bedroom +                     |                                    | 6                      |
| Total                               |                                    | 6                      |
| FLOOR AREA: Residential             |                                    | 860 m <sup>2</sup>     |
| FLOOR AREA: Commercial              |                                    |                        |
| Retail                              |                                    |                        |
| Office                              |                                    |                        |
| Total                               |                                    |                        |
| FLOOR AREA: Industrial              |                                    |                        |
| FLOOR AREA: Institutional           |                                    |                        |
|                                     |                                    |                        |
| TOTAL BUILDING FLOOR AREA           |                                    | 860 m <sup>2</sup>     |

### Development Data Sheet cont'd

| Required Development Data             | Minimum Required /<br>Maximum Allowed | Proposed              |
|---------------------------------------|---------------------------------------|-----------------------|
| DENSITY                               |                                       |                       |
| # of units/ha /# units/acre (gross)   |                                       |                       |
| # of units/ha /# units/acre (net)     | 57 upha/23 upa                        | 49.6 upha/20.1<br>upa |
| FAR (gross)                           |                                       |                       |
| FAR (net)                             |                                       |                       |
| AMENITY SPACE (area in square metres) |                                       |                       |
| Indoor                                |                                       |                       |
| Outdoor                               |                                       |                       |
| PARKING (number of stalls)            |                                       |                       |
| Commercial                            |                                       |                       |
| Industrial                            |                                       |                       |
| Residential Bachelor + 1 Bedroom      |                                       |                       |
| 2-Bed                                 |                                       |                       |
| 3-Bed                                 | 6                                     | 6                     |
| Residential Visitors                  |                                       |                       |
| Institutional                         |                                       |                       |
| Total Number of Parking Spaces        |                                       |                       |
| Number of disabled stalls             |                                       |                       |
| Number of small cars                  |                                       |                       |
| Tandem Parking Spaces: Number / % of  |                                       |                       |
| Total Number of Units                 |                                       |                       |
| Size of Tandem Parking Spaces         |                                       |                       |
| width/length                          |                                       |                       |