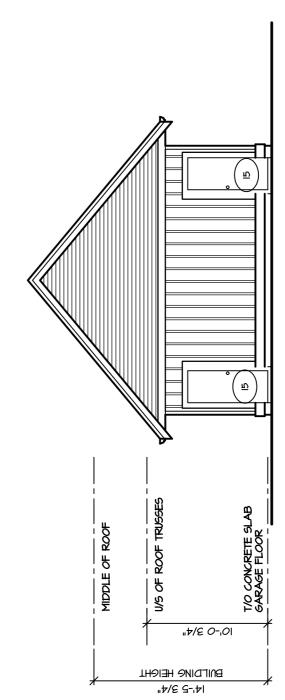

 $\overline{\alpha}$ 

0

MIDDLE OF ROOF

BULDING HEIGHT

# RIGHT ELEVATION SCALE: 1/8" = 1'-0"

FRONT ELEVATION SCALE: 1/8" = 1'-0"

10-102

- PREFINSHED ALUMINUM GUTTI ON 2XIO MOOD FASCIA ASPHALT SHINGLES

  2 PREFINSHED ALUMINUM
  ON 2XIO WOOD FASC

VINYL BOARD & BATTEN SIDING

- 2XIO WOOD TRIM BOARD VINYL CORNER TRIM (w) (4) (w) (w) (w) (w)
- 2X8 HORIZONTAL MOOD TRIM HORIZONTAL VINYL SIDING

LEFT ELEVATION

5CALE : 1/8" = 1'-0"

|           | \8  =   <sub>1</sub> -0 <br> | BULDING ELEVATIONS<br>LDING ELEVATIONS<br>1 3971                                             |
|-----------|------------------------------|----------------------------------------------------------------------------------------------|
| C45-L.dwg | DATE :                       | JUIT PM-23 TOWNHOUSE SITE<br>8, 13955, 13957, 13967, 3969, and 13971<br>AVENUE, SURREY, B.C. |
|           | DRAWN:                       |                                                                                              |
|           | ND:<br><b>DESICN</b> :       | CHSTONE PROJECTS LTD.                                                                        |