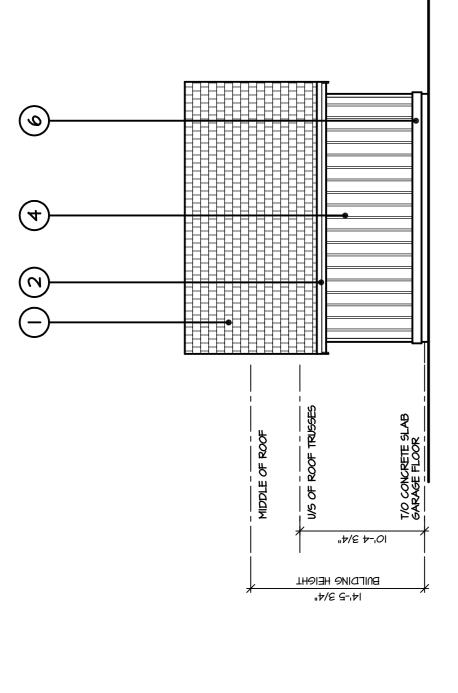

### **Design**

- Proposed cladding materials are as originally proposed and include brick veneer, horizontal siding, vinyl board and batten siding, and decorative wood columns. Roofing is with asphalt shingles.
- The changes to the buildings from the original proposal include the following:
  - The pitch on the side roofs of the building revised to 10 in 12 from 8 in 12 to provide for a longer roof ridge. This matches the built semi-detached dwellings immediately to the east;
  - o An increase in the roof pitches for the garages;
  - o Side overhangs and side fire place bays are no longer included due to BC Building Code restrictions; and
  - o The brackets (decorative) on the lower gables of the rear elevations are no longer included.
- Landscaping along the front yards is proposed to provide buffering from 64<sup>th</sup> Avenue. There are very minor changes from the original landscaping design approved under the earlier Development Permit.
- The City Architect has reviewed the proposed changes and has found them to be acceptable.

### **DEVELOPMENT DATA SHEET**

Existing Zoning: RM-23

| Required Development Dat            | Minimum Required / Maximum Allowed | Proposed               |
|-------------------------------------|------------------------------------|------------------------|
| LOT AREA* (in square metres         |                                    |                        |
| Gross Total                         |                                    |                        |
| Road Widening area                  |                                    |                        |
| Undevelopable area                  |                                    |                        |
| Net Total                           |                                    | 1,210.7 m <sup>2</sup> |
|                                     |                                    |                        |
| LOT COVERAGE (in % of net lot area) |                                    |                        |
| Buildings & Structures              | 60%                                | 51.4%                  |
| Paved & Hard Surfaced Areas         |                                    |                        |
| Total Site Coverage                 |                                    |                        |
| SETBACKS (in metres)                |                                    |                        |
| Front (South)                       | 3.5 m                              | 3.5 m                  |
| Rear (North)                        | 12.5 m                             | 12.6 m                 |
| Side #1 (West)                      | 1.2 M                              | 1.2 M                  |
| Side #2 (East)                      | 1.2 m                              | 1.2 M                  |
| BUILDING HEIGHT (in metres/storeys) |                                    |                        |
| Principal                           | 9.5 m                              | 9.0 m/2 storey         |
| Accessory                           |                                    | 4.4 m/1 storey         |
| NUMBER OF RESIDENTIAL UNITS         |                                    |                        |
| Bachelor                            |                                    |                        |
| One Bed                             |                                    |                        |
| Two Bedroom                         |                                    |                        |
| Three Bedroom +                     |                                    | 6                      |
| Total                               |                                    | 6                      |
| FLOOR AREA: Residential             |                                    | 860 m <sup>2</sup>     |
| FLOOR AREA: Commercial              |                                    |                        |
| Retail                              |                                    |                        |
| Office                              |                                    |                        |
| Total                               |                                    |                        |
| FLOOR AREA: Industrial              |                                    |                        |
| FLOOR AREA: Institutional           |                                    |                        |
|                                     |                                    |                        |
| TOTAL BUILDING FLOOR AREA           |                                    | 860 m <sup>2</sup>     |