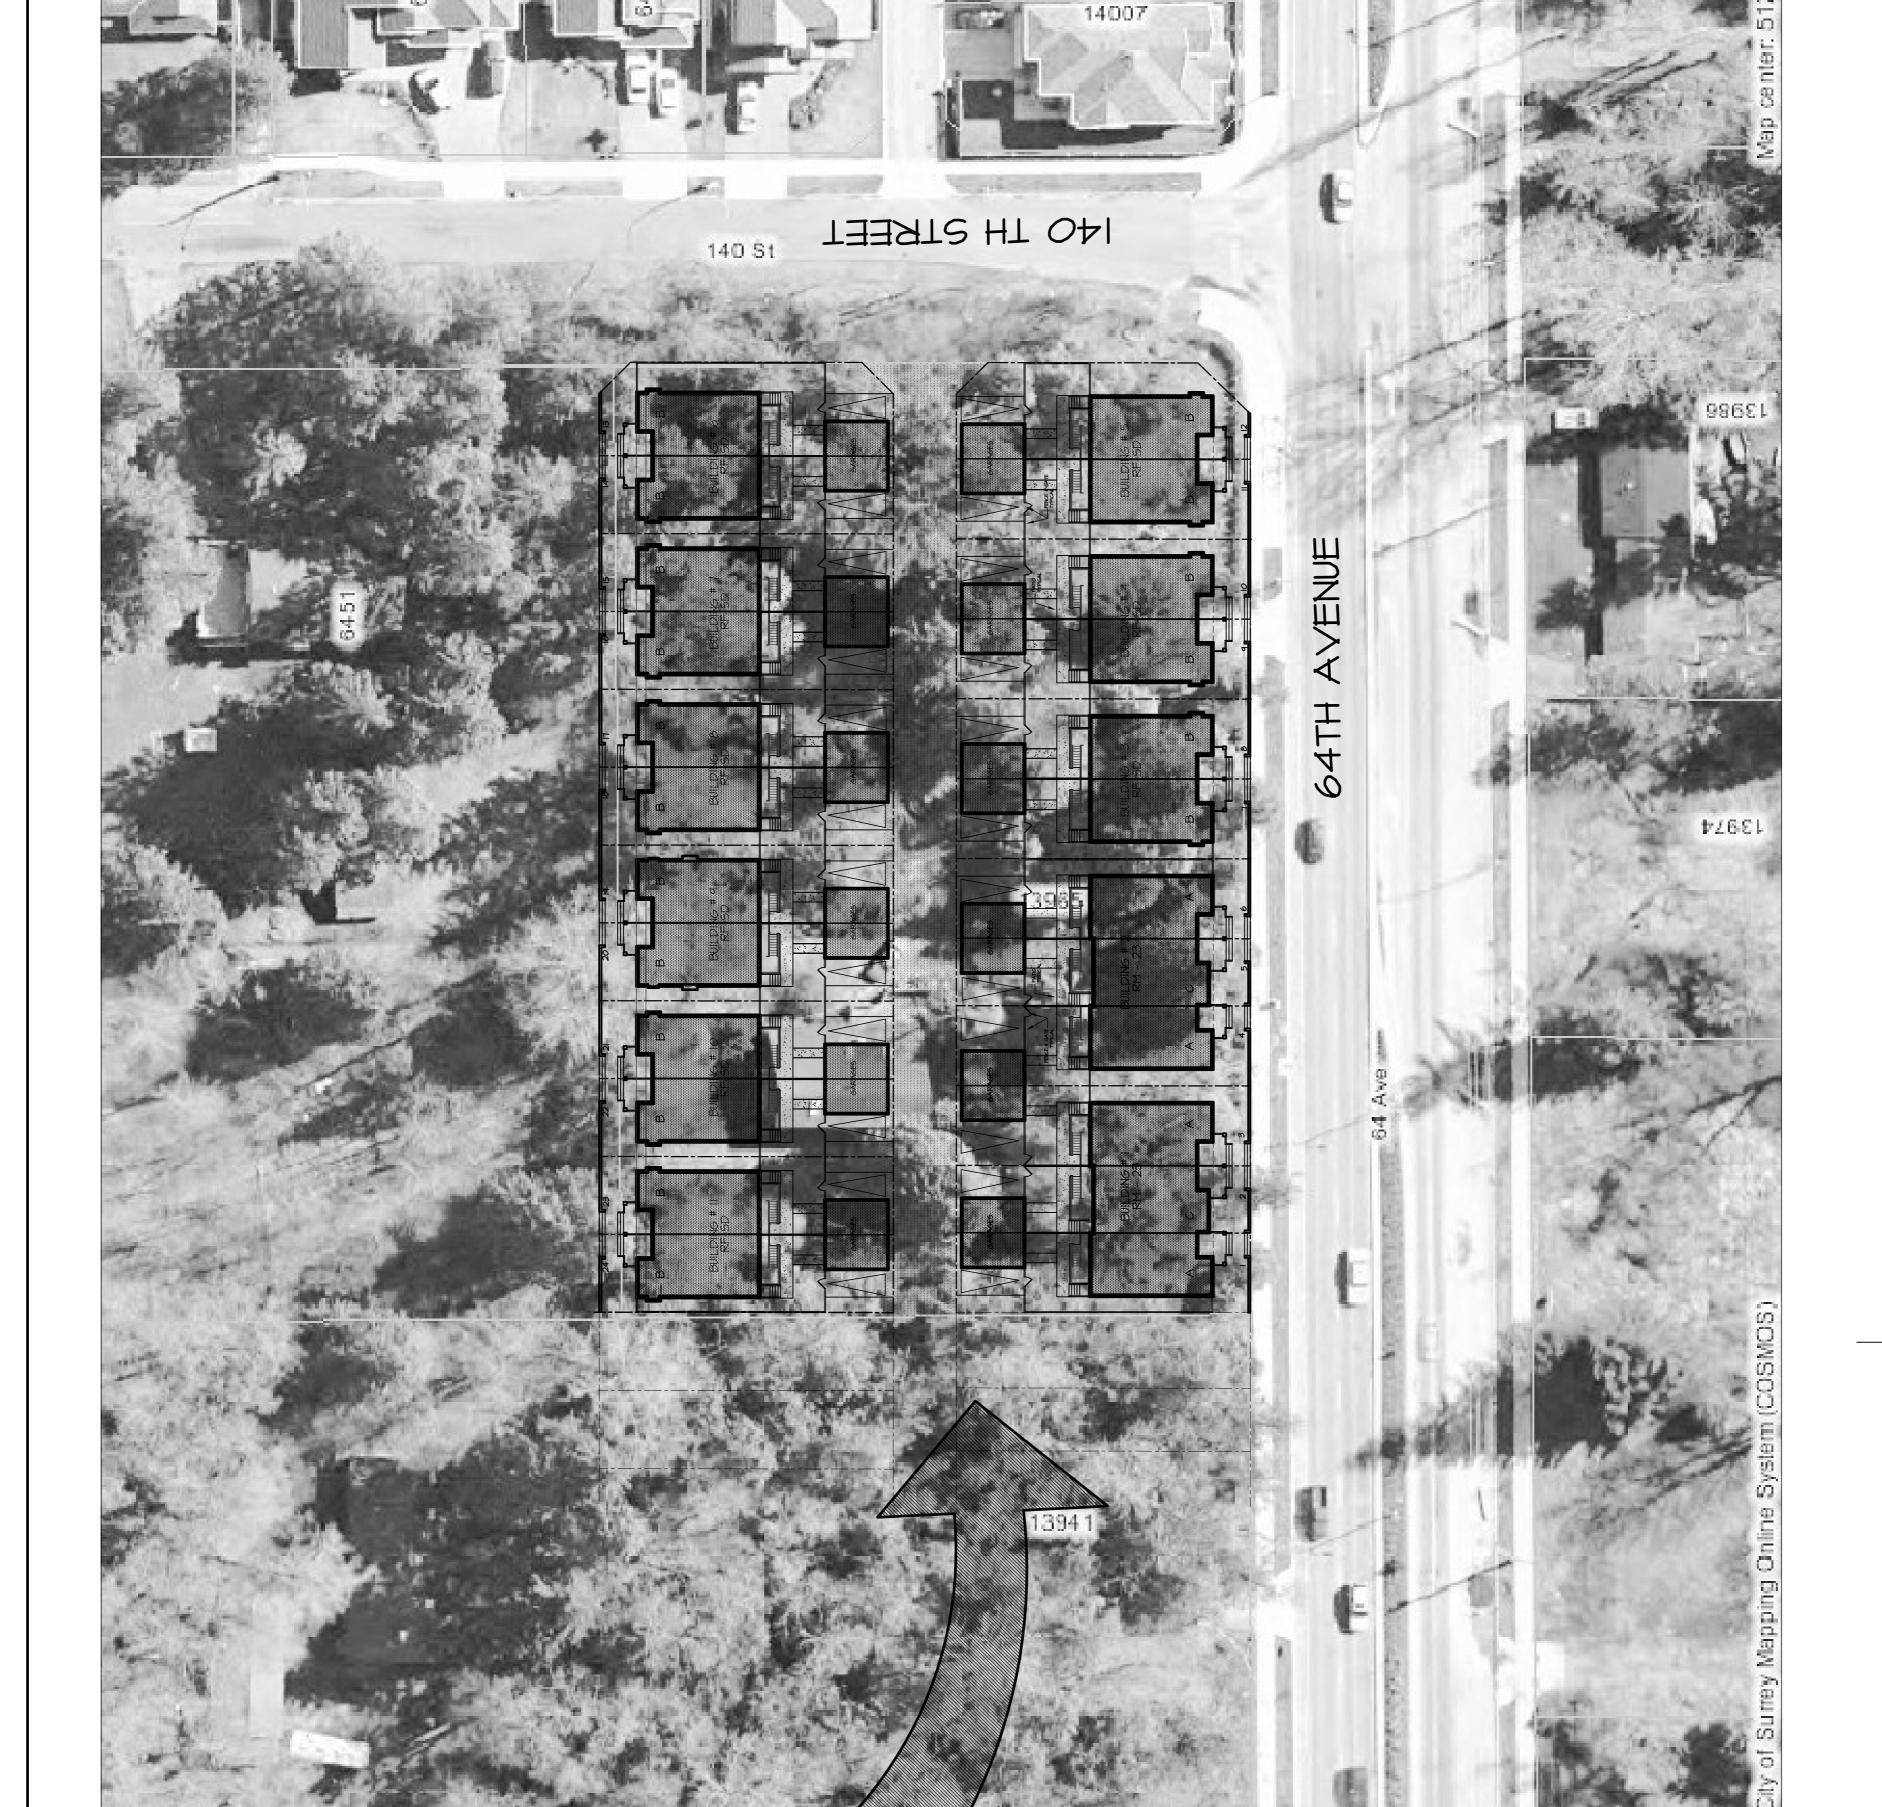

### Subject Proposal

• The row houses are proposed along 64 Avenue. This land use is consistent with the NCP designation (multi-family), and is considered an appropriate use along a major arterial road. It allows for a unique form of affordable home ownership in fee simple tenure. The row housing units consist of two blocks of three attached units. The units are three-storey and all have access to detached garages along the rear lane.

• These units require party wall agreements between owners as they share one common wall or two common walls (for the middle units) along the common property line. These agreements have been completed and executed.