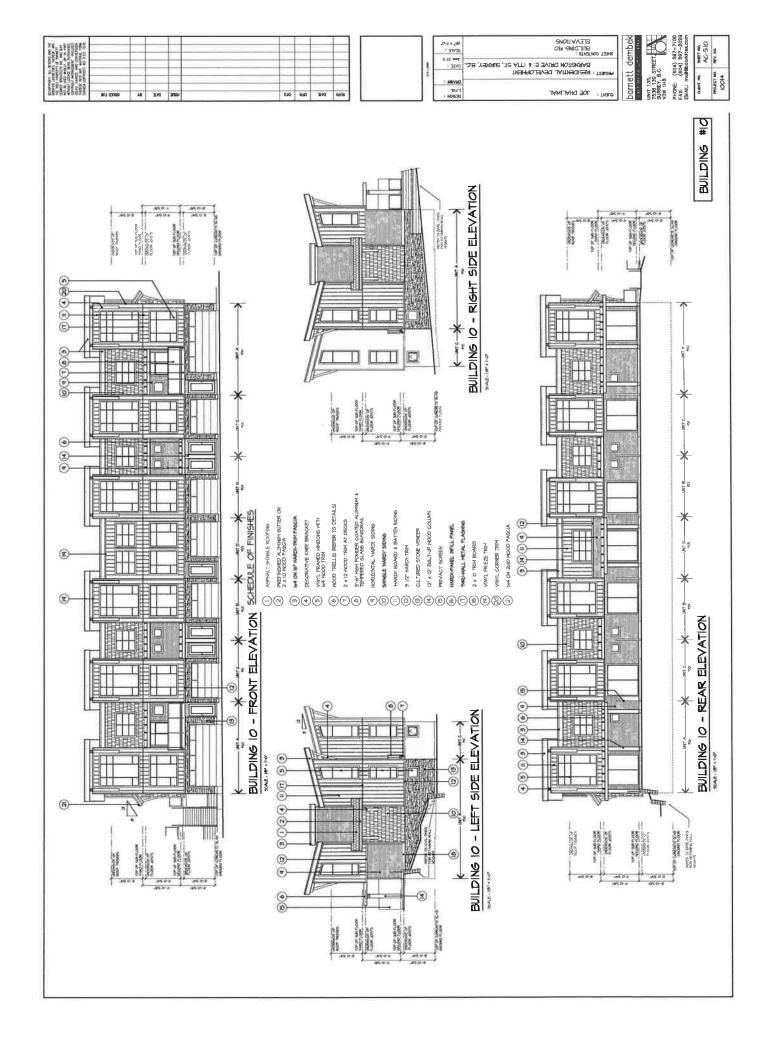

### Townhouse Building Design

- The townhouse portion of the development contains 80, three-storey townhouse units that are housed within 14 buildings and indicates a total floor area of 14,155 square metres (152,363 sq. ft.). This represents a floor area ratio (FAR) of 0.72 in Block C and a total FAR of 1.05 when the townhouse and apartment components are combined.
- The majority of the units will have three bedrooms, with the exception of six two-bedroom units and sixteen four-bedroom units. All of the units provide two resident parking spaces.
- Parking is provided through a combination of tandem and side-by-side garages. Unit types B,B2, C, C2,D and D2 have tandem garages (44 units, 55 percent of total) while unit types A, A2, E and E1 will have side-by-side garages (35 units, 45 percent of total).
- The majority of the living areas are proposed on the upper floors, with the exception of a small flex room that is proposed on the ground floor of unit types A and A2 (20 units). Similarly, unit types E and E1, which front onto Barnston Drive East/177 Street which have their garages on the main floor, provide a games/media room, a bar area and an additional office/bedroom on the ground floor (16 units, 20% of total units).
- The number of units within the individual buildings range from four to seven.
- Units range in size from 135 square metres (1,453 sq.ft.) to 303 square metres (3,262 sq.ft.).
- Building materials include the extensive use of cultured stone veneer (pewter grey colour) at the base, horizontal and shingle hardi siding and hardi-board and batten siding (beige and grey colour) for all façades.
- The roof will be clad in asphalt shingles and includes a series of slanting and projecting roofs over individual units which are complemented by knee brackets on both the front and rear elevations. The roof line articulation, together with the proposed building materials result in a very modern townhouse form.
- 179 parking spaces are provided, which is comprised of 160 resident and 19 visitor parking spaces, satisfying the parking requirements of the Zoning By-law.

### Apartment Building Design

- The 71-unit, 4-storey apartment building is proposed at the southeast corner of the site adjacent 177A Street and contains a total floor area of 6,452 square metres (69,452 sq. ft.), representing a floor area ratio (FAR) of 0.33 in Block C and a total FAR of 1.05 when the townhouse and apartment components are combined.
- The building will be L-shaped and feature prominently along 177A Street with 2-storey townhomes proposed at grade. The ground-oriented units will provide a more urban streetscape along this frontage.
- Vehicular access to the building's underground parking entrance will be provided from an internal driveway. Access will be controlled by security gates to minimize potential conflicts. The resident and visitor parking areas will be separated by additional security gates.
- Units range in size from 56 square metres (604 sq. ft.) to 161 square metres (1,730 sq. ft.) and comprise a mix of one- to four-bedroom units with variations that incorporate dens.
- The main entrance to the building is located adjacent the southernmost internal driveway. Additional entries are proposed that will provide direct connection to an outdoor patio from the indoor amenity space. An exit is also proposed from the main floor on the west side of the building.
- The building is stepped back at the fourth storey to help reduce its massing and should reduce the impact on the existing single family homes on the east side of 177A Street.
- Building materials include the extensive use of painted hardi-board (beige and grey colour) with brick veneer at the base of the building (pewter grey). Additional detailing is provided through the provision of glass railings on decks.
- As with the townhouse units, specific sections of the roof will be tilted up from the building and supported by knee brackets. The roof line articulation together with the proposed building materials result in a very modern building design.
- 117 parking spaces are provided, in two levels of underground parking which is comprised of 99 resident and 18 visitor parking spaces, which comply with the Zoning By-law requirements.