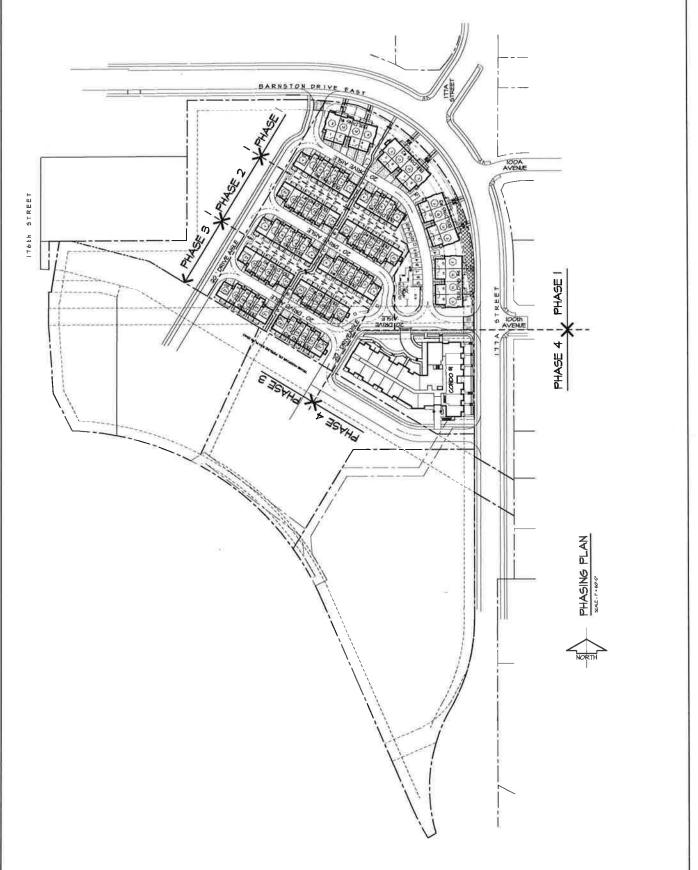

(Appendix V)

The applicant has advised that the first phase of units, consisting of 28 units is expected to be constructed and ready for occupancy by

December 2012.

Phase 2, consisting of 28 units is expected to be completed and ready for occupancy in June 2013; Phase 3, consisting of 24 units will be completed and ready for occupancy in December 2013; and Phase 4, consisting of 71 units will be completed and ready for

occupancy in June 2014.

### **Overall Design Considerations**

- The current application is part of a larger Master Plan for the area that includes 9998 176 Street and 10020 176 Street. The Master Plan incorporates a mix of commercial and multiple residential uses on a 6.04-hectare (14.9-acre) site.
- The current application (Block C in the overall Master Plan) proposes a total of 151 units, which is comprised of a 71-unit, 4-storey apartment building and 80 townhouse units.
- Block C is intended to be constructed in four phases (see Appendix III) with the townhouse units along 177 A Street and Barnston Drive constructed first. Two additional phases of development will follow to complete the development of the townhouse portion of the

application. It is expected that the apartment building will be completed as part of the fourth and final phase of development.

• Three accesses are proposed to the site: one from Barnston Drive East along the north property line; and two from 177A Street along the east property line.