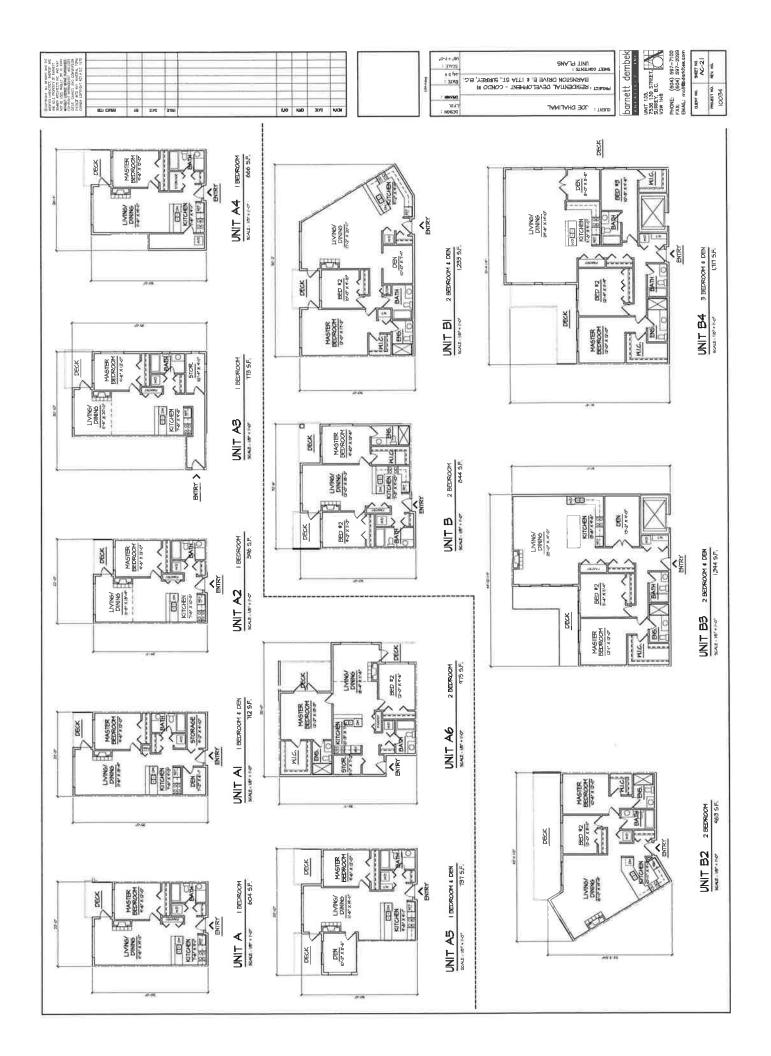

### Townhouse Building Design

- The townhouse portion of the development contains 80, three-storey townhouse units that are housed within 14 buildings and indicates a total floor area of 14,155 square metres (152,363 sq. ft.). This represents a floor area ratio (FAR) of 0.72 in Block C and a total FAR of 1.05 when the townhouse and apartment components are combined.
- The majority of the units will have three bedrooms, with the exception of six two-bedroom units and sixteen four-bedroom units. All of the units provide two resident parking spaces.
- Parking is provided through a combination of tandem and side-by-side garages. Unit types B,B2, C, C2,D and D2 have tandem garages (44 units, 55 percent of total) while unit types A, A2, E and E1 will have side-by-side garages (35 units, 45 percent of total).
- The majority of the living areas are proposed on the upper floors, with the exception of a small flex room that is proposed on the ground floor of unit types A and A2 (20 units). Similarly, unit types E and E1, which front onto Barnston Drive East/177 Street which have their garages on the main floor, provide a games/media room, a bar area and an additional office/bedroom on the ground floor (16 units, 20% of total units).
- The number of units within the individual buildings range from four to seven.
- Units range in size from 135 square metres (1,453 sq.ft.) to 303 square metres (3,262 sq.ft.).
- Building materials include the extensive use of cultured stone veneer (pewter grey colour) at the base, horizontal and shingle hardi siding and hardi-board and batten siding (beige and grey colour) for all façades.
- The roof will be clad in asphalt shingles and includes a series of slanting and projecting roofs over individual units which are complemented by knee brackets on both the front and rear elevations. The roof line articulation, together with the proposed building materials result in a very modern townhouse form.
- 179 parking spaces are provided, which is comprised of 160 resident and 19 visitor parking spaces, satisfying the parking requirements of the Zoning By-law.

### Apartment Building Design

- The 71-unit, 4-storey apartment building is proposed at the southeast corner of the site adjacent 177A Street and contains a total floor area of 6,452 square metres (69,452 sq. ft.), representing a floor area ratio (FAR) of 0.33 in Block C and a total FAR of 1.05 when the townhouse and apartment components are combined.
- The building will be L-shaped and feature prominently along 177A Street with 2-storey townhomes proposed at grade. The ground-oriented units will provide a more urban streetscape along this frontage.
- Vehicular access to the building's underground parking entrance will be provided from an internal driveway. Access will be controlled by security gates to minimize potential conflicts. The resident and visitor parking areas will be separated by additional security gates.
- Units range in size from 56 square metres (604 sq. ft.) to 161 square metres (1,730 sq. ft.) and comprise a mix of one- to four-bedroom units with variations that incorporate dens.
- The main entrance to the building is located adjacent the southernmost internal driveway. Additional entries are proposed that will provide direct connection to an outdoor patio from the indoor amenity space. An exit is also proposed from the main floor on the west side of the building.
- The building is stepped back at the fourth storey to help reduce its massing and should reduce the impact on the existing single family homes on the east side of 177A Street.
- Building materials include the extensive use of painted hardi-board (beige and grey colour) with brick veneer at the base of the building (pewter grey). Additional detailing is provided through the provision of glass railings on decks.
- As with the townhouse units, specific sections of the roof will be tilted up from the building and supported by knee brackets. The roof line articulation together with the proposed building materials result in a very modern building design.
- 117 parking spaces are provided, in two levels of underground parking which is comprised of 99 resident and 18 visitor parking spaces, which comply with the Zoning By-law requirements.

### **Indoor and Outdoor Amenity Spaces**

- Under CD By-law No. 17028, the applicant is required to provide 453 square metres (4,876 sq. ft.) of both indoor and outdoor amenity spaces. This is based on 3.0 square metres (32 sq. ft.) being provided for each indoor and outdoor amenity space per dwelling unit.
- Due to the scale of the development, it is not possible for the applicant to provide all of the required indoor amenity space. Instead, 269 square metres (2,895 sq. ft.) of space is proposed. The applicant has agreed to pay cash-in-lieu for the deficient amenity space (61 units) in accordance with City Policy.
- The indoor amenity space for both the townhouses and the apartment building will be provided within the apartment building. The indoor amenity spaces will be provided in the form of a fitness room, a lounge/party room and as meeting space.
- Two outdoor amenity areas are proposed comprising a total of 554 square metres (5,963 sq. ft.), one of which is adjacent the indoor amenity space. The amenity spaces are defined by patio space and two separate children's play areas over an engineered wood base.