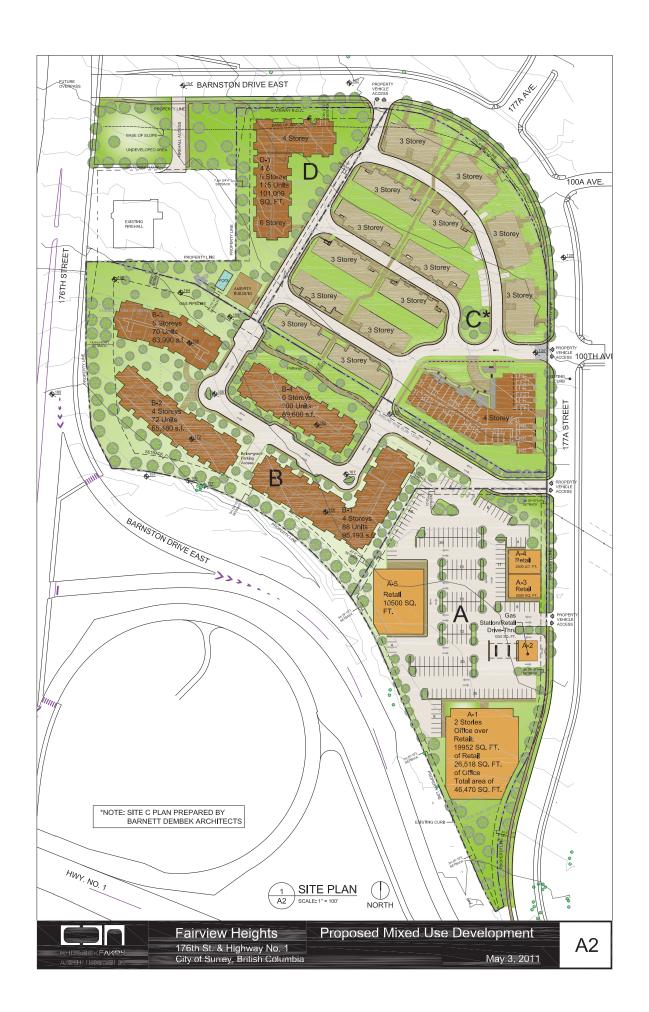

### **Overall Design Considerations**

- The current application is part of a larger Master Plan for the area that includes 9998 176 Street and 10020 176 Street. The Master Plan incorporates a mix of commercial and multiple residential uses on a 6.04-hectare (14.9-acre) site.
- The current application (Block C in the overall Master Plan) proposes a total of 151 units, which is comprised of a 71-unit, 4-storey apartment building and 80 townhouse units.
- Block C is intended to be constructed in four phases (see Appendix III) with the townhouse units along 177 A Street and Barnston Drive constructed first. Two additional phases of development will follow to complete the development of the townhouse portion of the

application. It is expected that the apartment building will be completed as part of the fourth and final phase of development.

• Three accesses are proposed to the site: one from Barnston Drive East along the north property line; and two from 177A Street along the east property line.

### Townhouse Building Design

- The townhouse portion of the development contains 80, three-storey townhouse units that are housed within 14 buildings and indicates a total floor area of 14,155 square metres (152,363 sq. ft.). This represents a floor area ratio (FAR) of 0.72 in Block C and a total FAR of 1.05 when the townhouse and apartment components are combined.
- The majority of the units will have three bedrooms, with the exception of six two-bedroom units and sixteen four-bedroom units. All of the units provide two resident parking spaces.
- Parking is provided through a combination of tandem and side-by-side garages. Unit types B,B2, C, C2,D and D2 have tandem garages (44 units, 55 percent of total) while unit types A, A2, E and E1 will have side-by-side garages (35 units, 45 percent of total).
- The majority of the living areas are proposed on the upper floors, with the exception of a small flex room that is proposed on the ground floor of unit types A and A2 (20 units). Similarly, unit types E and E1, which front onto Barnston Drive East/177 Street which have their garages on the main floor, provide a games/media room, a bar area and an additional office/bedroom on the ground floor (16 units, 20% of total units).
- The number of units within the individual buildings range from four to seven.
- Units range in size from 135 square metres (1,453 sq.ft.) to 303 square metres (3,262 sq.ft.).
- Building materials include the extensive use of cultured stone veneer (pewter grey colour) at the base, horizontal and shingle hardi siding and hardi-board and batten siding (beige and grey colour) for all façades.
- The roof will be clad in asphalt shingles and includes a series of slanting and projecting roofs over individual units which are complemented by knee brackets on both the front and rear elevations. The roof line articulation, together with the proposed building materials result in a very modern townhouse form.
- 179 parking spaces are provided, which is comprised of 160 resident and 19 visitor parking spaces, satisfying the parking requirements of the Zoning By-law.

### Apartment Building Design

- The 71-unit, 4-storey apartment building is proposed at the southeast corner of the site adjacent 177A Street and contains a total floor area of 6,452 square metres (69,452 sq. ft.), representing a floor area ratio (FAR) of 0.33 in Block C and a total FAR of 1.05 when the townhouse and apartment components are combined.
- The building will be L-shaped and feature prominently along 177A Street with 2-storey townhomes proposed at grade. The ground-oriented units will provide a more urban streetscape along this frontage.
- Vehicular access to the building's underground parking entrance will be provided from an internal driveway. Access will be controlled by security gates to minimize potential conflicts. The resident and visitor parking areas will be separated by additional security gates.
- Units range in size from 56 square metres (604 sq. ft.) to 161 square metres (1,730 sq. ft.) and comprise a mix of one- to four-bedroom units with variations that incorporate dens.
- The main entrance to the building is located adjacent the southernmost internal driveway. Additional entries are proposed that will provide direct connection to an outdoor patio from the indoor amenity space. An exit is also proposed from the main floor on the west side of the building.
- The building is stepped back at the fourth storey to help reduce its massing and should reduce the impact on the existing single family homes on the east side of 177A Street.
- Building materials include the extensive use of painted hardi-board (beige and grey colour) with brick veneer at the base of the building (pewter grey). Additional detailing is provided through the provision of glass railings on decks.
- As with the townhouse units, specific sections of the roof will be tilted up from the building and supported by knee brackets. The roof line articulation together with the proposed building materials result in a very modern building design.
- 117 parking spaces are provided, in two levels of underground parking which is comprised of 99 resident and 18 visitor parking spaces, which comply with the Zoning By-law requirements.