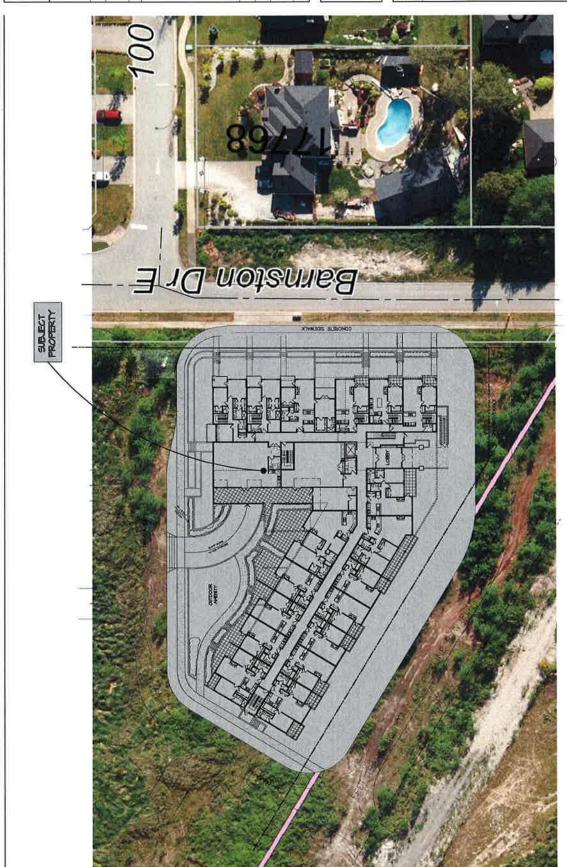

- The subject application is for the lands shown as Block C under General Development Permit No. 7908-0052-00 and is the first phase of a multi-phased development.
- Phase I is a 1.97-hectare (4.87-acre) site located at 17626 Barnston Drive East on the southeast corner of the 176 Street and Barnston Drive East intersection in Fraser Heights. It is designated Multiple Residential in the Official Community Plan (OCP), and is zoned Comprehensive Development (CD) By-law No. 17028.

### **Current Application**

- The subject application proposes a Development Permit in order to permit the development of a 71-unit, 4-storey apartment building, with ground-oriented units and 80 townhouse units.
- The proposal indicates a total floor area of 20,608 square metres (221,823 sq. ft.), representing a floor area ratio (FAR) of 1.05 which complies with the maximum 1.25 FAR for Block C of the CD Zone (By-law No. 17028).
- The development proposes to reduce the amount of required indoor amenity space from 453 square metres (4,876 sq. ft.), based on the standard 3 square metres (32 sq.ft.) per dwelling unit to 269 square metres (2,895 square feet). The applicant has agreed to pay cash-in-lieu for the deficient amenity space (61 units) in accordance with City Policy.
- The development proposes an outdoor amenity area encompassing a total of 554 square metres (5,963 sq. ft.) which exceeds the CD By-law No. 17028 requirement of 453 square metres (4,876 sq. ft.), based on the standard 3 square metres (32 sq.ft.) per dwelling unit.
- The applicant is proposing a combination of underground and surface parking totalling 296 parking spaces which exceeds the standards in the Zoning By-law.
- There are no By-law sized trees located on the subject site.

### **Overall Design Considerations**

- The current application is part of a larger Master Plan for the area that includes 9998 176 Street and 10020 176 Street. The Master Plan incorporates a mix of commercial and multiple residential uses on a 6.04-hectare (14.9-acre) site.
- The current application (Block C in the overall Master Plan) proposes a total of 151 units, which is comprised of a 71-unit, 4-storey apartment building and 80 townhouse units.
- Block C is intended to be constructed in four phases (see Appendix III) with the townhouse units along 177 A Street and Barnston Drive constructed first. Two additional phases of development will follow to complete the development of the townhouse portion of the

application. It is expected that the apartment building will be completed as part of the fourth and final phase of development.

• Three accesses are proposed to the site: one from Barnston Drive East along the north property line; and two from 177A Street along the east property line.