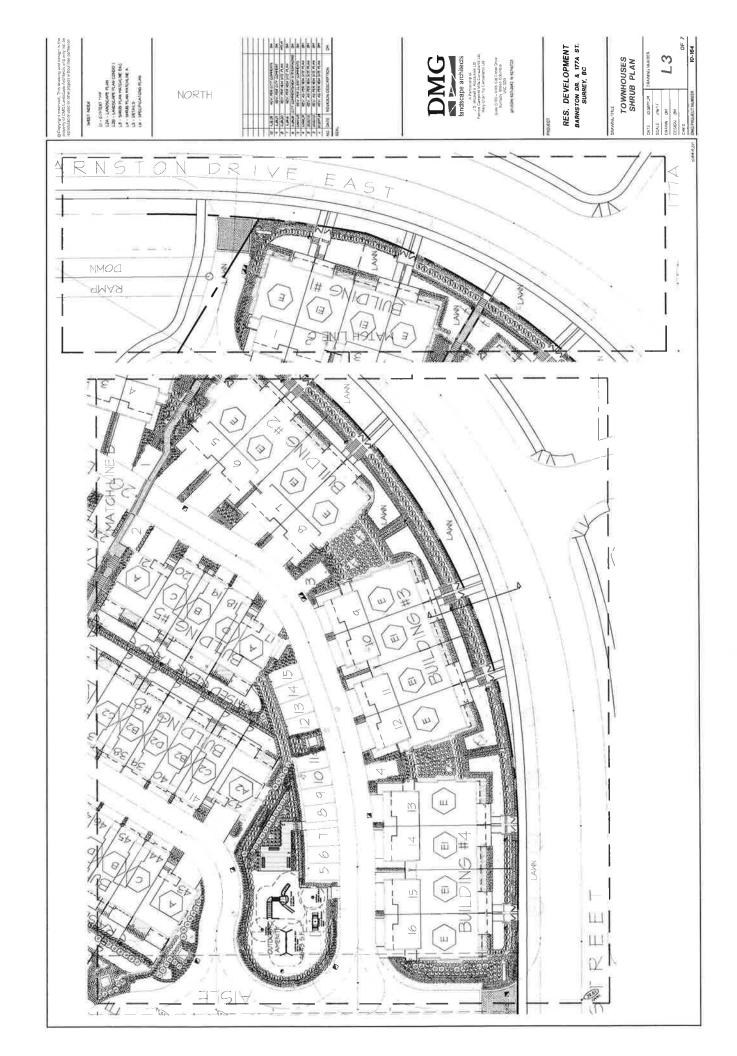

### **Overall Design Considerations**

- The current application is part of a larger Master Plan for the area that includes 9998 176 Street and 10020 176 Street. The Master Plan incorporates a mix of commercial and multiple residential uses on a 6.04-hectare (14.9-acre) site.
- The current application (Block C in the overall Master Plan) proposes a total of 151 units, which is comprised of a 71-unit, 4-storey apartment building and 80 townhouse units.
- Block C is intended to be constructed in four phases (see Appendix III) with the townhouse units along 177 A Street and Barnston Drive constructed first. Two additional phases of development will follow to complete the development of the townhouse portion of the

application. It is expected that the apartment building will be completed as part of the fourth and final phase of development.

• Three accesses are proposed to the site: one from Barnston Drive East along the north property line; and two from 177A Street along the east property line.

### Townhouse Building Design

- The townhouse portion of the development contains 80, three-storey townhouse units that are housed within 14 buildings and indicates a total floor area of 14,155 square metres (152,363 sq. ft.). This represents a floor area ratio (FAR) of 0.72 in Block C and a total FAR of 1.05 when the townhouse and apartment components are combined.
- The majority of the units will have three bedrooms, with the exception of six two-bedroom units and sixteen four-bedroom units. All of the units provide two resident parking spaces.
- Parking is provided through a combination of tandem and side-by-side garages. Unit types B,B2, C, C2,D and D2 have tandem garages (44 units, 55 percent of total) while unit types A, A2, E and E1 will have side-by-side garages (35 units, 45 percent of total).
- The majority of the living areas are proposed on the upper floors, with the exception of a small flex room that is proposed on the ground floor of unit types A and A2 (20 units). Similarly, unit types E and E1, which front onto Barnston Drive East/177 Street which have their garages on the main floor, provide a games/media room, a bar area and an additional office/bedroom on the ground floor (16 units, 20% of total units).
- The number of units within the individual buildings range from four to seven.
- Units range in size from 135 square metres (1,453 sq.ft.) to 303 square metres (3,262 sq.ft.).
- Building materials include the extensive use of cultured stone veneer (pewter grey colour) at the base, horizontal and shingle hardi siding and hardi-board and batten siding (beige and grey colour) for all façades.
- The roof will be clad in asphalt shingles and includes a series of slanting and projecting roofs over individual units which are complemented by knee brackets on both the front and rear elevations. The roof line articulation, together with the proposed building materials result in a very modern townhouse form.
- 179 parking spaces are provided, which is comprised of 160 resident and 19 visitor parking spaces, satisfying the parking requirements of the Zoning By-law.