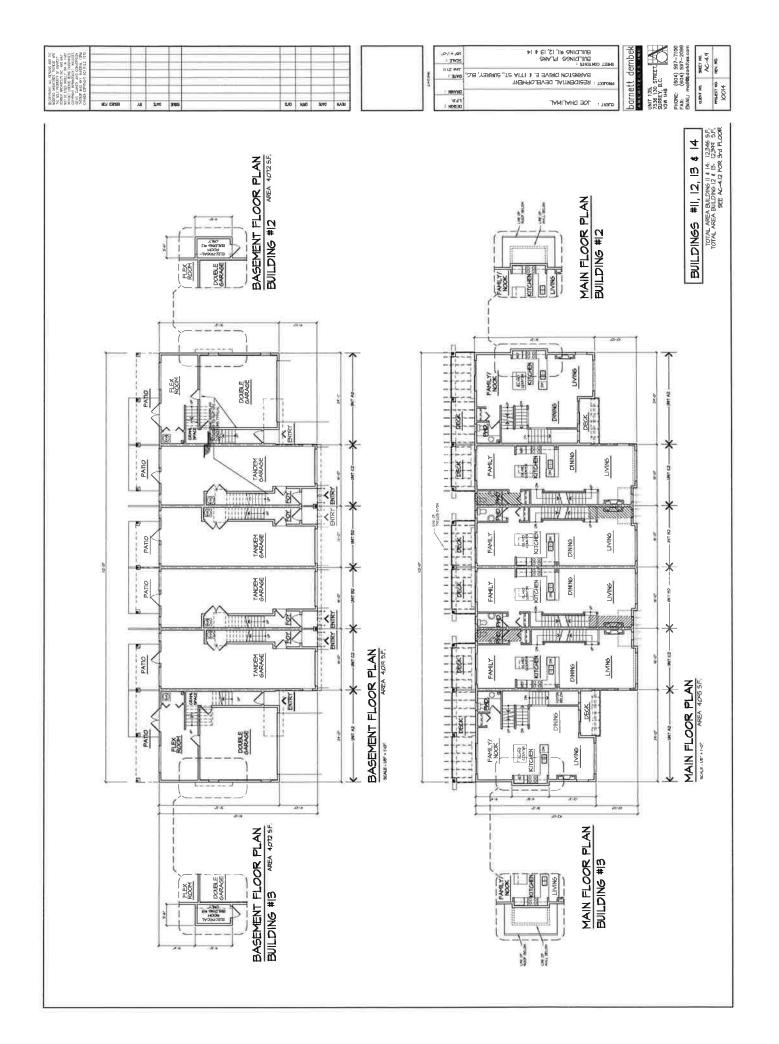

### **Overall Design Considerations**

- The current application is part of a larger Master Plan for the area that includes 9998 176 Street and 10020 176 Street. The Master Plan incorporates a mix of commercial and multiple residential uses on a 6.04-hectare (14.9-acre) site.
- The current application (Block C in the overall Master Plan) proposes a total of 151 units, which is comprised of a 71-unit, 4-storey apartment building and 80 townhouse units.
- Block C is intended to be constructed in four phases (see Appendix III) with the townhouse units along 177 A Street and Barnston Drive constructed first. Two additional phases of development will follow to complete the development of the townhouse portion of the

application. It is expected that the apartment building will be completed as part of the fourth and final phase of development.

• Three accesses are proposed to the site: one from Barnston Drive East along the north property line; and two from 177A Street along the east property line.

### Townhouse Building Design

- The townhouse portion of the development contains 80, three-storey townhouse units that are housed within 14 buildings and indicates a total floor area of 14,155 square metres (152,363 sq. ft.). This represents a floor area ratio (FAR) of 0.72 in Block C and a total FAR of 1.05 when the townhouse and apartment components are combined.
- The majority of the units will have three bedrooms, with the exception of six two-bedroom units and sixteen four-bedroom units. All of the units provide two resident parking spaces.
- Parking is provided through a combination of tandem and side-by-side garages. Unit types B,B2, C, C2,D and D2 have tandem garages (44 units, 55 percent of total) while unit types A, A2, E and E1 will have side-by-side garages (35 units, 45 percent of total).
- The majority of the living areas are proposed on the upper floors, with the exception of a small flex room that is proposed on the ground floor of unit types A and A2 (20 units). Similarly, unit types E and E1, which front onto Barnston Drive East/177 Street which have their garages on the main floor, provide a games/media room, a bar area and an additional office/bedroom on the ground floor (16 units, 20% of total units).
- The number of units within the individual buildings range from four to seven.
- Units range in size from 135 square metres (1,453 sq.ft.) to 303 square metres (3,262 sq.ft.).
- Building materials include the extensive use of cultured stone veneer (pewter grey colour) at the base, horizontal and shingle hardi siding and hardi-board and batten siding (beige and grey colour) for all façades.
- The roof will be clad in asphalt shingles and includes a series of slanting and projecting roofs over individual units which are complemented by knee brackets on both the front and rear elevations. The roof line articulation, together with the proposed building materials result in a very modern townhouse form.
- 179 parking spaces are provided, which is comprised of 160 resident and 19 visitor parking spaces, satisfying the parking requirements of the Zoning By-law.

### Apartment Building Design

- The 71-unit, 4-storey apartment building is proposed at the southeast corner of the site adjacent 177A Street and contains a total floor area of 6,452 square metres (69,452 sq. ft.), representing a floor area ratio (FAR) of 0.33 in Block C and a total FAR of 1.05 when the townhouse and apartment components are combined.
- The building will be L-shaped and feature prominently along 177A Street with 2-storey townhomes proposed at grade. The ground-oriented units will provide a more urban streetscape along this frontage.
- Vehicular access to the building's underground parking entrance will be provided from an internal driveway. Access will be controlled by security gates to minimize potential conflicts. The resident and visitor parking areas will be separated by additional security gates.
- Units range in size from 56 square metres (604 sq. ft.) to 161 square metres (1,730 sq. ft.) and comprise a mix of one- to four-bedroom units with variations that incorporate dens.
- The main entrance to the building is located adjacent the southernmost internal driveway. Additional entries are proposed that will provide direct connection to an outdoor patio from the indoor amenity space. An exit is also proposed from the main floor on the west side of the building.
- The building is stepped back at the fourth storey to help reduce its massing and should reduce the impact on the existing single family homes on the east side of 177A Street.
- Building materials include the extensive use of painted hardi-board (beige and grey colour) with brick veneer at the base of the building (pewter grey). Additional detailing is provided through the provision of glass railings on decks.
- As with the townhouse units, specific sections of the roof will be tilted up from the building and supported by knee brackets. The roof line articulation together with the proposed building materials result in a very modern building design.
- 117 parking spaces are provided, in two levels of underground parking which is comprised of 99 resident and 18 visitor parking spaces, which comply with the Zoning By-law requirements.