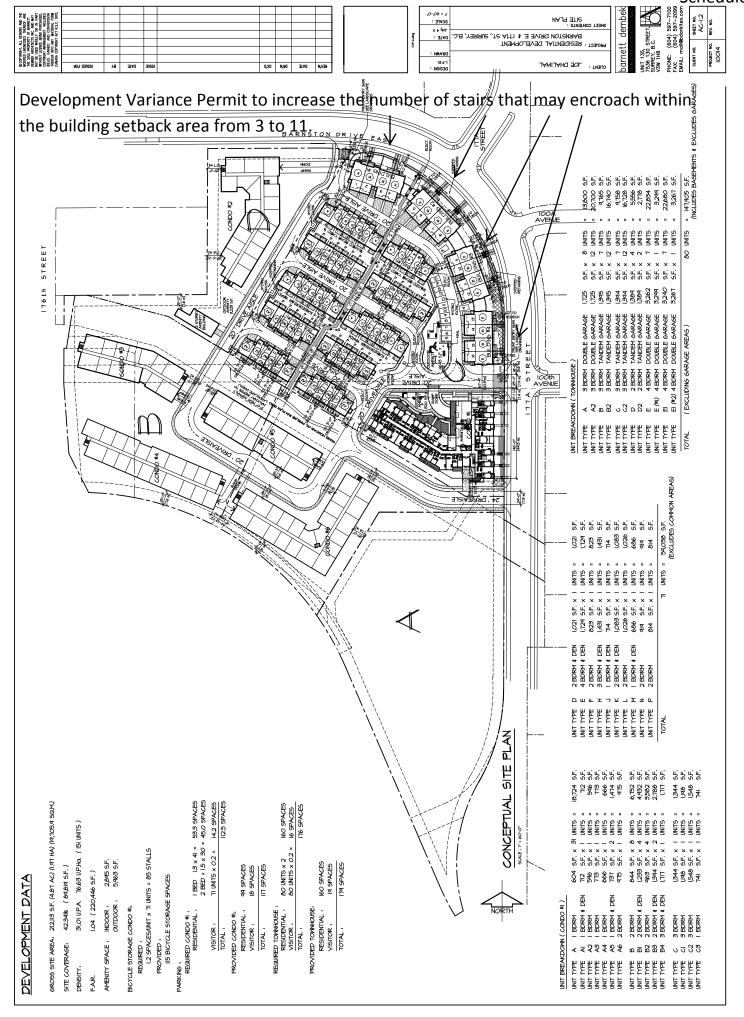

### **Current Application**

- The subject application proposes a Development Permit in order to permit the development of a 71-unit, 4-storey apartment building, with ground-oriented units and 80 townhouse units.
- The proposal indicates a total floor area of 20,608 square metres (221,823 sq. ft.), representing a floor area ratio (FAR) of 1.05 which complies with the maximum 1.25 FAR for Block C of the CD Zone (By-law No. 17028).
- The development proposes to reduce the amount of required indoor amenity space from 453 square metres (4,876 sq. ft.), based on the standard 3 square metres (32 sq.ft.) per dwelling unit to 269 square metres (2,895 square feet). The applicant has agreed to pay cash-in-lieu for the deficient amenity space (61 units) in accordance with City Policy.
- The development proposes an outdoor amenity area encompassing a total of 554 square metres (5,963 sq. ft.) which exceeds the CD By-law No. 17028 requirement of 453 square metres (4,876 sq. ft.), based on the standard 3 square metres (32 sq.ft.) per dwelling unit.
- The applicant is proposing a combination of underground and surface parking totalling 296 parking spaces which exceeds the standards in the Zoning By-law.
- There are no By-law sized trees located on the subject site.

### **Overall Design Considerations**

- The current application is part of a larger Master Plan for the area that includes 9998 176 Street and 10020 176 Street. The Master Plan incorporates a mix of commercial and multiple residential uses on a 6.04-hectare (14.9-acre) site.
- The current application (Block C in the overall Master Plan) proposes a total of 151 units, which is comprised of a 71-unit, 4-storey apartment building and 80 townhouse units.
- Block C is intended to be constructed in four phases (see Appendix III) with the townhouse units along 177 A Street and Barnston Drive constructed first. Two additional phases of development will follow to complete the development of the townhouse portion of the

application. It is expected that the apartment building will be completed as part of the fourth and final phase of development.

• Three accesses are proposed to the site: one from Barnston Drive East along the north property line; and two from 177A Street along the east property line.

### (a) Requested Variance:

• The applicant seeks to vary Part 4 General Provisions of Surrey Zoning By-law No. 12000, to increase the number of stairs that may encroach within the building setback area from 3 to 11.