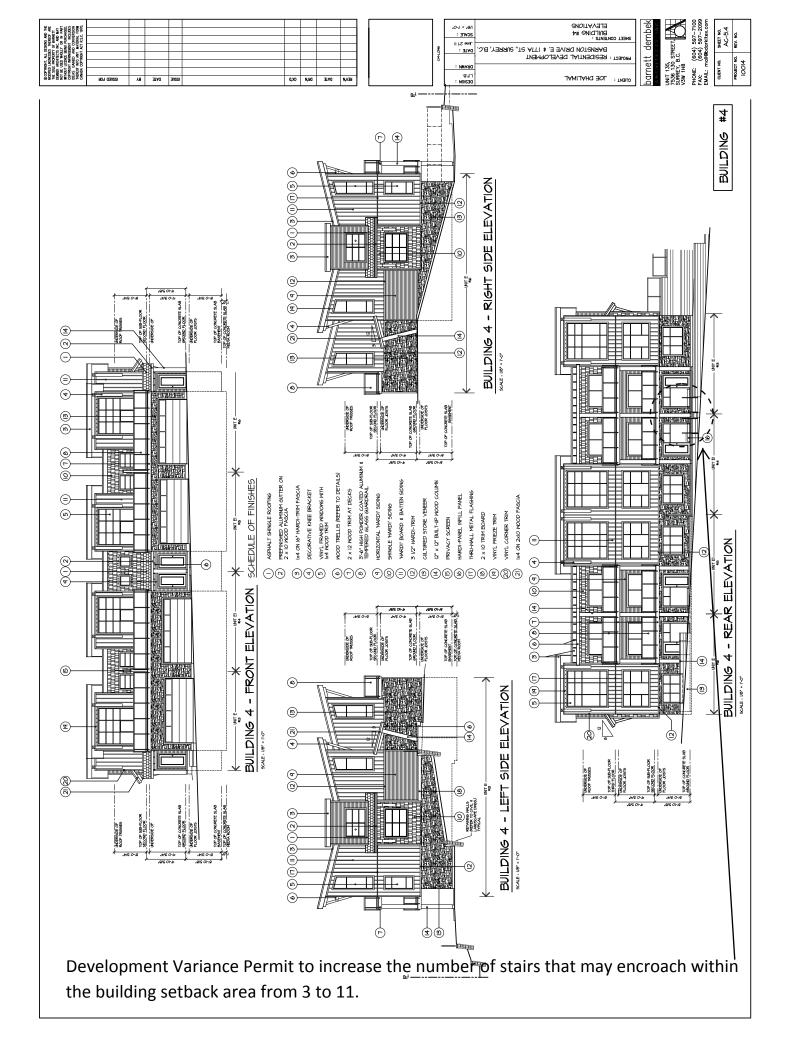

### **DEVIATION FROM PLANS, POLICIES OR REGULATIONS**

• Seeking relaxation of setbacks for stairs.

### **RATIONALE OF RECOMMENDATION**

- Complies with OCP Designation.
- Due to significant slope, more than 3 stairs are required within the setback area, at the front of some proposed townhouse units.

### (a) Requested Variance:

• The applicant seeks to vary Part 4 General Provisions of Surrey Zoning By-law No. 12000, to increase the number of stairs that may encroach within the building setback area from 3 to 11.

### Applicant's Reasons:

• The stairs are required to address the significant grading challenges of the site which slopes steeply. Additionally they provide a better interface with the newly constructed road system and provide the townhouse units with a street frontage.

### **Staff Comments:**

• The variance pertains to proposed Buildings 1, 2, 3 and 4 (townhouses) that front 177 A Street/Barnston Drive East along the north and east property lines. Grading is significantly pronounced adjacent proposed Building 2 and 3, which is the lowest point and results in the need for 11 risers at this location. Buildings 1 and 4 require a maximum of 7 and 4 risers respectively.

• Staff support the proposed variance.