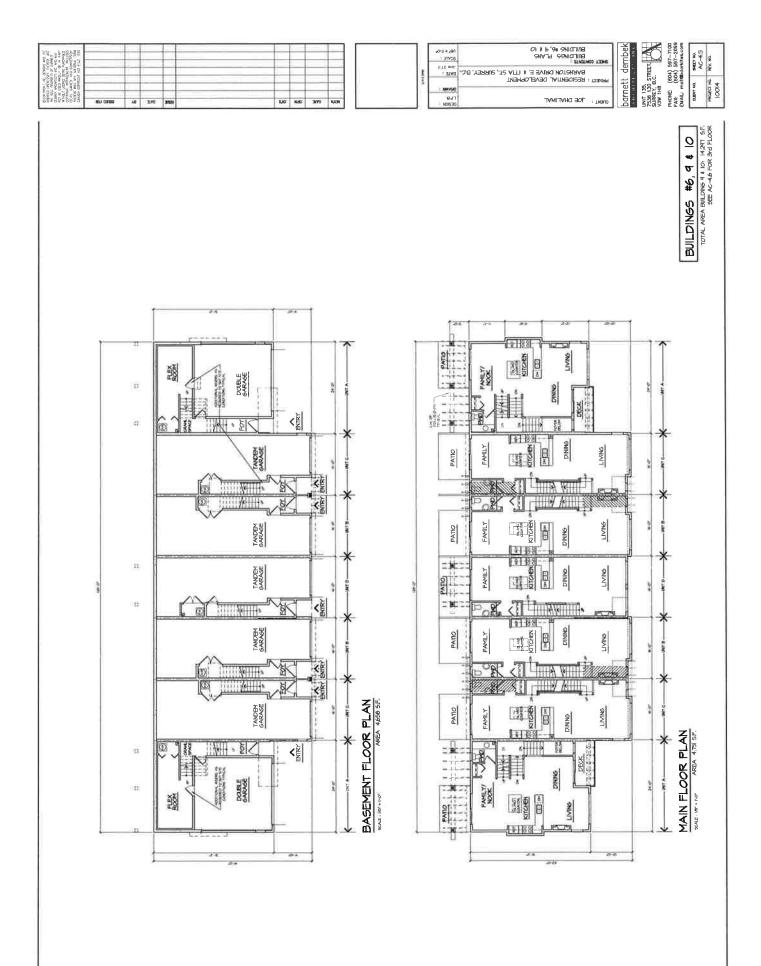

### Townhouse Building Design

- The townhouse portion of the development contains 80, three-storey townhouse units that are housed within 14 buildings and indicates a total floor area of 14,155 square metres (152,363 sq. ft.). This represents a floor area ratio (FAR) of 0.72 in Block C and a total FAR of 1.05 when the townhouse and apartment components are combined.
- The majority of the units will have three bedrooms, with the exception of six two-bedroom units and sixteen four-bedroom units. All of the units provide two resident parking spaces.
- Parking is provided through a combination of tandem and side-by-side garages. Unit types B,B2, C, C2,D and D2 have tandem garages (44 units, 55 percent of total) while unit types A, A2, E and E1 will have side-by-side garages (35 units, 45 percent of total).
- The majority of the living areas are proposed on the upper floors, with the exception of a small flex room that is proposed on the ground floor of unit types A and A2 (20 units). Similarly, unit types E and E1, which front onto Barnston Drive East/177 Street which have their garages on the main floor, provide a games/media room, a bar area and an additional office/bedroom on the ground floor (16 units, 20% of total units).
- The number of units within the individual buildings range from four to seven.
- Units range in size from 135 square metres (1,453 sq.ft.) to 303 square metres (3,262 sq.ft.).
- Building materials include the extensive use of cultured stone veneer (pewter grey colour) at the base, horizontal and shingle hardi siding and hardi-board and batten siding (beige and grey colour) for all façades.
- The roof will be clad in asphalt shingles and includes a series of slanting and projecting roofs over individual units which are complemented by knee brackets on both the front and rear elevations. The roof line articulation, together with the proposed building materials result in a very modern townhouse form.
- 179 parking spaces are provided, which is comprised of 160 resident and 19 visitor parking spaces, satisfying the parking requirements of the Zoning By-law.

### Apartment Building Design

- The 71-unit, 4-storey apartment building is proposed at the southeast corner of the site adjacent 177A Street and contains a total floor area of 6,452 square metres (69,452 sq. ft.), representing a floor area ratio (FAR) of 0.33 in Block C and a total FAR of 1.05 when the townhouse and apartment components are combined.
- The building will be L-shaped and feature prominently along 177A Street with 2-storey townhomes proposed at grade. The ground-oriented units will provide a more urban streetscape along this frontage.
- Vehicular access to the building's underground parking entrance will be provided from an internal driveway. Access will be controlled by security gates to minimize potential conflicts. The resident and visitor parking areas will be separated by additional security gates.
- Units range in size from 56 square metres (604 sq. ft.) to 161 square metres (1,730 sq. ft.) and comprise a mix of one- to four-bedroom units with variations that incorporate dens.
- The main entrance to the building is located adjacent the southernmost internal driveway. Additional entries are proposed that will provide direct connection to an outdoor patio from the indoor amenity space. An exit is also proposed from the main floor on the west side of the building.
- The building is stepped back at the fourth storey to help reduce its massing and should reduce the impact on the existing single family homes on the east side of 177A Street.
- Building materials include the extensive use of painted hardi-board (beige and grey colour) with brick veneer at the base of the building (pewter grey). Additional detailing is provided through the provision of glass railings on decks.
- As with the townhouse units, specific sections of the roof will be tilted up from the building and supported by knee brackets. The roof line articulation together with the proposed building materials result in a very modern building design.
- 117 parking spaces are provided, in two levels of underground parking which is comprised of 99 resident and 18 visitor parking spaces, which comply with the Zoning By-law requirements.

### **Indoor and Outdoor Amenity Spaces**

- Under CD By-law No. 17028, the applicant is required to provide 453 square metres (4,876 sq. ft.) of both indoor and outdoor amenity spaces. This is based on 3.0 square metres (32 sq. ft.) being provided for each indoor and outdoor amenity space per dwelling unit.
- Due to the scale of the development, it is not possible for the applicant to provide all of the required indoor amenity space. Instead, 269 square metres (2,895 sq. ft.) of space is proposed. The applicant has agreed to pay cash-in-lieu for the deficient amenity space (61 units) in accordance with City Policy.
- The indoor amenity space for both the townhouses and the apartment building will be provided within the apartment building. The indoor amenity spaces will be provided in the form of a fitness room, a lounge/party room and as meeting space.
- Two outdoor amenity areas are proposed comprising a total of 554 square metres (5,963 sq. ft.), one of which is adjacent the indoor amenity space. The amenity spaces are defined by patio space and two separate children's play areas over an engineered wood base.