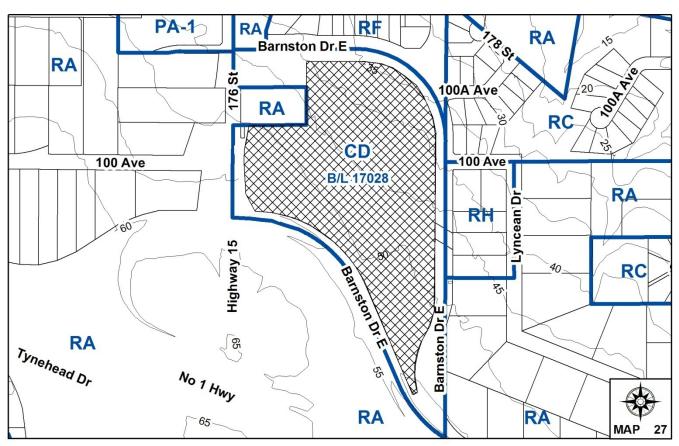

Comprehensive Development Zone By-law No. 17028 (based on CG-2, C-8 and RM-70) for a 6.04-hectare (14.9-acre) site at 176 Street and Barnston Drive East (File No. 7908-0052-00). In addition, Council approved a General Development Permit No. 7908-0052-00 for a Master Plan that would guide the future development of the site (Appendix II showing overall master plan).

- The subject application is for the lands shown as Block C under General Development Permit No. 7908-0052-00 and is the first phase of a multi-phased development.
- Phase I is a 1.97-hectare (4.87-acre) site located at 17626 Barnston Drive East on the southeast corner of the 176 Street and Barnston Drive East intersection in Fraser Heights. It is designated Multiple Residential in the Official Community Plan (OCP), and is zoned Comprehensive Development (CD) By-law No. 17028.