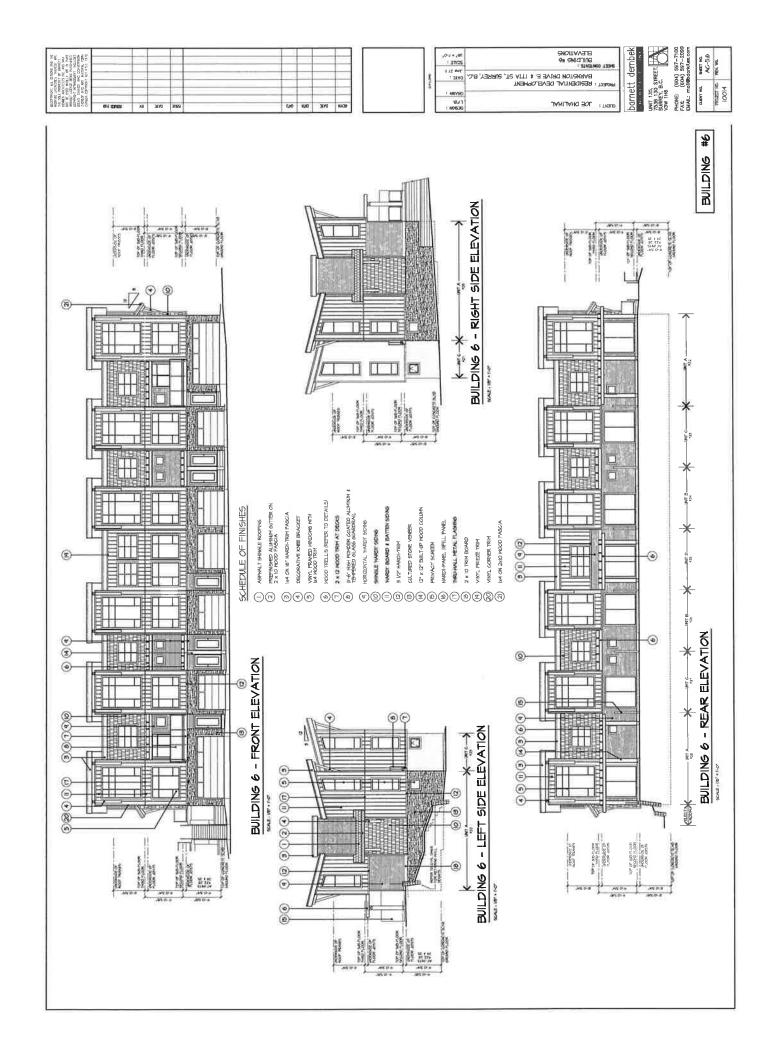

### Townhouse Building Design

- The townhouse portion of the development contains 80, three-storey townhouse units that are housed within 14 buildings and indicates a total floor area of 14,155 square metres (152,363 sq. ft.). This represents a floor area ratio (FAR) of 0.72 in Block C and a total FAR of 1.05 when the townhouse and apartment components are combined.
- The majority of the units will have three bedrooms, with the exception of six two-bedroom units and sixteen four-bedroom units. All of the units provide two resident parking spaces.
- Parking is provided through a combination of tandem and side-by-side garages. Unit types B,B2, C, C2,D and D2 have tandem garages (44 units, 55 percent of total) while unit types A, A2, E and E1 will have side-by-side garages (35 units, 45 percent of total).
- The majority of the living areas are proposed on the upper floors, with the exception of a small flex room that is proposed on the ground floor of unit types A and A2 (20 units). Similarly, unit types E and E1, which front onto Barnston Drive East/177 Street which have their garages on the main floor, provide a games/media room, a bar area and an additional office/bedroom on the ground floor (16 units, 20% of total units).
- The number of units within the individual buildings range from four to seven.
- Units range in size from 135 square metres (1,453 sq.ft.) to 303 square metres (3,262 sq.ft.).
- Building materials include the extensive use of cultured stone veneer (pewter grey colour) at the base, horizontal and shingle hardi siding and hardi-board and batten siding (beige and grey colour) for all façades.
- The roof will be clad in asphalt shingles and includes a series of slanting and projecting roofs over individual units which are complemented by knee brackets on both the front and rear elevations. The roof line articulation, together with the proposed building materials result in a very modern townhouse form.
- 179 parking spaces are provided, which is comprised of 160 resident and 19 visitor parking spaces, satisfying the parking requirements of the Zoning By-law.

### Apartment Building Design

- The 71-unit, 4-storey apartment building is proposed at the southeast corner of the site adjacent 177A Street and contains a total floor area of 6,452 square metres (69,452 sq. ft.), representing a floor area ratio (FAR) of 0.33 in Block C and a total FAR of 1.05 when the townhouse and apartment components are combined.
- The building will be L-shaped and feature prominently along 177A Street with 2-storey townhomes proposed at grade. The ground-oriented units will provide a more urban streetscape along this frontage.
- Vehicular access to the building's underground parking entrance will be provided from an internal driveway. Access will be controlled by security gates to minimize potential conflicts. The resident and visitor parking areas will be separated by additional security gates.
- Units range in size from 56 square metres (604 sq. ft.) to 161 square metres (1,730 sq. ft.) and comprise a mix of one- to four-bedroom units with variations that incorporate dens.
- The main entrance to the building is located adjacent the southernmost internal driveway. Additional entries are proposed that will provide direct connection to an outdoor patio from the indoor amenity space. An exit is also proposed from the main floor on the west side of the building.
- The building is stepped back at the fourth storey to help reduce its massing and should reduce the impact on the existing single family homes on the east side of 177A Street.
- Building materials include the extensive use of painted hardi-board (beige and grey colour) with brick veneer at the base of the building (pewter grey). Additional detailing is provided through the provision of glass railings on decks.
- As with the townhouse units, specific sections of the roof will be tilted up from the building and supported by knee brackets. The roof line articulation together with the proposed building materials result in a very modern building design.
- 117 parking spaces are provided, in two levels of underground parking which is comprised of 99 resident and 18 visitor parking spaces, which comply with the Zoning By-law requirements.