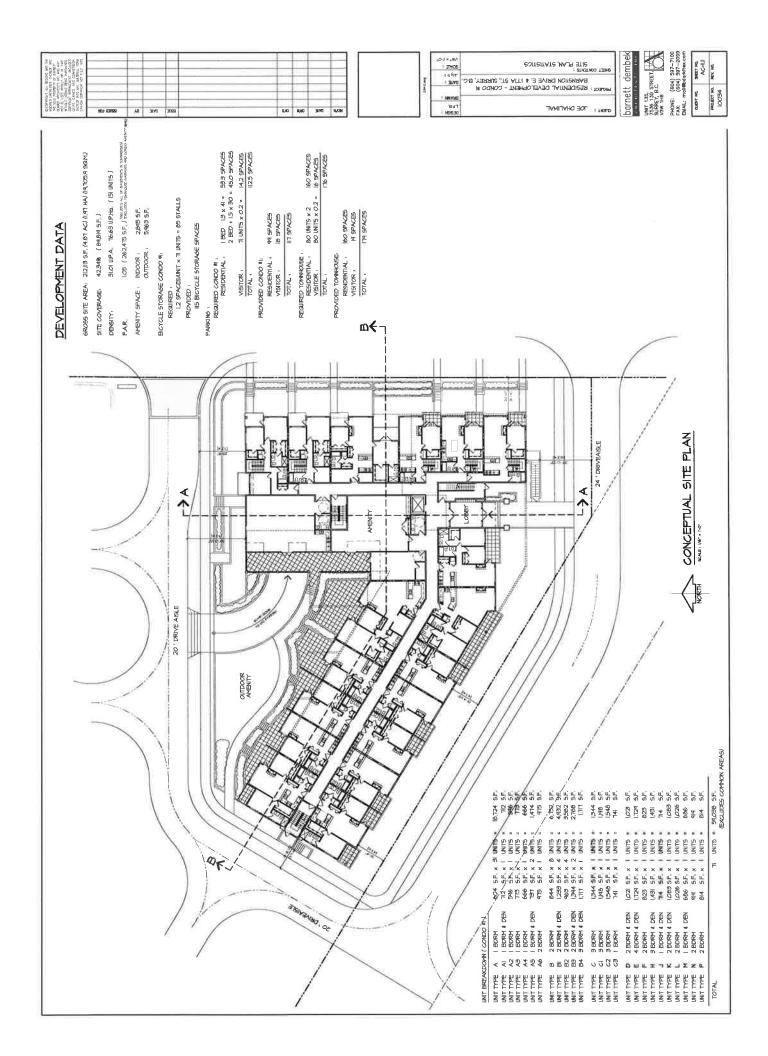

### **Current Application**

- The subject application proposes a Development Permit in order to permit the development of a 71-unit, 4-storey apartment building, with ground-oriented units and 80 townhouse units.
- The proposal indicates a total floor area of 20,608 square metres (221,823 sq. ft.), representing a floor area ratio (FAR) of 1.05 which complies with the maximum 1.25 FAR for Block C of the CD Zone (By-law No. 17028).
- The development proposes to reduce the amount of required indoor amenity space from 453 square metres (4,876 sq. ft.), based on the standard 3 square metres (32 sq.ft.) per dwelling unit to 269 square metres (2,895 square feet). The applicant has agreed to pay cash-in-lieu for the deficient amenity space (61 units) in accordance with City Policy.
- The development proposes an outdoor amenity area encompassing a total of 554 square metres (5,963 sq. ft.) which exceeds the CD By-law No. 17028 requirement of 453 square metres (4,876 sq. ft.), based on the standard 3 square metres (32 sq.ft.) per dwelling unit.
- The applicant is proposing a combination of underground and surface parking totalling 296 parking spaces which exceeds the standards in the Zoning By-law.
- There are no By-law sized trees located on the subject site.

### Townhouse Building Design

- The townhouse portion of the development contains 80, three-storey townhouse units that are housed within 14 buildings and indicates a total floor area of 14,155 square metres (152,363 sq. ft.). This represents a floor area ratio (FAR) of 0.72 in Block C and a total FAR of 1.05 when the townhouse and apartment components are combined.
- The majority of the units will have three bedrooms, with the exception of six two-bedroom units and sixteen four-bedroom units. All of the units provide two resident parking spaces.
- Parking is provided through a combination of tandem and side-by-side garages. Unit types B,B2, C, C2,D and D2 have tandem garages (44 units, 55 percent of total) while unit types A, A2, E and E1 will have side-by-side garages (35 units, 45 percent of total).
- The majority of the living areas are proposed on the upper floors, with the exception of a small flex room that is proposed on the ground floor of unit types A and A2 (20 units). Similarly, unit types E and E1, which front onto Barnston Drive East/177 Street which have their garages on the main floor, provide a games/media room, a bar area and an additional office/bedroom on the ground floor (16 units, 20% of total units).
- The number of units within the individual buildings range from four to seven.
- Units range in size from 135 square metres (1,453 sq.ft.) to 303 square metres (3,262 sq.ft.).
- Building materials include the extensive use of cultured stone veneer (pewter grey colour) at the base, horizontal and shingle hardi siding and hardi-board and batten siding (beige and grey colour) for all façades.
- The roof will be clad in asphalt shingles and includes a series of slanting and projecting roofs over individual units which are complemented by knee brackets on both the front and rear elevations. The roof line articulation, together with the proposed building materials result in a very modern townhouse form.
- 179 parking spaces are provided, which is comprised of 160 resident and 19 visitor parking spaces, satisfying the parking requirements of the Zoning By-law.

### **Landscaping**

- Each unit has access to either a patio or balcony, thus providing private outdoor space for residents' use and further helping the development to engage with the public realm.
- A pedestrian pathway will be provided in the first phase through the central portion of the site from Barnston Drive East on the north property line which connects to a separate pathway (future) within the Kinder Morgan oil pipeline right-of-way on the adjacent property to the

### Apartment Building Design

- The 71-unit, 4-storey apartment building is proposed at the southeast corner of the site adjacent 177A Street and contains a total floor area of 6,452 square metres (69,452 sq. ft.), representing a floor area ratio (FAR) of 0.33 in Block C and a total FAR of 1.05 when the townhouse and apartment components are combined.
- The building will be L-shaped and feature prominently along 177A Street with 2-storey townhomes proposed at grade. The ground-oriented units will provide a more urban streetscape along this frontage.
- Vehicular access to the building's underground parking entrance will be provided from an internal driveway. Access will be controlled by security gates to minimize potential conflicts. The resident and visitor parking areas will be separated by additional security gates.
- Units range in size from 56 square metres (604 sq. ft.) to 161 square metres (1,730 sq. ft.) and comprise a mix of one- to four-bedroom units with variations that incorporate dens.
- The main entrance to the building is located adjacent the southernmost internal driveway. Additional entries are proposed that will provide direct connection to an outdoor patio from the indoor amenity space. An exit is also proposed from the main floor on the west side of the building.
- The building is stepped back at the fourth storey to help reduce its massing and should reduce the impact on the existing single family homes on the east side of 177A Street.
- Building materials include the extensive use of painted hardi-board (beige and grey colour) with brick veneer at the base of the building (pewter grey). Additional detailing is provided through the provision of glass railings on decks.
- As with the townhouse units, specific sections of the roof will be tilted up from the building and supported by knee brackets. The roof line articulation together with the proposed building materials result in a very modern building design.
- 117 parking spaces are provided, in two levels of underground parking which is comprised of 99 resident and 18 visitor parking spaces, which comply with the Zoning By-law requirements.

### **Indoor and Outdoor Amenity Spaces**

- Under CD By-law No. 17028, the applicant is required to provide 453 square metres (4,876 sq. ft.) of both indoor and outdoor amenity spaces. This is based on 3.0 square metres (32 sq. ft.) being provided for each indoor and outdoor amenity space per dwelling unit.
- Due to the scale of the development, it is not possible for the applicant to provide all of the required indoor amenity space. Instead, 269 square metres (2,895 sq. ft.) of space is proposed. The applicant has agreed to pay cash-in-lieu for the deficient amenity space (61 units) in accordance with City Policy.
- The indoor amenity space for both the townhouses and the apartment building will be provided within the apartment building. The indoor amenity spaces will be provided in the form of a fitness room, a lounge/party room and as meeting space.
- Two outdoor amenity areas are proposed comprising a total of 554 square metres (5,963 sq. ft.), one of which is adjacent the indoor amenity space. The amenity spaces are defined by patio space and two separate children's play areas over an engineered wood base.

## **DEVELOPMENT DATA SHEET**

Existing Zoning: CD (By-law No. 17028)

| Required Development Data           | Minimum Required /<br>Maximum Allowed | Proposed              |
|-------------------------------------|---------------------------------------|-----------------------|
| LOT AREA* (in square metres)        |                                       |                       |
| Gross Total                         |                                       | 19,705.9 m²           |
| Road Widening area                  |                                       |                       |
| Undevelopable area                  |                                       |                       |
| Net Total                           |                                       | 19,705.9 m²           |
| LOT COVERAGE (in % of net lot area) |                                       |                       |
| Buildings & Structures              | 43 %                                  | 42.34 %               |
| Paved & Hard Surfaced Areas         |                                       | 21.22 %               |
| Total Site Coverage                 |                                       | 63.56 %               |
| SETBACKS ( in metres)               |                                       |                       |
| North                               | 4.6 m                                 | 6.1 m                 |
| South                               | 3.0 m                                 | 3.0 m                 |
| East                                | 4.6 m                                 | 6.1 m                 |
| West                                | 3.0 m                                 | 3.0 m                 |
| BUILDING HEIGHT (in metres/storeys) |                                       |                       |
| Principal                           | 15 m                                  | 15 m (4 storeys)      |
| Accessory                           |                                       |                       |
| NUMBER OF RESIDENTIAL UNITS         |                                       |                       |
| Bachelor                            |                                       |                       |
| One Bed                             |                                       | 41                    |
| Two Bedroom                         |                                       | 30                    |
| Three Bedroom +                     |                                       | 8o (TH)               |
| Total                               |                                       | 151                   |
| FLOOR AREA: Residential             |                                       | 20,608 m²             |
| TOTAL NUMBER OF ARTA                |                                       |                       |
| TOTAL BUILDING FLOOR AREA           |                                       | 20,608 m <sup>2</sup> |

# Development Data Sheet cont'd

| Required Development Data                                     | Minimum Required /<br>Maximum Allowed | Proposed                 |
|---------------------------------------------------------------|---------------------------------------|--------------------------|
| DENSITY                                                       |                                       |                          |
| # of units/ha /# units/acre (gross)                           |                                       |                          |
| # of units/ha /# units/acre (net)                             |                                       | 76.63 upha /31.01<br>upa |
| FAR (gross)                                                   |                                       |                          |
| FAR (net)                                                     | 1.25                                  | 1.05                     |
| AMENITY SPACE (area in square metres)                         |                                       |                          |
| Indoor                                                        | 453 m²                                | 269 m²                   |
| Outdoor                                                       | 453 m²                                | 554 m²                   |
| PARKING (number of stalls)                                    |                                       |                          |
| Residential Bachelor + 1 Bedroom                              | 53.3                                  |                          |
| 2-Bed                                                         | 45                                    |                          |
| 3-Bed                                                         | 160 (TH)                              |                          |
| Residential Visitors                                          | 30.2                                  | 41                       |
| Institutional                                                 |                                       |                          |
| Total Number of Parking Spaces                                | 289                                   | 296                      |
| Number of disabled stalls                                     |                                       | 4                        |
| Number of small cars                                          |                                       | 2                        |
| Tandem Parking Spaces: Number / % of<br>Total Number of Units |                                       | 88 / 29.7 %              |
| Size of Tandem Parking Spaces width/length                    |                                       | 3.2 m x 12.20 m          |