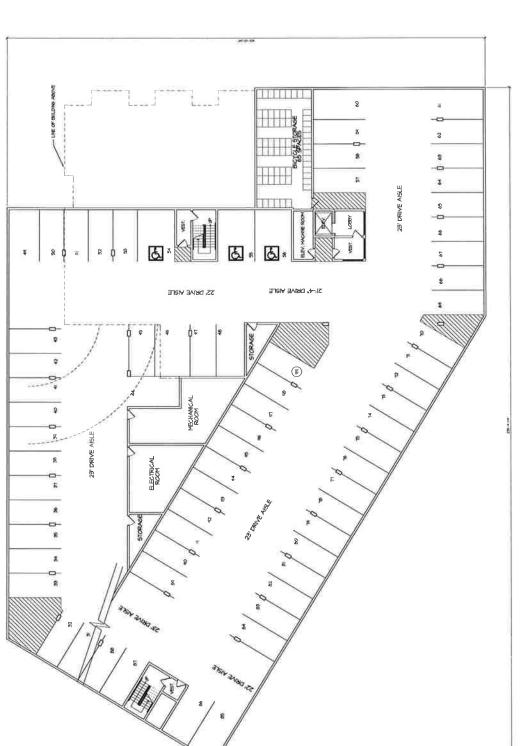

### **Current Application**

- The subject application proposes a Development Permit in order to permit the development of a 71-unit, 4-storey apartment building, with ground-oriented units and 80 townhouse units.
- The proposal indicates a total floor area of 20,608 square metres (221,823 sq. ft.), representing a floor area ratio (FAR) of 1.05 which complies with the maximum 1.25 FAR for Block C of the CD Zone (By-law No. 17028).
- The development proposes to reduce the amount of required indoor amenity space from 453 square metres (4,876 sq. ft.), based on the standard 3 square metres (32 sq.ft.) per dwelling unit to 269 square metres (2,895 square feet). The applicant has agreed to pay cash-in-lieu for the deficient amenity space (61 units) in accordance with City Policy.
- The development proposes an outdoor amenity area encompassing a total of 554 square metres (5,963 sq. ft.) which exceeds the CD By-law No. 17028 requirement of 453 square metres (4,876 sq. ft.), based on the standard 3 square metres (32 sq.ft.) per dwelling unit.
- The applicant is proposing a combination of underground and surface parking totalling 296 parking spaces which exceeds the standards in the Zoning By-law.
- There are no By-law sized trees located on the subject site.

### Apartment Building Design

- The 71-unit, 4-storey apartment building is proposed at the southeast corner of the site adjacent 177A Street and contains a total floor area of 6,452 square metres (69,452 sq. ft.), representing a floor area ratio (FAR) of 0.33 in Block C and a total FAR of 1.05 when the townhouse and apartment components are combined.
- The building will be L-shaped and feature prominently along 177A Street with 2-storey townhomes proposed at grade. The ground-oriented units will provide a more urban streetscape along this frontage.
- Vehicular access to the building's underground parking entrance will be provided from an internal driveway. Access will be controlled by security gates to minimize potential conflicts. The resident and visitor parking areas will be separated by additional security gates.
- Units range in size from 56 square metres (604 sq. ft.) to 161 square metres (1,730 sq. ft.) and comprise a mix of one- to four-bedroom units with variations that incorporate dens.
- The main entrance to the building is located adjacent the southernmost internal driveway. Additional entries are proposed that will provide direct connection to an outdoor patio from the indoor amenity space. An exit is also proposed from the main floor on the west side of the building.
- The building is stepped back at the fourth storey to help reduce its massing and should reduce the impact on the existing single family homes on the east side of 177A Street.
- Building materials include the extensive use of painted hardi-board (beige and grey colour) with brick veneer at the base of the building (pewter grey). Additional detailing is provided through the provision of glass railings on decks.
- As with the townhouse units, specific sections of the roof will be tilted up from the building and supported by knee brackets. The roof line articulation together with the proposed building materials result in a very modern building design.
- 117 parking spaces are provided, in two levels of underground parking which is comprised of 99 resident and 18 visitor parking spaces, which comply with the Zoning By-law requirements.

### **Indoor and Outdoor Amenity Spaces**

- Under CD By-law No. 17028, the applicant is required to provide 453 square metres (4,876 sq. ft.) of both indoor and outdoor amenity spaces. This is based on 3.0 square metres (32 sq. ft.) being provided for each indoor and outdoor amenity space per dwelling unit.
- Due to the scale of the development, it is not possible for the applicant to provide all of the required indoor amenity space. Instead, 269 square metres (2,895 sq. ft.) of space is proposed. The applicant has agreed to pay cash-in-lieu for the deficient amenity space (61 units) in accordance with City Policy.
- The indoor amenity space for both the townhouses and the apartment building will be provided within the apartment building. The indoor amenity spaces will be provided in the form of a fitness room, a lounge/party room and as meeting space.
- Two outdoor amenity areas are proposed comprising a total of 554 square metres (5,963 sq. ft.), one of which is adjacent the indoor amenity space. The amenity spaces are defined by patio space and two separate children's play areas over an engineered wood base.