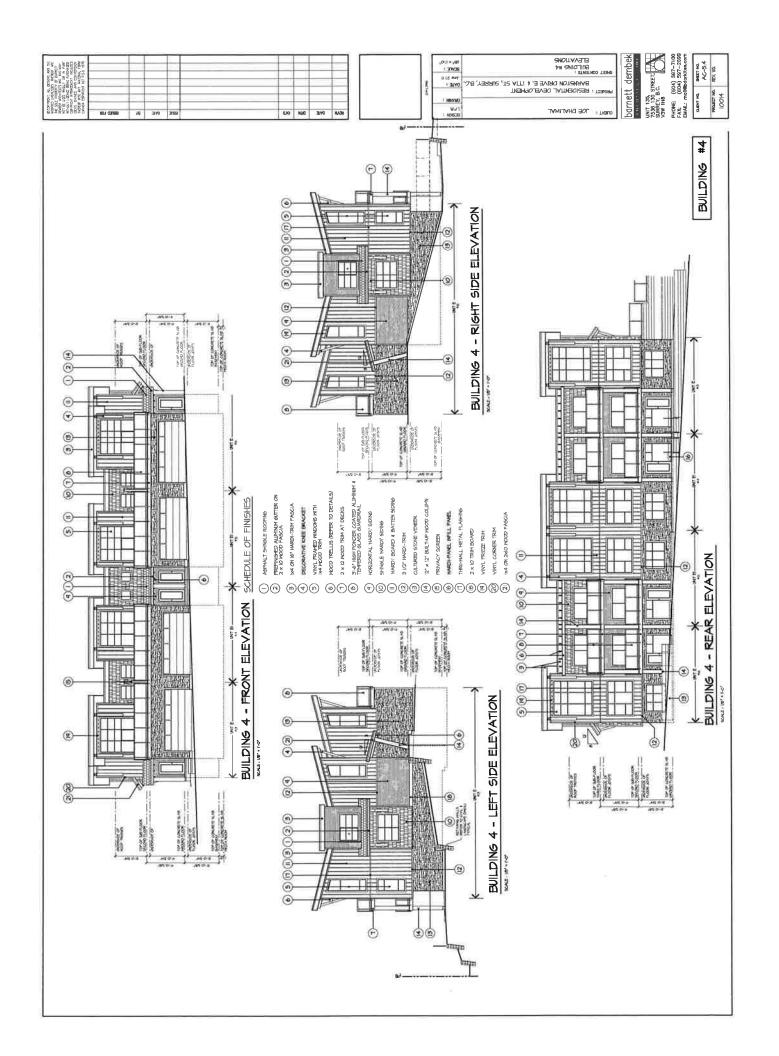

### Townhouse Building Design

- The townhouse portion of the development contains 80, three-storey townhouse units that are housed within 14 buildings and indicates a total floor area of 14,155 square metres (152,363 sq. ft.). This represents a floor area ratio (FAR) of 0.72 in Block C and a total FAR of 1.05 when the townhouse and apartment components are combined.
- The majority of the units will have three bedrooms, with the exception of six two-bedroom units and sixteen four-bedroom units. All of the units provide two resident parking spaces.
- Parking is provided through a combination of tandem and side-by-side garages. Unit types B,B2, C, C2,D and D2 have tandem garages (44 units, 55 percent of total) while unit types A, A2, E and E1 will have side-by-side garages (35 units, 45 percent of total).
- The majority of the living areas are proposed on the upper floors, with the exception of a small flex room that is proposed on the ground floor of unit types A and A2 (20 units). Similarly, unit types E and E1, which front onto Barnston Drive East/177 Street which have their garages on the main floor, provide a games/media room, a bar area and an additional office/bedroom on the ground floor (16 units, 20% of total units).
- The number of units within the individual buildings range from four to seven.
- Units range in size from 135 square metres (1,453 sq.ft.) to 303 square metres (3,262 sq.ft.).
- Building materials include the extensive use of cultured stone veneer (pewter grey colour) at the base, horizontal and shingle hardi siding and hardi-board and batten siding (beige and grey colour) for all façades.
- The roof will be clad in asphalt shingles and includes a series of slanting and projecting roofs over individual units which are complemented by knee brackets on both the front and rear elevations. The roof line articulation, together with the proposed building materials result in a very modern townhouse form.
- 179 parking spaces are provided, which is comprised of 160 resident and 19 visitor parking spaces, satisfying the parking requirements of the Zoning By-law.

### Apartment Building Design

- The 71-unit, 4-storey apartment building is proposed at the southeast corner of the site adjacent 177A Street and contains a total floor area of 6,452 square metres (69,452 sq. ft.), representing a floor area ratio (FAR) of 0.33 in Block C and a total FAR of 1.05 when the townhouse and apartment components are combined.
- The building will be L-shaped and feature prominently along 177A Street with 2-storey townhomes proposed at grade. The ground-oriented units will provide a more urban streetscape along this frontage.
- Vehicular access to the building's underground parking entrance will be provided from an internal driveway. Access will be controlled by security gates to minimize potential conflicts. The resident and visitor parking areas will be separated by additional security gates.
- Units range in size from 56 square metres (604 sq. ft.) to 161 square metres (1,730 sq. ft.) and comprise a mix of one- to four-bedroom units with variations that incorporate dens.
- The main entrance to the building is located adjacent the southernmost internal driveway. Additional entries are proposed that will provide direct connection to an outdoor patio from the indoor amenity space. An exit is also proposed from the main floor on the west side of the building.
- The building is stepped back at the fourth storey to help reduce its massing and should reduce the impact on the existing single family homes on the east side of 177A Street.
- Building materials include the extensive use of painted hardi-board (beige and grey colour) with brick veneer at the base of the building (pewter grey). Additional detailing is provided through the provision of glass railings on decks.
- As with the townhouse units, specific sections of the roof will be tilted up from the building and supported by knee brackets. The roof line articulation together with the proposed building materials result in a very modern building design.
- 117 parking spaces are provided, in two levels of underground parking which is comprised of 99 resident and 18 visitor parking spaces, which comply with the Zoning By-law requirements.