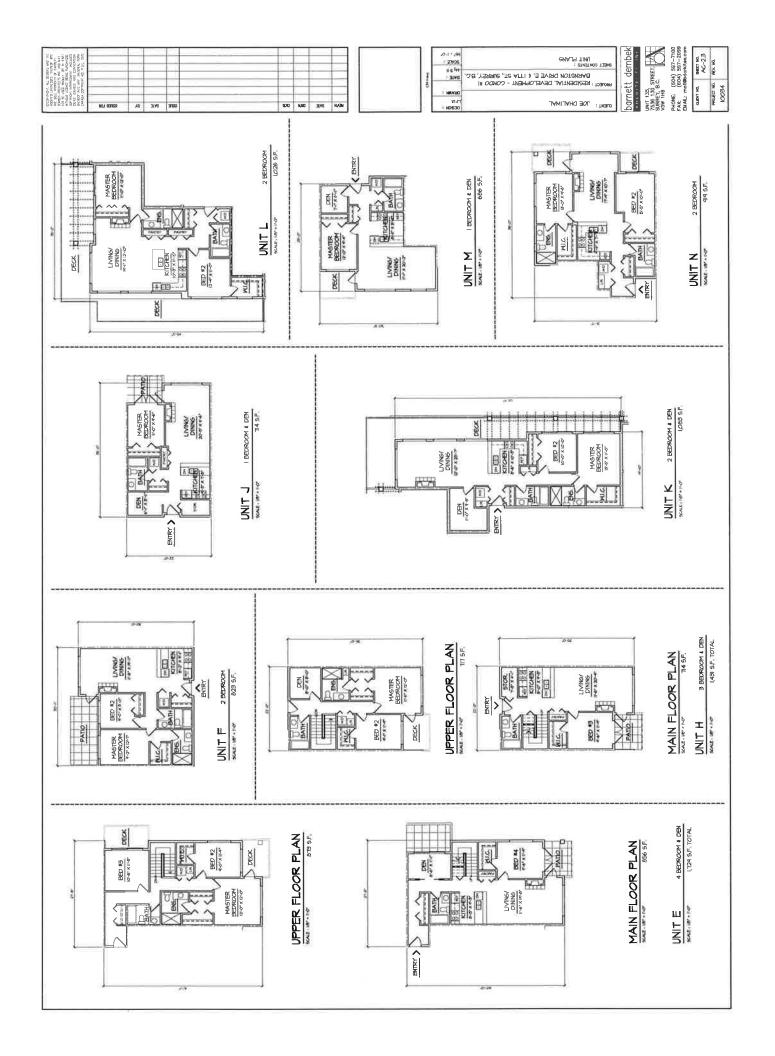

### Townhouse Building Design

- The townhouse portion of the development contains 80, three-storey townhouse units that are housed within 14 buildings and indicates a total floor area of 14,155 square metres (152,363 sq. ft.). This represents a floor area ratio (FAR) of 0.72 in Block C and a total FAR of 1.05 when the townhouse and apartment components are combined.
- The majority of the units will have three bedrooms, with the exception of six two-bedroom units and sixteen four-bedroom units. All of the units provide two resident parking spaces.
- Parking is provided through a combination of tandem and side-by-side garages. Unit types B,B2, C, C2,D and D2 have tandem garages (44 units, 55 percent of total) while unit types A, A2, E and E1 will have side-by-side garages (35 units, 45 percent of total).
- The majority of the living areas are proposed on the upper floors, with the exception of a small flex room that is proposed on the ground floor of unit types A and A2 (20 units). Similarly, unit types E and E1, which front onto Barnston Drive East/177 Street which have their garages on the main floor, provide a games/media room, a bar area and an additional office/bedroom on the ground floor (16 units, 20% of total units).
- The number of units within the individual buildings range from four to seven.
- Units range in size from 135 square metres (1,453 sq.ft.) to 303 square metres (3,262 sq.ft.).
- Building materials include the extensive use of cultured stone veneer (pewter grey colour) at the base, horizontal and shingle hardi siding and hardi-board and batten siding (beige and grey colour) for all façades.
- The roof will be clad in asphalt shingles and includes a series of slanting and projecting roofs over individual units which are complemented by knee brackets on both the front and rear elevations. The roof line articulation, together with the proposed building materials result in a very modern townhouse form.
- 179 parking spaces are provided, which is comprised of 160 resident and 19 visitor parking spaces, satisfying the parking requirements of the Zoning By-law.

### Apartment Building Design

- The 71-unit, 4-storey apartment building is proposed at the southeast corner of the site adjacent 177A Street and contains a total floor area of 6,452 square metres (69,452 sq. ft.), representing a floor area ratio (FAR) of 0.33 in Block C and a total FAR of 1.05 when the townhouse and apartment components are combined.
- The building will be L-shaped and feature prominently along 177A Street with 2-storey townhomes proposed at grade. The ground-oriented units will provide a more urban streetscape along this frontage.
- Vehicular access to the building's underground parking entrance will be provided from an internal driveway. Access will be controlled by security gates to minimize potential conflicts. The resident and visitor parking areas will be separated by additional security gates.
- Units range in size from 56 square metres (604 sq. ft.) to 161 square metres (1,730 sq. ft.) and comprise a mix of one- to four-bedroom units with variations that incorporate dens.
- The main entrance to the building is located adjacent the southernmost internal driveway. Additional entries are proposed that will provide direct connection to an outdoor patio from the indoor amenity space. An exit is also proposed from the main floor on the west side of the building.
- The building is stepped back at the fourth storey to help reduce its massing and should reduce the impact on the existing single family homes on the east side of 177A Street.
- Building materials include the extensive use of painted hardi-board (beige and grey colour) with brick veneer at the base of the building (pewter grey). Additional detailing is provided through the provision of glass railings on decks.
- As with the townhouse units, specific sections of the roof will be tilted up from the building and supported by knee brackets. The roof line articulation together with the proposed building materials result in a very modern building design.
- 117 parking spaces are provided, in two levels of underground parking which is comprised of 99 resident and 18 visitor parking spaces, which comply with the Zoning By-law requirements.