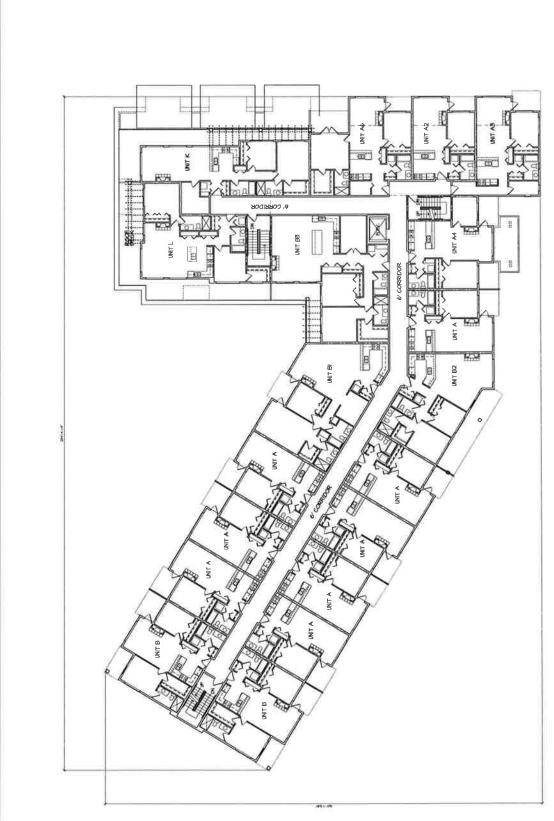

### **Overall Design Considerations**

- The current application is part of a larger Master Plan for the area that includes 9998 176 Street and 10020 176 Street. The Master Plan incorporates a mix of commercial and multiple residential uses on a 6.04-hectare (14.9-acre) site.
- The current application (Block C in the overall Master Plan) proposes a total of 151 units, which is comprised of a 71-unit, 4-storey apartment building and 80 townhouse units.
- Block C is intended to be constructed in four phases (see Appendix III) with the townhouse units along 177 A Street and Barnston Drive constructed first. Two additional phases of development will follow to complete the development of the townhouse portion of the

application. It is expected that the apartment building will be completed as part of the fourth and final phase of development.

• Three accesses are proposed to the site: one from Barnston Drive East along the north property line; and two from 177A Street along the east property line.

### Townhouse Building Design

- The townhouse portion of the development contains 80, three-storey townhouse units that are housed within 14 buildings and indicates a total floor area of 14,155 square metres (152,363 sq. ft.). This represents a floor area ratio (FAR) of 0.72 in Block C and a total FAR of 1.05 when the townhouse and apartment components are combined.
- The majority of the units will have three bedrooms, with the exception of six two-bedroom units and sixteen four-bedroom units. All of the units provide two resident parking spaces.
- Parking is provided through a combination of tandem and side-by-side garages. Unit types B,B2, C, C2,D and D2 have tandem garages (44 units, 55 percent of total) while unit types A, A2, E and E1 will have side-by-side garages (35 units, 45 percent of total).
- The majority of the living areas are proposed on the upper floors, with the exception of a small flex room that is proposed on the ground floor of unit types A and A2 (20 units). Similarly, unit types E and E1, which front onto Barnston Drive East/177 Street which have their garages on the main floor, provide a games/media room, a bar area and an additional office/bedroom on the ground floor (16 units, 20% of total units).
- The number of units within the individual buildings range from four to seven.
- Units range in size from 135 square metres (1,453 sq.ft.) to 303 square metres (3,262 sq.ft.).
- Building materials include the extensive use of cultured stone veneer (pewter grey colour) at the base, horizontal and shingle hardi siding and hardi-board and batten siding (beige and grey colour) for all façades.
- The roof will be clad in asphalt shingles and includes a series of slanting and projecting roofs over individual units which are complemented by knee brackets on both the front and rear elevations. The roof line articulation, together with the proposed building materials result in a very modern townhouse form.
- 179 parking spaces are provided, which is comprised of 160 resident and 19 visitor parking spaces, satisfying the parking requirements of the Zoning By-law.

### Apartment Building Design

- The 71-unit, 4-storey apartment building is proposed at the southeast corner of the site adjacent 177A Street and contains a total floor area of 6,452 square metres (69,452 sq. ft.), representing a floor area ratio (FAR) of 0.33 in Block C and a total FAR of 1.05 when the townhouse and apartment components are combined.
- The building will be L-shaped and feature prominently along 177A Street with 2-storey townhomes proposed at grade. The ground-oriented units will provide a more urban streetscape along this frontage.
- Vehicular access to the building's underground parking entrance will be provided from an internal driveway. Access will be controlled by security gates to minimize potential conflicts. The resident and visitor parking areas will be separated by additional security gates.
- Units range in size from 56 square metres (604 sq. ft.) to 161 square metres (1,730 sq. ft.) and comprise a mix of one- to four-bedroom units with variations that incorporate dens.
- The main entrance to the building is located adjacent the southernmost internal driveway. Additional entries are proposed that will provide direct connection to an outdoor patio from the indoor amenity space. An exit is also proposed from the main floor on the west side of the building.
- The building is stepped back at the fourth storey to help reduce its massing and should reduce the impact on the existing single family homes on the east side of 177A Street.
- Building materials include the extensive use of painted hardi-board (beige and grey colour) with brick veneer at the base of the building (pewter grey). Additional detailing is provided through the provision of glass railings on decks.
- As with the townhouse units, specific sections of the roof will be tilted up from the building and supported by knee brackets. The roof line articulation together with the proposed building materials result in a very modern building design.
- 117 parking spaces are provided, in two levels of underground parking which is comprised of 99 resident and 18 visitor parking spaces, which comply with the Zoning By-law requirements.