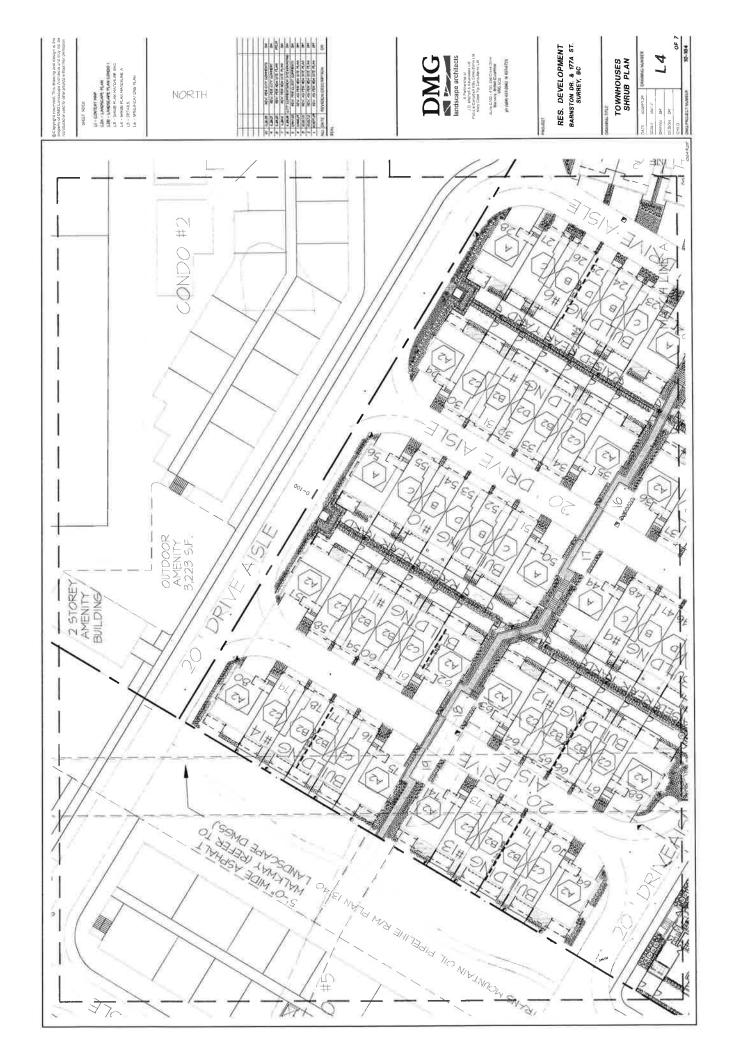

### **Overall Design Considerations**

- The current application is part of a larger Master Plan for the area that includes 9998 176 Street and 10020 176 Street. The Master Plan incorporates a mix of commercial and multiple residential uses on a 6.04-hectare (14.9-acre) site.
- The current application (Block C in the overall Master Plan) proposes a total of 151 units, which is comprised of a 71-unit, 4-storey apartment building and 80 townhouse units.
- Block C is intended to be constructed in four phases (see Appendix III) with the townhouse units along 177 A Street and Barnston Drive constructed first. Two additional phases of development will follow to complete the development of the townhouse portion of the

application. It is expected that the apartment building will be completed as part of the fourth and final phase of development.

• Three accesses are proposed to the site: one from Barnston Drive East along the north property line; and two from 177A Street along the east property line.

### Townhouse Building Design

- The townhouse portion of the development contains 80, three-storey townhouse units that are housed within 14 buildings and indicates a total floor area of 14,155 square metres (152,363 sq. ft.). This represents a floor area ratio (FAR) of 0.72 in Block C and a total FAR of 1.05 when the townhouse and apartment components are combined.
- The majority of the units will have three bedrooms, with the exception of six two-bedroom units and sixteen four-bedroom units. All of the units provide two resident parking spaces.
- Parking is provided through a combination of tandem and side-by-side garages. Unit types B,B2, C, C2,D and D2 have tandem garages (44 units, 55 percent of total) while unit types A, A2, E and E1 will have side-by-side garages (35 units, 45 percent of total).
- The majority of the living areas are proposed on the upper floors, with the exception of a small flex room that is proposed on the ground floor of unit types A and A2 (20 units). Similarly, unit types E and E1, which front onto Barnston Drive East/177 Street which have their garages on the main floor, provide a games/media room, a bar area and an additional office/bedroom on the ground floor (16 units, 20% of total units).
- The number of units within the individual buildings range from four to seven.
- Units range in size from 135 square metres (1,453 sq.ft.) to 303 square metres (3,262 sq.ft.).
- Building materials include the extensive use of cultured stone veneer (pewter grey colour) at the base, horizontal and shingle hardi siding and hardi-board and batten siding (beige and grey colour) for all façades.
- The roof will be clad in asphalt shingles and includes a series of slanting and projecting roofs over individual units which are complemented by knee brackets on both the front and rear elevations. The roof line articulation, together with the proposed building materials result in a very modern townhouse form.
- 179 parking spaces are provided, which is comprised of 160 resident and 19 visitor parking spaces, satisfying the parking requirements of the Zoning By-law.