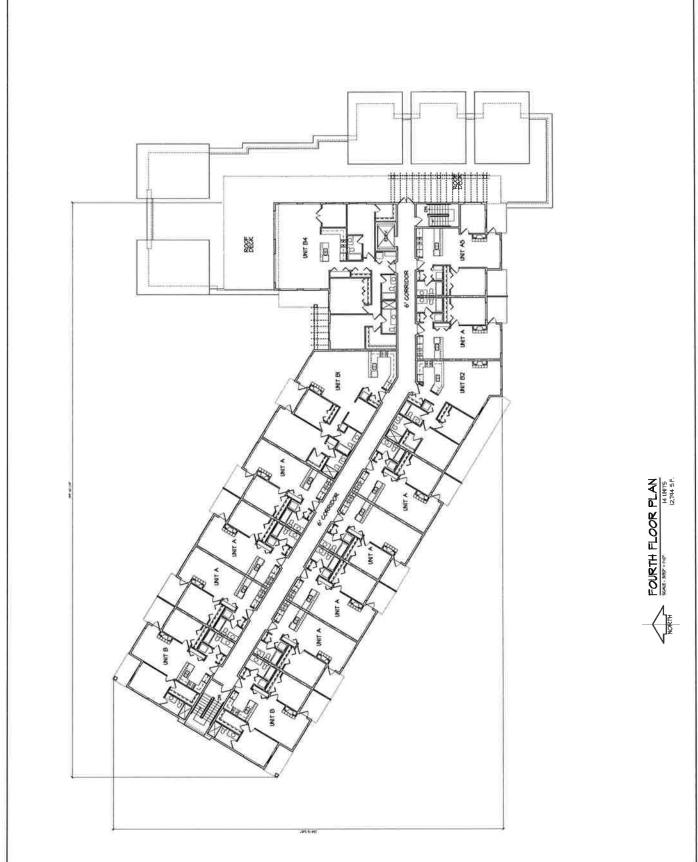

### **Overall Design Considerations**

- The current application is part of a larger Master Plan for the area that includes 9998 176 Street and 10020 176 Street. The Master Plan incorporates a mix of commercial and multiple residential uses on a 6.04-hectare (14.9-acre) site.
- The current application (Block C in the overall Master Plan) proposes a total of 151 units, which is comprised of a 71-unit, 4-storey apartment building and 80 townhouse units.
- Block C is intended to be constructed in four phases (see Appendix III) with the townhouse units along 177 A Street and Barnston Drive constructed first. Two additional phases of development will follow to complete the development of the townhouse portion of the

application. It is expected that the apartment building will be completed as part of the fourth and final phase of development.

• Three accesses are proposed to the site: one from Barnston Drive East along the north property line; and two from 177A Street along the east property line.

### Townhouse Building Design

- The townhouse portion of the development contains 80, three-storey townhouse units that are housed within 14 buildings and indicates a total floor area of 14,155 square metres (152,363 sq. ft.). This represents a floor area ratio (FAR) of 0.72 in Block C and a total FAR of 1.05 when the townhouse and apartment components are combined.
- The majority of the units will have three bedrooms, with the exception of six two-bedroom units and sixteen four-bedroom units. All of the units provide two resident parking spaces.
- Parking is provided through a combination of tandem and side-by-side garages. Unit types B,B2, C, C2,D and D2 have tandem garages (44 units, 55 percent of total) while unit types A, A2, E and E1 will have side-by-side garages (35 units, 45 percent of total).
- The majority of the living areas are proposed on the upper floors, with the exception of a small flex room that is proposed on the ground floor of unit types A and A2 (20 units). Similarly, unit types E and E1, which front onto Barnston Drive East/177 Street which have their garages on the main floor, provide a games/media room, a bar area and an additional office/bedroom on the ground floor (16 units, 20% of total units).
- The number of units within the individual buildings range from four to seven.
- Units range in size from 135 square metres (1,453 sq.ft.) to 303 square metres (3,262 sq.ft.).
- Building materials include the extensive use of cultured stone veneer (pewter grey colour) at the base, horizontal and shingle hardi siding and hardi-board and batten siding (beige and grey colour) for all façades.
- The roof will be clad in asphalt shingles and includes a series of slanting and projecting roofs over individual units which are complemented by knee brackets on both the front and rear elevations. The roof line articulation, together with the proposed building materials result in a very modern townhouse form.
- 179 parking spaces are provided, which is comprised of 160 resident and 19 visitor parking spaces, satisfying the parking requirements of the Zoning By-law.

### Apartment Building Design

- The 71-unit, 4-storey apartment building is proposed at the southeast corner of the site adjacent 177A Street and contains a total floor area of 6,452 square metres (69,452 sq. ft.), representing a floor area ratio (FAR) of 0.33 in Block C and a total FAR of 1.05 when the townhouse and apartment components are combined.
- The building will be L-shaped and feature prominently along 177A Street with 2-storey townhomes proposed at grade. The ground-oriented units will provide a more urban streetscape along this frontage.
- Vehicular access to the building's underground parking entrance will be provided from an internal driveway. Access will be controlled by security gates to minimize potential conflicts. The resident and visitor parking areas will be separated by additional security gates.
- Units range in size from 56 square metres (604 sq. ft.) to 161 square metres (1,730 sq. ft.) and comprise a mix of one- to four-bedroom units with variations that incorporate dens.
- The main entrance to the building is located adjacent the southernmost internal driveway. Additional entries are proposed that will provide direct connection to an outdoor patio from the indoor amenity space. An exit is also proposed from the main floor on the west side of the building.
- The building is stepped back at the fourth storey to help reduce its massing and should reduce the impact on the existing single family homes on the east side of 177A Street.
- Building materials include the extensive use of painted hardi-board (beige and grey colour) with brick veneer at the base of the building (pewter grey). Additional detailing is provided through the provision of glass railings on decks.
- As with the townhouse units, specific sections of the roof will be tilted up from the building and supported by knee brackets. The roof line articulation together with the proposed building materials result in a very modern building design.
- 117 parking spaces are provided, in two levels of underground parking which is comprised of 99 resident and 18 visitor parking spaces, which comply with the Zoning By-law requirements.