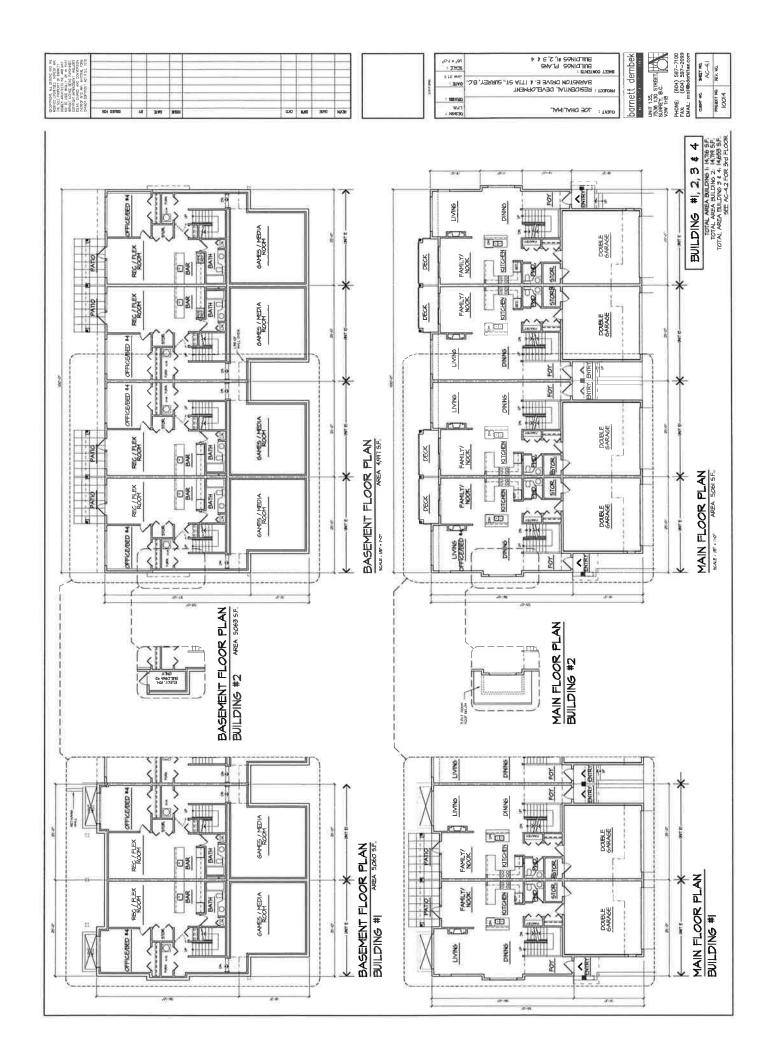

### **Overall Design Considerations**

- The current application is part of a larger Master Plan for the area that includes 9998 176 Street and 10020 176 Street. The Master Plan incorporates a mix of commercial and multiple residential uses on a 6.04-hectare (14.9-acre) site.
- The current application (Block C in the overall Master Plan) proposes a total of 151 units, which is comprised of a 71-unit, 4-storey apartment building and 80 townhouse units.
- Block C is intended to be constructed in four phases (see Appendix III) with the townhouse units along 177 A Street and Barnston Drive constructed first. Two additional phases of development will follow to complete the development of the townhouse portion of the

application. It is expected that the apartment building will be completed as part of the fourth and final phase of development.

• Three accesses are proposed to the site: one from Barnston Drive East along the north property line; and two from 177A Street along the east property line.

### Townhouse Building Design

- The townhouse portion of the development contains 80, three-storey townhouse units that are housed within 14 buildings and indicates a total floor area of 14,155 square metres (152,363 sq. ft.). This represents a floor area ratio (FAR) of 0.72 in Block C and a total FAR of 1.05 when the townhouse and apartment components are combined.
- The majority of the units will have three bedrooms, with the exception of six two-bedroom units and sixteen four-bedroom units. All of the units provide two resident parking spaces.
- Parking is provided through a combination of tandem and side-by-side garages. Unit types B,B2, C, C2,D and D2 have tandem garages (44 units, 55 percent of total) while unit types A, A2, E and E1 will have side-by-side garages (35 units, 45 percent of total).
- The majority of the living areas are proposed on the upper floors, with the exception of a small flex room that is proposed on the ground floor of unit types A and A2 (20 units). Similarly, unit types E and E1, which front onto Barnston Drive East/177 Street which have their garages on the main floor, provide a games/media room, a bar area and an additional office/bedroom on the ground floor (16 units, 20% of total units).
- The number of units within the individual buildings range from four to seven.
- Units range in size from 135 square metres (1,453 sq.ft.) to 303 square metres (3,262 sq.ft.).
- Building materials include the extensive use of cultured stone veneer (pewter grey colour) at the base, horizontal and shingle hardi siding and hardi-board and batten siding (beige and grey colour) for all façades.
- The roof will be clad in asphalt shingles and includes a series of slanting and projecting roofs over individual units which are complemented by knee brackets on both the front and rear elevations. The roof line articulation, together with the proposed building materials result in a very modern townhouse form.
- 179 parking spaces are provided, which is comprised of 160 resident and 19 visitor parking spaces, satisfying the parking requirements of the Zoning By-law.