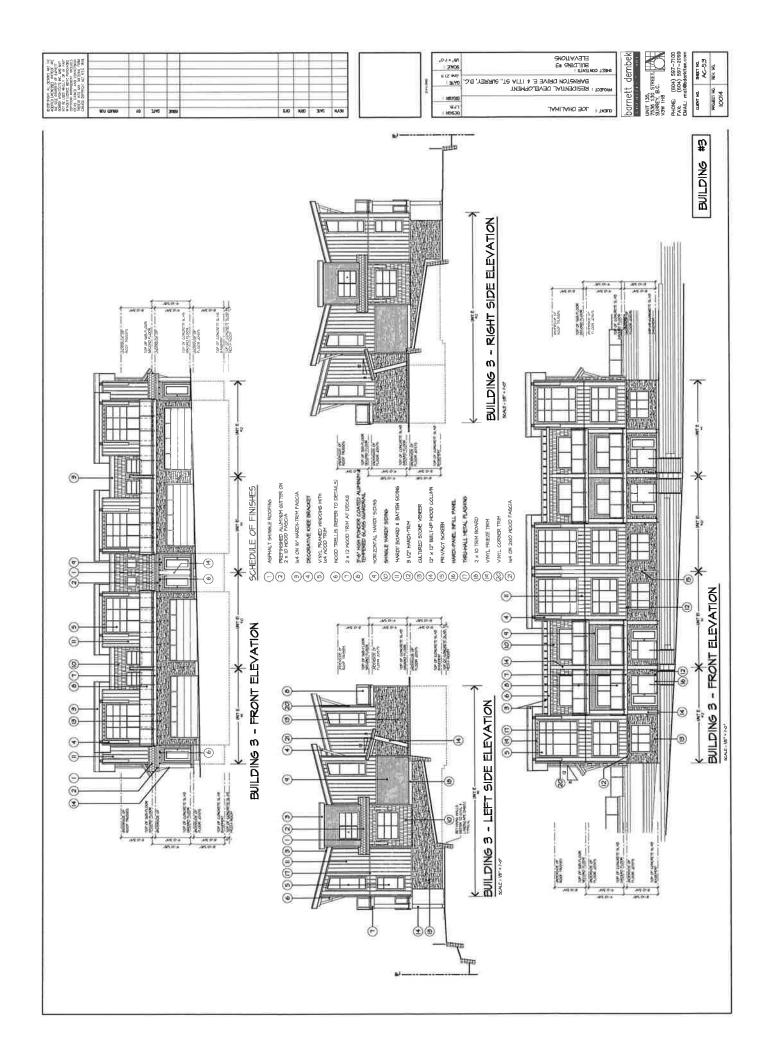

### Townhouse Building Design

- The townhouse portion of the development contains 80, three-storey townhouse units that are housed within 14 buildings and indicates a total floor area of 14,155 square metres (152,363 sq. ft.). This represents a floor area ratio (FAR) of 0.72 in Block C and a total FAR of 1.05 when the townhouse and apartment components are combined.
- The majority of the units will have three bedrooms, with the exception of six two-bedroom units and sixteen four-bedroom units. All of the units provide two resident parking spaces.
- Parking is provided through a combination of tandem and side-by-side garages. Unit types B,B2, C, C2,D and D2 have tandem garages (44 units, 55 percent of total) while unit types A, A2, E and E1 will have side-by-side garages (35 units, 45 percent of total).
- The majority of the living areas are proposed on the upper floors, with the exception of a small flex room that is proposed on the ground floor of unit types A and A2 (20 units). Similarly, unit types E and E1, which front onto Barnston Drive East/177 Street which have their garages on the main floor, provide a games/media room, a bar area and an additional office/bedroom on the ground floor (16 units, 20% of total units).
- The number of units within the individual buildings range from four to seven.
- Units range in size from 135 square metres (1,453 sq.ft.) to 303 square metres (3,262 sq.ft.).
- Building materials include the extensive use of cultured stone veneer (pewter grey colour) at the base, horizontal and shingle hardi siding and hardi-board and batten siding (beige and grey colour) for all façades.
- The roof will be clad in asphalt shingles and includes a series of slanting and projecting roofs over individual units which are complemented by knee brackets on both the front and rear elevations. The roof line articulation, together with the proposed building materials result in a very modern townhouse form.
- 179 parking spaces are provided, which is comprised of 160 resident and 19 visitor parking spaces, satisfying the parking requirements of the Zoning By-law.

### Apartment Building Design

- The 71-unit, 4-storey apartment building is proposed at the southeast corner of the site adjacent 177A Street and contains a total floor area of 6,452 square metres (69,452 sq. ft.), representing a floor area ratio (FAR) of 0.33 in Block C and a total FAR of 1.05 when the townhouse and apartment components are combined.
- The building will be L-shaped and feature prominently along 177A Street with 2-storey townhomes proposed at grade. The ground-oriented units will provide a more urban streetscape along this frontage.
- Vehicular access to the building's underground parking entrance will be provided from an internal driveway. Access will be controlled by security gates to minimize potential conflicts. The resident and visitor parking areas will be separated by additional security gates.
- Units range in size from 56 square metres (604 sq. ft.) to 161 square metres (1,730 sq. ft.) and comprise a mix of one- to four-bedroom units with variations that incorporate dens.
- The main entrance to the building is located adjacent the southernmost internal driveway. Additional entries are proposed that will provide direct connection to an outdoor patio from the indoor amenity space. An exit is also proposed from the main floor on the west side of the building.
- The building is stepped back at the fourth storey to help reduce its massing and should reduce the impact on the existing single family homes on the east side of 177A Street.
- Building materials include the extensive use of painted hardi-board (beige and grey colour) with brick veneer at the base of the building (pewter grey). Additional detailing is provided through the provision of glass railings on decks.
- As with the townhouse units, specific sections of the roof will be tilted up from the building and supported by knee brackets. The roof line articulation together with the proposed building materials result in a very modern building design.
- 117 parking spaces are provided, in two levels of underground parking which is comprised of 99 resident and 18 visitor parking spaces, which comply with the Zoning By-law requirements.