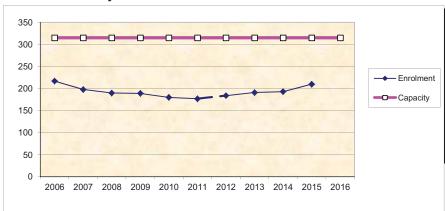

(The Surrey School District has advised that Bothwell Elementary School is significantly under capacity and is expected to remain so through the forecast period (Appendix V). Similarly Fraser Heights Secondary School is reportedly below its functional capacity and will remain so as well.)