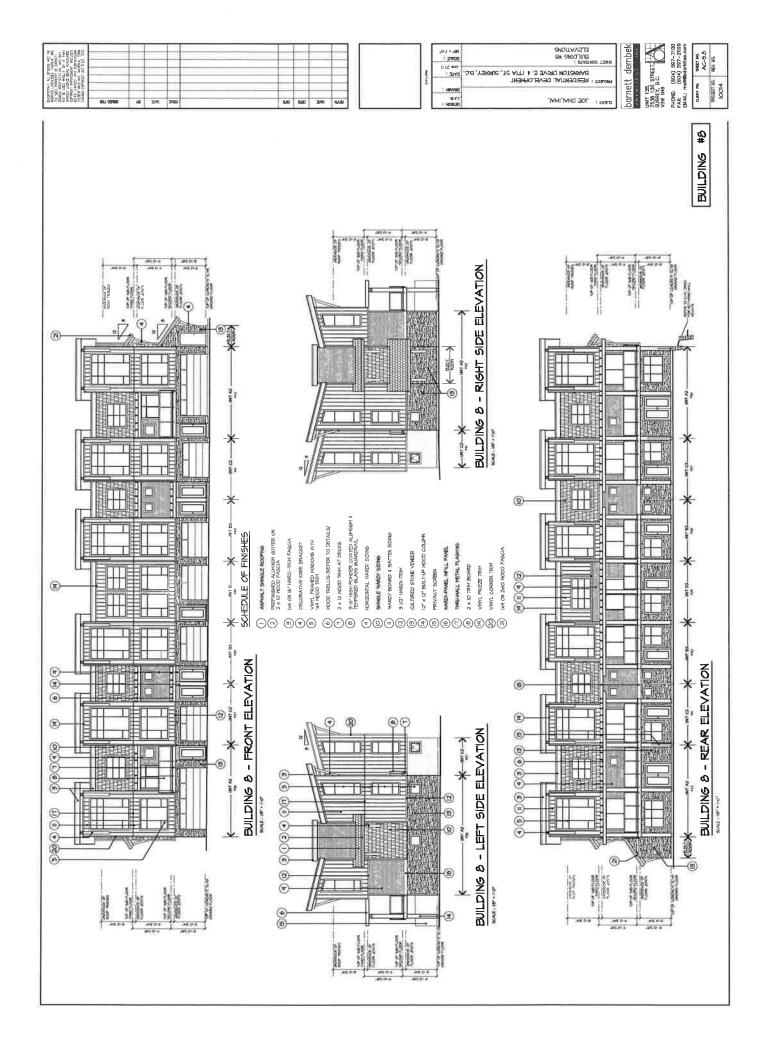

### Townhouse Building Design

- The townhouse portion of the development contains 80, three-storey townhouse units that are housed within 14 buildings and indicates a total floor area of 14,155 square metres (152,363 sq. ft.). This represents a floor area ratio (FAR) of 0.72 in Block C and a total FAR of 1.05 when the townhouse and apartment components are combined.
- The majority of the units will have three bedrooms, with the exception of six two-bedroom units and sixteen four-bedroom units. All of the units provide two resident parking spaces.
- Parking is provided through a combination of tandem and side-by-side garages. Unit types B,B2, C, C2,D and D2 have tandem garages (44 units, 55 percent of total) while unit types A, A2, E and E1 will have side-by-side garages (35 units, 45 percent of total).
- The majority of the living areas are proposed on the upper floors, with the exception of a small flex room that is proposed on the ground floor of unit types A and A2 (20 units). Similarly, unit types E and E1, which front onto Barnston Drive East/177 Street which have their garages on the main floor, provide a games/media room, a bar area and an additional office/bedroom on the ground floor (16 units, 20% of total units).
- The number of units within the individual buildings range from four to seven.
- Units range in size from 135 square metres (1,453 sq.ft.) to 303 square metres (3,262 sq.ft.).
- Building materials include the extensive use of cultured stone veneer (pewter grey colour) at the base, horizontal and shingle hardi siding and hardi-board and batten siding (beige and grey colour) for all façades.
- The roof will be clad in asphalt shingles and includes a series of slanting and projecting roofs over individual units which are complemented by knee brackets on both the front and rear elevations. The roof line articulation, together with the proposed building materials result in a very modern townhouse form.
- 179 parking spaces are provided, which is comprised of 160 resident and 19 visitor parking spaces, satisfying the parking requirements of the Zoning By-law.

### Apartment Building Design

- The 71-unit, 4-storey apartment building is proposed at the southeast corner of the site adjacent 177A Street and contains a total floor area of 6,452 square metres (69,452 sq. ft.), representing a floor area ratio (FAR) of 0.33 in Block C and a total FAR of 1.05 when the townhouse and apartment components are combined.
- The building will be L-shaped and feature prominently along 177A Street with 2-storey townhomes proposed at grade. The ground-oriented units will provide a more urban streetscape along this frontage.
- Vehicular access to the building's underground parking entrance will be provided from an internal driveway. Access will be controlled by security gates to minimize potential conflicts. The resident and visitor parking areas will be separated by additional security gates.
- Units range in size from 56 square metres (604 sq. ft.) to 161 square metres (1,730 sq. ft.) and comprise a mix of one- to four-bedroom units with variations that incorporate dens.
- The main entrance to the building is located adjacent the southernmost internal driveway. Additional entries are proposed that will provide direct connection to an outdoor patio from the indoor amenity space. An exit is also proposed from the main floor on the west side of the building.
- The building is stepped back at the fourth storey to help reduce its massing and should reduce the impact on the existing single family homes on the east side of 177A Street.
- Building materials include the extensive use of painted hardi-board (beige and grey colour) with brick veneer at the base of the building (pewter grey). Additional detailing is provided through the provision of glass railings on decks.
- As with the townhouse units, specific sections of the roof will be tilted up from the building and supported by knee brackets. The roof line articulation together with the proposed building materials result in a very modern building design.
- 117 parking spaces are provided, in two levels of underground parking which is comprised of 99 resident and 18 visitor parking spaces, which comply with the Zoning By-law requirements.