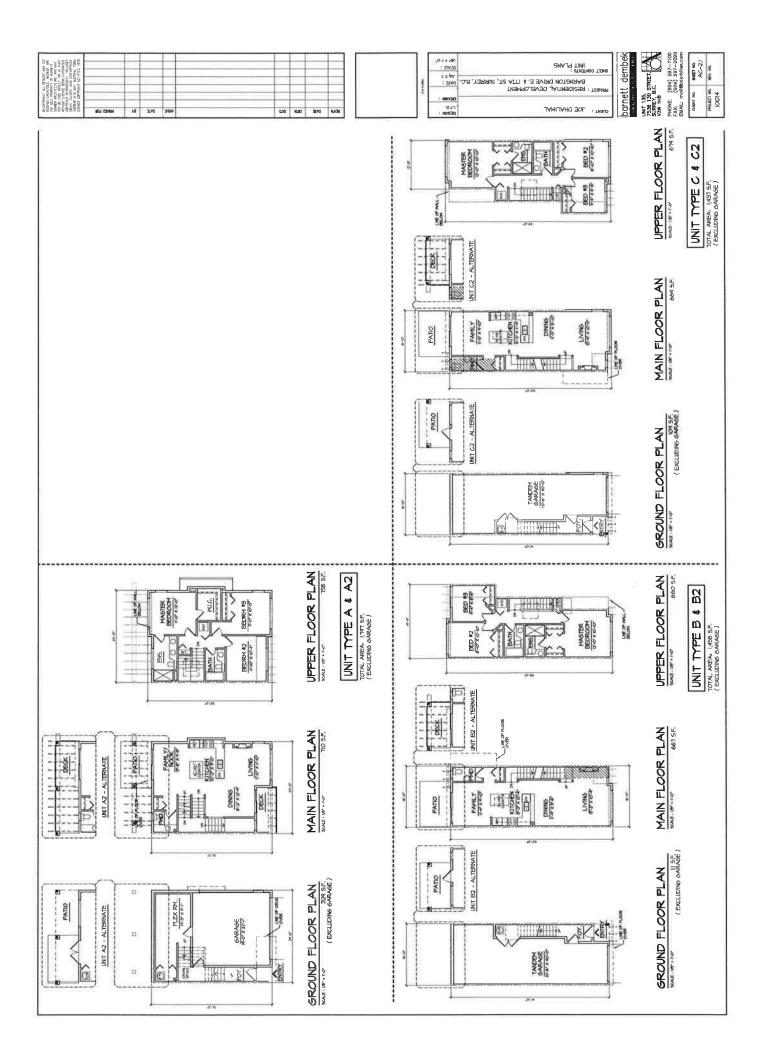

### Townhouse Building Design

- The townhouse portion of the development contains 80, three-storey townhouse units that are housed within 14 buildings and indicates a total floor area of 14,155 square metres (152,363 sq. ft.). This represents a floor area ratio (FAR) of 0.72 in Block C and a total FAR of 1.05 when the townhouse and apartment components are combined.
- The majority of the units will have three bedrooms, with the exception of six two-bedroom units and sixteen four-bedroom units. All of the units provide two resident parking spaces.
- Parking is provided through a combination of tandem and side-by-side garages. Unit types B,B2, C, C2,D and D2 have tandem garages (44 units, 55 percent of total) while unit types A, A2, E and E1 will have side-by-side garages (35 units, 45 percent of total).
- The majority of the living areas are proposed on the upper floors, with the exception of a small flex room that is proposed on the ground floor of unit types A and A2 (20 units). Similarly, unit types E and E1, which front onto Barnston Drive East/177 Street which have their garages on the main floor, provide a games/media room, a bar area and an additional office/bedroom on the ground floor (16 units, 20% of total units).
- The number of units within the individual buildings range from four to seven.
- Units range in size from 135 square metres (1,453 sq.ft.) to 303 square metres (3,262 sq.ft.).
- Building materials include the extensive use of cultured stone veneer (pewter grey colour) at the base, horizontal and shingle hardi siding and hardi-board and batten siding (beige and grey colour) for all façades.
- The roof will be clad in asphalt shingles and includes a series of slanting and projecting roofs over individual units which are complemented by knee brackets on both the front and rear elevations. The roof line articulation, together with the proposed building materials result in a very modern townhouse form.
- 179 parking spaces are provided, which is comprised of 160 resident and 19 visitor parking spaces, satisfying the parking requirements of the Zoning By-law.

### Apartment Building Design

- The 71-unit, 4-storey apartment building is proposed at the southeast corner of the site adjacent 177A Street and contains a total floor area of 6,452 square metres (69,452 sq. ft.), representing a floor area ratio (FAR) of 0.33 in Block C and a total FAR of 1.05 when the townhouse and apartment components are combined.
- The building will be L-shaped and feature prominently along 177A Street with 2-storey townhomes proposed at grade. The ground-oriented units will provide a more urban streetscape along this frontage.
- Vehicular access to the building's underground parking entrance will be provided from an internal driveway. Access will be controlled by security gates to minimize potential conflicts. The resident and visitor parking areas will be separated by additional security gates.
- Units range in size from 56 square metres (604 sq. ft.) to 161 square metres (1,730 sq. ft.) and comprise a mix of one- to four-bedroom units with variations that incorporate dens.
- The main entrance to the building is located adjacent the southernmost internal driveway. Additional entries are proposed that will provide direct connection to an outdoor patio from the indoor amenity space. An exit is also proposed from the main floor on the west side of the building.
- The building is stepped back at the fourth storey to help reduce its massing and should reduce the impact on the existing single family homes on the east side of 177A Street.
- Building materials include the extensive use of painted hardi-board (beige and grey colour) with brick veneer at the base of the building (pewter grey). Additional detailing is provided through the provision of glass railings on decks.
- As with the townhouse units, specific sections of the roof will be tilted up from the building and supported by knee brackets. The roof line articulation together with the proposed building materials result in a very modern building design.
- 117 parking spaces are provided, in two levels of underground parking which is comprised of 99 resident and 18 visitor parking spaces, which comply with the Zoning By-law requirements.

### **Indoor and Outdoor Amenity Spaces**

- Under CD By-law No. 17028, the applicant is required to provide 453 square metres (4,876 sq. ft.) of both indoor and outdoor amenity spaces. This is based on 3.0 square metres (32 sq. ft.) being provided for each indoor and outdoor amenity space per dwelling unit.
- Due to the scale of the development, it is not possible for the applicant to provide all of the required indoor amenity space. Instead, 269 square metres (2,895 sq. ft.) of space is proposed. The applicant has agreed to pay cash-in-lieu for the deficient amenity space (61 units) in accordance with City Policy.
- The indoor amenity space for both the townhouses and the apartment building will be provided within the apartment building. The indoor amenity spaces will be provided in the form of a fitness room, a lounge/party room and as meeting space.
- Two outdoor amenity areas are proposed comprising a total of 554 square metres (5,963 sq. ft.), one of which is adjacent the indoor amenity space. The amenity spaces are defined by patio space and two separate children's play areas over an engineered wood base.