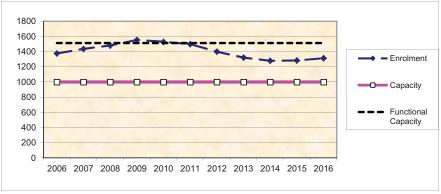

(The Surrey School District has advised that Bothwell Elementary School is significantly under capacity and is expected to remain so through the forecast period (Appendix V). Similarly Fraser Heights Secondary School is reportedly below its functional capacity and will remain so as well.)