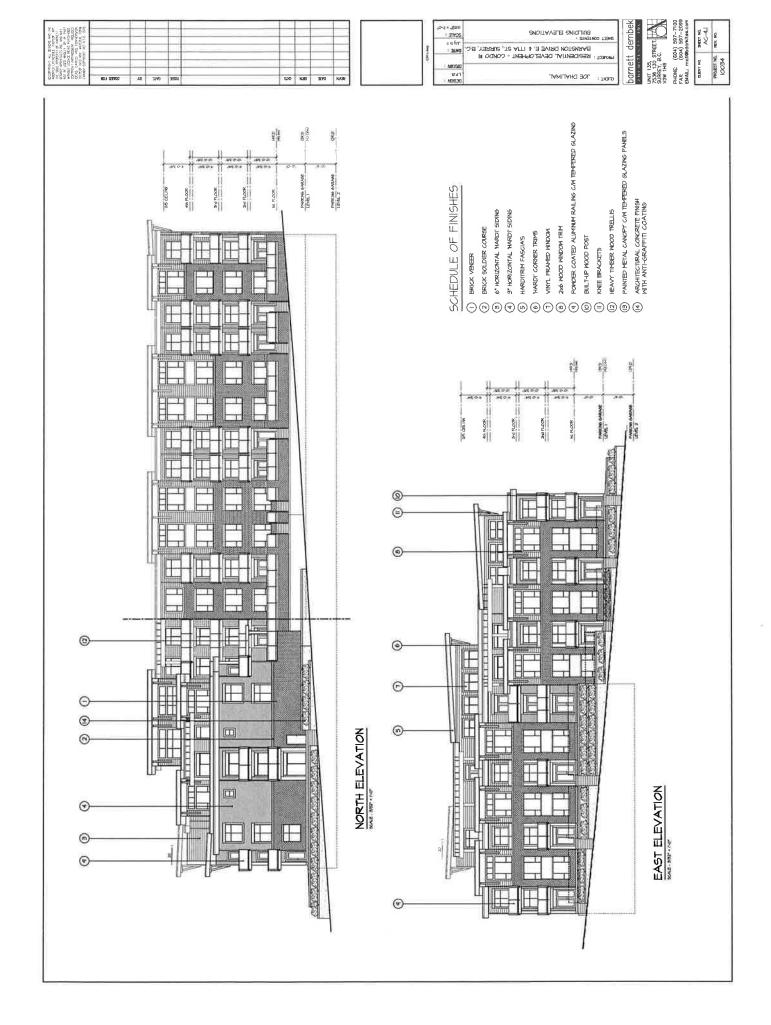

### Townhouse Building Design

- The townhouse portion of the development contains 80, three-storey townhouse units that are housed within 14 buildings and indicates a total floor area of 14,155 square metres (152,363 sq. ft.). This represents a floor area ratio (FAR) of 0.72 in Block C and a total FAR of 1.05 when the townhouse and apartment components are combined.
- The majority of the units will have three bedrooms, with the exception of six two-bedroom units and sixteen four-bedroom units. All of the units provide two resident parking spaces.
- Parking is provided through a combination of tandem and side-by-side garages. Unit types B,B2, C, C2,D and D2 have tandem garages (44 units, 55 percent of total) while unit types A, A2, E and E1 will have side-by-side garages (35 units, 45 percent of total).
- The majority of the living areas are proposed on the upper floors, with the exception of a small flex room that is proposed on the ground floor of unit types A and A2 (20 units). Similarly, unit types E and E1, which front onto Barnston Drive East/177 Street which have their garages on the main floor, provide a games/media room, a bar area and an additional office/bedroom on the ground floor (16 units, 20% of total units).
- The number of units within the individual buildings range from four to seven.
- Units range in size from 135 square metres (1,453 sq.ft.) to 303 square metres (3,262 sq.ft.).
- Building materials include the extensive use of cultured stone veneer (pewter grey colour) at the base, horizontal and shingle hardi siding and hardi-board and batten siding (beige and grey colour) for all façades.
- The roof will be clad in asphalt shingles and includes a series of slanting and projecting roofs over individual units which are complemented by knee brackets on both the front and rear elevations. The roof line articulation, together with the proposed building materials result in a very modern townhouse form.
- 179 parking spaces are provided, which is comprised of 160 resident and 19 visitor parking spaces, satisfying the parking requirements of the Zoning By-law.

### Apartment Building Design

- The 71-unit, 4-storey apartment building is proposed at the southeast corner of the site adjacent 177A Street and contains a total floor area of 6,452 square metres (69,452 sq. ft.), representing a floor area ratio (FAR) of 0.33 in Block C and a total FAR of 1.05 when the townhouse and apartment components are combined.
- The building will be L-shaped and feature prominently along 177A Street with 2-storey townhomes proposed at grade. The ground-oriented units will provide a more urban streetscape along this frontage.
- Vehicular access to the building's underground parking entrance will be provided from an internal driveway. Access will be controlled by security gates to minimize potential conflicts. The resident and visitor parking areas will be separated by additional security gates.
- Units range in size from 56 square metres (604 sq. ft.) to 161 square metres (1,730 sq. ft.) and comprise a mix of one- to four-bedroom units with variations that incorporate dens.
- The main entrance to the building is located adjacent the southernmost internal driveway. Additional entries are proposed that will provide direct connection to an outdoor patio from the indoor amenity space. An exit is also proposed from the main floor on the west side of the building.
- The building is stepped back at the fourth storey to help reduce its massing and should reduce the impact on the existing single family homes on the east side of 177A Street.
- Building materials include the extensive use of painted hardi-board (beige and grey colour) with brick veneer at the base of the building (pewter grey). Additional detailing is provided through the provision of glass railings on decks.
- As with the townhouse units, specific sections of the roof will be tilted up from the building and supported by knee brackets. The roof line articulation together with the proposed building materials result in a very modern building design.
- 117 parking spaces are provided, in two levels of underground parking which is comprised of 99 resident and 18 visitor parking spaces, which comply with the Zoning By-law requirements.