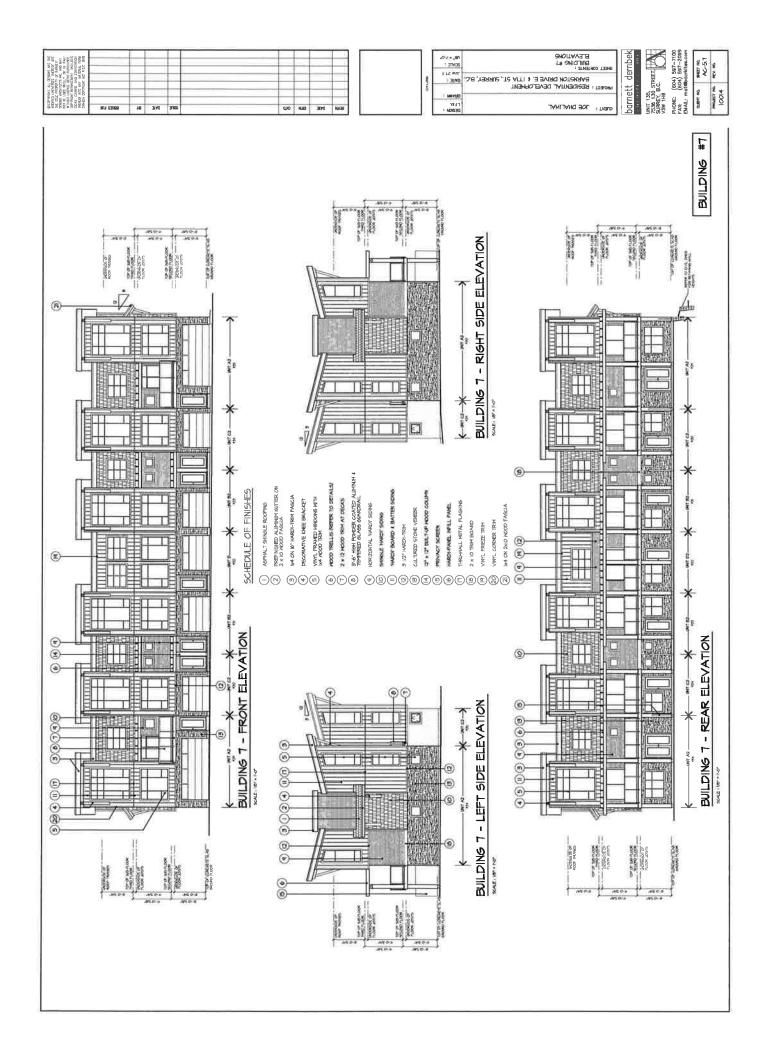

### Townhouse Building Design

- The townhouse portion of the development contains 80, three-storey townhouse units that are housed within 14 buildings and indicates a total floor area of 14,155 square metres (152,363 sq. ft.). This represents a floor area ratio (FAR) of 0.72 in Block C and a total FAR of 1.05 when the townhouse and apartment components are combined.
- The majority of the units will have three bedrooms, with the exception of six two-bedroom units and sixteen four-bedroom units. All of the units provide two resident parking spaces.
- Parking is provided through a combination of tandem and side-by-side garages. Unit types B,B2, C, C2,D and D2 have tandem garages (44 units, 55 percent of total) while unit types A, A2, E and E1 will have side-by-side garages (35 units, 45 percent of total).
- The majority of the living areas are proposed on the upper floors, with the exception of a small flex room that is proposed on the ground floor of unit types A and A2 (20 units). Similarly, unit types E and E1, which front onto Barnston Drive East/177 Street which have their garages on the main floor, provide a games/media room, a bar area and an additional office/bedroom on the ground floor (16 units, 20% of total units).
- The number of units within the individual buildings range from four to seven.
- Units range in size from 135 square metres (1,453 sq.ft.) to 303 square metres (3,262 sq.ft.).
- Building materials include the extensive use of cultured stone veneer (pewter grey colour) at the base, horizontal and shingle hardi siding and hardi-board and batten siding (beige and grey colour) for all façades.
- The roof will be clad in asphalt shingles and includes a series of slanting and projecting roofs over individual units which are complemented by knee brackets on both the front and rear elevations. The roof line articulation, together with the proposed building materials result in a very modern townhouse form.
- 179 parking spaces are provided, which is comprised of 160 resident and 19 visitor parking spaces, satisfying the parking requirements of the Zoning By-law.

### Apartment Building Design

- The 71-unit, 4-storey apartment building is proposed at the southeast corner of the site adjacent 177A Street and contains a total floor area of 6,452 square metres (69,452 sq. ft.), representing a floor area ratio (FAR) of 0.33 in Block C and a total FAR of 1.05 when the townhouse and apartment components are combined.
- The building will be L-shaped and feature prominently along 177A Street with 2-storey townhomes proposed at grade. The ground-oriented units will provide a more urban streetscape along this frontage.
- Vehicular access to the building's underground parking entrance will be provided from an internal driveway. Access will be controlled by security gates to minimize potential conflicts. The resident and visitor parking areas will be separated by additional security gates.
- Units range in size from 56 square metres (604 sq. ft.) to 161 square metres (1,730 sq. ft.) and comprise a mix of one- to four-bedroom units with variations that incorporate dens.
- The main entrance to the building is located adjacent the southernmost internal driveway. Additional entries are proposed that will provide direct connection to an outdoor patio from the indoor amenity space. An exit is also proposed from the main floor on the west side of the building.
- The building is stepped back at the fourth storey to help reduce its massing and should reduce the impact on the existing single family homes on the east side of 177A Street.
- Building materials include the extensive use of painted hardi-board (beige and grey colour) with brick veneer at the base of the building (pewter grey). Additional detailing is provided through the provision of glass railings on decks.
- As with the townhouse units, specific sections of the roof will be tilted up from the building and supported by knee brackets. The roof line articulation together with the proposed building materials result in a very modern building design.
- 117 parking spaces are provided, in two levels of underground parking which is comprised of 99 resident and 18 visitor parking spaces, which comply with the Zoning By-law requirements.