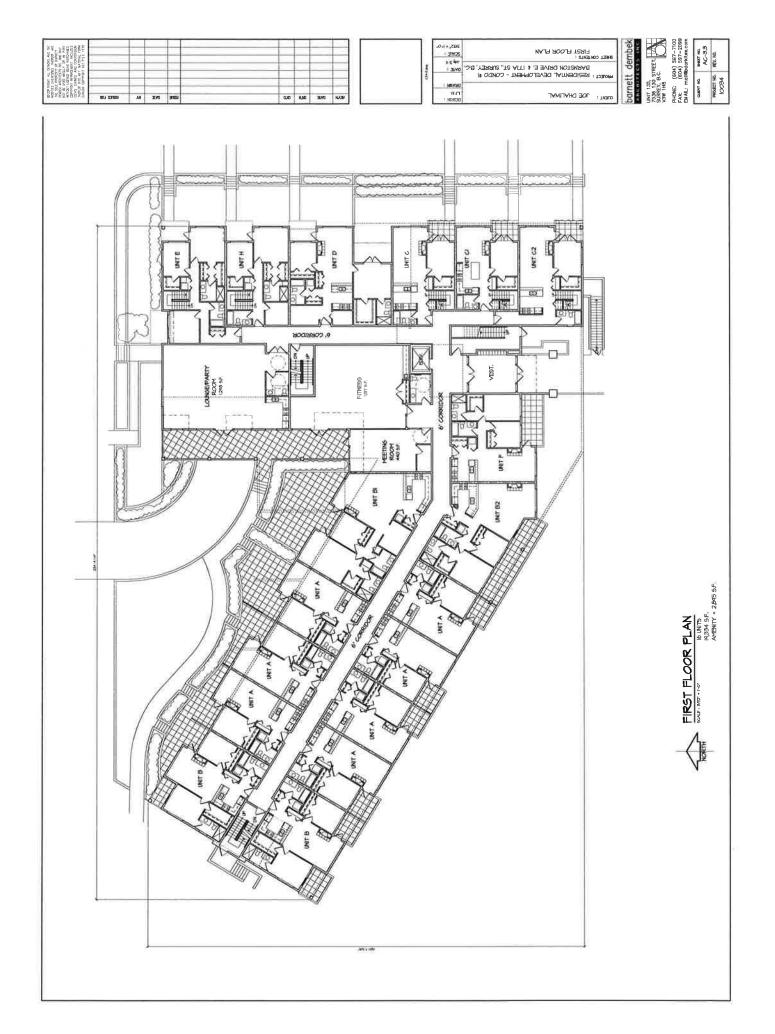

### **Overall Design Considerations**

- The current application is part of a larger Master Plan for the area that includes 9998 176 Street and 10020 176 Street. The Master Plan incorporates a mix of commercial and multiple residential uses on a 6.04-hectare (14.9-acre) site.
- The current application (Block C in the overall Master Plan) proposes a total of 151 units, which is comprised of a 71-unit, 4-storey apartment building and 80 townhouse units.
- Block C is intended to be constructed in four phases (see Appendix III) with the townhouse units along 177 A Street and Barnston Drive constructed first. Two additional phases of development will follow to complete the development of the townhouse portion of the

application. It is expected that the apartment building will be completed as part of the fourth and final phase of development.

• Three accesses are proposed to the site: one from Barnston Drive East along the north property line; and two from 177A Street along the east property line.

### **Indoor and Outdoor Amenity Spaces**

- Under CD By-law No. 17028, the applicant is required to provide 453 square metres (4,876 sq. ft.) of both indoor and outdoor amenity spaces. This is based on 3.0 square metres (32 sq. ft.) being provided for each indoor and outdoor amenity space per dwelling unit.
- Due to the scale of the development, it is not possible for the applicant to provide all of the required indoor amenity space. Instead, 269 square metres (2,895 sq. ft.) of space is proposed. The applicant has agreed to pay cash-in-lieu for the deficient amenity space (61 units) in accordance with City Policy.
- The indoor amenity space for both the townhouses and the apartment building will be provided within the apartment building. The indoor amenity spaces will be provided in the form of a fitness room, a lounge/party room and as meeting space.
- Two outdoor amenity areas are proposed comprising a total of 554 square metres (5,963 sq. ft.), one of which is adjacent the indoor amenity space. The amenity spaces are defined by patio space and two separate children's play areas over an engineered wood base.