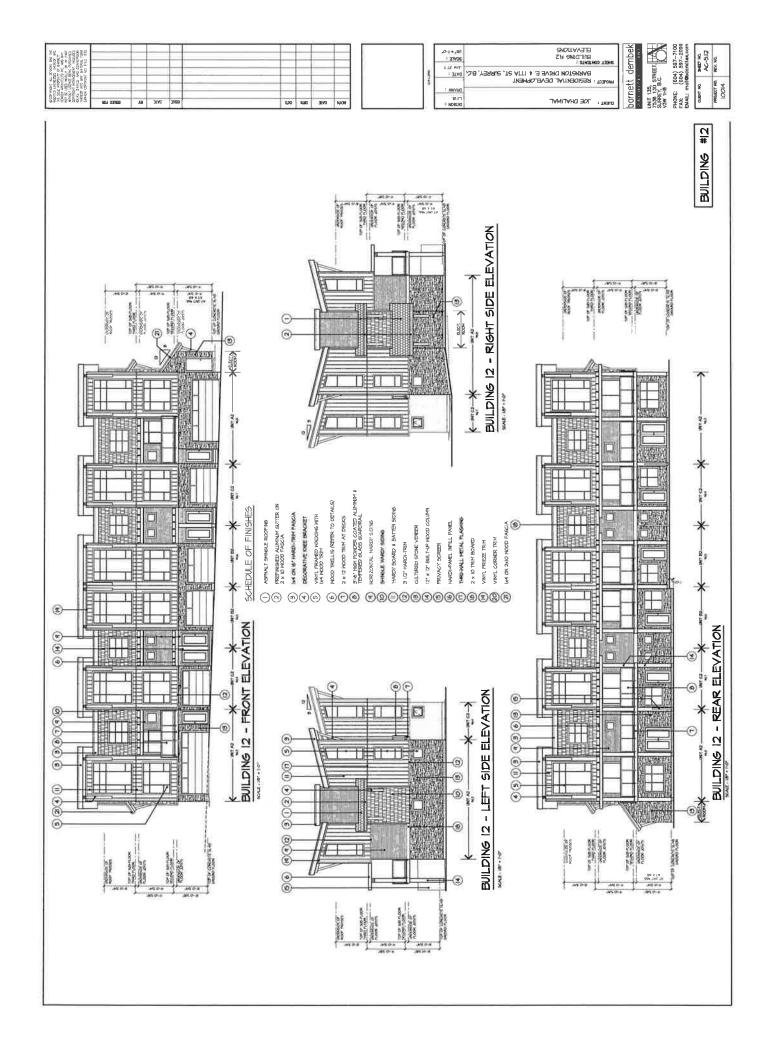

### Townhouse Building Design

- The townhouse portion of the development contains 80, three-storey townhouse units that are housed within 14 buildings and indicates a total floor area of 14,155 square metres (152,363 sq. ft.). This represents a floor area ratio (FAR) of 0.72 in Block C and a total FAR of 1.05 when the townhouse and apartment components are combined.
- The majority of the units will have three bedrooms, with the exception of six two-bedroom units and sixteen four-bedroom units. All of the units provide two resident parking spaces.
- Parking is provided through a combination of tandem and side-by-side garages. Unit types B,B2, C, C2,D and D2 have tandem garages (44 units, 55 percent of total) while unit types A, A2, E and E1 will have side-by-side garages (35 units, 45 percent of total).
- The majority of the living areas are proposed on the upper floors, with the exception of a small flex room that is proposed on the ground floor of unit types A and A2 (20 units). Similarly, unit types E and E1, which front onto Barnston Drive East/177 Street which have their garages on the main floor, provide a games/media room, a bar area and an additional office/bedroom on the ground floor (16 units, 20% of total units).
- The number of units within the individual buildings range from four to seven.
- Units range in size from 135 square metres (1,453 sq.ft.) to 303 square metres (3,262 sq.ft.).
- Building materials include the extensive use of cultured stone veneer (pewter grey colour) at the base, horizontal and shingle hardi siding and hardi-board and batten siding (beige and grey colour) for all façades.
- The roof will be clad in asphalt shingles and includes a series of slanting and projecting roofs over individual units which are complemented by knee brackets on both the front and rear elevations. The roof line articulation, together with the proposed building materials result in a very modern townhouse form.
- 179 parking spaces are provided, which is comprised of 160 resident and 19 visitor parking spaces, satisfying the parking requirements of the Zoning By-law.

### Apartment Building Design

- The 71-unit, 4-storey apartment building is proposed at the southeast corner of the site adjacent 177A Street and contains a total floor area of 6,452 square metres (69,452 sq. ft.), representing a floor area ratio (FAR) of 0.33 in Block C and a total FAR of 1.05 when the townhouse and apartment components are combined.
- The building will be L-shaped and feature prominently along 177A Street with 2-storey townhomes proposed at grade. The ground-oriented units will provide a more urban streetscape along this frontage.
- Vehicular access to the building's underground parking entrance will be provided from an internal driveway. Access will be controlled by security gates to minimize potential conflicts. The resident and visitor parking areas will be separated by additional security gates.
- Units range in size from 56 square metres (604 sq. ft.) to 161 square metres (1,730 sq. ft.) and comprise a mix of one- to four-bedroom units with variations that incorporate dens.
- The main entrance to the building is located adjacent the southernmost internal driveway. Additional entries are proposed that will provide direct connection to an outdoor patio from the indoor amenity space. An exit is also proposed from the main floor on the west side of the building.
- The building is stepped back at the fourth storey to help reduce its massing and should reduce the impact on the existing single family homes on the east side of 177A Street.
- Building materials include the extensive use of painted hardi-board (beige and grey colour) with brick veneer at the base of the building (pewter grey). Additional detailing is provided through the provision of glass railings on decks.
- As with the townhouse units, specific sections of the roof will be tilted up from the building and supported by knee brackets. The roof line articulation together with the proposed building materials result in a very modern building design.
- 117 parking spaces are provided, in two levels of underground parking which is comprised of 99 resident and 18 visitor parking spaces, which comply with the Zoning By-law requirements.