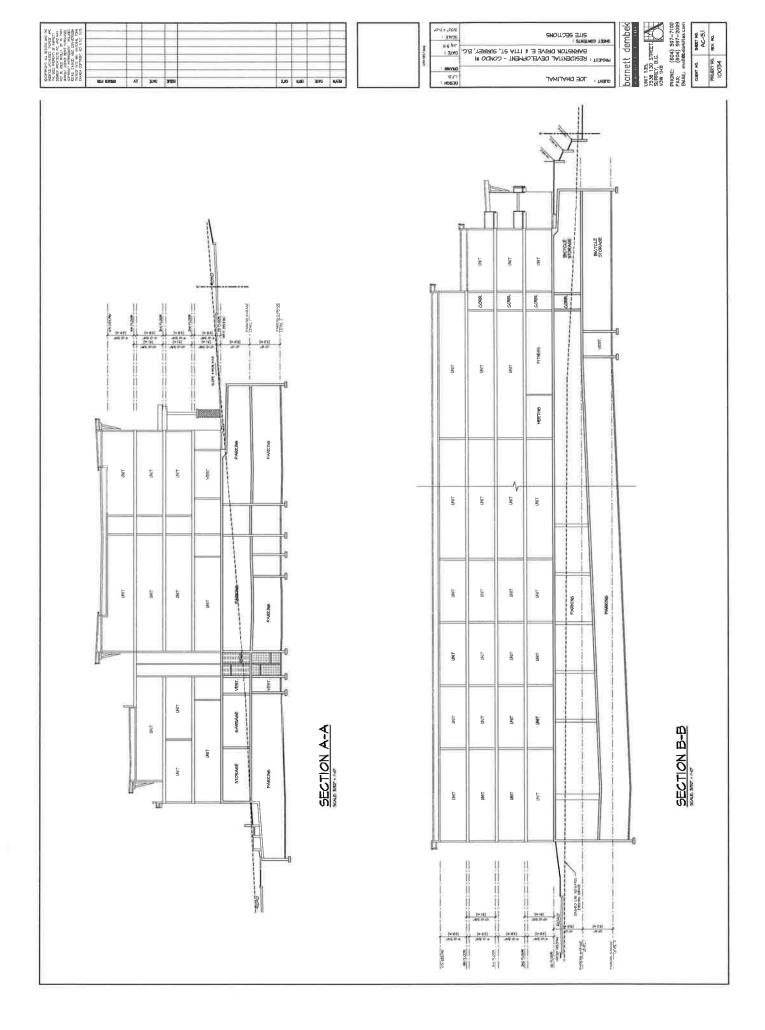

### **Staff Comments:**

• The variance pertains to proposed Buildings 1, 2, 3 and 4 (townhouses) that front 177 A Street/Barnston Drive East along the north and east property lines. Grading is significantly pronounced adjacent proposed Building 2 and 3, which is the lowest point and results in the need for 11 risers at this location. Buildings 1 and 4 require a maximum of 7 and 4 risers respectively.

• Staff support the proposed variance.