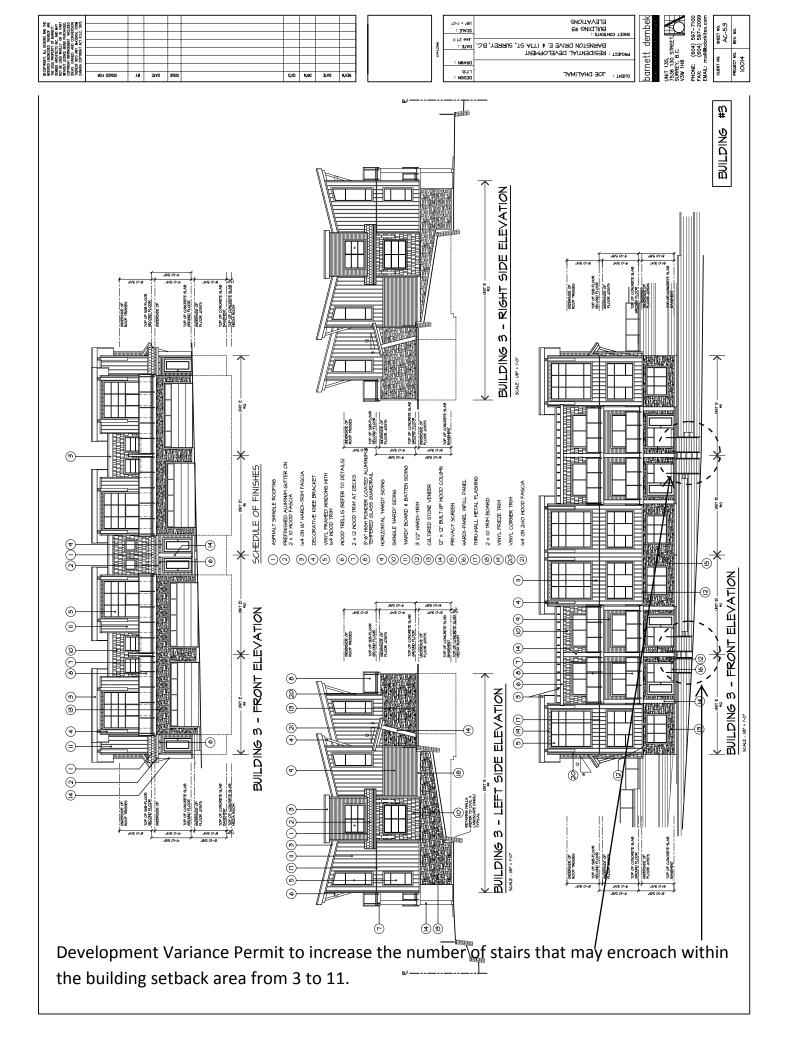

### **DEVIATION FROM PLANS, POLICIES OR REGULATIONS**

• Seeking relaxation of setbacks for stairs.

### **RATIONALE OF RECOMMENDATION**

- Complies with OCP Designation.
- Due to significant slope, more than 3 stairs are required within the setback area, at the front of some proposed townhouse units.

### (a) Requested Variance:

• The applicant seeks to vary Part 4 General Provisions of Surrey Zoning By-law No. 12000, to increase the number of stairs that may encroach within the building setback area from 3 to 11.

### Applicant's Reasons:

• The stairs are required to address the significant grading challenges of the site which slopes steeply. Additionally they provide a better interface with the newly constructed road system and provide the townhouse units with a street frontage.

### **Staff Comments:**

• The variance pertains to proposed Buildings 1, 2, 3 and 4 (townhouses) that front 177 A Street/Barnston Drive East along the north and east property lines. Grading is significantly pronounced adjacent proposed Building 2 and 3, which is the lowest point and results in the need for 11 risers at this location. Buildings 1 and 4 require a maximum of 7 and 4 risers respectively.

• Staff support the proposed variance.