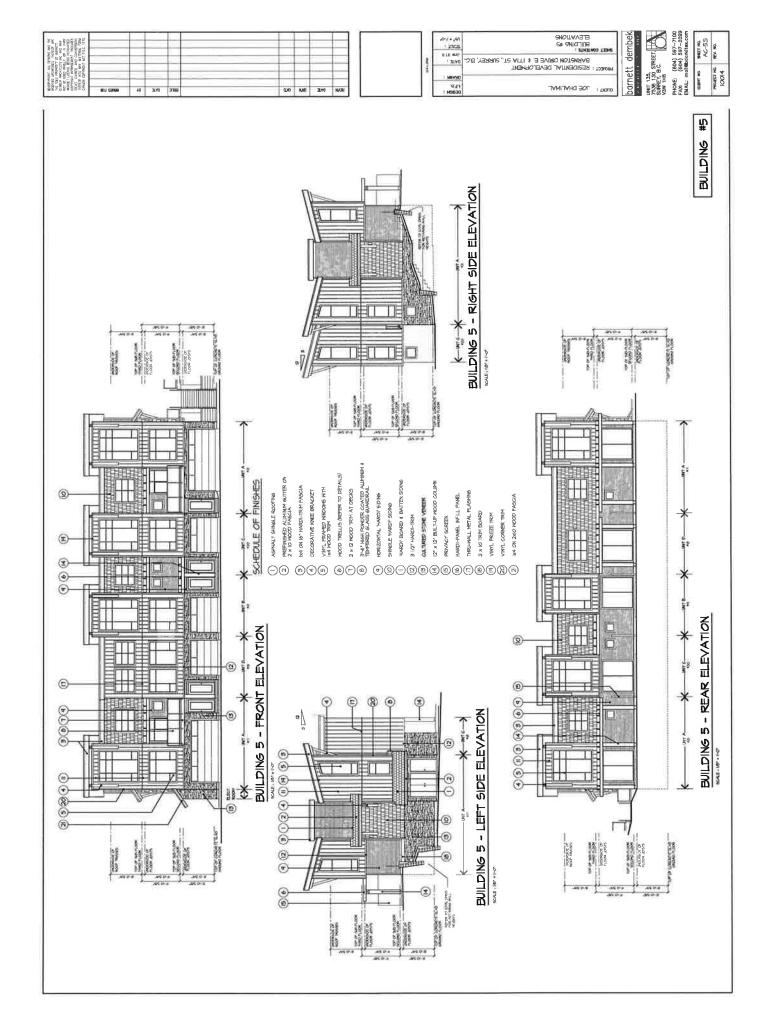

### Townhouse Building Design

- The townhouse portion of the development contains 80, three-storey townhouse units that are housed within 14 buildings and indicates a total floor area of 14,155 square metres (152,363 sq. ft.). This represents a floor area ratio (FAR) of 0.72 in Block C and a total FAR of 1.05 when the townhouse and apartment components are combined.
- The majority of the units will have three bedrooms, with the exception of six two-bedroom units and sixteen four-bedroom units. All of the units provide two resident parking spaces.
- Parking is provided through a combination of tandem and side-by-side garages. Unit types B,B2, C, C2,D and D2 have tandem garages (44 units, 55 percent of total) while unit types A, A2, E and E1 will have side-by-side garages (35 units, 45 percent of total).
- The majority of the living areas are proposed on the upper floors, with the exception of a small flex room that is proposed on the ground floor of unit types A and A2 (20 units). Similarly, unit types E and E1, which front onto Barnston Drive East/177 Street which have their garages on the main floor, provide a games/media room, a bar area and an additional office/bedroom on the ground floor (16 units, 20% of total units).
- The number of units within the individual buildings range from four to seven.
- Units range in size from 135 square metres (1,453 sq.ft.) to 303 square metres (3,262 sq.ft.).
- Building materials include the extensive use of cultured stone veneer (pewter grey colour) at the base, horizontal and shingle hardi siding and hardi-board and batten siding (beige and grey colour) for all façades.
- The roof will be clad in asphalt shingles and includes a series of slanting and projecting roofs over individual units which are complemented by knee brackets on both the front and rear elevations. The roof line articulation, together with the proposed building materials result in a very modern townhouse form.
- 179 parking spaces are provided, which is comprised of 160 resident and 19 visitor parking spaces, satisfying the parking requirements of the Zoning By-law.

### Apartment Building Design

- The 71-unit, 4-storey apartment building is proposed at the southeast corner of the site adjacent 177A Street and contains a total floor area of 6,452 square metres (69,452 sq. ft.), representing a floor area ratio (FAR) of 0.33 in Block C and a total FAR of 1.05 when the townhouse and apartment components are combined.
- The building will be L-shaped and feature prominently along 177A Street with 2-storey townhomes proposed at grade. The ground-oriented units will provide a more urban streetscape along this frontage.
- Vehicular access to the building's underground parking entrance will be provided from an internal driveway. Access will be controlled by security gates to minimize potential conflicts. The resident and visitor parking areas will be separated by additional security gates.
- Units range in size from 56 square metres (604 sq. ft.) to 161 square metres (1,730 sq. ft.) and comprise a mix of one- to four-bedroom units with variations that incorporate dens.
- The main entrance to the building is located adjacent the southernmost internal driveway. Additional entries are proposed that will provide direct connection to an outdoor patio from the indoor amenity space. An exit is also proposed from the main floor on the west side of the building.
- The building is stepped back at the fourth storey to help reduce its massing and should reduce the impact on the existing single family homes on the east side of 177A Street.
- Building materials include the extensive use of painted hardi-board (beige and grey colour) with brick veneer at the base of the building (pewter grey). Additional detailing is provided through the provision of glass railings on decks.
- As with the townhouse units, specific sections of the roof will be tilted up from the building and supported by knee brackets. The roof line articulation together with the proposed building materials result in a very modern building design.
- 117 parking spaces are provided, in two levels of underground parking which is comprised of 99 resident and 18 visitor parking spaces, which comply with the Zoning By-law requirements.