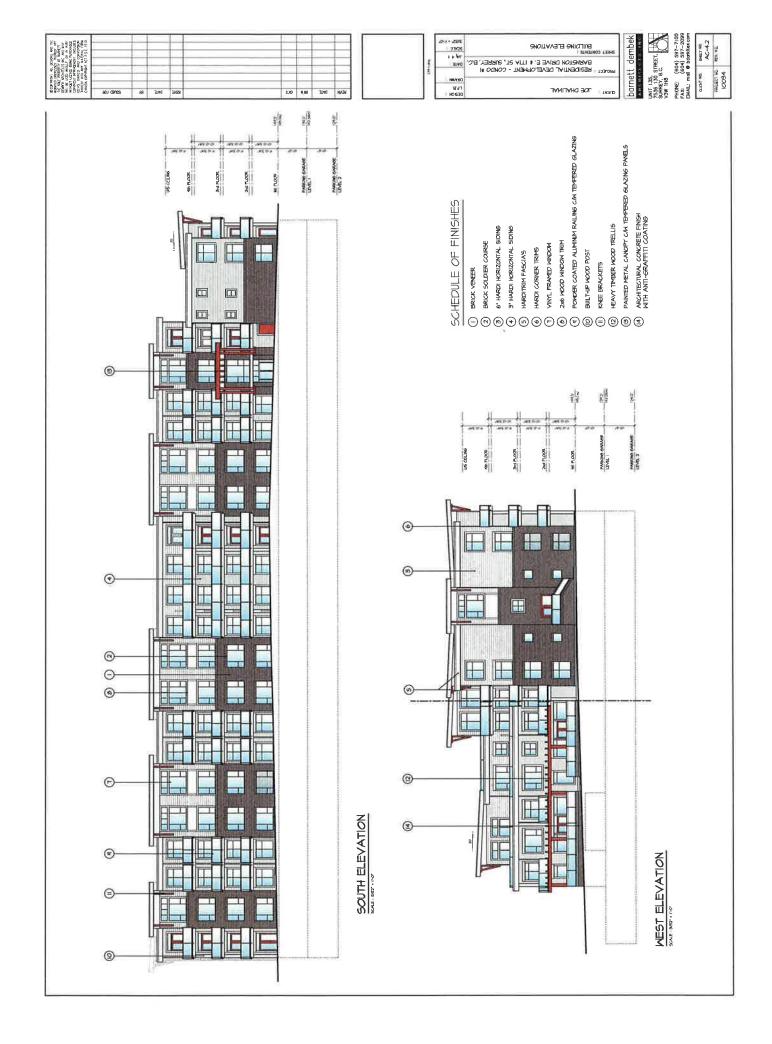

### Townhouse Building Design

- The townhouse portion of the development contains 80, three-storey townhouse units that are housed within 14 buildings and indicates a total floor area of 14,155 square metres (152,363 sq. ft.). This represents a floor area ratio (FAR) of 0.72 in Block C and a total FAR of 1.05 when the townhouse and apartment components are combined.
- The majority of the units will have three bedrooms, with the exception of six two-bedroom units and sixteen four-bedroom units. All of the units provide two resident parking spaces.
- Parking is provided through a combination of tandem and side-by-side garages. Unit types B,B2, C, C2,D and D2 have tandem garages (44 units, 55 percent of total) while unit types A, A2, E and E1 will have side-by-side garages (35 units, 45 percent of total).
- The majority of the living areas are proposed on the upper floors, with the exception of a small flex room that is proposed on the ground floor of unit types A and A2 (20 units). Similarly, unit types E and E1, which front onto Barnston Drive East/177 Street which have their garages on the main floor, provide a games/media room, a bar area and an additional office/bedroom on the ground floor (16 units, 20% of total units).
- The number of units within the individual buildings range from four to seven.
- Units range in size from 135 square metres (1,453 sq.ft.) to 303 square metres (3,262 sq.ft.).
- Building materials include the extensive use of cultured stone veneer (pewter grey colour) at the base, horizontal and shingle hardi siding and hardi-board and batten siding (beige and grey colour) for all façades.
- The roof will be clad in asphalt shingles and includes a series of slanting and projecting roofs over individual units which are complemented by knee brackets on both the front and rear elevations. The roof line articulation, together with the proposed building materials result in a very modern townhouse form.
- 179 parking spaces are provided, which is comprised of 160 resident and 19 visitor parking spaces, satisfying the parking requirements of the Zoning By-law.

### Apartment Building Design

- The 71-unit, 4-storey apartment building is proposed at the southeast corner of the site adjacent 177A Street and contains a total floor area of 6,452 square metres (69,452 sq. ft.), representing a floor area ratio (FAR) of 0.33 in Block C and a total FAR of 1.05 when the townhouse and apartment components are combined.
- The building will be L-shaped and feature prominently along 177A Street with 2-storey townhomes proposed at grade. The ground-oriented units will provide a more urban streetscape along this frontage.
- Vehicular access to the building's underground parking entrance will be provided from an internal driveway. Access will be controlled by security gates to minimize potential conflicts. The resident and visitor parking areas will be separated by additional security gates.
- Units range in size from 56 square metres (604 sq. ft.) to 161 square metres (1,730 sq. ft.) and comprise a mix of one- to four-bedroom units with variations that incorporate dens.
- The main entrance to the building is located adjacent the southernmost internal driveway. Additional entries are proposed that will provide direct connection to an outdoor patio from the indoor amenity space. An exit is also proposed from the main floor on the west side of the building.
- The building is stepped back at the fourth storey to help reduce its massing and should reduce the impact on the existing single family homes on the east side of 177A Street.
- Building materials include the extensive use of painted hardi-board (beige and grey colour) with brick veneer at the base of the building (pewter grey). Additional detailing is provided through the provision of glass railings on decks.
- As with the townhouse units, specific sections of the roof will be tilted up from the building and supported by knee brackets. The roof line articulation together with the proposed building materials result in a very modern building design.
- 117 parking spaces are provided, in two levels of underground parking which is comprised of 99 resident and 18 visitor parking spaces, which comply with the Zoning By-law requirements.