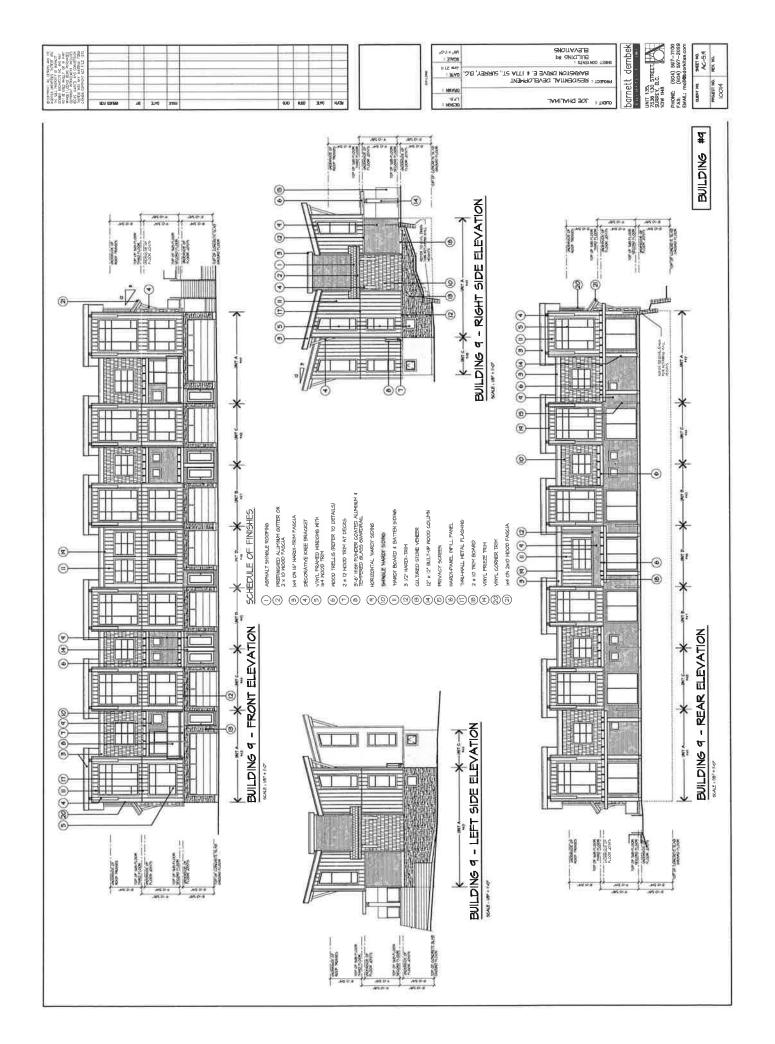

### Townhouse Building Design

- The townhouse portion of the development contains 80, three-storey townhouse units that are housed within 14 buildings and indicates a total floor area of 14,155 square metres (152,363 sq. ft.). This represents a floor area ratio (FAR) of 0.72 in Block C and a total FAR of 1.05 when the townhouse and apartment components are combined.
- The majority of the units will have three bedrooms, with the exception of six two-bedroom units and sixteen four-bedroom units. All of the units provide two resident parking spaces.
- Parking is provided through a combination of tandem and side-by-side garages. Unit types B,B2, C, C2,D and D2 have tandem garages (44 units, 55 percent of total) while unit types A, A2, E and E1 will have side-by-side garages (35 units, 45 percent of total).
- The majority of the living areas are proposed on the upper floors, with the exception of a small flex room that is proposed on the ground floor of unit types A and A2 (20 units). Similarly, unit types E and E1, which front onto Barnston Drive East/177 Street which have their garages on the main floor, provide a games/media room, a bar area and an additional office/bedroom on the ground floor (16 units, 20% of total units).
- The number of units within the individual buildings range from four to seven.
- Units range in size from 135 square metres (1,453 sq.ft.) to 303 square metres (3,262 sq.ft.).
- Building materials include the extensive use of cultured stone veneer (pewter grey colour) at the base, horizontal and shingle hardi siding and hardi-board and batten siding (beige and grey colour) for all façades.
- The roof will be clad in asphalt shingles and includes a series of slanting and projecting roofs over individual units which are complemented by knee brackets on both the front and rear elevations. The roof line articulation, together with the proposed building materials result in a very modern townhouse form.
- 179 parking spaces are provided, which is comprised of 160 resident and 19 visitor parking spaces, satisfying the parking requirements of the Zoning By-law.

### Apartment Building Design

- The 71-unit, 4-storey apartment building is proposed at the southeast corner of the site adjacent 177A Street and contains a total floor area of 6,452 square metres (69,452 sq. ft.), representing a floor area ratio (FAR) of 0.33 in Block C and a total FAR of 1.05 when the townhouse and apartment components are combined.
- The building will be L-shaped and feature prominently along 177A Street with 2-storey townhomes proposed at grade. The ground-oriented units will provide a more urban streetscape along this frontage.
- Vehicular access to the building's underground parking entrance will be provided from an internal driveway. Access will be controlled by security gates to minimize potential conflicts. The resident and visitor parking areas will be separated by additional security gates.
- Units range in size from 56 square metres (604 sq. ft.) to 161 square metres (1,730 sq. ft.) and comprise a mix of one- to four-bedroom units with variations that incorporate dens.
- The main entrance to the building is located adjacent the southernmost internal driveway. Additional entries are proposed that will provide direct connection to an outdoor patio from the indoor amenity space. An exit is also proposed from the main floor on the west side of the building.
- The building is stepped back at the fourth storey to help reduce its massing and should reduce the impact on the existing single family homes on the east side of 177A Street.
- Building materials include the extensive use of painted hardi-board (beige and grey colour) with brick veneer at the base of the building (pewter grey). Additional detailing is provided through the provision of glass railings on decks.
- As with the townhouse units, specific sections of the roof will be tilted up from the building and supported by knee brackets. The roof line articulation together with the proposed building materials result in a very modern building design.
- 117 parking spaces are provided, in two levels of underground parking which is comprised of 99 resident and 18 visitor parking spaces, which comply with the Zoning By-law requirements.