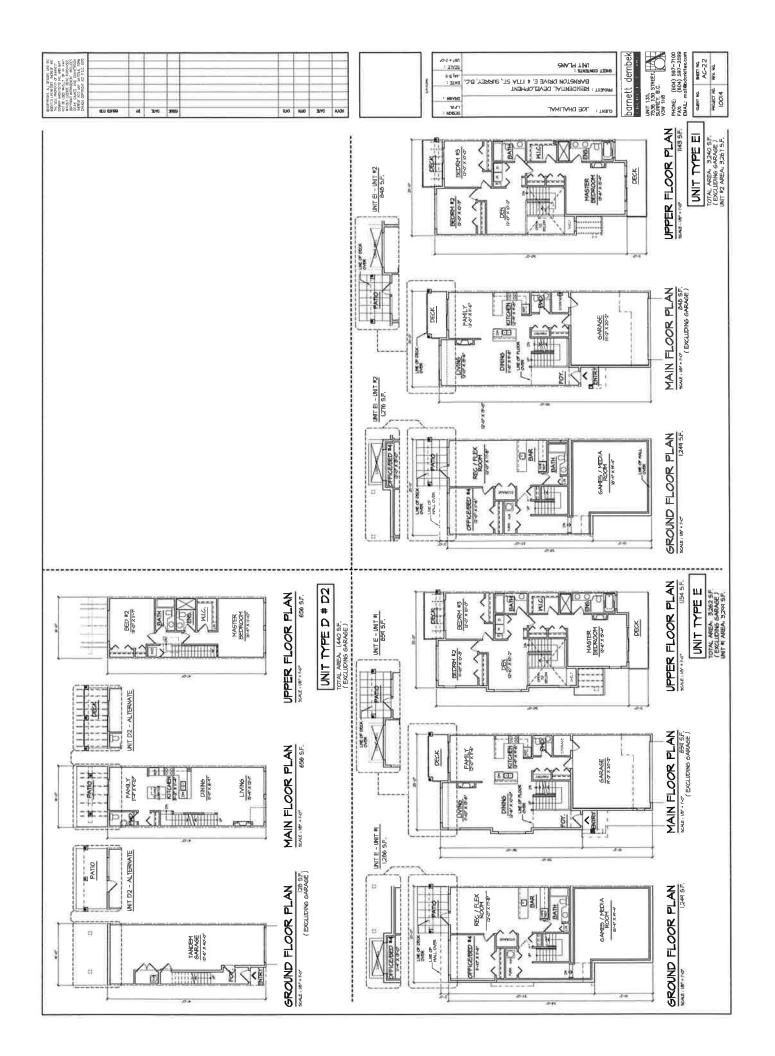

### Townhouse Building Design

- The townhouse portion of the development contains 80, three-storey townhouse units that are housed within 14 buildings and indicates a total floor area of 14,155 square metres (152,363 sq. ft.). This represents a floor area ratio (FAR) of 0.72 in Block C and a total FAR of 1.05 when the townhouse and apartment components are combined.
- The majority of the units will have three bedrooms, with the exception of six two-bedroom units and sixteen four-bedroom units. All of the units provide two resident parking spaces.
- Parking is provided through a combination of tandem and side-by-side garages. Unit types B,B2, C, C2,D and D2 have tandem garages (44 units, 55 percent of total) while unit types A, A2, E and E1 will have side-by-side garages (35 units, 45 percent of total).
- The majority of the living areas are proposed on the upper floors, with the exception of a small flex room that is proposed on the ground floor of unit types A and A2 (20 units). Similarly, unit types E and E1, which front onto Barnston Drive East/177 Street which have their garages on the main floor, provide a games/media room, a bar area and an additional office/bedroom on the ground floor (16 units, 20% of total units).
- The number of units within the individual buildings range from four to seven.
- Units range in size from 135 square metres (1,453 sq.ft.) to 303 square metres (3,262 sq.ft.).
- Building materials include the extensive use of cultured stone veneer (pewter grey colour) at the base, horizontal and shingle hardi siding and hardi-board and batten siding (beige and grey colour) for all façades.
- The roof will be clad in asphalt shingles and includes a series of slanting and projecting roofs over individual units which are complemented by knee brackets on both the front and rear elevations. The roof line articulation, together with the proposed building materials result in a very modern townhouse form.
- 179 parking spaces are provided, which is comprised of 160 resident and 19 visitor parking spaces, satisfying the parking requirements of the Zoning By-law.

### Apartment Building Design

- The 71-unit, 4-storey apartment building is proposed at the southeast corner of the site adjacent 177A Street and contains a total floor area of 6,452 square metres (69,452 sq. ft.), representing a floor area ratio (FAR) of 0.33 in Block C and a total FAR of 1.05 when the townhouse and apartment components are combined.
- The building will be L-shaped and feature prominently along 177A Street with 2-storey townhomes proposed at grade. The ground-oriented units will provide a more urban streetscape along this frontage.
- Vehicular access to the building's underground parking entrance will be provided from an internal driveway. Access will be controlled by security gates to minimize potential conflicts. The resident and visitor parking areas will be separated by additional security gates.
- Units range in size from 56 square metres (604 sq. ft.) to 161 square metres (1,730 sq. ft.) and comprise a mix of one- to four-bedroom units with variations that incorporate dens.
- The main entrance to the building is located adjacent the southernmost internal driveway. Additional entries are proposed that will provide direct connection to an outdoor patio from the indoor amenity space. An exit is also proposed from the main floor on the west side of the building.
- The building is stepped back at the fourth storey to help reduce its massing and should reduce the impact on the existing single family homes on the east side of 177A Street.
- Building materials include the extensive use of painted hardi-board (beige and grey colour) with brick veneer at the base of the building (pewter grey). Additional detailing is provided through the provision of glass railings on decks.
- As with the townhouse units, specific sections of the roof will be tilted up from the building and supported by knee brackets. The roof line articulation together with the proposed building materials result in a very modern building design.
- 117 parking spaces are provided, in two levels of underground parking which is comprised of 99 resident and 18 visitor parking spaces, which comply with the Zoning By-law requirements.

### **Indoor and Outdoor Amenity Spaces**

- Under CD By-law No. 17028, the applicant is required to provide 453 square metres (4,876 sq. ft.) of both indoor and outdoor amenity spaces. This is based on 3.0 square metres (32 sq. ft.) being provided for each indoor and outdoor amenity space per dwelling unit.
- Due to the scale of the development, it is not possible for the applicant to provide all of the required indoor amenity space. Instead, 269 square metres (2,895 sq. ft.) of space is proposed. The applicant has agreed to pay cash-in-lieu for the deficient amenity space (61 units) in accordance with City Policy.
- The indoor amenity space for both the townhouses and the apartment building will be provided within the apartment building. The indoor amenity spaces will be provided in the form of a fitness room, a lounge/party room and as meeting space.
- Two outdoor amenity areas are proposed comprising a total of 554 square metres (5,963 sq. ft.), one of which is adjacent the indoor amenity space. The amenity spaces are defined by patio space and two separate children's play areas over an engineered wood base.