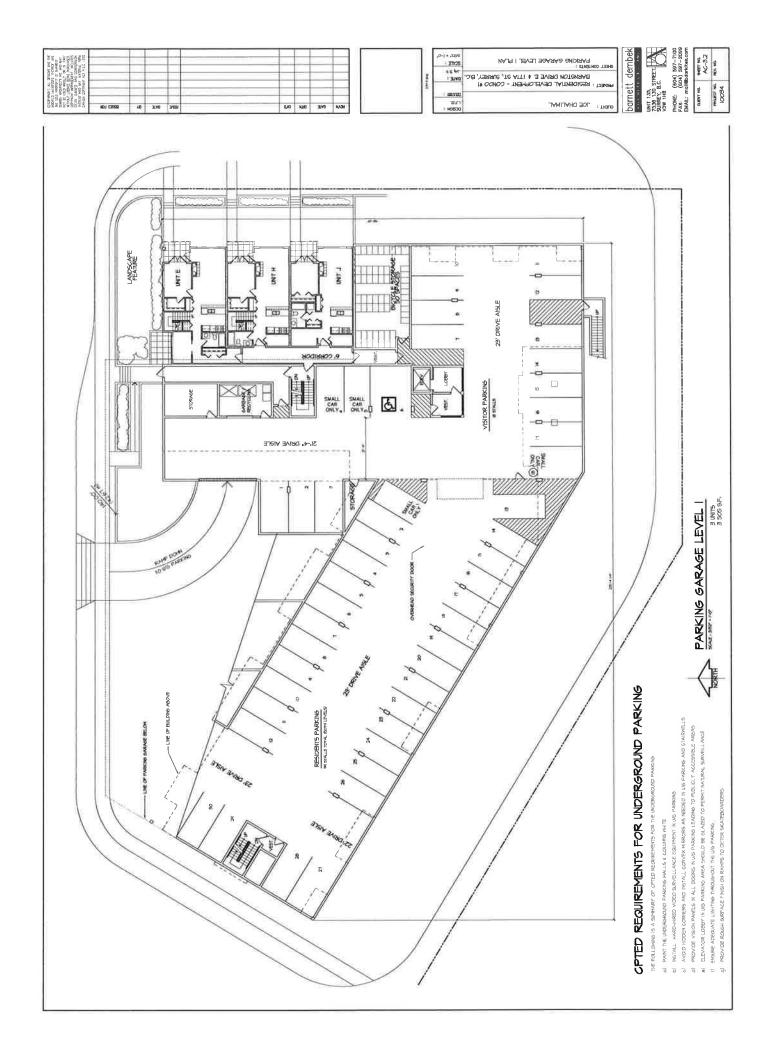

# CPTED REQUIREMENTS FOR UNDERGROUND PARKING

THE FOLLOWING IS A SUMMARY OF CPTED REGUIREMENTS FOR THE UNDERGROUND PARKING

PARKING GARAGE LEVEL 2

0) PAINT THE UNDERGROUND PARKING WALLS & COLUMNS MHITE

- b) INSTALL HARD-HINSED VIDEO SURVEILLANCE EQUIPMENT IN USE PARKING
  c) AVOID HIDDEN CORNEGS AND INSTALL CANVEX MIRRORS AS NEEDED IN US FARKING AND STAIRWELLS
  - SERVICE VISION PARES IN ALL DOORS IN USE PARKING LEADING TO PARLICLY ACCESSIBLE AREAS
     BLEVATO LOGBY IN USE PARICH WARE ACCED OF 64 AZED TO PRINT INTEAL SIRVEILLANDE
     DESEX ACCEDATE LIGHTICS PROCHAINED THE USE PARKING
     PROVIDE ROUGH SURFACE FINISH ON RAMPS TO DETEX SACHEDOMOGRS