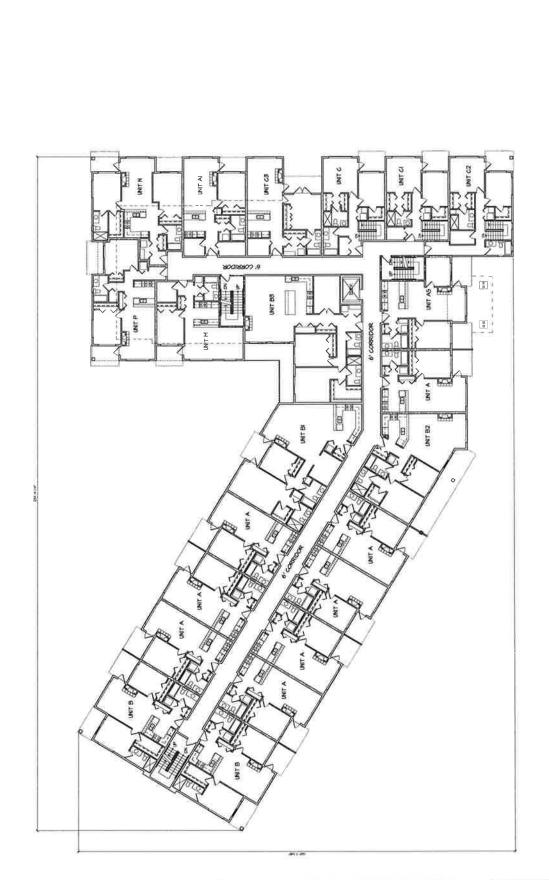

### **Overall Design Considerations**

- The current application is part of a larger Master Plan for the area that includes 9998 176 Street and 10020 176 Street. The Master Plan incorporates a mix of commercial and multiple residential uses on a 6.04-hectare (14.9-acre) site.
- The current application (Block C in the overall Master Plan) proposes a total of 151 units, which is comprised of a 71-unit, 4-storey apartment building and 80 townhouse units.
- Block C is intended to be constructed in four phases (see Appendix III) with the townhouse units along 177 A Street and Barnston Drive constructed first. Two additional phases of development will follow to complete the development of the townhouse portion of the

application. It is expected that the apartment building will be completed as part of the fourth and final phase of development.

• Three accesses are proposed to the site: one from Barnston Drive East along the north property line; and two from 177A Street along the east property line.

### **Indoor and Outdoor Amenity Spaces**

- Under CD By-law No. 17028, the applicant is required to provide 453 square metres (4,876 sq. ft.) of both indoor and outdoor amenity spaces. This is based on 3.0 square metres (32 sq. ft.) being provided for each indoor and outdoor amenity space per dwelling unit.
- Due to the scale of the development, it is not possible for the applicant to provide all of the required indoor amenity space. Instead, 269 square metres (2,895 sq. ft.) of space is proposed. The applicant has agreed to pay cash-in-lieu for the deficient amenity space (61 units) in accordance with City Policy.
- The indoor amenity space for both the townhouses and the apartment building will be provided within the apartment building. The indoor amenity spaces will be provided in the form of a fitness room, a lounge/party room and as meeting space.
- Two outdoor amenity areas are proposed comprising a total of 554 square metres (5,963 sq. ft.), one of which is adjacent the indoor amenity space. The amenity spaces are defined by patio space and two separate children's play areas over an engineered wood base.