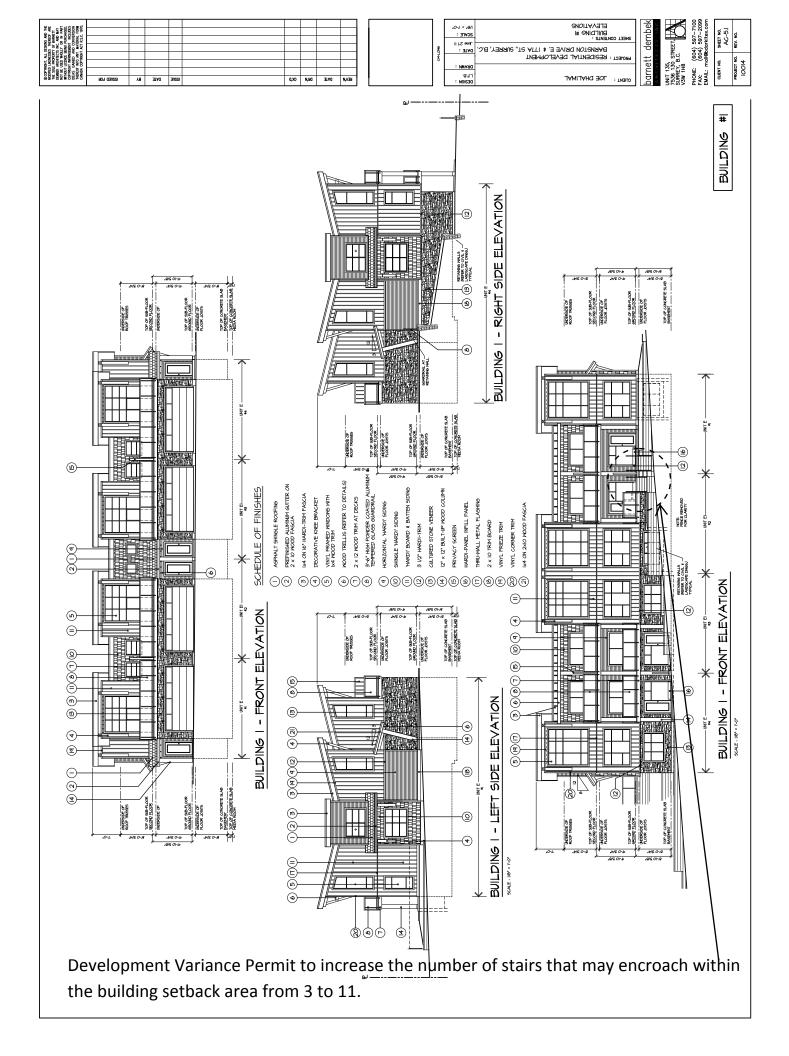

### Townhouse Building Design

- The townhouse portion of the development contains 80, three-storey townhouse units that are housed within 14 buildings and indicates a total floor area of 14,155 square metres (152,363 sq. ft.). This represents a floor area ratio (FAR) of 0.72 in Block C and a total FAR of 1.05 when the townhouse and apartment components are combined.
- The majority of the units will have three bedrooms, with the exception of six two-bedroom units and sixteen four-bedroom units. All of the units provide two resident parking spaces.
- Parking is provided through a combination of tandem and side-by-side garages. Unit types B,B2, C, C2,D and D2 have tandem garages (44 units, 55 percent of total) while unit types A, A2, E and E1 will have side-by-side garages (35 units, 45 percent of total).
- The majority of the living areas are proposed on the upper floors, with the exception of a small flex room that is proposed on the ground floor of unit types A and A2 (20 units). Similarly, unit types E and E1, which front onto Barnston Drive East/177 Street which have their garages on the main floor, provide a games/media room, a bar area and an additional office/bedroom on the ground floor (16 units, 20% of total units).
- The number of units within the individual buildings range from four to seven.
- Units range in size from 135 square metres (1,453 sq.ft.) to 303 square metres (3,262 sq.ft.).
- Building materials include the extensive use of cultured stone veneer (pewter grey colour) at the base, horizontal and shingle hardi siding and hardi-board and batten siding (beige and grey colour) for all façades.
- The roof will be clad in asphalt shingles and includes a series of slanting and projecting roofs over individual units which are complemented by knee brackets on both the front and rear elevations. The roof line articulation, together with the proposed building materials result in a very modern townhouse form.
- 179 parking spaces are provided, which is comprised of 160 resident and 19 visitor parking spaces, satisfying the parking requirements of the Zoning By-law.

### (a) Requested Variance:

• The applicant seeks to vary Part 4 General Provisions of Surrey Zoning By-law No. 12000, to increase the number of stairs that may encroach within the building setback area from 3 to 11.

### **Staff Comments:**

• The variance pertains to proposed Buildings 1, 2, 3 and 4 (townhouses) that front 177 A Street/Barnston Drive East along the north and east property lines. Grading is significantly pronounced adjacent proposed Building 2 and 3, which is the lowest point and results in the need for 11 risers at this location. Buildings 1 and 4 require a maximum of 7 and 4 risers respectively.