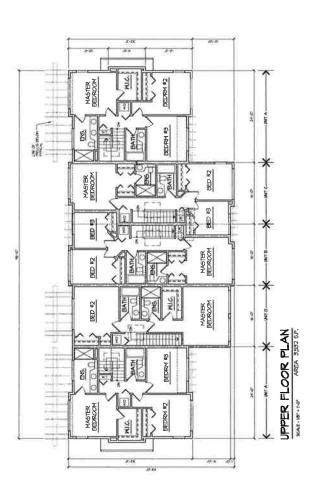

### Townhouse Building Design

- The townhouse portion of the development contains 80, three-storey townhouse units that are housed within 14 buildings and indicates a total floor area of 14,155 square metres (152,363 sq. ft.). This represents a floor area ratio (FAR) of 0.72 in Block C and a total FAR of 1.05 when the townhouse and apartment components are combined.
- The majority of the units will have three bedrooms, with the exception of six two-bedroom units and sixteen four-bedroom units. All of the units provide two resident parking spaces.
- Parking is provided through a combination of tandem and side-by-side garages. Unit types B,B2, C, C2,D and D2 have tandem garages (44 units, 55 percent of total) while unit types A, A2, E and E1 will have side-by-side garages (35 units, 45 percent of total).
- The majority of the living areas are proposed on the upper floors, with the exception of a small flex room that is proposed on the ground floor of unit types A and A2 (20 units). Similarly, unit types E and E1, which front onto Barnston Drive East/177 Street which have their garages on the main floor, provide a games/media room, a bar area and an additional office/bedroom on the ground floor (16 units, 20% of total units).
- The number of units within the individual buildings range from four to seven.
- Units range in size from 135 square metres (1,453 sq.ft.) to 303 square metres (3,262 sq.ft.).
- Building materials include the extensive use of cultured stone veneer (pewter grey colour) at the base, horizontal and shingle hardi siding and hardi-board and batten siding (beige and grey colour) for all façades.
- The roof will be clad in asphalt shingles and includes a series of slanting and projecting roofs over individual units which are complemented by knee brackets on both the front and rear elevations. The roof line articulation, together with the proposed building materials result in a very modern townhouse form.
- 179 parking spaces are provided, which is comprised of 160 resident and 19 visitor parking spaces, satisfying the parking requirements of the Zoning By-law.

### Apartment Building Design

- The 71-unit, 4-storey apartment building is proposed at the southeast corner of the site adjacent 177A Street and contains a total floor area of 6,452 square metres (69,452 sq. ft.), representing a floor area ratio (FAR) of 0.33 in Block C and a total FAR of 1.05 when the townhouse and apartment components are combined.
- The building will be L-shaped and feature prominently along 177A Street with 2-storey townhomes proposed at grade. The ground-oriented units will provide a more urban streetscape along this frontage.
- Vehicular access to the building's underground parking entrance will be provided from an internal driveway. Access will be controlled by security gates to minimize potential conflicts. The resident and visitor parking areas will be separated by additional security gates.
- Units range in size from 56 square metres (604 sq. ft.) to 161 square metres (1,730 sq. ft.) and comprise a mix of one- to four-bedroom units with variations that incorporate dens.
- The main entrance to the building is located adjacent the southernmost internal driveway. Additional entries are proposed that will provide direct connection to an outdoor patio from the indoor amenity space. An exit is also proposed from the main floor on the west side of the building.
- The building is stepped back at the fourth storey to help reduce its massing and should reduce the impact on the existing single family homes on the east side of 177A Street.
- Building materials include the extensive use of painted hardi-board (beige and grey colour) with brick veneer at the base of the building (pewter grey). Additional detailing is provided through the provision of glass railings on decks.
- As with the townhouse units, specific sections of the roof will be tilted up from the building and supported by knee brackets. The roof line articulation together with the proposed building materials result in a very modern building design.
- 117 parking spaces are provided, in two levels of underground parking which is comprised of 99 resident and 18 visitor parking spaces, which comply with the Zoning By-law requirements.