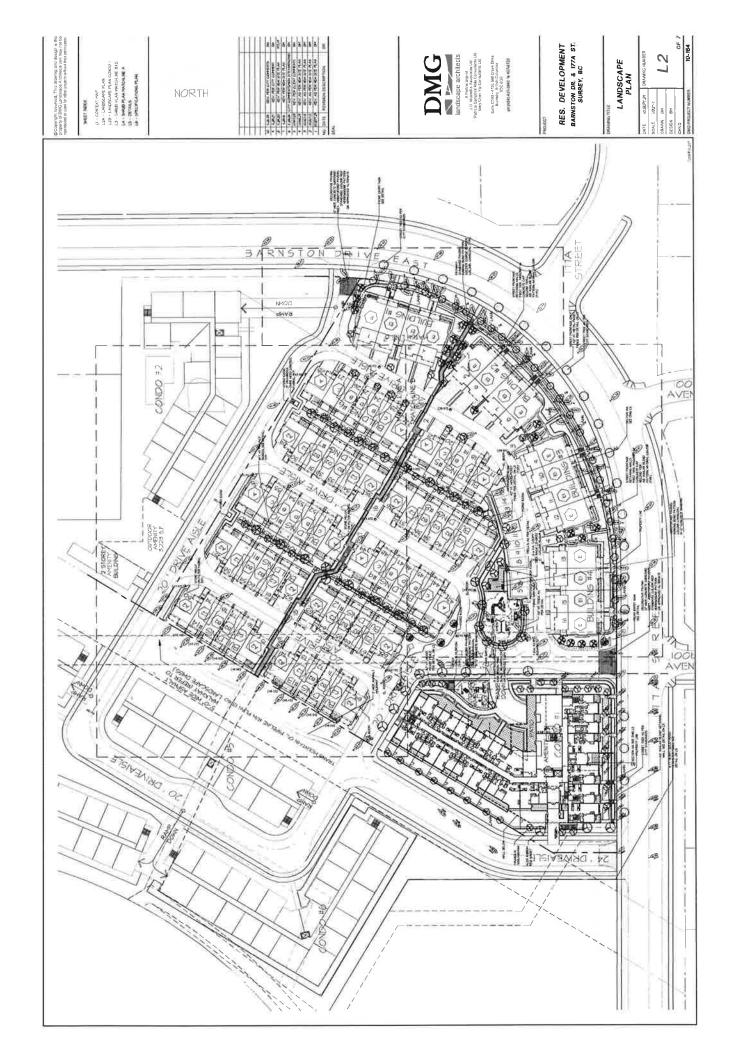

### **Landscaping**

- Each unit has access to either a patio or balcony, thus providing private outdoor space for residents' use and further helping the development to engage with the public realm.
- A pedestrian pathway will be provided in the first phase through the central portion of the site from Barnston Drive East on the north property line which connects to a separate pathway (future) within the Kinder Morgan oil pipeline right-of-way on the adjacent property to the

south. The pathway will be constructed from paver stones and will increase pedestrian connectivity through the site.

- Hydro kiosks, that are located throughout the site, will be screened from public view by 0.80 metre (2.5 ft.) high shrubs that are layered with other planting.
- Fencing between units and along the exterior of the site adjacent City roads will be of a high quality 1 metre (3.5 ft.) high metal picket fences. Similarly, metal picket gates will provide access to individual units.