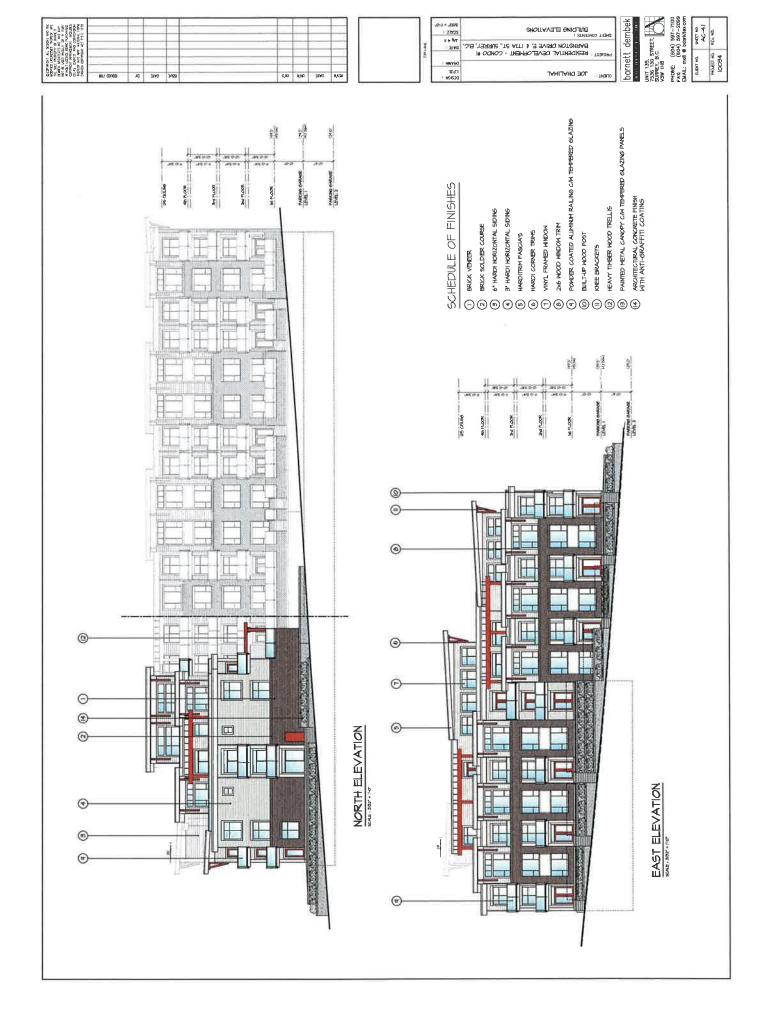

### Townhouse Building Design

- The townhouse portion of the development contains 80, three-storey townhouse units that are housed within 14 buildings and indicates a total floor area of 14,155 square metres (152,363 sq. ft.). This represents a floor area ratio (FAR) of 0.72 in Block C and a total FAR of 1.05 when the townhouse and apartment components are combined.
- The majority of the units will have three bedrooms, with the exception of six two-bedroom units and sixteen four-bedroom units. All of the units provide two resident parking spaces.
- Parking is provided through a combination of tandem and side-by-side garages. Unit types B,B2, C, C2,D and D2 have tandem garages (44 units, 55 percent of total) while unit types A, A2, E and E1 will have side-by-side garages (35 units, 45 percent of total).
- The majority of the living areas are proposed on the upper floors, with the exception of a small flex room that is proposed on the ground floor of unit types A and A2 (20 units). Similarly, unit types E and E1, which front onto Barnston Drive East/177 Street which have their garages on the main floor, provide a games/media room, a bar area and an additional office/bedroom on the ground floor (16 units, 20% of total units).
- The number of units within the individual buildings range from four to seven.
- Units range in size from 135 square metres (1,453 sq.ft.) to 303 square metres (3,262 sq.ft.).
- Building materials include the extensive use of cultured stone veneer (pewter grey colour) at the base, horizontal and shingle hardi siding and hardi-board and batten siding (beige and grey colour) for all façades.
- The roof will be clad in asphalt shingles and includes a series of slanting and projecting roofs over individual units which are complemented by knee brackets on both the front and rear elevations. The roof line articulation, together with the proposed building materials result in a very modern townhouse form.
- 179 parking spaces are provided, which is comprised of 160 resident and 19 visitor parking spaces, satisfying the parking requirements of the Zoning By-law.

### Apartment Building Design

- The 71-unit, 4-storey apartment building is proposed at the southeast corner of the site adjacent 177A Street and contains a total floor area of 6,452 square metres (69,452 sq. ft.), representing a floor area ratio (FAR) of 0.33 in Block C and a total FAR of 1.05 when the townhouse and apartment components are combined.
- The building will be L-shaped and feature prominently along 177A Street with 2-storey townhomes proposed at grade. The ground-oriented units will provide a more urban streetscape along this frontage.
- Vehicular access to the building's underground parking entrance will be provided from an internal driveway. Access will be controlled by security gates to minimize potential conflicts. The resident and visitor parking areas will be separated by additional security gates.
- Units range in size from 56 square metres (604 sq. ft.) to 161 square metres (1,730 sq. ft.) and comprise a mix of one- to four-bedroom units with variations that incorporate dens.
- The main entrance to the building is located adjacent the southernmost internal driveway. Additional entries are proposed that will provide direct connection to an outdoor patio from the indoor amenity space. An exit is also proposed from the main floor on the west side of the building.
- The building is stepped back at the fourth storey to help reduce its massing and should reduce the impact on the existing single family homes on the east side of 177A Street.
- Building materials include the extensive use of painted hardi-board (beige and grey colour) with brick veneer at the base of the building (pewter grey). Additional detailing is provided through the provision of glass railings on decks.
- As with the townhouse units, specific sections of the roof will be tilted up from the building and supported by knee brackets. The roof line articulation together with the proposed building materials result in a very modern building design.
- 117 parking spaces are provided, in two levels of underground parking which is comprised of 99 resident and 18 visitor parking spaces, which comply with the Zoning By-law requirements.