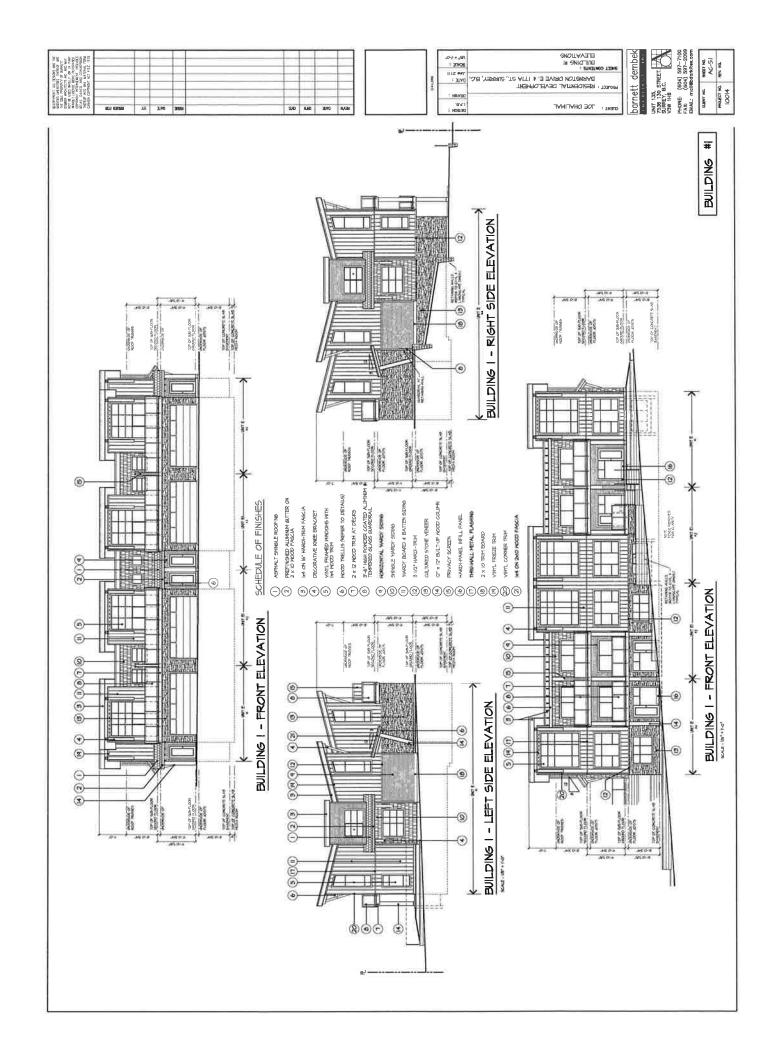

### Townhouse Building Design

- The townhouse portion of the development contains 80, three-storey townhouse units that are housed within 14 buildings and indicates a total floor area of 14,155 square metres (152,363 sq. ft.). This represents a floor area ratio (FAR) of 0.72 in Block C and a total FAR of 1.05 when the townhouse and apartment components are combined.
- The majority of the units will have three bedrooms, with the exception of six two-bedroom units and sixteen four-bedroom units. All of the units provide two resident parking spaces.
- Parking is provided through a combination of tandem and side-by-side garages. Unit types B,B2, C, C2,D and D2 have tandem garages (44 units, 55 percent of total) while unit types A, A2, E and E1 will have side-by-side garages (35 units, 45 percent of total).
- The majority of the living areas are proposed on the upper floors, with the exception of a small flex room that is proposed on the ground floor of unit types A and A2 (20 units). Similarly, unit types E and E1, which front onto Barnston Drive East/177 Street which have their garages on the main floor, provide a games/media room, a bar area and an additional office/bedroom on the ground floor (16 units, 20% of total units).
- The number of units within the individual buildings range from four to seven.
- Units range in size from 135 square metres (1,453 sq.ft.) to 303 square metres (3,262 sq.ft.).
- Building materials include the extensive use of cultured stone veneer (pewter grey colour) at the base, horizontal and shingle hardi siding and hardi-board and batten siding (beige and grey colour) for all façades.
- The roof will be clad in asphalt shingles and includes a series of slanting and projecting roofs over individual units which are complemented by knee brackets on both the front and rear elevations. The roof line articulation, together with the proposed building materials result in a very modern townhouse form.
- 179 parking spaces are provided, which is comprised of 160 resident and 19 visitor parking spaces, satisfying the parking requirements of the Zoning By-law.

### **Landscaping**

- Each unit has access to either a patio or balcony, thus providing private outdoor space for residents' use and further helping the development to engage with the public realm.
- A pedestrian pathway will be provided in the first phase through the central portion of the site from Barnston Drive East on the north property line which connects to a separate pathway (future) within the Kinder Morgan oil pipeline right-of-way on the adjacent property to the