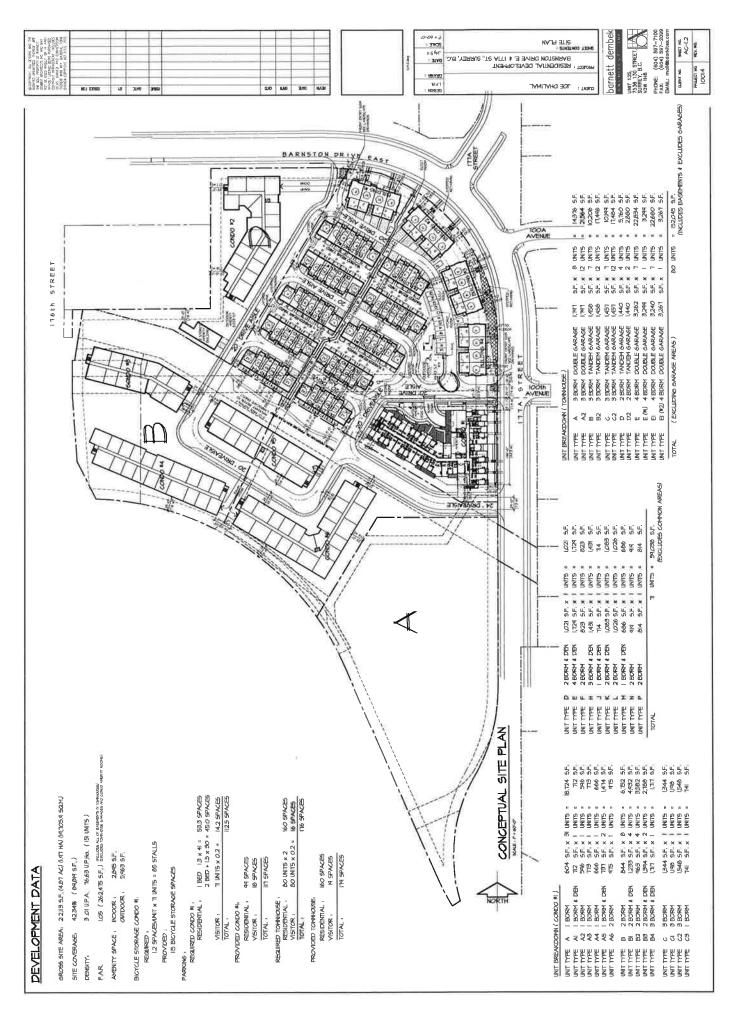

### **Current Application**

- The subject application proposes a Development Permit in order to permit the development of a 71-unit, 4-storey apartment building, with ground-oriented units and 80 townhouse units.
- The proposal indicates a total floor area of 20,608 square metres (221,823 sq. ft.), representing a floor area ratio (FAR) of 1.05 which complies with the maximum 1.25 FAR for Block C of the CD Zone (By-law No. 17028).
- The development proposes to reduce the amount of required indoor amenity space from 453 square metres (4,876 sq. ft.), based on the standard 3 square metres (32 sq.ft.) per dwelling unit to 269 square metres (2,895 square feet). The applicant has agreed to pay cash-in-lieu for the deficient amenity space (61 units) in accordance with City Policy.
- The development proposes an outdoor amenity area encompassing a total of 554 square metres (5,963 sq. ft.) which exceeds the CD By-law No. 17028 requirement of 453 square metres (4,876 sq. ft.), based on the standard 3 square metres (32 sq.ft.) per dwelling unit.
- The applicant is proposing a combination of underground and surface parking totalling 296 parking spaces which exceeds the standards in the Zoning By-law.
- There are no By-law sized trees located on the subject site.

### Townhouse Building Design

- The townhouse portion of the development contains 80, three-storey townhouse units that are housed within 14 buildings and indicates a total floor area of 14,155 square metres (152,363 sq. ft.). This represents a floor area ratio (FAR) of 0.72 in Block C and a total FAR of 1.05 when the townhouse and apartment components are combined.
- The majority of the units will have three bedrooms, with the exception of six two-bedroom units and sixteen four-bedroom units. All of the units provide two resident parking spaces.
- Parking is provided through a combination of tandem and side-by-side garages. Unit types B,B2, C, C2,D and D2 have tandem garages (44 units, 55 percent of total) while unit types A, A2, E and E1 will have side-by-side garages (35 units, 45 percent of total).
- The majority of the living areas are proposed on the upper floors, with the exception of a small flex room that is proposed on the ground floor of unit types A and A2 (20 units). Similarly, unit types E and E1, which front onto Barnston Drive East/177 Street which have their garages on the main floor, provide a games/media room, a bar area and an additional office/bedroom on the ground floor (16 units, 20% of total units).
- The number of units within the individual buildings range from four to seven.
- Units range in size from 135 square metres (1,453 sq.ft.) to 303 square metres (3,262 sq.ft.).
- Building materials include the extensive use of cultured stone veneer (pewter grey colour) at the base, horizontal and shingle hardi siding and hardi-board and batten siding (beige and grey colour) for all façades.
- The roof will be clad in asphalt shingles and includes a series of slanting and projecting roofs over individual units which are complemented by knee brackets on both the front and rear elevations. The roof line articulation, together with the proposed building materials result in a very modern townhouse form.
- 179 parking spaces are provided, which is comprised of 160 resident and 19 visitor parking spaces, satisfying the parking requirements of the Zoning By-law.

### Apartment Building Design

- The 71-unit, 4-storey apartment building is proposed at the southeast corner of the site adjacent 177A Street and contains a total floor area of 6,452 square metres (69,452 sq. ft.), representing a floor area ratio (FAR) of 0.33 in Block C and a total FAR of 1.05 when the townhouse and apartment components are combined.
- The building will be L-shaped and feature prominently along 177A Street with 2-storey townhomes proposed at grade. The ground-oriented units will provide a more urban streetscape along this frontage.
- Vehicular access to the building's underground parking entrance will be provided from an internal driveway. Access will be controlled by security gates to minimize potential conflicts. The resident and visitor parking areas will be separated by additional security gates.
- Units range in size from 56 square metres (604 sq. ft.) to 161 square metres (1,730 sq. ft.) and comprise a mix of one- to four-bedroom units with variations that incorporate dens.
- The main entrance to the building is located adjacent the southernmost internal driveway. Additional entries are proposed that will provide direct connection to an outdoor patio from the indoor amenity space. An exit is also proposed from the main floor on the west side of the building.
- The building is stepped back at the fourth storey to help reduce its massing and should reduce the impact on the existing single family homes on the east side of 177A Street.
- Building materials include the extensive use of painted hardi-board (beige and grey colour) with brick veneer at the base of the building (pewter grey). Additional detailing is provided through the provision of glass railings on decks.
- As with the townhouse units, specific sections of the roof will be tilted up from the building and supported by knee brackets. The roof line articulation together with the proposed building materials result in a very modern building design.
- 117 parking spaces are provided, in two levels of underground parking which is comprised of 99 resident and 18 visitor parking spaces, which comply with the Zoning By-law requirements.

### **Indoor and Outdoor Amenity Spaces**

- Under CD By-law No. 17028, the applicant is required to provide 453 square metres (4,876 sq. ft.) of both indoor and outdoor amenity spaces. This is based on 3.0 square metres (32 sq. ft.) being provided for each indoor and outdoor amenity space per dwelling unit.
- Due to the scale of the development, it is not possible for the applicant to provide all of the required indoor amenity space. Instead, 269 square metres (2,895 sq. ft.) of space is proposed. The applicant has agreed to pay cash-in-lieu for the deficient amenity space (61 units) in accordance with City Policy.
- The indoor amenity space for both the townhouses and the apartment building will be provided within the apartment building. The indoor amenity spaces will be provided in the form of a fitness room, a lounge/party room and as meeting space.
- Two outdoor amenity areas are proposed comprising a total of 554 square metres (5,963 sq. ft.), one of which is adjacent the indoor amenity space. The amenity spaces are defined by patio space and two separate children's play areas over an engineered wood base.

## **DEVELOPMENT DATA SHEET**

Existing Zoning: CD (By-law No. 17028)

| Required Development Data           | Minimum Required /<br>Maximum Allowed | Proposed              |
|-------------------------------------|---------------------------------------|-----------------------|
| LOT AREA* (in square metres)        |                                       |                       |
| Gross Total                         |                                       | 19,705.9 m²           |
| Road Widening area                  |                                       |                       |
| Undevelopable area                  |                                       |                       |
| Net Total                           |                                       | 19,705.9 m²           |
| LOT COVERAGE (in % of net lot area) |                                       |                       |
| Buildings & Structures              | 43 %                                  | 42.34 %               |
| Paved & Hard Surfaced Areas         |                                       | 21.22 %               |
| Total Site Coverage                 |                                       | 63.56 %               |
| SETBACKS ( in metres)               |                                       |                       |
| North                               | 4.6 m                                 | 6.1 m                 |
| South                               | 3.0 m                                 | 3.0 m                 |
| East                                | 4.6 m                                 | 6.1 m                 |
| West                                | 3.0 m                                 | 3.0 m                 |
| BUILDING HEIGHT (in metres/storeys) |                                       |                       |
| Principal                           | 15 m                                  | 15 m (4 storeys)      |
| Accessory                           |                                       |                       |
| NUMBER OF RESIDENTIAL UNITS         |                                       |                       |
| Bachelor                            |                                       |                       |
| One Bed                             |                                       | 41                    |
| Two Bedroom                         |                                       | 30                    |
| Three Bedroom +                     |                                       | 8o (TH)               |
| Total                               |                                       | 151                   |
| FLOOR AREA: Residential             |                                       | 20,608 m²             |
| TOTAL NUMBER OF ARTA                |                                       |                       |
| TOTAL BUILDING FLOOR AREA           |                                       | 20,608 m <sup>2</sup> |

# Development Data Sheet cont'd

| Required Development Data                                     | Minimum Required /<br>Maximum Allowed | Proposed                 |
|---------------------------------------------------------------|---------------------------------------|--------------------------|
| DENSITY                                                       |                                       |                          |
| # of units/ha /# units/acre (gross)                           |                                       |                          |
| # of units/ha /# units/acre (net)                             |                                       | 76.63 upha /31.01<br>upa |
| FAR (gross)                                                   |                                       |                          |
| FAR (net)                                                     | 1.25                                  | 1.05                     |
| AMENITY SPACE (area in square metres)                         |                                       |                          |
| Indoor                                                        | 453 m²                                | 269 m²                   |
| Outdoor                                                       | 453 m²                                | 554 m²                   |
| PARKING (number of stalls)                                    |                                       |                          |
| Residential Bachelor + 1 Bedroom                              | 53.3                                  |                          |
| 2-Bed                                                         | 45                                    |                          |
| 3-Bed                                                         | 160 (TH)                              |                          |
| Residential Visitors                                          | 30.2                                  | 41                       |
| Institutional                                                 |                                       |                          |
| Total Number of Parking Spaces                                | 289                                   | 296                      |
| Number of disabled stalls                                     |                                       | 4                        |
| Number of small cars                                          |                                       | 2                        |
| Tandem Parking Spaces: Number / % of<br>Total Number of Units |                                       | 88 / 29.7 %              |
| Size of Tandem Parking Spaces width/length                    |                                       | 3.2 m x 12.20 m          |