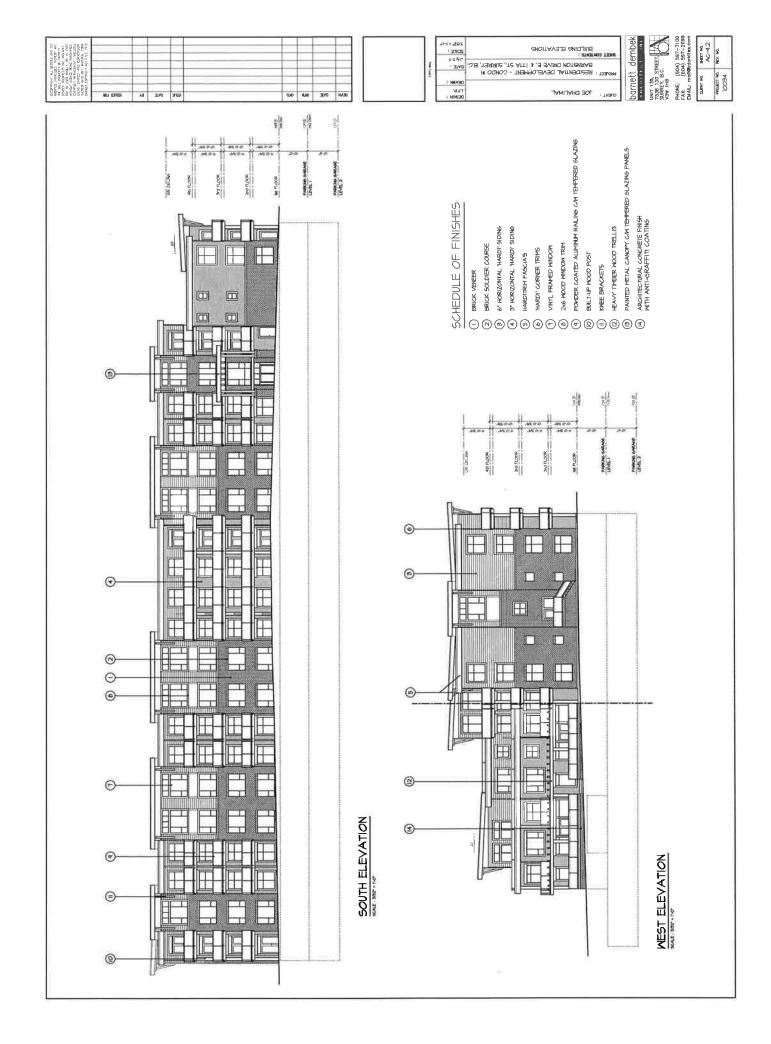

### Townhouse Building Design

- The townhouse portion of the development contains 80, three-storey townhouse units that are housed within 14 buildings and indicates a total floor area of 14,155 square metres (152,363 sq. ft.). This represents a floor area ratio (FAR) of 0.72 in Block C and a total FAR of 1.05 when the townhouse and apartment components are combined.
- The majority of the units will have three bedrooms, with the exception of six two-bedroom units and sixteen four-bedroom units. All of the units provide two resident parking spaces.
- Parking is provided through a combination of tandem and side-by-side garages. Unit types B,B2, C, C2,D and D2 have tandem garages (44 units, 55 percent of total) while unit types A, A2, E and E1 will have side-by-side garages (35 units, 45 percent of total).
- The majority of the living areas are proposed on the upper floors, with the exception of a small flex room that is proposed on the ground floor of unit types A and A2 (20 units). Similarly, unit types E and E1, which front onto Barnston Drive East/177 Street which have their garages on the main floor, provide a games/media room, a bar area and an additional office/bedroom on the ground floor (16 units, 20% of total units).
- The number of units within the individual buildings range from four to seven.
- Units range in size from 135 square metres (1,453 sq.ft.) to 303 square metres (3,262 sq.ft.).
- Building materials include the extensive use of cultured stone veneer (pewter grey colour) at the base, horizontal and shingle hardi siding and hardi-board and batten siding (beige and grey colour) for all façades.
- The roof will be clad in asphalt shingles and includes a series of slanting and projecting roofs over individual units which are complemented by knee brackets on both the front and rear elevations. The roof line articulation, together with the proposed building materials result in a very modern townhouse form.
- 179 parking spaces are provided, which is comprised of 160 resident and 19 visitor parking spaces, satisfying the parking requirements of the Zoning By-law.

### Apartment Building Design

- The 71-unit, 4-storey apartment building is proposed at the southeast corner of the site adjacent 177A Street and contains a total floor area of 6,452 square metres (69,452 sq. ft.), representing a floor area ratio (FAR) of 0.33 in Block C and a total FAR of 1.05 when the townhouse and apartment components are combined.
- The building will be L-shaped and feature prominently along 177A Street with 2-storey townhomes proposed at grade. The ground-oriented units will provide a more urban streetscape along this frontage.
- Vehicular access to the building's underground parking entrance will be provided from an internal driveway. Access will be controlled by security gates to minimize potential conflicts. The resident and visitor parking areas will be separated by additional security gates.
- Units range in size from 56 square metres (604 sq. ft.) to 161 square metres (1,730 sq. ft.) and comprise a mix of one- to four-bedroom units with variations that incorporate dens.
- The main entrance to the building is located adjacent the southernmost internal driveway. Additional entries are proposed that will provide direct connection to an outdoor patio from the indoor amenity space. An exit is also proposed from the main floor on the west side of the building.
- The building is stepped back at the fourth storey to help reduce its massing and should reduce the impact on the existing single family homes on the east side of 177A Street.
- Building materials include the extensive use of painted hardi-board (beige and grey colour) with brick veneer at the base of the building (pewter grey). Additional detailing is provided through the provision of glass railings on decks.
- As with the townhouse units, specific sections of the roof will be tilted up from the building and supported by knee brackets. The roof line articulation together with the proposed building materials result in a very modern building design.
- 117 parking spaces are provided, in two levels of underground parking which is comprised of 99 resident and 18 visitor parking spaces, which comply with the Zoning By-law requirements.