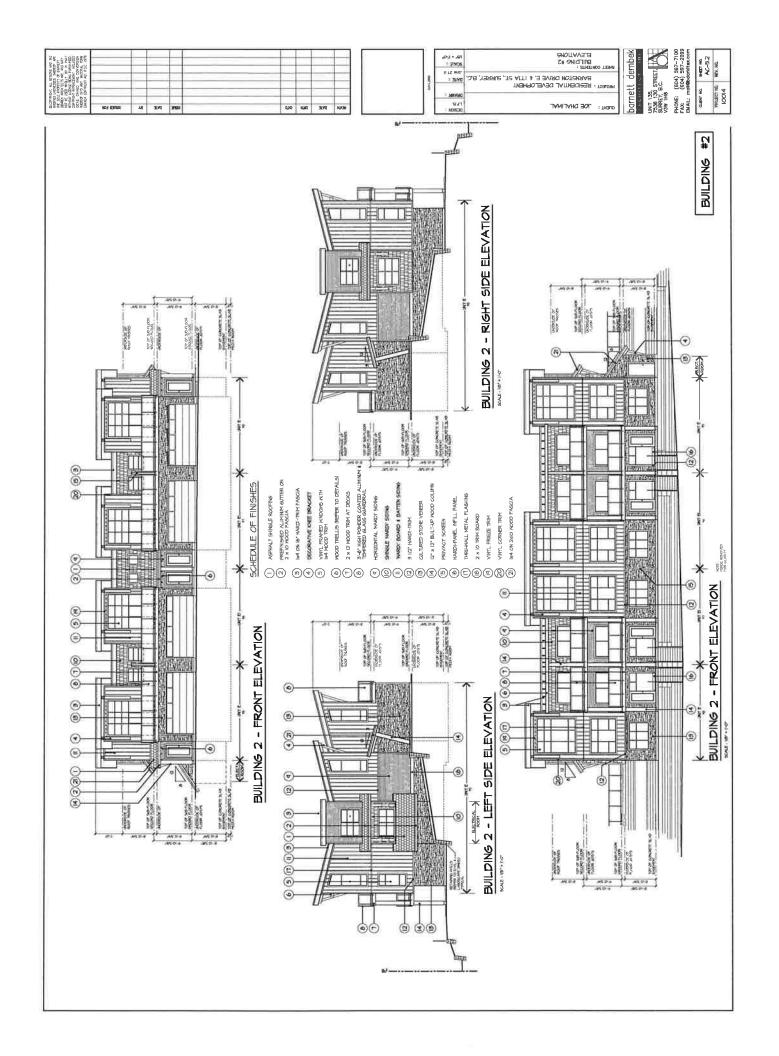

### Townhouse Building Design

- The townhouse portion of the development contains 80, three-storey townhouse units that are housed within 14 buildings and indicates a total floor area of 14,155 square metres (152,363 sq. ft.). This represents a floor area ratio (FAR) of 0.72 in Block C and a total FAR of 1.05 when the townhouse and apartment components are combined.
- The majority of the units will have three bedrooms, with the exception of six two-bedroom units and sixteen four-bedroom units. All of the units provide two resident parking spaces.
- Parking is provided through a combination of tandem and side-by-side garages. Unit types B,B2, C, C2,D and D2 have tandem garages (44 units, 55 percent of total) while unit types A, A2, E and E1 will have side-by-side garages (35 units, 45 percent of total).
- The majority of the living areas are proposed on the upper floors, with the exception of a small flex room that is proposed on the ground floor of unit types A and A2 (20 units). Similarly, unit types E and E1, which front onto Barnston Drive East/177 Street which have their garages on the main floor, provide a games/media room, a bar area and an additional office/bedroom on the ground floor (16 units, 20% of total units).
- The number of units within the individual buildings range from four to seven.
- Units range in size from 135 square metres (1,453 sq.ft.) to 303 square metres (3,262 sq.ft.).
- Building materials include the extensive use of cultured stone veneer (pewter grey colour) at the base, horizontal and shingle hardi siding and hardi-board and batten siding (beige and grey colour) for all façades.
- The roof will be clad in asphalt shingles and includes a series of slanting and projecting roofs over individual units which are complemented by knee brackets on both the front and rear elevations. The roof line articulation, together with the proposed building materials result in a very modern townhouse form.
- 179 parking spaces are provided, which is comprised of 160 resident and 19 visitor parking spaces, satisfying the parking requirements of the Zoning By-law.

### **Landscaping**

- Each unit has access to either a patio or balcony, thus providing private outdoor space for residents' use and further helping the development to engage with the public realm.
- A pedestrian pathway will be provided in the first phase through the central portion of the site from Barnston Drive East on the north property line which connects to a separate pathway (future) within the Kinder Morgan oil pipeline right-of-way on the adjacent property to the