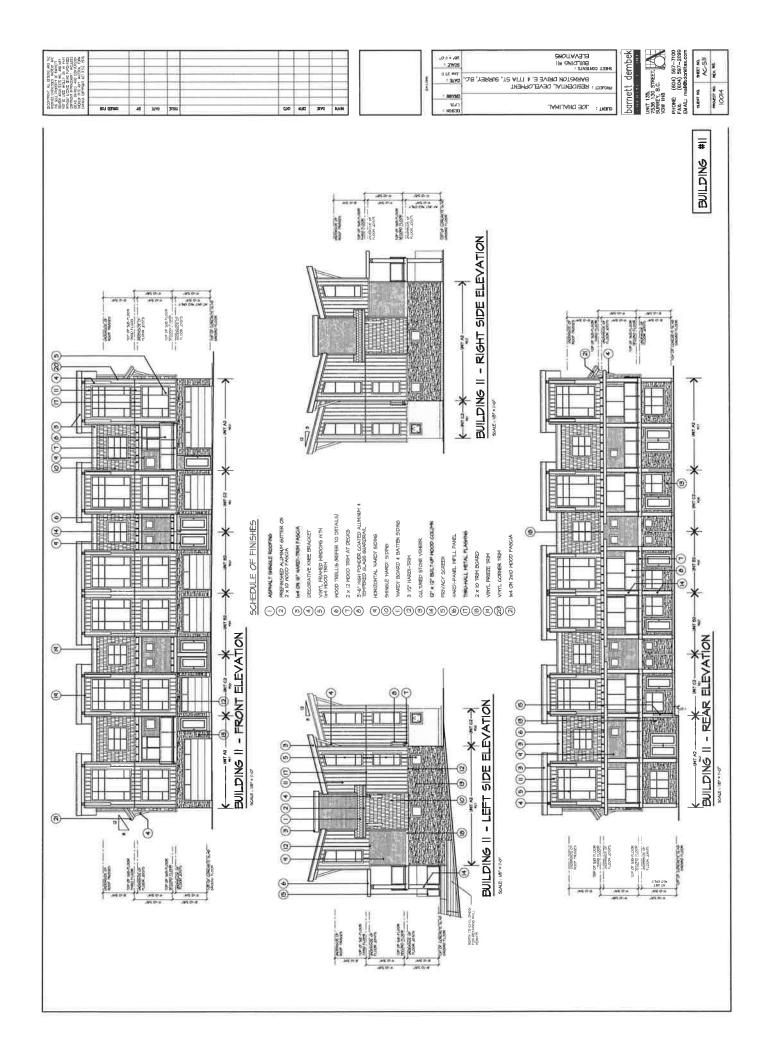

### Townhouse Building Design

- The townhouse portion of the development contains 80, three-storey townhouse units that are housed within 14 buildings and indicates a total floor area of 14,155 square metres (152,363 sq. ft.). This represents a floor area ratio (FAR) of 0.72 in Block C and a total FAR of 1.05 when the townhouse and apartment components are combined.
- The majority of the units will have three bedrooms, with the exception of six two-bedroom units and sixteen four-bedroom units. All of the units provide two resident parking spaces.
- Parking is provided through a combination of tandem and side-by-side garages. Unit types B,B2, C, C2,D and D2 have tandem garages (44 units, 55 percent of total) while unit types A, A2, E and E1 will have side-by-side garages (35 units, 45 percent of total).
- The majority of the living areas are proposed on the upper floors, with the exception of a small flex room that is proposed on the ground floor of unit types A and A2 (20 units). Similarly, unit types E and E1, which front onto Barnston Drive East/177 Street which have their garages on the main floor, provide a games/media room, a bar area and an additional office/bedroom on the ground floor (16 units, 20% of total units).
- The number of units within the individual buildings range from four to seven.
- Units range in size from 135 square metres (1,453 sq.ft.) to 303 square metres (3,262 sq.ft.).
- Building materials include the extensive use of cultured stone veneer (pewter grey colour) at the base, horizontal and shingle hardi siding and hardi-board and batten siding (beige and grey colour) for all façades.
- The roof will be clad in asphalt shingles and includes a series of slanting and projecting roofs over individual units which are complemented by knee brackets on both the front and rear elevations. The roof line articulation, together with the proposed building materials result in a very modern townhouse form.
- 179 parking spaces are provided, which is comprised of 160 resident and 19 visitor parking spaces, satisfying the parking requirements of the Zoning By-law.

### Apartment Building Design

- The 71-unit, 4-storey apartment building is proposed at the southeast corner of the site adjacent 177A Street and contains a total floor area of 6,452 square metres (69,452 sq. ft.), representing a floor area ratio (FAR) of 0.33 in Block C and a total FAR of 1.05 when the townhouse and apartment components are combined.
- The building will be L-shaped and feature prominently along 177A Street with 2-storey townhomes proposed at grade. The ground-oriented units will provide a more urban streetscape along this frontage.
- Vehicular access to the building's underground parking entrance will be provided from an internal driveway. Access will be controlled by security gates to minimize potential conflicts. The resident and visitor parking areas will be separated by additional security gates.
- Units range in size from 56 square metres (604 sq. ft.) to 161 square metres (1,730 sq. ft.) and comprise a mix of one- to four-bedroom units with variations that incorporate dens.
- The main entrance to the building is located adjacent the southernmost internal driveway. Additional entries are proposed that will provide direct connection to an outdoor patio from the indoor amenity space. An exit is also proposed from the main floor on the west side of the building.
- The building is stepped back at the fourth storey to help reduce its massing and should reduce the impact on the existing single family homes on the east side of 177A Street.
- Building materials include the extensive use of painted hardi-board (beige and grey colour) with brick veneer at the base of the building (pewter grey). Additional detailing is provided through the provision of glass railings on decks.
- As with the townhouse units, specific sections of the roof will be tilted up from the building and supported by knee brackets. The roof line articulation together with the proposed building materials result in a very modern building design.
- 117 parking spaces are provided, in two levels of underground parking which is comprised of 99 resident and 18 visitor parking spaces, which comply with the Zoning By-law requirements.