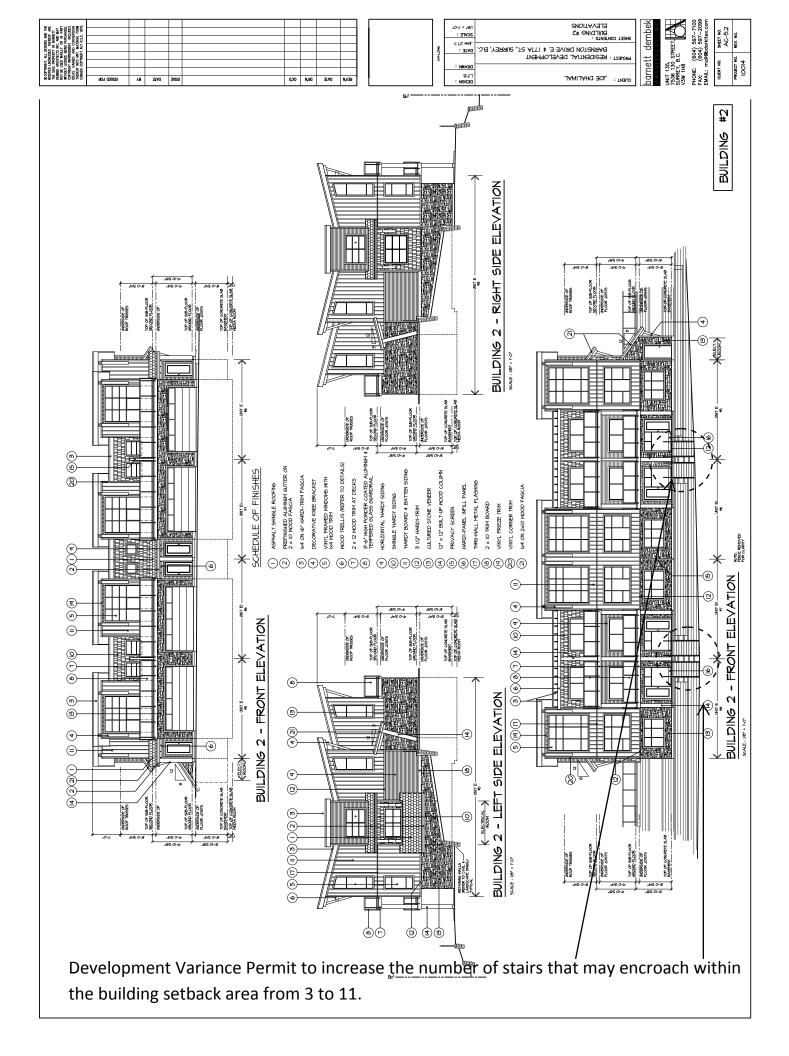

### Townhouse Building Design

- The townhouse portion of the development contains 80, three-storey townhouse units that are housed within 14 buildings and indicates a total floor area of 14,155 square metres (152,363 sq. ft.). This represents a floor area ratio (FAR) of 0.72 in Block C and a total FAR of 1.05 when the townhouse and apartment components are combined.
- The majority of the units will have three bedrooms, with the exception of six two-bedroom units and sixteen four-bedroom units. All of the units provide two resident parking spaces.
- Parking is provided through a combination of tandem and side-by-side garages. Unit types B,B2, C, C2,D and D2 have tandem garages (44 units, 55 percent of total) while unit types A, A2, E and E1 will have side-by-side garages (35 units, 45 percent of total).
- The majority of the living areas are proposed on the upper floors, with the exception of a small flex room that is proposed on the ground floor of unit types A and A2 (20 units). Similarly, unit types E and E1, which front onto Barnston Drive East/177 Street which have their garages on the main floor, provide a games/media room, a bar area and an additional office/bedroom on the ground floor (16 units, 20% of total units).
- The number of units within the individual buildings range from four to seven.
- Units range in size from 135 square metres (1,453 sq.ft.) to 303 square metres (3,262 sq.ft.).
- Building materials include the extensive use of cultured stone veneer (pewter grey colour) at the base, horizontal and shingle hardi siding and hardi-board and batten siding (beige and grey colour) for all façades.
- The roof will be clad in asphalt shingles and includes a series of slanting and projecting roofs over individual units which are complemented by knee brackets on both the front and rear elevations. The roof line articulation, together with the proposed building materials result in a very modern townhouse form.
- 179 parking spaces are provided, which is comprised of 160 resident and 19 visitor parking spaces, satisfying the parking requirements of the Zoning By-law.

### (a) Requested Variance:

• The applicant seeks to vary Part 4 General Provisions of Surrey Zoning By-law No. 12000, to increase the number of stairs that may encroach within the building setback area from 3 to 11.

### **Staff Comments:**

• The variance pertains to proposed Buildings 1, 2, 3 and 4 (townhouses) that front 177 A Street/Barnston Drive East along the north and east property lines. Grading is significantly pronounced adjacent proposed Building 2 and 3, which is the lowest point and results in the need for 11 risers at this location. Buildings 1 and 4 require a maximum of 7 and 4 risers respectively.