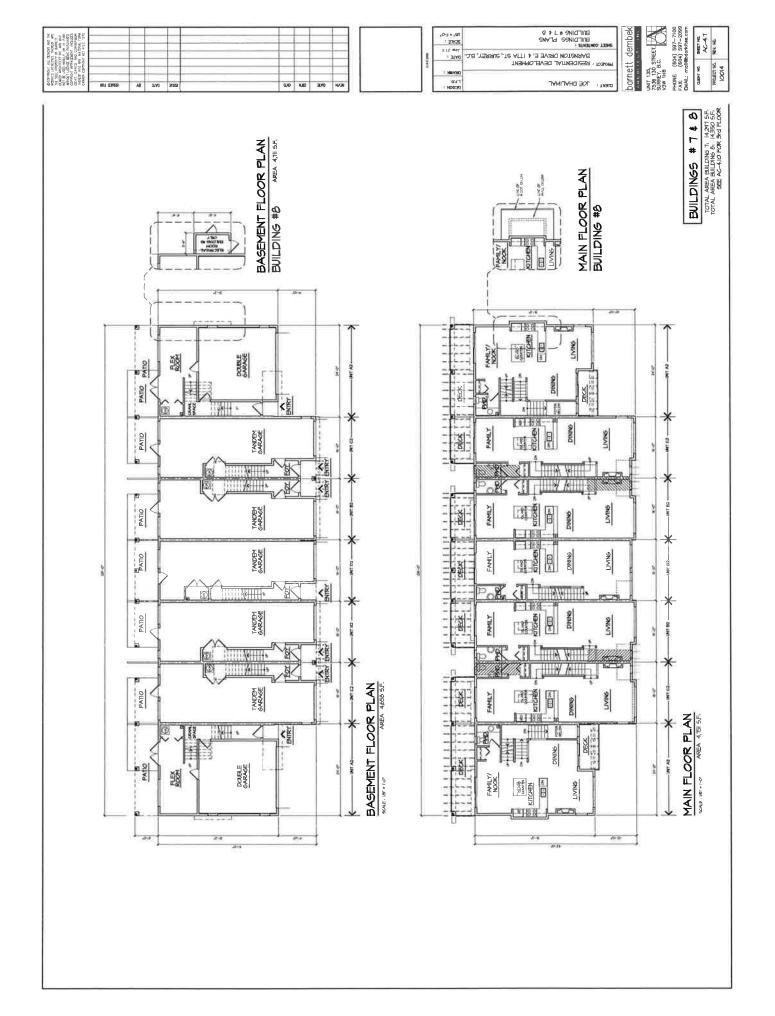

### Townhouse Building Design

- The townhouse portion of the development contains 80, three-storey townhouse units that are housed within 14 buildings and indicates a total floor area of 14,155 square metres (152,363 sq. ft.). This represents a floor area ratio (FAR) of 0.72 in Block C and a total FAR of 1.05 when the townhouse and apartment components are combined.
- The majority of the units will have three bedrooms, with the exception of six two-bedroom units and sixteen four-bedroom units. All of the units provide two resident parking spaces.
- Parking is provided through a combination of tandem and side-by-side garages. Unit types B,B2, C, C2,D and D2 have tandem garages (44 units, 55 percent of total) while unit types A, A2, E and E1 will have side-by-side garages (35 units, 45 percent of total).
- The majority of the living areas are proposed on the upper floors, with the exception of a small flex room that is proposed on the ground floor of unit types A and A2 (20 units). Similarly, unit types E and E1, which front onto Barnston Drive East/177 Street which have their garages on the main floor, provide a games/media room, a bar area and an additional office/bedroom on the ground floor (16 units, 20% of total units).
- The number of units within the individual buildings range from four to seven.
- Units range in size from 135 square metres (1,453 sq.ft.) to 303 square metres (3,262 sq.ft.).
- Building materials include the extensive use of cultured stone veneer (pewter grey colour) at the base, horizontal and shingle hardi siding and hardi-board and batten siding (beige and grey colour) for all façades.
- The roof will be clad in asphalt shingles and includes a series of slanting and projecting roofs over individual units which are complemented by knee brackets on both the front and rear elevations. The roof line articulation, together with the proposed building materials result in a very modern townhouse form.
- 179 parking spaces are provided, which is comprised of 160 resident and 19 visitor parking spaces, satisfying the parking requirements of the Zoning By-law.

### Apartment Building Design

- The 71-unit, 4-storey apartment building is proposed at the southeast corner of the site adjacent 177A Street and contains a total floor area of 6,452 square metres (69,452 sq. ft.), representing a floor area ratio (FAR) of 0.33 in Block C and a total FAR of 1.05 when the townhouse and apartment components are combined.
- The building will be L-shaped and feature prominently along 177A Street with 2-storey townhomes proposed at grade. The ground-oriented units will provide a more urban streetscape along this frontage.
- Vehicular access to the building's underground parking entrance will be provided from an internal driveway. Access will be controlled by security gates to minimize potential conflicts. The resident and visitor parking areas will be separated by additional security gates.
- Units range in size from 56 square metres (604 sq. ft.) to 161 square metres (1,730 sq. ft.) and comprise a mix of one- to four-bedroom units with variations that incorporate dens.
- The main entrance to the building is located adjacent the southernmost internal driveway. Additional entries are proposed that will provide direct connection to an outdoor patio from the indoor amenity space. An exit is also proposed from the main floor on the west side of the building.
- The building is stepped back at the fourth storey to help reduce its massing and should reduce the impact on the existing single family homes on the east side of 177A Street.
- Building materials include the extensive use of painted hardi-board (beige and grey colour) with brick veneer at the base of the building (pewter grey). Additional detailing is provided through the provision of glass railings on decks.
- As with the townhouse units, specific sections of the roof will be tilted up from the building and supported by knee brackets. The roof line articulation together with the proposed building materials result in a very modern building design.
- 117 parking spaces are provided, in two levels of underground parking which is comprised of 99 resident and 18 visitor parking spaces, which comply with the Zoning By-law requirements.