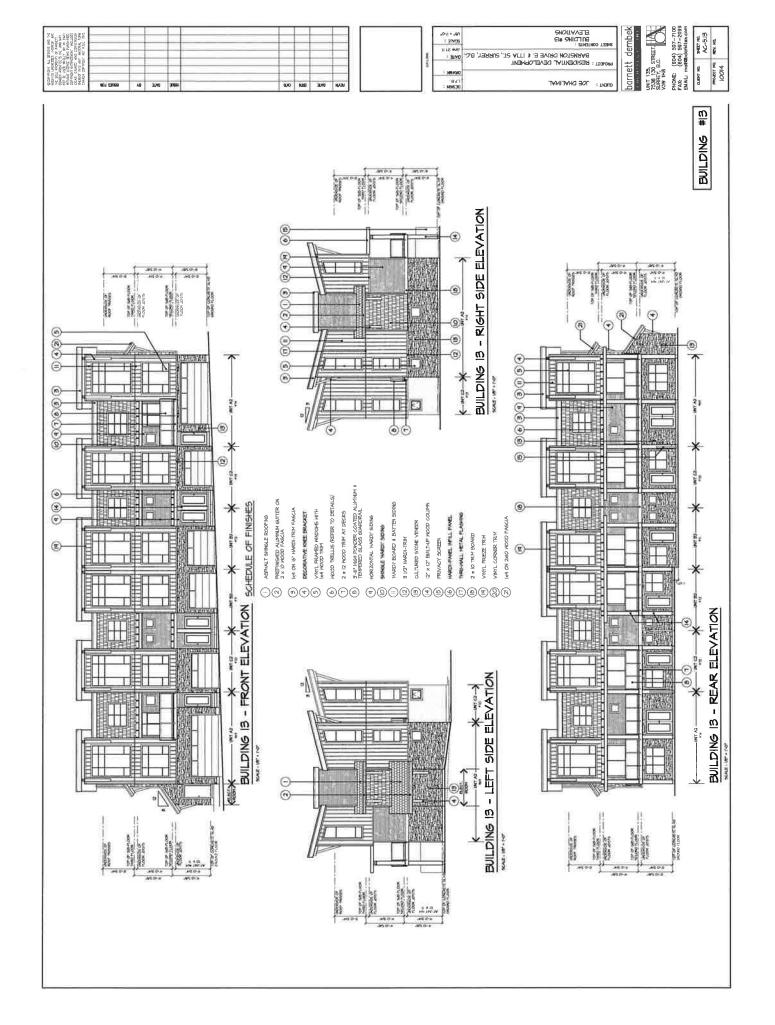

### Townhouse Building Design

- The townhouse portion of the development contains 80, three-storey townhouse units that are housed within 14 buildings and indicates a total floor area of 14,155 square metres (152,363 sq. ft.). This represents a floor area ratio (FAR) of 0.72 in Block C and a total FAR of 1.05 when the townhouse and apartment components are combined.
- The majority of the units will have three bedrooms, with the exception of six two-bedroom units and sixteen four-bedroom units. All of the units provide two resident parking spaces.
- Parking is provided through a combination of tandem and side-by-side garages. Unit types B,B2, C, C2,D and D2 have tandem garages (44 units, 55 percent of total) while unit types A, A2, E and E1 will have side-by-side garages (35 units, 45 percent of total).
- The majority of the living areas are proposed on the upper floors, with the exception of a small flex room that is proposed on the ground floor of unit types A and A2 (20 units). Similarly, unit types E and E1, which front onto Barnston Drive East/177 Street which have their garages on the main floor, provide a games/media room, a bar area and an additional office/bedroom on the ground floor (16 units, 20% of total units).
- The number of units within the individual buildings range from four to seven.
- Units range in size from 135 square metres (1,453 sq.ft.) to 303 square metres (3,262 sq.ft.).
- Building materials include the extensive use of cultured stone veneer (pewter grey colour) at the base, horizontal and shingle hardi siding and hardi-board and batten siding (beige and grey colour) for all façades.
- The roof will be clad in asphalt shingles and includes a series of slanting and projecting roofs over individual units which are complemented by knee brackets on both the front and rear elevations. The roof line articulation, together with the proposed building materials result in a very modern townhouse form.
- 179 parking spaces are provided, which is comprised of 160 resident and 19 visitor parking spaces, satisfying the parking requirements of the Zoning By-law.

### Apartment Building Design

- The 71-unit, 4-storey apartment building is proposed at the southeast corner of the site adjacent 177A Street and contains a total floor area of 6,452 square metres (69,452 sq. ft.), representing a floor area ratio (FAR) of 0.33 in Block C and a total FAR of 1.05 when the townhouse and apartment components are combined.
- The building will be L-shaped and feature prominently along 177A Street with 2-storey townhomes proposed at grade. The ground-oriented units will provide a more urban streetscape along this frontage.
- Vehicular access to the building's underground parking entrance will be provided from an internal driveway. Access will be controlled by security gates to minimize potential conflicts. The resident and visitor parking areas will be separated by additional security gates.
- Units range in size from 56 square metres (604 sq. ft.) to 161 square metres (1,730 sq. ft.) and comprise a mix of one- to four-bedroom units with variations that incorporate dens.
- The main entrance to the building is located adjacent the southernmost internal driveway. Additional entries are proposed that will provide direct connection to an outdoor patio from the indoor amenity space. An exit is also proposed from the main floor on the west side of the building.
- The building is stepped back at the fourth storey to help reduce its massing and should reduce the impact on the existing single family homes on the east side of 177A Street.
- Building materials include the extensive use of painted hardi-board (beige and grey colour) with brick veneer at the base of the building (pewter grey). Additional detailing is provided through the provision of glass railings on decks.
- As with the townhouse units, specific sections of the roof will be tilted up from the building and supported by knee brackets. The roof line articulation together with the proposed building materials result in a very modern building design.
- 117 parking spaces are provided, in two levels of underground parking which is comprised of 99 resident and 18 visitor parking spaces, which comply with the Zoning By-law requirements.