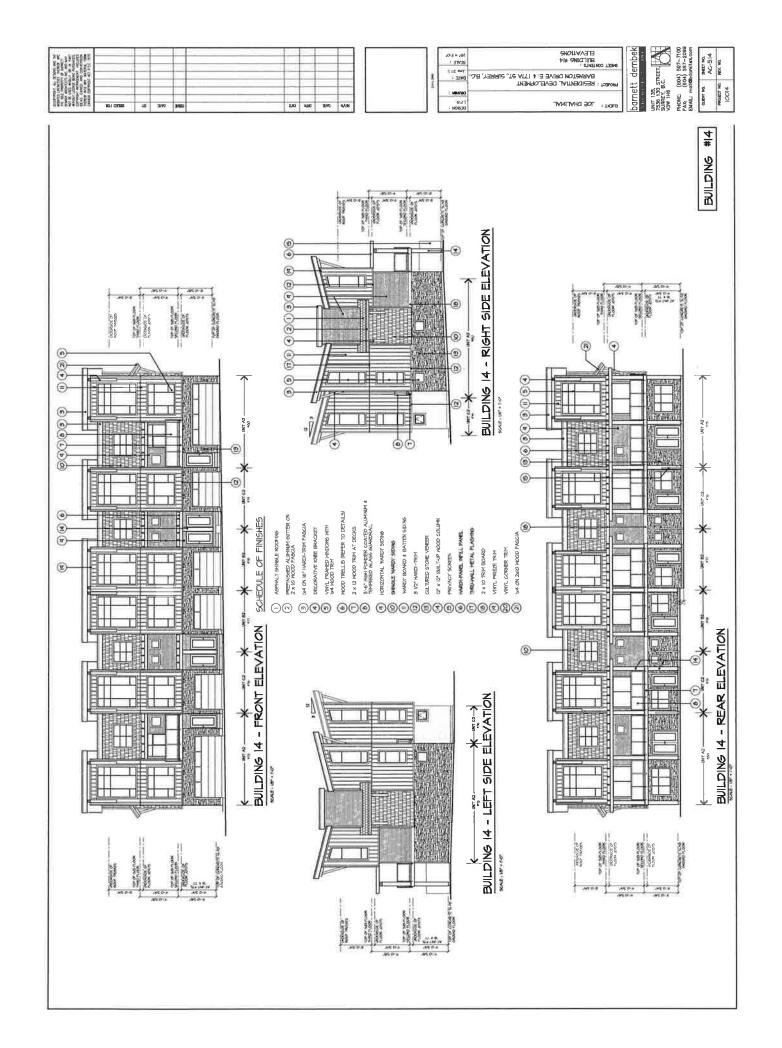

### Townhouse Building Design

- The townhouse portion of the development contains 80, three-storey townhouse units that are housed within 14 buildings and indicates a total floor area of 14,155 square metres (152,363 sq. ft.). This represents a floor area ratio (FAR) of 0.72 in Block C and a total FAR of 1.05 when the townhouse and apartment components are combined.
- The majority of the units will have three bedrooms, with the exception of six two-bedroom units and sixteen four-bedroom units. All of the units provide two resident parking spaces.
- Parking is provided through a combination of tandem and side-by-side garages. Unit types B,B2, C, C2,D and D2 have tandem garages (44 units, 55 percent of total) while unit types A, A2, E and E1 will have side-by-side garages (35 units, 45 percent of total).
- The majority of the living areas are proposed on the upper floors, with the exception of a small flex room that is proposed on the ground floor of unit types A and A2 (20 units). Similarly, unit types E and E1, which front onto Barnston Drive East/177 Street which have their garages on the main floor, provide a games/media room, a bar area and an additional office/bedroom on the ground floor (16 units, 20% of total units).
- The number of units within the individual buildings range from four to seven.
- Units range in size from 135 square metres (1,453 sq.ft.) to 303 square metres (3,262 sq.ft.).
- Building materials include the extensive use of cultured stone veneer (pewter grey colour) at the base, horizontal and shingle hardi siding and hardi-board and batten siding (beige and grey colour) for all façades.
- The roof will be clad in asphalt shingles and includes a series of slanting and projecting roofs over individual units which are complemented by knee brackets on both the front and rear elevations. The roof line articulation, together with the proposed building materials result in a very modern townhouse form.
- 179 parking spaces are provided, which is comprised of 160 resident and 19 visitor parking spaces, satisfying the parking requirements of the Zoning By-law.

### Apartment Building Design

- The 71-unit, 4-storey apartment building is proposed at the southeast corner of the site adjacent 177A Street and contains a total floor area of 6,452 square metres (69,452 sq. ft.), representing a floor area ratio (FAR) of 0.33 in Block C and a total FAR of 1.05 when the townhouse and apartment components are combined.
- The building will be L-shaped and feature prominently along 177A Street with 2-storey townhomes proposed at grade. The ground-oriented units will provide a more urban streetscape along this frontage.
- Vehicular access to the building's underground parking entrance will be provided from an internal driveway. Access will be controlled by security gates to minimize potential conflicts. The resident and visitor parking areas will be separated by additional security gates.
- Units range in size from 56 square metres (604 sq. ft.) to 161 square metres (1,730 sq. ft.) and comprise a mix of one- to four-bedroom units with variations that incorporate dens.
- The main entrance to the building is located adjacent the southernmost internal driveway. Additional entries are proposed that will provide direct connection to an outdoor patio from the indoor amenity space. An exit is also proposed from the main floor on the west side of the building.
- The building is stepped back at the fourth storey to help reduce its massing and should reduce the impact on the existing single family homes on the east side of 177A Street.
- Building materials include the extensive use of painted hardi-board (beige and grey colour) with brick veneer at the base of the building (pewter grey). Additional detailing is provided through the provision of glass railings on decks.
- As with the townhouse units, specific sections of the roof will be tilted up from the building and supported by knee brackets. The roof line articulation together with the proposed building materials result in a very modern building design.
- 117 parking spaces are provided, in two levels of underground parking which is comprised of 99 resident and 18 visitor parking spaces, which comply with the Zoning By-law requirements.