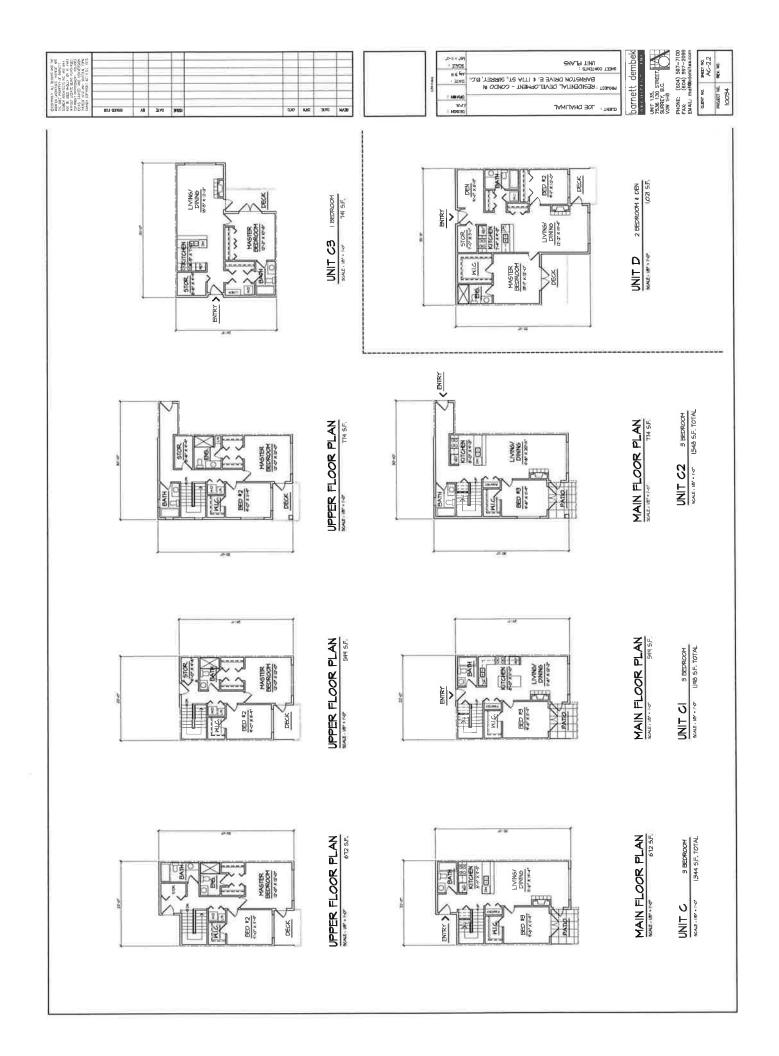

### Townhouse Building Design

- The townhouse portion of the development contains 80, three-storey townhouse units that are housed within 14 buildings and indicates a total floor area of 14,155 square metres (152,363 sq. ft.). This represents a floor area ratio (FAR) of 0.72 in Block C and a total FAR of 1.05 when the townhouse and apartment components are combined.
- The majority of the units will have three bedrooms, with the exception of six two-bedroom units and sixteen four-bedroom units. All of the units provide two resident parking spaces.
- Parking is provided through a combination of tandem and side-by-side garages. Unit types B,B2, C, C2,D and D2 have tandem garages (44 units, 55 percent of total) while unit types A, A2, E and E1 will have side-by-side garages (35 units, 45 percent of total).
- The majority of the living areas are proposed on the upper floors, with the exception of a small flex room that is proposed on the ground floor of unit types A and A2 (20 units). Similarly, unit types E and E1, which front onto Barnston Drive East/177 Street which have their garages on the main floor, provide a games/media room, a bar area and an additional office/bedroom on the ground floor (16 units, 20% of total units).
- The number of units within the individual buildings range from four to seven.
- Units range in size from 135 square metres (1,453 sq.ft.) to 303 square metres (3,262 sq.ft.).
- Building materials include the extensive use of cultured stone veneer (pewter grey colour) at the base, horizontal and shingle hardi siding and hardi-board and batten siding (beige and grey colour) for all façades.
- The roof will be clad in asphalt shingles and includes a series of slanting and projecting roofs over individual units which are complemented by knee brackets on both the front and rear elevations. The roof line articulation, together with the proposed building materials result in a very modern townhouse form.
- 179 parking spaces are provided, which is comprised of 160 resident and 19 visitor parking spaces, satisfying the parking requirements of the Zoning By-law.

### Apartment Building Design

- The 71-unit, 4-storey apartment building is proposed at the southeast corner of the site adjacent 177A Street and contains a total floor area of 6,452 square metres (69,452 sq. ft.), representing a floor area ratio (FAR) of 0.33 in Block C and a total FAR of 1.05 when the townhouse and apartment components are combined.
- The building will be L-shaped and feature prominently along 177A Street with 2-storey townhomes proposed at grade. The ground-oriented units will provide a more urban streetscape along this frontage.
- Vehicular access to the building's underground parking entrance will be provided from an internal driveway. Access will be controlled by security gates to minimize potential conflicts. The resident and visitor parking areas will be separated by additional security gates.
- Units range in size from 56 square metres (604 sq. ft.) to 161 square metres (1,730 sq. ft.) and comprise a mix of one- to four-bedroom units with variations that incorporate dens.
- The main entrance to the building is located adjacent the southernmost internal driveway. Additional entries are proposed that will provide direct connection to an outdoor patio from the indoor amenity space. An exit is also proposed from the main floor on the west side of the building.
- The building is stepped back at the fourth storey to help reduce its massing and should reduce the impact on the existing single family homes on the east side of 177A Street.
- Building materials include the extensive use of painted hardi-board (beige and grey colour) with brick veneer at the base of the building (pewter grey). Additional detailing is provided through the provision of glass railings on decks.
- As with the townhouse units, specific sections of the roof will be tilted up from the building and supported by knee brackets. The roof line articulation together with the proposed building materials result in a very modern building design.
- 117 parking spaces are provided, in two levels of underground parking which is comprised of 99 resident and 18 visitor parking spaces, which comply with the Zoning By-law requirements.