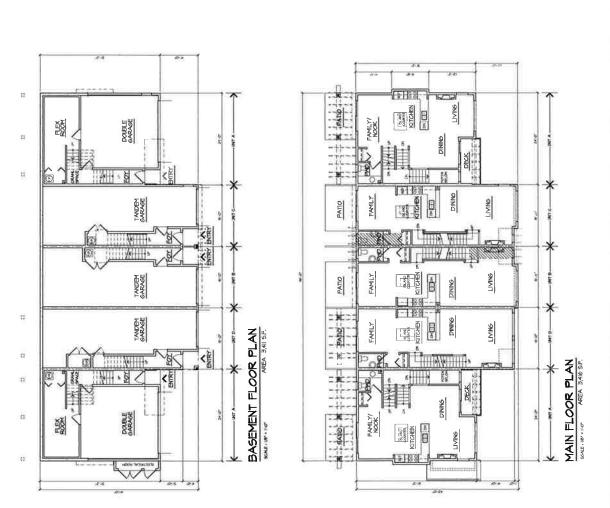

### **Current Application**

- The subject application proposes a Development Permit in order to permit the development of a 71-unit, 4-storey apartment building, with ground-oriented units and 80 townhouse units.
- The proposal indicates a total floor area of 20,608 square metres (221,823 sq. ft.), representing a floor area ratio (FAR) of 1.05 which complies with the maximum 1.25 FAR for Block C of the CD Zone (By-law No. 17028).
- The development proposes to reduce the amount of required indoor amenity space from 453 square metres (4,876 sq. ft.), based on the standard 3 square metres (32 sq.ft.) per dwelling unit to 269 square metres (2,895 square feet). The applicant has agreed to pay cash-in-lieu for the deficient amenity space (61 units) in accordance with City Policy.
- The development proposes an outdoor amenity area encompassing a total of 554 square metres (5,963 sq. ft.) which exceeds the CD By-law No. 17028 requirement of 453 square metres (4,876 sq. ft.), based on the standard 3 square metres (32 sq.ft.) per dwelling unit.
- The applicant is proposing a combination of underground and surface parking totalling 296 parking spaces which exceeds the standards in the Zoning By-law.
- There are no By-law sized trees located on the subject site.

### Townhouse Building Design

- The townhouse portion of the development contains 80, three-storey townhouse units that are housed within 14 buildings and indicates a total floor area of 14,155 square metres (152,363 sq. ft.). This represents a floor area ratio (FAR) of 0.72 in Block C and a total FAR of 1.05 when the townhouse and apartment components are combined.
- The majority of the units will have three bedrooms, with the exception of six two-bedroom units and sixteen four-bedroom units. All of the units provide two resident parking spaces.
- Parking is provided through a combination of tandem and side-by-side garages. Unit types B,B2, C, C2,D and D2 have tandem garages (44 units, 55 percent of total) while unit types A, A2, E and E1 will have side-by-side garages (35 units, 45 percent of total).
- The majority of the living areas are proposed on the upper floors, with the exception of a small flex room that is proposed on the ground floor of unit types A and A2 (20 units). Similarly, unit types E and E1, which front onto Barnston Drive East/177 Street which have their garages on the main floor, provide a games/media room, a bar area and an additional office/bedroom on the ground floor (16 units, 20% of total units).
- The number of units within the individual buildings range from four to seven.
- Units range in size from 135 square metres (1,453 sq.ft.) to 303 square metres (3,262 sq.ft.).
- Building materials include the extensive use of cultured stone veneer (pewter grey colour) at the base, horizontal and shingle hardi siding and hardi-board and batten siding (beige and grey colour) for all façades.
- The roof will be clad in asphalt shingles and includes a series of slanting and projecting roofs over individual units which are complemented by knee brackets on both the front and rear elevations. The roof line articulation, together with the proposed building materials result in a very modern townhouse form.
- 179 parking spaces are provided, which is comprised of 160 resident and 19 visitor parking spaces, satisfying the parking requirements of the Zoning By-law.

### Apartment Building Design

- The 71-unit, 4-storey apartment building is proposed at the southeast corner of the site adjacent 177A Street and contains a total floor area of 6,452 square metres (69,452 sq. ft.), representing a floor area ratio (FAR) of 0.33 in Block C and a total FAR of 1.05 when the townhouse and apartment components are combined.
- The building will be L-shaped and feature prominently along 177A Street with 2-storey townhomes proposed at grade. The ground-oriented units will provide a more urban streetscape along this frontage.
- Vehicular access to the building's underground parking entrance will be provided from an internal driveway. Access will be controlled by security gates to minimize potential conflicts. The resident and visitor parking areas will be separated by additional security gates.
- Units range in size from 56 square metres (604 sq. ft.) to 161 square metres (1,730 sq. ft.) and comprise a mix of one- to four-bedroom units with variations that incorporate dens.
- The main entrance to the building is located adjacent the southernmost internal driveway. Additional entries are proposed that will provide direct connection to an outdoor patio from the indoor amenity space. An exit is also proposed from the main floor on the west side of the building.
- The building is stepped back at the fourth storey to help reduce its massing and should reduce the impact on the existing single family homes on the east side of 177A Street.
- Building materials include the extensive use of painted hardi-board (beige and grey colour) with brick veneer at the base of the building (pewter grey). Additional detailing is provided through the provision of glass railings on decks.
- As with the townhouse units, specific sections of the roof will be tilted up from the building and supported by knee brackets. The roof line articulation together with the proposed building materials result in a very modern building design.
- 117 parking spaces are provided, in two levels of underground parking which is comprised of 99 resident and 18 visitor parking spaces, which comply with the Zoning By-law requirements.

### **Indoor and Outdoor Amenity Spaces**

- Under CD By-law No. 17028, the applicant is required to provide 453 square metres (4,876 sq. ft.) of both indoor and outdoor amenity spaces. This is based on 3.0 square metres (32 sq. ft.) being provided for each indoor and outdoor amenity space per dwelling unit.
- Due to the scale of the development, it is not possible for the applicant to provide all of the required indoor amenity space. Instead, 269 square metres (2,895 sq. ft.) of space is proposed. The applicant has agreed to pay cash-in-lieu for the deficient amenity space (61 units) in accordance with City Policy.
- The indoor amenity space for both the townhouses and the apartment building will be provided within the apartment building. The indoor amenity spaces will be provided in the form of a fitness room, a lounge/party room and as meeting space.
- Two outdoor amenity areas are proposed comprising a total of 554 square metres (5,963 sq. ft.), one of which is adjacent the indoor amenity space. The amenity spaces are defined by patio space and two separate children's play areas over an engineered wood base.