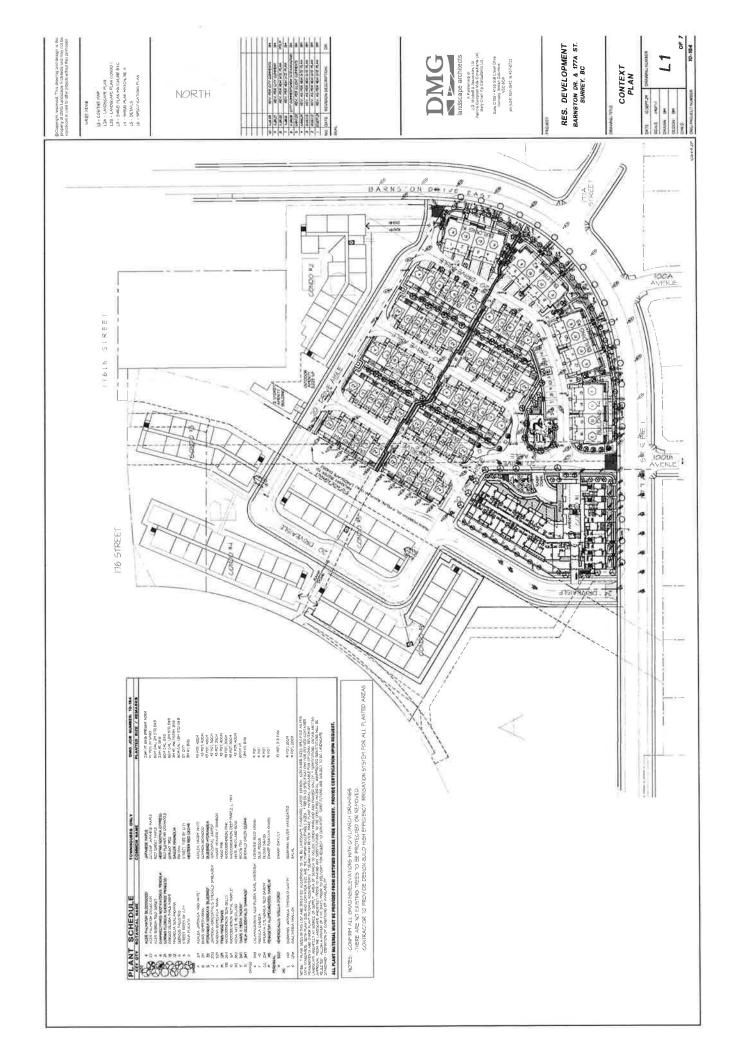

Comprehensive Development Zone By-law No. 17028 (based on CG-2, C-8 and RM-70) for a 6.04-hectare (14.9-acre) site at 176 Street and Barnston Drive East (File No. 7908-0052-00). In addition, Council approved a General Development Permit No. 7908-0052-00 for a Master Plan that would guide the future development of the site (Appendix II showing overall master plan).

- The subject application is for the lands shown as Block C under General Development Permit No. 7908-0052-00 and is the first phase of a multi-phased development.
- Phase I is a 1.97-hectare (4.87-acre) site located at 17626 Barnston Drive East on the southeast corner of the 176 Street and Barnston Drive East intersection in Fraser Heights. It is designated Multiple Residential in the Official Community Plan (OCP), and is zoned Comprehensive Development (CD) By-law No. 17028.

### **Overall Design Considerations**

- The current application is part of a larger Master Plan for the area that includes 9998 176 Street and 10020 176 Street. The Master Plan incorporates a mix of commercial and multiple residential uses on a 6.04-hectare (14.9-acre) site.
- The current application (Block C in the overall Master Plan) proposes a total of 151 units, which is comprised of a 71-unit, 4-storey apartment building and 80 townhouse units.
- Block C is intended to be constructed in four phases (see Appendix III) with the townhouse units along 177 A Street and Barnston Drive constructed first. Two additional phases of development will follow to complete the development of the townhouse portion of the