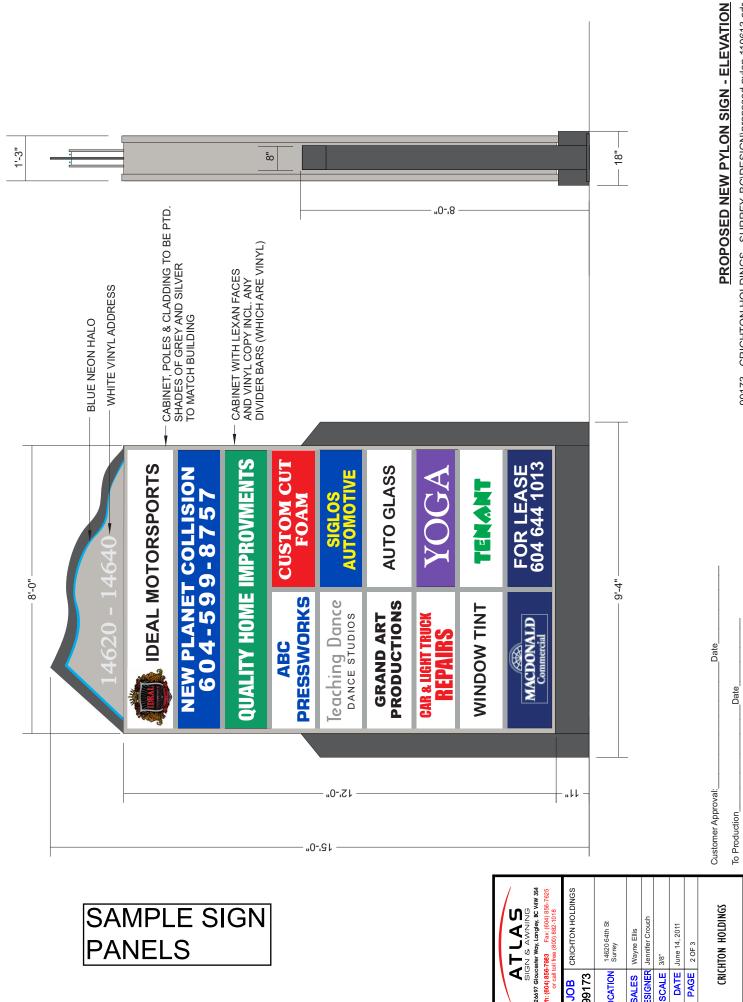

# **Proposal**

• The proposed sign at the northwest corner of the site is a two-sided sign with a sign area of 10.02 square metres (108 square feet) per side and total sign area of 20.04 square metres (216 square feet). It is 14.6 metres (15 feet) high and 2.84 metres (9.33 feet) wide. The sign cabinet, poles and cladding are to be painted shades of grey and silver to match the buildings. The street address at the top of the sign is white vinyl with blue neon halo. The sign area copy is vinyl. The setback from the north property line along 64<sup>th</sup> Avenue is 2.81 metres.