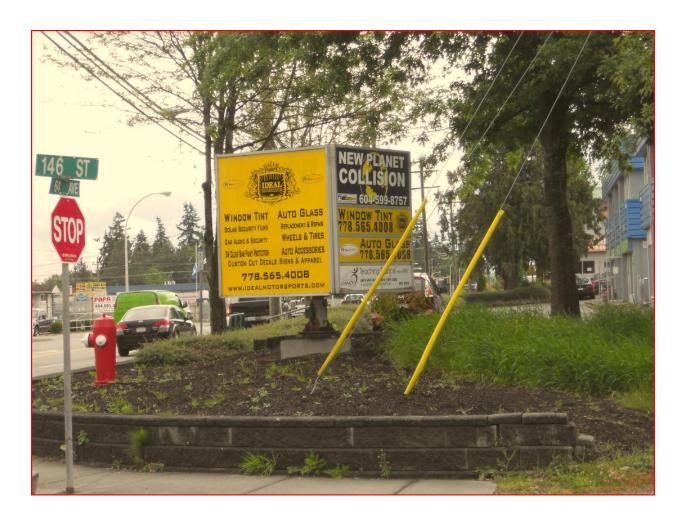

12-00

original signed by Nicholas Lai

Jean Lamontagne General Manager Planning and Development

# SG/kms

# <u>Information for City Clerk</u>

Legal Description and Owners of all lots that form part of the application:

1. (a) Agent: Name: Wayne Ellis, Atlas Sign & Awning Company

Address: 26697 Glouchester Way

Langley BC V<sub>4</sub>W <sub>3</sub>S8

Tel: 604-856-7983 - Work

604-856-7983 - Fax

2. Properties involved in the Application

(a) Civic Address: 14620 - 64 Avenue

(b) Civic Address: 14620 - 64 Avenue

Owner: Crichton Holdings Ltd., Inc. No. 0842731

PID: 008-897-816

Lot 34 Except: Part Dedicated Road on Plan LMP38453 Section 10 Township 2 New

Westminster District Plan 26238

3. Summary of Actions for City Clerk's Office



# EXISTING SIGN AT 14620 64<sup>TH</sup> AVENUE





# EXISTING SIGN AT 14722 64<sup>TH</sup> AVENUE



#### **CITY OF SURREY**



(the "City")

#### **DEVELOPMENT PERMIT**

NO.: 7911-0012-00

Issued To: CRICHTON HOLDINGS LTD., INC. NO. 0842731

("the Owner")

Address of Owner: 102 - 14620 - 64 Avenue

Surrey, BC V<sub>3</sub>S <sub>1</sub>X<sub>7</sub>

- 1. This development permit is issued subject to compliance by the Owner with all statutes, by-laws, orders, regulations or agreements, except as specifically varied by this development permit.
- 2. This development permit applies to that real property including land with or without improvements located within the City of Surrey, with the legal description and civic address as follows:

Parcel Identifier: 008-897-816 Lot 34 Except: Part Dedicated Road on Plan LMP38453 Section 10 Townshi