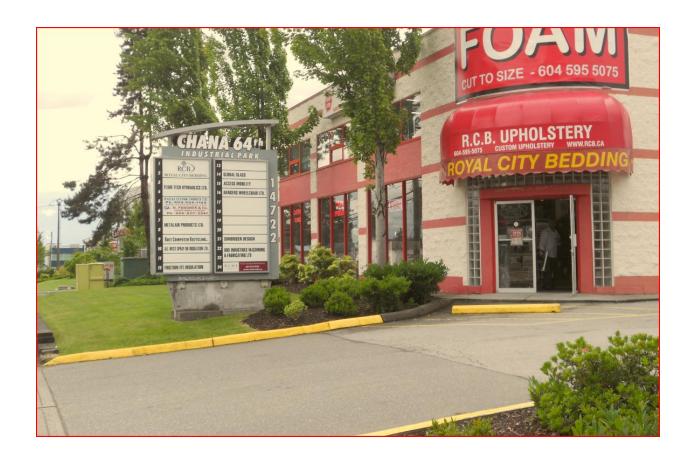

#### **DESIGN REVIEW**

- The signage conforms to the Surrey Sign By-law, By-law no. 13656, including maximum 6 metre height, and maximum 27.8 square metres sign area.
- The height and width is appropriate for an industrial area on an arterial road (see sign of similar dimensions at 14722 64<sup>th</sup> Avenue, Appendix III).
- The sign replaces an older rotating box sign which is in need of refurbishment or replacement (Appendix II).
- The signage is of high quality and the design and colours fits well with the existing buildings.
- The Arborist has reviewed the application and has provided the following comments:
  - There is a 37 cm (15 inch) diameter oak tree 5 metres to the southeast of the proposed sign location. A 2.3 metre tree protection fence is required to protect the tree from impact during construction. The installation of the tree protection fence and \$3000 bonding must be completed by the applicant to the satisfaction of the Planning and Development Department prior to the issuance of a Sign Permit.
- Staff supports the proposed sign.

Appendix III Sign Located at 14722 64<sup>th</sup> Avenue with Similar Dimensions

Appendix IV Development Permit No. 7911-0012-00

original signed by Nicholas Lai

Jean Lamontagne General Manager Planning and Development

# EXISTING SIGN AT 14722 64<sup>TH</sup> AVENUE