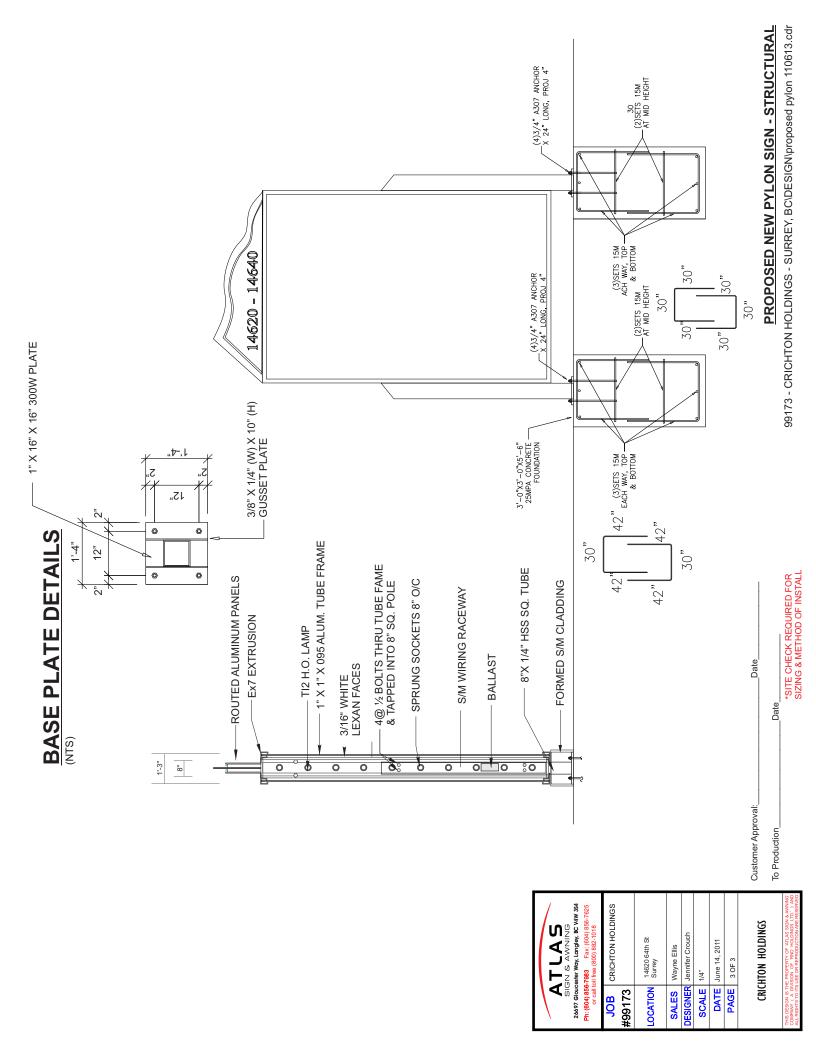

# **Proposal**

• The proposed sign at the northwest corner of the site is a two-sided sign with a sign area of 10.02 square metres (108 square feet) per side and total sign area of 20.04 square metres (216 square feet). It is 14.6 metres (15 feet) high and 2.84 metres (9.33 feet) wide. The sign cabinet, poles and cladding are to be painted shades of grey and silver to match the buildings. The street address at the top of the sign is white vinyl with blue neon halo. The sign area copy is vinyl. The setback from the north property line along 64<sup>th</sup> Avenue is 2.81 metres.