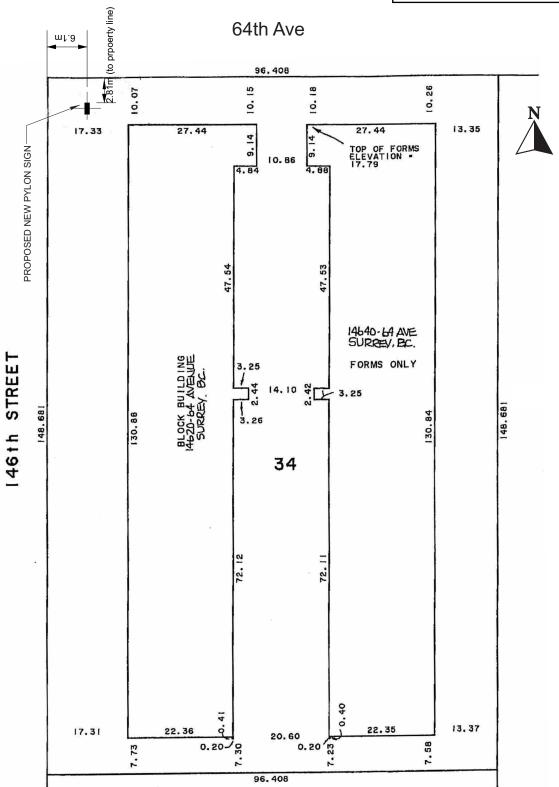

# **Proposal**

• The proposed sign at the northwest corner of the site is a two-sided sign with a sign area of 10.02 square metres (108 square feet) per side and total sign area of 20.04 square metres (216 square feet). It is 14.6 metres (15 feet) high and 2.84 metres (9.33 feet) wide. The sign cabinet, poles and cladding are to be painted shades of grey and silver to match the buildings. The street address at the top of the sign is white vinyl with blue neon halo. The sign area copy is vinyl. The setback from the north property line along 64<sup>th</sup> Avenue is 2.81 metres.

#### **DESIGN REVIEW**

- The signage conforms to the Surrey Sign By-law, By-law no. 13656, including maximum 6 metre height, and maximum 27.8 square metres sign area.
- The height and width is appropriate for an industrial area on an arterial road (see sign of similar dimensions at 14722 64<sup>th</sup> Avenue, Appendix III).
- The sign replaces an older rotating box sign which is in need of refurbishment or replacement (Appendix II).
- The signage is of high quality and the design and colours fits well with the existing buildings.
- The Arborist has reviewed the application and has provided the following comments:
  - There is a 37 cm (15 inch) diameter oak tree 5 metres to the southeast of the proposed sign location. A 2.3 metre tree protection fence is required to protect the tree from impact during construction. The installation of the tree protection fence and \$3000 bonding must be completed by the applicant to the satisfaction of the Planning and Development Department prior to the issuance of a Sign Permit.
- Staff supports the proposed sign.