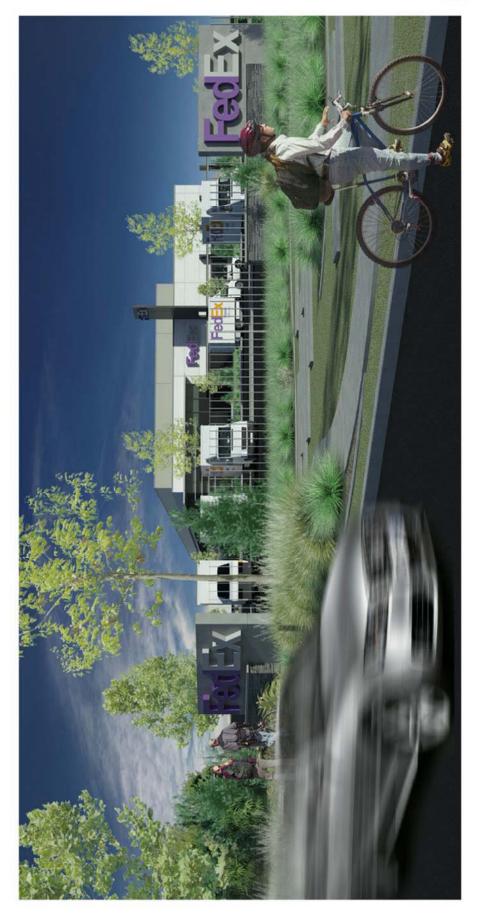

• The building is proposed to be constructed using tilt-up concrete panels with aluminum storefront glazing focused on the office component of the business. The primary colour of the building is a soft white. A dark grey metal canopy is proposed over the cross-dock loading areas. Additional dark grey panels are proposed as accents at the front of the building.

- The OCP Development Permit Guidelines recommend that overhead doors be located away from the street. The orientation of the building on the site accommodates the turning movements of the large trucks associated with the business. Furthermore the site fronts three road frontages, making it impossible to locate the overhead doors away from the street frontages. The applicant has proposed that the overhead doors be the same colour as the building.
- The applicant has requested a 2.7 metre (9-ft.) high free-standing sign which is incorporated into the fence element at 103A Avenue and Scott Road.
- A stylized concrete panel with the company name is proposed adjacent to the front doors of
  the building to the office building. Channel letter signs identifying the tenant are proposed.
  This concrete panel extends above the roof line of the office building and requires a relaxation
  to the Sign By-law. This concrete panel is the same height as the remainder of the warehouse
  facility
- A third channel letter sign is proposed on the upper wall of the office component, facing 103A Avenue and Scott Road intersection.
- The applicant is proposing a 6.0-metre (20 ft.) wide landscape area long the Scott Road frontage, and a 3.0-metre (10 ft.) wide landscaping area along the 103A Avenue and Grace Road frontages, as required by the CD Zone. The planting incorporates evergreen and deciduous flowering and non-flowering trees and shrubs. An employee sitting area is proposed at the north side of the employee parking area and is proposed to include architectural benches and walkways.
- The applicant has indicated equipment storage areas at the ends of the truck parking aisles along Scott Road and Grace Road. These area should be revised to incorporate additional planting beds within the parking area to comply with the OCP Design Guidelines for parking lots.
- The applicant has indicated a metal screened fence along the road frontages. A chain link fence with barbed wire is proposed along the Metro Vancouver lot, and along Scott Creek. This fence is proposed to increase the security of the site along the undeveloped adjacent lots. A decorative metal picket fence with brick pilasters is proposed at the intersection with Scott Road and 103A Avenue.
- The applicant has provided a lighting plan, which indicates that the building and lot lighting all have downward cast shades to reduce the glare on the front streets and the up-lying residential area.