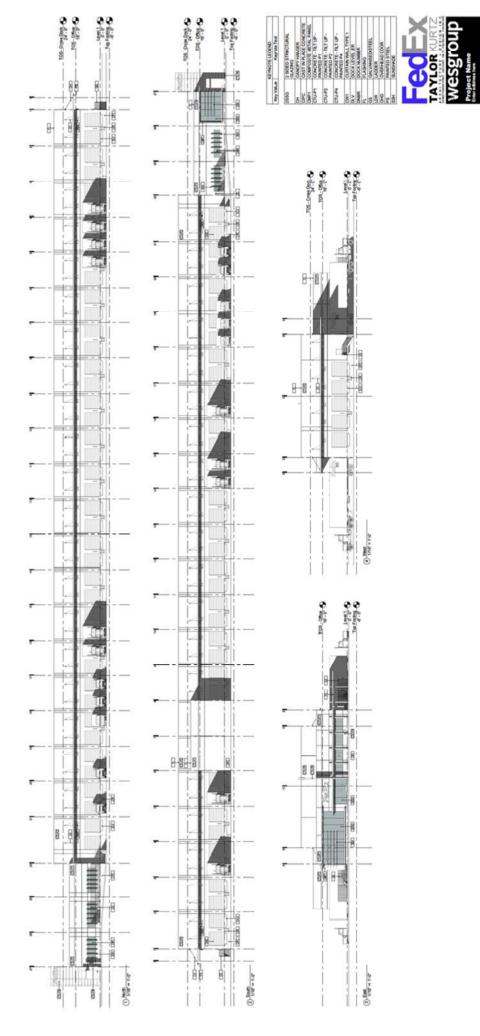

### **DESIGN PROPOSAL AND REVIEW**

- The proposed industrial building will be oriented north/south on the proposed lot.
- One main driveway access to the site is proposed from Grace Road. The employee parking lot
  is accessed from this main driveway. In accordance with security measures required by both
  Canada Customs and the United States Customs, access to both the main warehouse building
  and the employee parking will be secured with electronic controlled gates. Six parking stalls
  are provided along the drive aisle for customers requiring parking before being escorted into
  the secure area of the site.
- With the initial development applications, reciprocal access agreements were secured to provide joint accesses and promote vehicle circulation between the sites. With the consolidation of the properties, the majority of the joint access agreements can be discharged.
- Metro Vancouver subdivided the IB-2 zoned lot located at 10175 Scott Road by statutory rightof-way. Access to this site is provided through one of the subject lots located at 10225 Scott Road. The configuration of Scott Road adjacent to 10175 Scott Road precludes direct driveway access to this lot, and the vehicle access agreement over 10225 Scott Road is to be retained.

• The building is proposed to be constructed using tilt-up concrete panels with aluminum storefront glazing focused on the office component of the business. The primary colour of the building is a soft white. A dark grey metal canopy is proposed over the cross-dock loading areas. Additional dark grey panels are proposed as accents at the front of the building.

- The OCP Development Permit Guidelines recommend that overhead doors be located away from the street. The orientation of the building on the site accommodates the turning movements of the large trucks associated with the business. Furthermore the site fronts three road frontages, making it impossible to locate the overhead doors away from the street frontages. The applicant has proposed that the overhead doors be the same colour as the building.
- The applicant has requested a 2.7 metre (9-ft.) high free-standing sign which is incorporated into the fence element at 103A Avenue and Scott Road.
- A stylized concrete panel with the company name is proposed adjacent to the front doors of
  the building to the office building. Channel letter signs identifying the tenant are proposed.
  This concrete panel extends above the roof line of the office building and requires a relaxation
  to the Sign By-law. This concrete panel is the same height as the remainder of the warehouse
  facility
- A third channel letter sign is proposed on the upper wall of the office component, facing 103A Avenue and Scott Road intersection.
- The applicant is proposing a 6.0-metre (20 ft.) wide landscape area long the Scott Road frontage, and a 3.0-metre (10 ft.) wide landscaping area along the 103A Avenue and Grace Road frontages, as required by the CD Zone. The planting incorporates evergreen and deciduous flowering and non-flowering trees and shrubs. An employee sitting area is proposed at the north side of the employee parking area and is proposed to include architectural benches and walkways.
- The applicant has indicated equipment storage areas at the ends of the truck parking aisles along Scott Road and Grace Road. These area should be revised to incorporate additional planting beds within the parking area to comply with the OCP Design Guidelines for parking lots.
- The applicant has indicated a metal screened fence along the road frontages. A chain link fence with barbed wire is proposed along the Metro Vancouver lot, and along Scott Creek. This fence is proposed to increase the security of the site along the undeveloped adjacent lots. A decorative metal picket fence with brick pilasters is proposed at the intersection with Scott Road and 103A Avenue.
- The applicant has provided a lighting plan, which indicates that the building and lot lighting all have downward cast shades to reduce the glare on the front streets and the up-lying residential area.