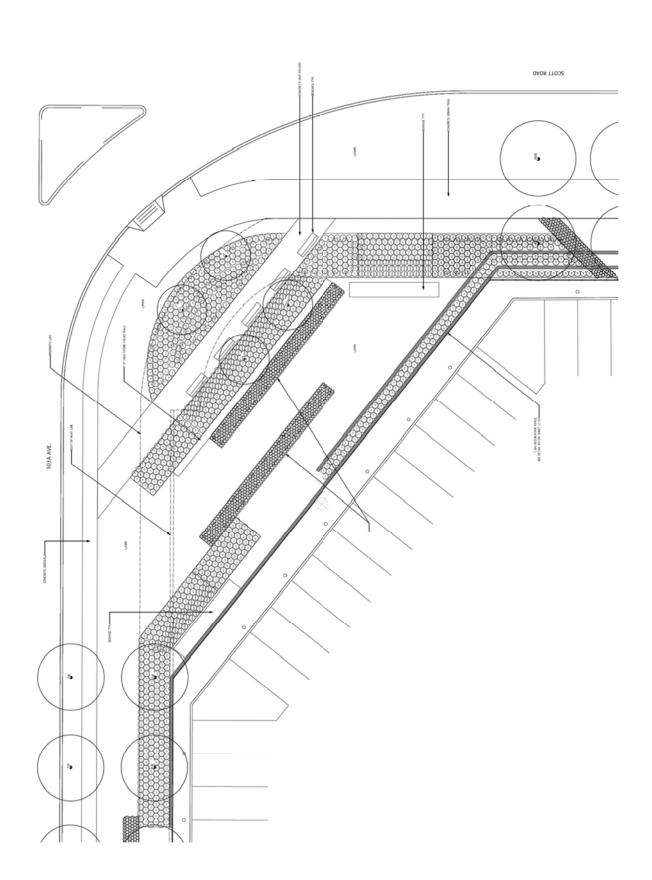

### **DESIGN PROPOSAL AND REVIEW**

- The proposed industrial building will be oriented north/south on the proposed lot.
- One main driveway access to the site is proposed from Grace Road. The employee parking lot
  is accessed from this main driveway. In accordance with security measures required by both
  Canada Customs and the United States Customs, access to both the main warehouse building
  and the employee parking will be secured with electronic controlled gates. Six parking stalls
  are provided along the drive aisle for customers requiring parking before being escorted into
  the secure area of the site.
- With the initial development applications, reciprocal access agreements were secured to provide joint accesses and promote vehicle circulation between the sites. With the consolidation of the properties, the majority of the joint access agreements can be discharged.
- Metro Vancouver subdivided the IB-2 zoned lot located at 10175 Scott Road by statutory rightof-way. Access to this site is provided through one of the subject lots located at 10225 Scott Road. The configuration of Scott Road adjacent to 10175 Scott Road precludes direct driveway access to this lot, and the vehicle access agreement over 10225 Scott Road is to be retained.

- The OCP Development Permit Guidelines recommend that overhead doors be located away from the street. The orientation of the building on the site accommodates the turning movements of the large trucks associated with the business. Furthermore the site fronts three road frontages, making it impossible to locate the overhead doors away from the street frontages. The applicant has proposed that the overhead doors be the same colour as the building.
- The applicant has requested a 2.7 metre (9-ft.) high free-standing sign which is incorporated into the fence element at 103A Avenue and Scott Road.
- A stylized concrete panel with the company name is proposed adjacent to the front doors of
  the building to the office building. Channel letter signs identifying the tenant are proposed.
  This concrete panel extends above the roof line of the office building and requires a relaxation
  to the Sign By-law. This concrete panel is the same height as the remainder of the warehouse
  facility
- A third channel letter sign is proposed on the upper wall of the office component, facing 103A Avenue and Scott Road intersection.
- The applicant is proposing a 6.0-metre (20 ft.) wide landscape area long the Scott Road frontage, and a 3.0-metre (10 ft.) wide landscaping area along the 103A Avenue and Grace Road frontages, as required by the CD Zone. The planting incorporates evergreen and deciduous flowering and non-flowering trees and shrubs. An employee sitting area is proposed at the north side of the employee parking area and is proposed to include architectural benches and walkways.
- The applicant has indicated equipment storage areas at the ends of the truck parking aisles along Scott Road and Grace Road. These area should be revised to incorporate additional planting beds within the parking area to comply with the OCP Design Guidelines for parking lots.
- The applicant has indicated a metal screened fence along the road frontages. A chain link fence with barbed wire is proposed along the Metro Vancouver lot, and along Scott Creek. This fence is proposed to increase the security of the site along the undeveloped adjacent lots. A decorative metal picket fence with brick pilasters is proposed at the intersection with Scott Road and 103A Avenue.
- The applicant has provided a lighting plan, which indicates that the building and lot lighting all have downward cast shades to reduce the glare on the front streets and the up-lying residential area.