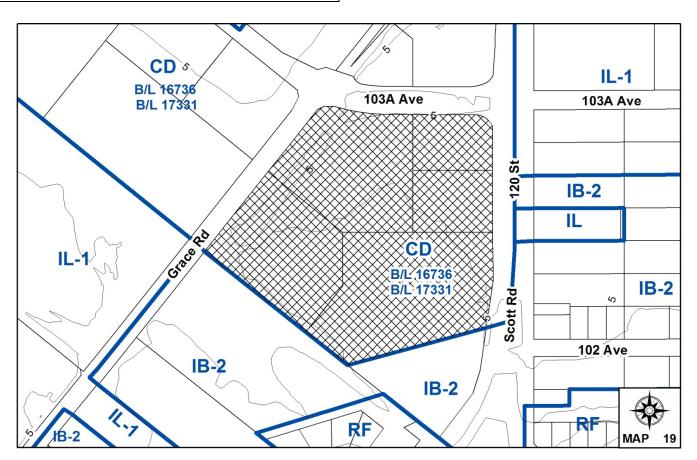

### **Background:**

- The subject 6.6-hectare (16.3 acre) site, which comprises 5 properties, is located at the south-west corner of the 120 Street and 103A Avenue intersection. It is designated Industrial in the Official Community Plan (OCP), designated Highway Commercial and Business Park in the South Westminster Neighbourhood Concept Plan (NCP) and is currently zoned Comprehensive Development (CD By-law No. 16736) as amended by By-law No. 17331.
- The site is owned by Pacific Link Industrial Park Ltd. (Wesgroup). The site is part of a 23-hectare (56 acre) area that was rezoned in 2008 under Application No. 7907-0221-00 to Comprehensive Development Zone (CD By-law No. 16736) to permit development of a mixed-use business park with supporting commercial uses, called PacificLink.
- The original application also included a General Development Permit to provide an overall Master Plan and design guidelines for the larger area and an amendment to the South Westminster Neighbourhood Concept Plan (NCP) for a 3.3-hectare (8.1 ac) portion of the site from Business Park and Light Impact Industrial to Highway Commercial.

### Current Proposal

• The site is comprised of five lots, comprising a site area of 6.6 hectares (16.3 acres). Originally, this block was envisioned for smaller retail oriented buildings fronting 103A Avenue and Scott Road, with larger retail warehouses closer to Scott Creek.

### **DESIGN PROPOSAL AND REVIEW**

- The proposed industrial building will be oriented north/south on the proposed lot.
- One main driveway access to the site is proposed from Grace Road. The employee parking lot
  is accessed from this main driveway. In accordance with security measures required by both
  Canada Customs and the United States Customs, access to both the main warehouse building
  and the employee parking will be secured with electronic controlled gates. Six parking stalls
  are provided along the drive aisle for customers requiring parking before being escorted into
  the secure area of the site.
- With the initial development applications, reciprocal access agreements were secured to provide joint accesses and promote vehicle circulation between the sites. With the consolidation of the properties, the majority of the joint access agreements can be discharged.
- Metro Vancouver subdivided the IB-2 zoned lot located at 10175 Scott Road by statutory rightof-way. Access to this site is provided through one of the subject lots located at 10225 Scott Road. The configuration of Scott Road adjacent to 10175 Scott Road precludes direct driveway access to this lot, and the vehicle access agreement over 10225 Scott Road is to be retained.