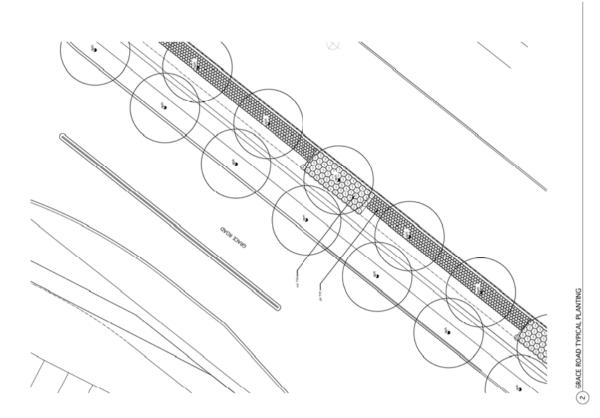

- The OCP Development Permit Guidelines recommend that overhead doors be located away from the street. The orientation of the building on the site accommodates the turning movements of the large trucks associated with the business. Furthermore the site fronts three road frontages, making it impossible to locate the overhead doors away from the street frontages. The applicant has proposed that the overhead doors be the same colour as the building.
- The applicant has requested a 2.7 metre (9-ft.) high free-standing sign which is incorporated into the fence element at 103A Avenue and Scott Road.
- A stylized concrete panel with the company name is proposed adjacent to the front doors of
  the building to the office building. Channel letter signs identifying the tenant are proposed.
  This concrete panel extends above the roof line of the office building and requires a relaxation
  to the Sign By-law. This concrete panel is the same height as the remainder of the warehouse
  facility
- A third channel letter sign is proposed on the upper wall of the office component, facing 103A Avenue and Scott Road intersection.
- The applicant is proposing a 6.0-metre (20 ft.) wide landscape area long the Scott Road frontage, and a 3.0-metre (10 ft.) wide landscaping area along the 103A Avenue and Grace Road frontages, as required by the CD Zone. The planting incorporates evergreen and deciduous flowering and non-flowering trees and shrubs. An employee sitting area is proposed at the north side of the employee parking area and is proposed to include architectural benches and walkways.
- The applicant has indicated equipment storage areas at the ends of the truck parking aisles along Scott Road and Grace Road. These area should be revised to incorporate additional planting beds within the parking area to comply with the OCP Design Guidelines for parking lots.
- The applicant has indicated a metal screened fence along the road frontages. A chain link fence with barbed wire is proposed along the Metro Vancouver lot, and along Scott Creek. This fence is proposed to increase the security of the site along the undeveloped adjacent lots. A decorative metal picket fence with brick pilasters is proposed at the intersection with Scott Road and 103A Avenue.
- The applicant has provided a lighting plan, which indicates that the building and lot lighting all have downward cast shades to reduce the glare on the front streets and the up-lying residential area.