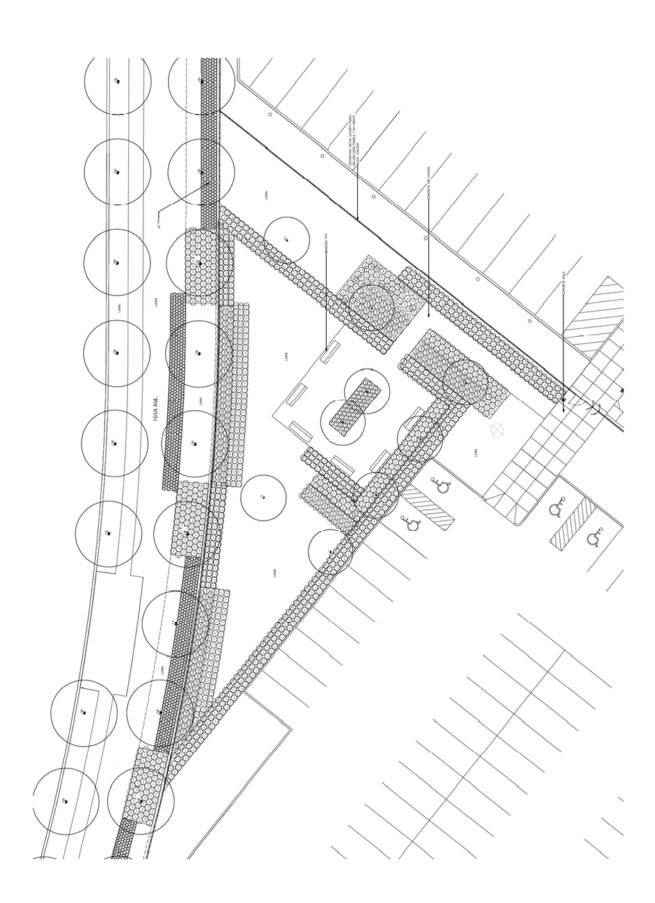

### **DESIGN PROPOSAL AND REVIEW**

- The proposed industrial building will be oriented north/south on the proposed lot.
- One main driveway access to the site is proposed from Grace Road. The employee parking lot
  is accessed from this main driveway. In accordance with security measures required by both
  Canada Customs and the United States Customs, access to both the main warehouse building
  and the employee parking will be secured with electronic controlled gates. Six parking stalls
  are provided along the drive aisle for customers requiring parking before being escorted into
  the secure area of the site.
- With the initial development applications, reciprocal access agreements were secured to provide joint accesses and promote vehicle circulation between the sites. With the consolidation of the properties, the majority of the joint access agreements can be discharged.
- Metro Vancouver subdivided the IB-2 zoned lot located at 10175 Scott Road by statutory rightof-way. Access to this site is provided through one of the subject lots located at 10225 Scott Road. The configuration of Scott Road adjacent to 10175 Scott Road precludes direct driveway access to this lot, and the vehicle access agreement over 10225 Scott Road is to be retained.

- The OCP Development Permit Guidelines recommend that overhead doors be located away from the street. The orientation of the building on the site accommodates the turning movements of the large trucks associated with the business. Furthermore the site fronts three road frontages, making it impossible to locate the overhead doors away from the street frontages. The applicant has proposed that the overhead doors be the same colour as the building.
- The applicant has requested a 2.7 metre (9-ft.) high free-standing sign which is incorporated into the fence element at 103A Avenue and Scott Road.
- A stylized concrete panel with the company name is proposed adjacent to the front doors of
  the building to the office building. Channel letter signs identifying the tenant are proposed.
  This concrete panel extends above the roof line of the office building and requires a relaxation
  to the Sign By-law. This concrete panel is the same height as the remainder of the warehouse
  facility
- A third channel letter sign is proposed on the upper wall of the office component, facing 103A Avenue and Scott Road intersection.
- The applicant is proposing a 6.0-metre (20 ft.) wide landscape area long the Scott Road frontage, and a 3.0-metre (10 ft.) wide landscaping area along the 103A Avenue and Grace Road frontages, as required by the CD Zone. The planting incorporates evergreen and deciduous flowering and non-flowering trees and shrubs. An employee sitting area is proposed at the north side of the employee parking area and is proposed to include architectural benches and walkways.
- The applicant has indicated equipment storage areas at the ends of the truck parking aisles along Scott Road and Grace Road. These area should be revised to incorporate additional planting beds within the parking area to comply with the OCP Design Guidelines for parking lots.
- The applicant has indicated a metal screened fence along the road frontages. A chain link fence with barbed wire is proposed along the Metro Vancouver lot, and along Scott Creek. This fence is proposed to increase the security of the site along the undeveloped adjacent lots. A decorative metal picket fence with brick pilasters is proposed at the intersection with Scott Road and 103A Avenue.
- The applicant has provided a lighting plan, which indicates that the building and lot lighting all have downward cast shades to reduce the glare on the front streets and the up-lying residential area.

- The tenant, Fed Ex, has corporate requirements for the parking of their building and manoeuvring aisles. Their corporate standard requires a lot size of 8.1 hectares (20 acres).
- The subject site is 6.6 hectares (16.3 acres) which has constrained the Fed Ex business model. As a result of the lot being 1.5 hectares (3.7 acres) smaller, the opportunity to provide the required landscaping parking islands is negated.
- To compensate for the loss of landscaping in the parking lot, the applicant has been requested to incorporate a green roof into the building construction.
- The green roof will help in reducing the ecological footprint of the parking lot, building and the nature of the transportation industry. The incorporation of a green roof is supported by Surrey's Sustainability Charter.
- Prior to finalizing the Development Permit for Council's consideration, the applicant is to incorporate green roof elements into the design of the building.