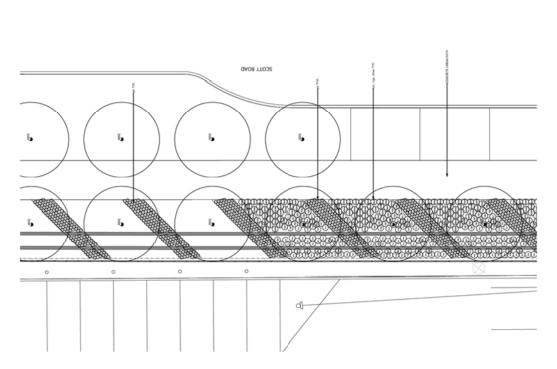

### **DESIGN PROPOSAL AND REVIEW**

- The proposed industrial building will be oriented north/south on the proposed lot.
- One main driveway access to the site is proposed from Grace Road. The employee parking lot
  is accessed from this main driveway. In accordance with security measures required by both
  Canada Customs and the United States Customs, access to both the main warehouse building
  and the employee parking will be secured with electronic controlled gates. Six parking stalls
  are provided along the drive aisle for customers requiring parking before being escorted into
  the secure area of the site.
- With the initial development applications, reciprocal access agreements were secured to provide joint accesses and promote vehicle circulation between the sites. With the consolidation of the properties, the majority of the joint access agreements can be discharged.
- Metro Vancouver subdivided the IB-2 zoned lot located at 10175 Scott Road by statutory rightof-way. Access to this site is provided through one of the subject lots located at 10225 Scott Road. The configuration of Scott Road adjacent to 10175 Scott Road precludes direct driveway access to this lot, and the vehicle access agreement over 10225 Scott Road is to be retained.

- The OCP Development Permit Guidelines recommend that overhead doors be located away from the street. The orientation of the building on the site accommodates the turning movements of the large trucks associated with the business. Furthermore the site fronts three road frontages, making it impossible to locate the overhead doors away from the street frontages. The applicant has proposed that the overhead doors be the same colour as the building.
- The applicant has requested a 2.7 metre (9-ft.) high free-standing sign which is incorporated into the fence element at 103A Avenue and Scott Road.
- A stylized concrete panel with the company name is proposed adjacent to the front doors of
  the building to the office building. Channel letter signs identifying the tenant are proposed.
  This concrete panel extends above the roof line of the office building and requires a relaxation
  to the Sign By-law. This concrete panel is the same height as the remainder of the warehouse
  facility
- A third channel letter sign is proposed on the upper wall of the office component, facing 103A Avenue and Scott Road intersection.
- The applicant is proposing a 6.0-metre (20 ft.) wide landscape area long the Scott Road frontage, and a 3.0-metre (10 ft.) wide landscaping area along the 103A Avenue and Grace Road frontages, as required by the CD Zone. The planting incorporates evergreen and deciduous flowering and non-flowering trees and shrubs. An employee sitting area is proposed at the north side of the employee parking area and is proposed to include architectural benches and walkways.
- The applicant has indicated equipment storage areas at the ends of the truck parking aisles along Scott Road and Grace Road. These area should be revised to incorporate additional planting beds within the parking area to comply with the OCP Design Guidelines for parking lots.
- The applicant has indicated a metal screened fence along the road frontages. A chain link fence with barbed wire is proposed along the Metro Vancouver lot, and along Scott Creek. This fence is proposed to increase the security of the site along the undeveloped adjacent lots. A decorative metal picket fence with brick pilasters is proposed at the intersection with Scott Road and 103A Avenue.
- The applicant has provided a lighting plan, which indicates that the building and lot lighting all have downward cast shades to reduce the glare on the front streets and the up-lying residential area.