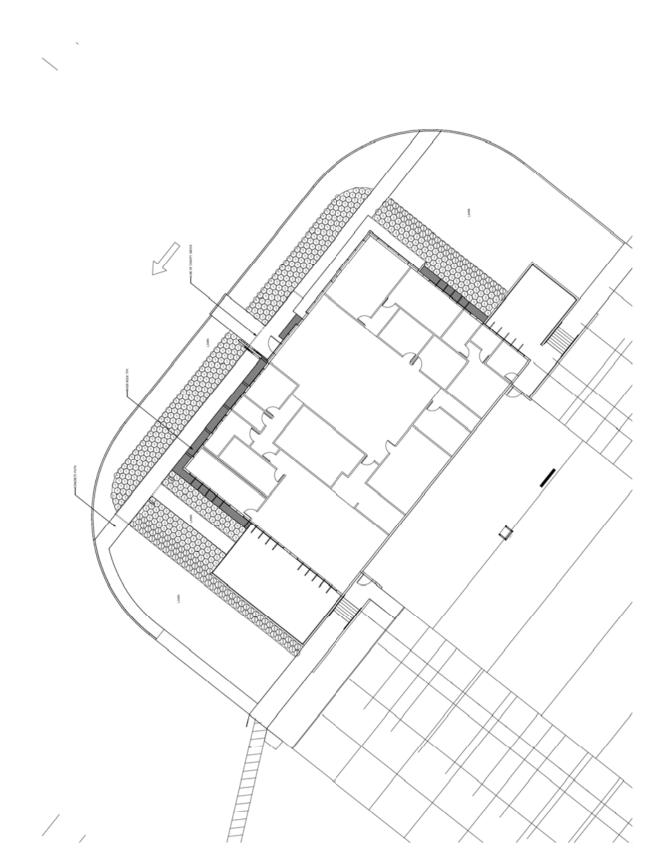

### **DESIGN PROPOSAL AND REVIEW**

- The proposed industrial building will be oriented north/south on the proposed lot.
- One main driveway access to the site is proposed from Grace Road. The employee parking lot
  is accessed from this main driveway. In accordance with security measures required by both
  Canada Customs and the United States Customs, access to both the main warehouse building
  and the employee parking will be secured with electronic controlled gates. Six parking stalls
  are provided along the drive aisle for customers requiring parking before being escorted into
  the secure area of the site.
- With the initial development applications, reciprocal access agreements were secured to provide joint accesses and promote vehicle circulation between the sites. With the consolidation of the properties, the majority of the joint access agreements can be discharged.
- Metro Vancouver subdivided the IB-2 zoned lot located at 10175 Scott Road by statutory rightof-way. Access to this site is provided through one of the subject lots located at 10225 Scott Road. The configuration of Scott Road adjacent to 10175 Scott Road precludes direct driveway access to this lot, and the vehicle access agreement over 10225 Scott Road is to be retained.

• The building is proposed to be constructed using tilt-up concrete panels with aluminum storefront glazing focused on the office component of the business. The primary colour of the building is a soft white. A dark grey metal canopy is proposed over the cross-dock loading areas. Additional dark grey panels are proposed as accents at the front of the building.

- The OCP Development Permit Guidelines recommend that overhead doors be located away from the street. The orientation of the building on the site accommodates the turning movements of the large trucks associated with the business. Furthermore the site fronts three road frontages, making it impossible to locate the overhead doors away from the street frontages. The applicant has proposed that the overhead doors be the same colour as the building.
- The applicant has requested a 2.7 metre (9-ft.) high free-standing sign which is incorporated into the fence element at 103A Avenue and Scott Road.
- A stylized concrete panel with the company name is proposed adjacent to the front doors of
  the building to the office building. Channel letter signs identifying the tenant are proposed.
  This concrete panel extends above the roof line of the office building and requires a relaxation
  to the Sign By-law. This concrete panel is the same height as the remainder of the warehouse
  facility
- A third channel letter sign is proposed on the upper wall of the office component, facing 103A Avenue and Scott Road intersection.
- The applicant is proposing a 6.0-metre (20 ft.) wide landscape area long the Scott Road frontage, and a 3.0-metre (10 ft.) wide landscaping area along the 103A Avenue and Grace Road frontages, as required by the CD Zone. The planting incorporates evergreen and deciduous flowering and non-flowering trees and shrubs. An employee sitting area is proposed at the north side of the employee parking area and is proposed to include architectural benches and walkways.
- The applicant has indicated equipment storage areas at the ends of the truck parking aisles along Scott Road and Grace Road. These area should be revised to incorporate additional planting beds within the parking area to comply with the OCP Design Guidelines for parking lots.
- The applicant has indicated a metal screened fence along the road frontages. A chain link fence with barbed wire is proposed along the Metro Vancouver lot, and along Scott Creek. This fence is proposed to increase the security of the site along the undeveloped adjacent lots. A decorative metal picket fence with brick pilasters is proposed at the intersection with Scott Road and 103A Avenue.
- The applicant has provided a lighting plan, which indicates that the building and lot lighting all have downward cast shades to reduce the glare on the front streets and the up-lying residential area.