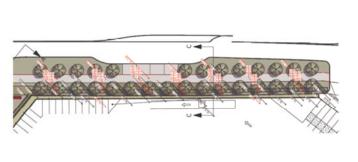

- The OCP Development Permit Guidelines recommend that overhead doors be located away from the street. The orientation of the building on the site accommodates the turning movements of the large trucks associated with the business. Furthermore the site fronts three road frontages, making it impossible to locate the overhead doors away from the street frontages. The applicant has proposed that the overhead doors be the same colour as the building.
- The applicant has requested a 2.7 metre (9-ft.) high free-standing sign which is incorporated into the fence element at 103A Avenue and Scott Road.
- A stylized concrete panel with the company name is proposed adjacent to the front doors of
  the building to the office building. Channel letter signs identifying the tenant are proposed.
  This concrete panel extends above the roof line of the office building and requires a relaxation
  to the Sign By-law. This concrete panel is the same height as the remainder of the warehouse
  facility
- A third channel letter sign is proposed on the upper wall of the office component, facing 103A Avenue and Scott Road intersection.
- The applicant is proposing a 6.0-metre (20 ft.) wide landscape area long the Scott Road frontage, and a 3.0-metre (10 ft.) wide landscaping area along the 103A Avenue and Grace Road frontages, as required by the CD Zone. The planting incorporates evergreen and deciduous flowering and non-flowering trees and shrubs. An employee sitting area is proposed at the north side of the employee parking area and is proposed to include architectural benches and walkways.
- The applicant has indicated equipment storage areas at the ends of the truck parking aisles along Scott Road and Grace Road. These area should be revised to incorporate additional planting beds within the parking area to comply with the OCP Design Guidelines for parking lots.
- The applicant has indicated a metal screened fence along the road frontages. A chain link fence with barbed wire is proposed along the Metro Vancouver lot, and along Scott Creek. This fence is proposed to increase the security of the site along the undeveloped adjacent lots. A decorative metal picket fence with brick pilasters is proposed at the intersection with Scott Road and 103A Avenue.
- The applicant has provided a lighting plan, which indicates that the building and lot lighting all have downward cast shades to reduce the glare on the front streets and the up-lying residential area.

• The OCP Design Guidelines recommend one landscaping island per six parking spaces to break up the parking areas. This requirement can be altered for site specific constraints, however, it must be warranted and justified.

- The tenant, Fed Ex, has corporate requirements for the parking of their building and manoeuvring aisles. Their corporate standard requires a lot size of 8.1 hectares (20 acres).
- The subject site is 6.6 hectares (16.3 acres) which has constrained the Fed Ex business model. As a result of the lot being 1.5 hectares (3.7 acres) smaller, the opportunity to provide the required landscaping parking islands is negated.
- To compensate for the loss of landscaping in the parking lot, the applicant has been requested to incorporate a green roof into the building construction.
- The green roof will help in reducing the ecological footprint of the parking lot, building and the nature of the transportation industry. The incorporation of a green roof is supported by Surrey's Sustainability Charter.
- Prior to finalizing the Development Permit for Council's consideration, the applicant is to incorporate green roof elements into the design of the building.

- Improve the interface of the building to the street:
  - Locate the building closer to the street at the Scott Road / 103A Avenue intersection.
  - o Incorporate a 3-metre (10 ft.) wide landscaped edge along the streets.
  - o Transition grades to meet the street grades, without the use of retaining walls.
- Improve the gateway image and views from higher lands including the Scott Road hill:
  - o Provide a green roof on the building.
  - o Provide additional landscaping in the parking lot consisting of trees and shrubs.
  - Relocate outdoor equipment storage areas.
- Incorporate a stormwater management strategy for the surface parking run-off.
- Locate hydro kiosks and garbage enclosure and screen from public views.