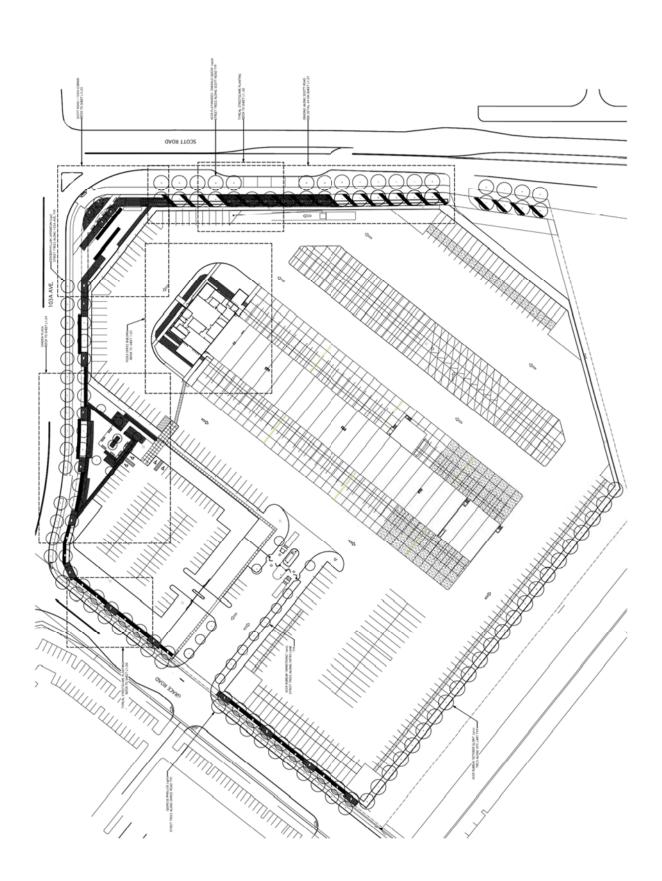

### **DESIGN PROPOSAL AND REVIEW**

- The proposed industrial building will be oriented north/south on the proposed lot.
- One main driveway access to the site is proposed from Grace Road. The employee parking lot
  is accessed from this main driveway. In accordance with security measures required by both
  Canada Customs and the United States Customs, access to both the main warehouse building
  and the employee parking will be secured with electronic controlled gates. Six parking stalls
  are provided along the drive aisle for customers requiring parking before being escorted into
  the secure area of the site.
- With the initial development applications, reciprocal access agreements were secured to provide joint accesses and promote vehicle circulation between the sites. With the consolidation of the properties, the majority of the joint access agreements can be discharged.
- Metro Vancouver subdivided the IB-2 zoned lot located at 10175 Scott Road by statutory rightof-way. Access to this site is provided through one of the subject lots located at 10225 Scott Road. The configuration of Scott Road adjacent to 10175 Scott Road precludes direct driveway access to this lot, and the vehicle access agreement over 10225 Scott Road is to be retained.

• The building is proposed to be constructed using tilt-up concrete panels with aluminum storefront glazing focused on the office component of the business. The primary colour of the building is a soft white. A dark grey metal canopy is proposed over the cross-dock loading areas. Additional dark grey panels are proposed as accents at the front of the building.

- The OCP Development Permit Guidelines recommend that overhead doors be located away from the street. The orientation of the building on the site accommodates the turning movements of the large trucks associated with the business. Furthermore the site fronts three road frontages, making it impossible to locate the overhead doors away from the street frontages. The applicant has proposed that the overhead doors be the same colour as the building.
- The applicant has requested a 2.7 metre (9-ft.) high free-standing sign which is incorporated into the fence element at 103A Avenue and Scott Road.
- A stylized concrete panel with the company name is proposed adjacent to the front doors of
  the building to the office building. Channel letter signs identifying the tenant are proposed.
  This concrete panel extends above the roof line of the office building and requires a relaxation
  to the Sign By-law. This concrete panel is the same height as the remainder of the warehouse
  facility
- A third channel letter sign is proposed on the upper wall of the office component, facing 103A Avenue and Scott Road intersection.
- The applicant is proposing a 6.0-metre (20 ft.) wide landscape area long the Scott Road frontage, and a 3.0-metre (10 ft.) wide landscaping area along the 103A Avenue and Grace Road frontages, as required by the CD Zone. The planting incorporates evergreen and deciduous flowering and non-flowering trees and shrubs. An employee sitting area is proposed at the north side of the employee parking area and is proposed to include architectural benches and walkways.
- The applicant has indicated equipment storage areas at the ends of the truck parking aisles along Scott Road and Grace Road. These area should be revised to incorporate additional planting beds within the parking area to comply with the OCP Design Guidelines for parking lots.
- The applicant has indicated a metal screened fence along the road frontages. A chain link fence with barbed wire is proposed along the Metro Vancouver lot, and along Scott Creek. This fence is proposed to increase the security of the site along the undeveloped adjacent lots. A decorative metal picket fence with brick pilasters is proposed at the intersection with Scott Road and 103A Avenue.
- The applicant has provided a lighting plan, which indicates that the building and lot lighting all have downward cast shades to reduce the glare on the front streets and the up-lying residential area.

• The OCP Design Guidelines recommend one landscaping island per six parking spaces to break up the parking areas. This requirement can be altered for site specific constraints, however, it must be warranted and justified.

- The tenant, Fed Ex, has corporate requirements for the parking of their building and manoeuvring aisles. Their corporate standard requires a lot size of 8.1 hectares (20 acres).
- The subject site is 6.6 hectares (16.3 acres) which has constrained the Fed Ex business model. As a result of the lot being 1.5 hectares (3.7 acres) smaller, the opportunity to provide the required landscaping parking islands is negated.
- To compensate for the loss of landscaping in the parking lot, the applicant has been requested to incorporate a green roof into the building construction.
- The green roof will help in reducing the ecological footprint of the parking lot, building and the nature of the transportation industry. The incorporation of a green roof is supported by Surrey's Sustainability Charter.
- Prior to finalizing the Development Permit for Council's consideration, the applicant is to incorporate green roof elements into the design of the building.