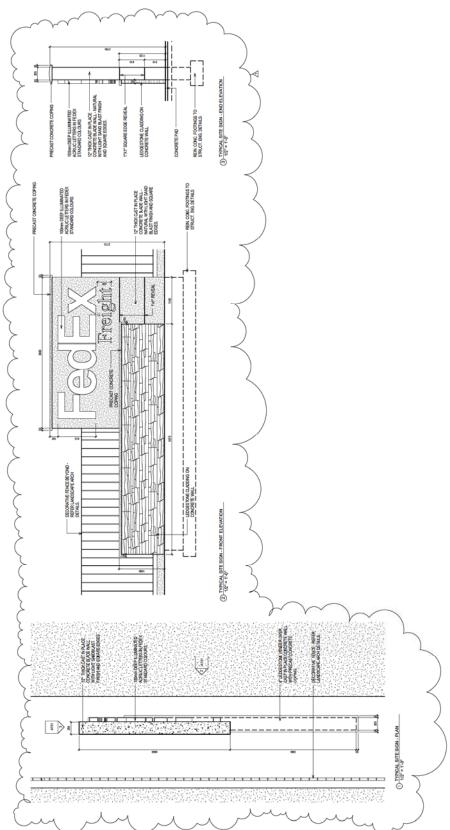

- The OCP Development Permit Guidelines recommend that overhead doors be located away from the street. The orientation of the building on the site accommodates the turning movements of the large trucks associated with the business. Furthermore the site fronts three road frontages, making it impossible to locate the overhead doors away from the street frontages. The applicant has proposed that the overhead doors be the same colour as the building.
- The applicant has requested a 2.7 metre (9-ft.) high free-standing sign which is incorporated into the fence element at 103A Avenue and Scott Road.
- A stylized concrete panel with the company name is proposed adjacent to the front doors of
  the building to the office building. Channel letter signs identifying the tenant are proposed.
  This concrete panel extends above the roof line of the office building and requires a relaxation
  to the Sign By-law. This concrete panel is the same height as the remainder of the warehouse
  facility
- A third channel letter sign is proposed on the upper wall of the office component, facing 103A Avenue and Scott Road intersection.
- The applicant is proposing a 6.0-metre (20 ft.) wide landscape area long the Scott Road frontage, and a 3.0-metre (10 ft.) wide landscaping area along the 103A Avenue and Grace Road frontages, as required by the CD Zone. The planting incorporates evergreen and deciduous flowering and non-flowering trees and shrubs. An employee sitting area is proposed at the north side of the employee parking area and is proposed to include architectural benches and walkways.
- The applicant has indicated equipment storage areas at the ends of the truck parking aisles along Scott Road and Grace Road. These area should be revised to incorporate additional planting beds within the parking area to comply with the OCP Design Guidelines for parking lots.
- The applicant has indicated a metal screened fence along the road frontages. A chain link fence with barbed wire is proposed along the Metro Vancouver lot, and along Scott Creek. This fence is proposed to increase the security of the site along the undeveloped adjacent lots. A decorative metal picket fence with brick pilasters is proposed at the intersection with Scott Road and 103A Avenue.
- The applicant has provided a lighting plan, which indicates that the building and lot lighting all have downward cast shades to reduce the glare on the front streets and the up-lying residential area.

### **BY-LAW VARIANCE AND JUSTIFICATION**

- (a) Requested Variance:
  - To relax the Sign By-law to allow for a fascia sign to extend above the roofline.

### Applicant's Reasons:

• The fascia sign is proposed on an architectural element, which is higher than the office component of the building, but is the same height as the main warehouse portion of the building. The sign identifies the tenant of the building.

### **Staff Comments:**

• The fascia sign extends above the roof line of the office component and is lower than the warehouse component. The architectural element provides interest to the intersection of Scott Road and 103A Avenue. The requested variance can be supported.