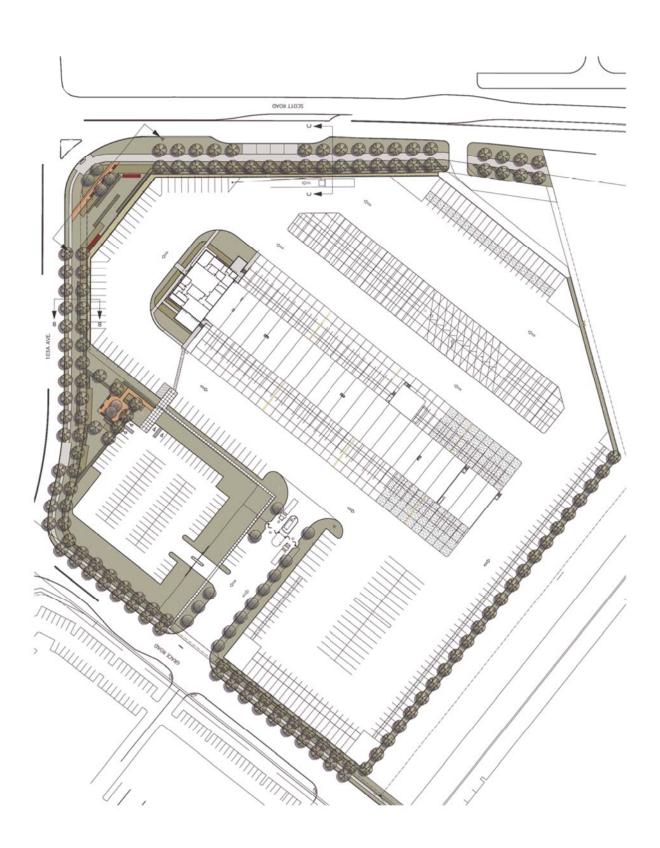

### **DESIGN PROPOSAL AND REVIEW**

- The proposed industrial building will be oriented north/south on the proposed lot.
- One main driveway access to the site is proposed from Grace Road. The employee parking lot
  is accessed from this main driveway. In accordance with security measures required by both
  Canada Customs and the United States Customs, access to both the main warehouse building
  and the employee parking will be secured with electronic controlled gates. Six parking stalls
  are provided along the drive aisle for customers requiring parking before being escorted into
  the secure area of the site.
- With the initial development applications, reciprocal access agreements were secured to provide joint accesses and promote vehicle circulation between the sites. With the consolidation of the properties, the majority of the joint access agreements can be discharged.
- Metro Vancouver subdivided the IB-2 zoned lot located at 10175 Scott Road by statutory rightof-way. Access to this site is provided through one of the subject lots located at 10225 Scott Road. The configuration of Scott Road adjacent to 10175 Scott Road precludes direct driveway access to this lot, and the vehicle access agreement over 10225 Scott Road is to be retained.

• The building is proposed to be constructed using tilt-up concrete panels with aluminum storefront glazing focused on the office component of the business. The primary colour of the building is a soft white. A dark grey metal canopy is proposed over the cross-dock loading areas. Additional dark grey panels are proposed as accents at the front of the building.

- The OCP Development Permit Guidelines recommend that overhead doors be located away from the street. The orientation of the building on the site accommodates the turning movements of the large trucks associated with the business. Furthermore the site fronts three road frontages, making it impossible to locate the overhead doors away from the street frontages. The applicant has proposed that the overhead doors be the same colour as the building.
- The applicant has requested a 2.7 metre (9-ft.) high free-standing sign which is incorporated into the fence element at 103A Avenue and Scott Road.
- A stylized concrete panel with the company name is proposed adjacent to the front doors of
  the building to the office building. Channel letter signs identifying the tenant are proposed.
  This concrete panel extends above the roof line of the office building and requires a relaxation
  to the Sign By-law. This concrete panel is the same height as the remainder of the warehouse
  facility
- A third channel letter sign is proposed on the upper wall of the office component, facing 103A Avenue and Scott Road intersection.
- The applicant is proposing a 6.0-metre (20 ft.) wide landscape area long the Scott Road frontage, and a 3.0-metre (10 ft.) wide landscaping area along the 103A Avenue and Grace Road frontages, as required by the CD Zone. The planting incorporates evergreen and deciduous flowering and non-flowering trees and shrubs. An employee sitting area is proposed at the north side of the employee parking area and is proposed to include architectural benches and walkways.
- The applicant has indicated equipment storage areas at the ends of the truck parking aisles along Scott Road and Grace Road. These area should be revised to incorporate additional planting beds within the parking area to comply with the OCP Design Guidelines for parking lots.
- The applicant has indicated a metal screened fence along the road frontages. A chain link fence with barbed wire is proposed along the Metro Vancouver lot, and along Scott Creek. This fence is proposed to increase the security of the site along the undeveloped adjacent lots. A decorative metal picket fence with brick pilasters is proposed at the intersection with Scott Road and 103A Avenue.
- The applicant has provided a lighting plan, which indicates that the building and lot lighting all have downward cast shades to reduce the glare on the front streets and the up-lying residential area.

• The OCP Design Guidelines recommend one landscaping island per six parking spaces to break up the parking areas. This requirement can be altered for site specific constraints, however, it must be warranted and justified.

- The tenant, Fed Ex, has corporate requirements for the parking of their building and manoeuvring aisles. Their corporate standard requires a lot size of 8.1 hectares (20 acres).
- The subject site is 6.6 hectares (16.3 acres) which has constrained the Fed Ex business model. As a result of the lot being 1.5 hectares (3.7 acres) smaller, the opportunity to provide the required landscaping parking islands is negated.
- To compensate for the loss of landscaping in the parking lot, the applicant has been requested to incorporate a green roof into the building construction.
- The green roof will help in reducing the ecological footprint of the parking lot, building and the nature of the transportation industry. The incorporation of a green roof is supported by Surrey's Sustainability Charter.
- Prior to finalizing the Development Permit for Council's consideration, the applicant is to incorporate green roof elements into the design of the building.