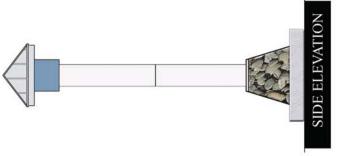

### Proposed Free-Standing Sign

- The Surrey Sign By-law permits a free-standing sign with a maximum height of 6 metres (20 ft.) on 152 Street and 7.6 metres (25 ft.) on 56 Avenue (No. 10 Highway). The applicant is proposing each free-standing sign not exceed a maximum height of 6 metres (20 ft.) which complies with the Sign By-law.
- The free-standing sign area is 3.6 metres (12 ft.) high, 3.1 metres (10 ft.) wide and double-sided resulting in a total sign area of approximately 22.3 square metres (240 sq. ft.). The Sign By-law permits a total sign area of 27.8 square metres (300 sq. ft.), for each free-standing sign.
- The free-standing signs will consist of a wood frame with pre-finished metal cladding and seam metal roof in neutral colours which match the existing building façade. The free-standing signs will be supported by a concrete base with cultured stone cladding. The design of the proposed free-standing signs will complement the existing commercial buildings as well as free-standing signage already installed on-site.
- The sign area will have 12 individual sign channels (6 per side) with background illumination for advertisement purposes.
- The Surrey Sign By-law requires a minimum setback of 2 metres (6 ft.) from the property lines on 152 Street and 56 Avenue (No. 10 Highway). The applicant proposes a 3 metre (10 ft.) setback, in keeping with the minimum setback of adjacent free-standing signs already installed on-site.
- The free-standing signs will respect the minimum 30 metre (98 ft.) separation requirement between free-standing signs, as per the Sign By-law. The proposed free-standing sign on 152 Street is located roughly 80 metres (262 ft.) from the existing free-standing sign at 5680 152 Street. In addition, the proposed free-standing sign on 56 Avenue (No. 10 Highway) is located roughly 58.7 metres (192 ft.) from the existing free-standing sign at 15255 56 Avenue as well as 89 metres (292 ft.) from the existing free-standing sign at 15365 56 Avenue.
- City staff have worked closely with the applicant to ensure the free-standing sign reflects the design features of the existing buildings fronting 152 Street and 56 Avenue (No. 10 Highway).
- The applicant is proposing to introduce additional landscaping around the sign base in order to improve the overall appearance. The proposed landscaping will consist of low-lying shrubs and additional ground cover around the perimeter of the sign base.