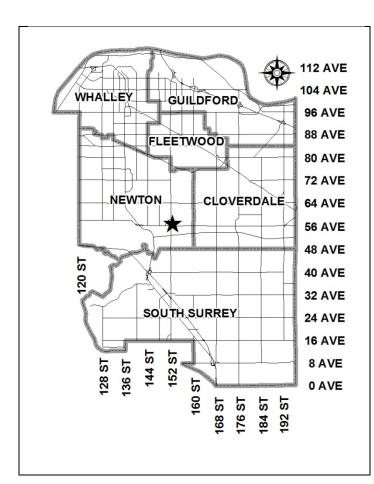

### Development Permit

in order to install two free-standing signs for a multitenant commercial business complex.

**LOCATION:** 5630/80 – 152 Street

15255/15335/15365/15385/15295/15325

- 56 Avenue (No. 10 Highway)

### **Background**

- The subject property is 2.5 hectares (6.1 acres) in area and located on the north side of 56 Avenue (No. 10 Highway), east of 152 Street.
- The property is designated "Commercial" in the Official Community Plan (OCP) and "Retail Commercial" in the Newton Local Area Plan (LAP). The subject property is currently regulated by a "Comprehensive Development (CD)" Zone (By-law No. 14510) which allows a broad range of retail, personal service, general service and office uses.