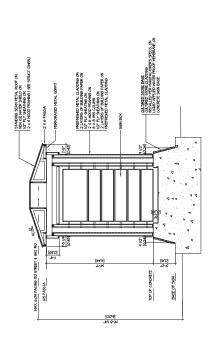

### Proposed Free-Standing Sign

- The Surrey Sign By-law permits a free-standing sign with a maximum height of 6 metres (20 ft.) on 152 Street and 7.6 metres (25 ft.) on 56 Avenue (No. 10 Highway). The applicant is proposing each free-standing sign not exceed a maximum height of 6 metres (20 ft.) which complies with the Sign By-law.
- The free-standing sign area is 3.6 metres (12 ft.) high, 3.1 metres (10 ft.) wide and double-sided resulting in a total sign area of approximately 22.3 square metres (240 sq. ft.). The Sign By-law permits a total sign area of 27.8 square metres (300 sq. ft.), for each free-standing sign.
- The free-standing signs will consist of a wood frame with pre-finished metal cladding and seam metal roof in neutral colours which match the existing building façade. The free-standing signs will be supported by a concrete base with cultured stone cladding. The design of the proposed free-standing signs will complement the existing commercial buildings as well as free-standing signage already installed on-site.
- The sign area will have 12 individual sign channels (6 per side) with background illumination for advertisement purposes.
- The Surrey Sign By-law requires a minimum setback of 2 metres (6 ft.) from the property lines on 152 Street and 56 Avenue (No. 10 Highway). The applicant proposes a 3 metre (10 ft.) setback, in keeping with the minimum setback of adjacent free-standing signs already installed on-site.
- The free-standing signs will respect the minimum 30 metre (98 ft.) separation requirement between free-standing signs, as per the Sign By-law. The proposed free-standing sign on 152 Street is located roughly 80 metres (262 ft.) from the existing free-standing sign at 5680 152 Street. In addition, the proposed free-standing sign on 56 Avenue (No. 10 Highway) is located roughly 58.7 metres (192 ft.) from the existing free-standing sign at 15255 56 Avenue as well as 89 metres (292 ft.) from the existing free-standing sign at 15365 56 Avenue.
- City staff have worked closely with the applicant to ensure the free-standing sign reflects the design features of the existing buildings fronting 152 Street and 56 Avenue (No. 10 Highway).
- The applicant is proposing to introduce additional landscaping around the sign base in order to improve the overall appearance. The proposed landscaping will consist of low-lying shrubs and additional ground cover around the perimeter of the sign base.

Bignage 0 SULLIVAN SOUARE

Z S WX 6.0M FACING 52 STREET 1 HMT NO 4 Z

PYLON SIGN PLAN - TYPE A SCALE: 1/4" - 1'-0"

[4.85] [9:-6" [4.17]

signage signage signage signage

(+++) (OC-0) (-D-1)

FRONT ELEVATION 2001
50AE. 1/4" - 1/-0"
COT AREA SHALL OF ELEGE 200 OF THE SHILL AREA
TOTAL SHALLON COTT AREA ALLAND
TOTAL SHALLON

(00) (00) (00)

BASE OF SIGN

TOP OF CONCRETE

| 3707 1st AVENUI<br>BURNABY, BRITISH COLUMBIA<br>VSC 3V6 E-MAIL: pilovick@pilovick.com<br>ieti: 604-298-3700 fax: 604-298-606<br>demiper of the 548 | Member of the NWTA                           |
|----------------------------------------------------------------------------------------------------------------------------------------------------|----------------------------------------------|
| Ist<br>Y, BRITISI<br>MAIL: pilov<br>3700                                                                                                           | Me                                           |
| 3707 1S<br>BURNABY, BI<br>VSC 3V6 E-MAIL<br>tel: 604-298-3700                                                                                      | Nember of the KAIC<br>Certified Professional |