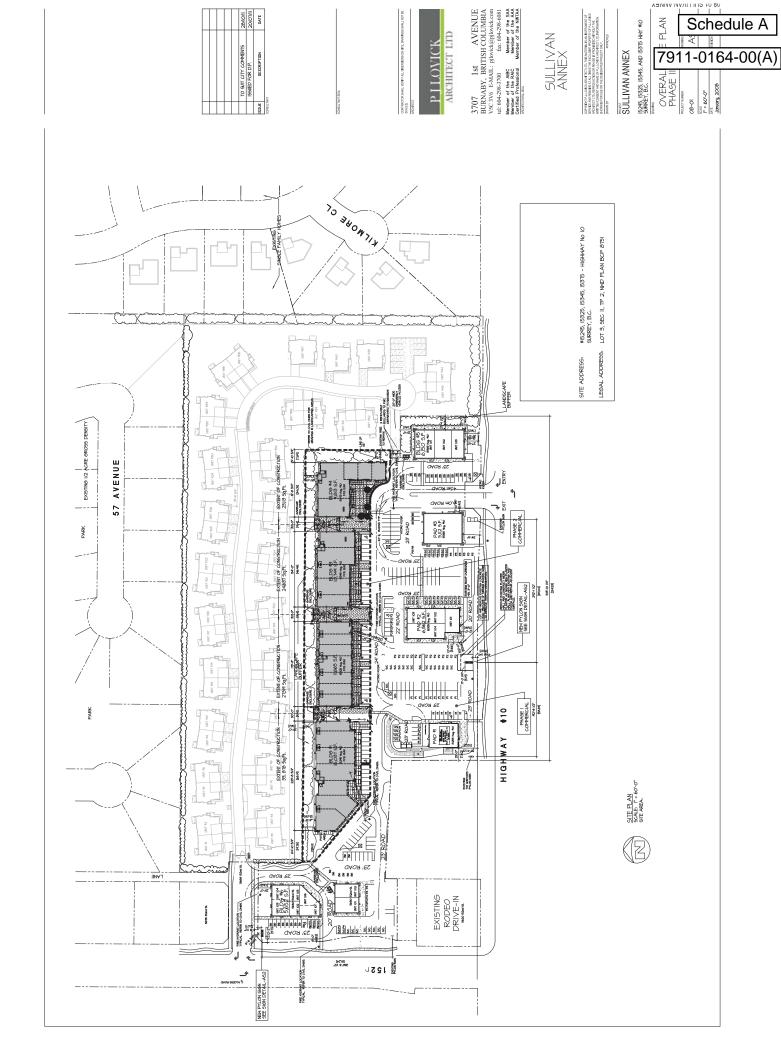

15325 - 56 Avenue (Highway No. 10)

(the "Land")

- 3. This development permit applies to only to that portion of the buildings and structures on the Land shown on Schedule A which is attached hereto and forms part of this development permit.
- The Land has been designated as a Development Permit Area in Surrey Official Community Plan, 1996, No. 12900, as amended.
- 5. The character of the development including landscaping and the siting, form, exterior design and finish of buildings and structures shall be in accordance with the drawings numbered 7911-0164-00(A) through to and including 7911-0164-00(C) (the "Drawings") which are attached hereto and form part of this development permit.
- 6. Minor changes to the Drawings that do not affect the general form and character of the landscaping and the siting, form, exterior design and finish of buildings and structures on the Land, may be permitted subject to the approval of the City.
- 7. This development permit supplements Development Permit Nos. 7999-0102-00, 7903-0365-00 and 7904-0171-00.
- 8. The Land shall be developed strictly in accordance with the terms and conditions and provisions of this development permit.
- 9. This development permit shall lapse if the Owner does not substantially start any construction with respect to which this development permit is issued, within two (2) years after the date this development permit is issued.
- The terms of this development permit or any amendment to it, are binding on all persons who acquire an interest in the Land.

• A Development Permit (No. 7999-0102-00) was issued by Council on June 9, 2003 for a retail shopping centre with a gross floor area of 7,618 square metres (82,000 sq. ft.). The original DP was subsequently amended to permit a Tim Hortons drive-thru restaurant as well as an additional commercial building on Pad #2 (File No. 7903-0365-00 and 7904-0171-00).

• The Development Permits previously approved by Council (No. 7999-0102-00 and 7904-0171-00) made provisions for one free-standing sign along 152 Street and two free-standing signs along 56 Avenue (No. 10 Highway). However, the applicant failed to install the free-standing sign on 152 Street within two years of Council issuing the DP (No. 7999-0102-00). As a result, the applicant is proposing to install a similar free-standing sign on 152 Street and another free-standing sign on 56 Avenue in order to provide further advertising exposure for on-site tenants.