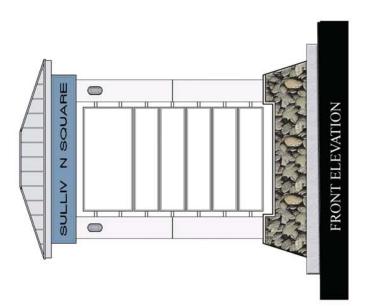

### Proposed Free-Standing Sign

- The Surrey Sign By-law permits a free-standing sign with a maximum height of 6 metres (20 ft.) on 152 Street and 7.6 metres (25 ft.) on 56 Avenue (No. 10 Highway). The applicant is proposing each free-standing sign not exceed a maximum height of 6 metres (20 ft.) which complies with the Sign By-law.
- The free-standing sign area is 3.6 metres (12 ft.) high, 3.1 metres (10 ft.) wide and double-sided resulting in a total sign area of approximately 22.3 square metres (240 sq. ft.). The Sign By-law permits a total sign area of 27.8 square metres (300 sq. ft.), for each free-standing sign.
- The free-standing signs will consist of a wood frame with pre-finished metal cladding and seam metal roof in neutral colours which match the existing building façade. The free-standing signs will be supported by a concrete base with cultured stone cladding. The design of the proposed free-standing signs will complement the existing commercial buildings as well as free-standing signage already installed on-site.
- The sign area will have 12 individual sign channels (6 per side) with background illumination for advertisement purposes.
- The Surrey Sign By-law requires a minimum setback of 2 metres (6 ft.) from the property lines on 152 Street and 56 Avenue (No. 10 Highway). The applicant proposes a 3 metre (10 ft.) setback, in keeping with the minimum setback of adjacent free-standing signs already installed on-site.
- The free-standing signs will respect the minimum 30 metre (98 ft.) separation requirement between free-standing signs, as per the Sign By-law. The proposed free-standing sign on 152 Street is located roughly 80 metres (262 ft.) from the existing free-standing sign at 5680 152 Street. In addition, the proposed free-standing sign on 56 Avenue (No. 10 Highway) is located roughly 58.7 metres (192 ft.) from the existing free-standing sign at 15255 56 Avenue as well as 89 metres (292 ft.) from the existing free-standing sign at 15365 56 Avenue.
- City staff have worked closely with the applicant to ensure the free-standing sign reflects the design features of the existing buildings fronting 152 Street and 56 Avenue (No. 10 Highway).
- The applicant is proposing to introduce additional landscaping around the sign base in order to improve the overall appearance. The proposed landscaping will consist of low-lying shrubs and additional ground cover around the perimeter of the sign base.