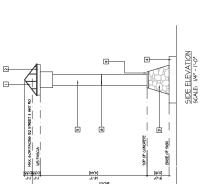

### Proposed Free-Standing Sign

- The Surrey Sign By-law permits a free-standing sign with a maximum height of 6 metres (20 ft.) on 152 Street and 7.6 metres (25 ft.) on 56 Avenue (No. 10 Highway). The applicant is proposing each free-standing sign not exceed a maximum height of 6 metres (20 ft.) which complies with the Sign By-law.
- The free-standing sign area is 3.6 metres (12 ft.) high, 3.1 metres (10 ft.) wide and double-sided resulting in a total sign area of approximately 22.3 square metres (240 sq. ft.). The Sign By-law permits a total sign area of 27.8 square metres (300 sq. ft.), for each free-standing sign.
- The free-standing signs will consist of a wood frame with pre-finished metal cladding and seam metal roof in neutral colours which match the existing building façade. The free-standing signs will be supported by a concrete base with cultured stone cladding. The design of the proposed free-standing signs will complement the existing commercial buildings as well as free-standing signage already installed on-site.
- The sign area will have 12 individual sign channels (6 per side) with background illumination for advertisement purposes.
- The Surrey Sign By-law requires a minimum setback of 2 metres (6 ft.) from the property lines on 152 Street and 56 Avenue (No. 10 Highway). The applicant proposes a 3 metre (10 ft.) setback, in keeping with the minimum setback of adjacent free-standing signs already installed on-site.
- The free-standing signs will respect the minimum 30 metre (98 ft.) separation requirement between free-standing signs, as per the Sign By-law. The proposed free-standing sign on 152 Street is located roughly 80 metres (262 ft.) from the existing free-standing sign at 5680 152 Street. In addition, the proposed free-standing sign on 56 Avenue (No. 10 Highway) is located roughly 58.7 metres (192 ft.) from the existing free-standing sign at 15255 56 Avenue as well as 89 metres (292 ft.) from the existing free-standing sign at 15365 56 Avenue.
- City staff have worked closely with the applicant to ensure the free-standing sign reflects the design features of the existing buildings fronting 152 Street and 56 Avenue (No. 10 Highway).
- The applicant is proposing to introduce additional landscaping around the sign base in order to improve the overall appearance. The proposed landscaping will consist of low-lying shrubs and additional ground cover around the perimeter of the sign base.

| 1 | e constitution of the cons | The or change of the original of the original or | SIDE ELEVATION |
|---|--------------------------------------------------------------------------------------------------------------------------------------------------------------------------------------------------------------------------------------------------------------------------------------------------------------------------------------------------------------------------------------------------------------------------------------------------------------------------------------------------------------------------------------------------------------------------------------------------------------------------------------------------------------------------------------------------------------------------------------------------------------------------------------------------------------------------------------------------------------------------------------------------------------------------------------------------------------------------------------------------------------------------------------------------------------------------------------------------------------------------------------------------------------------------------------------------------------------------------------------------------------------------------------------------------------------------------------------------------------------------------------------------------------------------------------------------------------------------------------------------------------------------------------------------------------------------------------------------------------------------------------------------------------------------------------------------------------------------------------------------------------------------------------------------------------------------------------------------------------------------------------------------------------------------------------------------------------------------------------------------------------------------------------------------------------------------------------------------------------------------------|--------------------------------------------------------------------------------------------------------------------------------------------------------------------------------------------------------------------------------------------------------------------------------------------------------------------------------------------------------------------------------------------------------------------------------------------------------------------------------------------------------------------------------------------------------------------------------------------------------------------------------------------------------------------------------------------------------------------------------------------------------------------------------------------------------------------------------------------------------------------------------------------------------------------------------------------------------------------------------------------------------------------------------------------------------------------------------------------------------------------------------------------------------------------------------------------------------------------------------------------------------------------------------------------------------------------------------------------------------------------------------------------------------------------------------------------------------------------------------------------------------------------------------------------------------------------------------------------------------------------------------------------------------------------------------------------------------------------------------------------------------------------------------------------------------------------------------------------------------------------------------------------------------------------------------------------------------------------------------------------------------------------------------------------------------------------------------------------------------------------------------|----------------|
|   |                                                                                                                                                                                                                                                                                                                                                                                                                                                                                                                                                                                                                                                                                                                                                                                                                                                                                                                                                                                                                                                                                                                                                                                                                                                                                                                                                                                                                                                                                                                                                                                                                                                                                                                                                                                                                                                                                                                                                                                                                                                                                                                                |                                                                                                                                                                                                                                                                                                                                                                                                                                                                                                                                                                                                                                                                                                                                                                                                                                                                                                                                                                                                                                                                                                                                                                                                                                                                                                                                                                                                                                                                                                                                                                                                                                                                                                                                                                                                                                                                                                                                                                                                                                                                                                                                |                |
|   | 6                                                                                                                                                                                                                                                                                                                                                                                                                                                                                                                                                                                                                                                                                                                                                                                                                                                                                                                                                                                                                                                                                                                                                                                                                                                                                                                                                                                                                                                                                                                                                                                                                                                                                                                                                                                                                                                                                                                                                                                                                                                                                                                              |                                                                                                                                                                                                                                                                                                                                                                                                                                                                                                                                                                                                                                                                                                                                                                                                                                                                                                                                                                                                                                                                                                                                                                                                                                                                                                                                                                                                                                                                                                                                                                                                                                                                                                                                                                                                                                                                                                                                                                                                                                                                                                                                |                |