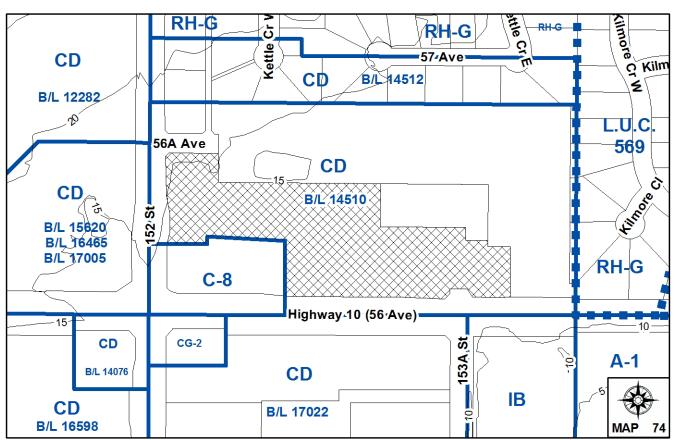

as a condition of issuing the Sign Permit.

**SITE CHARACTERISTICS** 

<u>Existing Land Use:</u> Commercial business complex

**Adjacent Area:** 

| Direction                    | Existing Use                               | OCP/LAP Designation                                    | Existing Zone                                      |
|------------------------------|--------------------------------------------|--------------------------------------------------------|----------------------------------------------------|
| North:                       | Single family dwellings and duplexes.      | Urban/Urban Residential                                | CD (By-law No                                      |
| East:                        | Single family dwellings and duplexes.      | Urban/Urban Residential                                | CD (By-law No. 14510)                              |
| South (Across 56<br>Avenue): | Multi-tenant Industrial and Business Park. | Industrial/Business Park<br>and Commercial             | IB and CD (By-law<br>No. 17022)                    |
| West (Across 152 Street):    | Multi-tenant commercial buildings.         | Commercial/Retail<br>Commercial and<br>Shopping Centre | C-8 and CD (By-law<br>No. 15620, 16465 &<br>17005) |

### **Background**

- The subject property is 2.5 hectares (6.1 acres) in area and located on the north side of 56 Avenue (No. 10 Highway), east of 152 Street.
- The property is designated "Commercial" in the Official Community Plan (OCP) and "Retail Commercial" in the Newton Local Area Plan (LAP). The subject property is currently regulated by a "Comprehensive Development (CD)" Zone (By-law No. 14510) which allows a broad range of retail, personal service, general service and office uses.

• The Development Permits previously approved by Council (No. 7999-0102-00 and 7904-0171-00) made provisions for one free-standing sign along 152 Street and two free-standing signs along 56 Avenue (No. 10 Highway). However, the applicant failed to install the free-standing sign on 152 Street within two years of Council issuing the DP (No. 7999-0102-00). As a result, the applicant is proposing to install a similar free-standing sign on 152 Street and another free-standing sign on 56 Avenue in order to provide further advertising exposure for on-site tenants.