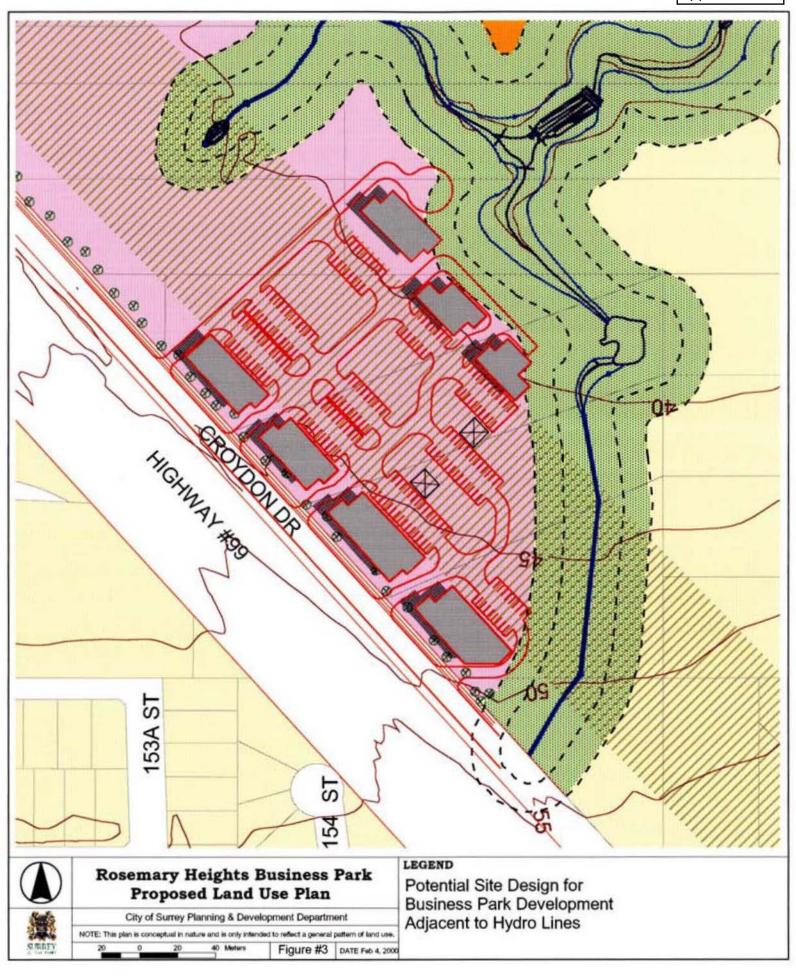

#### **RATIONALE OF RECOMMENDATION**

- Complies with the OCP designation.
- The NCP amendment is a housekeeping item only. The proposal complies with the "Business Park" land use designation in the NCP.
- The proposed density and building form and character are appropriate for the Rosemary Heights Business Park NCP area, and consistent with adjacent business park developments and the NCP Design Guidelines.
- The proposal is consistent with the conceptual site design for business park development adjacent to Hydro lines in the Rosemary Heights Business Park NCP (Appendix VIII).

- The proposed maximum building height for the mini-storage building of 17.7 metres (58 ft.) is greater than the IB-3 Zone would permit. However, the proposed height is considered appropriate for the area given the neighbourhood context, which includes:
  - The "Southpointe 99" site, for which the maximum building height in the CD Zone (By-law No. 17692) is 17 metres (55 ft.), allowing two (2) 4-storey office buildings;
  - o The two (2) 4-storey office buildings proposed under Development Application No. 7912-0217-00, which includes a Development Variance Permit to vary the building height in the IB-3 Zone from 14 metres (46 ft) to 17.8 metres (58 ft.); and
  - The 4-storey live/work condominium building ("Headwaters") to the east of the subject site.
- Both the increased density and height reflect the impact of the BC Hydro corridor on the site.
  The lands within the corridor are considered undevelopable, but can be used for parking. As such, the increased FAR and building height allow for more efficient use of the employment lands outside of the right-of-way.
- The proposed lot coverage is higher than what is permitted in the IB-3 Zone. The lot coverage calculation, like the FAR calculation, excludes undevelopable land. The reason the maximum lot coverage is 67% in the CD Zone is because the lot coverage must be calculated on a per lot basis, and the majority of proposed Lot 1 is encumbered by the BC Hydro right-of-way. When calculating lot coverage based on the entire site, the coverage is 40%, which is consistent with CD By-law No. 17692.
- The setback requirements in the CD Zone account for the site constraints due to the BC Hydro right-of-way and the riparian setback requirements. The two (2) office buildings on Croydon Drive have small setbacks to Croydon Drive, 31 Avenue and the neighbouring lots to the north and south. This allows for a reasonably sized building envelope to allow for business park development along Croydon Drive, and is consistent with the Rosemary Heights Business Park NCP conceptual site design for lands affected by the Hydro right-of-way (Appendix VIII) and the NCP Design Guidelines.
- The permitted uses in the CD Zone are consistent with the IB-3 Zone.

and Perspective

Appendix III. Engineering Summary

Appendix IV. Summary of Tree Survey and Tree Preservation

Appendix V. ADP Comments

Appendix VI. NCP Plan

Appendix VII. Proposed CD By-law

Appendix VIII. Rosemary Heights Business Park NCP Design Guidelines, Figure #3 – Potential

Site Design for Business Park Development Adjacent to Hydro Lines

original signed by Nicholas Lai

Jean Lamontagne General Manager Planning and Development