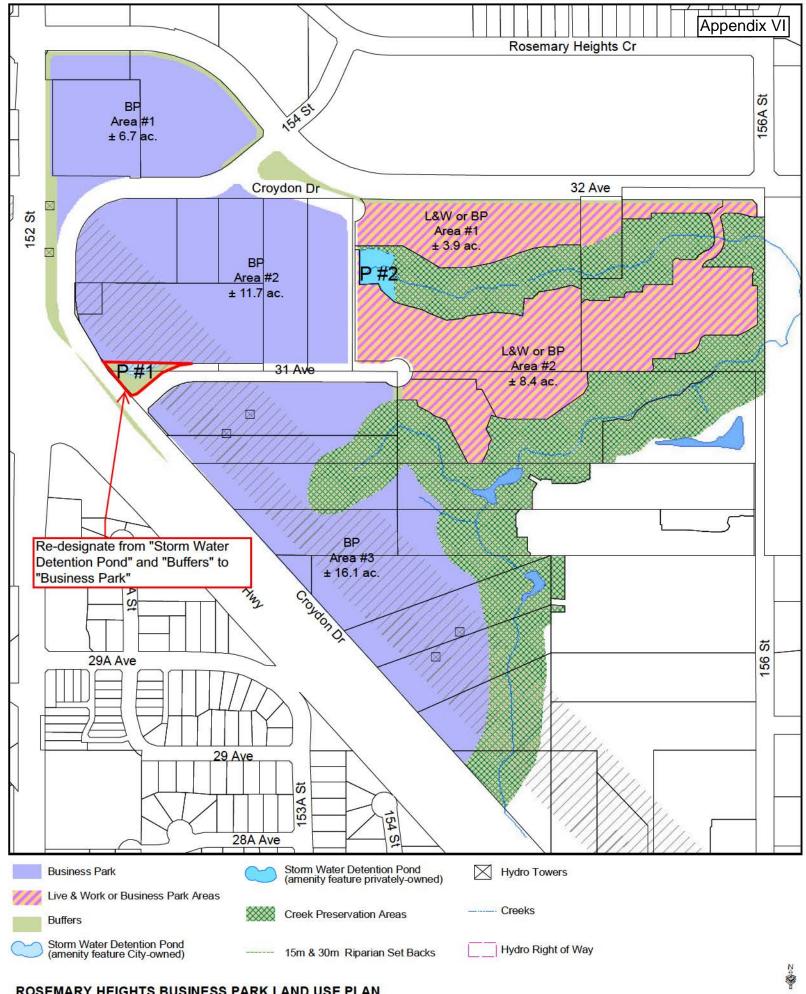

#### PROPOSAL:

- Partial NCP amendment from "Storm Water Detention Pond" and "Buffers" to "Business Park"
- **Rezoning** from RA to CD (based on IB-3)
- Development Permit

in order to permit the development of a self-storage building and two (2) office buildings.

#### **RECOMMENDATION**

The Planning & Development Department recommends that:

- a By-law be introduced to rezone the subject site in Development Application No. 7911-0187-00 from "One-Acre Residential Zone (RA)" (By-law No. 12000) to "Comprehensive Development Zone (CD)" (By-law No. 12000) and a date be set for Public Hearing.
- 2. Council authorize staff to draft Development Permit No. 7911-0187-00 generally in accordance with the attached drawings (Appendix II).
- 3. Council instruct staff to resolve the following issues prior to final adoption:
  - (a) ensure that all engineering requirements and issues including restrictive covenants, dedications, and rights-of-way where necessary, are addressed to the satisfaction of the General Manager, Engineering;
  - (b) submission of a subdivision layout to the satisfaction of the Approving Officer;
  - (c) approval from the Ministry of Transportation & Infrastructure;
  - (d) final approval from BC Hydro;
  - (e) submission of a finalized tree survey and a statement regarding tree preservation to the satisfaction of the City Landscape Architect;
  - (f) submission of a landscaping plan and landscaping cost estimate to the specifications and satisfaction of the Planning and Development Department;
  - (g) resolution of all urban design issues to the satisfaction of the Planning and Development Department;
  - (h) registration of a P-15 license agreement for riparian enhancement works and monitoring and maintenance within the future parkland;
  - (i) registration of a Section 219 Restrictive Covenant requiring fire sprinklers to NFPA standards and to release and indemnify the City from liability; and
  - (j) registration of a Section 219 Restrictive Covenant to adequately address the City's needs with respect to public art, to the satisfaction of the General Manager Parks, Recreation and Culture.
- 4. Council pass a resolution to amend Rosemary Heights Business Park NCP to redesignate the portion of land north of 31 Avenue, as shown on Appendix VI, from "Storm Water Detention Pond" and "Buffers" to "Business Park" when the project is considered for final adoption.

#### **JUSTIFICATION FOR PLAN AMENDMENT**

• The subject property is a "hooked" lot, meaning that the lot is separated by a road (31 Avenue), but remains one property. The small portion of land on the north side of 31 Avenue is designated "Storm Water Detention Pond" and "Buffers". The lot to the north of the subject site, which was approved for business park development under Development Application No. 7911-0327-00, has already been re-designated to a "Business Park" land use. The proposed NCP amendment is a housekeeping amendment as it has already been determined that the storm water facility is not required.

#### Context

- The subject site is located on Croydon Drive. The majority of the site is located on the south side of 31 Avenue, with a small piece on the north side of 31 Avenue. The southerly portion of the site is designated "Business Park" in the NCP, and the northerly portion of the site is designated "Storm Water Detention Pond" and "Buffers". The entire site is designated "Industrial" in the OCP.
- The portion of the site on the north side of 31 Avenue is proposed to be re-designated from "Storm Water Detention Pond" and "Buffers" to "Business Park" when the project proceeds to Final Adoption. This land use re-designation is a housekeeping item; the storm water detention pond is no longer required.
- There is a BC Hydro corridor running through the centre of the site, which significantly limits the development potential of the property, and affects approximately 7,315.7 square metres (78,745 sq. ft.) (46 percent) of the total site area.