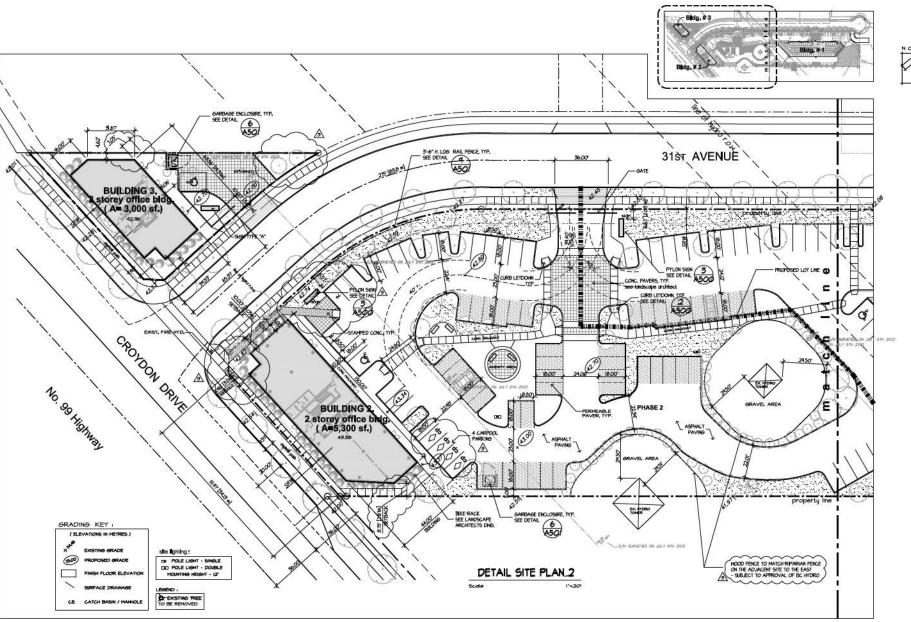

### **Proposal**

- The applicant proposes a rezoning from "One-Acre Residential Zone (RA)" to a "Comprehensive Development Zone (CD)" based on the IB-3 Zone. The application also includes a development permit for a 4-storey mini-storage building and two (2) 2-storey office buildings.
- The mini-storage building is proposed to be located on the eastern side of the lot, fronting 31 Avenue. The two office buildings are proposed to be located on the western side of the lot, with one building on each side of 31 Avenue, fronting Croydon Drive.
- A subdivision is also proposed, to subdivide the lot into 2, with the two office buildings on proposed Lot 1 and the mini-storage building on proposed Lot 2 (Appendix II). The subdivision is proposed for operational reasons associated with the business model.

- The proposed maximum building height for the mini-storage building of 17.7 metres (58 ft.) is greater than the IB-3 Zone would permit. However, the proposed height is considered appropriate for the area given the neighbourhood context, which includes:
  - The "Southpointe 99" site, for which the maximum building height in the CD Zone (By-law No. 17692) is 17 metres (55 ft.), allowing two (2) 4-storey office buildings;
  - o The two (2) 4-storey office buildings proposed under Development Application No. 7912-0217-00, which includes a Development Variance Permit to vary the building height in the IB-3 Zone from 14 metres (46 ft) to 17.8 metres (58 ft.); and
  - The 4-storey live/work condominium building ("Headwaters") to the east of the subject site.
- Both the increased density and height reflect the impact of the BC Hydro corridor on the site.
  The lands within the corridor are considered undevelopable, but can be used for parking. As such, the increased FAR and building height allow for more efficient use of the employment lands outside of the right-of-way.
- The proposed lot coverage is higher than what is permitted in the IB-3 Zone. The lot coverage calculation, like the FAR calculation, excludes undevelopable land. The reason the maximum lot coverage is 67% in the CD Zone is because the lot coverage must be calculated on a per lot basis, and the majority of proposed Lot 1 is encumbered by the BC Hydro right-of-way. When calculating lot coverage based on the entire site, the coverage is 40%, which is consistent with CD By-law No. 17692.
- The setback requirements in the CD Zone account for the site constraints due to the BC Hydro right-of-way and the riparian setback requirements. The two (2) office buildings on Croydon Drive have small setbacks to Croydon Drive, 31 Avenue and the neighbouring lots to the north and south. This allows for a reasonably sized building envelope to allow for business park development along Croydon Drive, and is consistent with the Rosemary Heights Business Park NCP conceptual site design for lands affected by the Hydro right-of-way (Appendix VIII) and the NCP Design Guidelines.
- The permitted uses in the CD Zone are consistent with the IB-3 Zone.

#### **DESIGN PROPOSAL AND REVIEW**

• The two proposed office buildings and the mini-storage building have a total combined floor area of 9,853 square metres (106,054 sq. ft.).

### Access/Parking

- Vehicular access to the site is available from 31 Avenue.
- The applicant proposes approximately 151 parking spaces, which exceeds the minimum 139 spaces required under the Zoning By-law. The parking supply is consistent with other recent developments on Croydon Drive, where parking in excess of the minimum requirements has been justified.

- Additionally, the applicant will reserve five (5) parking stalls for staff carpools. These spaces are conveniently located close to the building entrances.
- Pedestrian pathways are proposed to connect the buildings to 31 Avenue and to the multi-use pathway on Croydon Drive.