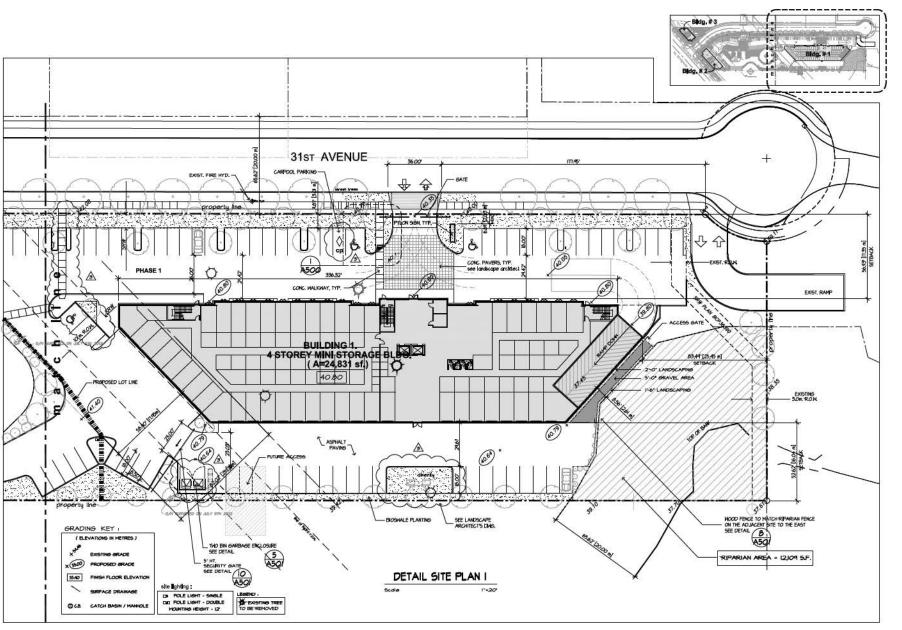

### **Proposal**

- The applicant proposes a rezoning from "One-Acre Residential Zone (RA)" to a "Comprehensive Development Zone (CD)" based on the IB-3 Zone. The application also includes a development permit for a 4-storey mini-storage building and two (2) 2-storey office buildings.
- The mini-storage building is proposed to be located on the eastern side of the lot, fronting 31 Avenue. The two office buildings are proposed to be located on the western side of the lot, with one building on each side of 31 Avenue, fronting Croydon Drive.
- A subdivision is also proposed, to subdivide the lot into 2, with the two office buildings on proposed Lot 1 and the mini-storage building on proposed Lot 2 (Appendix II). The subdivision is proposed for operational reasons associated with the business model.

- The proposed maximum building height for the mini-storage building of 17.7 metres (58 ft.) is greater than the IB-3 Zone would permit. However, the proposed height is considered appropriate for the area given the neighbourhood context, which includes:
  - The "Southpointe 99" site, for which the maximum building height in the CD Zone (By-law No. 17692) is 17 metres (55 ft.), allowing two (2) 4-storey office buildings;
  - o The two (2) 4-storey office buildings proposed under Development Application No. 7912-0217-00, which includes a Development Variance Permit to vary the building height in the IB-3 Zone from 14 metres (46 ft) to 17.8 metres (58 ft.); and
  - The 4-storey live/work condominium building ("Headwaters") to the east of the subject site.
- Both the increased density and height reflect the impact of the BC Hydro corridor on the site.
  The lands within the corridor are considered undevelopable, but can be used for parking. As such, the increased FAR and building height allow for more efficient use of the employment lands outside of the right-of-way.
- The proposed lot coverage is higher than what is permitted in the IB-3 Zone. The lot coverage calculation, like the FAR calculation, excludes undevelopable land. The reason the maximum lot coverage is 67% in the CD Zone is because the lot coverage must be calculated on a per lot basis, and the majority of proposed Lot 1 is encumbered by the BC Hydro right-of-way. When calculating lot coverage based on the entire site, the coverage is 40%, which is consistent with CD By-law No. 17692.
- The setback requirements in the CD Zone account for the site constraints due to the BC Hydro right-of-way and the riparian setback requirements. The two (2) office buildings on Croydon Drive have small setbacks to Croydon Drive, 31 Avenue and the neighbouring lots to the north and south. This allows for a reasonably sized building envelope to allow for business park development along Croydon Drive, and is consistent with the Rosemary Heights Business Park NCP conceptual site design for lands affected by the Hydro right-of-way (Appendix VIII) and the NCP Design Guidelines.
- The permitted uses in the CD Zone are consistent with the IB-3 Zone.

### Access/Parking

- Vehicular access to the site is available from 31 Avenue.
- The applicant proposes approximately 151 parking spaces, which exceeds the minimum 139 spaces required under the Zoning By-law. The parking supply is consistent with other recent developments on Croydon Drive, where parking in excess of the minimum requirements has been justified.

## Landscape Design

- The applicant's landscape architect proposes a combination of trees and shrubs in a variety of species.
- In accordance with the proposed CD Zone, a 3 metre (10 ft.) wide landscaped area is provided along 31 Avenue, except at driveways and adjacent to buildings. This landscaping will consist of a mixture of trees, shrubs and grasses. Street trees will also be planted along 31 Avenue, with the intent of creating a double row of alternating trees to achieve a canopy effect over sidewalks in accordance with the NCP Design Guidelines.
- The landscaping within the BC Hydro right-of-way must comply with the requirements of BC Hydro. Gravel and fencing is required around the Hydro towers. Japanese Maple, Twist Redbud and False Cypress trees are proposed within the Hydro right-of-way, which are low-growing but will help to visually break up the parking area.
- A landscaped amenity area for the use of the office employees is proposed.
- Permeable pavers are proposed in some of the parking stalls on the site.