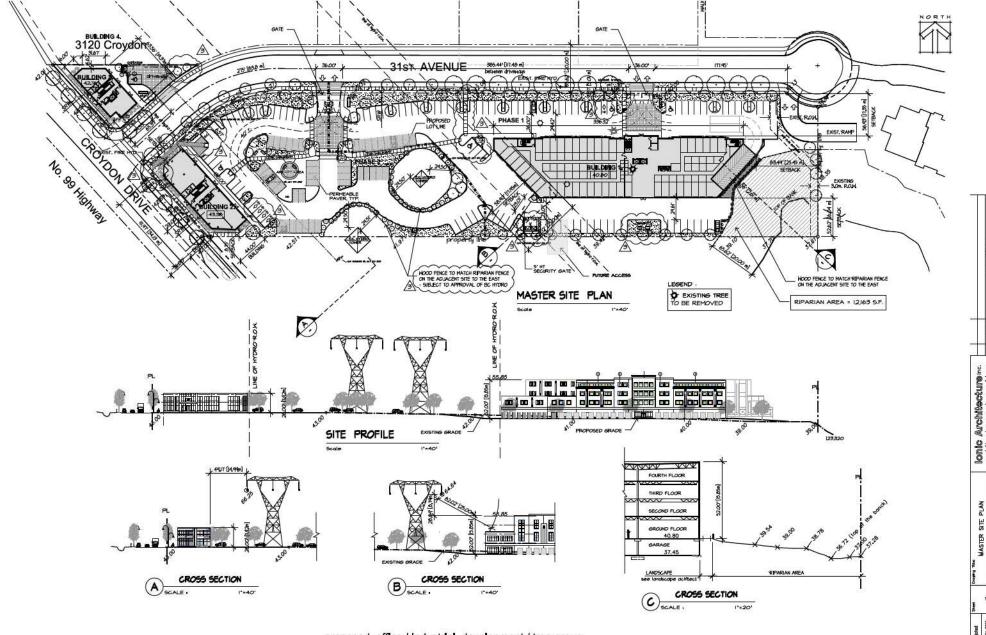

#### Context

- The subject site is located on Croydon Drive. The majority of the site is located on the south side of 31 Avenue, with a small piece on the north side of 31 Avenue. The southerly portion of the site is designated "Business Park" in the NCP, and the northerly portion of the site is designated "Storm Water Detention Pond" and "Buffers". The entire site is designated "Industrial" in the OCP.
- The portion of the site on the north side of 31 Avenue is proposed to be re-designated from "Storm Water Detention Pond" and "Buffers" to "Business Park" when the project proceeds to Final Adoption. This land use re-designation is a housekeeping item; the storm water detention pond is no longer required.
- There is a BC Hydro corridor running through the centre of the site, which significantly limits the development potential of the property, and affects approximately 7,315.7 square metres (78,745 sq. ft.) (46 percent) of the total site area.

- Business park development on the north side of 31 Avenue includes:
  - o "Southpointe 99", a CD Zoned (based on IB-3) office park development consisting of two (2) business park buildings (Development Application No. 7911-0327-00), which is currently under construction. This development is a joint-venture between the Surrey City Development Corporation (SCDC) and KNV Chartered Accountants LLP; and
  - O An office park development consisting of two (2) business park buildings (Development Application No. 7912-0217-00), for which the rezoning by-law is currently at third reading. The application involves rezoning the site to the "Industrial Business Park 3 Zone (IB-3)", which is a new zone to be included in Surrey Zoning By-law No. 12000 and applied to the subject site when the project is finalized.

### **Proposal**

- The applicant proposes a rezoning from "One-Acre Residential Zone (RA)" to a "Comprehensive Development Zone (CD)" based on the IB-3 Zone. The application also includes a development permit for a 4-storey mini-storage building and two (2) 2-storey office buildings.
- The mini-storage building is proposed to be located on the eastern side of the lot, fronting 31 Avenue. The two office buildings are proposed to be located on the western side of the lot, with one building on each side of 31 Avenue, fronting Croydon Drive.
- A subdivision is also proposed, to subdivide the lot into 2, with the two office buildings on proposed Lot 1 and the mini-storage building on proposed Lot 2 (Appendix II). The subdivision is proposed for operational reasons associated with the business model.

### Access/Parking

- Vehicular access to the site is available from 31 Avenue.
- The applicant proposes approximately 151 parking spaces, which exceeds the minimum 139 spaces required under the Zoning By-law. The parking supply is consistent with other recent developments on Croydon Drive, where parking in excess of the minimum requirements has been justified.

## Landscape Design

- The applicant's landscape architect proposes a combination of trees and shrubs in a variety of species.
- In accordance with the proposed CD Zone, a 3 metre (10 ft.) wide landscaped area is provided along 31 Avenue, except at driveways and adjacent to buildings. This landscaping will consist of a mixture of trees, shrubs and grasses. Street trees will also be planted along 31 Avenue, with the intent of creating a double row of alternating trees to achieve a canopy effect over sidewalks in accordance with the NCP Design Guidelines.
- The landscaping within the BC Hydro right-of-way must comply with the requirements of BC Hydro. Gravel and fencing is required around the Hydro towers. Japanese Maple, Twist Redbud and False Cypress trees are proposed within the Hydro right-of-way, which are low-growing but will help to visually break up the parking area.
- A landscaped amenity area for the use of the office employees is proposed.
- Permeable pavers are proposed in some of the parking stalls on the site.