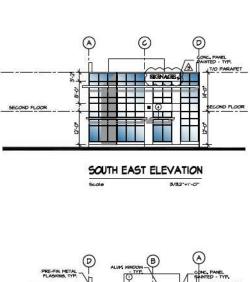

#### **Architectural Design**

- The project architect has designed three buildings that relate to each other in form and character.
- The buildings are proposed to be constructed of tilt-up concrete, with decorative aluminum composite panel canopy, spandrel glazing, and a glass curtain wall system.
- Signage is required to comply with the Sign By-law.
- The proposed colour scheme for the building includes a mixture of brown brick tones playing off against a background of grey and silver tones of composite metal panels and coloured tinted glass. On the mini-storage building, a palette of colours with an emphasis on green has been selected to liven up the building.
- The building orientation and window locations consider CPTED principles to provide maximum surveillance of the site.