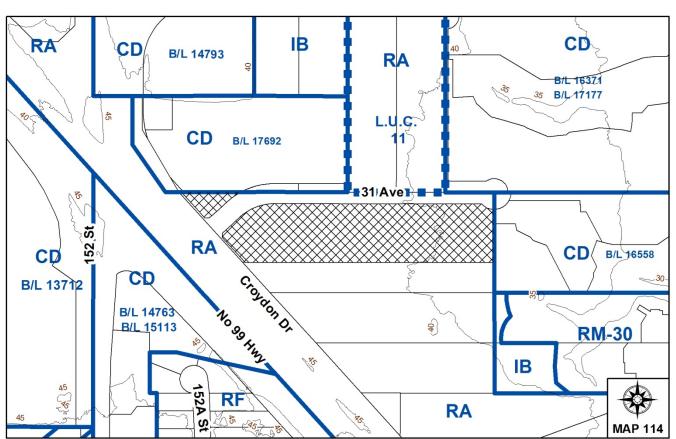

#### **Adjacent Area:**

| Direction                 | Existing Use           | OCP/NCP             | Existing Zone      |
|---------------------------|------------------------|---------------------|--------------------|
|                           |                        | Designation         |                    |
| North (Across 31 Avenue): | Vacant land and single | Industrial/Business | CD (By-law No.     |
|                           | family homes, with     | Park                | 17692) and LUC No. |
|                           | applications           |                     | 11                 |
|                           | completed              |                     |                    |
|                           | (7911-0327-00) and in  |                     |                    |
|                           | process (7912-0217-00) |                     |                    |
|                           | for business park      |                     |                    |
|                           | development.           |                     |                    |

| Direction                    | Existing Use                                                                                     | OCP/NCP<br>Designation                              | <b>Existing Zone</b>             |
|------------------------------|--------------------------------------------------------------------------------------------------|-----------------------------------------------------|----------------------------------|
| East:                        | Creek preservation<br>area and live/work<br>condominiums<br>(Headwaters project)                 | Industrial/Live and<br>Work                         | CD (By-law No. 16558)            |
| South:                       | Single family home on acreage lot.                                                               | Industrial/Business Park & Creek Preservation Areas | RA                               |
| West (Across Croydon Drive): | Intersection of Hwy<br>99 and 152 Street,<br>beyond which is the<br>SouthPoint Exchange<br>Mall. | Commercial and Urban in the OCP                     | CD (By-law Nos. 14763 and 15113) |