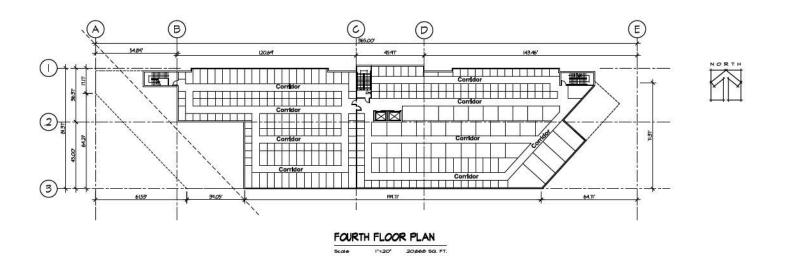

### **Proposal**

- The applicant proposes a rezoning from "One-Acre Residential Zone (RA)" to a "Comprehensive Development Zone (CD)" based on the IB-3 Zone. The application also includes a development permit for a 4-storey mini-storage building and two (2) 2-storey office buildings.
- The mini-storage building is proposed to be located on the eastern side of the lot, fronting 31 Avenue. The two office buildings are proposed to be located on the western side of the lot, with one building on each side of 31 Avenue, fronting Croydon Drive.
- A subdivision is also proposed, to subdivide the lot into 2, with the two office buildings on proposed Lot 1 and the mini-storage building on proposed Lot 2 (Appendix II). The subdivision is proposed for operational reasons associated with the business model.

#### **DESIGN PROPOSAL AND REVIEW**

• The two proposed office buildings and the mini-storage building have a total combined floor area of 9,853 square metres (106,054 sq. ft.).