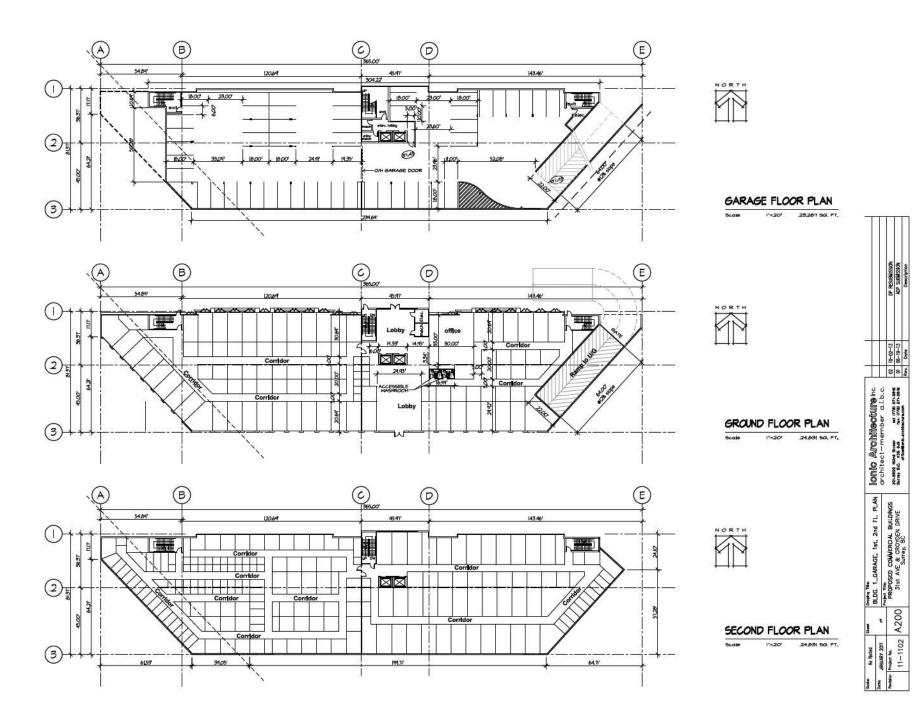

### **Proposal**

- The applicant proposes a rezoning from "One-Acre Residential Zone (RA)" to a "Comprehensive Development Zone (CD)" based on the IB-3 Zone. The application also includes a development permit for a 4-storey mini-storage building and two (2) 2-storey office buildings.
- The mini-storage building is proposed to be located on the eastern side of the lot, fronting 31 Avenue. The two office buildings are proposed to be located on the western side of the lot, with one building on each side of 31 Avenue, fronting Croydon Drive.
- A subdivision is also proposed, to subdivide the lot into 2, with the two office buildings on proposed Lot 1 and the mini-storage building on proposed Lot 2 (Appendix II). The subdivision is proposed for operational reasons associated with the business model.

### Access/Parking

- Vehicular access to the site is available from 31 Avenue.
- The applicant proposes approximately 151 parking spaces, which exceeds the minimum 139 spaces required under the Zoning By-law. The parking supply is consistent with other recent developments on Croydon Drive, where parking in excess of the minimum requirements has been justified.

- Additionally, the applicant will reserve five (5) parking stalls for staff carpools. These spaces are conveniently located close to the building entrances.
- Pedestrian pathways are proposed to connect the buildings to 31 Avenue and to the multi-use pathway on Croydon Drive.

# MULTIPLE BUILDINGS DATA SHEET

Proposed Zoning: CD (based on IB-3)

|                       |                                                  | Building #3                                                                         |
|-----------------------|--------------------------------------------------|-------------------------------------------------------------------------------------|
|                       |                                                  |                                                                                     |
| 17.7 m                | 3 m                                              | 3 m                                                                                 |
| 2.6 m                 | 43.6 m                                           | 2.1 M                                                                               |
| 17 M                  | 3 m                                              | 1.4 m                                                                               |
| 15.8 m                | 2.6 m                                            | 3 m                                                                                 |
| 17.7 m<br>(4 storeys) | 9.7 m<br>(2 storeys)                             | 9.7 m<br>(2 storeys)                                                                |
|                       |                                                  |                                                                                     |
|                       |                                                  |                                                                                     |
|                       |                                                  |                                                                                     |
|                       |                                                  |                                                                                     |
|                       |                                                  |                                                                                     |
|                       |                                                  |                                                                                     |
| 8,310 m <sup>2</sup>  | 984.8 m²                                         | 557.4 m²                                                                            |
|                       | 2.6 m<br>17 m<br>15.8 m<br>17.7 m<br>(4 storeys) | 2.6 m 43.6 m<br>17 m 3 m<br>15.8 m 2.6 m<br>17.7 m 9.7 m<br>(4 storeys) (2 storeys) |