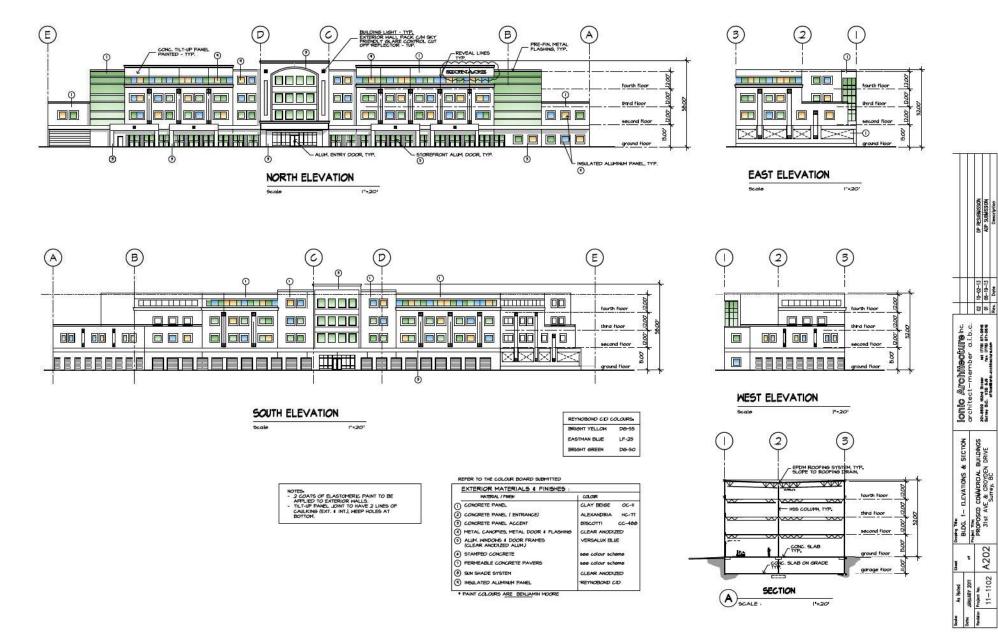

#### **Architectural Design**

- The project architect has designed three buildings that relate to each other in form and character.
- The buildings are proposed to be constructed of tilt-up concrete, with decorative aluminum composite panel canopy, spandrel glazing, and a glass curtain wall system.
- Signage is required to comply with the Sign By-law.
- The proposed colour scheme for the building includes a mixture of brown brick tones playing off against a background of grey and silver tones of composite metal panels and coloured tinted glass. On the mini-storage building, a palette of colours with an emphasis on green has been selected to liven up the building.
- The building orientation and window locations consider CPTED principles to provide maximum surveillance of the site.

## Landscape Design

- The applicant's landscape architect proposes a combination of trees and shrubs in a variety of species.
- In accordance with the proposed CD Zone, a 3 metre (10 ft.) wide landscaped area is provided along 31 Avenue, except at driveways and adjacent to buildings. This landscaping will consist of a mixture of trees, shrubs and grasses. Street trees will also be planted along 31 Avenue, with the intent of creating a double row of alternating trees to achieve a canopy effect over sidewalks in accordance with the NCP Design Guidelines.
- The landscaping within the BC Hydro right-of-way must comply with the requirements of BC Hydro. Gravel and fencing is required around the Hydro towers. Japanese Maple, Twist Redbud and False Cypress trees are proposed within the Hydro right-of-way, which are low-growing but will help to visually break up the parking area.
- A landscaped amenity area for the use of the office employees is proposed.
- Permeable pavers are proposed in some of the parking stalls on the site.