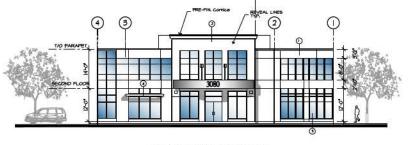

#### **Architectural Design**

- The project architect has designed three buildings that relate to each other in form and character.
- The buildings are proposed to be constructed of tilt-up concrete, with decorative aluminum composite panel canopy, spandrel glazing, and a glass curtain wall system.
- Signage is required to comply with the Sign By-law.
- The proposed colour scheme for the building includes a mixture of brown brick tones playing off against a background of grey and silver tones of composite metal panels and coloured tinted glass. On the mini-storage building, a palette of colours with an emphasis on green has been selected to liven up the building.
- The building orientation and window locations consider CPTED principles to provide maximum surveillance of the site.