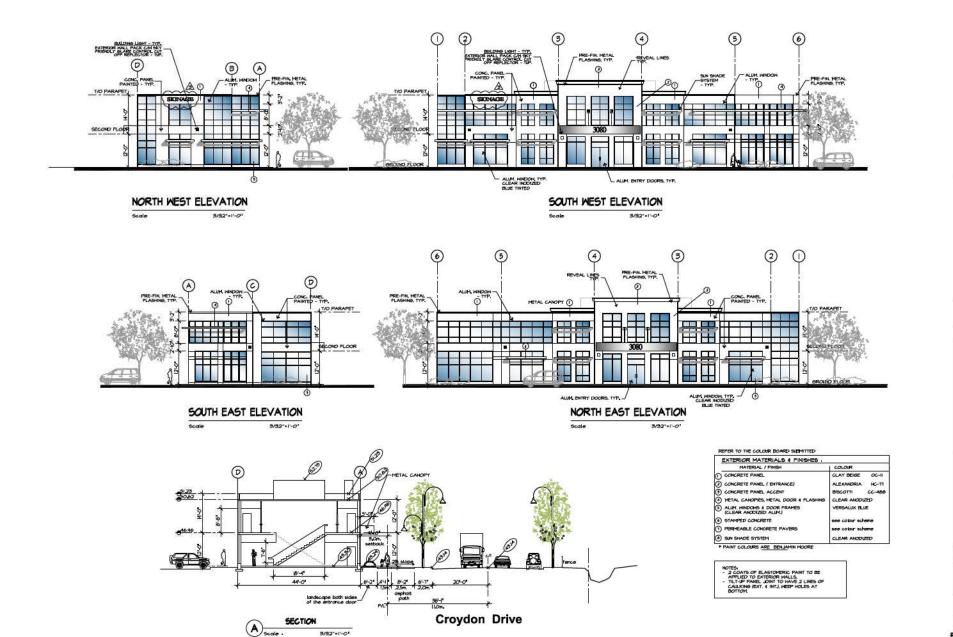

#### **Architectural Design**

- The project architect has designed three buildings that relate to each other in form and character.
- The buildings are proposed to be constructed of tilt-up concrete, with decorative aluminum composite panel canopy, spandrel glazing, and a glass curtain wall system.
- Signage is required to comply with the Sign By-law.
- The proposed colour scheme for the building includes a mixture of brown brick tones playing off against a background of grey and silver tones of composite metal panels and coloured tinted glass. On the mini-storage building, a palette of colours with an emphasis on green has been selected to liven up the building.
- The building orientation and window locations consider CPTED principles to provide maximum surveillance of the site.

## Landscape Design

- The applicant's landscape architect proposes a combination of trees and shrubs in a variety of species.
- In accordance with the proposed CD Zone, a 3 metre (10 ft.) wide landscaped area is provided along 31 Avenue, except at driveways and adjacent to buildings. This landscaping will consist of a mixture of trees, shrubs and grasses. Street trees will also be planted along 31 Avenue, with the intent of creating a double row of alternating trees to achieve a canopy effect over sidewalks in accordance with the NCP Design Guidelines.
- The landscaping within the BC Hydro right-of-way must comply with the requirements of BC Hydro. Gravel and fencing is required around the Hydro towers. Japanese Maple, Twist Redbud and False Cypress trees are proposed within the Hydro right-of-way, which are low-growing but will help to visually break up the parking area.
- A landscaped amenity area for the use of the office employees is proposed.
- Permeable pavers are proposed in some of the parking stalls on the site.