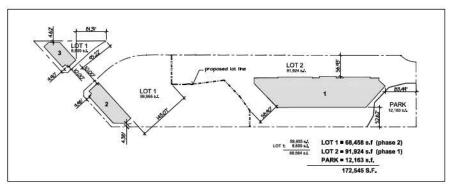

### **Proposal**

- The applicant proposes a rezoning from "One-Acre Residential Zone (RA)" to a "Comprehensive Development Zone (CD)" based on the IB-3 Zone. The application also includes a development permit for a 4-storey mini-storage building and two (2) 2-storey office buildings.
- The mini-storage building is proposed to be located on the eastern side of the lot, fronting 31 Avenue. The two office buildings are proposed to be located on the western side of the lot, with one building on each side of 31 Avenue, fronting Croydon Drive.
- A subdivision is also proposed, to subdivide the lot into 2, with the two office buildings on proposed Lot 1 and the mini-storage building on proposed Lot 2 (Appendix II). The subdivision is proposed for operational reasons associated with the business model.

| Sustainability                    | Sustainable Development Features Summary                                  |
|-----------------------------------|---------------------------------------------------------------------------|
| Criteria                          |                                                                           |
| 1. Site Context &                 | • The site is located in the Rosemary Heights Business Park NCP area.     |
| Location                          | The proposal complies with the "Business Park" land use designation       |
| (A1-A2)                           | in the NCP.                                                               |
| 2. Density & Diversity            | • The development includes a mix of uses.                                 |
| (B1-B7)                           |                                                                           |
| 3. Ecology &                      | Sustainable stormwater management features include bioswales,             |
| Stewardship                       | natural landscaping, and permeable pavers.                                |
| (C <sub>1</sub> -C <sub>4</sub> ) | • Approximately 1,130 m² (12,163 sq. ft.) of land is proposed to be       |
|                                   | conveyed to the City for riparian protection.                             |
| 4. Sustainable                    | Bike racks, end of trip facilities, carpool designated parking spaces are |
| Transport &                       | proposed.                                                                 |
| Mobility                          | The applicant is required to construct a portion of the Pioneer           |
| (D1-D2)                           | Greenway.                                                                 |
| 5. Accessibility &                | • The buildings have been sited in consideration of CPTED principles.     |
| Safety                            | The parking lot is proposed to be gated after business hours.             |
| (E1-E3)                           |                                                                           |
| 6. Green Certification            | • N/A                                                                     |
| (F <sub>1</sub> )                 |                                                                           |
| 7. Education &                    | The development application review process included the typical           |
| Awareness                         | public review requirements of pre-notification letters and a              |
| (G1-G4)                           | development proposal sign.                                                |