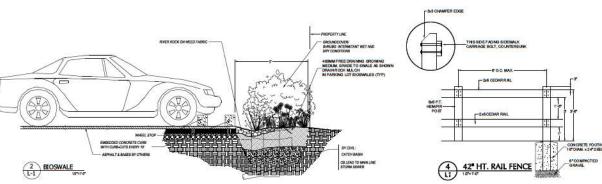

- Bioswales have been incorporated into the landscape design.
- All fencing proposed is permeable and of high quality. The fencing around the riparian area is consistent with the riparian fencing provided on the site to the east (the "Headwaters" site).

## Landscape Design

- The applicant's landscape architect proposes a combination of trees and shrubs in a variety of species.
- In accordance with the proposed CD Zone, a 3 metre (10 ft.) wide landscaped area is provided along 31 Avenue, except at driveways and adjacent to buildings. This landscaping will consist of a mixture of trees, shrubs and grasses. Street trees will also be planted along 31 Avenue, with the intent of creating a double row of alternating trees to achieve a canopy effect over sidewalks in accordance with the NCP Design Guidelines.
- The landscaping within the BC Hydro right-of-way must comply with the requirements of BC Hydro. Gravel and fencing is required around the Hydro towers. Japanese Maple, Twist Redbud and False Cypress trees are proposed within the Hydro right-of-way, which are low-growing but will help to visually break up the parking area.
- A landscaped amenity area for the use of the office employees is proposed.
- Permeable pavers are proposed in some of the parking stalls on the site.