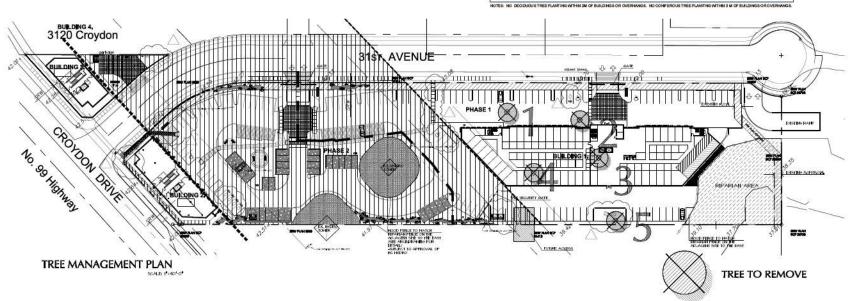

### **Proposal**

- The applicant proposes a rezoning from "One-Acre Residential Zone (RA)" to a "Comprehensive Development Zone (CD)" based on the IB-3 Zone. The application also includes a development permit for a 4-storey mini-storage building and two (2) 2-storey office buildings.
- The mini-storage building is proposed to be located on the eastern side of the lot, fronting 31 Avenue. The two office buildings are proposed to be located on the western side of the lot, with one building on each side of 31 Avenue, fronting Croydon Drive.
- A subdivision is also proposed, to subdivide the lot into 2, with the two office buildings on proposed Lot 1 and the mini-storage building on proposed Lot 2 (Appendix II). The subdivision is proposed for operational reasons associated with the business model.

#### Trees

• The applicant retained Michael Mills of PMG Landscape Architects to prepare the arboricultural review report for the site. There are five (5) by-law trees on the subject site, all of which are proposed for removal.

• Two (2) of the five (5) existing trees are Alder and Cottonwood trees, with little retentive value due to their species. There are also two (2) Douglas Fir trees and one (1) Sitka Spruce tree. These trees are in good condition, but cannot be retained because they are located within the building envelope and/or the internal drive aisle.

• Request to ensure the retention of existing large trees on the site.

(The trees and vegetation within the riparian area is to be retained and enhanced as a green space and habitat area, and protected as part of the Rosemary-Morgan Terrestrial Hub. On the developable portion of the site, there are five (5) existing mature (Tree Protection By-law sized) trees. These trees are all proposed for removal. Of them, two (2) are alder and cottonwood trees with little retentive value. The other three (3) trees conflict with the proposed mini-storage building and internal road network.)