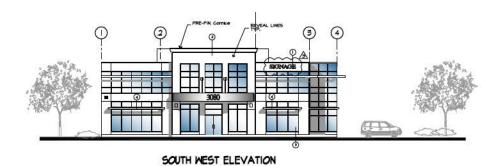

#### **Architectural Design**

- The project architect has designed three buildings that relate to each other in form and character.
- The buildings are proposed to be constructed of tilt-up concrete, with decorative aluminum composite panel canopy, spandrel glazing, and a glass curtain wall system.
- Signage is required to comply with the Sign By-law.
- The proposed colour scheme for the building includes a mixture of brown brick tones playing off against a background of grey and silver tones of composite metal panels and coloured tinted glass. On the mini-storage building, a palette of colours with an emphasis on green has been selected to liven up the building.
- The building orientation and window locations consider CPTED principles to provide maximum surveillance of the site.