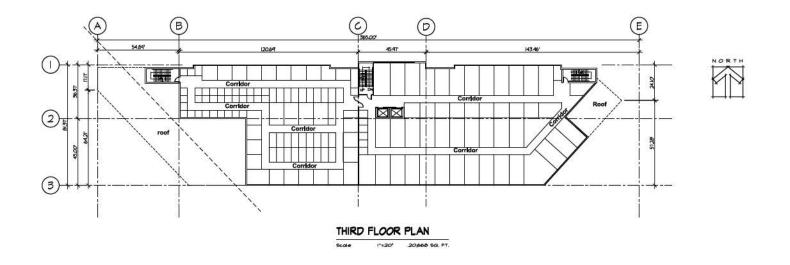

### **Proposal**

- The applicant proposes a rezoning from "One-Acre Residential Zone (RA)" to a "Comprehensive Development Zone (CD)" based on the IB-3 Zone. The application also includes a development permit for a 4-storey mini-storage building and two (2) 2-storey office buildings.
- The mini-storage building is proposed to be located on the eastern side of the lot, fronting 31 Avenue. The two office buildings are proposed to be located on the western side of the lot, with one building on each side of 31 Avenue, fronting Croydon Drive.
- A subdivision is also proposed, to subdivide the lot into 2, with the two office buildings on proposed Lot 1 and the mini-storage building on proposed Lot 2 (Appendix II). The subdivision is proposed for operational reasons associated with the business model.

#### **DESIGN PROPOSAL AND REVIEW**

• The two proposed office buildings and the mini-storage building have a total combined floor area of 9,853 square metres (106,054 sq. ft.).