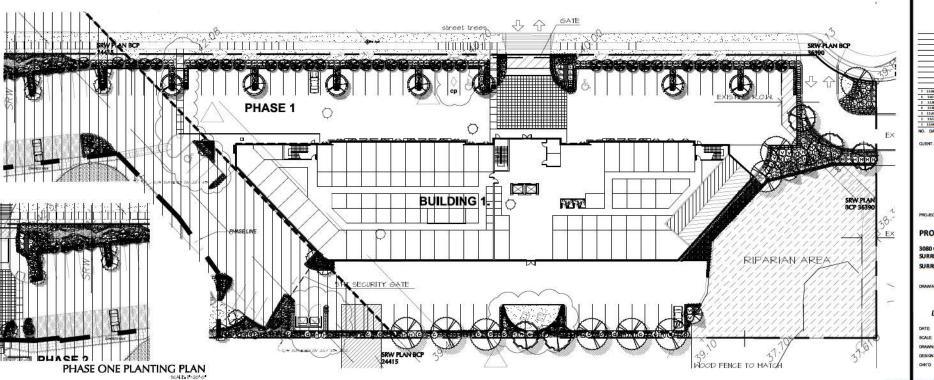

## Landscape Design

- The applicant's landscape architect proposes a combination of trees and shrubs in a variety of species.
- In accordance with the proposed CD Zone, a 3 metre (10 ft.) wide landscaped area is provided along 31 Avenue, except at driveways and adjacent to buildings. This landscaping will consist of a mixture of trees, shrubs and grasses. Street trees will also be planted along 31 Avenue, with the intent of creating a double row of alternating trees to achieve a canopy effect over sidewalks in accordance with the NCP Design Guidelines.
- The landscaping within the BC Hydro right-of-way must comply with the requirements of BC Hydro. Gravel and fencing is required around the Hydro towers. Japanese Maple, Twist Redbud and False Cypress trees are proposed within the Hydro right-of-way, which are low-growing but will help to visually break up the parking area.
- A landscaped amenity area for the use of the office employees is proposed.
- Permeable pavers are proposed in some of the parking stalls on the site.

- Bioswales have been incorporated into the landscape design.
- All fencing proposed is permeable and of high quality. The fencing around the riparian area is consistent with the riparian fencing provided on the site to the east (the "Headwaters" site).