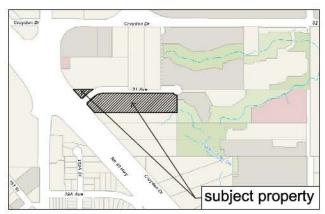

LOCATION: 3080 - Croydon Drive

**OWNER:** 0775517 BC Ltd.

**ZONING:** RA

**OCP DESIGNATION:** Industrial

NCP DESIGNATION: Business Park, Stormwater

Detention Pond, Buffers and Creek

Preservation Areas

#### DEVIATION FROM PLANS, POLICIES OR REGULATIONS

- The subject property is a "hooked" lot, meaning that the lot is separated by a road (31 Avenue), but remains one property. The small portion of land on the north side of 31 Avenue is designated "Storm Water Detention Pond" and "Buffers" in the NCP. The lot to the north of the subject site, which was approved for business park development under Development Application No. 7911-0327-00, has already been re-designated to "Business Park". The proposed NCP amendment is a housekeeping amendment as it has already been determined that the storm water facility is not required.
- The applicant proposes a CD Zone based on the IB-3 Zone, taking the site's constraints due to the BC Hydro right-of-way and the yellow-coded watercourse into consideration. The CD Zone allows for reduced setbacks, a higher FAR, and a taller building height than what the IB-3 Zone would permit.

#### Context

- The subject site is located on Croydon Drive. The majority of the site is located on the south side of 31 Avenue, with a small piece on the north side of 31 Avenue. The southerly portion of the site is designated "Business Park" in the NCP, and the northerly portion of the site is designated "Storm Water Detention Pond" and "Buffers". The entire site is designated "Industrial" in the OCP.
- The portion of the site on the north side of 31 Avenue is proposed to be re-designated from "Storm Water Detention Pond" and "Buffers" to "Business Park" when the project proceeds to Final Adoption. This land use re-designation is a housekeeping item; the storm water detention pond is no longer required.
- There is a BC Hydro corridor running through the centre of the site, which significantly limits the development potential of the property, and affects approximately 7,315.7 square metres (78,745 sq. ft.) (46 percent) of the total site area.