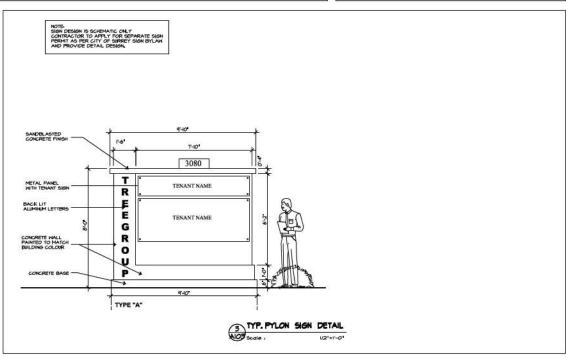

#### **Architectural Design**

- The project architect has designed three buildings that relate to each other in form and character.
- The buildings are proposed to be constructed of tilt-up concrete, with decorative aluminum composite panel canopy, spandrel glazing, and a glass curtain wall system.
- Signage is required to comply with the Sign By-law.
- The proposed colour scheme for the building includes a mixture of brown brick tones playing off against a background of grey and silver tones of composite metal panels and coloured tinted glass. On the mini-storage building, a palette of colours with an emphasis on green has been selected to liven up the building.
- The building orientation and window locations consider CPTED principles to provide maximum surveillance of the site.