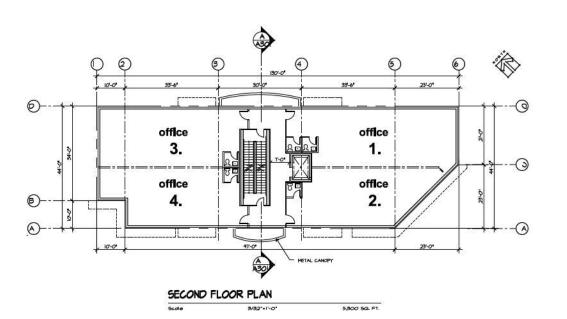

### **Proposal**

- The applicant proposes a rezoning from "One-Acre Residential Zone (RA)" to a "Comprehensive Development Zone (CD)" based on the IB-3 Zone. The application also includes a development permit for a 4-storey mini-storage building and two (2) 2-storey office buildings.
- The mini-storage building is proposed to be located on the eastern side of the lot, fronting 31 Avenue. The two office buildings are proposed to be located on the western side of the lot, with one building on each side of 31 Avenue, fronting Croydon Drive.
- A subdivision is also proposed, to subdivide the lot into 2, with the two office buildings on proposed Lot 1 and the mini-storage building on proposed Lot 2 (Appendix II). The subdivision is proposed for operational reasons associated with the business model.

#### **DESIGN PROPOSAL AND REVIEW**

• The two proposed office buildings and the mini-storage building have a total combined floor area of 9,853 square metres (106,054 sq. ft.).