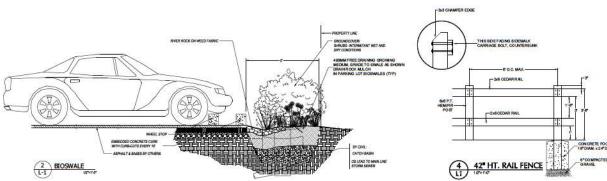

- Bioswales have been incorporated into the landscape design.
- All fencing proposed is permeable and of high quality. The fencing around the riparian area is consistent with the riparian fencing provided on the site to the east (the "Headwaters" site).

## Landscape Design

- The applicant's landscape architect proposes a combination of trees and shrubs in a variety of species.
- In accordance with the proposed CD Zone, a 3 metre (10 ft.) wide landscaped area is provided along 31 Avenue, except at driveways and adjacent to buildings. This landscaping will consist of a mixture of trees, shrubs and grasses. Street trees will also be planted along 31 Avenue, with the intent of creating a double row of alternating trees to achieve a canopy effect over sidewalks in accordance with the NCP Design Guidelines.
- The landscaping within the BC Hydro right-of-way must comply with the requirements of BC Hydro. Gravel and fencing is required around the Hydro towers. Japanese Maple, Twist Redbud and False Cypress trees are proposed within the Hydro right-of-way, which are low-growing but will help to visually break up the parking area.
- A landscaped amenity area for the use of the office employees is proposed.
- Permeable pavers are proposed in some of the parking stalls on the site.