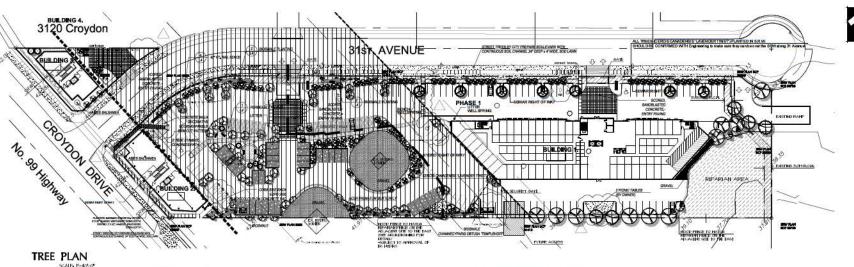

#### Context

- The subject site is located on Croydon Drive. The majority of the site is located on the south side of 31 Avenue, with a small piece on the north side of 31 Avenue. The southerly portion of the site is designated "Business Park" in the NCP, and the northerly portion of the site is designated "Storm Water Detention Pond" and "Buffers". The entire site is designated "Industrial" in the OCP.
- The portion of the site on the north side of 31 Avenue is proposed to be re-designated from "Storm Water Detention Pond" and "Buffers" to "Business Park" when the project proceeds to Final Adoption. This land use re-designation is a housekeeping item; the storm water detention pond is no longer required.
- There is a BC Hydro corridor running through the centre of the site, which significantly limits the development potential of the property, and affects approximately 7,315.7 square metres (78,745 sq. ft.) (46 percent) of the total site area.

## Landscape Design

- The applicant's landscape architect proposes a combination of trees and shrubs in a variety of species.
- In accordance with the proposed CD Zone, a 3 metre (10 ft.) wide landscaped area is provided along 31 Avenue, except at driveways and adjacent to buildings. This landscaping will consist of a mixture of trees, shrubs and grasses. Street trees will also be planted along 31 Avenue, with the intent of creating a double row of alternating trees to achieve a canopy effect over sidewalks in accordance with the NCP Design Guidelines.
- The landscaping within the BC Hydro right-of-way must comply with the requirements of BC Hydro. Gravel and fencing is required around the Hydro towers. Japanese Maple, Twist Redbud and False Cypress trees are proposed within the Hydro right-of-way, which are low-growing but will help to visually break up the parking area.
- A landscaped amenity area for the use of the office employees is proposed.
- Permeable pavers are proposed in some of the parking stalls on the site.