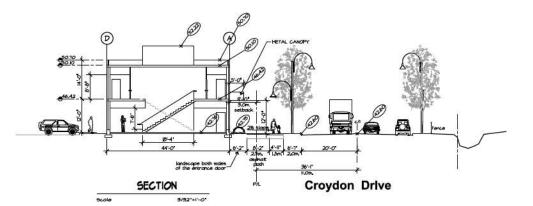

#### Context

- The subject site is located on Croydon Drive. The majority of the site is located on the south side of 31 Avenue, with a small piece on the north side of 31 Avenue. The southerly portion of the site is designated "Business Park" in the NCP, and the northerly portion of the site is designated "Storm Water Detention Pond" and "Buffers". The entire site is designated "Industrial" in the OCP.
- The portion of the site on the north side of 31 Avenue is proposed to be re-designated from "Storm Water Detention Pond" and "Buffers" to "Business Park" when the project proceeds to Final Adoption. This land use re-designation is a housekeeping item; the storm water detention pond is no longer required.
- There is a BC Hydro corridor running through the centre of the site, which significantly limits the development potential of the property, and affects approximately 7,315.7 square metres (78,745 sq. ft.) (46 percent) of the total site area.

- The proposed maximum building height for the mini-storage building of 17.7 metres (58 ft.) is greater than the IB-3 Zone would permit. However, the proposed height is considered appropriate for the area given the neighbourhood context, which includes:
  - The "Southpointe 99" site, for which the maximum building height in the CD Zone (By-law No. 17692) is 17 metres (55 ft.), allowing two (2) 4-storey office buildings;
  - o The two (2) 4-storey office buildings proposed under Development Application No. 7912-0217-00, which includes a Development Variance Permit to vary the building height in the IB-3 Zone from 14 metres (46 ft) to 17.8 metres (58 ft.); and
  - The 4-storey live/work condominium building ("Headwaters") to the east of the subject site.
- Both the increased density and height reflect the impact of the BC Hydro corridor on the site.
  The lands within the corridor are considered undevelopable, but can be used for parking. As such, the increased FAR and building height allow for more efficient use of the employment lands outside of the right-of-way.
- The proposed lot coverage is higher than what is permitted in the IB-3 Zone. The lot coverage calculation, like the FAR calculation, excludes undevelopable land. The reason the maximum lot coverage is 67% in the CD Zone is because the lot coverage must be calculated on a per lot basis, and the majority of proposed Lot 1 is encumbered by the BC Hydro right-of-way. When calculating lot coverage based on the entire site, the coverage is 40%, which is consistent with CD By-law No. 17692.
- The setback requirements in the CD Zone account for the site constraints due to the BC Hydro right-of-way and the riparian setback requirements. The two (2) office buildings on Croydon Drive have small setbacks to Croydon Drive, 31 Avenue and the neighbouring lots to the north and south. This allows for a reasonably sized building envelope to allow for business park development along Croydon Drive, and is consistent with the Rosemary Heights Business Park NCP conceptual site design for lands affected by the Hydro right-of-way (Appendix VIII) and the NCP Design Guidelines.
- The permitted uses in the CD Zone are consistent with the IB-3 Zone.

## Landscape Design

- The applicant's landscape architect proposes a combination of trees and shrubs in a variety of species.
- In accordance with the proposed CD Zone, a 3 metre (10 ft.) wide landscaped area is provided along 31 Avenue, except at driveways and adjacent to buildings. This landscaping will consist of a mixture of trees, shrubs and grasses. Street trees will also be planted along 31 Avenue, with the intent of creating a double row of alternating trees to achieve a canopy effect over sidewalks in accordance with the NCP Design Guidelines.
- The landscaping within the BC Hydro right-of-way must comply with the requirements of BC Hydro. Gravel and fencing is required around the Hydro towers. Japanese Maple, Twist Redbud and False Cypress trees are proposed within the Hydro right-of-way, which are low-growing but will help to visually break up the parking area.
- A landscaped amenity area for the use of the office employees is proposed.
- Permeable pavers are proposed in some of the parking stalls on the site.