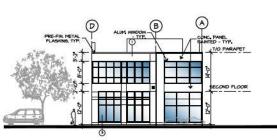

#### **Architectural Design**

- The project architect has designed three buildings that relate to each other in form and character.
- The buildings are proposed to be constructed of tilt-up concrete, with decorative aluminum composite panel canopy, spandrel glazing, and a glass curtain wall system.
- Signage is required to comply with the Sign By-law.
- The proposed colour scheme for the building includes a mixture of brown brick tones playing off against a background of grey and silver tones of composite metal panels and coloured tinted glass. On the mini-storage building, a palette of colours with an emphasis on green has been selected to liven up the building.
- The building orientation and window locations consider CPTED principles to provide maximum surveillance of the site.