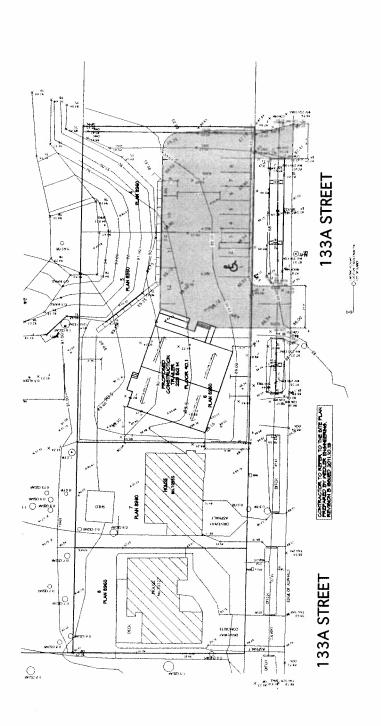

- The 223-square metre (2,400 sq. ft.) sales centre will contain a sales area and offices, as well as a mock-up of a one-bedroom suite.
- A surface parking lot, with spaces for 12 vehicles, will be constructed just north of the sales centre with access from two existing driveways on 133A Street. The parking lot will be surfaced with crushed gravel.
- The Temporary Commercial Use Permit will be in effect for three years, which should be sufficient time for the applicant to finalize the sale of all of the 362 apartment and 11 townhouse units for the Phase 3 of Ultra Urban Village.

## **DESIGN PROPOSAL AND REVIEW**

- The proposed sales centre will be a single-storey building, with a total building area of 223 square metres (2,400 sq. ft.). The proposal is to convert the construction trailer, currently located on the subject site, into the sales centre.
- There are no protected trees located on the subject site.
- The building materials will include timber, and metal flat sheet siding. The front façade of the proposed building will include a raised polycarbonate roof supported by glulam posts (a structural timber product), and planter boxes with painted-out plywood with decorative batten.
- A surface parking lot, with spaces for 12 vehicles, will be constructed just north of the sales centre with access from two existing driveways on 133A Street.
- The parking lot will be surfaced with crushed gravel.