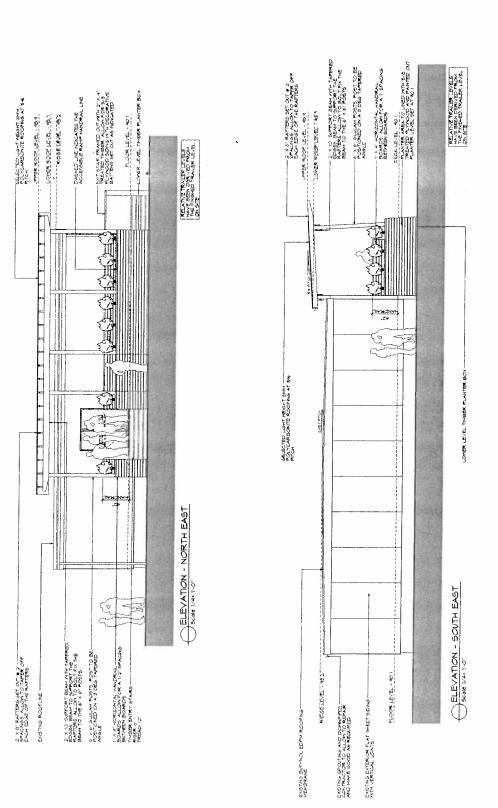

## **DESIGN PROPOSAL AND REVIEW**

- The proposed sales centre will be a single-storey building, with a total building area of 223 square metres (2,400 sq. ft.). The proposal is to convert the construction trailer, currently located on the subject site, into the sales centre.
- There are no protected trees located on the subject site.
- The building materials will include timber, and metal flat sheet siding. The front façade of the proposed building will include a raised polycarbonate roof supported by glulam posts (a structural timber product), and planter boxes with painted-out plywood with decorative batten.
- A surface parking lot, with spaces for 12 vehicles, will be constructed just north of the sales centre with access from two existing driveways on 133A Street.
- The parking lot will be surfaced with crushed gravel.