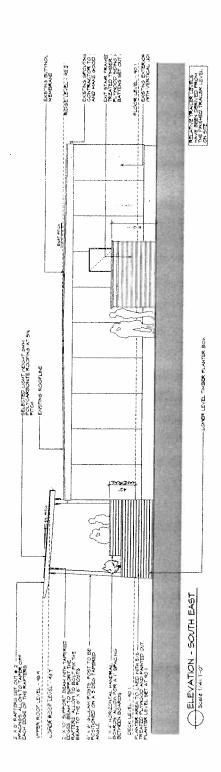

- The 223-square metre (2,400 sq. ft.) sales centre will contain a sales area and offices, as well as a mock-up of a one-bedroom suite.
- A surface parking lot, with spaces for 12 vehicles, will be constructed just north of the sales centre with access from two existing driveways on 133A Street. The parking lot will be surfaced with crushed gravel.
- The Temporary Commercial Use Permit will be in effect for three years, which should be sufficient time for the applicant to finalize the sale of all of the 362 apartment and 11 townhouse units for the Phase 3 of Ultra Urban Village.

## **DESIGN PROPOSAL AND REVIEW**

- The proposed sales centre will be a single-storey building, with a total building area of 223 square metres (2,400 sq. ft.). The proposal is to convert the construction trailer, currently located on the subject site, into the sales centre.
- There are no protected trees located on the subject site.
- The building materials will include timber, and metal flat sheet siding. The front façade of the proposed building will include a raised polycarbonate roof supported by glulam posts (a structural timber product), and planter boxes with painted-out plywood with decorative batten.
- A surface parking lot, with spaces for 12 vehicles, will be constructed just north of the sales centre with access from two existing driveways on 133A Street.
- The parking lot will be surfaced with crushed gravel.