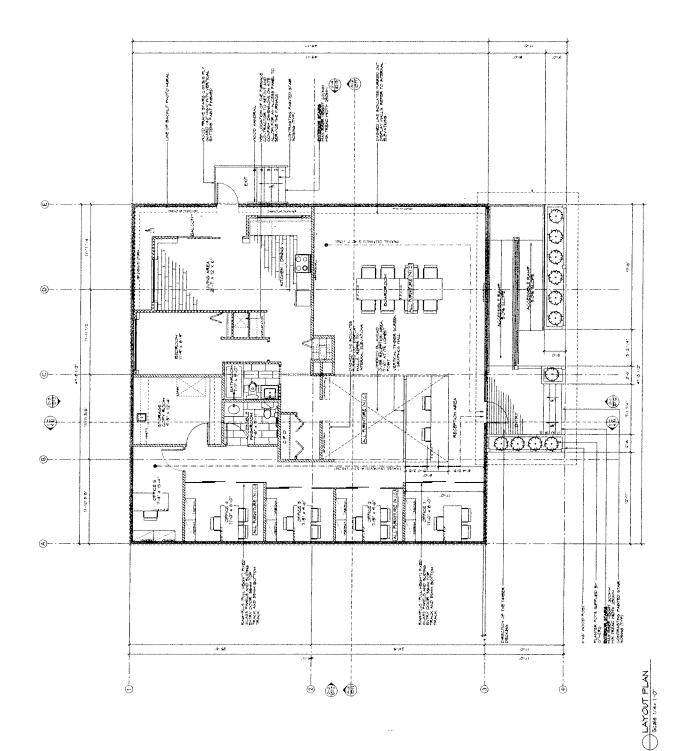

- The 223-square metre (2,400 sq. ft.) sales centre will contain a sales area and offices, as well as a mock-up of a one-bedroom suite.
- A surface parking lot, with spaces for 12 vehicles, will be constructed just north of the sales centre with access from two existing driveways on 133A Street. The parking lot will be surfaced with crushed gravel.
- The Temporary Commercial Use Permit will be in effect for three years, which should be sufficient time for the applicant to finalize the sale of all of the 362 apartment and 11 townhouse units for the Phase 3 of Ultra Urban Village.

## **DESIGN PROPOSAL AND REVIEW**

- The proposed sales centre will be a single-storey building, with a total building area of 223 square metres (2,400 sq. ft.). The proposal is to convert the construction trailer, currently located on the subject site, into the sales centre.
- There are no protected trees located on the subject site.
- The building materials will include timber, and metal flat sheet siding. The front façade of the proposed building will include a raised polycarbonate roof supported by glulam posts (a structural timber product), and planter boxes with painted-out plywood with decorative batten.
- A surface parking lot, with spaces for 12 vehicles, will be constructed just north of the sales centre with access from two existing driveways on 133A Street.
- The parking lot will be surfaced with crushed gravel.