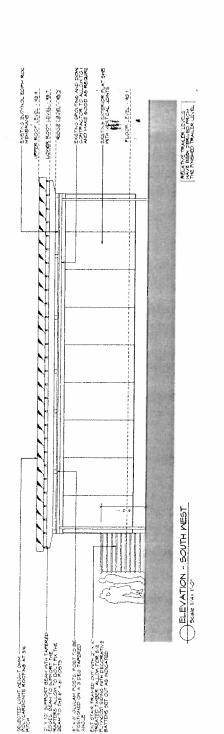

## **DESIGN PROPOSAL AND REVIEW**

- The proposed sales centre will be a single-storey building, with a total building area of 223 square metres (2,400 sq. ft.). The proposal is to convert the construction trailer, currently located on the subject site, into the sales centre.
- There are no protected trees located on the subject site.
- The building materials will include timber, and metal flat sheet siding. The front façade of the proposed building will include a raised polycarbonate roof supported by glulam posts (a structural timber product), and planter boxes with painted-out plywood with decorative batten.
- A surface parking lot, with spaces for 12 vehicles, will be constructed just north of the sales centre with access from two existing driveways on 133A Street.
- The parking lot will be surfaced with crushed gravel.