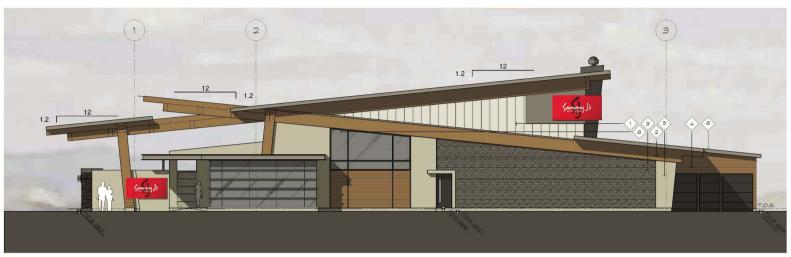

### Architectural, Building Design and Public Realm

- The proposed building designs are consistent with the generalized Development Permit and design guidelines approved by Council for the overall Morgan Crossing site.
- The proposed restaurant building (Sammy J's) is sited on the northeast corner of the site fronting Croydon Drive. The building design responds to its high profile corner location with strong, dynamic architectural elements including the asymmetrical engineered wood beams which define the roof line, the glazed box element highlighting the entry, and the cantilevered signage elements. The building also includes a water feature at the entry.
- The restaurant building includes a covered outdoor patio framed with a cedar and glass fence.
- The garbage bin, storage, and loading area for the restaurant is built into the building, and will be closed by an overhead metal door which can be opened when there are deliveries.

High quality, durable, building materials have been selected for the restaurant building
and include engineered wood beams, cultured stone, metal cladding, cedar siding, hardi
panel, aluminum curtain wall, and a standing seam metal roof. The colour palette is
natural (brown/grey). All of the materials and colours are complementary to those used
throughout the Morgan Crossing development.