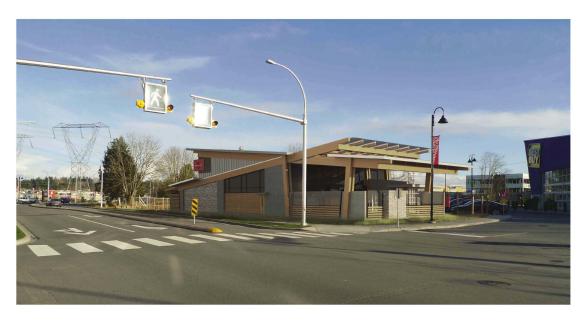

### Architectural, Building Design and Public Realm

- The proposed building designs are consistent with the generalized Development Permit and design guidelines approved by Council for the overall Morgan Crossing site.
- The proposed restaurant building (Sammy J's) is sited on the northeast corner of the site fronting Croydon Drive. The building design responds to its high profile corner location with strong, dynamic architectural elements including the asymmetrical engineered wood beams which define the roof line, the glazed box element highlighting the entry, and the cantilevered signage elements. The building also includes a water feature at the entry.
- The restaurant building includes a covered outdoor patio framed with a cedar and glass fence.
- The garbage bin, storage, and loading area for the restaurant is built into the building, and will be closed by an overhead metal door which can be opened when there are deliveries.

High quality, durable, building materials have been selected for the restaurant building
and include engineered wood beams, cultured stone, metal cladding, cedar siding, hardi
panel, aluminum curtain wall, and a standing seam metal roof. The colour palette is
natural (brown/grey). All of the materials and colours are complementary to those used
throughout the Morgan Crossing development.

- The retail commercial building is sited on the southeast corner of the site closer to 24 Avenue. The building has a more simplified building form with clean lines and symmetrical character. The building features high quality, durable, building materials including cultured stone, hardi panel, and galvalume shingles. The colour palette is neutral (brown/blue, taupe, grey). All of the materials and colours are complementary to those used throughout the Morgan Crossing development.
- The retail commercial building includes a generous amount of storefront glazing and steel canopies for weather protection.
- Green screens are incorporated a key location on the retail building to add a natural element and some colour.
- The garbage and loading areas are incorporated within the retail commercial building and accessed via a metal door.