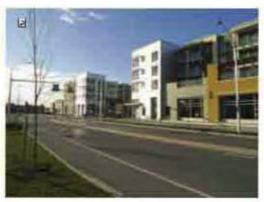

### Phase 4 Detailed Development Permit (7908-0242-00)

• On October 20, 2008, Council approved and issued Development Permit No. 7908-0242-00) for Phase 4 of the Morgan Crossing Development. This consists of a 2,554 square metre. (27,492 sq.ft.) retail building (Building J; Best Buy) on the southwest corner of the site, on the south side of Croydon Drive (15760 Croydon Drive), and detailed designs for the public realm.

### Subject Proposal

- The applicant now proposes Phase 7 of the Morgan Crossing Development which includes a restaurant (Sammy J's) with a total floor area of 446 square meters (4,800 sq.ft.) and a retail commercial building with a total floor area of 639 square metre (6,900 sq.ft.). The two buildings are proposed to be constructed on the southern portion of Morgan Crossing (south side of Croydon Drive) next to the existing Best Buy store. A Development Permit is proposed to regulate the form and character of these two buildings.
- The overall floor area ratio and lot coverage including the proposed buildings still meets the maximum 0.38 FAR and 40% lot coverage permitted on this portion of the site (Block B) under the CD Zone (By-law No. 16074).
- The proposed building height is 10 metres (32 ft.). This complies with the maximum building height of 20 metres (66 ft.) permitted under the CD Zone.
- A Development Variance Permit (DVP) is requested to vary the east yard setback requirements for the principal buildings and to increase the allowable fascia signage for the restaurant building. These variances will be discussed later in this report.