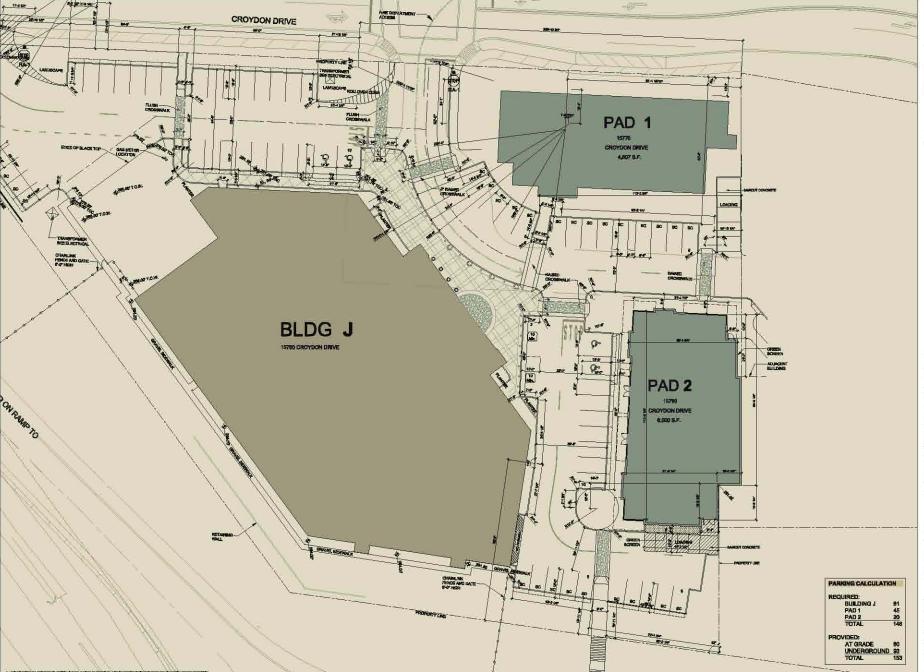

### Subject Proposal

- The applicant now proposes Phase 7 of the Morgan Crossing Development which includes a restaurant (Sammy J's) with a total floor area of 446 square meters (4,800 sq.ft.) and a retail commercial building with a total floor area of 639 square metre (6,900 sq.ft.). The two buildings are proposed to be constructed on the southern portion of Morgan Crossing (south side of Croydon Drive) next to the existing Best Buy store. A Development Permit is proposed to regulate the form and character of these two buildings.
- The overall floor area ratio and lot coverage including the proposed buildings still meets the maximum 0.38 FAR and 40% lot coverage permitted on this portion of the site (Block B) under the CD Zone (By-law No. 16074).
- The proposed building height is 10 metres (32 ft.). This complies with the maximum building height of 20 metres (66 ft.) permitted under the CD Zone.
- A Development Variance Permit (DVP) is requested to vary the east yard setback requirements for the principal buildings and to increase the allowable fascia signage for the restaurant building. These variances will be discussed later in this report.

### **Parking**

• Under Part 5 Off-Street Parking and Loading/Unloading of the Zoning By-law No. 12000, the proposed buildings require 64 onsite parking stalls. This parking is met within the adjacent surface parking area already constructed and the underground parkade under the Best Buy store. In addition, under the CD Zone (By-law No. 16074), the maximum number of surface parking spaces shall not exceed a total of 3 parking spaces per 100 square metres (1,076 sq.ft.) of gross floor area. All additional parking spaces must be provided in a structure or underground. Although no new structured or underground parking is proposed as part of this development, the proposed development still meets this requirement through underground parking provided under the previously constructed Best Buy building on the site.

### Access and Site Circulation

- The main transportation and access elements, including signalizations and road improvements along Croydon Drive, 24 Avenue, 26 Avenue and 160 Street have been secured under the rezoning application for Morgan Crossing. The proposal conforms to the overall transportation pattern established for Morgan Crossing under the original rezoning application and generalized Development Permit. The main vehicular entry to this portion of the site is from Croydon Drive. Access to 24 Avenue is not permitted at this location. There is a statutory right-of-way registered through the subject site to accommodate access for the neighbouring property to the east. This right-of-way area is maintained as part of the subject development proposal.
- The proposed buildings are well served with a series of pedestrian linkages, in keeping with the village concept of Morgan Crossing.

### **DEVELOPMENT DATA SHEET**

Existing Zoning: CD (By-law No. 16074)

| Required Development Data           | Minimum Required /<br>Maximum Allowed | Proposed             |
|-------------------------------------|---------------------------------------|----------------------|
| LOT AREA* (in square metres)        |                                       |                      |
| Gross Total                         |                                       |                      |
| Road Widening area                  |                                       |                      |
| Undevelopable area                  |                                       |                      |
| Net Total                           |                                       | 9,828 m²             |
|                                     |                                       | -                    |
| LOT COVERAGE (in % of net lot area) |                                       |                      |
| Buildings & Structures              |                                       |                      |
| Paved & Hard Surfaced Areas         |                                       |                      |
| Total Site Coverage                 | 40%                                   | 37%                  |
| SETBACKS ( in metres)               |                                       |                      |
| North                               | 3.0 m                                 | 3.8 m                |
| South                               | 8.o m                                 | 9.0 m                |
| East                                | 7.5 m                                 | o m                  |
| West                                | 8.o m                                 | >8.o m               |
| BUILDING HEIGHT (in metres/storeys) |                                       |                      |
| Principal                           | 20 m                                  | 10 M                 |
| Accessory                           |                                       | _                    |
| NUMBER OF RESIDENTIAL UNITS         |                                       |                      |
| Bachelor                            |                                       |                      |
| One Bed                             |                                       |                      |
| Two Bedroom                         |                                       |                      |
| Three Bedroom +                     |                                       |                      |
| Total                               |                                       |                      |
| FLOOR AREA: Residential             |                                       |                      |
| FLOOR AREA: Commercial              |                                       |                      |
| Retail                              |                                       |                      |
| Office                              |                                       |                      |
| Total                               |                                       | 1,085 m <sup>2</sup> |
|                                     |                                       | · ,                  |
| FLOOR AREA: Industrial              |                                       |                      |
| FLOOR AREA: Institutional           |                                       |                      |
| TOTAL BUILDING FLOOR AREA           |                                       | 1,085 m²             |