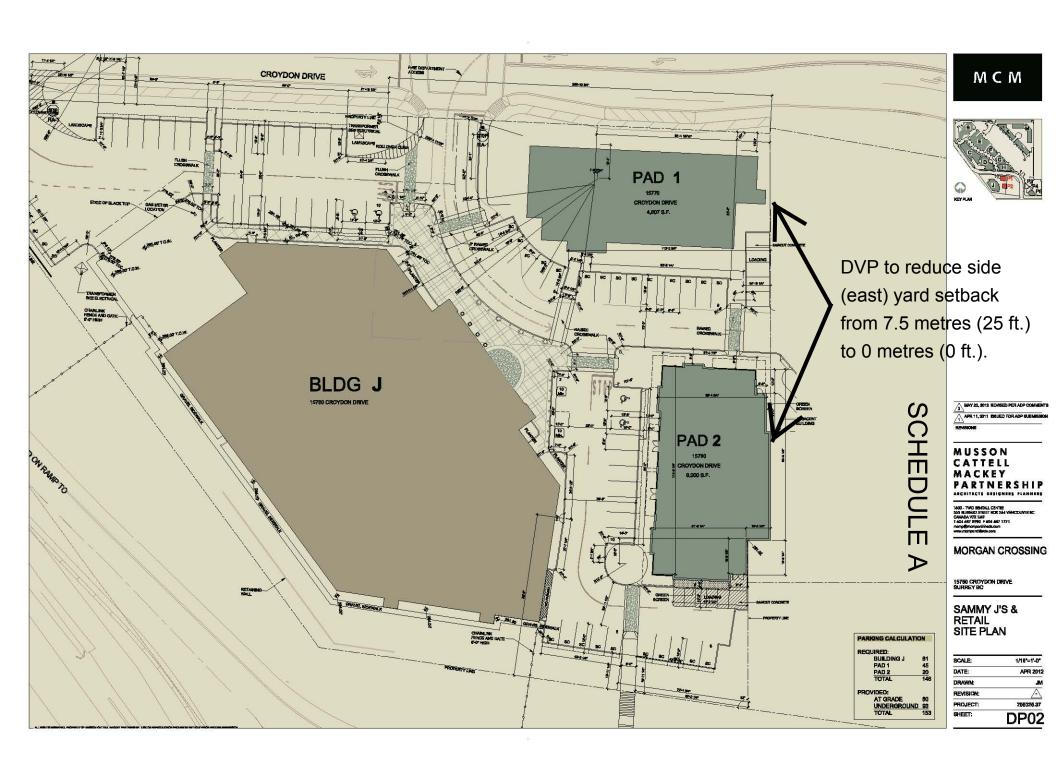

### (a) Requested Variance:

• To reduce the minimum east yard setback of the CD Zone (By-law No. 16074) from 7.5 metres (25 ft.) to 0 metres (0 ft.);

### Applicant's Reasons:

• The reduced setback allows for more efficient use of the site and eliminates potential alcoves between buildings.

### **Staff Comments:**

- To the east of the subject property is a site currently under a development application (File No. 7906-0472-00). The application is pre-Council but the proposal includes buildings that are also site along a zero lot line. As such, the zero lot line setback will eliminate any undesirable alcoves between buildings.
- Staff have worked with the applicants for both projects to ensure an attractive interface between the two sites.

### **DEVELOPMENT DATA SHEET**

Existing Zoning: CD (By-law No. 16074)

| Required Development Data           | Minimum Required /<br>Maximum Allowed | Proposed             |
|-------------------------------------|---------------------------------------|----------------------|
| LOT AREA* (in square metres)        |                                       |                      |
| Gross Total                         |                                       |                      |
| Road Widening area                  |                                       |                      |
| Undevelopable area                  |                                       |                      |
| Net Total                           |                                       | 9,828 m²             |
|                                     |                                       | -                    |
| LOT COVERAGE (in % of net lot area) |                                       |                      |
| Buildings & Structures              |                                       |                      |
| Paved & Hard Surfaced Areas         |                                       |                      |
| Total Site Coverage                 | 40%                                   | 37%                  |
| SETBACKS ( in metres)               |                                       |                      |
| North                               | 3.0 m                                 | 3.8 m                |
| South                               | 8.o m                                 | 9.0 m                |
| East                                | 7.5 m                                 | o m                  |
| West                                | 8.o m                                 | >8.o m               |
| BUILDING HEIGHT (in metres/storeys) |                                       |                      |
| Principal                           | 20 m                                  | 10 M                 |
| Accessory                           |                                       | _                    |
| NUMBER OF RESIDENTIAL UNITS         |                                       |                      |
| Bachelor                            |                                       |                      |
| One Bed                             |                                       |                      |
| Two Bedroom                         |                                       |                      |
| Three Bedroom +                     |                                       |                      |
| Total                               |                                       |                      |
| FLOOR AREA: Residential             |                                       |                      |
| FLOOR AREA: Commercial              |                                       |                      |
| Retail                              |                                       |                      |
| Office                              |                                       |                      |
| Total                               |                                       | 1,085 m <sup>2</sup> |
|                                     |                                       | · ,                  |
| FLOOR AREA: Industrial              |                                       |                      |
| FLOOR AREA: Institutional           |                                       |                      |
| TOTAL BUILDING FLOOR AREA           |                                       | 1,085 m²             |