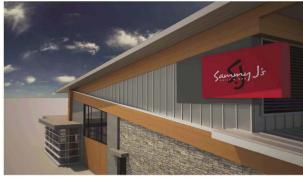

### Architectural, Building Design and Public Realm

- The proposed building designs are consistent with the generalized Development Permit and design guidelines approved by Council for the overall Morgan Crossing site.
- The proposed restaurant building (Sammy J's) is sited on the northeast corner of the site fronting Croydon Drive. The building design responds to its high profile corner location with strong, dynamic architectural elements including the asymmetrical engineered wood beams which define the roof line, the glazed box element highlighting the entry, and the cantilevered signage elements. The building also includes a water feature at the entry.
- The restaurant building includes a covered outdoor patio framed with a cedar and glass fence.
- The garbage bin, storage, and loading area for the restaurant is built into the building, and will be closed by an overhead metal door which can be opened when there are deliveries.

High quality, durable, building materials have been selected for the restaurant building
and include engineered wood beams, cultured stone, metal cladding, cedar siding, hardi
panel, aluminum curtain wall, and a standing seam metal roof. The colour palette is
natural (brown/grey). All of the materials and colours are complementary to those used
throughout the Morgan Crossing development.