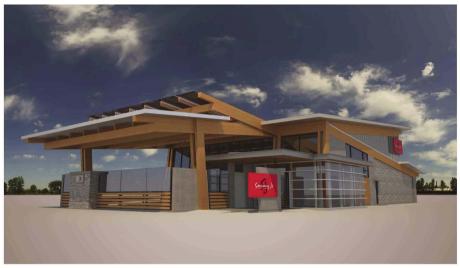

### Architectural, Building Design and Public Realm

- The proposed building designs are consistent with the generalized Development Permit and design guidelines approved by Council for the overall Morgan Crossing site.
- The proposed restaurant building (Sammy J's) is sited on the northeast corner of the site fronting Croydon Drive. The building design responds to its high profile corner location with strong, dynamic architectural elements including the asymmetrical engineered wood beams which define the roof line, the glazed box element highlighting the entry, and the cantilevered signage elements. The building also includes a water feature at the entry.
- The restaurant building includes a covered outdoor patio framed with a cedar and glass fence.
- The garbage bin, storage, and loading area for the restaurant is built into the building, and will be closed by an overhead metal door which can be opened when there are deliveries.

High quality, durable, building materials have been selected for the restaurant building
and include engineered wood beams, cultured stone, metal cladding, cedar siding, hardi
panel, aluminum curtain wall, and a standing seam metal roof. The colour palette is
natural (brown/grey). All of the materials and colours are complementary to those used
throughout the Morgan Crossing development.