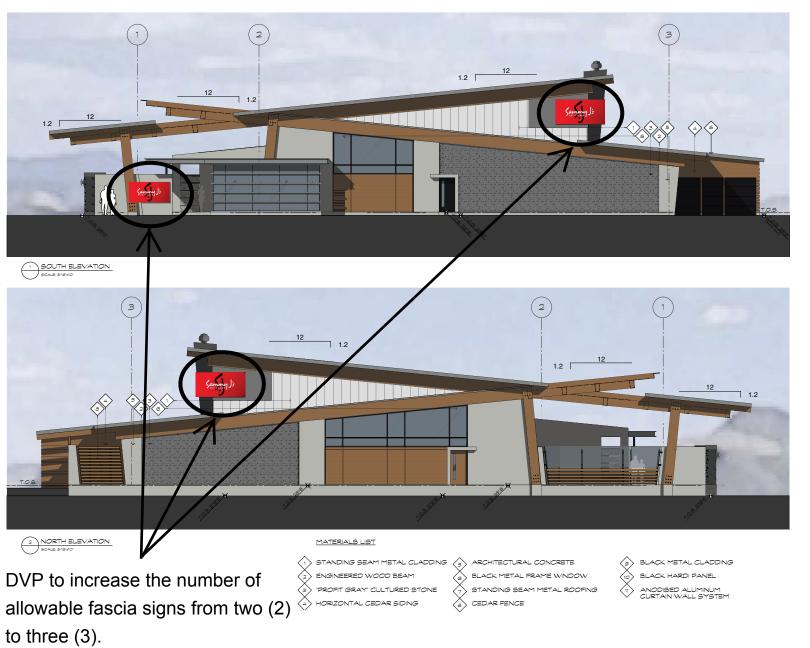

### (b) Requested Variance:

• to increase the number of allowable fascia signs under the Sign By-law (By-law No. 13656 from 2 to 3 for the proposed restaurant building.

### Applicant's Reasons:

- The tenant (Sammy J's) desires additional exposure.
- The signs are architecturally integrated into the building.

### **Staff Comments:**

• The subject property has multiple frontages (24 Avenue, Croydon Drive, and Highway 99). Under the Sign By-law, a maximum of 2 fascia signs are permitted.

• The applicant proposes a total of 3 fascia signs, two of which are on the upper portion of the building facing Croydon Drive and 24 Avenue, and one on the lower portion of the building at the front entry doors. The two upper level signs are cantilevered and designed to create another dynamic architectural element for the building. The lower level sign is a pedestrian oriented sign to identify the front entry location. The lower level sign is not designed as an advertising sign as it will be difficult to see from the street.

• All three of the fascia signs are constructed of halo lit channel letters which is consistent with the quality and character of other signage in Morgan Crossing.