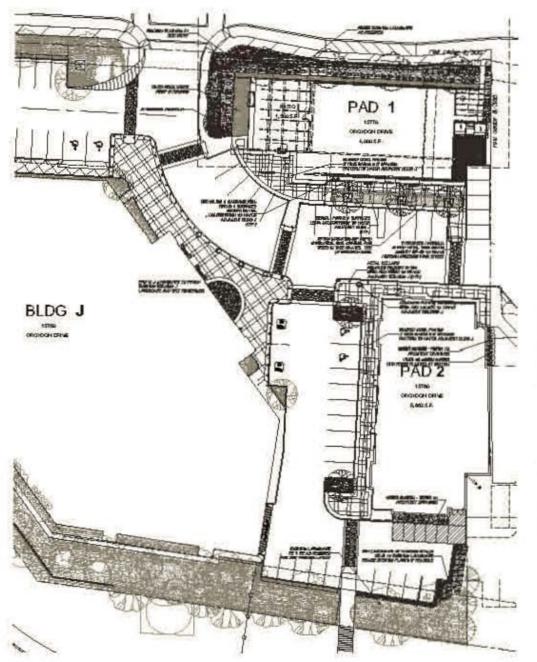

### Subject Proposal

- The applicant now proposes Phase 7 of the Morgan Crossing Development which includes a restaurant (Sammy J's) with a total floor area of 446 square meters (4,800 sq.ft.) and a retail commercial building with a total floor area of 639 square metre (6,900 sq.ft.). The two buildings are proposed to be constructed on the southern portion of Morgan Crossing (south side of Croydon Drive) next to the existing Best Buy store. A Development Permit is proposed to regulate the form and character of these two buildings.
- The overall floor area ratio and lot coverage including the proposed buildings still meets the maximum 0.38 FAR and 40% lot coverage permitted on this portion of the site (Block B) under the CD Zone (By-law No. 16074).
- The proposed building height is 10 metres (32 ft.). This complies with the maximum building height of 20 metres (66 ft.) permitted under the CD Zone.
- A Development Variance Permit (DVP) is requested to vary the east yard setback requirements for the principal buildings and to increase the allowable fascia signage for the restaurant building. These variances will be discussed later in this report.

### Access and Site Circulation

- The main transportation and access elements, including signalizations and road improvements along Croydon Drive, 24 Avenue, 26 Avenue and 160 Street have been secured under the rezoning application for Morgan Crossing. The proposal conforms to the overall transportation pattern established for Morgan Crossing under the original rezoning application and generalized Development Permit. The main vehicular entry to this portion of the site is from Croydon Drive. Access to 24 Avenue is not permitted at this location. There is a statutory right-of-way registered through the subject site to accommodate access for the neighbouring property to the east. This right-of-way area is maintained as part of the subject development proposal.
- The proposed buildings are well served with a series of pedestrian linkages, in keeping with the village concept of Morgan Crossing.

### Architectural, Building Design and Public Realm

- The proposed building designs are consistent with the generalized Development Permit and design guidelines approved by Council for the overall Morgan Crossing site.
- The proposed restaurant building (Sammy J's) is sited on the northeast corner of the site fronting Croydon Drive. The building design responds to its high profile corner location with strong, dynamic architectural elements including the asymmetrical engineered wood beams which define the roof line, the glazed box element highlighting the entry, and the cantilevered signage elements. The building also includes a water feature at the entry.
- The restaurant building includes a covered outdoor patio framed with a cedar and glass fence.
- The garbage bin, storage, and loading area for the restaurant is built into the building, and will be closed by an overhead metal door which can be opened when there are deliveries.

- The retail commercial building is sited on the southeast corner of the site closer to 24 Avenue. The building has a more simplified building form with clean lines and symmetrical character. The building features high quality, durable, building materials including cultured stone, hardi panel, and galvalume shingles. The colour palette is neutral (brown/blue, taupe, grey). All of the materials and colours are complementary to those used throughout the Morgan Crossing development.
- The retail commercial building includes a generous amount of storefront glazing and steel canopies for weather protection.
- Green screens are incorporated a key location on the retail building to add a natural element and some colour.
- The garbage and loading areas are incorporated within the retail commercial building and accessed via a metal door.