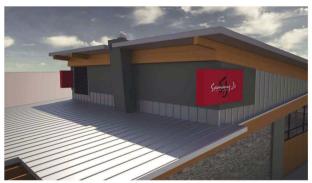

- The retail commercial building is sited on the southeast corner of the site closer to 24 Avenue. The building has a more simplified building form with clean lines and symmetrical character. The building features high quality, durable, building materials including cultured stone, hardi panel, and galvalume shingles. The colour palette is neutral (brown/blue, taupe, grey). All of the materials and colours are complementary to those used throughout the Morgan Crossing development.
- The retail commercial building includes a generous amount of storefront glazing and steel canopies for weather protection.
- Green screens are incorporated a key location on the retail building to add a natural element and some colour.
- The garbage and loading areas are incorporated within the retail commercial building and accessed via a metal door.