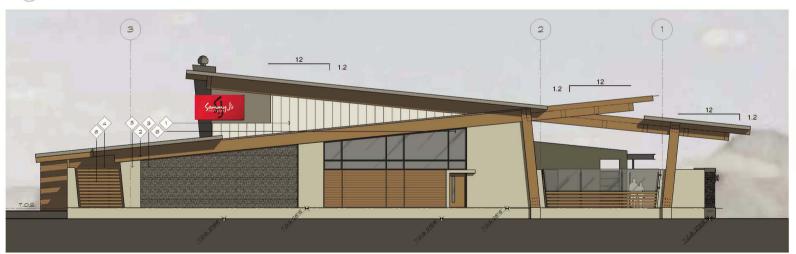

- The retail commercial building is sited on the southeast corner of the site closer to 24 Avenue. The building has a more simplified building form with clean lines and symmetrical character. The building features high quality, durable, building materials including cultured stone, hardi panel, and galvalume shingles. The colour palette is neutral (brown/blue, taupe, grey). All of the materials and colours are complementary to those used throughout the Morgan Crossing development.
- The retail commercial building includes a generous amount of storefront glazing and steel canopies for weather protection.
- Green screens are incorporated a key location on the retail building to add a natural element and some colour.
- The garbage and loading areas are incorporated within the retail commercial building and accessed via a metal door.

### **Signage**

• The proposed fascia signage for the buildings complies with the signage guidelines established for the Morgan Crossing Development. All the signage will consist of halo-lit channel letters. One (1) or two (2) fascia signs are proposed for each tenant space within the retail commercial building depending on whether it is an interior or corner unit, which complies with the Sign By-law. A Development Variance Permit (DVP) is proposed to increase the number of allowable fascia signs from two to three for the restaurant building. This DVP is discussed later in this report.