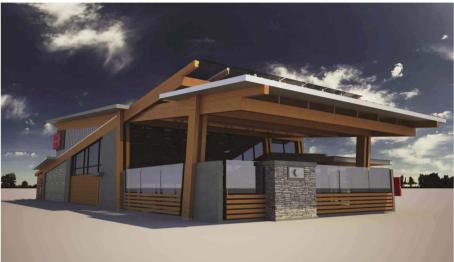

### Architectural, Building Design and Public Realm

- The proposed building designs are consistent with the generalized Development Permit and design guidelines approved by Council for the overall Morgan Crossing site.
- The proposed restaurant building (Sammy J's) is sited on the northeast corner of the site fronting Croydon Drive. The building design responds to its high profile corner location with strong, dynamic architectural elements including the asymmetrical engineered wood beams which define the roof line, the glazed box element highlighting the entry, and the cantilevered signage elements. The building also includes a water feature at the entry.
- The restaurant building includes a covered outdoor patio framed with a cedar and glass fence.
- The garbage bin, storage, and loading area for the restaurant is built into the building, and will be closed by an overhead metal door which can be opened when there are deliveries.

High quality, durable, building materials have been selected for the restaurant building
and include engineered wood beams, cultured stone, metal cladding, cedar siding, hardi
panel, aluminum curtain wall, and a standing seam metal roof. The colour palette is
natural (brown/grey). All of the materials and colours are complementary to those used
throughout the Morgan Crossing development.

- The retail commercial building is sited on the southeast corner of the site closer to 24 Avenue. The building has a more simplified building form with clean lines and symmetrical character. The building features high quality, durable, building materials including cultured stone, hardi panel, and galvalume shingles. The colour palette is neutral (brown/blue, taupe, grey). All of the materials and colours are complementary to those used throughout the Morgan Crossing development.
- The retail commercial building includes a generous amount of storefront glazing and steel canopies for weather protection.
- Green screens are incorporated a key location on the retail building to add a natural element and some colour.
- The garbage and loading areas are incorporated within the retail commercial building and accessed via a metal door.

### **Signage**

• The proposed fascia signage for the buildings complies with the signage guidelines established for the Morgan Crossing Development. All the signage will consist of halo-lit channel letters. One (1) or two (2) fascia signs are proposed for each tenant space within the retail commercial building depending on whether it is an interior or corner unit, which complies with the Sign By-law. A Development Variance Permit (DVP) is proposed to increase the number of allowable fascia signs from two to three for the restaurant building. This DVP is discussed later in this report.