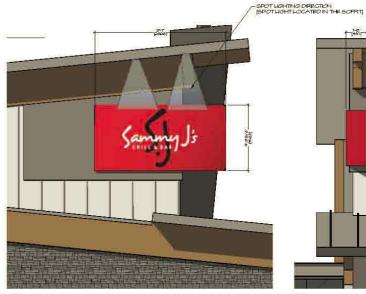

### Architectural, Building Design and Public Realm

- The proposed building designs are consistent with the generalized Development Permit and design guidelines approved by Council for the overall Morgan Crossing site.
- The proposed restaurant building (Sammy J's) is sited on the northeast corner of the site fronting Croydon Drive. The building design responds to its high profile corner location with strong, dynamic architectural elements including the asymmetrical engineered wood beams which define the roof line, the glazed box element highlighting the entry, and the cantilevered signage elements. The building also includes a water feature at the entry.
- The restaurant building includes a covered outdoor patio framed with a cedar and glass fence.
- The garbage bin, storage, and loading area for the restaurant is built into the building, and will be closed by an overhead metal door which can be opened when there are deliveries.

High quality, durable, building materials have been selected for the restaurant building
and include engineered wood beams, cultured stone, metal cladding, cedar siding, hardi
panel, aluminum curtain wall, and a standing seam metal roof. The colour palette is
natural (brown/grey). All of the materials and colours are complementary to those used
throughout the Morgan Crossing development.

### **Staff Comments:**

• The subject property has multiple frontages (24 Avenue, Croydon Drive, and Highway 99). Under the Sign By-law, a maximum of 2 fascia signs are permitted.

• The applicant proposes a total of 3 fascia signs, two of which are on the upper portion of the building facing Croydon Drive and 24 Avenue, and one on the lower portion of the building at the front entry doors. The two upper level signs are cantilevered and designed to create another dynamic architectural element for the building. The lower level sign is a pedestrian oriented sign to identify the front entry location. The lower level sign is not designed as an advertising sign as it will be difficult to see from the street.

• All three of the fascia signs are constructed of halo lit channel letters which is consistent with the quality and character of other signage in Morgan Crossing.