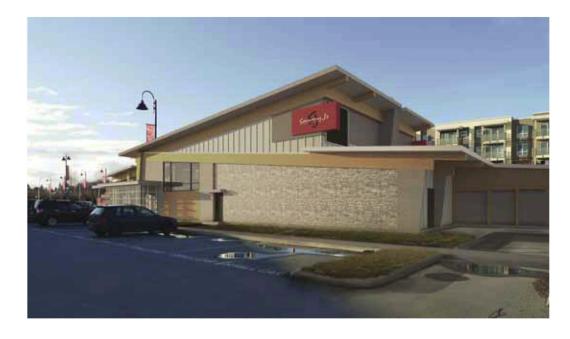

### Architectural, Building Design and Public Realm

- The proposed building designs are consistent with the generalized Development Permit and design guidelines approved by Council for the overall Morgan Crossing site.
- The proposed restaurant building (Sammy J's) is sited on the northeast corner of the site fronting Croydon Drive. The building design responds to its high profile corner location with strong, dynamic architectural elements including the asymmetrical engineered wood beams which define the roof line, the glazed box element highlighting the entry, and the cantilevered signage elements. The building also includes a water feature at the entry.
- The restaurant building includes a covered outdoor patio framed with a cedar and glass fence.
- The garbage bin, storage, and loading area for the restaurant is built into the building, and will be closed by an overhead metal door which can be opened when there are deliveries.

High quality, durable, building materials have been selected for the restaurant building
and include engineered wood beams, cultured stone, metal cladding, cedar siding, hardi
panel, aluminum curtain wall, and a standing seam metal roof. The colour palette is
natural (brown/grey). All of the materials and colours are complementary to those used
throughout the Morgan Crossing development.

- The retail commercial building is sited on the southeast corner of the site closer to 24 Avenue. The building has a more simplified building form with clean lines and symmetrical character. The building features high quality, durable, building materials including cultured stone, hardi panel, and galvalume shingles. The colour palette is neutral (brown/blue, taupe, grey). All of the materials and colours are complementary to those used throughout the Morgan Crossing development.
- The retail commercial building includes a generous amount of storefront glazing and steel canopies for weather protection.
- Green screens are incorporated a key location on the retail building to add a natural element and some colour.
- The garbage and loading areas are incorporated within the retail commercial building and accessed via a metal door.