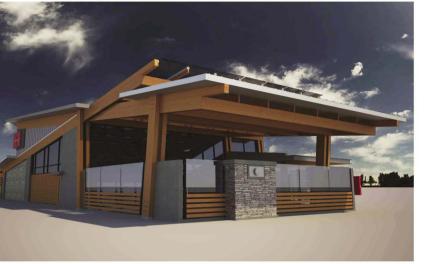

### Subject Proposal

- The applicant now proposes Phase 7 of the Morgan Crossing Development which includes a restaurant (Sammy J's) with a total floor area of 446 square meters (4,800 sq.ft.) and a retail commercial building with a total floor area of 639 square metre (6,900 sq.ft.). The two buildings are proposed to be constructed on the southern portion of Morgan Crossing (south side of Croydon Drive) next to the existing Best Buy store. A Development Permit is proposed to regulate the form and character of these two buildings.
- The overall floor area ratio and lot coverage including the proposed buildings still meets the maximum 0.38 FAR and 40% lot coverage permitted on this portion of the site (Block B) under the CD Zone (By-law No. 16074).
- The proposed building height is 10 metres (32 ft.). This complies with the maximum building height of 20 metres (66 ft.) permitted under the CD Zone.
- A Development Variance Permit (DVP) is requested to vary the east yard setback requirements for the principal buildings and to increase the allowable fascia signage for the restaurant building. These variances will be discussed later in this report.

### Architectural, Building Design and Public Realm

- The proposed building designs are consistent with the generalized Development Permit and design guidelines approved by Council for the overall Morgan Crossing site.
- The proposed restaurant building (Sammy J's) is sited on the northeast corner of the site fronting Croydon Drive. The building design responds to its high profile corner location with strong, dynamic architectural elements including the asymmetrical engineered wood beams which define the roof line, the glazed box element highlighting the entry, and the cantilevered signage elements. The building also includes a water feature at the entry.
- The restaurant building includes a covered outdoor patio framed with a cedar and glass fence.
- The garbage bin, storage, and loading area for the restaurant is built into the building, and will be closed by an overhead metal door which can be opened when there are deliveries.

High quality, durable, building materials have been selected for the restaurant building
and include engineered wood beams, cultured stone, metal cladding, cedar siding, hardi
panel, aluminum curtain wall, and a standing seam metal roof. The colour palette is
natural (brown/grey). All of the materials and colours are complementary to those used
throughout the Morgan Crossing development.