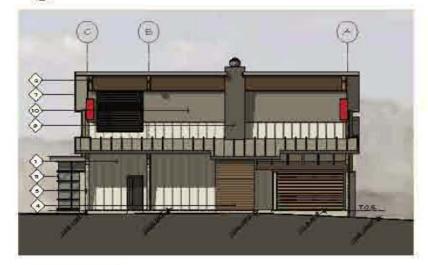

### Architectural, Building Design and Public Realm

- The proposed building designs are consistent with the generalized Development Permit and design guidelines approved by Council for the overall Morgan Crossing site.
- The proposed restaurant building (Sammy J's) is sited on the northeast corner of the site fronting Croydon Drive. The building design responds to its high profile corner location with strong, dynamic architectural elements including the asymmetrical engineered wood beams which define the roof line, the glazed box element highlighting the entry, and the cantilevered signage elements. The building also includes a water feature at the entry.
- The restaurant building includes a covered outdoor patio framed with a cedar and glass fence.
- The garbage bin, storage, and loading area for the restaurant is built into the building, and will be closed by an overhead metal door which can be opened when there are deliveries.

High quality, durable, building materials have been selected for the restaurant building
and include engineered wood beams, cultured stone, metal cladding, cedar siding, hardi
panel, aluminum curtain wall, and a standing seam metal roof. The colour palette is
natural (brown/grey). All of the materials and colours are complementary to those used
throughout the Morgan Crossing development.

- The retail commercial building is sited on the southeast corner of the site closer to 24 Avenue. The building has a more simplified building form with clean lines and symmetrical character. The building features high quality, durable, building materials including cultured stone, hardi panel, and galvalume shingles. The colour palette is neutral (brown/blue, taupe, grey). All of the materials and colours are complementary to those used throughout the Morgan Crossing development.
- The retail commercial building includes a generous amount of storefront glazing and steel canopies for weather protection.
- Green screens are incorporated a key location on the retail building to add a natural element and some colour.
- The garbage and loading areas are incorporated within the retail commercial building and accessed via a metal door.

### **Signage**

• The proposed fascia signage for the buildings complies with the signage guidelines established for the Morgan Crossing Development. All the signage will consist of halo-lit channel letters. One (1) or two (2) fascia signs are proposed for each tenant space within the retail commercial building depending on whether it is an interior or corner unit, which complies with the Sign By-law. A Development Variance Permit (DVP) is proposed to increase the number of allowable fascia signs from two to three for the restaurant building. This DVP is discussed later in this report.