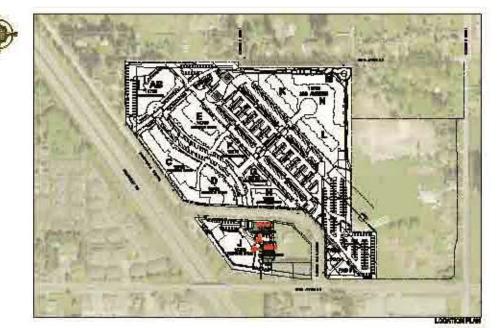

### Morgan Crossing Lifestyle Centre

- The subject application involves the Morgan Crossing Lifestyle Centre which is a large (18.6 acre/7.5 hectare) mixed use development located on the northeast corner of 24 Avenue and Highway 99. The Morgan Creek Lifestyle Village features a mixed-use development comprising 40,028 m² (430,872 sq.ft.) of commercial space and a total of 457 apartment units for a total gross floor area of 84,530 m² (909,800 sq.ft.) The rezoning, OCP Amendment and Generalized Development Permit for the site were approved by Council in 2007.
- The approved generalized Development Permit (No. 7906-0137-00) which establishes the form and character of the development including an overall site plan, access and circulation system, pedestrian connections, design guidelines dealing with the general form and character of buildings and landscaping details for the Morgan Crossing development. All subsequent development approvals for all phases of Morgan Crossing are intended to be evaluated based on compliance with the generalized Development Permit.

### Subject Proposal

- The applicant now proposes Phase 7 of the Morgan Crossing Development which includes a restaurant (Sammy J's) with a total floor area of 446 square meters (4,800 sq.ft.) and a retail commercial building with a total floor area of 639 square metre (6,900 sq.ft.). The two buildings are proposed to be constructed on the southern portion of Morgan Crossing (south side of Croydon Drive) next to the existing Best Buy store. A Development Permit is proposed to regulate the form and character of these two buildings.
- The overall floor area ratio and lot coverage including the proposed buildings still meets the maximum 0.38 FAR and 40% lot coverage permitted on this portion of the site (Block B) under the CD Zone (By-law No. 16074).
- The proposed building height is 10 metres (32 ft.). This complies with the maximum building height of 20 metres (66 ft.) permitted under the CD Zone.
- A Development Variance Permit (DVP) is requested to vary the east yard setback requirements for the principal buildings and to increase the allowable fascia signage for the restaurant building. These variances will be discussed later in this report.

### Access and Site Circulation

- The main transportation and access elements, including signalizations and road improvements along Croydon Drive, 24 Avenue, 26 Avenue and 160 Street have been secured under the rezoning application for Morgan Crossing. The proposal conforms to the overall transportation pattern established for Morgan Crossing under the original rezoning application and generalized Development Permit. The main vehicular entry to this portion of the site is from Croydon Drive. Access to 24 Avenue is not permitted at this location. There is a statutory right-of-way registered through the subject site to accommodate access for the neighbouring property to the east. This right-of-way area is maintained as part of the subject development proposal.
- The proposed buildings are well served with a series of pedestrian linkages, in keeping with the village concept of Morgan Crossing.