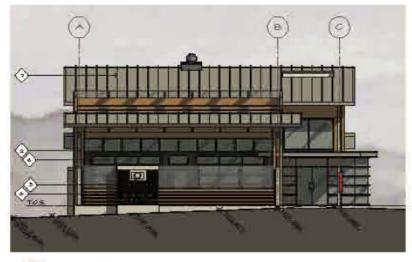

### Architectural, Building Design and Public Realm

- The proposed building designs are consistent with the generalized Development Permit and design guidelines approved by Council for the overall Morgan Crossing site.
- The proposed restaurant building (Sammy J's) is sited on the northeast corner of the site fronting Croydon Drive. The building design responds to its high profile corner location with strong, dynamic architectural elements including the asymmetrical engineered wood beams which define the roof line, the glazed box element highlighting the entry, and the cantilevered signage elements. The building also includes a water feature at the entry.
- The restaurant building includes a covered outdoor patio framed with a cedar and glass fence.
- The garbage bin, storage, and loading area for the restaurant is built into the building, and will be closed by an overhead metal door which can be opened when there are deliveries.

High quality, durable, building materials have been selected for the restaurant building
and include engineered wood beams, cultured stone, metal cladding, cedar siding, hardi
panel, aluminum curtain wall, and a standing seam metal roof. The colour palette is
natural (brown/grey). All of the materials and colours are complementary to those used
throughout the Morgan Crossing development.

### **Signage**

• The proposed fascia signage for the buildings complies with the signage guidelines established for the Morgan Crossing Development. All the signage will consist of halo-lit channel letters. One (1) or two (2) fascia signs are proposed for each tenant space within the retail commercial building depending on whether it is an interior or corner unit, which complies with the Sign By-law. A Development Variance Permit (DVP) is proposed to increase the number of allowable fascia signs from two to three for the restaurant building. This DVP is discussed later in this report.