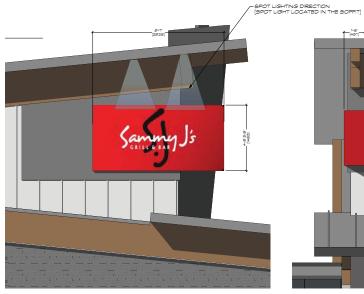

### Architectural, Building Design and Public Realm

- The proposed building designs are consistent with the generalized Development Permit and design guidelines approved by Council for the overall Morgan Crossing site.
- The proposed restaurant building (Sammy J's) is sited on the northeast corner of the site fronting Croydon Drive. The building design responds to its high profile corner location with strong, dynamic architectural elements including the asymmetrical engineered wood beams which define the roof line, the glazed box element highlighting the entry, and the cantilevered signage elements. The building also includes a water feature at the entry.
- The restaurant building includes a covered outdoor patio framed with a cedar and glass fence.
- The garbage bin, storage, and loading area for the restaurant is built into the building, and will be closed by an overhead metal door which can be opened when there are deliveries.

### **Signage**

• The proposed fascia signage for the buildings complies with the signage guidelines established for the Morgan Crossing Development. All the signage will consist of halo-lit channel letters. One (1) or two (2) fascia signs are proposed for each tenant space within the retail commercial building depending on whether it is an interior or corner unit, which complies with the Sign By-law. A Development Variance Permit (DVP) is proposed to increase the number of allowable fascia signs from two to three for the restaurant building. This DVP is discussed later in this report.

### **Staff Comments:**

• The subject property has multiple frontages (24 Avenue, Croydon Drive, and Highway 99). Under the Sign By-law, a maximum of 2 fascia signs are permitted.

• The applicant proposes a total of 3 fascia signs, two of which are on the upper portion of the building facing Croydon Drive and 24 Avenue, and one on the lower portion of the building at the front entry doors. The two upper level signs are cantilevered and designed to create another dynamic architectural element for the building. The lower level sign is a pedestrian oriented sign to identify the front entry location. The lower level sign is not designed as an advertising sign as it will be difficult to see from the street.

• All three of the fascia signs are constructed of halo lit channel letters which is consistent with the quality and character of other signage in Morgan Crossing.