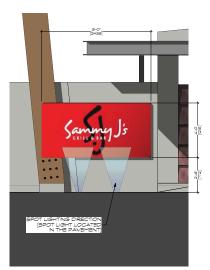

### Architectural, Building Design and Public Realm

- The proposed building designs are consistent with the generalized Development Permit and design guidelines approved by Council for the overall Morgan Crossing site.
- The proposed restaurant building (Sammy J's) is sited on the northeast corner of the site fronting Croydon Drive. The building design responds to its high profile corner location with strong, dynamic architectural elements including the asymmetrical engineered wood beams which define the roof line, the glazed box element highlighting the entry, and the cantilevered signage elements. The building also includes a water feature at the entry.
- The restaurant building includes a covered outdoor patio framed with a cedar and glass fence.
- The garbage bin, storage, and loading area for the restaurant is built into the building, and will be closed by an overhead metal door which can be opened when there are deliveries.

### <u>Crime Prevention Through Environmental Design (CPTED)</u>

- The following Crime Prevention Through Environmental Design (CPTED) principles have been incorporated in the design of the restaurant buildings:
  - O The adjacent parking areas and pedestrian linkages are already well lit though a combination of pole lights and pedestrian scale bollard lighting and the new buildings will have decorative lighting on all sides;
  - o The buildings have been designed to minimize recesses and hidden areas; and