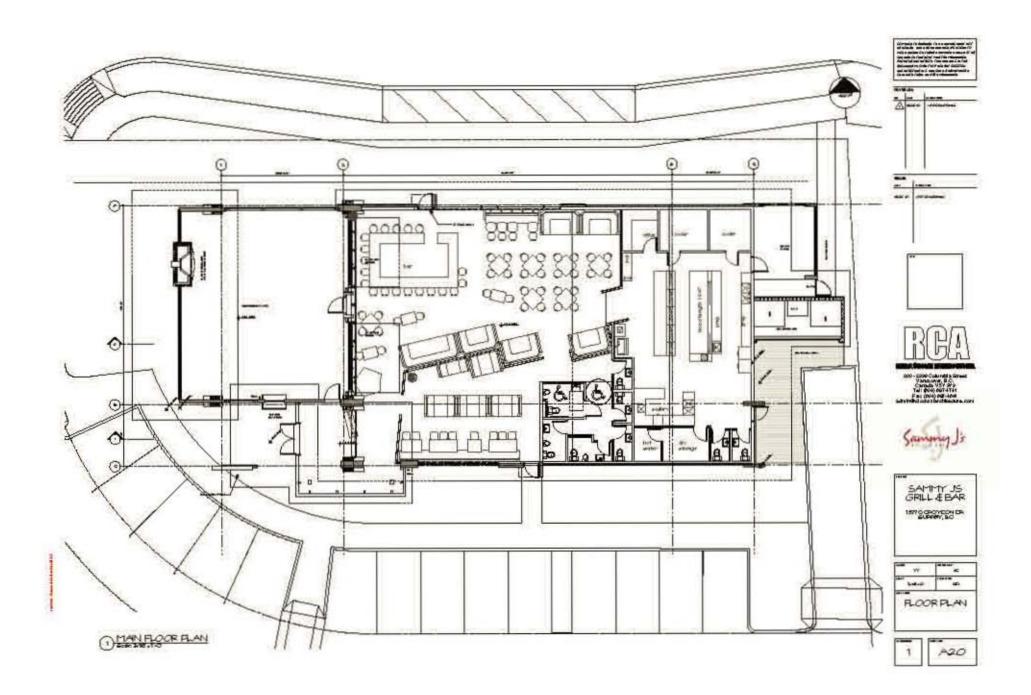

### Subject Proposal

- The applicant now proposes Phase 7 of the Morgan Crossing Development which includes a restaurant (Sammy J's) with a total floor area of 446 square meters (4,800 sq.ft.) and a retail commercial building with a total floor area of 639 square metre (6,900 sq.ft.). The two buildings are proposed to be constructed on the southern portion of Morgan Crossing (south side of Croydon Drive) next to the existing Best Buy store. A Development Permit is proposed to regulate the form and character of these two buildings.
- The overall floor area ratio and lot coverage including the proposed buildings still meets the maximum 0.38 FAR and 40% lot coverage permitted on this portion of the site (Block B) under the CD Zone (By-law No. 16074).
- The proposed building height is 10 metres (32 ft.). This complies with the maximum building height of 20 metres (66 ft.) permitted under the CD Zone.
- A Development Variance Permit (DVP) is requested to vary the east yard setback requirements for the principal buildings and to increase the allowable fascia signage for the restaurant building. These variances will be discussed later in this report.

### Architectural, Building Design and Public Realm

- The proposed building designs are consistent with the generalized Development Permit and design guidelines approved by Council for the overall Morgan Crossing site.
- The proposed restaurant building (Sammy J's) is sited on the northeast corner of the site fronting Croydon Drive. The building design responds to its high profile corner location with strong, dynamic architectural elements including the asymmetrical engineered wood beams which define the roof line, the glazed box element highlighting the entry, and the cantilevered signage elements. The building also includes a water feature at the entry.
- The restaurant building includes a covered outdoor patio framed with a cedar and glass fence.
- The garbage bin, storage, and loading area for the restaurant is built into the building, and will be closed by an overhead metal door which can be opened when there are deliveries.

- The retail commercial building is sited on the southeast corner of the site closer to 24 Avenue. The building has a more simplified building form with clean lines and symmetrical character. The building features high quality, durable, building materials including cultured stone, hardi panel, and galvalume shingles. The colour palette is neutral (brown/blue, taupe, grey). All of the materials and colours are complementary to those used throughout the Morgan Crossing development.
- The retail commercial building includes a generous amount of storefront glazing and steel canopies for weather protection.
- Green screens are incorporated a key location on the retail building to add a natural element and some colour.
- The garbage and loading areas are incorporated within the retail commercial building and accessed via a metal door.