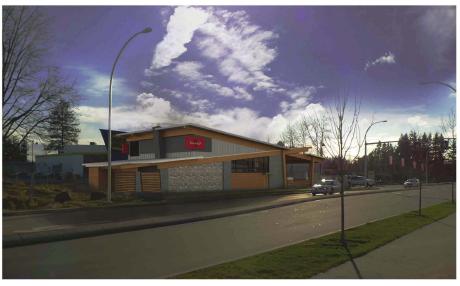

### Architectural, Building Design and Public Realm

- The proposed building designs are consistent with the generalized Development Permit and design guidelines approved by Council for the overall Morgan Crossing site.
- The proposed restaurant building (Sammy J's) is sited on the northeast corner of the site fronting Croydon Drive. The building design responds to its high profile corner location with strong, dynamic architectural elements including the asymmetrical engineered wood beams which define the roof line, the glazed box element highlighting the entry, and the cantilevered signage elements. The building also includes a water feature at the entry.
- The restaurant building includes a covered outdoor patio framed with a cedar and glass fence.
- The garbage bin, storage, and loading area for the restaurant is built into the building, and will be closed by an overhead metal door which can be opened when there are deliveries.

High quality, durable, building materials have been selected for the restaurant building
and include engineered wood beams, cultured stone, metal cladding, cedar siding, hardi
panel, aluminum curtain wall, and a standing seam metal roof. The colour palette is
natural (brown/grey). All of the materials and colours are complementary to those used
throughout the Morgan Crossing development.

- The retail commercial building is sited on the southeast corner of the site closer to 24 Avenue. The building has a more simplified building form with clean lines and symmetrical character. The building features high quality, durable, building materials including cultured stone, hardi panel, and galvalume shingles. The colour palette is neutral (brown/blue, taupe, grey). All of the materials and colours are complementary to those used throughout the Morgan Crossing development.
- The retail commercial building includes a generous amount of storefront glazing and steel canopies for weather protection.
- Green screens are incorporated a key location on the retail building to add a natural element and some colour.
- The garbage and loading areas are incorporated within the retail commercial building and accessed via a metal door.

### **Signage**

• The proposed fascia signage for the buildings complies with the signage guidelines established for the Morgan Crossing Development. All the signage will consist of halo-lit channel letters. One (1) or two (2) fascia signs are proposed for each tenant space within the retail commercial building depending on whether it is an interior or corner unit, which complies with the Sign By-law. A Development Variance Permit (DVP) is proposed to increase the number of allowable fascia signs from two to three for the restaurant building. This DVP is discussed later in this report.