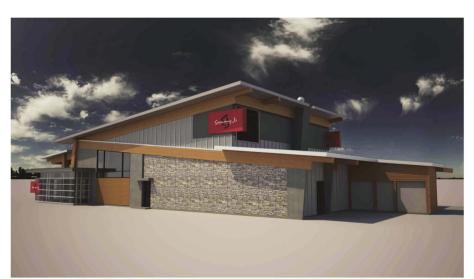

### Subject Proposal

- The applicant now proposes Phase 7 of the Morgan Crossing Development which includes a restaurant (Sammy J's) with a total floor area of 446 square meters (4,800 sq.ft.) and a retail commercial building with a total floor area of 639 square metre (6,900 sq.ft.). The two buildings are proposed to be constructed on the southern portion of Morgan Crossing (south side of Croydon Drive) next to the existing Best Buy store. A Development Permit is proposed to regulate the form and character of these two buildings.
- The overall floor area ratio and lot coverage including the proposed buildings still meets the maximum 0.38 FAR and 40% lot coverage permitted on this portion of the site (Block B) under the CD Zone (By-law No. 16074).
- The proposed building height is 10 metres (32 ft.). This complies with the maximum building height of 20 metres (66 ft.) permitted under the CD Zone.
- A Development Variance Permit (DVP) is requested to vary the east yard setback requirements for the principal buildings and to increase the allowable fascia signage for the restaurant building. These variances will be discussed later in this report.

- The retail commercial building is sited on the southeast corner of the site closer to 24 Avenue. The building has a more simplified building form with clean lines and symmetrical character. The building features high quality, durable, building materials including cultured stone, hardi panel, and galvalume shingles. The colour palette is neutral (brown/blue, taupe, grey). All of the materials and colours are complementary to those used throughout the Morgan Crossing development.
- The retail commercial building includes a generous amount of storefront glazing and steel canopies for weather protection.
- Green screens are incorporated a key location on the retail building to add a natural element and some colour.
- The garbage and loading areas are incorporated within the retail commercial building and accessed via a metal door.