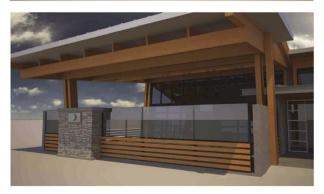

### Architectural, Building Design and Public Realm

- The proposed building designs are consistent with the generalized Development Permit and design guidelines approved by Council for the overall Morgan Crossing site.
- The proposed restaurant building (Sammy J's) is sited on the northeast corner of the site fronting Croydon Drive. The building design responds to its high profile corner location with strong, dynamic architectural elements including the asymmetrical engineered wood beams which define the roof line, the glazed box element highlighting the entry, and the cantilevered signage elements. The building also includes a water feature at the entry.
- The restaurant building includes a covered outdoor patio framed with a cedar and glass fence.
- The garbage bin, storage, and loading area for the restaurant is built into the building, and will be closed by an overhead metal door which can be opened when there are deliveries.