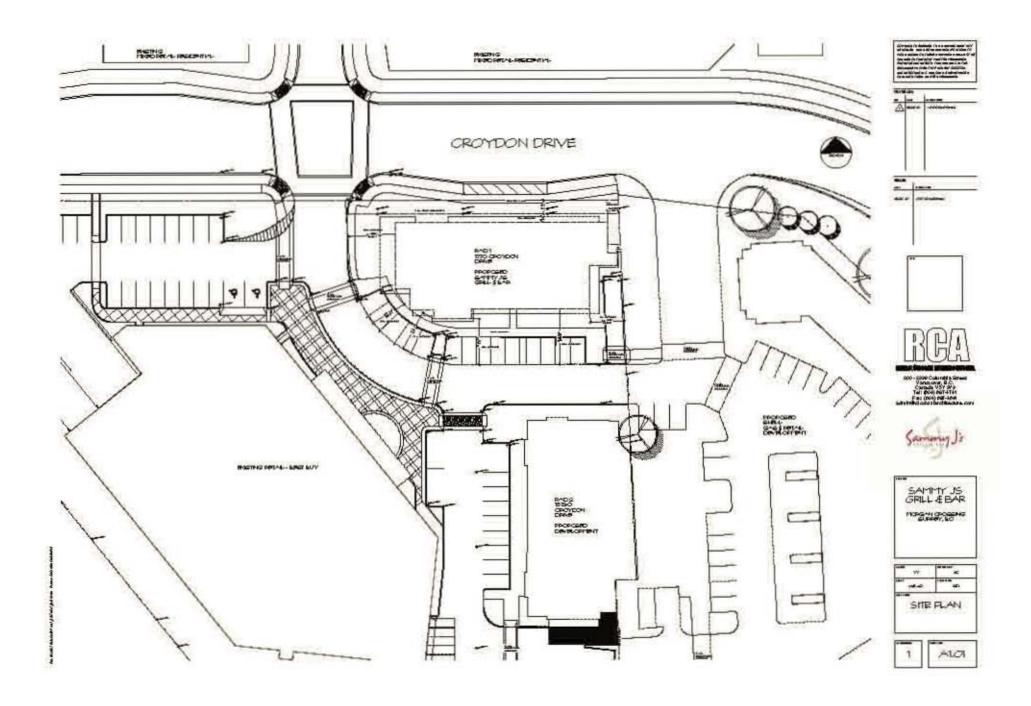

### Subject Proposal

- The applicant now proposes Phase 7 of the Morgan Crossing Development which includes a restaurant (Sammy J's) with a total floor area of 446 square meters (4,800 sq.ft.) and a retail commercial building with a total floor area of 639 square metre (6,900 sq.ft.). The two buildings are proposed to be constructed on the southern portion of Morgan Crossing (south side of Croydon Drive) next to the existing Best Buy store. A Development Permit is proposed to regulate the form and character of these two buildings.
- The overall floor area ratio and lot coverage including the proposed buildings still meets the maximum 0.38 FAR and 40% lot coverage permitted on this portion of the site (Block B) under the CD Zone (By-law No. 16074).
- The proposed building height is 10 metres (32 ft.). This complies with the maximum building height of 20 metres (66 ft.) permitted under the CD Zone.
- A Development Variance Permit (DVP) is requested to vary the east yard setback requirements for the principal buildings and to increase the allowable fascia signage for the restaurant building. These variances will be discussed later in this report.

### Access and Site Circulation

- The main transportation and access elements, including signalizations and road improvements along Croydon Drive, 24 Avenue, 26 Avenue and 160 Street have been secured under the rezoning application for Morgan Crossing. The proposal conforms to the overall transportation pattern established for Morgan Crossing under the original rezoning application and generalized Development Permit. The main vehicular entry to this portion of the site is from Croydon Drive. Access to 24 Avenue is not permitted at this location. There is a statutory right-of-way registered through the subject site to accommodate access for the neighbouring property to the east. This right-of-way area is maintained as part of the subject development proposal.
- The proposed buildings are well served with a series of pedestrian linkages, in keeping with the village concept of Morgan Crossing.

### Architectural, Building Design and Public Realm

- The proposed building designs are consistent with the generalized Development Permit and design guidelines approved by Council for the overall Morgan Crossing site.
- The proposed restaurant building (Sammy J's) is sited on the northeast corner of the site fronting Croydon Drive. The building design responds to its high profile corner location with strong, dynamic architectural elements including the asymmetrical engineered wood beams which define the roof line, the glazed box element highlighting the entry, and the cantilevered signage elements. The building also includes a water feature at the entry.
- The restaurant building includes a covered outdoor patio framed with a cedar and glass fence.
- The garbage bin, storage, and loading area for the restaurant is built into the building, and will be closed by an overhead metal door which can be opened when there are deliveries.

- The retail commercial building is sited on the southeast corner of the site closer to 24 Avenue. The building has a more simplified building form with clean lines and symmetrical character. The building features high quality, durable, building materials including cultured stone, hardi panel, and galvalume shingles. The colour palette is neutral (brown/blue, taupe, grey). All of the materials and colours are complementary to those used throughout the Morgan Crossing development.
- The retail commercial building includes a generous amount of storefront glazing and steel canopies for weather protection.
- Green screens are incorporated a key location on the retail building to add a natural element and some colour.
- The garbage and loading areas are incorporated within the retail commercial building and accessed via a metal door.