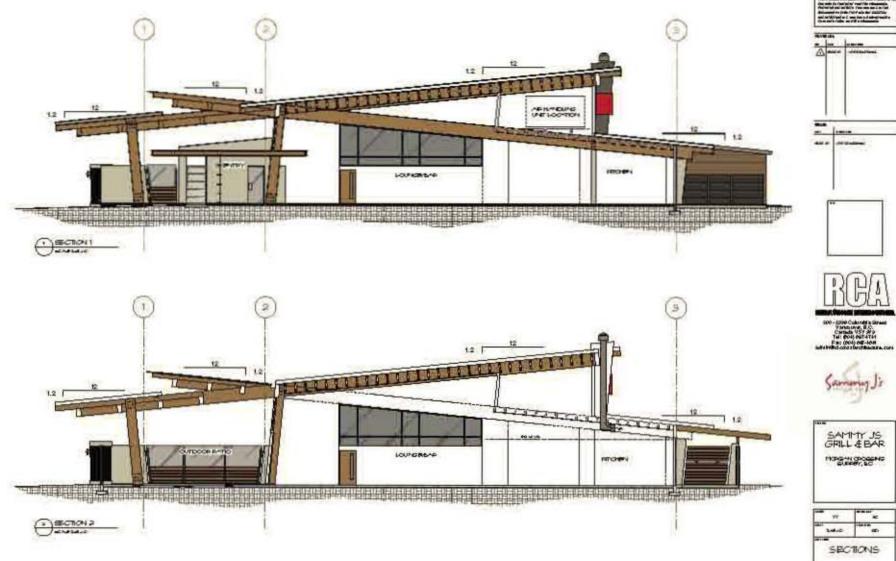

### Architectural, Building Design and Public Realm

- The proposed building designs are consistent with the generalized Development Permit and design guidelines approved by Council for the overall Morgan Crossing site.
- The proposed restaurant building (Sammy J's) is sited on the northeast corner of the site fronting Croydon Drive. The building design responds to its high profile corner location with strong, dynamic architectural elements including the asymmetrical engineered wood beams which define the roof line, the glazed box element highlighting the entry, and the cantilevered signage elements. The building also includes a water feature at the entry.
- The restaurant building includes a covered outdoor patio framed with a cedar and glass fence.
- The garbage bin, storage, and loading area for the restaurant is built into the building, and will be closed by an overhead metal door which can be opened when there are deliveries.

High quality, durable, building materials have been selected for the restaurant building
and include engineered wood beams, cultured stone, metal cladding, cedar siding, hardi
panel, aluminum curtain wall, and a standing seam metal roof. The colour palette is
natural (brown/grey). All of the materials and colours are complementary to those used
throughout the Morgan Crossing development.