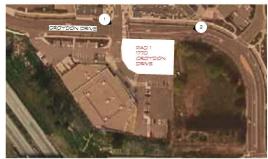

LOCATION: 15760 Croydon Drive

OWNER: Morgan Crossing Properties Ltd.

Inc. No. BC0742937

**ZONING:** CD (By-law No. 16074)

**OCP DESIGNATION:** Commercial

LAP DESIGNATION: Mixed Commercial Residential

Land Uses

### **SITE CHARACTERISTICS**

Existing Land Use: Best Buy retail store

### Subject Proposal

- The applicant now proposes Phase 7 of the Morgan Crossing Development which includes a restaurant (Sammy J's) with a total floor area of 446 square meters (4,800 sq.ft.) and a retail commercial building with a total floor area of 639 square metre (6,900 sq.ft.). The two buildings are proposed to be constructed on the southern portion of Morgan Crossing (south side of Croydon Drive) next to the existing Best Buy store. A Development Permit is proposed to regulate the form and character of these two buildings.
- The overall floor area ratio and lot coverage including the proposed buildings still meets the maximum 0.38 FAR and 40% lot coverage permitted on this portion of the site (Block B) under the CD Zone (By-law No. 16074).
- The proposed building height is 10 metres (32 ft.). This complies with the maximum building height of 20 metres (66 ft.) permitted under the CD Zone.
- A Development Variance Permit (DVP) is requested to vary the east yard setback requirements for the principal buildings and to increase the allowable fascia signage for the restaurant building. These variances will be discussed later in this report.