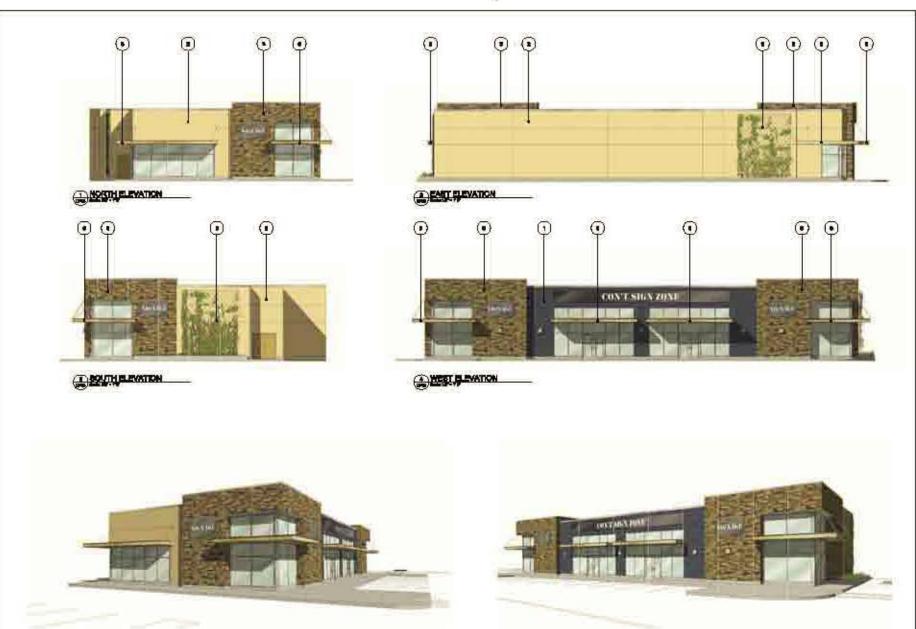

### Architectural, Building Design and Public Realm

- The proposed building designs are consistent with the generalized Development Permit and design guidelines approved by Council for the overall Morgan Crossing site.
- The proposed restaurant building (Sammy J's) is sited on the northeast corner of the site fronting Croydon Drive. The building design responds to its high profile corner location with strong, dynamic architectural elements including the asymmetrical engineered wood beams which define the roof line, the glazed box element highlighting the entry, and the cantilevered signage elements. The building also includes a water feature at the entry.
- The restaurant building includes a covered outdoor patio framed with a cedar and glass fence.
- The garbage bin, storage, and loading area for the restaurant is built into the building, and will be closed by an overhead metal door which can be opened when there are deliveries.

High quality, durable, building materials have been selected for the restaurant building
and include engineered wood beams, cultured stone, metal cladding, cedar siding, hardi
panel, aluminum curtain wall, and a standing seam metal roof. The colour palette is
natural (brown/grey). All of the materials and colours are complementary to those used
throughout the Morgan Crossing development.

- The retail commercial building is sited on the southeast corner of the site closer to 24 Avenue. The building has a more simplified building form with clean lines and symmetrical character. The building features high quality, durable, building materials including cultured stone, hardi panel, and galvalume shingles. The colour palette is neutral (brown/blue, taupe, grey). All of the materials and colours are complementary to those used throughout the Morgan Crossing development.
- The retail commercial building includes a generous amount of storefront glazing and steel canopies for weather protection.
- Green screens are incorporated a key location on the retail building to add a natural element and some colour.
- The garbage and loading areas are incorporated within the retail commercial building and accessed via a metal door.

### **Signage**

• The proposed fascia signage for the buildings complies with the signage guidelines established for the Morgan Crossing Development. All the signage will consist of halo-lit channel letters. One (1) or two (2) fascia signs are proposed for each tenant space within the retail commercial building depending on whether it is an interior or corner unit, which complies with the Sign By-law. A Development Variance Permit (DVP) is proposed to increase the number of allowable fascia signs from two to three for the restaurant building. This DVP is discussed later in this report.