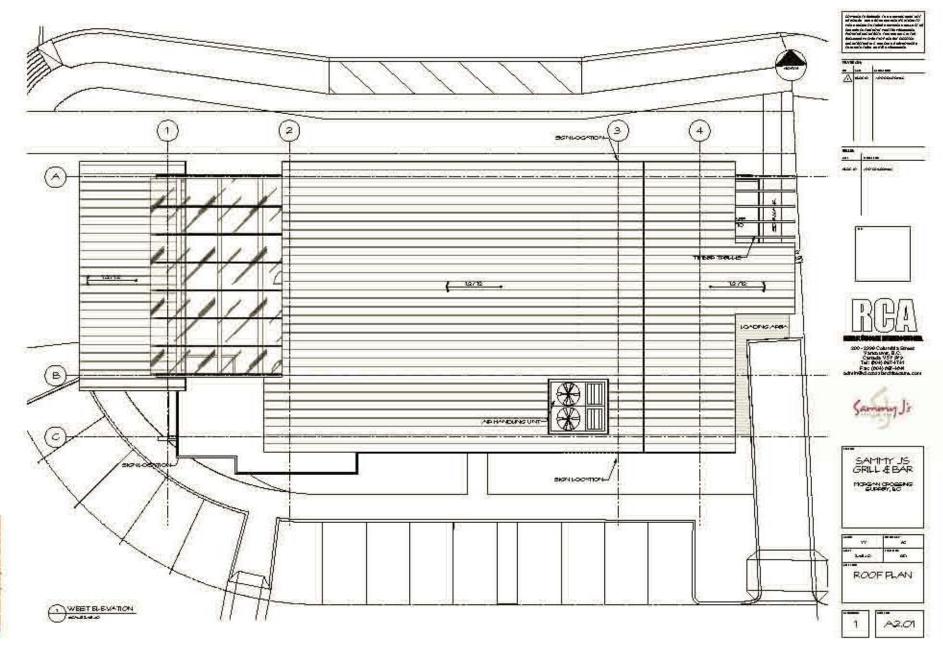

### SAMMY J'S & RETAIL SITE PLAN

| SCALE:    | 1/18"=1"-0" |
|-----------|-------------|
| DATE:     | APR 2012    |
| DRAWN     | .Mc         |
| REVISION: | A           |
| PROJECT:  | 206025.37   |
| SHEET:    | DP02        |