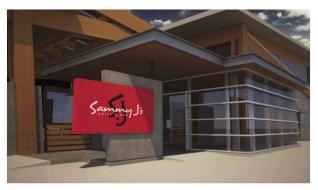

### Architectural, Building Design and Public Realm

- The proposed building designs are consistent with the generalized Development Permit and design guidelines approved by Council for the overall Morgan Crossing site.
- The proposed restaurant building (Sammy J's) is sited on the northeast corner of the site fronting Croydon Drive. The building design responds to its high profile corner location with strong, dynamic architectural elements including the asymmetrical engineered wood beams which define the roof line, the glazed box element highlighting the entry, and the cantilevered signage elements. The building also includes a water feature at the entry.
- The restaurant building includes a covered outdoor patio framed with a cedar and glass fence.
- The garbage bin, storage, and loading area for the restaurant is built into the building, and will be closed by an overhead metal door which can be opened when there are deliveries.

### **Signage**

• The proposed fascia signage for the buildings complies with the signage guidelines established for the Morgan Crossing Development. All the signage will consist of halo-lit channel letters. One (1) or two (2) fascia signs are proposed for each tenant space within the retail commercial building depending on whether it is an interior or corner unit, which complies with the Sign By-law. A Development Variance Permit (DVP) is proposed to increase the number of allowable fascia signs from two to three for the restaurant building. This DVP is discussed later in this report.