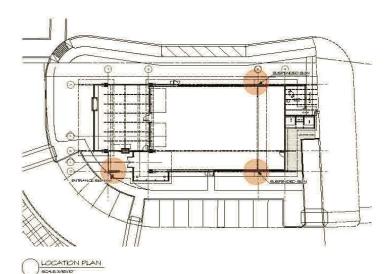

### Subject Proposal

- The applicant now proposes Phase 7 of the Morgan Crossing Development which includes a restaurant (Sammy J's) with a total floor area of 446 square meters (4,800 sq.ft.) and a retail commercial building with a total floor area of 639 square metre (6,900 sq.ft.). The two buildings are proposed to be constructed on the southern portion of Morgan Crossing (south side of Croydon Drive) next to the existing Best Buy store. A Development Permit is proposed to regulate the form and character of these two buildings.
- The overall floor area ratio and lot coverage including the proposed buildings still meets the maximum 0.38 FAR and 40% lot coverage permitted on this portion of the site (Block B) under the CD Zone (By-law No. 16074).
- The proposed building height is 10 metres (32 ft.). This complies with the maximum building height of 20 metres (66 ft.) permitted under the CD Zone.
- A Development Variance Permit (DVP) is requested to vary the east yard setback requirements for the principal buildings and to increase the allowable fascia signage for the restaurant building. These variances will be discussed later in this report.

### Access and Site Circulation

- The main transportation and access elements, including signalizations and road improvements along Croydon Drive, 24 Avenue, 26 Avenue and 160 Street have been secured under the rezoning application for Morgan Crossing. The proposal conforms to the overall transportation pattern established for Morgan Crossing under the original rezoning application and generalized Development Permit. The main vehicular entry to this portion of the site is from Croydon Drive. Access to 24 Avenue is not permitted at this location. There is a statutory right-of-way registered through the subject site to accommodate access for the neighbouring property to the east. This right-of-way area is maintained as part of the subject development proposal.
- The proposed buildings are well served with a series of pedestrian linkages, in keeping with the village concept of Morgan Crossing.

### Architectural, Building Design and Public Realm

- The proposed building designs are consistent with the generalized Development Permit and design guidelines approved by Council for the overall Morgan Crossing site.
- The proposed restaurant building (Sammy J's) is sited on the northeast corner of the site fronting Croydon Drive. The building design responds to its high profile corner location with strong, dynamic architectural elements including the asymmetrical engineered wood beams which define the roof line, the glazed box element highlighting the entry, and the cantilevered signage elements. The building also includes a water feature at the entry.
- The restaurant building includes a covered outdoor patio framed with a cedar and glass fence.
- The garbage bin, storage, and loading area for the restaurant is built into the building, and will be closed by an overhead metal door which can be opened when there are deliveries.