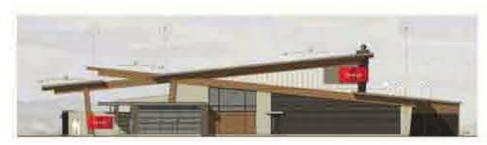

### Architectural, Building Design and Public Realm

- The proposed building designs are consistent with the generalized Development Permit and design guidelines approved by Council for the overall Morgan Crossing site.
- The proposed restaurant building (Sammy J's) is sited on the northeast corner of the site fronting Croydon Drive. The building design responds to its high profile corner location with strong, dynamic architectural elements including the asymmetrical engineered wood beams which define the roof line, the glazed box element highlighting the entry, and the cantilevered signage elements. The building also includes a water feature at the entry.
- The restaurant building includes a covered outdoor patio framed with a cedar and glass fence.
- The garbage bin, storage, and loading area for the restaurant is built into the building, and will be closed by an overhead metal door which can be opened when there are deliveries.

High quality, durable, building materials have been selected for the restaurant building
and include engineered wood beams, cultured stone, metal cladding, cedar siding, hardi
panel, aluminum curtain wall, and a standing seam metal roof. The colour palette is
natural (brown/grey). All of the materials and colours are complementary to those used
throughout the Morgan Crossing development.