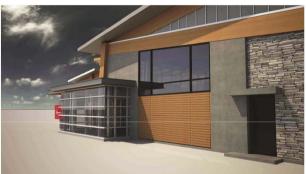

### Architectural, Building Design and Public Realm

- The proposed building designs are consistent with the generalized Development Permit and design guidelines approved by Council for the overall Morgan Crossing site.
- The proposed restaurant building (Sammy J's) is sited on the northeast corner of the site fronting Croydon Drive. The building design responds to its high profile corner location with strong, dynamic architectural elements including the asymmetrical engineered wood beams which define the roof line, the glazed box element highlighting the entry, and the cantilevered signage elements. The building also includes a water feature at the entry.
- The restaurant building includes a covered outdoor patio framed with a cedar and glass fence.
- The garbage bin, storage, and loading area for the restaurant is built into the building, and will be closed by an overhead metal door which can be opened when there are deliveries.

High quality, durable, building materials have been selected for the restaurant building
and include engineered wood beams, cultured stone, metal cladding, cedar siding, hardi
panel, aluminum curtain wall, and a standing seam metal roof. The colour palette is
natural (brown/grey). All of the materials and colours are complementary to those used
throughout the Morgan Crossing development.