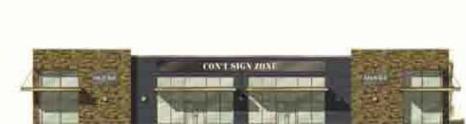

### Architectural, Building Design and Public Realm

- The proposed building designs are consistent with the generalized Development Permit and design guidelines approved by Council for the overall Morgan Crossing site.
- The proposed restaurant building (Sammy J's) is sited on the northeast corner of the site fronting Croydon Drive. The building design responds to its high profile corner location with strong, dynamic architectural elements including the asymmetrical engineered wood beams which define the roof line, the glazed box element highlighting the entry, and the cantilevered signage elements. The building also includes a water feature at the entry.
- The restaurant building includes a covered outdoor patio framed with a cedar and glass fence.
- The garbage bin, storage, and loading area for the restaurant is built into the building, and will be closed by an overhead metal door which can be opened when there are deliveries.

High quality, durable, building materials have been selected for the restaurant building
and include engineered wood beams, cultured stone, metal cladding, cedar siding, hardi
panel, aluminum curtain wall, and a standing seam metal roof. The colour palette is
natural (brown/grey). All of the materials and colours are complementary to those used
throughout the Morgan Crossing development.

### **Signage**

• The proposed fascia signage for the buildings complies with the signage guidelines established for the Morgan Crossing Development. All the signage will consist of halo-lit channel letters. One (1) or two (2) fascia signs are proposed for each tenant space within the retail commercial building depending on whether it is an interior or corner unit, which complies with the Sign By-law. A Development Variance Permit (DVP) is proposed to increase the number of allowable fascia signs from two to three for the restaurant building. This DVP is discussed later in this report.