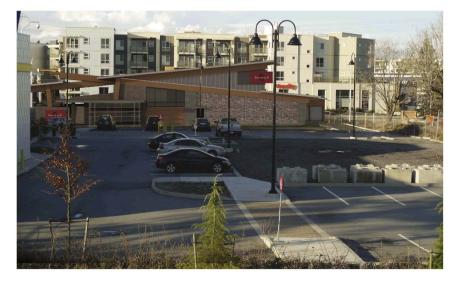

### Subject Proposal

- The applicant now proposes Phase 7 of the Morgan Crossing Development which includes a restaurant (Sammy J's) with a total floor area of 446 square meters (4,800 sq.ft.) and a retail commercial building with a total floor area of 639 square metre (6,900 sq.ft.). The two buildings are proposed to be constructed on the southern portion of Morgan Crossing (south side of Croydon Drive) next to the existing Best Buy store. A Development Permit is proposed to regulate the form and character of these two buildings.
- The overall floor area ratio and lot coverage including the proposed buildings still meets the maximum 0.38 FAR and 40% lot coverage permitted on this portion of the site (Block B) under the CD Zone (By-law No. 16074).
- The proposed building height is 10 metres (32 ft.). This complies with the maximum building height of 20 metres (66 ft.) permitted under the CD Zone.
- A Development Variance Permit (DVP) is requested to vary the east yard setback requirements for the principal buildings and to increase the allowable fascia signage for the restaurant building. These variances will be discussed later in this report.

### Architectural, Building Design and Public Realm

- The proposed building designs are consistent with the generalized Development Permit and design guidelines approved by Council for the overall Morgan Crossing site.
- The proposed restaurant building (Sammy J's) is sited on the northeast corner of the site fronting Croydon Drive. The building design responds to its high profile corner location with strong, dynamic architectural elements including the asymmetrical engineered wood beams which define the roof line, the glazed box element highlighting the entry, and the cantilevered signage elements. The building also includes a water feature at the entry.
- The restaurant building includes a covered outdoor patio framed with a cedar and glass fence.
- The garbage bin, storage, and loading area for the restaurant is built into the building, and will be closed by an overhead metal door which can be opened when there are deliveries.

- The retail commercial building is sited on the southeast corner of the site closer to 24 Avenue. The building has a more simplified building form with clean lines and symmetrical character. The building features high quality, durable, building materials including cultured stone, hardi panel, and galvalume shingles. The colour palette is neutral (brown/blue, taupe, grey). All of the materials and colours are complementary to those used throughout the Morgan Crossing development.
- The retail commercial building includes a generous amount of storefront glazing and steel canopies for weather protection.
- Green screens are incorporated a key location on the retail building to add a natural element and some colour.
- The garbage and loading areas are incorporated within the retail commercial building and accessed via a metal door.