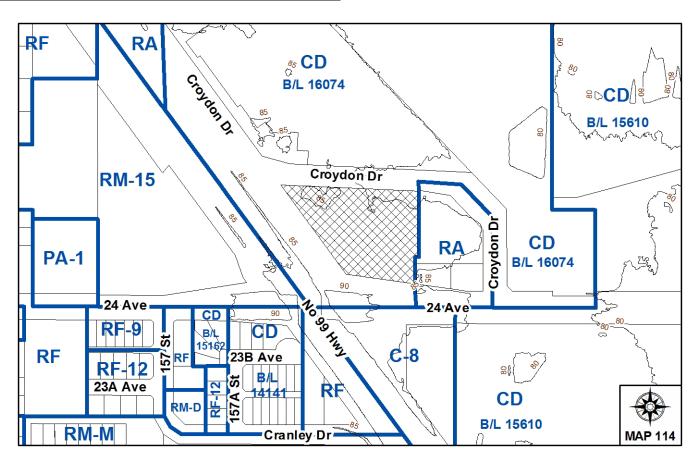

LOCATION: 15760 Croydon Drive

OWNER: Morgan Crossing Properties Ltd.

Inc. No. BC0742937

**ZONING:** CD (By-law No. 16074)

**OCP DESIGNATION:** Commercial

LAP DESIGNATION: Mixed Commercial Residential

Land Uses

### Adjacent Area:

| Direction                     | Existing Use                        | OCP/LAP Designation                                      | Existing Zone         |
|-------------------------------|-------------------------------------|----------------------------------------------------------|-----------------------|
| North (Across Croydon Drive): | Morgan Crossing Lifestyle<br>Centre | Commercial/ Mixed<br>Commercial Residential<br>Land Uses | CD (By-law No. 16074) |

| Direction            | Existing Use               | OCP/LAP Designation   | Existing Zone      |
|----------------------|----------------------------|-----------------------|--------------------|
|                      |                            |                       |                    |
| East:                | Vacant land under          | Commercial/           | RA                 |
|                      | development application    | Commercial            |                    |
|                      | No. 7906-0472-00. Proposed |                       |                    |
|                      | gas station and retail     |                       |                    |
|                      | commercial. Pre-Council.   |                       |                    |
| South (Across 24     | Office building and        | Commercial/Commercial | C-8 and CD (By-law |
| Avenue):             | Grandview Corners          |                       | No. 15610)         |
|                      | Shopping Centre            |                       |                    |
| West (Across Highway | Townhouses                 | Urban/ Townhouses (15 | RM-15              |
| 99):                 |                            | upa)                  | -                  |
|                      |                            | _                     |                    |