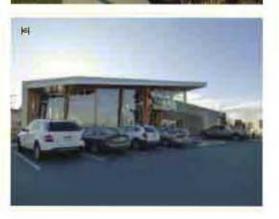

### **SITE CHARACTERISTICS**

Existing Land Use: Best Buy retail store

### Phase 4 Detailed Development Permit (7908-0242-00)

• On October 20, 2008, Council approved and issued Development Permit No. 7908-0242-00) for Phase 4 of the Morgan Crossing Development. This consists of a 2,554 square metre. (27,492 sq.ft.) retail building (Building J; Best Buy) on the southwest corner of the site, on the south side of Croydon Drive (15760 Croydon Drive), and detailed designs for the public realm.