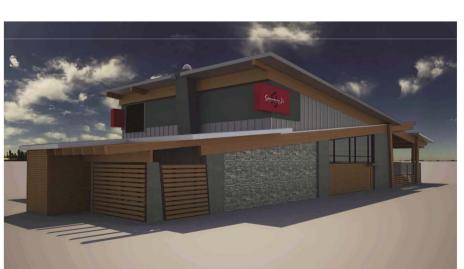

### Subject Proposal

- The applicant now proposes Phase 7 of the Morgan Crossing Development which includes a restaurant (Sammy J's) with a total floor area of 446 square meters (4,800 sq.ft.) and a retail commercial building with a total floor area of 639 square metre (6,900 sq.ft.). The two buildings are proposed to be constructed on the southern portion of Morgan Crossing (south side of Croydon Drive) next to the existing Best Buy store. A Development Permit is proposed to regulate the form and character of these two buildings.
- The overall floor area ratio and lot coverage including the proposed buildings still meets the maximum 0.38 FAR and 40% lot coverage permitted on this portion of the site (Block B) under the CD Zone (By-law No. 16074).
- The proposed building height is 10 metres (32 ft.). This complies with the maximum building height of 20 metres (66 ft.) permitted under the CD Zone.
- A Development Variance Permit (DVP) is requested to vary the east yard setback requirements for the principal buildings and to increase the allowable fascia signage for the restaurant building. These variances will be discussed later in this report.

### Architectural, Building Design and Public Realm

- The proposed building designs are consistent with the generalized Development Permit and design guidelines approved by Council for the overall Morgan Crossing site.
- The proposed restaurant building (Sammy J's) is sited on the northeast corner of the site fronting Croydon Drive. The building design responds to its high profile corner location with strong, dynamic architectural elements including the asymmetrical engineered wood beams which define the roof line, the glazed box element highlighting the entry, and the cantilevered signage elements. The building also includes a water feature at the entry.
- The restaurant building includes a covered outdoor patio framed with a cedar and glass fence.
- The garbage bin, storage, and loading area for the restaurant is built into the building, and will be closed by an overhead metal door which can be opened when there are deliveries.

High quality, durable, building materials have been selected for the restaurant building
and include engineered wood beams, cultured stone, metal cladding, cedar siding, hardi
panel, aluminum curtain wall, and a standing seam metal roof. The colour palette is
natural (brown/grey). All of the materials and colours are complementary to those used
throughout the Morgan Crossing development.