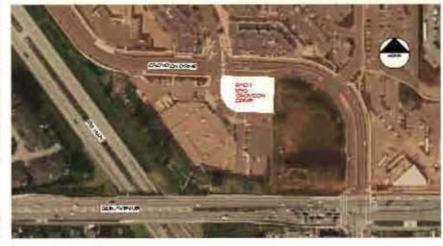

LOCATION: 15760 Croydon Drive

OWNER: Morgan Crossing Properties Ltd.

Inc. No. BC0742937

**ZONING:** CD (By-law No. 16074)

**OCP DESIGNATION:** Commercial

LAP DESIGNATION: Mixed Commercial Residential

Land Uses

### **SITE CHARACTERISTICS**

Existing Land Use: Best Buy retail store