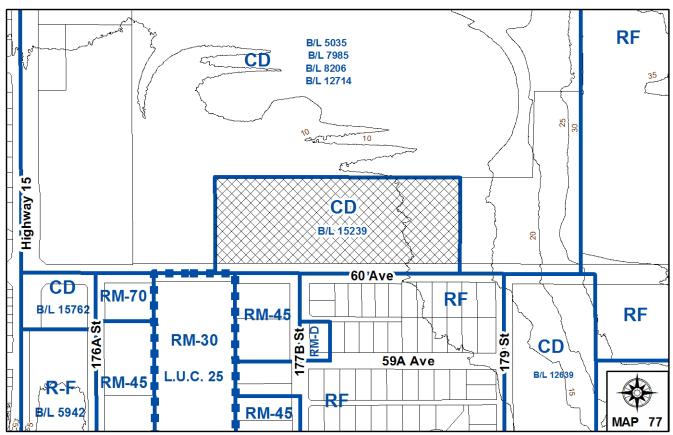

#### • Liquor License Amendment.

to allow a change of hours for liquor service at the Fraser Downs Racetrack and Casino.

LOCATION: 17755 - 60 Avenue

**OWNER:** City Of Surrey

**ZONING:** CD By-law No. 15239

#### **Background**

- The subject site at 17755 60 Avenue in Cloverdale is designated Commercial under the Official Community Plan and is zoned CD By-law No. 15239 which allows gaming facilities and neighborhood pubs (liquor primary establishments).
- The subject site contains the buildings for the Fraser Downs Casino Raceway facility, as well as a large parking area to serve these buildings, as shown in Appendix II.
- On March 4, 2004 City Council gave final reading to rezoning By-law No. 15239 and issued Development Permit No. 7903-0376-00 to permit an expansion of the facility that included an electronic gaming area, restaurant and show lounge.
- At the time of the expansion, the facility had a liquor primary license that permitted the service of liquor in various locations throughout the facility, but which did not permit the service of liquor on the gaming floor itself.
- On November 15, 2004, Council supported Liquor Primary Amendment Application No. 7904-0366-00 to permit the sale of liquor on the gaming floor. The Liquor Control and Licensing Branch (LCLB) subsequently approved the proposal.
- Orangeville Raceway Ltd., the company that manages the racetrack and casino, has requested a Liquor Primary Amendment to expand the hours of liquor service of the facility, as described below.
- The proposed extension of hours for the liquor primary license would apply to all areas of the facility that are regulated under the liquor primary license.