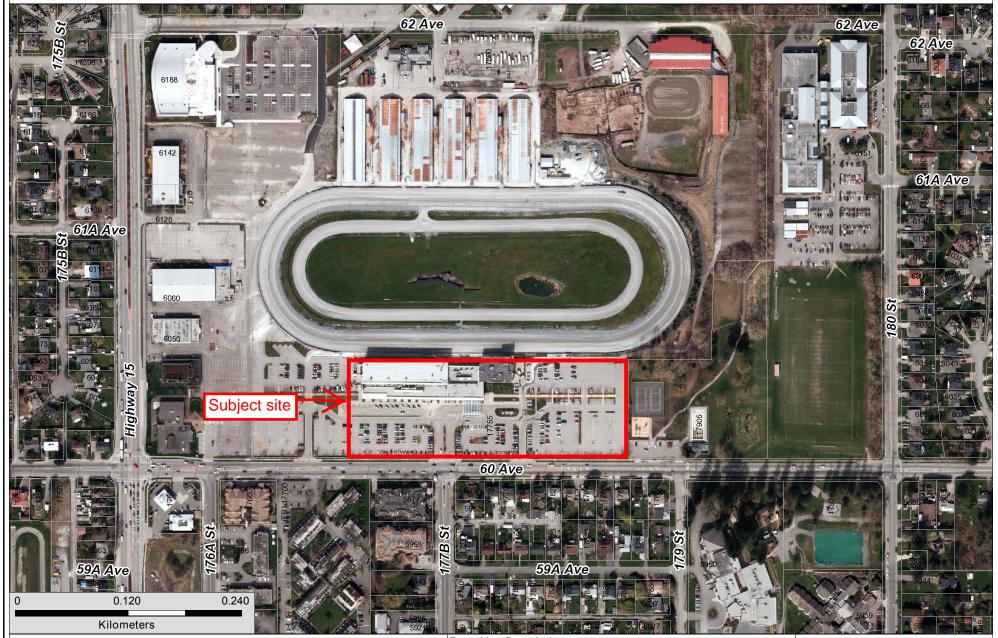

#### **Background**

- The subject site at 17755 60 Avenue in Cloverdale is designated Commercial under the Official Community Plan and is zoned CD By-law No. 15239 which allows gaming facilities and neighborhood pubs (liquor primary establishments).
- The subject site contains the buildings for the Fraser Downs Casino Raceway facility, as well as a large parking area to serve these buildings, as shown in Appendix II.
- On March 4, 2004 City Council gave final reading to rezoning By-law No. 15239 and issued Development Permit No. 7903-0376-00 to permit an expansion of the facility that included an electronic gaming area, restaurant and show lounge.
- At the time of the expansion, the facility had a liquor primary license that permitted the service of liquor in various locations throughout the facility, but which did not permit the service of liquor on the gaming floor itself.
- On November 15, 2004, Council supported Liquor Primary Amendment Application No. 7904-0366-00 to permit the sale of liquor on the gaming floor. The Liquor Control and Licensing Branch (LCLB) subsequently approved the proposal.
- Orangeville Raceway Ltd., the company that manages the racetrack and casino, has requested a Liquor Primary Amendment to expand the hours of liquor service of the facility, as described below.
- The proposed extension of hours for the liquor primary license would apply to all areas of the facility that are regulated under the liquor primary license.

#### **INFORMATION ATTACHED TO THIS REPORT**

The following information is attached to this Report:

Appendix I. Lot Owners and Action Summary

Appendix II. Aerial photo of subject site

Appendix III. Liquor Control and Licensing Branch Summary Sheet