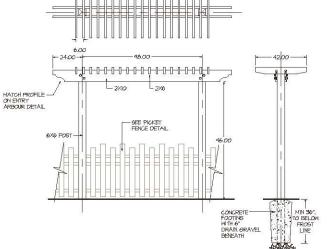

- The applicant is proposing a 1.2-metre (4 feet) high wood picket fence with decorative trellises along the perimeter of the children's play area. A mixture of trees, shrubs and ground cover will be provided inside and outside of the fenced area. The play area is proposed to include lawn and play area surfaces, benches, garbage receptacles and play structures.
- The proposed play area will animate the westerly and northerly elevations and also provide more casual surveillance of the street and also the rear portion of Building 1.
- The applicant is proposing to use approximately half of the existing Building 1 for the child care. The total parking required for the child care use, the remaining three commercial retail units (CRUs) and the caretaker suite is 25 parking spaces. The applicant provided 19 parking spaces as part of Development Permit No. 7911-0196-00. The applicant will provide an additional 6 parking spaces in the area to the south of Building 1.
- The applicant is not proposing any changes to the existing Building 1. However, the parking layout and landscaping plan are proposed to be amended to provide the required additional parking and the outdoor play area.