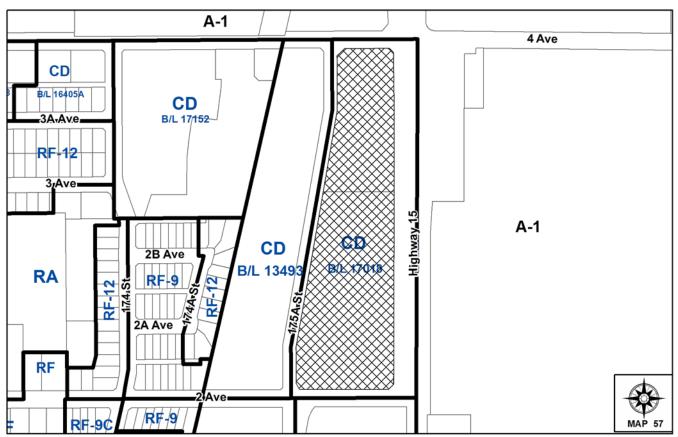

#### PROPOSAL:

• Amend CD By-law No. 17018

• Development Permit

in order to permit a child care centre and to modify the landscaping of the site.

**LOCATION:** 228 & 388 - 175A Street

OWNER: Windhill Holdings Ltd. and

#### Site

- The two subject parcels are located at 228 and 388 175A Street in the Douglas area. The site is designated "Commercial" in the Official Community Plan (OCP) and "Tourist Village/Business Park" in the Douglas Local Area Plan (LAP) and is zoned "Comprehensive Development Zone (CD)" (By-law No. 17018).
- The site is bordered to the west, across 175A Street, by the Douglas Point Townhouse site, which contains 75 ground-oriented townhouse units. The site is bordered to the south, across 2 Avenue, by commercial businesses. To the east of the site, across Highway No. 15, and to the north of the site, across 4 Avenue, are parcels of land within the Agricultural Land Reserve (ALR).

#### **Background**

- The site has a long history of development application activity dating back to 1997. A development framework for the site was established in 2010 under File No. 7909-0099-00. Under this application the site was zoned to the current zoning (CD By-law No. 17018) and General Development Permit No. 7909-0099-00 for the whole site was approved by Council in March 2010.
- Development Permit No. 7911-0196-00 was issued by Council in October 2011 for the commercial building at the northwest corner of the site (Building 1) (Appendix IV). This building is presently under construction, and is where the child care use is proposed.
- The applicant was until recently proposing a conference centre/banquet hall on the subject site (in conjunction with a hotel) (File No. 7911-0295-00) but has since amended that application to drop the conference centre/banquet hall proposal. The applicant is currently exploring various options for the remainder of the subject site.