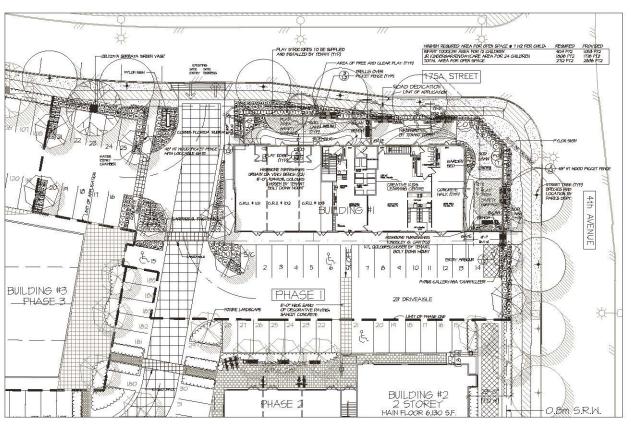

• The applicant is proposing a child care centre to accommodate 36 children with 8 employees. The provincial *Child Care Licensing Regulations* require 7 square metres (75 sq.ft.) of outdoor play area per child. Thus, to satisfy provincial requirements, the proposed child care must provide 252 sq.m. (2,710 sq.ft.) of outdoor play area. The applicant is proposing 264 sq.m. (2,840 sq.ft.) of outdoor play area in the northerly and westerly side yard setback areas.

- The applicant is proposing a 1.2-metre (4 feet) high wood picket fence with decorative trellises along the perimeter of the children's play area. A mixture of trees, shrubs and ground cover will be provided inside and outside of the fenced area. The play area is proposed to include lawn and play area surfaces, benches, garbage receptacles and play structures.
- The proposed play area will animate the westerly and northerly elevations and also provide more casual surveillance of the street and also the rear portion of Building 1.
- The applicant is proposing to use approximately half of the existing Building 1 for the child care. The total parking required for the child care use, the remaining three commercial retail units (CRUs) and the caretaker suite is 25 parking spaces. The applicant provided 19 parking spaces as part of Development Permit No. 7911-0196-00. The applicant will provide an additional 6 parking spaces in the area to the south of Building 1.
- The applicant is not proposing any changes to the existing Building 1. However, the parking layout and landscaping plan are proposed to be amended to provide the required additional parking and the outdoor play area.