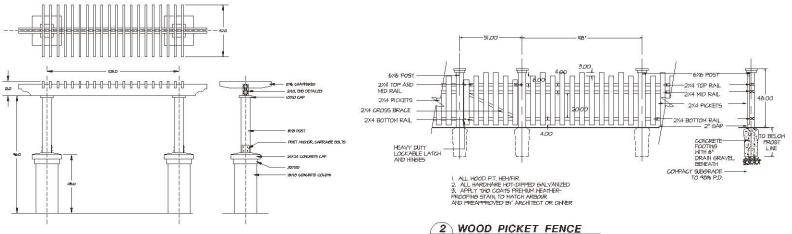

- The applicant is proposing a 1.2-metre (4 feet) high wood picket fence with decorative trellises along the perimeter of the children's play area. A mixture of trees, shrubs and ground cover will be provided inside and outside of the fenced area. The play area is proposed to include lawn and play area surfaces, benches, garbage receptacles and play structures.
- The proposed play area will animate the westerly and northerly elevations and also provide more casual surveillance of the street and also the rear portion of Building 1.
- The applicant is proposing to use approximately half of the existing Building 1 for the child care. The total parking required for the child care use, the remaining three commercial retail units (CRUs) and the caretaker suite is 25 parking spaces. The applicant provided 19 parking spaces as part of Development Permit No. 7911-0196-00. The applicant will provide an additional 6 parking spaces in the area to the south of Building 1.
- The applicant is not proposing any changes to the existing Building 1. However, the parking layout and landscaping plan are proposed to be amended to provide the required additional parking and the outdoor play area.