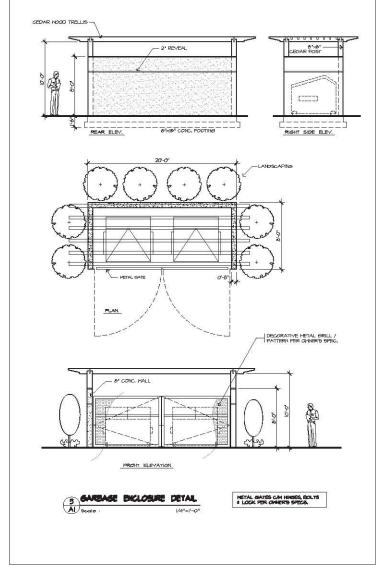

#### **Landscaping**

- A 7.6-metre (25 ft.) wide landscape buffer is proposed along the 96 Avenue frontage of the subject site, between the proposed building and 96 Avenue. The proposed landscape buffer consists of trees, small shrubs and sod.
- The southeast corner of the site slopes steeply upwards and will need to be excavated in order to accommodate the proposed surface parking spaces at the rear of the building. Due to the steep slope, a 5-metre (16 ft.) tall retaining wall is proposed in the southeast portion of the site. The proposed retaining wall will match the height of an existing retaining wall along the southern property line, on the western half of the property.
- Existing vegetation that is not impacted by the proposed retaining wall, will remain along the south property line (95A Avenue).
- Nine trees (all Black Cottonwood) are proposed to be removed, but nine new trees are proposed. Ten existing trees within the development area of the site are proposed to be retained.