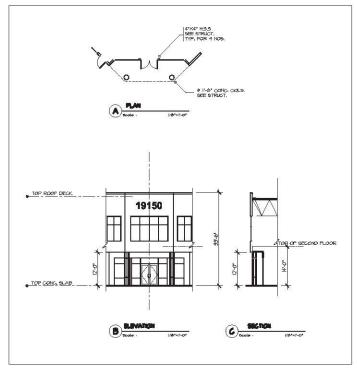

## **Building Design**

- The proposed building will be two storeys in height and will be located along the eastern boundary of the subject site, fronting 96 Avenue.
- The proposed floor area is 1,402 square metres (15,100 sq. ft.).
- The proposed building is 10.2 metres (33.5 ft.) in height, which is lower than the maximum 18 metres (60 ft.) permitted in CD By-law No. 11501.
- The majority of the proposed building consists of loading bays, where trucks will be serviced. There is a small office component on the northern portion of the building, fronting 96 Avenue on the 2<sup>nd</sup> floor.
- The building, made of tilt-up concrete panels, consists of simple massing with clean lines. Subtle reveal lines within the concrete panels will add visual interest to the elevations.
- Glazing is prominent along the north (street-facing) elevation to provide additional interest.
- Decorative paving, a brown accent colour, and a partially cantilevered second storey help define the main entrance into the building, which is angled towards 96 Avenue.

• Six, 7.6-metre (25 ft.) high overhead doors are proposed along the west elevation to access the loading bays. The overhead doors will be painted brown to match the brown accent features of the building. A small band of glazing is proposed above the overhead doors to provide natural light into the loading bay area.

- The primary colour of the building will be beige. Brown will be used as an accent colour.
- The building will have a zero side yard setback along the east property line. The lot to the east
  was rezoned on April 18, 2013 and Development Permit No. 7908-0249-00 was issued for a gas
  station and truck card lock facility. The gas station and truck card lock facility are under
  construction and will not be impacted by the zero side yard setback of the proposed building
  on the subject site.
- The setbacks for the proposed building comply with CD By-law No. 11501.