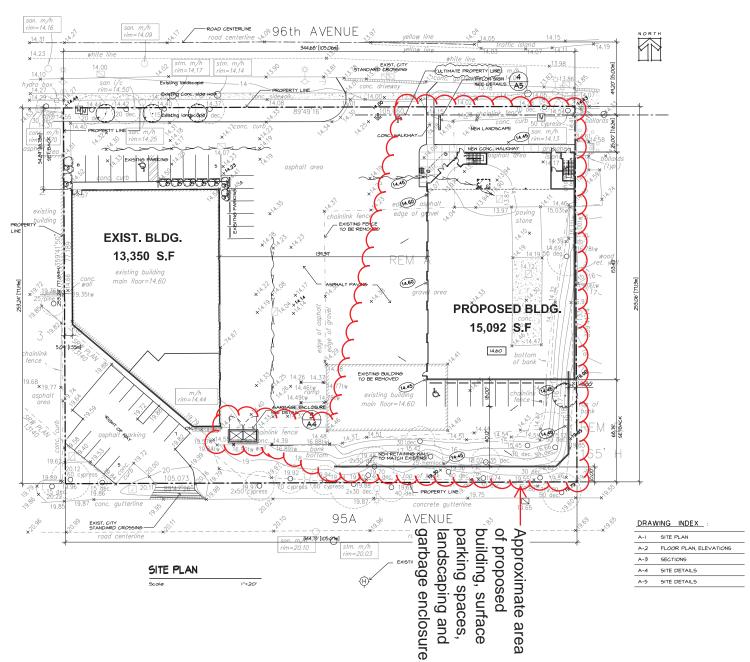

The eastern portion of property contains surface parking and an existing

structure, used for seasonal storage, which will be removed.

- A 1,240-square metre (13,350 sq. ft.) industrial building currently exists on the western portion of the property. The building permit for the existing building was approved in December, 1992. The business (Drive Products) that currently occupies this building provides products and services for trucks.
- The applicant has submitted a Development Permit application to construct a second industrial building on the site, which will be located on the eastern portion of the property. The proposed building will accommodate the expansion of the current business on the property.
- The proposed development complies with all the requirements of CD By-law No. 11501, which is the current zoning of the property.
- No modifications are proposed to the existing industrial building.

## **Building Design**

- The proposed building will be two storeys in height and will be located along the eastern boundary of the subject site, fronting 96 Avenue.
- The proposed floor area is 1,402 square metres (15,100 sq. ft.).
- The proposed building is 10.2 metres (33.5 ft.) in height, which is lower than the maximum 18 metres (60 ft.) permitted in CD By-law No. 11501.
- The majority of the proposed building consists of loading bays, where trucks will be serviced. There is a small office component on the northern portion of the building, fronting 96 Avenue on the 2<sup>nd</sup> floor.
- The building, made of tilt-up concrete panels, consists of simple massing with clean lines. Subtle reveal lines within the concrete panels will add visual interest to the elevations.
- Glazing is prominent along the north (street-facing) elevation to provide additional interest.
- Decorative paving, a brown accent colour, and a partially cantilevered second storey help define the main entrance into the building, which is angled towards 96 Avenue.

#### **Landscaping**

- A 7.6-metre (25 ft.) wide landscape buffer is proposed along the 96 Avenue frontage of the subject site, between the proposed building and 96 Avenue. The proposed landscape buffer consists of trees, small shrubs and sod.
- The southeast corner of the site slopes steeply upwards and will need to be excavated in order to accommodate the proposed surface parking spaces at the rear of the building. Due to the steep slope, a 5-metre (16 ft.) tall retaining wall is proposed in the southeast portion of the site. The proposed retaining wall will match the height of an existing retaining wall along the southern property line, on the western half of the property.
- Existing vegetation that is not impacted by the proposed retaining wall, will remain along the south property line (95A Avenue).
- Nine trees (all Black Cottonwood) are proposed to be removed, but nine new trees are proposed. Ten existing trees within the development area of the site are proposed to be retained.

#### Parking and Circulation

- The proposed development will utilize the existing access from 96 Avenue.
- There is an additional driveway from 95A Avenue that provides access to a surface parking lot on the south side of the existing building. Due to the grading of the site there is no vehicle connection between this surface parking lot and the balance of the site.
- Nine (9) new surface parking spaces are proposed, including one handicap parking space, that will be located at the rear of the proposed building.
- In accordance with CD By-law No. 11501, which references Part V of Surrey Zoning By-law, 1979, No. 5942, as amended, the off-street parking requirement is calculated based on the number of employees. Based on this calculation, the applicant indicated 33 parking spaces are required for the entire site. With the nine (9) new parking spaces being proposed, there will be 37 parking spaces on site, exceeding the By-law requirement.