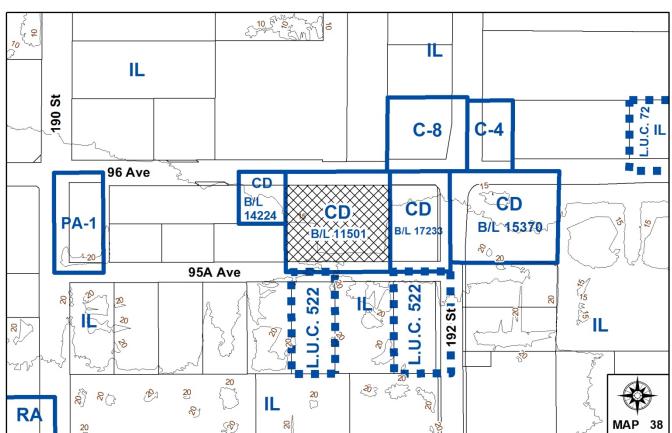

#### Development Permit

in order to permit the construction of an industrial building in Port Kells.

 LOCATION:
 19150 – 96 Avenue

 OWNER:
 1547314 Ontario Inc.

 ZONING:
 CD (By-law No. 11501)

**OCP DESIGNATION:** Industrial

#### **Adjacent Area:**

| Direction                  | Existing Use                                                                                                | OCP Designation | Existing Zone                            |
|----------------------------|-------------------------------------------------------------------------------------------------------------|-----------------|------------------------------------------|
| North (Across 96 Avenue):  | Steel fabrication facility and truck and equipment repair facility.                                         | Industrial      | IL                                       |
| East:                      | Gas station under construction, which was recently approved under Development Application No. 7908-0249-00. | Industrial      | CD (By-law No. 17233)                    |
| South (Across 95A Avenue): | Multi-tenant industrial buildings.                                                                          | Industrial      | L.U.C. 522<br>(underlying zone is<br>IL) |
| West:                      | Multi-tenant industrial buildings.                                                                          | Industrial      | CD (By-law No. 14224)<br>and IL          |

• The lot is currently designated Industrial in the Official Community Plan (OCP), and is currently zoned Comprehensive Development (CD By-law No. 11501). The site was rezoned to CD By-law No. 11501 in November 1992 to allow transportation-related industries, warehousing and general (light impact) industries.