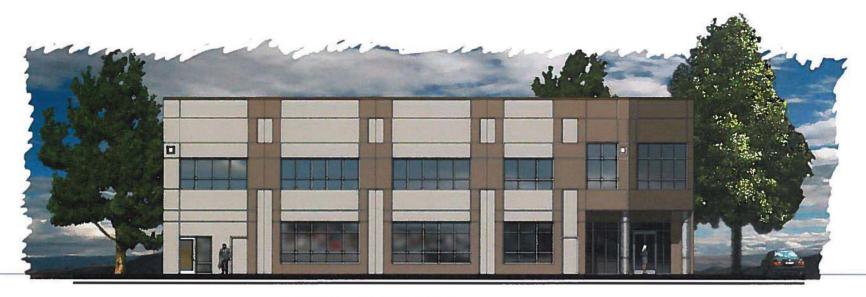

## **Building Design**

- The proposed building will be two storeys in height and will be located along the eastern boundary of the subject site, fronting 96 Avenue.
- The proposed floor area is 1,402 square metres (15,100 sq. ft.).
- The proposed building is 10.2 metres (33.5 ft.) in height, which is lower than the maximum 18 metres (60 ft.) permitted in CD By-law No. 11501.
- The majority of the proposed building consists of loading bays, where trucks will be serviced. There is a small office component on the northern portion of the building, fronting 96 Avenue on the 2<sup>nd</sup> floor.
- The building, made of tilt-up concrete panels, consists of simple massing with clean lines. Subtle reveal lines within the concrete panels will add visual interest to the elevations.
- Glazing is prominent along the north (street-facing) elevation to provide additional interest.
- Decorative paving, a brown accent colour, and a partially cantilevered second storey help define the main entrance into the building, which is angled towards 96 Avenue.

• Six, 7.6-metre (25 ft.) high overhead doors are proposed along the west elevation to access the loading bays. The overhead doors will be painted brown to match the brown accent features of the building. A small band of glazing is proposed above the overhead doors to provide natural light into the loading bay area.

- The primary colour of the building will be beige. Brown will be used as an accent colour.
- The building will have a zero side yard setback along the east property line. The lot to the east
  was rezoned on April 18, 2013 and Development Permit No. 7908-0249-00 was issued for a gas
  station and truck card lock facility. The gas station and truck card lock facility are under
  construction and will not be impacted by the zero side yard setback of the proposed building
  on the subject site.
- The setbacks for the proposed building comply with CD By-law No. 11501.