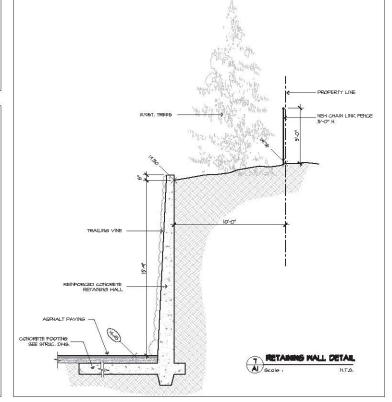

#### **Landscaping**

- A 7.6-metre (25 ft.) wide landscape buffer is proposed along the 96 Avenue frontage of the subject site, between the proposed building and 96 Avenue. The proposed landscape buffer consists of trees, small shrubs and sod.
- The southeast corner of the site slopes steeply upwards and will need to be excavated in order to accommodate the proposed surface parking spaces at the rear of the building. Due to the steep slope, a 5-metre (16 ft.) tall retaining wall is proposed in the southeast portion of the site. The proposed retaining wall will match the height of an existing retaining wall along the southern property line, on the western half of the property.
- Existing vegetation that is not impacted by the proposed retaining wall, will remain along the south property line (95A Avenue).
- Nine trees (all Black Cottonwood) are proposed to be removed, but nine new trees are proposed. Ten existing trees within the development area of the site are proposed to be retained.