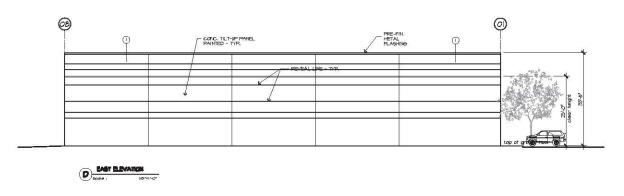

## **Building Design**

- The proposed building will be two storeys in height and will be located along the eastern boundary of the subject site, fronting 96 Avenue.
- The proposed floor area is 1,402 square metres (15,100 sq. ft.).
- The proposed building is 10.2 metres (33.5 ft.) in height, which is lower than the maximum 18 metres (60 ft.) permitted in CD By-law No. 11501.
- The majority of the proposed building consists of loading bays, where trucks will be serviced. There is a small office component on the northern portion of the building, fronting 96 Avenue on the 2<sup>nd</sup> floor.
- The building, made of tilt-up concrete panels, consists of simple massing with clean lines. Subtle reveal lines within the concrete panels will add visual interest to the elevations.
- Glazing is prominent along the north (street-facing) elevation to provide additional interest.
- Decorative paving, a brown accent colour, and a partially cantilevered second storey help define the main entrance into the building, which is angled towards 96 Avenue.

• Six, 7.6-metre (25 ft.) high overhead doors are proposed along the west elevation to access the loading bays. The overhead doors will be painted brown to match the brown accent features of the building. A small band of glazing is proposed above the overhead doors to provide natural light into the loading bay area.

- The primary colour of the building will be beige. Brown will be used as an accent colour.
- The building will have a zero side yard setback along the east property line. The lot to the east
  was rezoned on April 18, 2013 and Development Permit No. 7908-0249-00 was issued for a gas
  station and truck card lock facility. The gas station and truck card lock facility are under
  construction and will not be impacted by the zero side yard setback of the proposed building
  on the subject site.
- The setbacks for the proposed building comply with CD By-law No. 11501.