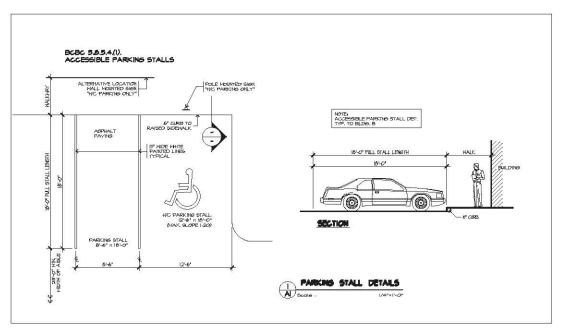

#### Parking and Circulation

- The proposed development will utilize the existing access from 96 Avenue.
- There is an additional driveway from 95A Avenue that provides access to a surface parking lot on the south side of the existing building. Due to the grading of the site there is no vehicle connection between this surface parking lot and the balance of the site.
- Nine (9) new surface parking spaces are proposed, including one handicap parking space, that will be located at the rear of the proposed building.
- In accordance with CD By-law No. 11501, which references Part V of Surrey Zoning By-law, 1979, No. 5942, as amended, the off-street parking requirement is calculated based on the number of employees. Based on this calculation, the applicant indicated 33 parking spaces are required for the entire site. With the nine (9) new parking spaces being proposed, there will be 37 parking spaces on site, exceeding the By-law requirement.