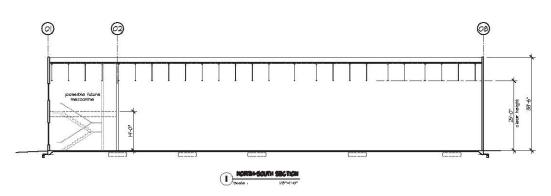

## **Building Design**

- The proposed building will be two storeys in height and will be located along the eastern boundary of the subject site, fronting 96 Avenue.
- The proposed floor area is 1,402 square metres (15,100 sq. ft.).
- The proposed building is 10.2 metres (33.5 ft.) in height, which is lower than the maximum 18 metres (60 ft.) permitted in CD By-law No. 11501.
- The majority of the proposed building consists of loading bays, where trucks will be serviced. There is a small office component on the northern portion of the building, fronting 96 Avenue on the 2<sup>nd</sup> floor.
- The building, made of tilt-up concrete panels, consists of simple massing with clean lines. Subtle reveal lines within the concrete panels will add visual interest to the elevations.
- Glazing is prominent along the north (street-facing) elevation to provide additional interest.
- Decorative paving, a brown accent colour, and a partially cantilevered second storey help define the main entrance into the building, which is angled towards 96 Avenue.