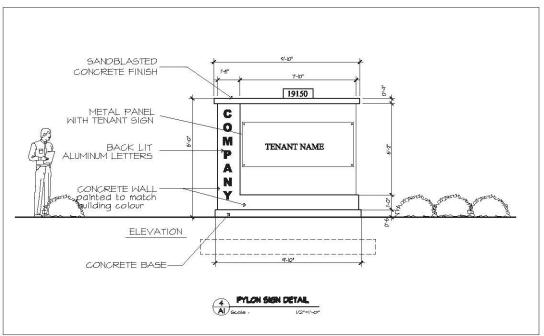

#### Free-standing Sign

• The applicant has requested a free-standing sign to be located at the entrance into the site along 96 Avenue. The 2.4-metre (8 ft.) high and 3-metre (10 ft.) wide sign is proposed to be constructed from concrete and painted to match the colour of the proposed building. It will have a sandblasted concrete cap.

- The proposed sign is located more than 2.0 metres (6.6 ft.) from the property line and complies with all requirements of the recently amended Sign By-law No. 13656.
- Currently, there is no free-standing sign on the subject site.