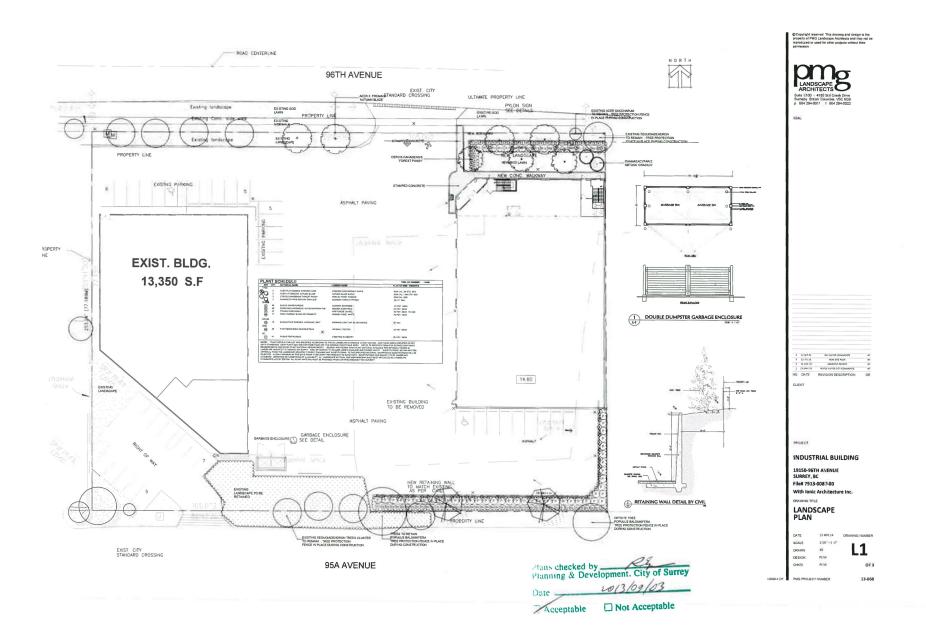

#### **Landscaping**

- A 7.6-metre (25 ft.) wide landscape buffer is proposed along the 96 Avenue frontage of the subject site, between the proposed building and 96 Avenue. The proposed landscape buffer consists of trees, small shrubs and sod.
- The southeast corner of the site slopes steeply upwards and will need to be excavated in order to accommodate the proposed surface parking spaces at the rear of the building. Due to the steep slope, a 5-metre (16 ft.) tall retaining wall is proposed in the southeast portion of the site. The proposed retaining wall will match the height of an existing retaining wall along the southern property line, on the western half of the property.
- Existing vegetation that is not impacted by the proposed retaining wall, will remain along the south property line (95A Avenue).
- Nine trees (all Black Cottonwood) are proposed to be removed, but nine new trees are proposed. Ten existing trees within the development area of the site are proposed to be retained.

#### Parking and Circulation

- The proposed development will utilize the existing access from 96 Avenue.
- There is an additional driveway from 95A Avenue that provides access to a surface parking lot on the south side of the existing building. Due to the grading of the site there is no vehicle connection between this surface parking lot and the balance of the site.
- Nine (9) new surface parking spaces are proposed, including one handicap parking space, that will be located at the rear of the proposed building.
- In accordance with CD By-law No. 11501, which references Part V of Surrey Zoning By-law, 1979, No. 5942, as amended, the off-street parking requirement is calculated based on the number of employees. Based on this calculation, the applicant indicated 33 parking spaces are required for the entire site. With the nine (9) new parking spaces being proposed, there will be 37 parking spaces on site, exceeding the By-law requirement.

#### Free-standing Sign

• The applicant has requested a free-standing sign to be located at the entrance into the site along 96 Avenue. The 2.4-metre (8 ft.) high and 3-metre (10 ft.) wide sign is proposed to be constructed from concrete and painted to match the colour of the proposed building. It will have a sandblasted concrete cap.