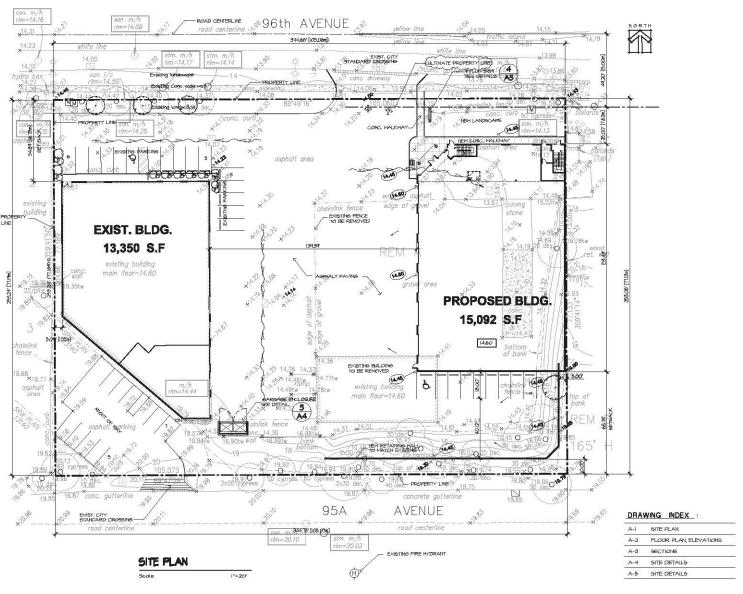

#### DEVELOPMENT CONSIDERATIONS

- The o.8 hectare (2 acre) subject site is located south of 96 Avenue, west of 192 Street, in the Port Kells area.
- The south-west corner of the site is encumbered by a Trans Mountain Oil right-of-way.

- A 1,240-square metre (13,350 sq. ft.) industrial building currently exists on the western portion of the property. The building permit for the existing building was approved in December, 1992. The business (Drive Products) that currently occupies this building provides products and services for trucks.
- The applicant has submitted a Development Permit application to construct a second industrial building on the site, which will be located on the eastern portion of the property. The proposed building will accommodate the expansion of the current business on the property.
- The proposed development complies with all the requirements of CD By-law No. 11501, which is the current zoning of the property.
- No modifications are proposed to the existing industrial building.

#### **Landscaping**

- A 7.6-metre (25 ft.) wide landscape buffer is proposed along the 96 Avenue frontage of the subject site, between the proposed building and 96 Avenue. The proposed landscape buffer consists of trees, small shrubs and sod.
- The southeast corner of the site slopes steeply upwards and will need to be excavated in order to accommodate the proposed surface parking spaces at the rear of the building. Due to the steep slope, a 5-metre (16 ft.) tall retaining wall is proposed in the southeast portion of the site. The proposed retaining wall will match the height of an existing retaining wall along the southern property line, on the western half of the property.
- Existing vegetation that is not impacted by the proposed retaining wall, will remain along the south property line (95A Avenue).
- Nine trees (all Black Cottonwood) are proposed to be removed, but nine new trees are proposed. Ten existing trees within the development area of the site are proposed to be retained.

#### Parking and Circulation

- The proposed development will utilize the existing access from 96 Avenue.
- There is an additional driveway from 95A Avenue that provides access to a surface parking lot on the south side of the existing building. Due to the grading of the site there is no vehicle connection between this surface parking lot and the balance of the site.
- Nine (9) new surface parking spaces are proposed, including one handicap parking space, that will be located at the rear of the proposed building.
- In accordance with CD By-law No. 11501, which references Part V of Surrey Zoning By-law, 1979, No. 5942, as amended, the off-street parking requirement is calculated based on the number of employees. Based on this calculation, the applicant indicated 33 parking spaces are required for the entire site. With the nine (9) new parking spaces being proposed, there will be 37 parking spaces on site, exceeding the By-law requirement.