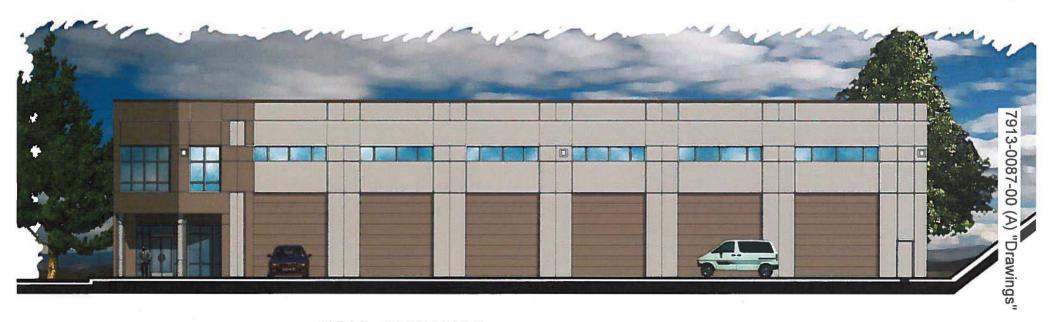

## **Building Design**

- The proposed building will be two storeys in height and will be located along the eastern boundary of the subject site, fronting 96 Avenue.
- The proposed floor area is 1,402 square metres (15,100 sq. ft.).
- The proposed building is 10.2 metres (33.5 ft.) in height, which is lower than the maximum 18 metres (60 ft.) permitted in CD By-law No. 11501.
- The majority of the proposed building consists of loading bays, where trucks will be serviced. There is a small office component on the northern portion of the building, fronting 96 Avenue on the 2<sup>nd</sup> floor.
- The building, made of tilt-up concrete panels, consists of simple massing with clean lines. Subtle reveal lines within the concrete panels will add visual interest to the elevations.
- Glazing is prominent along the north (street-facing) elevation to provide additional interest.
- Decorative paving, a brown accent colour, and a partially cantilevered second storey help define the main entrance into the building, which is angled towards 96 Avenue.

• Six, 7.6-metre (25 ft.) high overhead doors are proposed along the west elevation to access the loading bays. The overhead doors will be painted brown to match the brown accent features of the building. A small band of glazing is proposed above the overhead doors to provide natural light into the loading bay area.

- The primary colour of the building will be beige. Brown will be used as an accent colour.
- The building will have a zero side yard setback along the east property line. The lot to the east
  was rezoned on April 18, 2013 and Development Permit No. 7908-0249-00 was issued for a gas
  station and truck card lock facility. The gas station and truck card lock facility are under
  construction and will not be impacted by the zero side yard setback of the proposed building
  on the subject site.
- The setbacks for the proposed building comply with CD By-law No. 11501.