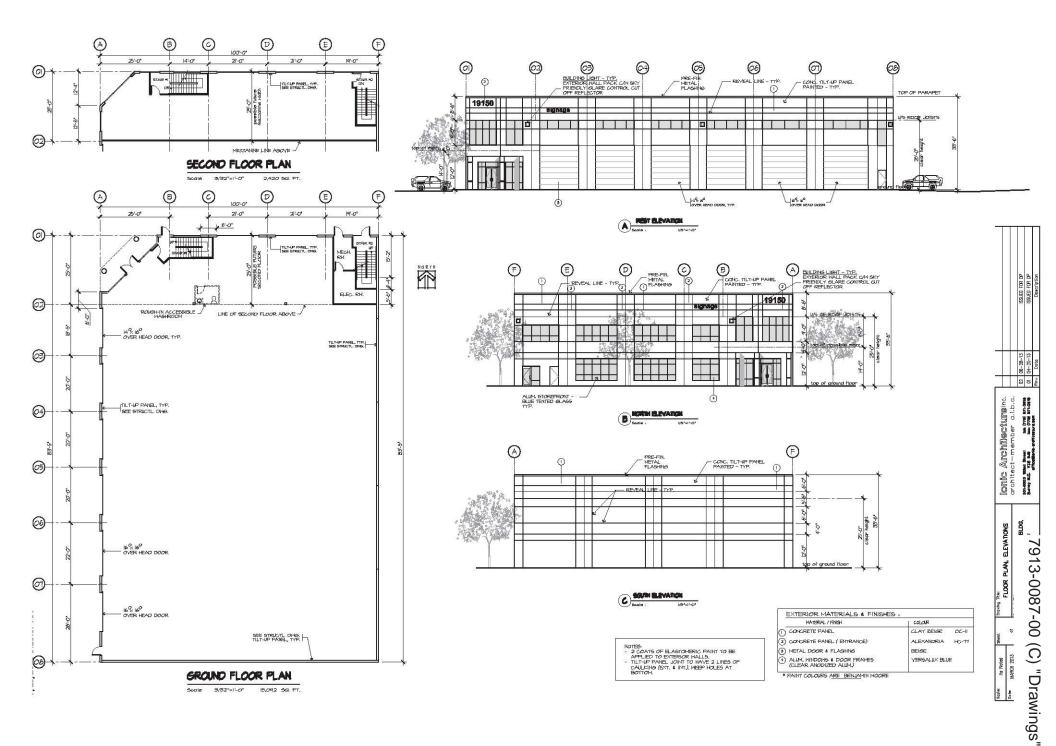

## **Building Design**

- The proposed building will be two storeys in height and will be located along the eastern boundary of the subject site, fronting 96 Avenue.
- The proposed floor area is 1,402 square metres (15,100 sq. ft.).
- The proposed building is 10.2 metres (33.5 ft.) in height, which is lower than the maximum 18 metres (60 ft.) permitted in CD By-law No. 11501.
- The majority of the proposed building consists of loading bays, where trucks will be serviced. There is a small office component on the northern portion of the building, fronting 96 Avenue on the 2<sup>nd</sup> floor.
- The building, made of tilt-up concrete panels, consists of simple massing with clean lines. Subtle reveal lines within the concrete panels will add visual interest to the elevations.
- Glazing is prominent along the north (street-facing) elevation to provide additional interest.
- Decorative paving, a brown accent colour, and a partially cantilevered second storey help define the main entrance into the building, which is angled towards 96 Avenue.

• Six, 7.6-metre (25 ft.) high overhead doors are proposed along the west elevation to access the loading bays. The overhead doors will be painted brown to match the brown accent features of the building. A small band of glazing is proposed above the overhead doors to provide natural light into the loading bay area.

- The primary colour of the building will be beige. Brown will be used as an accent colour.
- The building will have a zero side yard setback along the east property line. The lot to the east
  was rezoned on April 18, 2013 and Development Permit No. 7908-0249-00 was issued for a gas
  station and truck card lock facility. The gas station and truck card lock facility are under
  construction and will not be impacted by the zero side yard setback of the proposed building
  on the subject site.
- The setbacks for the proposed building comply with CD By-law No. 11501.

#### **Landscaping**

- A 7.6-metre (25 ft.) wide landscape buffer is proposed along the 96 Avenue frontage of the subject site, between the proposed building and 96 Avenue. The proposed landscape buffer consists of trees, small shrubs and sod.
- The southeast corner of the site slopes steeply upwards and will need to be excavated in order to accommodate the proposed surface parking spaces at the rear of the building. Due to the steep slope, a 5-metre (16 ft.) tall retaining wall is proposed in the southeast portion of the site. The proposed retaining wall will match the height of an existing retaining wall along the southern property line, on the western half of the property.
- Existing vegetation that is not impacted by the proposed retaining wall, will remain along the south property line (95A Avenue).
- Nine trees (all Black Cottonwood) are proposed to be removed, but nine new trees are proposed. Ten existing trees within the development area of the site are proposed to be retained.

#### Parking and Circulation

- The proposed development will utilize the existing access from 96 Avenue.
- There is an additional driveway from 95A Avenue that provides access to a surface parking lot on the south side of the existing building. Due to the grading of the site there is no vehicle connection between this surface parking lot and the balance of the site.
- Nine (9) new surface parking spaces are proposed, including one handicap parking space, that will be located at the rear of the proposed building.
- In accordance with CD By-law No. 11501, which references Part V of Surrey Zoning By-law, 1979, No. 5942, as amended, the off-street parking requirement is calculated based on the number of employees. Based on this calculation, the applicant indicated 33 parking spaces are required for the entire site. With the nine (9) new parking spaces being proposed, there will be 37 parking spaces on site, exceeding the By-law requirement.

#### Free-standing Sign

• The applicant has requested a free-standing sign to be located at the entrance into the site along 96 Avenue. The 2.4-metre (8 ft.) high and 3-metre (10 ft.) wide sign is proposed to be constructed from concrete and painted to match the colour of the proposed building. It will have a sandblasted concrete cap.