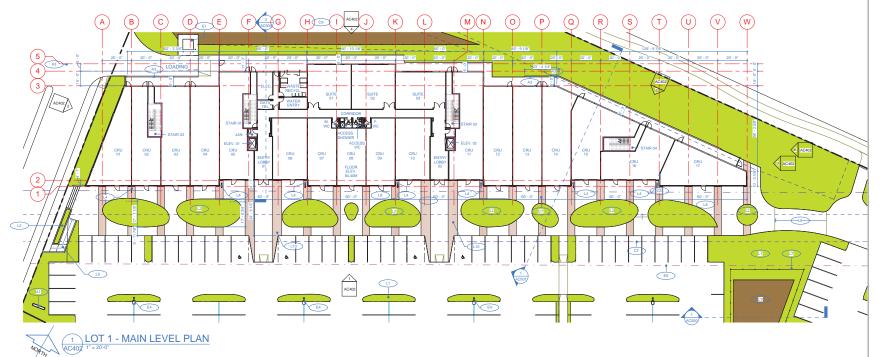

## Driveway Access, On-site Parking and Pedestrian Connectivity

- The proposed multi-tenant building will obtain access from the existing internal north-south drive aisle off 88 Avenue as well as east-west drive aisle off 126 Street, as per the General DP.
- The applicant is proposing to create 198 stalls on Lot 1 and 79 stalls on Lot 2 for a total of 277 additional parking spaces on the subject properties including 7 accessible parking stalls. The amount of parking meets the minimum requirements under the Zoning By-law based upon a combination of ground-floor retail and ground-floor/second-floor office uses (Appendix II).
- While the multi-tenant commercial building will utilize the existing vehicle circulation pattern on-site, additional walkways are proposed to encourage pedestrian connectivity which include a walkway extending from the southern façade of the proposed building toward the intersection of 89 Avenue and 126 Street. In addition, a separate north-south walkway is proposed between the proposed building and Sleep Country to provide better access from existing retail buildings and eating establishments along 88 Avenue.
- The Wildflower Greenway is currently protected by a statutory right-of-way along the east lot line of the City-owned parcel at 12592 89 Avenue. The statutory right-of-way will remain on title following consolidation of the City-owned lot in order to protect the greenway in future.

TRITON

300 - 7337 137 Street, Surrey, BC V3W 1A4 T: 604 594 4787 E: office@boldwing-continuum.com

TRITON VENTURES CORPORATION

SURREY WEST LOT 1 (BLOCK 3) 12451 - 88TH AVENUE

SURREY, BC, V3W 3J7

MAIN LEVEL PLAN & AERIAL VIEWS

21207

1" = 20'-0" A.B., S.B. Author

AC300

KEYNOTES DESCRIPTION

ELECTRICAL

PLANTING BED INCLUDING LIGHT BOLLARDIS) - REFER TO 
LANDSCAPE AND ELECTRICAL 
LANDSCAPE AND ELECTRICAL 
BOSE FRACK. REFER TO LANDSCAPE