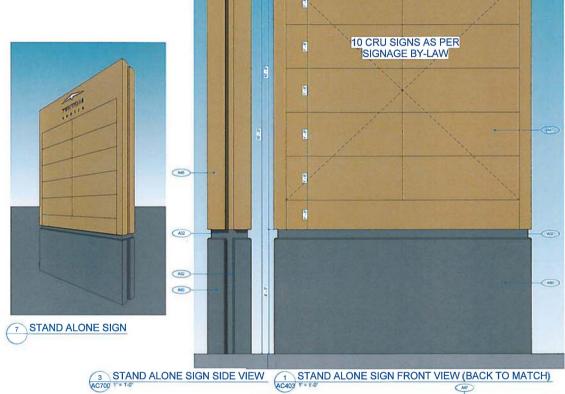

## Proposed Free-standing Signage

- The Surrey Sign By-law permits a free-standing sign with a maximum height of 4.5 metres (15 ft.). The proposed free-standing sign will comply with the maximum height requirement and will not exceed a total height of 4.5 metres (15 ft.).
- The free-standing sign is 2.7 metres (9 ft.) wide and double-sided resulting in a total sign area of 24.3 square metres (262 sq. ft.). The Sign By-law permits a total sign area of 28 square metres (300 sq. ft.).
- The free-standing sign will consist of a cast-in-place concrete base and pre-painted metal panel frame that contains push-through acrylic letters and logos in coloured vinyl. The sign area has 20 individual sign channels (10 per side) with background illumination for increased visibility.
- The applicant proposes a minimum setback of 2 metres (6.5 ft.) from the southern and western boundary of the subject property, in keeping with the setback requirements in the Sign By-law.
- The applicant is proposing to introduce additional landscaping around the base of the sign to improve the overall appearance, including low-lying shrubs as well as additional groundcover.

## Proposed Fascia Signage

• The proposed fascia signage will be limited to one fascia sign per premise frontage and conform to the maximum allowable combined sign area per linear foot of premise frontage as well as not extend more than 0.5 metre (1.6 ft.) from the building façade, in keeping with the Sign By-law.

• The fascia signs will consist of individual channel letters with background LED illumination on a mounted raceway painted to match the exterior building façade. As per the Sign By-law, the fascia signs are limited to ground-floor tenants except for one fascia sign per lot frontage on the upper-storey is permitted which identifies the name and/or address of the building. No more than one fascia sign shall be permitted on any one façade of the building above the first-storey. In addition, one fascia sign per lot frontage is permitted on the upper-storey to identify the tenant which occupies the largest percentage of the total floor area above the ground-floor and further provided no more than one sign is allowed on any one façade above the first storey.

## **Proposed Canopy Signage**

- The proposed canopy signage is limited to one sign per premise and conforms to the maximum allowable combined sign area per linear foot of premise frontage. The canopy will comply with the maximum projected distance and minimum clearance specified in the Surrey Sign By-law.
- The canopy signage will consist of LED face-lit individual pre-finished channel letters and logos mounted on a raceway that matches the surface colour of the proposed canopies. The channel letters will not exceed a height of 0.3 metre (1 ft.) and length of 1.5 metres (5 ft.) per premise. In addition, the individual channel letters will not exceed a vertical clearance of 5 cm (2 in.) from the underside of the awning or canopy to which the signage is affixed, as per the Sign By-law.