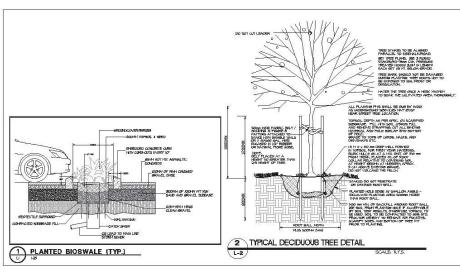

## **Proposed Landscaping**

- The proposed landscaping includes numerous on-site trees interspersed throughout the surface parking area as well as lining the future sidewalk that extends toward 89 Avenue and 126 Street.
- A variety of trees, shrubs and additional groundcover is proposed on the subject property with several decorative elements that include benches, concrete planters and pedestrian lighting.
- In order to improve pedestrian circulation throughout the retail shopping centre, a north-south walkway is proposed off 88 Avenue with additional landscaping which connects to the sidewalk along the southern building elevation. A small public plaza is proposed at the intersection of 89 Avenue and 126 Street. The parking layout is further enhanced by installing several pedestrian walkways that connect the proposed building to public sidewalks on 88 Avenue, 89 Avenue and 126 Street. The provision of well-connected sidewalks will allow for better pedestrian linkages.

#### **On-site Trees**

- The Arborist Report indicates there are 7 by-law sized trees on the subject property consisting largely of Giant Redwoods and Shore Pine. The applicant proposes to retain 6 trees and remove 1 tree that is located within the future building envelope. In response, the applicant proposes a total of 143 replacement trees on-site. The Arborist Report was reviewed by the City's Landscape Architect and deemed acceptable.
- The applicant is committed to maximizing the preservation of by-law sized trees located within
  the existing landscape buffer along 89 Avenue thereby providing additional mature screening
  of the proposed commercial building from residential dwellings located north of the property.