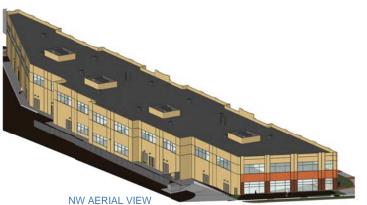

#### **Proposed Building**

- The applicant proposes to construct a two-storey multi-tenant building that provides roughly 5,137 square metres (55,292 sq. ft.) of ground-floor commercial/office space with second-storey office uses for a total of 41 future tenants.
- The proposed building conforms in all respects to the provisions of the current CD zoning (By-law No. 17865), except for the minimum south yard setback, for which the applicant has requested a variance.
- The concrete tilt-up building is attractive, well-designed and provides an appealing addition to 88 Avenue by establishing a high-standard in terms of the form, design and character of future commercial buildings within the surrounding neighbourhood. The exterior facade will include steel canopies and glass awnings above individual storefronts for weather protection, groundfloor aluminum windows, brick accent materials and concrete reveals to provide visual interest.
- The building envelope is severely restricted by existing statutory right-of-ways (Fortis B.C. and B.C. Hydro) as well as several on-site detention ponds. Nonetheless, the proposed multi-tenant building will retain the quality and general design features of existing on-site buildings within the retail shopping centre.

#### VIEW FROM WEST ENTRY TO PLAZA

300 - 7337 137 Street, Surrey, BC V3W 1A4 T: 604 594 4787 E: office@boldwing-continuum.com

TRITON VENTURES CORPORATION

SURREY WEST LOT 1 (BLOCK 3)

12451 - 88TH AVENUE SURREY, BC, V3W 3J7

PERSPECTIVES

21207

A.B., S.B. Author