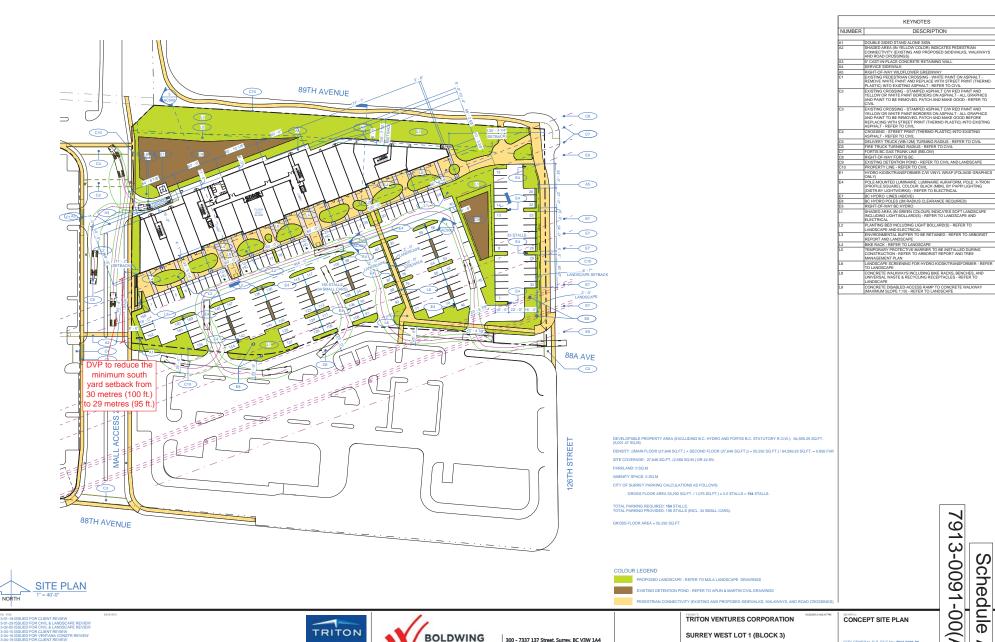

#### **DEVIATION FROM PLANS, POLICIES OR REGULATIONS**

• The applicant is proposing to vary the minimum south yard setback in the CD Zone from 30 metres (100 ft.) to 29 metres (95 ft.) to accommodate the proposed multi-tenant building.

## (a) Requested Variance:

• To vary the minimum south yard setback from 30 metres (100 ft.) to 29 metres (95 ft.).

#### Applicant's Reasons:

 The proposed setback variance is required in order to improve the overall design and ensure the southeast corner is properly aligned with the southern façade of the multitenant building.

## **Staff Comments:**

- The subject property is severely constrained by several existing statutory right-of-ways (Fortis B.C. and B.C. Hydro). As a result, the proposed variance will improve the design while maintaining an appropriate setback on the south lot line from the right-of-ways.
- The degree of encroachment is minor and is limited to a small portion of the building at the southwest corner.
- The proposed setback variance is supported by City staff.