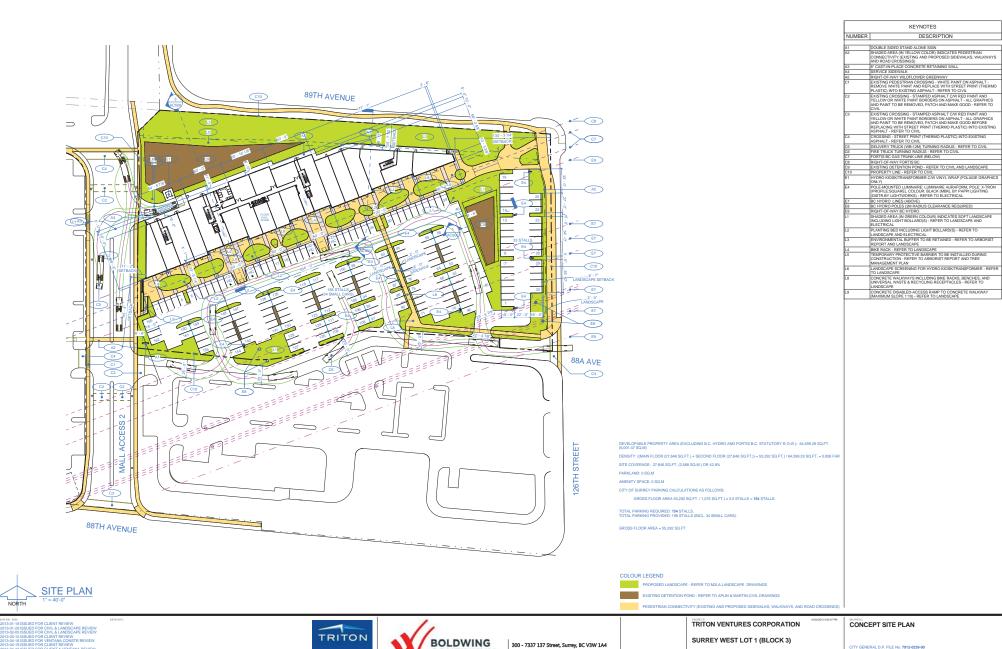

#### **Proposed Building**

- The applicant proposes to construct a two-storey multi-tenant building that provides roughly 5,137 square metres (55,292 sq. ft.) of ground-floor commercial/office space with second-storey office uses for a total of 41 future tenants.
- The proposed building conforms in all respects to the provisions of the current CD zoning (By-law No. 17865), except for the minimum south yard setback, for which the applicant has requested a variance.
- The concrete tilt-up building is attractive, well-designed and provides an appealing addition to 88 Avenue by establishing a high-standard in terms of the form, design and character of future commercial buildings within the surrounding neighbourhood. The exterior facade will include steel canopies and glass awnings above individual storefronts for weather protection, groundfloor aluminum windows, brick accent materials and concrete reveals to provide visual interest.
- The building envelope is severely restricted by existing statutory right-of-ways (Fortis B.C. and B.C. Hydro) as well as several on-site detention ponds. Nonetheless, the proposed multi-tenant building will retain the quality and general design features of existing on-site buildings within the retail shopping centre.

## Driveway Access, On-site Parking and Pedestrian Connectivity

- The proposed multi-tenant building will obtain access from the existing internal north-south drive aisle off 88 Avenue as well as east-west drive aisle off 126 Street, as per the General DP.
- The applicant is proposing to create 198 stalls on Lot 1 and 79 stalls on Lot 2 for a total of 277 additional parking spaces on the subject properties including 7 accessible parking stalls. The amount of parking meets the minimum requirements under the Zoning By-law based upon a combination of ground-floor retail and ground-floor/second-floor office uses (Appendix II).
- While the multi-tenant commercial building will utilize the existing vehicle circulation pattern on-site, additional walkways are proposed to encourage pedestrian connectivity which include a walkway extending from the southern façade of the proposed building toward the intersection of 89 Avenue and 126 Street. In addition, a separate north-south walkway is proposed between the proposed building and Sleep Country to provide better access from existing retail buildings and eating establishments along 88 Avenue.
- The Wildflower Greenway is currently protected by a statutory right-of-way along the east lot line of the City-owned parcel at 12592 89 Avenue. The statutory right-of-way will remain on title following consolidation of the City-owned lot in order to protect the greenway in future.

## Proposed Free-standing Signage

- The Surrey Sign By-law permits a free-standing sign with a maximum height of 4.5 metres (15 ft.). The proposed free-standing sign will comply with the maximum height requirement and will not exceed a total height of 4.5 metres (15 ft.).
- The free-standing sign is 2.7 metres (9 ft.) wide and double-sided resulting in a total sign area of 24.3 square metres (262 sq. ft.). The Sign By-law permits a total sign area of 28 square metres (300 sq. ft.).
- The free-standing sign will consist of a cast-in-place concrete base and pre-painted metal panel frame that contains push-through acrylic letters and logos in coloured vinyl. The sign area has 20 individual sign channels (10 per side) with background illumination for increased visibility.
- The applicant proposes a minimum setback of 2 metres (6.5 ft.) from the southern and western boundary of the subject property, in keeping with the setback requirements in the Sign By-law.
- The applicant is proposing to introduce additional landscaping around the base of the sign to improve the overall appearance, including low-lying shrubs as well as additional groundcover.

## **Proposed Landscaping**

- The proposed landscaping includes numerous on-site trees interspersed throughout the surface parking area as well as lining the future sidewalk that extends toward 89 Avenue and 126 Street.
- A variety of trees, shrubs and additional groundcover is proposed on the subject property with several decorative elements that include benches, concrete planters and pedestrian lighting.
- In order to improve pedestrian circulation throughout the retail shopping centre, a north-south walkway is proposed off 88 Avenue with additional landscaping which connects to the sidewalk along the southern building elevation. A small public plaza is proposed at the intersection of 89 Avenue and 126 Street. The parking layout is further enhanced by installing several pedestrian walkways that connect the proposed building to public sidewalks on 88 Avenue, 89 Avenue and 126 Street. The provision of well-connected sidewalks will allow for better pedestrian linkages.