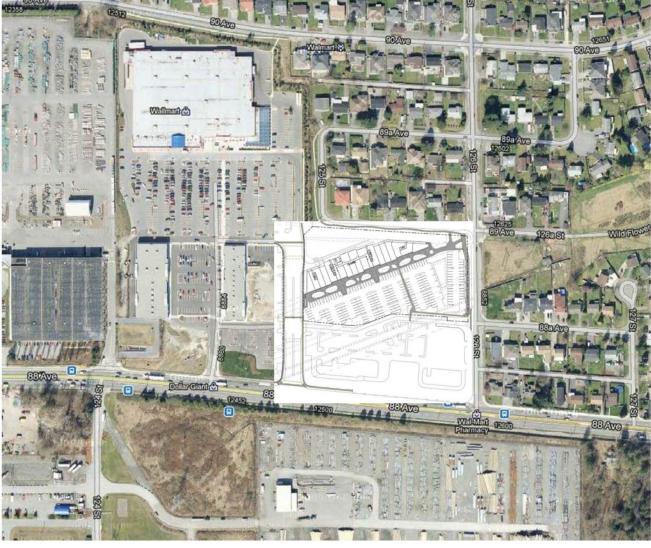

## **Background**

- The subject property at 12451 88 Avenue is 0.6 hectares (1.48 acres) in area and located on the north side of 88 Avenue just west of 126 Street. The property is designated "Commercial" in the Official Community Plan (OCP) and presently zoned "Comprehensive Development Zone (CD)" (By-law No. 17865). The CD By-law allows a broad range of retail uses, general service, personal service, eating establishment, office uses and other land-uses consistent with a large format retail centre. The adjacent properties are currently occupied by several big box stores that include Walmart and Sleep Country as well as smaller retail tenants and restaurants (e.g. Payless Shoes, Dollar Giant, Reitmans, La Senza, EB Games and Burger King). In addition, the property is encumbered by a statutory right-of-way that restricts future development potential.
- The subject property was recently consolidated with the City-owned parcel located at 12592 89 Avenue. The existing Wildflower Greenway will be protected by a statutory right-of-way for public right of passage. As the previous City-owned lot is heavily encumbered by a B.C. Hydro and Fortis B.C. statutory right-of-way, the applicant proposes to provide additional surface parking as well as low-level planting over the statutory right-of-way.

## **Previous Development Applications**

- A General Development Permit (No. 7903-0153-00) was previously approved by Council in May, 2004 which included eight retail buildings and associated landscaping to be completed in three phases. The existing Walmart building was completed under Phase 1 and provides roughly 12,310 square metres (135,500 sq. ft.) of retail space and 640 surface parking stalls.
- Subsequent development in Phase 2 and Phase 3 included detailed Development Permits for a Burger King restaurant (7905-0009-00), two multi-tenant commercial buildings (7905-0056-00), a single-storey building occupied by Sleep Country (7907-0112-00) as well as a Tim Hortons restaurant (7912-0019-00). The current build-out provides roughly 17,781 square metres (191,393 sq. ft.) of floor area for retail, personal service, general service as well as eating establishments.
- The subject property was recently under application for an OCP amendment from "Industrial" to "Commercial", rezoning from IB and CD to CD (By-law No. 17865), a General Development Permit (DP) for two commercial buildings and consolidation of the City-owned parcel at 12592 89 Avenue (File No. 7912-0239-00). The rezoning by-law received Final Adoption on October 28, 2013. As a result, the applicant can proceed with completing the detailed DP regulating the two-storey commercial building proposed at 12451 88 Avenue under File No. 7913-0091-00.
- A separate development application (File No. 7913-0125-00) was recently submitted for a multitenant building on proposed Lot 2, west of the subject site, and includes a one-storey building with 1,393 square metres (14,988 sq. ft.) of retail space (Appendix III).