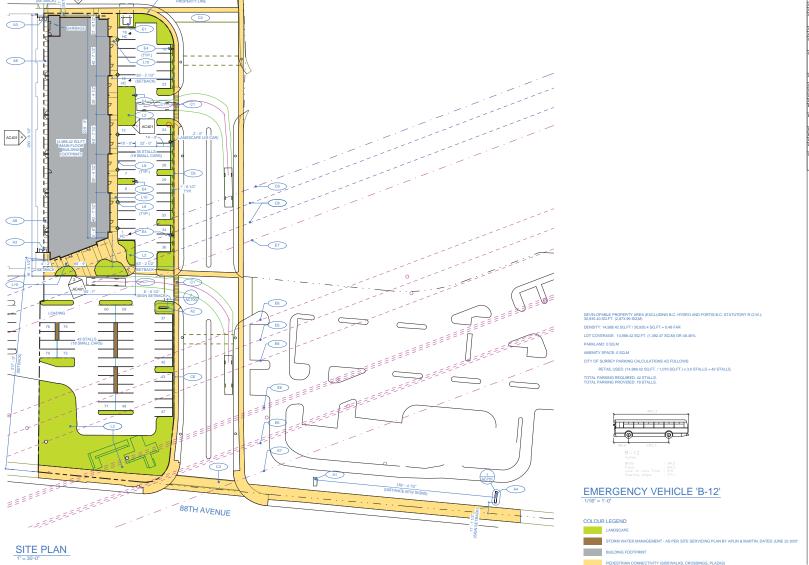

## Driveway Access, On-site Parking and Pedestrian Connectivity

- The proposed multi-tenant building will obtain access from the existing internal north-south drive aisle off 88 Avenue as well as east-west drive aisle off 126 Street, as per the General DP.
- The applicant is proposing to create 198 stalls on Lot 1 and 79 stalls on Lot 2 for a total of 277 additional parking spaces on the subject properties including 7 accessible parking stalls. The amount of parking meets the minimum requirements under the Zoning By-law based upon a combination of ground-floor retail and ground-floor/second-floor office uses (Appendix II).
- While the multi-tenant commercial building will utilize the existing vehicle circulation pattern on-site, additional walkways are proposed to encourage pedestrian connectivity which include a walkway extending from the southern façade of the proposed building toward the intersection of 89 Avenue and 126 Street. In addition, a separate north-south walkway is proposed between the proposed building and Sleep Country to provide better access from existing retail buildings and eating establishments along 88 Avenue.
- The Wildflower Greenway is currently protected by a statutory right-of-way along the east lot line of the City-owned parcel at 12592 89 Avenue. The statutory right-of-way will remain on title following consolidation of the City-owned lot in order to protect the greenway in future.

## Proposed Free-standing Signage

- The Surrey Sign By-law permits a free-standing sign with a maximum height of 4.5 metres (15 ft.). The proposed free-standing sign will comply with the maximum height requirement and will not exceed a total height of 4.5 metres (15 ft.).
- The free-standing sign is 2.7 metres (9 ft.) wide and double-sided resulting in a total sign area of 24.3 square metres (262 sq. ft.). The Sign By-law permits a total sign area of 28 square metres (300 sq. ft.).
- The free-standing sign will consist of a cast-in-place concrete base and pre-painted metal panel frame that contains push-through acrylic letters and logos in coloured vinyl. The sign area has 20 individual sign channels (10 per side) with background illumination for increased visibility.
- The applicant proposes a minimum setback of 2 metres (6.5 ft.) from the southern and western boundary of the subject property, in keeping with the setback requirements in the Sign By-law.
- The applicant is proposing to introduce additional landscaping around the base of the sign to improve the overall appearance, including low-lying shrubs as well as additional groundcover.

## **DEVELOPMENT DATA SHEET**

Existing Zoning: CD (By-law No. 17865)

| Required Development Data           | Minimum Required /<br>Maximum Allowed | Proposed     |
|-------------------------------------|---------------------------------------|--------------|
| LOT AREA* (in square metres)        |                                       |              |
| Gross Total                         | N/A                                   | N/A          |
| Road Widening area                  |                                       |              |
| Undevelopable area                  |                                       |              |
| Net Total                           | 6,001.47 sq. m.                       | N/A          |
|                                     |                                       |              |
| LOT COVERAGE (in % of net lot area) |                                       |              |
| Buildings & Structures              |                                       |              |
| Paved & Hard Surfaced Areas         |                                       |              |
| Total Site Coverage                 | 50%                                   | 42.8%        |
| SETBACKS ( in metres)               |                                       |              |
| North                               | 10 m.                                 | 10.8 m.      |
| South                               | 30 m.                                 | 29 m.        |
| East                                | 39 m.                                 | 39.6 m.      |
| West                                | 3 m.                                  | 3.4 m.       |
| BUILDING HEIGHT (in metres/storeys) |                                       |              |
| Principal                           | 12 m.                                 | 9.4 m.       |
| Accessory                           | N/A                                   | N/A          |
|                                     |                                       |              |
| NUMBER OF RESIDENTIAL UNITS         | N/A                                   | N/A          |
| FLOOR AREA: Residential             | N/A                                   | N/A          |
|                                     | ·                                     | ·            |
| FLOOR AREA: Commercial              |                                       |              |
| Retail                              | N/A                                   | 2,568 sq. m. |
| Office                              | N/A                                   | 2,568 sq. m. |
| Total                               | N/A                                   | 5,136 sq. m. |
| FLOOR AREA: Industrial              | N/A                                   | N/A          |
| FLOOR AREA: Institutional           | N/A                                   | N/A          |
| TOTAL BUILDING FLOOR AREA           | N/A                                   | 5,136 sq. m. |