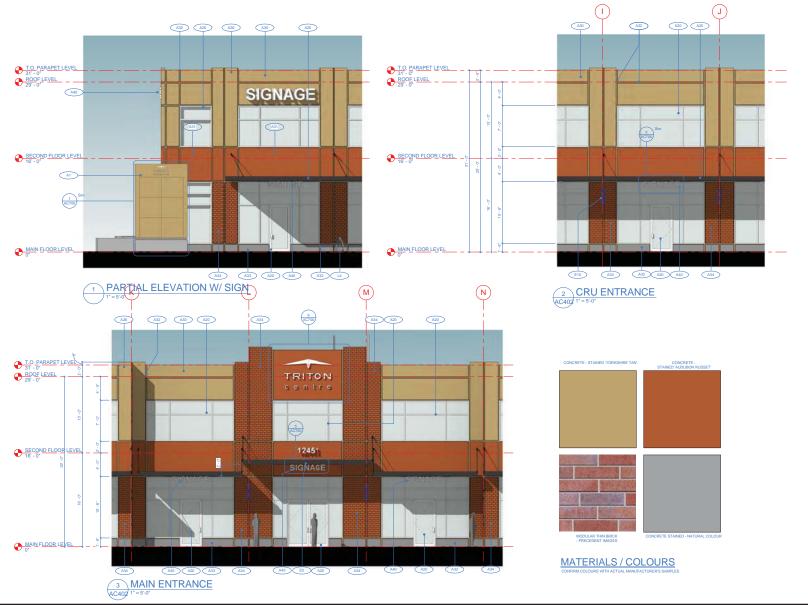

#### **Proposed Building**

- The applicant proposes to construct a two-storey multi-tenant building that provides roughly 5,137 square metres (55,292 sq. ft.) of ground-floor commercial/office space with second-storey office uses for a total of 41 future tenants.
- The proposed building conforms in all respects to the provisions of the current CD zoning (By-law No. 17865), except for the minimum south yard setback, for which the applicant has requested a variance.
- The concrete tilt-up building is attractive, well-designed and provides an appealing addition to 88 Avenue by establishing a high-standard in terms of the form, design and character of future commercial buildings within the surrounding neighbourhood. The exterior facade will include steel canopies and glass awnings above individual storefronts for weather protection, groundfloor aluminum windows, brick accent materials and concrete reveals to provide visual interest.
- The building envelope is severely restricted by existing statutory right-of-ways (Fortis B.C. and B.C. Hydro) as well as several on-site detention ponds. Nonetheless, the proposed multi-tenant building will retain the quality and general design features of existing on-site buildings within the retail shopping centre.

## Proposed Free-standing Signage

- The Surrey Sign By-law permits a free-standing sign with a maximum height of 4.5 metres (15 ft.). The proposed free-standing sign will comply with the maximum height requirement and will not exceed a total height of 4.5 metres (15 ft.).
- The free-standing sign is 2.7 metres (9 ft.) wide and double-sided resulting in a total sign area of 24.3 square metres (262 sq. ft.). The Sign By-law permits a total sign area of 28 square metres (300 sq. ft.).
- The free-standing sign will consist of a cast-in-place concrete base and pre-painted metal panel frame that contains push-through acrylic letters and logos in coloured vinyl. The sign area has 20 individual sign channels (10 per side) with background illumination for increased visibility.
- The applicant proposes a minimum setback of 2 metres (6.5 ft.) from the southern and western boundary of the subject property, in keeping with the setback requirements in the Sign By-law.
- The applicant is proposing to introduce additional landscaping around the base of the sign to improve the overall appearance, including low-lying shrubs as well as additional groundcover.

## Proposed Fascia Signage

• The proposed fascia signage will be limited to one fascia sign per premise frontage and conform to the maximum allowable combined sign area per linear foot of premise frontage as well as not extend more than 0.5 metre (1.6 ft.) from the building façade, in keeping with the Sign By-law.

• The fascia signs will consist of individual channel letters with background LED illumination on a mounted raceway painted to match the exterior building façade. As per the Sign By-law, the fascia signs are limited to ground-floor tenants except for one fascia sign per lot frontage on the upper-storey is permitted which identifies the name and/or address of the building. No more than one fascia sign shall be permitted on any one façade of the building above the first-storey. In addition, one fascia sign per lot frontage is permitted on the upper-storey to identify the tenant which occupies the largest percentage of the total floor area above the ground-floor and further provided no more than one sign is allowed on any one façade above the first storey.

## **Proposed Canopy Signage**

- The proposed canopy signage is limited to one sign per premise and conforms to the maximum allowable combined sign area per linear foot of premise frontage. The canopy will comply with the maximum projected distance and minimum clearance specified in the Surrey Sign By-law.
- The canopy signage will consist of LED face-lit individual pre-finished channel letters and logos mounted on a raceway that matches the surface colour of the proposed canopies. The channel letters will not exceed a height of 0.3 metre (1 ft.) and length of 1.5 metres (5 ft.) per premise. In addition, the individual channel letters will not exceed a vertical clearance of 5 cm (2 in.) from the underside of the awning or canopy to which the signage is affixed, as per the Sign By-law.