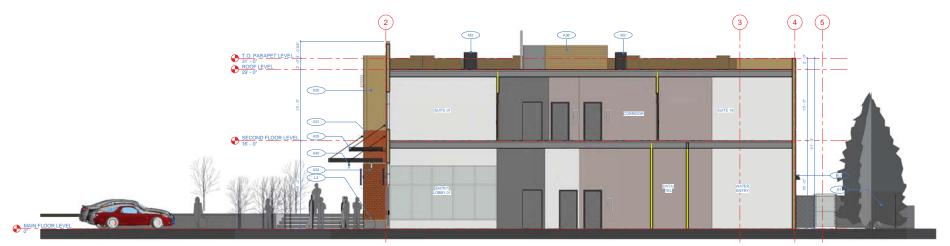

#### **Proposed Building**

- The applicant proposes to construct a two-storey multi-tenant building that provides roughly 5,137 square metres (55,292 sq. ft.) of ground-floor commercial/office space with second-storey office uses for a total of 41 future tenants.
- The proposed building conforms in all respects to the provisions of the current CD zoning (By-law No. 17865), except for the minimum south yard setback, for which the applicant has requested a variance.
- The concrete tilt-up building is attractive, well-designed and provides an appealing addition to 88 Avenue by establishing a high-standard in terms of the form, design and character of future commercial buildings within the surrounding neighbourhood. The exterior facade will include steel canopies and glass awnings above individual storefronts for weather protection, groundfloor aluminum windows, brick accent materials and concrete reveals to provide visual interest.
- The building envelope is severely restricted by existing statutory right-of-ways (Fortis B.C. and B.C. Hydro) as well as several on-site detention ponds. Nonetheless, the proposed multi-tenant building will retain the quality and general design features of existing on-site buildings within the retail shopping centre.

## Driveway Access, On-site Parking and Pedestrian Connectivity

- The proposed multi-tenant building will obtain access from the existing internal north-south drive aisle off 88 Avenue as well as east-west drive aisle off 126 Street, as per the General DP.
- The applicant is proposing to create 198 stalls on Lot 1 and 79 stalls on Lot 2 for a total of 277 additional parking spaces on the subject properties including 7 accessible parking stalls. The amount of parking meets the minimum requirements under the Zoning By-law based upon a combination of ground-floor retail and ground-floor/second-floor office uses (Appendix II).
- While the multi-tenant commercial building will utilize the existing vehicle circulation pattern on-site, additional walkways are proposed to encourage pedestrian connectivity which include a walkway extending from the southern façade of the proposed building toward the intersection of 89 Avenue and 126 Street. In addition, a separate north-south walkway is proposed between the proposed building and Sleep Country to provide better access from existing retail buildings and eating establishments along 88 Avenue.
- The Wildflower Greenway is currently protected by a statutory right-of-way along the east lot line of the City-owned parcel at 12592 89 Avenue. The statutory right-of-way will remain on title following consolidation of the City-owned lot in order to protect the greenway in future.