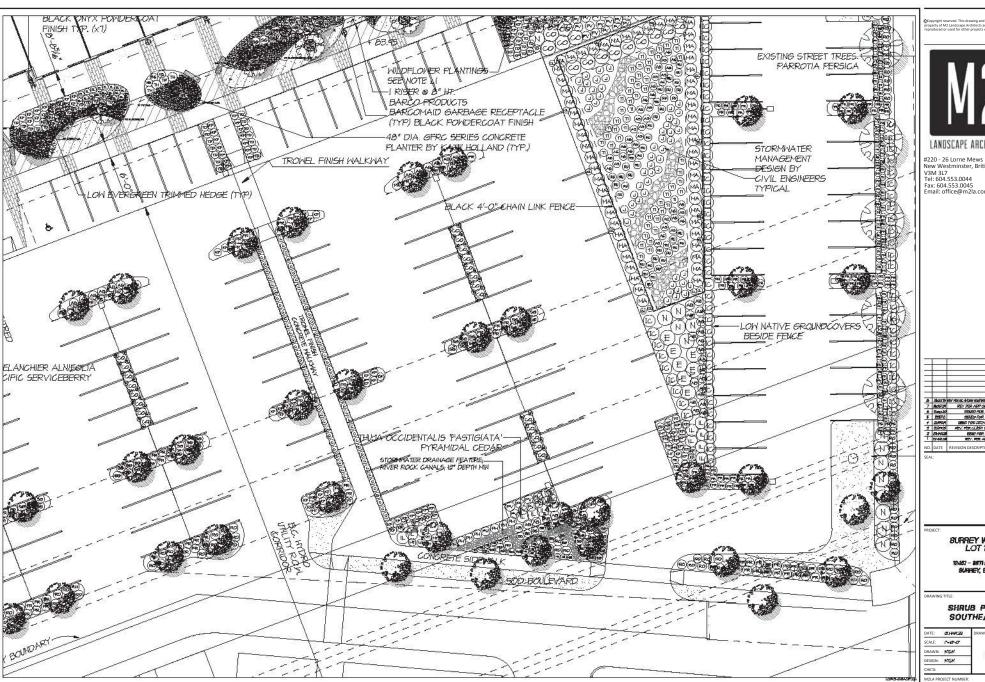

## **Proposed Landscaping**

- The proposed landscaping includes numerous on-site trees interspersed throughout the surface parking area as well as lining the future sidewalk that extends toward 89 Avenue and 126 Street.
- A variety of trees, shrubs and additional groundcover is proposed on the subject property with several decorative elements that include benches, concrete planters and pedestrian lighting.
- In order to improve pedestrian circulation throughout the retail shopping centre, a north-south walkway is proposed off 88 Avenue with additional landscaping which connects to the sidewalk along the southern building elevation. A small public plaza is proposed at the intersection of 89 Avenue and 126 Street. The parking layout is further enhanced by installing several pedestrian walkways that connect the proposed building to public sidewalks on 88 Avenue, 89 Avenue and 126 Street. The provision of well-connected sidewalks will allow for better pedestrian linkages.

ISE OF EVERBREEN HEDBING, ORNAMENTAL BRASSES, COLOURING BLOCK NITH FLANTS: YEN, BUNS, CALAHAGROSTIS, HISCANTHIS, LAVERULA, HEVERCCALLIS, SPIREA, ESCALLONIA, BUNTANS, ROSA AND SIANLAR

NITHIN FORTIS GAS ROW PLANTS TO 12' HEIGHT TO INCLUDE DWARF SRASSES, SEDUMS, HEATHERS

BARGO PRODUCTS KBG 1350 6FT BENCH нни,barcoproducts.ca

BARCOPRODUCTS-BARCOMAID-08BX2044 - 26 gal. нни.barcoproducts.ca

BARCO PRODUCTS 05CL1414 DOUBLE LOOP BIKE RACK ини.barcoproducts.ca

4231420-5LV Lighting 4231420 Arrock Arc GUIO Bollard Light ини.lightinguniverse.com

KATE HOLLAND ACCESSORIES: CONCRETE PLANTERS GFRC SERIES 4" X 30"

|        | HRV  | TWE LEGEND    |                                         |                   |           |                                                                                                                                    |
|--------|------|---------------|-----------------------------------------|-------------------|-----------|------------------------------------------------------------------------------------------------------------------------------------|
| 59482. | any. | FIRMSHAS      | HANDAGTIRER                             | PRODUCT NAME      | HODEL NO. | omas                                                                                                                               |
| Œ      | 100  | TIGHT BOLLAGO | CHROMA DIVIDES                          | ARRESEN, ARC BLYO | 42W2542V  | SALT AND FERROR PRINTED TO THE .  HERVALLE STREET STREET                                                                           |
|        | 12   | strict        | BARGO PRODUCTS                          | KELS CEND         | 16.7      | BLACK PONDERSONTED GAST ALIAL PRANTE<br>BESTGLES PLASTIC BEHGT<br>REPUBLISHED SERVICES AND PRODUCTION DESCRIPTION                  |
| 0      | r    | THE SECTION   | BARSO PRODUCTS                          | BARROHAD          | AMILY2044 | ILACK POPULISCIATED FRASH IN Scanning accept<br>and SEC DODR<br>Top of the interroperoductor of products to the art recopilisation |
| -      | 7    | BKE RACK      | BARLO PRODUCTS                          | pouble Loop alike | cb(2)44   | DLACK CATTA FOR SERVICIONIDO PRATA<br>http://render.coproducincor/producindate-rocks                                               |
| 0      | 25   | SOMO PLANTES  | EATE HOLLAND<br>LANDSCAFE<br>HCCHSCOPES | OFFIC SERVES      |           | ear provinces<br>collected in Althonica<br>collected in Althonica<br>collected in the collected by CARBOCAPE ARCHITECT             |