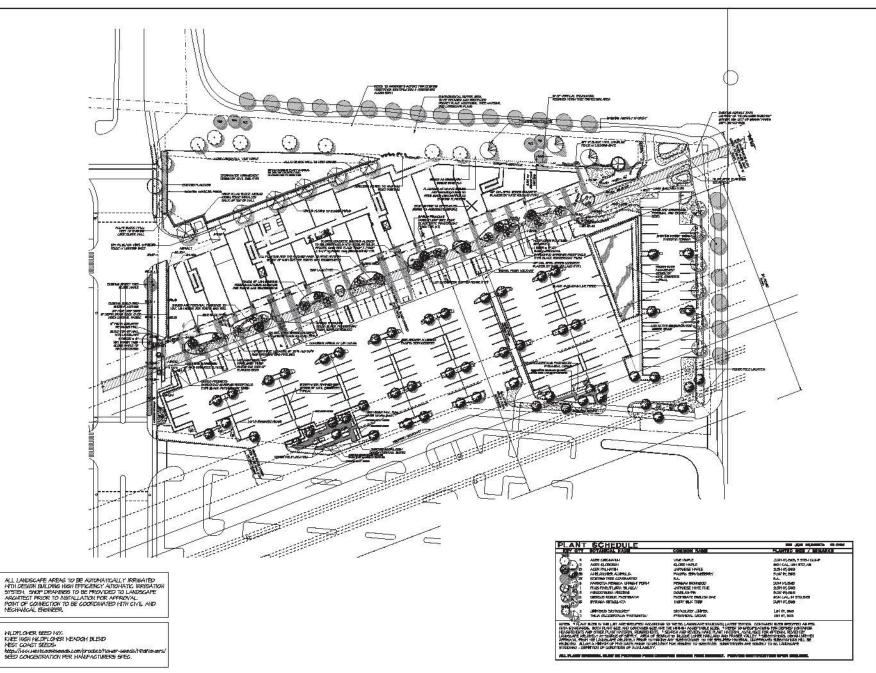

## Driveway Access, On-site Parking and Pedestrian Connectivity

- The proposed multi-tenant building will obtain access from the existing internal north-south drive aisle off 88 Avenue as well as east-west drive aisle off 126 Street, as per the General DP.
- The applicant is proposing to create 198 stalls on Lot 1 and 79 stalls on Lot 2 for a total of 277 additional parking spaces on the subject properties including 7 accessible parking stalls. The amount of parking meets the minimum requirements under the Zoning By-law based upon a combination of ground-floor retail and ground-floor/second-floor office uses (Appendix II).
- While the multi-tenant commercial building will utilize the existing vehicle circulation pattern on-site, additional walkways are proposed to encourage pedestrian connectivity which include a walkway extending from the southern façade of the proposed building toward the intersection of 89 Avenue and 126 Street. In addition, a separate north-south walkway is proposed between the proposed building and Sleep Country to provide better access from existing retail buildings and eating establishments along 88 Avenue.
- The Wildflower Greenway is currently protected by a statutory right-of-way along the east lot line of the City-owned parcel at 12592 89 Avenue. The statutory right-of-way will remain on title following consolidation of the City-owned lot in order to protect the greenway in future.

## **Proposed Landscaping**

- The proposed landscaping includes numerous on-site trees interspersed throughout the surface parking area as well as lining the future sidewalk that extends toward 89 Avenue and 126 Street.
- A variety of trees, shrubs and additional groundcover is proposed on the subject property with several decorative elements that include benches, concrete planters and pedestrian lighting.
- In order to improve pedestrian circulation throughout the retail shopping centre, a north-south walkway is proposed off 88 Avenue with additional landscaping which connects to the sidewalk along the southern building elevation. A small public plaza is proposed at the intersection of 89 Avenue and 126 Street. The parking layout is further enhanced by installing several pedestrian walkways that connect the proposed building to public sidewalks on 88 Avenue, 89 Avenue and 126 Street. The provision of well-connected sidewalks will allow for better pedestrian linkages.