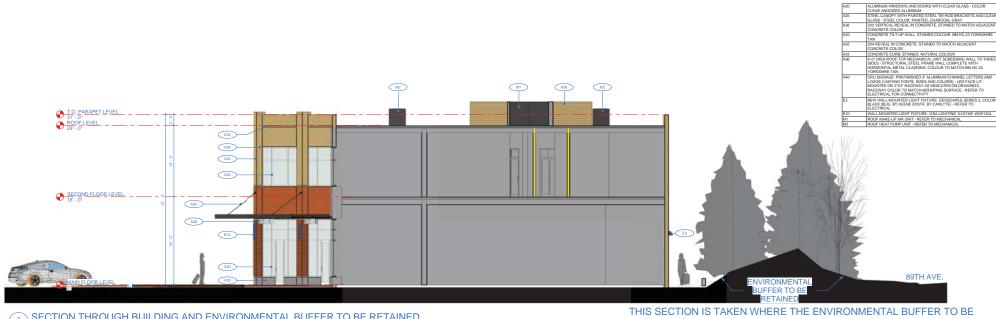

21207

CITY GENERAL D.P. FILE No: 7912-0239-00 CITY FILE NO: 7913-0091-00

3/16" = 1'-0" A.B., S.B. Author

AC500

SECTION THROUGH BUILDING AND ENVIRONMENTAL BUFFER TO BE RETAINED

#### VIEWS OF ENVIRONMENTAL BUFFER TO BE RETAINED ALONG 89TH AVENUE

INSE.

11-81 ISSUED FOR CLIENT REVIEW
11-81 ISSUED FOR CIVIL & LANDSCAPE REVIEW
11-91 ISSUED FOR CLIENT REVIEW
11-161 ISSUED FOR ETAILED DEVELOP. PERMIT
11-161 ISSUED FOR AEU. AS PER ADP COMMENTS

300 - 7337 137 Street, Surrey, BC V3W 1A4 T: 604 594 4787 E: office@boldwing-continuum.com

TRITON VENTURES CORPORATION

12451 - 88TH AVENUE

SURREY, BC, V3W 3J7

SURREY WEST LOT 1 (BLOCK 3)

21207

CROSS SECTION THROUGH PROPOSED BUILDING AND ENVIRONMENTAL BUFFER TO BE RETAINED