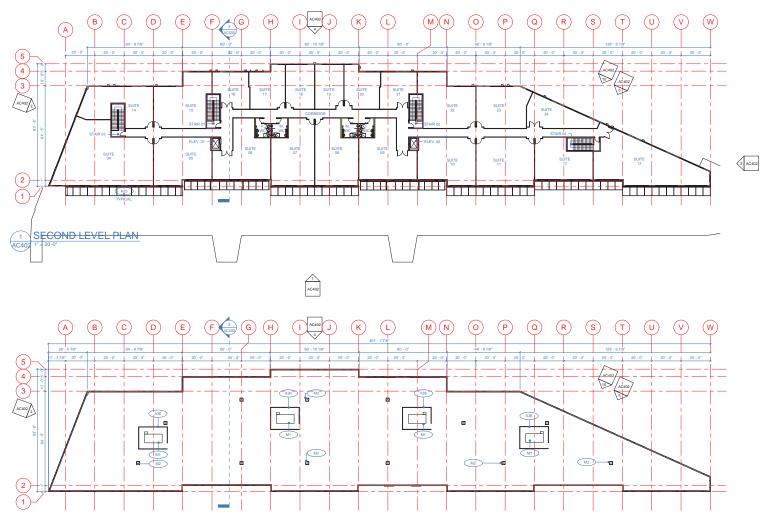

TRITON VENTURES CORPORATION

SURREY WEST LOT 1 (BLOCK 3)

12451 - 88TH AVENUE SURREY, BC, V3W 3J7 SECOND LEVEL & ROOF PLANS

1" = 20'-0" A.B., S.B. Author

21207

#### **Proposed Building**

- The applicant proposes to construct a two-storey multi-tenant building that provides roughly 5,137 square metres (55,292 sq. ft.) of ground-floor commercial/office space with second-storey office uses for a total of 41 future tenants.
- The proposed building conforms in all respects to the provisions of the current CD zoning (By-law No. 17865), except for the minimum south yard setback, for which the applicant has requested a variance.
- The concrete tilt-up building is attractive, well-designed and provides an appealing addition to 88 Avenue by establishing a high-standard in terms of the form, design and character of future commercial buildings within the surrounding neighbourhood. The exterior facade will include steel canopies and glass awnings above individual storefronts for weather protection, groundfloor aluminum windows, brick accent materials and concrete reveals to provide visual interest.
- The building envelope is severely restricted by existing statutory right-of-ways (Fortis B.C. and B.C. Hydro) as well as several on-site detention ponds. Nonetheless, the proposed multi-tenant building will retain the quality and general design features of existing on-site buildings within the retail shopping centre.