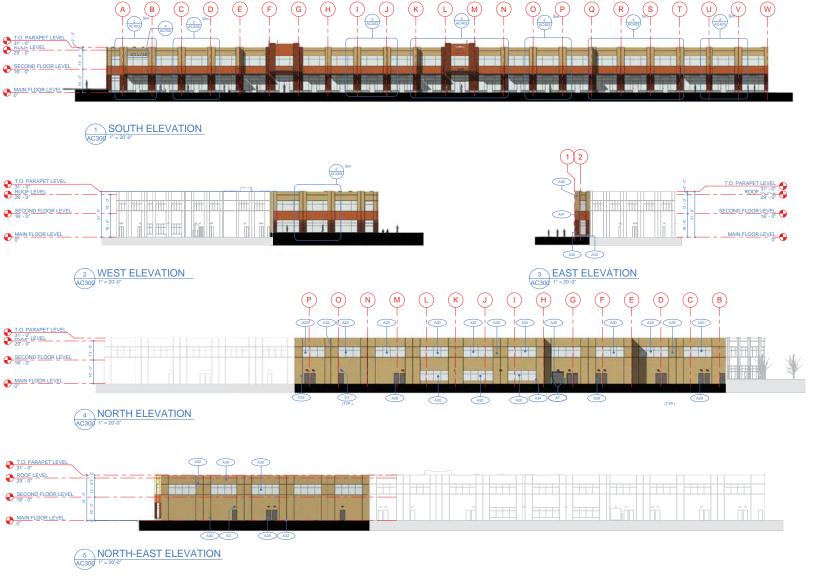

#### **Proposed Building**

- The applicant proposes to construct a two-storey multi-tenant building that provides roughly 5,137 square metres (55,292 sq. ft.) of ground-floor commercial/office space with second-storey office uses for a total of 41 future tenants.
- The proposed building conforms in all respects to the provisions of the current CD zoning (By-law No. 17865), except for the minimum south yard setback, for which the applicant has requested a variance.
- The concrete tilt-up building is attractive, well-designed and provides an appealing addition to 88 Avenue by establishing a high-standard in terms of the form, design and character of future commercial buildings within the surrounding neighbourhood. The exterior facade will include steel canopies and glass awnings above individual storefronts for weather protection, groundfloor aluminum windows, brick accent materials and concrete reveals to provide visual interest.
- The building envelope is severely restricted by existing statutory right-of-ways (Fortis B.C. and B.C. Hydro) as well as several on-site detention ponds. Nonetheless, the proposed multi-tenant building will retain the quality and general design features of existing on-site buildings within the retail shopping centre.

TRITON VENTURES CORPORATION **BUILDING ELEVATIONS** SURREY WEST LOT 1 (BLOCK 3)

21207

1" = 20'-0" A.B., S.B. Author

AC402

KEYNOTES DESCRIPTION DIAMETER STEEL PIPE BOLLARD X 4'6' ABOVE GRADE, PAINTED

RICK X4 REVEAL IN CONCRETE, STAINED TO MATCH ADJACEN

12451 - 88TH AVENUE

|        | KEYNOTES                                                                                                                                                                                                                                                        |
|--------|-----------------------------------------------------------------------------------------------------------------------------------------------------------------------------------------------------------------------------------------------------------------|
| NUMBER | DESCRIPTION                                                                                                                                                                                                                                                     |
|        |                                                                                                                                                                                                                                                                 |
| A1     | DOUBLE SIDED STAND ALONE SIGN                                                                                                                                                                                                                                   |
| A20    | ALUMINUM WINDOWS AND DOORS WITH CLEAR GLASS - COLOR:<br>CLEAR ANODIZED ALUMINUM                                                                                                                                                                                 |
| A25    | STEEL CANOPY WITH PAINTED STEEL TIE-ROD BRACKETS AND CLEAR<br>GLASS - STEEL COLOR: PAINTED, CHARCOAL GRAY                                                                                                                                                       |
| A26    | 2X2 VERTICAL REVEAL IN CONCRETE, STAINED TO MATCH ADJACENT CONCRETE COLOR                                                                                                                                                                                       |
| A30    | CONCRETE TILT-UP WALL, STAINED COLOUR: BM HC-23 YORKSHIRE TAN                                                                                                                                                                                                   |
| A31    | CONCRETE TILT-UP WALL, STAINED COLOUR: BM HC-50 GEORGIAN<br>BRICK                                                                                                                                                                                               |
| A32    | 2X4 REVEAL IN CONCRETE, STAINED TO MATCH ADJACENT<br>CONCRETE COLOR                                                                                                                                                                                             |
| A33    | CONCRETE CURB, STAINED, NATURAL COLOUR                                                                                                                                                                                                                          |
| A34    | CONCRETE TILT-UP WALL WITH BRICK TEXTURE: PACIFIC CLAY, MODULAR THIN BRICK W/ CLOSURE FLAT SIZE 1/2"X 3-5/8"X 7-5/8" & CORNERS 1/2"X 3-5/8"X 7-5/8" RETURN, RED FLASHED THIN BRICK FINISH                                                                       |
| A40    | CRU SIGNAGE: PREFINISHED 3' ALUMINUM CHANNEL LETTERS AND<br>LOGGS (NARYING FORTS: SIZES AND COLORS) - LED FACE-LIT -<br>MOUNTED ON 3"X3' RACEWAY AS INDICATED ON DRAVINGS,<br>RACEWAY COLOR TO MATCH MOUNTING SURFACE - REFER TO<br>ELECTRICAL FOR CONNECTIVITY |
| E5     |                                                                                                                                                                                                                                                                 |
| E10    | WALL MOUNTED LIGHT FIXTURE: VISA LIGHTING 'AVATAR' #OW1304                                                                                                                                                                                                      |
| L4     | BIKE RACK - REFER TO LANDSCAPE                                                                                                                                                                                                                                  |
| L4     | BIKE RACK - REFER TO LANDSCAPE                                                                                                                                                                                                                                  |

TRITON

300 - 7337 137 Street, Surrey, BC V3W 1A4 T: 604 594 4787 E: office@boldwing-continuum.com

TRITON VENTURES CORPORATION

SURREY WEST LOT 1 (BLOCK 3)

12451 - 88TH AVENUE SURREY, BC, V3W 3J7

ENLARGED PARTIAL ELEVATIONS & SIGNAGE CALLOUTS