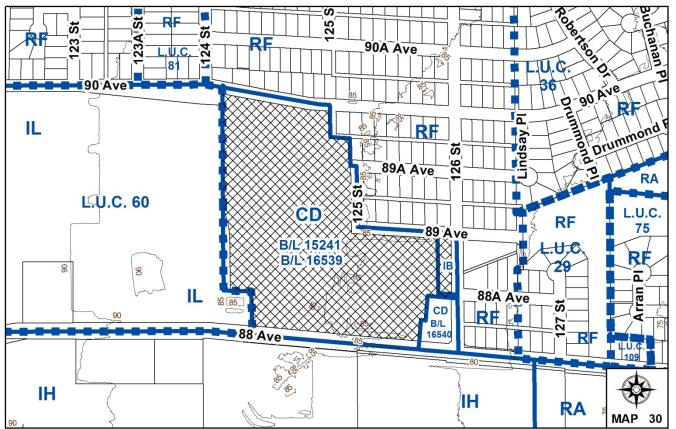

LOCATION: 12592 – 89 Avenue

12451 – 88 Avenue

**OWNER:** Surrey West Shopping Centres Ltd.

**ZONING:** CD (By-law No. 17865)

**OCP DESIGNATION:** Commercial

## **Adjacent Area:**

| Direction                         | Existing Use        | OCP/LAP Designation     | <b>Existing Zone</b> |
|-----------------------------------|---------------------|-------------------------|----------------------|
|                                   |                     |                         |                      |
| North                             | Single family       | Urban/Urban Residential | RF                   |
| (Across 89 Avenue and 90 Avenue): | residential         |                         |                      |
| East                              | Single family       | Urban and               | RF & CD              |
| (Across 125 Street & 126 Street): | residential,        | Commercial/Urban        | (B/L 16540)          |
|                                   | greenbelt, B.C.     | Residential, Open Space |                      |
|                                   | Hydro/Fortis B.C.   | & Commercial            |                      |
|                                   | statutory right-of- |                         |                      |
|                                   | way and gas station |                         |                      |
| South                             | B.C. Hydro lands    | Industrial/High Impact  | IH                   |
| (Across 88 Avenue):               |                     | Industrial & Open Space |                      |
| West:                             | B.C. Hydro lands    | Industrial/Industrial   | L.U.C. No. 60        |

## **Background**

- The subject property at 12451 88 Avenue is 0.6 hectares (1.48 acres) in area and located on the north side of 88 Avenue just west of 126 Street. The property is designated "Commercial" in the Official Community Plan (OCP) and presently zoned "Comprehensive Development Zone (CD)" (By-law No. 17865). The CD By-law allows a broad range of retail uses, general service, personal service, eating establishment, office uses and other land-uses consistent with a large format retail centre. The adjacent properties are currently occupied by several big box stores that include Walmart and Sleep Country as well as smaller retail tenants and restaurants (e.g. Payless Shoes, Dollar Giant, Reitmans, La Senza, EB Games and Burger King). In addition, the property is encumbered by a statutory right-of-way that restricts future development potential.
- The subject property was recently consolidated with the City-owned parcel located at 12592 89 Avenue. The existing Wildflower Greenway will be protected by a statutory right-of-way for public right of passage. As the previous City-owned lot is heavily encumbered by a B.C. Hydro and Fortis B.C. statutory right-of-way, the applicant proposes to provide additional surface parking as well as low-level planting over the statutory right-of-way.