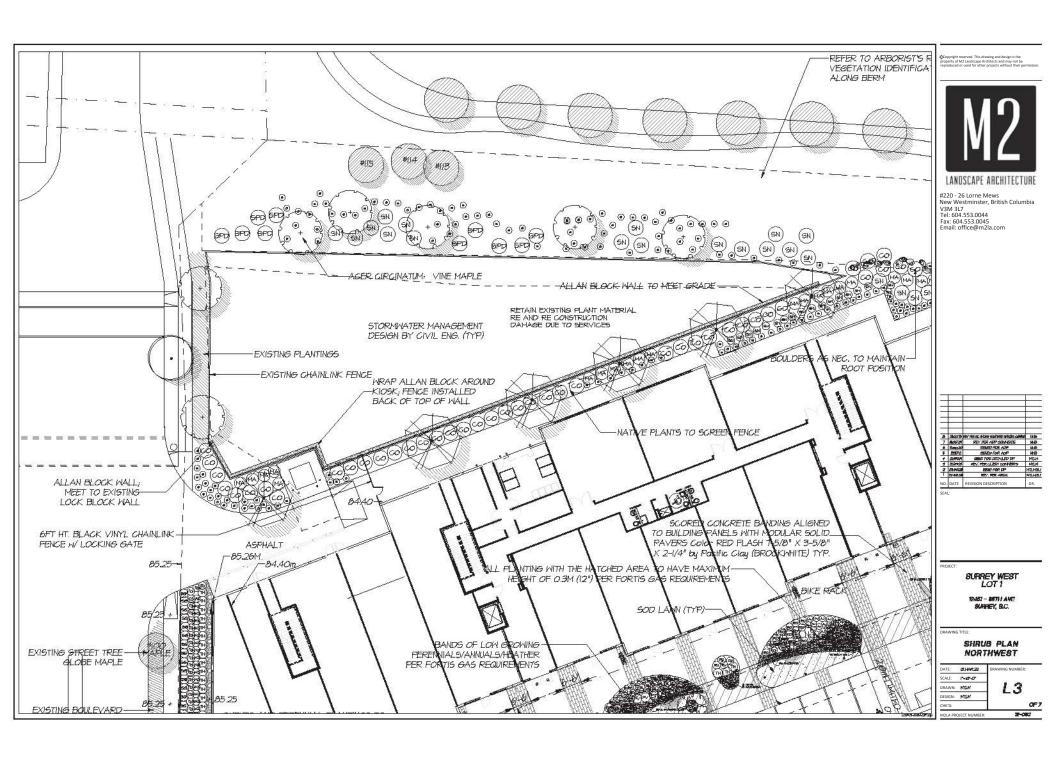

#### **On-site Trees**

- The Arborist Report indicates there are 7 by-law sized trees on the subject property consisting largely of Giant Redwoods and Shore Pine. The applicant proposes to retain 6 trees and remove 1 tree that is located within the future building envelope. In response, the applicant proposes a total of 143 replacement trees on-site. The Arborist Report was reviewed by the City's Landscape Architect and deemed acceptable.
- The applicant is committed to maximizing the preservation of by-law sized trees located within
  the existing landscape buffer along 89 Avenue thereby providing additional mature screening
  of the proposed commercial building from residential dwellings located north of the property.

## **Proposed Landscaping**

- The proposed landscaping includes numerous on-site trees interspersed throughout the surface parking area as well as lining the future sidewalk that extends toward 89 Avenue and 126 Street.
- A variety of trees, shrubs and additional groundcover is proposed on the subject property with several decorative elements that include benches, concrete planters and pedestrian lighting.
- In order to improve pedestrian circulation throughout the retail shopping centre, a north-south walkway is proposed off 88 Avenue with additional landscaping which connects to the sidewalk along the southern building elevation. A small public plaza is proposed at the intersection of 89 Avenue and 126 Street. The parking layout is further enhanced by installing several pedestrian walkways that connect the proposed building to public sidewalks on 88 Avenue, 89 Avenue and 126 Street. The provision of well-connected sidewalks will allow for better pedestrian linkages.