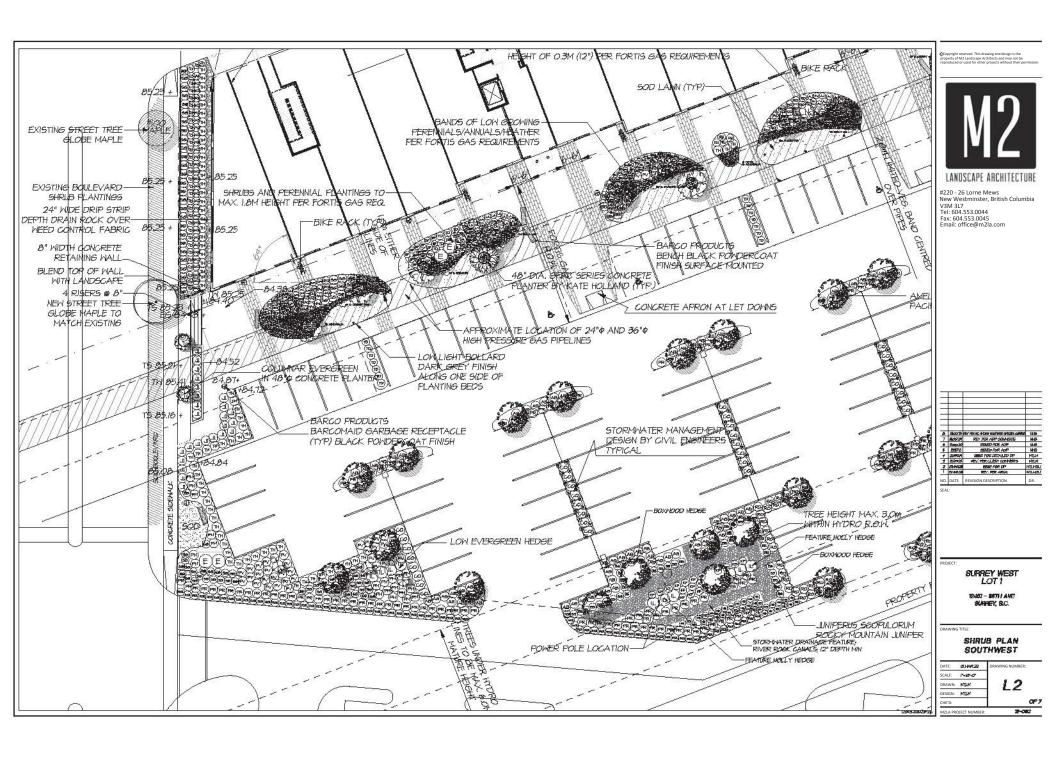

## **Proposed Landscaping**

- The proposed landscaping includes numerous on-site trees interspersed throughout the surface parking area as well as lining the future sidewalk that extends toward 89 Avenue and 126 Street.
- A variety of trees, shrubs and additional groundcover is proposed on the subject property with several decorative elements that include benches, concrete planters and pedestrian lighting.
- In order to improve pedestrian circulation throughout the retail shopping centre, a north-south walkway is proposed off 88 Avenue with additional landscaping which connects to the sidewalk along the southern building elevation. A small public plaza is proposed at the intersection of 89 Avenue and 126 Street. The parking layout is further enhanced by installing several pedestrian walkways that connect the proposed building to public sidewalks on 88 Avenue, 89 Avenue and 126 Street. The provision of well-connected sidewalks will allow for better pedestrian linkages.

ISE OF EVERBREEN HEDBING, ORNAMENTAL BRASSES, COLOURING BLOCK NITH FLANTS: YEN, BUNS, CALAHAGROSTIS, HISCANTHIS, LAVERULA, HEVERCCALLIS, SPIREA, ESCALLONIA, BUNTANS, ROSA AND SIANLAR

NITHIN FORTIS GAS ROW PLANTS TO 12' HEIGHT TO INCLUDE DWARF SRASSES, SEDUMS, HEATHERS

BARGO PRODUCTS KBG 1350 6FT BENCH нни,barcoproducts.ca

BARCOPRODUCTS-BARCOMAID-08BX2044 - 26 gal. нни.barcoproducts.ca

BARCO PRODUCTS 05CL1414 DOUBLE LOOP BIKE RACK ини.barcoproducts.ca

4231420-5LV Lighting 4231420 Arrock Arc GUIO Bollard Light ини.lightinguniverse.com

KATE HOLLAND ACCESSORIES: CONCRETE PLANTERS GFRC SERIES 4" X 30"

|        | HRV  | TWE LEGEND    |                                         |                   |           |                                                                                                                                    |
|--------|------|---------------|-----------------------------------------|-------------------|-----------|------------------------------------------------------------------------------------------------------------------------------------|
| 59482. | any. | FIRMSHAS      | HANDAGTIRER                             | PRODUCT NAME      | HODEL NO. | omas                                                                                                                               |
| Œ      | 100  | TIGHT BOLLAGO | CHROMA DIVIDES                          | ARRESEN, ARC BLYO | 42W2542V  | SALT AND FERROR PRINTED TO THE .  HERVALLE STREET STREET                                                                           |
|        | 12   | strict        | BARGO PRODUCTS                          | KELS CEND         | 16.7      | BLACK PONDERSONTED GAST ALIAL PRANTE<br>BESTGLES PLASTIC BEHGT<br>REPUBLISHED SERVICES AND PRODUCTION DESCRIPTION                  |
| 0      | r    | THE SECTION   | BARSO PRODUCTS                          | BARROHAD          | AMILY2044 | ILACK POPULISCIATED FRASH IN Scanning accept<br>and SEC DODR<br>Top of the interroperoductor of products to the art recopilisation |
| -      | 7    | BKE RACK      | BARLO PRODUCTS                          | pouble Loop alike | cb(2)44   | DLACK CATTA FOR SERVICIONIDO PRATA<br>http://render.coproducincor/producindate-rocks                                               |
| 0      | 25   | SOMO PLANTES  | EATE HOLLAND<br>LANDSCAFE<br>HCCHSCOPES | OFFIC SERVES      |           | ear provinces<br>collected in Althonica<br>collected in Althonica<br>collected in the collected by CARBOCAPE ARCHITECT             |