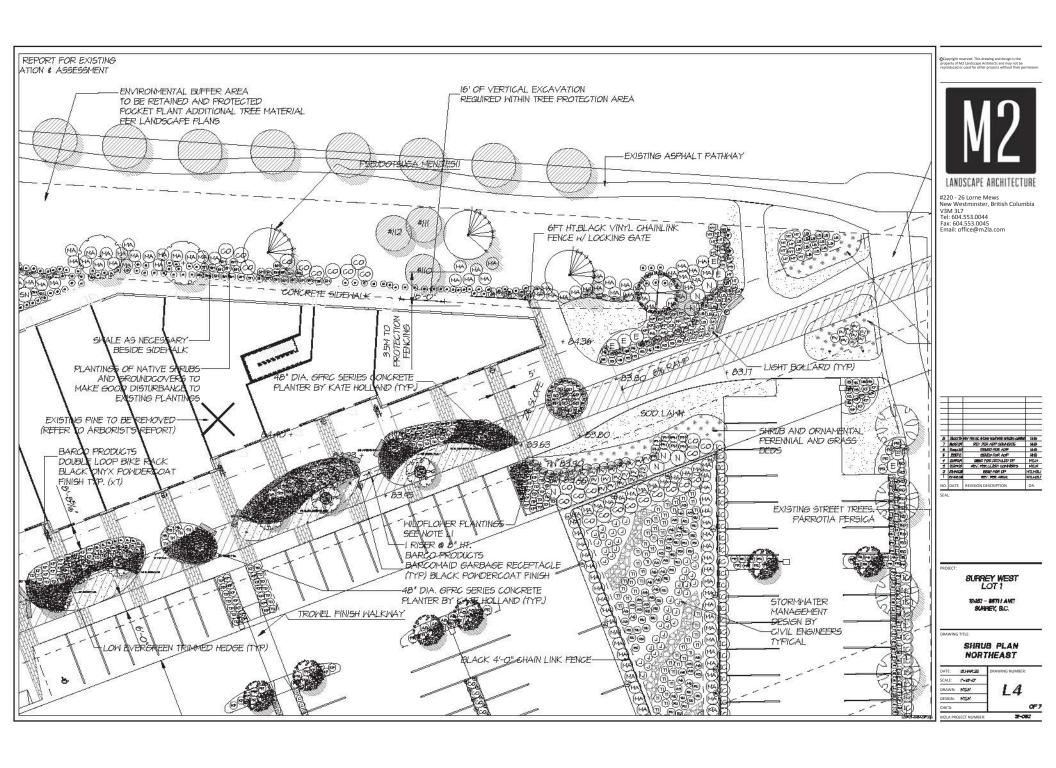

#### **On-site Trees**

- The Arborist Report indicates there are 7 by-law sized trees on the subject property consisting largely of Giant Redwoods and Shore Pine. The applicant proposes to retain 6 trees and remove 1 tree that is located within the future building envelope. In response, the applicant proposes a total of 143 replacement trees on-site. The Arborist Report was reviewed by the City's Landscape Architect and deemed acceptable.
- The applicant is committed to maximizing the preservation of by-law sized trees located within
  the existing landscape buffer along 89 Avenue thereby providing additional mature screening
  of the proposed commercial building from residential dwellings located north of the property.

| Tree Species  | Number of             | Number of Trees      | Number of Trees        |
|---------------|-----------------------|----------------------|------------------------|
|               | <b>Existing Trees</b> | Proposed for Removal | Proposed for Retention |
|               |                       |                      |                        |
| Giant Redwood | 6                     | О                    | 6                      |
| Shore Pine    | 1                     | 1                    | О                      |
|               |                       |                      |                        |
| Total         | 7                     | 1                    | 6                      |

## **Proposed Landscaping**

- The proposed landscaping includes numerous on-site trees interspersed throughout the surface parking area as well as lining the future sidewalk that extends toward 89 Avenue and 126 Street.
- A variety of trees, shrubs and additional groundcover is proposed on the subject property with several decorative elements that include benches, concrete planters and pedestrian lighting.
- In order to improve pedestrian circulation throughout the retail shopping centre, a north-south walkway is proposed off 88 Avenue with additional landscaping which connects to the sidewalk along the southern building elevation. A small public plaza is proposed at the intersection of 89 Avenue and 126 Street. The parking layout is further enhanced by installing several pedestrian walkways that connect the proposed building to public sidewalks on 88 Avenue, 89 Avenue and 126 Street. The provision of well-connected sidewalks will allow for better pedestrian linkages.

ISE OF EVERBREEN HEDBING, ORNAMENTAL BRASSES, COLOURING BLOCK NITH FLANTS: YEN, BUNS, CALAHAGROSTIS, HISCANTHIS, LAVERULA, HEVERCCALLIS, SPIREA, ESCALLONIA, BUNTANS, ROSA AND SIANLAR

NITHIN FORTIS GAS ROW PLANTS TO 12' HEIGHT TO INCLUDE DWARF SRASSES, SEDUMS, HEATHERS

BARGO PRODUCTS KBG 1350 6FT BENCH нни,barcoproducts.ca

BARCOPRODUCTS-BARCOMAID-08BX2044 - 26 gal. нни.barcoproducts.ca

BARCO PRODUCTS 05CL1414 DOUBLE LOOP BIKE RACK ини.barcoproducts.ca

4231420-5LV Lighting 4231420 Arrock Arc GUIO Bollard Light ини.lightinguniverse.com

KATE HOLLAND ACCESSORIES: CONCRETE PLANTERS GFRC SERIES 4" X 30"

|        | HRV  | TWE LEGEND    |                                         |                   |           |                                                                                                                                    |
|--------|------|---------------|-----------------------------------------|-------------------|-----------|------------------------------------------------------------------------------------------------------------------------------------|
| 59482. | any. | FIRMSHAS      | HANDAGTIRER                             | PRODUCT NAME      | HODEL NO. | omas                                                                                                                               |
| Œ      | 100  | TIGHT BOLLAGO | CHROMA DIVIDES                          | ARRESEN, ARC BLYO | 42W2542V  | SALT AND FERROR PRINTED TO THE .  HERVALLE STREET STREET                                                                           |
|        | 12   | strict        | BARGO PRODUCTS                          | KELS CEND         | 16.7      | BLACK PONDERSONTED GAST ALIAL PRANTE<br>BESTGLES PLASTIC BEHGT<br>REPUBLISHED SERVICES AND PRODUCTION DESCRIPTION                  |
| 0      | r    | THE SECTION   | BARSO PRODUCTS                          | BARROHAD          | AMILY2044 | ILACK POPULISCIATED FRASH IN Scanning accept<br>and SEC DODR<br>Top of the interroperoductor of products to the art recopilisation |
| -      | 7    | BKE RACK      | BARLO PRODUCTS                          | pouble Loop alike | cb(2)44   | DLACK CATTA FOR SERVICIONIDO PRATA<br>http://render.coproducincor/producindate-rocks                                               |
| 0      | 25   | SOMO PLANTES  | EATE HOLLAND<br>LANDSCAFE<br>HCCHSCOPES | OFFIC SERVES      |           | ear provinces<br>collected in Althonica<br>collected in Althonica<br>collected in the collected by CARBOCAPE ARCHITECT             |