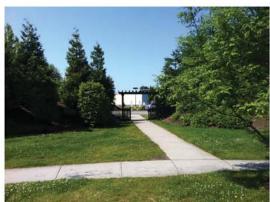

## Driveway Access, On-site Parking and Pedestrian Connectivity

- The proposed multi-tenant building will obtain access from the existing internal north-south drive aisle off 88 Avenue as well as east-west drive aisle off 126 Street, as per the General DP.
- The applicant is proposing to create 198 stalls on Lot 1 and 79 stalls on Lot 2 for a total of 277 additional parking spaces on the subject properties including 7 accessible parking stalls. The amount of parking meets the minimum requirements under the Zoning By-law based upon a combination of ground-floor retail and ground-floor/second-floor office uses (Appendix II).
- While the multi-tenant commercial building will utilize the existing vehicle circulation pattern on-site, additional walkways are proposed to encourage pedestrian connectivity which include a walkway extending from the southern façade of the proposed building toward the intersection of 89 Avenue and 126 Street. In addition, a separate north-south walkway is proposed between the proposed building and Sleep Country to provide better access from existing retail buildings and eating establishments along 88 Avenue.
- The Wildflower Greenway is currently protected by a statutory right-of-way along the east lot line of the City-owned parcel at 12592 89 Avenue. The statutory right-of-way will remain on title following consolidation of the City-owned lot in order to protect the greenway in future.

## **Proposed Landscaping**

- The proposed landscaping includes numerous on-site trees interspersed throughout the surface parking area as well as lining the future sidewalk that extends toward 89 Avenue and 126 Street.
- A variety of trees, shrubs and additional groundcover is proposed on the subject property with several decorative elements that include benches, concrete planters and pedestrian lighting.
- In order to improve pedestrian circulation throughout the retail shopping centre, a north-south walkway is proposed off 88 Avenue with additional landscaping which connects to the sidewalk along the southern building elevation. A small public plaza is proposed at the intersection of 89 Avenue and 126 Street. The parking layout is further enhanced by installing several pedestrian walkways that connect the proposed building to public sidewalks on 88 Avenue, 89 Avenue and 126 Street. The provision of well-connected sidewalks will allow for better pedestrian linkages.