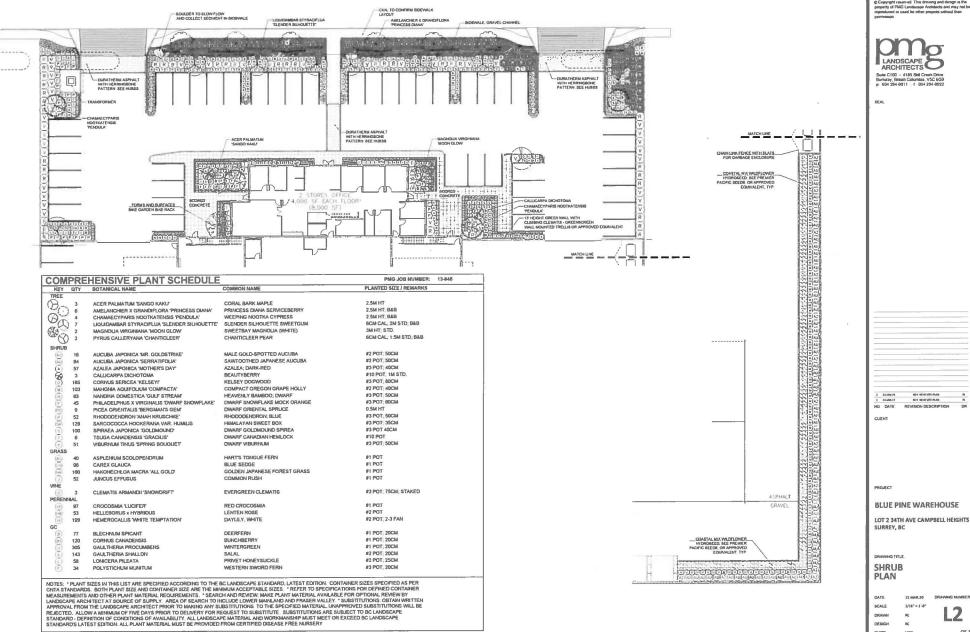

## **Landscaping Plan and Trees**

- The landscaping plan has been reviewed and is acceptable, but the landscaping cost estimate has not yet been approved.
- The proposed landscaping reflects the registered restrictive covenant for landscaping and storm water management along the front property line. The restrictive covenant requires installation of a bio-swale and associated rain garden with planted trees, shrubs and groundcover.
- Landscaping includes a proposed 4 metre (13 foot) high green wall in the area used to screen and secure the rear yard.
- The front yard landscaping incorporates a pedestrian connection between the building and the sidewalk
- The entire perimeter of the rear outdoor storage area will be screened with a 2.4 metre (8 foot) high split-face concrete block fence.
- A 3.7 metre (12 foot) wide landscaping strip is proposed in the rear yard, adjacent to portions of the east and south property lines. Landscaping in this location will ensure that the area will not be used for outdoor storage of materials. The planting in this landscaping strip must be appropriate to withstand the potentially shady conditions.
- An arborist report was not required because there are currently no trees and very little vegetation at all on the property.

Landscaping dissign it by PMG Landscape Architects, who are well-inspected for their work. The design of the landscape has been done to showcade Blue Pine as a landscape contractor, and thus the spaces of plants have been chosen to that size will be attractive year-round.

13-045-1 219 PMG PROJECT NUMBER 13-045

6CM CAL; 1.5M STD; B&B

CHANTICLEER PEAR

PYRUS CALLERYANA 'CHANTICLEER'

© Copyright reserved. This drawing and design is the property of PMG Landacape Architects and resy will be reproduced or used for other projects without their