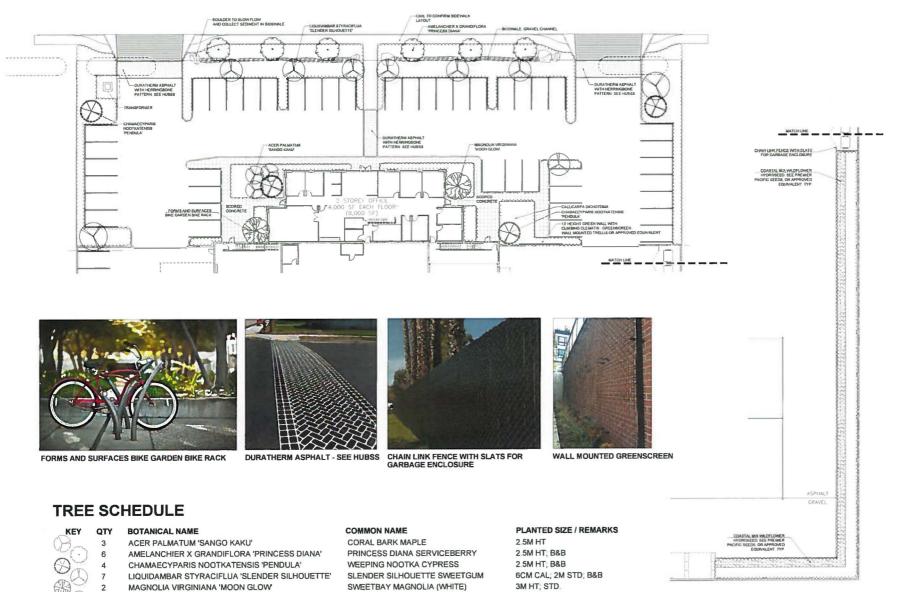

## **Landscaping Plan and Trees**

- The landscaping plan has been reviewed and is acceptable, but the landscaping cost estimate has not yet been approved.
- The proposed landscaping reflects the registered restrictive covenant for landscaping and storm water management along the front property line. The restrictive covenant requires installation of a bio-swale and associated rain garden with planted trees, shrubs and groundcover.
- Landscaping includes a proposed 4 metre (13 foot) high green wall in the area used to screen and secure the rear yard.
- The front yard landscaping incorporates a pedestrian connection between the building and the sidewalk
- The entire perimeter of the rear outdoor storage area will be screened with a 2.4 metre (8 foot) high split-face concrete block fence.
- A 3.7 metre (12 foot) wide landscaping strip is proposed in the rear yard, adjacent to portions of the east and south property lines. Landscaping in this location will ensure that the area will not be used for outdoor storage of materials. The planting in this landscaping strip must be appropriate to withstand the potentially shady conditions.
- An arborist report was not required because there are currently no trees and very little vegetation at all on the property.

Landscaping dissign it by PMG Landscape Architects, who are well-inspected for their work. The design of the landscape has been done to showcade Blue Pine as a landscape contractor, and thus the spaces of plants have been chosen to that size will be attractive year-round.

The back section of the sits well be entirely enclosed with split face concrete black fenering to 8 height along the west, each and seath property lines, and secured with two rolling gates. The back section of the sits well be screwed at the north end by 12 high titup concrete wells freshold to match the mean busing. A 13 tall [green well will be provided along the west securing the each entiresce to the many year. Parking for ublightrations, Bobcato, concrusio mission, pickups, etc. will be provided along the entire length of the vest property line. Most of these terms will be parked toward the south end of the property when they are not in use to provide linear movement of large vehicles around the back of the backing.