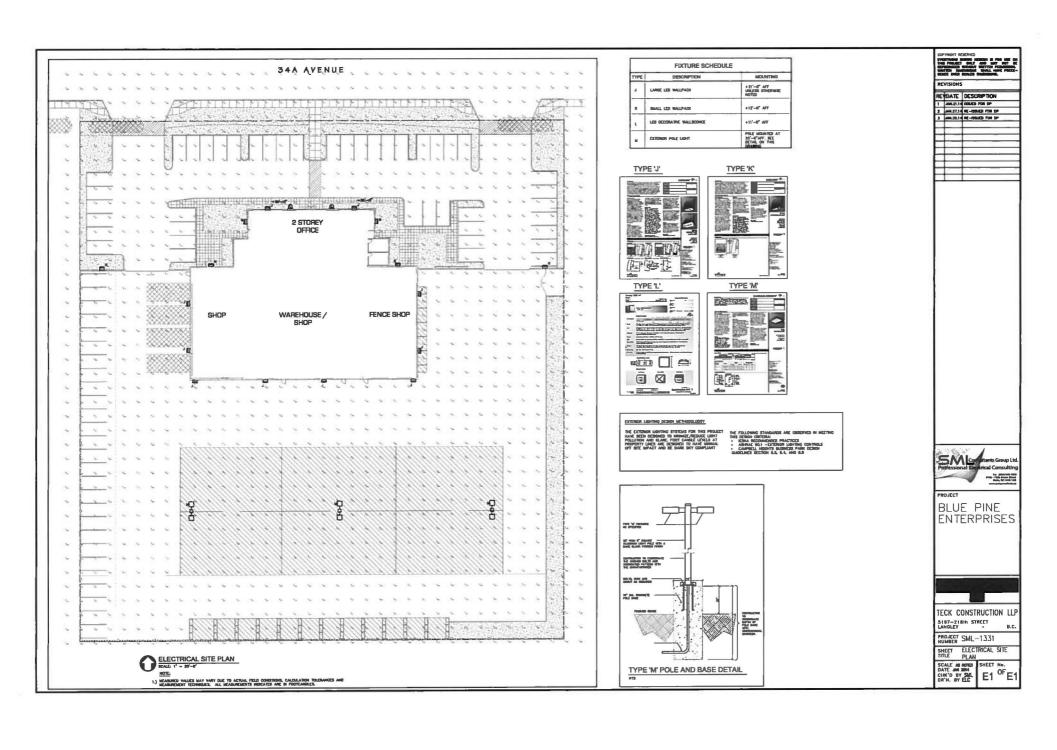

#### **Proposal**

- The site will be occupied by Blue Pine Enterprises Ltd., a landscaping company. This company's current operations at 19070 51B Avenue are non-conforming, given the property's A-1 zoning and its location in the Agricultural Land Reserve. To resolve this situation, Blue Pine proposes to relocate their operations to the subject property in Campbell Heights.
- The proposed development permit is to accommodate Blue Pine's landscaping operations, including a 1,932 m² (20,800 ft²) building, comprised of the following (see Appendix III for drawings):
  - o a 1,189 m² (12,800 ft²) warehouse/shop; and
  - o 743 m² (8000 ft²) of office space on two floors.
- Outdoor storage is proposed in the rear yard in compliance with the CD By-law.
- The building will be 11 m (36 ft) tall.

## Parking, Access and Circulation

- Two vehicle accesses are proposed and have been approved by Engineering. The
  configuration allows trucks and other landscaping vehicles to enter the rear yard through one
  gate and exit through the other.
- Required parking for staff and visitors has been accommodated at the front of the site, with additional parking for landscaping vehicles, trailers, and equipment (under 5,000 kg) in the rear yard.

#### Outdoor Storage

- A partitioned storage area is proposed in the centre of the rear yard for storage of pavers, blocks, and other hard landscaping materials.
- Lock-block bins are proposed adjacent to the rear property line, where mulch, soil, gravel and other similar materials will be stored.
- Pipe storage is proposed on racks affixed to the outside of the building on the east side.
- These three storage areas combined will add up to 2,174 m<sup>2</sup> (23,400 ft<sup>2</sup>), which is 1.5 times the footprint of the building and in compliance with the maximum coverage permitted for outdoor storage.
- A 3.7 m (12 ft) wide landscaping strip is proposed in the rear yard, adjacent to the east property line and the eastern portion of the south property line. This landscaping will ensure that this area will not be used for outdoor storage in excess of what the zoning permits.
- Parking for fleet vehicles and trailers is proposed adjacent to the west property line.
- The remaining area in the rear yard is required for drive aisles between the storage areas, loading, and vehicle turning. Appendix III shows anticipated vehicle turning movements.

# Design Proposal and Review

- The proposed building and site plan are consistent with the design guidelines outlined in the Campbell Heights LAP and the Campbell Heights North Design Guidelines document.
- The building is proposed to be tilt-up concrete, painted grey. Vertical accents of cultured stone are proposed on the office portion of the building, with clear glazing and a wood and glass canopy.

# **DEVELOPMENT DATA SHEET**

Zoning: CD (By-law Nos. 17146/17934)

| Required Development Data           | Minimum Required /<br>Maximum Allowed | Proposed             |
|-------------------------------------|---------------------------------------|----------------------|
| LOT AREA* (in square metres)        |                                       |                      |
| Gross Total                         |                                       | 1.15 ha (2.84 acres) |
| Road Widening area                  |                                       | 0                    |
| Undevelopable area                  |                                       | 0                    |
| Net Total                           |                                       | 1.15 ha (2.84 acres) |
| LOT COVERAGE (in % of net lot area) |                                       |                      |
| Buildings & Structures              |                                       | 13.4%                |
| Paved & Hard Surfaced Areas         |                                       | 80.6%                |
| Total Site Coverage                 |                                       | 94%                  |
| SETBACKS ( in metres)               |                                       |                      |
| Front                               |                                       | 18.9                 |
| Rear                                |                                       | 57.5                 |
| Side #1 (East)                      |                                       | 31.1                 |
| Side #2 (West)                      |                                       | 23.5                 |
|                                     |                                       |                      |
| BUILDING HEIGHT (in metres/storeys) |                                       |                      |
| Principal                           |                                       | 10.8                 |
| Accessory                           |                                       | n/a                  |
| NUMBER OF RESIDENTIAL UNITS         |                                       | n/a                  |
| Bachelor                            |                                       |                      |
| One Bed                             |                                       |                      |
| Two Bedroom                         |                                       |                      |
| Three Bedroom +                     |                                       |                      |
| Total                               |                                       |                      |
| FLOOR AREA: Residential             |                                       | n/a                  |
| FLOOR AREA: Commercial              |                                       | n/a                  |
| Retail                              |                                       |                      |
| Office                              |                                       |                      |
| Total                               |                                       |                      |
| FLOOR AREA: Industrial              |                                       | 1932.4               |
| FLOOR AREA: Institutional           |                                       | n/a                  |
|                                     |                                       |                      |
| TOTAL BUILDING FLOOR AREA           |                                       | 1932.4               |

# Development Data Sheet cont'd

| Required Development Data                                  | Minimum Required /<br>Maximum Allowed | Proposed |
|------------------------------------------------------------|---------------------------------------|----------|
| DENSITY                                                    |                                       |          |
| # of units/ha /# units/acre (gross)                        |                                       | n/a      |
| # of units/ha /# units/acre (net)                          |                                       | n/a      |
| FAR                                                        |                                       | 0.17     |
| AMENITY SPACE (area in square metres)                      |                                       | n/a      |
| Indoor                                                     |                                       |          |
| Outdoor                                                    |                                       |          |
| PARKING (number of stalls)                                 |                                       |          |
| Commercial                                                 |                                       |          |
| Industrial                                                 |                                       | 70       |
| Residential Bachelor + 1 Bedroom                           |                                       |          |
| 2-Bed                                                      |                                       |          |
| 3-Bed                                                      |                                       |          |
| Residential Visitors                                       |                                       |          |
| Institutional                                              |                                       |          |
| Total Number of Parking Spaces                             |                                       | 70       |
| Number of disabled stalls                                  |                                       | 1        |
| Number of small cars                                       |                                       | 0        |
| Tandem Parking Spaces: Number / % of Total Number of Units |                                       |          |
| Size of Tandem Parking Spaces width/length                 |                                       |          |