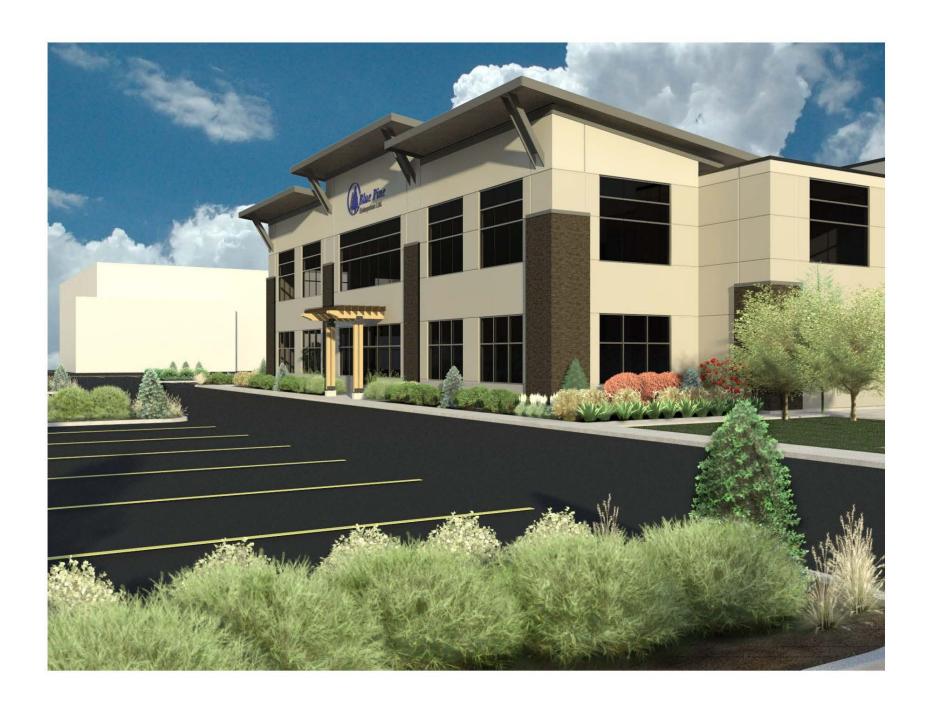

# Design Proposal and Review

- The proposed building and site plan are consistent with the design guidelines outlined in the Campbell Heights LAP and the Campbell Heights North Design Guidelines document.
- The building is proposed to be tilt-up concrete, painted grey. Vertical accents of cultured stone are proposed on the office portion of the building, with clear glazing and a wood and glass canopy.

Building and Eline Design
The project conspress a two-otherly billing concisives office that builds onto a disable-height warnhouse shop and repair garage. The diffice component in the first of the building has expresses suggistable root forms with december barriery. The root and severed office wide (in components in the warnhouse beyond) break up the volume of the project and provide greater wastel interest to the werell form of the building.