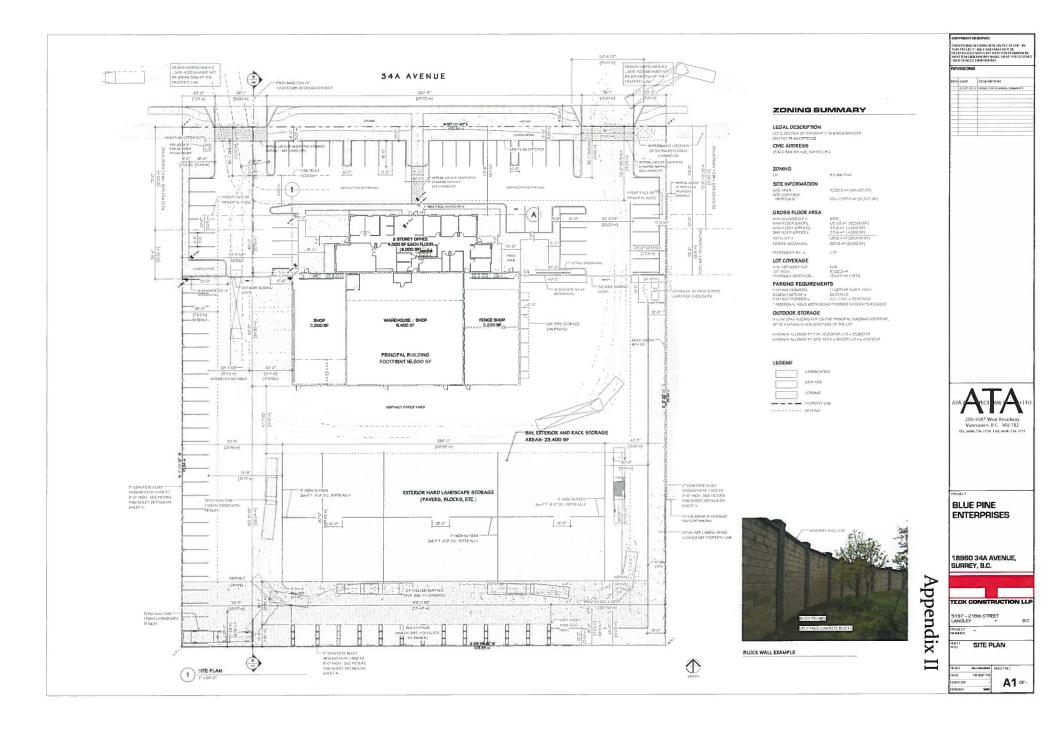

#### **Proposal**

- The site will be occupied by Blue Pine Enterprises Ltd., a landscaping company. This company's current operations at 19070 51B Avenue are non-conforming, given the property's A-1 zoning and its location in the Agricultural Land Reserve. To resolve this situation, Blue Pine proposes to relocate their operations to the subject property in Campbell Heights.
- The proposed development permit is to accommodate Blue Pine's landscaping operations, including a 1,932 m² (20,800 ft²) building, comprised of the following (see Appendix III for drawings):
  - o a 1,189 m² (12,800 ft²) warehouse/shop; and
  - o 743 m² (8000 ft²) of office space on two floors.
- Outdoor storage is proposed in the rear yard in compliance with the CD By-law.
- The building will be 11 m (36 ft) tall.

## Parking, Access and Circulation

- Two vehicle accesses are proposed and have been approved by Engineering. The
  configuration allows trucks and other landscaping vehicles to enter the rear yard through one
  gate and exit through the other.
- Required parking for staff and visitors has been accommodated at the front of the site, with additional parking for landscaping vehicles, trailers, and equipment (under 5,000 kg) in the rear yard.

#### Outdoor Storage

- A partitioned storage area is proposed in the centre of the rear yard for storage of pavers, blocks, and other hard landscaping materials.
- Lock-block bins are proposed adjacent to the rear property line, where mulch, soil, gravel and other similar materials will be stored.
- Pipe storage is proposed on racks affixed to the outside of the building on the east side.
- These three storage areas combined will add up to 2,174 m<sup>2</sup> (23,400 ft<sup>2</sup>), which is 1.5 times the footprint of the building and in compliance with the maximum coverage permitted for outdoor storage.
- A 3.7 m (12 ft) wide landscaping strip is proposed in the rear yard, adjacent to the east property line and the eastern portion of the south property line. This landscaping will ensure that this area will not be used for outdoor storage in excess of what the zoning permits.
- Parking for fleet vehicles and trailers is proposed adjacent to the west property line.
- The remaining area in the rear yard is required for drive aisles between the storage areas, loading, and vehicle turning. Appendix III shows anticipated vehicle turning movements.

# Design Proposal and Review

- The proposed building and site plan are consistent with the design guidelines outlined in the Campbell Heights LAP and the Campbell Heights North Design Guidelines document.
- The building is proposed to be tilt-up concrete, painted grey. Vertical accents of cultured stone are proposed on the office portion of the building, with clear glazing and a wood and glass canopy.

## **Landscaping Plan and Trees**

- The landscaping plan has been reviewed and is acceptable, but the landscaping cost estimate has not yet been approved.
- The proposed landscaping reflects the registered restrictive covenant for landscaping and storm water management along the front property line. The restrictive covenant requires installation of a bio-swale and associated rain garden with planted trees, shrubs and groundcover.
- Landscaping includes a proposed 4 metre (13 foot) high green wall in the area used to screen and secure the rear yard.
- The front yard landscaping incorporates a pedestrian connection between the building and the sidewalk
- The entire perimeter of the rear outdoor storage area will be screened with a 2.4 metre (8 foot) high split-face concrete block fence.
- A 3.7 metre (12 foot) wide landscaping strip is proposed in the rear yard, adjacent to portions of the east and south property lines. Landscaping in this location will ensure that the area will not be used for outdoor storage of materials. The planting in this landscaping strip must be appropriate to withstand the potentially shady conditions.
- An arborist report was not required because there are currently no trees and very little vegetation at all on the property.