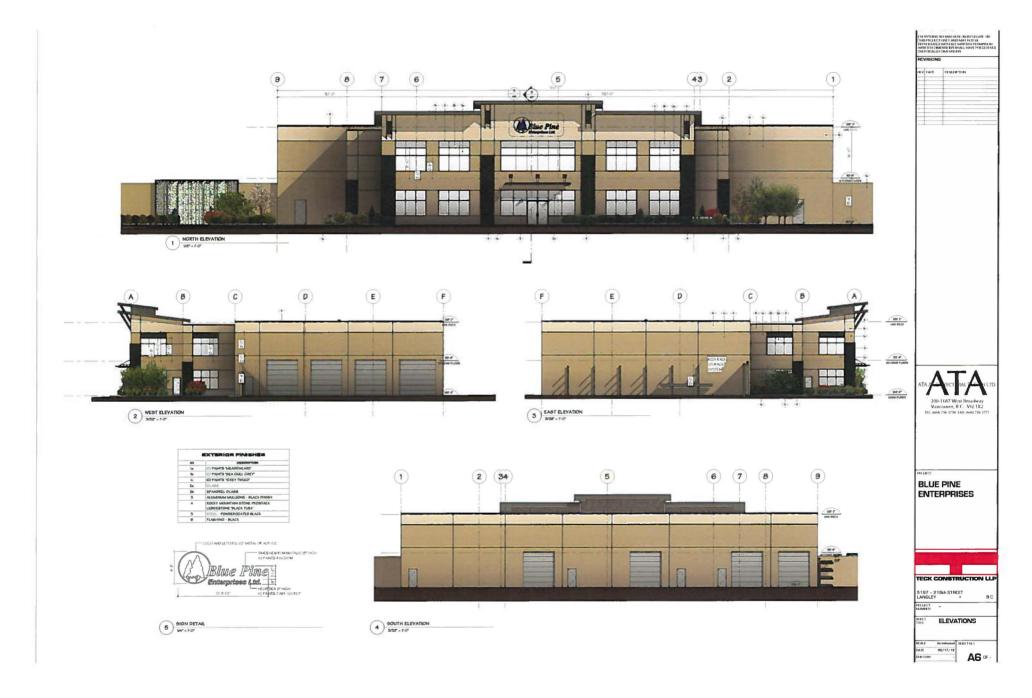

#### **Proposal**

- The site will be occupied by Blue Pine Enterprises Ltd., a landscaping company. This company's current operations at 19070 51B Avenue are non-conforming, given the property's A-1 zoning and its location in the Agricultural Land Reserve. To resolve this situation, Blue Pine proposes to relocate their operations to the subject property in Campbell Heights.
- The proposed development permit is to accommodate Blue Pine's landscaping operations, including a 1,932 m² (20,800 ft²) building, comprised of the following (see Appendix III for drawings):
  - o a 1,189 m² (12,800 ft²) warehouse/shop; and
  - o 743 m² (8000 ft²) of office space on two floors.
- Outdoor storage is proposed in the rear yard in compliance with the CD By-law.
- The building will be 11 m (36 ft) tall.

# Design Proposal and Review

- The proposed building and site plan are consistent with the design guidelines outlined in the Campbell Heights LAP and the Campbell Heights North Design Guidelines document.
- The building is proposed to be tilt-up concrete, painted grey. Vertical accents of cultured stone are proposed on the office portion of the building, with clear glazing and a wood and glass canopy.

Building and Eline Design
The project conspress a two-otherly billing concisives office that builds onto a disable-height warnhouse shop and repair garage. The diffice component in the first of the building has expresses suggistable root forms with december barriery. The root and severed office wide (in components in the warnhouse beyond) break up the volume of the project and provide greater wastel interest to the werell form of the building.