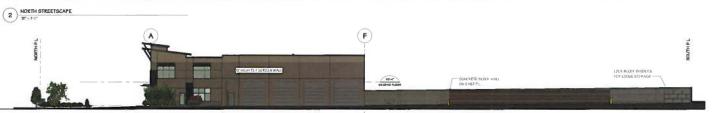

The project is located in Phase 2 of the Campbell Heights North Business Park, but as of the date of this do

Site and Londscaping
This site , which faces north onto 34 Avenue, slopes gradually, with an approximate 3' drop from couch to north. The site is assentially flat from each to west.

The back section of the sits well be entirely enclosed with split face concrete black fenering to 8 height along the west, each and seath property lines, and secured with two rolling gates. The back section of the sits well be screwed at the north end by 12 high titup concrete wells freshold to match the mean busing. A 13 tall [green well will be provided along the west securing the each entiresce to the many year. Parking for ublightrations, Bobcato, concrusio mission, pickups, etc. will be provided along the entire length of the vest property line. Most of these terms will be parked toward the south end of the property when they are not in use to provide linear movement of large vehicles around the back of the backing.

Galeward pipe sood for fence februation and registers will be storm on Fed-rick, less along the ascisers wall of the warnhouse: In the man erea of the near-yeard, a concrete part will be powed to allow storings of hard landscape relateral south as concrete fielded. present landscape breview, and so on. Districts will bound to pad to prevent velocities from interruping the year powed to the pad works for the page.