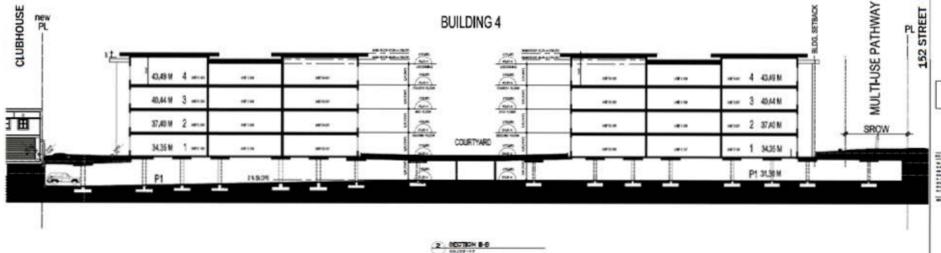

• The applicant now proposes a detailed Development Permit for Phase 3, which is a 139-unit, 4-storey apartment building located at the southeast corner of the site (15168 33 Avenue). When the generalized Development Permit for the Harvard Gardens was established, a 6-storey building was proposed at this location. However, after further feasibility analysis conducted by the developer (Polygon), it was determined that a 4-storey building at this location would be more viable. One of the advantages for the developer of going with a 4-storey building versus a 6-storey building, is that with a 4-storey building, only 1 level of underground parking is required. Two levels of underground parking were proposed with the 6-storey building, and the additional underground parking made the project cost-prohibitive.

• While only one level of underground parking is now proposed, the underground parking envelope needs to be expanded in order to accommodate the parking requirements for the project. For this reason, the applicant has requested that the site be slightly enlarged to accommodate the revised underground parking envelope.

## Proposed CD By-law Amendment

- All of the lots within the Harvard Gardens project are included in the application due to the proposed amendment to the CD Zone (By-law No. 17584). However, the changes to the CD Zone are applicable to Blocks C (15100 33 Avenue) and D (15168 33 Avenue) only.
- Amendments to CD By-law No. 17584 are required in order to accommodate Polygon's revised plans for Phase 3 (Appendix VII). The proposed amendments include:
  - o The replacement of the survey plan attached to the by-law as Schedule B, which divides the land into Blocks A, B, C, D, E, and F. The new Schedule B survey plan reflects the revised lot boundary between blocks C and D;
  - o The reduction of the east yard setback of the amenity building from 4 metres (13 ft.) to o metres (o ft.). This reduction is required to accommodate the lot line adjustment between the "Indoor/Outdoor Amenity" lot (Block C) and the "Apartments (6-storey max.)" lot (Block D);
  - An increase to the west yard setback of the proposed apartment building from 6 metres (20 ft.) to 9 metres (30 ft.); and
  - The elimination of the requirement for the underground parking facility to be setback a minimum of 2 metres (6 ft.) from the front lot line, in order to provide enough space for all of the underground parking requirements to be met with one level of underground parking.
- While the east yard setback to the amenity building is proposed to be reduced, the west yard setback to the apartment building is proposed to be increased. Therefore, the distance between the buildings is almost the same, at a 9.6 metre (31 ft.) separation instead of a 10 metre (33 ft.) separation.
- Staff have reviewed these proposed amendments and find them to be acceptable. The amendments are minor and will not have an impact on the originally approved and intended use, density, form or character of the development.

#### **DESIGN PROPOSAL AND REVIEW**

- The design and siting of the building are generally consistent with the generalized Development Permit established for the site, approved by Council in 2012 (Development Permit No. 7911-0241-00).
- The proposed 4-storey, 139-unit apartment building is located on the southeast portion of the Harvard Gardens site, and fronts 152 Street and 32 Avenue. The building is of wood-frame construction and has a total floor area of 12,971 square metres (139,625 sq. ft.).
- The building is U-shaped and is sited to define the street edges.