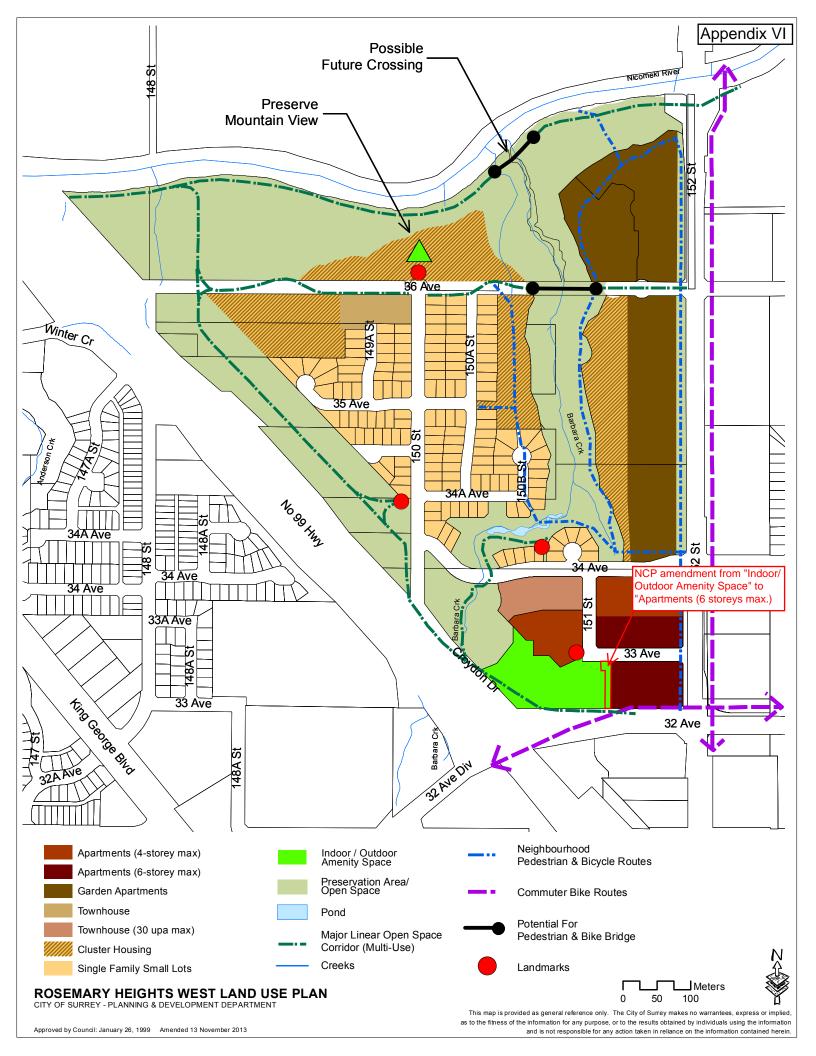

#### DEVIATION FROM PLANS, POLICIES OR REGULATIONS

• An amendment to the Rosemary Heights NCP is required to slightly reduce the area designated "Indoor/Outdoor Amenity Space" and slightly increase the area designated "Apartments (6-storey max.)".

#### JUSTIFICATION FOR PLAN AMENDMENT

• The applicant proposes to slightly increase the size of the lot designated for "Apartments (6-storey max.)", from 0.740 hectares (1.8 acres) to 0.790 hectares (1.95 acres), and in turn to slightly reduce the size of the lot designated for "Indoor/Outdoor Amenity Space" from 1.329 hectares (3.3 acres) to 1.279 hectares (3.2 acres).

- The change is necessary in order to accommodate the siting of the proposed 4-storey, 139 unit apartment building in the third phase of Polygon's Harvard Gardens project.
- The change is minor and does not change the resultant indoor amenity space that is being provided. Further, the reduction in the outdoor amenity space is minor and the amount of outdoor amenity space provided exceeds the amount required by the site zoning.

## **Background**

- The subject site is comprised of five (5) individually titled lots which collectively form the Harvard Gardens master-planned community by Polygon. The site is within the Rosemary Heights West Neighbourhood Concept Plan (NCP) area.
- In September 2012, Council approved the necessary Neighbourhood Concept Plan (NCP) Amendment and Rezoning to facilitate development of Polygon's comprehensive residential project, which consists of approximately 550 multiple residential units (510 apartment units and 40 townhouses) in a variety of building forms including townhouses, 4-storey and 6-storey apartment buildings, and indoor and outdoor amenity space (Development Application No. 7911-0241-00).
- At the same time, Council also approved a generalized Development Permit (No. 7911-0241-00) for the project, which establishes the overall site plan, form and character, design guidelines and landscaping for the project in its entirety, as well as a detailed Development Permit (No. 7911-0242-00) for Phase 1, which consists of a 40-unit townhouse complex and a 4-storey apartment building located in the north-westerly portion of the project. The townhouse portion of Phase 1 is complete and the apartment portion is under construction.
- In February 2013, Council approved a detailed Development Permit (No. 7912-0233-00) for Phase 2 of the project, to permit the development of an indoor amenity building and outdoor amenity features. A Building Permit application is currently in process for this construction.