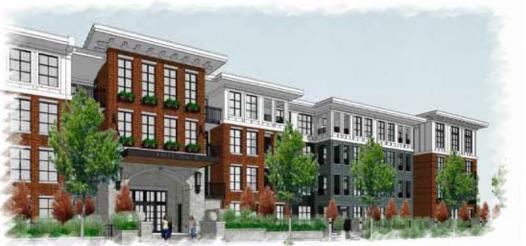

#### **DESIGN PROPOSAL AND REVIEW**

- The design and siting of the building are generally consistent with the generalized Development Permit established for the site, approved by Council in 2012 (Development Permit No. 7911-0241-00).
- The proposed 4-storey, 139-unit apartment building is located on the southeast portion of the Harvard Gardens site, and fronts 152 Street and 32 Avenue. The building is of wood-frame construction and has a total floor area of 12,971 square metres (139,625 sq. ft.).
- The building is U-shaped and is sited to define the street edges.

• The design for the proposed building is consistent with the design theme for the project, which is a modern interpretation of a traditional "Boston Brownstone", which has been adapted to suit our West Coast climate.

• The building features a flat roof, and cladding materials include primarily brick and Hardie type cladding. All of the building materials are high-quality, attractive, sustainable and durable. A carefully considered distribution of materials and colours breaks up the façade.