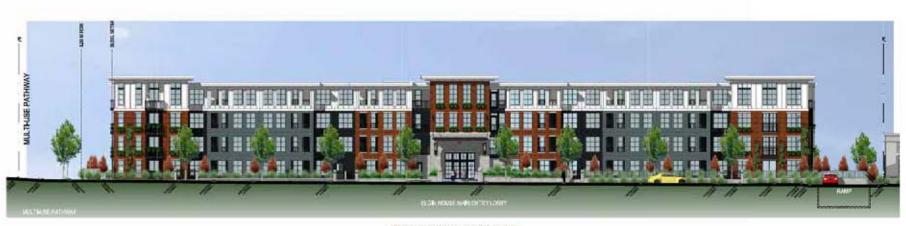

#### **DESIGN PROPOSAL AND REVIEW**

- The design and siting of the building are generally consistent with the generalized Development Permit established for the site, approved by Council in 2012 (Development Permit No. 7911-0241-00).
- The proposed 4-storey, 139-unit apartment building is located on the southeast portion of the Harvard Gardens site, and fronts 152 Street and 32 Avenue. The building is of wood-frame construction and has a total floor area of 12,971 square metres (139,625 sq. ft.).
- The building is U-shaped and is sited to define the street edges.

• The design for the proposed building is consistent with the design theme for the project, which is a modern interpretation of a traditional "Boston Brownstone", which has been adapted to suit our West Coast climate.

• The building features a flat roof, and cladding materials include primarily brick and Hardie type cladding. All of the building materials are high-quality, attractive, sustainable and durable. A carefully considered distribution of materials and colours breaks up the façade.