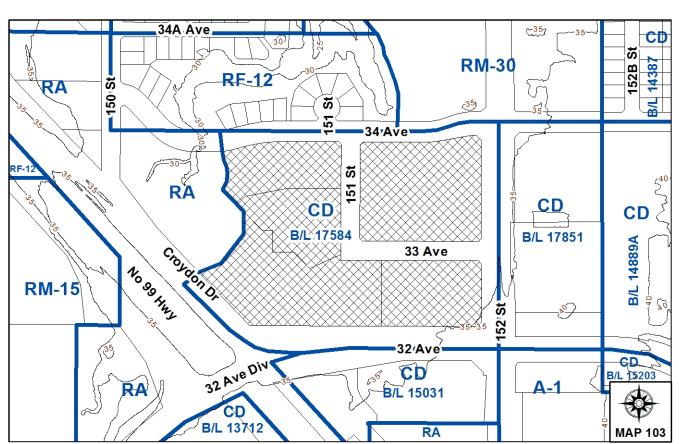

## Proposed CD By-law Amendment

- All of the lots within the Harvard Gardens project are included in the application due to the proposed amendment to the CD Zone (By-law No. 17584). However, the changes to the CD Zone are applicable to Blocks C (15100 33 Avenue) and D (15168 33 Avenue) only.
- Amendments to CD By-law No. 17584 are required in order to accommodate Polygon's revised plans for Phase 3 (Appendix VII). The proposed amendments include:
  - o The replacement of the survey plan attached to the by-law as Schedule B, which divides the land into Blocks A, B, C, D, E, and F. The new Schedule B survey plan reflects the revised lot boundary between blocks C and D;
  - o The reduction of the east yard setback of the amenity building from 4 metres (13 ft.) to o metres (o ft.). This reduction is required to accommodate the lot line adjustment between the "Indoor/Outdoor Amenity" lot (Block C) and the "Apartments (6-storey max.)" lot (Block D);
  - An increase to the west yard setback of the proposed apartment building from 6 metres (20 ft.) to 9 metres (30 ft.); and
  - The elimination of the requirement for the underground parking facility to be setback a minimum of 2 metres (6 ft.) from the front lot line, in order to provide enough space for all of the underground parking requirements to be met with one level of underground parking.
- While the east yard setback to the amenity building is proposed to be reduced, the west yard setback to the apartment building is proposed to be increased. Therefore, the distance between the buildings is almost the same, at a 9.6 metre (31 ft.) separation instead of a 10 metre (33 ft.) separation.
- Staff have reviewed these proposed amendments and find them to be acceptable. The amendments are minor and will not have an impact on the originally approved and intended use, density, form or character of the development.

#### INFORMATION ATTACHED TO THIS REPORT

The following information is attached to this Report:

Appendix I. Lot Owners, Action Summary and Project Data Sheets

Survey Plan, Site Plan, Building Elevations, Landscape Plans and Perspective Appendix II.