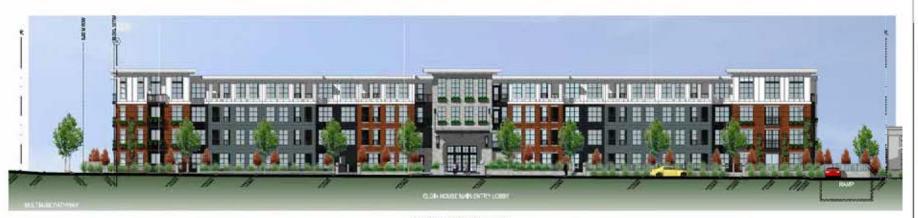

#### **DESIGN PROPOSAL AND REVIEW**

- The design and siting of the building are generally consistent with the generalized Development Permit established for the site, approved by Council in 2012 (Development Permit No. 7911-0241-00).
- The proposed 4-storey, 139-unit apartment building is located on the southeast portion of the Harvard Gardens site, and fronts 152 Street and 32 Avenue. The building is of wood-frame construction and has a total floor area of 12,971 square metres (139,625 sq. ft.).
- The building is U-shaped and is sited to define the street edges.

• The design for the proposed building is consistent with the design theme for the project, which is a modern interpretation of a traditional "Boston Brownstone", which has been adapted to suit our West Coast climate.

• The building features a flat roof, and cladding materials include primarily brick and Hardie type cladding. All of the building materials are high-quality, attractive, sustainable and durable. A carefully considered distribution of materials and colours breaks up the façade.