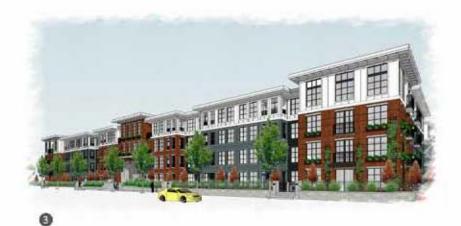

#### **DESIGN PROPOSAL AND REVIEW**

- The design and siting of the building are generally consistent with the generalized Development Permit established for the site, approved by Council in 2012 (Development Permit No. 7911-0241-00).
- The proposed 4-storey, 139-unit apartment building is located on the southeast portion of the Harvard Gardens site, and fronts 152 Street and 32 Avenue. The building is of wood-frame construction and has a total floor area of 12,971 square metres (139,625 sq. ft.).
- The building is U-shaped and is sited to define the street edges.

• The design for the proposed building is consistent with the design theme for the project, which is a modern interpretation of a traditional "Boston Brownstone", which has been adapted to suit our West Coast climate.

• The building features a flat roof, and cladding materials include primarily brick and Hardie type cladding. All of the building materials are high-quality, attractive, sustainable and durable. A carefully considered distribution of materials and colours breaks up the façade.