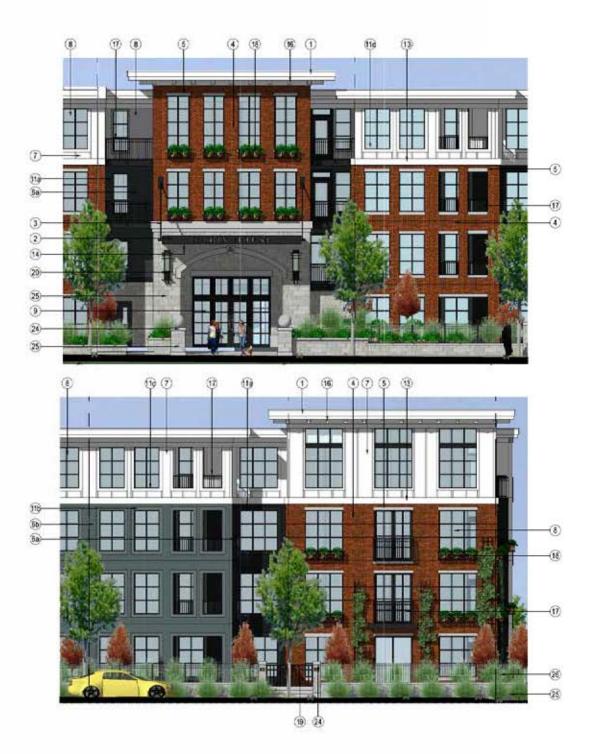

#### **DESIGN PROPOSAL AND REVIEW**

- The design and siting of the building are generally consistent with the generalized Development Permit established for the site, approved by Council in 2012 (Development Permit No. 7911-0241-00).
- The proposed 4-storey, 139-unit apartment building is located on the southeast portion of the Harvard Gardens site, and fronts 152 Street and 32 Avenue. The building is of wood-frame construction and has a total floor area of 12,971 square metres (139,625 sq. ft.).
- The building is U-shaped and is sited to define the street edges.

• The design for the proposed building is consistent with the design theme for the project, which is a modern interpretation of a traditional "Boston Brownstone", which has been adapted to suit our West Coast climate.

• The building features a flat roof, and cladding materials include primarily brick and Hardie type cladding. All of the building materials are high-quality, attractive, sustainable and durable. A carefully considered distribution of materials and colours breaks up the façade.

#### **Landscaping**

- The landscaping plan for the building includes trees and shrubs in a variety of coniferous and deciduous varieties to add year round visual interest and colour and to complement the architectural design of the building.
- The arborist report and tree removal and retention plan was approved under the original development application (No. 7911-0241-00). No additional trees are proposed for removal under the subject application.
- The landscaping is consistent with the Harvard Gardens "Campus" theme, and is consistent with the generalized Development Permit.
- The inspiration for the central courtyard is the "campus quadrangle" and is intended as a social space for residents to interact.