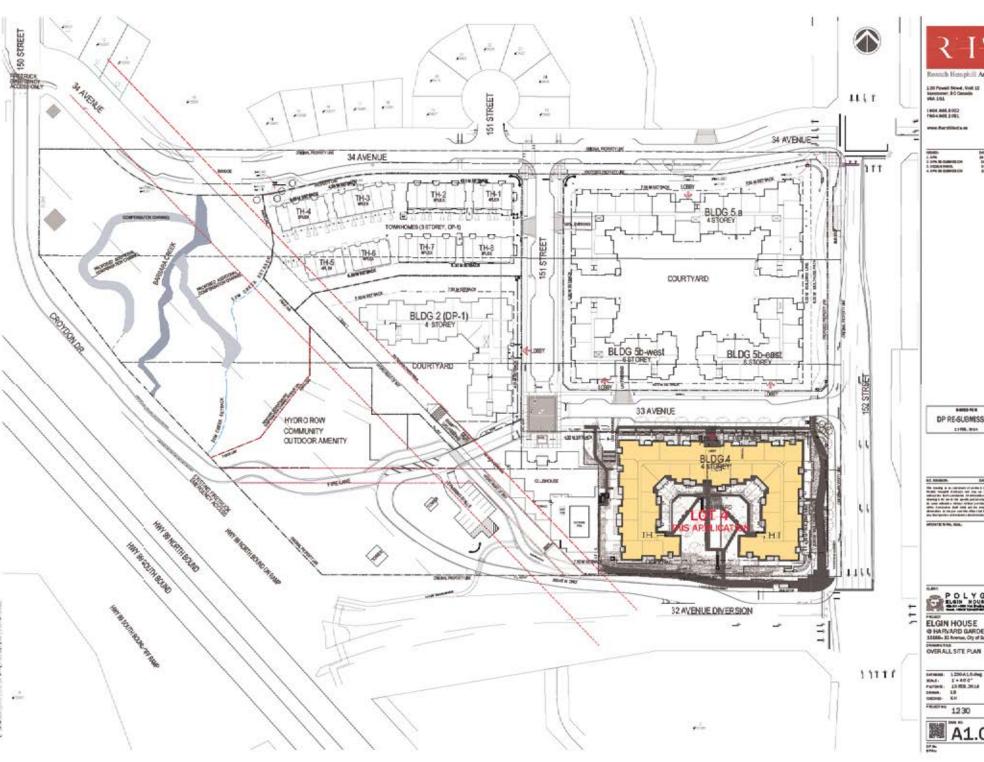

## Proposed CD By-law Amendment

- All of the lots within the Harvard Gardens project are included in the application due to the proposed amendment to the CD Zone (By-law No. 17584). However, the changes to the CD Zone are applicable to Blocks C (15100 33 Avenue) and D (15168 33 Avenue) only.
- Amendments to CD By-law No. 17584 are required in order to accommodate Polygon's revised plans for Phase 3 (Appendix VII). The proposed amendments include:
  - o The replacement of the survey plan attached to the by-law as Schedule B, which divides the land into Blocks A, B, C, D, E, and F. The new Schedule B survey plan reflects the revised lot boundary between blocks C and D;
  - o The reduction of the east yard setback of the amenity building from 4 metres (13 ft.) to o metres (o ft.). This reduction is required to accommodate the lot line adjustment between the "Indoor/Outdoor Amenity" lot (Block C) and the "Apartments (6-storey max.)" lot (Block D);
  - An increase to the west yard setback of the proposed apartment building from 6 metres (20 ft.) to 9 metres (30 ft.); and
  - The elimination of the requirement for the underground parking facility to be setback a minimum of 2 metres (6 ft.) from the front lot line, in order to provide enough space for all of the underground parking requirements to be met with one level of underground parking.
- While the east yard setback to the amenity building is proposed to be reduced, the west yard setback to the apartment building is proposed to be increased. Therefore, the distance between the buildings is almost the same, at a 9.6 metre (31 ft.) separation instead of a 10 metre (33 ft.) separation.
- Staff have reviewed these proposed amendments and find them to be acceptable. The amendments are minor and will not have an impact on the originally approved and intended use, density, form or character of the development.

#### **DESIGN PROPOSAL AND REVIEW**

- The design and siting of the building are generally consistent with the generalized Development Permit established for the site, approved by Council in 2012 (Development Permit No. 7911-0241-00).
- The proposed 4-storey, 139-unit apartment building is located on the southeast portion of the Harvard Gardens site, and fronts 152 Street and 32 Avenue. The building is of wood-frame construction and has a total floor area of 12,971 square metres (139,625 sq. ft.).
- The building is U-shaped and is sited to define the street edges.

#### **Landscaping**

- The landscaping plan for the building includes trees and shrubs in a variety of coniferous and deciduous varieties to add year round visual interest and colour and to complement the architectural design of the building.
- The arborist report and tree removal and retention plan was approved under the original development application (No. 7911-0241-00). No additional trees are proposed for removal under the subject application.
- The landscaping is consistent with the Harvard Gardens "Campus" theme, and is consistent with the generalized Development Permit.
- The inspiration for the central courtyard is the "campus quadrangle" and is intended as a social space for residents to interact.