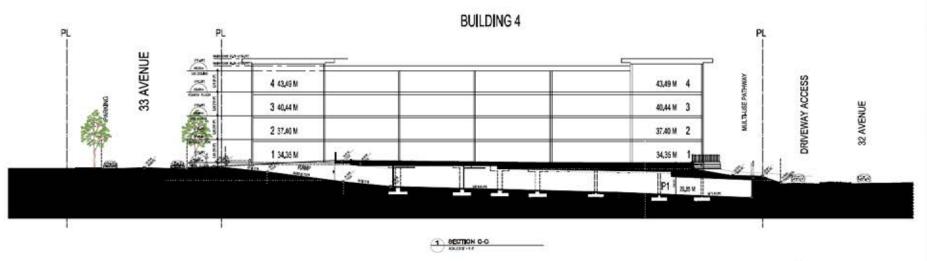

• The applicant now proposes a detailed Development Permit for Phase 3, which is a 139-unit, 4-storey apartment building located at the southeast corner of the site (15168 33 Avenue). When the generalized Development Permit for the Harvard Gardens was established, a 6-storey building was proposed at this location. However, after further feasibility analysis conducted by the developer (Polygon), it was determined that a 4-storey building at this location would be more viable. One of the advantages for the developer of going with a 4-storey building versus a 6-storey building, is that with a 4-storey building, only 1 level of underground parking is required. Two levels of underground parking were proposed with the 6-storey building, and the additional underground parking made the project cost-prohibitive.

• While only one level of underground parking is now proposed, the underground parking envelope needs to be expanded in order to accommodate the parking requirements for the project. For this reason, the applicant has requested that the site be slightly enlarged to accommodate the revised underground parking envelope.

## Proposed CD By-law Amendment

- All of the lots within the Harvard Gardens project are included in the application due to the proposed amendment to the CD Zone (By-law No. 17584). However, the changes to the CD Zone are applicable to Blocks C (15100 33 Avenue) and D (15168 33 Avenue) only.
- Amendments to CD By-law No. 17584 are required in order to accommodate Polygon's revised plans for Phase 3 (Appendix VII). The proposed amendments include:
  - o The replacement of the survey plan attached to the by-law as Schedule B, which divides the land into Blocks A, B, C, D, E, and F. The new Schedule B survey plan reflects the revised lot boundary between blocks C and D;
  - o The reduction of the east yard setback of the amenity building from 4 metres (13 ft.) to o metres (o ft.). This reduction is required to accommodate the lot line adjustment between the "Indoor/Outdoor Amenity" lot (Block C) and the "Apartments (6-storey max.)" lot (Block D);
  - An increase to the west yard setback of the proposed apartment building from 6 metres (20 ft.) to 9 metres (30 ft.); and
  - The elimination of the requirement for the underground parking facility to be setback a minimum of 2 metres (6 ft.) from the front lot line, in order to provide enough space for all of the underground parking requirements to be met with one level of underground parking.
- While the east yard setback to the amenity building is proposed to be reduced, the west yard setback to the apartment building is proposed to be increased. Therefore, the distance between the buildings is almost the same, at a 9.6 metre (31 ft.) separation instead of a 10 metre (33 ft.) separation.
- Staff have reviewed these proposed amendments and find them to be acceptable. The amendments are minor and will not have an impact on the originally approved and intended use, density, form or character of the development.

#### **DESIGN PROPOSAL AND REVIEW**

- The design and siting of the building are generally consistent with the generalized Development Permit established for the site, approved by Council in 2012 (Development Permit No. 7911-0241-00).
- The proposed 4-storey, 139-unit apartment building is located on the southeast portion of the Harvard Gardens site, and fronts 152 Street and 32 Avenue. The building is of wood-frame construction and has a total floor area of 12,971 square metres (139,625 sq. ft.).
- The building is U-shaped and is sited to define the street edges.