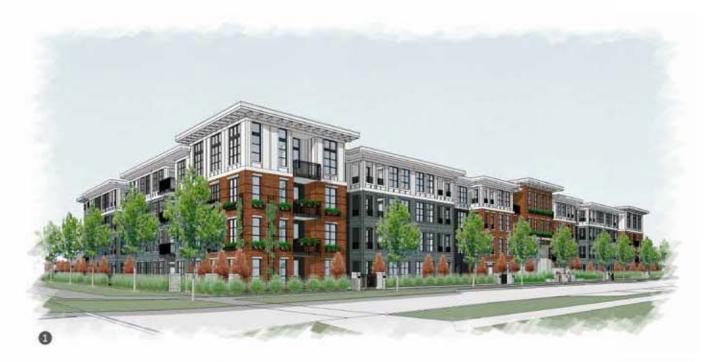

#### **DESIGN PROPOSAL AND REVIEW**

- The design and siting of the building are generally consistent with the generalized Development Permit established for the site, approved by Council in 2012 (Development Permit No. 7911-0241-00).
- The proposed 4-storey, 139-unit apartment building is located on the southeast portion of the Harvard Gardens site, and fronts 152 Street and 32 Avenue. The building is of wood-frame construction and has a total floor area of 12,971 square metres (139,625 sq. ft.).
- The building is U-shaped and is sited to define the street edges.

• The design for the proposed building is consistent with the design theme for the project, which is a modern interpretation of a traditional "Boston Brownstone", which has been adapted to suit our West Coast climate.

• The building features a flat roof, and cladding materials include primarily brick and Hardie type cladding. All of the building materials are high-quality, attractive, sustainable and durable. A carefully considered distribution of materials and colours breaks up the façade.