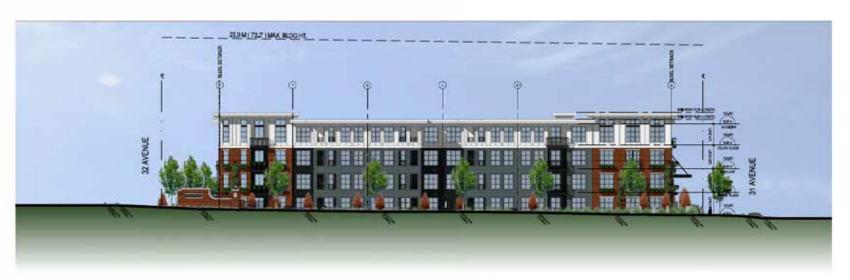

#### **DESIGN PROPOSAL AND REVIEW**

- The design and siting of the building are generally consistent with the generalized Development Permit established for the site, approved by Council in 2012 (Development Permit No. 7911-0241-00).
- The proposed 4-storey, 139-unit apartment building is located on the southeast portion of the Harvard Gardens site, and fronts 152 Street and 32 Avenue. The building is of wood-frame construction and has a total floor area of 12,971 square metres (139,625 sq. ft.).
- The building is U-shaped and is sited to define the street edges.

• The design for the proposed building is consistent with the design theme for the project, which is a modern interpretation of a traditional "Boston Brownstone", which has been adapted to suit our West Coast climate.