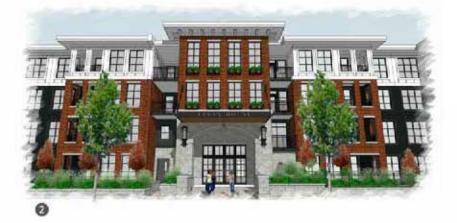

#### **DESIGN PROPOSAL AND REVIEW**

- The design and siting of the building are generally consistent with the generalized Development Permit established for the site, approved by Council in 2012 (Development Permit No. 7911-0241-00).
- The proposed 4-storey, 139-unit apartment building is located on the southeast portion of the Harvard Gardens site, and fronts 152 Street and 32 Avenue. The building is of wood-frame construction and has a total floor area of 12,971 square metres (139,625 sq. ft.).
- The building is U-shaped and is sited to define the street edges.

• The design for the proposed building is consistent with the design theme for the project, which is a modern interpretation of a traditional "Boston Brownstone", which has been adapted to suit our West Coast climate.

• The building features a flat roof, and cladding materials include primarily brick and Hardie type cladding. All of the building materials are high-quality, attractive, sustainable and durable. A carefully considered distribution of materials and colours breaks up the façade.

#### **Landscaping**

- The landscaping plan for the building includes trees and shrubs in a variety of coniferous and deciduous varieties to add year round visual interest and colour and to complement the architectural design of the building.
- The arborist report and tree removal and retention plan was approved under the original development application (No. 7911-0241-00). No additional trees are proposed for removal under the subject application.
- The landscaping is consistent with the Harvard Gardens "Campus" theme, and is consistent with the generalized Development Permit.
- The inspiration for the central courtyard is the "campus quadrangle" and is intended as a social space for residents to interact.