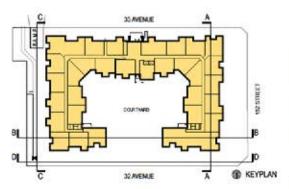

#### **DESIGN PROPOSAL AND REVIEW**

- The design and siting of the building are generally consistent with the generalized Development Permit established for the site, approved by Council in 2012 (Development Permit No. 7911-0241-00).
- The proposed 4-storey, 139-unit apartment building is located on the southeast portion of the Harvard Gardens site, and fronts 152 Street and 32 Avenue. The building is of wood-frame construction and has a total floor area of 12,971 square metres (139,625 sq. ft.).
- The building is U-shaped and is sited to define the street edges.

#### **Landscaping**

- The landscaping plan for the building includes trees and shrubs in a variety of coniferous and deciduous varieties to add year round visual interest and colour and to complement the architectural design of the building.
- The arborist report and tree removal and retention plan was approved under the original development application (No. 7911-0241-00). No additional trees are proposed for removal under the subject application.
- The landscaping is consistent with the Harvard Gardens "Campus" theme, and is consistent with the generalized Development Permit.
- The inspiration for the central courtyard is the "campus quadrangle" and is intended as a social space for residents to interact.