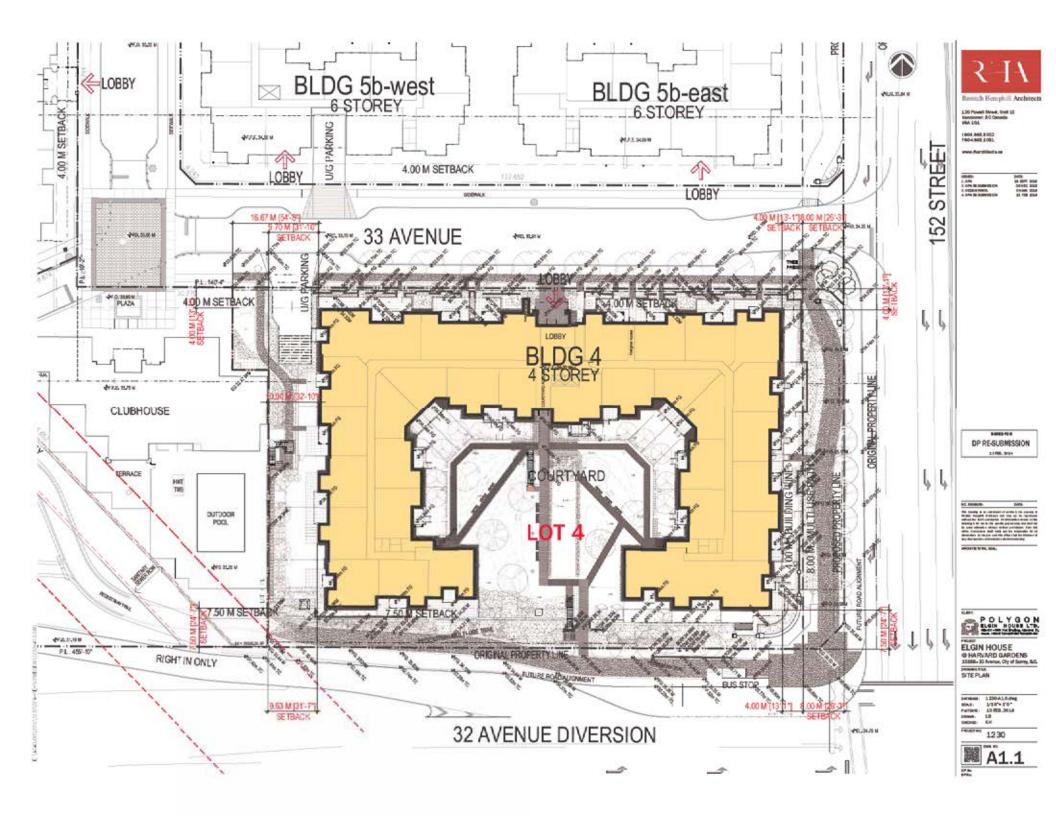

# Development Data Sheet cont'd

| Required Development Data                                     | Minimum Required /<br>Maximum Allowed | Proposed                                |
|---------------------------------------------------------------|---------------------------------------|-----------------------------------------|
| DENSITY                                                       |                                       |                                         |
| # of units/ha /# units/acre (gross)                           |                                       |                                         |
| # of units/ha /# units/acre (net)                             | 86 upa                                | 71 upa                                  |
| FAR (gross)                                                   | _                                     |                                         |
| FAR (net)                                                     | 2.02                                  | 1.64                                    |
| AMENITY SPACE (area in square metres)                         |                                       |                                         |
| Indoor                                                        | 413 m²                                | 895 m² (clubhouse – for entire project) |
| Outdoor                                                       | 413 m²                                | 1,137 m² (courtyard)                    |
| PARKING (number of stalls)                                    |                                       |                                         |
| Commercial                                                    |                                       |                                         |
| Industrial                                                    |                                       |                                         |
| Residential Bachelor + 1 Bedroom                              | 25                                    | 25                                      |
| 2-Bed                                                         | 180                                   | 180                                     |
| 3-Bed                                                         |                                       |                                         |
| Residential Visitors                                          | 28                                    | 28                                      |
| Institutional                                                 |                                       |                                         |
| Total Number of Parking Spaces                                | 233                                   | 233                                     |
| Number of disabled stalls                                     | 2                                     | 2                                       |
| Number of small cars                                          | 58 (25%)                              | 56 (24%)                                |
| Tandem Parking Spaces: Number / % of<br>Total Number of Units |                                       |                                         |
| Size of Tandem Parking Spaces width/length                    |                                       |                                         |

• While only one level of underground parking is now proposed, the underground parking envelope needs to be expanded in order to accommodate the parking requirements for the project. For this reason, the applicant has requested that the site be slightly enlarged to accommodate the revised underground parking envelope.