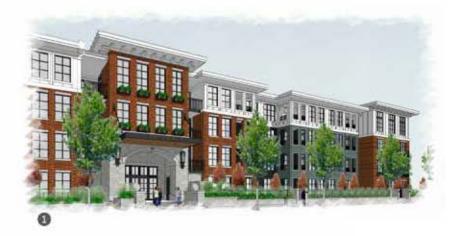

#### **DESIGN PROPOSAL AND REVIEW**

- The design and siting of the building are generally consistent with the generalized Development Permit established for the site, approved by Council in 2012 (Development Permit No. 7911-0241-00).
- The proposed 4-storey, 139-unit apartment building is located on the southeast portion of the Harvard Gardens site, and fronts 152 Street and 32 Avenue. The building is of wood-frame construction and has a total floor area of 12,971 square metres (139,625 sq. ft.).
- The building is U-shaped and is sited to define the street edges.

• The design for the proposed building is consistent with the design theme for the project, which is a modern interpretation of a traditional "Boston Brownstone", which has been adapted to suit our West Coast climate.

• The building features a flat roof, and cladding materials include primarily brick and Hardie type cladding. All of the building materials are high-quality, attractive, sustainable and durable. A carefully considered distribution of materials and colours breaks up the façade.

#### **Landscaping**

- The landscaping plan for the building includes trees and shrubs in a variety of coniferous and deciduous varieties to add year round visual interest and colour and to complement the architectural design of the building.
- The arborist report and tree removal and retention plan was approved under the original development application (No. 7911-0241-00). No additional trees are proposed for removal under the subject application.
- The landscaping is consistent with the Harvard Gardens "Campus" theme, and is consistent with the generalized Development Permit.
- The inspiration for the central courtyard is the "campus quadrangle" and is intended as a social space for residents to interact.