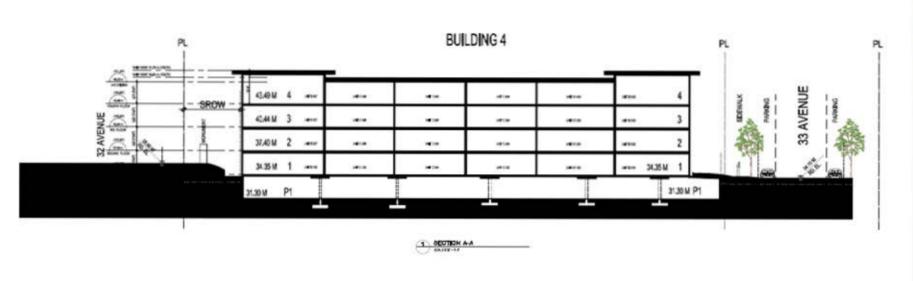

• The applicant now proposes a detailed Development Permit for Phase 3, which is a 139-unit, 4-storey apartment building located at the southeast corner of the site (15168 33 Avenue). When the generalized Development Permit for the Harvard Gardens was established, a 6-storey building was proposed at this location. However, after further feasibility analysis conducted by the developer (Polygon), it was determined that a 4-storey building at this location would be more viable. One of the advantages for the developer of going with a 4-storey building versus a 6-storey building, is that with a 4-storey building, only 1 level of underground parking is required. Two levels of underground parking were proposed with the 6-storey building, and the additional underground parking made the project cost-prohibitive.

• While only one level of underground parking is now proposed, the underground parking envelope needs to be expanded in order to accommodate the parking requirements for the project. For this reason, the applicant has requested that the site be slightly enlarged to accommodate the revised underground parking envelope.

# Zoning: CD By-law No. 17584

| Required Development Data           | Minimum Required /<br>Maximum Allowed | Proposed  |  |
|-------------------------------------|---------------------------------------|-----------|--|
| LOT AREA* (in square metres)        |                                       |           |  |
| Gross Total                         |                                       |           |  |
| Road Widening area                  |                                       |           |  |
| Undevelopable area                  |                                       |           |  |
| Net Total                           |                                       | 7,900 m²  |  |
|                                     |                                       |           |  |
| LOT COVERAGE (in % of net lot area) |                                       |           |  |
| Buildings & Structures              |                                       |           |  |
| Paved & Hard Surfaced Areas         |                                       |           |  |
| Total Site Coverage                 | 45%                                   | 45%       |  |
| SETBACKS ( in metres)               |                                       |           |  |
| Front                               | 4.0 m                                 | 4.0 m     |  |
| Rear                                | 7.5 m                                 | 7.5 m     |  |
| Side #1 (East)                      | 12.0 m                                | 12.0 M    |  |
| Side #2 (West)                      | 6.o m                                 | 6.o m     |  |
| BUILDING HEIGHT (in metres/storeys) |                                       |           |  |
| Principal                           |                                       |           |  |
| Accessory                           |                                       |           |  |
| NUMBER OF RESIDENTIAL UNITS         |                                       |           |  |
| Bachelor                            |                                       | 1         |  |
| One Bed                             |                                       | 18        |  |
| Two Bedroom                         |                                       | 120       |  |
| Three Bedroom +                     |                                       |           |  |
| Total                               |                                       | 139       |  |
| FLOOR AREA: Residential             |                                       | 12,971 m² |  |
| FLOOR AREA: Commercial              |                                       | N/A       |  |
| Retail                              |                                       |           |  |
| Office                              |                                       |           |  |
| Total                               |                                       |           |  |
| FLOOR AREA: Industrial              |                                       | N/A       |  |
| FLOOR AREA: Institutional           |                                       | N/A       |  |
| TOTAL BUILDING FLOOR AREA           |                                       | 12,971 m² |  |