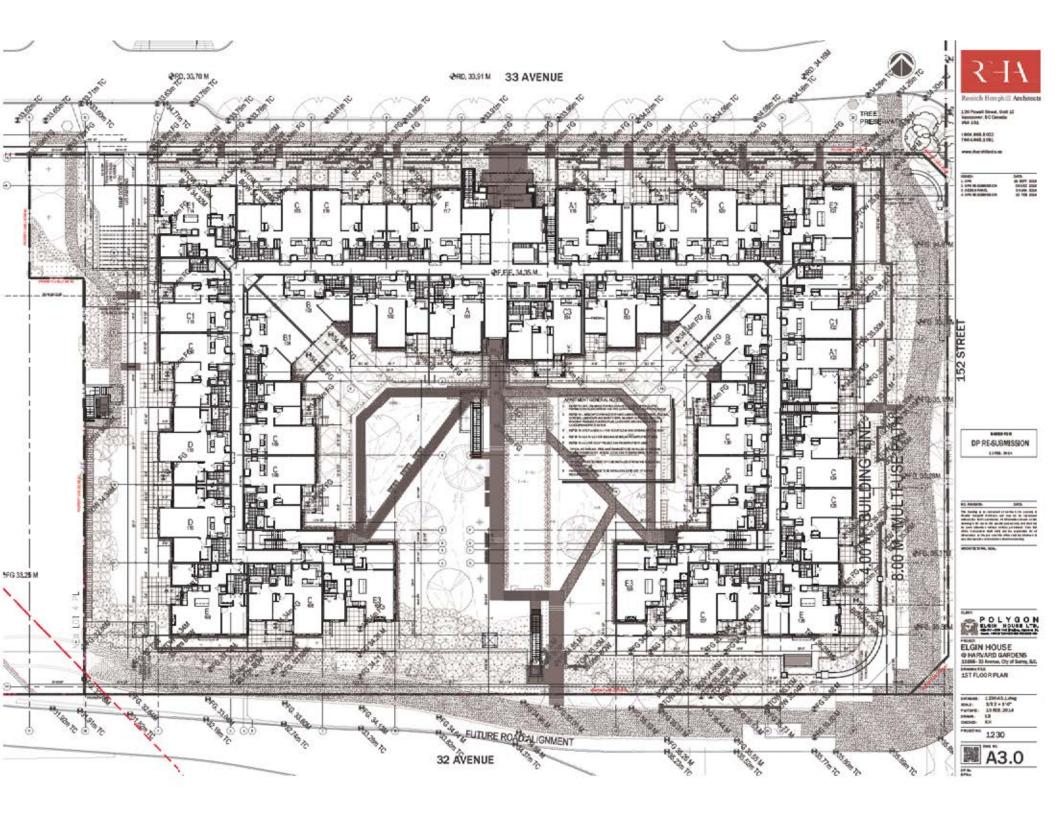

#### **DESIGN PROPOSAL AND REVIEW**

- The design and siting of the building are generally consistent with the generalized Development Permit established for the site, approved by Council in 2012 (Development Permit No. 7911-0241-00).
- The proposed 4-storey, 139-unit apartment building is located on the southeast portion of the Harvard Gardens site, and fronts 152 Street and 32 Avenue. The building is of wood-frame construction and has a total floor area of 12,971 square metres (139,625 sq. ft.).
- The building is U-shaped and is sited to define the street edges.

• The design for the proposed building is consistent with the design theme for the project, which is a modern interpretation of a traditional "Boston Brownstone", which has been adapted to suit our West Coast climate.

• The building features a flat roof, and cladding materials include primarily brick and Hardie type cladding. All of the building materials are high-quality, attractive, sustainable and durable. A carefully considered distribution of materials and colours breaks up the façade.

#### **Landscaping**

- The landscaping plan for the building includes trees and shrubs in a variety of coniferous and deciduous varieties to add year round visual interest and colour and to complement the architectural design of the building.
- The arborist report and tree removal and retention plan was approved under the original development application (No. 7911-0241-00). No additional trees are proposed for removal under the subject application.
- The landscaping is consistent with the Harvard Gardens "Campus" theme, and is consistent with the generalized Development Permit.
- The inspiration for the central courtyard is the "campus quadrangle" and is intended as a social space for residents to interact.