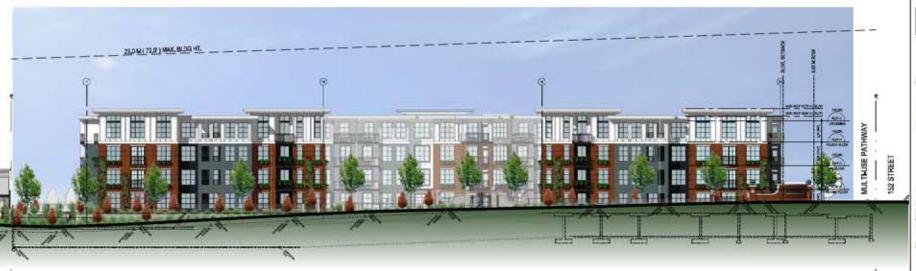

#### **DESIGN PROPOSAL AND REVIEW**

- The design and siting of the building are generally consistent with the generalized Development Permit established for the site, approved by Council in 2012 (Development Permit No. 7911-0241-00).
- The proposed 4-storey, 139-unit apartment building is located on the southeast portion of the Harvard Gardens site, and fronts 152 Street and 32 Avenue. The building is of wood-frame construction and has a total floor area of 12,971 square metres (139,625 sq. ft.).
- The building is U-shaped and is sited to define the street edges.

• The design for the proposed building is consistent with the design theme for the project, which is a modern interpretation of a traditional "Boston Brownstone", which has been adapted to suit our West Coast climate.

• The building features a flat roof, and cladding materials include primarily brick and Hardie type cladding. All of the building materials are high-quality, attractive, sustainable and durable. A carefully considered distribution of materials and colours breaks up the façade.