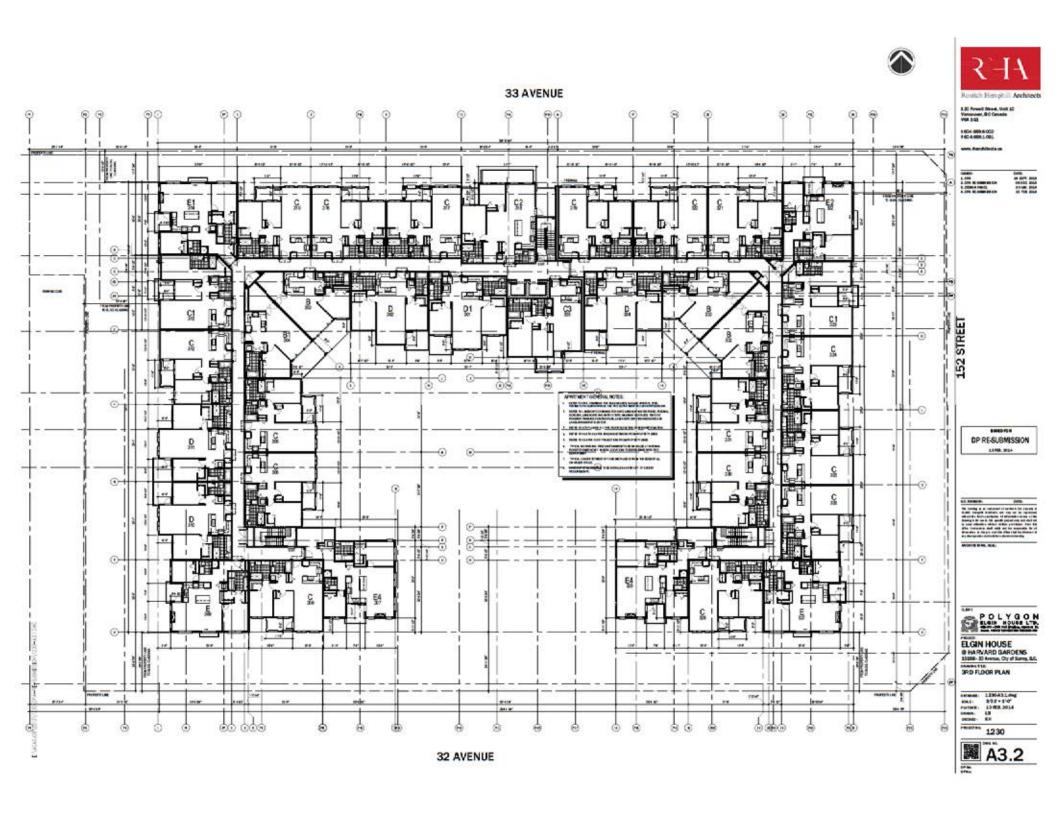

#### **DESIGN PROPOSAL AND REVIEW**

- The design and siting of the building are generally consistent with the generalized Development Permit established for the site, approved by Council in 2012 (Development Permit No. 7911-0241-00).
- The proposed 4-storey, 139-unit apartment building is located on the southeast portion of the Harvard Gardens site, and fronts 152 Street and 32 Avenue. The building is of wood-frame construction and has a total floor area of 12,971 square metres (139,625 sq. ft.).
- The building is U-shaped and is sited to define the street edges.

• The design for the proposed building is consistent with the design theme for the project, which is a modern interpretation of a traditional "Boston Brownstone", which has been adapted to suit our West Coast climate.

• The building features a flat roof, and cladding materials include primarily brick and Hardie type cladding. All of the building materials are high-quality, attractive, sustainable and durable. A carefully considered distribution of materials and colours breaks up the façade.