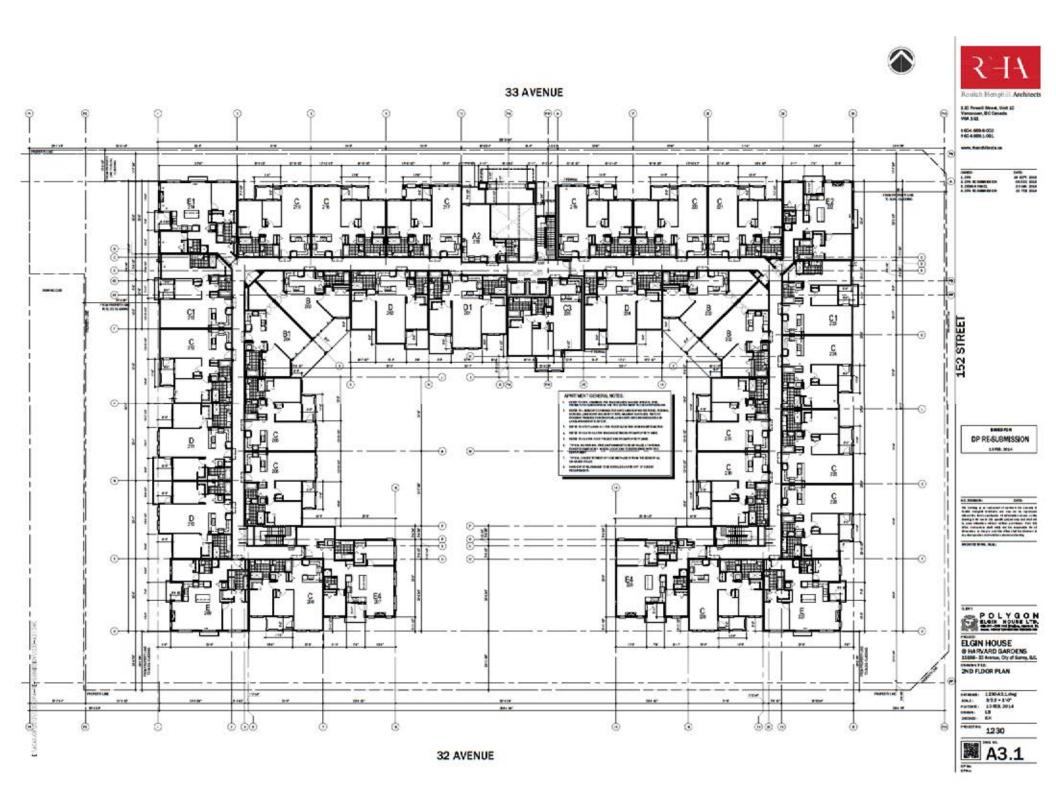

#### **DESIGN PROPOSAL AND REVIEW**

- The design and siting of the building are generally consistent with the generalized Development Permit established for the site, approved by Council in 2012 (Development Permit No. 7911-0241-00).
- The proposed 4-storey, 139-unit apartment building is located on the southeast portion of the Harvard Gardens site, and fronts 152 Street and 32 Avenue. The building is of wood-frame construction and has a total floor area of 12,971 square metres (139,625 sq. ft.).
- The building is U-shaped and is sited to define the street edges.

• The design for the proposed building is consistent with the design theme for the project, which is a modern interpretation of a traditional "Boston Brownstone", which has been adapted to suit our West Coast climate.

• The building features a flat roof, and cladding materials include primarily brick and Hardie type cladding. All of the building materials are high-quality, attractive, sustainable and durable. A carefully considered distribution of materials and colours breaks up the façade.