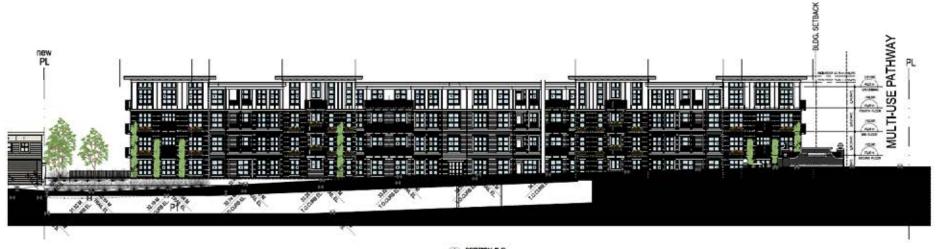

#### **DESIGN PROPOSAL AND REVIEW**

- The design and siting of the building are generally consistent with the generalized Development Permit established for the site, approved by Council in 2012 (Development Permit No. 7911-0241-00).
- The proposed 4-storey, 139-unit apartment building is located on the southeast portion of the Harvard Gardens site, and fronts 152 Street and 32 Avenue. The building is of wood-frame construction and has a total floor area of 12,971 square metres (139,625 sq. ft.).
- The building is U-shaped and is sited to define the street edges.

• The design for the proposed building is consistent with the design theme for the project, which is a modern interpretation of a traditional "Boston Brownstone", which has been adapted to suit our West Coast climate.

• The building features a flat roof, and cladding materials include primarily brick and Hardie type cladding. All of the building materials are high-quality, attractive, sustainable and durable. A carefully considered distribution of materials and colours breaks up the façade.