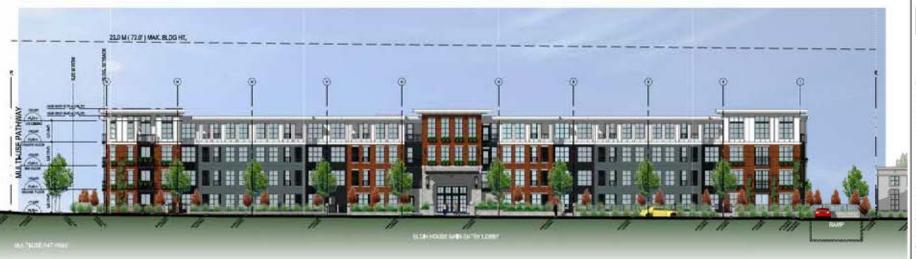

#### **DESIGN PROPOSAL AND REVIEW**

- The design and siting of the building are generally consistent with the generalized Development Permit established for the site, approved by Council in 2012 (Development Permit No. 7911-0241-00).
- The proposed 4-storey, 139-unit apartment building is located on the southeast portion of the Harvard Gardens site, and fronts 152 Street and 32 Avenue. The building is of wood-frame construction and has a total floor area of 12,971 square metres (139,625 sq. ft.).
- The building is U-shaped and is sited to define the street edges.

• The design for the proposed building is consistent with the design theme for the project, which is a modern interpretation of a traditional "Boston Brownstone", which has been adapted to suit our West Coast climate.

• The building features a flat roof, and cladding materials include primarily brick and Hardie type cladding. All of the building materials are high-quality, attractive, sustainable and durable. A carefully considered distribution of materials and colours breaks up the façade.