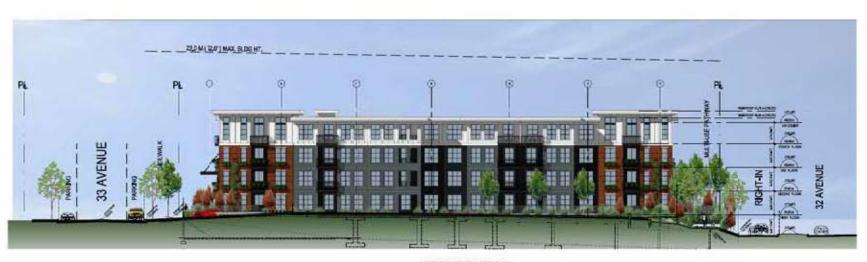

#### **DESIGN PROPOSAL AND REVIEW**

- The design and siting of the building are generally consistent with the generalized Development Permit established for the site, approved by Council in 2012 (Development Permit No. 7911-0241-00).
- The proposed 4-storey, 139-unit apartment building is located on the southeast portion of the Harvard Gardens site, and fronts 152 Street and 32 Avenue. The building is of wood-frame construction and has a total floor area of 12,971 square metres (139,625 sq. ft.).
- The building is U-shaped and is sited to define the street edges.

• The design for the proposed building is consistent with the design theme for the project, which is a modern interpretation of a traditional "Boston Brownstone", which has been adapted to suit our West Coast climate.

• The building features a flat roof, and cladding materials include primarily brick and Hardie type cladding. All of the building materials are high-quality, attractive, sustainable and durable. A carefully considered distribution of materials and colours breaks up the façade.