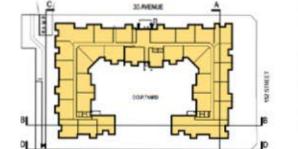

#### **DESIGN PROPOSAL AND REVIEW**

- The design and siting of the building are generally consistent with the generalized Development Permit established for the site, approved by Council in 2012 (Development Permit No. 7911-0241-00).
- The proposed 4-storey, 139-unit apartment building is located on the southeast portion of the Harvard Gardens site, and fronts 152 Street and 32 Avenue. The building is of wood-frame construction and has a total floor area of 12,971 square metres (139,625 sq. ft.).
- The building is U-shaped and is sited to define the street edges.

#### **Landscaping**

- The landscaping plan for the building includes trees and shrubs in a variety of coniferous and deciduous varieties to add year round visual interest and colour and to complement the architectural design of the building.
- The arborist report and tree removal and retention plan was approved under the original development application (No. 7911-0241-00). No additional trees are proposed for removal under the subject application.
- The landscaping is consistent with the Harvard Gardens "Campus" theme, and is consistent with the generalized Development Permit.
- The inspiration for the central courtyard is the "campus quadrangle" and is intended as a social space for residents to interact.