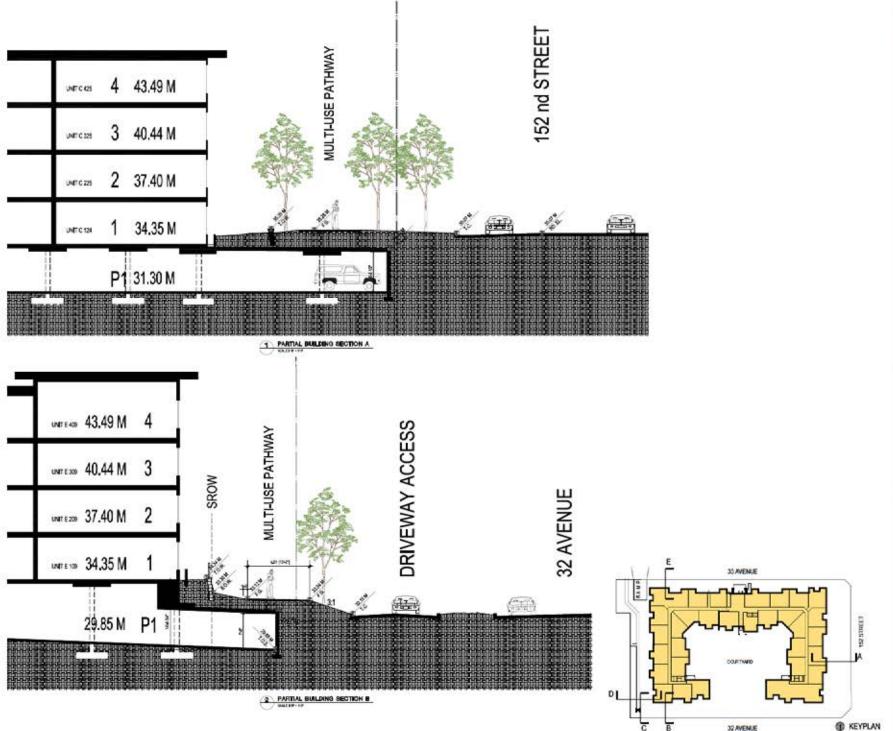

• The applicant now proposes a detailed Development Permit for Phase 3, which is a 139-unit, 4-storey apartment building located at the southeast corner of the site (15168 33 Avenue). When the generalized Development Permit for the Harvard Gardens was established, a 6-storey building was proposed at this location. However, after further feasibility analysis conducted by the developer (Polygon), it was determined that a 4-storey building at this location would be more viable. One of the advantages for the developer of going with a 4-storey building versus a 6-storey building, is that with a 4-storey building, only 1 level of underground parking is required. Two levels of underground parking were proposed with the 6-storey building, and the additional underground parking made the project cost-prohibitive.

• While only one level of underground parking is now proposed, the underground parking envelope needs to be expanded in order to accommodate the parking requirements for the project. For this reason, the applicant has requested that the site be slightly enlarged to accommodate the revised underground parking envelope.

#### **DESIGN PROPOSAL AND REVIEW**

- The design and siting of the building are generally consistent with the generalized Development Permit established for the site, approved by Council in 2012 (Development Permit No. 7911-0241-00).
- The proposed 4-storey, 139-unit apartment building is located on the southeast portion of the Harvard Gardens site, and fronts 152 Street and 32 Avenue. The building is of wood-frame construction and has a total floor area of 12,971 square metres (139,625 sq. ft.).
- The building is U-shaped and is sited to define the street edges.