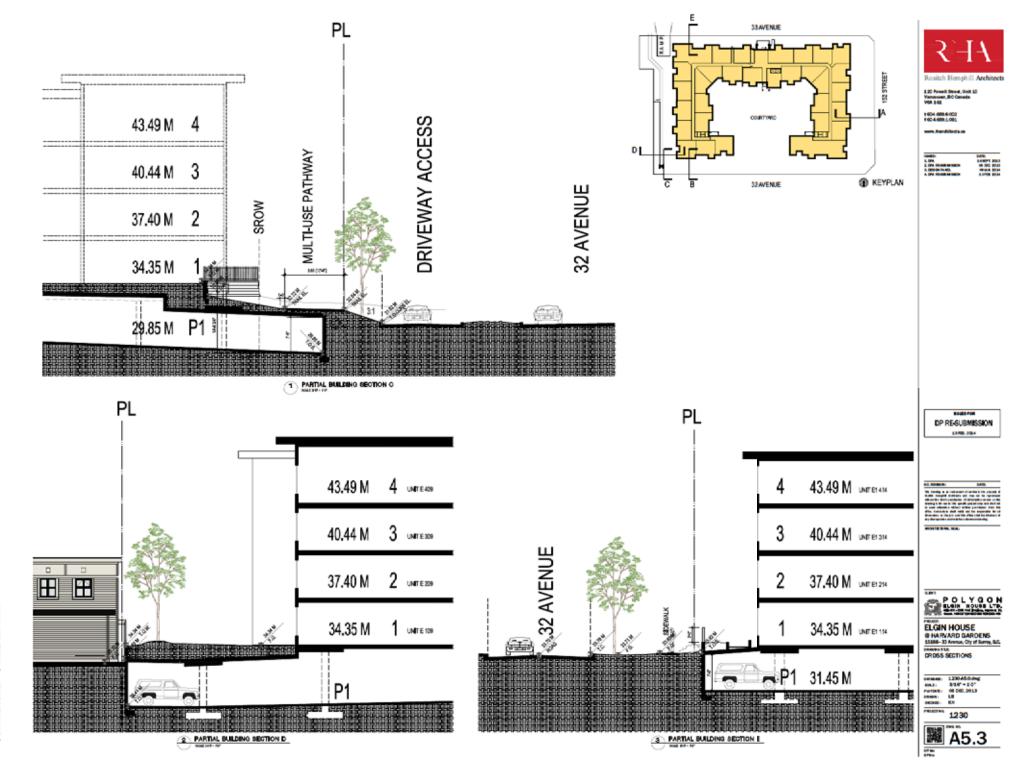

• The applicant now proposes a detailed Development Permit for Phase 3, which is a 139-unit, 4-storey apartment building located at the southeast corner of the site (15168 33 Avenue). When the generalized Development Permit for the Harvard Gardens was established, a 6-storey building was proposed at this location. However, after further feasibility analysis conducted by the developer (Polygon), it was determined that a 4-storey building at this location would be more viable. One of the advantages for the developer of going with a 4-storey building versus a 6-storey building, is that with a 4-storey building, only 1 level of underground parking is required. Two levels of underground parking were proposed with the 6-storey building, and the additional underground parking made the project cost-prohibitive.

• While only one level of underground parking is now proposed, the underground parking envelope needs to be expanded in order to accommodate the parking requirements for the project. For this reason, the applicant has requested that the site be slightly enlarged to accommodate the revised underground parking envelope.

## Proposed CD By-law Amendment

- All of the lots within the Harvard Gardens project are included in the application due to the proposed amendment to the CD Zone (By-law No. 17584). However, the changes to the CD Zone are applicable to Blocks C (15100 33 Avenue) and D (15168 33 Avenue) only.
- Amendments to CD By-law No. 17584 are required in order to accommodate Polygon's revised plans for Phase 3 (Appendix VII). The proposed amendments include:
  - o The replacement of the survey plan attached to the by-law as Schedule B, which divides the land into Blocks A, B, C, D, E, and F. The new Schedule B survey plan reflects the revised lot boundary between blocks C and D;
  - o The reduction of the east yard setback of the amenity building from 4 metres (13 ft.) to o metres (o ft.). This reduction is required to accommodate the lot line adjustment between the "Indoor/Outdoor Amenity" lot (Block C) and the "Apartments (6-storey max.)" lot (Block D);
  - An increase to the west yard setback of the proposed apartment building from 6 metres (20 ft.) to 9 metres (30 ft.); and
  - The elimination of the requirement for the underground parking facility to be setback a minimum of 2 metres (6 ft.) from the front lot line, in order to provide enough space for all of the underground parking requirements to be met with one level of underground parking.
- While the east yard setback to the amenity building is proposed to be reduced, the west yard setback to the apartment building is proposed to be increased. Therefore, the distance between the buildings is almost the same, at a 9.6 metre (31 ft.) separation instead of a 10 metre (33 ft.) separation.
- Staff have reviewed these proposed amendments and find them to be acceptable. The amendments are minor and will not have an impact on the originally approved and intended use, density, form or character of the development.

#### **DESIGN PROPOSAL AND REVIEW**

- The design and siting of the building are generally consistent with the generalized Development Permit established for the site, approved by Council in 2012 (Development Permit No. 7911-0241-00).
- The proposed 4-storey, 139-unit apartment building is located on the southeast portion of the Harvard Gardens site, and fronts 152 Street and 32 Avenue. The building is of wood-frame construction and has a total floor area of 12,971 square metres (139,625 sq. ft.).
- The building is U-shaped and is sited to define the street edges.