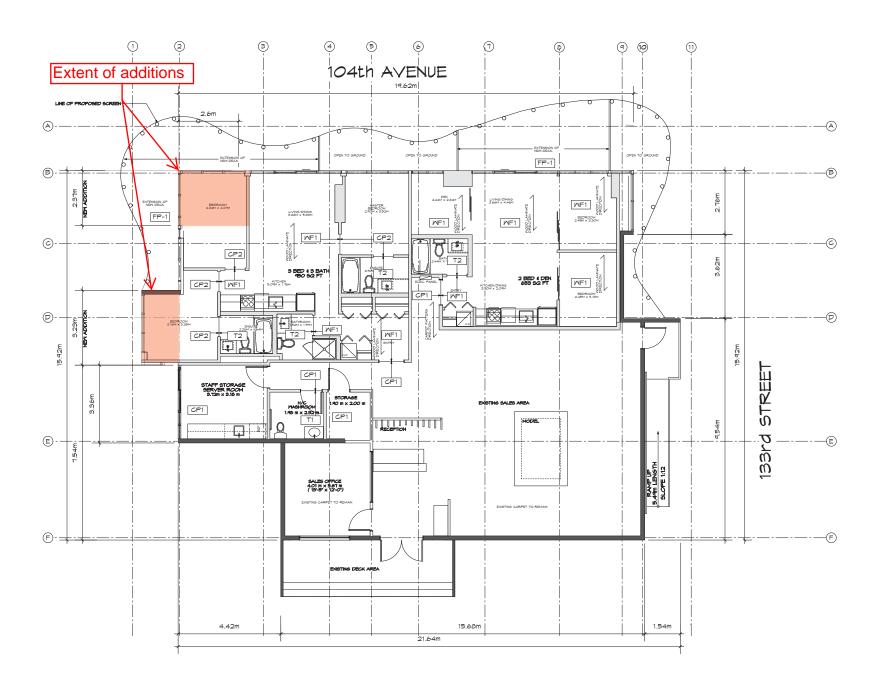

- The applicant is proposing two additions to the west portion of the building, including modifications to the interior layout of the current real estate sales centre in order to market the second phase of their development, called "Wynd".
- The 302-square metre (3,250 sq. ft.) sales centre will contain a sales area and offices, as well as mock-ups of a two-bedroom suite and a three-bedroom suite.
- The existing TUP is scheduled to expire on July 25, 2014 and the applicant is requesting that the proposed TUP extension be valid three years beyond the expiration of the existing TUP. The applicant anticipates opening the sales centre to the public in May 2014.
- An existing surface parking lot with spaces for 3 vehicles, just south of the sales centre with access from an existing driveway on 133 Street, will continue to be used. The parking lot is surfaced with crushed gravel.
- The TUP will be in effect for three years, which should be sufficient time for the applicant to finalize the sale of all of the 227 apartment and 9 townhouse units in the second phase of development to the east.

#### DESIGN PROPOSAL AND REVIEW

- The proposed sales centre is a single-storey, wood-frame building on a concrete slab foundation. The current building area is 229 square metres (2,464 sq.ft.) total building area will be 302 square metres (3,250 sq.ft.).
- The two additions, totalling 73 square metres (786 sq.ft.) are proposed at the north-west corner of the building and on the west building face, as shown in Appendix II. These additions will be screened by the undulating aluminum mesh screening (as described in the building materials description that follows).

• The original sales centre was developed to display a one-bedroom unit and a two-bedroom unit. The proposed 73 square metre (786 sq.ft.) addition to the building will allow the developer to display a two-bedroom unit and a three-bedroom unit.