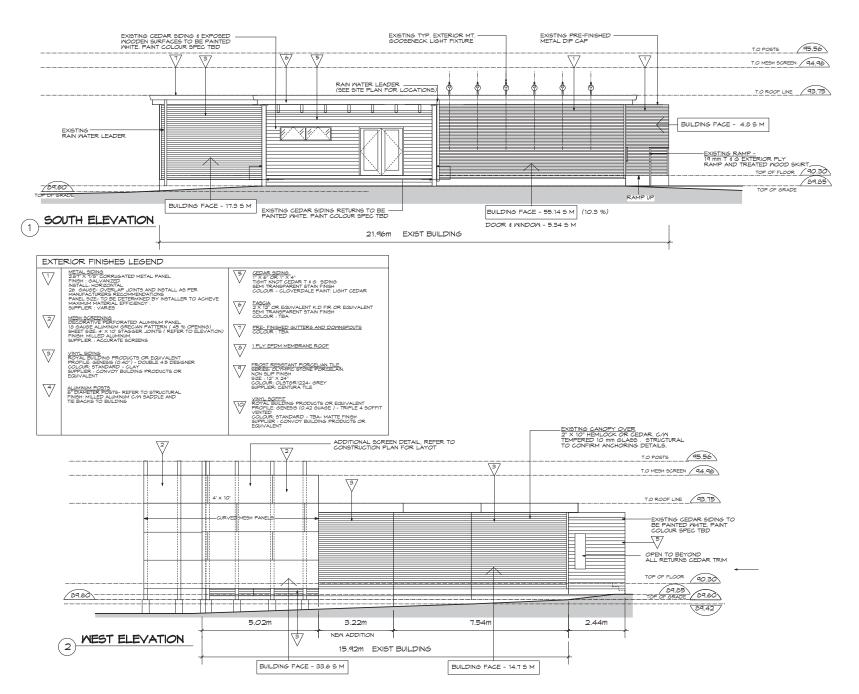

#### DESIGN PROPOSAL AND REVIEW

- The proposed sales centre is a single-storey, wood-frame building on a concrete slab foundation. The current building area is 229 square metres (2,464 sq.ft.) total building area will be 302 square metres (3,250 sq.ft.).
- The two additions, totalling 73 square metres (786 sq.ft.) are proposed at the north-west corner of the building and on the west building face, as shown in Appendix II. These additions will be screened by the undulating aluminum mesh screening (as described in the building materials description that follows).

• The original sales centre was developed to display a one-bedroom unit and a two-bedroom unit. The proposed 73 square metre (786 sq.ft.) addition to the building will allow the developer to display a two-bedroom unit and a three-bedroom unit.

- The building materials include vinyl, cedar, and corrugated metal siding.
- An undulating aluminum mesh screening (with 45% perforated openings) is affixed to the north and east façades of the building. This treatment reflects the design vocabulary of the two "Rize" (Wave and Wynd) towers under construction at 13318 104 Avenue and 13303 103A Avenue (Approved Development Application No. 7911-0075-00).
- A surface parking lot, with spaces for 3 vehicles, was constructed just south of the sales centre with access from an existing driveway on 133 Street.
- The parking lot is surfaced with crushed gravel.
- There is an existing dwelling on the subject site, which is screened by a solid cedar fence and hedge. The sales centre and the dwelling shares driveway access from 133 Street, each with its own parking area.
- There are a number of mature trees on the site, including a 2.50-metre (8 ft.) diameter (dbh) Giant Redwood located to the southwest of the dwelling and which will continue to be protected. The proposed modifications to the exterior of the existing sales centre building are relatively minor in nature, and should not impact any of the retained trees.

EXTERIOR ELEVATIONS

SOUTH/WEST

Droinet No.

1008 Main Street Vancouver, BC V6A 2W1 CANADA P 604.688.3131 IF 604.689.4333

THIS DISWAMS AS AN INSTRUMENT OF SERVICE IS THE PROPERTY OF PILES CEEKE SERVICE (SOLD PARA DIVERTIS SERVICE) WITHOUT THE FEBRE SERVICEDEN. ALL INFORMATION SIGNING ON THE DISWAMS IN THE STATE SERVICE OF THE SERVICE OF THE SERVICE OF THE SERVICE OF THE LOCATION OF THE SERVICE OF THE SERVI