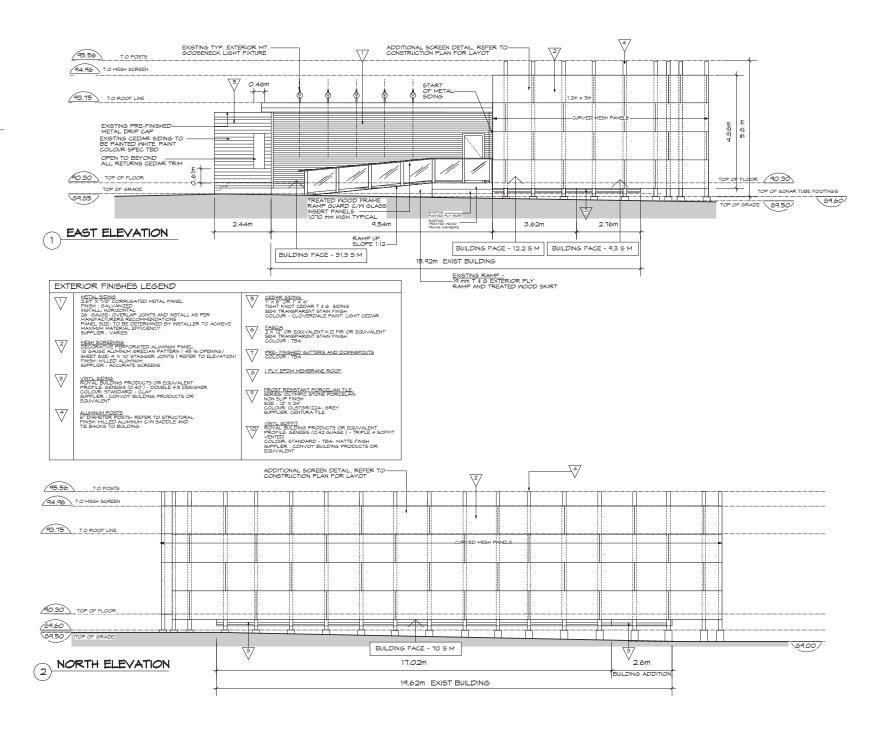

#### DESIGN PROPOSAL AND REVIEW

- The proposed sales centre is a single-storey, wood-frame building on a concrete slab foundation. The current building area is 229 square metres (2,464 sq.ft.) total building area will be 302 square metres (3,250 sq.ft.).
- The two additions, totalling 73 square metres (786 sq.ft.) are proposed at the north-west corner of the building and on the west building face, as shown in Appendix II. These additions will be screened by the undulating aluminum mesh screening (as described in the building materials description that follows).

• The original sales centre was developed to display a one-bedroom unit and a two-bedroom unit. The proposed 73 square metre (786 sq.ft.) addition to the building will allow the developer to display a two-bedroom unit and a three-bedroom unit.

- The building materials include vinyl, cedar, and corrugated metal siding.
- An undulating aluminum mesh screening (with 45% perforated openings) is affixed to the north and east façades of the building. This treatment reflects the design vocabulary of the two "Rize" (Wave and Wynd) towers under construction at 13318 104 Avenue and 13303 103A Avenue (Approved Development Application No. 7911-0075-00).
- A surface parking lot, with spaces for 3 vehicles, was constructed just south of the sales centre with access from an existing driveway on 133 Street.
- The parking lot is surfaced with crushed gravel.
- There is an existing dwelling on the subject site, which is screened by a solid cedar fence and hedge. The sales centre and the dwelling shares driveway access from 133 Street, each with its own parking area.
- There are a number of mature trees on the site, including a 2.50-metre (8 ft.) diameter (dbh) Giant Redwood located to the southwest of the dwelling and which will continue to be protected. The proposed modifications to the exterior of the existing sales centre building are relatively minor in nature, and should not impact any of the retained trees.

 Checked By

Drawing Titl

EXTERIOR ELEVATIONS

NORTH/EAST

Project No