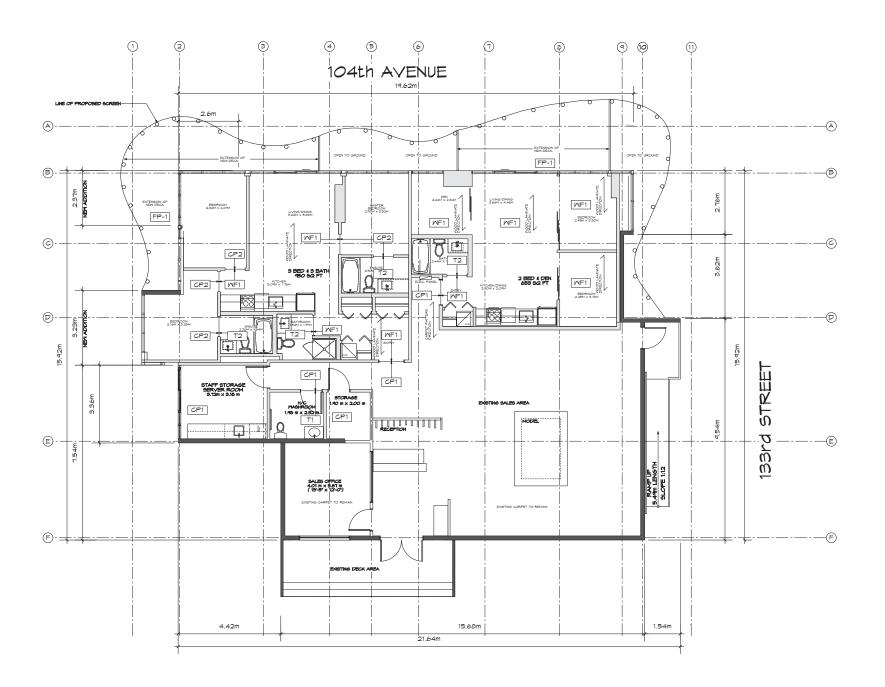

- The applicant is proposing two additions to the west portion of the building, including modifications to the interior layout of the current real estate sales centre in order to market the second phase of their development, called "Wynd".
- The 302-square metre (3,250 sq. ft.) sales centre will contain a sales area and offices, as well as mock-ups of a two-bedroom suite and a three-bedroom suite.
- The existing TUP is scheduled to expire on July 25, 2014 and the applicant is requesting that the proposed TUP extension be valid three years beyond the expiration of the existing TUP. The applicant anticipates opening the sales centre to the public in May 2014.
- An existing surface parking lot with spaces for 3 vehicles, just south of the sales centre with access from an existing driveway on 133 Street, will continue to be used. The parking lot is surfaced with crushed gravel.
- The TUP will be in effect for three years, which should be sufficient time for the applicant to finalize the sale of all of the 227 apartment and 9 townhouse units in the second phase of development to the east.

#### DESIGN PROPOSAL AND REVIEW

- The proposed sales centre is a single-storey, wood-frame building on a concrete slab foundation. The current building area is 229 square metres (2,464 sq.ft.) total building area will be 302 square metres (3,250 sq.ft.).
- The two additions, totalling 73 square metres (786 sq.ft.) are proposed at the north-west corner of the building and on the west building face, as shown in Appendix II. These additions will be screened by the undulating aluminum mesh screening (as described in the building materials description that follows).

• The original sales centre was developed to display a one-bedroom unit and a two-bedroom unit. The proposed 73 square metre (786 sq.ft.) addition to the building will allow the developer to display a two-bedroom unit and a three-bedroom unit.

- The building materials include vinyl, cedar, and corrugated metal siding.
- An undulating aluminum mesh screening (with 45% perforated openings) is affixed to the north and east façades of the building. This treatment reflects the design vocabulary of the two "Rize" (Wave and Wynd) towers under construction at 13318 104 Avenue and 13303 103A Avenue (Approved Development Application No. 7911-0075-00).
- A surface parking lot, with spaces for 3 vehicles, was constructed just south of the sales centre with access from an existing driveway on 133 Street.
- The parking lot is surfaced with crushed gravel.
- There is an existing dwelling on the subject site, which is screened by a solid cedar fence and hedge. The sales centre and the dwelling shares driveway access from 133 Street, each with its own parking area.
- There are a number of mature trees on the site, including a 2.50-metre (8 ft.) diameter (dbh) Giant Redwood located to the southwest of the dwelling and which will continue to be protected. The proposed modifications to the exterior of the existing sales centre building are relatively minor in nature, and should not impact any of the retained trees.