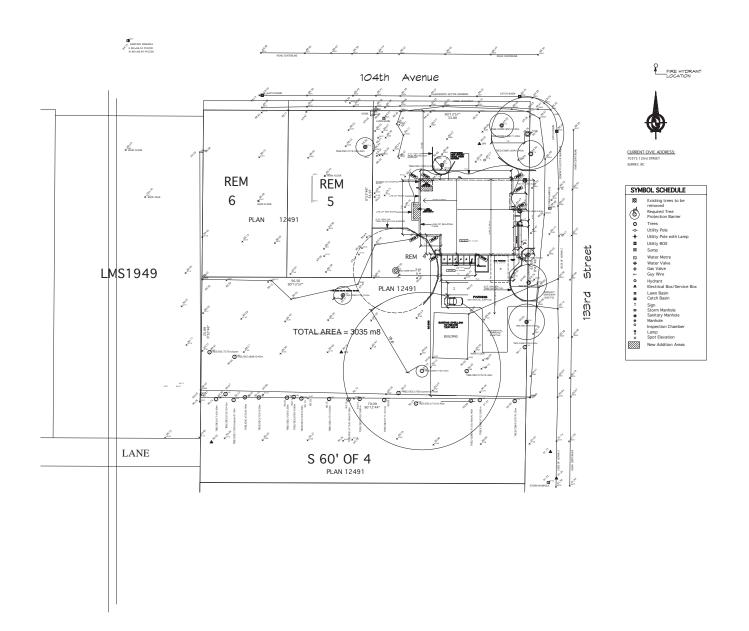

#### **SITE CHARACTERISTICS**

<u>Existing Land Use:</u> A single family dwelling and temporary real estate sales centre on an

oversized lot, currently under application (No. 7910-0025-00) to rezone to

develop a 4-storey apartment building (pre-Council).

#### **DEVELOPMENT CONSIDERATIONS**

- The subject site at 10375 133 Street in Surrey City Centre is designated Multiple Residential under the Official Community Plan (OCP) and is zoned "Single Family Residential Zone (RF)".
- The applicant was issued Temporary Commercial Use Permit No. 7911-0135-00 on July 25, 2011 to permit the development of a temporary real estate sales centre on the site. Temporary Commercial Use Permit No. 7911-0135-00 is scheduled to expire on July 25, 2014.

• The existing temporary real estate sales centre has been used as a sales office for the first phase of a twin high-rise residential tower project, called "Wave", on the southeast corner of 104 Avenue and 133 Street.

- The applicant is proposing two additions to the west portion of the building, including modifications to the interior layout of the current real estate sales centre in order to market the second phase of their development, called "Wynd".
- The 302-square metre (3,250 sq. ft.) sales centre will contain a sales area and offices, as well as mock-ups of a two-bedroom suite and a three-bedroom suite.
- The existing TUP is scheduled to expire on July 25, 2014 and the applicant is requesting that the proposed TUP extension be valid three years beyond the expiration of the existing TUP. The applicant anticipates opening the sales centre to the public in May 2014.
- An existing surface parking lot with spaces for 3 vehicles, just south of the sales centre with access from an existing driveway on 133 Street, will continue to be used. The parking lot is surfaced with crushed gravel.
- The TUP will be in effect for three years, which should be sufficient time for the applicant to finalize the sale of all of the 227 apartment and 9 townhouse units in the second phase of development to the east.

- The building materials include vinyl, cedar, and corrugated metal siding.
- An undulating aluminum mesh screening (with 45% perforated openings) is affixed to the north and east façades of the building. This treatment reflects the design vocabulary of the two "Rize" (Wave and Wynd) towers under construction at 13318 104 Avenue and 13303 103A Avenue (Approved Development Application No. 7911-0075-00).
- A surface parking lot, with spaces for 3 vehicles, was constructed just south of the sales centre with access from an existing driveway on 133 Street.
- The parking lot is surfaced with crushed gravel.
- There is an existing dwelling on the subject site, which is screened by a solid cedar fence and hedge. The sales centre and the dwelling shares driveway access from 133 Street, each with its own parking area.
- There are a number of mature trees on the site, including a 2.50-metre (8 ft.) diameter (dbh) Giant Redwood located to the southwest of the dwelling and which will continue to be protected. The proposed modifications to the exterior of the existing sales centre building are relatively minor in nature, and should not impact any of the retained trees.