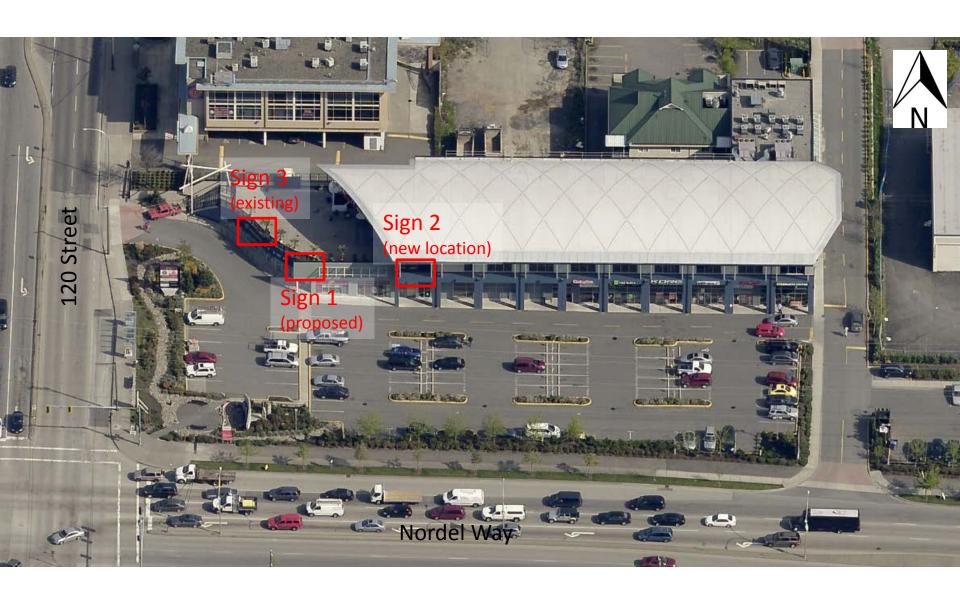

# **Proposal**

- The applicant is applying for a Development Variance Permit to allow one additional fascia sign for CIBC Banking Centre. There are two existing fascia signs on the premise, and the application is for a third sign.
- One existing sign is facing west (Scott Road), and one sign is facing south (Nordel Way). The proposed new sign would face south (Nordel Way), on the west edge of the building.
- The total proposed sign area is 9.47 m<sup>2</sup> [142.3 sq. ft.], which is well below the maximum 57 m<sup>2</sup> [613.6 sq. ft.] for this premise.

# Design

- Sign 1 is proposed to be 2.03 m [6 ft. 8 in.] wide and 1.85 m [6 ft. 1 in.] tall, with a total area of 3.75 m<sup>2</sup> [40.4 sq. ft.]. Copy area proposed is less than 50% of the sign area. The sign is proposed on an existing precast concrete wall. The sign is proposed to be illuminated, in the corporate colours of CIBC (red, yellow and white), consistent with other signage for the business on the site.
- Sign 2 is existing, and proposed to move from the recess wall to the outside wall, consistent with other signage on the complex.
- Sign 3 is existing and not proposed to be changed.

# Staff Comments:

- The CIBC occupies a unit at the southwest corner of a large multi-tenant commercial building. The proposed additional fascia sign will be facing a different street from one of the signs, and will be far from the other existing sign on the same façade.
- The proposed additional signage will not overwhelm the elevation, as it is proposed over 20 metres [65.5 ft.] away from the existing sign on the south façade. Two signs are proposed on the south elevation, and one sign on the west elevation.