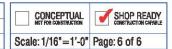

# **Proposal**

- The applicant is applying for a Development Variance Permit to allow one additional fascia sign for CIBC Banking Centre. There are two existing fascia signs on the premise, and the application is for a third sign.
- One existing sign is facing west (Scott Road), and one sign is facing south (Nordel Way). The proposed new sign would face south (Nordel Way), on the west edge of the building.
- The total proposed sign area is 9.47 m<sup>2</sup> [142.3 sq. ft.], which is well below the maximum 57 m<sup>2</sup> [613.6 sq. ft.] for this premise.

# Design

- Sign 1 is proposed to be 2.03 m [6 ft. 8 in.] wide and 1.85 m [6 ft. 1 in.] tall, with a total area of 3.75 m<sup>2</sup> [40.4 sq. ft.]. Copy area proposed is less than 50% of the sign area. The sign is proposed on an existing precast concrete wall. The sign is proposed to be illuminated, in the corporate colours of CIBC (red, yellow and white), consistent with other signage for the business on the site.
- Sign 2 is existing, and proposed to move from the recess wall to the outside wall, consistent with other signage on the complex.
- Sign 3 is existing and not proposed to be changed.

# Staff Comments:

- The CIBC occupies a unit at the southwest corner of a large multi-tenant commercial building. The proposed additional fascia sign will be facing a different street from one of the signs, and will be far from the other existing sign on the same façade.
- The proposed additional signage will not overwhelm the elevation, as it is proposed over 20 metres [65.5 ft.] away from the existing sign on the south façade. Two signs are proposed on the south elevation, and one sign on the west elevation.