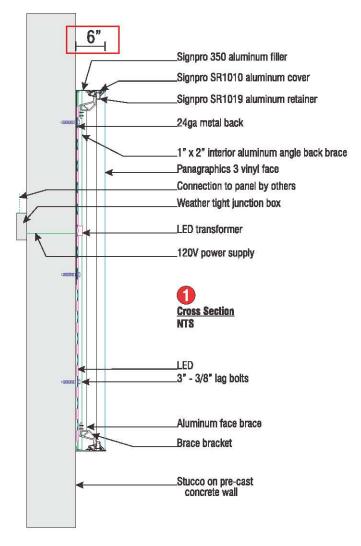

# Design

- Sign 1 is proposed to be 2.03 m [6 ft. 8 in.] wide and 1.85 m [6 ft. 1 in.] tall, with a total area of 3.75 m<sup>2</sup> [40.4 sq. ft.]. Copy area proposed is less than 50% of the sign area. The sign is proposed on an existing precast concrete wall. The sign is proposed to be illuminated, in the corporate colours of CIBC (red, yellow and white), consistent with other signage for the business on the site.
- Sign 2 is existing, and proposed to move from the recess wall to the outside wall, consistent with other signage on the complex.
- Sign 3 is existing and not proposed to be changed.

Ph. 905-332-8332 Fax 905-332-9994

Sign 1

Supply & Install one (1) new Illum, s/s flex face display

Braphics / Substrate
Claret 3632-2336
Yellow 3632-4104
3M Panagraphics 3 flex vinyl
Censtruction
SignPro SR 1019 flex retainer
SignPro SR 1010 frameless cover
SignPro 350 aluminum filler
24ga metal back
Aluminum spreader bar
Illuminum spreader bar
Power supply in cabinet

#### Construction

- 1" Anodized Aluminum vinyl trim retainers
- 4" .050 aluminum returns painted Silver Grip-Gard Sign0203 NP7678 .080 aluminum backs

#### Construction

.125 aluminum faces

2" aluminum angle filler

Secure to wall with concealed 1½" aluminum

angle frames

Carrier boxes painted Claret Grip Gard Sign2654 NP767 with painted Yellow PMS 123 decor lines