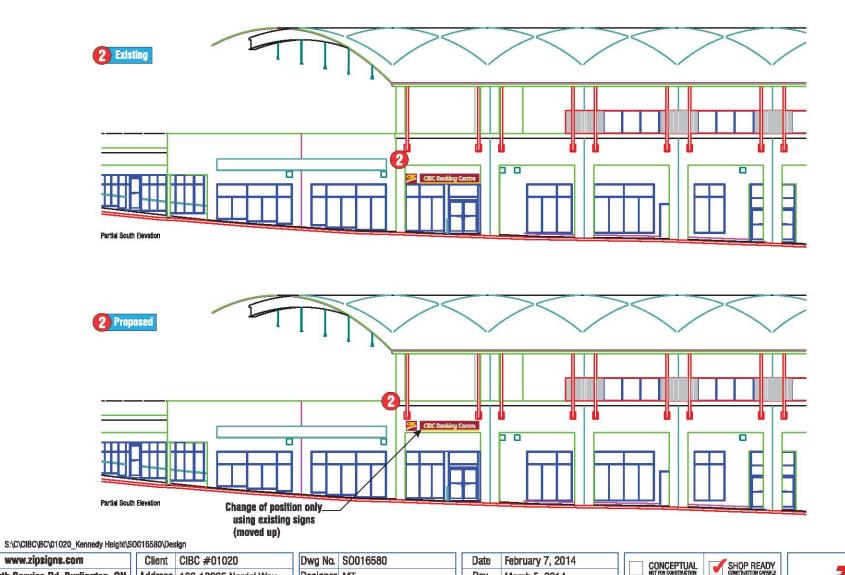

# Design

- Sign 1 is proposed to be 2.03 m [6 ft. 8 in.] wide and 1.85 m [6 ft. 1 in.] tall, with a total area of 3.75 m<sup>2</sup> [40.4 sq. ft.]. Copy area proposed is less than 50% of the sign area. The sign is proposed on an existing precast concrete wall. The sign is proposed to be illuminated, in the corporate colours of CIBC (red, yellow and white), consistent with other signage for the business on the site.
- Sign 2 is existing, and proposed to move from the recess wall to the outside wall, consistent with other signage on the complex.
- Sign 3 is existing and not proposed to be changed.

# Staff Comments:

- The CIBC occupies a unit at the southwest corner of a large multi-tenant commercial building. The proposed additional fascia sign will be facing a different street from one of the signs, and will be far from the other existing sign on the same façade.
- The proposed additional signage will not overwhelm the elevation, as it is proposed over 20 metres [65.5 ft.] away from the existing sign on the south façade. Two signs are proposed on the south elevation, and one sign on the west elevation.

#### Sign 2

Remove existing signage and reinstall above existing location. (See page 4)

NO FABRICATION IS NEEDED. INFORMATION BELOW IS FOR REFERENCE ONLY