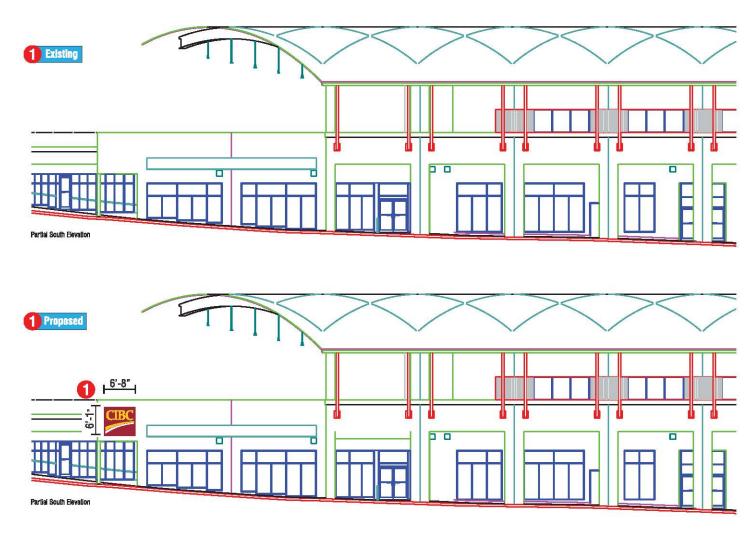

# Design

- Sign 1 is proposed to be 2.03 m [6 ft. 8 in.] wide and 1.85 m [6 ft. 1 in.] tall, with a total area of 3.75 m<sup>2</sup> [40.4 sq. ft.]. Copy area proposed is less than 50% of the sign area. The sign is proposed on an existing precast concrete wall. The sign is proposed to be illuminated, in the corporate colours of CIBC (red, yellow and white), consistent with other signage for the business on the site.
- Sign 2 is existing, and proposed to move from the recess wall to the outside wall, consistent with other signage on the complex.
- Sign 3 is existing and not proposed to be changed.