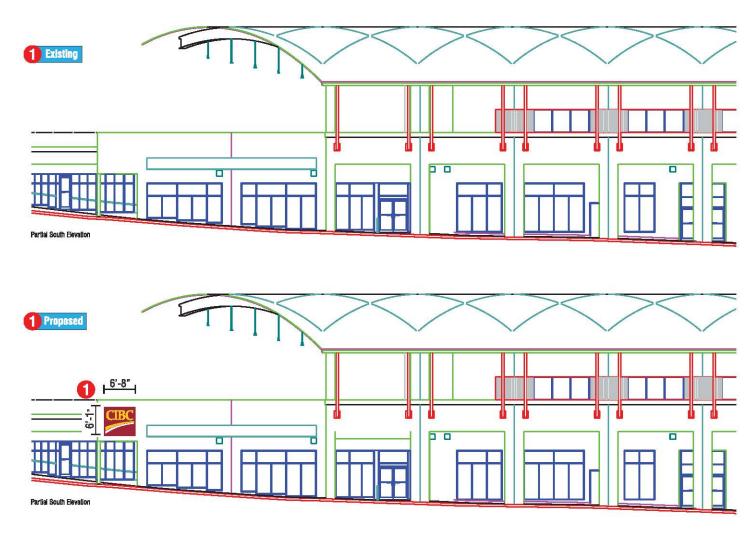

# **Proposal**

- The applicant is applying for a Development Variance Permit to allow one additional fascia sign for CIBC Banking Centre. There are two existing fascia signs on the premise, and the application is for a third sign.
- One existing sign is facing west (Scott Road), and one sign is facing south (Nordel Way). The proposed new sign would face south (Nordel Way), on the west edge of the building.
- The total proposed sign area is 9.47 m<sup>2</sup> [142.3 sq. ft.], which is well below the maximum 57 m<sup>2</sup> [613.6 sq. ft.] for this premise.

# Design

- Sign 1 is proposed to be 2.03 m [6 ft. 8 in.] wide and 1.85 m [6 ft. 1 in.] tall, with a total area of 3.75 m<sup>2</sup> [40.4 sq. ft.]. Copy area proposed is less than 50% of the sign area. The sign is proposed on an existing precast concrete wall. The sign is proposed to be illuminated, in the corporate colours of CIBC (red, yellow and white), consistent with other signage for the business on the site.
- Sign 2 is existing, and proposed to move from the recess wall to the outside wall, consistent with other signage on the complex.
- Sign 3 is existing and not proposed to be changed.

# Staff Comments:

- The CIBC occupies a unit at the southwest corner of a large multi-tenant commercial building. The proposed additional fascia sign will be facing a different street from one of the signs, and will be far from the other existing sign on the same façade.
- The proposed additional signage will not overwhelm the elevation, as it is proposed over 20 metres [65.5 ft.] away from the existing sign on the south façade. Two signs are proposed on the south elevation, and one sign on the west elevation.