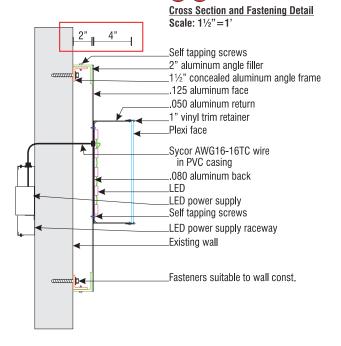

#### Construction

- 1" Anodized Aluminum vinyl trim retainers
- 4" .050 aluminum returns painted Silver Grip-Gard Sign0203 NP7678 .080 aluminum backs

#### Construction

.125 aluminum faces

2" aluminum angle filler

Secure to wall with concealed 1½" aluminum

angle frames

Carrier boxes painted Claret Grip Gard Sign2654 NP767 with painted Yellow PMS 123 decor lines