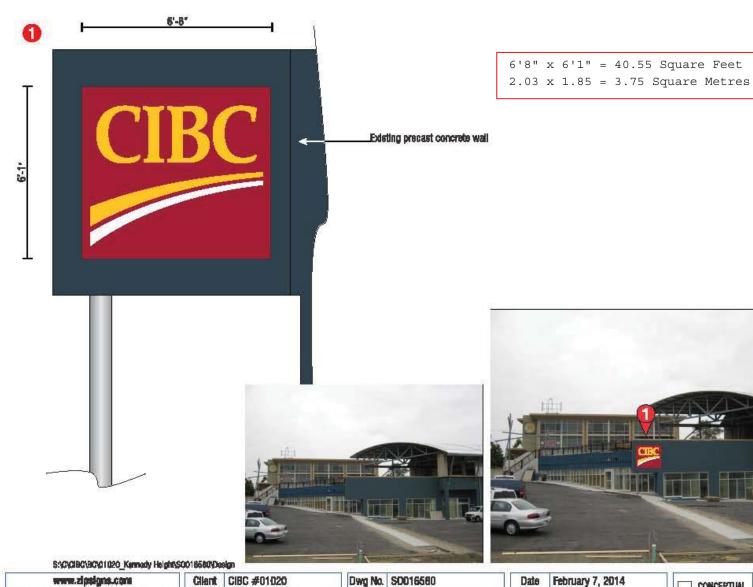

# Design

- Sign 1 is proposed to be 2.03 m [6 ft. 8 in.] wide and 1.85 m [6 ft. 1 in.] tall, with a total area of 3.75 m<sup>2</sup> [40.4 sq. ft.]. Copy area proposed is less than 50% of the sign area. The sign is proposed on an existing precast concrete wall. The sign is proposed to be illuminated, in the corporate colours of CIBC (red, yellow and white), consistent with other signage for the business on the site.
- Sign 2 is existing, and proposed to move from the recess wall to the outside wall, consistent with other signage on the complex.
- Sign 3 is existing and not proposed to be changed.

For both signs 2 and 3 15' 4 1/2" x 2' = 30.76 Square Feet 4.69 x 0.61 = 2.86 Square Metres

For both signs 2 and 3  $15' 4 1/2" \times 2' = 30.76$  Square Feet  $4.69 \times 0.61 = 2.86$  Square Metres