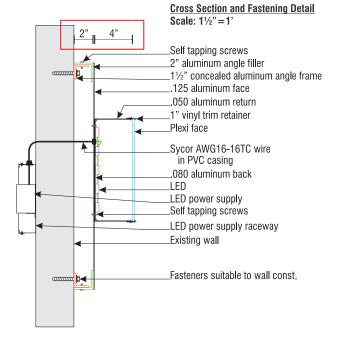

#### Construction

- 1" Anodized Aluminum vinyl trim retainers
- 4" .050 aluminum returns painted Silver Grip-Gard Sign0203 NP7678 .080 aluminum backs

# Carrier Boxes

#### Construction

.125 aluminum faces

2" aluminum angle filler

Secure to wall with concealed 1½" aluminum

angle frames

Carrier boxes painted Claret Grip Gard Sign2654 NP767 with painted Yellow PMS 123 decor lines

☐ White 2447 Plexi

Yellow 3632-4104 Vinyl / PMS 123

Claret Grip Gard Sign2654 NP767

☐ Silver Grip-Gard Sign0203 NP7678

NO CHANGES TO THIS ELEVATION. EXISTING SIGNS ARE TO REMAIN WHERE THEY ARE.

| www.zipsigns.com                      | Client  | CIBC #01020          |
|---------------------------------------|---------|----------------------|
| 5040 North Service Rd. Burlington, ON | Address | 100-12025 Nordel Way |
| Ph. 905-332-8332 Fax 905-332-9994     |         | Surrey, BC           |