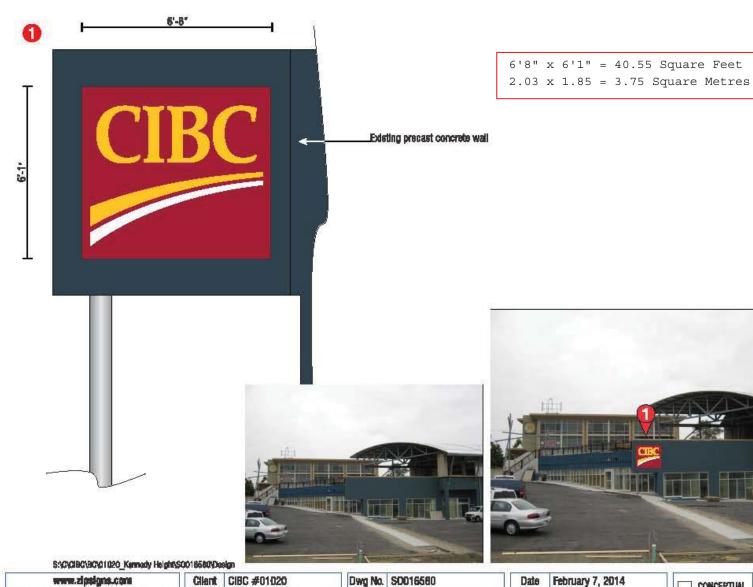

# **Proposal**

- The applicant is applying for a Development Variance Permit to allow one additional fascia sign for CIBC Banking Centre. There are two existing fascia signs on the premise, and the application is for a third sign.
- One existing sign is facing west (Scott Road), and one sign is facing south (Nordel Way). The proposed new sign would face south (Nordel Way), on the west edge of the building.
- The total proposed sign area is 9.47 m<sup>2</sup> [142.3 sq. ft.], which is well below the maximum 57 m<sup>2</sup> [613.6 sq. ft.] for this premise.

# Design

- Sign 1 is proposed to be 2.03 m [6 ft. 8 in.] wide and 1.85 m [6 ft. 1 in.] tall, with a total area of 3.75 m<sup>2</sup> [40.4 sq. ft.]. Copy area proposed is less than 50% of the sign area. The sign is proposed on an existing precast concrete wall. The sign is proposed to be illuminated, in the corporate colours of CIBC (red, yellow and white), consistent with other signage for the business on the site.
- Sign 2 is existing, and proposed to move from the recess wall to the outside wall, consistent with other signage on the complex.
- Sign 3 is existing and not proposed to be changed.

Ph. 905-332-8332 Fax 905-332-9994

Sign 1

Supply & Install one (1) new Illum, s/s flex face display

Braphics / Substrate
Claret 3632-2336
Yellow 3632-4104
3M Panagraphics 3 flex vinyl
Censtruction
SignPro SR 1019 flex retainer
SignPro SR 1010 frameless cover
SignPro 350 aluminum filler
24ga metal back
Aluminum spreader bar
Illuminum spreader bar
Power supply in cabinet

- Claret 3632-2336 Vinyl over Yellow 3632-4104 Vinyl
- Yellow 3632-4104 Vinyl
- 3M Panagraphics 3 Flex Face

| CONCEPTUAL NOT PAR COMPRISED | SHOP READY CONTRACTOR | TID GO |
|------------------------------|-------------------------------------------------------------------------------------------------------------------------------------------------------------------------------------------------------------------------------------------------------------------------------------------------------------------------------------------------------------------------------------------------------------------------------------------------------------------------------------------------------------------------------------------------------------------------------------------------------------------------------------------------------------------------------------------------------------------------------------------------------------------------------------------------------------------------------------------------------------------------------------------------------------------------------------------------------------------------------------------------------------------------------------------------------------------------------------------------------------------------------------------------------------------------------------------------------------------------------------------------------------------------------------------------------------------------------------------------------------------------------------------------------------------------------------------------------------------------------------------------------------------------------------------------------------------------------------------------------------------------------------------------------------------------------------------------------------------------------------------------------------------------------------------------------------------------------------------------------------------------------------------------------------------------------------------------------------------------------------------------------------------------------------------------------------------------------------------------------------------------------|--------|
| Scale: 3/8'=1'-0'            | Page: 2 of 6                                                                                                                                                                                                                                                                                                                                                                                                                                                                                                                                                                                                                                                                                                                                                                                                                                                                                                                                                                                                                                                                                                                                                                                                                                                                                                                                                                                                                                                                                                                                                                                                                                                                                                                                                                                                                                                                                                                                                                                                                                                                                                                  |        |