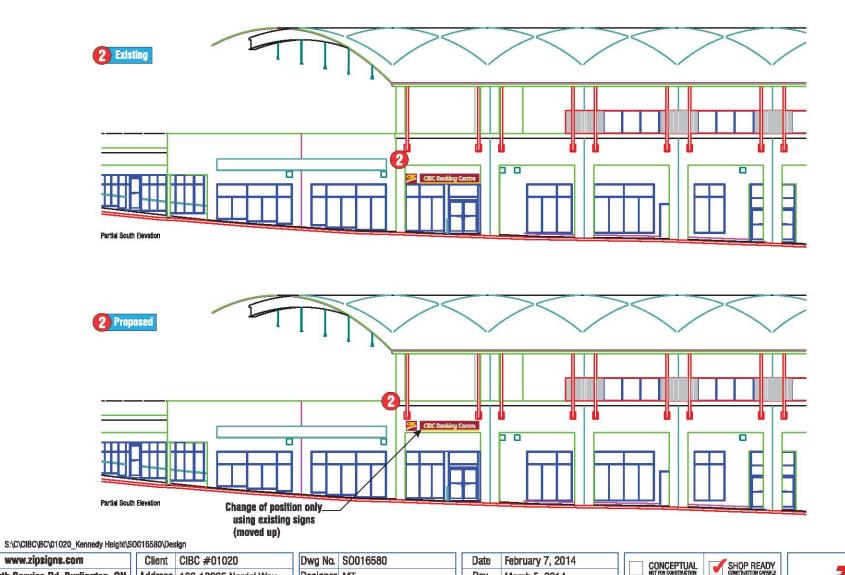

# **Proposal**

- The applicant is applying for a Development Variance Permit to allow one additional fascia sign for CIBC Banking Centre. There are two existing fascia signs on the premise, and the application is for a third sign.
- One existing sign is facing west (Scott Road), and one sign is facing south (Nordel Way). The proposed new sign would face south (Nordel Way), on the west edge of the building.
- The total proposed sign area is 9.47 m<sup>2</sup> [142.3 sq. ft.], which is well below the maximum 57 m<sup>2</sup> [613.6 sq. ft.] for this premise.

# Design

- Sign 1 is proposed to be 2.03 m [6 ft. 8 in.] wide and 1.85 m [6 ft. 1 in.] tall, with a total area of 3.75 m<sup>2</sup> [40.4 sq. ft.]. Copy area proposed is less than 50% of the sign area. The sign is proposed on an existing precast concrete wall. The sign is proposed to be illuminated, in the corporate colours of CIBC (red, yellow and white), consistent with other signage for the business on the site.
- Sign 2 is existing, and proposed to move from the recess wall to the outside wall, consistent with other signage on the complex.
- Sign 3 is existing and not proposed to be changed.

# Staff Comments:

- The CIBC occupies a unit at the southwest corner of a large multi-tenant commercial building. The proposed additional fascia sign will be facing a different street from one of the signs, and will be far from the other existing sign on the same façade.
- The proposed additional signage will not overwhelm the elevation, as it is proposed over 20 metres [65.5 ft.] away from the existing sign on the south façade. Two signs are proposed on the south elevation, and one sign on the west elevation.

#### Sign 2

Remove existing signage and reinstall above existing location. (See page 4)

NO FABRICATION IS NEEDED. INFORMATION BELOW IS FOR REFERENCE ONLY