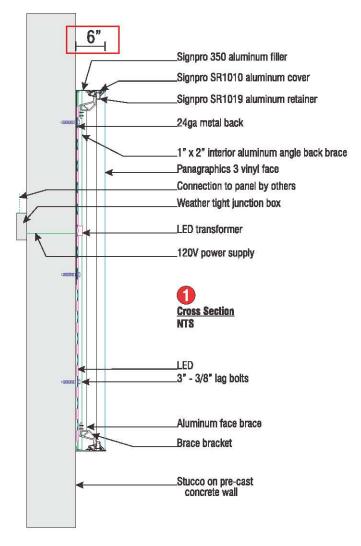

Ph. 905-332-8332 Fax 905-332-9994

Sign 1

Supply & Install one (1) new Illum, s/s flex face display

Braphics / Substrate
Claret 3632-2336
Yellow 3632-4104
3M Panagraphics 3 flex vinyl
Censtruction
SignPro SR 1019 flex retainer
SignPro SR 1010 frameless cover
SignPro 350 aluminum filler
24ga metal back
Aluminum spreader bar
Illuminum spreader bar
Power supply in cabinet

- Claret 3632-2336 Vinyl over Yellow 3632-4104 Vinyl
- Yellow 3632-4104 Vinyl
- 3M Panagraphics 3 Flex Face

| CONCEPTUAL NOT PAR COMPRISED | SHOP READY CONTRACTOR | TID GO |
|------------------------------|-------------------------------------------------------------------------------------------------------------------------------------------------------------------------------------------------------------------------------------------------------------------------------------------------------------------------------------------------------------------------------------------------------------------------------------------------------------------------------------------------------------------------------------------------------------------------------------------------------------------------------------------------------------------------------------------------------------------------------------------------------------------------------------------------------------------------------------------------------------------------------------------------------------------------------------------------------------------------------------------------------------------------------------------------------------------------------------------------------------------------------------------------------------------------------------------------------------------------------------------------------------------------------------------------------------------------------------------------------------------------------------------------------------------------------------------------------------------------------------------------------------------------------------------------------------------------------------------------------------------------------------------------------------------------------------------------------------------------------------------------------------------------------------------------------------------------------------------------------------------------------------------------------------------------------------------------------------------------------------------------------------------------------------------------------------------------------------------------------------------------------|--------|
| Scale: 3/8'=1'-0'            | Page: 2 of 6                                                                                                                                                                                                                                                                                                                                                                                                                                                                                                                                                                                                                                                                                                                                                                                                                                                                                                                                                                                                                                                                                                                                                                                                                                                                                                                                                                                                                                                                                                                                                                                                                                                                                                                                                                                                                                                                                                                                                                                                                                                                                                                  |        |

#### Construction

- 1" Anodized Aluminum vinyl trim retainers
- 4" .050 aluminum returns painted Silver Grip-Gard Sign0203 NP7678 .080 aluminum backs