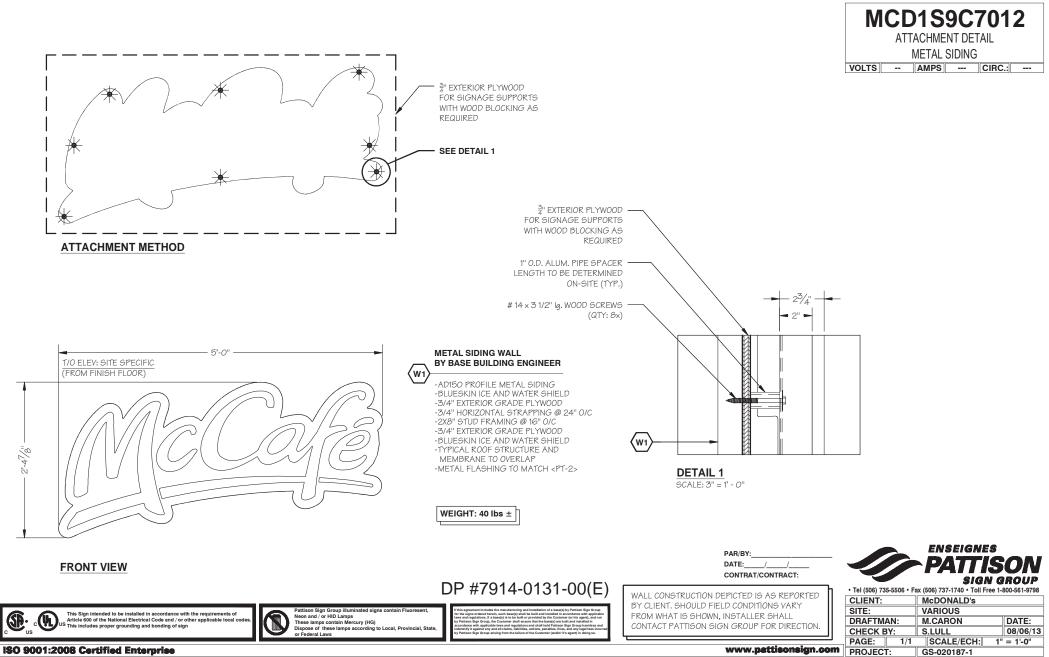

SEE MCD1S9C7012 SQUARE FOOTAGE: 12.03 FT<sup>2</sup>

# MCD1S9C7012 S/F ILLUM. SIGN

| Installation: Interior: VExterior: |                                                                             |                       |           |      |        |   |  |
|------------------------------------|-----------------------------------------------------------------------------|-----------------------|-----------|------|--------|---|--|
| Ele                                | ctrica                                                                      | l specif              | ications: |      |        |   |  |
| Vo                                 | ts:                                                                         | 120                   | Amp.:     | 0.65 | Circ.: | 1 |  |
| #                                  | Desc                                                                        | riptions              | s:        |      |        |   |  |
| 1                                  | 1/8"T                                                                       | K. ALU                | M. FACE   |      |        |   |  |
| 2                                  | 1"TK. ACRYLIC CO-EXTRUDED PUSH-THRU<br>LETTERS                              |                       |           |      |        |   |  |
| *                                  | CABINET FABRICATED WITH 0.090"TK. ALUM.<br>BACKING AND 0.063"TK. ALUM. SIDE |                       |           |      |        |   |  |
| *                                  | ILLU                                                                        | ILLUM. WITH WHITE LED |           |      |        |   |  |