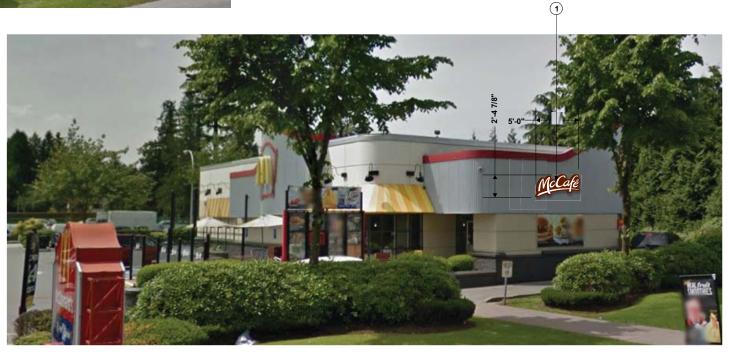

- Council approved Rezoning and Development Permit Application No. 7996-0034-00 on January 27, 1997 to allow the existing McDonald's drive-through restaurant on the northern portion of the subject property. Two (2) fascia signs were approved as part of the Development Permit No. 7906-0463-00; one (1) on the north building elevation and one on the east building elevation.
- The applicant is currently proposing one (1) additional fascia sign on the north elevation of the existing McDonald's drive-through restaurant, fronting 104 Avenue.
- Under Part 1 Introductory Provisions, Section 9 Variance of Sign By-law No. 13656, Council may grant variances to the Sign By-law through the approval of a Development Permit. This is considered when a Development Permit application has been submitted to Council that includes a comprehensive sign design package containing a sign or signs that require variances of the applicable provisions of the Sign By-law.

# DESIGN PROPOSAL AND REVIEW

- The applicant proposes one (1) additional fascia sign on the north elevation of the existing McDonald's drive-through restaurant.
- The proposed fascia sign is comprised of a brown aluminum backing with push-through raised text "McCafé" in white, which will be illuminated. The proposed fascia sign will be constructed of high-quality, durable materials.
- The proposed fascia sign is approximately 0.75 metre (2.5 ft.) in height and 1.5 metres (5 ft.) in width, with a total sign area of 1.1 square metres (12.5 sq.ft.).
- The proposed fascia sign is of an appropriate size and scale in relation to the existing McDonald's building. The combined sign area of all fascia signs on the building (2 existing, 1 proposed) is less than the maximum fascia sign area permitted under the Sign By-law.