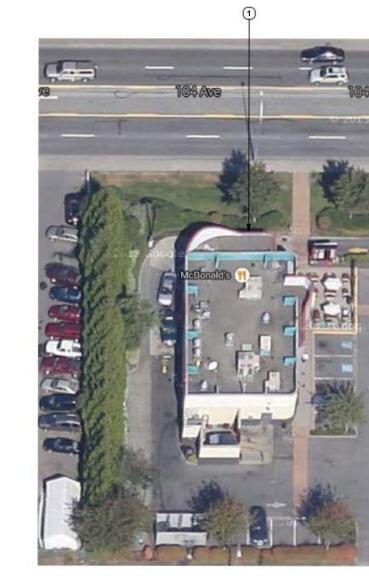

# PROPOSAL:

- Development Variance Permit
- Development Permit

to permit one (1) additional fascia sign for an existing drive-through restaurant.

| LOCATION:        | 14476 - 104 Avenue                       |
|------------------|------------------------------------------|
| OWNER:           | McDonald's Restaurants Of Canada<br>Ltd. |
| ZONING:          | СНІ                                      |
| OCP DESIGNATION: | Commercial                               |

### **Background**

- The subject site is located on the south side 104 Avenue between 144 Street and 145A Street. The site is zoned "Highway Commercial Industrial Zone (CHI)", and designated Commercial in the Official Community Plan (OCP).
- The site is currently occupied by a McDonald's restaurant with a drive-through.

- Council approved Rezoning and Development Permit Application No. 7996-0034-00 on January 27, 1997 to allow the existing McDonald's drive-through restaurant on the northern portion of the subject property. Two (2) fascia signs were approved as part of the Development Permit No. 7906-0463-00; one (1) on the north building elevation and one on the east building elevation.
- The applicant is currently proposing one (1) additional fascia sign on the north elevation of the existing McDonald's drive-through restaurant, fronting 104 Avenue.
- Under Part 1 Introductory Provisions, Section 9 Variance of Sign By-law No. 13656, Council may grant variances to the Sign By-law through the approval of a Development Permit. This is considered when a Development Permit application has been submitted to Council that includes a comprehensive sign design package containing a sign or signs that require variances of the applicable provisions of the Sign By-law.

# DESIGN PROPOSAL AND REVIEW

- The applicant proposes one (1) additional fascia sign on the north elevation of the existing McDonald's drive-through restaurant.
- The proposed fascia sign is comprised of a brown aluminum backing with push-through raised text "McCafé" in white, which will be illuminated. The proposed fascia sign will be constructed of high-quality, durable materials.
- The proposed fascia sign is approximately 0.75 metre (2.5 ft.) in height and 1.5 metres (5 ft.) in width, with a total sign area of 1.1 square metres (12.5 sq.ft.).
- The proposed fascia sign is of an appropriate size and scale in relation to the existing McDonald's building. The combined sign area of all fascia signs on the building (2 existing, 1 proposed) is less than the maximum fascia sign area permitted under the Sign By-law.