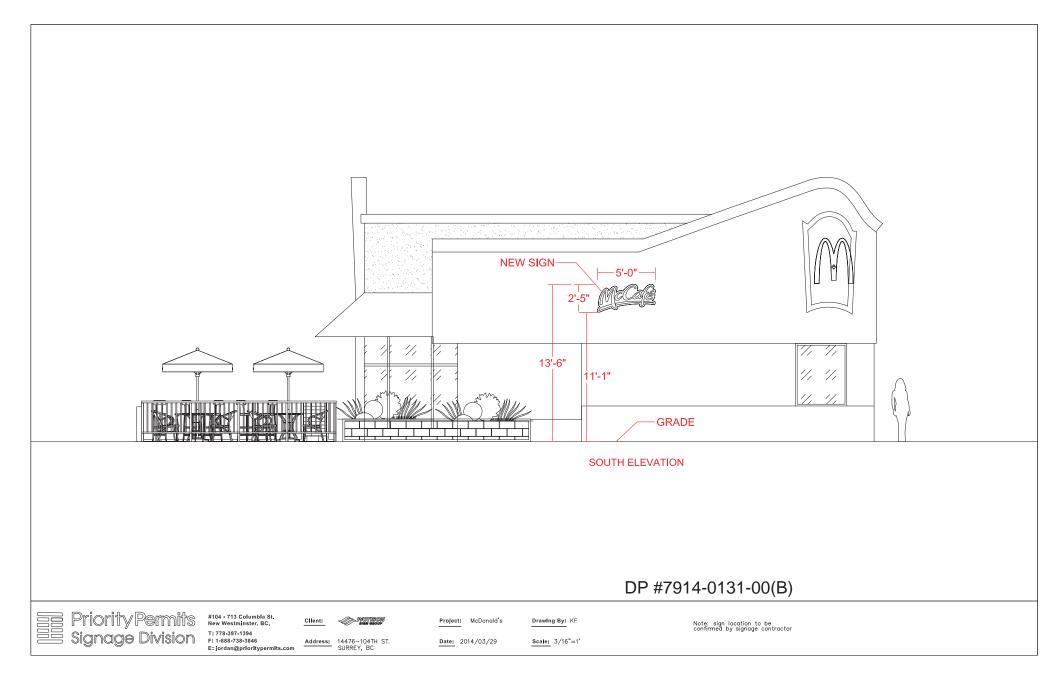

- Council approved Rezoning and Development Permit Application No. 7996-0034-00 on January 27, 1997 to allow the existing McDonald's drive-through restaurant on the northern portion of the subject property. Two (2) fascia signs were approved as part of the Development Permit No. 7906-0463-00; one (1) on the north building elevation and one on the east building elevation.
- The applicant is currently proposing one (1) additional fascia sign on the north elevation of the existing McDonald's drive-through restaurant, fronting 104 Avenue.
- Under Part 1 Introductory Provisions, Section 9 Variance of Sign By-law No. 13656, Council may grant variances to the Sign By-law through the approval of a Development Permit. This is considered when a Development Permit application has been submitted to Council that includes a comprehensive sign design package containing a sign or signs that require variances of the applicable provisions of the Sign By-law.

# DESIGN PROPOSAL AND REVIEW

- The applicant proposes one (1) additional fascia sign on the north elevation of the existing McDonald's drive-through restaurant.
- The proposed fascia sign is comprised of a brown aluminum backing with push-through raised text "McCafé" in white, which will be illuminated. The proposed fascia sign will be constructed of high-quality, durable materials.
- The proposed fascia sign is approximately 0.75 metre (2.5 ft.) in height and 1.5 metres (5 ft.) in width, with a total sign area of 1.1 square metres (12.5 sq.ft.).
- The proposed fascia sign is of an appropriate size and scale in relation to the existing McDonald's building. The combined sign area of all fascia signs on the building (2 existing, 1 proposed) is less than the maximum fascia sign area permitted under the Sign By-law.

# PROPOSED SIGN BY-LAW VARIANCE

| # | Proposed Variance                                                                                                                         | Sign By-law Requirement                                                                                                                                                             | Rationale                                                                                                                                                                                              |
|---|-------------------------------------------------------------------------------------------------------------------------------------------|-------------------------------------------------------------------------------------------------------------------------------------------------------------------------------------|--------------------------------------------------------------------------------------------------------------------------------------------------------------------------------------------------------|
| 1 | To allow one (1) additional<br>fascia sign on the north<br>building elevation of the<br>existing McDonald's drive-<br>through restaurant. | A maximum of two (2) fascia<br>signs are permitted provided<br>that both of the fascia signs<br>are not located on the same<br>façade of the premises (Part 5,<br>Section 27(2)(a)) | The proposed fascia sign is<br>of an appropriate size and<br>scale in relation to the<br>existing building.<br>The proposed fascia sign will<br>be constructed of high-<br>quality, durable materials. |