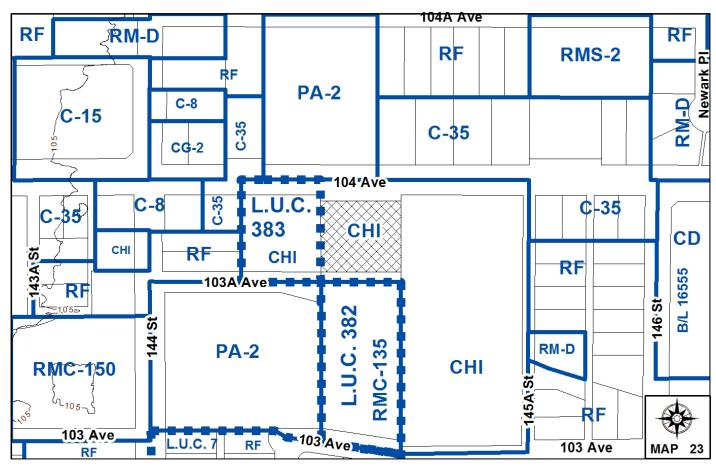

### SITE CHARACTERISTICS

Existing Land Use: McDonald's restaurant with drive-through.

#### Adjacent Area:

| Direction                       | Existing Use                              | OCP Designation      | Existing Zone                               |
|---------------------------------|-------------------------------------------|----------------------|---------------------------------------------|
| North (Across 104 Avenue):      | Church and vacant lot.                    | Multiple Residential | PA-2 and C-35                               |
| East:                           | Automobile dealership.                    | Multiple Residential | СНІ                                         |
| South (Across 103A Avenue ROW): | Parking lot for<br>automobile dealership. | Multiple Residential | LUC No. 382<br>(underlying<br>RMC-135 Zone) |
| West:                           | Automobile dealership.                    | Commercial           | LUC No. 383<br>(underlying CHI<br>Zone)     |

### **Background**

- The subject site is located on the south side 104 Avenue between 144 Street and 145A Street. The site is zoned "Highway Commercial Industrial Zone (CHI)", and designated Commercial in the Official Community Plan (OCP).
- The site is currently occupied by a McDonald's restaurant with a drive-through.