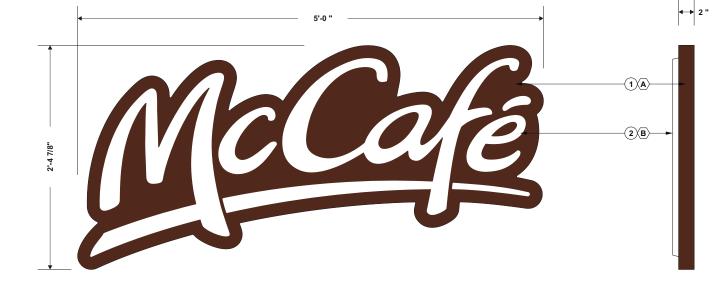

# DESIGN PROPOSAL AND REVIEW

- The applicant proposes one (1) additional fascia sign on the north elevation of the existing McDonald's drive-through restaurant.
- The proposed fascia sign is comprised of a brown aluminum backing with push-through raised text "McCafé" in white, which will be illuminated. The proposed fascia sign will be constructed of high-quality, durable materials.
- The proposed fascia sign is approximately 0.75 metre (2.5 ft.) in height and 1.5 metres (5 ft.) in width, with a total sign area of 1.1 square metres (12.5 sq.ft.).
- The proposed fascia sign is of an appropriate size and scale in relation to the existing McDonald's building. The combined sign area of all fascia signs on the building (2 existing, 1 proposed) is less than the maximum fascia sign area permitted under the Sign By-law.

# PROPOSED SIGN BY-LAW VARIANCE

| # | Proposed Variance                                                                                                                         | Sign By-law Requirement                                                                                                                                                             | Rationale                                                                                                                                                                                              |
|---|-------------------------------------------------------------------------------------------------------------------------------------------|-------------------------------------------------------------------------------------------------------------------------------------------------------------------------------------|--------------------------------------------------------------------------------------------------------------------------------------------------------------------------------------------------------|
| 1 | To allow one (1) additional<br>fascia sign on the north<br>building elevation of the<br>existing McDonald's drive-<br>through restaurant. | A maximum of two (2) fascia<br>signs are permitted provided<br>that both of the fascia signs<br>are not located on the same<br>façade of the premises (Part 5,<br>Section 27(2)(a)) | The proposed fascia sign is<br>of an appropriate size and<br>scale in relation to the<br>existing building.<br>The proposed fascia sign will<br>be constructed of high-<br>quality, durable materials. |

Authorized Agent: (Signature)

Name: (Please Print)

OR

Owner: (Signature)

Name: (Please Print)

Sign By-law Variance

| # | Variance                                                                                                                              | Sign By-law Requirement                                                                                                                                                       |
|---|---------------------------------------------------------------------------------------------------------------------------------------|-------------------------------------------------------------------------------------------------------------------------------------------------------------------------------|
| 1 | To allow one (1) additional fascia sign<br>on the north building elevation of the<br>existing McDonald's drive-through<br>restaurant. | A maximum of two (2) fascia signs are<br>permitted provided that both of the fascia<br>signs are not located on the same façade of the<br>premises (Part 5, Section 27(2)(a)) |