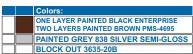

Notes:
- SEE TECHNICAL DRAWING FOR MORE DETAIL;

|   | # | Colors:                                             |
|---|---|-----------------------------------------------------|
|   | Α | MCCAFE BROWN PAINTED TO MATCH<br>PMS #4695 (METAL)  |
| A | В | WHITE VINYL 3635-70 DIFFUSER APPLIED TO 2nd SURFACE |