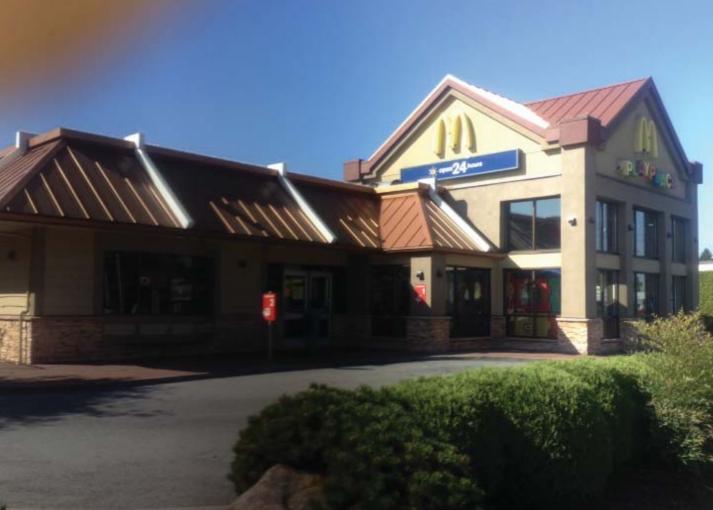

#### SITE CHARACTERISTICS

<u>Existing Land Use:</u> McDonald's restaurant with drive-through.

#### **Background**

- The subject site is located on the south side of 96 Avenue between Prince Charles Boulevard and 128 Street. The site is zoned "Comprehensive Development (CD) Zone" (By-law No. 13400), and designated Commercial in the Official Community Plan (OCP).
- The site is currently occupied by a McDonald's restaurant with a drive-through component.

#### **DESIGN PROPOSAL AND REVIEW**

- The applicant proposes one (1) new fascia sign, in addition to the six (6) existing fascia signs. The proposed new sign will be located on the west elevation.
- The proposed new fascia sign is comprised of a brown aluminum backing with push-through raised text "McCafé" in white, which will be illuminated. The proposed fascia sign will be constructed of high-quality, durable materials.
- The proposed new fascia sign is approximately 0.75 metre (2.5 ft.) in height and 1.5 metres (5 ft.) in width, with a total sign area of 1.1 square metres (12.5 sq.ft.).
- The proposed new fascia sign is of an appropriate size and scale in relation to the existing McDonald's building. The total sign area of all fascia signs (6 existing, 1 proposed), is 16.3 square metres (175 sq.ft.), which complies with the maximum permitted fascia sign area of 1 square metre (10.76 sq.ft.) per linear metre (3 ft.) of premise frontage, or 25 square metres (269 sq.ft.) for the subject building.
- Staff have worked with the applicant to look at all the signage on this site in a comprehensive manner. This has included the removal of a roof sign and flag pole signs that are not permitted under the Sign By-law and considered inappropriate as part of the overall signage aesthetic on the site.