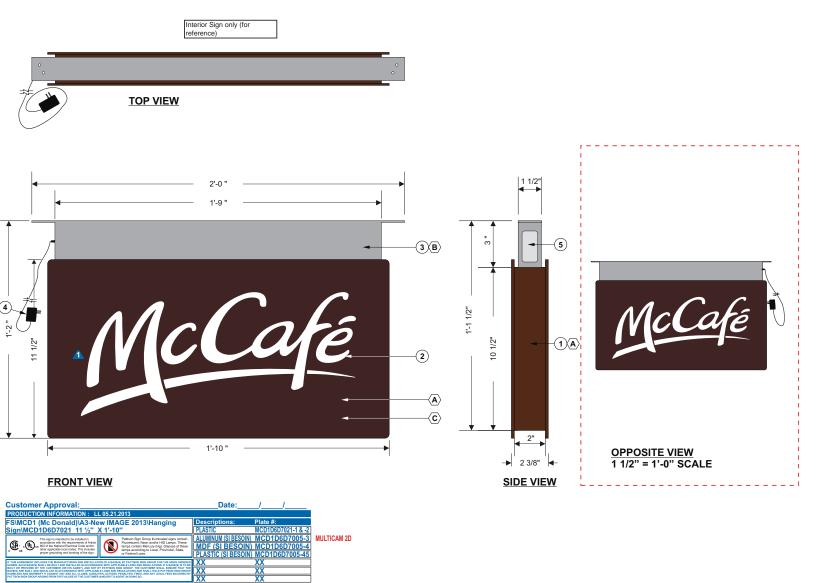

#### MCD1D6D7021 **INTERIOR D/F HANGING SIGN** Installation: V Interior: Exterior: Volts: 120 Amp.: 0.4 Circ.: # Descriptions: 1 EXTRUSION FRAME IMN-49 2 3/16" WHITE ACRYLIC 2447 WITH TRACK ON TOP 3 ALUMINUM TUBING 3" X 1 1/2" 4 EXTERNAL POWER SUPPLY (PLUG-IN) MODEL: #EPSA120100U 5 UL/CUL STICKER ILLUMINATED BY AGILIGHT TUFFRAYZ 6800K LED (10 MODULES) \* 0.064 PRE-PAINTED WHITE ALUMINUM RACK \* FOAM TAPE 1/16" X 3/4"

TRANSMASK FIRST SURFACE BLOCKOUT APPLIED ON SECOND SURFACE 3635-20B

\* TRACK 2 1/2" LONG #10034011 (TRIMMED)

\* BLACK GASKET 1/16" X 1/4"

CHANGED DIMENSION OF MCCAFE FOR PRODUCTION LL 05.21.2013

www.pattisonsign.com