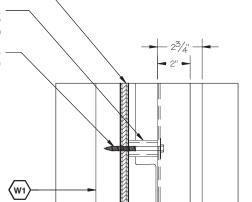

## MCD1S9C7012

ATTACHMENT DETAIL METAL SIDING

VOLTS -- AMPS --- CIRC.: ---

₹" EXTERIOR PLYWOOD FOR SIGNAGE SUPPORTS WITH WOOD BLOCKING AS REQUIRED

SEE DETAIL 1

₹ EXTERIOR PLYWOOD -FOR SIGNAGE SUPPORTS WITH WOOD BLOCKING AS REQUIRED

1" O.D. ALUM. PIPE SPACER -LENGTH TO BE DETERMINED ON-SITE (TYP.)

# 14 x 3 1/2" lg. WOOD SCREWS (QTY: 8x)

METAL SIDING WALL BY BASE BUILDING ENGINEER

-AD150 PROFILE METAL SIDING

(W1)

-BLUESKIN ICE AND WATER SHIELD

-3/4" EXTERIOR GRADE PLYWOOD

-3/4" HORIZONTAL STRAPPING @ 24" O/C

-2X8" STUD FRAMING @ 16" 0/C

-3/4" EXTERIOR GRADE PLYWOOD

-BLUESKIN ICE AND WATER SHIELD -TYPICAL ROOF STRUCTURE AND

MEMBRANE TO OVERLAP

-METAL FLASHING TO MATCH <PT-2>

WEIGHT: 40 lbs ±

CONTRAT/CONTRACT: WALL CONSTRUCTION DEPICTED IS AS REPORTED

**DETAIL 1** SCALE: 3" = 1' - 0"

BY CLIENT. SHOULD FIELD CONDITIONS VARY FROM WHAT IS SHOWN, INSTALLER SHALL CONTACT PATTISON SIGN GROUP FOR DIRECTION.