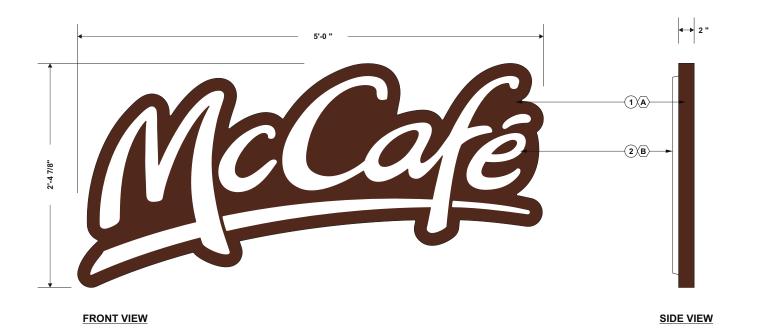

#### **DESIGN PROPOSAL AND REVIEW**

- The applicant proposes one (1) new fascia sign, in addition to the six (6) existing fascia signs. The proposed new sign will be located on the west elevation.
- The proposed new fascia sign is comprised of a brown aluminum backing with push-through raised text "McCafé" in white, which will be illuminated. The proposed fascia sign will be constructed of high-quality, durable materials.
- The proposed new fascia sign is approximately 0.75 metre (2.5 ft.) in height and 1.5 metres (5 ft.) in width, with a total sign area of 1.1 square metres (12.5 sq.ft.).
- The proposed new fascia sign is of an appropriate size and scale in relation to the existing McDonald's building. The total sign area of all fascia signs (6 existing, 1 proposed), is 16.3 square metres (175 sq.ft.), which complies with the maximum permitted fascia sign area of 1 square metre (10.76 sq.ft.) per linear metre (3 ft.) of premise frontage, or 25 square metres (269 sq.ft.) for the subject building.
- Staff have worked with the applicant to look at all the signage on this site in a comprehensive manner. This has included the removal of a roof sign and flag pole signs that are not permitted under the Sign By-law and considered inappropriate as part of the overall signage aesthetic on the site.

# **GS-022175A**

PRESENTATION DRAWING

1 60" ILLUMINATED MCCAFE SIGNATURE SIGN SEE MCD1S9C7012 SQUARE FOOTAGE: 12.03 FT<sup>2</sup>

Page: 1/4 Scale:

ISO 9001:2008 Certified Enterprise

DP #7914-0210-00

N.T.S

GS-022175A PRESENTATION DRAWING Installation: ✓ Interior: Exterior.
# Descriptions: