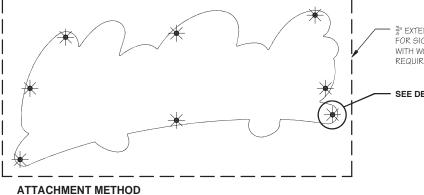

## MCD1S9C7012

ATTACHMENT DETAIL METAL SIDING

VOLTS -- AMPS --- CIRC.: ---

₹" EXTERIOR PLYWOOD FOR SIGNAGE SUPPORTS WITH WOOD BLOCKING AS REQUIRED

SEE DETAIL 1

₹ EXTERIOR PLYWOOD -FOR SIGNAGE SUPPORTS WITH WOOD BLOCKING AS REQUIRED

1" O.D. ALUM. PIPE SPACER -LENGTH TO BE DETERMINED ON-SITE (TYP.)

# 14 x 3 1/2" lg. WOOD SCREWS (QTY: 8x)

METAL SIDING WALL BY BASE BUILDING ENGINEER

-AD150 PROFILE METAL SIDING

(W1)

-BLUESKIN ICE AND WATER SHIELD

-3/4" EXTERIOR GRADE PLYWOOD

-3/4" HORIZONTAL STRAPPING @ 24" O/C