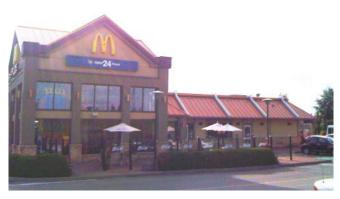

• There are six (6) existing fascia signs on the building, with two (2) on each of the west, north and east elevations. The applicant is currently proposing one (1) additional fascia sign on the west elevation, for a total of seven (7) fascia signs.

#### **DESIGN PROPOSAL AND REVIEW**

- The applicant proposes one (1) new fascia sign, in addition to the six (6) existing fascia signs. The proposed new sign will be located on the west elevation.
- The proposed new fascia sign is comprised of a brown aluminum backing with push-through raised text "McCafé" in white, which will be illuminated. The proposed fascia sign will be constructed of high-quality, durable materials.
- The proposed new fascia sign is approximately 0.75 metre (2.5 ft.) in height and 1.5 metres (5 ft.) in width, with a total sign area of 1.1 square metres (12.5 sq.ft.).
- The proposed new fascia sign is of an appropriate size and scale in relation to the existing McDonald's building. The total sign area of all fascia signs (6 existing, 1 proposed), is 16.3 square metres (175 sq.ft.), which complies with the maximum permitted fascia sign area of 1 square metre (10.76 sq.ft.) per linear metre (3 ft.) of premise frontage, or 25 square metres (269 sq.ft.) for the subject building.
- Staff have worked with the applicant to look at all the signage on this site in a comprehensive manner. This has included the removal of a roof sign and flag pole signs that are not permitted under the Sign By-law and considered inappropriate as part of the overall signage aesthetic on the site.