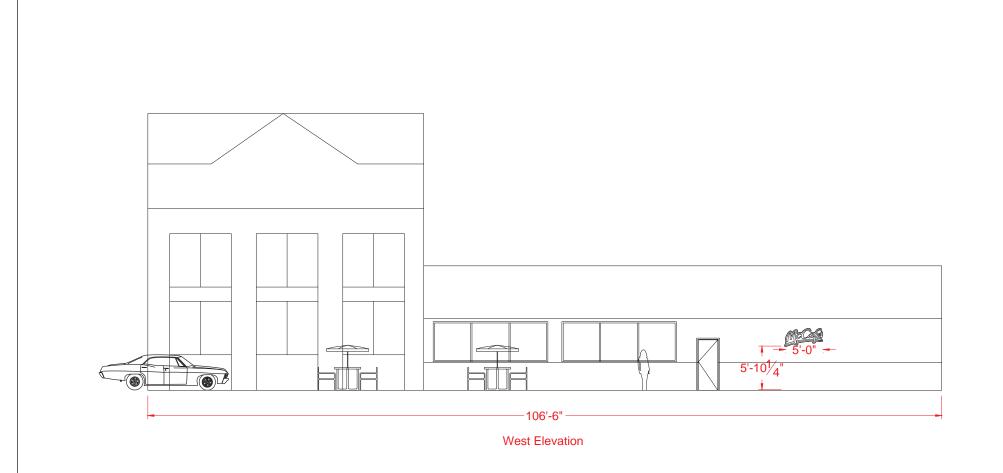

• There are six (6) existing fascia signs on the building, with two (2) on each of the west, north and east elevations. The applicant is currently proposing one (1) additional fascia sign on the west elevation, for a total of seven (7) fascia signs.

#### **DESIGN PROPOSAL AND REVIEW**

- The applicant proposes one (1) new fascia sign, in addition to the six (6) existing fascia signs. The proposed new sign will be located on the west elevation.
- The proposed new fascia sign is comprised of a brown aluminum backing with push-through raised text "McCafé" in white, which will be illuminated. The proposed fascia sign will be constructed of high-quality, durable materials.
- The proposed new fascia sign is approximately 0.75 metre (2.5 ft.) in height and 1.5 metres (5 ft.) in width, with a total sign area of 1.1 square metres (12.5 sq.ft.).
- The proposed new fascia sign is of an appropriate size and scale in relation to the existing McDonald's building. The total sign area of all fascia signs (6 existing, 1 proposed), is 16.3 square metres (175 sq.ft.), which complies with the maximum permitted fascia sign area of 1 square metre (10.76 sq.ft.) per linear metre (3 ft.) of premise frontage, or 25 square metres (269 sq.ft.) for the subject building.
- Staff have worked with the applicant to look at all the signage on this site in a comprehensive manner. This has included the removal of a roof sign and flag pole signs that are not permitted under the Sign By-law and considered inappropriate as part of the overall signage aesthetic on the site.