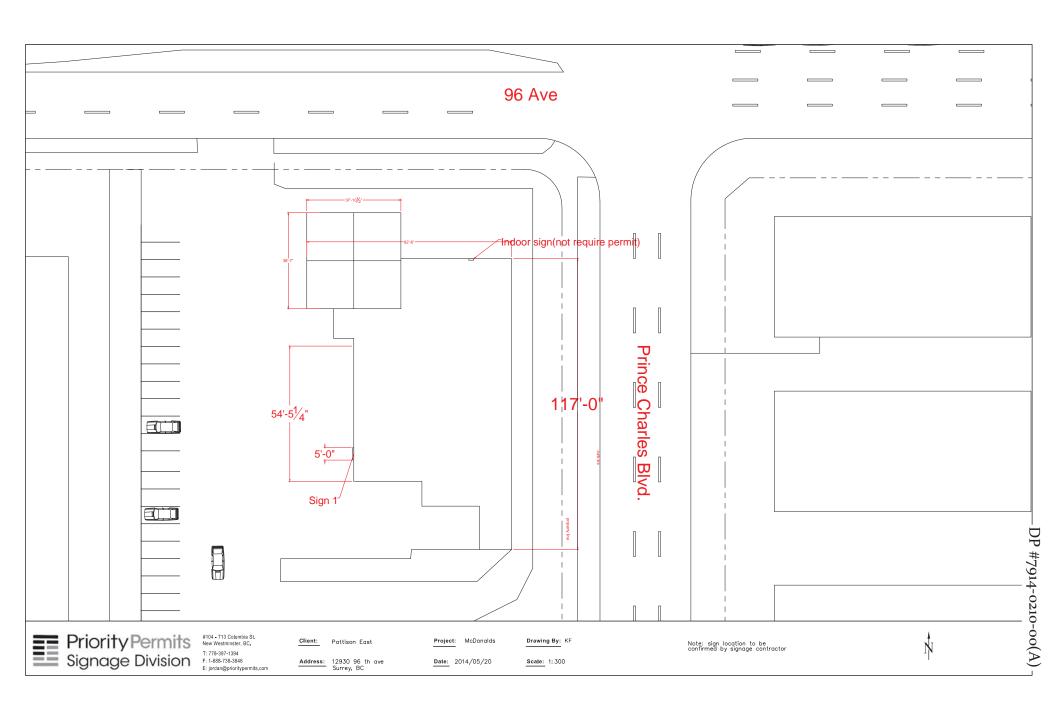

• There are six (6) existing fascia signs on the building, with two (2) on each of the west, north and east elevations. The applicant is currently proposing one (1) additional fascia sign on the west elevation, for a total of seven (7) fascia signs.

#### **DESIGN PROPOSAL AND REVIEW**

- The applicant proposes one (1) new fascia sign, in addition to the six (6) existing fascia signs. The proposed new sign will be located on the west elevation.
- The proposed new fascia sign is comprised of a brown aluminum backing with push-through raised text "McCafé" in white, which will be illuminated. The proposed fascia sign will be constructed of high-quality, durable materials.
- The proposed new fascia sign is approximately 0.75 metre (2.5 ft.) in height and 1.5 metres (5 ft.) in width, with a total sign area of 1.1 square metres (12.5 sq.ft.).
- The proposed new fascia sign is of an appropriate size and scale in relation to the existing McDonald's building. The total sign area of all fascia signs (6 existing, 1 proposed), is 16.3 square metres (175 sq.ft.), which complies with the maximum permitted fascia sign area of 1 square metre (10.76 sq.ft.) per linear metre (3 ft.) of premise frontage, or 25 square metres (269 sq.ft.) for the subject building.
- Staff have worked with the applicant to look at all the signage on this site in a comprehensive manner. This has included the removal of a roof sign and flag pole signs that are not permitted under the Sign By-law and considered inappropriate as part of the overall signage aesthetic on the site.

Client: Pattison East

Address: 12930 96 th ave Surrey, BC

Project: McDonalds

Date: 2014/05/20

Drawing By: KF

Scale: 1:100

Note: sign location to be confirmed by signage contractor