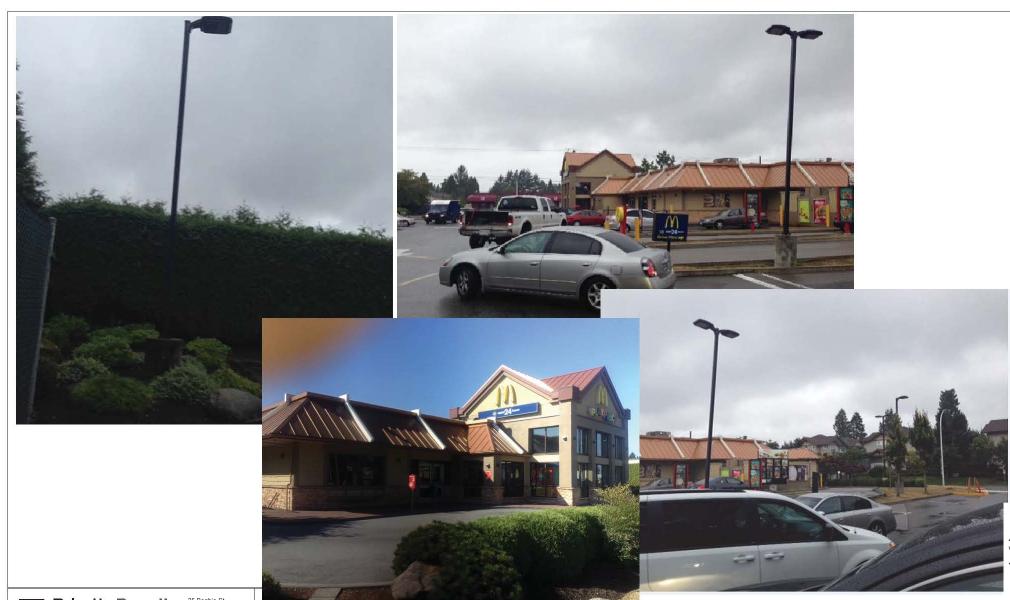

• There are six (6) existing fascia signs on the building, with two (2) on each of the west, north and east elevations. The applicant is currently proposing one (1) additional fascia sign on the west elevation, for a total of seven (7) fascia signs.

#### **DESIGN PROPOSAL AND REVIEW**

- The applicant proposes one (1) new fascia sign, in addition to the six (6) existing fascia signs. The proposed new sign will be located on the west elevation.
- The proposed new fascia sign is comprised of a brown aluminum backing with push-through raised text "McCafé" in white, which will be illuminated. The proposed fascia sign will be constructed of high-quality, durable materials.
- The proposed new fascia sign is approximately 0.75 metre (2.5 ft.) in height and 1.5 metres (5 ft.) in width, with a total sign area of 1.1 square metres (12.5 sq.ft.).
- The proposed new fascia sign is of an appropriate size and scale in relation to the existing McDonald's building. The total sign area of all fascia signs (6 existing, 1 proposed), is 16.3 square metres (175 sq.ft.), which complies with the maximum permitted fascia sign area of 1 square metre (10.76 sq.ft.) per linear metre (3 ft.) of premise frontage, or 25 square metres (269 sq.ft.) for the subject building.
- Staff have worked with the applicant to look at all the signage on this site in a comprehensive manner. This has included the removal of a roof sign and flag pole signs that are not permitted under the Sign By-law and considered inappropriate as part of the overall signage aesthetic on the site.