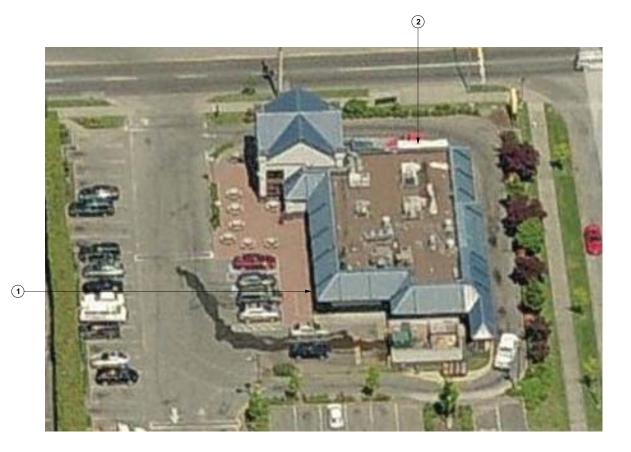

• There are six (6) existing fascia signs on the building, with two (2) on each of the west, north and east elevations. The applicant is currently proposing one (1) additional fascia sign on the west elevation, for a total of seven (7) fascia signs.

#### **AERIAL/SITE PLAN**

Installation: Interior:

✓ Exterior:

1 60" ILLUMINATED MCCAFE SIGNATURE SIGN SEE MCD1S9C7012 SQUARE FOOTAGE: 12.03 FT<sup>2</sup>

2 ILLUMINATED MCCAFE WINDOW SIGN SEE DRAWING MCD1D6D7021 SQUARE FOOTAGE: 1.75 FT<sup>2</sup>