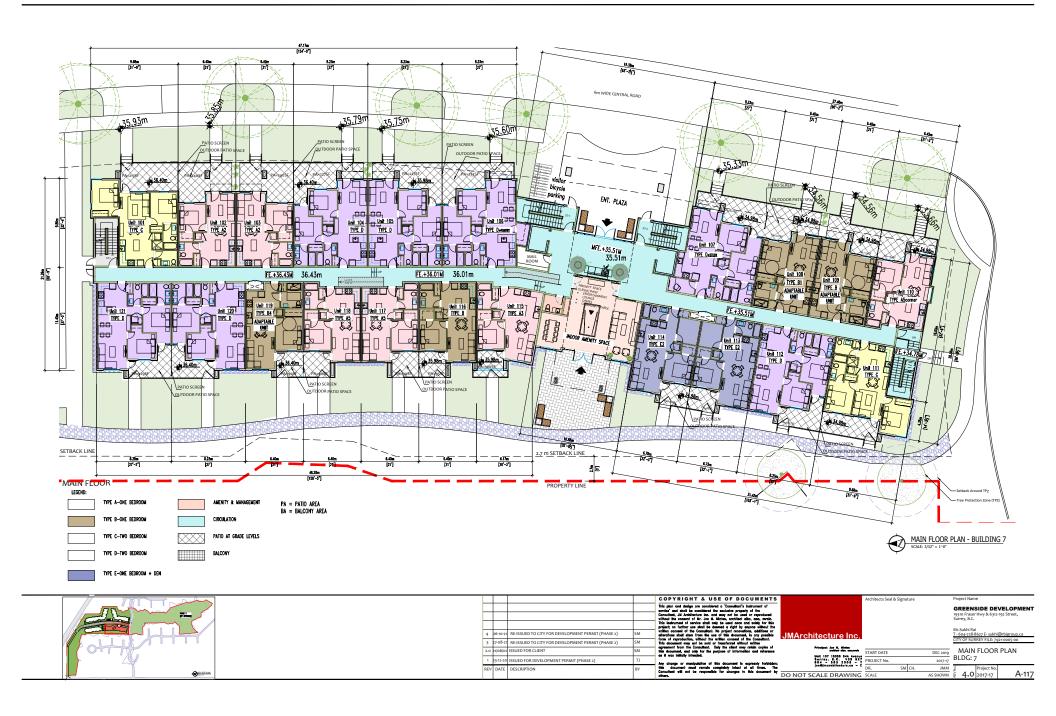

## **Building Design**

- The applicant proposes to construct four apartment buildings (two 4-storey and two 5-storey), on the northern portion of the subject property, consisting of 390 dwelling units with amenity space and underground parking.
- The unit mix consists of 192 one-bedroom, 190 two-bedroom and 8 adaptable, one-bedroom dwelling units.
- The dwelling units will range in size from 49 square metres for a one-bedroom unit to 81 square metres for the largest two-bedroom apartment.
- The proposed buildings reflect an urban and contemporary building form with a flat roof.
- The apartment buildings fronting onto the internal drive aisle will incorporate a two-storey townhouse expression that defines the first- and second-floor units, providing variation and visual interest. The units on the ground-floor are oriented toward the street with front door access and useable semi-private outdoor space.
- The non-street building elevations include ground-floor units with a front door and usable, semi-private outdoor patio space accessed via internal pathways that connect directly to the outdoor amenity space.
- The proposed apartment buildings include a variety of materials consisting of hardie panel siding, vinyl windows, clear glass aluminum framed guardrails, brick veneer, exposed wood columns as well as textured masonry finishes and small entry canopies.
- The lobby entries include vertical projecting building columns with 4- or 5-storey aluminum curtain walls that are brought together at the ground-floor by an exposed wood entry canopy feature. The colourful vertical building columns at the lobby entries assist with scaling down the length and overall massing of the proposed apartment buildings while providing a direct connection from the internal drive aisle, through the building, to the outdoor amenity space.
- In addition, each ground-floor dwelling unit entrance along the internal drive aisle consists of a colour entry door with textured masonry finishes and small entry canopy which clearly marks individual unity entryways.
- The uppermost floor of Building 4 and Building 5 are stepped back, at the ends, from the floor below to further reduce the building massing while colourful exterior accent materials will be provided on each apartment building to enhance visual interest.
- The building orientation ensures that units will provide greater observation of public realms with active rooms facing toward the street, outdoor amenity space and pedestrian walkways to reduce Crime Prevention Through Environmental Design (CPTED) concerns.
- At this time, no signage is proposed for the apartment buildings. If required in future, all
  proposed signage for the apartment component will be considered as part of the Detailed
  DP application for a future phase of development and must comply with all aspects of the
  Sign Bylaw.

## **Indoor Amenity Space**

- The proposed indoor amenity space is centrally located on the main floor and provides for greater pedestrian connectivity with the outdoor amenity space which is located along the northern elevation for Buildings 4 and 5 as well as the southern facade of Buildings 6 and 7.
- The indoor amenity space consists of multi-purpose rooms, entertainment lounges, games rooms as well as community seating with tables and chairs.
- On November 18, 2019, Council approved Corporate Report No. R206; 2019 ("Updates to Indoor and Outdoor Amenity Space Requirements"). The report identified the minimum requirements for indoor amenity space that must be provided on-site (i.e. no cash-in-lieu).
   Based upon the minimum requirement for the building type proposed, 74 square metres of indoor amenity space is required per building.
- The proposed indoor amenity space provided on-site, as part of Phase 2, is 337 square metres. The future residents will also have access to the 1,099.6 square metre indoor amenity building that will be constructed as part of the Phase 1 townhouse development. As such, the applicant is providing a total of 1,436.3 sq. m. of indoor amenity space which exceeds the 1,335 sq. m. of indoor amenity space required under the Zoning Bylaw (based on 3 sq. m. per dwelling unit).

#### Outdoor Amenity Space and Proposed Landscaping

- The outdoor amenity space is centrally located and primarily adjacent to the indoor amenity space. The applicant is proposing to provide outdoor seating areas, a nature playground and tot play area, water features, a central green as well as community gardens.
- The proposed outdoor amenity space is approximately 1,988 square metres in total area which exceeds the minimum outdoor amenity space requirement of 1,335 square metres, based upon 3 square metres per dwelling unit, per the Zoning Bylaw.