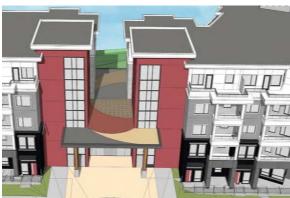

## **Building Design**

- The applicant proposes to construct four apartment buildings (two 4-storey and two 5-storey), on the northern portion of the subject property, consisting of 390 dwelling units with amenity space and underground parking.
- The unit mix consists of 192 one-bedroom, 190 two-bedroom and 8 adaptable, one-bedroom dwelling units.
- The dwelling units will range in size from 49 square metres for a one-bedroom unit to 81 square metres for the largest two-bedroom apartment.
- The proposed buildings reflect an urban and contemporary building form with a flat roof.
- The apartment buildings fronting onto the internal drive aisle will incorporate a two-storey townhouse expression that defines the first- and second-floor units, providing variation and visual interest. The units on the ground-floor are oriented toward the street with front door access and useable semi-private outdoor space.
- The non-street building elevations include ground-floor units with a front door and usable, semi-private outdoor patio space accessed via internal pathways that connect directly to the outdoor amenity space.
- The proposed apartment buildings include a variety of materials consisting of hardie panel siding, vinyl windows, clear glass aluminum framed guardrails, brick veneer, exposed wood columns as well as textured masonry finishes and small entry canopies.
- The lobby entries include vertical projecting building columns with 4- or 5-storey aluminum curtain walls that are brought together at the ground-floor by an exposed wood entry canopy feature. The colourful vertical building columns at the lobby entries assist with scaling down the length and overall massing of the proposed apartment buildings while providing a direct connection from the internal drive aisle, through the building, to the outdoor amenity space.
- In addition, each ground-floor dwelling unit entrance along the internal drive aisle consists of a colour entry door with textured masonry finishes and small entry canopy which clearly marks individual unity entryways.
- The uppermost floor of Building 4 and Building 5 are stepped back, at the ends, from the floor below to further reduce the building massing while colourful exterior accent materials will be provided on each apartment building to enhance visual interest.
- The building orientation ensures that units will provide greater observation of public realms with active rooms facing toward the street, outdoor amenity space and pedestrian walkways to reduce Crime Prevention Through Environmental Design (CPTED) concerns.
- At this time, no signage is proposed for the apartment buildings. If required in future, all
  proposed signage for the apartment component will be considered as part of the Detailed
  DP application for a future phase of development and must comply with all aspects of the
  Sign Bylaw.