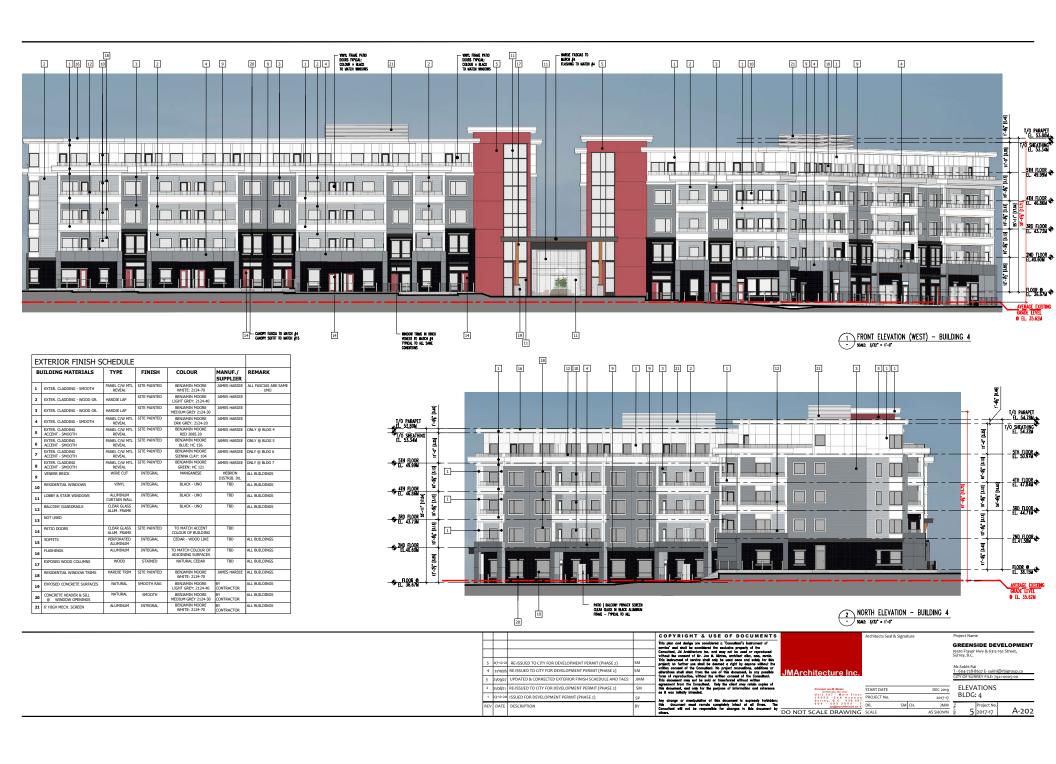

## **Building Design**

- The applicant proposes to construct four apartment buildings (two 4-storey and two 5-storey), on the northern portion of the subject property, consisting of 390 dwelling units with amenity space and underground parking.
- The unit mix consists of 192 one-bedroom, 190 two-bedroom and 8 adaptable, one-bedroom dwelling units.
- The dwelling units will range in size from 49 square metres for a one-bedroom unit to 81 square metres for the largest two-bedroom apartment.
- The proposed buildings reflect an urban and contemporary building form with a flat roof.
- The apartment buildings fronting onto the internal drive aisle will incorporate a two-storey townhouse expression that defines the first- and second-floor units, providing variation and visual interest. The units on the ground-floor are oriented toward the street with front door access and useable semi-private outdoor space.
- The non-street building elevations include ground-floor units with a front door and usable, semi-private outdoor patio space accessed via internal pathways that connect directly to the outdoor amenity space.
- The proposed apartment buildings include a variety of materials consisting of hardie panel siding, vinyl windows, clear glass aluminum framed guardrails, brick veneer, exposed wood columns as well as textured masonry finishes and small entry canopies.
- The lobby entries include vertical projecting building columns with 4- or 5-storey aluminum curtain walls that are brought together at the ground-floor by an exposed wood entry canopy feature. The colourful vertical building columns at the lobby entries assist with scaling down the length and overall massing of the proposed apartment buildings while providing a direct connection from the internal drive aisle, through the building, to the outdoor amenity space.
- In addition, each ground-floor dwelling unit entrance along the internal drive aisle consists of a colour entry door with textured masonry finishes and small entry canopy which clearly marks individual unity entryways.
- The uppermost floor of Building 4 and Building 5 are stepped back, at the ends, from the floor below to further reduce the building massing while colourful exterior accent materials will be provided on each apartment building to enhance visual interest.
- The building orientation ensures that units will provide greater observation of public realms with active rooms facing toward the street, outdoor amenity space and pedestrian walkways to reduce Crime Prevention Through Environmental Design (CPTED) concerns.
- At this time, no signage is proposed for the apartment buildings. If required in future, all
  proposed signage for the apartment component will be considered as part of the Detailed
  DP application for a future phase of development and must comply with all aspects of the
  Sign Bylaw.