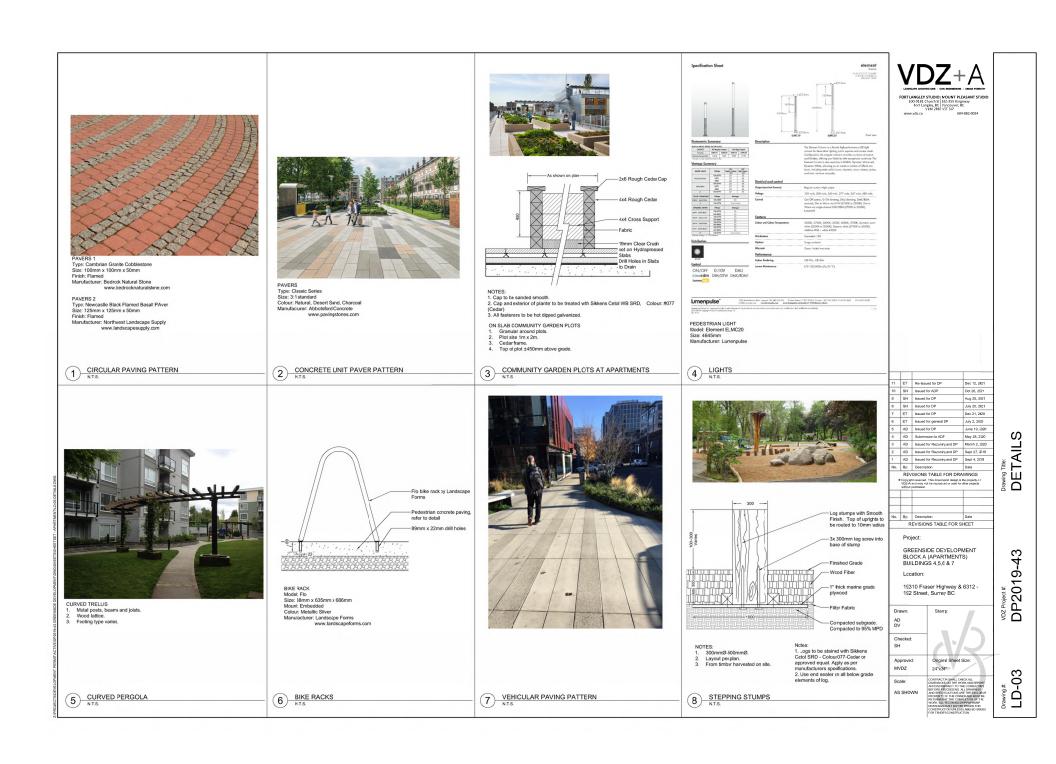

#### Outdoor Amenity Space and Proposed Landscaping

- The outdoor amenity space is centrally located and primarily adjacent to the indoor amenity space. The applicant is proposing to provide outdoor seating areas, a nature playground and tot play area, water features, a central green as well as community gardens.
- The proposed outdoor amenity space is approximately 1,988 square metres in total area which exceeds the minimum outdoor amenity space requirement of 1,335 square metres, based upon 3 square metres per dwelling unit, per the Zoning Bylaw.

- Each individual ground-oriented unit will have a small private patio or front yard enclosed by a 1.2 metre high metal guardrail or raised planter with layered planting that consists of bylaw sized trees, small shrubs and low-lying groundcover.
- The street facing units will have a privacy screen and direct access to an internal private sidewalk provided through a separate entryway which is clearly defined by a small gate.
- Each apartment unit that faces onto the street frontage or outdoor amenity space will provide an "eyes-on-the-street" function with active rooms facing toward the public realm.
- Exterior lighting is designed to reduce light pollution as well as provide adequate lighting to ensure community safety, in keeping with CPTED principles.