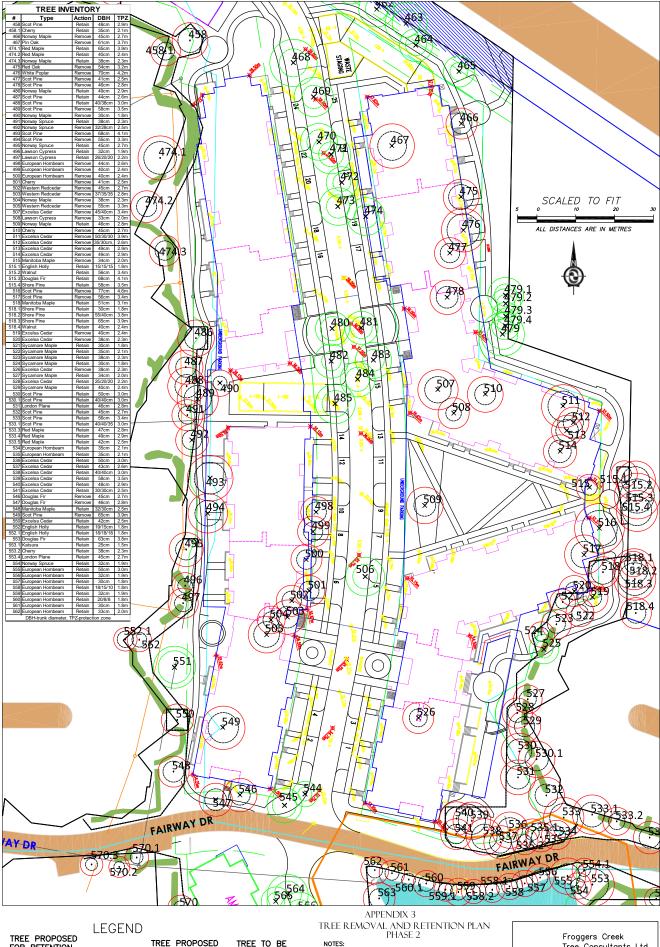

#### **TREES**

• Glenn Murray, ISA Certified Arborist of Froggers Creek Tree Consultants Ltd. prepared an Arborist Assessment for the subject property. The table below provides a summary of the tree retention and removal by tree species:

Table 1: Summary of Tree Preservation by Tree Species:

| Tree Species   | Existing        | Remove | Retain |
|----------------|-----------------|--------|--------|
|                | Deciduous Trees |        |        |
| Pin Oak        | 1               | 1      | 0      |
| Red Oak        | 1               | 1      | 0      |
| London Plane   | 2               | 0      | 2      |
| Manitoba Maple | 3               | 1      | 2      |
| English Holly  | 3               | 0      | 3      |
| Cherry         | 4               | 2      | 2      |
| Red Maple      | 4               | 0      | 4      |

| Tree Species                                                        | Ext     | isting     | Remove | Retain    |
|---------------------------------------------------------------------|---------|------------|--------|-----------|
| Norway Maple                                                        |         | 6          | 4      | 2         |
| Sycamore Maple                                                      |         | 6          | 0      | 6         |
| European Hornbeam                                                   |         | 13         | 3      | 10        |
|                                                                     | Conifer | rous Trees |        |           |
| Douglas Fir                                                         |         | 3          | 2      | 1         |
| Lawson Cypress                                                      |         | 3          | 1      | 2         |
| Norway Spruce                                                       |         | 4          | 1      | 3         |
| Western Redcedar                                                    |         | 4          | 4      | 0         |
| Excelsa Cedar                                                       |         | 16         | 8      | 8         |
| Scot Pine                                                           |         | 16         | 8      | 8         |
| Total                                                               |         | 89         | 36     | 53        |
| Total Replacement Trees Proposed (excluding Boulevard Street Trees) | I       |            | 98     | 8         |
| Total Retained and Replacement Trees                                |         |            | 15     | <b>51</b> |
| Contribution to the Green City Pro                                  | gram    | nm N/A     |        | <b>/A</b> |

- On the northern portion of the subject site, under Development Application No. 7921-0005-00, the Arborist Assessment states there are a total of eighty-nine [89] mature trees. It was determined that fifty-three [53] trees can be retained as part of this development proposal. The proposed tree retention was assessed taking into consideration the location of services, building footprints, underground parkades, road dedication as well as proposed lot grading.
- For those trees that cannot be retained, the applicant will be required to plant trees on a 2 to 1 replacement ratio. This will require a total of seventy-two [72] replacement trees on the subject site. The applicant is proposing ninety-eight [98] replacement trees, thereby exceeding City requirements.
- The new trees on the site will consist of a variety of trees including Paperbark Maple, Katsura Trees, European Beech, Autumn Purple Ash, Columnar Sweet Gum, Kobus Magnolia, Pin Oak and Western Red Cedar.
- In summary, a total of one-hundred fifty-one [151] trees are proposed to be retained or replaced on the subject site which exceeds City requirements.