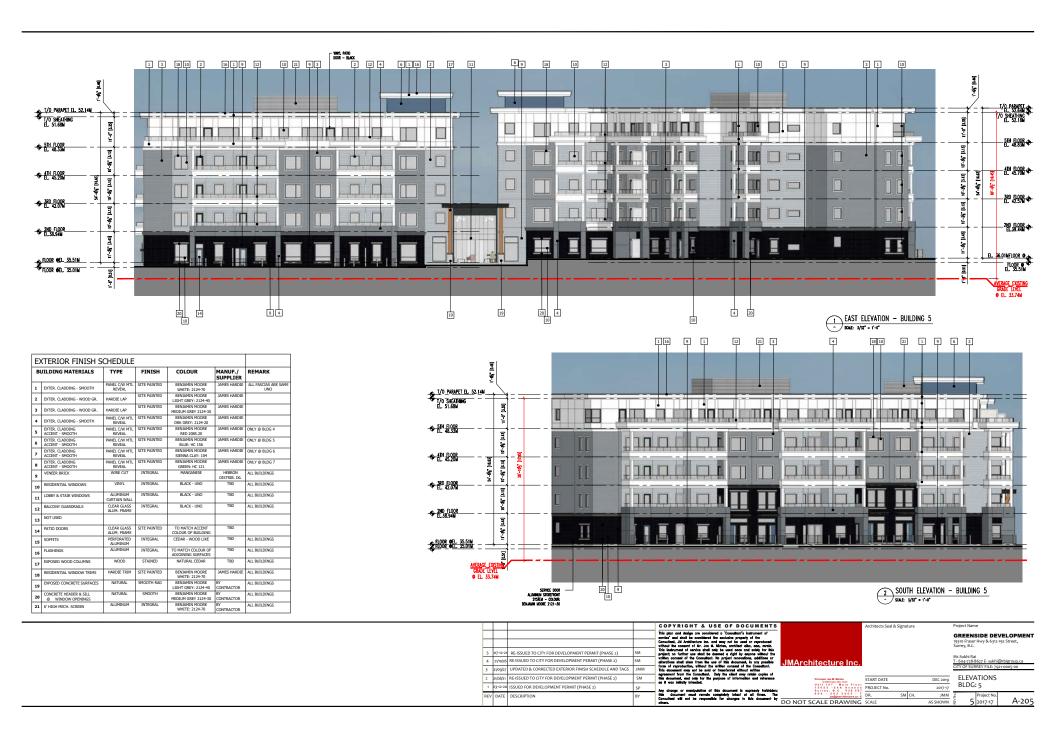

## **Building Design**

- The applicant proposes to construct four apartment buildings (two 4-storey and two 5-storey), on the northern portion of the subject property, consisting of 390 dwelling units with amenity space and underground parking.
- The unit mix consists of 192 one-bedroom, 190 two-bedroom and 8 adaptable, one-bedroom dwelling units.
- The dwelling units will range in size from 49 square metres for a one-bedroom unit to 81 square metres for the largest two-bedroom apartment.
- The proposed buildings reflect an urban and contemporary building form with a flat roof.
- The apartment buildings fronting onto the internal drive aisle will incorporate a two-storey townhouse expression that defines the first- and second-floor units, providing variation and visual interest. The units on the ground-floor are oriented toward the street with front door access and useable semi-private outdoor space.
- The non-street building elevations include ground-floor units with a front door and usable, semi-private outdoor patio space accessed via internal pathways that connect directly to the outdoor amenity space.
- The proposed apartment buildings include a variety of materials consisting of hardie panel siding, vinyl windows, clear glass aluminum framed guardrails, brick veneer, exposed wood columns as well as textured masonry finishes and small entry canopies.
- The lobby entries include vertical projecting building columns with 4- or 5-storey aluminum curtain walls that are brought together at the ground-floor by an exposed wood entry canopy feature. The colourful vertical building columns at the lobby entries assist with scaling down the length and overall massing of the proposed apartment buildings while providing a direct connection from the internal drive aisle, through the building, to the outdoor amenity space.
- In addition, each ground-floor dwelling unit entrance along the internal drive aisle consists of a colour entry door with textured masonry finishes and small entry canopy which clearly marks individual unity entryways.
- The uppermost floor of Building 4 and Building 5 are stepped back, at the ends, from the floor below to further reduce the building massing while colourful exterior accent materials will be provided on each apartment building to enhance visual interest.
- The building orientation ensures that units will provide greater observation of public realms with active rooms facing toward the street, outdoor amenity space and pedestrian walkways to reduce Crime Prevention Through Environmental Design (CPTED) concerns.
- At this time, no signage is proposed for the apartment buildings. If required in future, all
  proposed signage for the apartment component will be considered as part of the Detailed
  DP application for a future phase of development and must comply with all aspects of the
  Sign Bylaw.