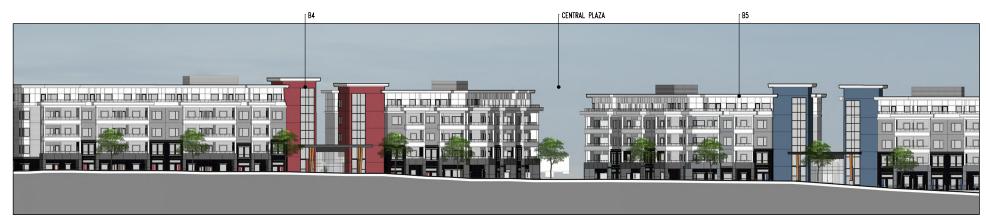

## **Building Design**

- The applicant proposes to construct four apartment buildings (two 4-storey and two 5-storey), on the northern portion of the subject property, consisting of 390 dwelling units with amenity space and underground parking.
- The unit mix consists of 192 one-bedroom, 190 two-bedroom and 8 adaptable, one-bedroom dwelling units.
- The dwelling units will range in size from 49 square metres for a one-bedroom unit to 81 square metres for the largest two-bedroom apartment.
- The proposed buildings reflect an urban and contemporary building form with a flat roof.
- The apartment buildings fronting onto the internal drive aisle will incorporate a two-storey townhouse expression that defines the first- and second-floor units, providing variation and visual interest. The units on the ground-floor are oriented toward the street with front door access and useable semi-private outdoor space.
- The non-street building elevations include ground-floor units with a front door and usable, semi-private outdoor patio space accessed via internal pathways that connect directly to the outdoor amenity space.
- The proposed apartment buildings include a variety of materials consisting of hardie panel siding, vinyl windows, clear glass aluminum framed guardrails, brick veneer, exposed wood columns as well as textured masonry finishes and small entry canopies.
- The lobby entries include vertical projecting building columns with 4- or 5-storey aluminum curtain walls that are brought together at the ground-floor by an exposed wood entry canopy feature. The colourful vertical building columns at the lobby entries assist with scaling down the length and overall massing of the proposed apartment buildings while providing a direct connection from the internal drive aisle, through the building, to the outdoor amenity space.
- In addition, each ground-floor dwelling unit entrance along the internal drive aisle consists of a colour entry door with textured masonry finishes and small entry canopy which clearly marks individual unity entryways.
- The uppermost floor of Building 4 and Building 5 are stepped back, at the ends, from the floor below to further reduce the building massing while colourful exterior accent materials will be provided on each apartment building to enhance visual interest.
- The building orientation ensures that units will provide greater observation of public realms with active rooms facing toward the street, outdoor amenity space and pedestrian walkways to reduce Crime Prevention Through Environmental Design (CPTED) concerns.
- At this time, no signage is proposed for the apartment buildings. If required in future, all
  proposed signage for the apartment component will be considered as part of the Detailed
  DP application for a future phase of development and must comply with all aspects of the
  Sign Bylaw.