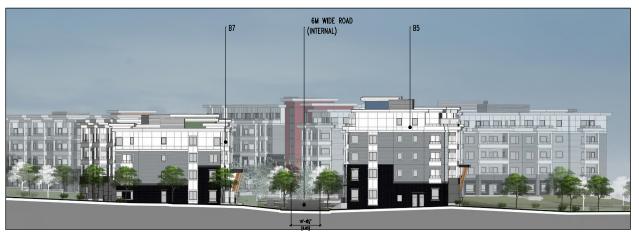

## **Building Design**

- The applicant proposes to construct four apartment buildings (two 4-storey and two 5-storey), on the northern portion of the subject property, consisting of 390 dwelling units with amenity space and underground parking.
- The unit mix consists of 192 one-bedroom, 190 two-bedroom and 8 adaptable, one-bedroom dwelling units.
- The dwelling units will range in size from 49 square metres for a one-bedroom unit to 81 square metres for the largest two-bedroom apartment.
- The proposed buildings reflect an urban and contemporary building form with a flat roof.
- The apartment buildings fronting onto the internal drive aisle will incorporate a two-storey townhouse expression that defines the first- and second-floor units, providing variation and visual interest. The units on the ground-floor are oriented toward the street with front door access and useable semi-private outdoor space.
- The non-street building elevations include ground-floor units with a front door and usable, semi-private outdoor patio space accessed via internal pathways that connect directly to the outdoor amenity space.
- The proposed apartment buildings include a variety of materials consisting of hardie panel siding, vinyl windows, clear glass aluminum framed guardrails, brick veneer, exposed wood columns as well as textured masonry finishes and small entry canopies.
- The lobby entries include vertical projecting building columns with 4- or 5-storey aluminum curtain walls that are brought together at the ground-floor by an exposed wood entry canopy feature. The colourful vertical building columns at the lobby entries assist with scaling down the length and overall massing of the proposed apartment buildings while providing a direct connection from the internal drive aisle, through the building, to the outdoor amenity space.
- In addition, each ground-floor dwelling unit entrance along the internal drive aisle consists of a colour entry door with textured masonry finishes and small entry canopy which clearly marks individual unity entryways.
- The uppermost floor of Building 4 and Building 5 are stepped back, at the ends, from the floor below to further reduce the building massing while colourful exterior accent materials will be provided on each apartment building to enhance visual interest.
- The building orientation ensures that units will provide greater observation of public realms with active rooms facing toward the street, outdoor amenity space and pedestrian walkways to reduce Crime Prevention Through Environmental Design (CPTED) concerns.
- At this time, no signage is proposed for the apartment buildings. If required in future, all
  proposed signage for the apartment component will be considered as part of the Detailed
  DP application for a future phase of development and must comply with all aspects of the
  Sign Bylaw.