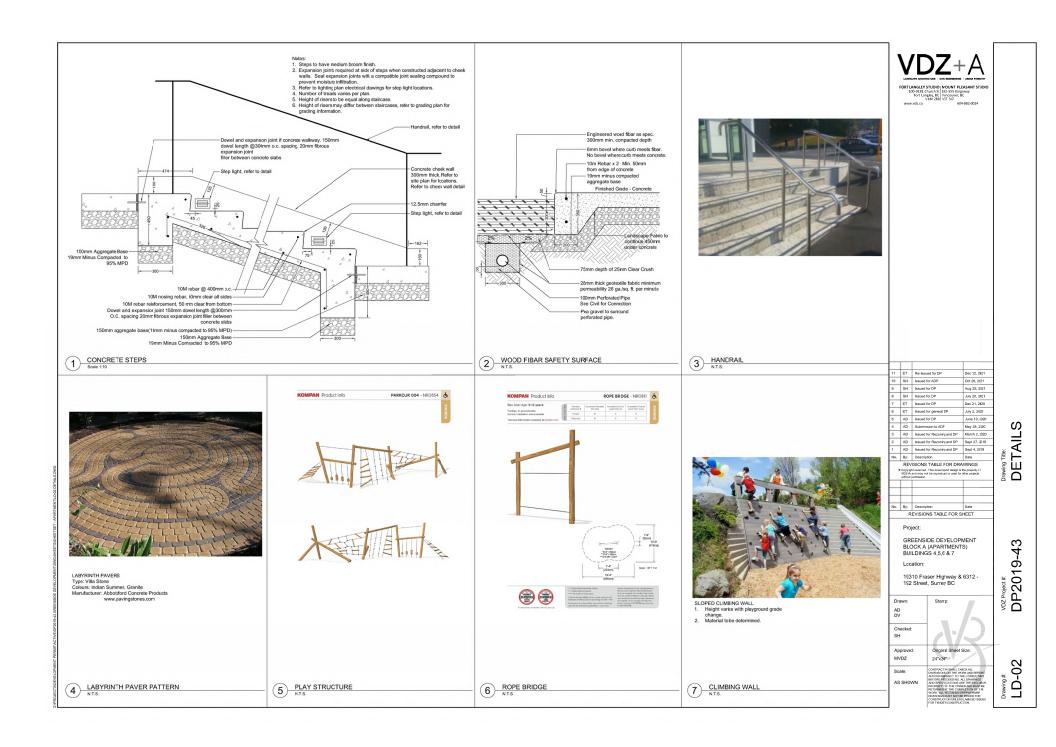

#### Outdoor Amenity Space and Proposed Landscaping

- The outdoor amenity space is centrally located and primarily adjacent to the indoor amenity space. The applicant is proposing to provide outdoor seating areas, a nature playground and tot play area, water features, a central green as well as community gardens.
- The proposed outdoor amenity space is approximately 1,988 square metres in total area which exceeds the minimum outdoor amenity space requirement of 1,335 square metres, based upon 3 square metres per dwelling unit, per the Zoning Bylaw.

- Each individual ground-oriented unit will have a small private patio or front yard enclosed by a 1.2 metre high metal guardrail or raised planter with layered planting that consists of bylaw sized trees, small shrubs and low-lying groundcover.
- The street facing units will have a privacy screen and direct access to an internal private sidewalk provided through a separate entryway which is clearly defined by a small gate.
- Each apartment unit that faces onto the street frontage or outdoor amenity space will provide an "eyes-on-the-street" function with active rooms facing toward the public realm.
- Exterior lighting is designed to reduce light pollution as well as provide adequate lighting to ensure community safety, in keeping with CPTED principles.