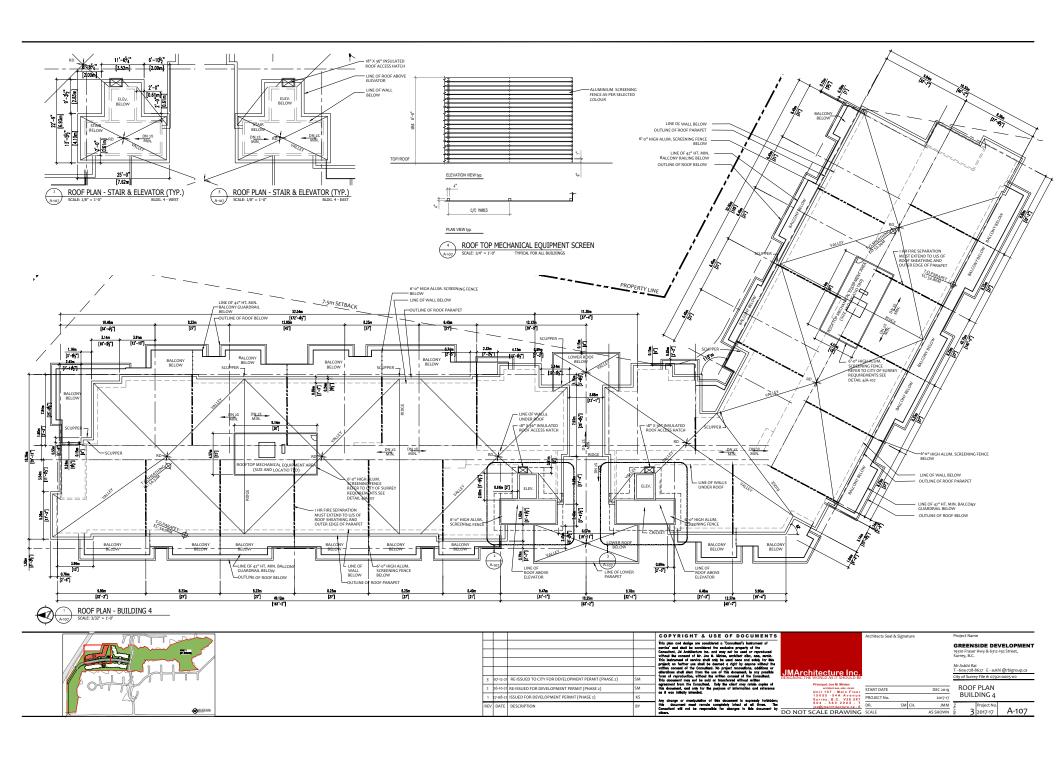

## **Building Design**

- The applicant proposes to construct four apartment buildings (two 4-storey and two 5-storey), on the northern portion of the subject property, consisting of 390 dwelling units with amenity space and underground parking.
- The unit mix consists of 192 one-bedroom, 190 two-bedroom and 8 adaptable, one-bedroom dwelling units.
- The dwelling units will range in size from 49 square metres for a one-bedroom unit to 81 square metres for the largest two-bedroom apartment.
- The proposed buildings reflect an urban and contemporary building form with a flat roof.
- The apartment buildings fronting onto the internal drive aisle will incorporate a two-storey townhouse expression that defines the first- and second-floor units, providing variation and visual interest. The units on the ground-floor are oriented toward the street with front door access and useable semi-private outdoor space.
- The non-street building elevations include ground-floor units with a front door and usable, semi-private outdoor patio space accessed via internal pathways that connect directly to the outdoor amenity space.
- The proposed apartment buildings include a variety of materials consisting of hardie panel siding, vinyl windows, clear glass aluminum framed guardrails, brick veneer, exposed wood columns as well as textured masonry finishes and small entry canopies.
- The lobby entries include vertical projecting building columns with 4- or 5-storey aluminum curtain walls that are brought together at the ground-floor by an exposed wood entry canopy feature. The colourful vertical building columns at the lobby entries assist with scaling down the length and overall massing of the proposed apartment buildings while providing a direct connection from the internal drive aisle, through the building, to the outdoor amenity space.
- In addition, each ground-floor dwelling unit entrance along the internal drive aisle consists of a colour entry door with textured masonry finishes and small entry canopy which clearly marks individual unity entryways.
- The uppermost floor of Building 4 and Building 5 are stepped back, at the ends, from the floor below to further reduce the building massing while colourful exterior accent materials will be provided on each apartment building to enhance visual interest.
- The building orientation ensures that units will provide greater observation of public realms with active rooms facing toward the street, outdoor amenity space and pedestrian walkways to reduce Crime Prevention Through Environmental Design (CPTED) concerns.
- At this time, no signage is proposed for the apartment buildings. If required in future, all
  proposed signage for the apartment component will be considered as part of the Detailed
  DP application for a future phase of development and must comply with all aspects of the
  Sign Bylaw.