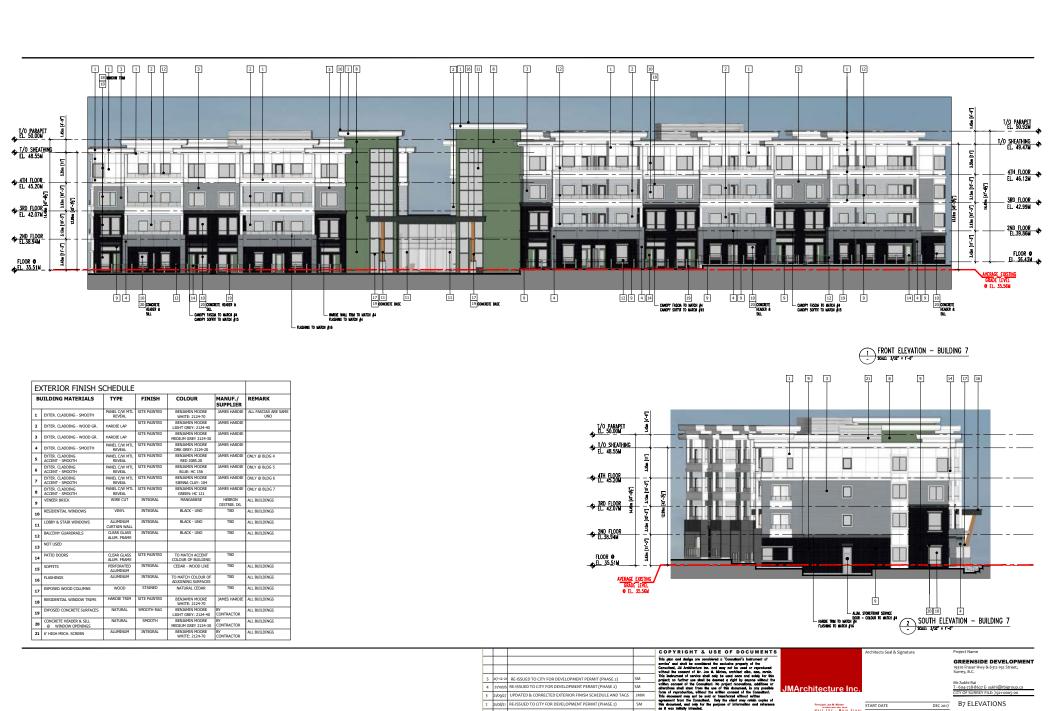

## **Building Design**

- The applicant proposes to construct four apartment buildings (two 4-storey and two 5-storey), on the northern portion of the subject property, consisting of 390 dwelling units with amenity space and underground parking.
- The unit mix consists of 192 one-bedroom, 190 two-bedroom and 8 adaptable, one-bedroom dwelling units.
- The dwelling units will range in size from 49 square metres for a one-bedroom unit to 81 square metres for the largest two-bedroom apartment.
- The proposed buildings reflect an urban and contemporary building form with a flat roof.
- The apartment buildings fronting onto the internal drive aisle will incorporate a two-storey townhouse expression that defines the first- and second-floor units, providing variation and visual interest. The units on the ground-floor are oriented toward the street with front door access and useable semi-private outdoor space.
- The non-street building elevations include ground-floor units with a front door and usable, semi-private outdoor patio space accessed via internal pathways that connect directly to the outdoor amenity space.
- The proposed apartment buildings include a variety of materials consisting of hardie panel siding, vinyl windows, clear glass aluminum framed guardrails, brick veneer, exposed wood columns as well as textured masonry finishes and small entry canopies.
- The lobby entries include vertical projecting building columns with 4- or 5-storey aluminum curtain walls that are brought together at the ground-floor by an exposed wood entry canopy feature. The colourful vertical building columns at the lobby entries assist with scaling down the length and overall massing of the proposed apartment buildings while providing a direct connection from the internal drive aisle, through the building, to the outdoor amenity space.
- In addition, each ground-floor dwelling unit entrance along the internal drive aisle consists of a colour entry door with textured masonry finishes and small entry canopy which clearly marks individual unity entryways.
- The uppermost floor of Building 4 and Building 5 are stepped back, at the ends, from the floor below to further reduce the building massing while colourful exterior accent materials will be provided on each apartment building to enhance visual interest.
- The building orientation ensures that units will provide greater observation of public realms with active rooms facing toward the street, outdoor amenity space and pedestrian walkways to reduce Crime Prevention Through Environmental Design (CPTED) concerns.
- At this time, no signage is proposed for the apartment buildings. If required in future, all
  proposed signage for the apartment component will be considered as part of the Detailed
  DP application for a future phase of development and must comply with all aspects of the
  Sign Bylaw.