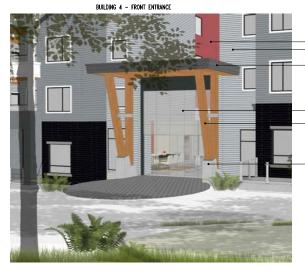

## **Building Design**

- The applicant proposes to construct four apartment buildings (two 4-storey and two 5-storey), on the northern portion of the subject property, consisting of 390 dwelling units with amenity space and underground parking.
- The unit mix consists of 192 one-bedroom, 190 two-bedroom and 8 adaptable, one-bedroom dwelling units.
- The dwelling units will range in size from 49 square metres for a one-bedroom unit to 81 square metres for the largest two-bedroom apartment.
- The proposed buildings reflect an urban and contemporary building form with a flat roof.
- The apartment buildings fronting onto the internal drive aisle will incorporate a two-storey townhouse expression that defines the first- and second-floor units, providing variation and visual interest. The units on the ground-floor are oriented toward the street with front door access and useable semi-private outdoor space.
- The non-street building elevations include ground-floor units with a front door and usable, semi-private outdoor patio space accessed via internal pathways that connect directly to the outdoor amenity space.
- The proposed apartment buildings include a variety of materials consisting of hardie panel siding, vinyl windows, clear glass aluminum framed guardrails, brick veneer, exposed wood columns as well as textured masonry finishes and small entry canopies.
- The lobby entries include vertical projecting building columns with 4- or 5-storey aluminum curtain walls that are brought together at the ground-floor by an exposed wood entry canopy feature. The colourful vertical building columns at the lobby entries assist with scaling down the length and overall massing of the proposed apartment buildings while providing a direct connection from the internal drive aisle, through the building, to the outdoor amenity space.
- In addition, each ground-floor dwelling unit entrance along the internal drive aisle consists of a colour entry door with textured masonry finishes and small entry canopy which clearly marks individual unity entryways.
- The uppermost floor of Building 4 and Building 5 are stepped back, at the ends, from the floor below to further reduce the building massing while colourful exterior accent materials will be provided on each apartment building to enhance visual interest.
- The building orientation ensures that units will provide greater observation of public realms with active rooms facing toward the street, outdoor amenity space and pedestrian walkways to reduce Crime Prevention Through Environmental Design (CPTED) concerns.
- At this time, no signage is proposed for the apartment buildings. If required in future, all
  proposed signage for the apartment component will be considered as part of the Detailed
  DP application for a future phase of development and must comply with all aspects of the
  Sign Bylaw.