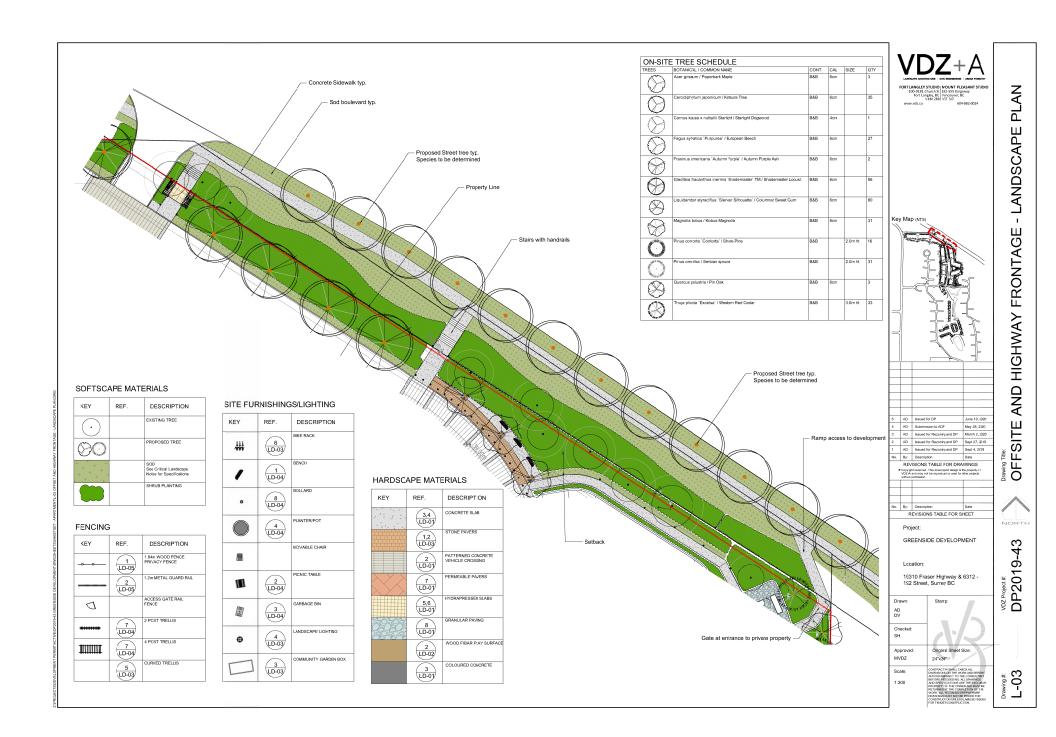

#### Outdoor Amenity Space and Proposed Landscaping

- The outdoor amenity space is centrally located and primarily adjacent to the indoor amenity space. The applicant is proposing to provide outdoor seating areas, a nature playground and tot play area, water features, a central green as well as community gardens.
- The proposed outdoor amenity space is approximately 1,988 square metres in total area which exceeds the minimum outdoor amenity space requirement of 1,335 square metres, based upon 3 square metres per dwelling unit, per the Zoning Bylaw.

- Each individual ground-oriented unit will have a small private patio or front yard enclosed by a 1.2 metre high metal guardrail or raised planter with layered planting that consists of bylaw sized trees, small shrubs and low-lying groundcover.
- The street facing units will have a privacy screen and direct access to an internal private sidewalk provided through a separate entryway which is clearly defined by a small gate.
- Each apartment unit that faces onto the street frontage or outdoor amenity space will provide an "eyes-on-the-street" function with active rooms facing toward the public realm.
- Exterior lighting is designed to reduce light pollution as well as provide adequate lighting to ensure community safety, in keeping with CPTED principles.

- On the northern portion of the subject site, under Development Application No. 7921-0005-00, the Arborist Assessment states there are a total of eighty-nine [89] mature trees. It was determined that fifty-three [53] trees can be retained as part of this development proposal. The proposed tree retention was assessed taking into consideration the location of services, building footprints, underground parkades, road dedication as well as proposed lot grading.
- For those trees that cannot be retained, the applicant will be required to plant trees on a 2 to 1 replacement ratio. This will require a total of seventy-two [72] replacement trees on the subject site. The applicant is proposing ninety-eight [98] replacement trees, thereby exceeding City requirements.
- The new trees on the site will consist of a variety of trees including Paperbark Maple, Katsura Trees, European Beech, Autumn Purple Ash, Columnar Sweet Gum, Kobus Magnolia, Pin Oak and Western Red Cedar.
- In summary, a total of one-hundred fifty-one [151] trees are proposed to be retained or replaced on the subject site which exceeds City requirements.