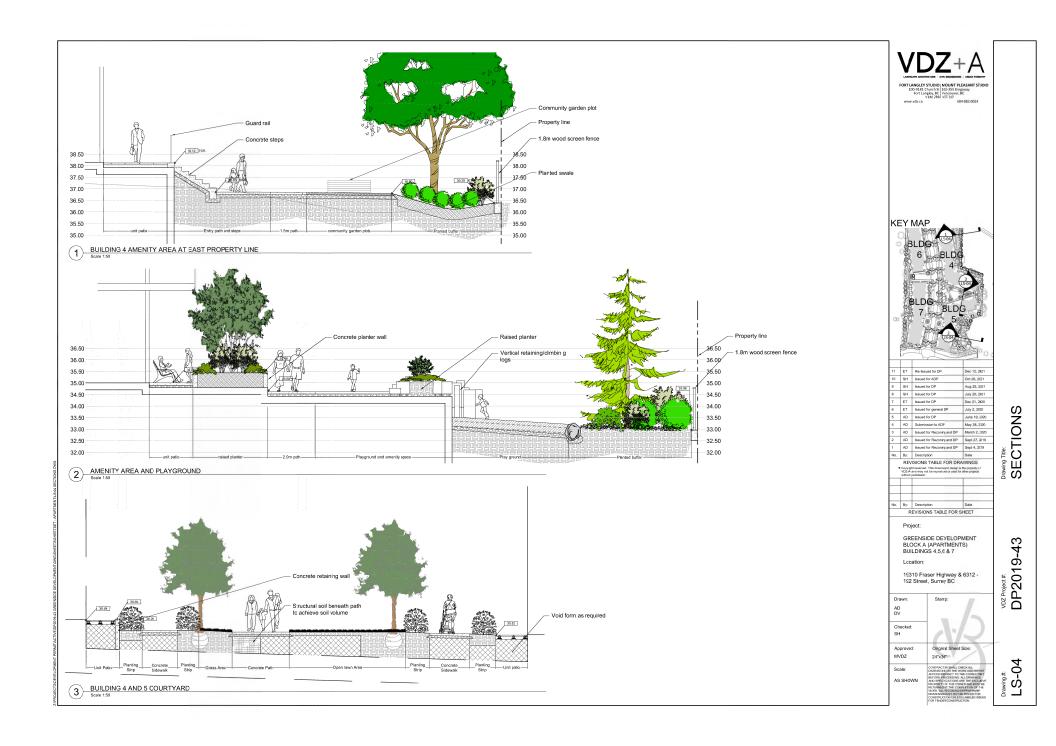

## **Indoor Amenity Space**

- The proposed indoor amenity space is centrally located on the main floor and provides for greater pedestrian connectivity with the outdoor amenity space which is located along the northern elevation for Buildings 4 and 5 as well as the southern facade of Buildings 6 and 7.
- The indoor amenity space consists of multi-purpose rooms, entertainment lounges, games rooms as well as community seating with tables and chairs.
- On November 18, 2019, Council approved Corporate Report No. R206; 2019 ("Updates to Indoor and Outdoor Amenity Space Requirements"). The report identified the minimum requirements for indoor amenity space that must be provided on-site (i.e. no cash-in-lieu).
   Based upon the minimum requirement for the building type proposed, 74 square metres of indoor amenity space is required per building.
- The proposed indoor amenity space provided on-site, as part of Phase 2, is 337 square metres. The future residents will also have access to the 1,099.6 square metre indoor amenity building that will be constructed as part of the Phase 1 townhouse development. As such, the applicant is providing a total of 1,436.3 sq. m. of indoor amenity space which exceeds the 1,335 sq. m. of indoor amenity space required under the Zoning Bylaw (based on 3 sq. m. per dwelling unit).

#### Outdoor Amenity Space and Proposed Landscaping

- The outdoor amenity space is centrally located and primarily adjacent to the indoor amenity space. The applicant is proposing to provide outdoor seating areas, a nature playground and tot play area, water features, a central green as well as community gardens.
- The proposed outdoor amenity space is approximately 1,988 square metres in total area which exceeds the minimum outdoor amenity space requirement of 1,335 square metres, based upon 3 square metres per dwelling unit, per the Zoning Bylaw.

- Each individual ground-oriented unit will have a small private patio or front yard enclosed by a 1.2 metre high metal guardrail or raised planter with layered planting that consists of bylaw sized trees, small shrubs and low-lying groundcover.
- The street facing units will have a privacy screen and direct access to an internal private sidewalk provided through a separate entryway which is clearly defined by a small gate.
- Each apartment unit that faces onto the street frontage or outdoor amenity space will provide an "eyes-on-the-street" function with active rooms facing toward the public realm.
- Exterior lighting is designed to reduce light pollution as well as provide adequate lighting to ensure community safety, in keeping with CPTED principles.