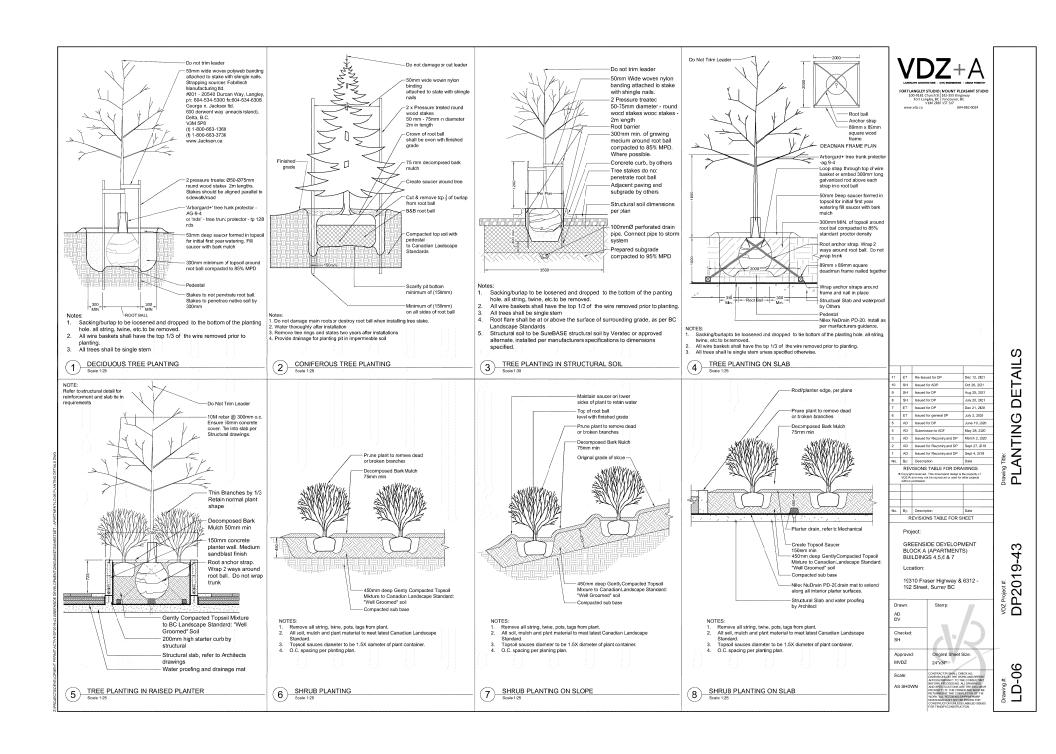

#### **TREES**

• Glenn Murray, ISA Certified Arborist of Froggers Creek Tree Consultants Ltd. prepared an Arborist Assessment for the subject property. The table below provides a summary of the tree retention and removal by tree species:

Table 1: Summary of Tree Preservation by Tree Species:

| Tree Species   | Existing        | Remove | Retain |
|----------------|-----------------|--------|--------|
|                | Deciduous Trees |        |        |
| Pin Oak        | 1               | 1      | 0      |
| Red Oak        | 1               | 1      | 0      |
| London Plane   | 2               | 0      | 2      |
| Manitoba Maple | 3               | 1      | 2      |
| English Holly  | 3               | 0      | 3      |
| Cherry         | 4               | 2      | 2      |
| Red Maple      | 4               | 0      | 4      |

| Tree Species                                                        | Ext     | isting     | Remove | Retain    |
|---------------------------------------------------------------------|---------|------------|--------|-----------|
| Norway Maple                                                        |         | 6          | 4      | 2         |
| Sycamore Maple                                                      |         | 6          | 0      | 6         |
| European Hornbeam                                                   |         | 13         | 3      | 10        |
|                                                                     | Conifer | rous Trees |        |           |
| Douglas Fir                                                         |         | 3          | 2      | 1         |
| Lawson Cypress                                                      |         | 3          | 1      | 2         |
| Norway Spruce                                                       |         | 4          | 1      | 3         |
| Western Redcedar                                                    |         | 4          | 4      | 0         |
| Excelsa Cedar                                                       |         | 16         | 8      | 8         |
| Scot Pine                                                           |         | 16         | 8      | 8         |
| Total                                                               |         | 89         | 36     | 53        |
| Total Replacement Trees Proposed (excluding Boulevard Street Trees) | I       |            | 98     | 8         |
| Total Retained and Replacement Trees                                |         |            | 15     | <b>51</b> |
| Contribution to the Green City Pro                                  | gram    | nm N/A     |        | <b>/A</b> |

- On the northern portion of the subject site, under Development Application No. 7921-0005-00, the Arborist Assessment states there are a total of eighty-nine [89] mature trees. It was determined that fifty-three [53] trees can be retained as part of this development proposal. The proposed tree retention was assessed taking into consideration the location of services, building footprints, underground parkades, road dedication as well as proposed lot grading.
- For those trees that cannot be retained, the applicant will be required to plant trees on a 2 to 1 replacement ratio. This will require a total of seventy-two [72] replacement trees on the subject site. The applicant is proposing ninety-eight [98] replacement trees, thereby exceeding City requirements.
- The new trees on the site will consist of a variety of trees including Paperbark Maple, Katsura Trees, European Beech, Autumn Purple Ash, Columnar Sweet Gum, Kobus Magnolia, Pin Oak and Western Red Cedar.
- In summary, a total of one-hundred fifty-one [151] trees are proposed to be retained or replaced on the subject site which exceeds City requirements.