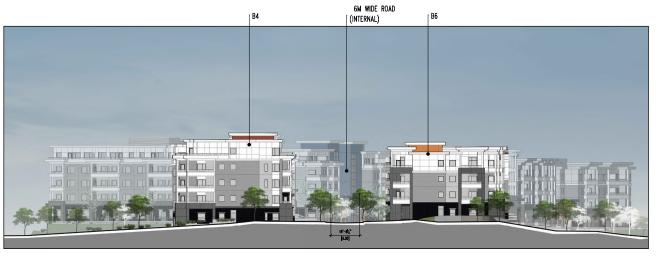

## **Building Design**

- The applicant proposes to construct four apartment buildings (two 4-storey and two 5-storey), on the northern portion of the subject property, consisting of 390 dwelling units with amenity space and underground parking.
- The unit mix consists of 192 one-bedroom, 190 two-bedroom and 8 adaptable, one-bedroom dwelling units.
- The dwelling units will range in size from 49 square metres for a one-bedroom unit to 81 square metres for the largest two-bedroom apartment.
- The proposed buildings reflect an urban and contemporary building form with a flat roof.
- The apartment buildings fronting onto the internal drive aisle will incorporate a two-storey townhouse expression that defines the first- and second-floor units, providing variation and visual interest. The units on the ground-floor are oriented toward the street with front door access and useable semi-private outdoor space.
- The non-street building elevations include ground-floor units with a front door and usable, semi-private outdoor patio space accessed via internal pathways that connect directly to the outdoor amenity space.
- The proposed apartment buildings include a variety of materials consisting of hardie panel siding, vinyl windows, clear glass aluminum framed guardrails, brick veneer, exposed wood columns as well as textured masonry finishes and small entry canopies.
- The lobby entries include vertical projecting building columns with 4- or 5-storey aluminum curtain walls that are brought together at the ground-floor by an exposed wood entry canopy feature. The colourful vertical building columns at the lobby entries assist with scaling down the length and overall massing of the proposed apartment buildings while providing a direct connection from the internal drive aisle, through the building, to the outdoor amenity space.
- In addition, each ground-floor dwelling unit entrance along the internal drive aisle consists of a colour entry door with textured masonry finishes and small entry canopy which clearly marks individual unity entryways.
- The uppermost floor of Building 4 and Building 5 are stepped back, at the ends, from the floor below to further reduce the building massing while colourful exterior accent materials will be provided on each apartment building to enhance visual interest.
- The building orientation ensures that units will provide greater observation of public realms with active rooms facing toward the street, outdoor amenity space and pedestrian walkways to reduce Crime Prevention Through Environmental Design (CPTED) concerns.
- At this time, no signage is proposed for the apartment buildings. If required in future, all
  proposed signage for the apartment component will be considered as part of the Detailed
  DP application for a future phase of development and must comply with all aspects of the
  Sign Bylaw.