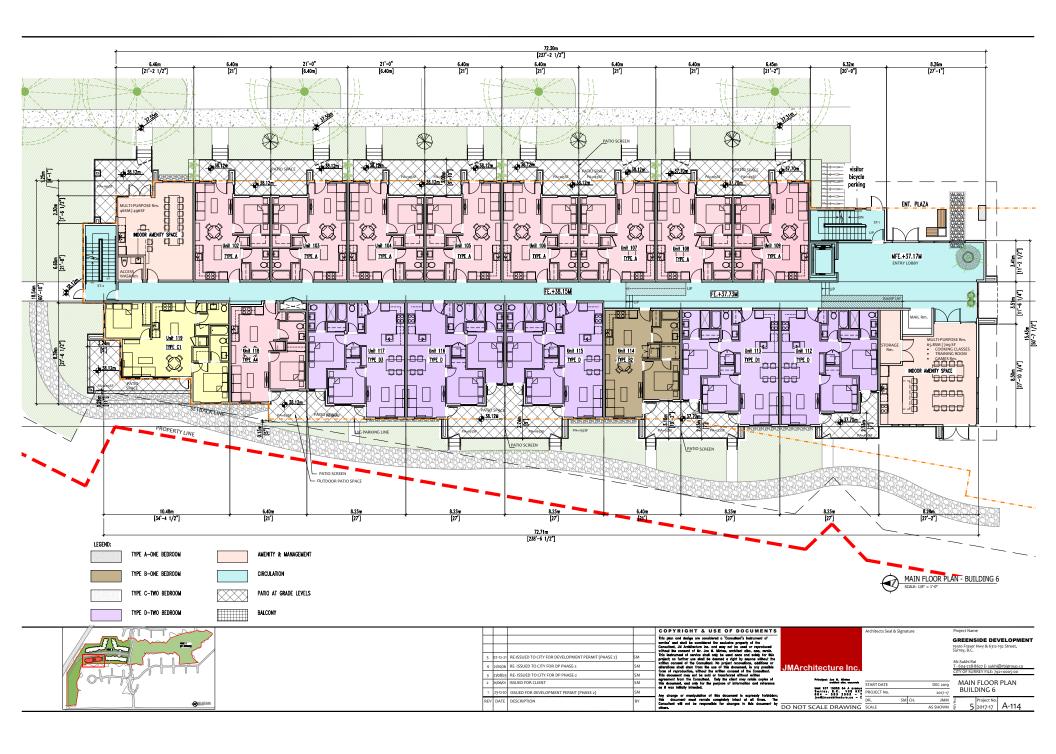

## **Building Design**

- The applicant proposes to construct four apartment buildings (two 4-storey and two 5-storey), on the northern portion of the subject property, consisting of 390 dwelling units with amenity space and underground parking.
- The unit mix consists of 192 one-bedroom, 190 two-bedroom and 8 adaptable, one-bedroom dwelling units.
- The dwelling units will range in size from 49 square metres for a one-bedroom unit to 81 square metres for the largest two-bedroom apartment.
- The proposed buildings reflect an urban and contemporary building form with a flat roof.
- The apartment buildings fronting onto the internal drive aisle will incorporate a two-storey townhouse expression that defines the first- and second-floor units, providing variation and visual interest. The units on the ground-floor are oriented toward the street with front door access and useable semi-private outdoor space.
- The non-street building elevations include ground-floor units with a front door and usable, semi-private outdoor patio space accessed via internal pathways that connect directly to the outdoor amenity space.
- The proposed apartment buildings include a variety of materials consisting of hardie panel siding, vinyl windows, clear glass aluminum framed guardrails, brick veneer, exposed wood columns as well as textured masonry finishes and small entry canopies.
- The lobby entries include vertical projecting building columns with 4- or 5-storey aluminum curtain walls that are brought together at the ground-floor by an exposed wood entry canopy feature. The colourful vertical building columns at the lobby entries assist with scaling down the length and overall massing of the proposed apartment buildings while providing a direct connection from the internal drive aisle, through the building, to the outdoor amenity space.
- In addition, each ground-floor dwelling unit entrance along the internal drive aisle consists of a colour entry door with textured masonry finishes and small entry canopy which clearly marks individual unity entryways.
- The uppermost floor of Building 4 and Building 5 are stepped back, at the ends, from the floor below to further reduce the building massing while colourful exterior accent materials will be provided on each apartment building to enhance visual interest.
- The building orientation ensures that units will provide greater observation of public realms with active rooms facing toward the street, outdoor amenity space and pedestrian walkways to reduce Crime Prevention Through Environmental Design (CPTED) concerns.
- At this time, no signage is proposed for the apartment buildings. If required in future, all
  proposed signage for the apartment component will be considered as part of the Detailed
  DP application for a future phase of development and must comply with all aspects of the
  Sign Bylaw.

## **Indoor Amenity Space**

- The proposed indoor amenity space is centrally located on the main floor and provides for greater pedestrian connectivity with the outdoor amenity space which is located along the northern elevation for Buildings 4 and 5 as well as the southern facade of Buildings 6 and 7.
- The indoor amenity space consists of multi-purpose rooms, entertainment lounges, games rooms as well as community seating with tables and chairs.
- On November 18, 2019, Council approved Corporate Report No. R206; 2019 ("Updates to Indoor and Outdoor Amenity Space Requirements"). The report identified the minimum requirements for indoor amenity space that must be provided on-site (i.e. no cash-in-lieu).
   Based upon the minimum requirement for the building type proposed, 74 square metres of indoor amenity space is required per building.
- The proposed indoor amenity space provided on-site, as part of Phase 2, is 337 square metres. The future residents will also have access to the 1,099.6 square metre indoor amenity building that will be constructed as part of the Phase 1 townhouse development. As such, the applicant is providing a total of 1,436.3 sq. m. of indoor amenity space which exceeds the 1,335 sq. m. of indoor amenity space required under the Zoning Bylaw (based on 3 sq. m. per dwelling unit).

#### Outdoor Amenity Space and Proposed Landscaping

- The outdoor amenity space is centrally located and primarily adjacent to the indoor amenity space. The applicant is proposing to provide outdoor seating areas, a nature playground and tot play area, water features, a central green as well as community gardens.
- The proposed outdoor amenity space is approximately 1,988 square metres in total area which exceeds the minimum outdoor amenity space requirement of 1,335 square metres, based upon 3 square metres per dwelling unit, per the Zoning Bylaw.