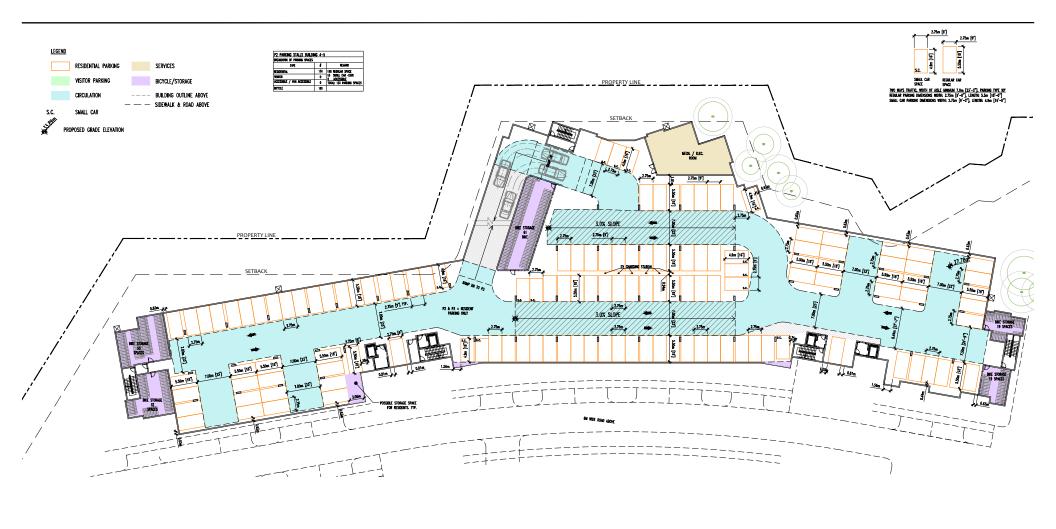

#### On-Site Parking and Bicycle Storage

- All on-site parking spaces will be provided in a secure underground parkade and accessed directly from the internal drive aisle. One underground parkade will be shared by Building 4 and Building 5 while Building 6 and Building 7 will share the other underground parkade.
- The proposed development includes a total of 627 parking spaces consisting of 548 resident parking spaces and 79 parking spaces for visitors. The applicant also proposes to provide 13 accessible parking spaces of which 9 parking spaces are van accessible. The on-site parking provided exceeds the minimum parking requirements, under the Zoning Bylaw.
- The applicant will provide 84 small car spaces or 13% of the total number of parking spaces. The Surrey Zoning Bylaw allows a maximum of 35% of the total parking spaces on-site to be provided for small cars.
- The development will provide a total of 470 secure bicycle parking spaces in the underground parkade. This will comply with the minimum number of bicycle parking spaces required, per the Zoning Bylaw.