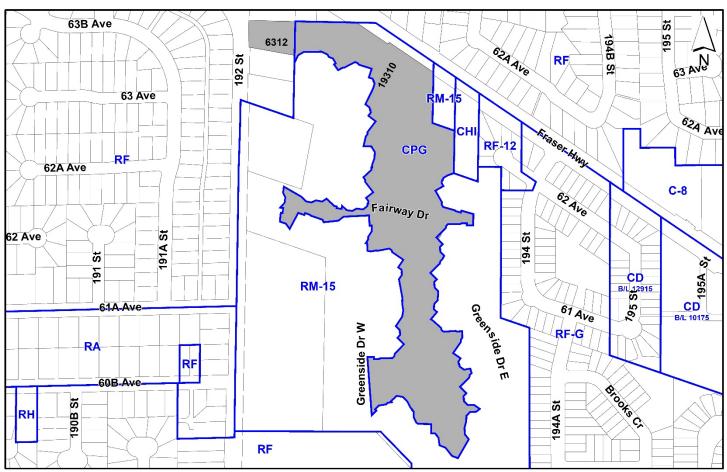

6312 – 192 Street

**ZONING:** CD (Bylaw No. 20151)

**OCP DESIGNATION:** Multiple Residential

#### **SITE CONTEXT & BACKGROUND**

| Direction                | Existing Use               | OCP Designation | Existing Zone |
|--------------------------|----------------------------|-----------------|---------------|
|                          |                            |                 |               |
| Subject Site             | Vacant former golf course  | Multiple        | CD (Bylaw     |
|                          | and vacant single family   | Residential     | No. 20151)    |
|                          | residential lots, approved |                 |               |
|                          | for multifamily            |                 |               |
|                          | redevelopment under        |                 |               |
|                          | Application No. 7915-0393- |                 |               |
|                          | 00                         |                 |               |
| North                    | Single family residential  | Urban           | RF            |
| (Across Fraser Highway): | lots and vacant single     |                 |               |
|                          | family residential lots.   |                 |               |

| Direction       | Existing Use                                                                                             | OCP Designation | <b>Existing Zone</b> |
|-----------------|----------------------------------------------------------------------------------------------------------|-----------------|----------------------|
| East:           | Existing ground-oriented townhouse developments, including Greenside Estates, and automotive dealership. | Urban           | RM-15 & CHI          |
| South and West: | Existing ground-oriented townhouse development (Greenside Estates) and single family residential lots.   | Urban           | RM-15 and RF         |

## **Context & Background**

- The subject site is approximately 5.49 hectares in total area and presently vacant. The site consists of a former golf course and one single family residential lot located along the east side of 192 Street (i.e. 6312 192 Street).
- The subject property is designated "Multiple Residential" in the Official Community Plan (OCP) and currently zoned "Comprehensive Development Zone (CD)" (Bylaw No. 20151).
- In November 2015 the applicant submitted Development Application No. 7915-0393-00 which included the following:
  - Official Community Plan (OCP) Amendment from "Urban" to "Multiple Residential";
  - o Rezoning of the majority of the subject site from "Golf Course Zone (CPG)" and "Single Family Residential Zone (RF)" to "Comprehensive Development Zone (CD)" (based on the "Multiple Residential 45 Zone [RM-45]"), with portions rezoned to "Multiple Residential 15 Zone (RM-15)".
  - o General Development Permit (DP) for Form and Character for the entire site, Hazard Lands (Steep Slopes) as well as Sensitive Ecosystems (Streamside Areas);
  - O Detailed Development Permit for Form and Character to allow for the construction of 55 ground-oriented townhouse units in Phase 1;
  - o Development Variance Permit (DVP) to reduce the minimum setback requirement, under Part 7A of the Zoning Bylaw, for a Class B (yellow-coded) watercourse; and
  - Subdivision from two lots into two lots which included consolidating the RM-15 portion of the original subject site with the adjacent townhouse development (Greenside Estates).
- The Rezoning Bylaw (Bylaw No. 20151) and the General Development Permit (which establishes the parameters for form and character when reviewing future DP applications for the proposed apartment buildings on the northerly portion of the subject site) were granted final approval by Council on July 29, 2021.