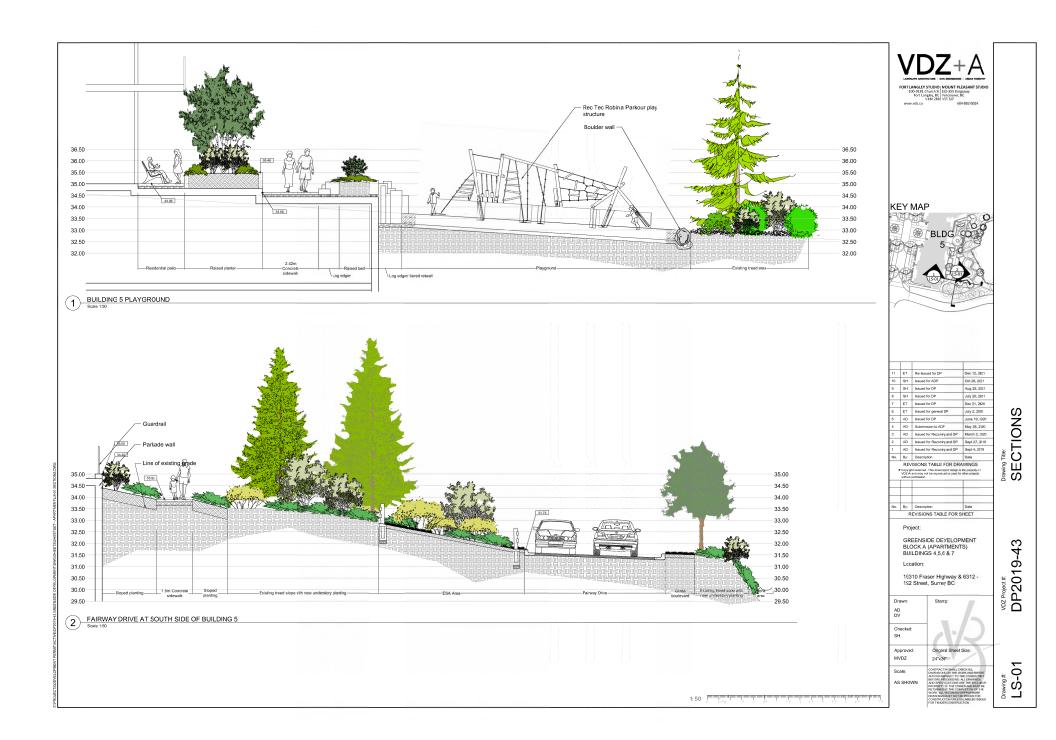

#### Outdoor Amenity Space and Proposed Landscaping

- The outdoor amenity space is centrally located and primarily adjacent to the indoor amenity space. The applicant is proposing to provide outdoor seating areas, a nature playground and tot play area, water features, a central green as well as community gardens.
- The proposed outdoor amenity space is approximately 1,988 square metres in total area which exceeds the minimum outdoor amenity space requirement of 1,335 square metres, based upon 3 square metres per dwelling unit, per the Zoning Bylaw.

- Each individual ground-oriented unit will have a small private patio or front yard enclosed by a 1.2 metre high metal guardrail or raised planter with layered planting that consists of bylaw sized trees, small shrubs and low-lying groundcover.
- The street facing units will have a privacy screen and direct access to an internal private sidewalk provided through a separate entryway which is clearly defined by a small gate.
- Each apartment unit that faces onto the street frontage or outdoor amenity space will provide an "eyes-on-the-street" function with active rooms facing toward the public realm.
- Exterior lighting is designed to reduce light pollution as well as provide adequate lighting to ensure community safety, in keeping with CPTED principles.