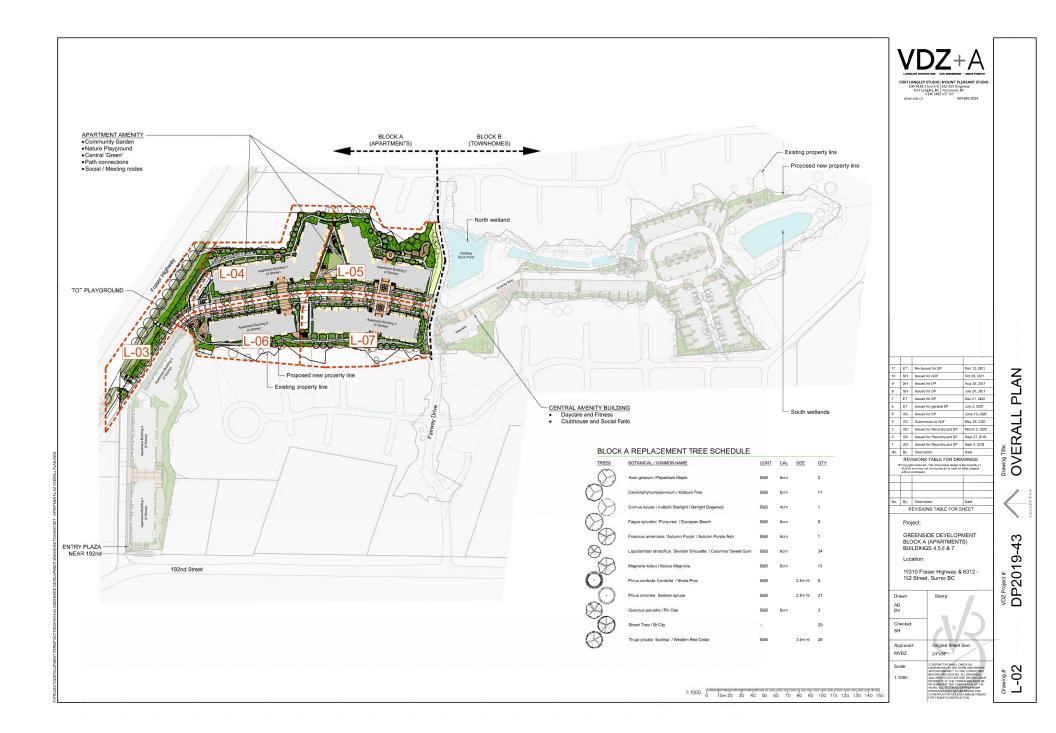

## **Planning Considerations**

• The applicant proposes a Detailed Development Permit in order to construct four apartment buildings (two 4-storey and two 5-storey) consisting of approximately 390 dwelling units, on the northern portion of the subject site. This proposal is Phase 2 of the Greenside Estates redevelopment initiated under Development Application No. 7915-0393-00.

## **Building Design**

- The applicant proposes to construct four apartment buildings (two 4-storey and two 5-storey), on the northern portion of the subject property, consisting of 390 dwelling units with amenity space and underground parking.
- The unit mix consists of 192 one-bedroom, 190 two-bedroom and 8 adaptable, one-bedroom dwelling units.
- The dwelling units will range in size from 49 square metres for a one-bedroom unit to 81 square metres for the largest two-bedroom apartment.
- The proposed buildings reflect an urban and contemporary building form with a flat roof.
- The apartment buildings fronting onto the internal drive aisle will incorporate a two-storey townhouse expression that defines the first- and second-floor units, providing variation and visual interest. The units on the ground-floor are oriented toward the street with front door access and useable semi-private outdoor space.
- The non-street building elevations include ground-floor units with a front door and usable, semi-private outdoor patio space accessed via internal pathways that connect directly to the outdoor amenity space.
- The proposed apartment buildings include a variety of materials consisting of hardie panel siding, vinyl windows, clear glass aluminum framed guardrails, brick veneer, exposed wood columns as well as textured masonry finishes and small entry canopies.
- The lobby entries include vertical projecting building columns with 4- or 5-storey aluminum curtain walls that are brought together at the ground-floor by an exposed wood entry canopy feature. The colourful vertical building columns at the lobby entries assist with scaling down the length and overall massing of the proposed apartment buildings while providing a direct connection from the internal drive aisle, through the building, to the outdoor amenity space.
- In addition, each ground-floor dwelling unit entrance along the internal drive aisle consists of a colour entry door with textured masonry finishes and small entry canopy which clearly marks individual unity entryways.
- The uppermost floor of Building 4 and Building 5 are stepped back, at the ends, from the floor below to further reduce the building massing while colourful exterior accent materials will be provided on each apartment building to enhance visual interest.
- The building orientation ensures that units will provide greater observation of public realms with active rooms facing toward the street, outdoor amenity space and pedestrian walkways to reduce Crime Prevention Through Environmental Design (CPTED) concerns.
- At this time, no signage is proposed for the apartment buildings. If required in future, all
  proposed signage for the apartment component will be considered as part of the Detailed
  DP application for a future phase of development and must comply with all aspects of the
  Sign Bylaw.

## **Indoor Amenity Space**

- The proposed indoor amenity space is centrally located on the main floor and provides for greater pedestrian connectivity with the outdoor amenity space which is located along the northern elevation for Buildings 4 and 5 as well as the southern facade of Buildings 6 and 7.
- The indoor amenity space consists of multi-purpose rooms, entertainment lounges, games rooms as well as community seating with tables and chairs.
- On November 18, 2019, Council approved Corporate Report No. R206; 2019 ("Updates to Indoor and Outdoor Amenity Space Requirements"). The report identified the minimum requirements for indoor amenity space that must be provided on-site (i.e. no cash-in-lieu).
   Based upon the minimum requirement for the building type proposed, 74 square metres of indoor amenity space is required per building.
- The proposed indoor amenity space provided on-site, as part of Phase 2, is 337 square metres. The future residents will also have access to the 1,099.6 square metre indoor amenity building that will be constructed as part of the Phase 1 townhouse development. As such, the applicant is providing a total of 1,436.3 sq. m. of indoor amenity space which exceeds the 1,335 sq. m. of indoor amenity space required under the Zoning Bylaw (based on 3 sq. m. per dwelling unit).

#### Outdoor Amenity Space and Proposed Landscaping

- The outdoor amenity space is centrally located and primarily adjacent to the indoor amenity space. The applicant is proposing to provide outdoor seating areas, a nature playground and tot play area, water features, a central green as well as community gardens.
- The proposed outdoor amenity space is approximately 1,988 square metres in total area which exceeds the minimum outdoor amenity space requirement of 1,335 square metres, based upon 3 square metres per dwelling unit, per the Zoning Bylaw.