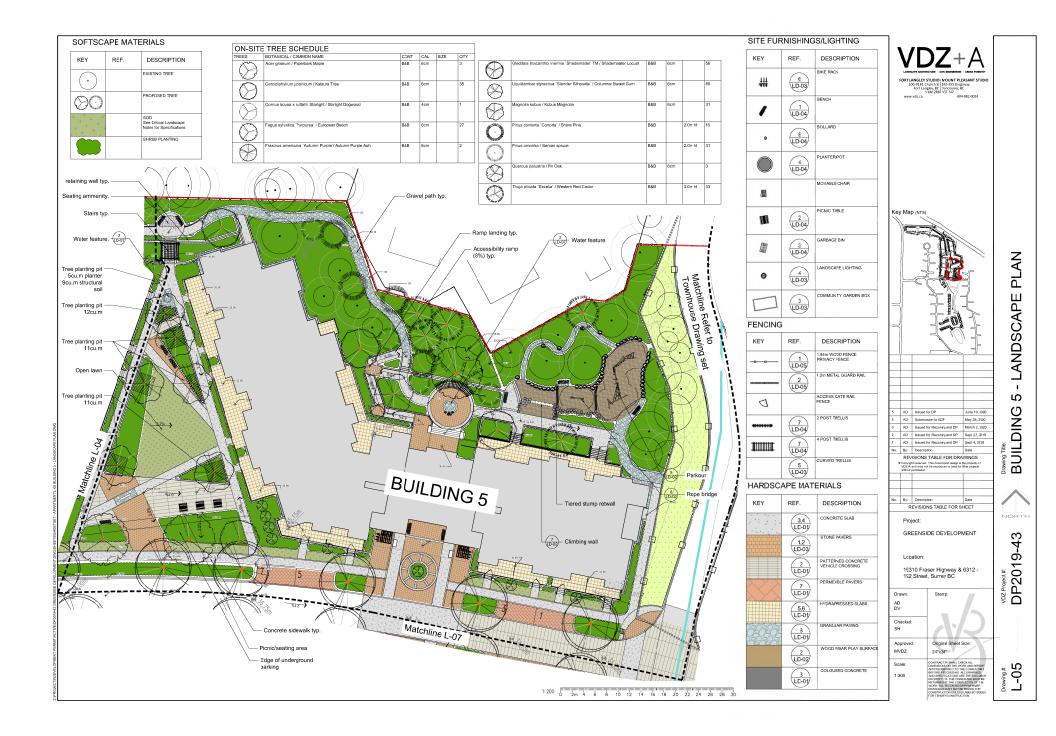

## **Building Design**

- The applicant proposes to construct four apartment buildings (two 4-storey and two 5-storey), on the northern portion of the subject property, consisting of 390 dwelling units with amenity space and underground parking.
- The unit mix consists of 192 one-bedroom, 190 two-bedroom and 8 adaptable, one-bedroom dwelling units.
- The dwelling units will range in size from 49 square metres for a one-bedroom unit to 81 square metres for the largest two-bedroom apartment.
- The proposed buildings reflect an urban and contemporary building form with a flat roof.
- The apartment buildings fronting onto the internal drive aisle will incorporate a two-storey townhouse expression that defines the first- and second-floor units, providing variation and visual interest. The units on the ground-floor are oriented toward the street with front door access and useable semi-private outdoor space.
- The non-street building elevations include ground-floor units with a front door and usable, semi-private outdoor patio space accessed via internal pathways that connect directly to the outdoor amenity space.
- The proposed apartment buildings include a variety of materials consisting of hardie panel siding, vinyl windows, clear glass aluminum framed guardrails, brick veneer, exposed wood columns as well as textured masonry finishes and small entry canopies.
- The lobby entries include vertical projecting building columns with 4- or 5-storey aluminum curtain walls that are brought together at the ground-floor by an exposed wood entry canopy feature. The colourful vertical building columns at the lobby entries assist with scaling down the length and overall massing of the proposed apartment buildings while providing a direct connection from the internal drive aisle, through the building, to the outdoor amenity space.
- In addition, each ground-floor dwelling unit entrance along the internal drive aisle consists of a colour entry door with textured masonry finishes and small entry canopy which clearly marks individual unity entryways.
- The uppermost floor of Building 4 and Building 5 are stepped back, at the ends, from the floor below to further reduce the building massing while colourful exterior accent materials will be provided on each apartment building to enhance visual interest.
- The building orientation ensures that units will provide greater observation of public realms with active rooms facing toward the street, outdoor amenity space and pedestrian walkways to reduce Crime Prevention Through Environmental Design (CPTED) concerns.
- At this time, no signage is proposed for the apartment buildings. If required in future, all
  proposed signage for the apartment component will be considered as part of the Detailed
  DP application for a future phase of development and must comply with all aspects of the
  Sign Bylaw.

#### On-Site Parking and Bicycle Storage

- All on-site parking spaces will be provided in a secure underground parkade and accessed directly from the internal drive aisle. One underground parkade will be shared by Building 4 and Building 5 while Building 6 and Building 7 will share the other underground parkade.
- The proposed development includes a total of 627 parking spaces consisting of 548 resident parking spaces and 79 parking spaces for visitors. The applicant also proposes to provide 13 accessible parking spaces of which 9 parking spaces are van accessible. The on-site parking provided exceeds the minimum parking requirements, under the Zoning Bylaw.
- The applicant will provide 84 small car spaces or 13% of the total number of parking spaces. The Surrey Zoning Bylaw allows a maximum of 35% of the total parking spaces on-site to be provided for small cars.
- The development will provide a total of 470 secure bicycle parking spaces in the underground parkade. This will comply with the minimum number of bicycle parking spaces required, per the Zoning Bylaw.

## **Indoor Amenity Space**

- The proposed indoor amenity space is centrally located on the main floor and provides for greater pedestrian connectivity with the outdoor amenity space which is located along the northern elevation for Buildings 4 and 5 as well as the southern facade of Buildings 6 and 7.
- The indoor amenity space consists of multi-purpose rooms, entertainment lounges, games rooms as well as community seating with tables and chairs.
- On November 18, 2019, Council approved Corporate Report No. R206; 2019 ("Updates to Indoor and Outdoor Amenity Space Requirements"). The report identified the minimum requirements for indoor amenity space that must be provided on-site (i.e. no cash-in-lieu).
   Based upon the minimum requirement for the building type proposed, 74 square metres of indoor amenity space is required per building.
- The proposed indoor amenity space provided on-site, as part of Phase 2, is 337 square metres. The future residents will also have access to the 1,099.6 square metre indoor amenity building that will be constructed as part of the Phase 1 townhouse development. As such, the applicant is providing a total of 1,436.3 sq. m. of indoor amenity space which exceeds the 1,335 sq. m. of indoor amenity space required under the Zoning Bylaw (based on 3 sq. m. per dwelling unit).

#### Outdoor Amenity Space and Proposed Landscaping

- The outdoor amenity space is centrally located and primarily adjacent to the indoor amenity space. The applicant is proposing to provide outdoor seating areas, a nature playground and tot play area, water features, a central green as well as community gardens.
- The proposed outdoor amenity space is approximately 1,988 square metres in total area which exceeds the minimum outdoor amenity space requirement of 1,335 square metres, based upon 3 square metres per dwelling unit, per the Zoning Bylaw.