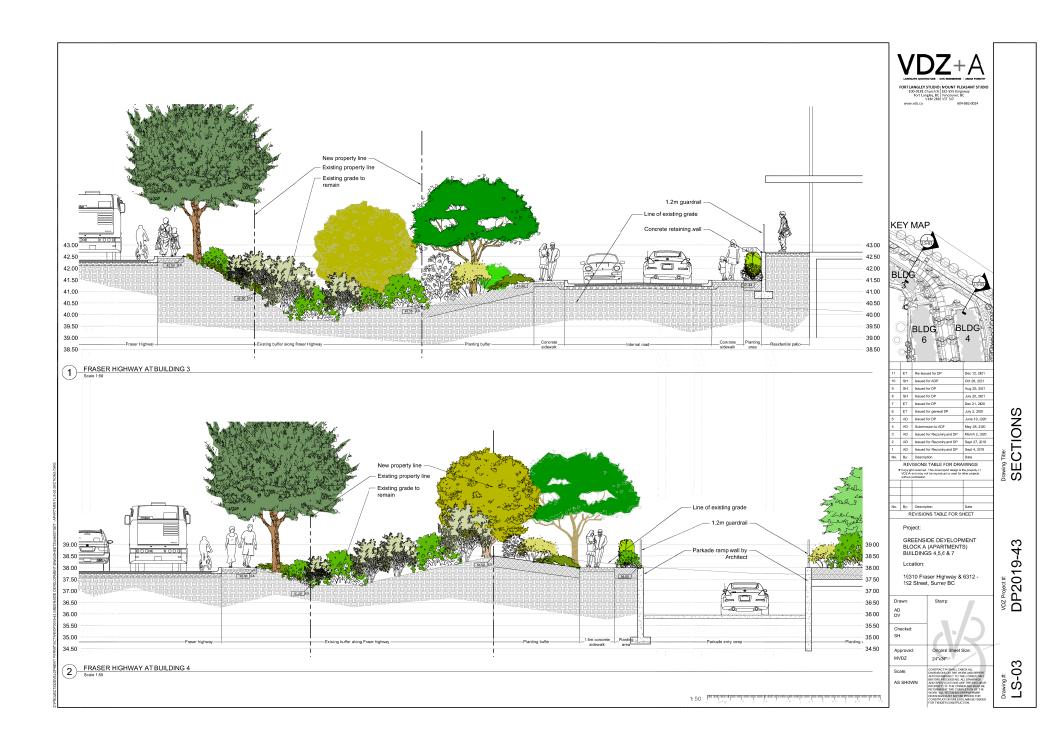

#### Outdoor Amenity Space and Proposed Landscaping

- The outdoor amenity space is centrally located and primarily adjacent to the indoor amenity space. The applicant is proposing to provide outdoor seating areas, a nature playground and tot play area, water features, a central green as well as community gardens.
- The proposed outdoor amenity space is approximately 1,988 square metres in total area which exceeds the minimum outdoor amenity space requirement of 1,335 square metres, based upon 3 square metres per dwelling unit, per the Zoning Bylaw.

- Each individual ground-oriented unit will have a small private patio or front yard enclosed by a 1.2 metre high metal guardrail or raised planter with layered planting that consists of bylaw sized trees, small shrubs and low-lying groundcover.
- The street facing units will have a privacy screen and direct access to an internal private sidewalk provided through a separate entryway which is clearly defined by a small gate.
- Each apartment unit that faces onto the street frontage or outdoor amenity space will provide an "eyes-on-the-street" function with active rooms facing toward the public realm.
- Exterior lighting is designed to reduce light pollution as well as provide adequate lighting to ensure community safety, in keeping with CPTED principles.