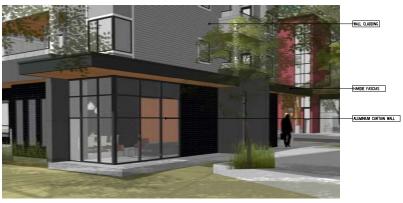

## **Building Design**

- The applicant proposes to construct four apartment buildings (two 4-storey and two 5-storey), on the northern portion of the subject property, consisting of 390 dwelling units with amenity space and underground parking.
- The unit mix consists of 192 one-bedroom, 190 two-bedroom and 8 adaptable, one-bedroom dwelling units.
- The dwelling units will range in size from 49 square metres for a one-bedroom unit to 81 square metres for the largest two-bedroom apartment.
- The proposed buildings reflect an urban and contemporary building form with a flat roof.
- The apartment buildings fronting onto the internal drive aisle will incorporate a two-storey townhouse expression that defines the first- and second-floor units, providing variation and visual interest. The units on the ground-floor are oriented toward the street with front door access and useable semi-private outdoor space.
- The non-street building elevations include ground-floor units with a front door and usable, semi-private outdoor patio space accessed via internal pathways that connect directly to the outdoor amenity space.
- The proposed apartment buildings include a variety of materials consisting of hardie panel siding, vinyl windows, clear glass aluminum framed guardrails, brick veneer, exposed wood columns as well as textured masonry finishes and small entry canopies.
- The lobby entries include vertical projecting building columns with 4- or 5-storey aluminum curtain walls that are brought together at the ground-floor by an exposed wood entry canopy feature. The colourful vertical building columns at the lobby entries assist with scaling down the length and overall massing of the proposed apartment buildings while providing a direct connection from the internal drive aisle, through the building, to the outdoor amenity space.
- In addition, each ground-floor dwelling unit entrance along the internal drive aisle consists of a colour entry door with textured masonry finishes and small entry canopy which clearly marks individual unity entryways.
- The uppermost floor of Building 4 and Building 5 are stepped back, at the ends, from the floor below to further reduce the building massing while colourful exterior accent materials will be provided on each apartment building to enhance visual interest.
- The building orientation ensures that units will provide greater observation of public realms with active rooms facing toward the street, outdoor amenity space and pedestrian walkways to reduce Crime Prevention Through Environmental Design (CPTED) concerns.
- At this time, no signage is proposed for the apartment buildings. If required in future, all
  proposed signage for the apartment component will be considered as part of the Detailed
  DP application for a future phase of development and must comply with all aspects of the
  Sign Bylaw.