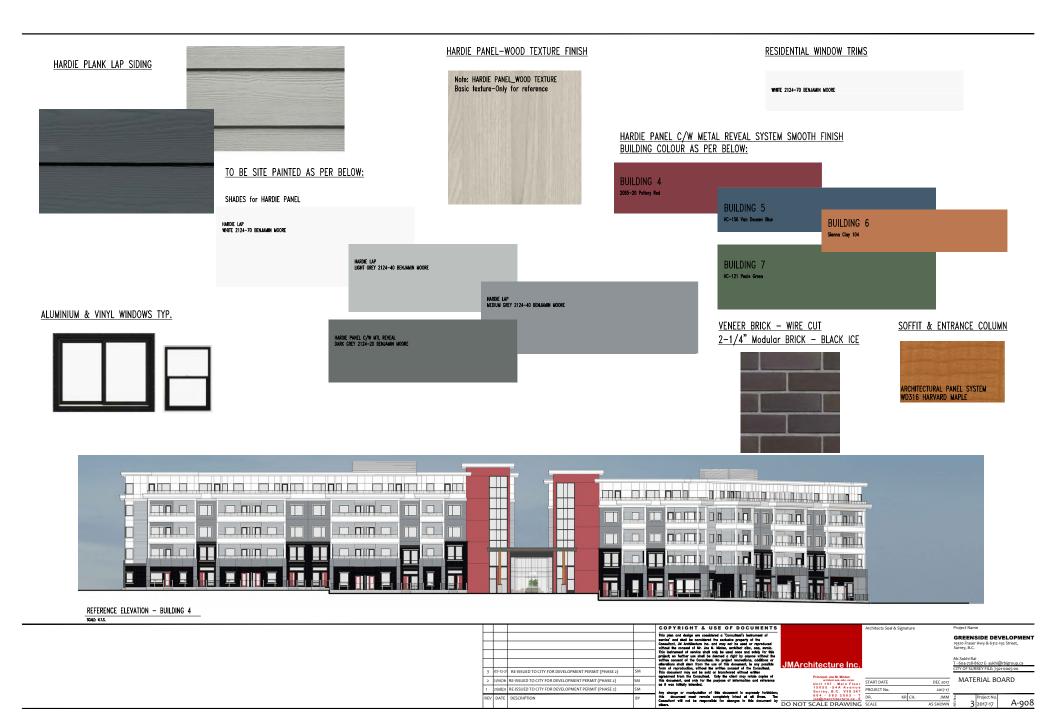

## **Building Design**

- The applicant proposes to construct four apartment buildings (two 4-storey and two 5-storey), on the northern portion of the subject property, consisting of 390 dwelling units with amenity space and underground parking.
- The unit mix consists of 192 one-bedroom, 190 two-bedroom and 8 adaptable, one-bedroom dwelling units.
- The dwelling units will range in size from 49 square metres for a one-bedroom unit to 81 square metres for the largest two-bedroom apartment.
- The proposed buildings reflect an urban and contemporary building form with a flat roof.
- The apartment buildings fronting onto the internal drive aisle will incorporate a two-storey townhouse expression that defines the first- and second-floor units, providing variation and visual interest. The units on the ground-floor are oriented toward the street with front door access and useable semi-private outdoor space.
- The non-street building elevations include ground-floor units with a front door and usable, semi-private outdoor patio space accessed via internal pathways that connect directly to the outdoor amenity space.
- The proposed apartment buildings include a variety of materials consisting of hardie panel siding, vinyl windows, clear glass aluminum framed guardrails, brick veneer, exposed wood columns as well as textured masonry finishes and small entry canopies.
- The lobby entries include vertical projecting building columns with 4- or 5-storey aluminum curtain walls that are brought together at the ground-floor by an exposed wood entry canopy feature. The colourful vertical building columns at the lobby entries assist with scaling down the length and overall massing of the proposed apartment buildings while providing a direct connection from the internal drive aisle, through the building, to the outdoor amenity space.
- In addition, each ground-floor dwelling unit entrance along the internal drive aisle consists of a colour entry door with textured masonry finishes and small entry canopy which clearly marks individual unity entryways.
- The uppermost floor of Building 4 and Building 5 are stepped back, at the ends, from the floor below to further reduce the building massing while colourful exterior accent materials will be provided on each apartment building to enhance visual interest.
- The building orientation ensures that units will provide greater observation of public realms with active rooms facing toward the street, outdoor amenity space and pedestrian walkways to reduce Crime Prevention Through Environmental Design (CPTED) concerns.
- At this time, no signage is proposed for the apartment buildings. If required in future, all
  proposed signage for the apartment component will be considered as part of the Detailed
  DP application for a future phase of development and must comply with all aspects of the
  Sign Bylaw.