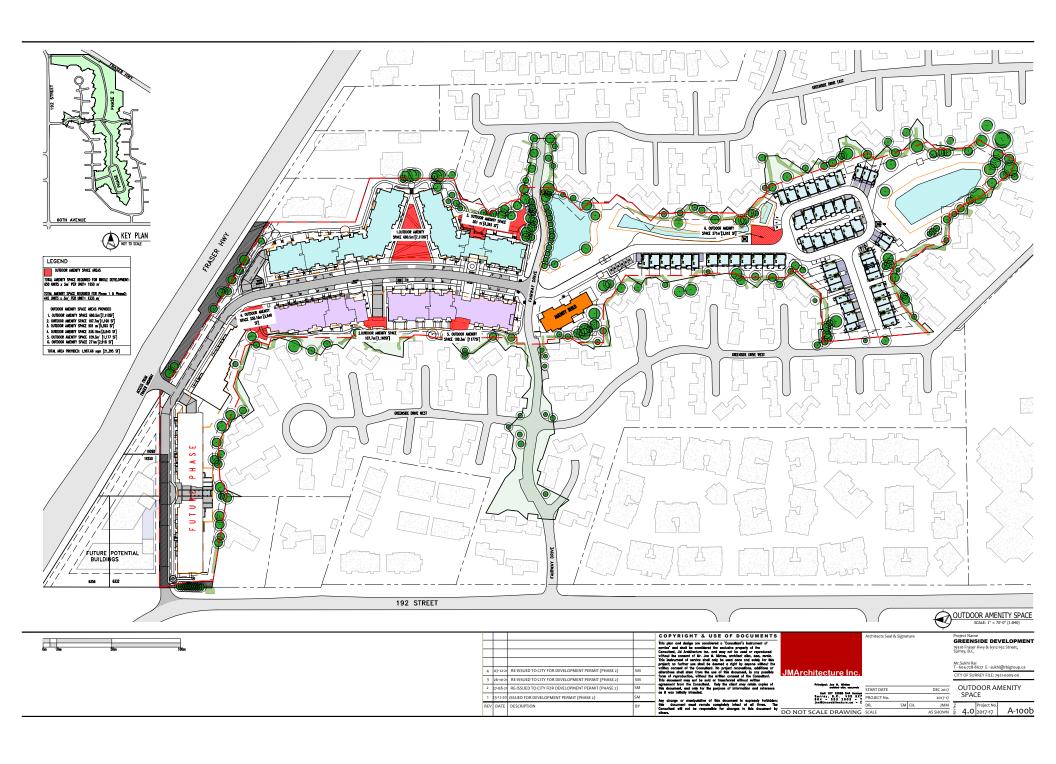

## **Indoor Amenity Space**

- The proposed indoor amenity space is centrally located on the main floor and provides for greater pedestrian connectivity with the outdoor amenity space which is located along the northern elevation for Buildings 4 and 5 as well as the southern facade of Buildings 6 and 7.
- The indoor amenity space consists of multi-purpose rooms, entertainment lounges, games rooms as well as community seating with tables and chairs.
- On November 18, 2019, Council approved Corporate Report No. R206; 2019 ("Updates to Indoor and Outdoor Amenity Space Requirements"). The report identified the minimum requirements for indoor amenity space that must be provided on-site (i.e. no cash-in-lieu).
   Based upon the minimum requirement for the building type proposed, 74 square metres of indoor amenity space is required per building.
- The proposed indoor amenity space provided on-site, as part of Phase 2, is 337 square metres. The future residents will also have access to the 1,099.6 square metre indoor amenity building that will be constructed as part of the Phase 1 townhouse development. As such, the applicant is providing a total of 1,436.3 sq. m. of indoor amenity space which exceeds the 1,335 sq. m. of indoor amenity space required under the Zoning Bylaw (based on 3 sq. m. per dwelling unit).

#### Outdoor Amenity Space and Proposed Landscaping

- The outdoor amenity space is centrally located and primarily adjacent to the indoor amenity space. The applicant is proposing to provide outdoor seating areas, a nature playground and tot play area, water features, a central green as well as community gardens.
- The proposed outdoor amenity space is approximately 1,988 square metres in total area which exceeds the minimum outdoor amenity space requirement of 1,335 square metres, based upon 3 square metres per dwelling unit, per the Zoning Bylaw.

- Each individual ground-oriented unit will have a small private patio or front yard enclosed by a 1.2 metre high metal guardrail or raised planter with layered planting that consists of bylaw sized trees, small shrubs and low-lying groundcover.
- The street facing units will have a privacy screen and direct access to an internal private sidewalk provided through a separate entryway which is clearly defined by a small gate.
- Each apartment unit that faces onto the street frontage or outdoor amenity space will provide an "eyes-on-the-street" function with active rooms facing toward the public realm.
- Exterior lighting is designed to reduce light pollution as well as provide adequate lighting to ensure community safety, in keeping with CPTED principles.