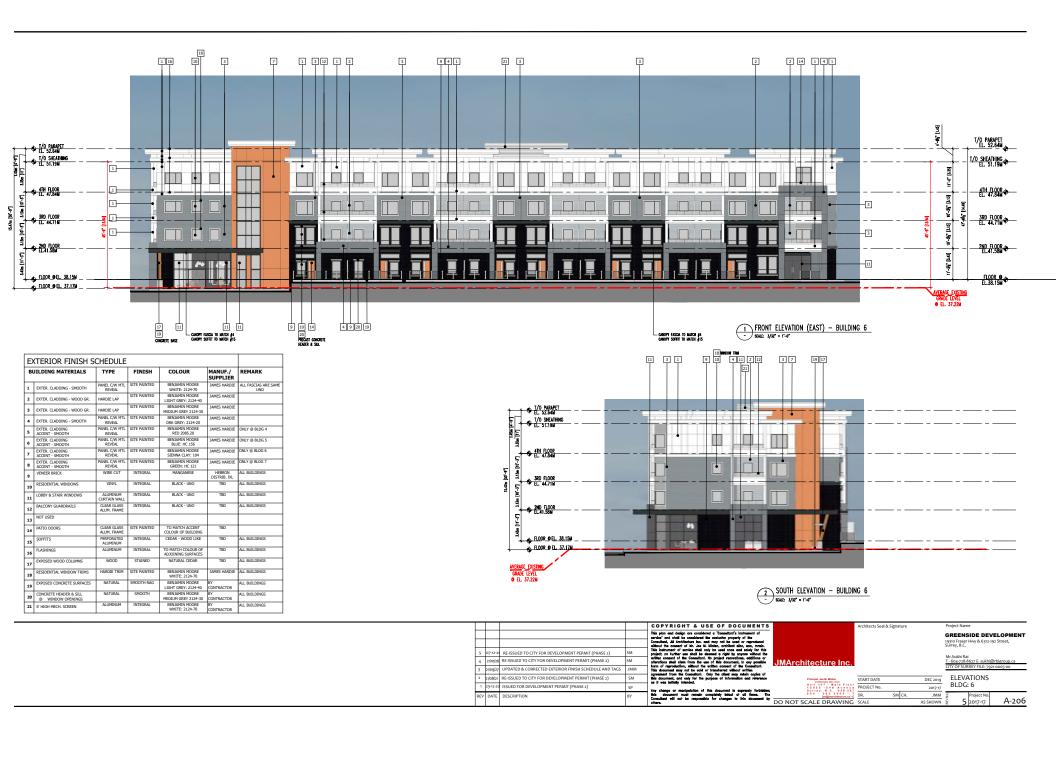

## **Building Design**

- The applicant proposes to construct four apartment buildings (two 4-storey and two 5-storey), on the northern portion of the subject property, consisting of 390 dwelling units with amenity space and underground parking.
- The unit mix consists of 192 one-bedroom, 190 two-bedroom and 8 adaptable, one-bedroom dwelling units.
- The dwelling units will range in size from 49 square metres for a one-bedroom unit to 81 square metres for the largest two-bedroom apartment.
- The proposed buildings reflect an urban and contemporary building form with a flat roof.
- The apartment buildings fronting onto the internal drive aisle will incorporate a two-storey townhouse expression that defines the first- and second-floor units, providing variation and visual interest. The units on the ground-floor are oriented toward the street with front door access and useable semi-private outdoor space.
- The non-street building elevations include ground-floor units with a front door and usable, semi-private outdoor patio space accessed via internal pathways that connect directly to the outdoor amenity space.
- The proposed apartment buildings include a variety of materials consisting of hardie panel siding, vinyl windows, clear glass aluminum framed guardrails, brick veneer, exposed wood columns as well as textured masonry finishes and small entry canopies.
- The lobby entries include vertical projecting building columns with 4- or 5-storey aluminum curtain walls that are brought together at the ground-floor by an exposed wood entry canopy feature. The colourful vertical building columns at the lobby entries assist with scaling down the length and overall massing of the proposed apartment buildings while providing a direct connection from the internal drive aisle, through the building, to the outdoor amenity space.
- In addition, each ground-floor dwelling unit entrance along the internal drive aisle consists of a colour entry door with textured masonry finishes and small entry canopy which clearly marks individual unity entryways.
- The uppermost floor of Building 4 and Building 5 are stepped back, at the ends, from the floor below to further reduce the building massing while colourful exterior accent materials will be provided on each apartment building to enhance visual interest.
- The building orientation ensures that units will provide greater observation of public realms with active rooms facing toward the street, outdoor amenity space and pedestrian walkways to reduce Crime Prevention Through Environmental Design (CPTED) concerns.
- At this time, no signage is proposed for the apartment buildings. If required in future, all
  proposed signage for the apartment component will be considered as part of the Detailed
  DP application for a future phase of development and must comply with all aspects of the
  Sign Bylaw.