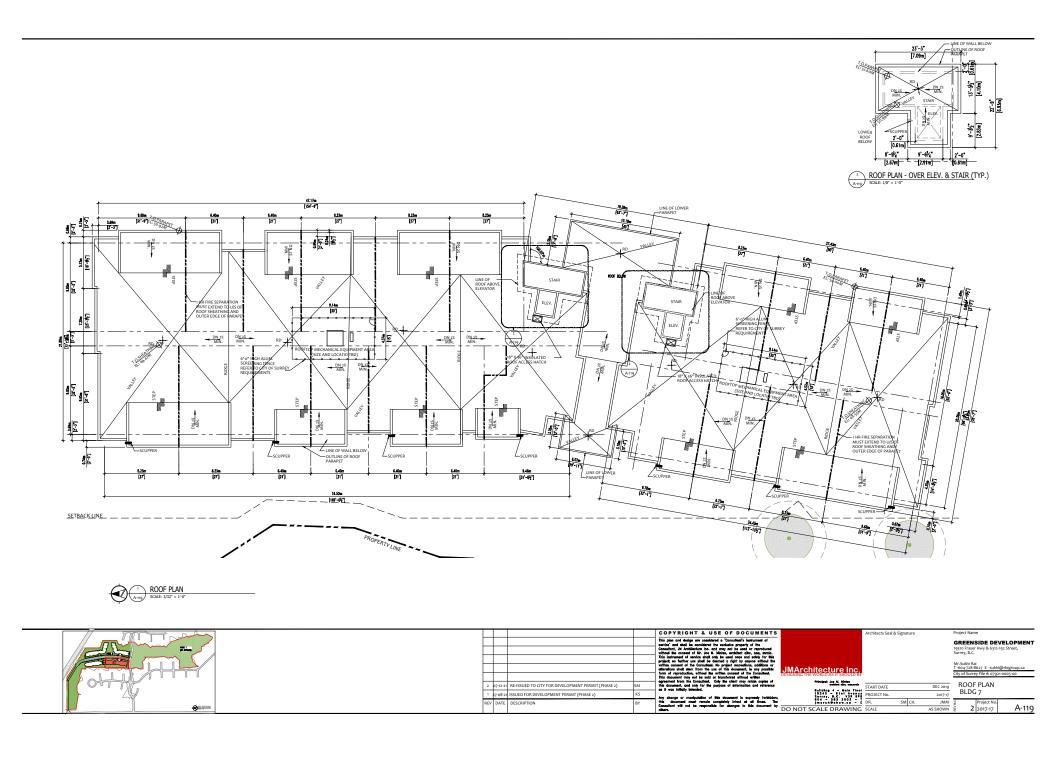

#### RE-ISSUED FOR DEVELOPMENT PERMIT APPLICATION (PHASE 2 -APARTMENTS B4 TO B7)

DATED: DECEMBER 07,2021

| RCHITECT        | URAL                                                               | ISSUED FOR                                   |
|-----------------|--------------------------------------------------------------------|----------------------------------------------|
| A-00            | COVER SHEET (DIRECTORY & INDEX)                                    | DEV PERMIT (PHASE 2)                         |
| A-01            | PROJECT DATA & ZONING RECONCILIATION                               | DEV PERMIT (PHASE 2)                         |
| A-02            | BUILDING UNIT MATRIX                                               | DEV PERMIT (PHASE 2)                         |
| A-03-05         |                                                                    | DEV PERMIT (PHASE 2)                         |
| A-06            | PROPERTY LINES                                                     | DEV PERMIT (PHASE 2)                         |
| A-07            | SETBACK DETAILS FOR B4-B7                                          | DEV PERMIT (PHASE 2)                         |
| A-08-09<br>A-10 | SHADOW DIAGRAMS<br>FIRE TRUCK ACCESS PLAN                          | DEV PERMIT (PHASE 2)                         |
| A-10            | ANNUNCIATOR PANEL LOCATIONS                                        | DEV PERMIT (PHASE 2) DEV PERMIT (PHASE 2)    |
| A.I.            | ANNUNCATOR PAREL EDGATIONS                                         | DEV PERMIT (PHASE 2)                         |
| A-100           | SITE PLAN - OVERALL                                                | DEV PERMIT (PHASE 2)                         |
| A-100 a         | ENLARGED SITE PLAN - B4 TO B7                                      | DEV PERMIT (PHASE 2)                         |
| A-100 b         | OUTDOOR AMENITY SPACE                                              | DEV PERMIT (PHASE 2)                         |
| BUILDIN         | G 4 AND 5                                                          | DEV PERMIT (PHASE 2)                         |
|                 | PARKING PLANS - BUILDING 4-5                                       | DEV PERMIT (PHASE 2)                         |
| A-104           | MAIN FLOOR PLAN BUILDING 4                                         | DEV PERMIT (PHASE 2)                         |
| A-105           | TYP. FLOOR PLAN BUILDING 4                                         | DEV PERMIT (PHASE 2)                         |
| A-106           | 5TH FLOOR PLAN BUILDING 4                                          | DEV PERMIT (PHASE 2)                         |
| A-107           | ROOF PLAN BUILDING 4                                               | DEV PERMIT (PHASE 2)                         |
| A-108           | MAIN FLOOR PLAN BUILDING 5                                         | DEV PERMIT (PHASE 2)                         |
| A-109           | TYP. FLOOR PLAN BUILDING 5                                         | DEV PERMIT (PHASE 2)                         |
| A-110           | 5TH FLOOR PLAN BUILDING 5                                          | DEV PERMIT (PHASE 2)                         |
| A-111           | ROOF PLAN BUILDING 5                                               | DEV PERMIT (PHASE 2)                         |
| BUILDIN         |                                                                    | DEV PERMIT (PHASE 2)                         |
| A-112-113       | PARKING PLANS - BUILDING 6-7                                       | DEV PERMIT (PHASE 2)                         |
| A-114           | MAIN FLOOR PLAN BUILDING 6                                         | DEV PERMIT (PHASE 2)                         |
| A-115           | TYP. FLOOR PLAN BUILDING 6 (2ND TO 4TH FLOOR)                      | DEV PERMIT (PHASE 2)                         |
| A-116<br>A-117  | ROOF PLAN BUILDING 6                                               | DEV PERMIT (PHASE 2)                         |
| A-117<br>A-118  | MAIN FLOOR PLAN BUILDING 7                                         | DEV PERMIT (PHASE 2)<br>DEV PERMIT (PHASE 2) |
| A-118<br>A-119  | TYP. FLOOR PLAN BUILDING 7 (2ND TO 4TH FLOOR) ROOF PLAN BUILDING 7 | DEV PERMIT (PHASE 2)                         |
| A-119<br>A-120  | FNI ARGED LORRY CANOPY TYP                                         | DEV PERMIT (PHASE 2)                         |
| A-121           | ENLARGED LOBBY CANOPY B6                                           | DEV PERMIT (PHASE 2)                         |
| A-200 .201      | STREETSCAPE ELEVATIONS                                             | DEV PERMIT (PHASE 2)                         |
|                 | ELEVATIONS - BUILDING 4                                            | DEV PERMIT (PHASE 2)                         |
| A-204,205       | ELEVATIONS - BUILDING 5                                            | DEV PERMIT (PHASE 2)                         |
| A-206 ,207      | ELEVATIONS - BUILDING 6                                            | DEV PERMIT (PHASE 2)                         |
|                 | ELEVATIONS - BUILDING 7                                            | DEV PERMIT (PHASE 2)                         |
| A-300-302       | SITE SECTIONS                                                      | DEV PERMIT (PHASE 2)                         |
| A-303           | BUILDING SECTIONS (B4)                                             | DEV PERMIT (PHASE 2)                         |
| A-304           | BUILDING SECTIONS (B5)                                             | DEV PERMIT (PHASE 2)                         |
| A-305           | BUILDING SECTIONS (B6)                                             | DEV PERMIT (PHASE 2)                         |
| A-306           | BUILDING SECTIONS (B7)                                             | DEV PERMIT (PHASE 2)                         |
| A-307           | WALL SECTIONS (B5)                                                 | DEV PERMIT (PHASE 2)                         |
|                 | UNIT PLANS TYPE 'A'                                                | DEV PERMIT (PHASE 2)                         |
|                 | UNIT PLAN TYPE 'B'                                                 | DEV PERMIT (PHASE 2)                         |
| A-405-406       | UNIT PLAN TYPE 'C'                                                 | DEV PERMIT (PHASE 2)                         |
| A-407-410       | UNIT PLAN TYPE 'D'                                                 | DEV PERMIT (PHASE 2)                         |
| A-411           | UNIT PLAN TYPE 'E'                                                 | DEV PERMIT (PHASE 2)                         |
| A-412-415       | UNIT PLAN TYPE 'F'                                                 | DEV PERMIT (PHASE 2)                         |
| A-416-417       | ADAPTABLE UNIT PLAN TYPE 'E'&'B'                                   | DEV PERMIT (PHASE 2)                         |
| A-900-910       | 3D RENDERS                                                         | DEV PERMIT (PHASE 2)                         |
| A-911           | MATERIAL BOARD                                                     | DEV PERMIT (PHASE 2)                         |
|                 |                                                                    |                                              |
|                 |                                                                    |                                              |
|                 |                                                                    |                                              |