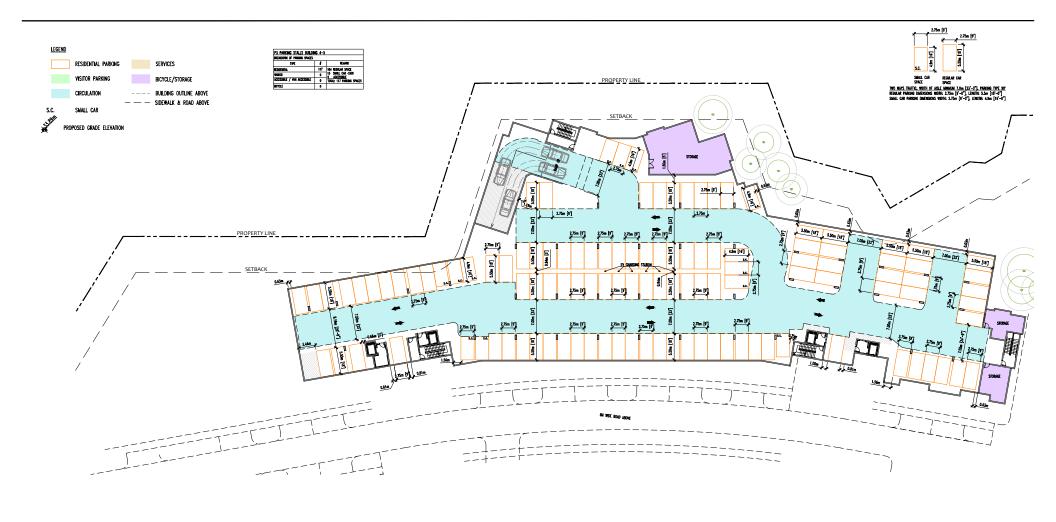

## **Planning Considerations**

• The applicant proposes a Detailed Development Permit in order to construct four apartment buildings (two 4-storey and two 5-storey) consisting of approximately 390 dwelling units, on the northern portion of the subject site. This proposal is Phase 2 of the Greenside Estates redevelopment initiated under Development Application No. 7915-0393-00.

## **Building Design**

- The applicant proposes to construct four apartment buildings (two 4-storey and two 5-storey), on the northern portion of the subject property, consisting of 390 dwelling units with amenity space and underground parking.
- The unit mix consists of 192 one-bedroom, 190 two-bedroom and 8 adaptable, one-bedroom dwelling units.
- The dwelling units will range in size from 49 square metres for a one-bedroom unit to 81 square metres for the largest two-bedroom apartment.
- The proposed buildings reflect an urban and contemporary building form with a flat roof.
- The apartment buildings fronting onto the internal drive aisle will incorporate a two-storey townhouse expression that defines the first- and second-floor units, providing variation and visual interest. The units on the ground-floor are oriented toward the street with front door access and useable semi-private outdoor space.
- The non-street building elevations include ground-floor units with a front door and usable, semi-private outdoor patio space accessed via internal pathways that connect directly to the outdoor amenity space.
- The proposed apartment buildings include a variety of materials consisting of hardie panel siding, vinyl windows, clear glass aluminum framed guardrails, brick veneer, exposed wood columns as well as textured masonry finishes and small entry canopies.
- The lobby entries include vertical projecting building columns with 4- or 5-storey aluminum curtain walls that are brought together at the ground-floor by an exposed wood entry canopy feature. The colourful vertical building columns at the lobby entries assist with scaling down the length and overall massing of the proposed apartment buildings while providing a direct connection from the internal drive aisle, through the building, to the outdoor amenity space.
- In addition, each ground-floor dwelling unit entrance along the internal drive aisle consists of a colour entry door with textured masonry finishes and small entry canopy which clearly marks individual unity entryways.
- The uppermost floor of Building 4 and Building 5 are stepped back, at the ends, from the floor below to further reduce the building massing while colourful exterior accent materials will be provided on each apartment building to enhance visual interest.
- The building orientation ensures that units will provide greater observation of public realms with active rooms facing toward the street, outdoor amenity space and pedestrian walkways to reduce Crime Prevention Through Environmental Design (CPTED) concerns.
- At this time, no signage is proposed for the apartment buildings. If required in future, all
  proposed signage for the apartment component will be considered as part of the Detailed
  DP application for a future phase of development and must comply with all aspects of the
  Sign Bylaw.

## **Indoor Amenity Space**

- The proposed indoor amenity space is centrally located on the main floor and provides for greater pedestrian connectivity with the outdoor amenity space which is located along the northern elevation for Buildings 4 and 5 as well as the southern facade of Buildings 6 and 7.
- The indoor amenity space consists of multi-purpose rooms, entertainment lounges, games rooms as well as community seating with tables and chairs.
- On November 18, 2019, Council approved Corporate Report No. R206; 2019 ("Updates to Indoor and Outdoor Amenity Space Requirements"). The report identified the minimum requirements for indoor amenity space that must be provided on-site (i.e. no cash-in-lieu).
   Based upon the minimum requirement for the building type proposed, 74 square metres of indoor amenity space is required per building.
- The proposed indoor amenity space provided on-site, as part of Phase 2, is 337 square metres. The future residents will also have access to the 1,099.6 square metre indoor amenity building that will be constructed as part of the Phase 1 townhouse development. As such, the applicant is providing a total of 1,436.3 sq. m. of indoor amenity space which exceeds the 1,335 sq. m. of indoor amenity space required under the Zoning Bylaw (based on 3 sq. m. per dwelling unit).