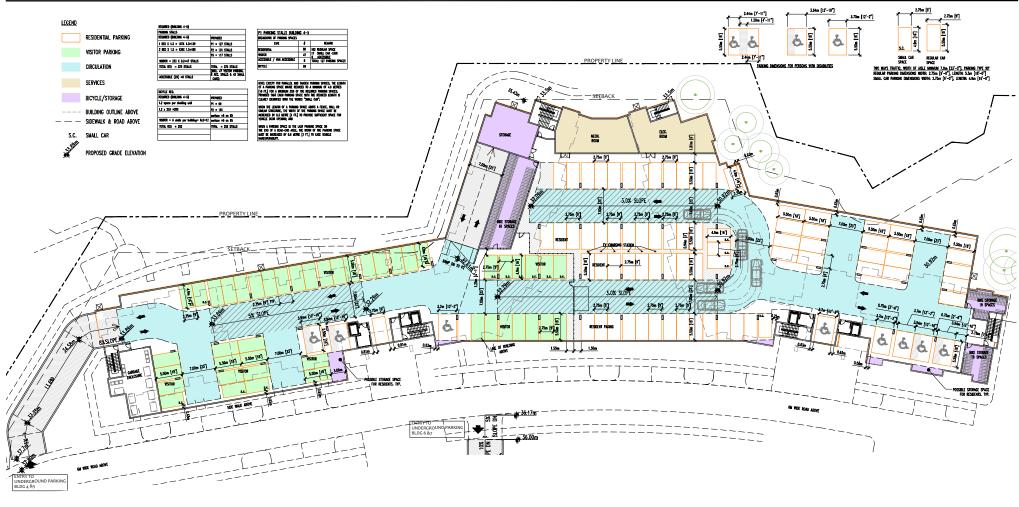

#### On-Site Parking and Bicycle Storage

- All on-site parking spaces will be provided in a secure underground parkade and accessed directly from the internal drive aisle. One underground parkade will be shared by Building 4 and Building 5 while Building 6 and Building 7 will share the other underground parkade.
- The proposed development includes a total of 627 parking spaces consisting of 548 resident parking spaces and 79 parking spaces for visitors. The applicant also proposes to provide 13 accessible parking spaces of which 9 parking spaces are van accessible. The on-site parking provided exceeds the minimum parking requirements, under the Zoning Bylaw.
- The applicant will provide 84 small car spaces or 13% of the total number of parking spaces. The Surrey Zoning Bylaw allows a maximum of 35% of the total parking spaces on-site to be provided for small cars.
- The development will provide a total of 470 secure bicycle parking spaces in the underground parkade. This will comply with the minimum number of bicycle parking spaces required, per the Zoning Bylaw.