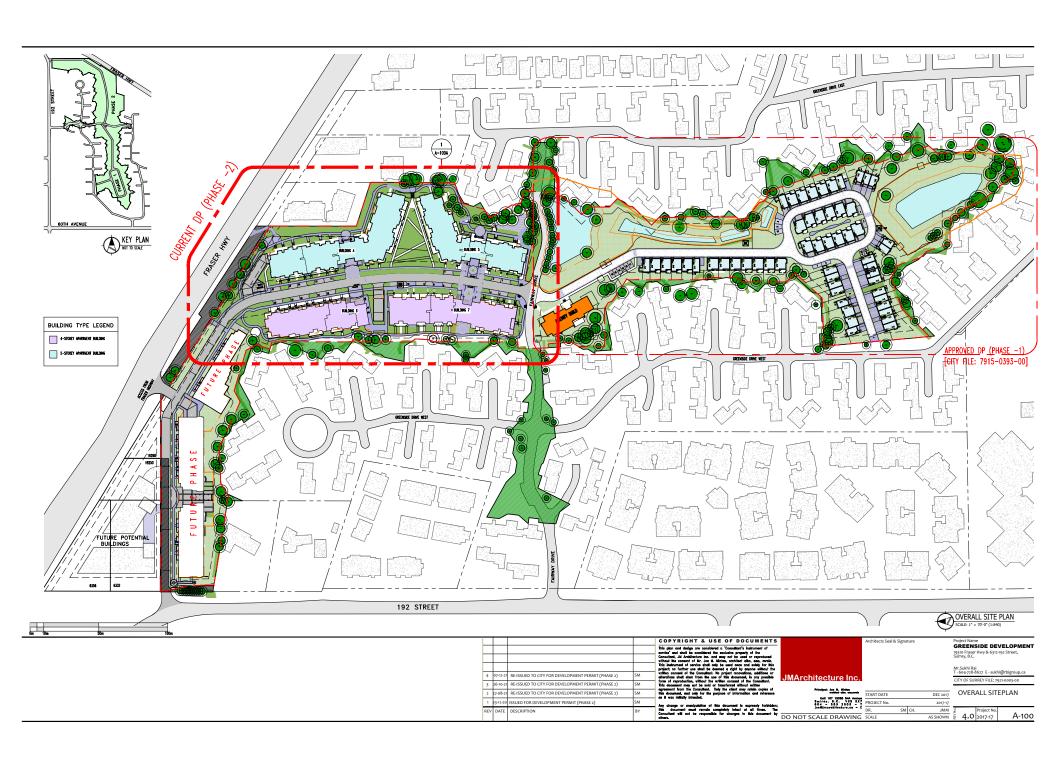

## **Planning Considerations**

• The applicant proposes a Detailed Development Permit in order to construct four apartment buildings (two 4-storey and two 5-storey) consisting of approximately 390 dwelling units, on the northern portion of the subject site. This proposal is Phase 2 of the Greenside Estates redevelopment initiated under Development Application No. 7915-0393-00.

## **Building Design**

- The applicant proposes to construct four apartment buildings (two 4-storey and two 5-storey), on the northern portion of the subject property, consisting of 390 dwelling units with amenity space and underground parking.
- The unit mix consists of 192 one-bedroom, 190 two-bedroom and 8 adaptable, one-bedroom dwelling units.
- The dwelling units will range in size from 49 square metres for a one-bedroom unit to 81 square metres for the largest two-bedroom apartment.
- The proposed buildings reflect an urban and contemporary building form with a flat roof.
- The apartment buildings fronting onto the internal drive aisle will incorporate a two-storey townhouse expression that defines the first- and second-floor units, providing variation and visual interest. The units on the ground-floor are oriented toward the street with front door access and useable semi-private outdoor space.
- The non-street building elevations include ground-floor units with a front door and usable, semi-private outdoor patio space accessed via internal pathways that connect directly to the outdoor amenity space.
- The proposed apartment buildings include a variety of materials consisting of hardie panel siding, vinyl windows, clear glass aluminum framed guardrails, brick veneer, exposed wood columns as well as textured masonry finishes and small entry canopies.
- The lobby entries include vertical projecting building columns with 4- or 5-storey aluminum curtain walls that are brought together at the ground-floor by an exposed wood entry canopy feature. The colourful vertical building columns at the lobby entries assist with scaling down the length and overall massing of the proposed apartment buildings while providing a direct connection from the internal drive aisle, through the building, to the outdoor amenity space.
- In addition, each ground-floor dwelling unit entrance along the internal drive aisle consists of a colour entry door with textured masonry finishes and small entry canopy which clearly marks individual unity entryways.
- The uppermost floor of Building 4 and Building 5 are stepped back, at the ends, from the floor below to further reduce the building massing while colourful exterior accent materials will be provided on each apartment building to enhance visual interest.
- The building orientation ensures that units will provide greater observation of public realms with active rooms facing toward the street, outdoor amenity space and pedestrian walkways to reduce Crime Prevention Through Environmental Design (CPTED) concerns.
- At this time, no signage is proposed for the apartment buildings. If required in future, all
  proposed signage for the apartment component will be considered as part of the Detailed
  DP application for a future phase of development and must comply with all aspects of the
  Sign Bylaw.

#### **Transportation Considerations**

- The subject property is located along an existing Frequent Transit Network (FTN) and will be located within roughly 800 metres of a future SkyTrain station at the intersection of 190 Street and Fraser Highway.
- In addition, the subject site is located within approximately 140 metres of an existing bus stop (#502 Langley Centre/Surrey Central Station and #503 Aldergrove/Surrey Central Station).
- A higher-density multiple residential development on the subject site is supportable given the site's close proximity to an existing Frequent Transit Network (Fraser Highway) and future rapid transit (SkyTrain) and will encourage walkability, allow for greater housing choice and is consistent with OCP guidelines which encourage higher-density developments adjacent to Frequent Transit Networks (FTNs).
- No road dedication is required under the subject application. All required road dedication was previously provided, as part of the redevelopment application submitted for Phase 1 (No. 7915-0393-00).

- The subject site will obtain driveway access from three separate points:
  - One driveway access is located along the northern boundary of the subject site from a 6 metre wide dedicated lane, off 192 Street, that was provided as part of Development Application No. 7915-0393-00;
  - One driveway access is provided mid-way through the subject site, via Fairway Drive, and secured through an access easement agreement with the Greenside Estates strata development under Development Application No. 7915-0393-00; and
  - One driveway access is allowed to/from Fraser Highway, along the north lot line, but this access point is currently restricted to right-in/right-out vehicular movement. It is anticipated that driveway access can be improved to allow for a future full-movement signal with the SkyTrain extension along Fraser Highway.