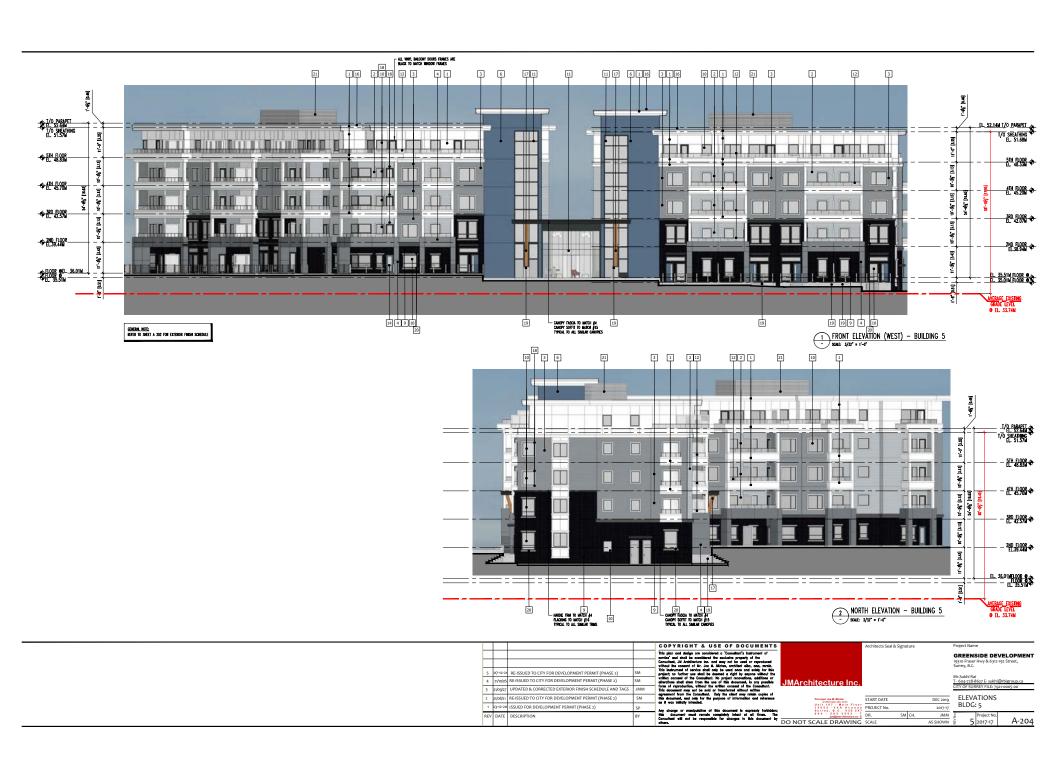

## **Building Design**

- The applicant proposes to construct four apartment buildings (two 4-storey and two 5-storey), on the northern portion of the subject property, consisting of 390 dwelling units with amenity space and underground parking.
- The unit mix consists of 192 one-bedroom, 190 two-bedroom and 8 adaptable, one-bedroom dwelling units.
- The dwelling units will range in size from 49 square metres for a one-bedroom unit to 81 square metres for the largest two-bedroom apartment.
- The proposed buildings reflect an urban and contemporary building form with a flat roof.
- The apartment buildings fronting onto the internal drive aisle will incorporate a two-storey townhouse expression that defines the first- and second-floor units, providing variation and visual interest. The units on the ground-floor are oriented toward the street with front door access and useable semi-private outdoor space.
- The non-street building elevations include ground-floor units with a front door and usable, semi-private outdoor patio space accessed via internal pathways that connect directly to the outdoor amenity space.
- The proposed apartment buildings include a variety of materials consisting of hardie panel siding, vinyl windows, clear glass aluminum framed guardrails, brick veneer, exposed wood columns as well as textured masonry finishes and small entry canopies.
- The lobby entries include vertical projecting building columns with 4- or 5-storey aluminum curtain walls that are brought together at the ground-floor by an exposed wood entry canopy feature. The colourful vertical building columns at the lobby entries assist with scaling down the length and overall massing of the proposed apartment buildings while providing a direct connection from the internal drive aisle, through the building, to the outdoor amenity space.
- In addition, each ground-floor dwelling unit entrance along the internal drive aisle consists of a colour entry door with textured masonry finishes and small entry canopy which clearly marks individual unity entryways.
- The uppermost floor of Building 4 and Building 5 are stepped back, at the ends, from the floor below to further reduce the building massing while colourful exterior accent materials will be provided on each apartment building to enhance visual interest.
- The building orientation ensures that units will provide greater observation of public realms with active rooms facing toward the street, outdoor amenity space and pedestrian walkways to reduce Crime Prevention Through Environmental Design (CPTED) concerns.
- At this time, no signage is proposed for the apartment buildings. If required in future, all
  proposed signage for the apartment component will be considered as part of the Detailed
  DP application for a future phase of development and must comply with all aspects of the
  Sign Bylaw.