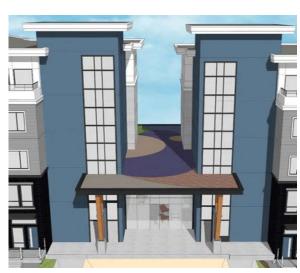

## **Building Design**

- The applicant proposes to construct four apartment buildings (two 4-storey and two 5-storey), on the northern portion of the subject property, consisting of 390 dwelling units with amenity space and underground parking.
- The unit mix consists of 192 one-bedroom, 190 two-bedroom and 8 adaptable, one-bedroom dwelling units.
- The dwelling units will range in size from 49 square metres for a one-bedroom unit to 81 square metres for the largest two-bedroom apartment.
- The proposed buildings reflect an urban and contemporary building form with a flat roof.
- The apartment buildings fronting onto the internal drive aisle will incorporate a two-storey townhouse expression that defines the first- and second-floor units, providing variation and visual interest. The units on the ground-floor are oriented toward the street with front door access and useable semi-private outdoor space.
- The non-street building elevations include ground-floor units with a front door and usable, semi-private outdoor patio space accessed via internal pathways that connect directly to the outdoor amenity space.
- The proposed apartment buildings include a variety of materials consisting of hardie panel siding, vinyl windows, clear glass aluminum framed guardrails, brick veneer, exposed wood columns as well as textured masonry finishes and small entry canopies.
- The lobby entries include vertical projecting building columns with 4- or 5-storey aluminum curtain walls that are brought together at the ground-floor by an exposed wood entry canopy feature. The colourful vertical building columns at the lobby entries assist with scaling down the length and overall massing of the proposed apartment buildings while providing a direct connection from the internal drive aisle, through the building, to the outdoor amenity space.
- In addition, each ground-floor dwelling unit entrance along the internal drive aisle consists of a colour entry door with textured masonry finishes and small entry canopy which clearly marks individual unity entryways.
- The uppermost floor of Building 4 and Building 5 are stepped back, at the ends, from the floor below to further reduce the building massing while colourful exterior accent materials will be provided on each apartment building to enhance visual interest.
- The building orientation ensures that units will provide greater observation of public realms with active rooms facing toward the street, outdoor amenity space and pedestrian walkways to reduce Crime Prevention Through Environmental Design (CPTED) concerns.
- At this time, no signage is proposed for the apartment buildings. If required in future, all
  proposed signage for the apartment component will be considered as part of the Detailed
  DP application for a future phase of development and must comply with all aspects of the
  Sign Bylaw.

## **Indoor Amenity Space**

- The proposed indoor amenity space is centrally located on the main floor and provides for greater pedestrian connectivity with the outdoor amenity space which is located along the northern elevation for Buildings 4 and 5 as well as the southern facade of Buildings 6 and 7.
- The indoor amenity space consists of multi-purpose rooms, entertainment lounges, games rooms as well as community seating with tables and chairs.
- On November 18, 2019, Council approved Corporate Report No. R206; 2019 ("Updates to Indoor and Outdoor Amenity Space Requirements"). The report identified the minimum requirements for indoor amenity space that must be provided on-site (i.e. no cash-in-lieu).
   Based upon the minimum requirement for the building type proposed, 74 square metres of indoor amenity space is required per building.
- The proposed indoor amenity space provided on-site, as part of Phase 2, is 337 square metres. The future residents will also have access to the 1,099.6 square metre indoor amenity building that will be constructed as part of the Phase 1 townhouse development. As such, the applicant is providing a total of 1,436.3 sq. m. of indoor amenity space which exceeds the 1,335 sq. m. of indoor amenity space required under the Zoning Bylaw (based on 3 sq. m. per dwelling unit).