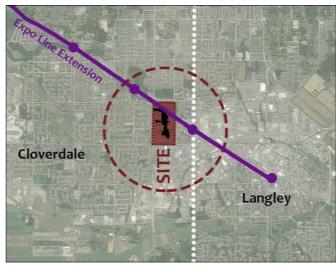

#### **Transportation Considerations**

- The subject property is located along an existing Frequent Transit Network (FTN) and will be located within roughly 800 metres of a future SkyTrain station at the intersection of 190 Street and Fraser Highway.
- In addition, the subject site is located within approximately 140 metres of an existing bus stop (#502 Langley Centre/Surrey Central Station and #503 Aldergrove/Surrey Central Station).
- A higher-density multiple residential development on the subject site is supportable given the site's close proximity to an existing Frequent Transit Network (Fraser Highway) and future rapid transit (SkyTrain) and will encourage walkability, allow for greater housing choice and is consistent with OCP guidelines which encourage higher-density developments adjacent to Frequent Transit Networks (FTNs).
- No road dedication is required under the subject application. All required road dedication was previously provided, as part of the redevelopment application submitted for Phase 1 (No. 7915-0393-00).

#### Surrey Langley SkyTrain Project - Supportive Policies Agreement

- The proposal will support various policies outlined in the Supportive Policies Agreement, per Corporate Report No. Roi6; 2020, (the "Surrey Langley SkyTrain Project – Supportive Policies Agreement") including the following:
  - <u>Destinations</u>: the proposed development is located within roughly 800 metres of a future SkyTrain Station and, therefore, situated within a high demand destination area along the Surrey Langley SkyTrain Transit Corridor.
  - o <u>Distance</u>: the proposed layout facilitates the continued development of a pedestrian and bicycle-friendly street network that supports transit use.
  - o <u>Design</u>: the proposed development includes urban design elements that will ensure the public realm is accessible to people of all ages and abilities.
  - <u>Density</u>: the proposed layout includes a broad range of housing types located within walking distance of a future SkyTrain station and at densities appropriate to support investments in public transit.
  - o <u>Diversity</u>: the proposed layout includes a diverse range of housing options that provide greater choice for different family sizes, residential tenures and/or household incomes.
  - <u>Demand Management</u>: the development proposal includes transportation demand management measures (e.g., reduced parking rates) which promote walking, cycling and transit use along the Surrey Langley SkyTrain Corridor.