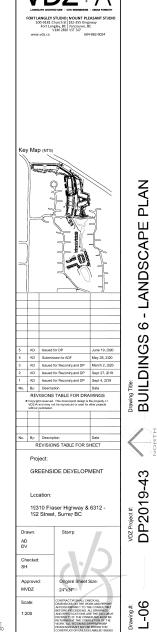

#### Outdoor Amenity Space and Proposed Landscaping

- The outdoor amenity space is centrally located and primarily adjacent to the indoor amenity space. The applicant is proposing to provide outdoor seating areas, a nature playground and tot play area, water features, a central green as well as community gardens.
- The proposed outdoor amenity space is approximately 1,988 square metres in total area which exceeds the minimum outdoor amenity space requirement of 1,335 square metres, based upon 3 square metres per dwelling unit, per the Zoning Bylaw.

- Each individual ground-oriented unit will have a small private patio or front yard enclosed by a 1.2 metre high metal guardrail or raised planter with layered planting that consists of bylaw sized trees, small shrubs and low-lying groundcover.
- The street facing units will have a privacy screen and direct access to an internal private sidewalk provided through a separate entryway which is clearly defined by a small gate.
- Each apartment unit that faces onto the street frontage or outdoor amenity space will provide an "eyes-on-the-street" function with active rooms facing toward the public realm.
- Exterior lighting is designed to reduce light pollution as well as provide adequate lighting to ensure community safety, in keeping with CPTED principles.