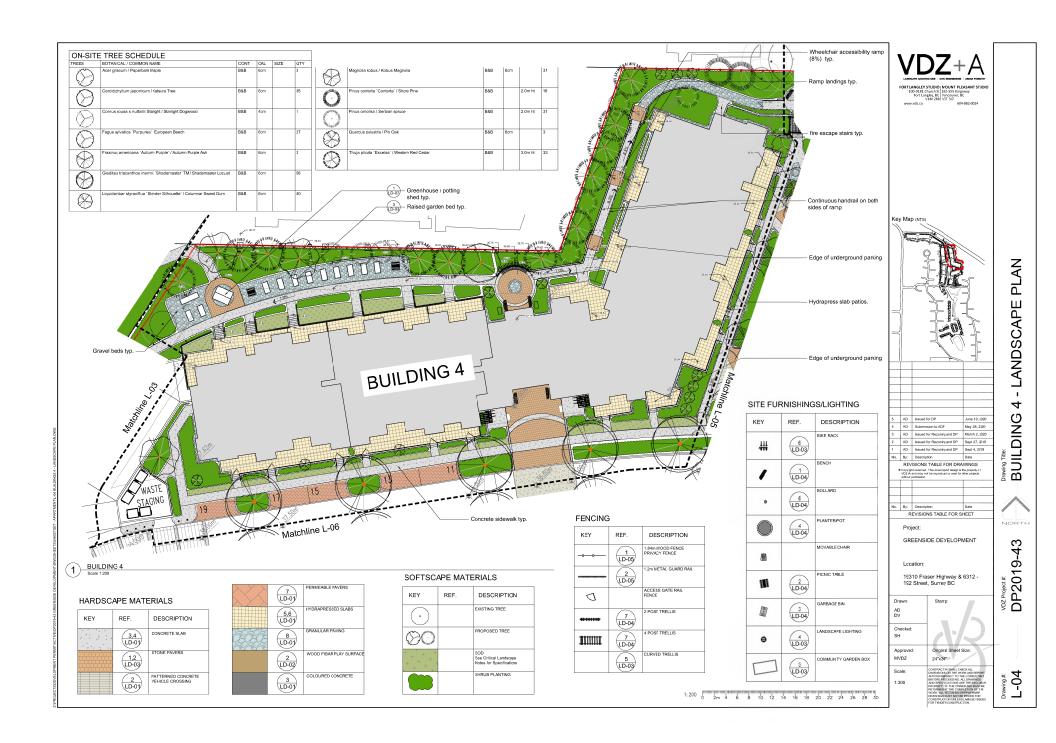

## **Building Design**

- The applicant proposes to construct four apartment buildings (two 4-storey and two 5-storey), on the northern portion of the subject property, consisting of 390 dwelling units with amenity space and underground parking.
- The unit mix consists of 192 one-bedroom, 190 two-bedroom and 8 adaptable, one-bedroom dwelling units.
- The dwelling units will range in size from 49 square metres for a one-bedroom unit to 81 square metres for the largest two-bedroom apartment.
- The proposed buildings reflect an urban and contemporary building form with a flat roof.
- The apartment buildings fronting onto the internal drive aisle will incorporate a two-storey townhouse expression that defines the first- and second-floor units, providing variation and visual interest. The units on the ground-floor are oriented toward the street with front door access and useable semi-private outdoor space.
- The non-street building elevations include ground-floor units with a front door and usable, semi-private outdoor patio space accessed via internal pathways that connect directly to the outdoor amenity space.
- The proposed apartment buildings include a variety of materials consisting of hardie panel siding, vinyl windows, clear glass aluminum framed guardrails, brick veneer, exposed wood columns as well as textured masonry finishes and small entry canopies.
- The lobby entries include vertical projecting building columns with 4- or 5-storey aluminum curtain walls that are brought together at the ground-floor by an exposed wood entry canopy feature. The colourful vertical building columns at the lobby entries assist with scaling down the length and overall massing of the proposed apartment buildings while providing a direct connection from the internal drive aisle, through the building, to the outdoor amenity space.
- In addition, each ground-floor dwelling unit entrance along the internal drive aisle consists of a colour entry door with textured masonry finishes and small entry canopy which clearly marks individual unity entryways.
- The uppermost floor of Building 4 and Building 5 are stepped back, at the ends, from the floor below to further reduce the building massing while colourful exterior accent materials will be provided on each apartment building to enhance visual interest.
- The building orientation ensures that units will provide greater observation of public realms with active rooms facing toward the street, outdoor amenity space and pedestrian walkways to reduce Crime Prevention Through Environmental Design (CPTED) concerns.
- At this time, no signage is proposed for the apartment buildings. If required in future, all
  proposed signage for the apartment component will be considered as part of the Detailed
  DP application for a future phase of development and must comply with all aspects of the
  Sign Bylaw.

#### On-Site Parking and Bicycle Storage

- All on-site parking spaces will be provided in a secure underground parkade and accessed directly from the internal drive aisle. One underground parkade will be shared by Building 4 and Building 5 while Building 6 and Building 7 will share the other underground parkade.
- The proposed development includes a total of 627 parking spaces consisting of 548 resident parking spaces and 79 parking spaces for visitors. The applicant also proposes to provide 13 accessible parking spaces of which 9 parking spaces are van accessible. The on-site parking provided exceeds the minimum parking requirements, under the Zoning Bylaw.
- The applicant will provide 84 small car spaces or 13% of the total number of parking spaces. The Surrey Zoning Bylaw allows a maximum of 35% of the total parking spaces on-site to be provided for small cars.
- The development will provide a total of 470 secure bicycle parking spaces in the underground parkade. This will comply with the minimum number of bicycle parking spaces required, per the Zoning Bylaw.

## **Indoor Amenity Space**

- The proposed indoor amenity space is centrally located on the main floor and provides for greater pedestrian connectivity with the outdoor amenity space which is located along the northern elevation for Buildings 4 and 5 as well as the southern facade of Buildings 6 and 7.
- The indoor amenity space consists of multi-purpose rooms, entertainment lounges, games rooms as well as community seating with tables and chairs.
- On November 18, 2019, Council approved Corporate Report No. R206; 2019 ("Updates to Indoor and Outdoor Amenity Space Requirements"). The report identified the minimum requirements for indoor amenity space that must be provided on-site (i.e. no cash-in-lieu).
   Based upon the minimum requirement for the building type proposed, 74 square metres of indoor amenity space is required per building.
- The proposed indoor amenity space provided on-site, as part of Phase 2, is 337 square metres. The future residents will also have access to the 1,099.6 square metre indoor amenity building that will be constructed as part of the Phase 1 townhouse development. As such, the applicant is providing a total of 1,436.3 sq. m. of indoor amenity space which exceeds the 1,335 sq. m. of indoor amenity space required under the Zoning Bylaw (based on 3 sq. m. per dwelling unit).

#### Outdoor Amenity Space and Proposed Landscaping

- The outdoor amenity space is centrally located and primarily adjacent to the indoor amenity space. The applicant is proposing to provide outdoor seating areas, a nature playground and tot play area, water features, a central green as well as community gardens.
- The proposed outdoor amenity space is approximately 1,988 square metres in total area which exceeds the minimum outdoor amenity space requirement of 1,335 square metres, based upon 3 square metres per dwelling unit, per the Zoning Bylaw.