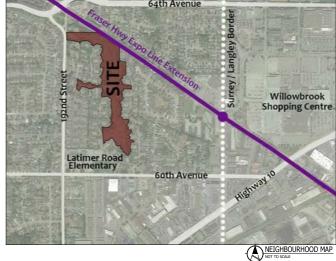

6312 – 192 Street

**ZONING:** CD (Bylaw No. 20151)

**OCP DESIGNATION:** Multiple Residential

## **Context & Background**

- The subject site is approximately 5.49 hectares in total area and presently vacant. The site consists of a former golf course and one single family residential lot located along the east side of 192 Street (i.e. 6312 192 Street).
- The subject property is designated "Multiple Residential" in the Official Community Plan (OCP) and currently zoned "Comprehensive Development Zone (CD)" (Bylaw No. 20151).
- In November 2015 the applicant submitted Development Application No. 7915-0393-00 which included the following:
  - Official Community Plan (OCP) Amendment from "Urban" to "Multiple Residential";
  - o Rezoning of the majority of the subject site from "Golf Course Zone (CPG)" and "Single Family Residential Zone (RF)" to "Comprehensive Development Zone (CD)" (based on the "Multiple Residential 45 Zone [RM-45]"), with portions rezoned to "Multiple Residential 15 Zone (RM-15)".
  - o General Development Permit (DP) for Form and Character for the entire site, Hazard Lands (Steep Slopes) as well as Sensitive Ecosystems (Streamside Areas);
  - O Detailed Development Permit for Form and Character to allow for the construction of 55 ground-oriented townhouse units in Phase 1;
  - o Development Variance Permit (DVP) to reduce the minimum setback requirement, under Part 7A of the Zoning Bylaw, for a Class B (yellow-coded) watercourse; and
  - Subdivision from two lots into two lots which included consolidating the RM-15 portion of the original subject site with the adjacent townhouse development (Greenside Estates).
- The Rezoning Bylaw (Bylaw No. 20151) and the General Development Permit (which establishes the parameters for form and character when reviewing future DP applications for the proposed apartment buildings on the northerly portion of the subject site) were granted final approval by Council on July 29, 2021.

37 Elementary students at Latimer Road Elementary School 23 Secondary students at Clayton Heights Secondary School

(Appendix II)

The applicant has advised that the dwelling units in this project are expected to be constructed and ready for occupancy by Spring,

- The subject site will obtain driveway access from three separate points:
  - One driveway access is located along the northern boundary of the subject site from a 6 metre wide dedicated lane, off 192 Street, that was provided as part of Development Application No. 7915-0393-00;
  - One driveway access is provided mid-way through the subject site, via Fairway Drive, and secured through an access easement agreement with the Greenside Estates strata development under Development Application No. 7915-0393-00; and
  - One driveway access is allowed to/from Fraser Highway, along the north lot line, but this access point is currently restricted to right-in/right-out vehicular movement. It is anticipated that driveway access can be improved to allow for a future full-movement signal with the SkyTrain extension along Fraser Highway.