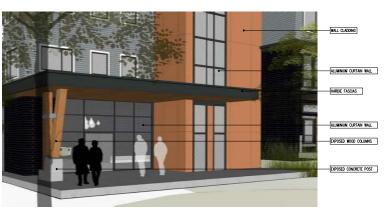

## **Building Design**

- The applicant proposes to construct four apartment buildings (two 4-storey and two 5-storey), on the northern portion of the subject property, consisting of 390 dwelling units with amenity space and underground parking.
- The unit mix consists of 192 one-bedroom, 190 two-bedroom and 8 adaptable, one-bedroom dwelling units.
- The dwelling units will range in size from 49 square metres for a one-bedroom unit to 81 square metres for the largest two-bedroom apartment.
- The proposed buildings reflect an urban and contemporary building form with a flat roof.
- The apartment buildings fronting onto the internal drive aisle will incorporate a two-storey townhouse expression that defines the first- and second-floor units, providing variation and visual interest. The units on the ground-floor are oriented toward the street with front door access and useable semi-private outdoor space.
- The non-street building elevations include ground-floor units with a front door and usable, semi-private outdoor patio space accessed via internal pathways that connect directly to the outdoor amenity space.
- The proposed apartment buildings include a variety of materials consisting of hardie panel siding, vinyl windows, clear glass aluminum framed guardrails, brick veneer, exposed wood columns as well as textured masonry finishes and small entry canopies.
- The lobby entries include vertical projecting building columns with 4- or 5-storey aluminum curtain walls that are brought together at the ground-floor by an exposed wood entry canopy feature. The colourful vertical building columns at the lobby entries assist with scaling down the length and overall massing of the proposed apartment buildings while providing a direct connection from the internal drive aisle, through the building, to the outdoor amenity space.
- In addition, each ground-floor dwelling unit entrance along the internal drive aisle consists of a colour entry door with textured masonry finishes and small entry canopy which clearly marks individual unity entryways.
- The uppermost floor of Building 4 and Building 5 are stepped back, at the ends, from the floor below to further reduce the building massing while colourful exterior accent materials will be provided on each apartment building to enhance visual interest.
- The building orientation ensures that units will provide greater observation of public realms with active rooms facing toward the street, outdoor amenity space and pedestrian walkways to reduce Crime Prevention Through Environmental Design (CPTED) concerns.
- At this time, no signage is proposed for the apartment buildings. If required in future, all
  proposed signage for the apartment component will be considered as part of the Detailed
  DP application for a future phase of development and must comply with all aspects of the
  Sign Bylaw.