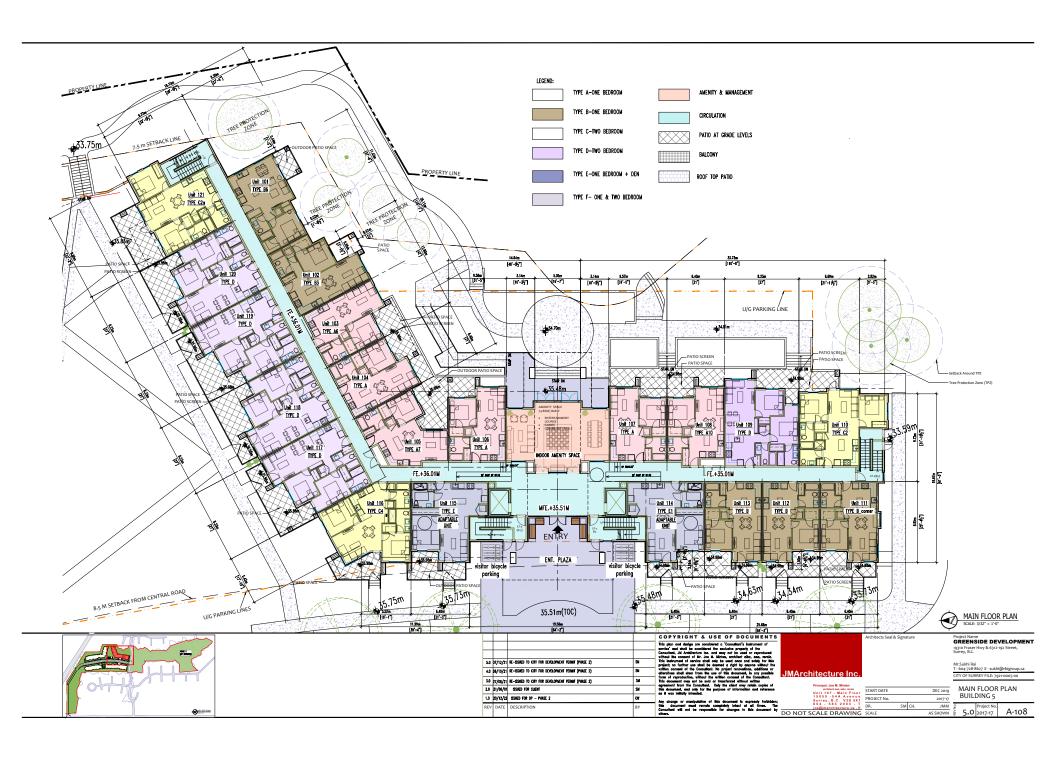

## **Building Design**

- The applicant proposes to construct four apartment buildings (two 4-storey and two 5-storey), on the northern portion of the subject property, consisting of 390 dwelling units with amenity space and underground parking.
- The unit mix consists of 192 one-bedroom, 190 two-bedroom and 8 adaptable, one-bedroom dwelling units.
- The dwelling units will range in size from 49 square metres for a one-bedroom unit to 81 square metres for the largest two-bedroom apartment.
- The proposed buildings reflect an urban and contemporary building form with a flat roof.
- The apartment buildings fronting onto the internal drive aisle will incorporate a two-storey townhouse expression that defines the first- and second-floor units, providing variation and visual interest. The units on the ground-floor are oriented toward the street with front door access and useable semi-private outdoor space.
- The non-street building elevations include ground-floor units with a front door and usable, semi-private outdoor patio space accessed via internal pathways that connect directly to the outdoor amenity space.
- The proposed apartment buildings include a variety of materials consisting of hardie panel siding, vinyl windows, clear glass aluminum framed guardrails, brick veneer, exposed wood columns as well as textured masonry finishes and small entry canopies.
- The lobby entries include vertical projecting building columns with 4- or 5-storey aluminum curtain walls that are brought together at the ground-floor by an exposed wood entry canopy feature. The colourful vertical building columns at the lobby entries assist with scaling down the length and overall massing of the proposed apartment buildings while providing a direct connection from the internal drive aisle, through the building, to the outdoor amenity space.
- In addition, each ground-floor dwelling unit entrance along the internal drive aisle consists of a colour entry door with textured masonry finishes and small entry canopy which clearly marks individual unity entryways.
- The uppermost floor of Building 4 and Building 5 are stepped back, at the ends, from the floor below to further reduce the building massing while colourful exterior accent materials will be provided on each apartment building to enhance visual interest.
- The building orientation ensures that units will provide greater observation of public realms with active rooms facing toward the street, outdoor amenity space and pedestrian walkways to reduce Crime Prevention Through Environmental Design (CPTED) concerns.
- At this time, no signage is proposed for the apartment buildings. If required in future, all
  proposed signage for the apartment component will be considered as part of the Detailed
  DP application for a future phase of development and must comply with all aspects of the
  Sign Bylaw.

## **Indoor Amenity Space**

- The proposed indoor amenity space is centrally located on the main floor and provides for greater pedestrian connectivity with the outdoor amenity space which is located along the northern elevation for Buildings 4 and 5 as well as the southern facade of Buildings 6 and 7.
- The indoor amenity space consists of multi-purpose rooms, entertainment lounges, games rooms as well as community seating with tables and chairs.
- On November 18, 2019, Council approved Corporate Report No. R206; 2019 ("Updates to Indoor and Outdoor Amenity Space Requirements"). The report identified the minimum requirements for indoor amenity space that must be provided on-site (i.e. no cash-in-lieu).
   Based upon the minimum requirement for the building type proposed, 74 square metres of indoor amenity space is required per building.
- The proposed indoor amenity space provided on-site, as part of Phase 2, is 337 square metres. The future residents will also have access to the 1,099.6 square metre indoor amenity building that will be constructed as part of the Phase 1 townhouse development. As such, the applicant is providing a total of 1,436.3 sq. m. of indoor amenity space which exceeds the 1,335 sq. m. of indoor amenity space required under the Zoning Bylaw (based on 3 sq. m. per dwelling unit).

#### Outdoor Amenity Space and Proposed Landscaping

- The outdoor amenity space is centrally located and primarily adjacent to the indoor amenity space. The applicant is proposing to provide outdoor seating areas, a nature playground and tot play area, water features, a central green as well as community gardens.
- The proposed outdoor amenity space is approximately 1,988 square metres in total area which exceeds the minimum outdoor amenity space requirement of 1,335 square metres, based upon 3 square metres per dwelling unit, per the Zoning Bylaw.

- Each individual ground-oriented unit will have a small private patio or front yard enclosed by a 1.2 metre high metal guardrail or raised planter with layered planting that consists of bylaw sized trees, small shrubs and low-lying groundcover.
- The street facing units will have a privacy screen and direct access to an internal private sidewalk provided through a separate entryway which is clearly defined by a small gate.
- Each apartment unit that faces onto the street frontage or outdoor amenity space will provide an "eyes-on-the-street" function with active rooms facing toward the public realm.
- Exterior lighting is designed to reduce light pollution as well as provide adequate lighting to ensure community safety, in keeping with CPTED principles.