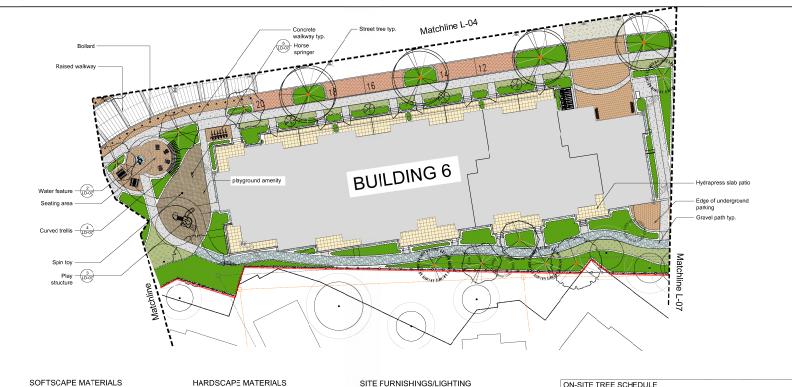

## **Building Design**

- The applicant proposes to construct four apartment buildings (two 4-storey and two 5-storey), on the northern portion of the subject property, consisting of 390 dwelling units with amenity space and underground parking.
- The unit mix consists of 192 one-bedroom, 190 two-bedroom and 8 adaptable, one-bedroom dwelling units.
- The dwelling units will range in size from 49 square metres for a one-bedroom unit to 81 square metres for the largest two-bedroom apartment.
- The proposed buildings reflect an urban and contemporary building form with a flat roof.
- The apartment buildings fronting onto the internal drive aisle will incorporate a two-storey townhouse expression that defines the first- and second-floor units, providing variation and visual interest. The units on the ground-floor are oriented toward the street with front door access and useable semi-private outdoor space.
- The non-street building elevations include ground-floor units with a front door and usable, semi-private outdoor patio space accessed via internal pathways that connect directly to the outdoor amenity space.
- The proposed apartment buildings include a variety of materials consisting of hardie panel siding, vinyl windows, clear glass aluminum framed guardrails, brick veneer, exposed wood columns as well as textured masonry finishes and small entry canopies.
- The lobby entries include vertical projecting building columns with 4- or 5-storey aluminum curtain walls that are brought together at the ground-floor by an exposed wood entry canopy feature. The colourful vertical building columns at the lobby entries assist with scaling down the length and overall massing of the proposed apartment buildings while providing a direct connection from the internal drive aisle, through the building, to the outdoor amenity space.
- In addition, each ground-floor dwelling unit entrance along the internal drive aisle consists of a colour entry door with textured masonry finishes and small entry canopy which clearly marks individual unity entryways.
- The uppermost floor of Building 4 and Building 5 are stepped back, at the ends, from the floor below to further reduce the building massing while colourful exterior accent materials will be provided on each apartment building to enhance visual interest.
- The building orientation ensures that units will provide greater observation of public realms with active rooms facing toward the street, outdoor amenity space and pedestrian walkways to reduce Crime Prevention Through Environmental Design (CPTED) concerns.
- At this time, no signage is proposed for the apartment buildings. If required in future, all
  proposed signage for the apartment component will be considered as part of the Detailed
  DP application for a future phase of development and must comply with all aspects of the
  Sign Bylaw.

#### On-Site Parking and Bicycle Storage

- All on-site parking spaces will be provided in a secure underground parkade and accessed directly from the internal drive aisle. One underground parkade will be shared by Building 4 and Building 5 while Building 6 and Building 7 will share the other underground parkade.
- The proposed development includes a total of 627 parking spaces consisting of 548 resident parking spaces and 79 parking spaces for visitors. The applicant also proposes to provide 13 accessible parking spaces of which 9 parking spaces are van accessible. The on-site parking provided exceeds the minimum parking requirements, under the Zoning Bylaw.
- The applicant will provide 84 small car spaces or 13% of the total number of parking spaces. The Surrey Zoning Bylaw allows a maximum of 35% of the total parking spaces on-site to be provided for small cars.
- The development will provide a total of 470 secure bicycle parking spaces in the underground parkade. This will comply with the minimum number of bicycle parking spaces required, per the Zoning Bylaw.

## **Indoor Amenity Space**

- The proposed indoor amenity space is centrally located on the main floor and provides for greater pedestrian connectivity with the outdoor amenity space which is located along the northern elevation for Buildings 4 and 5 as well as the southern facade of Buildings 6 and 7.
- The indoor amenity space consists of multi-purpose rooms, entertainment lounges, games rooms as well as community seating with tables and chairs.
- On November 18, 2019, Council approved Corporate Report No. R206; 2019 ("Updates to Indoor and Outdoor Amenity Space Requirements"). The report identified the minimum requirements for indoor amenity space that must be provided on-site (i.e. no cash-in-lieu).
   Based upon the minimum requirement for the building type proposed, 74 square metres of indoor amenity space is required per building.
- The proposed indoor amenity space provided on-site, as part of Phase 2, is 337 square metres. The future residents will also have access to the 1,099.6 square metre indoor amenity building that will be constructed as part of the Phase 1 townhouse development. As such, the applicant is providing a total of 1,436.3 sq. m. of indoor amenity space which exceeds the 1,335 sq. m. of indoor amenity space required under the Zoning Bylaw (based on 3 sq. m. per dwelling unit).

#### Outdoor Amenity Space and Proposed Landscaping

- The outdoor amenity space is centrally located and primarily adjacent to the indoor amenity space. The applicant is proposing to provide outdoor seating areas, a nature playground and tot play area, water features, a central green as well as community gardens.
- The proposed outdoor amenity space is approximately 1,988 square metres in total area which exceeds the minimum outdoor amenity space requirement of 1,335 square metres, based upon 3 square metres per dwelling unit, per the Zoning Bylaw.