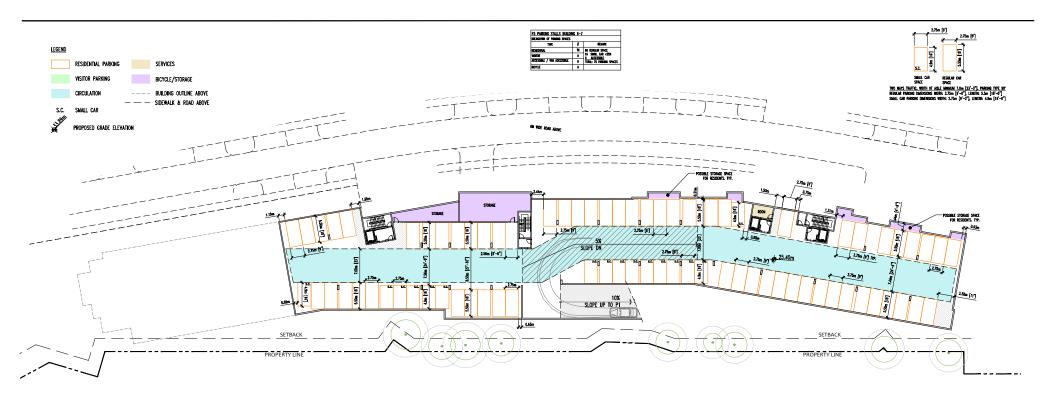

#### On-Site Parking and Bicycle Storage

- All on-site parking spaces will be provided in a secure underground parkade and accessed directly from the internal drive aisle. One underground parkade will be shared by Building 4 and Building 5 while Building 6 and Building 7 will share the other underground parkade.
- The proposed development includes a total of 627 parking spaces consisting of 548 resident parking spaces and 79 parking spaces for visitors. The applicant also proposes to provide 13 accessible parking spaces of which 9 parking spaces are van accessible. The on-site parking provided exceeds the minimum parking requirements, under the Zoning Bylaw.
- The applicant will provide 84 small car spaces or 13% of the total number of parking spaces. The Surrey Zoning Bylaw allows a maximum of 35% of the total parking spaces on-site to be provided for small cars.
- The development will provide a total of 470 secure bicycle parking spaces in the underground parkade. This will comply with the minimum number of bicycle parking spaces required, per the Zoning Bylaw.