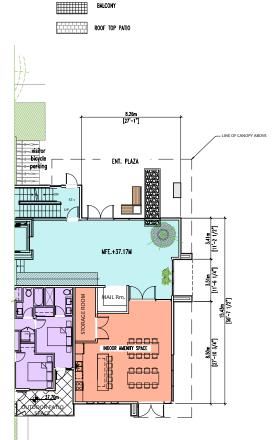

## **Indoor Amenity Space**

- The proposed indoor amenity space is centrally located on the main floor and provides for greater pedestrian connectivity with the outdoor amenity space which is located along the northern elevation for Buildings 4 and 5 as well as the southern facade of Buildings 6 and 7.
- The indoor amenity space consists of multi-purpose rooms, entertainment lounges, games rooms as well as community seating with tables and chairs.
- On November 18, 2019, Council approved Corporate Report No. R206; 2019 ("Updates to Indoor and Outdoor Amenity Space Requirements"). The report identified the minimum requirements for indoor amenity space that must be provided on-site (i.e. no cash-in-lieu).
   Based upon the minimum requirement for the building type proposed, 74 square metres of indoor amenity space is required per building.
- The proposed indoor amenity space provided on-site, as part of Phase 2, is 337 square metres. The future residents will also have access to the 1,099.6 square metre indoor amenity building that will be constructed as part of the Phase 1 townhouse development. As such, the applicant is providing a total of 1,436.3 sq. m. of indoor amenity space which exceeds the 1,335 sq. m. of indoor amenity space required under the Zoning Bylaw (based on 3 sq. m. per dwelling unit).

#### Outdoor Amenity Space and Proposed Landscaping

- The outdoor amenity space is centrally located and primarily adjacent to the indoor amenity space. The applicant is proposing to provide outdoor seating areas, a nature playground and tot play area, water features, a central green as well as community gardens.
- The proposed outdoor amenity space is approximately 1,988 square metres in total area which exceeds the minimum outdoor amenity space requirement of 1,335 square metres, based upon 3 square metres per dwelling unit, per the Zoning Bylaw.