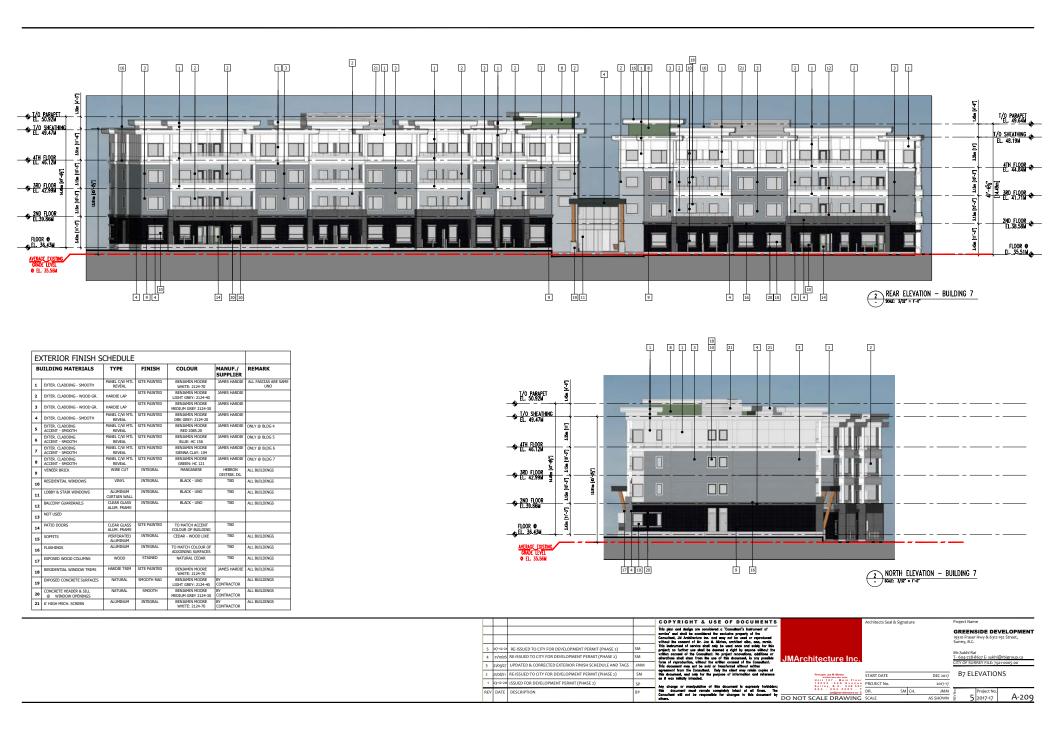

## **Building Design**

- The applicant proposes to construct four apartment buildings (two 4-storey and two 5-storey), on the northern portion of the subject property, consisting of 390 dwelling units with amenity space and underground parking.
- The unit mix consists of 192 one-bedroom, 190 two-bedroom and 8 adaptable, one-bedroom dwelling units.
- The dwelling units will range in size from 49 square metres for a one-bedroom unit to 81 square metres for the largest two-bedroom apartment.
- The proposed buildings reflect an urban and contemporary building form with a flat roof.
- The apartment buildings fronting onto the internal drive aisle will incorporate a two-storey townhouse expression that defines the first- and second-floor units, providing variation and visual interest. The units on the ground-floor are oriented toward the street with front door access and useable semi-private outdoor space.
- The non-street building elevations include ground-floor units with a front door and usable, semi-private outdoor patio space accessed via internal pathways that connect directly to the outdoor amenity space.
- The proposed apartment buildings include a variety of materials consisting of hardie panel siding, vinyl windows, clear glass aluminum framed guardrails, brick veneer, exposed wood columns as well as textured masonry finishes and small entry canopies.
- The lobby entries include vertical projecting building columns with 4- or 5-storey aluminum curtain walls that are brought together at the ground-floor by an exposed wood entry canopy feature. The colourful vertical building columns at the lobby entries assist with scaling down the length and overall massing of the proposed apartment buildings while providing a direct connection from the internal drive aisle, through the building, to the outdoor amenity space.
- In addition, each ground-floor dwelling unit entrance along the internal drive aisle consists of a colour entry door with textured masonry finishes and small entry canopy which clearly marks individual unity entryways.
- The uppermost floor of Building 4 and Building 5 are stepped back, at the ends, from the floor below to further reduce the building massing while colourful exterior accent materials will be provided on each apartment building to enhance visual interest.
- The building orientation ensures that units will provide greater observation of public realms with active rooms facing toward the street, outdoor amenity space and pedestrian walkways to reduce Crime Prevention Through Environmental Design (CPTED) concerns.
- At this time, no signage is proposed for the apartment buildings. If required in future, all
  proposed signage for the apartment component will be considered as part of the Detailed
  DP application for a future phase of development and must comply with all aspects of the
  Sign Bylaw.