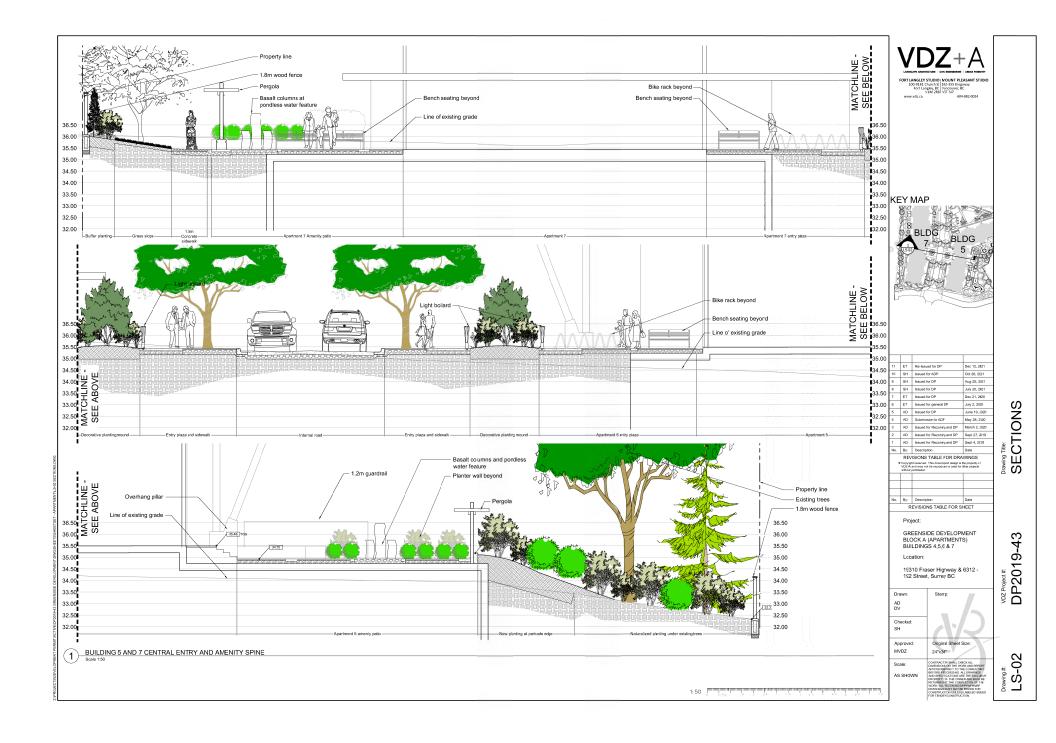

## **Indoor Amenity Space**

- The proposed indoor amenity space is centrally located on the main floor and provides for greater pedestrian connectivity with the outdoor amenity space which is located along the northern elevation for Buildings 4 and 5 as well as the southern facade of Buildings 6 and 7.
- The indoor amenity space consists of multi-purpose rooms, entertainment lounges, games rooms as well as community seating with tables and chairs.
- On November 18, 2019, Council approved Corporate Report No. R206; 2019 ("Updates to Indoor and Outdoor Amenity Space Requirements"). The report identified the minimum requirements for indoor amenity space that must be provided on-site (i.e. no cash-in-lieu).
   Based upon the minimum requirement for the building type proposed, 74 square metres of indoor amenity space is required per building.
- The proposed indoor amenity space provided on-site, as part of Phase 2, is 337 square metres. The future residents will also have access to the 1,099.6 square metre indoor amenity building that will be constructed as part of the Phase 1 townhouse development. As such, the applicant is providing a total of 1,436.3 sq. m. of indoor amenity space which exceeds the 1,335 sq. m. of indoor amenity space required under the Zoning Bylaw (based on 3 sq. m. per dwelling unit).

#### Outdoor Amenity Space and Proposed Landscaping

- The outdoor amenity space is centrally located and primarily adjacent to the indoor amenity space. The applicant is proposing to provide outdoor seating areas, a nature playground and tot play area, water features, a central green as well as community gardens.
- The proposed outdoor amenity space is approximately 1,988 square metres in total area which exceeds the minimum outdoor amenity space requirement of 1,335 square metres, based upon 3 square metres per dwelling unit, per the Zoning Bylaw.

- Each individual ground-oriented unit will have a small private patio or front yard enclosed by a 1.2 metre high metal guardrail or raised planter with layered planting that consists of bylaw sized trees, small shrubs and low-lying groundcover.
- The street facing units will have a privacy screen and direct access to an internal private sidewalk provided through a separate entryway which is clearly defined by a small gate.
- Each apartment unit that faces onto the street frontage or outdoor amenity space will provide an "eyes-on-the-street" function with active rooms facing toward the public realm.
- Exterior lighting is designed to reduce light pollution as well as provide adequate lighting to ensure community safety, in keeping with CPTED principles.