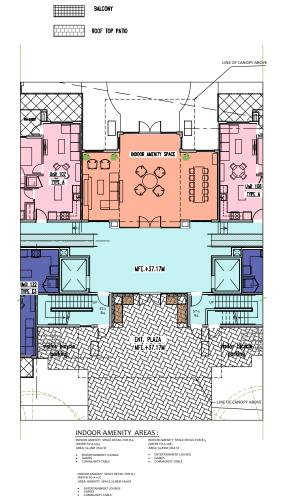

## **Indoor Amenity Space**

- The proposed indoor amenity space is centrally located on the main floor and provides for greater pedestrian connectivity with the outdoor amenity space which is located along the northern elevation for Buildings 4 and 5 as well as the southern facade of Buildings 6 and 7.
- The indoor amenity space consists of multi-purpose rooms, entertainment lounges, games rooms as well as community seating with tables and chairs.
- On November 18, 2019, Council approved Corporate Report No. R206; 2019 ("Updates to Indoor and Outdoor Amenity Space Requirements"). The report identified the minimum requirements for indoor amenity space that must be provided on-site (i.e. no cash-in-lieu).
   Based upon the minimum requirement for the building type proposed, 74 square metres of indoor amenity space is required per building.
- The proposed indoor amenity space provided on-site, as part of Phase 2, is 337 square metres. The future residents will also have access to the 1,099.6 square metre indoor amenity building that will be constructed as part of the Phase 1 townhouse development. As such, the applicant is providing a total of 1,436.3 sq. m. of indoor amenity space which exceeds the 1,335 sq. m. of indoor amenity space required under the Zoning Bylaw (based on 3 sq. m. per dwelling unit).

#### Outdoor Amenity Space and Proposed Landscaping

- The outdoor amenity space is centrally located and primarily adjacent to the indoor amenity space. The applicant is proposing to provide outdoor seating areas, a nature playground and tot play area, water features, a central green as well as community gardens.
- The proposed outdoor amenity space is approximately 1,988 square metres in total area which exceeds the minimum outdoor amenity space requirement of 1,335 square metres, based upon 3 square metres per dwelling unit, per the Zoning Bylaw.