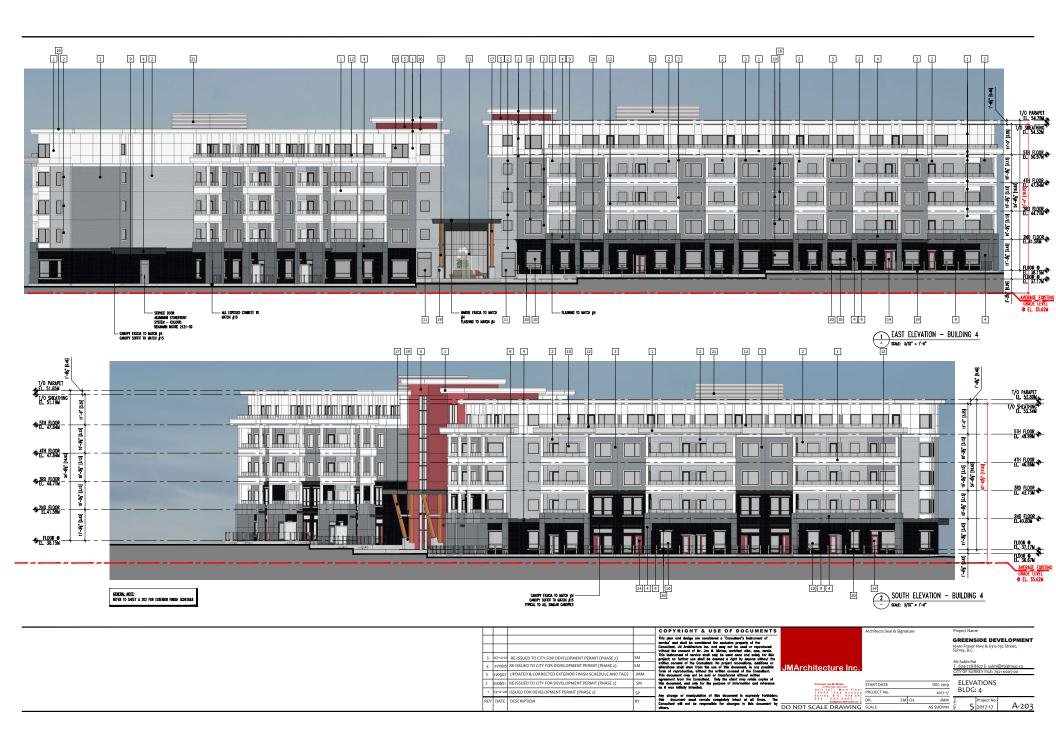

## **Building Design**

- The applicant proposes to construct four apartment buildings (two 4-storey and two 5-storey), on the northern portion of the subject property, consisting of 390 dwelling units with amenity space and underground parking.
- The unit mix consists of 192 one-bedroom, 190 two-bedroom and 8 adaptable, one-bedroom dwelling units.
- The dwelling units will range in size from 49 square metres for a one-bedroom unit to 81 square metres for the largest two-bedroom apartment.
- The proposed buildings reflect an urban and contemporary building form with a flat roof.
- The apartment buildings fronting onto the internal drive aisle will incorporate a two-storey townhouse expression that defines the first- and second-floor units, providing variation and visual interest. The units on the ground-floor are oriented toward the street with front door access and useable semi-private outdoor space.
- The non-street building elevations include ground-floor units with a front door and usable, semi-private outdoor patio space accessed via internal pathways that connect directly to the outdoor amenity space.
- The proposed apartment buildings include a variety of materials consisting of hardie panel siding, vinyl windows, clear glass aluminum framed guardrails, brick veneer, exposed wood columns as well as textured masonry finishes and small entry canopies.
- The lobby entries include vertical projecting building columns with 4- or 5-storey aluminum curtain walls that are brought together at the ground-floor by an exposed wood entry canopy feature. The colourful vertical building columns at the lobby entries assist with scaling down the length and overall massing of the proposed apartment buildings while providing a direct connection from the internal drive aisle, through the building, to the outdoor amenity space.
- In addition, each ground-floor dwelling unit entrance along the internal drive aisle consists of a colour entry door with textured masonry finishes and small entry canopy which clearly marks individual unity entryways.
- The uppermost floor of Building 4 and Building 5 are stepped back, at the ends, from the floor below to further reduce the building massing while colourful exterior accent materials will be provided on each apartment building to enhance visual interest.
- The building orientation ensures that units will provide greater observation of public realms with active rooms facing toward the street, outdoor amenity space and pedestrian walkways to reduce Crime Prevention Through Environmental Design (CPTED) concerns.
- At this time, no signage is proposed for the apartment buildings. If required in future, all
  proposed signage for the apartment component will be considered as part of the Detailed
  DP application for a future phase of development and must comply with all aspects of the
  Sign Bylaw.