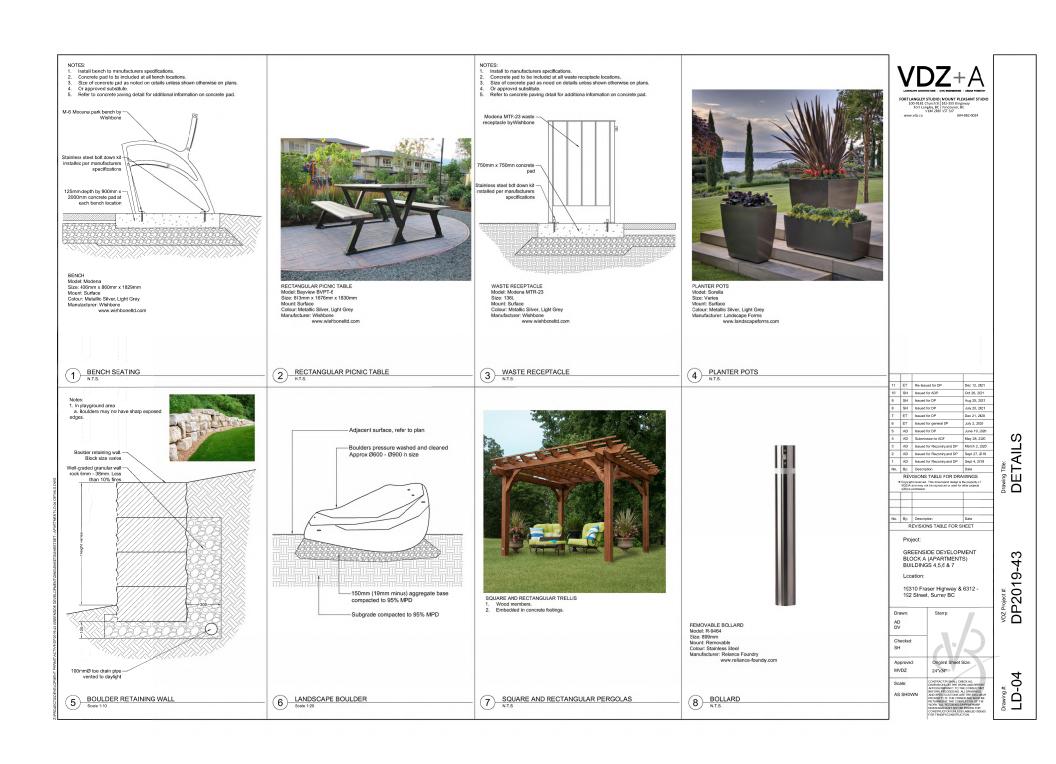

#### Outdoor Amenity Space and Proposed Landscaping

- The outdoor amenity space is centrally located and primarily adjacent to the indoor amenity space. The applicant is proposing to provide outdoor seating areas, a nature playground and tot play area, water features, a central green as well as community gardens.
- The proposed outdoor amenity space is approximately 1,988 square metres in total area which exceeds the minimum outdoor amenity space requirement of 1,335 square metres, based upon 3 square metres per dwelling unit, per the Zoning Bylaw.

- Each individual ground-oriented unit will have a small private patio or front yard enclosed by a 1.2 metre high metal guardrail or raised planter with layered planting that consists of bylaw sized trees, small shrubs and low-lying groundcover.
- The street facing units will have a privacy screen and direct access to an internal private sidewalk provided through a separate entryway which is clearly defined by a small gate.
- Each apartment unit that faces onto the street frontage or outdoor amenity space will provide an "eyes-on-the-street" function with active rooms facing toward the public realm.
- Exterior lighting is designed to reduce light pollution as well as provide adequate lighting to ensure community safety, in keeping with CPTED principles.