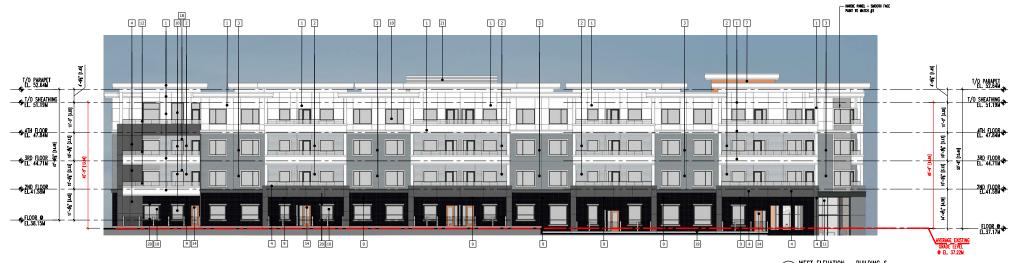

## **Building Design**

- The applicant proposes to construct four apartment buildings (two 4-storey and two 5-storey), on the northern portion of the subject property, consisting of 390 dwelling units with amenity space and underground parking.
- The unit mix consists of 192 one-bedroom, 190 two-bedroom and 8 adaptable, one-bedroom dwelling units.
- The dwelling units will range in size from 49 square metres for a one-bedroom unit to 81 square metres for the largest two-bedroom apartment.
- The proposed buildings reflect an urban and contemporary building form with a flat roof.
- The apartment buildings fronting onto the internal drive aisle will incorporate a two-storey townhouse expression that defines the first- and second-floor units, providing variation and visual interest. The units on the ground-floor are oriented toward the street with front door access and useable semi-private outdoor space.
- The non-street building elevations include ground-floor units with a front door and usable, semi-private outdoor patio space accessed via internal pathways that connect directly to the outdoor amenity space.
- The proposed apartment buildings include a variety of materials consisting of hardie panel siding, vinyl windows, clear glass aluminum framed guardrails, brick veneer, exposed wood columns as well as textured masonry finishes and small entry canopies.
- The lobby entries include vertical projecting building columns with 4- or 5-storey aluminum curtain walls that are brought together at the ground-floor by an exposed wood entry canopy feature. The colourful vertical building columns at the lobby entries assist with scaling down the length and overall massing of the proposed apartment buildings while providing a direct connection from the internal drive aisle, through the building, to the outdoor amenity space.
- In addition, each ground-floor dwelling unit entrance along the internal drive aisle consists of a colour entry door with textured masonry finishes and small entry canopy which clearly marks individual unity entryways.
- The uppermost floor of Building 4 and Building 5 are stepped back, at the ends, from the floor below to further reduce the building massing while colourful exterior accent materials will be provided on each apartment building to enhance visual interest.
- The building orientation ensures that units will provide greater observation of public realms with active rooms facing toward the street, outdoor amenity space and pedestrian walkways to reduce Crime Prevention Through Environmental Design (CPTED) concerns.
- At this time, no signage is proposed for the apartment buildings. If required in future, all
  proposed signage for the apartment component will be considered as part of the Detailed
  DP application for a future phase of development and must comply with all aspects of the
  Sign Bylaw.