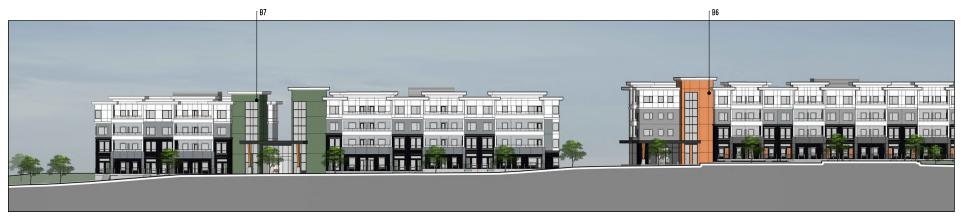

## **Building Design**

- The applicant proposes to construct four apartment buildings (two 4-storey and two 5-storey), on the northern portion of the subject property, consisting of 390 dwelling units with amenity space and underground parking.
- The unit mix consists of 192 one-bedroom, 190 two-bedroom and 8 adaptable, one-bedroom dwelling units.
- The dwelling units will range in size from 49 square metres for a one-bedroom unit to 81 square metres for the largest two-bedroom apartment.
- The proposed buildings reflect an urban and contemporary building form with a flat roof.
- The apartment buildings fronting onto the internal drive aisle will incorporate a two-storey townhouse expression that defines the first- and second-floor units, providing variation and visual interest. The units on the ground-floor are oriented toward the street with front door access and useable semi-private outdoor space.
- The non-street building elevations include ground-floor units with a front door and usable, semi-private outdoor patio space accessed via internal pathways that connect directly to the outdoor amenity space.
- The proposed apartment buildings include a variety of materials consisting of hardie panel siding, vinyl windows, clear glass aluminum framed guardrails, brick veneer, exposed wood columns as well as textured masonry finishes and small entry canopies.
- The lobby entries include vertical projecting building columns with 4- or 5-storey aluminum curtain walls that are brought together at the ground-floor by an exposed wood entry canopy feature. The colourful vertical building columns at the lobby entries assist with scaling down the length and overall massing of the proposed apartment buildings while providing a direct connection from the internal drive aisle, through the building, to the outdoor amenity space.
- In addition, each ground-floor dwelling unit entrance along the internal drive aisle consists of a colour entry door with textured masonry finishes and small entry canopy which clearly marks individual unity entryways.
- The uppermost floor of Building 4 and Building 5 are stepped back, at the ends, from the floor below to further reduce the building massing while colourful exterior accent materials will be provided on each apartment building to enhance visual interest.
- The building orientation ensures that units will provide greater observation of public realms with active rooms facing toward the street, outdoor amenity space and pedestrian walkways to reduce Crime Prevention Through Environmental Design (CPTED) concerns.
- At this time, no signage is proposed for the apartment buildings. If required in future, all
  proposed signage for the apartment component will be considered as part of the Detailed
  DP application for a future phase of development and must comply with all aspects of the
  Sign Bylaw.