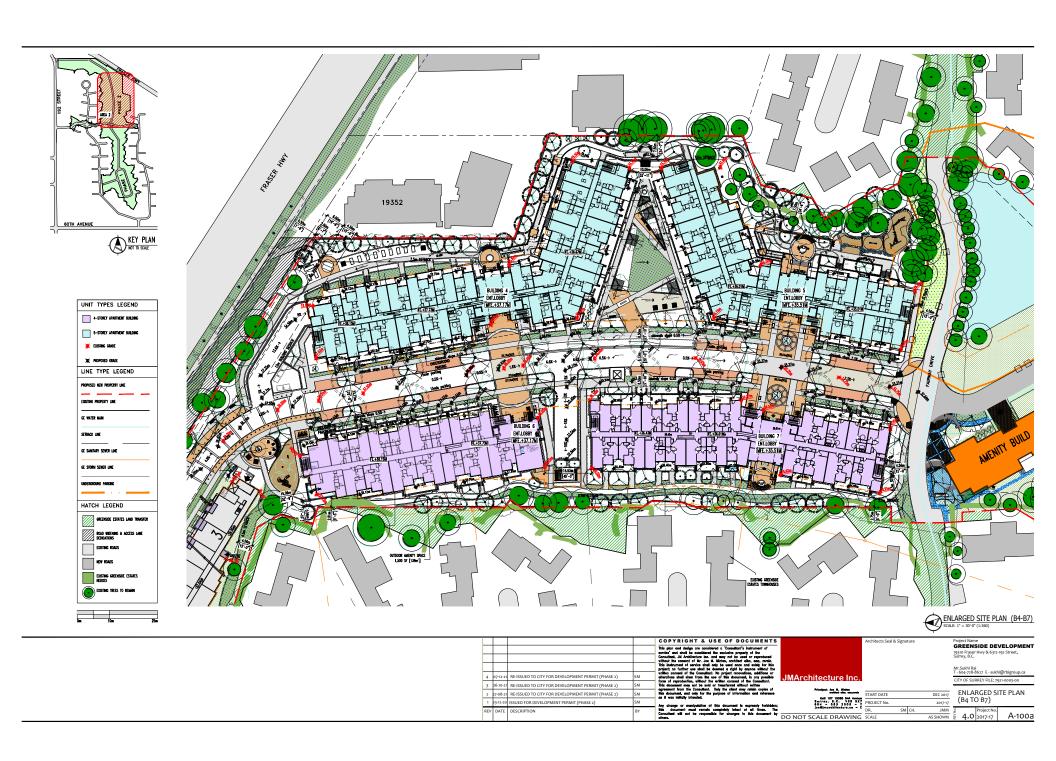

## **Building Design**

- The applicant proposes to construct four apartment buildings (two 4-storey and two 5-storey), on the northern portion of the subject property, consisting of 390 dwelling units with amenity space and underground parking.
- The unit mix consists of 192 one-bedroom, 190 two-bedroom and 8 adaptable, one-bedroom dwelling units.
- The dwelling units will range in size from 49 square metres for a one-bedroom unit to 81 square metres for the largest two-bedroom apartment.
- The proposed buildings reflect an urban and contemporary building form with a flat roof.
- The apartment buildings fronting onto the internal drive aisle will incorporate a two-storey townhouse expression that defines the first- and second-floor units, providing variation and visual interest. The units on the ground-floor are oriented toward the street with front door access and useable semi-private outdoor space.
- The non-street building elevations include ground-floor units with a front door and usable, semi-private outdoor patio space accessed via internal pathways that connect directly to the outdoor amenity space.
- The proposed apartment buildings include a variety of materials consisting of hardie panel siding, vinyl windows, clear glass aluminum framed guardrails, brick veneer, exposed wood columns as well as textured masonry finishes and small entry canopies.
- The lobby entries include vertical projecting building columns with 4- or 5-storey aluminum curtain walls that are brought together at the ground-floor by an exposed wood entry canopy feature. The colourful vertical building columns at the lobby entries assist with scaling down the length and overall massing of the proposed apartment buildings while providing a direct connection from the internal drive aisle, through the building, to the outdoor amenity space.
- In addition, each ground-floor dwelling unit entrance along the internal drive aisle consists of a colour entry door with textured masonry finishes and small entry canopy which clearly marks individual unity entryways.
- The uppermost floor of Building 4 and Building 5 are stepped back, at the ends, from the floor below to further reduce the building massing while colourful exterior accent materials will be provided on each apartment building to enhance visual interest.
- The building orientation ensures that units will provide greater observation of public realms with active rooms facing toward the street, outdoor amenity space and pedestrian walkways to reduce Crime Prevention Through Environmental Design (CPTED) concerns.
- At this time, no signage is proposed for the apartment buildings. If required in future, all
  proposed signage for the apartment component will be considered as part of the Detailed
  DP application for a future phase of development and must comply with all aspects of the
  Sign Bylaw.

#### On-Site Parking and Bicycle Storage

- All on-site parking spaces will be provided in a secure underground parkade and accessed directly from the internal drive aisle. One underground parkade will be shared by Building 4 and Building 5 while Building 6 and Building 7 will share the other underground parkade.
- The proposed development includes a total of 627 parking spaces consisting of 548 resident parking spaces and 79 parking spaces for visitors. The applicant also proposes to provide 13 accessible parking spaces of which 9 parking spaces are van accessible. The on-site parking provided exceeds the minimum parking requirements, under the Zoning Bylaw.
- The applicant will provide 84 small car spaces or 13% of the total number of parking spaces. The Surrey Zoning Bylaw allows a maximum of 35% of the total parking spaces on-site to be provided for small cars.
- The development will provide a total of 470 secure bicycle parking spaces in the underground parkade. This will comply with the minimum number of bicycle parking spaces required, per the Zoning Bylaw.

|                         | Proposed                    |
|-------------------------|-----------------------------|
| Lot Area                |                             |
| Gross Site Area:        | N/A                         |
| Road Dedication:        | N/A                         |
| Undevelopable Area:     | N/A                         |
| Net Site Area:          | 29,253 sq. m.               |
| Number of Lots:         | 1                           |
| Building Height:        | 13.94 metres to 18.7 metres |
| Unit Density:           | 135 u.p.ha.                 |
| Floor Area Ratio (FAR): | 1.03                        |
| Floor Area              | 29,019 sq. m.               |
| Residential Units:      |                             |
| Studio:                 | N/A                         |
| 1-Bedroom:              | 192 dwelling units          |
| 2-Bedroom:              | 190 dwelling units          |
| 3-Bedroom:              | N/A                         |
| Adaptable:              | 8 dwelling units            |
| Total:                  | 390 dwelling units          |