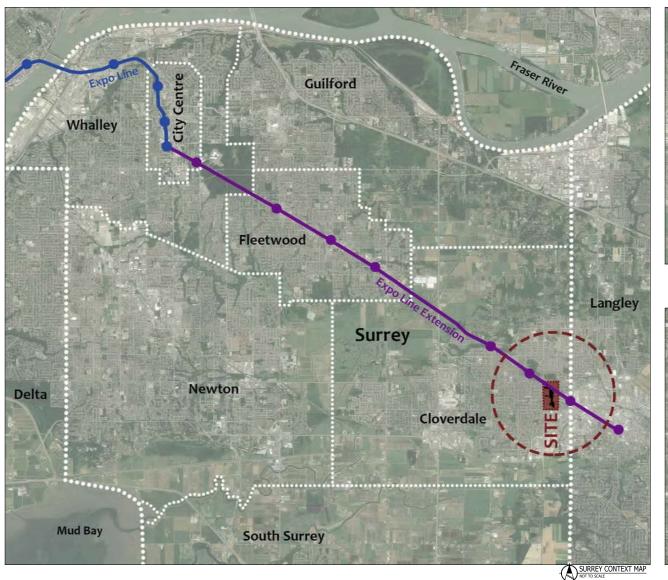

#### **Transportation Considerations**

- The subject property is located along an existing Frequent Transit Network (FTN) and will be located within roughly 800 metres of a future SkyTrain station at the intersection of 190 Street and Fraser Highway.
- In addition, the subject site is located within approximately 140 metres of an existing bus stop (#502 Langley Centre/Surrey Central Station and #503 Aldergrove/Surrey Central Station).
- A higher-density multiple residential development on the subject site is supportable given the site's close proximity to an existing Frequent Transit Network (Fraser Highway) and future rapid transit (SkyTrain) and will encourage walkability, allow for greater housing choice and is consistent with OCP guidelines which encourage higher-density developments adjacent to Frequent Transit Networks (FTNs).
- No road dedication is required under the subject application. All required road dedication was previously provided, as part of the redevelopment application submitted for Phase 1 (No. 7915-0393-00).

#### Surrey Langley SkyTrain Project - Supportive Policies Agreement

- The proposal will support various policies outlined in the Supportive Policies Agreement, per Corporate Report No. Roi6; 2020, (the "Surrey Langley SkyTrain Project – Supportive Policies Agreement") including the following:
  - <u>Destinations</u>: the proposed development is located within roughly 800 metres of a future SkyTrain Station and, therefore, situated within a high demand destination area along the Surrey Langley SkyTrain Transit Corridor.
  - o <u>Distance</u>: the proposed layout facilitates the continued development of a pedestrian and bicycle-friendly street network that supports transit use.
  - o <u>Design</u>: the proposed development includes urban design elements that will ensure the public realm is accessible to people of all ages and abilities.
  - <u>Density</u>: the proposed layout includes a broad range of housing types located within walking distance of a future SkyTrain station and at densities appropriate to support investments in public transit.
  - o <u>Diversity</u>: the proposed layout includes a diverse range of housing options that provide greater choice for different family sizes, residential tenures and/or household incomes.
  - <u>Demand Management</u>: the development proposal includes transportation demand management measures (e.g., reduced parking rates) which promote walking, cycling and transit use along the Surrey Langley SkyTrain Corridor.