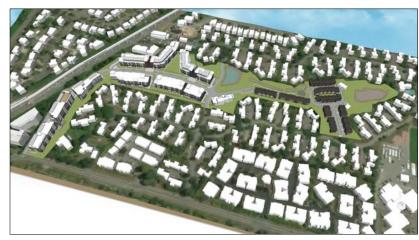

## **Planning Considerations**

• The applicant proposes a Detailed Development Permit in order to construct four apartment buildings (two 4-storey and two 5-storey) consisting of approximately 390 dwelling units, on the northern portion of the subject site. This proposal is Phase 2 of the Greenside Estates redevelopment initiated under Development Application No. 7915-0393-00.

## **Building Design**

- The applicant proposes to construct four apartment buildings (two 4-storey and two 5-storey), on the northern portion of the subject property, consisting of 390 dwelling units with amenity space and underground parking.
- The unit mix consists of 192 one-bedroom, 190 two-bedroom and 8 adaptable, one-bedroom dwelling units.
- The dwelling units will range in size from 49 square metres for a one-bedroom unit to 81 square metres for the largest two-bedroom apartment.
- The proposed buildings reflect an urban and contemporary building form with a flat roof.
- The apartment buildings fronting onto the internal drive aisle will incorporate a two-storey townhouse expression that defines the first- and second-floor units, providing variation and visual interest. The units on the ground-floor are oriented toward the street with front door access and useable semi-private outdoor space.
- The non-street building elevations include ground-floor units with a front door and usable, semi-private outdoor patio space accessed via internal pathways that connect directly to the outdoor amenity space.
- The proposed apartment buildings include a variety of materials consisting of hardie panel siding, vinyl windows, clear glass aluminum framed guardrails, brick veneer, exposed wood columns as well as textured masonry finishes and small entry canopies.
- The lobby entries include vertical projecting building columns with 4- or 5-storey aluminum curtain walls that are brought together at the ground-floor by an exposed wood entry canopy feature. The colourful vertical building columns at the lobby entries assist with scaling down the length and overall massing of the proposed apartment buildings while providing a direct connection from the internal drive aisle, through the building, to the outdoor amenity space.
- In addition, each ground-floor dwelling unit entrance along the internal drive aisle consists of a colour entry door with textured masonry finishes and small entry canopy which clearly marks individual unity entryways.
- The uppermost floor of Building 4 and Building 5 are stepped back, at the ends, from the floor below to further reduce the building massing while colourful exterior accent materials will be provided on each apartment building to enhance visual interest.
- The building orientation ensures that units will provide greater observation of public realms with active rooms facing toward the street, outdoor amenity space and pedestrian walkways to reduce Crime Prevention Through Environmental Design (CPTED) concerns.
- At this time, no signage is proposed for the apartment buildings. If required in future, all
  proposed signage for the apartment component will be considered as part of the Detailed
  DP application for a future phase of development and must comply with all aspects of the
  Sign Bylaw.