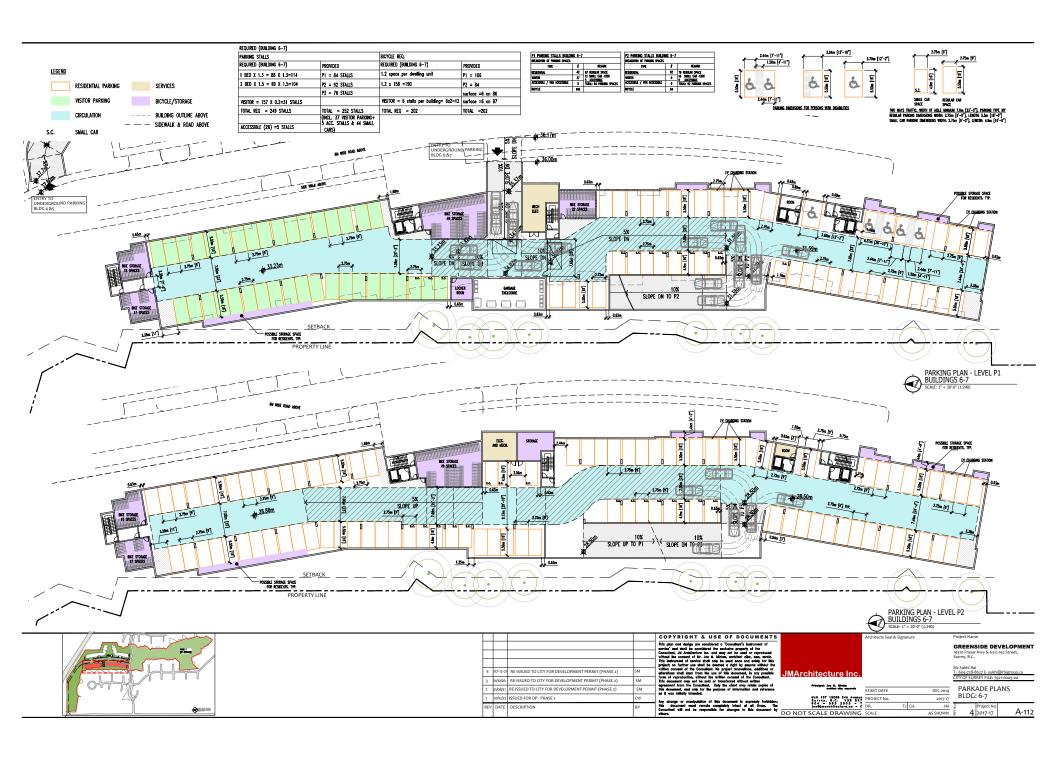

#### On-Site Parking and Bicycle Storage

- All on-site parking spaces will be provided in a secure underground parkade and accessed directly from the internal drive aisle. One underground parkade will be shared by Building 4 and Building 5 while Building 6 and Building 7 will share the other underground parkade.
- The proposed development includes a total of 627 parking spaces consisting of 548 resident parking spaces and 79 parking spaces for visitors. The applicant also proposes to provide 13 accessible parking spaces of which 9 parking spaces are van accessible. The on-site parking provided exceeds the minimum parking requirements, under the Zoning Bylaw.
- The applicant will provide 84 small car spaces or 13% of the total number of parking spaces. The Surrey Zoning Bylaw allows a maximum of 35% of the total parking spaces on-site to be provided for small cars.
- The development will provide a total of 470 secure bicycle parking spaces in the underground parkade. This will comply with the minimum number of bicycle parking spaces required, per the Zoning Bylaw.