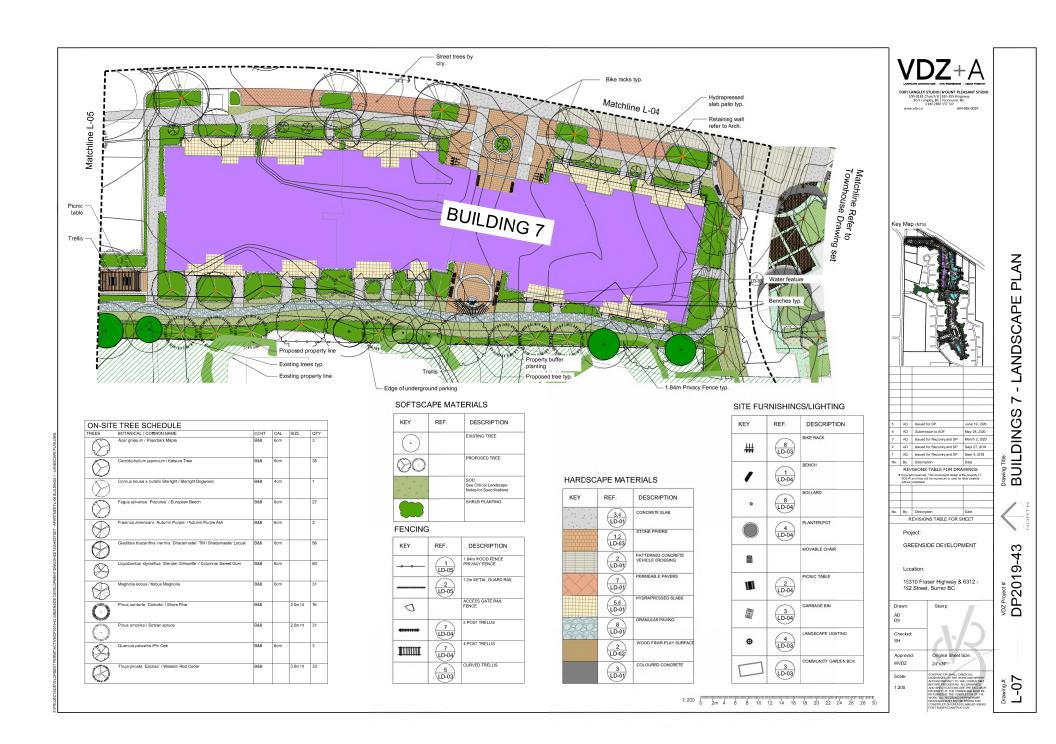

#### Outdoor Amenity Space and Proposed Landscaping

- The outdoor amenity space is centrally located and primarily adjacent to the indoor amenity space. The applicant is proposing to provide outdoor seating areas, a nature playground and tot play area, water features, a central green as well as community gardens.
- The proposed outdoor amenity space is approximately 1,988 square metres in total area which exceeds the minimum outdoor amenity space requirement of 1,335 square metres, based upon 3 square metres per dwelling unit, per the Zoning Bylaw.

- Each individual ground-oriented unit will have a small private patio or front yard enclosed by a 1.2 metre high metal guardrail or raised planter with layered planting that consists of bylaw sized trees, small shrubs and low-lying groundcover.
- The street facing units will have a privacy screen and direct access to an internal private sidewalk provided through a separate entryway which is clearly defined by a small gate.
- Each apartment unit that faces onto the street frontage or outdoor amenity space will provide an "eyes-on-the-street" function with active rooms facing toward the public realm.
- Exterior lighting is designed to reduce light pollution as well as provide adequate lighting to ensure community safety, in keeping with CPTED principles.

- On the northern portion of the subject site, under Development Application No. 7921-0005-00, the Arborist Assessment states there are a total of eighty-nine [89] mature trees. It was determined that fifty-three [53] trees can be retained as part of this development proposal. The proposed tree retention was assessed taking into consideration the location of services, building footprints, underground parkades, road dedication as well as proposed lot grading.
- For those trees that cannot be retained, the applicant will be required to plant trees on a 2 to 1 replacement ratio. This will require a total of seventy-two [72] replacement trees on the subject site. The applicant is proposing ninety-eight [98] replacement trees, thereby exceeding City requirements.
- The new trees on the site will consist of a variety of trees including Paperbark Maple, Katsura Trees, European Beech, Autumn Purple Ash, Columnar Sweet Gum, Kobus Magnolia, Pin Oak and Western Red Cedar.
- In summary, a total of one-hundred fifty-one [151] trees are proposed to be retained or replaced on the subject site which exceeds City requirements.