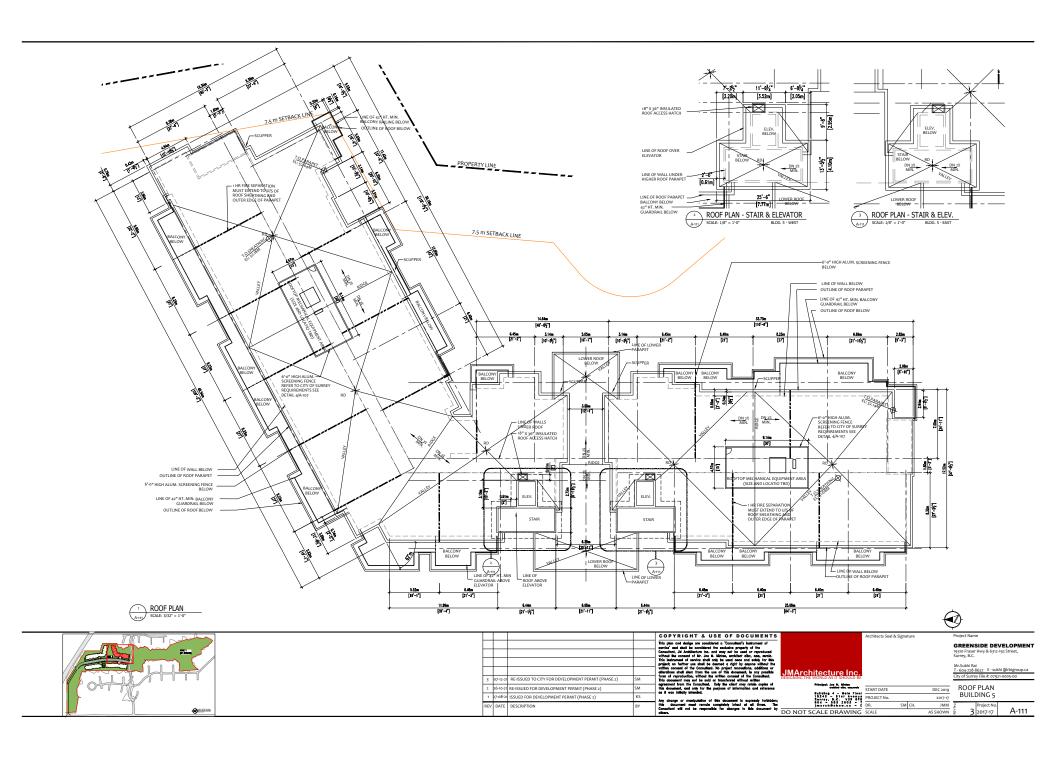

## **Building Design**

- The applicant proposes to construct four apartment buildings (two 4-storey and two 5-storey), on the northern portion of the subject property, consisting of 390 dwelling units with amenity space and underground parking.
- The unit mix consists of 192 one-bedroom, 190 two-bedroom and 8 adaptable, one-bedroom dwelling units.
- The dwelling units will range in size from 49 square metres for a one-bedroom unit to 81 square metres for the largest two-bedroom apartment.
- The proposed buildings reflect an urban and contemporary building form with a flat roof.
- The apartment buildings fronting onto the internal drive aisle will incorporate a two-storey townhouse expression that defines the first- and second-floor units, providing variation and visual interest. The units on the ground-floor are oriented toward the street with front door access and useable semi-private outdoor space.
- The non-street building elevations include ground-floor units with a front door and usable, semi-private outdoor patio space accessed via internal pathways that connect directly to the outdoor amenity space.
- The proposed apartment buildings include a variety of materials consisting of hardie panel siding, vinyl windows, clear glass aluminum framed guardrails, brick veneer, exposed wood columns as well as textured masonry finishes and small entry canopies.
- The lobby entries include vertical projecting building columns with 4- or 5-storey aluminum curtain walls that are brought together at the ground-floor by an exposed wood entry canopy feature. The colourful vertical building columns at the lobby entries assist with scaling down the length and overall massing of the proposed apartment buildings while providing a direct connection from the internal drive aisle, through the building, to the outdoor amenity space.
- In addition, each ground-floor dwelling unit entrance along the internal drive aisle consists of a colour entry door with textured masonry finishes and small entry canopy which clearly marks individual unity entryways.
- The uppermost floor of Building 4 and Building 5 are stepped back, at the ends, from the floor below to further reduce the building massing while colourful exterior accent materials will be provided on each apartment building to enhance visual interest.
- The building orientation ensures that units will provide greater observation of public realms with active rooms facing toward the street, outdoor amenity space and pedestrian walkways to reduce Crime Prevention Through Environmental Design (CPTED) concerns.
- At this time, no signage is proposed for the apartment buildings. If required in future, all
  proposed signage for the apartment component will be considered as part of the Detailed
  DP application for a future phase of development and must comply with all aspects of the
  Sign Bylaw.