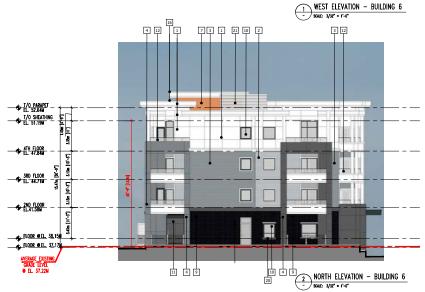

## **Building Design**

- The applicant proposes to construct four apartment buildings (two 4-storey and two 5-storey), on the northern portion of the subject property, consisting of 390 dwelling units with amenity space and underground parking.
- The unit mix consists of 192 one-bedroom, 190 two-bedroom and 8 adaptable, one-bedroom dwelling units.
- The dwelling units will range in size from 49 square metres for a one-bedroom unit to 81 square metres for the largest two-bedroom apartment.
- The proposed buildings reflect an urban and contemporary building form with a flat roof.
- The apartment buildings fronting onto the internal drive aisle will incorporate a two-storey townhouse expression that defines the first- and second-floor units, providing variation and visual interest. The units on the ground-floor are oriented toward the street with front door access and useable semi-private outdoor space.
- The non-street building elevations include ground-floor units with a front door and usable, semi-private outdoor patio space accessed via internal pathways that connect directly to the outdoor amenity space.
- The proposed apartment buildings include a variety of materials consisting of hardie panel siding, vinyl windows, clear glass aluminum framed guardrails, brick veneer, exposed wood columns as well as textured masonry finishes and small entry canopies.
- The lobby entries include vertical projecting building columns with 4- or 5-storey aluminum curtain walls that are brought together at the ground-floor by an exposed wood entry canopy feature. The colourful vertical building columns at the lobby entries assist with scaling down the length and overall massing of the proposed apartment buildings while providing a direct connection from the internal drive aisle, through the building, to the outdoor amenity space.
- In addition, each ground-floor dwelling unit entrance along the internal drive aisle consists of a colour entry door with textured masonry finishes and small entry canopy which clearly marks individual unity entryways.
- The uppermost floor of Building 4 and Building 5 are stepped back, at the ends, from the floor below to further reduce the building massing while colourful exterior accent materials will be provided on each apartment building to enhance visual interest.
- The building orientation ensures that units will provide greater observation of public realms with active rooms facing toward the street, outdoor amenity space and pedestrian walkways to reduce Crime Prevention Through Environmental Design (CPTED) concerns.
- At this time, no signage is proposed for the apartment buildings. If required in future, all
  proposed signage for the apartment component will be considered as part of the Detailed
  DP application for a future phase of development and must comply with all aspects of the
  Sign Bylaw.