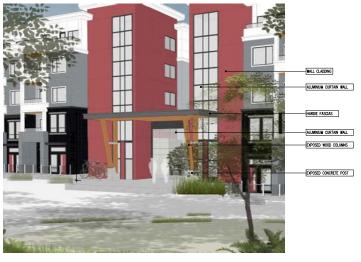

## **Building Design**

- The applicant proposes to construct four apartment buildings (two 4-storey and two 5-storey), on the northern portion of the subject property, consisting of 390 dwelling units with amenity space and underground parking.
- The unit mix consists of 192 one-bedroom, 190 two-bedroom and 8 adaptable, one-bedroom dwelling units.
- The dwelling units will range in size from 49 square metres for a one-bedroom unit to 81 square metres for the largest two-bedroom apartment.
- The proposed buildings reflect an urban and contemporary building form with a flat roof.
- The apartment buildings fronting onto the internal drive aisle will incorporate a two-storey townhouse expression that defines the first- and second-floor units, providing variation and visual interest. The units on the ground-floor are oriented toward the street with front door access and useable semi-private outdoor space.
- The non-street building elevations include ground-floor units with a front door and usable, semi-private outdoor patio space accessed via internal pathways that connect directly to the outdoor amenity space.
- The proposed apartment buildings include a variety of materials consisting of hardie panel siding, vinyl windows, clear glass aluminum framed guardrails, brick veneer, exposed wood columns as well as textured masonry finishes and small entry canopies.
- The lobby entries include vertical projecting building columns with 4- or 5-storey aluminum curtain walls that are brought together at the ground-floor by an exposed wood entry canopy feature. The colourful vertical building columns at the lobby entries assist with scaling down the length and overall massing of the proposed apartment buildings while providing a direct connection from the internal drive aisle, through the building, to the outdoor amenity space.
- In addition, each ground-floor dwelling unit entrance along the internal drive aisle consists of a colour entry door with textured masonry finishes and small entry canopy which clearly marks individual unity entryways.
- The uppermost floor of Building 4 and Building 5 are stepped back, at the ends, from the floor below to further reduce the building massing while colourful exterior accent materials will be provided on each apartment building to enhance visual interest.
- The building orientation ensures that units will provide greater observation of public realms with active rooms facing toward the street, outdoor amenity space and pedestrian walkways to reduce Crime Prevention Through Environmental Design (CPTED) concerns.
- At this time, no signage is proposed for the apartment buildings. If required in future, all
  proposed signage for the apartment component will be considered as part of the Detailed
  DP application for a future phase of development and must comply with all aspects of the
  Sign Bylaw.