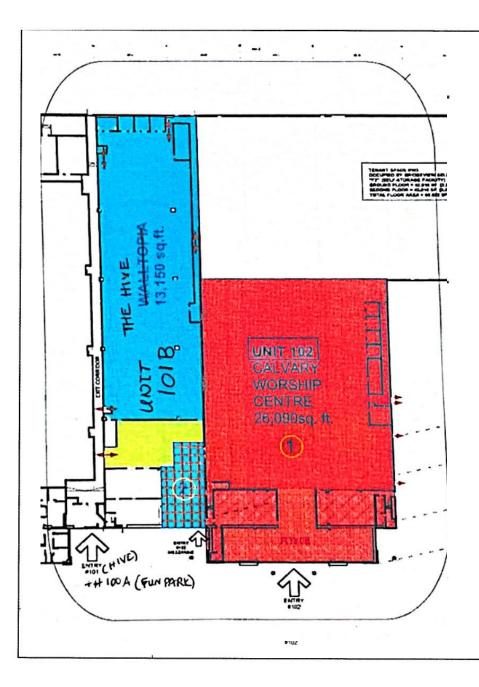

# **Context & Background**

- The subject site is located at the southwest corner of 124 Street and 111A Avenue. It is designated Mixed Employment in the OCP and Highway Commercial in the South Westminster NCP. The site is zoned "Comprehensive Development Zone (CD)" By-law No. 12144.
- The subject site consists of a building with five separate units and a parking lot. Current occupants of the building are CDI College (Unit 100), Central City Fun Park (Unit 100A), The Hive (Unit 101B), Calvary Worship Centre (Unit 102), and Bridgeview Self-Storage (Unit 103). The parking lot has 640 parking spaces in total.

- Since 2012, the interdenominational church Calvary Worship Centre has been occupying Unit 102 of the building on the property. The unit is 3,225 square metres in size and is primarily used for assembly uses, with ancillary office and community service uses for bible camps, youth nights and other community support activities.
- The current CD Zone does not allow for assembly use. On October 1, 2012, Council issued Temporary Use Permit No. 7912-0237-00 to allow an assembly use on the subject site for a period of three years. The TUP accommodated the relocation of the main campus of the church, which moved from the City of New Westminster to the subject site while seeking a permanent location.
- On October 20, 2015, Council issued Temporary Use Permit (TUP) No. 7915-0203-00 to allow renewal of the assembly use for an additional three years.
- In 2018, the Calvary Worship Centre acquired a permanent site at 11377 Bridgeview Drive (now 11358 128 Street) in Surrey. Council granted issuance of TUP No. 7918-0356-00 on December 17, 2018 to allow the church to continue operation, along with additional ancillary office and community service uses, for another three years while applying for permits to construct a new building. Due to challenges caused by the COVID-19 pandemic, timelines were affected that delayed the project. TUP 7918-0356-00 expired on December 17, 2021.
- The current TUP application is anticipated to be the last for this site. The church building permit is currently at plan review stage. Construction is expected to commence in Spring/Summer of 2022 with occupancy at the new location targeted for Spring/Summer of 2023.

#### **Planning Considerations**

- The building is currently leased to CDI College (3,000 m²), Central City Fun Park (2,745 m²), The Hive (1,221 m²), Calvary Worship Centre (3,225 m²), and Bridgeview Self-Storage (7,955 m²) (Appendix I).
- The five building tenants require approximately 548 parking spaces in total, based on the parking requirements of Surrey Zoning By-law No. 12000. The current parking lot contains 640 parking spaces in total (Appendix I).
- The table below provides an analysis of the parking requirements of Part 5 of the Zoning Bylaw for place of worship, assembly hall, recreational, self-storage warehouse and university/college uses.