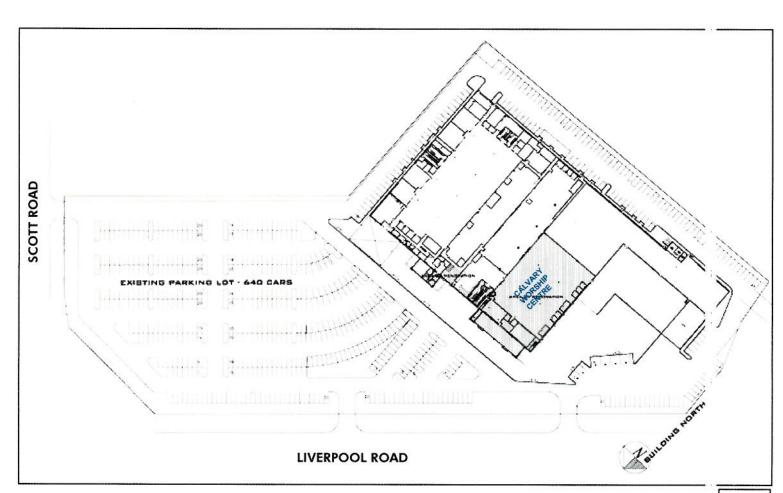

# **Context & Background**

- The subject site is located at the southwest corner of 124 Street and 111A Avenue. It is designated Mixed Employment in the OCP and Highway Commercial in the South Westminster NCP. The site is zoned "Comprehensive Development Zone (CD)" By-law No. 12144.
- The subject site consists of a building with five separate units and a parking lot. Current occupants of the building are CDI College (Unit 100), Central City Fun Park (Unit 100A), The Hive (Unit 101B), Calvary Worship Centre (Unit 102), and Bridgeview Self-Storage (Unit 103). The parking lot has 640 parking spaces in total.

#### **Planning Considerations**

- The building is currently leased to CDI College (3,000 m²), Central City Fun Park (2,745 m²), The Hive (1,221 m²), Calvary Worship Centre (3,225 m²), and Bridgeview Self-Storage (7,955 m²) (Appendix I).
- The five building tenants require approximately 548 parking spaces in total, based on the parking requirements of Surrey Zoning By-law No. 12000. The current parking lot contains 640 parking spaces in total (Appendix I).
- The table below provides an analysis of the parking requirements of Part 5 of the Zoning Bylaw for place of worship, assembly hall, recreational, self-storage warehouse and university/college uses.

| Parking (Part 5)         | Required                                      | Proposed |
|--------------------------|-----------------------------------------------|----------|
| Number of Parking Spaces |                                               |          |
| Place of Worship         | 119 (7.5 parking spaces/100m² of GFA**)       | 119      |
| Assembly Hall            | 164 (10 parking spaces/100m2 of GFA**)        | 164      |
| Recreational             | 143 (3.6 parking spaces/100m2 of floor area)  | 143      |
| Self-storage warehouse   | 40 (0.5 parking spaces/100m2 of GFA**)        | 40       |
| University/college       | 82 (3 parking spaces/100m2 of floor area used | 82       |
|                          | as classrooms)                                |          |
| Additional spaces        |                                               | 92       |
| Total                    | 548                                           | 640      |