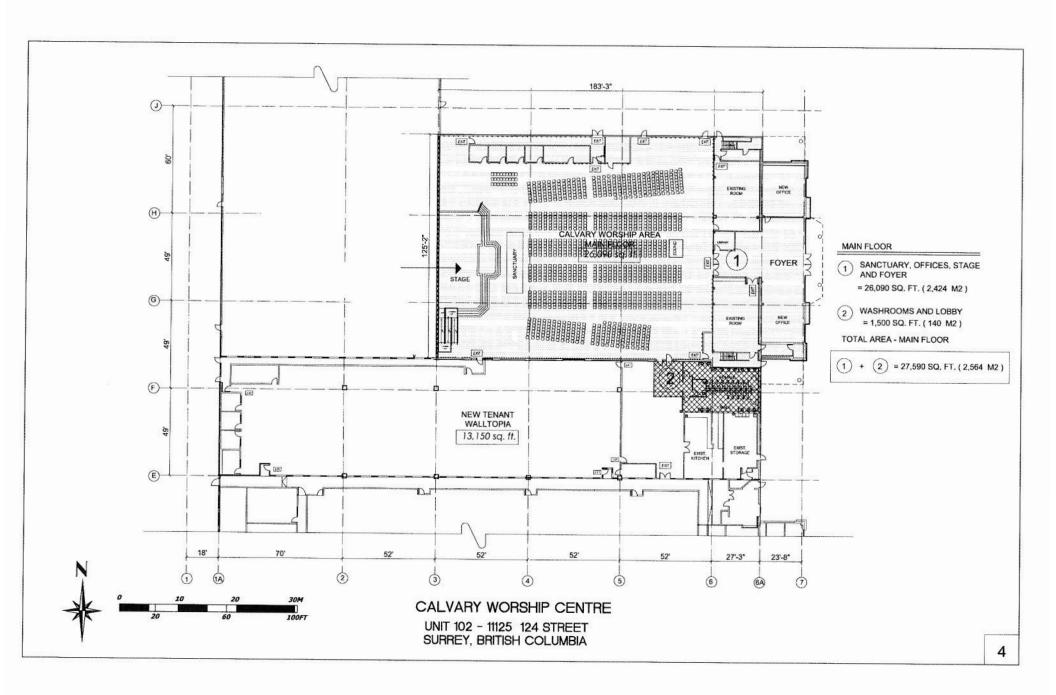

# SITE PLAN

#### **CALVARY WORSHIP CENTRE**

## A) TOTAL AREA:

- 1. LOBBY AND WASHROOMS = 1500 sq.ft. (139 sq.m)
- 2. STAGE, CIRCULATION, CLASSROOMS AND FOYER = 9,040 sq.ft. (840 sq.m)
- 3. SANCTUARY = 17,050 sq.ft. (1,584 sq.m)
- 4. MEZZANINE = 7,128 sq.ft. (662 sq.m)
- 5. TOTAL TENANT AREA (MAIN AND MEZZANINE)

= 34,718 sq.ft. (3,225 sq.m)

B) CLASSIFICATION:

**GROUP A DIV. 2 UP TO 2 STOREYS** 

C) OCCUPANCY:

MAXIMUM OCCUPANCY SANCTUARY = 17,050/14 = 1219

REQUIRED 14sq.ft/person

CURRENT CHURCH OCCUPANCY = 800 PEOPLE ANTICIPATED GROWTH TO 1200 PEOPLE

D) EXIT REQUIREMENTS:

AS PER ARTICLE 3.4.3.2(1)(a) - 6.1mm/person NUMBER OF EXTR REQUIRED = 1200X6.1/900

= 8 EXITS

PROVIDED = 14 EXITS BUIDING COMPLIES.

E) CURRENT AVAILABLE WASHROOMS FOR BOTH MALE AND FEMALE EXCEED MAXIMUM REQUIRED. BUILDING COMPLIES.