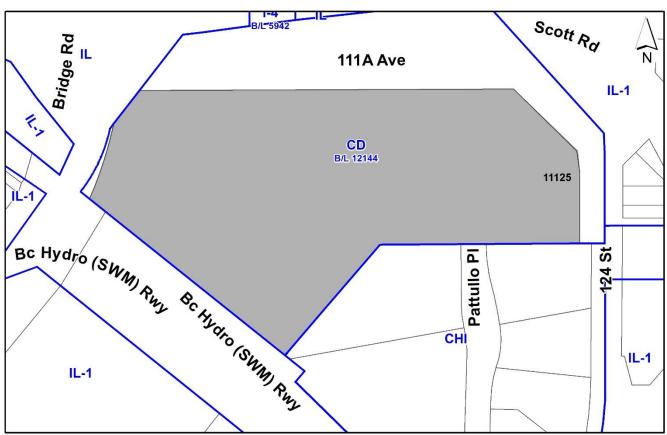

LOCATION: 11125 - 124 Street

**ZONING:** CD (Bylaw No. 12144, amended by

Bylaw No. 14166)

**OCP DESIGNATION:** Mixed Employment

NCP DESIGNATION: Highway Commercial, Parks and

**Open Spaces** 

# **Context & Background**

- The subject site is located at the southwest corner of 124 Street and 111A Avenue. It is designated Mixed Employment in the OCP and Highway Commercial in the South Westminster NCP. The site is zoned "Comprehensive Development Zone (CD)" By-law No. 12144.
- The subject site consists of a building with five separate units and a parking lot. Current occupants of the building are CDI College (Unit 100), Central City Fun Park (Unit 100A), The Hive (Unit 101B), Calvary Worship Centre (Unit 102), and Bridgeview Self-Storage (Unit 103). The parking lot has 640 parking spaces in total.

- Since 2012, the interdenominational church Calvary Worship Centre has been occupying Unit 102 of the building on the property. The unit is 3,225 square metres in size and is primarily used for assembly uses, with ancillary office and community service uses for bible camps, youth nights and other community support activities.
- The current CD Zone does not allow for assembly use. On October 1, 2012, Council issued Temporary Use Permit No. 7912-0237-00 to allow an assembly use on the subject site for a period of three years. The TUP accommodated the relocation of the main campus of the church, which moved from the City of New Westminster to the subject site while seeking a permanent location.
- On October 20, 2015, Council issued Temporary Use Permit (TUP) No. 7915-0203-00 to allow renewal of the assembly use for an additional three years.
- In 2018, the Calvary Worship Centre acquired a permanent site at 11377 Bridgeview Drive (now 11358 128 Street) in Surrey. Council granted issuance of TUP No. 7918-0356-00 on December 17, 2018 to allow the church to continue operation, along with additional ancillary office and community service uses, for another three years while applying for permits to construct a new building. Due to challenges caused by the COVID-19 pandemic, timelines were affected that delayed the project. TUP 7918-0356-00 expired on December 17, 2021.
- The current TUP application is anticipated to be the last for this site. The church building permit is currently at plan review stage. Construction is expected to commence in Spring/Summer of 2022 with occupancy at the new location targeted for Spring/Summer of 2023.