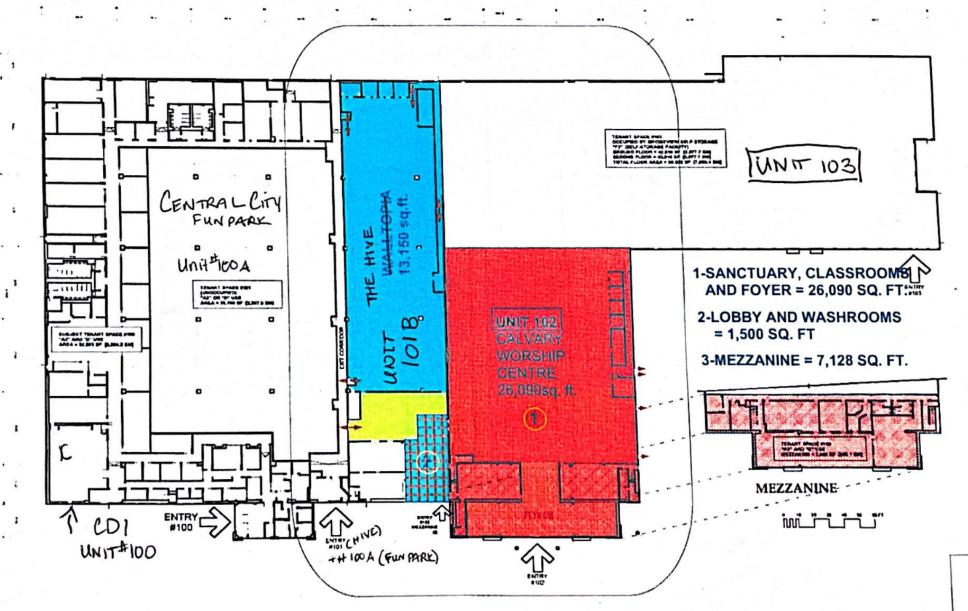

# **Context & Background**

- The subject site is located at the southwest corner of 124 Street and 111A Avenue. It is designated Mixed Employment in the OCP and Highway Commercial in the South Westminster NCP. The site is zoned "Comprehensive Development Zone (CD)" By-law No. 12144.
- The subject site consists of a building with five separate units and a parking lot. Current occupants of the building are CDI College (Unit 100), Central City Fun Park (Unit 100A), The Hive (Unit 101B), Calvary Worship Centre (Unit 102), and Bridgeview Self-Storage (Unit 103). The parking lot has 640 parking spaces in total.

- Since 2012, the interdenominational church Calvary Worship Centre has been occupying Unit 102 of the building on the property. The unit is 3,225 square metres in size and is primarily used for assembly uses, with ancillary office and community service uses for bible camps, youth nights and other community support activities.
- The current CD Zone does not allow for assembly use. On October 1, 2012, Council issued Temporary Use Permit No. 7912-0237-00 to allow an assembly use on the subject site for a period of three years. The TUP accommodated the relocation of the main campus of the church, which moved from the City of New Westminster to the subject site while seeking a permanent location.
- On October 20, 2015, Council issued Temporary Use Permit (TUP) No. 7915-0203-00 to allow renewal of the assembly use for an additional three years.
- In 2018, the Calvary Worship Centre acquired a permanent site at 11377 Bridgeview Drive (now 11358 128 Street) in Surrey. Council granted issuance of TUP No. 7918-0356-00 on December 17, 2018 to allow the church to continue operation, along with additional ancillary office and community service uses, for another three years while applying for permits to construct a new building. Due to challenges caused by the COVID-19 pandemic, timelines were affected that delayed the project. TUP 7918-0356-00 expired on December 17, 2021.
- The current TUP application is anticipated to be the last for this site. The church building permit is currently at plan review stage. Construction is expected to commence in Spring/Summer of 2022 with occupancy at the new location targeted for Spring/Summer of 2023.

#### **Planning Considerations**

- The building is currently leased to CDI College (3,000 m²), Central City Fun Park (2,745 m²), The Hive (1,221 m²), Calvary Worship Centre (3,225 m²), and Bridgeview Self-Storage (7,955 m²) (Appendix I).
- The five building tenants require approximately 548 parking spaces in total, based on the parking requirements of Surrey Zoning By-law No. 12000. The current parking lot contains 640 parking spaces in total (Appendix I).
- The table below provides an analysis of the parking requirements of Part 5 of the Zoning Bylaw for place of worship, assembly hall, recreational, self-storage warehouse and university/college uses.