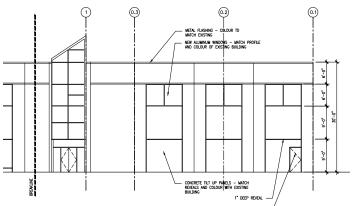

### PROPOSED ELEVATIONS

| PLOT DATE   | PROJECT NO |
|-------------|------------|
| 10/08/21    |            |
| AS SHOWN    | 21118      |
| DRAWING NO. | REVISION   |
| A4.0        |            |

- The proposed addition to the building will match the existing building's cladding, colour and design.
- A small outdoor 18 square metre employee amenity area with bike storage is proposed near the north side of the proposed building. The amenity area will include pavers, tables and chairs and landscaping.
- The total number of parking spaces required on the site for the existing and new building combined are 25 spaces. There are 34 parking spaces being provided on the site.