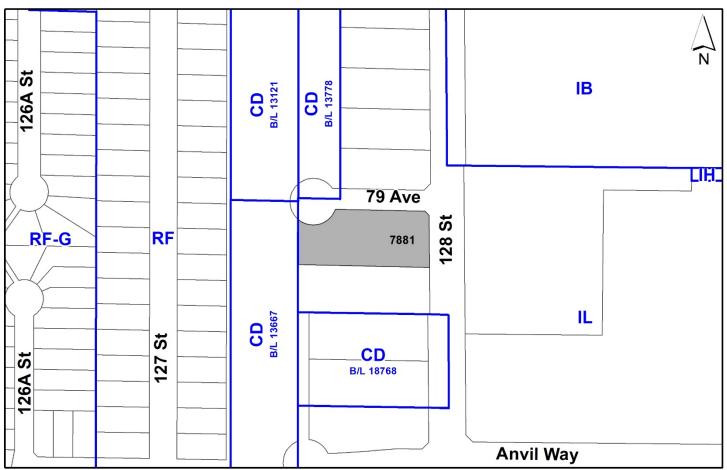

#### • Development Permit

to permit the development of an addition to an existing building.

**LOCATION:** 7881 - 128 Street

ZONING: IL

**OCP DESIGNATION:** Industrial

#### SITE CONTEXT & BACKGROUND

| Direction                 | <b>Existing Use</b>        | OCP Designation | <b>Existing Zone</b>  |
|---------------------------|----------------------------|-----------------|-----------------------|
| Subject Site              | Industrial (Tile<br>Depot) | Industrial      | IL                    |
| North (Across 79 Avenue): | Industrial                 | Industrial      | IL                    |
| East (Across 128 Street): | Industrial                 | Industrial      | IL                    |
| South:                    | Industrial                 | Industrial      | IL                    |
| West:                     | Industrial                 | Industrial      | CD Bylaw No.<br>13667 |

#### **Context & Background**

- The subject property is located at 7881-128 Street and has a property area of 3,647 square metres. It is designated "Industrial" in the Official Community Plan (OCP) and is currently zoned Light Impact Industrial Zone (IL).
- Development Permit No. 7902-0394-00 was issued on May 27, 2003 to permit the development of a 1,115 square metre industrial building, which is currently occupied by Tile Depot. The subject application is for an addition to the existing building along the west portion of the site, which is approximately 378 square metres. The new space will contain additional warehouse space, while the existing building contains a warehouse, showroom and office space.