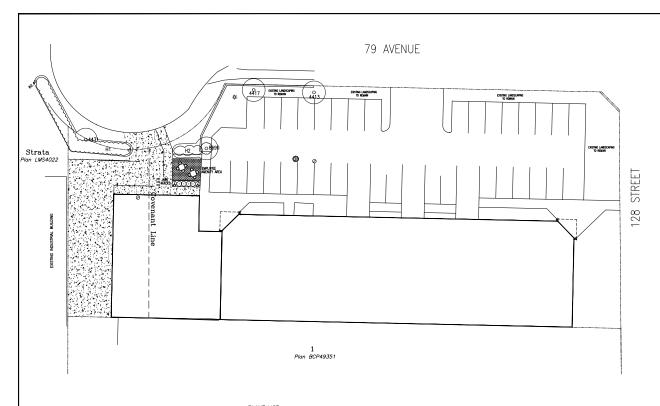

#### **Context & Background**

- The subject property is located at 7881-128 Street and has a property area of 3,647 square metres. It is designated "Industrial" in the Official Community Plan (OCP) and is currently zoned Light Impact Industrial Zone (IL).
- Development Permit No. 7902-0394-00 was issued on May 27, 2003 to permit the development of a 1,115 square metre industrial building, which is currently occupied by Tile Depot. The subject application is for an addition to the existing building along the west portion of the site, which is approximately 378 square metres. The new space will contain additional warehouse space, while the existing building contains a warehouse, showroom and office space.

#### ZONING INFORMATION

7881 128 STREET, SURREY, BC V3W 4E7

025-670-093

LOT 1 SECTION 19 TOWNSHIP 2 PLAN BCP5648 NWD

ZONE: IL - LIGHT IMPACT INDUSTRIAL ZONE

EXISTING BUILDING FOOTPRINT: 12 000 SF / 1 115 SM PROPOSED BUILDING FOOTPRINT PROPOSED SITE COVERAGE: 40.9% (60% ALLOWED)