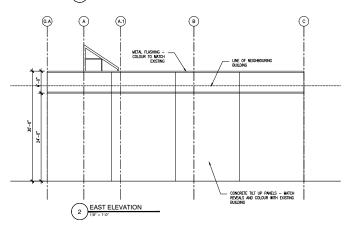

- The proposed addition to the building will match the existing building's cladding, colour and design.
- A small outdoor 18 square metre employee amenity area with bike storage is proposed near the north side of the proposed building. The amenity area will include pavers, tables and chairs and landscaping.
- The total number of parking spaces required on the site for the existing and new building combined are 25 spaces. There are 34 parking spaces being provided on the site.

### PROPOSED ELEVATIONS

| PLOT DATE   | PROJECT NO |
|-------------|------------|
| 10/08/21    |            |
| AS SHOWN    | 21118      |
| DRAWING NO. | REVISION   |
| A4.0        |            |

TILE DEPOT ADDITION

> 7881 128 STREET SURREY, BC

PROPOSED ELEVATIONS

| PLOT DATE   | PROJECT NO |
|-------------|------------|
| 10/08/21    |            |
| AS SHOWN    | 21118      |
| DRAWING NO. | REVISION   |
| A4.1        |            |