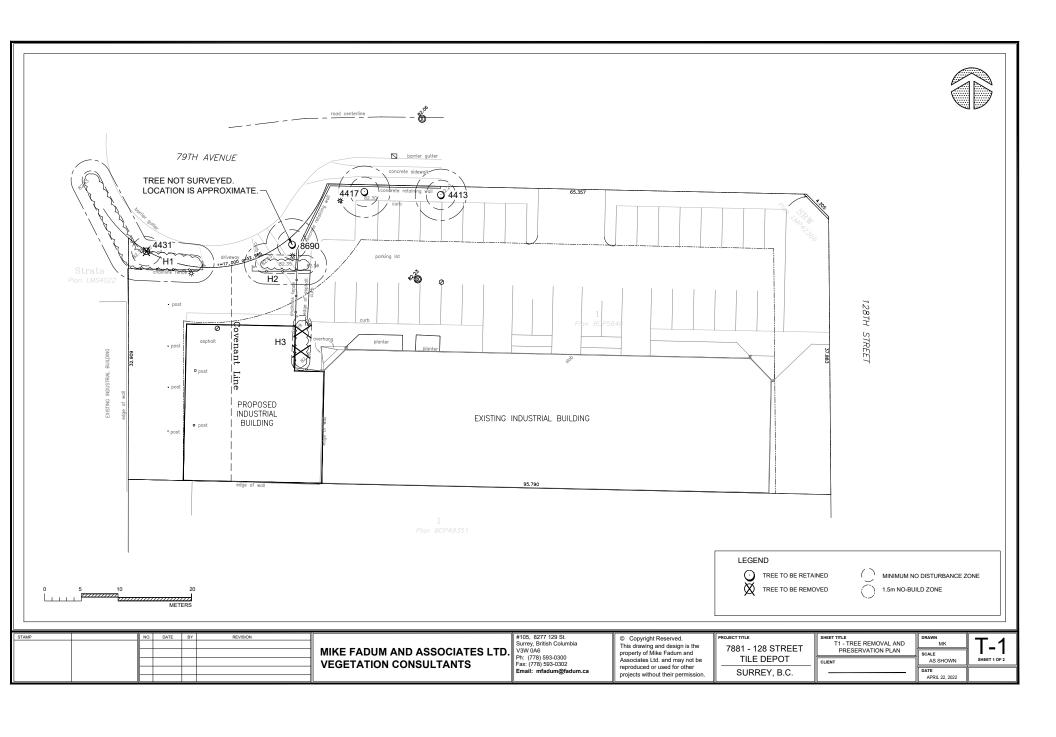

#### **TREES**

 Peter Mennel, ISA Certified Arborist of Mike Fadum & Associates prepared an Arborist Assessment for the subject property. The table below provides a summary of the tree retention and removal by tree species:

Table 1: Summary of Tree Preservation by Tree Species:

| Tree Species                                                        |        | isting                 | Remove  | Retain |
|---------------------------------------------------------------------|--------|------------------------|---------|--------|
| •                                                                   | Decidu | ous Trees  nd Cottonwo |         |        |
| Maple, Red                                                          |        | 4                      | 1       | 3      |
| <b>Total</b> (excluding Alder and Cottonwood Trees)                 | 4      |                        | 1       | 3      |
| Total Replacement Trees Proposed (excluding Boulevard Street Trees) |        |                        | 0       |        |
| Total Retained and Replacement Trees                                |        |                        | 3       |        |
| Contribution to the Green City Program                              |        |                        | \$1,100 |        |

- The Arborist Assessment states that there are a total of 4 mature trees on the site. There are no Alder or Cottonwood trees on the site. It was determined that 3 trees can be retained as part of this development proposal. The proposed tree retention was assessed taking into consideration the location of services, building footprints, road dedication and proposed lot grading.
- For those trees that cannot be retained, the applicant will be required to plant trees on a 2 to 1 replacement ratio. This will require a total of 2 replacement trees on the site. Since the applicants are not proposing any replacement trees, this will require a cash-in-lieu payment of \$1,100, representing \$550 per tree to the Green City Program, in accordance with the post 2021 City's Tree Protection By-law fee.
- In summary, a total of 3 trees are proposed to be retained or replaced on the site with a contribution of \$1,100 to the Green City Program.