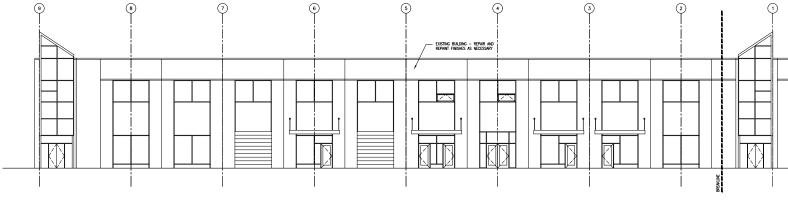

REV. DATE DESCRIPTION OR IS

TO AMERICAN DESCRIPTION OR IS

TO AMERICAN DESCRIPTION OR IN PROTECTION OF THE PROPERTY OF THE PR

TILE DEPOT ADDITION

> 7881 128 STREET SURREY, BC

EXISTING ELEVATIONS

| PLOT DATE   | PROJECT NO |
|-------------|------------|
| 10/08/21    |            |
| AS SHOWN    | 21118      |
| DRAWING NO. | REVISION   |
| A2.0        |            |

- The proposed addition to the building will match the existing building's cladding, colour and design.
- A small outdoor 18 square metre employee amenity area with bike storage is proposed near the north side of the proposed building. The amenity area will include pavers, tables and chairs and landscaping.
- The total number of parking spaces required on the site for the existing and new building combined are 25 spaces. There are 34 parking spaces being provided on the site.