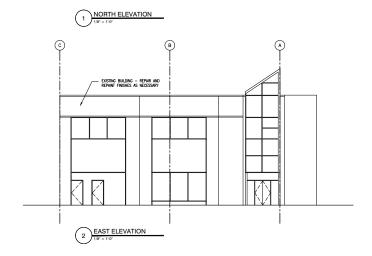

### 1 NORTH ELEVATION

| REV             | DATE                                                    | DESCRIPTION                                                                                                                                                | DF                                                 | t F    |
|-----------------|---------------------------------------------------------|------------------------------------------------------------------------------------------------------------------------------------------------------------|----------------------------------------------------|--------|
|                 |                                                         | SPECIFICATIONS, AS INST                                                                                                                                    |                                                    |        |
| THE             | E SAME BEIN                                             | ERTY OF IGEL ARCHITECTS<br>IG RESERVED TO THEM. N                                                                                                          | O REPRODUCTION                                     | 419    |
|                 |                                                         | OUT THE PERMISSION OF<br>UST BEAR ITS NAME. ALL F                                                                                                          |                                                    |        |
| CO<br>REI<br>DR | RIFY ALL DR<br>NEXTIONS OF<br>PORTING DO<br>AWING IS NO | MUST NOT BE SCALED. TH<br>AWING DIMENSIONS AND D<br>IN THE SITE AND IS HELD RE<br>COREPANCIES TO ISEL ARD<br>ST TO BE USED FOR CONST<br>BY THE CONSULTANT. | ATA NOTED HERE<br>SPONSIBLE FOR<br>HITECTURE. THIS | IN WIT |

TILE DEPOT ADDITION

> 7881 128 STREET SURREY, BC

PROPOSED ELEVATIONS

| PLOT DATE   | PROJECT NO |
|-------------|------------|
| 10/08/21    |            |
| AS SHOWN    | 21118      |
| DRAWING NO. | REVISION   |
| A4.1        |            |

- The proposed addition to the building will match the existing building's cladding, colour and design.
- A small outdoor 18 square metre employee amenity area with bike storage is proposed near the north side of the proposed building. The amenity area will include pavers, tables and chairs and landscaping.
- The total number of parking spaces required on the site for the existing and new building combined are 25 spaces. There are 34 parking spaces being provided on the site.