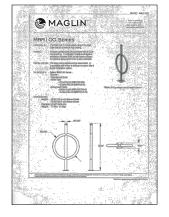

#### ZONING INFORMATION

7881 128 STREET, SURREY, BC V3W 4E7

025-670-093

LOT 1 SECTION 19 TOWNSHIP 2 PLAN BCP5648 NWD

ZONE: IL - LIGHT IMPACT INDUSTRIAL ZONE

EXISTING BUILDING FOOTPRINT: 12 000 SF / 1 115 SM PROPOSED BUILDING FOOTPRINT PROPOSED SITE COVERAGE: 40.9% (60% ALLOWED)

EXISTING BUILDING AREA: GROUND FLOOR:

LEGAL DESCRIPTION:

12 000 SF / 1 115 SM SECOND FLOOR TOTAL

PROPOSED BUILDING AREA:
EXISTING GROUND FLOOR:
EXISTING SECOND FLOOR: 12,000 SF / 1,115 SM DEMOLISHED 4,068 SF / 378 SM 16,068 SF / 1,493 SM ADDITION GROUND FLOOR:
TOTAL:

PROPOSED FAR: .41 (1.0 ALLOWED)

SETBACKS:

NORTH (FRONT) EAST (FRONT) SOUTH (SIDE) WEST (REAR)

PARKING CALCULATIONS:

OFFICE AREA: SHOWROOM AREA: WAREHOUSE AREA: 720 SF / 67 SM 4,900 SF / 455 SM 10,448 SF / 971 SM 1.7 SPACES 13.7 SPACES 9.7 SPACES

25.1 SPACES (34 PROVIDED) 1 ACCESSIBLE SPACE REQUIRED. TOTAL REQUIRED SPACES:

2 ACCESSIBLE SPACES PROVIDED

1 REQUIRED, 3 PROVIDED LOADING SPACES:

TILE DEPOT ADDITION

7881 128 STREET SURREY, BC

SITE PLAN & **PLANNING** INFORMATION