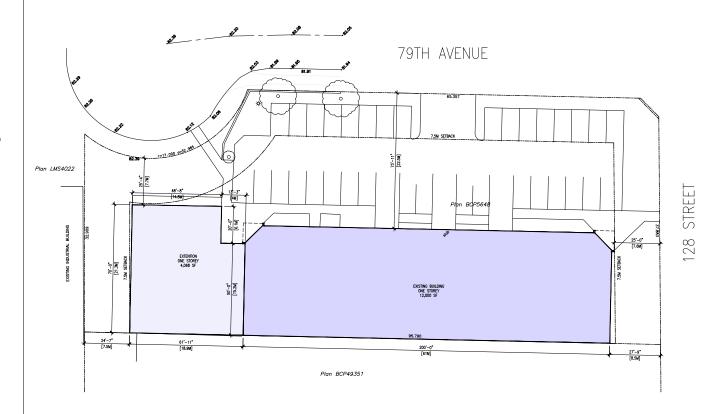

#### **Context & Background**

- The subject property is located at 7881-128 Street and has a property area of 3,647 square metres. It is designated "Industrial" in the Official Community Plan (OCP) and is currently zoned Light Impact Industrial Zone (IL).
- Development Permit No. 7902-0394-00 was issued on May 27, 2003 to permit the development of a 1,115 square metre industrial building, which is currently occupied by Tile Depot. The subject application is for an addition to the existing building along the west portion of the site, which is approximately 378 square metres. The new space will contain additional warehouse space, while the existing building contains a warehouse, showroom and office space.

#### **Planning Considerations**

• The applicant is proposing a Development Permit for an addition to the existing building.

|                         | Proposed (unless noted) |
|-------------------------|-------------------------|
| Lot Area                |                         |
| Total Site Area:        | 3,647 square metres     |
| Number of Lots:         | 1                       |
| Building Height:        | 9.75 metres             |
| Floor Area Ratio (FAR): | o.41 total              |
| Floor Area:             |                         |
| Existing Floor Area:    | 1,115 square metres     |
| Proposed Floor Area:    | 1,493 square metres     |
|                         |                         |
| Total Office:           | 37.8 square metres      |
| Total Showroom:         | 483.1 square metres     |
| Total Warehouse:        | 972.1 square metres     |
|                         |                         |

#### ZONING INFORMATION

7881 128 STREET, SURREY, BC V3W 4E7

025-670-093

LOT 1 SECTION 19 TOWNSHIP 2 PLAN BCP5648 NWD

ZONE: IL - LIGHT IMPACT INDUSTRIAL ZONE

EXISTING BUILDING FOOTPRINT: 12 000 SF / 1 115 SM PROPOSED BUILDING FOOTPRINT PROPOSED SITE COVERAGE: 40.9% (60% ALLOWED)

EXISTING BUILDING AREA: GROUND FLOOR:

LEGAL DESCRIPTION:

12 000 SF / 1 115 SM SECOND FLOOR TOTAL

PROPOSED BUILDING AREA:
EXISTING GROUND FLOOR:
EXISTING SECOND FLOOR: 12,000 SF / 1,115 SM DEMOLISHED 4,068 SF / 378 SM 16,068 SF / 1,493 SM ADDITION GROUND FLOOR:
TOTAL:

PROPOSED FAR: .41 (1.0 ALLOWED)

SETBACKS:

NORTH (FRONT) EAST (FRONT) SOUTH (SIDE) WEST (REAR)

PARKING CALCULATIONS:

OFFICE AREA: SHOWROOM AREA: WAREHOUSE AREA: 720 SF / 67 SM 4,900 SF / 455 SM 10,448 SF / 971 SM 1.7 SPACES 13.7 SPACES 9.7 SPACES

25.1 SPACES (34 PROVIDED) 1 ACCESSIBLE SPACE REQUIRED. TOTAL REQUIRED SPACES:

2 ACCESSIBLE SPACES PROVIDED

1 REQUIRED, 3 PROVIDED LOADING SPACES:

TILE DEPOT ADDITION

7881 128 STREET SURREY, BC

SITE PLAN & **PLANNING** INFORMATION