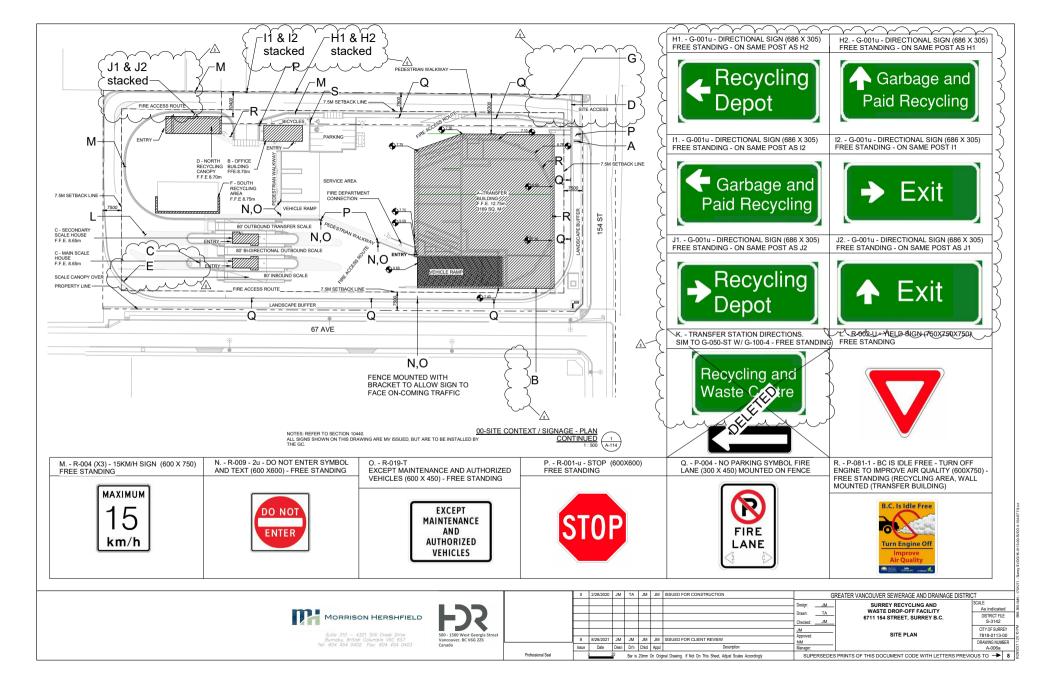

- The centre will increase the convenience of recycling and waste management for residents, reduce illegal dumping on streets, in public and private places, and reduce traffic congestion and greenhouse gas emissions by reducing travel distance.
- The applicant has submitted a sign design package for nineteen (19) total sign types to be installed on-site. Seven (7) of the sign types are free-standing, six (6) of the sign types are on-site directional, four (4) of the sign types are mounted onto a gate, fence or wall, one (1) sign type is a fascia sign, and one (1) sign type is both free-standing and mounted onto a wall.
- A Development Variance Permit is required to increase the maximum permitted sign area and height of the six (6) proposed on-site directional signs. The thirteen (13) additional sign types meet the requirements of Surrey Sign By-Law No. 13656 and do not require a DVP.
- The six (6) proposed on-site directional signs each have a dimension of 0.686 metres by 0.305 metres, and an area of 0.21 square metres. Each directional sign is stacked two (2) signs per pole. The total area of each stacked sign per pole is 0.42 square metres, and the maximum height is 2.4 metres. Signs H1 and J1 are labelled "Recycling Depot", signs H2 and I1 are labelled "Garbage and Paid Recycling", and Signs I2 and J2 are labelled "Exit" (Appendix I).

# Sign By-law Variances

- The applicant is requesting the following variances:
  - o to increase the maximum sign area for six (6) directional signs from 0.4 square metres to 0.42 square metres each; and
  - o to increase the maximum height of six (6) directional sign, as measured from grade to the highest part of the sign, from 1.2 metres to 2.4 metres each.
- The maximum proposed sign area is 0.42 square metres, whereas the Sign By-law allows the maximum sign area for directional signs to be 0.4 square metres per sign.
- The maximum proposed sign height is 2.4 metres, whereas the Sign By-law allows the maximum height for directional signs to be 1.2 metres per sign.

- The proposed signs are to be located within the interior of the subject site and will avoid obstructing views into the site and vehicle circulation site lines.
- There are two main areas which comprise the Central Surrey Recycling and Waste Centre, the free recycling depot and a paid recycling and garbage drop-off area. The proposed directional signs are required to direct customers to the designated areas of the site for safe and effective wayfinding.
- The proposed signs are larger and placed at a high elevation to allow for ease of view and to prevent its potential obstruction from trucks and other larger vehicles.
- The proposed on-site directional signs are comprehensively designed and non-illuminated and are appropriate for the size and scale of the Central Surrey Recycling and Waste Centre.
- Staff support the requested variances to proceed for consideration.