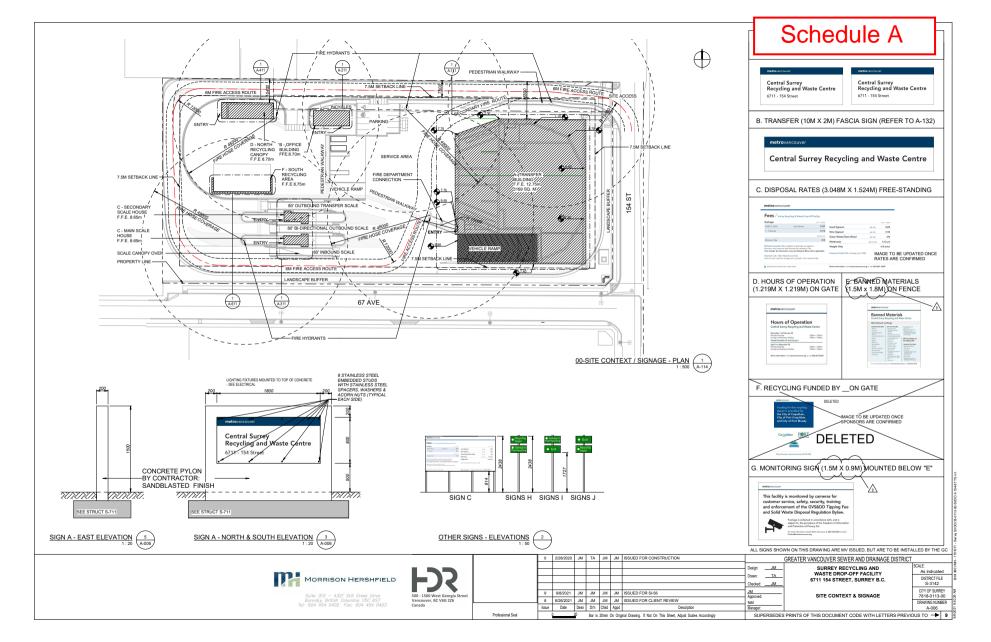

# **SITE CONTEXT & BACKGROUND**

| Direction                 | Existing Use                                           | NCP Designation | <b>Existing Zone</b>          |
|---------------------------|--------------------------------------------------------|-----------------|-------------------------------|
| Subject Site              | Central Surrey<br>Recycling and<br>Waste Centre        | Business Park   | CD (By-law No. 19642)         |
| North:                    | Industrial building,<br>vacant lot, & truck<br>parking | Business Park   | CD (By-law No.<br>18456) & RA |
| East (Across 154 Street): | Truck parking                                          | Business Park   | A-1                           |
| South (Across 67 Ave):    | Three multi-tenant industrial buildings                | Business Park   | CD (By-law No. 17404)         |
| West:                     | Truck parking                                          | Business Park   | A-1                           |

# **Context & Background**

- The subject site is 1.7 hectares in area and is located at 6711 154 Street in the East Newton Business Park.
- The site is zoned "CD (By-law No. 19462)", designated "Mixed Employment" in the Official Community Plan (OCP), and designated "Business Park" in the East Newton Business Park Neighbourhood Concept Plan (NCP).
- The Central Surrey Recycling and Waste Centre is nearing construction completion at the subject site. This project was approved by Council on October 1, 2018, under Development Permit No. 7918-0113-00. The project was developed by both Metro Vancouver and the City of Surrey.
- The centre will accommodate recycling and garbage drop-off, sorting and shipping of residential and small business solid waste, garden waste, and recycling.