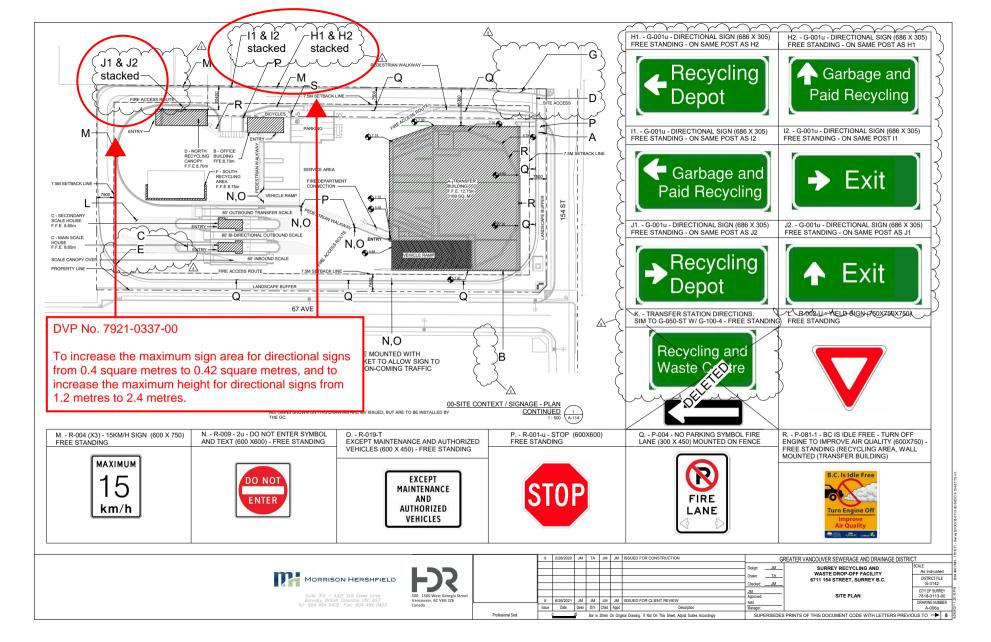

- (a) to vary Part 1 Section 7(16) to increase the maximum sign area for six (6) directional signs from 0.4 square metres to 0.42 square metres per sign; and
- (b) to vary Part 1 Section 7(16) to increase the maximum height of six (6) directional signs, as measured from grade to the highest part of the sign, from 1.2 metres to 2.4 metres per sign.

- The centre will increase the convenience of recycling and waste management for residents, reduce illegal dumping on streets, in public and private places, and reduce traffic congestion and greenhouse gas emissions by reducing travel distance.
- The applicant has submitted a sign design package for nineteen (19) total sign types to be installed on-site. Seven (7) of the sign types are free-standing, six (6) of the sign types are on-site directional, four (4) of the sign types are mounted onto a gate, fence or wall, one (1) sign type is a fascia sign, and one (1) sign type is both free-standing and mounted onto a wall.
- A Development Variance Permit is required to increase the maximum permitted sign area and height of the six (6) proposed on-site directional signs. The thirteen (13) additional sign types meet the requirements of Surrey Sign By-Law No. 13656 and do not require a DVP.
- The six (6) proposed on-site directional signs each have a dimension of 0.686 metres by 0.305 metres, and an area of 0.21 square metres. Each directional sign is stacked two (2) signs per pole. The total area of each stacked sign per pole is 0.42 square metres, and the maximum height is 2.4 metres. Signs H1 and J1 are labelled "Recycling Depot", signs H2 and I1 are labelled "Garbage and Paid Recycling", and Signs I2 and J2 are labelled "Exit" (Appendix I).

# Sign By-law Variances

- The applicant is requesting the following variances:
  - o to increase the maximum sign area for six (6) directional signs from 0.4 square metres to 0.42 square metres each; and
  - o to increase the maximum height of six (6) directional sign, as measured from grade to the highest part of the sign, from 1.2 metres to 2.4 metres each.
- The maximum proposed sign area is 0.42 square metres, whereas the Sign By-law allows the maximum sign area for directional signs to be 0.4 square metres per sign.
- The maximum proposed sign height is 2.4 metres, whereas the Sign By-law allows the maximum height for directional signs to be 1.2 metres per sign.

- The proposed signs are to be located within the interior of the subject site and will avoid obstructing views into the site and vehicle circulation site lines.
- There are two main areas which comprise the Central Surrey Recycling and Waste Centre, the free recycling depot and a paid recycling and garbage drop-off area. The proposed directional signs are required to direct customers to the designated areas of the site for safe and effective wayfinding.
- The proposed signs are larger and placed at a high elevation to allow for ease of view and to prevent its potential obstruction from trucks and other larger vehicles.
- The proposed on-site directional signs are comprehensively designed and non-illuminated and are appropriate for the size and scale of the Central Surrey Recycling and Waste Centre.
- Staff support the requested variances to proceed for consideration.