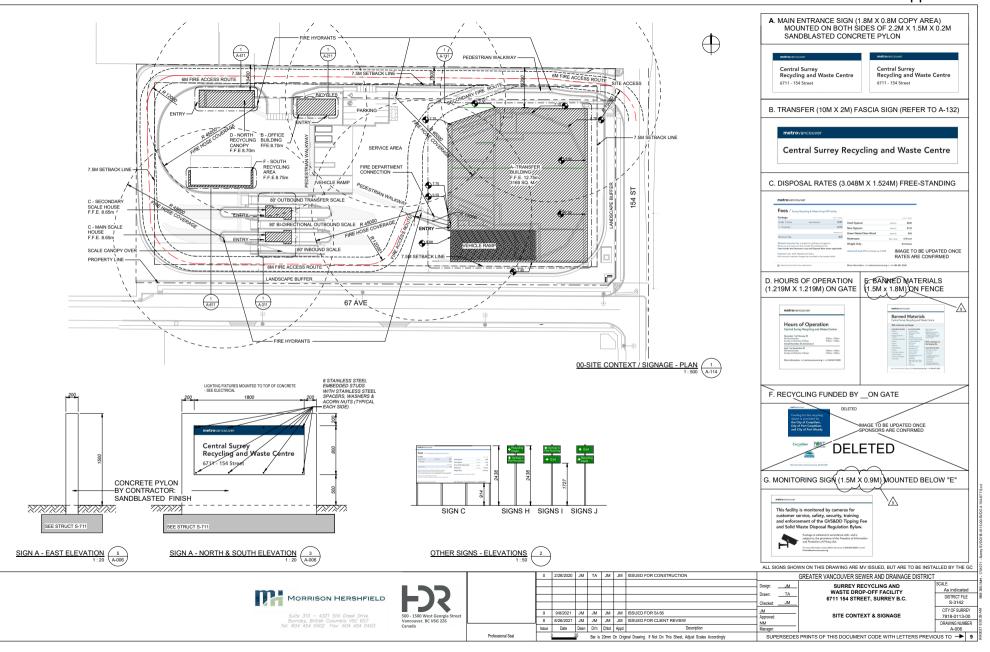

# **Context & Background**

- The subject site is 1.7 hectares in area and is located at 6711 154 Street in the East Newton Business Park.
- The site is zoned "CD (By-law No. 19462)", designated "Mixed Employment" in the Official Community Plan (OCP), and designated "Business Park" in the East Newton Business Park Neighbourhood Concept Plan (NCP).
- The Central Surrey Recycling and Waste Centre is nearing construction completion at the subject site. This project was approved by Council on October 1, 2018, under Development Permit No. 7918-0113-00. The project was developed by both Metro Vancouver and the City of Surrey.
- The centre will accommodate recycling and garbage drop-off, sorting and shipping of residential and small business solid waste, garden waste, and recycling.

- The centre will increase the convenience of recycling and waste management for residents, reduce illegal dumping on streets, in public and private places, and reduce traffic congestion and greenhouse gas emissions by reducing travel distance.
- The applicant has submitted a sign design package for nineteen (19) total sign types to be installed on-site. Seven (7) of the sign types are free-standing, six (6) of the sign types are on-site directional, four (4) of the sign types are mounted onto a gate, fence or wall, one (1) sign type is a fascia sign, and one (1) sign type is both free-standing and mounted onto a wall.
- A Development Variance Permit is required to increase the maximum permitted sign area and height of the six (6) proposed on-site directional signs. The thirteen (13) additional sign types meet the requirements of Surrey Sign By-Law No. 13656 and do not require a DVP.
- The six (6) proposed on-site directional signs each have a dimension of 0.686 metres by 0.305 metres, and an area of 0.21 square metres. Each directional sign is stacked two (2) signs per pole. The total area of each stacked sign per pole is 0.42 square metres, and the maximum height is 2.4 metres. Signs H1 and J1 are labelled "Recycling Depot", signs H2 and I1 are labelled "Garbage and Paid Recycling", and Signs I2 and J2 are labelled "Exit" (Appendix I).