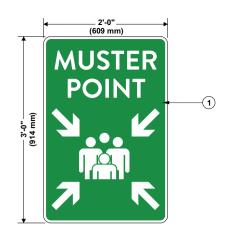

| Mounted Notice Sign                          | o.61m x o.91m<br>n/a   | Two (2)  | to allow for two mounted signs conveying important wayfinding information to be a maximum sign area of 0.56 square metres per sign |
|----------------------------------------------|------------------------|----------|------------------------------------------------------------------------------------------------------------------------------------|
| Freestanding Parking<br>and Weighscale Signs | o.61m x o.61m<br>2.13m | Nine (9) | to allow for nine single sided free-<br>standing parking direction signs to<br>be a maximum height of 2.13<br>metres per sign      |
| Mounted Shipping &<br>Receiving Office Sign  | 1.22m x 1.22m<br>n/a   | One (1)  | to allow for one mounted shipping<br>& receiving office sign to be a<br>maximum sign area of 1.49 square<br>metres                 |
| Mounted Muster Point<br>Sign                 | o.61m x o.91m<br>n/a   | Four (4) | to allow for four single sided<br>mounted muster point signs to be<br>a maximum sign area of 0.56<br>square metres per sign        |