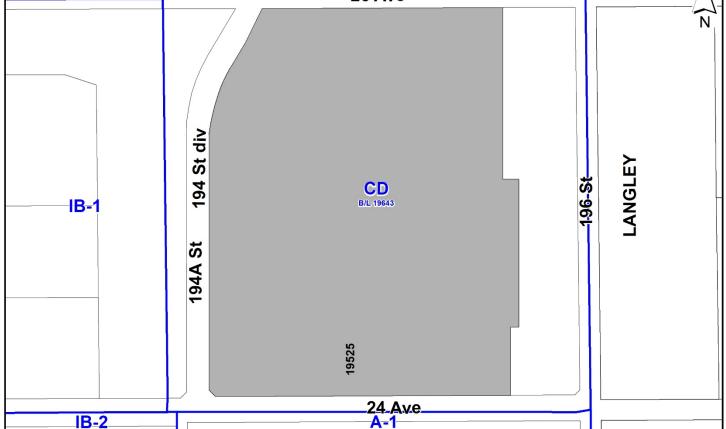

ZONING: CD (By-law No. 19643)

OCP DESIGNATION: Mixed Employment

26 Ave

LAP DESIGNATION:

#### SITE CONTEXT & BACKGROUND

| Direction               | <b>Existing Use</b> | OCP/NCP             | <b>Existing Zone</b> |
|-------------------------|---------------------|---------------------|----------------------|
|                         |                     | Designation         |                      |
| Subject Site            | Walmart             | Mixed               | CD (By-law No.       |
|                         | Distribution        | Employment /        | 19643)               |
|                         | Centre (In-         | Business Park       |                      |
|                         | construction)       |                     |                      |
|                         |                     |                     |                      |
| North:                  | City Park, Business | Mixed               | CD (By-law No.       |
|                         | Park Use (In-       | Employment /        | 19643)               |
|                         | construction)       | Business Park, City |                      |
|                         |                     | Park                |                      |
| East (Across 196 St.):  | Township of         | City of Langley     | Township of          |
|                         | Langley             |                     | Langley              |
| South (Across 24 Ave):  | In-construction     | Mixed               | A-1                  |
|                         |                     | Employment /        |                      |
| West (Across 194A St.): | Greenbelt,          | Conservation and    | IB-1                 |
|                         | Business Park       | Recreation, Mixed   |                      |
|                         |                     | Employment          |                      |

#### **Context & Background**

- The subject site is 10.76 hectares in area and located at 19525 24 Avenue in the Campbell Heights area.
- The site is zoned "CD (By-law No. 19643)", designated "Mixed Employment" in the Official Community Plan (OCP), and designated "Business Park" in the Campbell Heights Local Area Plan (LAP).
- The Campbell Heights Walmart Distribution Centre is nearing construction completion at the subject site. This project was approved by Council on October 1, 2018, under Development Permit No. 7918-0379-00. The storage, distribution, transportation, and fleet parking uses will entail a high volume of on-site traffic.