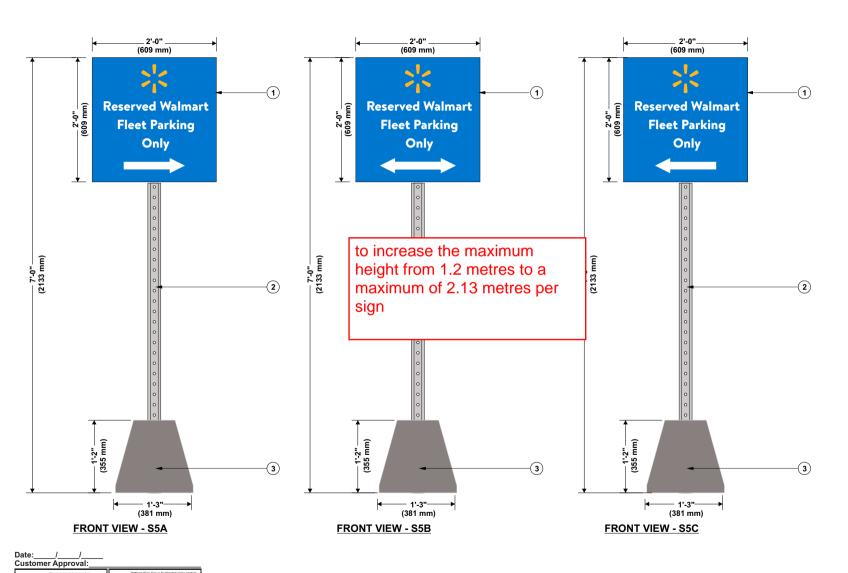

- (a) to vary Part 1 Section 7(16) of Surrey Sign By-law No. 13656 to increase the maximum sign area for eleven (11) directional signs from 0.4 square metres to a maximum of 2.23 square metres per sign; and
- (b) to vary Part 1 Section 7(16) to increase the maximum height for thirteen (13) directional signs from 1.2 metres to a maximum of 2.13 metres per sign.

#### Sign By-law Variances

- The applicant is requesting the following variances:
  - o to vary Part 1 Section 7(16) of Surrey Sign By-law No. 13656 to increase the maximum sign area for eleven (11) directional signs from 0.4 square metres to a maximum of 2.23 square metres per sign as shown in Appendix I; and
  - o to vary Part 1 Section 7(16) to increase the maximum height for thirteen (13) directional signs from 1.2 metres to a maximum of 2.13 metres per sign as shown in Appendix I.
- The maximum proposed sign area is 2.23 square metres, whereas the Sign By-law allows the maximum sign area for directional signs to be 0.4 square metres per sign for a single faced sign and 0.74 square metres for a double faced sign.
- The maximum proposed sign height is 2.13 metres, whereas the Sign By-law allows the maximum height for directional signs to be 1.2 metres.
- The proposed signs are to be located within the interior of the subject site and will avoid obstructing views into the site and vehicle circulation site lines.