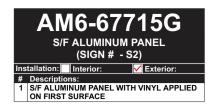

## AM6-67715G

S/F ALUMINUM PANEL (SIGN # - S4A / S4B)

| шь | stanation.              | EXTERIOR.     |
|----|-------------------------|---------------|
| #  | Descriptions:           |               |
| 1  | S/F ALUMINUM PANEL WITH | VINYL APPLIED |
| l  | ON FIRST SLIDEACE       |               |

ON FIRST SURFACE
2 OMEGA POST ON PRECAST BASE

3 15"X15"X14" PYRAMID PRECAST BASE (115LBS)

| # Revision(s)         | By: Date:      |
|-----------------------|----------------|
| ⚠ CHANGE ARROWS       | CSO 10.07.2021 |
| A CHANGE ARROWS       | CSO 11.08.2021 |
| ADD METRIC DIMENSIONS | CSO 05.18.2022 |