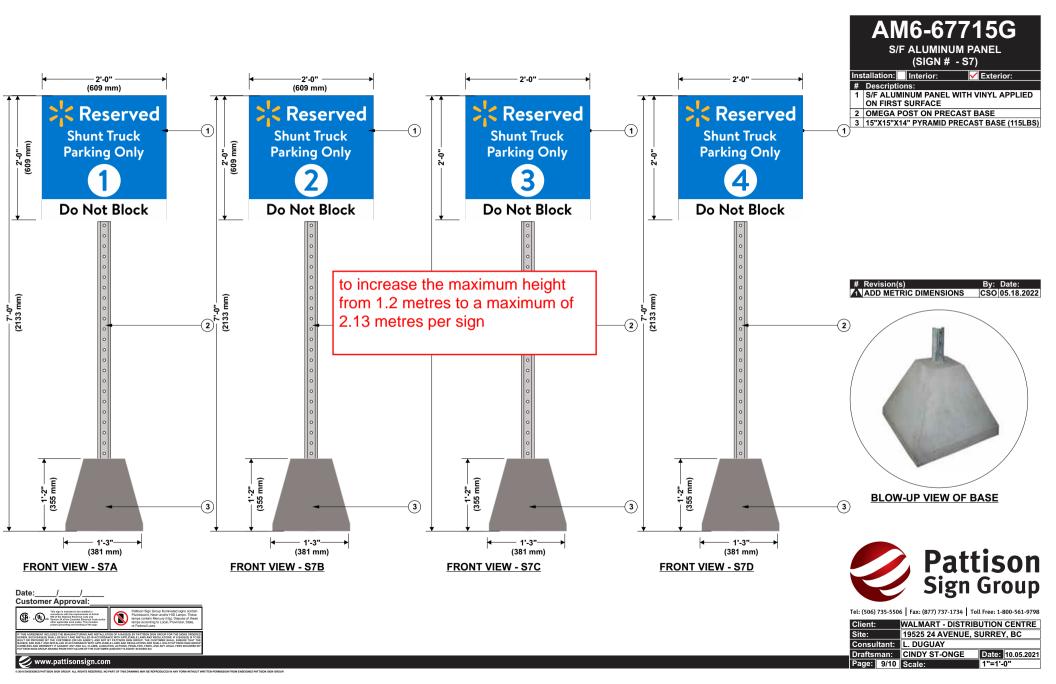

- (a) to vary Part 1 Section 7(16) of Surrey Sign By-law No. 13656 to increase the maximum sign area for eleven (11) directional signs from 0.4 square metres to a maximum of 2.23 square metres per sign; and
- (b) to vary Part 1 Section 7(16) to increase the maximum height for thirteen (13) directional signs from 1.2 metres to a maximum of 2.13 metres per sign.

| Directional Sign<br>Type                   | Dimensions<br>(Width by Length,<br>Structure Height) | Quantity | Proposed Variances                                                                                                                                                                  |
|--------------------------------------------|------------------------------------------------------|----------|-------------------------------------------------------------------------------------------------------------------------------------------------------------------------------------|
| Free Standing Welcome and Wayfinding Sign  | 1.83m x 1.22m<br>2.13m                               | Two (2)  | to allow for one single sided and one double sided free-standing welcome sign to be a maximum sign area of 2.23 square metres per sign and a maximum height of 2.13 metres per sign |
| Free Standing On-Site<br>Requirements Sign | o.91m x o.81m<br>1.80m                               | Two (2)  | to allow for one single sided free-<br>standing sign conveying on-site<br>requirements to be a maximum<br>sign area of 1.20 square metres and<br>a maximum height of 1.80 metres    |

#### Sign By-law Variances

- The applicant is requesting the following variances:
  - o to vary Part 1 Section 7(16) of Surrey Sign By-law No. 13656 to increase the maximum sign area for eleven (11) directional signs from 0.4 square metres to a maximum of 2.23 square metres per sign as shown in Appendix I; and
  - o to vary Part 1 Section 7(16) to increase the maximum height for thirteen (13) directional signs from 1.2 metres to a maximum of 2.13 metres per sign as shown in Appendix I.
- The maximum proposed sign area is 2.23 square metres, whereas the Sign By-law allows the maximum sign area for directional signs to be 0.4 square metres per sign for a single faced sign and 0.74 square metres for a double faced sign.
- The maximum proposed sign height is 2.13 metres, whereas the Sign By-law allows the maximum height for directional signs to be 1.2 metres.
- The proposed signs are to be located within the interior of the subject site and will avoid obstructing views into the site and vehicle circulation site lines.

to increase the maximum sign area from 0.4 square metres to a maximum of 2.23 square metres per sign;

to increase the maximum height from 1.2 metres to a maximum of 2.13 metres per sign

| # Revision(s)         | By: Date:      |
|-----------------------|----------------|
| ⚠ CHANGE ARROWS       | CSO 10.07.2021 |
| MULTIPLE CHANGES      | CSO 11.05.2021 |
| ADD TEXT              | CSO 11.24.2021 |
| ADD METRIC DIMENSIONS | CSO 05.18.2022 |