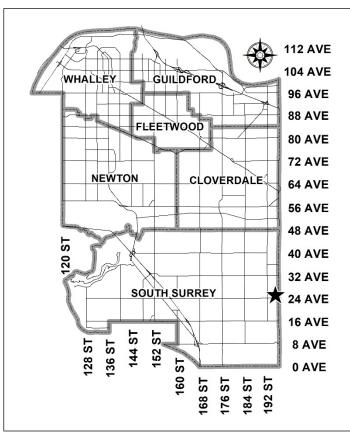

#### SITE CONTEXT & BACKGROUND

| Direction               | <b>Existing Use</b> | OCP/NCP             | <b>Existing Zone</b> |
|-------------------------|---------------------|---------------------|----------------------|
|                         |                     | Designation         |                      |
| Subject Site            | Walmart             | Mixed               | CD (By-law No.       |
|                         | Distribution        | Employment /        | 19643)               |
|                         | Centre (In-         | Business Park       |                      |
|                         | construction)       |                     |                      |
|                         |                     |                     |                      |
| North:                  | City Park, Business | Mixed               | CD (By-law No.       |
|                         | Park Use (In-       | Employment /        | 19643)               |
|                         | construction)       | Business Park, City |                      |
|                         |                     | Park                |                      |
| East (Across 196 St.):  | Township of         | City of Langley     | Township of          |
|                         | Langley             |                     | Langley              |
| South (Across 24 Ave):  | In-construction     | Mixed               | A-1                  |
|                         |                     | Employment /        |                      |
| West (Across 194A St.): | Greenbelt,          | Conservation and    | IB-1                 |
|                         | Business Park       | Recreation, Mixed   |                      |
|                         |                     | Employment          |                      |

#### **Context & Background**

- The subject site is 10.76 hectares in area and located at 19525 24 Avenue in the Campbell Heights area.
- The site is zoned "CD (By-law No. 19643)", designated "Mixed Employment" in the Official Community Plan (OCP), and designated "Business Park" in the Campbell Heights Local Area Plan (LAP).
- The Campbell Heights Walmart Distribution Centre is nearing construction completion at the subject site. This project was approved by Council on October 1, 2018, under Development Permit No. 7918-0379-00. The storage, distribution, transportation, and fleet parking uses will entail a high volume of on-site traffic.