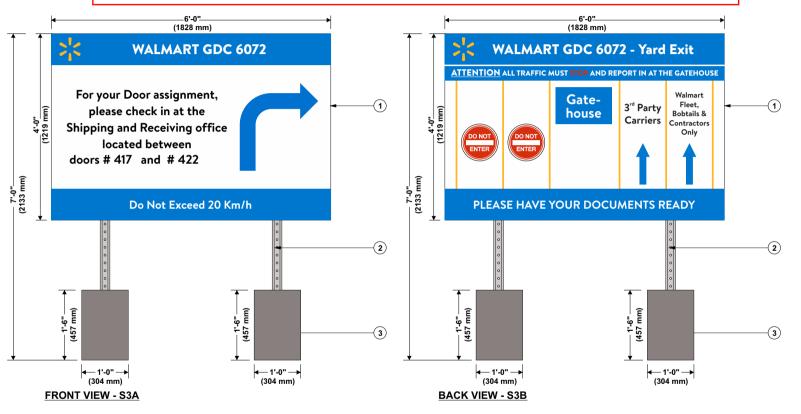

| Directional Sign<br>Type                   | Dimensions<br>(Width by Length,<br>Structure Height) | Quantity | Proposed Variances                                                                                                                                                                  |
|--------------------------------------------|------------------------------------------------------|----------|-------------------------------------------------------------------------------------------------------------------------------------------------------------------------------------|
| Free Standing Welcome and Wayfinding Sign  | 1.83m x 1.22m<br>2.13m                               | Two (2)  | to allow for one single sided and one double sided free-standing welcome sign to be a maximum sign area of 2.23 square metres per sign and a maximum height of 2.13 metres per sign |
| Free Standing On-Site<br>Requirements Sign | o.91m x o.81m<br>1.80m                               | Two (2)  | to allow for one single sided free-<br>standing sign conveying on-site<br>requirements to be a maximum<br>sign area of 1.20 square metres and<br>a maximum height of 1.80 metres    |