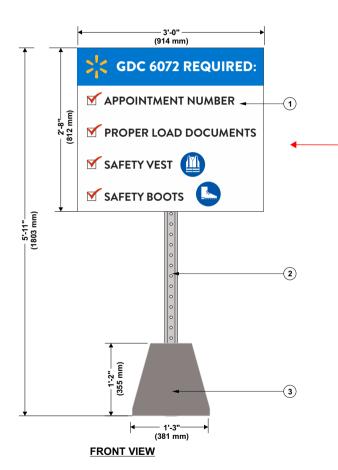

| Directional Sign<br>Type                   | Dimensions<br>(Width by Length,<br>Structure Height) | Quantity | Proposed Variances                                                                                                                                                                  |
|--------------------------------------------|------------------------------------------------------|----------|-------------------------------------------------------------------------------------------------------------------------------------------------------------------------------------|
| Free Standing Welcome and Wayfinding Sign  | 1.83m x 1.22m<br>2.13m                               | Two (2)  | to allow for one single sided and one double sided free-standing welcome sign to be a maximum sign area of 2.23 square metres per sign and a maximum height of 2.13 metres per sign |
| Free Standing On-Site<br>Requirements Sign | o.91m x o.81m<br>1.80m                               | Two (2)  | to allow for one single sided free-<br>standing sign conveying on-site<br>requirements to be a maximum<br>sign area of 1.20 square metres and<br>a maximum height of 1.80 metres    |