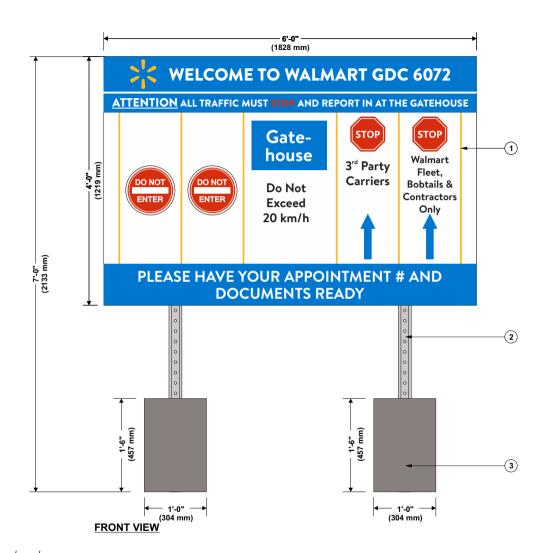

| Directional Sign<br>Type                   | Dimensions<br>(Width by Length,<br>Structure Height) | Quantity | Proposed Variances                                                                                                                                                                  |
|--------------------------------------------|------------------------------------------------------|----------|-------------------------------------------------------------------------------------------------------------------------------------------------------------------------------------|
| Free Standing Welcome and Wayfinding Sign  | 1.83m x 1.22m<br>2.13m                               | Two (2)  | to allow for one single sided and one double sided free-standing welcome sign to be a maximum sign area of 2.23 square metres per sign and a maximum height of 2.13 metres per sign |
| Free Standing On-Site<br>Requirements Sign | o.91m x o.81m<br>1.80m                               | Two (2)  | to allow for one single sided free-<br>standing sign conveying on-site<br>requirements to be a maximum<br>sign area of 1.20 square metres and<br>a maximum height of 1.80 metres    |