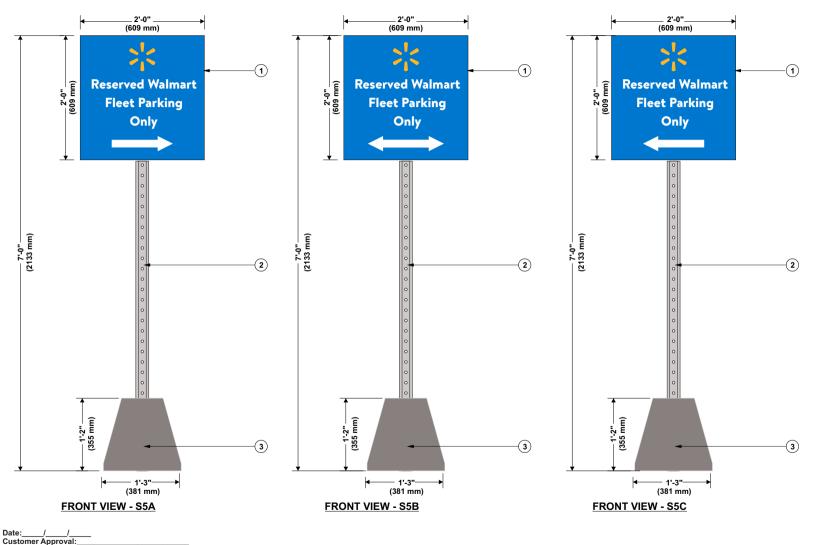

| Directional Sign<br>Type                   | Dimensions<br>(Width by Length,<br>Structure Height) | Quantity | Proposed Variances                                                                                                                                                                  |
|--------------------------------------------|------------------------------------------------------|----------|-------------------------------------------------------------------------------------------------------------------------------------------------------------------------------------|
| Free Standing Welcome and Wayfinding Sign  | 1.83m x 1.22m<br>2.13m                               | Two (2)  | to allow for one single sided and one double sided free-standing welcome sign to be a maximum sign area of 2.23 square metres per sign and a maximum height of 2.13 metres per sign |
| Free Standing On-Site<br>Requirements Sign | o.91m x o.81m<br>1.80m                               | Two (2)  | to allow for one single sided free-<br>standing sign conveying on-site<br>requirements to be a maximum<br>sign area of 1.20 square metres and<br>a maximum height of 1.80 metres    |

| Mounted Notice Sign                          | o.61m x o.91m<br>n/a   | Two (2)  | to allow for two mounted signs conveying important wayfinding information to be a maximum sign area of 0.56 square metres per sign |
|----------------------------------------------|------------------------|----------|------------------------------------------------------------------------------------------------------------------------------------|
| Freestanding Parking<br>and Weighscale Signs | o.61m x o.61m<br>2.13m | Nine (9) | to allow for nine single sided free-<br>standing parking direction signs to<br>be a maximum height of 2.13<br>metres per sign      |
| Mounted Shipping &<br>Receiving Office Sign  | 1.22m x 1.22m<br>n/a   | One (1)  | to allow for one mounted shipping<br>& receiving office sign to be a<br>maximum sign area of 1.49 square<br>metres                 |
| Mounted Muster Point<br>Sign                 | o.61m x o.91m<br>n/a   | Four (4) | to allow for four single sided<br>mounted muster point signs to be<br>a maximum sign area of 0.56<br>square metres per sign        |

to increase the maximum sign area from 0.4 square metres to a maximum of 2.23 square metres per sign;

to increase the maximum height from 1.2 metres to a maximum of 2.13 metres per sign

| # Revision(s)         | By: Date:      |
|-----------------------|----------------|
| ⚠ CHANGE ARROWS       | CSO 10.07.2021 |
| MULTIPLE CHANGES      | CSO 11.05.2021 |
| ADD TEXT              | CSO 11.24.2021 |
| ADD METRIC DIMENSIONS | CSO 05.18.2022 |

Page: 2/10 Scale:

to increase the maximum sign area from 0.4 square metres to 1.20 square metres per sign;

to increase the maximum height from 1.2 metres to a maximum of 2.13 metres per sign

to increase the maximum sign area from 0.4 square metres to a maximum of 2.23 square metres per sign;

to increase the maximum height from 1.2 metres to a maximum of 2.13 metres per sign

| # Revision(s)         | By: | Date:      |
|-----------------------|-----|------------|
| 1 CHANGE ARROWS       | cso | 10.07.2021 |
| MULTIPLE CHANGES      | cso | 11.05.2021 |
| ADD METRIC DIMENSIONS | cso | 05.18.2022 |