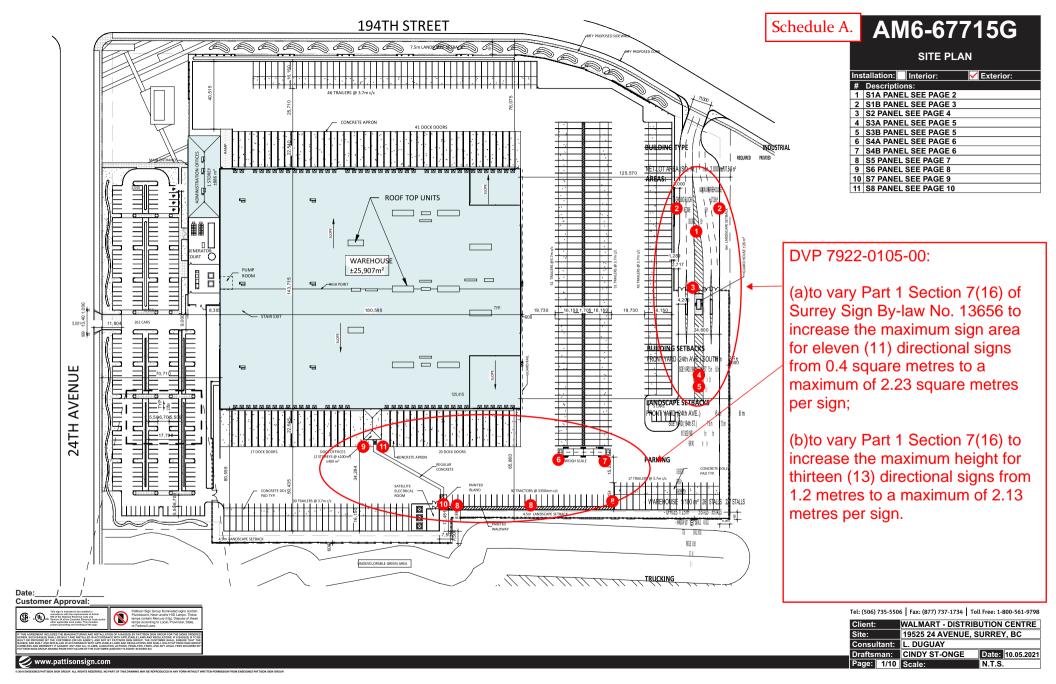

- (a) to vary Part 1 Section 7(16) of Surrey Sign By-law No. 13656 to increase the maximum sign area for eleven (11) directional signs from 0.4 square metres to a maximum of 2.23 square metres per sign; and
- (b) to vary Part 1 Section 7(16) to increase the maximum height for thirteen (13) directional signs from 1.2 metres to a maximum of 2.13 metres per sign.

Parcel Identifier: 030-758-211 Lot 2 Section 22 Township 7 New Westminster District Plan EPP87584

19525 - 24 Avenue

(the "Land")

- 3. Surrey Sign By-law, 1999, No. 13656, as amended is varied as follows:
  - (a) to vary Part 1 Section 7(16) of Surrey Sign By-law No. 13656 to increase the maximum sign area for eleven (11) directional signs from 0.4 square metres to a maximum of 2.23 square metres per sign;
  - (b) to vary Part 1 Section 7(16) to increase the maximum height for thirteen (13) directional signs from 1.2 metres to a maximum of 2.13 metres per sign.
- 4. This development variance permit applies to only that portion of the buildings and structures on the Land shown on Schedule A which is attached hereto and forms part of this development variance permit.
- 5. The Land shall be developed strictly in accordance with the terms and conditions and provisions of this development variance permit.