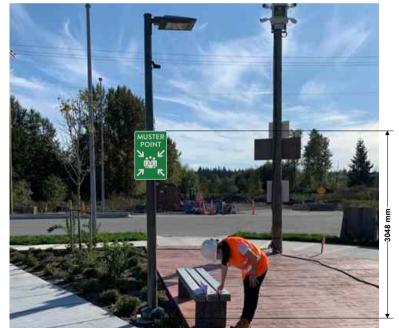

#### **Context & Background**

- The subject site is 10.76 hectares in area and located at 19525 24 Avenue in the Campbell Heights area.
- The site is zoned "CD (By-law No. 19643)", designated "Mixed Employment" in the Official Community Plan (OCP), and designated "Business Park" in the Campbell Heights Local Area Plan (LAP).
- The Campbell Heights Walmart Distribution Centre is nearing construction completion at the subject site. This project was approved by Council on October 1, 2018, under Development Permit No. 7918-0379-00. The storage, distribution, transportation, and fleet parking uses will entail a high volume of on-site traffic.

- The applicant has provided a directional sign design package that includes twenty-two (22) signs (Appendix II) proposed for installation in the interior of this site.
- Twenty (20) of the signs will require a variance for maximum sign area and/or maximum sign height. Eleven (11) of these signs will require a variance to increase the maximum sign area for a directional sign. Thirteen (13) of these signs will require a variance to increase the maximum height for a directional sign.
- The signs which require an increase in allowable height are free-standing signs. Signs attached to previously approved accessory structures do not require a variance for height if the face of the sign is no greater than 1.2 metres in height.
- The directional signs are proposed to provide on-site directional guidance and operational
  procedures for truck drivers and other transportation or distribution workers using the site.
  The volume of traffic and size of the on-site vehicles requires that signs be highly visible and
  effective in communicating the centre's policies and wayfinding.

#### **Planning Considerations**

- The applicant is proposing to increase the maximum allowable sign area and/or height for twenty (20) proposed directional signs, for the Campbell Heights Walmart Distribution Centre.
- The proposed signs are depicted through a Sign Drawings package (Appendix II).
- The signs requiring a variance, for area and/or height, are described as follows:

#### Sign By-law Variances

- The applicant is requesting the following variances:
  - o to vary Part 1 Section 7(16) of Surrey Sign By-law No. 13656 to increase the maximum sign area for eleven (11) directional signs from 0.4 square metres to a maximum of 2.23 square metres per sign as shown in Appendix I; and
  - o to vary Part 1 Section 7(16) to increase the maximum height for thirteen (13) directional signs from 1.2 metres to a maximum of 2.13 metres per sign as shown in Appendix I.
- The maximum proposed sign area is 2.23 square metres, whereas the Sign By-law allows the maximum sign area for directional signs to be 0.4 square metres per sign for a single faced sign and 0.74 square metres for a double faced sign.
- The maximum proposed sign height is 2.13 metres, whereas the Sign By-law allows the maximum height for directional signs to be 1.2 metres.
- The proposed signs are to be located within the interior of the subject site and will avoid obstructing views into the site and vehicle circulation site lines.

Page 6

- The proposed directional signs are required to direct truck fleet staging and parking to the designated areas of the site for safe and effective wayfinding.
- The proposed signs are larger and placed at a high elevation to allow for ease of view and to prevent its potential obstruction from trucks and other larger vehicles.
- Staff support the requested variances to proceed for consideration.