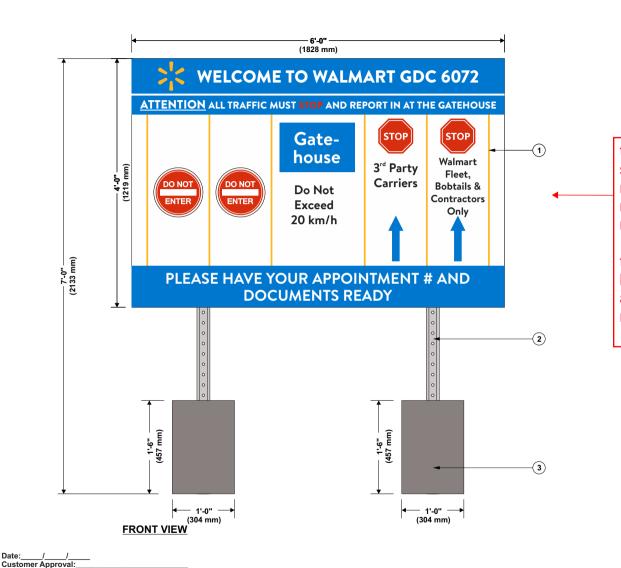

| Directional Sign<br>Type                   | Dimensions<br>(Width by Length,<br>Structure Height) | Quantity | Proposed Variances                                                                                                                                                                  |
|--------------------------------------------|------------------------------------------------------|----------|-------------------------------------------------------------------------------------------------------------------------------------------------------------------------------------|
| Free Standing Welcome and Wayfinding Sign  | 1.83m x 1.22m<br>2.13m                               | Two (2)  | to allow for one single sided and one double sided free-standing welcome sign to be a maximum sign area of 2.23 square metres per sign and a maximum height of 2.13 metres per sign |
| Free Standing On-Site<br>Requirements Sign | o.91m x o.81m<br>1.80m                               | Two (2)  | to allow for one single sided free-<br>standing sign conveying on-site<br>requirements to be a maximum<br>sign area of 1.20 square metres and<br>a maximum height of 1.80 metres    |