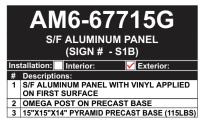

# AM6-67715G S/F ALUMINUM PANEL (SIGN # - S1A) Installation: Interior: Exterior: # Descriptions: 1 S/F ALUMINUM PANEL WITH VINYL APPLIED

ON FIRST SURFACE

2 OMEGA POST ON PRECAST BASE 3 15"X15"X14" PYRAMID PRECAST BASE (115LBS)