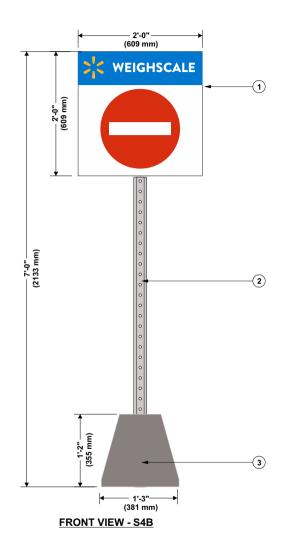

### AM6-67715G

S/F ALUMINUM PANEL (SIGN # - S4A / S4B)

| ıns | tallation: Interior: V Exterior:      |
|-----|---------------------------------------|
| #   | Descriptions:                         |
| 1   | S/F ALUMINUM PANEL WITH VINYL APPLIED |
|     | ON FIRST SURFACE                      |
|     |                                       |

2 OMEGA POST ON PRECAST BASE 3 15"X15"X14" PYRAMID PRECAST BASE (115LBS)

| # Revision(s)         | By: Date:      |
|-----------------------|----------------|
| ⚠ CHANGE ARROWS       | CSO 10.07.2021 |
| ▲ CHANGE ARROWS       | CSO 11.08.2021 |
| ADD METRIC DIMENSIONS | CSO 05.18.2022 |

## AM6-67715G

S/F ALUMINUM PANEL (SIGN # - S4A / S4B)

| шь | stanation.              | EXTERIOR.     |
|----|-------------------------|---------------|
| #  | Descriptions:           |               |
| 1  | S/F ALUMINUM PANEL WITH | VINYL APPLIED |
| l  | ON FIRST SLIDEACE       |               |

ON FIRST SURFACE
2 OMEGA POST ON PRECAST BASE

3 15"X15"X14" PYRAMID PRECAST BASE (115LBS)

| # Revision(s)         | By: Date:      |
|-----------------------|----------------|
| ⚠ CHANGE ARROWS       | CSO 10.07.2021 |
| A CHANGE ARROWS       | CSO 11.08.2021 |
| ADD METRIC DIMENSIONS | CSO 05.18.2022 |