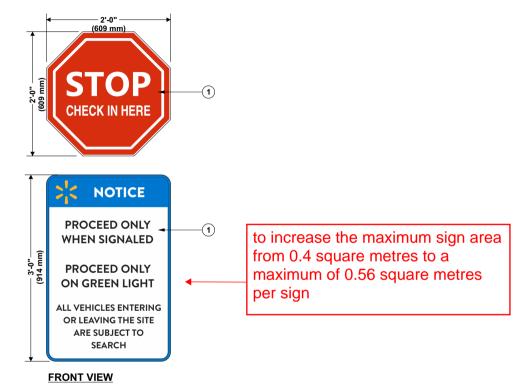

| Directional Sign<br>Type                   | Dimensions<br>(Width by Length,<br>Structure Height) | Quantity | Proposed Variances                                                                                                                                                                  |
|--------------------------------------------|------------------------------------------------------|----------|-------------------------------------------------------------------------------------------------------------------------------------------------------------------------------------|
| Free Standing Welcome and Wayfinding Sign  | 1.83m x 1.22m<br>2.13m                               | Two (2)  | to allow for one single sided and one double sided free-standing welcome sign to be a maximum sign area of 2.23 square metres per sign and a maximum height of 2.13 metres per sign |
| Free Standing On-Site<br>Requirements Sign | o.91m x o.81m<br>1.80m                               | Two (2)  | to allow for one single sided free-<br>standing sign conveying on-site<br>requirements to be a maximum<br>sign area of 1.20 square metres and<br>a maximum height of 1.80 metres    |

| Mounted Notice Sign                          | o.61m x o.91m<br>n/a   | Two (2)  | to allow for two mounted signs conveying important wayfinding information to be a maximum sign area of 0.56 square metres per sign |
|----------------------------------------------|------------------------|----------|------------------------------------------------------------------------------------------------------------------------------------|
| Freestanding Parking<br>and Weighscale Signs | o.61m x o.61m<br>2.13m | Nine (9) | to allow for nine single sided free-<br>standing parking direction signs to<br>be a maximum height of 2.13<br>metres per sign      |
| Mounted Shipping &<br>Receiving Office Sign  | 1.22m x 1.22m<br>n/a   | One (1)  | to allow for one mounted shipping<br>& receiving office sign to be a<br>maximum sign area of 1.49 square<br>metres                 |
| Mounted Muster Point<br>Sign                 | o.61m x o.91m<br>n/a   | Four (4) | to allow for four single sided<br>mounted muster point signs to be<br>a maximum sign area of 0.56<br>square metres per sign        |

#### PROPOSED SIGN BY-LAW VARIANCES

| Sign By-law                                                                                                                                                                                               | # | Proposed Variances                                                                                                                                                                    | Rationale                                                                                                       |
|-----------------------------------------------------------------------------------------------------------------------------------------------------------------------------------------------------------|---|---------------------------------------------------------------------------------------------------------------------------------------------------------------------------------------|-----------------------------------------------------------------------------------------------------------------|
| Requirement                                                                                                                                                                                               |   |                                                                                                                                                                                       |                                                                                                                 |
| On-site <i>Directional</i> Signs, intended to facilitate the movement of pedestrians and vehicles within the lot or premises upon which the directional                                                   | 1 | to vary Part 1 Section 7(16) of Surrey Sign Bylaw No. 13656 to increase the maximum sign area to a maximum of 2.23 square metres per sign and maximum of 2.13 metres height per sign. | to allow for one single sided and one double sided free-standing welcome sign, comprising a total of two signs. |
| sign is located, provided that the sign area does not exceed o.4 sq. m. [4 sq. ft] for a single faced sign and o.74 sq. m. [8 sq. ft.] for a double faced sign and the height of the sign does not exceed | 2 | to vary Part 1 Section 7(16) of Surrey Sign Bylaw No. 13656 to increase the maximum sign area to a maximum of 1.20 square metres per sign and maximum of 1.80 metres height per sign  | to allow for two single sided free-<br>standing sign conveying on-site<br>requirements                          |
| 1.2 m [4 ft.]<br>(S.7(16)).                                                                                                                                                                               | 3 | to vary Part 1 Section<br>7(16) of Surrey Sign By-<br>law No. 13656 to increase<br>the maximum sign area<br>to a maximum of 0.56<br>square metres per sign                            | to allow for two mounted signs conveying important wayfinding information                                       |
|                                                                                                                                                                                                           | 4 | to vary Part 1 Section 7(16) of Surrey Sign Bylaw No. 13656 to increase the maximum sign height to a maximum of 2.13 metres height per sign                                           | to allow for nine single sided<br>free-standing parking direction<br>signs                                      |
|                                                                                                                                                                                                           | 5 | to vary Part 1 Section<br>7(16) of Surrey Sign By-<br>law No. 13656 to increase<br>the maximum sign area<br>to a maximum of 1.49<br>square metres per sign                            | to allow for one mounted shipping & receiving office sign                                                       |
|                                                                                                                                                                                                           | 6 | to vary Part 1 Section<br>7(16) of Surrey Sign By-<br>law No. 13656 to increase<br>the maximum sign area<br>to a maximum of 0.56<br>square metres per sign                            | to allow for four single sided mounted muster point signs                                                       |