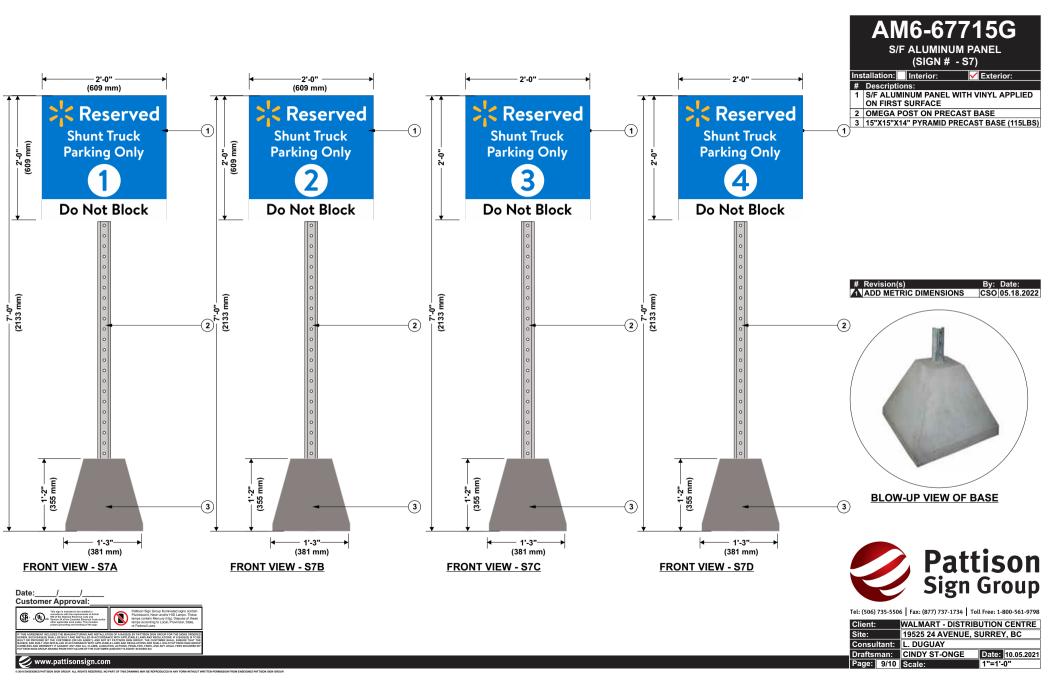

| Directional Sign<br>Type                   | Dimensions<br>(Width by Length,<br>Structure Height) | Quantity | Proposed Variances                                                                                                                                                                  |
|--------------------------------------------|------------------------------------------------------|----------|-------------------------------------------------------------------------------------------------------------------------------------------------------------------------------------|
| Free Standing Welcome and Wayfinding Sign  | 1.83m x 1.22m<br>2.13m                               | Two (2)  | to allow for one single sided and one double sided free-standing welcome sign to be a maximum sign area of 2.23 square metres per sign and a maximum height of 2.13 metres per sign |
| Free Standing On-Site<br>Requirements Sign | o.91m x o.81m<br>1.80m                               | Two (2)  | to allow for one single sided free-<br>standing sign conveying on-site<br>requirements to be a maximum<br>sign area of 1.20 square metres and<br>a maximum height of 1.80 metres    |

| Mounted Notice Sign                          | o.61m x o.91m<br>n/a   | Two (2)  | to allow for two mounted signs conveying important wayfinding information to be a maximum sign area of 0.56 square metres per sign |
|----------------------------------------------|------------------------|----------|------------------------------------------------------------------------------------------------------------------------------------|
| Freestanding Parking<br>and Weighscale Signs | o.61m x o.61m<br>2.13m | Nine (9) | to allow for nine single sided free-<br>standing parking direction signs to<br>be a maximum height of 2.13<br>metres per sign      |
| Mounted Shipping &<br>Receiving Office Sign  | 1.22m x 1.22m<br>n/a   | One (1)  | to allow for one mounted shipping<br>& receiving office sign to be a<br>maximum sign area of 1.49 square<br>metres                 |
| Mounted Muster Point<br>Sign                 | o.61m x o.91m<br>n/a   | Four (4) | to allow for four single sided<br>mounted muster point signs to be<br>a maximum sign area of 0.56<br>square metres per sign        |