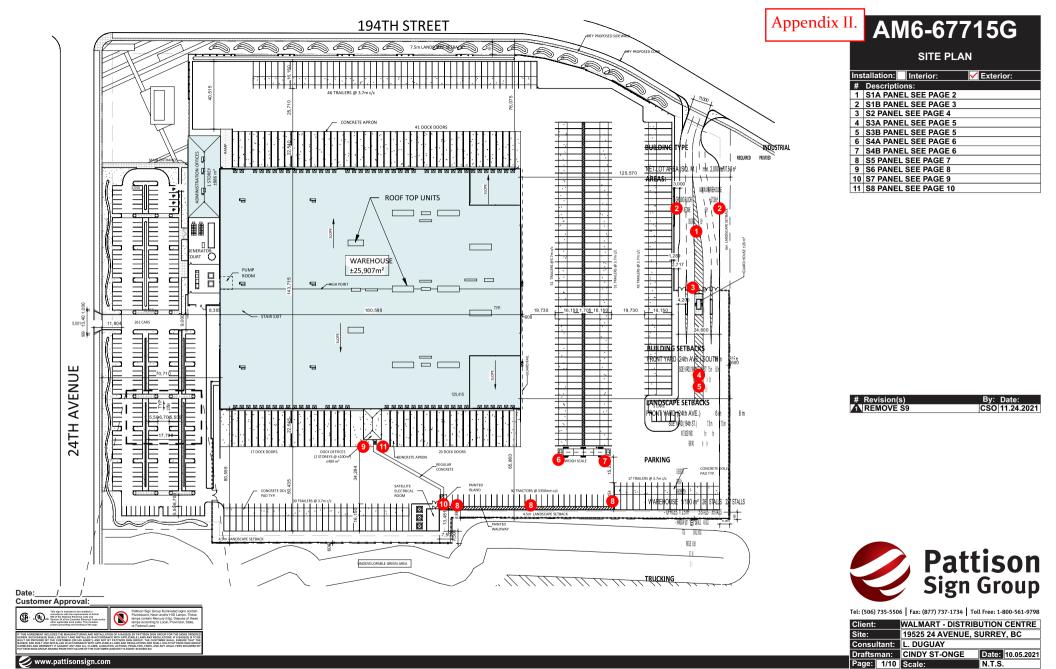

- The applicant has provided a directional sign design package that includes twenty-two (22) signs (Appendix II) proposed for installation in the interior of this site.
- Twenty (20) of the signs will require a variance for maximum sign area and/or maximum sign height. Eleven (11) of these signs will require a variance to increase the maximum sign area for a directional sign. Thirteen (13) of these signs will require a variance to increase the maximum height for a directional sign.
- The signs which require an increase in allowable height are free-standing signs. Signs attached to previously approved accessory structures do not require a variance for height if the face of the sign is no greater than 1.2 metres in height.
- The directional signs are proposed to provide on-site directional guidance and operational
  procedures for truck drivers and other transportation or distribution workers using the site.
  The volume of traffic and size of the on-site vehicles requires that signs be highly visible and
  effective in communicating the centre's policies and wayfinding.

#### **Planning Considerations**

- The applicant is proposing to increase the maximum allowable sign area and/or height for twenty (20) proposed directional signs, for the Campbell Heights Walmart Distribution Centre.
- The proposed signs are depicted through a Sign Drawings package (Appendix II).
- The signs requiring a variance, for area and/or height, are described as follows: