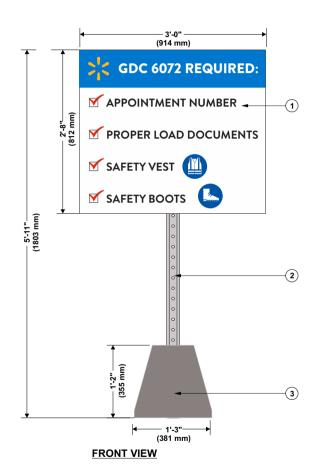

| Directional Sign<br>Type                   | Dimensions<br>(Width by Length,<br>Structure Height) | Quantity | Proposed Variances                                                                                                                                                                  |
|--------------------------------------------|------------------------------------------------------|----------|-------------------------------------------------------------------------------------------------------------------------------------------------------------------------------------|
| Free Standing Welcome and Wayfinding Sign  | 1.83m x 1.22m<br>2.13m                               | Two (2)  | to allow for one single sided and one double sided free-standing welcome sign to be a maximum sign area of 2.23 square metres per sign and a maximum height of 2.13 metres per sign |
| Free Standing On-Site<br>Requirements Sign | o.91m x o.81m<br>1.80m                               | Two (2)  | to allow for one single sided free-<br>standing sign conveying on-site<br>requirements to be a maximum<br>sign area of 1.20 square metres and<br>a maximum height of 1.80 metres    |

# Notes:

QUANTITY: 2X

| # Revision(s)         | By: Date:      |
|-----------------------|----------------|
| ADD BOOTS AND VEST    | CSO 11.24.2021 |
| ADD METRIC DIMENSIONS | CSO 05.18.2022 |

**BLOW-UP VIEW OF BASE** 