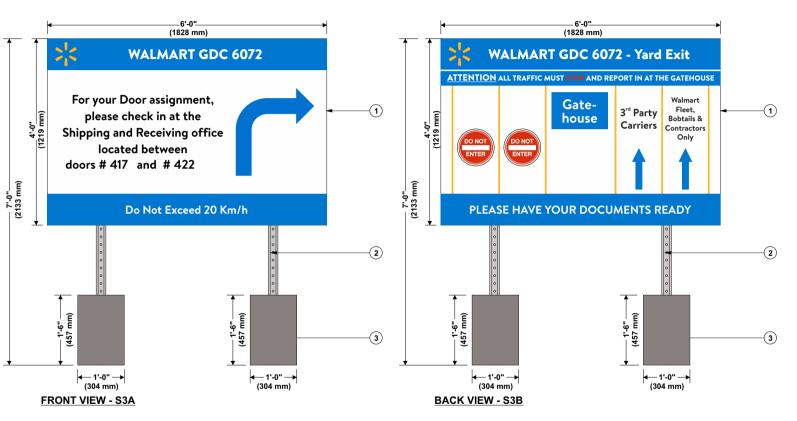

| Directional Sign<br>Type                   | Dimensions<br>(Width by Length,<br>Structure Height) | Quantity | Proposed Variances                                                                                                                                                                  |
|--------------------------------------------|------------------------------------------------------|----------|-------------------------------------------------------------------------------------------------------------------------------------------------------------------------------------|
| Free Standing Welcome and Wayfinding Sign  | 1.83m x 1.22m<br>2.13m                               | Two (2)  | to allow for one single sided and one double sided free-standing welcome sign to be a maximum sign area of 2.23 square metres per sign and a maximum height of 2.13 metres per sign |
| Free Standing On-Site<br>Requirements Sign | o.91m x o.81m<br>1.80m                               | Two (2)  | to allow for one single sided free-<br>standing sign conveying on-site<br>requirements to be a maximum<br>sign area of 1.20 square metres and<br>a maximum height of 1.80 metres    |

| Mounted Notice Sign                          | o.61m x o.91m<br>n/a   | Two (2)  | to allow for two mounted signs conveying important wayfinding information to be a maximum sign area of 0.56 square metres per sign |
|----------------------------------------------|------------------------|----------|------------------------------------------------------------------------------------------------------------------------------------|
| Freestanding Parking<br>and Weighscale Signs | o.61m x o.61m<br>2.13m | Nine (9) | to allow for nine single sided free-<br>standing parking direction signs to<br>be a maximum height of 2.13<br>metres per sign      |
| Mounted Shipping &<br>Receiving Office Sign  | 1.22m x 1.22m<br>n/a   | One (1)  | to allow for one mounted shipping<br>& receiving office sign to be a<br>maximum sign area of 1.49 square<br>metres                 |
| Mounted Muster Point<br>Sign                 | o.61m x o.91m<br>n/a   | Four (4) | to allow for four single sided<br>mounted muster point signs to be<br>a maximum sign area of 0.56<br>square metres per sign        |