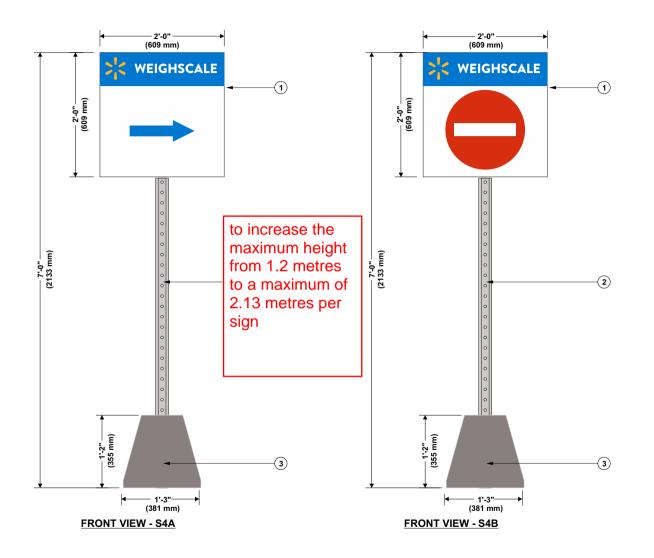

| Directional Sign<br>Type                   | Dimensions<br>(Width by Length,<br>Structure Height) | Quantity | Proposed Variances                                                                                                                                                                  |
|--------------------------------------------|------------------------------------------------------|----------|-------------------------------------------------------------------------------------------------------------------------------------------------------------------------------------|
| Free Standing Welcome and Wayfinding Sign  | 1.83m x 1.22m<br>2.13m                               | Two (2)  | to allow for one single sided and one double sided free-standing welcome sign to be a maximum sign area of 2.23 square metres per sign and a maximum height of 2.13 metres per sign |
| Free Standing On-Site<br>Requirements Sign | o.91m x o.81m<br>1.80m                               | Two (2)  | to allow for one single sided free-<br>standing sign conveying on-site<br>requirements to be a maximum<br>sign area of 1.20 square metres and<br>a maximum height of 1.80 metres    |

| Mounted Notice Sign                          | o.61m x o.91m<br>n/a   | Two (2)  | to allow for two mounted signs conveying important wayfinding information to be a maximum sign area of 0.56 square metres per sign |
|----------------------------------------------|------------------------|----------|------------------------------------------------------------------------------------------------------------------------------------|
| Freestanding Parking<br>and Weighscale Signs | o.61m x o.61m<br>2.13m | Nine (9) | to allow for nine single sided free-<br>standing parking direction signs to<br>be a maximum height of 2.13<br>metres per sign      |
| Mounted Shipping &<br>Receiving Office Sign  | 1.22m x 1.22m<br>n/a   | One (1)  | to allow for one mounted shipping<br>& receiving office sign to be a<br>maximum sign area of 1.49 square<br>metres                 |
| Mounted Muster Point<br>Sign                 | o.61m x o.91m<br>n/a   | Four (4) | to allow for four single sided<br>mounted muster point signs to be<br>a maximum sign area of 0.56<br>square metres per sign        |

#### PROPOSED SIGN BY-LAW VARIANCES

| Sign By-law                                                                                                                                                                                               | # | Proposed Variances                                                                                                                                                                    | Rationale                                                                                                       |
|-----------------------------------------------------------------------------------------------------------------------------------------------------------------------------------------------------------|---|---------------------------------------------------------------------------------------------------------------------------------------------------------------------------------------|-----------------------------------------------------------------------------------------------------------------|
| Requirement                                                                                                                                                                                               |   |                                                                                                                                                                                       |                                                                                                                 |
| On-site <i>Directional</i> Signs, intended to facilitate the movement of pedestrians and vehicles within the lot or premises upon which the directional                                                   | 1 | to vary Part 1 Section 7(16) of Surrey Sign Bylaw No. 13656 to increase the maximum sign area to a maximum of 2.23 square metres per sign and maximum of 2.13 metres height per sign. | to allow for one single sided and one double sided free-standing welcome sign, comprising a total of two signs. |
| sign is located, provided that the sign area does not exceed o.4 sq. m. [4 sq. ft] for a single faced sign and o.74 sq. m. [8 sq. ft.] for a double faced sign and the height of the sign does not exceed | 2 | to vary Part 1 Section 7(16) of Surrey Sign Bylaw No. 13656 to increase the maximum sign area to a maximum of 1.20 square metres per sign and maximum of 1.80 metres height per sign  | to allow for two single sided free-<br>standing sign conveying on-site<br>requirements                          |
| 1.2 m [4 ft.]<br>(S.7(16)).                                                                                                                                                                               | 3 | to vary Part 1 Section<br>7(16) of Surrey Sign By-<br>law No. 13656 to increase<br>the maximum sign area<br>to a maximum of 0.56<br>square metres per sign                            | to allow for two mounted signs conveying important wayfinding information                                       |
|                                                                                                                                                                                                           | 4 | to vary Part 1 Section 7(16) of Surrey Sign Bylaw No. 13656 to increase the maximum sign height to a maximum of 2.13 metres height per sign                                           | to allow for nine single sided<br>free-standing parking direction<br>signs                                      |
|                                                                                                                                                                                                           | 5 | to vary Part 1 Section<br>7(16) of Surrey Sign By-<br>law No. 13656 to increase<br>the maximum sign area<br>to a maximum of 1.49<br>square metres per sign                            | to allow for one mounted shipping & receiving office sign                                                       |
|                                                                                                                                                                                                           | 6 | to vary Part 1 Section<br>7(16) of Surrey Sign By-<br>law No. 13656 to increase<br>the maximum sign area<br>to a maximum of 0.56<br>square metres per sign                            | to allow for four single sided mounted muster point signs                                                       |