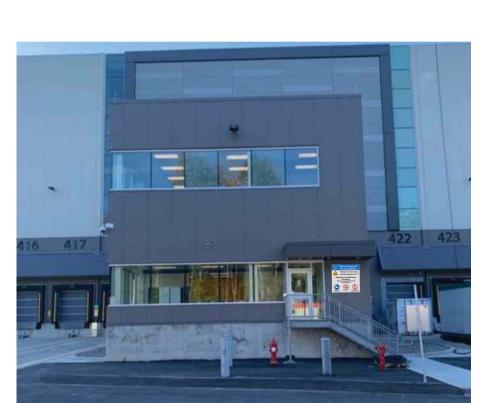

#### **Context & Background**

- The subject site is 10.76 hectares in area and located at 19525 24 Avenue in the Campbell Heights area.
- The site is zoned "CD (By-law No. 19643)", designated "Mixed Employment" in the Official Community Plan (OCP), and designated "Business Park" in the Campbell Heights Local Area Plan (LAP).
- The Campbell Heights Walmart Distribution Centre is nearing construction completion at the subject site. This project was approved by Council on October 1, 2018, under Development Permit No. 7918-0379-00. The storage, distribution, transportation, and fleet parking uses will entail a high volume of on-site traffic.

- The applicant has provided a directional sign design package that includes twenty-two (22) signs (Appendix II) proposed for installation in the interior of this site.
- Twenty (20) of the signs will require a variance for maximum sign area and/or maximum sign height. Eleven (11) of these signs will require a variance to increase the maximum sign area for a directional sign. Thirteen (13) of these signs will require a variance to increase the maximum height for a directional sign.
- The signs which require an increase in allowable height are free-standing signs. Signs attached to previously approved accessory structures do not require a variance for height if the face of the sign is no greater than 1.2 metres in height.
- The directional signs are proposed to provide on-site directional guidance and operational
  procedures for truck drivers and other transportation or distribution workers using the site.
  The volume of traffic and size of the on-site vehicles requires that signs be highly visible and
  effective in communicating the centre's policies and wayfinding.