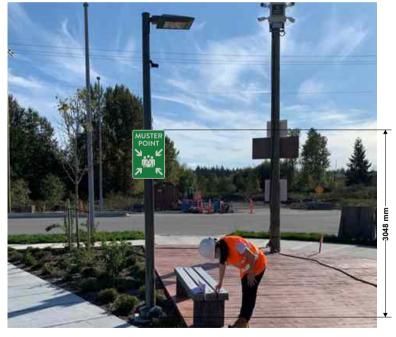

- The applicant has provided a directional sign design package that includes twenty-two (22) signs (Appendix II) proposed for installation in the interior of this site.
- Twenty (20) of the signs will require a variance for maximum sign area and/or maximum sign height. Eleven (11) of these signs will require a variance to increase the maximum sign area for a directional sign. Thirteen (13) of these signs will require a variance to increase the maximum height for a directional sign.
- The signs which require an increase in allowable height are free-standing signs. Signs attached to previously approved accessory structures do not require a variance for height if the face of the sign is no greater than 1.2 metres in height.
- The directional signs are proposed to provide on-site directional guidance and operational
  procedures for truck drivers and other transportation or distribution workers using the site.
  The volume of traffic and size of the on-site vehicles requires that signs be highly visible and
  effective in communicating the centre's policies and wayfinding.

| Directional Sign<br>Type                   | Dimensions<br>(Width by Length,<br>Structure Height) | Quantity | Proposed Variances                                                                                                                                                                  |
|--------------------------------------------|------------------------------------------------------|----------|-------------------------------------------------------------------------------------------------------------------------------------------------------------------------------------|
| Free Standing Welcome and Wayfinding Sign  | 1.83m x 1.22m<br>2.13m                               | Two (2)  | to allow for one single sided and one double sided free-standing welcome sign to be a maximum sign area of 2.23 square metres per sign and a maximum height of 2.13 metres per sign |
| Free Standing On-Site<br>Requirements Sign | o.91m x o.81m<br>1.80m                               | Two (2)  | to allow for one single sided free-<br>standing sign conveying on-site<br>requirements to be a maximum<br>sign area of 1.20 square metres and<br>a maximum height of 1.80 metres    |

| Mounted Notice Sign                          | o.61m x o.91m<br>n/a   | Two (2)  | to allow for two mounted signs conveying important wayfinding information to be a maximum sign area of 0.56 square metres per sign |
|----------------------------------------------|------------------------|----------|------------------------------------------------------------------------------------------------------------------------------------|
| Freestanding Parking<br>and Weighscale Signs | o.61m x o.61m<br>2.13m | Nine (9) | to allow for nine single sided free-<br>standing parking direction signs to<br>be a maximum height of 2.13<br>metres per sign      |
| Mounted Shipping &<br>Receiving Office Sign  | 1.22m x 1.22m<br>n/a   | One (1)  | to allow for one mounted shipping<br>& receiving office sign to be a<br>maximum sign area of 1.49 square<br>metres                 |
| Mounted Muster Point<br>Sign                 | o.61m x o.91m<br>n/a   | Four (4) | to allow for four single sided<br>mounted muster point signs to be<br>a maximum sign area of 0.56<br>square metres per sign        |