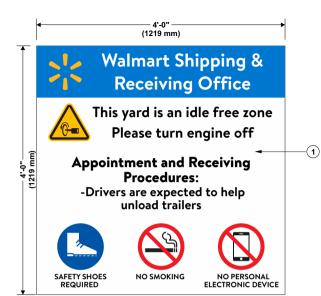

| Mounted Notice Sign                          | o.61m x o.91m<br>n/a   | Two (2)  | to allow for two mounted signs conveying important wayfinding information to be a maximum sign area of 0.56 square metres per sign |
|----------------------------------------------|------------------------|----------|------------------------------------------------------------------------------------------------------------------------------------|
| Freestanding Parking<br>and Weighscale Signs | o.61m x o.61m<br>2.13m | Nine (9) | to allow for nine single sided free-<br>standing parking direction signs to<br>be a maximum height of 2.13<br>metres per sign      |
| Mounted Shipping &<br>Receiving Office Sign  | 1.22m x 1.22m<br>n/a   | One (1)  | to allow for one mounted shipping<br>& receiving office sign to be a<br>maximum sign area of 1.49 square<br>metres                 |
| Mounted Muster Point<br>Sign                 | o.61m x o.91m<br>n/a   | Four (4) | to allow for four single sided<br>mounted muster point signs to be<br>a maximum sign area of 0.56<br>square metres per sign        |

to increase the maximum sign area from 0.4 square metres to a maximum of 0.56 square metres per sign