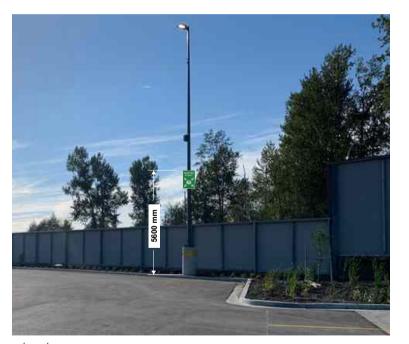

#### RATIONALE OF RECOMMENDATION

- The applicant is proposing a Development Variance Permit to allow the installation of internal wayfinding signage at the Campbell Heights Walmart Distribution Centre, which will be used predominantly for truck and trailer staging and fleet parking.
- The proposed signage is larger and placed at a higher elevation to allow for ease of view and to prevent its potential obstruction from trucks and other larger vehicles.
- The proposed signage is located within a large light industrial site and will not obstruct views into the site or vehicle circulation sight lines. The site is light industrial in use and screened with a combination of fencing, berms, and landscaping.
- The proposed signage is considered appropriate in size and scale for the nearly completed Campbell Heights Walmart Distribution Centre.

#### Sign By-law Variances

- The applicant is requesting the following variances:
  - o to vary Part 1 Section 7(16) of Surrey Sign By-law No. 13656 to increase the maximum sign area for eleven (11) directional signs from 0.4 square metres to a maximum of 2.23 square metres per sign as shown in Appendix I; and
  - o to vary Part 1 Section 7(16) to increase the maximum height for thirteen (13) directional signs from 1.2 metres to a maximum of 2.13 metres per sign as shown in Appendix I.
- The maximum proposed sign area is 2.23 square metres, whereas the Sign By-law allows the maximum sign area for directional signs to be 0.4 square metres per sign for a single faced sign and 0.74 square metres for a double faced sign.
- The maximum proposed sign height is 2.13 metres, whereas the Sign By-law allows the maximum height for directional signs to be 1.2 metres.
- The proposed signs are to be located within the interior of the subject site and will avoid obstructing views into the site and vehicle circulation site lines.

Page 6

- The proposed directional signs are required to direct truck fleet staging and parking to the designated areas of the site for safe and effective wayfinding.
- The proposed signs are larger and placed at a high elevation to allow for ease of view and to prevent its potential obstruction from trucks and other larger vehicles.
- Staff support the requested variances to proceed for consideration.