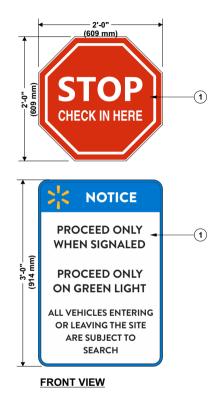

| Mounted Notice Sign                          | o.61m x o.91m<br>n/a   | Two (2)  | to allow for two mounted signs conveying important wayfinding information to be a maximum sign area of 0.56 square metres per sign |
|----------------------------------------------|------------------------|----------|------------------------------------------------------------------------------------------------------------------------------------|
| Freestanding Parking<br>and Weighscale Signs | o.61m x o.61m<br>2.13m | Nine (9) | to allow for nine single sided free-<br>standing parking direction signs to<br>be a maximum height of 2.13<br>metres per sign      |
| Mounted Shipping &<br>Receiving Office Sign  | 1.22m x 1.22m<br>n/a   | One (1)  | to allow for one mounted shipping<br>& receiving office sign to be a<br>maximum sign area of 1.49 square<br>metres                 |
| Mounted Muster Point<br>Sign                 | o.61m x o.91m<br>n/a   | Four (4) | to allow for four single sided<br>mounted muster point signs to be<br>a maximum sign area of 0.56<br>square metres per sign        |