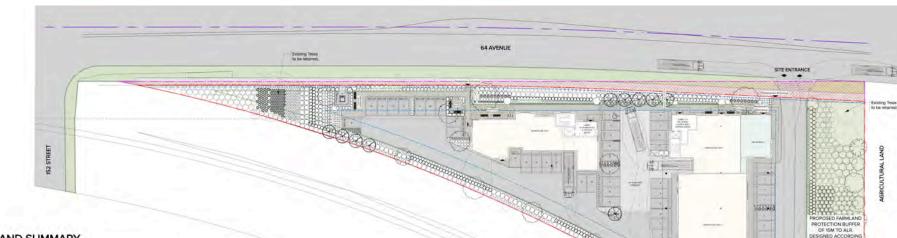

### CONTEXT

As evident by the footprint configuration of the surrounding developments, this development is being proposed as a prominent urban element on a farm and industrial area of our fast growing city. The proposed development site currently falls in an IL zone, and proposed to be changed to CD. The developer is proposing an industrial and commercial development.

We seek to have a vehicular entrance at the East side, adjacent to ALR, and provided a farmland protection buffer for a smooth and undisturbed access to on grade parking and loading bays.

1 CONTEXT PLAN Scale: 1500

### SITE PLANNING PRINCIPLES

The site has tight constraints with unique geometry. We have worked deligently to incorporate all of the functional requirements for the buildings and site including but not limited to the tight vehicular movements, ALR farmland protection buffer, railway line related setbacks, and other screening requirements as directed by the city.

The site design has evolved with continual guidance from the City staff over last few months. We have taken the principal points that the CoS considered vital in the evolution of this site design which include the following.

- Setbacks provided with landscape buffers to provide screening to parkings facing 64 Ave
- Provide pedestrian friendly walkways and Outdoor Amenity Spaces for workers.
- Allow for separate public pedestrian entrances leading to entrance lobbles of each building.

 Allow for Public Parking on grade with safety, and carefully considered driveways for safe truck maneuvers.

- Develop easily accessible entries to commercial and industrial units.
- Landscape buffer provided for farmland protection adjacent to neighboring ALR.
- Building expression and elevations designed to relate to the asymetric site and building form.
- Landscape buffer on North side provides natural shading to the walkways and building face.