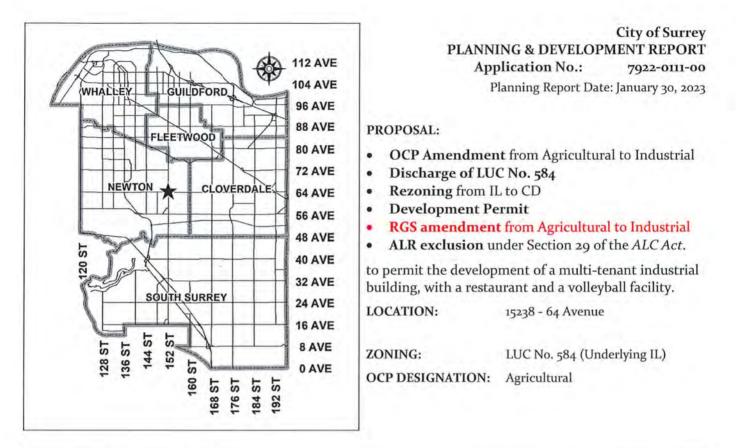

### City of Surrey ADDITIONAL PLANNING COMMENTS Application No.: 7922-0111-00

Planning Report Date: May 01, 2023

### **PROPOSAL:**

- OCP Amendment from Agricultural to Industrial
- Discharge of LUC No. 584
- **Rezoning** from IL to CD
- Development Permit
- **RGS amendment** from Agricultural to Industrial
- ALR exclusion under Section 29 of the ALC Act.

to permit the development of a multi-tenant industrial building, with a restaurant and a volleyball facility

| LOCATION: | 15238 - 64 Avenue          |
|-----------|----------------------------|
| ZONING:   | LUC No 584 (Underlying IL) |

OCP DESIGNATION: Agricultural

Page 2