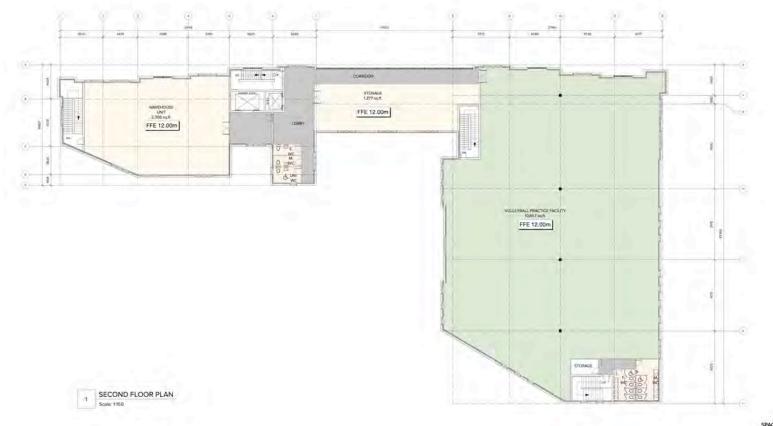

The proposal includes an industrial and commercial development consisting of 2 Buildings. Building 1 is a 3-storey industrial building with warehouses on Main floor & 2nd floor, and minor Office space on 2nd & 3rd Floor. Building 2 is a 3-storey industrial building consisting of warehouses and a restaurant on Main floor, and a volleyball training centre, & offices above.

| Proposed Warehouse<br>Buildings | A2.03       |
|---------------------------------|-------------|
| Owner                           | Drawn By    |
| Diyash Investments Inc.         | BF          |
| Sheet Title                     | Reviewed By |
| SECOND FLOOR PLAN               | RD          |