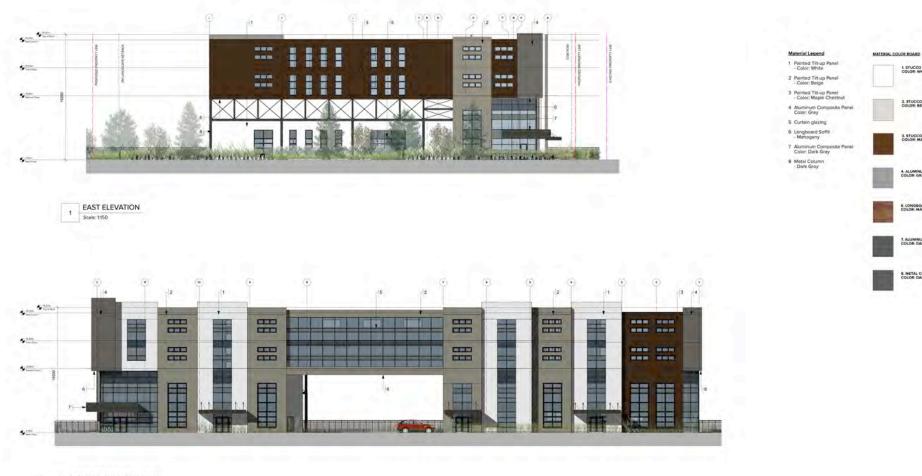

# Form and Character Development Permit Requirement

- The proposed development is subject to a Development Permit for Form and Character.
- The proposed development generally complies with the Form and Character Development Permit guidelines in the OCP.
- In accordance with the direction provided by Council at the Regular Council Public Hearing meeting of March o6, 2023, staff has worked with the applicant to eliminate the enclosed connection that was previously proposed on the upper floors between the two buildings.
- With the physical separation of the buildings, they were each provided with a more individual character that better reflects the proposed use in each building.
- The eastern building, where the volleyball facility is located, is proposed with an arched roof, that is more conducive to sports facilities, as it allows for the elimination of interior columns. There is a separate entrance proposed for access to the volleyball facility, and there is no interconnectivity proposed between the small restaurant on the ground floor, and any of the other uses.
- The western building is proposed with offices on the upper stories, and therefore, has a more business park look with a flat roof.
- The glazing proposed for each building also better reflects the proposed uses on each.
- No significant changes to the landscaping were required, as the buildings were already separated on the ground floor.

SOUTH ELEVATION 2 Scale: 1150

| ARCHI        | TECTURE PAI            | NEL INC.     |  |
|--------------|------------------------|--------------|--|
| ARCHITECTURE | LANDSCAPE ARCHITECTURE | URBAN DESIGN |  |