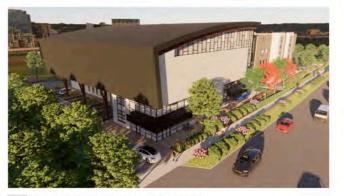

# Form and Character Development Permit Requirement

- The proposed development is subject to a Development Permit for Form and Character.
- The proposed development generally complies with the Form and Character Development Permit guidelines in the OCP.
- In accordance with the direction provided by Council at the Regular Council Public Hearing meeting of March o6, 2023, staff has worked with the applicant to eliminate the enclosed connection that was previously proposed on the upper floors between the two buildings.
- With the physical separation of the buildings, they were each provided with a more individual character that better reflects the proposed use in each building.
- The eastern building, where the volleyball facility is located, is proposed with an arched roof, that is more conducive to sports facilities, as it allows for the elimination of interior columns. There is a separate entrance proposed for access to the volleyball facility, and there is no interconnectivity proposed between the small restaurant on the ground floor, and any of the other uses.
- The western building is proposed with offices on the upper stories, and therefore, has a more business park look with a flat roof.
- The glazing proposed for each building also better reflects the proposed uses on each.
- No significant changes to the landscaping were required, as the buildings were already separated on the ground floor.

The proposal includes an industrial and commercial development consisting of 2 Buildings. Building 1 is a 3-storey industrial building with warehouses on Main floor & 2nd floor, and minor Office space on 2nd & 3rd Floor. Building 2 is a 3-storey industrial building consisting of warehouses and a restaurant on Main floor, and a volleyball training centre, & offices above.