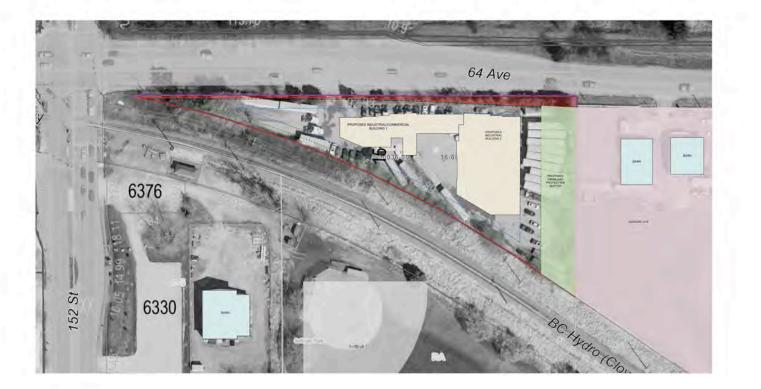

### CONTEXT

As evident by the footprint configuration of the surrounding developments, this development is being proposed as a prominent urban element on a farm and industrial area of our fast growing city. The proposed development site currently falls in an IL zone, and proposed to be changed to CD. The developer is proposing an industrial and commercial development.

We seek to have a vehicular entrance at the East side, adjacent to ALR, and provided a farmland protection buffer for a smooth and undisturbed access to on grade parking and loading bays.

1 CONTEXT PLAN Scale: 1500

### SITE PLANNING PRINCIPLES

The site has tight constraints with unique geometry. We have worked deligently to incorporate all of the functional requirements for the buildings and site including but not limited to the tight vehicular movements, ALR farmland protection buffer, railway line related setbacks, and other screening requirements as directed by the city.

The site design has evolved with continual guidance from the City staff over last few months. We have taken the principal points that the CoS considered vital in the evolution of this site design which include the following.

- Setbacks provided with landscape buffers to provide screening to parkings facing 64 Ave
- Provide pedestrian friendly walkways and Outdoor Amenity Spaces for workers.
- Allow for separate public pedestrian entrances leading to entrance lobbles of each building.

 Allow for Public Parking on grade with safety, and carefully considered driveways for safe truck maneuvers.

- Develop easily accessible entries to commercial and industrial units.
- Landscape buffer provided for farmland protection adjacent to neighboring ALR.
- Building expression and elevations designed to relate to the asymetric site and building form.
- Landscape buffer on North side provides natural shading to the walkways and building face.