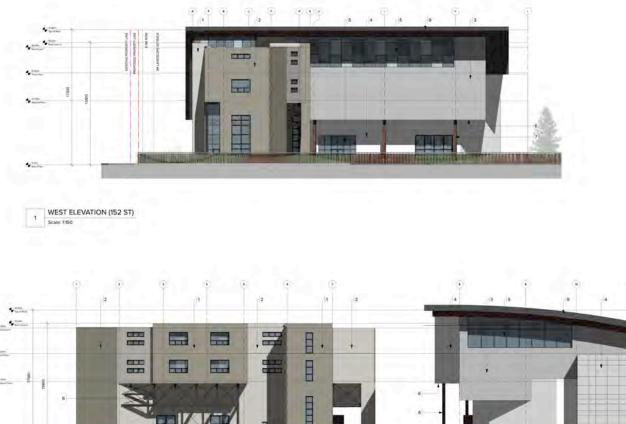

# Form and Character Development Permit Requirement

- The proposed development is subject to a Development Permit for Form and Character.
- The proposed development generally complies with the Form and Character Development Permit guidelines in the OCP.
- In accordance with the direction provided by Council at the Regular Council Public Hearing meeting of March o6, 2023, staff has worked with the applicant to eliminate the enclosed connection that was previously proposed on the upper floors between the two buildings.
- With the physical separation of the buildings, they were each provided with a more individual character that better reflects the proposed use in each building.
- The eastern building, where the volleyball facility is located, is proposed with an arched roof, that is more conducive to sports facilities, as it allows for the elimination of interior columns. There is a separate entrance proposed for access to the volleyball facility, and there is no interconnectivity proposed between the small restaurant on the ground floor, and any of the other uses.
- The western building is proposed with offices on the upper stories, and therefore, has a more business park look with a flat roof.
- The glazing proposed for each building also better reflects the proposed uses on each.
- No significant changes to the landscaping were required, as the buildings were already separated on the ground floor.

No Date Architecture Panel Inc. 2022-01-18 2022-03-11 2022-03-29 2022-06-22 G **DP** Application 2022-08-22

Consultants

Documents

RD

**DP** Application

| ADCUNTECTUDE DANIEL                                                                                                                                                                                                                                                                                                                                                          | Protect                             | Sheet No.         | Total Sheets             | Contractors           | Consultants                 | No | Date       | Issue Notes      |       |     |
|------------------------------------------------------------------------------------------------------------------------------------------------------------------------------------------------------------------------------------------------------------------------------------------------------------------------------------------------------------------------------|-------------------------------------|-------------------|--------------------------|-----------------------|-----------------------------|----|------------|------------------|-------|-----|
| ARCHITECTURE PANEL INC.                                                                                                                                                                                                                                                                                                                                                      | Proposed Warehouse                  | A3.01             | 28                       |                       | Architecture Panel Inc.     | C  | 2022-01-18 | Pre-Application  |       |     |
| ARCHITECTURE LANDSCAPE ARCHITECTURE URBAN DESIGN                                                                                                                                                                                                                                                                                                                             | Buildings                           |                   |                          |                       |                             | D  | 2022-03-11 | Pre-Application  |       |     |
| Unit 103, 15505 Marine Drive, White Rock, BC   6047831450   romedwatertactureconsisten                                                                                                                                                                                                                                                                                       |                                     | 00                | Aug. 10                  | ALL                   | Description                 | F  | 2022-03-29 | DP Application   | Scale |     |
|                                                                                                                                                                                                                                                                                                                                                                              | Owner                               | Drawn By<br>BF    | Checked By<br>RD         | AHJ<br>City of Surrey | Documents<br>DP Application | G  | 2022-08-22 | DP Application   |       |     |
| These Drawings and the design are and at all times remain the exclusive property<br>of Architecture Panel Inc. and cannot be used without the Architects / Landscape.                                                                                                                                                                                                        | Divash Investments Inc.             | DP                | NU                       | City of Surrey        | DF Application              | H  | 2022-08-22 | DP Re-Submission |       |     |
| Achitects's written consent Contractor is responsible for verification of all                                                                                                                                                                                                                                                                                                |                                     |                   |                          |                       |                             | 1  | 2022-10-20 | DP Re-Submission | 0 2 4 | 8 8 |
| amenuans, elevations and other adjuin on aniwings. Any discrepancies to be<br>reported immediately to the Architect / Landscape Architect, Any changes made<br>without the Architect's / Landscape Architect's written consent shall be the<br>contractor's solar exponsibility. Do not scale drawings. Dimensions govern.<br>C Architecture Panel Inc. All rights reserved. | Sheet Title<br>NORTH/EAST ELEVATION | Reviewed By<br>RD | Status<br>DP Application |                       |                             | J  | 2023-04-06 | DP Re-Submission | ~~~   |     |

SOUTH ELEVATION 2 Scale: 1150

| ARCHI        | TECTURE PAI            | NEL INC.     |  |
|--------------|------------------------|--------------|--|
| ARCHITECTURE | LANDSCAPE ARCHITECTURE | URBAN DESIGN |  |