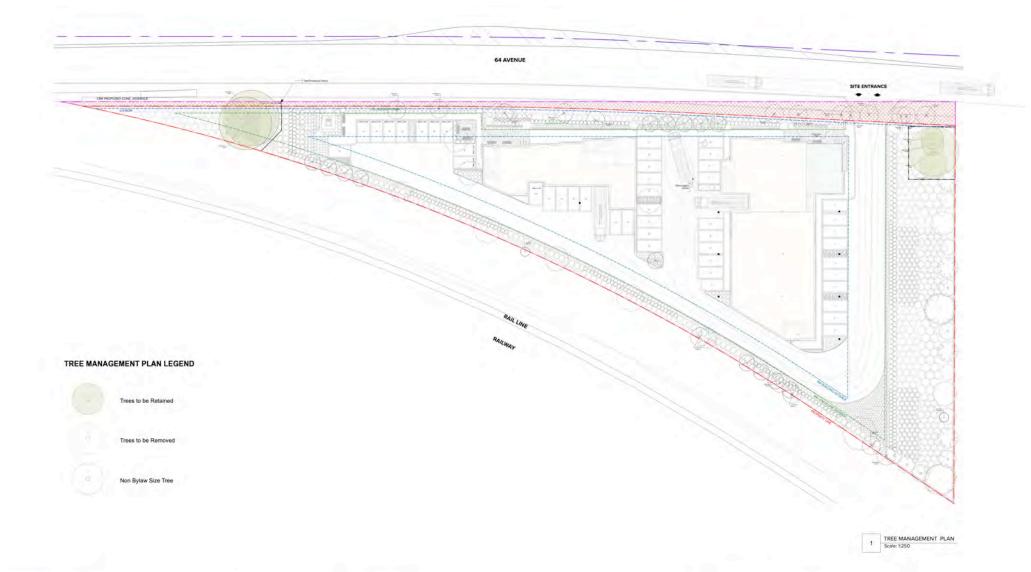

We seek to have a vehicular entrance at the East side, adjacent to ALR, and provided a farmland protection buffer for a smooth and undisturbed access to on grade parking and loading bays.

1 CONTEXT PLAN Scale: 1500

### SITE PLANNING PRINCIPLES

The site has tight constraints with unique geometry. We have worked deligently to incorporate all of the functional requirements for the buildings and site including but not limited to the tight vehicular movements, ALR farmland protection buffer, railway line related setbacks, and other screening requirements as directed by the city.

The site design has evolved with continual guidance from the City staff over last few months. We have taken the principal points that the CoS considered vital in the evolution of this site design which include the following.

- Setbacks provided with landscape buffers to provide screening to parkings facing 64 Ave
- Provide pedestrian friendly walkways and Outdoor Amenity Spaces for workers.
- Allow for separate public pedestrian entrances leading to entrance lobbles of each building.

 Allow for Public Parking on grade with safety, and carefully considered driveways for safe truck maneuvers.

- Develop easily accessible entries to commercial and industrial units.
- Landscape buffer provided for farmland protection adjacent to neighboring ALR.
- Building expression and elevations designed to relate to the asymetric site and building form.
- Landscape buffer on North side provides natural shading to the walkways and building face.

As guided by the CoS staff at the very beginnning, we continued to work with the same principles, setbacks and the requirements and faithfully followed the CoS staff's directives in the site planning of this development.