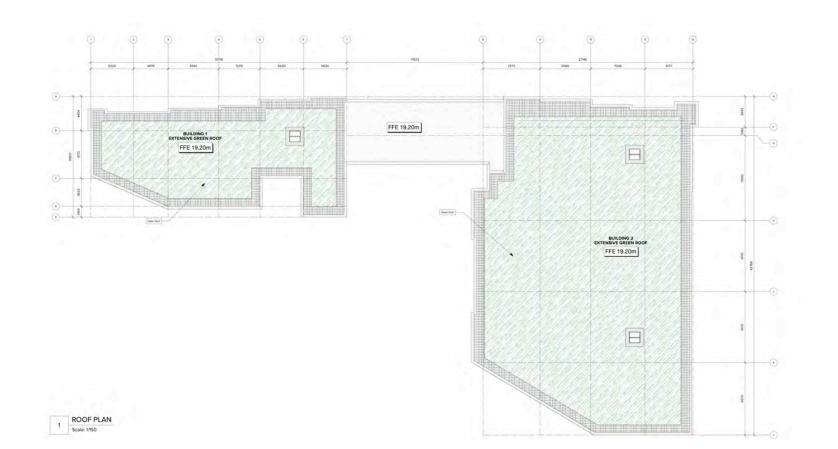

**ROOF PLAN** 

| Total Sheets<br>28 | Sheet No.<br>A2.05 | Contractors           |
|--------------------|--------------------|-----------------------|
| Drawn By<br>BF     | Checked By<br>RD   | AHJ<br>City of Surrey |
| Reviewed By        | Status             |                       |

- Green roof design.

 Curtain glazings and large windows selection to reduce excess window junctions, and spandrel panels provided to block solar radiations.

| ARCH                                                                                                                                   |
|----------------------------------------------------------------------------------------------------------------------------------------|
| ARCHITECTU                                                                                                                             |
| Unt 103, 1550                                                                                                                          |
| These Drawin<br>of Architectur<br>Architects's w<br>dimensions, e<br>reported imm<br>without the Ar<br>contractor's s<br>© Architectur |
|                                                                                                                                        |