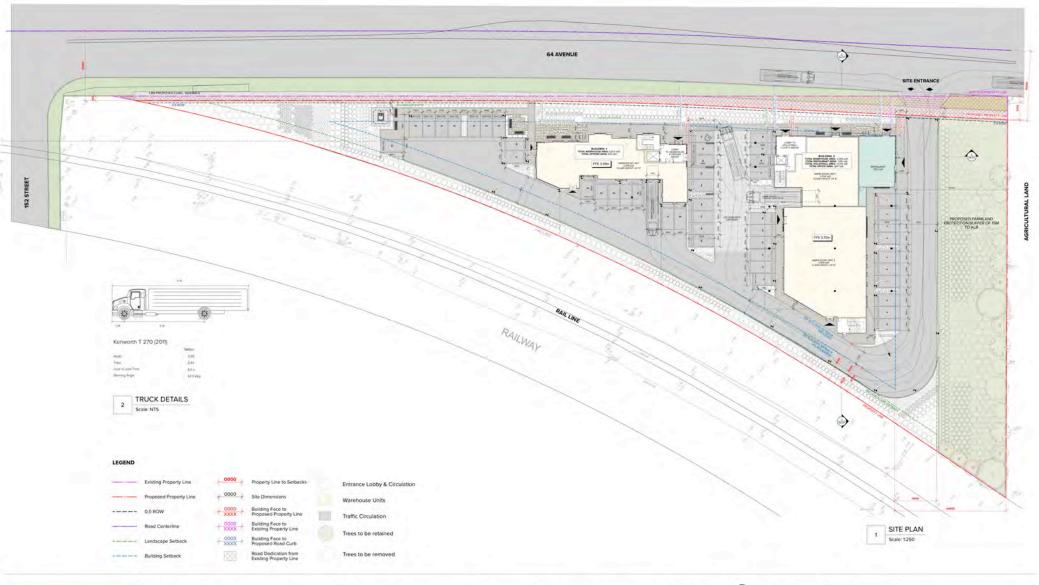

### CONTEXT

As evident by the footprint configuration of the surrounding developments, this development is being proposed as a prominent urban element on a farm and industrial area of our fast growing city. The proposed development site currently falls in an IL zone, and proposed to be changed to CD. The developer is proposing an industrial and commercial development.

We seek to have a vehicular entrance at the East side, adjacent to ALR, and provided a farmland protection buffer for a smooth and undisturbed access to on grade parking and loading bays.

1 CONTEXT PLAN Scale: 1500

### SITE PLANNING PRINCIPLES

The site has tight constraints with unique geometry. We have worked deligently to incorporate all of the functional requirements for the buildings and site including but not limited to the tight vehicular movements, ALR farmland protection buffer, railway line related setbacks, and other screening requirements as directed by the city.

The site design has evolved with continual guidance from the City staff over last few months. We have taken the principal points that the CoS considered vital in the evolution of this site design which include the following.

- Setbacks provided with landscape buffers to provide screening to parkings facing 64 Ave
- Provide pedestrian friendly walkways and Outdoor Amenity Spaces for workers.
- Allow for separate public pedestrian entrances leading to entrance lobbles of each building.

 Allow for Public Parking on grade with safety, and carefully considered driveways for safe truck maneuvers.

- Develop easily accessible entries to commercial and industrial units.
- Landscape buffer provided for farmland protection adjacent to neighboring ALR.
- Building expression and elevations designed to relate to the asymetric site and building form.
- Landscape buffer on North side provides natural shading to the walkways and building face.