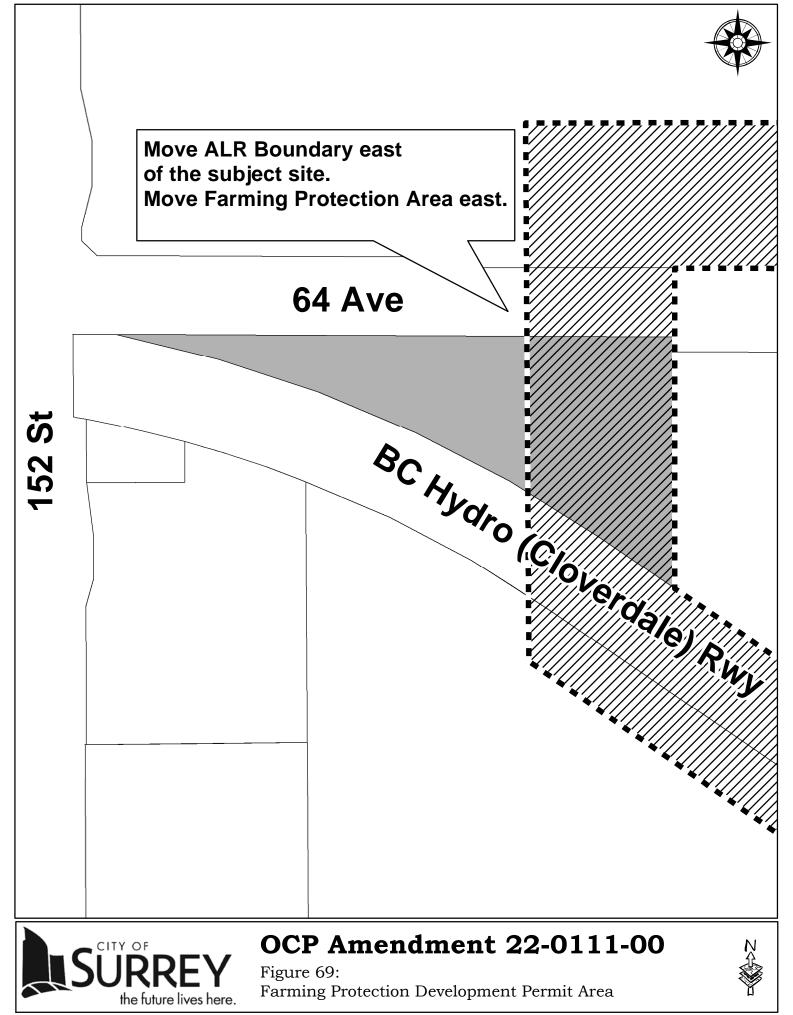

- The site is bounded by the BC Hydro Cloverdale Railway to the south and west, and Sullivan Park further to the south across the railway. To the east, there is an agricultural property, a commercial development to the west across 152 Street, and a vacant site to the north, which was recently removed from the ALR and has an application on the site for an industrial development.
- The site is within the Development Permit areas for Farm Protection, Hazard Lands (flood prone), Sensitive Ecosystem (streamside protection) and Form and Character.
- The application was considered by Council at the Regular Council Land Use Meeting on January 30 2023, and subsequently a Public Hearing was held on March 06, 2023.
- Following the Public Hearing, Council referred the application back to staff to have the walkway connecting the two buildings removed thereby limiting the future potential uses of the building (Resolution No. R23-432)

# **DEVELOPMENT PERMITS**

• No changes are proposed to the Sensitive Ecosystems (Streamside Areas) Development Permit, Sensitive Ecosystems (Green Infrastructure Areas) Development Permit, Hazard Lands (Flood Prone) Development Permit or Farming Protection Development Permit