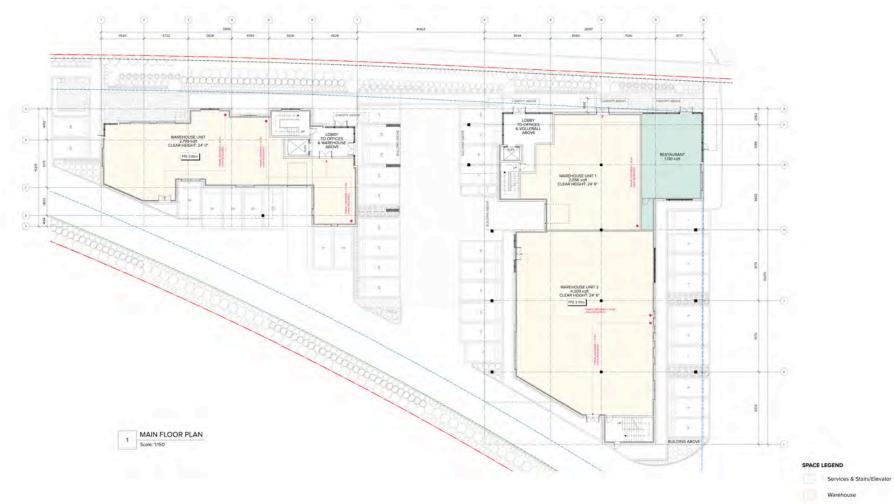

The proposal includes an industrial and commercial development consisting of 2 Buildings. Building 1 is a 3-storey industrial building with warehouses on Main floor & 2nd floor, and minor Office space on 2nd & 3rd Floor. Building 2 is a 3-storey industrial building consisting of warehouses and a restaurant on Main floor, and a volleyball training centre, & offices above.

v

Restaurant

| Protect<br>Proposed Warehouse<br>Buildings | Sheet No.  |
|--------------------------------------------|------------|
| Owner                                      | Drawn By   |
| Diyash Investments Inc.                    | BF         |
| Sheet Title                                | Reviewed I |
| MAIN FLOOR PLAN                            | RD         |

| 2  | Total Sheets<br>28        | Contractors           | Consultants<br>Architecture Panel Inc. |
|----|---------------------------|-----------------------|----------------------------------------|
|    | Checked By<br>RD          | AHJ<br>City of Surrey | Documents<br>DP Application            |
| By | Status.<br>DP Application |                       |                                        |