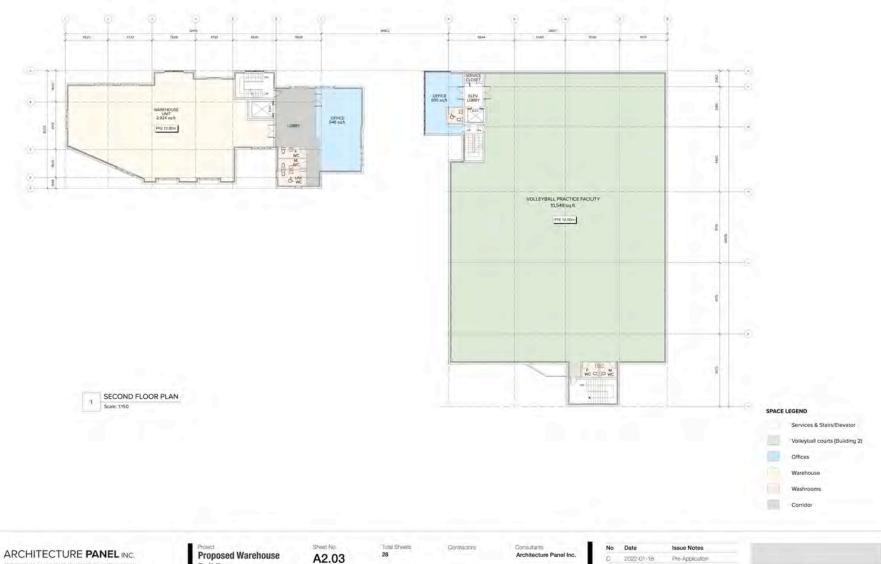

The proposal includes an industrial and commercial development consisting of 2 Buildings. Building 1 is a 3-storey industrial building with warehouses on Main floor & 2nd floor, and minor Office space on 2nd & 3rd Floor. Building 2 is a 3-storey industrial building consisting of warehouses and a restaurant on Main floor, and a volleyball training centre, & offices above.

| Proposed Warehouse<br>Buildings | A2.03       |
|---------------------------------|-------------|
| Owner                           | Drawn By    |
| Diyash Investments Inc.         | BF          |
| Sheet Title                     | Reviewed By |
| SECOND FLOOR PLAN               | RD          |