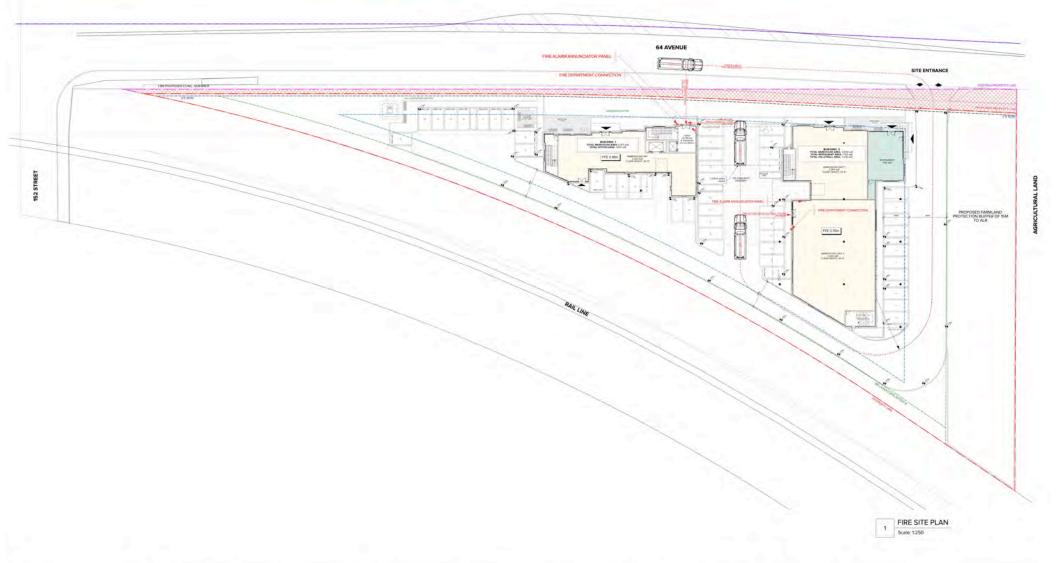

We seek to have a vehicular entrance at the East side, adjacent to ALR, and provided a farmland protection buffer for a smooth and undisturbed access to on grade parking and loading bays.

1 CONTEXT PLAN Scale: 1500

### SITE PLANNING PRINCIPLES

The site has tight constraints with unique geometry. We have worked deligently to incorporate all of the functional requirements for the buildings and site including but not limited to the tight vehicular movements, ALR farmland protection buffer, railway line related setbacks, and other screening requirements as directed by the city.

The site design has evolved with continual guidance from the City staff over last few months. We have taken the principal points that the CoS considered vital in the evolution of this site design which include the following.

- Setbacks provided with landscape buffers to provide screening to parkings facing 64 Ave
- Provide pedestrian friendly walkways and Outdoor Amenity Spaces for workers.
- Allow for separate public pedestrian entrances leading to entrance lobbles of each building.

 Allow for Public Parking on grade with safety, and carefully considered driveways for safe truck maneuvers.

- Develop easily accessible entries to commercial and industrial units.
- Landscape buffer provided for farmland protection adjacent to neighboring ALR.
- Building expression and elevations designed to relate to the asymetric site and building form.
- Landscape buffer on North side provides natural shading to the walkways and building face.