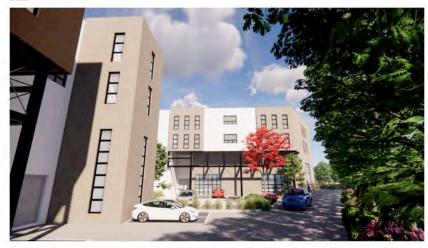

# Form and Character Development Permit Requirement

- The proposed development is subject to a Development Permit for Form and Character.
- The proposed development generally complies with the Form and Character Development Permit guidelines in the OCP.
- In accordance with the direction provided by Council at the Regular Council Public Hearing meeting of March o6, 2023, staff has worked with the applicant to eliminate the enclosed connection that was previously proposed on the upper floors between the two buildings.
- With the physical separation of the buildings, they were each provided with a more individual character that better reflects the proposed use in each building.
- The eastern building, where the volleyball facility is located, is proposed with an arched roof, that is more conducive to sports facilities, as it allows for the elimination of interior columns. There is a separate entrance proposed for access to the volleyball facility, and there is no interconnectivity proposed between the small restaurant on the ground floor, and any of the other uses.
- The western building is proposed with offices on the upper stories, and therefore, has a more business park look with a flat roof.
- The glazing proposed for each building also better reflects the proposed uses on each.
- No significant changes to the landscaping were required, as the buildings were already separated on the ground floor.

The proposal includes an industrial and commercial development consisting of 2 Buildings. Building 1 is a 3-storey industrial building with warehouses on Main floor & 2nd floor, and minor Office space on 2nd & 3rd Floor. Building 2 is a 3-storey industrial building consisting of warehouses and a restaurant on Main floor, and a volleyball training centre, & offices above.