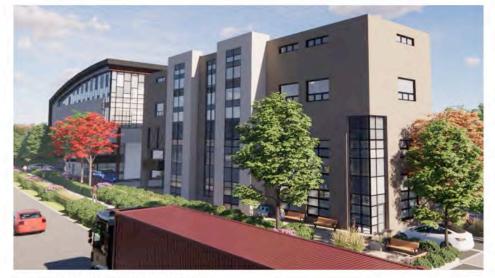

# Form and Character Development Permit Requirement

- The proposed development is subject to a Development Permit for Form and Character.
- The proposed development generally complies with the Form and Character Development Permit guidelines in the OCP.
- In accordance with the direction provided by Council at the Regular Council Public Hearing meeting of March o6, 2023, staff has worked with the applicant to eliminate the enclosed connection that was previously proposed on the upper floors between the two buildings.
- With the physical separation of the buildings, they were each provided with a more individual character that better reflects the proposed use in each building.
- The eastern building, where the volleyball facility is located, is proposed with an arched roof, that is more conducive to sports facilities, as it allows for the elimination of interior columns. There is a separate entrance proposed for access to the volleyball facility, and there is no interconnectivity proposed between the small restaurant on the ground floor, and any of the other uses.
- The western building is proposed with offices on the upper stories, and therefore, has a more business park look with a flat roof.
- The glazing proposed for each building also better reflects the proposed uses on each.
- No significant changes to the landscaping were required, as the buildings were already separated on the ground floor.

### CONTEXT

As evident by the footprint configuration of the surrounding developments, this development is being proposed as a prominent urban element on a farm and industrial area of our fast growing city. The proposed development site currently falls in an IL zone, and proposed to be changed to CD. The developer is proposing an industrial and commercial development.