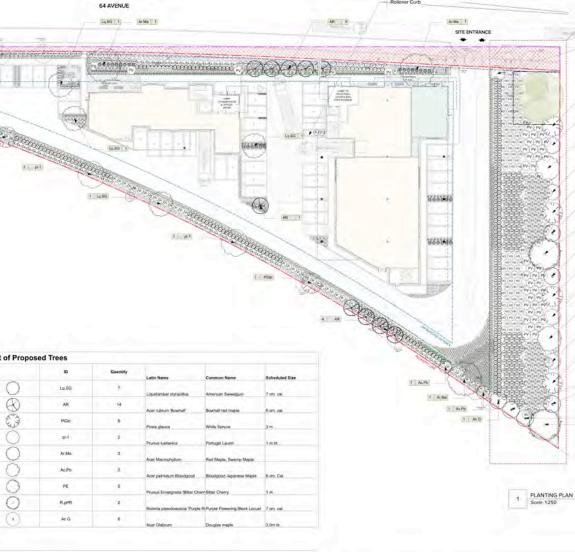

- Setbacks provided with landscape buffers to provide screening to parkings facing 64 Ave
- Provide pedestrian friendly walkways and Outdoor Amenity Spaces for workers.
- Allow for separate public pedestrian entrances leading to entrance lobbles of each building.

 Allow for Public Parking on grade with safety, and carefully considered driveways for safe truck maneuvers.

- Develop easily accessible entries to commercial and industrial units.
- Landscape buffer provided for farmland protection adjacent to neighboring ALR.
- Building expression and elevations designed to relate to the asymetric site and building form.
- Landscape buffer on North side provides natural shading to the walkways and building face.

- Design Elements such as overhangs, and landscape elements allowing for natural shading and protection of the Building.
- Rich selection of plants, shrubs and trees on site to reduce any heat island effects,
- Bike and pedestrian paths with easy access to transit lines.