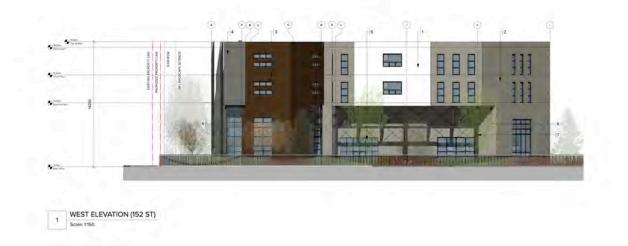

# Form and Character Development Permit Requirement

- The proposed development is subject to a Development Permit for Form and Character.
- The proposed development generally complies with the Form and Character Development Permit guidelines in the OCP.
- In accordance with the direction provided by Council at the Regular Council Public Hearing meeting of March o6, 2023, staff has worked with the applicant to eliminate the enclosed connection that was previously proposed on the upper floors between the two buildings.
- With the physical separation of the buildings, they were each provided with a more individual character that better reflects the proposed use in each building.
- The eastern building, where the volleyball facility is located, is proposed with an arched roof, that is more conducive to sports facilities, as it allows for the elimination of interior columns. There is a separate entrance proposed for access to the volleyball facility, and there is no interconnectivity proposed between the small restaurant on the ground floor, and any of the other uses.
- The western building is proposed with offices on the upper stories, and therefore, has a more business park look with a flat roof.
- The glazing proposed for each building also better reflects the proposed uses on each.
- No significant changes to the landscaping were required, as the buildings were already separated on the ground floor.