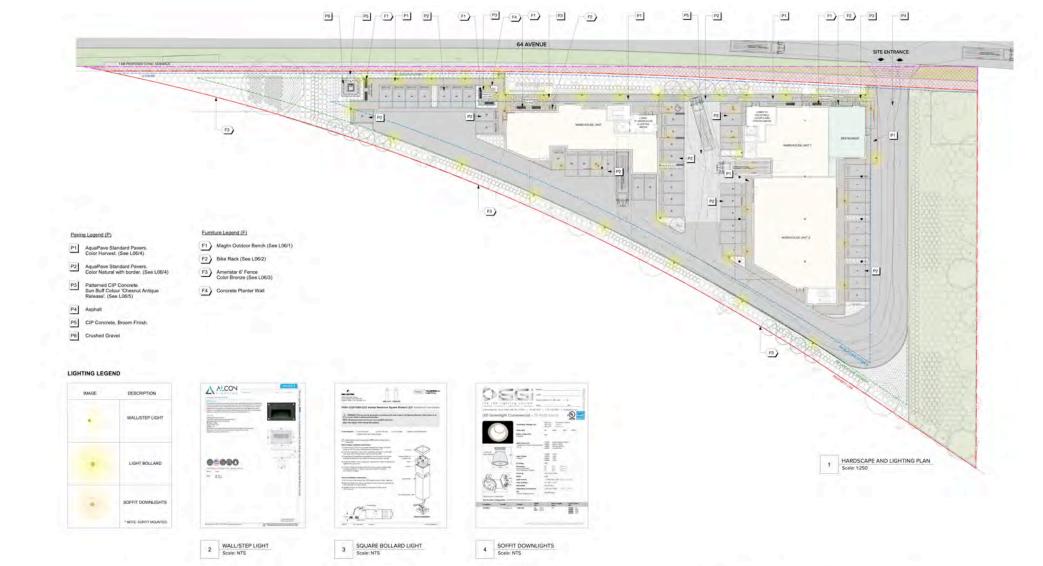

We seek to have a vehicular entrance at the East side, adjacent to ALR, and provided a farmland protection buffer for a smooth and undisturbed access to on grade parking and loading bays.

1 CONTEXT PLAN Scale: 1500

### SITE PLANNING PRINCIPLES

The site has tight constraints with unique geometry. We have worked deligently to incorporate all of the functional requirements for the buildings and site including but not limited to the tight vehicular movements, ALR farmland protection buffer, railway line related setbacks, and other screening requirements as directed by the city.

- Setbacks provided with landscape buffers to provide screening to parkings facing 64 Ave
- Provide pedestrian friendly walkways and Outdoor Amenity Spaces for workers.
- Allow for separate public pedestrian entrances leading to entrance lobbles of each building.

 Allow for Public Parking on grade with safety, and carefully considered driveways for safe truck maneuvers.

- Develop easily accessible entries to commercial and industrial units.
- Landscape buffer provided for farmland protection adjacent to neighboring ALR.
- Building expression and elevations designed to relate to the asymetric site and building form.
- Landscape buffer on North side provides natural shading to the walkways and building face.

The proposal includes an industrial and commercial development consisting of 2 Buildings. Building 1 is a 3-storey industrial building with warehouses on Main floor & 2nd floor, and minor Office space on 2nd & 3rd Floor. Building 2 is a 3-storey industrial building consisting of warehouses and a restaurant on Main floor, and a volleyball training centre, & offices above.

We have also introduced landscape features along the sidewalk and a pedestrian plaza to look more pleasing to the public. Colors of the building facade are also carefully chosen to be aesthetically pleasing. Outdoor Amenity areas are provided on site, and are safe and away from noise.