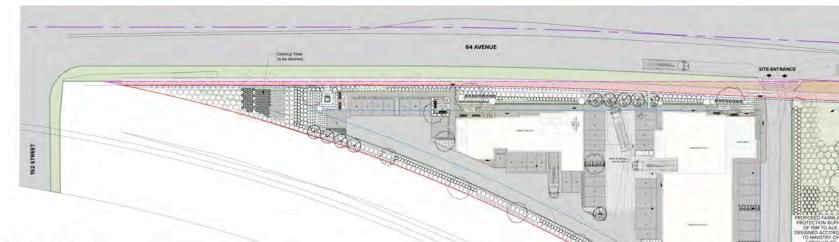

### CONTEXT

As evident by the footprint configuration of the surrounding developments, this development is being proposed as a prominent urban element on a farm and industrial area of our fast growing city. The proposed development site currently falls in an IL zone, and proposed to be changed to CD. The developer is proposing an industrial and commercial development.

We seek to have a vehicular entrance at the East side, adjacent to ALR, and provided a farmland protection buffer for a smooth and undisturbed access to on grade parking and loading bays.

1 CONTEXT PLAN Scale: 1500

### SITE PLANNING PRINCIPLES

The site has tight constraints with unique geometry. We have worked deligently to incorporate all of the functional requirements for the buildings and site including but not limited to the tight vehicular movements, ALR farmland protection buffer, railway line related setbacks, and other screening requirements as directed by the city.

The site design has evolved with continual guidance from the City staff over last few months. We have taken the principal points that the CoS considered vital in the evolution of this site design which include the following.

- Setbacks provided with landscape buffers to provide screening to parkings facing 64 Ave
- Provide pedestrian friendly walkways and Outdoor Amenity Spaces for workers.
- Allow for separate public pedestrian entrances leading to entrance lobbles of each building.

 Allow for Public Parking on grade with safety, and carefully considered driveways for safe truck maneuvers.

- Develop easily accessible entries to commercial and industrial units.
- Landscape buffer provided for farmland protection adjacent to neighboring ALR.
- Building expression and elevations designed to relate to the asymetric site and building form.
- Landscape buffer on North side provides natural shading to the walkways and building face.