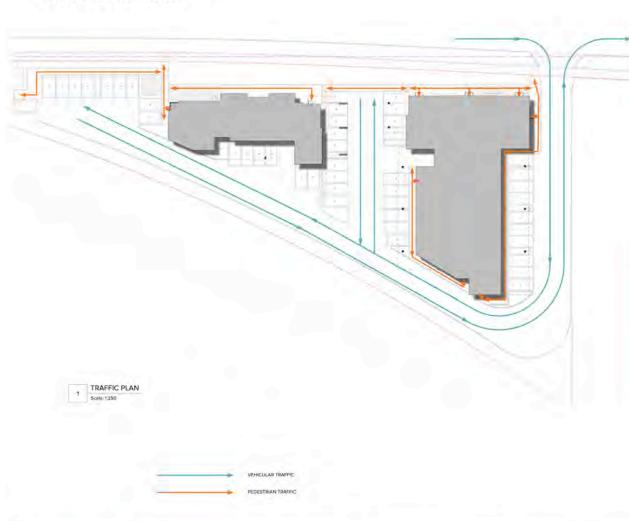

We seek to have a vehicular entrance at the East side, adjacent to ALR, and provided a farmland protection buffer for a smooth and undisturbed access to on grade parking and loading bays.

1 CONTEXT PLAN Scale: 1500

### SITE PLANNING PRINCIPLES

The site has tight constraints with unique geometry. We have worked deligently to incorporate all of the functional requirements for the buildings and site including but not limited to the tight vehicular movements, ALR farmland protection buffer, railway line related setbacks, and other screening requirements as directed by the city.