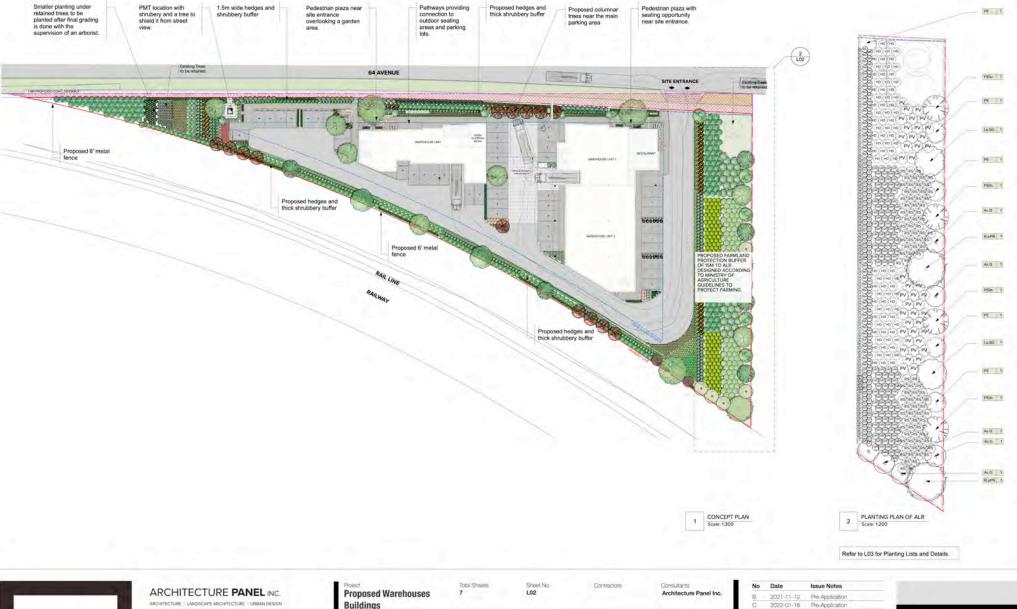

### CONTEXT

As evident by the footprint configuration of the surrounding developments, this development is being proposed as a prominent urban element on a farm and industrial area of our fast growing city. The proposed development site currently falls in an IL zone, and proposed to be changed to CD. The developer is proposing an industrial and commercial development.

We seek to have a vehicular entrance at the East side, adjacent to ALR, and provided a farmland protection buffer for a smooth and undisturbed access to on grade parking and loading bays.

1 CONTEXT PLAN Scale: 1500

### SITE PLANNING PRINCIPLES

The site has tight constraints with unique geometry. We have worked deligently to incorporate all of the functional requirements for the buildings and site including but not limited to the tight vehicular movements, ALR farmland protection buffer, railway line related setbacks, and other screening requirements as directed by the city.

The site design has evolved with continual guidance from the City staff over last few months. We have taken the principal points that the CoS considered vital in the evolution of this site design which include the following.

- Setbacks provided with landscape buffers to provide screening to parkings facing 64 Ave
- Provide pedestrian friendly walkways and Outdoor Amenity Spaces for workers.
- Allow for separate public pedestrian entrances leading to entrance lobbles of each building.

 Allow for Public Parking on grade with safety, and carefully considered driveways for safe truck maneuvers.

- Develop easily accessible entries to commercial and industrial units.
- Landscape buffer provided for farmland protection adjacent to neighboring ALR.
- Building expression and elevations designed to relate to the asymetric site and building form.
- Landscape buffer on North side provides natural shading to the walkways and building face.

As guided by the CoS staff at the very beginnning, we continued to work with the same principles, setbacks and the requirements and faithfully followed the CoS staff's directives in the site planning of this development.

The proposal includes an industrial and commercial development consisting of 2 Buildings. Building 1 is a 3-storey industrial building with warehouses on Main floor & 2nd floor, and minor Office space on 2nd & 3rd Floor. Building 2 is a 3-storey industrial building consisting of warehouses and a restaurant on Main floor, and a volleyball training centre, & offices above.

We have also introduced landscape features along the sidewalk and a pedestrian plaza to look more pleasing to the public. Colors of the building facade are also carefully chosen to be aesthetically pleasing. Outdoor Amenity areas are provided on site, and are safe and away from noise.