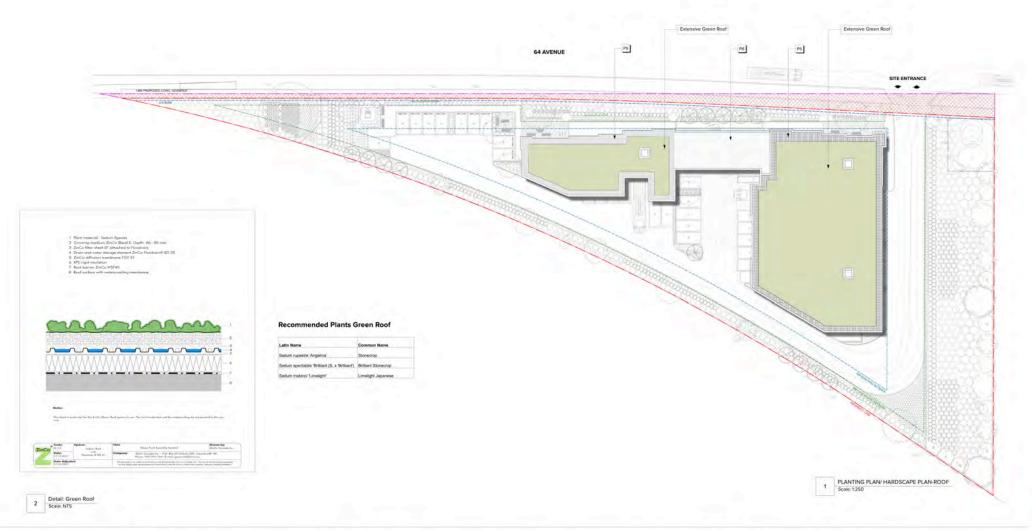

- Design Elements such as overhangs, and landscape elements allowing for natural shading and protection of the Building.
- Rich selection of plants, shrubs and trees on site to reduce any heat island effects,
- Bike and pedestrian paths with easy access to transit lines.

- Green roof design.

 Curtain glazings and large windows selection to reduce excess window junctions, and spandrel panels provided to block solar radiations.

| ARCH                                                                                                                                   |
|----------------------------------------------------------------------------------------------------------------------------------------|
| ARCHITECTU                                                                                                                             |
| Unt 103, 1550                                                                                                                          |
| These Drawin<br>of Architectur<br>Architects's w<br>dimensions, e<br>reported imm<br>without the Ar<br>contractor's s<br>© Architectur |
|                                                                                                                                        |