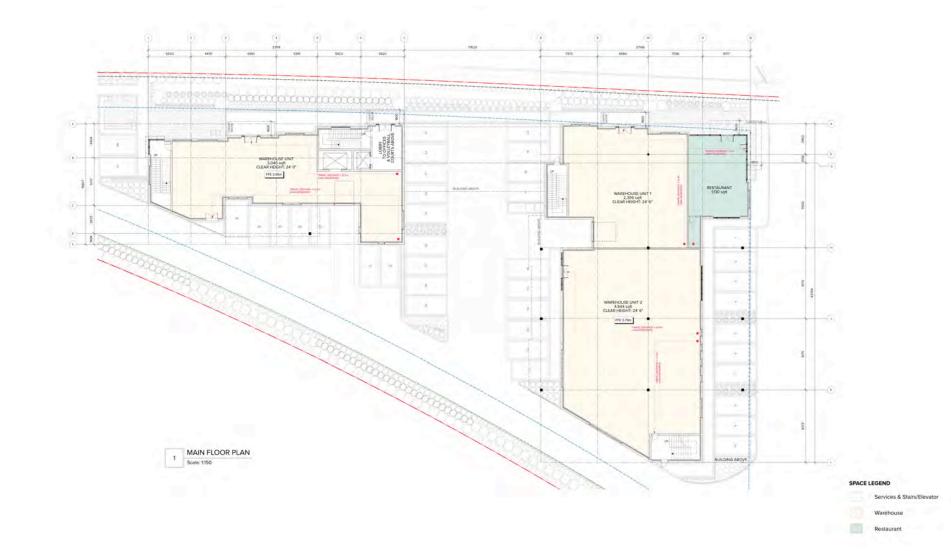

The proposal includes an industrial and commercial development consisting of 2 Buildings. Building 1 is a 3-storey industrial building with warehouses on Main floor & 2nd floor, and minor Office space on 2nd & 3rd Floor. Building 2 is a 3-storey industrial building consisting of warehouses and a restaurant on Main floor, and a volleyball training centre, & offices above.

v

Restaurant

| Protect<br>Proposed Warehouse<br>Buildings | Sheet No.  |
|--------------------------------------------|------------|
| Owner                                      | Drawn By   |
| Diyash Investments Inc.                    | BF         |
| Sheet Title                                | Reviewed I |
| MAIN FLOOR PLAN                            | RD         |

# **Planning Considerations**

- The applicant is proposing an amendment to the OCP and RGS from Agricultural to Industrial, a discharge of Land Use Contract No. 584 and rezoning from Light Impact Industrial (IL) Zone to Comprehensive Development (CD) Zone, based on Light Impact Industrial (IL) Zone.
- The proposal includes road dedication along 64 Avenue to the north, and the development of two industrial buildings with other accessory uses and surface parking.
- The application proposes 1,144 square metres of warehouse space, 220 square metres of office space, a 93 square metre restaurant, and a 980 square metre volleyball training facility, for a total 2,437 square metres of floor area. The proposal represents a net Floor Area Ratio (FAR) of 0.5.