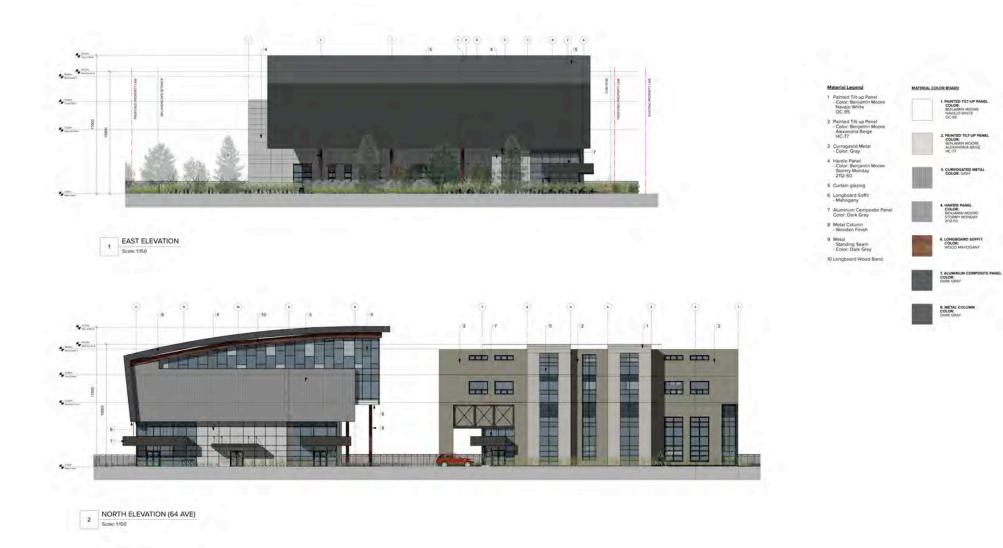

# Form and Character Development Permit Requirement

- The proposed development is subject to a Development Permit for Form and Character.
- The proposed development generally complies with the Form and Character Development Permit guidelines in the OCP.
- In accordance with the direction provided by Council at the Regular Council Public Hearing meeting of March o6, 2023, staff has worked with the applicant to eliminate the enclosed connection that was previously proposed on the upper floors between the two buildings.
- With the physical separation of the buildings, they were each provided with a more individual character that better reflects the proposed use in each building.
- The eastern building, where the volleyball facility is located, is proposed with an arched roof, that is more conducive to sports facilities, as it allows for the elimination of interior columns. There is a separate entrance proposed for access to the volleyball facility, and there is no interconnectivity proposed between the small restaurant on the ground floor, and any of the other uses.
- The western building is proposed with offices on the upper stories, and therefore, has a more business park look with a flat roof.
- The glazing proposed for each building also better reflects the proposed uses on each.
- No significant changes to the landscaping were required, as the buildings were already separated on the ground floor.

### **Outstanding Items**

- There are a limited number of Urban Design items that remain outstanding, and which do not affect the overall character or quality of the project. These generally include confirmation of location for PMT and BC Hydro kiosk, design resolution for western building along 64 Avenue, and some minor adjustments. Applicant is encouraged to switch the dark roof colour with the lighter metal panel on the wall, as the dark roof will get hot and add to urban heat island effect.
- The applicant has been provided a detailed list identifying these requirements and has agreed to resolve these prior to Final Approval of the Development Permit, should the application be supported by Council.

No Date Architecture Panel Inc. 2022-01-18 2022-03-11 2022-03-29 2022-06-22 G **DP** Application 2022-08-22

Consultants

Documents

RD

**DP** Application

| ADCUNTECTUDE DANIEL                                                                                                                                                                                                                                                                                                                                                          | Protect                             | Sheet No.         | Total Sheets             | Contractors           | Consultants                 | No | Date       | Issue Notes      |       |     |
|------------------------------------------------------------------------------------------------------------------------------------------------------------------------------------------------------------------------------------------------------------------------------------------------------------------------------------------------------------------------------|-------------------------------------|-------------------|--------------------------|-----------------------|-----------------------------|----|------------|------------------|-------|-----|
| ARCHITECTURE PANEL INC.                                                                                                                                                                                                                                                                                                                                                      | Proposed Warehouse                  | A3.01             | 28                       |                       | Architecture Panel Inc.     | C  | 2022-01-18 | Pre-Application  |       |     |
| ARCHITECTURE LANDSCAPE ARCHITECTURE URBAN DESIGN                                                                                                                                                                                                                                                                                                                             | Buildings                           |                   |                          |                       |                             | D  | 2022-03-11 | Pre-Application  |       |     |
| Unit 103, 15505 Marine Drive, White Rock, BC   6047831450   romedwatertactureconsisten                                                                                                                                                                                                                                                                                       |                                     | 00                | Aug. 10                  | ALL                   | Description                 | F  | 2022-03-29 | DP Application   | Scale |     |
|                                                                                                                                                                                                                                                                                                                                                                              | Owner                               | Drawn By<br>BF    | Checked By<br>RD         | AHJ<br>City of Surrey | Documents<br>DP Application | G  | 2022-08-22 | DP Application   |       |     |
| These Drawings and the design are and at all times remain the exclusive property<br>of Architecture Panel Inc. and cannot be used without the Architects / Landscape.                                                                                                                                                                                                        | Divash Investments Inc.             | DP                | NU                       | City of Surrey        | DF Application              | H  | 2022-08-22 | DP Re-Submission |       |     |
| Achitects's written consent Contractor is responsible for verification of all                                                                                                                                                                                                                                                                                                |                                     |                   |                          |                       |                             | 1  | 2022-10-20 | DP Re-Submission | 0 2 4 | 8 8 |
| amenuans, elevations and other adjuin on aniwings. Any discrepancies to be<br>reported immediately to the Architect / Landscape Architect, Any changes made<br>without the Architect's / Landscape Architect's written consent shall be the<br>contractor's solar exponsibility. Do not scale drawings. Dimensions govern.<br>C Architecture Panel Inc. All rights reserved. | Sheet Title<br>NORTH/EAST ELEVATION | Reviewed By<br>RD | Status<br>DP Application |                       |                             | J  | 2023-04-06 | DP Re-Submission | ~~~   |     |

SOUTH ELEVATION 2 Scale: 1150

| ARCHI        | TECTURE PAI            | NEL INC.     |  |
|--------------|------------------------|--------------|--|
| ARCHITECTURE | LANDSCAPE ARCHITECTURE | URBAN DESIGN |  |