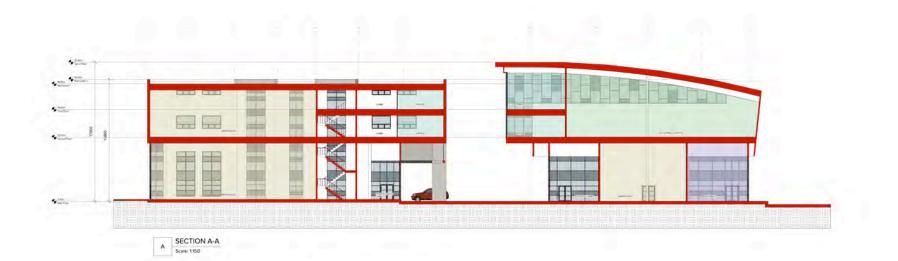

# Form and Character Development Permit Requirement

- The proposed development is subject to a Development Permit for Form and Character.
- The proposed development generally complies with the Form and Character Development Permit guidelines in the OCP.
- In accordance with the direction provided by Council at the Regular Council Public Hearing meeting of March o6, 2023, staff has worked with the applicant to eliminate the enclosed connection that was previously proposed on the upper floors between the two buildings.
- With the physical separation of the buildings, they were each provided with a more individual character that better reflects the proposed use in each building.
- The eastern building, where the volleyball facility is located, is proposed with an arched roof, that is more conducive to sports facilities, as it allows for the elimination of interior columns. There is a separate entrance proposed for access to the volleyball facility, and there is no interconnectivity proposed between the small restaurant on the ground floor, and any of the other uses.
- The western building is proposed with offices on the upper stories, and therefore, has a more business park look with a flat roof.
- The glazing proposed for each building also better reflects the proposed uses on each.
- No significant changes to the landscaping were required, as the buildings were already separated on the ground floor.

The proposal includes an industrial and commercial development consisting of 2 Buildings. Building 1 is a 3-storey industrial building with warehouses on Main floor & 2nd floor, and minor Office space on 2nd & 3rd Floor. Building 2 is a 3-storey industrial building consisting of warehouses and a restaurant on Main floor, and a volleyball training centre, & offices above.