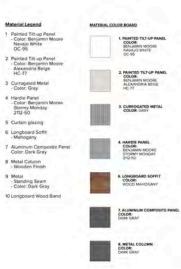

- Green roof design.

 Curtain glazings and large windows selection to reduce excess window junctions, and spandrel panels provided to block solar radiations.

| ARCH                                                                                                                                   |
|----------------------------------------------------------------------------------------------------------------------------------------|
| ARCHITECTU                                                                                                                             |
| Unt 103, 1550                                                                                                                          |
| These Drawin<br>of Architectur<br>Architects's w<br>dimensions, e<br>reported imm<br>without the Ar<br>contractor's s<br>© Architectur |
|                                                                                                                                        |