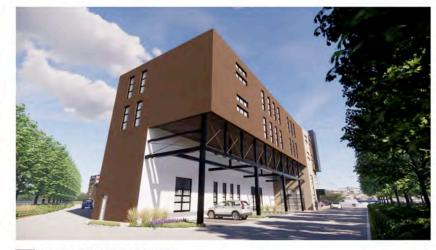

# Form and Character Development Permit Requirement

- The proposed development is subject to a Development Permit for Form and Character.
- The proposed development generally complies with the Form and Character Development Permit guidelines in the OCP.
- In accordance with the direction provided by Council at the Regular Council Public Hearing meeting of March o6, 2023, staff has worked with the applicant to eliminate the enclosed connection that was previously proposed on the upper floors between the two buildings.
- With the physical separation of the buildings, they were each provided with a more individual character that better reflects the proposed use in each building.
- The eastern building, where the volleyball facility is located, is proposed with an arched roof, that is more conducive to sports facilities, as it allows for the elimination of interior columns. There is a separate entrance proposed for access to the volleyball facility, and there is no interconnectivity proposed between the small restaurant on the ground floor, and any of the other uses.
- The western building is proposed with offices on the upper stories, and therefore, has a more business park look with a flat roof.
- The glazing proposed for each building also better reflects the proposed uses on each.
- No significant changes to the landscaping were required, as the buildings were already separated on the ground floor.

The proposal includes an industrial and commercial development consisting of 2 Buildings. Building 1 is a 3-storey industrial building with warehouses on Main floor & 2nd floor, and minor Office space on 2nd & 3rd Floor. Building 2 is a 3-storey industrial building consisting of warehouses and a restaurant on Main floor, and a volleyball training centre, & offices above.