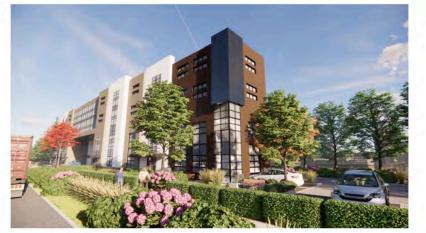

# Form and Character Development Permit Requirement

- The proposed development is subject to a Development Permit for Form and Character.
- The proposed development generally complies with the Form and Character Development Permit guidelines in the OCP.
- In accordance with the direction provided by Council at the Regular Council Public Hearing meeting of March o6, 2023, staff has worked with the applicant to eliminate the enclosed connection that was previously proposed on the upper floors between the two buildings.
- With the physical separation of the buildings, they were each provided with a more individual character that better reflects the proposed use in each building.
- The eastern building, where the volleyball facility is located, is proposed with an arched roof, that is more conducive to sports facilities, as it allows for the elimination of interior columns. There is a separate entrance proposed for access to the volleyball facility, and there is no interconnectivity proposed between the small restaurant on the ground floor, and any of the other uses.
- The western building is proposed with offices on the upper stories, and therefore, has a more business park look with a flat roof.
- The glazing proposed for each building also better reflects the proposed uses on each.
- No significant changes to the landscaping were required, as the buildings were already separated on the ground floor.

# PROPOSED WAREHOUSES & VOLLEYBALL TRAINING CENTER DEVELOPMENT

15238 64 Ave, Surrey, BC