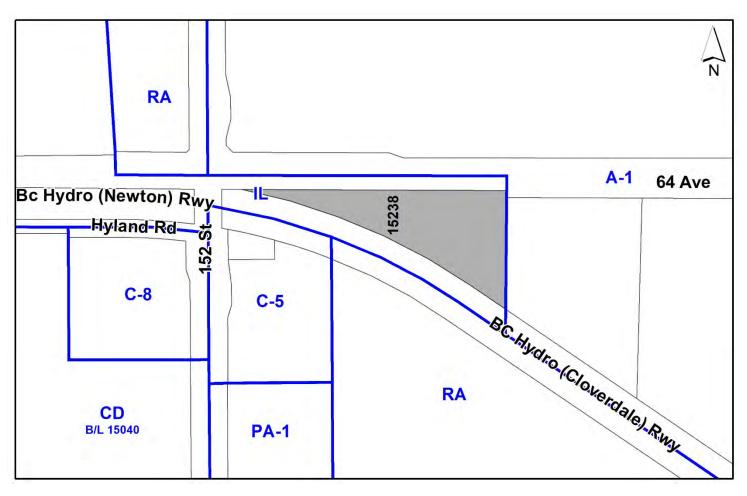

to permit the development of a multi-tenant industrial building, with a restaurant and a volleyball facility

| LOCATION: | 15238 - 64 Avenue          |
|-----------|----------------------------|
| ZONING:   | LUC No 584 (Underlying IL) |

| Direction                    | Existing Use                                                                                                | OCP Designation | Existing Zone                          |
|------------------------------|-------------------------------------------------------------------------------------------------------------|-----------------|----------------------------------------|
| Subject Site                 | Truck parking                                                                                               | Agricultural    | LUC No. 584<br>(underlying IL<br>Zone) |
| North (Across 64<br>Avenue): | Vacant land & Hyland Creek.<br>Development Application No.<br>7912-0304-00 for an industrial<br>development | Agricultural    | A-1                                    |
| East:                        | Agricultural and single-family dwelling                                                                     | Agricultural    | A-1                                    |
| South:                       | Sullivan Park and Sullivan Park<br>Rail Car Barn; BC Hydro Railway.                                         | Suburban        | RA and C-5                             |
| West (Across 152<br>Street): | Community Commercial development                                                                            | Urban           | C-8                                    |

# Context & Background

- The subject site is 0.67 hectares (1.65 acres) and designated "Agricultural" in the Official Community Plan (OCP), and the Regional Growth Strategy (RGS), is located in the Agricultural Land Reserve (ALR) and is zoned Land Use Contract (LUC) No. 584, with a Light Impact Industrial (IL) underlying Zone.
- The property was originally used for a cement facility which was a very specific and restricted use that was regulated through a Land Use Contract. Some years ago, the operation stopped, and the property has since been used as an unauthorized truck parking facility.

- The site is bounded by the BC Hydro Cloverdale Railway to the south and west, and Sullivan Park further to the south across the railway. To the east, there is an agricultural property, a commercial development to the west across 152 Street, and a vacant site to the north, which was recently removed from the ALR and has an application on the site for an industrial development.
- The site is within the Development Permit areas for Farm Protection, Hazard Lands (flood prone), Sensitive Ecosystem (streamside protection) and Form and Character.
- The application was considered by Council at the Regular Council Land Use Meeting on January 30 2023, and subsequently a Public Hearing was held on March 06, 2023.
- Following the Public Hearing, Council referred the application back to staff to have the walkway connecting the two buildings removed thereby limiting the future potential uses of the building (Resolution No. R23-432)