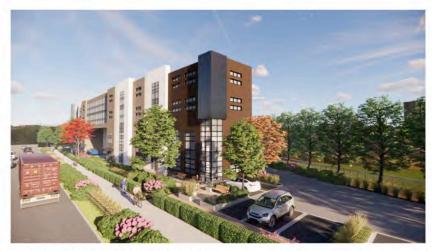

# Form and Character Development Permit Requirement

- The proposed development is subject to a Development Permit for Form and Character.
- The proposed development generally complies with the Form and Character Development Permit guidelines in the OCP.
- In accordance with the direction provided by Council at the Regular Council Public Hearing meeting of March o6, 2023, staff has worked with the applicant to eliminate the enclosed connection that was previously proposed on the upper floors between the two buildings.
- With the physical separation of the buildings, they were each provided with a more individual character that better reflects the proposed use in each building.
- The eastern building, where the volleyball facility is located, is proposed with an arched roof, that is more conducive to sports facilities, as it allows for the elimination of interior columns. There is a separate entrance proposed for access to the volleyball facility, and there is no interconnectivity proposed between the small restaurant on the ground floor, and any of the other uses.
- The western building is proposed with offices on the upper stories, and therefore, has a more business park look with a flat roof.
- The glazing proposed for each building also better reflects the proposed uses on each.
- No significant changes to the landscaping were required, as the buildings were already separated on the ground floor.

# PROPOSED WAREHOUSES & VOLLEYBALL TRAINING CENTER DEVELOPMENT

15238 64 Ave, Surrey, BC