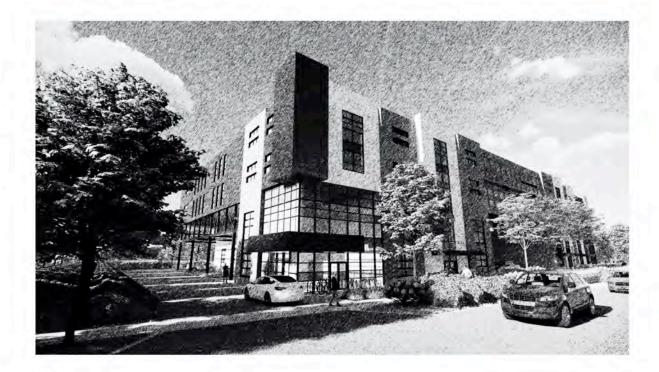

# Form and Character Development Permit Requirement

- The proposed development is subject to a Development Permit for Form and Character.
- The proposed development generally complies with the Form and Character Development Permit guidelines in the OCP.
- In accordance with the direction provided by Council at the Regular Council Public Hearing meeting of March o6, 2023, staff has worked with the applicant to eliminate the enclosed connection that was previously proposed on the upper floors between the two buildings.
- With the physical separation of the buildings, they were each provided with a more individual character that better reflects the proposed use in each building.
- The eastern building, where the volleyball facility is located, is proposed with an arched roof, that is more conducive to sports facilities, as it allows for the elimination of interior columns. There is a separate entrance proposed for access to the volleyball facility, and there is no interconnectivity proposed between the small restaurant on the ground floor, and any of the other uses.
- The western building is proposed with offices on the upper stories, and therefore, has a more business park look with a flat roof.
- The glazing proposed for each building also better reflects the proposed uses on each.
- No significant changes to the landscaping were required, as the buildings were already separated on the ground floor.

### CONTEXT

As evident by the footprint configuration of the surrounding developments, this development is being proposed as a prominent urban element on a farm and industrial area of our fast growing city. The proposed development site currently falls in an IL zone, and proposed to be changed to CD. The developer is proposing an industrial and commercial development.