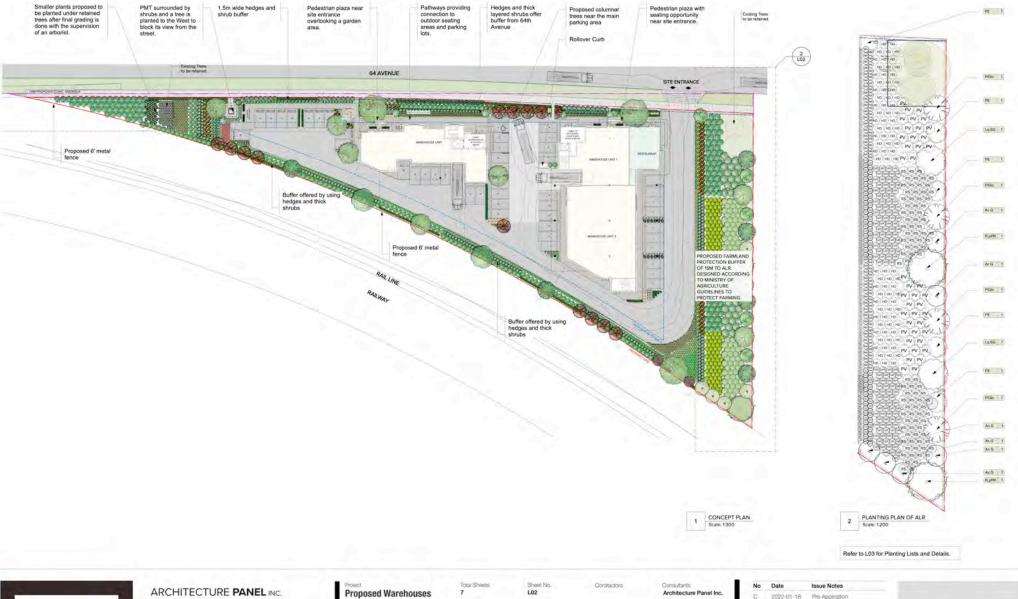

### SITE PLANNING PRINCIPLES

The site has tight constraints with unique geometry. We have worked deligently to incorporate all of the functional requirements for the buildings and site including but not limited to the tight vehicular movements, ALR farmland protection buffer, railway line related setbacks, and other screening requirements as directed by the city.

The site design has evolved with continual guidance from the City staff over last few months. We have taken the principal points that the CoS considered vital in the evolution of this site design which include the following.

- Setbacks provided with landscape buffers to provide screening to parkings facing 64 Ave
- Provide pedestrian friendly walkways and Outdoor Amenity Spaces for workers.
- Allow for separate public pedestrian entrances leading to entrance lobbles of each building.

 Allow for Public Parking on grade with safety, and carefully considered driveways for safe truck maneuvers.

- Develop easily accessible entries to commercial and industrial units.
- Landscape buffer provided for farmland protection adjacent to neighboring ALR.
- Building expression and elevations designed to relate to the asymetric site and building form.
- Landscape buffer on North side provides natural shading to the walkways and building face.

As guided by the CoS staff at the very beginnning, we continued to work with the same principles, setbacks and the requirements and faithfully followed the CoS staff's directives in the site planning of this development.

The proposal includes an industrial and commercial development consisting of 2 Buildings. Building 1 is a 3-storey industrial building with warehouses on Main floor & 2nd floor, and minor Office space on 2nd & 3rd Floor. Building 2 is a 3-storey industrial building consisting of warehouses and a restaurant on Main floor, and a volleyball training centre, & offices above.

We have also introduced landscape features along the sidewalk and a pedestrian plaza to look more pleasing to the public. Colors of the building facade are also carefully chosen to be aesthetically pleasing. Outdoor Amenity areas are provided on site, and are safe and away from noise.