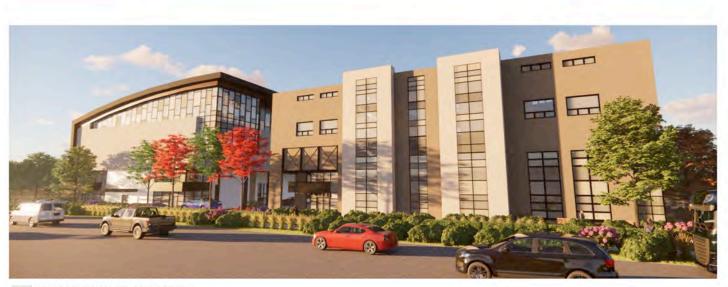

# Form and Character Development Permit Requirement

- The proposed development is subject to a Development Permit for Form and Character.
- The proposed development generally complies with the Form and Character Development Permit guidelines in the OCP.
- In accordance with the direction provided by Council at the Regular Council Public Hearing meeting of March o6, 2023, staff has worked with the applicant to eliminate the enclosed connection that was previously proposed on the upper floors between the two buildings.
- With the physical separation of the buildings, they were each provided with a more individual character that better reflects the proposed use in each building.
- The eastern building, where the volleyball facility is located, is proposed with an arched roof, that is more conducive to sports facilities, as it allows for the elimination of interior columns. There is a separate entrance proposed for access to the volleyball facility, and there is no interconnectivity proposed between the small restaurant on the ground floor, and any of the other uses.
- The western building is proposed with offices on the upper stories, and therefore, has a more business park look with a flat roof.
- The glazing proposed for each building also better reflects the proposed uses on each.
- No significant changes to the landscaping were required, as the buildings were already separated on the ground floor.

The proposal includes an industrial and commercial development consisting of 2 Buildings. Building 1 is a 3-storey industrial building with warehouses on Main floor & 2nd floor, and minor Office space on 2nd & 3rd Floor. Building 2 is a 3-storey industrial building consisting of warehouses and a restaurant on Main floor, and a volleyball training centre, & offices above.