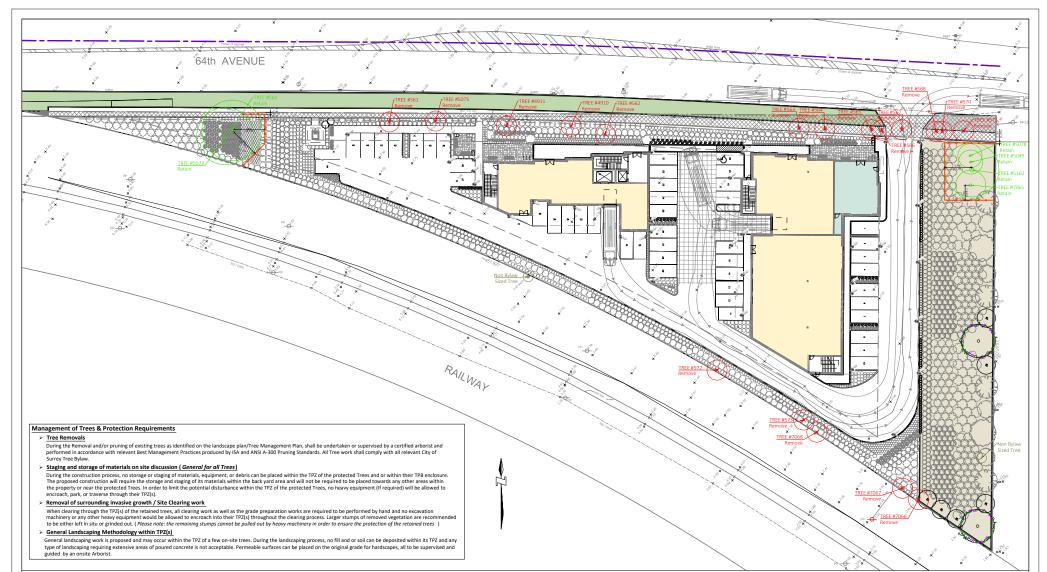

# **DEVELOPMENT PERMITS**

• No changes are proposed to the Sensitive Ecosystems (Streamside Areas) Development Permit, Sensitive Ecosystems (Green Infrastructure Areas) Development Permit, Hazard Lands (Flood Prone) Development Permit or Farming Protection Development Permit

# Form and Character Development Permit Requirement

- The proposed development is subject to a Development Permit for Form and Character.
- The proposed development generally complies with the Form and Character Development Permit guidelines in the OCP.
- In accordance with the direction provided by Council at the Regular Council Public Hearing meeting of March o6, 2023, staff has worked with the applicant to eliminate the enclosed connection that was previously proposed on the upper floors between the two buildings.
- With the physical separation of the buildings, they were each provided with a more individual character that better reflects the proposed use in each building.
- The eastern building, where the volleyball facility is located, is proposed with an arched roof, that is more conducive to sports facilities, as it allows for the elimination of interior columns. There is a separate entrance proposed for access to the volleyball facility, and there is no interconnectivity proposed between the small restaurant on the ground floor, and any of the other uses.
- The western building is proposed with offices on the upper stories, and therefore, has a more business park look with a flat roof.
- The glazing proposed for each building also better reflects the proposed uses on each.
- No significant changes to the landscaping were required, as the buildings were already separated on the ground floor.

### **Outstanding Items**

- There are a limited number of Urban Design items that remain outstanding, and which do not affect the overall character or quality of the project. These generally include confirmation of location for PMT and BC Hydro kiosk, design resolution for western building along 64 Avenue, and some minor adjustments. Applicant is encouraged to switch the dark roof colour with the lighter metal panel on the wall, as the dark roof will get hot and add to urban heat island effect.
- The applicant has been provided a detailed list identifying these requirements and has agreed to resolve these prior to Final Approval of the Development Permit, should the application be supported by Council.