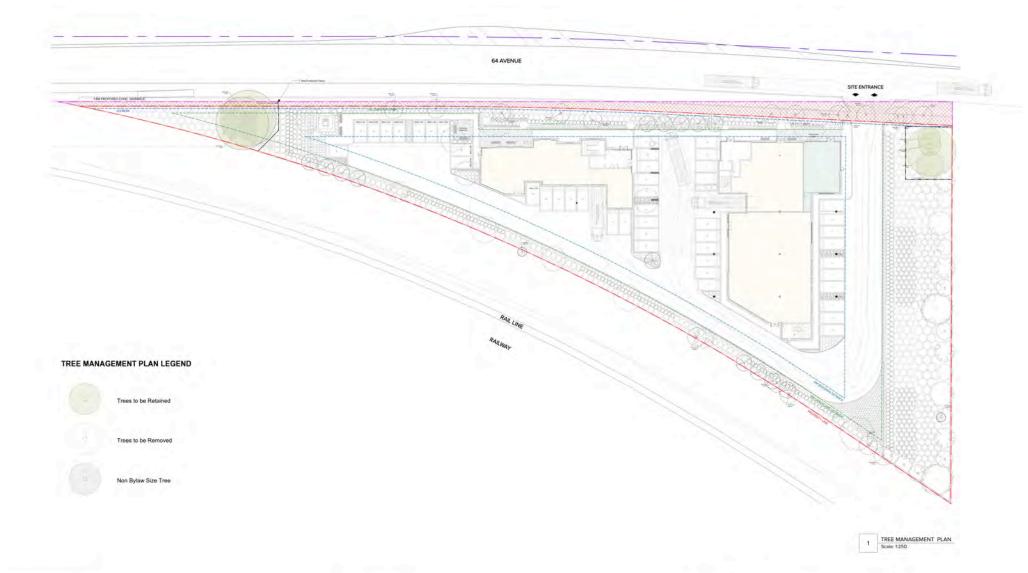

We seek to have a vehicular entrance at the East side, adjacent to ALR, and provided a farmland protection buffer for a smooth and undisturbed access to on grade parking and loading bays.

1 CONTEXT PLAN Scale: 1500