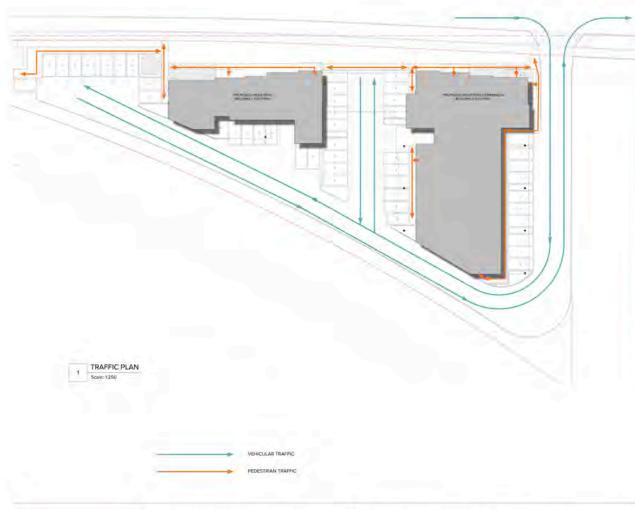

### SITE PLANNING PRINCIPLES

The site has tight constraints with unique geometry. We have worked deligently to incorporate all of the functional requirements for the buildings and site including but not limited to the tight vehicular movements, ALR farmland protection buffer, railway line related setbacks, and other screening requirements as directed by the city.

The site design has evolved with continual guidance from the City staff over last few months. We have taken the principal points that the CoS considered vital in the evolution of this site design which include the following.

- Setbacks provided with landscape buffers to provide screening to parkings facing 64 Ave
- Provide pedestrian friendly walkways and Outdoor Amenity Spaces for workers.
- Allow for separate public pedestrian entrances leading to entrance lobbles of each building.

 Allow for Public Parking on grade with safety, and carefully considered driveways for safe truck maneuvers.

- Develop easily accessible entries to commercial and industrial units.
- Landscape buffer provided for farmland protection adjacent to neighboring ALR.
- Building expression and elevations designed to relate to the asymetric site and building form.
- Landscape buffer on North side provides natural shading to the walkways and building face.

As guided by the CoS staff at the very beginnning, we continued to work with the same principles, setbacks and the requirements and faithfully followed the CoS staff's directives in the site planning of this development.