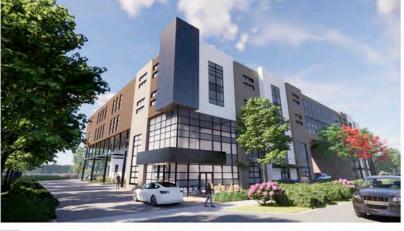

# Form and Character Development Permit Requirement

- The proposed development is subject to a Development Permit for Form and Character.
- The proposed development generally complies with the Form and Character Development Permit guidelines in the OCP.
- In accordance with the direction provided by Council at the Regular Council Public Hearing meeting of March o6, 2023, staff has worked with the applicant to eliminate the enclosed connection that was previously proposed on the upper floors between the two buildings.
- With the physical separation of the buildings, they were each provided with a more individual character that better reflects the proposed use in each building.
- The eastern building, where the volleyball facility is located, is proposed with an arched roof, that is more conducive to sports facilities, as it allows for the elimination of interior columns. There is a separate entrance proposed for access to the volleyball facility, and there is no interconnectivity proposed between the small restaurant on the ground floor, and any of the other uses.
- The western building is proposed with offices on the upper stories, and therefore, has a more business park look with a flat roof.
- The glazing proposed for each building also better reflects the proposed uses on each.
- No significant changes to the landscaping were required, as the buildings were already separated on the ground floor.

# PROPOSED WAREHOUSES & VOLLEYBALL TRAINING CENTER DEVELOPMENT

15238 64 Ave, Surrey, BC