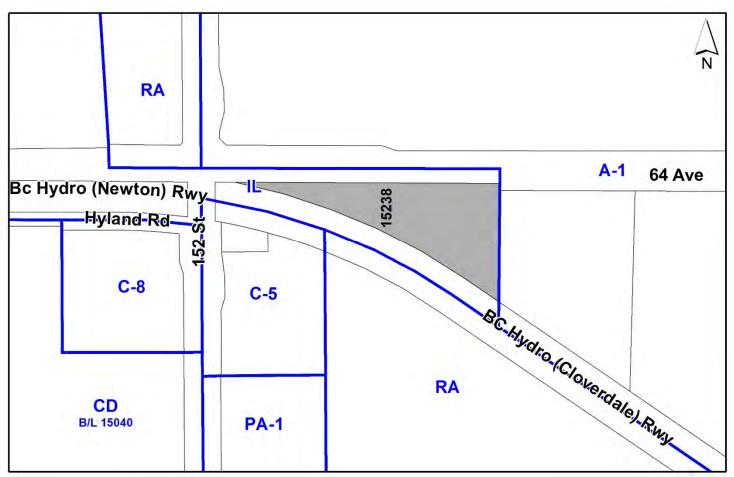

| Direction                    | Existing Use                                                                                                | OCP Designation | Existing Zone                          |
|------------------------------|-------------------------------------------------------------------------------------------------------------|-----------------|----------------------------------------|
| Subject Site                 | Truck parking                                                                                               | Agricultural    | LUC No. 584<br>(underlying IL<br>Zone) |
| North (Across 64<br>Avenue): | Vacant land & Hyland Creek.<br>Development Application No.<br>7912-0304-00 for an industrial<br>development | Agricultural    | A-1                                    |
| East:                        | Agricultural and single-family dwelling                                                                     | Agricultural    | A-1                                    |
| South:                       | Sullivan Park and Sullivan Park<br>Rail Car Barn; BC Hydro Railway.                                         | Suburban        | RA and C-5                             |
| West (Across 152<br>Street): | Community Commercial development                                                                            | Urban           | C-8                                    |

# Context & Background

- The subject site is 0.67 hectares (1.65 acres) and designated "Agricultural" in the Official Community Plan (OCP), and the Regional Growth Strategy (RGS), is located in the Agricultural Land Reserve (ALR) and is zoned Land Use Contract (LUC) No. 584, with a Light Impact Industrial (IL) underlying Zone.
- The property was originally used for a cement facility which was a very specific and restricted use that was regulated through a Land Use Contract. Some years ago, the operation stopped, and the property has since been used as an unauthorized truck parking facility.

- The site is bounded by the BC Hydro Cloverdale Railway to the south and west, and Sullivan Park further to the south across the railway. To the east, there is an agricultural property, a commercial development to the west across 152 Street, and a vacant site to the north, which was recently removed from the ALR and has an application on the site for an industrial development.
- The site is within the Development Permit areas for Farm Protection, Hazard Lands (flood prone), Sensitive Ecosystem (streamside protection) and Form and Character.
- The application was considered by Council at the Regular Council Land Use Meeting on January 30 2023, and subsequently a Public Hearing was held on March 06, 2023.
- Following the Public Hearing, Council referred the application back to staff to have the walkway connecting the two buildings removed thereby limiting the future potential uses of the building (Resolution No. R23-432)