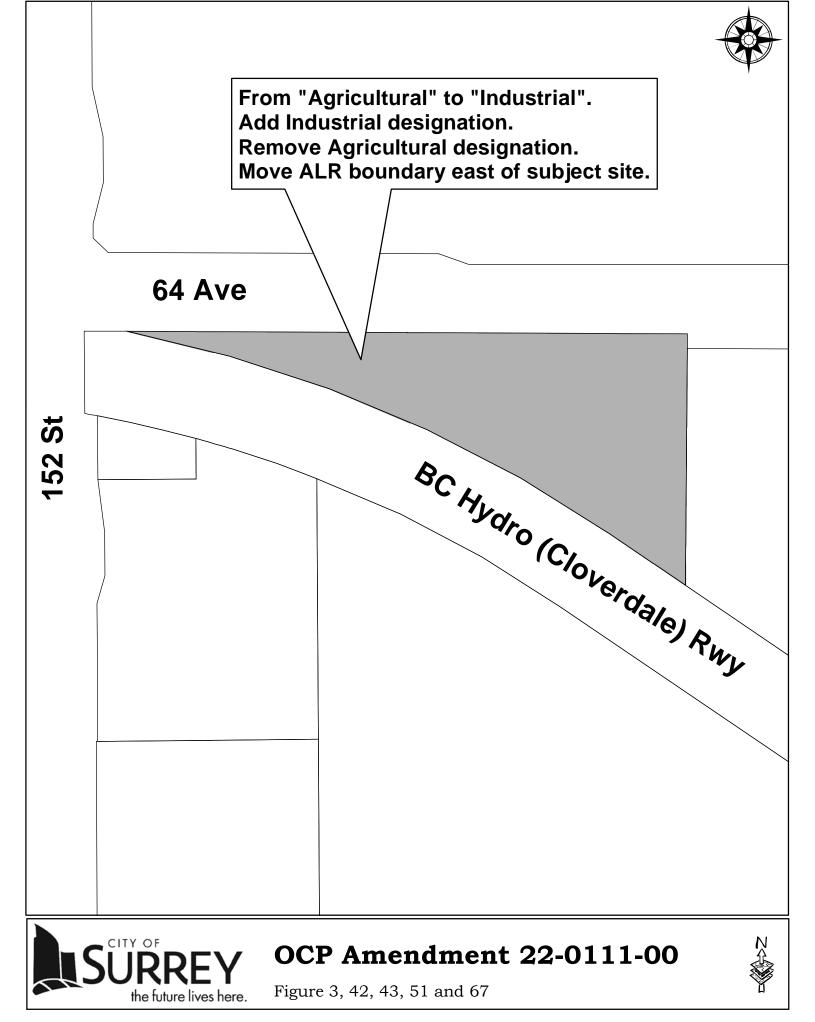

### **PROPOSAL:**

- OCP Amendment from Agricultural to Industrial
- Discharge of LUC No. 584
- **Rezoning** from IL to CD
- Development Permit
- **RGS amendment** from Agricultural to Industrial
- ALR exclusion under Section 29 of the ALC Act.

OCP DESIGNATION: Agricultural

Page 2

# **DEVIATION FROM PLANS, POLICIES OR REGULATIONS**

• Proposing an amendment to the Official Community Plan (OCP) from Agricultural to Industrial.

# Context & Background

- The subject site is 0.67 hectares (1.65 acres) and designated "Agricultural" in the Official Community Plan (OCP), and the Regional Growth Strategy (RGS), is located in the Agricultural Land Reserve (ALR) and is zoned Land Use Contract (LUC) No. 584, with a Light Impact Industrial (IL) underlying Zone.
- The property was originally used for a cement facility which was a very specific and restricted use that was regulated through a Land Use Contract. Some years ago, the operation stopped, and the property has since been used as an unauthorized truck parking facility.