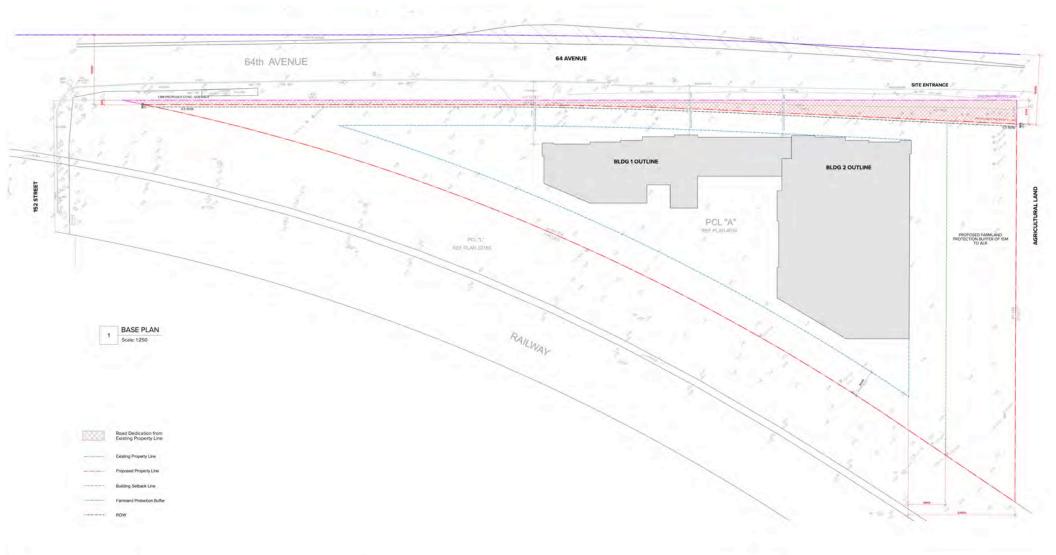

### CONTEXT

As evident by the footprint configuration of the surrounding developments, this development is being proposed as a prominent urban element on a farm and industrial area of our fast growing city. The proposed development site currently falls in an IL zone, and proposed to be changed to CD. The developer is proposing an industrial and commercial development.

We seek to have a vehicular entrance at the East side, adjacent to ALR, and provided a farmland protection buffer for a smooth and undisturbed access to on grade parking and loading bays.

1 CONTEXT PLAN Scale: 1500

### SITE PLANNING PRINCIPLES

The site has tight constraints with unique geometry. We have worked deligently to incorporate all of the functional requirements for the buildings and site including but not limited to the tight vehicular movements, ALR farmland protection buffer, railway line related setbacks, and other screening requirements as directed by the city.

The site design has evolved with continual guidance from the City staff over last few months. We have taken the principal points that the CoS considered vital in the evolution of this site design which include the following.

- Setbacks provided with landscape buffers to provide screening to parkings facing 64 Ave
- Provide pedestrian friendly walkways and Outdoor Amenity Spaces for workers.
- Allow for separate public pedestrian entrances leading to entrance lobbles of each building.

 Allow for Public Parking on grade with safety, and carefully considered driveways for safe truck maneuvers.

- Develop easily accessible entries to commercial and industrial units.
- Landscape buffer provided for farmland protection adjacent to neighboring ALR.
- Building expression and elevations designed to relate to the asymetric site and building form.
- Landscape buffer on North side provides natural shading to the walkways and building face.