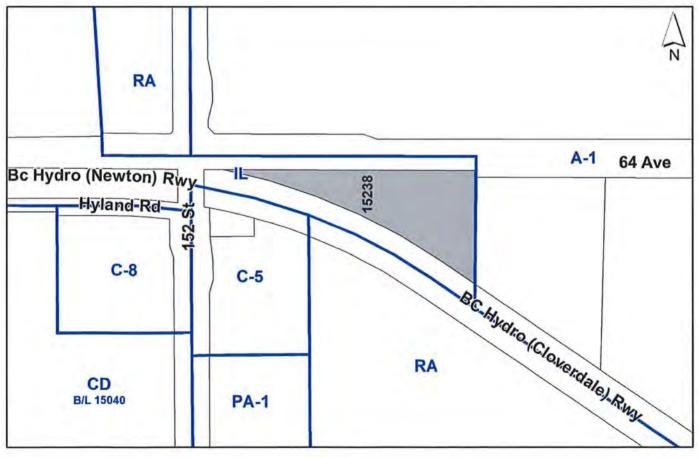

| Direction                    | Existing Use                                                                                                | OCP Designation | Existing Zone                          |
|------------------------------|-------------------------------------------------------------------------------------------------------------|-----------------|----------------------------------------|
| Subject Site                 | Truck parking                                                                                               | Agricultural    | LUC No. 584<br>(underlying IL<br>Zone) |
| North (Across 64<br>Avenue): | Vacant land & Hyland Creek.<br>Development Application No.<br>7912-0304-00 for an industrial<br>development | Agricultural    | A-1                                    |
| East:                        | Agricultural and single-family dwelling                                                                     | Agricultural    | A-1                                    |
| South:                       | Sullivan Park and Sullivan Park<br>Rail Car Barn; BC Hydro Railway.                                         | Suburban        | RA and C-5                             |
| West (Across 152<br>Street): | Community Commercial development                                                                            | Urban           | C-8                                    |

# Context & Background

- The subject site is 0.67 hectares (1.65 acres) and designated "Agricultural" in the Official Community Plan (OCP), and the Regional Growth Strategy (RGS), is located in the Agricultural Land Reserve (ALR) and is zoned Land Use Contract (LUC) No. 584, with a Light Impact Industrial (IL) underlying Zone.
- The property was originally used for a cement facility which was a very specific and restricted use that was regulated through a Land Use Contract. Some years ago, the operation stopped, and the property has since been used as an unauthorized truck parking facility.

- The site is bounded by the BC Hydro Cloverdale Railway to the south and west, and Sullivan Park further to the south across the railway. To the east, there is an agricultural property, a commercial development to the west across 152 Street, and a vacant site to the north, which was recently removed from the ALR and has an application on the site for an industrial development.
- The site is within the Development Permit areas for Farm Protection, Hazard Lands (flood prone), Sensitive Ecosystem (streamside protection) and Form and Character.
- The application was considered by Council at the Regular Council Land Use Meeting on January 30 2023, and subsequently a Public Hearing was held on March 06, 2023.
- Following the Public Hearing, Council referred the application back to staff to have the walkway connecting the two buildings removed thereby limiting the future potential uses of the building (Resolution No. R23-432)