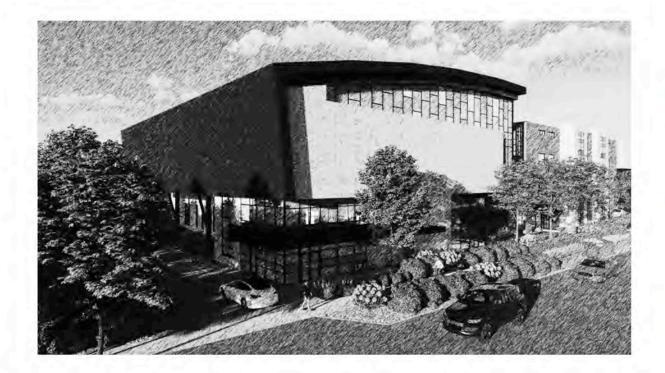

# Form and Character Development Permit Requirement

- The proposed development is subject to a Development Permit for Form and Character.
- The proposed development generally complies with the Form and Character Development Permit guidelines in the OCP.
- In accordance with the direction provided by Council at the Regular Council Public Hearing meeting of March o6, 2023, staff has worked with the applicant to eliminate the enclosed connection that was previously proposed on the upper floors between the two buildings.
- With the physical separation of the buildings, they were each provided with a more individual character that better reflects the proposed use in each building.
- The eastern building, where the volleyball facility is located, is proposed with an arched roof, that is more conducive to sports facilities, as it allows for the elimination of interior columns. There is a separate entrance proposed for access to the volleyball facility, and there is no interconnectivity proposed between the small restaurant on the ground floor, and any of the other uses.
- The western building is proposed with offices on the upper stories, and therefore, has a more business park look with a flat roof.
- The glazing proposed for each building also better reflects the proposed uses on each.
- No significant changes to the landscaping were required, as the buildings were already separated on the ground floor.

The proposal includes an industrial and commercial development consisting of 2 Buildings. Building 1 is a 3-storey industrial building with warehouses on Main floor & 2nd floor, and minor Office space on 2nd & 3rd Floor. Building 2 is a 3-storey industrial building consisting of warehouses and a restaurant on Main floor, and a volleyball training centre, & offices above.