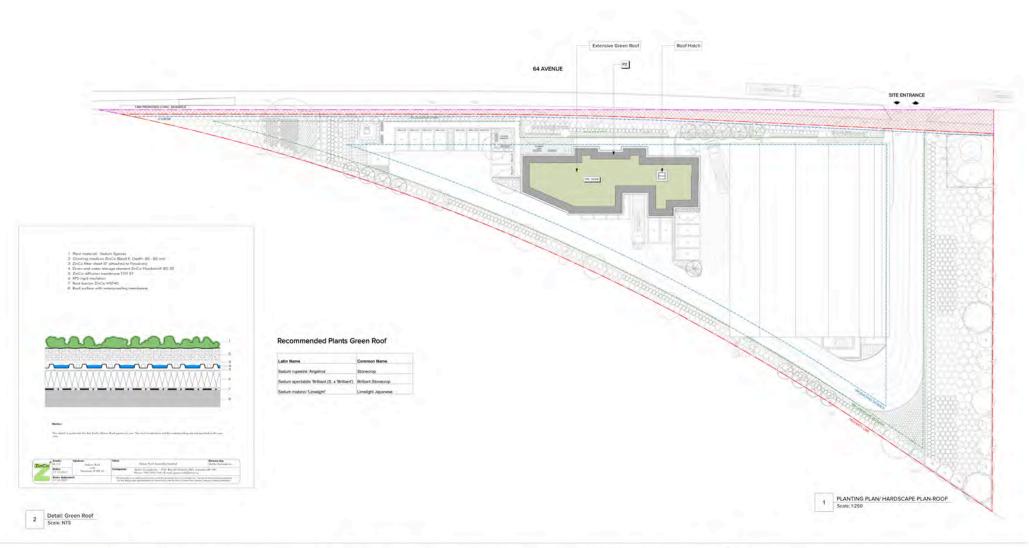

- Green roof design.

 Curtain glazings and large windows selection to reduce excess window junctions, and spandrel panels provided to block solar radiations.

| ARCH                                                                                                                                   |
|----------------------------------------------------------------------------------------------------------------------------------------|
| ARCHITECTU                                                                                                                             |
| Unt 103, 1550                                                                                                                          |
| These Drawin<br>of Architectur<br>Architects's w<br>dimensions, e<br>reported imm<br>without the Ar<br>contractor's s<br>© Architectur |
|                                                                                                                                        |

### Sheet No. Total Sheets Contractors Consultants Project No Date Issue Notes HITECTURE PANEL INC. **Proposed Warehouse** 28 Architecture Panel Inc. A2.01 2022-03-11 Pre-Application IRE LANDSCAPE ARCHITECTURE URBAN DESIGN Buildings 2022-03-15 Coordination 2022-03-29 **DP** Application 05 Marine Drive, White Rock, BC I 6047831450 | surregerate Drawn By Checked By Documents AHJ Owner 2022-06-22 **DP** Application Ings and the design are and at all times remain the exclusive property are Panel Inc. and cannot be used without the Architect's Landscape elevations and determined many and the second second second mediately to the Architect Landscape Architect. Any changes made solar responsibility Do net solar drawings. Dimensions govern. Here Panel Inc. All right second. RD City of Surrey **DP** Application BF **Divash Investments Inc.** 2022-08-22 DP Re-Submission 2022-10-20 DP Re-Submission Reviewed By Status 2023-04-06 DP Re-Submission Sheet Title RD **DP** Application SITE PLAN