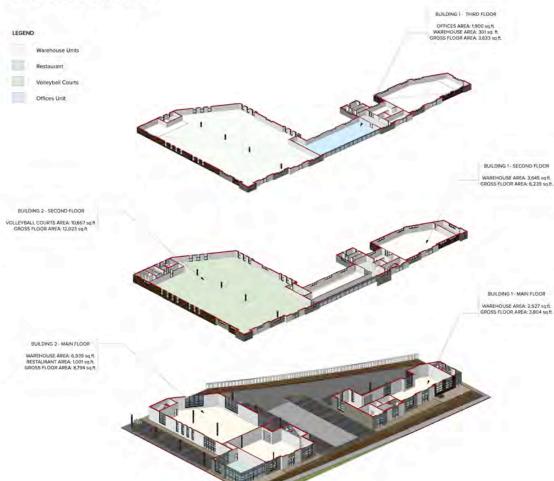

# **Planning Considerations**

- The applicant is proposing an amendment to the OCP and RGS from Agricultural to Industrial, a discharge of Land Use Contract No. 584 and rezoning from Light Impact Industrial (IL) Zone to Comprehensive Development (CD) Zone, based on Light Impact Industrial (IL) Zone.
- The proposal includes road dedication along 64 Avenue to the north, and the development of two industrial buildings with other accessory uses and surface parking.
- The application proposes 1,144 square metres of warehouse space, 220 square metres of office space, a 93 square metre restaurant, and a 980 square metre volleyball training facility, for a total 2,437 square metres of floor area. The proposal represents a net Floor Area Ratio (FAR) of 0.5.

| BUILDINGS  | LEVEL                                                                                                            | AREA        |  |
|------------|------------------------------------------------------------------------------------------------------------------|-------------|--|
|            | and the second |             |  |
| BUILDING 1 | MAIN FLOOR LEVEL                                                                                                 | 3671 sq ft  |  |
|            | SECOND FLODR LEVEL                                                                                               | 5070 sq ft  |  |
|            | THIRD FLOOR LEVEL                                                                                                | 2114 sq ft  |  |
|            |                                                                                                                  |             |  |
| BUILDING 2 | MAIN FLOOR LEVEL                                                                                                 | 8611 sq ft  |  |
|            | SECOND FLOOR LEVEL                                                                                               | 12120 sq ft |  |
|            | THIRD FLOOR LEVEL                                                                                                | 581 sq ft   |  |
| GROSS AREA | GROSS AREA                                                                                                       | 32157 so ft |  |

The proposal includes an industrial and commercial development consisting of 2 Buildings. Building 1 is a 3-storey industrial building with warehouses on Main floor & 2nd floor, and minor Office space on 2nd & 3rd Floor. Building 2 is a 3-storey industrial building consisting of warehouses and a restaurant on Main floor, and a volleyball training centre, & offices above.