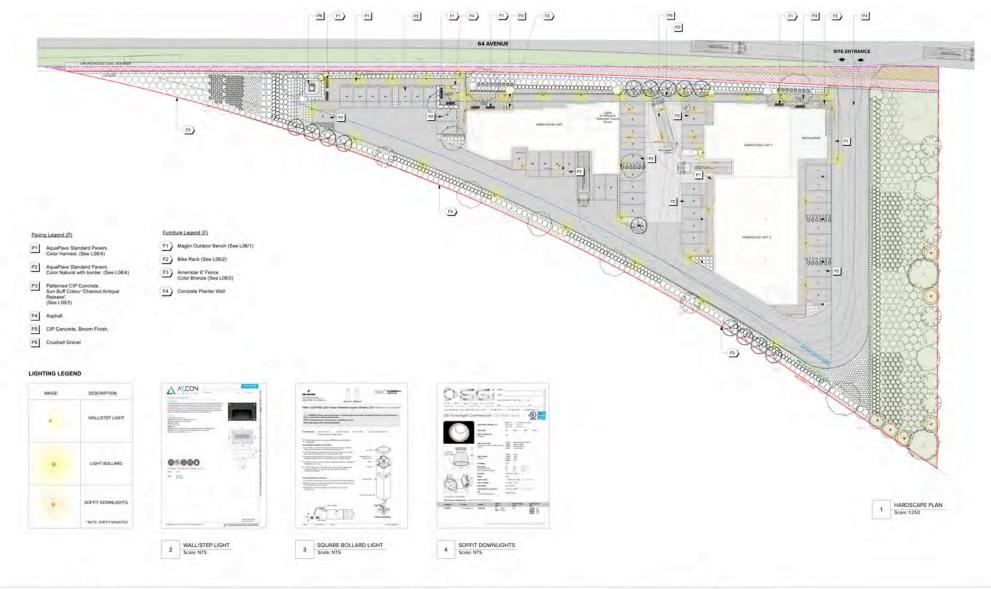

- Setbacks provided with landscape buffers to provide screening to parkings facing 64 Ave
- Provide pedestrian friendly walkways and Outdoor Amenity Spaces for workers.
- Allow for separate public pedestrian entrances leading to entrance lobbles of each building.

 Allow for Public Parking on grade with safety, and carefully considered driveways for safe truck maneuvers.

- Develop easily accessible entries to commercial and industrial units.
- Landscape buffer provided for farmland protection adjacent to neighboring ALR.
- Building expression and elevations designed to relate to the asymetric site and building form.
- Landscape buffer on North side provides natural shading to the walkways and building face.

We have also introduced landscape features along the sidewalk and a pedestrian plaza to look more pleasing to the public. Colors of the building facade are also carefully chosen to be aesthetically pleasing. Outdoor Amenity areas are provided on site, and are safe and away from noise.

- Design Elements such as overhangs, and landscape elements allowing for natural shading and protection of the Building.
- Rich selection of plants, shrubs and trees on site to reduce any heat island effects,
- Bike and pedestrian paths with easy access to transit lines.