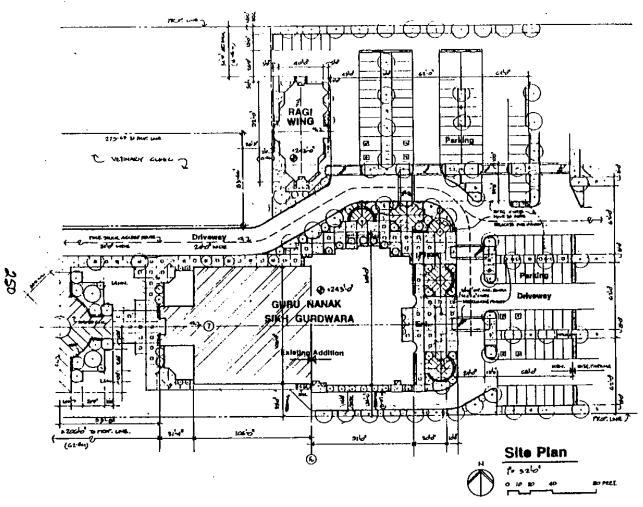

# **Context & Background**

- The subject site is located at the south edge of the commercial node at 72 Avenue and 120 Street. The site is designated Urban and Commercial in the Official Community Plan (OCP).
- The site is approximately 3.75 hectares (9.3 acres) in size and is located between 120 Street and 122 Street.
- There are currently four (4) buildings on the site:
  - o The existing Temple building, which is located at the southwest corner of the site;
  - The Ragi Wing building, which is located on the west side of the site, north of the Temple building;
  - The Seniors' Citizens Community Centre, which is located at the northeast corner of the site; and
  - A new assembly building located east of the Temple building, which is currently under construction.

# **Background**

• There have been a number of development applications made for the Guru Nanak Sikh Gurdwara site. These are summarized in the table below.

| Year | Development<br>Application | Details                                                                                                                                                                                                                                                                                                                                                                 |
|------|----------------------------|-------------------------------------------------------------------------------------------------------------------------------------------------------------------------------------------------------------------------------------------------------------------------------------------------------------------------------------------------------------------------|
| 1982 | N/A                        | The original Temple building was completed.                                                                                                                                                                                                                                                                                                                             |
| 1993 | 5690-0342-00               | The site was rezoned from LUC 496 and RS (Zoning By-law No. 5942) to CD (By-law No. 11007), in order to allow an addition to the Temple, a senior citizens' community centre, and a retail/office building. Subsequent to rezoning approval, the senior citizens' community centre was constructed, but the retail/office building and addition to the Temple were not. |
| 1994 | 5694-0404-00               | An application was made to amend CD By-law No. 11007 to allow the development of an elementary school and gymnasium in the southeast corner of the site. This application received Third Reading on May 29, 1995, but was later closed at the applicant's request on October 28, 1996.                                                                                  |
| 1998 | 7996-0246-00               | The site was rezoned from CD (By-law No. 11007) to CD (By-law No. 13001) in order to allow for the development of an addition to the Temple, a Ragi Wing building, and a school and gymnasium building. Subsequent to rezoning approval, the Ragi Wing and Temple addition were constructed, but the retail/office and school/gym buildings were not.                   |
| 2003 | 7903-0410-00               | Amendment to CD By-law No. 13001 to allow for an increase in the maximum permitted floor area for the Senior Citizens' Community Centre, and the deletion of the retail/office use from the CD Zone. The addition to the Senior Citizens' Community Centre was subsequently constructed.                                                                                |
| 2010 | 7910-0268-00               | An application was made to rezone the site in order to permit an expansion to the Temple. This application was not completed and the application has been closed.                                                                                                                                                                                                       |
| 2011 | 7911-0273-00               | An application was made for a Development Variance<br>Permit (DVP) in order to permit an expansion to the Temple<br>on the west side of the building, facing 120 Street.                                                                                                                                                                                                |

• A building permit has been issued to permit the construction of the new assembly building. The two-storey building is currently being constructed east of the existing temple and is anticipated to be completed by July 2023. The 505 square metres [5,500 ft²] building will accommodate a congregation hall on the first floor and eight offices located on the second floor. Six of the offices will be utilized as classroom as a temporary measure, until such time that the new school is constructed.

# **Planning Considerations**

- The applicant has applied for a Temporary Use Permit (TUP) in order to permit a private elementary school with a maximum of six classrooms, a child care centre for a maximum of 14 children, and an assembly hall, for a period not to exceed one (1) year from the time of issuance.
- The assembly hall and private school uses are permitted in CD Bylaw No. 13001. However, the CD Bylaw includes drawings which are attached as a schedule, and the bylaw indicates that the uses shall be located as shown on the schedule. These drawings are not up to date and do not allow the uses where they are proposed on the site.
- Staff have requested that the applicant submit a rezoning application to rezone the site to a new Comprehensive Development (CD) Zone, which will allow for the uses to be located where they are proposed on the site. The applicant has advised staff that they are working on this application submission.
- The applicant is planning on building a new school on the site, but this will take time. In the short term, the applicant plans to use the new assembly building (under construction) to operate a small elementary school, with a maximum of six (6) classrooms.
- There is an existing preschool in the Ragi Wing building. Child care is not a permitted use in CD Bylaw No. 13001. It is, however, an appropriate use for the site and is permitted in the "Assembly Hall 1 Zone (PA-1)" and "Assembly Hall 2 Zone (PA-2)" in the Zoning Bylaw. The TUP will allow for the continued operation of the preschool. It is anticipated that the new CD Zone for the site, which will be submitted under a future application, will also accommodate child care as a permitted use. The intention is that this rezoning will be completed within one year, and at that time, the TUP will no longer be required.
- There are currently 485 parking spaces provided on the site, which accommodates the current and proposed uses.