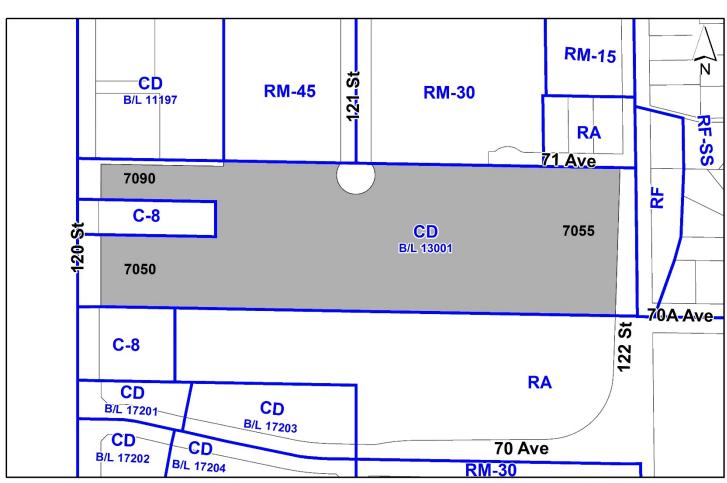

#### SITE CONTEXT & BACKGROUND

| Direction                 | Existing Use                                                  | OCP Designation                         | Existing Zone                                                            |
|---------------------------|---------------------------------------------------------------|-----------------------------------------|--------------------------------------------------------------------------|
| Subject Site              | Guru Nanak Sikh<br>Gurdwara                                   | Urban &<br>Commercial                   | CD Bylaw 13001                                                           |
| North:                    | Commercial and multi-family residential developments.         | Commercial &<br>Multiple<br>Residential | CD (By-law No.<br>11197), RM-45,<br>RM-30, RA & C-8<br>(7072 120 Street) |
| East (Across 122 Street): | Greenbelt                                                     | Urban                                   | RF                                                                       |
| South:                    | Commercial<br>building & Kabaddi<br>Park                      | Commercial &<br>Urban                   | C-8 & RA                                                                 |
| West (Across 120 Street): | Commercial<br>(Scottsdale Mall)<br>in Corporation of<br>Delta | N/A                                     | N/A                                                                      |

# **Context & Background**

- The subject site is located at the south edge of the commercial node at 72 Avenue and 120 Street. The site is designated Urban and Commercial in the Official Community Plan (OCP).
- The site is approximately 3.75 hectares (9.3 acres) in size and is located between 120 Street and 122 Street.
- There are currently four (4) buildings on the site:
  - o The existing Temple building, which is located at the southwest corner of the site;
  - The Ragi Wing building, which is located on the west side of the site, north of the Temple building;
  - The Seniors' Citizens Community Centre, which is located at the northeast corner of the site; and
  - A new assembly building located east of the Temple building, which is currently under construction.

FROM: COMPREHENSIVE DEVELOPMENT ZONE (CD)
TO: COMPREHENSIVE DEVELOPMENT ZONE (CD)

Lot A, Section 18, Township 2, New Westminster District, Plan LMP11269.

(7050 - 120 Street)

(hereinafter referred to as "the Lands")