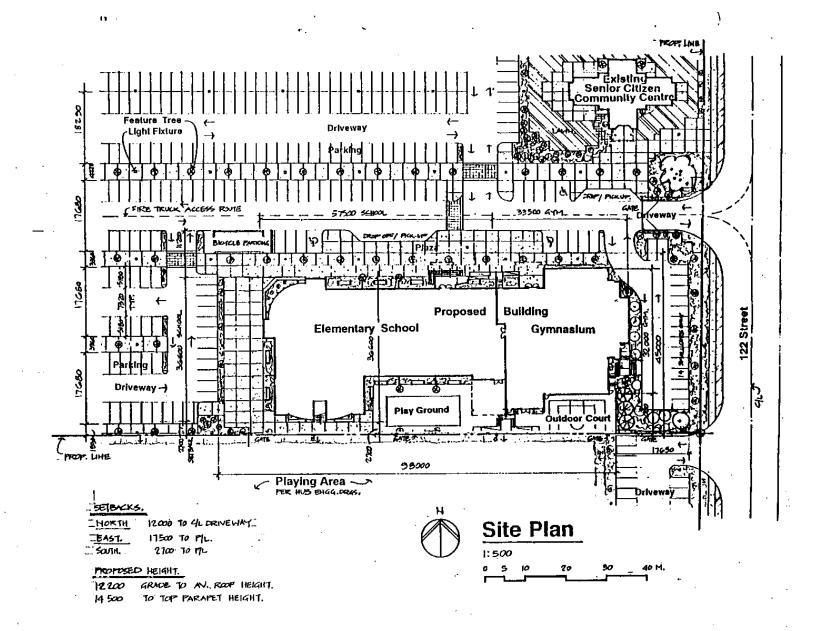

# **Context & Background**

- The subject site is located at the south edge of the commercial node at 72 Avenue and 120 Street. The site is designated Urban and Commercial in the Official Community Plan (OCP).
- The site is approximately 3.75 hectares (9.3 acres) in size and is located between 120 Street and 122 Street.
- There are currently four (4) buildings on the site:
  - o The existing Temple building, which is located at the southwest corner of the site;
  - The Ragi Wing building, which is located on the west side of the site, north of the Temple building;
  - The Seniors' Citizens Community Centre, which is located at the northeast corner of the site; and
  - A new assembly building located east of the Temple building, which is currently under construction.

• A building permit has been issued to permit the construction of the new assembly building. The two-storey building is currently being constructed east of the existing temple and is anticipated to be completed by July 2023. The 505 square metres [5,500 ft²] building will accommodate a congregation hall on the first floor and eight offices located on the second floor. Six of the offices will be utilized as classroom as a temporary measure, until such time that the new school is constructed.

# **Planning Considerations**

- The applicant has applied for a Temporary Use Permit (TUP) in order to permit a private elementary school with a maximum of six classrooms, a child care centre for a maximum of 14 children, and an assembly hall, for a period not to exceed one (1) year from the time of issuance.
- The assembly hall and private school uses are permitted in CD Bylaw No. 13001. However, the CD Bylaw includes drawings which are attached as a schedule, and the bylaw indicates that the uses shall be located as shown on the schedule. These drawings are not up to date and do not allow the uses where they are proposed on the site.
- Staff have requested that the applicant submit a rezoning application to rezone the site to a new Comprehensive Development (CD) Zone, which will allow for the uses to be located where they are proposed on the site. The applicant has advised staff that they are working on this application submission.
- The applicant is planning on building a new school on the site, but this will take time. In the short term, the applicant plans to use the new assembly building (under construction) to operate a small elementary school, with a maximum of six (6) classrooms.
- There is an existing preschool in the Ragi Wing building. Child care is not a permitted use in CD Bylaw No. 13001. It is, however, an appropriate use for the site and is permitted in the "Assembly Hall 1 Zone (PA-1)" and "Assembly Hall 2 Zone (PA-2)" in the Zoning Bylaw. The TUP will allow for the continued operation of the preschool. It is anticipated that the new CD Zone for the site, which will be submitted under a future application, will also accommodate child care as a permitted use. The intention is that this rezoning will be completed within one year, and at that time, the TUP will no longer be required.
- There are currently 485 parking spaces provided on the site, which accommodates the current and proposed uses.

# F. YARD AND SETBACKS

<u>The minimum</u> setback of Buildings and Structures shall be as follows:

| Temple                               | <ul><li>from Scott Road</li><li>from south property line</li></ul>         | 38.1 m [125 ft.]<br>7.5 m [25 ft.] |
|--------------------------------------|----------------------------------------------------------------------------|------------------------------------|
| Senior Citizens'<br>Community Centre | - 122 Street<br>- from north property line                                 | 6 m [20 ft.]<br>6 m [20 ft.]       |
| Ragi Wing<br>(Priests' Lodging)      | <ul><li>from west property line</li><li>from north property line</li></ul> | 4.0 m [13 ft.]<br>7.5 m [25 ft.]   |
| Private School                       | - from south property line                                                 | 2.7 m [9 ft.]                      |
| Gymnasium                            | <ul><li>from 122 Street</li><li>from south property line</li></ul>         | 16.5 m [54 ft.]<br>3.6 m [12 ft.]  |

# G. <u>HEIGHT OF BUILDINGS</u>

<u>The maximum</u> height of buildings or structures shall not exceed:

| 1. | Temple                            | 26.0 metres | [85 feet] |
|----|-----------------------------------|-------------|-----------|
| 2. | Senior Citizens' Community Centre | 11.0 metres | [36 feet] |
| 3. | Ragi Wing (Priests' Lodging)      | 12.8 metres | [42 feet] |
| 4. | Private School                    | 15.0 metres | [48 feet] |
| 5. | Gymnasium                         | 13.0 metres | [43 feet] |

# H. <u>OFF-STREET PARKING</u>

- <u>515 parking stalls</u> shall be provided on site as shown on Schedule "C" attached to and forming part of this By-law.
- Additional off-street parking requirements are set out in Part 5 Off-Street
   Parking of "Surrey Zoning By-law, 1993, No. 12000," as amended.