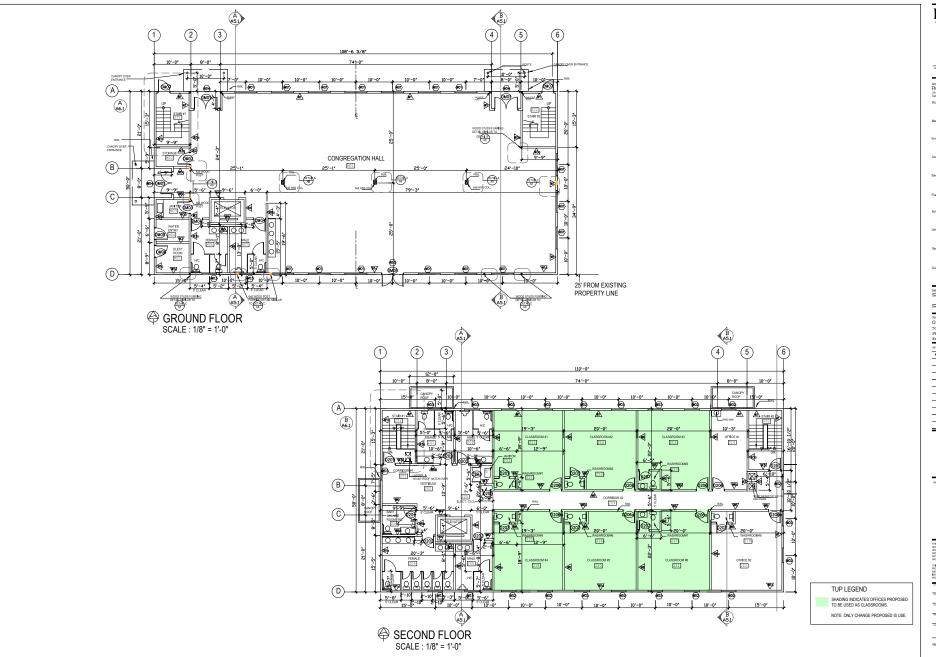

• A building permit has been issued to permit the construction of the new assembly building. The two-storey building is currently being constructed east of the existing temple and is anticipated to be completed by July 2023. The 505 square metres [5,500 ft²] building will accommodate a congregation hall on the first floor and eight offices located on the second floor. Six of the offices will be utilized as classroom as a temporary measure, until such time that the new school is constructed.

# **Planning Considerations**

- The applicant has applied for a Temporary Use Permit (TUP) in order to permit a private elementary school with a maximum of six classrooms, a child care centre for a maximum of 14 children, and an assembly hall, for a period not to exceed one (1) year from the time of issuance.
- The assembly hall and private school uses are permitted in CD Bylaw No. 13001. However, the CD Bylaw includes drawings which are attached as a schedule, and the bylaw indicates that the uses shall be located as shown on the schedule. These drawings are not up to date and do not allow the uses where they are proposed on the site.
- Staff have requested that the applicant submit a rezoning application to rezone the site to a new Comprehensive Development (CD) Zone, which will allow for the uses to be located where they are proposed on the site. The applicant has advised staff that they are working on this application submission.
- The applicant is planning on building a new school on the site, but this will take time. In the short term, the applicant plans to use the new assembly building (under construction) to operate a small elementary school, with a maximum of six (6) classrooms.
- There is an existing preschool in the Ragi Wing building. Child care is not a permitted use in CD Bylaw No. 13001. It is, however, an appropriate use for the site and is permitted in the "Assembly Hall 1 Zone (PA-1)" and "Assembly Hall 2 Zone (PA-2)" in the Zoning Bylaw. The TUP will allow for the continued operation of the preschool. It is anticipated that the new CD Zone for the site, which will be submitted under a future application, will also accommodate child care as a permitted use. The intention is that this rezoning will be completed within one year, and at that time, the TUP will no longer be required.
- There are currently 485 parking spaces provided on the site, which accommodates the current and proposed uses.

### MAIN FLOOR PLAN

GROSS FLOOR AREA 3,578 SFT

CLIENT: GURU NANAK SIKH GURDWARA SOCIETY SITE ADDRESS:

7050 120 ST SURREY, BC. COPYRIGHT RESERVED. THIS DRAWING IS THE EXCLUSIVE PROPERTY OF JASCAN INTERIORS INC. AND CAN ONLY BE REPRODUCED WITH THEIR WRITTEN PERMISSION. ANY VARIATIONS AND MODIFICATIONS TO THESE DRAWINGS SHALL NOT BE CARRIED OUT WITHOUT WRITTEN PERMISSION FROM JASCAN INTERIORS NCP FLASE NOTE THAT THIS DRAWING IS FOR PERMIT APPLICATION PURPOSES AND NOT INTENDED TO BE ISSUED FOR CONSTRUCTION UNTIL APPROVED BY CITY.

2023 04 26

Α3 MB 1/8" = 1'-0"

22302

Proposed GNSG Assembly Building 7050 - 120 Street, Surrey, BC

FLOOR PLANS PROPOSED CLASSROOMS