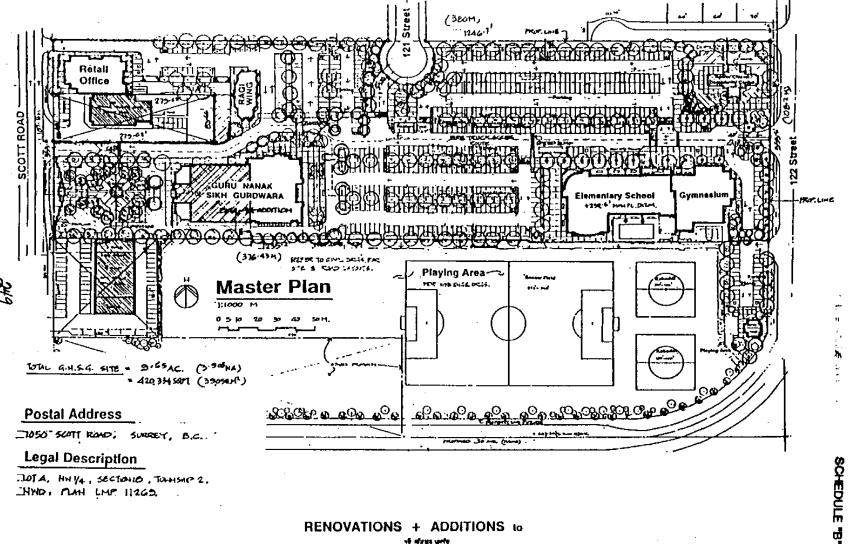

# **Context & Background**

- The subject site is located at the south edge of the commercial node at 72 Avenue and 120 Street. The site is designated Urban and Commercial in the Official Community Plan (OCP).
- The site is approximately 3.75 hectares (9.3 acres) in size and is located between 120 Street and 122 Street.
- There are currently four (4) buildings on the site:
  - o The existing Temple building, which is located at the southwest corner of the site;
  - The Ragi Wing building, which is located on the west side of the site, north of the Temple building;
  - The Seniors' Citizens Community Centre, which is located at the northeast corner of the site; and
  - A new assembly building located east of the Temple building, which is currently under construction.

# **Background**

• There have been a number of development applications made for the Guru Nanak Sikh Gurdwara site. These are summarized in the table below.

| Year | Development<br>Application | Details                                                                                                                                                                                                                                                                                                                                                                 |
|------|----------------------------|-------------------------------------------------------------------------------------------------------------------------------------------------------------------------------------------------------------------------------------------------------------------------------------------------------------------------------------------------------------------------|
| 1982 | N/A                        | The original Temple building was completed.                                                                                                                                                                                                                                                                                                                             |
| 1993 | 5690-0342-00               | The site was rezoned from LUC 496 and RS (Zoning By-law No. 5942) to CD (By-law No. 11007), in order to allow an addition to the Temple, a senior citizens' community centre, and a retail/office building. Subsequent to rezoning approval, the senior citizens' community centre was constructed, but the retail/office building and addition to the Temple were not. |
| 1994 | 5694-0404-00               | An application was made to amend CD By-law No. 11007 to allow the development of an elementary school and gymnasium in the southeast corner of the site. This application received Third Reading on May 29, 1995, but was later closed at the applicant's request on October 28, 1996.                                                                                  |
| 1998 | 7996-0246-00               | The site was rezoned from CD (By-law No. 11007) to CD (By-law No. 13001) in order to allow for the development of an addition to the Temple, a Ragi Wing building, and a school and gymnasium building. Subsequent to rezoning approval, the Ragi Wing and Temple addition were constructed, but the retail/office and school/gym buildings were not.                   |
| 2003 | 7903-0410-00               | Amendment to CD By-law No. 13001 to allow for an increase in the maximum permitted floor area for the Senior Citizens' Community Centre, and the deletion of the retail/office use from the CD Zone. The addition to the Senior Citizens' Community Centre was subsequently constructed.                                                                                |
| 2010 | 7910-0268-00               | An application was made to rezone the site in order to permit an expansion to the Temple. This application was not completed and the application has been closed.                                                                                                                                                                                                       |
| 2011 | 7911-0273-00               | An application was made for a Development Variance<br>Permit (DVP) in order to permit an expansion to the Temple<br>on the west side of the building, facing 120 Street.                                                                                                                                                                                                |

> RENOVATIONS + ADDITIONS to olog sych ör

> शुट्ट काळव सिंद शुक्यभाष, बैकरा-मती, थी. सी. बैतेश **GURU NANAK SIKH GURDWARA** 7060 - 120th STREET, SURREY, B.C. CANADA

Nirbhai Virdi Architect

RENOVATIONS + ADDITIONS 10