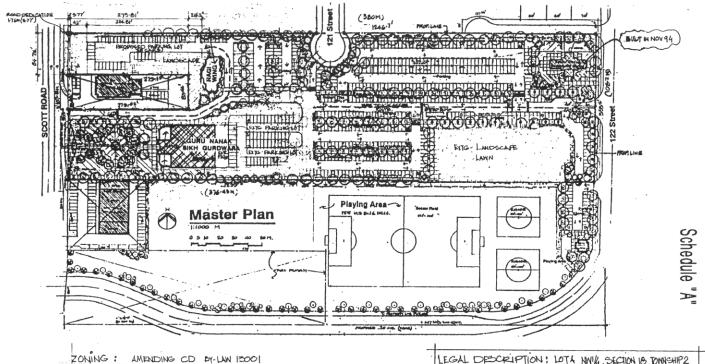

# Schedule A

SITEPLAN SCALE: 100 = 1

# H. <u>OFF-STREET PARKING</u>

- <u>515 parking stalls</u> shall be provided on site as shown on Schedule "C" attached to and forming part of this By-law.
- Additional off-street parking requirements are set out in Part 5 Off-Street
   Parking of "Surrey Zoning By-law, 1993, No. 12000," as amended.