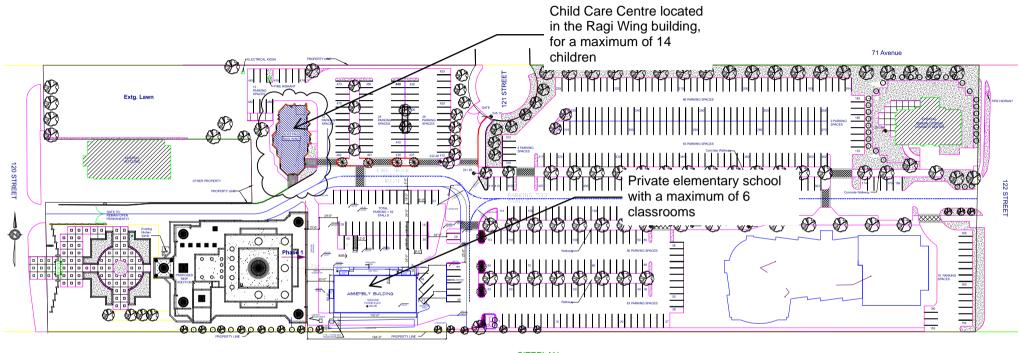

# **Context & Background**

- The subject site is located at the south edge of the commercial node at 72 Avenue and 120 Street. The site is designated Urban and Commercial in the Official Community Plan (OCP).
- The site is approximately 3.75 hectares (9.3 acres) in size and is located between 120 Street and 122 Street.
- There are currently four (4) buildings on the site:
  - o The existing Temple building, which is located at the southwest corner of the site;
  - The Ragi Wing building, which is located on the west side of the site, north of the Temple building;
  - The Seniors' Citizens Community Centre, which is located at the northeast corner of the site; and
  - A new assembly building located east of the Temple building, which is currently under construction.

• A building permit has been issued to permit the construction of the new assembly building. The two-storey building is currently being constructed east of the existing temple and is anticipated to be completed by July 2023. The 505 square metres [5,500 ft²] building will accommodate a congregation hall on the first floor and eight offices located on the second floor. Six of the offices will be utilized as classroom as a temporary measure, until such time that the new school is constructed.

# **Planning Considerations**

- The applicant has applied for a Temporary Use Permit (TUP) in order to permit a private elementary school with a maximum of six classrooms, a child care centre for a maximum of 14 children, and an assembly hall, for a period not to exceed one (1) year from the time of issuance.
- The assembly hall and private school uses are permitted in CD Bylaw No. 13001. However, the CD Bylaw includes drawings which are attached as a schedule, and the bylaw indicates that the uses shall be located as shown on the schedule. These drawings are not up to date and do not allow the uses where they are proposed on the site.
- Staff have requested that the applicant submit a rezoning application to rezone the site to a new Comprehensive Development (CD) Zone, which will allow for the uses to be located where they are proposed on the site. The applicant has advised staff that they are working on this application submission.
- The applicant is planning on building a new school on the site, but this will take time. In the short term, the applicant plans to use the new assembly building (under construction) to operate a small elementary school, with a maximum of six (6) classrooms.
- There is an existing preschool in the Ragi Wing building. Child care is not a permitted use in CD Bylaw No. 13001. It is, however, an appropriate use for the site and is permitted in the "Assembly Hall 1 Zone (PA-1)" and "Assembly Hall 2 Zone (PA-2)" in the Zoning Bylaw. The TUP will allow for the continued operation of the preschool. It is anticipated that the new CD Zone for the site, which will be submitted under a future application, will also accommodate child care as a permitted use. The intention is that this rezoning will be completed within one year, and at that time, the TUP will no longer be required.
- There are currently 485 parking spaces provided on the site, which accommodates the current and proposed uses.