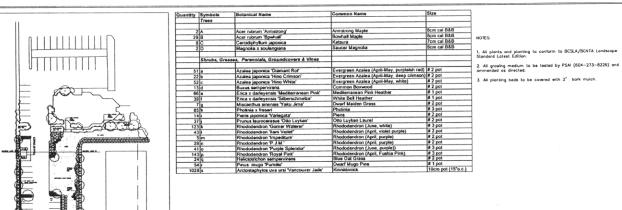

# **Context & Background**

- The subject site is located at the south edge of the commercial node at 72 Avenue and 120 Street. The site is designated Urban and Commercial in the Official Community Plan (OCP).
- The site is approximately 3.75 hectares (9.3 acres) in size and is located between 120 Street and 122 Street.
- There are currently four (4) buildings on the site:
  - o The existing Temple building, which is located at the southwest corner of the site;
  - The Ragi Wing building, which is located on the west side of the site, north of the Temple building;
  - The Seniors' Citizens Community Centre, which is located at the northeast corner of the site; and
  - A new assembly building located east of the Temple building, which is currently under construction.

# **Background**

• There have been a number of development applications made for the Guru Nanak Sikh Gurdwara site. These are summarized in the table below.

| Year | Development<br>Application | Details                                                                                                                                                                                                                                                                                                                                                                 |
|------|----------------------------|-------------------------------------------------------------------------------------------------------------------------------------------------------------------------------------------------------------------------------------------------------------------------------------------------------------------------------------------------------------------------|
| 1982 | N/A                        | The original Temple building was completed.                                                                                                                                                                                                                                                                                                                             |
| 1993 | 5690-0342-00               | The site was rezoned from LUC 496 and RS (Zoning By-law No. 5942) to CD (By-law No. 11007), in order to allow an addition to the Temple, a senior citizens' community centre, and a retail/office building. Subsequent to rezoning approval, the senior citizens' community centre was constructed, but the retail/office building and addition to the Temple were not. |
| 1994 | 5694-0404-00               | An application was made to amend CD By-law No. 11007 to allow the development of an elementary school and gymnasium in the southeast corner of the site. This application received Third Reading on May 29, 1995, but was later closed at the applicant's request on October 28, 1996.                                                                                  |
| 1998 | 7996-0246-00               | The site was rezoned from CD (By-law No. 11007) to CD (By-law No. 13001) in order to allow for the development of an addition to the Temple, a Ragi Wing building, and a school and gymnasium building. Subsequent to rezoning approval, the Ragi Wing and Temple addition were constructed, but the retail/office and school/gym buildings were not.                   |
| 2003 | 7903-0410-00               | Amendment to CD By-law No. 13001 to allow for an increase in the maximum permitted floor area for the Senior Citizens' Community Centre, and the deletion of the retail/office use from the CD Zone. The addition to the Senior Citizens' Community Centre was subsequently constructed.                                                                                |
| 2010 | 7910-0268-00               | An application was made to rezone the site in order to permit an expansion to the Temple. This application was not completed and the application has been closed.                                                                                                                                                                                                       |
| 2011 | 7911-0273-00               | An application was made for a Development Variance<br>Permit (DVP) in order to permit an expansion to the Temple<br>on the west side of the building, facing 120 Street.                                                                                                                                                                                                |

# H. <u>OFF-STREET PARKING</u>

- <u>515 parking stalls</u> shall be provided on site as shown on Schedule "C" attached to and forming part of this By-law.
- Additional off-street parking requirements are set out in Part 5 Off-Street
   Parking of "Surrey Zoning By-law, 1993, No. 12000," as amended.

ADDITIONAL PARKING PROPOSED 39 STALLS.

TOTAL PARKING 590 STALLS.

LEGAL DESCRIPTION: LOTA, NWW, SECTION 16, TOWNSHIP2

NWD, PLAN LMP 11269

GURU NANAK SIKH GURDWARA 7050 120 ST SURREY , BC

Cerry Bonett

JUTA, HWY4, SECTIONIS, TOWNSHIP 2. THWO , TLAN LMP 11265.