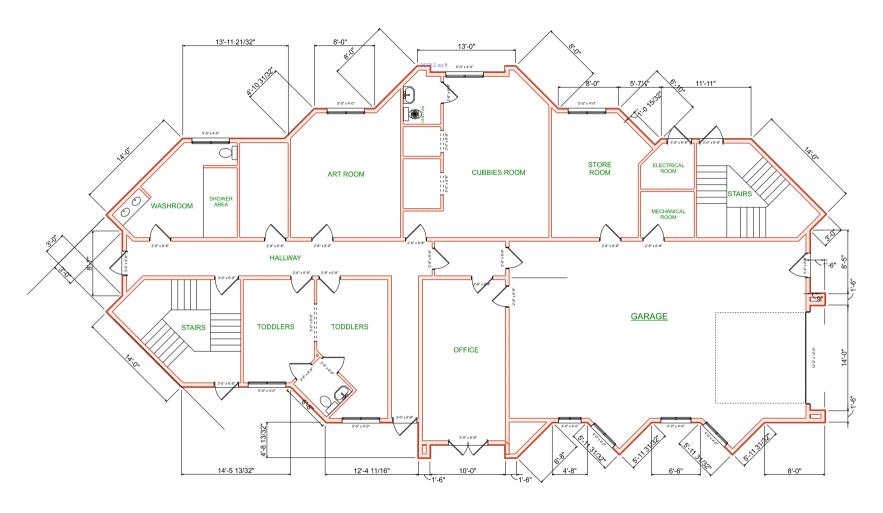

• A building permit has been issued to permit the construction of the new assembly building. The two-storey building is currently being constructed east of the existing temple and is anticipated to be completed by July 2023. The 505 square metres [5,500 ft²] building will accommodate a congregation hall on the first floor and eight offices located on the second floor. Six of the offices will be utilized as classroom as a temporary measure, until such time that the new school is constructed.

### MAIN FLOOR PLAN

GROSS FLOOR AREA 3,578 SFT

CLIENT: GURU NANAK SIKH GURDWARA SOCIETY SITE ADDRESS:

7050 120 ST SURREY, BC. COPYRIGHT RESERVED. THIS DRAWING IS THE EXCLUSIVE PROPERTY OF JASCAN INTERIORS INC. AND CAN ONLY BE REPRODUCED WITH THEIR WRITTEN PERMISSION. ANY VARIATIONS AND MODIFICATIONS TO THESE DRAWINGS SHALL NOT BE CARRIED OUT WITHOUT WRITTEN PERMISSION FROM JASCAN INTERIORS NCP FLASE NOTE THAT THIS DRAWING IS FOR PERMIT APPLICATION PURPOSES AND NOT INTENDED TO BE ISSUED FOR CONSTRUCTION UNTIL APPROVED BY CITY.

2023 04 26

Α3 MB 1/8" = 1'-0"

22302

Proposed GNSG Assembly Building 7050 - 120 Street, Surrey, BC

FLOOR PLANS PROPOSED CLASSROOMS