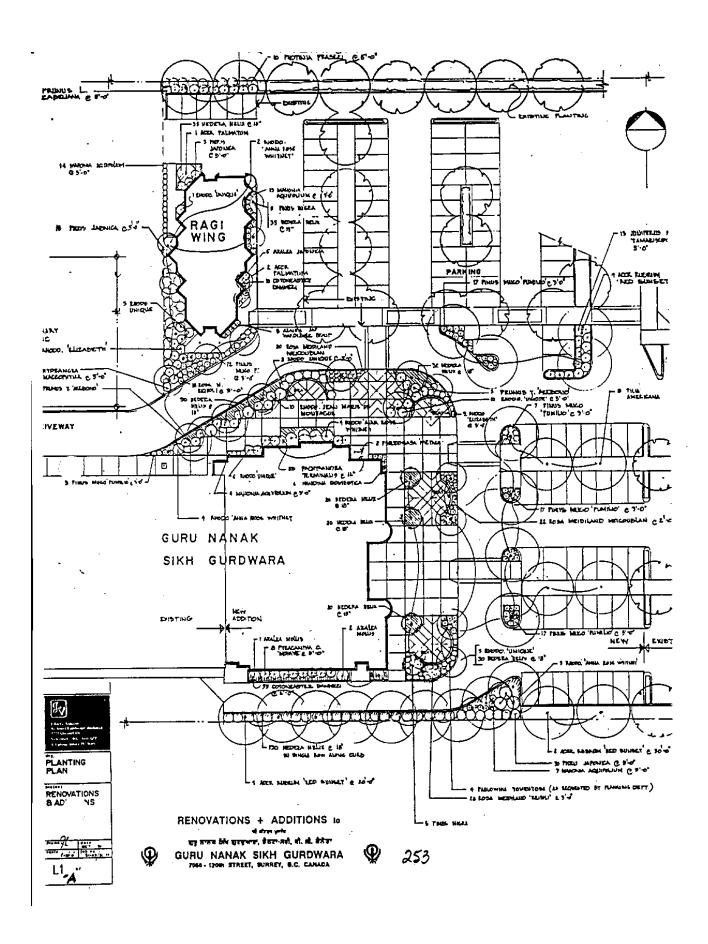

# **Context & Background**

- The subject site is located at the south edge of the commercial node at 72 Avenue and 120 Street. The site is designated Urban and Commercial in the Official Community Plan (OCP).
- The site is approximately 3.75 hectares (9.3 acres) in size and is located between 120 Street and 122 Street.
- There are currently four (4) buildings on the site:
  - o The existing Temple building, which is located at the southwest corner of the site;
  - The Ragi Wing building, which is located on the west side of the site, north of the Temple building;
  - The Seniors' Citizens Community Centre, which is located at the northeast corner of the site; and
  - A new assembly building located east of the Temple building, which is currently under construction.

# I. LANDSCAPING

 Landscaping shall be provided in accordance with the landscaping plans included in Schedule "B" and Schedule "B-1" attached to and forming part of this By-law.