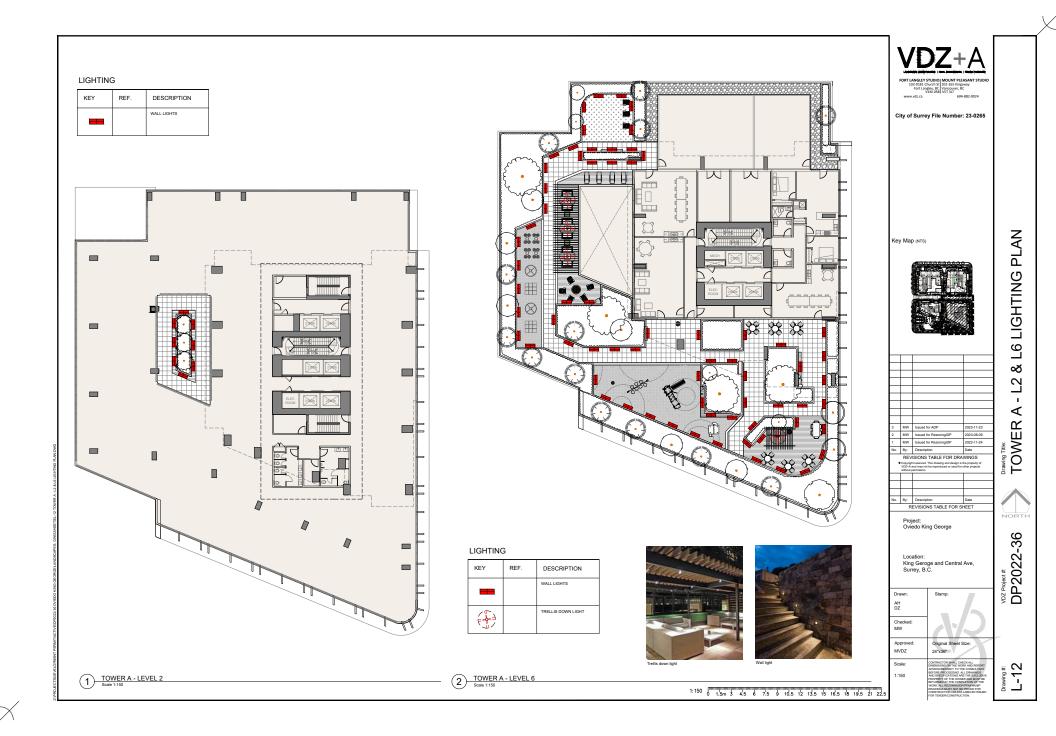

## Landscaping

#### Ground level:

- Different paving material and texture, including coloured concrete, unit pavers, wood decking, to provide visual interest and identify destinations and nodes for pedestrians and vehicles.
- The publicly accessible urban plaza is designed for everyone to enjoy including on-site residents, office and hotel uses and the neighborhood overall.
- A focal water feature is proposed within the plaza and includes a specimen tree for a shaded gathering space as well as a flush accessible interface around the corner of King George Blvd and Central Avenue.
  - Programming includes an amphitheater and plaza and seating, lawn and play areas, and tree grove.
- The urban plaza connects to the north-south pedestrian mews internal to the site with wide space and seating opportunities to connect the commercial areas from the south of the site to 104 Avenue.

#### Upper levels:

- Main outdoor amenity spaces provide active play and resting areas within each residential tower. Typical designs include seating, lounge, turf, play, and outdoor kitchen and eating areas.
- Smaller outdoor spaces can be found on various levels as extensions from the indoor amenity areas.
- The hotel is proposing an extensive green roof, that will help to offset stormwater impacts, and provide ecological value.
- Additional details regarding indoor and outdoor amenity areas are included in sections below.

#### **Indoor Amenity**

- Per the Indoor Amenity Space requirements of the Zoning By-law No. 12000, high-rise towers that are 25 storeys or higher must provide 3 square metres of indoor amenity space per unit up to 557 square metres per tower, which equates to 186 units, plus 1 square metre per unit above 557 square metres, plus 4 square metre per micro unit and 1 square metre per lock-off unit for each building.
- Based upon the City's Zoning Bylaw requirement, the proposed development must provide a total of 2,654 square metres of indoor amenity space for the proposed 1,541 residential units, (there are no micro or lock-off units proposed). Of that 2,654 square metres of indoor amenity space, a total of 1,116 square metres must be provided on site (372 square metres per building), and the remainder can be provided through a cash-in-lieu contribution.
- The applicant is proposing 4,138 square metres of indoor amenity space located throughout the development, which exceeds the minimum requirement as outlined in the Bylaw.
- Indoor amenity areas are provided in each of the mixed-use residential towers on podium and rooftops levels and are connected to the outdoor amenity areas.
- Phase 1 (south-east tower site) is proposing indoor amenity areas in the podium on level 6 and on level 56 for a total of 1,160 square metres.
- Phase 2 (north-east tower site) is proposing indoor amenity areas in the podium on level 7 and in the levels 59 and 60 for a total of 1,613 square metres.
- Phase 3 (north-west tower site) is proposing indoor amenity areas in the podium on level 9 and in the levels 63 and 64 for a total of 1,365 square metres.
- Phase 4 (south-west hotel site), although not required under the Bylaw, proposes amenity area on two floors of the building.
- The indoor spaces vary in scale and are designed to provide for a wide range of activities and programming.
- The spaces will include games areas, fitness centres, gym and yoga spaces, children's activity areas, working and meeting rooms, and multi-purpose spaces and event areas.
- Indoor spaces are connected to outdoor amenity spaces with their complimentary programs and functions.

#### Outdoor Amenity

- Based upon the City's Zoning Bylaw requirement of 3 square metres per dwelling unit of outdoor amenity space, a total of 4,623 square metres of outdoor amenity space is required for the proposed development.
- The applicant is proposing 6,965 square metres of outdoor amenity space across the site, which exceeds the total outdoor amenity space required under the Zone.
- The outdoor amenity spaces on this site are unique. A large scale publicly accessible urban plaza is proposed at the south portion of the site that provides for a wide range of programmable space, including an amphitheater, water feature, seating, tree grove and turf area. This plaza includes a mix of hard surface areas and trees and greenery.
- A north-south pedestrian mews is provided internal to the site and provides active and passive interaction with the commercial edges along the site, with well-designed hardscaping and seating opportunities.
- Large areas of intensive green roof are proposed on the hotel and will provide valuable habitat and food sources for nesting birds. In addition to habitat, the soft landscape areas will provide storm water benefits.
- Outdoor amenity spaces are proposed on podium and rooftop levels of all three residential towers, adjoining the indoor amenity areas. The spaces include a wide range include an entertaining area off the amenity room, outdoor living rooms, BBQ area, outdoor fireplace, sun deck, central lawn and an urban agriculture garden.