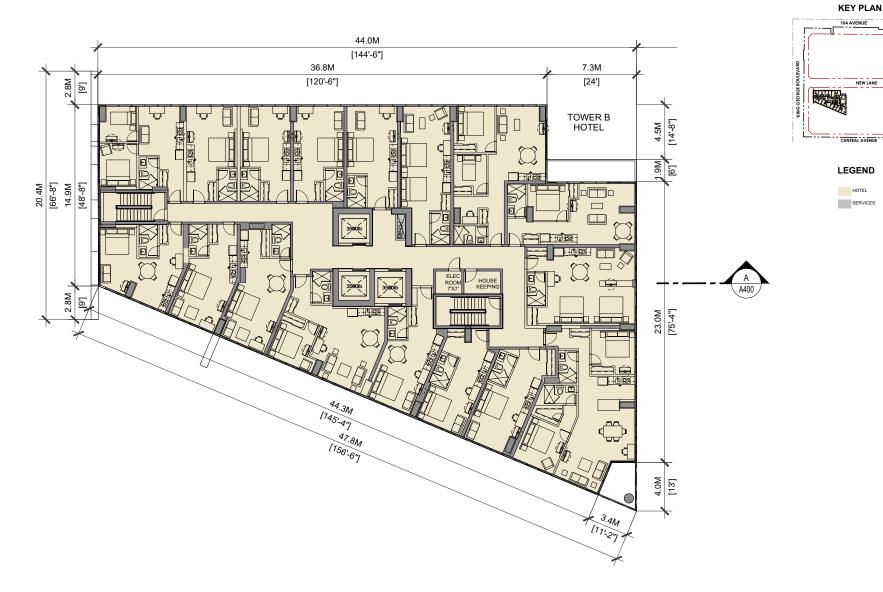

- Phase 3 tower is located at the north-west portion of the site (Block C) and consists of a 56-storey mixed-use tower and includes 547 residential dwelling units, and 19,292 square metres of commercial and office floor space.
- Phase 4 building is located at the south-west portion of the site (Block D) and is proposing a 15-storey hotel with a total floor space of 15,296 square metres.

#### **Indoor Amenity**

- Per the Indoor Amenity Space requirements of the Zoning By-law No. 12000, high-rise towers that are 25 storeys or higher must provide 3 square metres of indoor amenity space per unit up to 557 square metres per tower, which equates to 186 units, plus 1 square metre per unit above 557 square metres, plus 4 square metre per micro unit and 1 square metre per lock-off unit for each building.
- Based upon the City's Zoning Bylaw requirement, the proposed development must provide a total of 2,654 square metres of indoor amenity space for the proposed 1,541 residential units, (there are no micro or lock-off units proposed). Of that 2,654 square metres of indoor amenity space, a total of 1,116 square metres must be provided on site (372 square metres per building), and the remainder can be provided through a cash-in-lieu contribution.
- The applicant is proposing 4,138 square metres of indoor amenity space located throughout the development, which exceeds the minimum requirement as outlined in the Bylaw.
- Indoor amenity areas are provided in each of the mixed-use residential towers on podium and rooftops levels and are connected to the outdoor amenity areas.
- Phase 1 (south-east tower site) is proposing indoor amenity areas in the podium on level 6 and on level 56 for a total of 1,160 square metres.
- Phase 2 (north-east tower site) is proposing indoor amenity areas in the podium on level 7 and in the levels 59 and 60 for a total of 1,613 square metres.
- Phase 3 (north-west tower site) is proposing indoor amenity areas in the podium on level 9 and in the levels 63 and 64 for a total of 1,365 square metres.
- Phase 4 (south-west hotel site), although not required under the Bylaw, proposes amenity area on two floors of the building.
- The indoor spaces vary in scale and are designed to provide for a wide range of activities and programming.
- The spaces will include games areas, fitness centres, gym and yoga spaces, children's activity areas, working and meeting rooms, and multi-purpose spaces and event areas.
- Indoor spaces are connected to outdoor amenity spaces with their complimentary programs and functions.