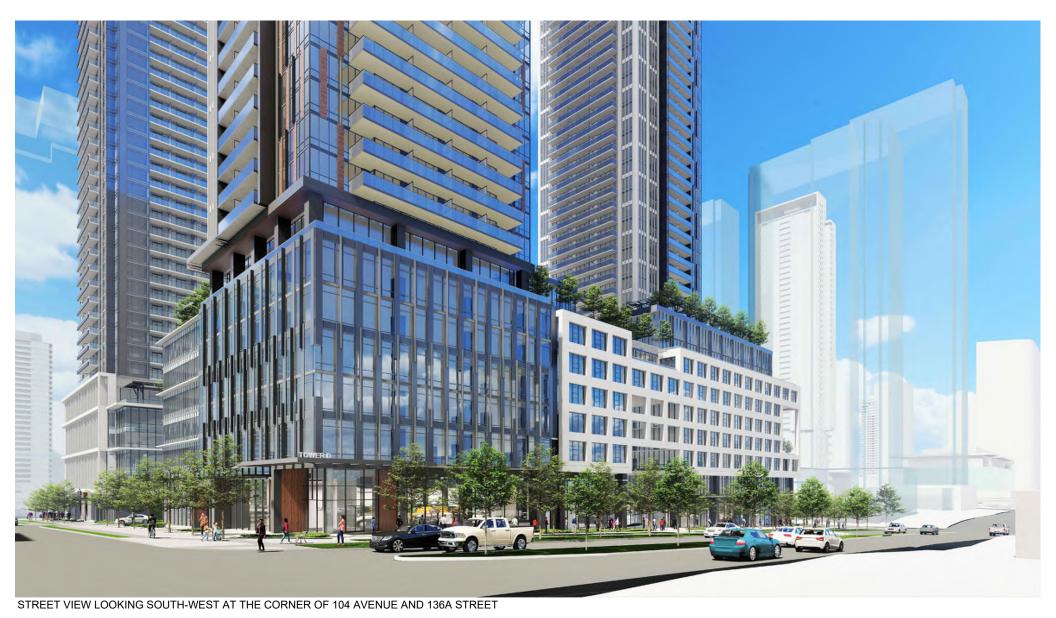

- The proposed site includes four mixed-use buildings ranging in height from 15 to 65 storeys, accompanied by podiums with heights between 5 and 10 storeys.
- The angle of Central Avenue is carried across the southern half of the site in a diagonal sightline to create a significant urban plaza and important public space in Surrey City Central that is designed to be easily accessible to the public. This strategic placement aims to highlight the evolving urban character of the City Center, adjacent to the proposed hotel and a 56-storey mixed-use residential, office and retail tower particularly along the new Central Avenue.
- The plaza design envisions a connection to a future park in the eastern part of the site, providing public access to a variety of amenities at ground level. The plaza not only supports future hotel and commercial activities at ground level but also facilitates a connection to the north-south mews throughout the site, and both building's forms and elevations are designed to frame and reinforce the character of this plaza.
- The project will also include a range of smaller plazas along all road frontages, adding diversity and creating unique outdoor spaces for public interaction.
- The subject site is divided into four quadrants in a cruciform pattern that provides a clear pedestrian mews in a north-south and ultimately connecting Central Avenue to 104<sup>th</sup> Avenue. This pedestrian mews is fronted on both sides by retail and café spaces that animate the walkway and provide a visual heart to the scheme.
- A newly created private east-west drive aisle forms the other arm of the cruciform and dividing line between the four quadrants. All accesses for underground parking and service/loading areas, drop-off and temporary parking are accessible from this drive aisle, as is the hotel porte cochere.
- The three mixed-use towers have been positioned to maximize both the tower separations within the site, as well as future nearby towers as per City Centre plan guidelines. Positioning of the towers on the site also allows for maximum view corridors, and privacy from each tower.
- The podium forms below each residential tower all have landscaped amenity roofscapes above
  the office level thereby providing valuable green space and social gathering areas of occupants
  of the residential units above.
- Although the towers are tall at 65, 60 and 56 storeys, they have simple, and elegant expressions with clearly articulated podiums and detailing that creates a complementary grouping, while maintaining distinctive characters that differentiate them.
- The podiums exhibit simplicity through a combination of horizontal spandrel glass elements and a diverse array of vertical fin expressions, arranged either in linear or rhythmic offset patterns. Additional visual interest is introduced through a punched window façade that connects the podiums of Towers C and D along 104th Avenue, creating a seamless and continuous urban streetscape.

- The design incorporates passive solar features, including vertical and horizontal fins, punched windows, and shade devices, contributing to well-articulated forms and enhancing the buildings' overall energy performance.
- The hotel boasts a distinctive weave pattern of copper, white, and light grey metal panel banding in both horizontal and vertical formats, adding a unique and visually striking element to the development.
- The applicant has agreed to continue to work with staff to address the following items:
  - o clarify the phasing, interim conditions and associated requirements;
  - o refinement of the public realm, detailing of urban plaza concept and grading, north-south mews, design of the east-west drive aisle and all landscape features; and
  - o refinement of massing and elevations, and study for above grade pedestrian connections between podiums.