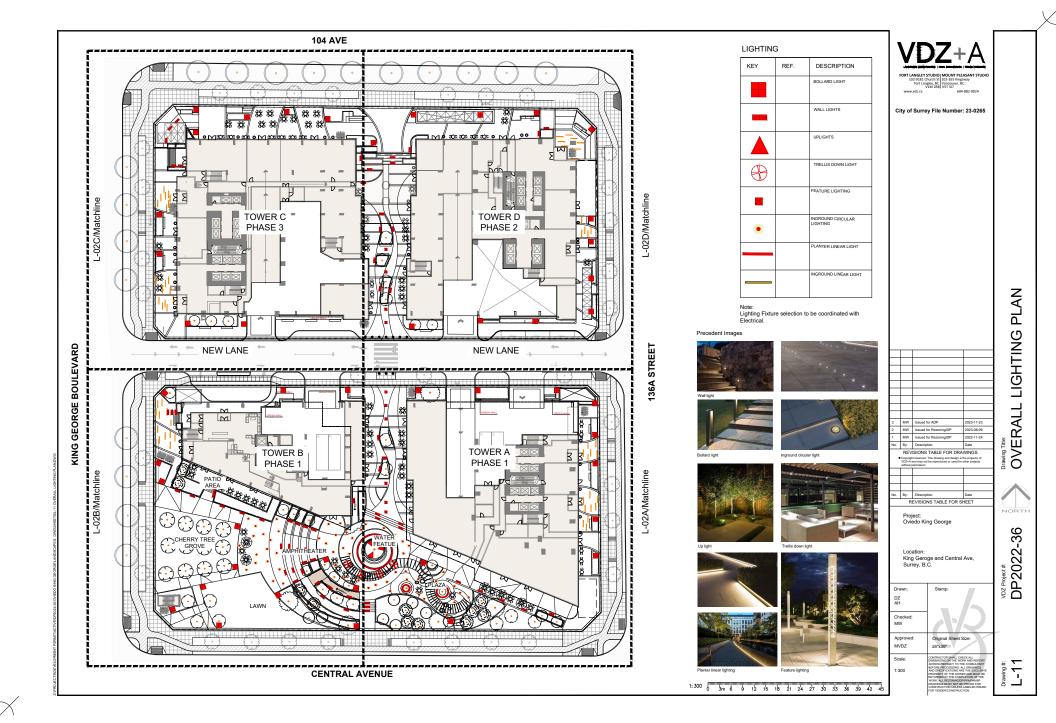

#### **Planning Considerations**

- The applicant is proposing the following:
  - o OCP Amendment to Figure 16: Downtown Densities from 3.5 FAR to 7.5 FAR.
  - o OCP Text Amendment to permit a density of 9.7 FAR under the Downtown designation.
  - City Centre Amendment from Mid to High Rise Mixed-Use (3.5 FAR) to High Rise Mixed-Use Type II.
  - o Rezoning from C-8 and CHI to CD.
  - o Development Permit.
  - Subdivision
- to permit a phased development consisting of three mixed-use towers with heights of 56, 60 and 65-storeys, one 15-storey hotel, 1,541 dwelling units and 43,114 square metres of commercial and office floor space and an overall gross FAR of 9.7.
- A publicly accessible urban plaza is proposed at the south portion of the site.
- The project is proposed as a four-phased development and organized as follows:
  - Phase 1 tower is located at the south-east portion of the site (Block A) and consists of a 56-storey mixed use tower and includes 466 residential dwelling units, and 9,100 square metres of commercial and office floor space.
  - Phase 2 tower is located at the north-east portion of the site (Block B) and consists of a 6o-storey mixed-use tower and includes 528 residential dwelling units, 13,944 square metres of commercial and office floor space.

- Phase 3 tower is located at the north-west portion of the site (Block C) and consists of a 56-storey mixed-use tower and includes 547 residential dwelling units, and 19,292 square metres of commercial and office floor space.
- Phase 4 building is located at the south-west portion of the site (Block D) and is proposing a 15-storey hotel with a total floor space of 15,296 square metres.