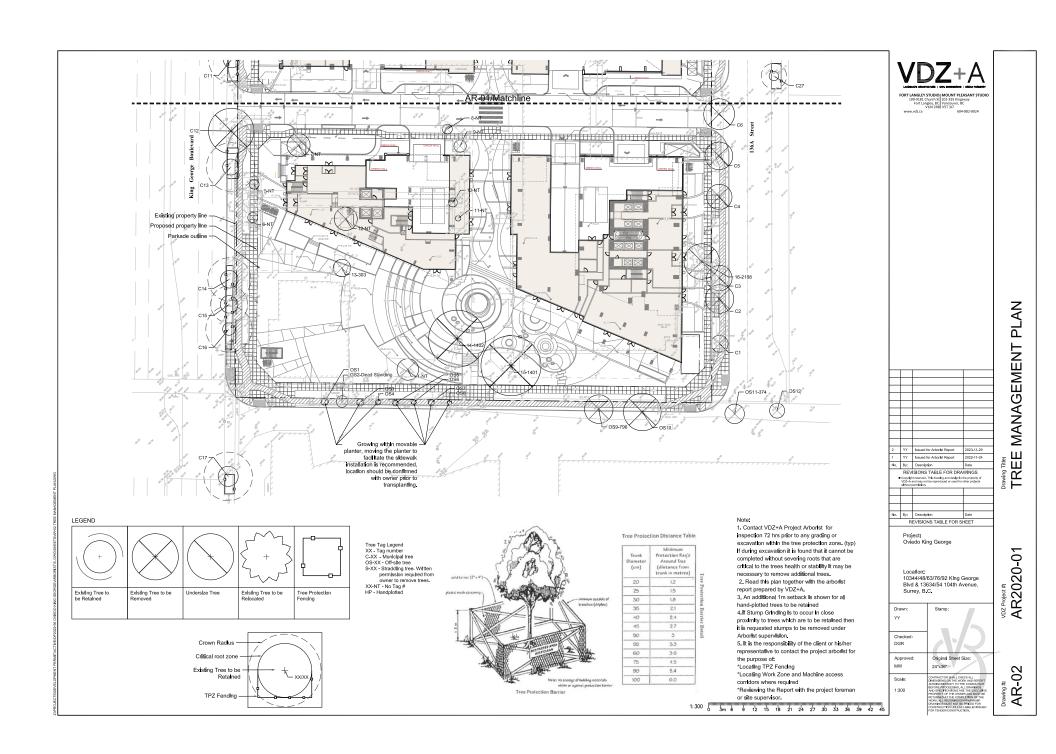

#### **TREES**

• D.Glyn Romaine, ISA Certified Arborist of Van der Zalm & Associates, prepared an Arborist Assessment for the subject property. The table below provides a summary of the proposed tree retention and removal by tree species:

**Table 1: Summary of Proposed Tree Preservation by Tree Species:** 

| Table 1: Summary of Proposed Tree Pr                                       | reserva | tion by Tre | e species: |       |        |
|----------------------------------------------------------------------------|---------|-------------|------------|-------|--------|
| Tree Species                                                               | Exi     | sting       | Remove     |       | Retain |
| Alder a                                                                    | and Co  | ttonwood    | Trees      |       |        |
| Alder                                                                      | N       | one         |            |       |        |
| Cottonwood                                                                 | N       | one         |            |       |        |
| I<br>(excluding A                                                          |         | ous Trees   | ood Trees) | •     |        |
| European Hornbeam                                                          |         | 4           |            |       |        |
| Flowering Cherry                                                           |         | 1           |            |       |        |
| Horse Chestnut                                                             |         | 1           |            |       |        |
| London Plane                                                               |         | 3           |            |       |        |
| Norway Maple                                                               |         | 14          |            |       |        |
| Persian Ironwood                                                           |         | 4           |            |       |        |
| Pin Oak                                                                    |         | 5           |            |       |        |
| Red Oak                                                                    |         | 5           |            |       |        |
|                                                                            |         | -           |            |       |        |
|                                                                            |         |             |            |       |        |
| Total (excluding Alder and Cottonwood Trees)                               |         | 37          |            |       |        |
|                                                                            |         |             |            |       |        |
|                                                                            |         |             |            |       |        |
|                                                                            | I       |             |            |       |        |
| <b>Total Replacement Trees Proposed</b> (excluding Boulevard Street Trees) |         |             | 157        |       |        |
| Total Retained and Replacement Tre<br>Proposed                             | ees     |             | 176        |       |        |
| Estimated Contribution to the Green Program                                | ı City  |             | Not appli  | cable |        |

- The Arborist Assessment states that there are a total of 37 mature trees on the site, excluding Alder and Cottonwood trees and including City trees. There are no Alder and Cottonwood trees. The applicant proposes to retain 19 trees as part of this development proposal. The proposed tree retention was assessed taking into consideration the location of services, building footprints, road dedication and proposed lot grading.
- For those trees that cannot be retained, the applicant will be required to plant trees on a 2 to 1 replacement ratio. This will require a proposed total of 36 replacement trees on the site. The applicant is proposing 157 replacement trees, exceeding City requirements.

- In addition to the replacement trees, boulevard street trees will be planted on all road frontages. This will be determined by the Engineering Department during the servicing design review process.
- The new trees on the site will consist of a variety of trees including Paperbark Maple, Japanese Maple, European Beech, Serbian Spruce, and Japanese Dwarf.
- In summary, a total of 176 trees are proposed to be retained or replaced on the site with no contribution to the Green City Program.
- The proposed tree retention and replacement strategy will be refined as the applicant works through the detailed design process.