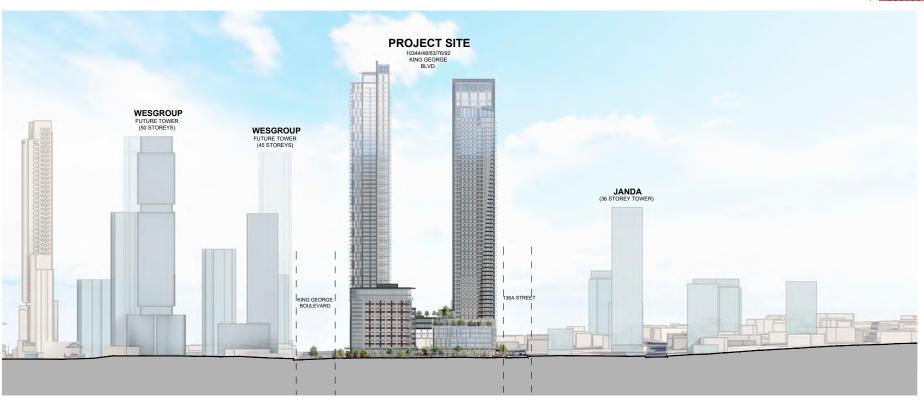

#### RATIONALE OF RECOMMENDATION

- The subject site is located directly across King George Boulevard from lands designated Central Business District Area 2 (7.5 FAR) in the City Centre, with significant commercial and office requirements.
- Although the proposed density on the subject site is higher than that prescribed in the OCP and City Centre Plan, the proposed multiple mixed-use towers with significant commercial & office podiums and stand-alone hotel will support and complement this area of Surrey City Centre.
- The proposed density and building forms are appropriate for this part of Surrey City Centre, and form part of an emerging high-density mixed-use, office and residential hub around Surrey Central SkyTrain Station, Centre Block and Civic Centre.
- The proposed development is complementary to adjacent proposed tower developments in City Centre and will complement the Central Business District Area 2.
- The proposed development conforms to the goal of achieving high-rise, high-density development around the three SkyTrain Stations in City Centre. The Surrey Central Skytrain Station is located within walking distance of less than 250 metres (less than 5 minutes) from the subject site.

## SITE CONTEXT & BACKGROUND

| Direction                               | Existing Use                                                                                                                                                        | City Centre Plan<br>Designation                                                                | Existing Zone             |
|-----------------------------------------|---------------------------------------------------------------------------------------------------------------------------------------------------------------------|------------------------------------------------------------------------------------------------|---------------------------|
| Subject Site                            | Multiple single-<br>storey commercial<br>retail units,<br>including large-<br>scale drug store,<br>eating<br>establishments and<br>multi-storey office<br>building. | Mid to High Rise<br>Mixed-Use (3.5<br>FAR)                                                     | CHI and C-8               |
| North (Across 104 Avenue):              | A gas station and single-storey commercial buildings                                                                                                                | Mid to High Rise<br>Mixed-Use (3.5<br>FAR)                                                     | CD (Bylaw No. 14662), C-8 |
| East (Across 136A Street):              | Office building and development application (18-0141) proposing a 36-storey mixeduse building, currently at Third Reading                                           | Mid to High Rise<br>Mixed-Use (3.5<br>FAR) and Mid to<br>High Rise<br>Residential (3.5<br>FAR) | C-8 and C-35              |
| South:                                  | Development application (22- 0103) proposing a multi-phase mixed-use tower development, currently at initial review.                                                | Mid to High Rise<br>Mixed-Use (3.5<br>FAR) and Mid to<br>High Rise<br>Residential (3.5<br>FAR) | CD (Bylaw No. 14109)      |
| West (Across King George<br>Boulevard): | Existing commercial site under development application (22-0321) proposing a 4 phased mixed-use tower development, currently at initial review.                     | Central Business<br>District - Area 2<br>(7.5 FAR)                                             | C-8                       |