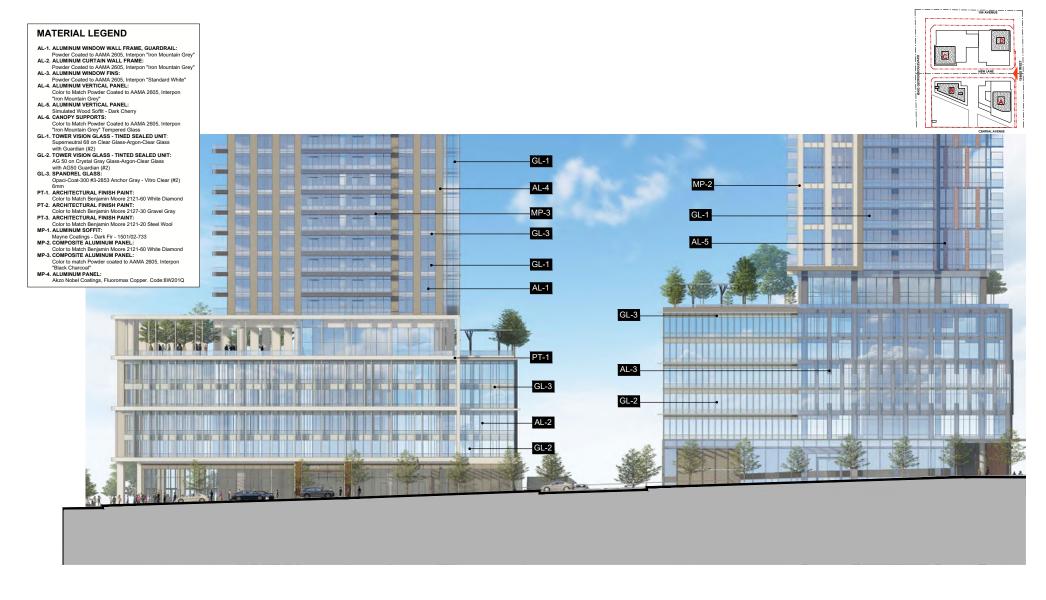

- The proposed site includes four mixed-use buildings ranging in height from 15 to 65 storeys, accompanied by podiums with heights between 5 and 10 storeys.
- The angle of Central Avenue is carried across the southern half of the site in a diagonal sightline to create a significant urban plaza and important public space in Surrey City Central that is designed to be easily accessible to the public. This strategic placement aims to highlight the evolving urban character of the City Center, adjacent to the proposed hotel and a 56-storey mixed-use residential, office and retail tower particularly along the new Central Avenue.
- The plaza design envisions a connection to a future park in the eastern part of the site, providing public access to a variety of amenities at ground level. The plaza not only supports future hotel and commercial activities at ground level but also facilitates a connection to the north-south mews throughout the site, and both building's forms and elevations are designed to frame and reinforce the character of this plaza.
- The project will also include a range of smaller plazas along all road frontages, adding diversity and creating unique outdoor spaces for public interaction.
- The subject site is divided into four quadrants in a cruciform pattern that provides a clear pedestrian mews in a north-south and ultimately connecting Central Avenue to 104<sup>th</sup> Avenue. This pedestrian mews is fronted on both sides by retail and café spaces that animate the walkway and provide a visual heart to the scheme.
- A newly created private east-west drive aisle forms the other arm of the cruciform and dividing line between the four quadrants. All accesses for underground parking and service/loading areas, drop-off and temporary parking are accessible from this drive aisle, as is the hotel porte cochere.
- The three mixed-use towers have been positioned to maximize both the tower separations within the site, as well as future nearby towers as per City Centre plan guidelines. Positioning of the towers on the site also allows for maximum view corridors, and privacy from each tower.
- The podium forms below each residential tower all have landscaped amenity roofscapes above
  the office level thereby providing valuable green space and social gathering areas of occupants
  of the residential units above.
- Although the towers are tall at 65, 60 and 56 storeys, they have simple, and elegant expressions with clearly articulated podiums and detailing that creates a complementary grouping, while maintaining distinctive characters that differentiate them.
- The podiums exhibit simplicity through a combination of horizontal spandrel glass elements and a diverse array of vertical fin expressions, arranged either in linear or rhythmic offset patterns. Additional visual interest is introduced through a punched window façade that connects the podiums of Towers C and D along 104th Avenue, creating a seamless and continuous urban streetscape.

- The design incorporates passive solar features, including vertical and horizontal fins, punched windows, and shade devices, contributing to well-articulated forms and enhancing the buildings' overall energy performance.
- The hotel boasts a distinctive weave pattern of copper, white, and light grey metal panel banding in both horizontal and vertical formats, adding a unique and visually striking element to the development.
- The applicant has agreed to continue to work with staff to address the following items:
  - o clarify the phasing, interim conditions and associated requirements;
  - o refinement of the public realm, detailing of urban plaza concept and grading, north-south mews, design of the east-west drive aisle and all landscape features; and
  - o refinement of massing and elevations, and study for above grade pedestrian connections between podiums.