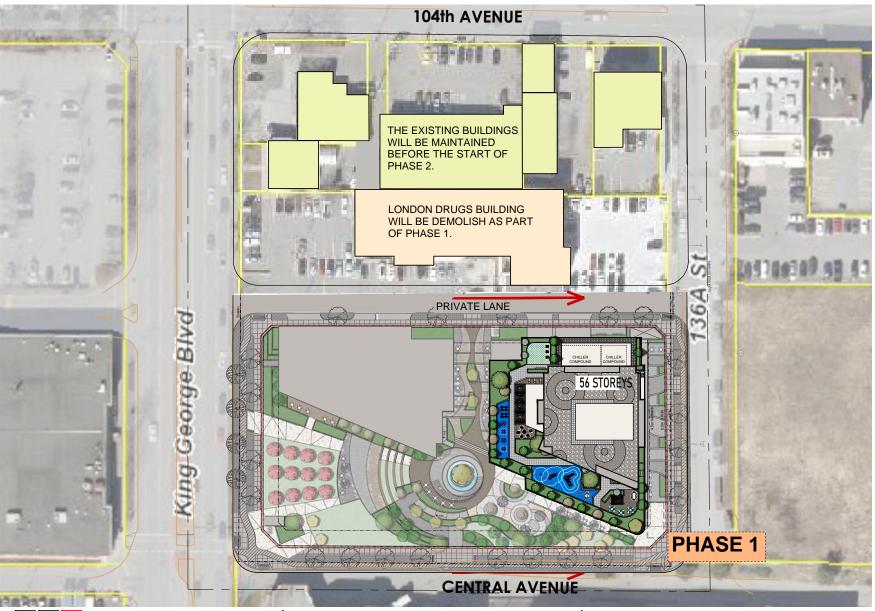

- (e) submission of a finalized tree survey and a statement regarding tree preservation to the satisfaction of the City Landscape Architect;
- (f) demolition of existing buildings and structures to the satisfaction of the Planning and Development Department;
- (g) submission of an acoustical report and registration of a Section 219 Restrictive Covenant to ensure implementation of noise mitigation measures;
- (h) registration of a volumetric statutory right-of-way for public rights-of-passage for all plazas on the site;
- (i) registration of a Section 219 Restrictive Covenant to adequately address the City's needs with respect to public art, to the satisfaction of the General Manager Parks, Recreation and Culture and with respect to the City's Affordable Housing Strategy and Tier 1 Capital Project CACs, to the satisfaction of the General Manager, Planning & Development Services;
- (j) complete the closure, acquisition and consolidation of the existing City-owned lane allowance, proposed to form part of the development site;
- (k) final submission and approval of the Transportation Impact Assessment, prepared by Bunt and Associates, transportation demand management plan (TDM) and cash-in-lieu to the satisfaction of staff;
- (l) registration of a Section 219 Restrictive Covenant to provide notice on title of phasing requirements resulting from the shared access;
- (m) registration of an access easement to secure for future shared access between the four (4) ultimate developments; and
- (n) registration of a Section 219 Restrictive Covenant No-Build to secure for the plaza construction and landscaping in advance of Phase 2.
- 6. Council pass a resolution to amend the Surrey City Centre Plan to redesignate portions of the land from 'High Rise 3.5 FAR' to 'Mixed-Use 7.5 FAR' and to allow for an FAR of 9.7 within the 'Mixed-Use 7.5 FAR' designation and to eliminate the lane, when the project is considered for final adoption.

#### **Planning Considerations**

- The applicant is proposing the following:
  - o OCP Amendment to Figure 16: Downtown Densities from 3.5 FAR to 7.5 FAR.
  - o OCP Text Amendment to permit a density of 9.7 FAR under the Downtown designation.
  - City Centre Amendment from Mid to High Rise Mixed-Use (3.5 FAR) to High Rise Mixed-Use Type II.
  - o Rezoning from C-8 and CHI to CD.
  - o Development Permit.
  - Subdivision
- to permit a phased development consisting of three mixed-use towers with heights of 56, 60 and 65-storeys, one 15-storey hotel, 1,541 dwelling units and 43,114 square metres of commercial and office floor space and an overall gross FAR of 9.7.
- A publicly accessible urban plaza is proposed at the south portion of the site.
- The project is proposed as a four-phased development and organized as follows:
  - Phase 1 tower is located at the south-east portion of the site (Block A) and consists of a 56-storey mixed use tower and includes 466 residential dwelling units, and 9,100 square metres of commercial and office floor space.
  - Phase 2 tower is located at the north-east portion of the site (Block B) and consists of a 6o-storey mixed-use tower and includes 528 residential dwelling units, 13,944 square metres of commercial and office floor space.

- Phase 3 tower is located at the north-west portion of the site (Block C) and consists of a 56-storey mixed-use tower and includes 547 residential dwelling units, and 19,292 square metres of commercial and office floor space.
- Phase 4 building is located at the south-west portion of the site (Block D) and is proposing a 15-storey hotel with a total floor space of 15,296 square metres.