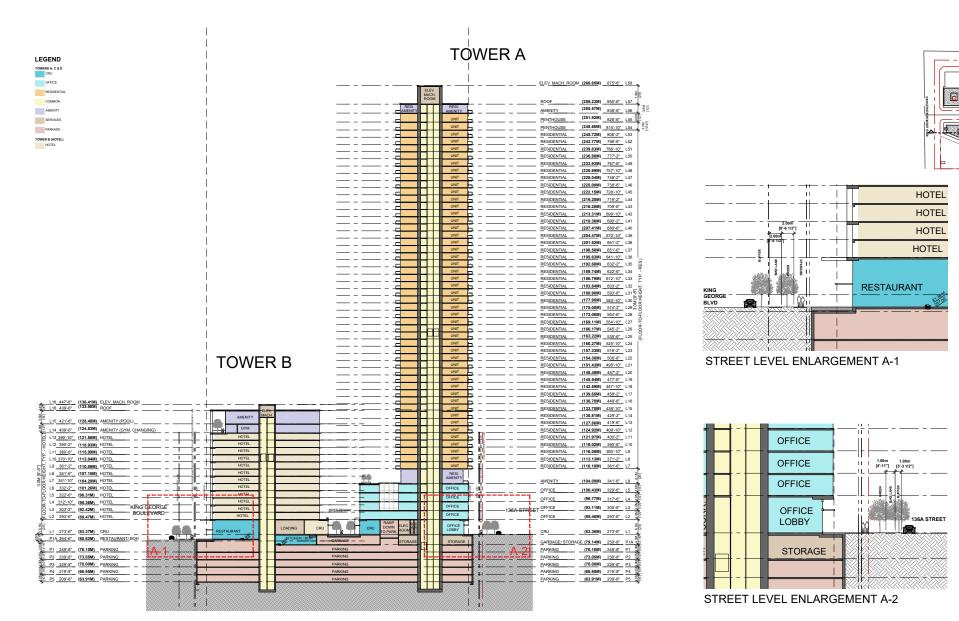

#### **Planning Considerations**

- The applicant is proposing the following:
  - o OCP Amendment to Figure 16: Downtown Densities from 3.5 FAR to 7.5 FAR.
  - o OCP Text Amendment to permit a density of 9.7 FAR under the Downtown designation.
  - City Centre Amendment from Mid to High Rise Mixed-Use (3.5 FAR) to High Rise Mixed-Use Type II.
  - o Rezoning from C-8 and CHI to CD.
  - o Development Permit.
  - Subdivision
- to permit a phased development consisting of three mixed-use towers with heights of 56, 60 and 65-storeys, one 15-storey hotel, 1,541 dwelling units and 43,114 square metres of commercial and office floor space and an overall gross FAR of 9.7.
- A publicly accessible urban plaza is proposed at the south portion of the site.
- The project is proposed as a four-phased development and organized as follows:
  - Phase 1 tower is located at the south-east portion of the site (Block A) and consists of a 56-storey mixed use tower and includes 466 residential dwelling units, and 9,100 square metres of commercial and office floor space.
  - Phase 2 tower is located at the north-east portion of the site (Block B) and consists of a 6o-storey mixed-use tower and includes 528 residential dwelling units, 13,944 square metres of commercial and office floor space.

- Phase 3 tower is located at the north-west portion of the site (Block C) and consists of a 56-storey mixed-use tower and includes 547 residential dwelling units, and 19,292 square metres of commercial and office floor space.
- Phase 4 building is located at the south-west portion of the site (Block D) and is proposing a 15-storey hotel with a total floor space of 15,296 square metres.

|                          | Proposed Overall Development Data |
|--------------------------|-----------------------------------|
| Lot Area                 |                                   |
| Gross Site Area:         | 18,258 sq. metres                 |
| Road Dedication:         | 2,409 sq. metres                  |
| Undevelopable Area:      | N/A                               |
| Net Site Area:           | 15,850 sq. metres                 |
| Number of Proposed Lots: | 4                                 |
| <b>Building Heights:</b> | 65, 60, 56 and 15-storeys         |
|                          |                                   |
| Floor Area Ratio (FAR):  | 9.7 gross FAR, 11.1 net FAR       |
| Floor Area               | · · · · · ·                       |
| Residential:             | 118,630 sq. metres                |
| Commercial/Office:       | 39,026 sq. metres                 |
| Hotel:                   | 14,489 sq. metres                 |
| Total:                   | 176,263 sq. metres                |
| Residential Units:       |                                   |
| Studio:                  | 144                               |
| 1-Bedroom:               | 468                               |
| 1-Bedroom & Den          | 205                               |
| 2-Bedroom:               | 660                               |
| 2-Bedroom and Den:       | 21                                |
| 3-Bedroom:               | 43                                |
| Total:                   | 1,541                             |

- The CD Bylaw outlines specific residential and office/commercial densities in order to protect for the commercial, office and hotel floor space.
- The proposed CD By-law will incorporate similar uses as the RM-135 Zone for the residential component and the C-8 Zone for the commercial component.
- The proposed net floor area ratio (FAR) of 11.1 and the lot coverage of 66% will exceed the maximum 2.5 FAR and 33% lot coverage permitted under the RM-135 Zone.
- While the proposed density exceeds that permitted in the Mid to High Rise Mixed-Use designation (3.5 FAR) calculated on the gross site area, the proposed use and density complies with the intent of the proposed High-Rise Mixed-Use (7.5 FAR) designation in the Surrey City Centre Plan.
- The proposed lot coverage is appropriate for the proposed high-rise development including significant office podiums and is consistent with proposed surrounding developments and with the context of the future Civic Centre to the east.
- The RM-135 Zone requires the setbacks to be 7.5 metres or a minimum of 50% of the building height, whichever is greater. The applicant is proposing reductions for all setbacks in the CD By-law. The reduction in building setbacks is supportable as they allow for more active engagement of the streets, which is desirable for the City Centre area and consistent with the City Centre Plan design guidelines.
- The proposed commercial and office uses are a reflection of the City's objective to concentrate office space within and around the Central Business District in City Centre and are appropriate for a mixed-use development in the City Centre, providing opportunities for employment, entertainment and service uses.