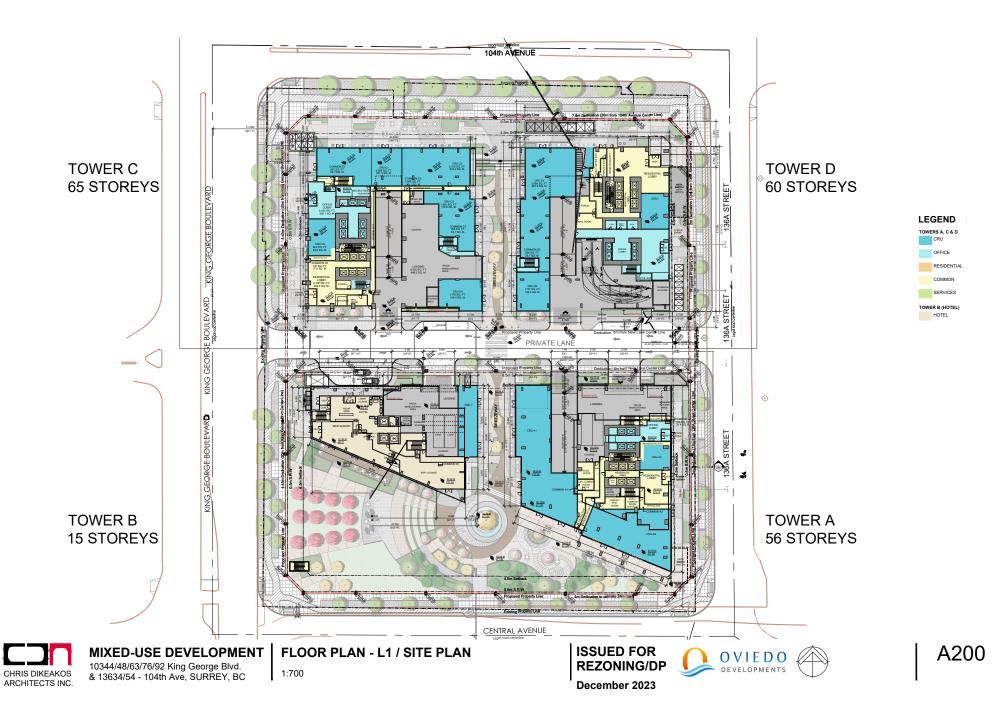

- The proposed site includes four mixed-use buildings ranging in height from 15 to 65 storeys, accompanied by podiums with heights between 5 and 10 storeys.
- The angle of Central Avenue is carried across the southern half of the site in a diagonal sightline to create a significant urban plaza and important public space in Surrey City Central that is designed to be easily accessible to the public. This strategic placement aims to highlight the evolving urban character of the City Center, adjacent to the proposed hotel and a 56-storey mixed-use residential, office and retail tower particularly along the new Central Avenue.
- The plaza design envisions a connection to a future park in the eastern part of the site, providing public access to a variety of amenities at ground level. The plaza not only supports future hotel and commercial activities at ground level but also facilitates a connection to the north-south mews throughout the site, and both building's forms and elevations are designed to frame and reinforce the character of this plaza.
- The project will also include a range of smaller plazas along all road frontages, adding diversity and creating unique outdoor spaces for public interaction.
- The subject site is divided into four quadrants in a cruciform pattern that provides a clear pedestrian mews in a north-south and ultimately connecting Central Avenue to 104<sup>th</sup> Avenue. This pedestrian mews is fronted on both sides by retail and café spaces that animate the walkway and provide a visual heart to the scheme.
- A newly created private east-west drive aisle forms the other arm of the cruciform and dividing line between the four quadrants. All accesses for underground parking and service/loading areas, drop-off and temporary parking are accessible from this drive aisle, as is the hotel porte cochere.
- The three mixed-use towers have been positioned to maximize both the tower separations within the site, as well as future nearby towers as per City Centre plan guidelines. Positioning of the towers on the site also allows for maximum view corridors, and privacy from each tower.
- The podium forms below each residential tower all have landscaped amenity roofscapes above
  the office level thereby providing valuable green space and social gathering areas of occupants
  of the residential units above.
- Although the towers are tall at 65, 60 and 56 storeys, they have simple, and elegant expressions with clearly articulated podiums and detailing that creates a complementary grouping, while maintaining distinctive characters that differentiate them.
- The podiums exhibit simplicity through a combination of horizontal spandrel glass elements and a diverse array of vertical fin expressions, arranged either in linear or rhythmic offset patterns. Additional visual interest is introduced through a punched window façade that connects the podiums of Towers C and D along 104th Avenue, creating a seamless and continuous urban streetscape.

- The design incorporates passive solar features, including vertical and horizontal fins, punched windows, and shade devices, contributing to well-articulated forms and enhancing the buildings' overall energy performance.
- The hotel boasts a distinctive weave pattern of copper, white, and light grey metal panel banding in both horizontal and vertical formats, adding a unique and visually striking element to the development.
- The applicant has agreed to continue to work with staff to address the following items:
  - o clarify the phasing, interim conditions and associated requirements;
  - o refinement of the public realm, detailing of urban plaza concept and grading, north-south mews, design of the east-west drive aisle and all landscape features; and
  - o refinement of massing and elevations, and study for above grade pedestrian connections between podiums.