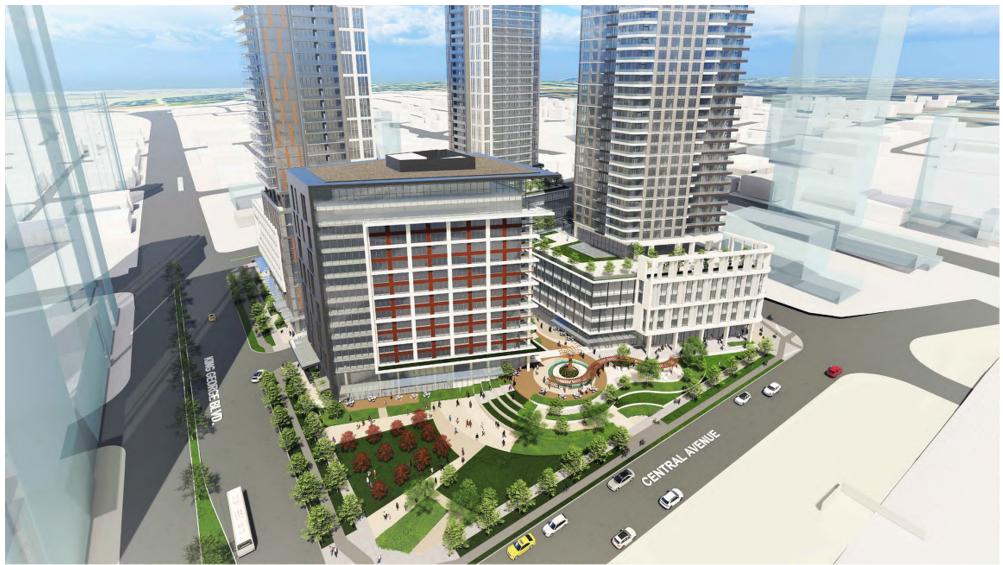

- The proposed site includes four mixed-use buildings ranging in height from 15 to 65 storeys, accompanied by podiums with heights between 5 and 10 storeys.
- The angle of Central Avenue is carried across the southern half of the site in a diagonal sightline to create a significant urban plaza and important public space in Surrey City Central that is designed to be easily accessible to the public. This strategic placement aims to highlight the evolving urban character of the City Center, adjacent to the proposed hotel and a 56-storey mixed-use residential, office and retail tower particularly along the new Central Avenue.
- The plaza design envisions a connection to a future park in the eastern part of the site, providing public access to a variety of amenities at ground level. The plaza not only supports future hotel and commercial activities at ground level but also facilitates a connection to the north-south mews throughout the site, and both building's forms and elevations are designed to frame and reinforce the character of this plaza.
- The project will also include a range of smaller plazas along all road frontages, adding diversity and creating unique outdoor spaces for public interaction.
- The subject site is divided into four quadrants in a cruciform pattern that provides a clear pedestrian mews in a north-south and ultimately connecting Central Avenue to 104<sup>th</sup> Avenue. This pedestrian mews is fronted on both sides by retail and café spaces that animate the walkway and provide a visual heart to the scheme.
- A newly created private east-west drive aisle forms the other arm of the cruciform and dividing line between the four quadrants. All accesses for underground parking and service/loading areas, drop-off and temporary parking are accessible from this drive aisle, as is the hotel porte cochere.
- The three mixed-use towers have been positioned to maximize both the tower separations within the site, as well as future nearby towers as per City Centre plan guidelines. Positioning of the towers on the site also allows for maximum view corridors, and privacy from each tower.
- The podium forms below each residential tower all have landscaped amenity roofscapes above
  the office level thereby providing valuable green space and social gathering areas of occupants
  of the residential units above.
- Although the towers are tall at 65, 60 and 56 storeys, they have simple, and elegant expressions with clearly articulated podiums and detailing that creates a complementary grouping, while maintaining distinctive characters that differentiate them.
- The podiums exhibit simplicity through a combination of horizontal spandrel glass elements and a diverse array of vertical fin expressions, arranged either in linear or rhythmic offset patterns. Additional visual interest is introduced through a punched window façade that connects the podiums of Towers C and D along 104th Avenue, creating a seamless and continuous urban streetscape.

#### Ground level:

- Different paving material and texture, including coloured concrete, unit pavers, wood decking, to provide visual interest and identify destinations and nodes for pedestrians and vehicles.
- The publicly accessible urban plaza is designed for everyone to enjoy including on-site residents, office and hotel uses and the neighborhood overall.
- A focal water feature is proposed within the plaza and includes a specimen tree for a shaded gathering space as well as a flush accessible interface around the corner of King George Blvd and Central Avenue.
  - Programming includes an amphitheater and plaza and seating, lawn and play areas, and tree grove.
- The urban plaza connects to the north-south pedestrian mews internal to the site with wide space and seating opportunities to connect the commercial areas from the south of the site to 104 Avenue.

#### Upper levels:

- Main outdoor amenity spaces provide active play and resting areas within each residential tower. Typical designs include seating, lounge, turf, play, and outdoor kitchen and eating areas.
- Smaller outdoor spaces can be found on various levels as extensions from the indoor amenity areas.
- The hotel is proposing an extensive green roof, that will help to offset stormwater impacts, and provide ecological value.
- Additional details regarding indoor and outdoor amenity areas are included in sections below.

#### Outdoor Amenity

- Based upon the City's Zoning Bylaw requirement of 3 square metres per dwelling unit of outdoor amenity space, a total of 4,623 square metres of outdoor amenity space is required for the proposed development.
- The applicant is proposing 6,965 square metres of outdoor amenity space across the site, which exceeds the total outdoor amenity space required under the Zone.
- The outdoor amenity spaces on this site are unique. A large scale publicly accessible urban plaza is proposed at the south portion of the site that provides for a wide range of programmable space, including an amphitheater, water feature, seating, tree grove and turf area. This plaza includes a mix of hard surface areas and trees and greenery.
- A north-south pedestrian mews is provided internal to the site and provides active and passive interaction with the commercial edges along the site, with well-designed hardscaping and seating opportunities.
- Large areas of intensive green roof are proposed on the hotel and will provide valuable habitat and food sources for nesting birds. In addition to habitat, the soft landscape areas will provide storm water benefits.
- Outdoor amenity spaces are proposed on podium and rooftop levels of all three residential towers, adjoining the indoor amenity areas. The spaces include a wide range include an entertaining area off the amenity room, outdoor living rooms, BBQ area, outdoor fireplace, sun deck, central lawn and an urban agriculture garden.