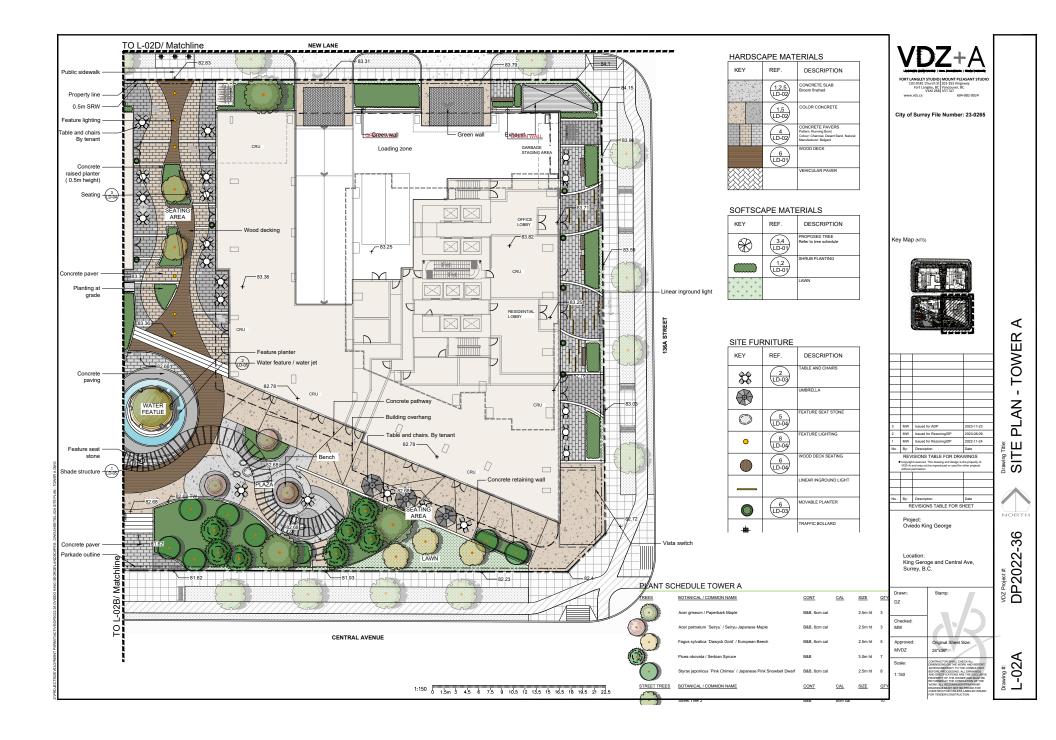

- The proposed site includes four mixed-use buildings ranging in height from 15 to 65 storeys, accompanied by podiums with heights between 5 and 10 storeys.
- The angle of Central Avenue is carried across the southern half of the site in a diagonal sightline to create a significant urban plaza and important public space in Surrey City Central that is designed to be easily accessible to the public. This strategic placement aims to highlight the evolving urban character of the City Center, adjacent to the proposed hotel and a 56-storey mixed-use residential, office and retail tower particularly along the new Central Avenue.
- The plaza design envisions a connection to a future park in the eastern part of the site, providing public access to a variety of amenities at ground level. The plaza not only supports future hotel and commercial activities at ground level but also facilitates a connection to the north-south mews throughout the site, and both building's forms and elevations are designed to frame and reinforce the character of this plaza.
- The project will also include a range of smaller plazas along all road frontages, adding diversity and creating unique outdoor spaces for public interaction.
- The subject site is divided into four quadrants in a cruciform pattern that provides a clear pedestrian mews in a north-south and ultimately connecting Central Avenue to 104<sup>th</sup> Avenue. This pedestrian mews is fronted on both sides by retail and café spaces that animate the walkway and provide a visual heart to the scheme.
- A newly created private east-west drive aisle forms the other arm of the cruciform and dividing line between the four quadrants. All accesses for underground parking and service/loading areas, drop-off and temporary parking are accessible from this drive aisle, as is the hotel porte cochere.
- The three mixed-use towers have been positioned to maximize both the tower separations within the site, as well as future nearby towers as per City Centre plan guidelines. Positioning of the towers on the site also allows for maximum view corridors, and privacy from each tower.
- The podium forms below each residential tower all have landscaped amenity roofscapes above
  the office level thereby providing valuable green space and social gathering areas of occupants
  of the residential units above.
- Although the towers are tall at 65, 60 and 56 storeys, they have simple, and elegant expressions with clearly articulated podiums and detailing that creates a complementary grouping, while maintaining distinctive characters that differentiate them.
- The podiums exhibit simplicity through a combination of horizontal spandrel glass elements and a diverse array of vertical fin expressions, arranged either in linear or rhythmic offset patterns. Additional visual interest is introduced through a punched window façade that connects the podiums of Towers C and D along 104th Avenue, creating a seamless and continuous urban streetscape.

#### Ground level:

- Different paving material and texture, including coloured concrete, unit pavers, wood decking, to provide visual interest and identify destinations and nodes for pedestrians and vehicles.
- The publicly accessible urban plaza is designed for everyone to enjoy including on-site residents, office and hotel uses and the neighborhood overall.
- A focal water feature is proposed within the plaza and includes a specimen tree for a shaded gathering space as well as a flush accessible interface around the corner of King George Blvd and Central Avenue.
  - Programming includes an amphitheater and plaza and seating, lawn and play areas, and tree grove.
- The urban plaza connects to the north-south pedestrian mews internal to the site with wide space and seating opportunities to connect the commercial areas from the south of the site to 104 Avenue.

#### Upper levels:

- Main outdoor amenity spaces provide active play and resting areas within each residential tower. Typical designs include seating, lounge, turf, play, and outdoor kitchen and eating areas.
- Smaller outdoor spaces can be found on various levels as extensions from the indoor amenity areas.
- The hotel is proposing an extensive green roof, that will help to offset stormwater impacts, and provide ecological value.
- Additional details regarding indoor and outdoor amenity areas are included in sections below.