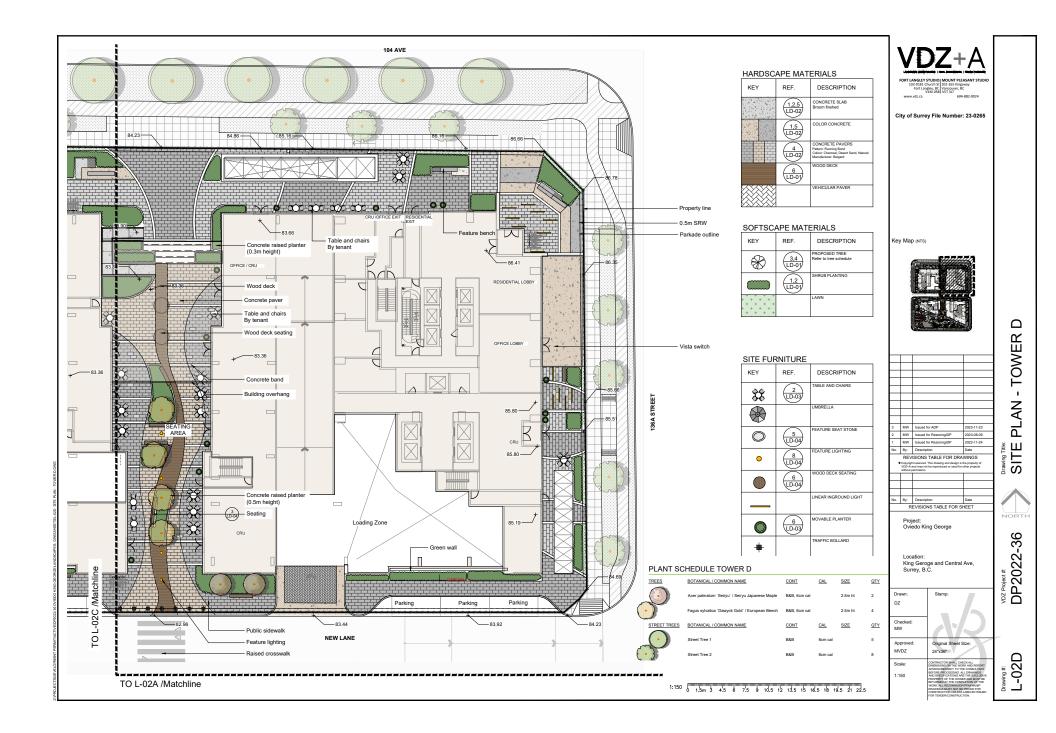

- The proposed site includes four mixed-use buildings ranging in height from 15 to 65 storeys, accompanied by podiums with heights between 5 and 10 storeys.
- The angle of Central Avenue is carried across the southern half of the site in a diagonal sightline to create a significant urban plaza and important public space in Surrey City Central that is designed to be easily accessible to the public. This strategic placement aims to highlight the evolving urban character of the City Center, adjacent to the proposed hotel and a 56-storey mixed-use residential, office and retail tower particularly along the new Central Avenue.
- The plaza design envisions a connection to a future park in the eastern part of the site, providing public access to a variety of amenities at ground level. The plaza not only supports future hotel and commercial activities at ground level but also facilitates a connection to the north-south mews throughout the site, and both building's forms and elevations are designed to frame and reinforce the character of this plaza.
- The project will also include a range of smaller plazas along all road frontages, adding diversity and creating unique outdoor spaces for public interaction.
- The subject site is divided into four quadrants in a cruciform pattern that provides a clear pedestrian mews in a north-south and ultimately connecting Central Avenue to 104<sup>th</sup> Avenue. This pedestrian mews is fronted on both sides by retail and café spaces that animate the walkway and provide a visual heart to the scheme.
- A newly created private east-west drive aisle forms the other arm of the cruciform and dividing line between the four quadrants. All accesses for underground parking and service/loading areas, drop-off and temporary parking are accessible from this drive aisle, as is the hotel porte cochere.
- The three mixed-use towers have been positioned to maximize both the tower separations within the site, as well as future nearby towers as per City Centre plan guidelines. Positioning of the towers on the site also allows for maximum view corridors, and privacy from each tower.
- The podium forms below each residential tower all have landscaped amenity roofscapes above
  the office level thereby providing valuable green space and social gathering areas of occupants
  of the residential units above.
- Although the towers are tall at 65, 60 and 56 storeys, they have simple, and elegant expressions with clearly articulated podiums and detailing that creates a complementary grouping, while maintaining distinctive characters that differentiate them.
- The podiums exhibit simplicity through a combination of horizontal spandrel glass elements and a diverse array of vertical fin expressions, arranged either in linear or rhythmic offset patterns. Additional visual interest is introduced through a punched window façade that connects the podiums of Towers C and D along 104th Avenue, creating a seamless and continuous urban streetscape.

#### Upper levels:

- Main outdoor amenity spaces provide active play and resting areas within each residential tower. Typical designs include seating, lounge, turf, play, and outdoor kitchen and eating areas.
- Smaller outdoor spaces can be found on various levels as extensions from the indoor amenity areas.
- The hotel is proposing an extensive green roof, that will help to offset stormwater impacts, and provide ecological value.
- Additional details regarding indoor and outdoor amenity areas are included in sections below.

#### **Indoor Amenity**

- Per the Indoor Amenity Space requirements of the Zoning By-law No. 12000, high-rise towers that are 25 storeys or higher must provide 3 square metres of indoor amenity space per unit up to 557 square metres per tower, which equates to 186 units, plus 1 square metre per unit above 557 square metres, plus 4 square metre per micro unit and 1 square metre per lock-off unit for each building.
- Based upon the City's Zoning Bylaw requirement, the proposed development must provide a total of 2,654 square metres of indoor amenity space for the proposed 1,541 residential units, (there are no micro or lock-off units proposed). Of that 2,654 square metres of indoor amenity space, a total of 1,116 square metres must be provided on site (372 square metres per building), and the remainder can be provided through a cash-in-lieu contribution.
- The applicant is proposing 4,138 square metres of indoor amenity space located throughout the development, which exceeds the minimum requirement as outlined in the Bylaw.
- Indoor amenity areas are provided in each of the mixed-use residential towers on podium and rooftops levels and are connected to the outdoor amenity areas.
- Phase 1 (south-east tower site) is proposing indoor amenity areas in the podium on level 6 and on level 56 for a total of 1,160 square metres.
- Phase 2 (north-east tower site) is proposing indoor amenity areas in the podium on level 7 and in the levels 59 and 60 for a total of 1,613 square metres.
- Phase 3 (north-west tower site) is proposing indoor amenity areas in the podium on level 9 and in the levels 63 and 64 for a total of 1,365 square metres.
- Phase 4 (south-west hotel site), although not required under the Bylaw, proposes amenity area on two floors of the building.
- The indoor spaces vary in scale and are designed to provide for a wide range of activities and programming.
- The spaces will include games areas, fitness centres, gym and yoga spaces, children's activity areas, working and meeting rooms, and multi-purpose spaces and event areas.
- Indoor spaces are connected to outdoor amenity spaces with their complimentary programs and functions.

#### Outdoor Amenity

- Based upon the City's Zoning Bylaw requirement of 3 square metres per dwelling unit of outdoor amenity space, a total of 4,623 square metres of outdoor amenity space is required for the proposed development.
- The applicant is proposing 6,965 square metres of outdoor amenity space across the site, which exceeds the total outdoor amenity space required under the Zone.
- The outdoor amenity spaces on this site are unique. A large scale publicly accessible urban plaza is proposed at the south portion of the site that provides for a wide range of programmable space, including an amphitheater, water feature, seating, tree grove and turf area. This plaza includes a mix of hard surface areas and trees and greenery.
- A north-south pedestrian mews is provided internal to the site and provides active and passive interaction with the commercial edges along the site, with well-designed hardscaping and seating opportunities.
- Large areas of intensive green roof are proposed on the hotel and will provide valuable habitat and food sources for nesting birds. In addition to habitat, the soft landscape areas will provide storm water benefits.
- Outdoor amenity spaces are proposed on podium and rooftop levels of all three residential towers, adjoining the indoor amenity areas. The spaces include a wide range include an entertaining area off the amenity room, outdoor living rooms, BBQ area, outdoor fireplace, sun deck, central lawn and an urban agriculture garden.