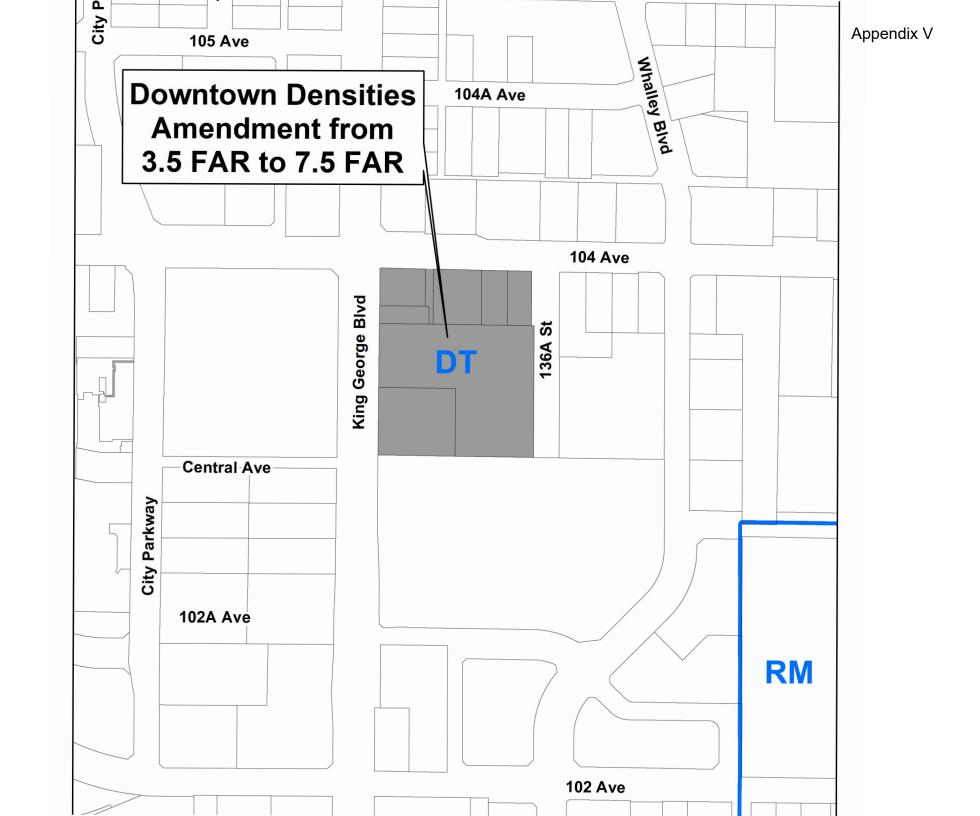

After finalizing the Planning Report for the December 18, 2023 Regular Council – Land Use Agenda, the following corrections were identified:

- 1. The OCP Amendment map did not include the portion of City-owned lane proposed to be acquired and consolidated as part of the development application. The OCP Amendment map has been updated to reflect the inclusion of the portion of lane.
- 2. The map on the first page of the Planning Report did not include the portion of City-owned lane proposed to be included and acquired as part of the development application. The first page has been updated to reflect the inclusion of the portion of lane.
- 3. An address was incorrectly labelled on the first page of the Planning Report as 10492 King George Boulevard and has been corrected to 10392 King George Boulevard.

Page 1 of the Planning Report and Appendix V (OCP Amendment Map) have been updated to reflect these changes.

The replacement pages are attached to this memorandum.

Ron Gill

Director, Area Planning North Planning & Development Department

#### **PROPOSAL:**

- **OCP Amendment** to Figure 16: Downtown Densities from 3.5 FAR to 7.5 FAR
- OCP Text Amendment to allow for a density of 9.7 FAR within the Downtown designation
- **City Centre Plan amendment** from Mid to High Rise Mixed-Use (3.5 FAR) to High Rise Mixed-Use Type II (7.5 FAR) and to eliminate the lane
- Rezoning from CHI and C-8 to CD and
- Development Permit

#### DEVIATION FROM PLANS, POLICIES OR REGULATIONS

- Requires an amendment to the Official Community Plan (OCP) to amend Figure 16: Downtown Densities from "3.5 FAR" to "7.5 FAR" and to OCP, "Table 7A: Land Use Designation Exceptions', to allow for a FAR of 9.7 within the "Downtown Densities".
- Requires an amendment to the City Centre Plan to redesignate the subject site from "Mid to High Rise Mixed-Use 3.5 FAR" to "High Rise Mixed-Use Type II 7.5 FAR".

#### RECOMMENDATION

- 1. An OCP By-law be introduced to:
  - (a) amend the OCP Figure 16: Downtown Densities for the subject site from 3.5 FAR to 7.5 FAR (Appendix V); and
  - (b) amend the OCP, 'Table 7A: Land Use Designation Exceptions', by adding the following site specific notation: