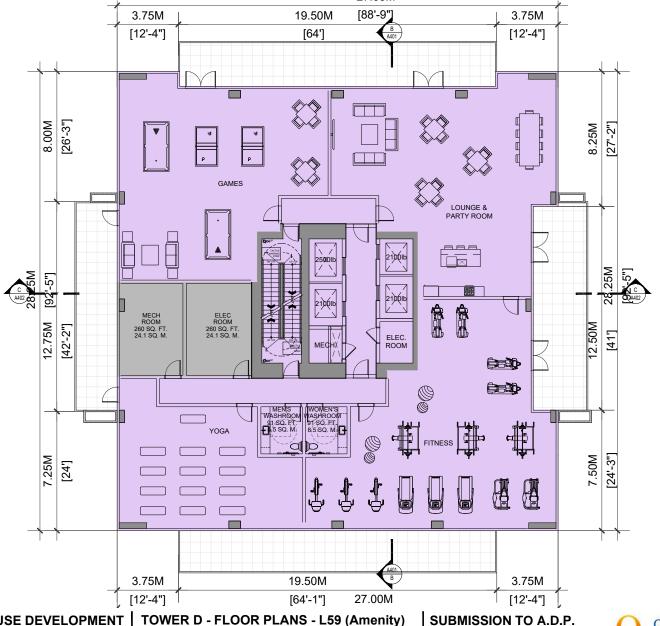

#### **Indoor Amenity**

- Per the Indoor Amenity Space requirements of the Zoning By-law No. 12000, high-rise towers that are 25 storeys or higher must provide 3 square metres of indoor amenity space per unit up to 557 square metres per tower, which equates to 186 units, plus 1 square metre per unit above 557 square metres, plus 4 square metre per micro unit and 1 square metre per lock-off unit for each building.
- Based upon the City's Zoning Bylaw requirement, the proposed development must provide a total of 2,654 square metres of indoor amenity space for the proposed 1,541 residential units, (there are no micro or lock-off units proposed). Of that 2,654 square metres of indoor amenity space, a total of 1,116 square metres must be provided on site (372 square metres per building), and the remainder can be provided through a cash-in-lieu contribution.
- The applicant is proposing 4,138 square metres of indoor amenity space located throughout the development, which exceeds the minimum requirement as outlined in the Bylaw.
- Indoor amenity areas are provided in each of the mixed-use residential towers on podium and rooftops levels and are connected to the outdoor amenity areas.
- Phase 1 (south-east tower site) is proposing indoor amenity areas in the podium on level 6 and on level 56 for a total of 1,160 square metres.
- Phase 2 (north-east tower site) is proposing indoor amenity areas in the podium on level 7 and in the levels 59 and 60 for a total of 1,613 square metres.
- Phase 3 (north-west tower site) is proposing indoor amenity areas in the podium on level 9 and in the levels 63 and 64 for a total of 1,365 square metres.
- Phase 4 (south-west hotel site), although not required under the Bylaw, proposes amenity area on two floors of the building.
- The indoor spaces vary in scale and are designed to provide for a wide range of activities and programming.
- The spaces will include games areas, fitness centres, gym and yoga spaces, children's activity areas, working and meeting rooms, and multi-purpose spaces and event areas.
- Indoor spaces are connected to outdoor amenity spaces with their complimentary programs and functions.

#### Outdoor Amenity

- Based upon the City's Zoning Bylaw requirement of 3 square metres per dwelling unit of outdoor amenity space, a total of 4,623 square metres of outdoor amenity space is required for the proposed development.
- The applicant is proposing 6,965 square metres of outdoor amenity space across the site, which exceeds the total outdoor amenity space required under the Zone.
- The outdoor amenity spaces on this site are unique. A large scale publicly accessible urban plaza is proposed at the south portion of the site that provides for a wide range of programmable space, including an amphitheater, water feature, seating, tree grove and turf area. This plaza includes a mix of hard surface areas and trees and greenery.
- A north-south pedestrian mews is provided internal to the site and provides active and passive interaction with the commercial edges along the site, with well-designed hardscaping and seating opportunities.
- Large areas of intensive green roof are proposed on the hotel and will provide valuable habitat and food sources for nesting birds. In addition to habitat, the soft landscape areas will provide storm water benefits.
- Outdoor amenity spaces are proposed on podium and rooftop levels of all three residential towers, adjoining the indoor amenity areas. The spaces include a wide range include an entertaining area off the amenity room, outdoor living rooms, BBQ area, outdoor fireplace, sun deck, central lawn and an urban agriculture garden.