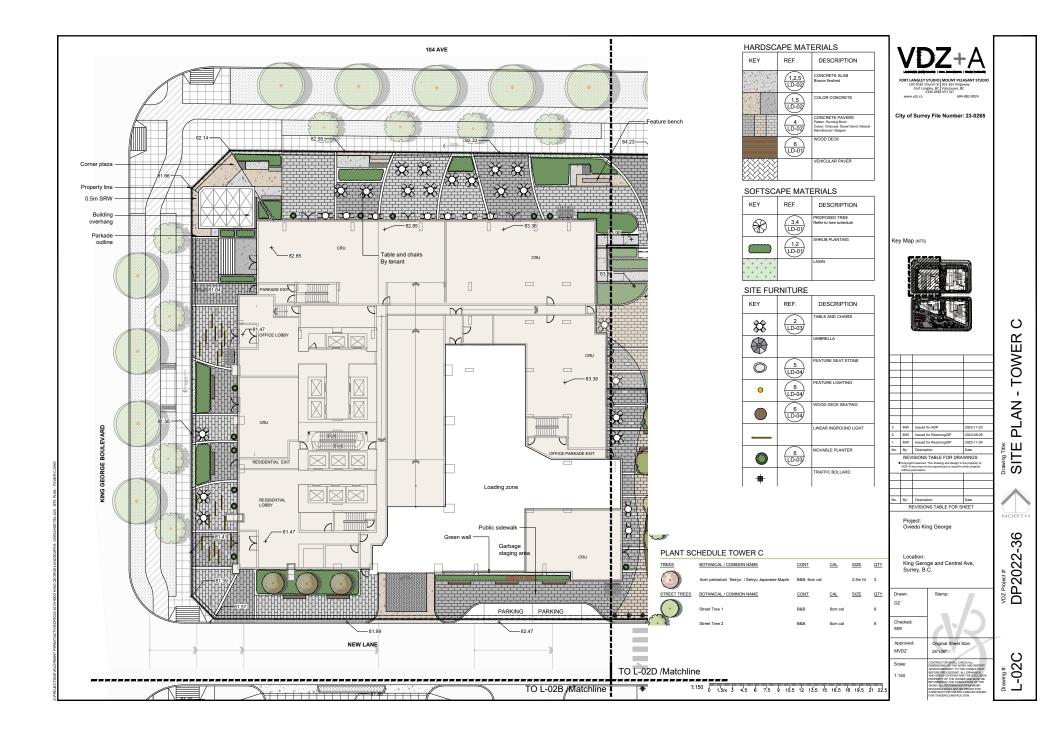

- The proposed site includes four mixed-use buildings ranging in height from 15 to 65 storeys, accompanied by podiums with heights between 5 and 10 storeys.
- The angle of Central Avenue is carried across the southern half of the site in a diagonal sightline to create a significant urban plaza and important public space in Surrey City Central that is designed to be easily accessible to the public. This strategic placement aims to highlight the evolving urban character of the City Center, adjacent to the proposed hotel and a 56-storey mixed-use residential, office and retail tower particularly along the new Central Avenue.
- The plaza design envisions a connection to a future park in the eastern part of the site, providing public access to a variety of amenities at ground level. The plaza not only supports future hotel and commercial activities at ground level but also facilitates a connection to the north-south mews throughout the site, and both building's forms and elevations are designed to frame and reinforce the character of this plaza.
- The project will also include a range of smaller plazas along all road frontages, adding diversity and creating unique outdoor spaces for public interaction.
- The subject site is divided into four quadrants in a cruciform pattern that provides a clear pedestrian mews in a north-south and ultimately connecting Central Avenue to 104<sup>th</sup> Avenue. This pedestrian mews is fronted on both sides by retail and café spaces that animate the walkway and provide a visual heart to the scheme.
- A newly created private east-west drive aisle forms the other arm of the cruciform and dividing line between the four quadrants. All accesses for underground parking and service/loading areas, drop-off and temporary parking are accessible from this drive aisle, as is the hotel porte cochere.
- The three mixed-use towers have been positioned to maximize both the tower separations within the site, as well as future nearby towers as per City Centre plan guidelines. Positioning of the towers on the site also allows for maximum view corridors, and privacy from each tower.
- The podium forms below each residential tower all have landscaped amenity roofscapes above
  the office level thereby providing valuable green space and social gathering areas of occupants
  of the residential units above.
- Although the towers are tall at 65, 60 and 56 storeys, they have simple, and elegant expressions with clearly articulated podiums and detailing that creates a complementary grouping, while maintaining distinctive characters that differentiate them.
- The podiums exhibit simplicity through a combination of horizontal spandrel glass elements and a diverse array of vertical fin expressions, arranged either in linear or rhythmic offset patterns. Additional visual interest is introduced through a punched window façade that connects the podiums of Towers C and D along 104th Avenue, creating a seamless and continuous urban streetscape.

#### Upper levels:

- Main outdoor amenity spaces provide active play and resting areas within each residential tower. Typical designs include seating, lounge, turf, play, and outdoor kitchen and eating areas.
- Smaller outdoor spaces can be found on various levels as extensions from the indoor amenity areas.
- The hotel is proposing an extensive green roof, that will help to offset stormwater impacts, and provide ecological value.
- Additional details regarding indoor and outdoor amenity areas are included in sections below.

#### **Indoor Amenity**

- Per the Indoor Amenity Space requirements of the Zoning By-law No. 12000, high-rise towers that are 25 storeys or higher must provide 3 square metres of indoor amenity space per unit up to 557 square metres per tower, which equates to 186 units, plus 1 square metre per unit above 557 square metres, plus 4 square metre per micro unit and 1 square metre per lock-off unit for each building.
- Based upon the City's Zoning Bylaw requirement, the proposed development must provide a total of 2,654 square metres of indoor amenity space for the proposed 1,541 residential units, (there are no micro or lock-off units proposed). Of that 2,654 square metres of indoor amenity space, a total of 1,116 square metres must be provided on site (372 square metres per building), and the remainder can be provided through a cash-in-lieu contribution.
- The applicant is proposing 4,138 square metres of indoor amenity space located throughout the development, which exceeds the minimum requirement as outlined in the Bylaw.
- Indoor amenity areas are provided in each of the mixed-use residential towers on podium and rooftops levels and are connected to the outdoor amenity areas.
- Phase 1 (south-east tower site) is proposing indoor amenity areas in the podium on level 6 and on level 56 for a total of 1,160 square metres.
- Phase 2 (north-east tower site) is proposing indoor amenity areas in the podium on level 7 and in the levels 59 and 60 for a total of 1,613 square metres.
- Phase 3 (north-west tower site) is proposing indoor amenity areas in the podium on level 9 and in the levels 63 and 64 for a total of 1,365 square metres.
- Phase 4 (south-west hotel site), although not required under the Bylaw, proposes amenity area on two floors of the building.
- The indoor spaces vary in scale and are designed to provide for a wide range of activities and programming.
- The spaces will include games areas, fitness centres, gym and yoga spaces, children's activity areas, working and meeting rooms, and multi-purpose spaces and event areas.
- Indoor spaces are connected to outdoor amenity spaces with their complimentary programs and functions.

#### Outdoor Amenity

- Based upon the City's Zoning Bylaw requirement of 3 square metres per dwelling unit of outdoor amenity space, a total of 4,623 square metres of outdoor amenity space is required for the proposed development.
- The applicant is proposing 6,965 square metres of outdoor amenity space across the site, which exceeds the total outdoor amenity space required under the Zone.
- The outdoor amenity spaces on this site are unique. A large scale publicly accessible urban plaza is proposed at the south portion of the site that provides for a wide range of programmable space, including an amphitheater, water feature, seating, tree grove and turf area. This plaza includes a mix of hard surface areas and trees and greenery.
- A north-south pedestrian mews is provided internal to the site and provides active and passive interaction with the commercial edges along the site, with well-designed hardscaping and seating opportunities.
- Large areas of intensive green roof are proposed on the hotel and will provide valuable habitat and food sources for nesting birds. In addition to habitat, the soft landscape areas will provide storm water benefits.
- Outdoor amenity spaces are proposed on podium and rooftop levels of all three residential towers, adjoining the indoor amenity areas. The spaces include a wide range include an entertaining area off the amenity room, outdoor living rooms, BBQ area, outdoor fireplace, sun deck, central lawn and an urban agriculture garden.