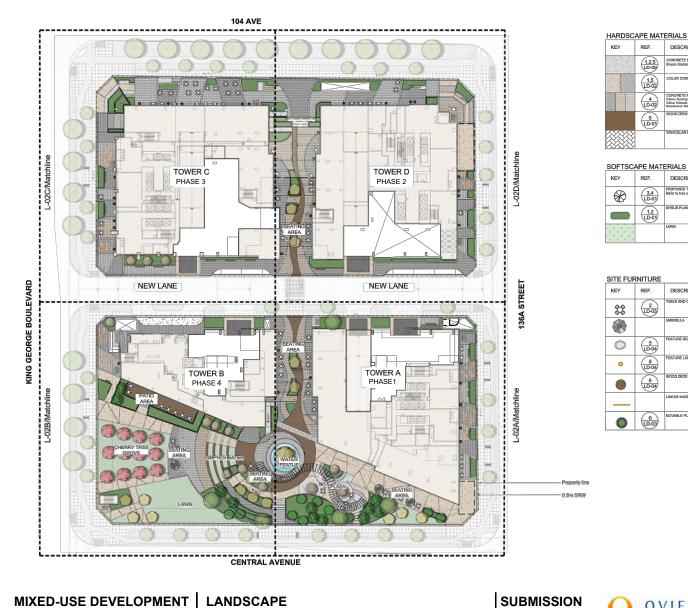

- The proposed site includes four mixed-use buildings ranging in height from 15 to 65 storeys, accompanied by podiums with heights between 5 and 10 storeys.
- The angle of Central Avenue is carried across the southern half of the site in a diagonal sightline to create a significant urban plaza and important public space in Surrey City Central that is designed to be easily accessible to the public. This strategic placement aims to highlight the evolving urban character of the City Center, adjacent to the proposed hotel and a 56-storey mixed-use residential, office and retail tower particularly along the new Central Avenue.
- The plaza design envisions a connection to a future park in the eastern part of the site, providing public access to a variety of amenities at ground level. The plaza not only supports future hotel and commercial activities at ground level but also facilitates a connection to the north-south mews throughout the site, and both building's forms and elevations are designed to frame and reinforce the character of this plaza.
- The project will also include a range of smaller plazas along all road frontages, adding diversity and creating unique outdoor spaces for public interaction.
- The subject site is divided into four quadrants in a cruciform pattern that provides a clear pedestrian mews in a north-south and ultimately connecting Central Avenue to 104<sup>th</sup> Avenue. This pedestrian mews is fronted on both sides by retail and café spaces that animate the walkway and provide a visual heart to the scheme.
- A newly created private east-west drive aisle forms the other arm of the cruciform and dividing line between the four quadrants. All accesses for underground parking and service/loading areas, drop-off and temporary parking are accessible from this drive aisle, as is the hotel porte cochere.
- The three mixed-use towers have been positioned to maximize both the tower separations within the site, as well as future nearby towers as per City Centre plan guidelines. Positioning of the towers on the site also allows for maximum view corridors, and privacy from each tower.
- The podium forms below each residential tower all have landscaped amenity roofscapes above
  the office level thereby providing valuable green space and social gathering areas of occupants
  of the residential units above.
- Although the towers are tall at 65, 60 and 56 storeys, they have simple, and elegant expressions with clearly articulated podiums and detailing that creates a complementary grouping, while maintaining distinctive characters that differentiate them.
- The podiums exhibit simplicity through a combination of horizontal spandrel glass elements and a diverse array of vertical fin expressions, arranged either in linear or rhythmic offset patterns. Additional visual interest is introduced through a punched window façade that connects the podiums of Towers C and D along 104th Avenue, creating a seamless and continuous urban streetscape.

## Landscaping

#### Ground level:

- Different paving material and texture, including coloured concrete, unit pavers, wood decking, to provide visual interest and identify destinations and nodes for pedestrians and vehicles.
- The publicly accessible urban plaza is designed for everyone to enjoy including on-site residents, office and hotel uses and the neighborhood overall.
- A focal water feature is proposed within the plaza and includes a specimen tree for a shaded gathering space as well as a flush accessible interface around the corner of King George Blvd and Central Avenue.
  - Programming includes an amphitheater and plaza and seating, lawn and play areas, and tree grove.
- The urban plaza connects to the north-south pedestrian mews internal to the site with wide space and seating opportunities to connect the commercial areas from the south of the site to 104 Avenue.

#### Upper levels:

- Main outdoor amenity spaces provide active play and resting areas within each residential tower. Typical designs include seating, lounge, turf, play, and outdoor kitchen and eating areas.
- Smaller outdoor spaces can be found on various levels as extensions from the indoor amenity areas.
- The hotel is proposing an extensive green roof, that will help to offset stormwater impacts, and provide ecological value.
- Additional details regarding indoor and outdoor amenity areas are included in sections below.

#### **Indoor Amenity**

- Per the Indoor Amenity Space requirements of the Zoning By-law No. 12000, high-rise towers that are 25 storeys or higher must provide 3 square metres of indoor amenity space per unit up to 557 square metres per tower, which equates to 186 units, plus 1 square metre per unit above 557 square metres, plus 4 square metre per micro unit and 1 square metre per lock-off unit for each building.
- Based upon the City's Zoning Bylaw requirement, the proposed development must provide a total of 2,654 square metres of indoor amenity space for the proposed 1,541 residential units, (there are no micro or lock-off units proposed). Of that 2,654 square metres of indoor amenity space, a total of 1,116 square metres must be provided on site (372 square metres per building), and the remainder can be provided through a cash-in-lieu contribution.
- The applicant is proposing 4,138 square metres of indoor amenity space located throughout the development, which exceeds the minimum requirement as outlined in the Bylaw.
- Indoor amenity areas are provided in each of the mixed-use residential towers on podium and rooftops levels and are connected to the outdoor amenity areas.
- Phase 1 (south-east tower site) is proposing indoor amenity areas in the podium on level 6 and on level 56 for a total of 1,160 square metres.
- Phase 2 (north-east tower site) is proposing indoor amenity areas in the podium on level 7 and in the levels 59 and 60 for a total of 1,613 square metres.
- Phase 3 (north-west tower site) is proposing indoor amenity areas in the podium on level 9 and in the levels 63 and 64 for a total of 1,365 square metres.
- Phase 4 (south-west hotel site), although not required under the Bylaw, proposes amenity area on two floors of the building.
- The indoor spaces vary in scale and are designed to provide for a wide range of activities and programming.
- The spaces will include games areas, fitness centres, gym and yoga spaces, children's activity areas, working and meeting rooms, and multi-purpose spaces and event areas.
- Indoor spaces are connected to outdoor amenity spaces with their complimentary programs and functions.

#### Outdoor Amenity

- Based upon the City's Zoning Bylaw requirement of 3 square metres per dwelling unit of outdoor amenity space, a total of 4,623 square metres of outdoor amenity space is required for the proposed development.
- The applicant is proposing 6,965 square metres of outdoor amenity space across the site, which exceeds the total outdoor amenity space required under the Zone.
- The outdoor amenity spaces on this site are unique. A large scale publicly accessible urban plaza is proposed at the south portion of the site that provides for a wide range of programmable space, including an amphitheater, water feature, seating, tree grove and turf area. This plaza includes a mix of hard surface areas and trees and greenery.
- A north-south pedestrian mews is provided internal to the site and provides active and passive interaction with the commercial edges along the site, with well-designed hardscaping and seating opportunities.
- Large areas of intensive green roof are proposed on the hotel and will provide valuable habitat and food sources for nesting birds. In addition to habitat, the soft landscape areas will provide storm water benefits.
- Outdoor amenity spaces are proposed on podium and rooftop levels of all three residential towers, adjoining the indoor amenity areas. The spaces include a wide range include an entertaining area off the amenity room, outdoor living rooms, BBQ area, outdoor fireplace, sun deck, central lawn and an urban agriculture garden.