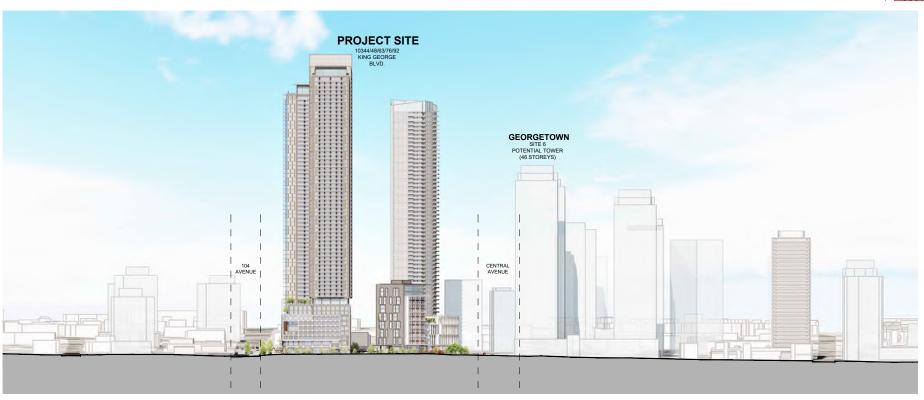

## SITE CONTEXT & BACKGROUND

| Direction                               | Existing Use                                                                                                                                                        | City Centre Plan<br>Designation                                                                | Existing Zone             |
|-----------------------------------------|---------------------------------------------------------------------------------------------------------------------------------------------------------------------|------------------------------------------------------------------------------------------------|---------------------------|
| Subject Site                            | Multiple single-<br>storey commercial<br>retail units,<br>including large-<br>scale drug store,<br>eating<br>establishments and<br>multi-storey office<br>building. | Mid to High Rise<br>Mixed-Use (3.5<br>FAR)                                                     | CHI and C-8               |
| North (Across 104 Avenue):              | A gas station and single-storey commercial buildings                                                                                                                | Mid to High Rise<br>Mixed-Use (3.5<br>FAR)                                                     | CD (Bylaw No. 14662), C-8 |
| East (Across 136A Street):              | Office building and development application (18-0141) proposing a 36-storey mixeduse building, currently at Third Reading                                           | Mid to High Rise<br>Mixed-Use (3.5<br>FAR) and Mid to<br>High Rise<br>Residential (3.5<br>FAR) | C-8 and C-35              |
| South:                                  | Development application (22- 0103) proposing a multi-phase mixed-use tower development, currently at initial review.                                                | Mid to High Rise<br>Mixed-Use (3.5<br>FAR) and Mid to<br>High Rise<br>Residential (3.5<br>FAR) | CD (Bylaw No. 14109)      |
| West (Across King George<br>Boulevard): | Existing commercial site under development application (22-0321) proposing a 4 phased mixed-use tower development, currently at initial review.                     | Central Business<br>District - Area 2<br>(7.5 FAR)                                             | C-8                       |

#### Context & Background

- The 18,258 square metre subject site consists of 7 properties and a portion of City-owned lane, located in City Centre, south of 104 Avenue, east of King George Boulevard and west of 136A Street.
- The subject site is designated Downtown in the Official Community Plan (OCP), Mid to High Rise Mixed-Use (3.5) in the City Centre Plan and is zoned Community Commercial (C-8) Zone and Highway Commercial Industrial (CHI) Zone.
- The subject application is generally consistent with the Downtown District designation in the Official Community Plan (OCP) and the Mid to High Rise Mixed-Use designation in the CCP, while being significantly higher in density.
- Staff are supportive of the increase in density given the site's location in City Centre and proximity to Civic Centre and the Central Business District Area 2.