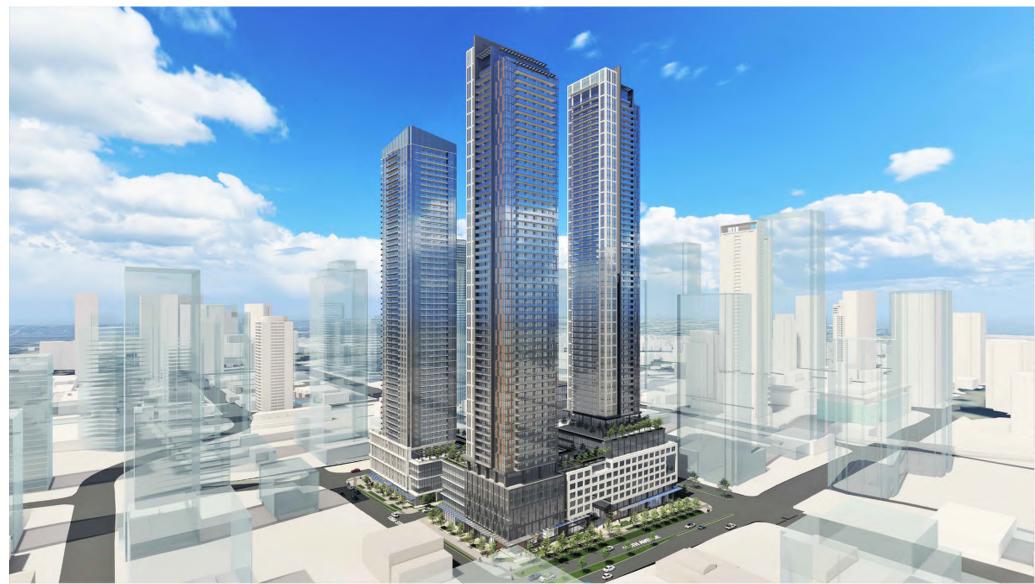

#### **Planning Considerations**

- The applicant is proposing the following:
  - o OCP Amendment to Figure 16: Downtown Densities from 3.5 FAR to 7.5 FAR.
  - o OCP Text Amendment to permit a density of 9.7 FAR under the Downtown designation.
  - City Centre Amendment from Mid to High Rise Mixed-Use (3.5 FAR) to High Rise Mixed-Use Type II.
  - o Rezoning from C-8 and CHI to CD.
  - o Development Permit.
  - Subdivision
- to permit a phased development consisting of three mixed-use towers with heights of 56, 60 and 65-storeys, one 15-storey hotel, 1,541 dwelling units and 43,114 square metres of commercial and office floor space and an overall gross FAR of 9.7.
- A publicly accessible urban plaza is proposed at the south portion of the site.
- The project is proposed as a four-phased development and organized as follows:
  - Phase 1 tower is located at the south-east portion of the site (Block A) and consists of a 56-storey mixed use tower and includes 466 residential dwelling units, and 9,100 square metres of commercial and office floor space.
  - Phase 2 tower is located at the north-east portion of the site (Block B) and consists of a 6o-storey mixed-use tower and includes 528 residential dwelling units, 13,944 square metres of commercial and office floor space.

- Phase 3 tower is located at the north-west portion of the site (Block C) and consists of a 56-storey mixed-use tower and includes 547 residential dwelling units, and 19,292 square metres of commercial and office floor space.
- Phase 4 building is located at the south-west portion of the site (Block D) and is proposing a 15-storey hotel with a total floor space of 15,296 square metres.

- The proposed site includes four mixed-use buildings ranging in height from 15 to 65 storeys, accompanied by podiums with heights between 5 and 10 storeys.
- The angle of Central Avenue is carried across the southern half of the site in a diagonal sightline to create a significant urban plaza and important public space in Surrey City Central that is designed to be easily accessible to the public. This strategic placement aims to highlight the evolving urban character of the City Center, adjacent to the proposed hotel and a 56-storey mixed-use residential, office and retail tower particularly along the new Central Avenue.
- The plaza design envisions a connection to a future park in the eastern part of the site, providing public access to a variety of amenities at ground level. The plaza not only supports future hotel and commercial activities at ground level but also facilitates a connection to the north-south mews throughout the site, and both building's forms and elevations are designed to frame and reinforce the character of this plaza.
- The project will also include a range of smaller plazas along all road frontages, adding diversity and creating unique outdoor spaces for public interaction.
- The subject site is divided into four quadrants in a cruciform pattern that provides a clear pedestrian mews in a north-south and ultimately connecting Central Avenue to 104<sup>th</sup> Avenue. This pedestrian mews is fronted on both sides by retail and café spaces that animate the walkway and provide a visual heart to the scheme.
- A newly created private east-west drive aisle forms the other arm of the cruciform and dividing line between the four quadrants. All accesses for underground parking and service/loading areas, drop-off and temporary parking are accessible from this drive aisle, as is the hotel porte cochere.
- The three mixed-use towers have been positioned to maximize both the tower separations within the site, as well as future nearby towers as per City Centre plan guidelines. Positioning of the towers on the site also allows for maximum view corridors, and privacy from each tower.
- The podium forms below each residential tower all have landscaped amenity roofscapes above
  the office level thereby providing valuable green space and social gathering areas of occupants
  of the residential units above.
- Although the towers are tall at 65, 60 and 56 storeys, they have simple, and elegant expressions with clearly articulated podiums and detailing that creates a complementary grouping, while maintaining distinctive characters that differentiate them.
- The podiums exhibit simplicity through a combination of horizontal spandrel glass elements and a diverse array of vertical fin expressions, arranged either in linear or rhythmic offset patterns. Additional visual interest is introduced through a punched window façade that connects the podiums of Towers C and D along 104th Avenue, creating a seamless and continuous urban streetscape.