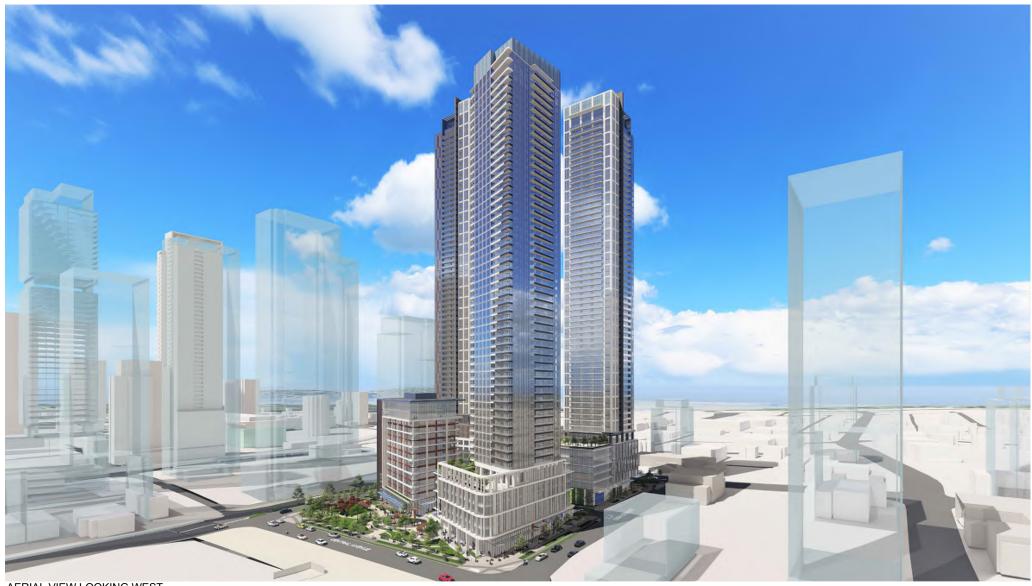

to allow for the phased development of four (4) buildings in City Centre, including 3 mixed-use towers with heights between 56 and 65-storeys and 1 mid-rise hotel.

LOCATION: 10376 King George Boulevard,

#### **Planning Considerations**

- The applicant is proposing the following:
  - o OCP Amendment to Figure 16: Downtown Densities from 3.5 FAR to 7.5 FAR.
  - o OCP Text Amendment to permit a density of 9.7 FAR under the Downtown designation.
  - City Centre Amendment from Mid to High Rise Mixed-Use (3.5 FAR) to High Rise Mixed-Use Type II.
  - o Rezoning from C-8 and CHI to CD.
  - o Development Permit.
  - Subdivision
- to permit a phased development consisting of three mixed-use towers with heights of 56, 60 and 65-storeys, one 15-storey hotel, 1,541 dwelling units and 43,114 square metres of commercial and office floor space and an overall gross FAR of 9.7.
- A publicly accessible urban plaza is proposed at the south portion of the site.
- The project is proposed as a four-phased development and organized as follows:
  - Phase 1 tower is located at the south-east portion of the site (Block A) and consists of a 56-storey mixed use tower and includes 466 residential dwelling units, and 9,100 square metres of commercial and office floor space.
  - Phase 2 tower is located at the north-east portion of the site (Block B) and consists of a 6o-storey mixed-use tower and includes 528 residential dwelling units, 13,944 square metres of commercial and office floor space.

- Phase 3 tower is located at the north-west portion of the site (Block C) and consists of a 56-storey mixed-use tower and includes 547 residential dwelling units, and 19,292 square metres of commercial and office floor space.
- Phase 4 building is located at the south-west portion of the site (Block D) and is proposing a 15-storey hotel with a total floor space of 15,296 square metres.