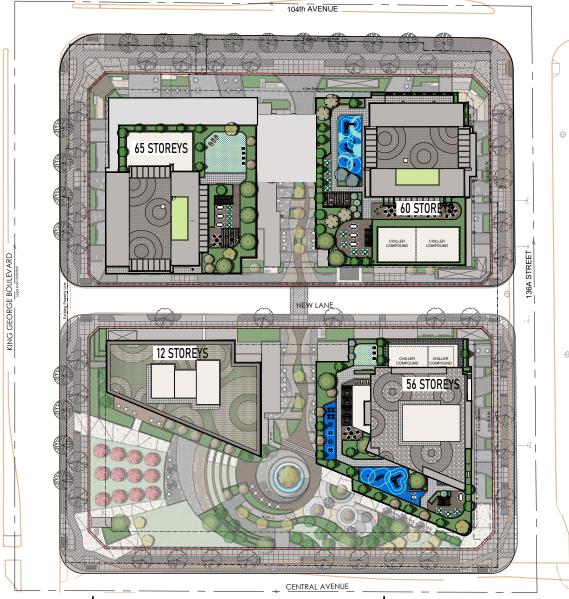

#### Ground level:

- Different paving material and texture, including coloured concrete, unit pavers, wood decking, to provide visual interest and identify destinations and nodes for pedestrians and vehicles.
- The publicly accessible urban plaza is designed for everyone to enjoy including on-site residents, office and hotel uses and the neighborhood overall.
- A focal water feature is proposed within the plaza and includes a specimen tree for a shaded gathering space as well as a flush accessible interface around the corner of King George Blvd and Central Avenue.
  - Programming includes an amphitheater and plaza and seating, lawn and play areas, and tree grove.
- The urban plaza connects to the north-south pedestrian mews internal to the site with wide space and seating opportunities to connect the commercial areas from the south of the site to 104 Avenue.

#### Upper levels:

- Main outdoor amenity spaces provide active play and resting areas within each residential tower. Typical designs include seating, lounge, turf, play, and outdoor kitchen and eating areas.
- Smaller outdoor spaces can be found on various levels as extensions from the indoor amenity areas.
- The hotel is proposing an extensive green roof, that will help to offset stormwater impacts, and provide ecological value.
- Additional details regarding indoor and outdoor amenity areas are included in sections below.

#### Outdoor Amenity

- Based upon the City's Zoning Bylaw requirement of 3 square metres per dwelling unit of outdoor amenity space, a total of 4,623 square metres of outdoor amenity space is required for the proposed development.
- The applicant is proposing 6,965 square metres of outdoor amenity space across the site, which exceeds the total outdoor amenity space required under the Zone.
- The outdoor amenity spaces on this site are unique. A large scale publicly accessible urban plaza is proposed at the south portion of the site that provides for a wide range of programmable space, including an amphitheater, water feature, seating, tree grove and turf area. This plaza includes a mix of hard surface areas and trees and greenery.
- A north-south pedestrian mews is provided internal to the site and provides active and passive interaction with the commercial edges along the site, with well-designed hardscaping and seating opportunities.
- Large areas of intensive green roof are proposed on the hotel and will provide valuable habitat and food sources for nesting birds. In addition to habitat, the soft landscape areas will provide storm water benefits.
- Outdoor amenity spaces are proposed on podium and rooftop levels of all three residential towers, adjoining the indoor amenity areas. The spaces include a wide range include an entertaining area off the amenity room, outdoor living rooms, BBQ area, outdoor fireplace, sun deck, central lawn and an urban agriculture garden.