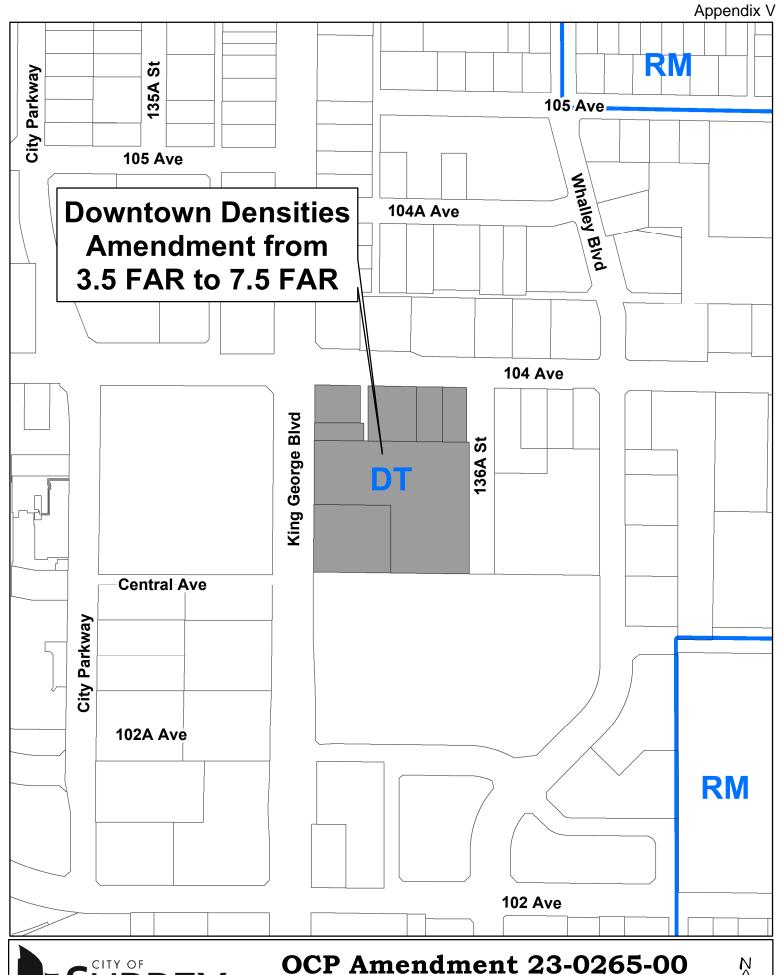

After finalizing the Planning Report for the December 18, 2023 Regular Council – Land Use Agenda, the following corrections were identified:

- 1. The OCP Amendment map did not include the portion of City-owned lane proposed to be acquired and consolidated as part of the development application. The OCP Amendment map has been updated to reflect the inclusion of the portion of lane.
- 2. The map on the first page of the Planning Report did not include the portion of City-owned lane proposed to be included and acquired as part of the development application. The first page has been updated to reflect the inclusion of the portion of lane.
- 3. An address was incorrectly labelled on the first page of the Planning Report as 10492 King George Boulevard and has been corrected to 10392 King George Boulevard.

Page 1 of the Planning Report and Appendix V (OCP Amendment Map) have been updated to reflect these changes.

The replacement pages are attached to this memorandum.

Ron Gill

Director, Area Planning North Planning & Development Department

#### DEVIATION FROM PLANS, POLICIES OR REGULATIONS

- Requires an amendment to the Official Community Plan (OCP) to amend Figure 16: Downtown Densities from "3.5 FAR" to "7.5 FAR" and to OCP, "Table 7A: Land Use Designation Exceptions', to allow for a FAR of 9.7 within the "Downtown Densities".
- Requires an amendment to the City Centre Plan to redesignate the subject site from "Mid to High Rise Mixed-Use 3.5 FAR" to "High Rise Mixed-Use Type II 7.5 FAR".

#### RECOMMENDATION

- 1. An OCP By-law be introduced to:
  - (a) amend the OCP Figure 16: Downtown Densities for the subject site from 3.5 FAR to 7.5 FAR (Appendix V); and
  - (b) amend the OCP, 'Table 7A: Land Use Designation Exceptions', by adding the following site specific notation:

| "Bylaw  | Land Use Designation | Site Specific Property        | Site Specific        |
|---------|----------------------|-------------------------------|----------------------|
| No.     |                      |                               | Permission           |
| Bylaw # | Downtown             | (a) 10376 King George Blvd    | Density permitted up |
| XXXXX   |                      | ( <b>b</b> ) 13654 104 Avenue | to 9.7 FAR"          |
|         |                      | (c) 13634 104 Avenue          |                      |
|         |                      | (d) 10344 King George Blvd    |                      |
|         |                      | (e) 10348 King George Blvd    |                      |
|         |                      | (f) 10392 King George Blvd    |                      |
|         |                      | (g) 13664 104 Avenue          |                      |
|         |                      | Portion of lane               |                      |