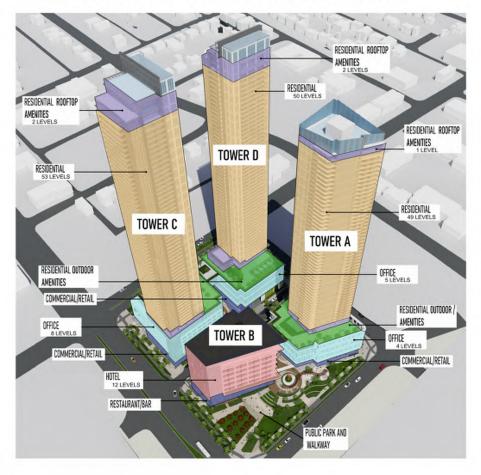

to allow for the phased development of four (4) buildings in City Centre, including 3 mixed-use towers with heights between 56 and 65-storeys and 1 mid-rise hotel.

LOCATION: 10376 King George Boulevard,

#### **Planning Considerations**

- The applicant is proposing the following:
  - o OCP Amendment to Figure 16: Downtown Densities from 3.5 FAR to 7.5 FAR.
  - o OCP Text Amendment to permit a density of 9.7 FAR under the Downtown designation.
  - City Centre Amendment from Mid to High Rise Mixed-Use (3.5 FAR) to High Rise Mixed-Use Type II.
  - o Rezoning from C-8 and CHI to CD.
  - o Development Permit.
  - Subdivision
- to permit a phased development consisting of three mixed-use towers with heights of 56, 60 and 65-storeys, one 15-storey hotel, 1,541 dwelling units and 43,114 square metres of commercial and office floor space and an overall gross FAR of 9.7.
- A publicly accessible urban plaza is proposed at the south portion of the site.
- The project is proposed as a four-phased development and organized as follows:
  - Phase 1 tower is located at the south-east portion of the site (Block A) and consists of a 56-storey mixed use tower and includes 466 residential dwelling units, and 9,100 square metres of commercial and office floor space.
  - Phase 2 tower is located at the north-east portion of the site (Block B) and consists of a 6o-storey mixed-use tower and includes 528 residential dwelling units, 13,944 square metres of commercial and office floor space.

- Phase 3 tower is located at the north-west portion of the site (Block C) and consists of a 56-storey mixed-use tower and includes 547 residential dwelling units, and 19,292 square metres of commercial and office floor space.
- Phase 4 building is located at the south-west portion of the site (Block D) and is proposing a 15-storey hotel with a total floor space of 15,296 square metres.

|                          | Proposed Overall Development Data |
|--------------------------|-----------------------------------|
| Lot Area                 |                                   |
| Gross Site Area:         | 18,258 sq. metres                 |
| Road Dedication:         | 2,409 sq. metres                  |
| Undevelopable Area:      | N/A                               |
| Net Site Area:           | 15,850 sq. metres                 |
| Number of Proposed Lots: | 4                                 |
| <b>Building Heights:</b> | 65, 60, 56 and 15-storeys         |
|                          |                                   |
| Floor Area Ratio (FAR):  | 9.7 gross FAR, 11.1 net FAR       |
| Floor Area               | · · · · · ·                       |
| Residential:             | 118,630 sq. metres                |
| Commercial/Office:       | 39,026 sq. metres                 |
| Hotel:                   | 14,489 sq. metres                 |
| Total:                   | 176,263 sq. metres                |
| Residential Units:       |                                   |
| Studio:                  | 144                               |
| 1-Bedroom:               | 468                               |
| 1-Bedroom & Den          | 205                               |
| 2-Bedroom:               | 660                               |
| 2-Bedroom and Den:       | 21                                |
| 3-Bedroom:               | 43                                |
| Total:                   | 1,541                             |

- The proposed site includes four mixed-use buildings ranging in height from 15 to 65 storeys, accompanied by podiums with heights between 5 and 10 storeys.
- The angle of Central Avenue is carried across the southern half of the site in a diagonal sightline to create a significant urban plaza and important public space in Surrey City Central that is designed to be easily accessible to the public. This strategic placement aims to highlight the evolving urban character of the City Center, adjacent to the proposed hotel and a 56-storey mixed-use residential, office and retail tower particularly along the new Central Avenue.
- The plaza design envisions a connection to a future park in the eastern part of the site, providing public access to a variety of amenities at ground level. The plaza not only supports future hotel and commercial activities at ground level but also facilitates a connection to the north-south mews throughout the site, and both building's forms and elevations are designed to frame and reinforce the character of this plaza.
- The project will also include a range of smaller plazas along all road frontages, adding diversity and creating unique outdoor spaces for public interaction.
- The subject site is divided into four quadrants in a cruciform pattern that provides a clear pedestrian mews in a north-south and ultimately connecting Central Avenue to 104<sup>th</sup> Avenue. This pedestrian mews is fronted on both sides by retail and café spaces that animate the walkway and provide a visual heart to the scheme.
- A newly created private east-west drive aisle forms the other arm of the cruciform and dividing line between the four quadrants. All accesses for underground parking and service/loading areas, drop-off and temporary parking are accessible from this drive aisle, as is the hotel porte cochere.
- The three mixed-use towers have been positioned to maximize both the tower separations within the site, as well as future nearby towers as per City Centre plan guidelines. Positioning of the towers on the site also allows for maximum view corridors, and privacy from each tower.
- The podium forms below each residential tower all have landscaped amenity roofscapes above
  the office level thereby providing valuable green space and social gathering areas of occupants
  of the residential units above.
- Although the towers are tall at 65, 60 and 56 storeys, they have simple, and elegant expressions with clearly articulated podiums and detailing that creates a complementary grouping, while maintaining distinctive characters that differentiate them.
- The podiums exhibit simplicity through a combination of horizontal spandrel glass elements and a diverse array of vertical fin expressions, arranged either in linear or rhythmic offset patterns. Additional visual interest is introduced through a punched window façade that connects the podiums of Towers C and D along 104th Avenue, creating a seamless and continuous urban streetscape.