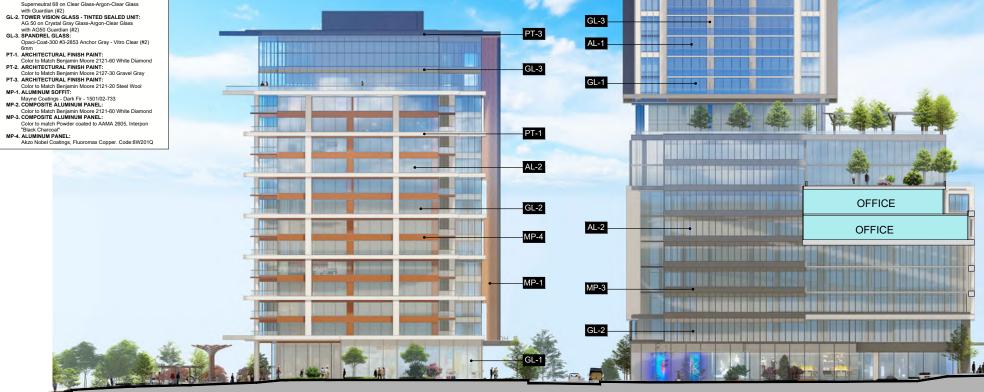

- The proposed site includes four mixed-use buildings ranging in height from 15 to 65 storeys, accompanied by podiums with heights between 5 and 10 storeys.
- The angle of Central Avenue is carried across the southern half of the site in a diagonal sightline to create a significant urban plaza and important public space in Surrey City Central that is designed to be easily accessible to the public. This strategic placement aims to highlight the evolving urban character of the City Center, adjacent to the proposed hotel and a 56-storey mixed-use residential, office and retail tower particularly along the new Central Avenue.
- The plaza design envisions a connection to a future park in the eastern part of the site, providing public access to a variety of amenities at ground level. The plaza not only supports future hotel and commercial activities at ground level but also facilitates a connection to the north-south mews throughout the site, and both building's forms and elevations are designed to frame and reinforce the character of this plaza.
- The project will also include a range of smaller plazas along all road frontages, adding diversity and creating unique outdoor spaces for public interaction.
- The subject site is divided into four quadrants in a cruciform pattern that provides a clear pedestrian mews in a north-south and ultimately connecting Central Avenue to 104<sup>th</sup> Avenue. This pedestrian mews is fronted on both sides by retail and café spaces that animate the walkway and provide a visual heart to the scheme.
- A newly created private east-west drive aisle forms the other arm of the cruciform and dividing line between the four quadrants. All accesses for underground parking and service/loading areas, drop-off and temporary parking are accessible from this drive aisle, as is the hotel porte cochere.
- The three mixed-use towers have been positioned to maximize both the tower separations within the site, as well as future nearby towers as per City Centre plan guidelines. Positioning of the towers on the site also allows for maximum view corridors, and privacy from each tower.
- The podium forms below each residential tower all have landscaped amenity roofscapes above
  the office level thereby providing valuable green space and social gathering areas of occupants
  of the residential units above.
- Although the towers are tall at 65, 60 and 56 storeys, they have simple, and elegant expressions with clearly articulated podiums and detailing that creates a complementary grouping, while maintaining distinctive characters that differentiate them.
- The podiums exhibit simplicity through a combination of horizontal spandrel glass elements and a diverse array of vertical fin expressions, arranged either in linear or rhythmic offset patterns. Additional visual interest is introduced through a punched window façade that connects the podiums of Towers C and D along 104th Avenue, creating a seamless and continuous urban streetscape.

- The design incorporates passive solar features, including vertical and horizontal fins, punched windows, and shade devices, contributing to well-articulated forms and enhancing the buildings' overall energy performance.
- The hotel boasts a distinctive weave pattern of copper, white, and light grey metal panel banding in both horizontal and vertical formats, adding a unique and visually striking element to the development.
- The applicant has agreed to continue to work with staff to address the following items:
  - o clarify the phasing, interim conditions and associated requirements;
  - o refinement of the public realm, detailing of urban plaza concept and grading, north-south mews, design of the east-west drive aisle and all landscape features; and
  - o refinement of massing and elevations, and study for above grade pedestrian connections between podiums.