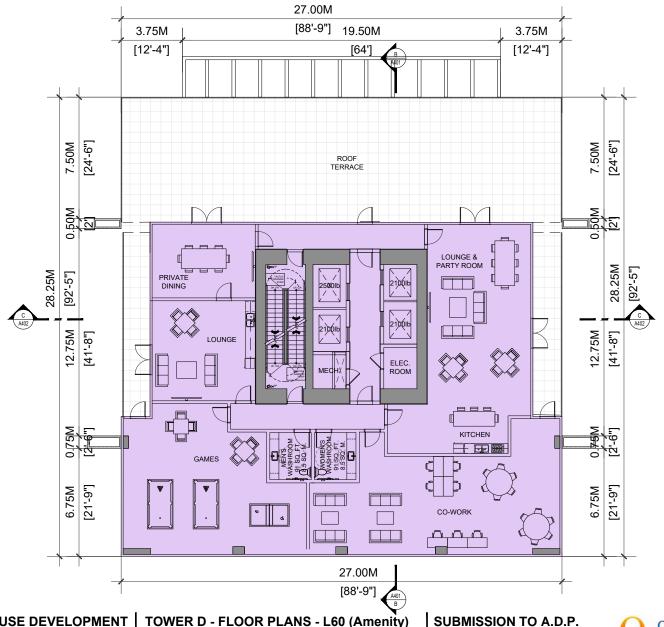

#### **Indoor Amenity**

- Per the Indoor Amenity Space requirements of the Zoning By-law No. 12000, high-rise towers that are 25 storeys or higher must provide 3 square metres of indoor amenity space per unit up to 557 square metres per tower, which equates to 186 units, plus 1 square metre per unit above 557 square metres, plus 4 square metre per micro unit and 1 square metre per lock-off unit for each building.
- Based upon the City's Zoning Bylaw requirement, the proposed development must provide a total of 2,654 square metres of indoor amenity space for the proposed 1,541 residential units, (there are no micro or lock-off units proposed). Of that 2,654 square metres of indoor amenity space, a total of 1,116 square metres must be provided on site (372 square metres per building), and the remainder can be provided through a cash-in-lieu contribution.
- The applicant is proposing 4,138 square metres of indoor amenity space located throughout the development, which exceeds the minimum requirement as outlined in the Bylaw.
- Indoor amenity areas are provided in each of the mixed-use residential towers on podium and rooftops levels and are connected to the outdoor amenity areas.
- Phase 1 (south-east tower site) is proposing indoor amenity areas in the podium on level 6 and on level 56 for a total of 1,160 square metres.
- Phase 2 (north-east tower site) is proposing indoor amenity areas in the podium on level 7 and in the levels 59 and 60 for a total of 1,613 square metres.
- Phase 3 (north-west tower site) is proposing indoor amenity areas in the podium on level 9 and in the levels 63 and 64 for a total of 1,365 square metres.
- Phase 4 (south-west hotel site), although not required under the Bylaw, proposes amenity area on two floors of the building.
- The indoor spaces vary in scale and are designed to provide for a wide range of activities and programming.
- The spaces will include games areas, fitness centres, gym and yoga spaces, children's activity areas, working and meeting rooms, and multi-purpose spaces and event areas.
- Indoor spaces are connected to outdoor amenity spaces with their complimentary programs and functions.

#### Outdoor Amenity

- Based upon the City's Zoning Bylaw requirement of 3 square metres per dwelling unit of outdoor amenity space, a total of 4,623 square metres of outdoor amenity space is required for the proposed development.
- The applicant is proposing 6,965 square metres of outdoor amenity space across the site, which exceeds the total outdoor amenity space required under the Zone.
- The outdoor amenity spaces on this site are unique. A large scale publicly accessible urban plaza is proposed at the south portion of the site that provides for a wide range of programmable space, including an amphitheater, water feature, seating, tree grove and turf area. This plaza includes a mix of hard surface areas and trees and greenery.
- A north-south pedestrian mews is provided internal to the site and provides active and passive interaction with the commercial edges along the site, with well-designed hardscaping and seating opportunities.
- Large areas of intensive green roof are proposed on the hotel and will provide valuable habitat and food sources for nesting birds. In addition to habitat, the soft landscape areas will provide storm water benefits.
- Outdoor amenity spaces are proposed on podium and rooftop levels of all three residential towers, adjoining the indoor amenity areas. The spaces include a wide range include an entertaining area off the amenity room, outdoor living rooms, BBQ area, outdoor fireplace, sun deck, central lawn and an urban agriculture garden.