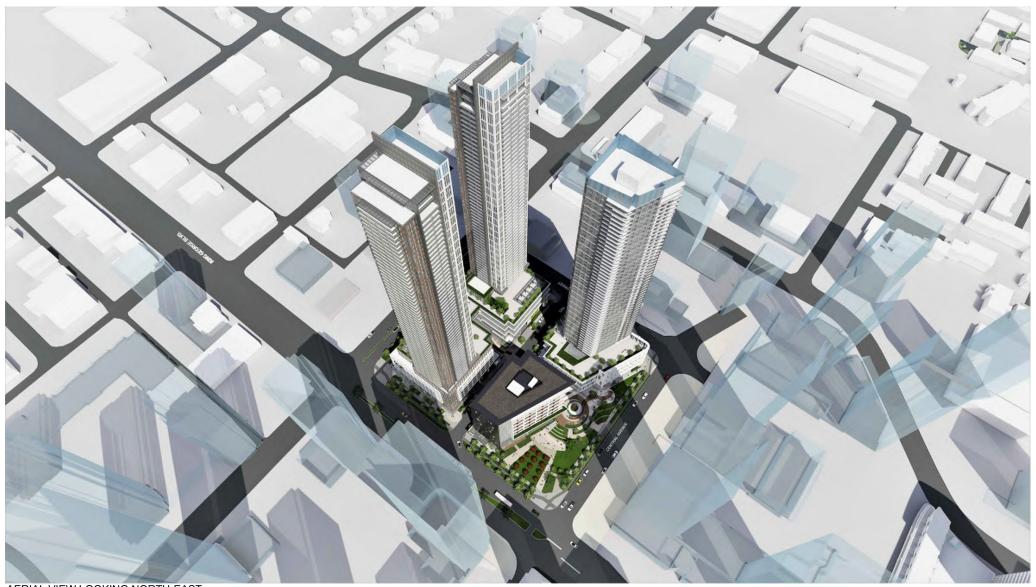

to allow for the phased development of four (4) buildings in City Centre, including 3 mixed-use towers with heights between 56 and 65-storeys and 1 mid-rise hotel.

LOCATION: 10376 King George Boulevard,

#### **Planning Considerations**

- The applicant is proposing the following:
  - o OCP Amendment to Figure 16: Downtown Densities from 3.5 FAR to 7.5 FAR.
  - o OCP Text Amendment to permit a density of 9.7 FAR under the Downtown designation.
  - City Centre Amendment from Mid to High Rise Mixed-Use (3.5 FAR) to High Rise Mixed-Use Type II.
  - o Rezoning from C-8 and CHI to CD.
  - o Development Permit.
  - Subdivision
- to permit a phased development consisting of three mixed-use towers with heights of 56, 60 and 65-storeys, one 15-storey hotel, 1,541 dwelling units and 43,114 square metres of commercial and office floor space and an overall gross FAR of 9.7.
- A publicly accessible urban plaza is proposed at the south portion of the site.
- The project is proposed as a four-phased development and organized as follows:
  - Phase 1 tower is located at the south-east portion of the site (Block A) and consists of a 56-storey mixed use tower and includes 466 residential dwelling units, and 9,100 square metres of commercial and office floor space.
  - Phase 2 tower is located at the north-east portion of the site (Block B) and consists of a 6o-storey mixed-use tower and includes 528 residential dwelling units, 13,944 square metres of commercial and office floor space.

- The proposed site includes four mixed-use buildings ranging in height from 15 to 65 storeys, accompanied by podiums with heights between 5 and 10 storeys.
- The angle of Central Avenue is carried across the southern half of the site in a diagonal sightline to create a significant urban plaza and important public space in Surrey City Central that is designed to be easily accessible to the public. This strategic placement aims to highlight the evolving urban character of the City Center, adjacent to the proposed hotel and a 56-storey mixed-use residential, office and retail tower particularly along the new Central Avenue.
- The plaza design envisions a connection to a future park in the eastern part of the site, providing public access to a variety of amenities at ground level. The plaza not only supports future hotel and commercial activities at ground level but also facilitates a connection to the north-south mews throughout the site, and both building's forms and elevations are designed to frame and reinforce the character of this plaza.
- The project will also include a range of smaller plazas along all road frontages, adding diversity and creating unique outdoor spaces for public interaction.
- The subject site is divided into four quadrants in a cruciform pattern that provides a clear pedestrian mews in a north-south and ultimately connecting Central Avenue to 104<sup>th</sup> Avenue. This pedestrian mews is fronted on both sides by retail and café spaces that animate the walkway and provide a visual heart to the scheme.
- A newly created private east-west drive aisle forms the other arm of the cruciform and dividing line between the four quadrants. All accesses for underground parking and service/loading areas, drop-off and temporary parking are accessible from this drive aisle, as is the hotel porte cochere.
- The three mixed-use towers have been positioned to maximize both the tower separations within the site, as well as future nearby towers as per City Centre plan guidelines. Positioning of the towers on the site also allows for maximum view corridors, and privacy from each tower.
- The podium forms below each residential tower all have landscaped amenity roofscapes above
  the office level thereby providing valuable green space and social gathering areas of occupants
  of the residential units above.
- Although the towers are tall at 65, 60 and 56 storeys, they have simple, and elegant expressions with clearly articulated podiums and detailing that creates a complementary grouping, while maintaining distinctive characters that differentiate them.
- The podiums exhibit simplicity through a combination of horizontal spandrel glass elements and a diverse array of vertical fin expressions, arranged either in linear or rhythmic offset patterns. Additional visual interest is introduced through a punched window façade that connects the podiums of Towers C and D along 104th Avenue, creating a seamless and continuous urban streetscape.