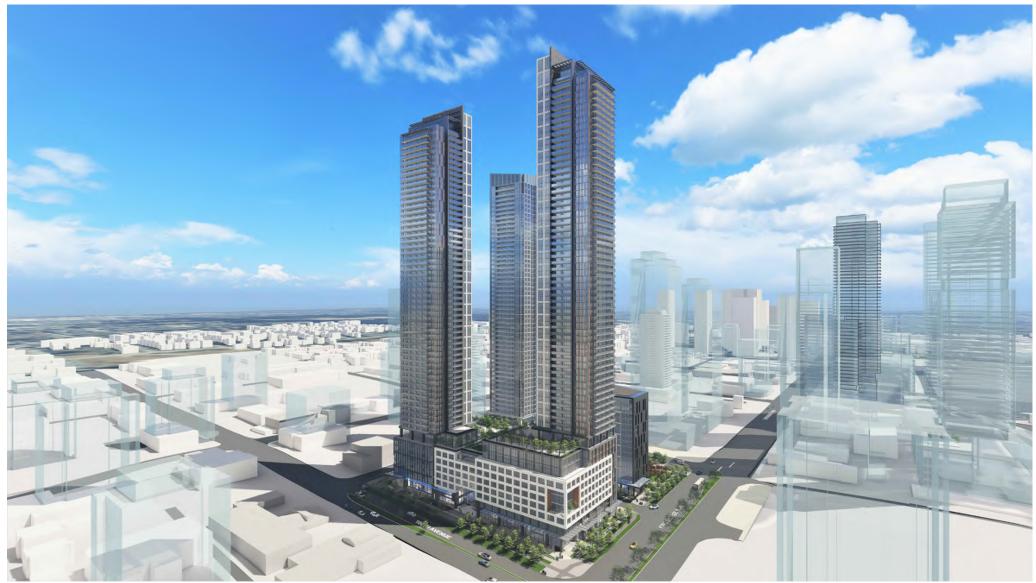

#### **Planning Considerations**

- The applicant is proposing the following:
  - o OCP Amendment to Figure 16: Downtown Densities from 3.5 FAR to 7.5 FAR.
  - o OCP Text Amendment to permit a density of 9.7 FAR under the Downtown designation.
  - City Centre Amendment from Mid to High Rise Mixed-Use (3.5 FAR) to High Rise Mixed-Use Type II.
  - o Rezoning from C-8 and CHI to CD.
  - o Development Permit.
  - Subdivision
- to permit a phased development consisting of three mixed-use towers with heights of 56, 60 and 65-storeys, one 15-storey hotel, 1,541 dwelling units and 43,114 square metres of commercial and office floor space and an overall gross FAR of 9.7.
- A publicly accessible urban plaza is proposed at the south portion of the site.
- The project is proposed as a four-phased development and organized as follows:
  - Phase 1 tower is located at the south-east portion of the site (Block A) and consists of a 56-storey mixed use tower and includes 466 residential dwelling units, and 9,100 square metres of commercial and office floor space.
  - Phase 2 tower is located at the north-east portion of the site (Block B) and consists of a 6o-storey mixed-use tower and includes 528 residential dwelling units, 13,944 square metres of commercial and office floor space.

- Phase 3 tower is located at the north-west portion of the site (Block C) and consists of a 56-storey mixed-use tower and includes 547 residential dwelling units, and 19,292 square metres of commercial and office floor space.
- Phase 4 building is located at the south-west portion of the site (Block D) and is proposing a 15-storey hotel with a total floor space of 15,296 square metres.

- The proposed site includes four mixed-use buildings ranging in height from 15 to 65 storeys, accompanied by podiums with heights between 5 and 10 storeys.
- The angle of Central Avenue is carried across the southern half of the site in a diagonal sightline to create a significant urban plaza and important public space in Surrey City Central that is designed to be easily accessible to the public. This strategic placement aims to highlight the evolving urban character of the City Center, adjacent to the proposed hotel and a 56-storey mixed-use residential, office and retail tower particularly along the new Central Avenue.
- The plaza design envisions a connection to a future park in the eastern part of the site, providing public access to a variety of amenities at ground level. The plaza not only supports future hotel and commercial activities at ground level but also facilitates a connection to the north-south mews throughout the site, and both building's forms and elevations are designed to frame and reinforce the character of this plaza.
- The project will also include a range of smaller plazas along all road frontages, adding diversity and creating unique outdoor spaces for public interaction.
- The subject site is divided into four quadrants in a cruciform pattern that provides a clear pedestrian mews in a north-south and ultimately connecting Central Avenue to 104<sup>th</sup> Avenue. This pedestrian mews is fronted on both sides by retail and café spaces that animate the walkway and provide a visual heart to the scheme.
- A newly created private east-west drive aisle forms the other arm of the cruciform and dividing line between the four quadrants. All accesses for underground parking and service/loading areas, drop-off and temporary parking are accessible from this drive aisle, as is the hotel porte cochere.
- The three mixed-use towers have been positioned to maximize both the tower separations within the site, as well as future nearby towers as per City Centre plan guidelines. Positioning of the towers on the site also allows for maximum view corridors, and privacy from each tower.
- The podium forms below each residential tower all have landscaped amenity roofscapes above
  the office level thereby providing valuable green space and social gathering areas of occupants
  of the residential units above.
- Although the towers are tall at 65, 60 and 56 storeys, they have simple, and elegant expressions with clearly articulated podiums and detailing that creates a complementary grouping, while maintaining distinctive characters that differentiate them.
- The podiums exhibit simplicity through a combination of horizontal spandrel glass elements and a diverse array of vertical fin expressions, arranged either in linear or rhythmic offset patterns. Additional visual interest is introduced through a punched window façade that connects the podiums of Towers C and D along 104th Avenue, creating a seamless and continuous urban streetscape.