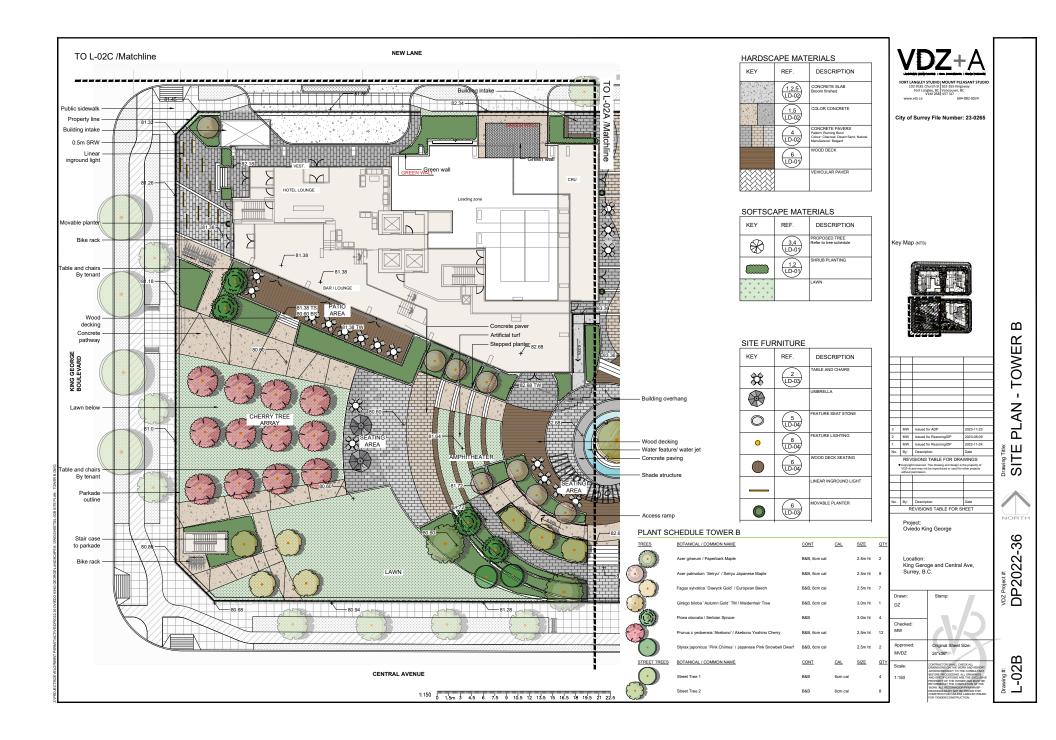

- The proposed site includes four mixed-use buildings ranging in height from 15 to 65 storeys, accompanied by podiums with heights between 5 and 10 storeys.
- The angle of Central Avenue is carried across the southern half of the site in a diagonal sightline to create a significant urban plaza and important public space in Surrey City Central that is designed to be easily accessible to the public. This strategic placement aims to highlight the evolving urban character of the City Center, adjacent to the proposed hotel and a 56-storey mixed-use residential, office and retail tower particularly along the new Central Avenue.
- The plaza design envisions a connection to a future park in the eastern part of the site, providing public access to a variety of amenities at ground level. The plaza not only supports future hotel and commercial activities at ground level but also facilitates a connection to the north-south mews throughout the site, and both building's forms and elevations are designed to frame and reinforce the character of this plaza.
- The project will also include a range of smaller plazas along all road frontages, adding diversity and creating unique outdoor spaces for public interaction.
- The subject site is divided into four quadrants in a cruciform pattern that provides a clear pedestrian mews in a north-south and ultimately connecting Central Avenue to 104<sup>th</sup> Avenue. This pedestrian mews is fronted on both sides by retail and café spaces that animate the walkway and provide a visual heart to the scheme.
- A newly created private east-west drive aisle forms the other arm of the cruciform and dividing line between the four quadrants. All accesses for underground parking and service/loading areas, drop-off and temporary parking are accessible from this drive aisle, as is the hotel porte cochere.
- The three mixed-use towers have been positioned to maximize both the tower separations within the site, as well as future nearby towers as per City Centre plan guidelines. Positioning of the towers on the site also allows for maximum view corridors, and privacy from each tower.
- The podium forms below each residential tower all have landscaped amenity roofscapes above
  the office level thereby providing valuable green space and social gathering areas of occupants
  of the residential units above.
- Although the towers are tall at 65, 60 and 56 storeys, they have simple, and elegant expressions with clearly articulated podiums and detailing that creates a complementary grouping, while maintaining distinctive characters that differentiate them.
- The podiums exhibit simplicity through a combination of horizontal spandrel glass elements and a diverse array of vertical fin expressions, arranged either in linear or rhythmic offset patterns. Additional visual interest is introduced through a punched window façade that connects the podiums of Towers C and D along 104th Avenue, creating a seamless and continuous urban streetscape.

#### Ground level:

- Different paving material and texture, including coloured concrete, unit pavers, wood decking, to provide visual interest and identify destinations and nodes for pedestrians and vehicles.
- The publicly accessible urban plaza is designed for everyone to enjoy including on-site residents, office and hotel uses and the neighborhood overall.
- A focal water feature is proposed within the plaza and includes a specimen tree for a shaded gathering space as well as a flush accessible interface around the corner of King George Blvd and Central Avenue.
  - Programming includes an amphitheater and plaza and seating, lawn and play areas, and tree grove.
- The urban plaza connects to the north-south pedestrian mews internal to the site with wide space and seating opportunities to connect the commercial areas from the south of the site to 104 Avenue.

#### Upper levels:

- Main outdoor amenity spaces provide active play and resting areas within each residential tower. Typical designs include seating, lounge, turf, play, and outdoor kitchen and eating areas.
- Smaller outdoor spaces can be found on various levels as extensions from the indoor amenity areas.
- The hotel is proposing an extensive green roof, that will help to offset stormwater impacts, and provide ecological value.
- Additional details regarding indoor and outdoor amenity areas are included in sections below.

#### Outdoor Amenity

- Based upon the City's Zoning Bylaw requirement of 3 square metres per dwelling unit of outdoor amenity space, a total of 4,623 square metres of outdoor amenity space is required for the proposed development.
- The applicant is proposing 6,965 square metres of outdoor amenity space across the site, which exceeds the total outdoor amenity space required under the Zone.
- The outdoor amenity spaces on this site are unique. A large scale publicly accessible urban plaza is proposed at the south portion of the site that provides for a wide range of programmable space, including an amphitheater, water feature, seating, tree grove and turf area. This plaza includes a mix of hard surface areas and trees and greenery.
- A north-south pedestrian mews is provided internal to the site and provides active and passive interaction with the commercial edges along the site, with well-designed hardscaping and seating opportunities.
- Large areas of intensive green roof are proposed on the hotel and will provide valuable habitat and food sources for nesting birds. In addition to habitat, the soft landscape areas will provide storm water benefits.
- Outdoor amenity spaces are proposed on podium and rooftop levels of all three residential towers, adjoining the indoor amenity areas. The spaces include a wide range include an entertaining area off the amenity room, outdoor living rooms, BBQ area, outdoor fireplace, sun deck, central lawn and an urban agriculture garden.