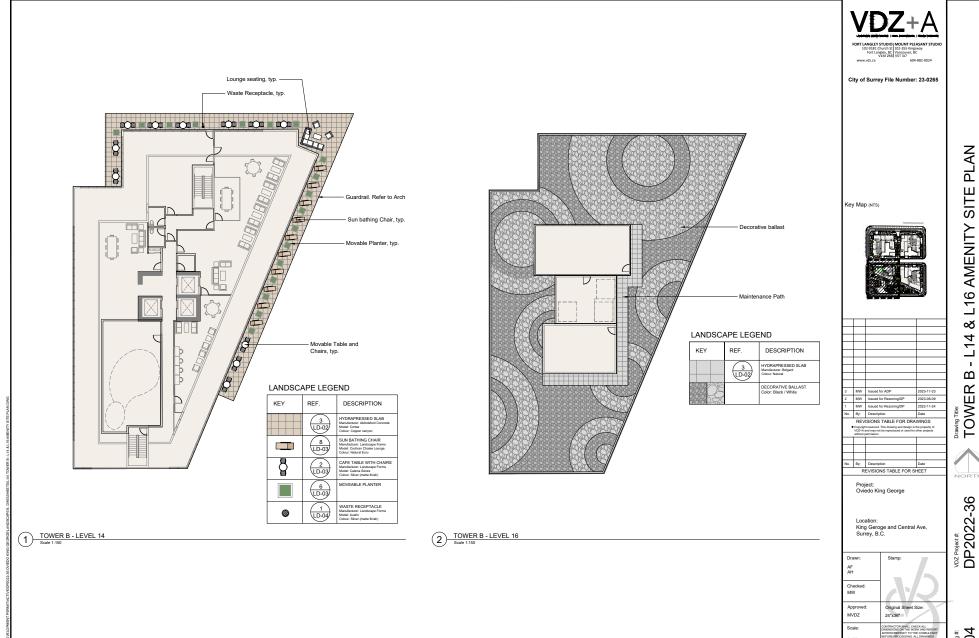

## Landscaping

#### Ground level:

- Different paving material and texture, including coloured concrete, unit pavers, wood decking, to provide visual interest and identify destinations and nodes for pedestrians and vehicles.
- The publicly accessible urban plaza is designed for everyone to enjoy including on-site residents, office and hotel uses and the neighborhood overall.
- A focal water feature is proposed within the plaza and includes a specimen tree for a shaded gathering space as well as a flush accessible interface around the corner of King George Blvd and Central Avenue.
  - Programming includes an amphitheater and plaza and seating, lawn and play areas, and tree grove.
- The urban plaza connects to the north-south pedestrian mews internal to the site with wide space and seating opportunities to connect the commercial areas from the south of the site to 104 Avenue.

#### Upper levels:

- Main outdoor amenity spaces provide active play and resting areas within each residential tower. Typical designs include seating, lounge, turf, play, and outdoor kitchen and eating areas.
- Smaller outdoor spaces can be found on various levels as extensions from the indoor amenity areas.
- The hotel is proposing an extensive green roof, that will help to offset stormwater impacts, and provide ecological value.
- Additional details regarding indoor and outdoor amenity areas are included in sections below.

#### **Indoor Amenity**

- Per the Indoor Amenity Space requirements of the Zoning By-law No. 12000, high-rise towers that are 25 storeys or higher must provide 3 square metres of indoor amenity space per unit up to 557 square metres per tower, which equates to 186 units, plus 1 square metre per unit above 557 square metres, plus 4 square metre per micro unit and 1 square metre per lock-off unit for each building.
- Based upon the City's Zoning Bylaw requirement, the proposed development must provide a total of 2,654 square metres of indoor amenity space for the proposed 1,541 residential units, (there are no micro or lock-off units proposed). Of that 2,654 square metres of indoor amenity space, a total of 1,116 square metres must be provided on site (372 square metres per building), and the remainder can be provided through a cash-in-lieu contribution.
- The applicant is proposing 4,138 square metres of indoor amenity space located throughout the development, which exceeds the minimum requirement as outlined in the Bylaw.
- Indoor amenity areas are provided in each of the mixed-use residential towers on podium and rooftops levels and are connected to the outdoor amenity areas.
- Phase 1 (south-east tower site) is proposing indoor amenity areas in the podium on level 6 and on level 56 for a total of 1,160 square metres.
- Phase 2 (north-east tower site) is proposing indoor amenity areas in the podium on level 7 and in the levels 59 and 60 for a total of 1,613 square metres.
- Phase 3 (north-west tower site) is proposing indoor amenity areas in the podium on level 9 and in the levels 63 and 64 for a total of 1,365 square metres.
- Phase 4 (south-west hotel site), although not required under the Bylaw, proposes amenity area on two floors of the building.
- The indoor spaces vary in scale and are designed to provide for a wide range of activities and programming.
- The spaces will include games areas, fitness centres, gym and yoga spaces, children's activity areas, working and meeting rooms, and multi-purpose spaces and event areas.
- Indoor spaces are connected to outdoor amenity spaces with their complimentary programs and functions.

#### Outdoor Amenity

- Based upon the City's Zoning Bylaw requirement of 3 square metres per dwelling unit of outdoor amenity space, a total of 4,623 square metres of outdoor amenity space is required for the proposed development.
- The applicant is proposing 6,965 square metres of outdoor amenity space across the site, which exceeds the total outdoor amenity space required under the Zone.
- The outdoor amenity spaces on this site are unique. A large scale publicly accessible urban plaza is proposed at the south portion of the site that provides for a wide range of programmable space, including an amphitheater, water feature, seating, tree grove and turf area. This plaza includes a mix of hard surface areas and trees and greenery.
- A north-south pedestrian mews is provided internal to the site and provides active and passive interaction with the commercial edges along the site, with well-designed hardscaping and seating opportunities.
- Large areas of intensive green roof are proposed on the hotel and will provide valuable habitat and food sources for nesting birds. In addition to habitat, the soft landscape areas will provide storm water benefits.
- Outdoor amenity spaces are proposed on podium and rooftop levels of all three residential towers, adjoining the indoor amenity areas. The spaces include a wide range include an entertaining area off the amenity room, outdoor living rooms, BBQ area, outdoor fireplace, sun deck, central lawn and an urban agriculture garden.