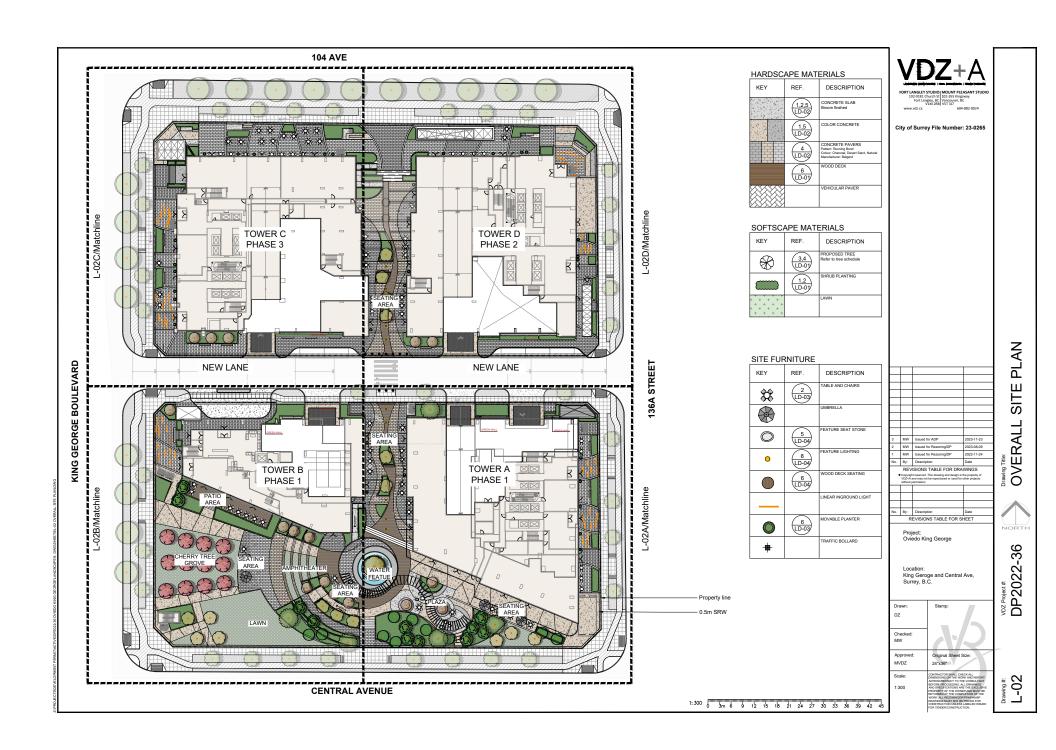

#### **Planning Considerations**

- The applicant is proposing the following:
  - o OCP Amendment to Figure 16: Downtown Densities from 3.5 FAR to 7.5 FAR.
  - o OCP Text Amendment to permit a density of 9.7 FAR under the Downtown designation.
  - City Centre Amendment from Mid to High Rise Mixed-Use (3.5 FAR) to High Rise Mixed-Use Type II.
  - o Rezoning from C-8 and CHI to CD.
  - o Development Permit.
  - Subdivision
- to permit a phased development consisting of three mixed-use towers with heights of 56, 60 and 65-storeys, one 15-storey hotel, 1,541 dwelling units and 43,114 square metres of commercial and office floor space and an overall gross FAR of 9.7.
- A publicly accessible urban plaza is proposed at the south portion of the site.
- The project is proposed as a four-phased development and organized as follows:
  - Phase 1 tower is located at the south-east portion of the site (Block A) and consists of a 56-storey mixed use tower and includes 466 residential dwelling units, and 9,100 square metres of commercial and office floor space.
  - Phase 2 tower is located at the north-east portion of the site (Block B) and consists of a 6o-storey mixed-use tower and includes 528 residential dwelling units, 13,944 square metres of commercial and office floor space.

- Phase 3 tower is located at the north-west portion of the site (Block C) and consists of a 56-storey mixed-use tower and includes 547 residential dwelling units, and 19,292 square metres of commercial and office floor space.
- Phase 4 building is located at the south-west portion of the site (Block D) and is proposing a 15-storey hotel with a total floor space of 15,296 square metres.

|                          | Proposed Overall Development Data |
|--------------------------|-----------------------------------|
| Lot Area                 |                                   |
| Gross Site Area:         | 18,258 sq. metres                 |
| Road Dedication:         | 2,409 sq. metres                  |
| Undevelopable Area:      | N/A                               |
| Net Site Area:           | 15,850 sq. metres                 |
| Number of Proposed Lots: | 4                                 |
| <b>Building Heights:</b> | 65, 60, 56 and 15-storeys         |
|                          |                                   |
| Floor Area Ratio (FAR):  | 9.7 gross FAR, 11.1 net FAR       |
| Floor Area               | · · · · · ·                       |
| Residential:             | 118,630 sq. metres                |
| Commercial/Office:       | 39,026 sq. metres                 |
| Hotel:                   | 14,489 sq. metres                 |
| Total:                   | 176,263 sq. metres                |
| Residential Units:       |                                   |
| Studio:                  | 144                               |
| 1-Bedroom:               | 468                               |
| 1-Bedroom & Den          | 205                               |
| 2-Bedroom:               | 660                               |
| 2-Bedroom and Den:       | 21                                |
| 3-Bedroom:               | 43                                |
| Total:                   | 1,541                             |