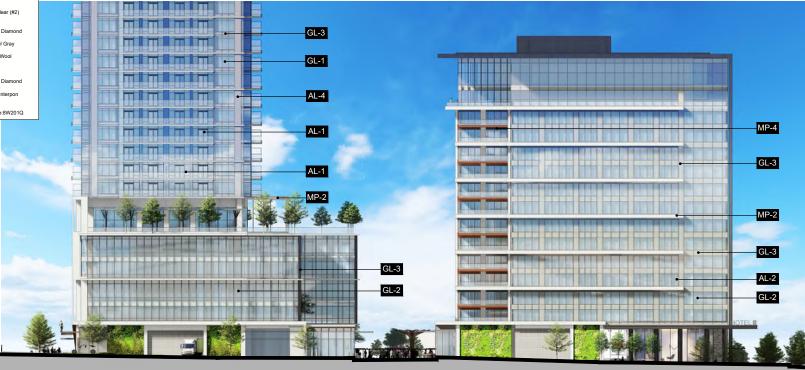

- The proposed site includes four mixed-use buildings ranging in height from 15 to 65 storeys, accompanied by podiums with heights between 5 and 10 storeys.
- The angle of Central Avenue is carried across the southern half of the site in a diagonal sightline to create a significant urban plaza and important public space in Surrey City Central that is designed to be easily accessible to the public. This strategic placement aims to highlight the evolving urban character of the City Center, adjacent to the proposed hotel and a 56-storey mixed-use residential, office and retail tower particularly along the new Central Avenue.
- The plaza design envisions a connection to a future park in the eastern part of the site, providing public access to a variety of amenities at ground level. The plaza not only supports future hotel and commercial activities at ground level but also facilitates a connection to the north-south mews throughout the site, and both building's forms and elevations are designed to frame and reinforce the character of this plaza.
- The project will also include a range of smaller plazas along all road frontages, adding diversity and creating unique outdoor spaces for public interaction.
- The subject site is divided into four quadrants in a cruciform pattern that provides a clear pedestrian mews in a north-south and ultimately connecting Central Avenue to 104<sup>th</sup> Avenue. This pedestrian mews is fronted on both sides by retail and café spaces that animate the walkway and provide a visual heart to the scheme.
- A newly created private east-west drive aisle forms the other arm of the cruciform and dividing line between the four quadrants. All accesses for underground parking and service/loading areas, drop-off and temporary parking are accessible from this drive aisle, as is the hotel porte cochere.
- The three mixed-use towers have been positioned to maximize both the tower separations within the site, as well as future nearby towers as per City Centre plan guidelines. Positioning of the towers on the site also allows for maximum view corridors, and privacy from each tower.
- The podium forms below each residential tower all have landscaped amenity roofscapes above
  the office level thereby providing valuable green space and social gathering areas of occupants
  of the residential units above.
- Although the towers are tall at 65, 60 and 56 storeys, they have simple, and elegant expressions with clearly articulated podiums and detailing that creates a complementary grouping, while maintaining distinctive characters that differentiate them.
- The podiums exhibit simplicity through a combination of horizontal spandrel glass elements and a diverse array of vertical fin expressions, arranged either in linear or rhythmic offset patterns. Additional visual interest is introduced through a punched window façade that connects the podiums of Towers C and D along 104th Avenue, creating a seamless and continuous urban streetscape.

- The design incorporates passive solar features, including vertical and horizontal fins, punched windows, and shade devices, contributing to well-articulated forms and enhancing the buildings' overall energy performance.
- The hotel boasts a distinctive weave pattern of copper, white, and light grey metal panel banding in both horizontal and vertical formats, adding a unique and visually striking element to the development.
- The applicant has agreed to continue to work with staff to address the following items:
  - o clarify the phasing, interim conditions and associated requirements;
  - o refinement of the public realm, detailing of urban plaza concept and grading, north-south mews, design of the east-west drive aisle and all landscape features; and
  - o refinement of massing and elevations, and study for above grade pedestrian connections between podiums.