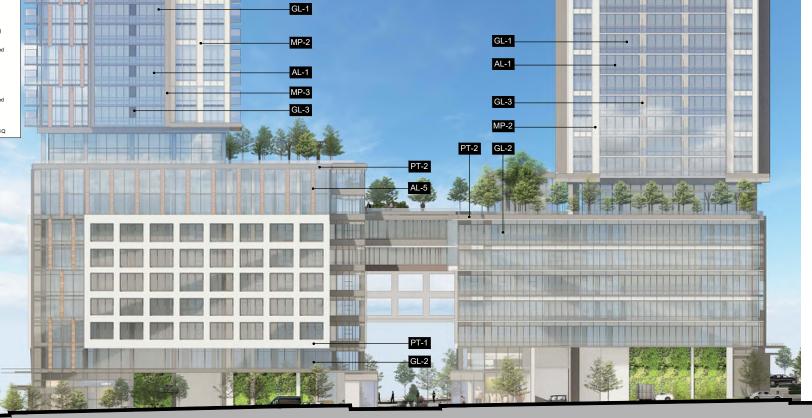

- The proposed site includes four mixed-use buildings ranging in height from 15 to 65 storeys, accompanied by podiums with heights between 5 and 10 storeys.
- The angle of Central Avenue is carried across the southern half of the site in a diagonal sightline to create a significant urban plaza and important public space in Surrey City Central that is designed to be easily accessible to the public. This strategic placement aims to highlight the evolving urban character of the City Center, adjacent to the proposed hotel and a 56-storey mixed-use residential, office and retail tower particularly along the new Central Avenue.
- The plaza design envisions a connection to a future park in the eastern part of the site, providing public access to a variety of amenities at ground level. The plaza not only supports future hotel and commercial activities at ground level but also facilitates a connection to the north-south mews throughout the site, and both building's forms and elevations are designed to frame and reinforce the character of this plaza.
- The project will also include a range of smaller plazas along all road frontages, adding diversity and creating unique outdoor spaces for public interaction.
- The subject site is divided into four quadrants in a cruciform pattern that provides a clear pedestrian mews in a north-south and ultimately connecting Central Avenue to 104<sup>th</sup> Avenue. This pedestrian mews is fronted on both sides by retail and café spaces that animate the walkway and provide a visual heart to the scheme.
- A newly created private east-west drive aisle forms the other arm of the cruciform and dividing line between the four quadrants. All accesses for underground parking and service/loading areas, drop-off and temporary parking are accessible from this drive aisle, as is the hotel porte cochere.
- The three mixed-use towers have been positioned to maximize both the tower separations within the site, as well as future nearby towers as per City Centre plan guidelines. Positioning of the towers on the site also allows for maximum view corridors, and privacy from each tower.
- The podium forms below each residential tower all have landscaped amenity roofscapes above
  the office level thereby providing valuable green space and social gathering areas of occupants
  of the residential units above.
- Although the towers are tall at 65, 60 and 56 storeys, they have simple, and elegant expressions with clearly articulated podiums and detailing that creates a complementary grouping, while maintaining distinctive characters that differentiate them.
- The podiums exhibit simplicity through a combination of horizontal spandrel glass elements and a diverse array of vertical fin expressions, arranged either in linear or rhythmic offset patterns. Additional visual interest is introduced through a punched window façade that connects the podiums of Towers C and D along 104th Avenue, creating a seamless and continuous urban streetscape.

- The design incorporates passive solar features, including vertical and horizontal fins, punched windows, and shade devices, contributing to well-articulated forms and enhancing the buildings' overall energy performance.
- The hotel boasts a distinctive weave pattern of copper, white, and light grey metal panel banding in both horizontal and vertical formats, adding a unique and visually striking element to the development.
- The applicant has agreed to continue to work with staff to address the following items:
  - o clarify the phasing, interim conditions and associated requirements;
  - o refinement of the public realm, detailing of urban plaza concept and grading, north-south mews, design of the east-west drive aisle and all landscape features; and
  - o refinement of massing and elevations, and study for above grade pedestrian connections between podiums.