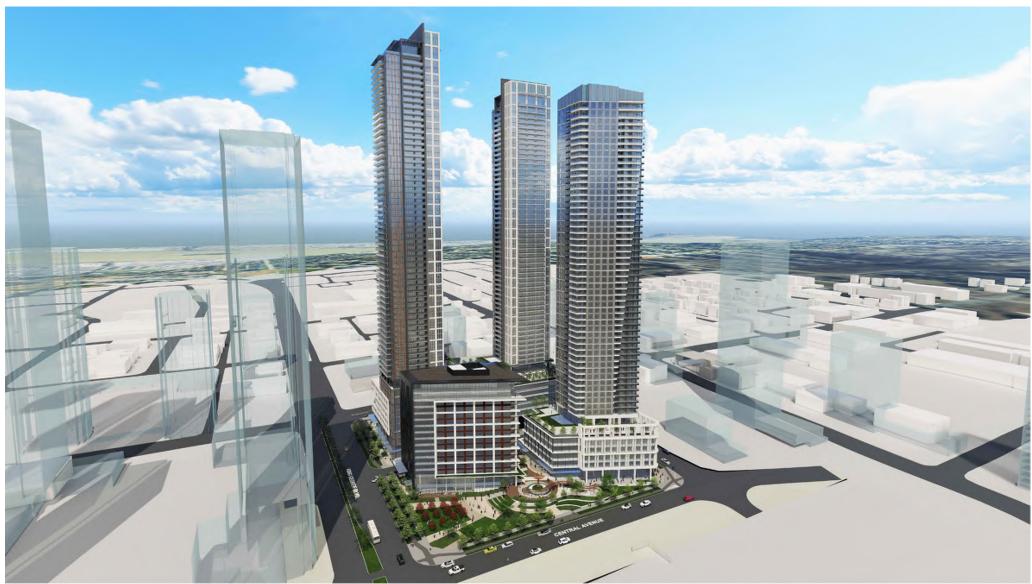

to allow for the phased development of four (4) buildings in City Centre, including 3 mixed-use towers with heights between 56 and 65-storeys and 1 mid-rise hotel.

LOCATION: 10376 King George Boulevard,

#### **Planning Considerations**

- The applicant is proposing the following:
  - o OCP Amendment to Figure 16: Downtown Densities from 3.5 FAR to 7.5 FAR.
  - o OCP Text Amendment to permit a density of 9.7 FAR under the Downtown designation.
  - City Centre Amendment from Mid to High Rise Mixed-Use (3.5 FAR) to High Rise Mixed-Use Type II.
  - o Rezoning from C-8 and CHI to CD.
  - o Development Permit.
  - Subdivision
- to permit a phased development consisting of three mixed-use towers with heights of 56, 60 and 65-storeys, one 15-storey hotel, 1,541 dwelling units and 43,114 square metres of commercial and office floor space and an overall gross FAR of 9.7.
- A publicly accessible urban plaza is proposed at the south portion of the site.
- The project is proposed as a four-phased development and organized as follows:
  - Phase 1 tower is located at the south-east portion of the site (Block A) and consists of a 56-storey mixed use tower and includes 466 residential dwelling units, and 9,100 square metres of commercial and office floor space.
  - Phase 2 tower is located at the north-east portion of the site (Block B) and consists of a 6o-storey mixed-use tower and includes 528 residential dwelling units, 13,944 square metres of commercial and office floor space.

- The proposed site includes four mixed-use buildings ranging in height from 15 to 65 storeys, accompanied by podiums with heights between 5 and 10 storeys.
- The angle of Central Avenue is carried across the southern half of the site in a diagonal sightline to create a significant urban plaza and important public space in Surrey City Central that is designed to be easily accessible to the public. This strategic placement aims to highlight the evolving urban character of the City Center, adjacent to the proposed hotel and a 56-storey mixed-use residential, office and retail tower particularly along the new Central Avenue.
- The plaza design envisions a connection to a future park in the eastern part of the site, providing public access to a variety of amenities at ground level. The plaza not only supports future hotel and commercial activities at ground level but also facilitates a connection to the north-south mews throughout the site, and both building's forms and elevations are designed to frame and reinforce the character of this plaza.
- The project will also include a range of smaller plazas along all road frontages, adding diversity and creating unique outdoor spaces for public interaction.
- The subject site is divided into four quadrants in a cruciform pattern that provides a clear pedestrian mews in a north-south and ultimately connecting Central Avenue to 104<sup>th</sup> Avenue. This pedestrian mews is fronted on both sides by retail and café spaces that animate the walkway and provide a visual heart to the scheme.
- A newly created private east-west drive aisle forms the other arm of the cruciform and dividing line between the four quadrants. All accesses for underground parking and service/loading areas, drop-off and temporary parking are accessible from this drive aisle, as is the hotel porte cochere.
- The three mixed-use towers have been positioned to maximize both the tower separations within the site, as well as future nearby towers as per City Centre plan guidelines. Positioning of the towers on the site also allows for maximum view corridors, and privacy from each tower.
- The podium forms below each residential tower all have landscaped amenity roofscapes above
  the office level thereby providing valuable green space and social gathering areas of occupants
  of the residential units above.
- Although the towers are tall at 65, 60 and 56 storeys, they have simple, and elegant expressions with clearly articulated podiums and detailing that creates a complementary grouping, while maintaining distinctive characters that differentiate them.
- The podiums exhibit simplicity through a combination of horizontal spandrel glass elements and a diverse array of vertical fin expressions, arranged either in linear or rhythmic offset patterns. Additional visual interest is introduced through a punched window façade that connects the podiums of Towers C and D along 104th Avenue, creating a seamless and continuous urban streetscape.