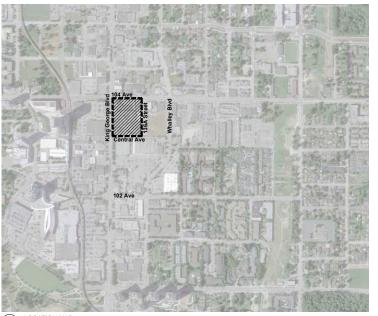

## SITE CONTEXT & BACKGROUND

| Direction                               | Existing Use                                                                                                                                                        | City Centre Plan<br>Designation                                                                | Existing Zone             |
|-----------------------------------------|---------------------------------------------------------------------------------------------------------------------------------------------------------------------|------------------------------------------------------------------------------------------------|---------------------------|
| Subject Site                            | Multiple single-<br>storey commercial<br>retail units,<br>including large-<br>scale drug store,<br>eating<br>establishments and<br>multi-storey office<br>building. | Mid to High Rise<br>Mixed-Use (3.5<br>FAR)                                                     | CHI and C-8               |
| North (Across 104 Avenue):              | A gas station and single-storey commercial buildings                                                                                                                | Mid to High Rise<br>Mixed-Use (3.5<br>FAR)                                                     | CD (Bylaw No. 14662), C-8 |
| East (Across 136A Street):              | Office building and development application (18-0141) proposing a 36-storey mixeduse building, currently at Third Reading                                           | Mid to High Rise<br>Mixed-Use (3.5<br>FAR) and Mid to<br>High Rise<br>Residential (3.5<br>FAR) | C-8 and C-35              |
| South:                                  | Development application (22- 0103) proposing a multi-phase mixed-use tower development, currently at initial review.                                                | Mid to High Rise<br>Mixed-Use (3.5<br>FAR) and Mid to<br>High Rise<br>Residential (3.5<br>FAR) | CD (Bylaw No. 14109)      |
| West (Across King George<br>Boulevard): | Existing commercial site under development application (22-0321) proposing a 4 phased mixed-use tower development, currently at initial review.                     | Central Business<br>District - Area 2<br>(7.5 FAR)                                             | C-8                       |

#### Context & Background

- The 18,258 square metre subject site consists of 7 properties and a portion of City-owned lane, located in City Centre, south of 104 Avenue, east of King George Boulevard and west of 136A Street.
- The subject site is designated Downtown in the Official Community Plan (OCP), Mid to High Rise Mixed-Use (3.5) in the City Centre Plan and is zoned Community Commercial (C-8) Zone and Highway Commercial Industrial (CHI) Zone.
- The subject application is generally consistent with the Downtown District designation in the Official Community Plan (OCP) and the Mid to High Rise Mixed-Use designation in the CCP, while being significantly higher in density.
- Staff are supportive of the increase in density given the site's location in City Centre and proximity to Civic Centre and the Central Business District Area 2.