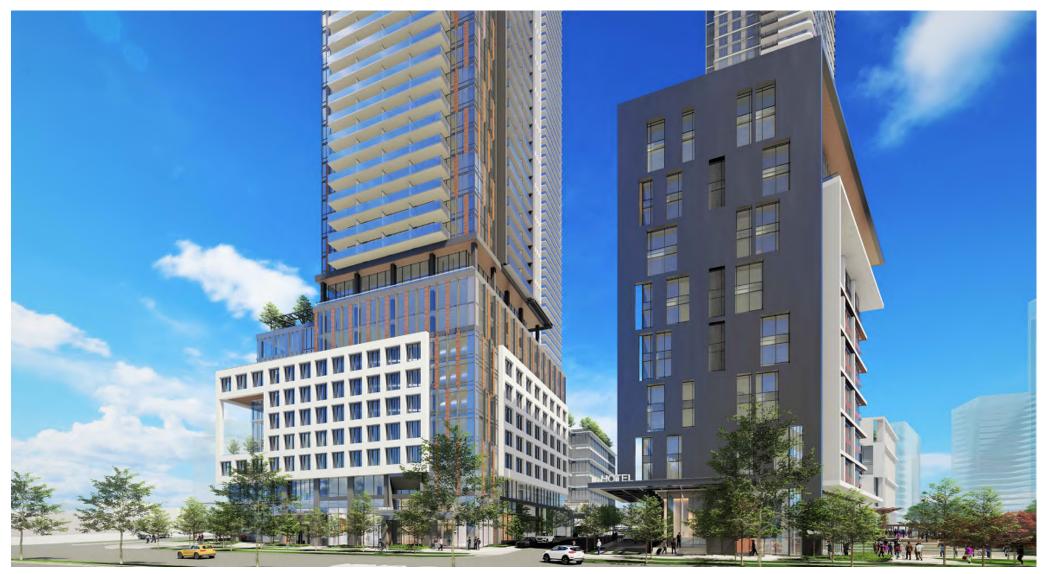

- The proposed site includes four mixed-use buildings ranging in height from 15 to 65 storeys, accompanied by podiums with heights between 5 and 10 storeys.
- The angle of Central Avenue is carried across the southern half of the site in a diagonal sightline to create a significant urban plaza and important public space in Surrey City Central that is designed to be easily accessible to the public. This strategic placement aims to highlight the evolving urban character of the City Center, adjacent to the proposed hotel and a 56-storey mixed-use residential, office and retail tower particularly along the new Central Avenue.
- The plaza design envisions a connection to a future park in the eastern part of the site, providing public access to a variety of amenities at ground level. The plaza not only supports future hotel and commercial activities at ground level but also facilitates a connection to the north-south mews throughout the site, and both building's forms and elevations are designed to frame and reinforce the character of this plaza.
- The project will also include a range of smaller plazas along all road frontages, adding diversity and creating unique outdoor spaces for public interaction.
- The subject site is divided into four quadrants in a cruciform pattern that provides a clear pedestrian mews in a north-south and ultimately connecting Central Avenue to 104<sup>th</sup> Avenue. This pedestrian mews is fronted on both sides by retail and café spaces that animate the walkway and provide a visual heart to the scheme.
- A newly created private east-west drive aisle forms the other arm of the cruciform and dividing line between the four quadrants. All accesses for underground parking and service/loading areas, drop-off and temporary parking are accessible from this drive aisle, as is the hotel porte cochere.
- The three mixed-use towers have been positioned to maximize both the tower separations within the site, as well as future nearby towers as per City Centre plan guidelines. Positioning of the towers on the site also allows for maximum view corridors, and privacy from each tower.
- The podium forms below each residential tower all have landscaped amenity roofscapes above
  the office level thereby providing valuable green space and social gathering areas of occupants
  of the residential units above.
- Although the towers are tall at 65, 60 and 56 storeys, they have simple, and elegant expressions with clearly articulated podiums and detailing that creates a complementary grouping, while maintaining distinctive characters that differentiate them.
- The podiums exhibit simplicity through a combination of horizontal spandrel glass elements and a diverse array of vertical fin expressions, arranged either in linear or rhythmic offset patterns. Additional visual interest is introduced through a punched window façade that connects the podiums of Towers C and D along 104th Avenue, creating a seamless and continuous urban streetscape.

- The design incorporates passive solar features, including vertical and horizontal fins, punched windows, and shade devices, contributing to well-articulated forms and enhancing the buildings' overall energy performance.
- The hotel boasts a distinctive weave pattern of copper, white, and light grey metal panel banding in both horizontal and vertical formats, adding a unique and visually striking element to the development.
- The applicant has agreed to continue to work with staff to address the following items:
  - o clarify the phasing, interim conditions and associated requirements;
  - o refinement of the public realm, detailing of urban plaza concept and grading, north-south mews, design of the east-west drive aisle and all landscape features; and
  - o refinement of massing and elevations, and study for above grade pedestrian connections between podiums.