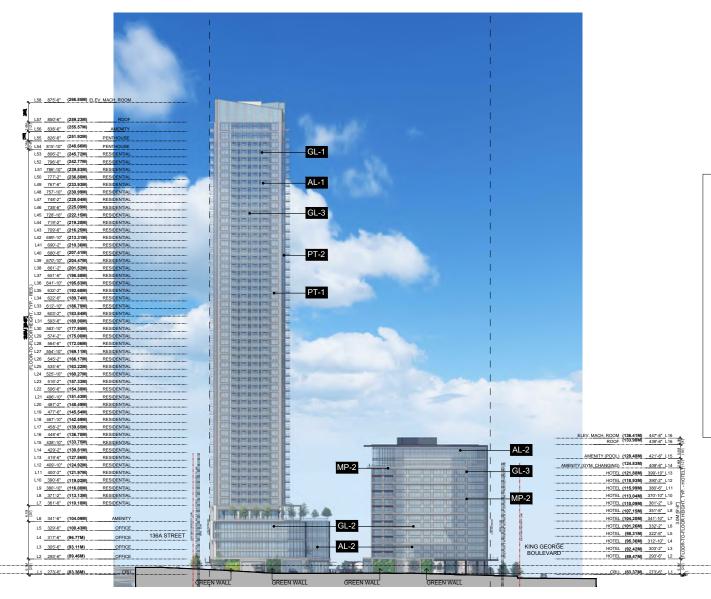

#### **Planning Considerations**

- The applicant is proposing the following:
  - o OCP Amendment to Figure 16: Downtown Densities from 3.5 FAR to 7.5 FAR.
  - o OCP Text Amendment to permit a density of 9.7 FAR under the Downtown designation.
  - City Centre Amendment from Mid to High Rise Mixed-Use (3.5 FAR) to High Rise Mixed-Use Type II.
  - o Rezoning from C-8 and CHI to CD.
  - o Development Permit.
  - Subdivision
- to permit a phased development consisting of three mixed-use towers with heights of 56, 60 and 65-storeys, one 15-storey hotel, 1,541 dwelling units and 43,114 square metres of commercial and office floor space and an overall gross FAR of 9.7.
- A publicly accessible urban plaza is proposed at the south portion of the site.
- The project is proposed as a four-phased development and organized as follows:
  - Phase 1 tower is located at the south-east portion of the site (Block A) and consists of a 56-storey mixed use tower and includes 466 residential dwelling units, and 9,100 square metres of commercial and office floor space.
  - Phase 2 tower is located at the north-east portion of the site (Block B) and consists of a 6o-storey mixed-use tower and includes 528 residential dwelling units, 13,944 square metres of commercial and office floor space.

- Phase 3 tower is located at the north-west portion of the site (Block C) and consists of a 56-storey mixed-use tower and includes 547 residential dwelling units, and 19,292 square metres of commercial and office floor space.
- Phase 4 building is located at the south-west portion of the site (Block D) and is proposing a 15-storey hotel with a total floor space of 15,296 square metres.

|                          | Proposed Overall Development Data |
|--------------------------|-----------------------------------|
| Lot Area                 |                                   |
| Gross Site Area:         | 18,258 sq. metres                 |
| Road Dedication:         | 2,409 sq. metres                  |
| Undevelopable Area:      | N/A                               |
| Net Site Area:           | 15,850 sq. metres                 |
| Number of Proposed Lots: | 4                                 |
| <b>Building Heights:</b> | 65, 60, 56 and 15-storeys         |
|                          |                                   |
| Floor Area Ratio (FAR):  | 9.7 gross FAR, 11.1 net FAR       |
| Floor Area               | · · · · · ·                       |
| Residential:             | 118,630 sq. metres                |
| Commercial/Office:       | 39,026 sq. metres                 |
| Hotel:                   | 14,489 sq. metres                 |
| Total:                   | 176,263 sq. metres                |
| Residential Units:       |                                   |
| Studio:                  | 144                               |
| 1-Bedroom:               | 468                               |
| 1-Bedroom & Den          | 205                               |
| 2-Bedroom:               | 660                               |
| 2-Bedroom and Den:       | 21                                |
| 3-Bedroom:               | 43                                |
| Total:                   | 1,541                             |

- The proposed site includes four mixed-use buildings ranging in height from 15 to 65 storeys, accompanied by podiums with heights between 5 and 10 storeys.
- The angle of Central Avenue is carried across the southern half of the site in a diagonal sightline to create a significant urban plaza and important public space in Surrey City Central that is designed to be easily accessible to the public. This strategic placement aims to highlight the evolving urban character of the City Center, adjacent to the proposed hotel and a 56-storey mixed-use residential, office and retail tower particularly along the new Central Avenue.
- The plaza design envisions a connection to a future park in the eastern part of the site, providing public access to a variety of amenities at ground level. The plaza not only supports future hotel and commercial activities at ground level but also facilitates a connection to the north-south mews throughout the site, and both building's forms and elevations are designed to frame and reinforce the character of this plaza.
- The project will also include a range of smaller plazas along all road frontages, adding diversity and creating unique outdoor spaces for public interaction.
- The subject site is divided into four quadrants in a cruciform pattern that provides a clear pedestrian mews in a north-south and ultimately connecting Central Avenue to 104<sup>th</sup> Avenue. This pedestrian mews is fronted on both sides by retail and café spaces that animate the walkway and provide a visual heart to the scheme.
- A newly created private east-west drive aisle forms the other arm of the cruciform and dividing line between the four quadrants. All accesses for underground parking and service/loading areas, drop-off and temporary parking are accessible from this drive aisle, as is the hotel porte cochere.
- The three mixed-use towers have been positioned to maximize both the tower separations within the site, as well as future nearby towers as per City Centre plan guidelines. Positioning of the towers on the site also allows for maximum view corridors, and privacy from each tower.
- The podium forms below each residential tower all have landscaped amenity roofscapes above
  the office level thereby providing valuable green space and social gathering areas of occupants
  of the residential units above.
- Although the towers are tall at 65, 60 and 56 storeys, they have simple, and elegant expressions with clearly articulated podiums and detailing that creates a complementary grouping, while maintaining distinctive characters that differentiate them.
- The podiums exhibit simplicity through a combination of horizontal spandrel glass elements and a diverse array of vertical fin expressions, arranged either in linear or rhythmic offset patterns. Additional visual interest is introduced through a punched window façade that connects the podiums of Towers C and D along 104th Avenue, creating a seamless and continuous urban streetscape.