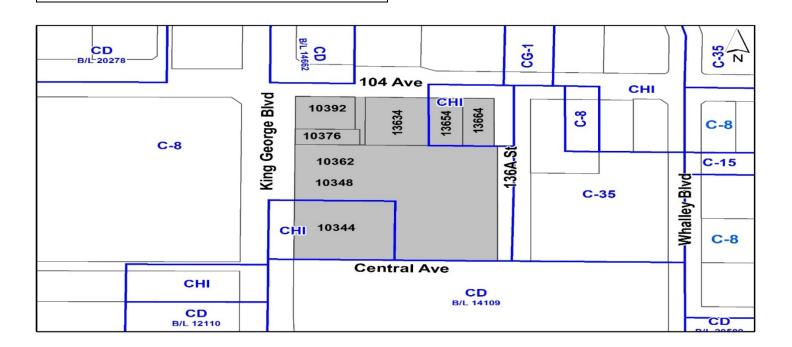

After finalizing the Planning Report for the December 18, 2023 Regular Council – Land Use Agenda, the following corrections were identified:

- 1. The OCP Amendment map did not include the portion of City-owned lane proposed to be acquired and consolidated as part of the development application. The OCP Amendment map has been updated to reflect the inclusion of the portion of lane.
- 2. The map on the first page of the Planning Report did not include the portion of City-owned lane proposed to be included and acquired as part of the development application. The first page has been updated to reflect the inclusion of the portion of lane.
- 3. An address was incorrectly labelled on the first page of the Planning Report as 10492 King George Boulevard and has been corrected to 10392 King George Boulevard.

Page 1 of the Planning Report and Appendix V (OCP Amendment Map) have been updated to reflect these changes.

The replacement pages are attached to this memorandum.

Ron Gill

Director, Area Planning North Planning & Development Department

to allow for the phased development of four (4) buildings in City Centre, including 3 mixed-use towers with heights between 56 and 65-storeys and 1 mid-rise hotel.

LOCATION: 10376 King George Boulevard,

13654 - 104 Avenue, 13634 - 104 Avenue,

10344/10348(10362)/10392 King George Boulevard, 13664 - 104

Avenue, and Portion of lane

**ZONING:** CHI and C-8

**OCP DESIGNATION:** Downtown

CITY CENTRE PLAN Mid to High Rise Mixed-Use (3.5

13654 - 104 Avenue, 13634 - 104 Avenue,

10344/10348/10492 King George Boulevard, 13664 - 104 Avenue, and

Portion of lane

**ZONING:** CHI and C-8 **OCP DESIGNATION:** Downtown

CITY CENTRE PLAN Mid to High Rise Mixed-Use (3.5)