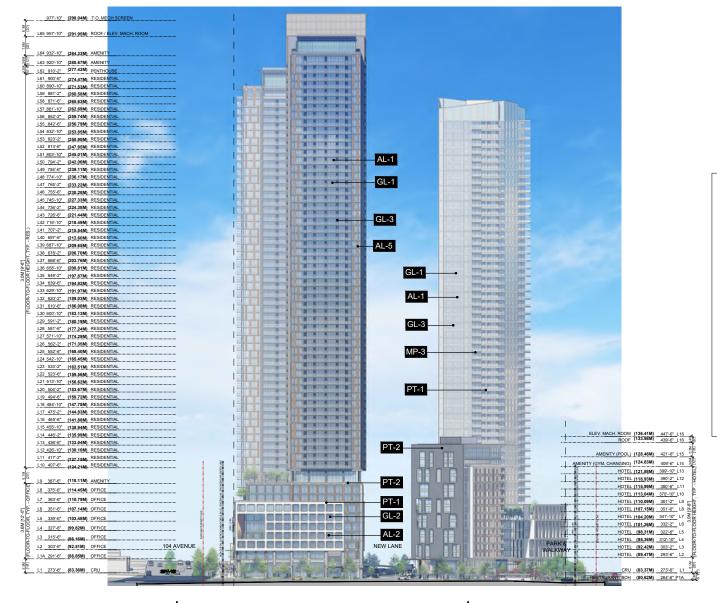

#### **Planning Considerations**

- The applicant is proposing the following:
  - o OCP Amendment to Figure 16: Downtown Densities from 3.5 FAR to 7.5 FAR.
  - o OCP Text Amendment to permit a density of 9.7 FAR under the Downtown designation.
  - City Centre Amendment from Mid to High Rise Mixed-Use (3.5 FAR) to High Rise Mixed-Use Type II.
  - o Rezoning from C-8 and CHI to CD.
  - o Development Permit.
  - Subdivision
- to permit a phased development consisting of three mixed-use towers with heights of 56, 60 and 65-storeys, one 15-storey hotel, 1,541 dwelling units and 43,114 square metres of commercial and office floor space and an overall gross FAR of 9.7.
- A publicly accessible urban plaza is proposed at the south portion of the site.
- The project is proposed as a four-phased development and organized as follows:
  - Phase 1 tower is located at the south-east portion of the site (Block A) and consists of a 56-storey mixed use tower and includes 466 residential dwelling units, and 9,100 square metres of commercial and office floor space.
  - Phase 2 tower is located at the north-east portion of the site (Block B) and consists of a 6o-storey mixed-use tower and includes 528 residential dwelling units, 13,944 square metres of commercial and office floor space.

- Phase 3 tower is located at the north-west portion of the site (Block C) and consists of a 56-storey mixed-use tower and includes 547 residential dwelling units, and 19,292 square metres of commercial and office floor space.
- Phase 4 building is located at the south-west portion of the site (Block D) and is proposing a 15-storey hotel with a total floor space of 15,296 square metres.

|                          | Proposed Overall Development Data |
|--------------------------|-----------------------------------|
| Lot Area                 |                                   |
| Gross Site Area:         | 18,258 sq. metres                 |
| Road Dedication:         | 2,409 sq. metres                  |
| Undevelopable Area:      | N/A                               |
| Net Site Area:           | 15,850 sq. metres                 |
| Number of Proposed Lots: | 4                                 |
| <b>Building Heights:</b> | 65, 60, 56 and 15-storeys         |
|                          |                                   |
| Floor Area Ratio (FAR):  | 9.7 gross FAR, 11.1 net FAR       |
| Floor Area               | · · · · · ·                       |
| Residential:             | 118,630 sq. metres                |
| Commercial/Office:       | 39,026 sq. metres                 |
| Hotel:                   | 14,489 sq. metres                 |
| Total:                   | 176,263 sq. metres                |
| Residential Units:       |                                   |
| Studio:                  | 144                               |
| 1-Bedroom:               | 468                               |
| 1-Bedroom & Den          | 205                               |
| 2-Bedroom:               | 660                               |
| 2-Bedroom and Den:       | 21                                |
| 3-Bedroom:               | 43                                |
| Total:                   | 1,541                             |

- The proposed site includes four mixed-use buildings ranging in height from 15 to 65 storeys, accompanied by podiums with heights between 5 and 10 storeys.
- The angle of Central Avenue is carried across the southern half of the site in a diagonal sightline to create a significant urban plaza and important public space in Surrey City Central that is designed to be easily accessible to the public. This strategic placement aims to highlight the evolving urban character of the City Center, adjacent to the proposed hotel and a 56-storey mixed-use residential, office and retail tower particularly along the new Central Avenue.
- The plaza design envisions a connection to a future park in the eastern part of the site, providing public access to a variety of amenities at ground level. The plaza not only supports future hotel and commercial activities at ground level but also facilitates a connection to the north-south mews throughout the site, and both building's forms and elevations are designed to frame and reinforce the character of this plaza.
- The project will also include a range of smaller plazas along all road frontages, adding diversity and creating unique outdoor spaces for public interaction.
- The subject site is divided into four quadrants in a cruciform pattern that provides a clear pedestrian mews in a north-south and ultimately connecting Central Avenue to 104<sup>th</sup> Avenue. This pedestrian mews is fronted on both sides by retail and café spaces that animate the walkway and provide a visual heart to the scheme.
- A newly created private east-west drive aisle forms the other arm of the cruciform and dividing line between the four quadrants. All accesses for underground parking and service/loading areas, drop-off and temporary parking are accessible from this drive aisle, as is the hotel porte cochere.
- The three mixed-use towers have been positioned to maximize both the tower separations within the site, as well as future nearby towers as per City Centre plan guidelines. Positioning of the towers on the site also allows for maximum view corridors, and privacy from each tower.
- The podium forms below each residential tower all have landscaped amenity roofscapes above
  the office level thereby providing valuable green space and social gathering areas of occupants
  of the residential units above.
- Although the towers are tall at 65, 60 and 56 storeys, they have simple, and elegant expressions with clearly articulated podiums and detailing that creates a complementary grouping, while maintaining distinctive characters that differentiate them.
- The podiums exhibit simplicity through a combination of horizontal spandrel glass elements and a diverse array of vertical fin expressions, arranged either in linear or rhythmic offset patterns. Additional visual interest is introduced through a punched window façade that connects the podiums of Towers C and D along 104th Avenue, creating a seamless and continuous urban streetscape.

- The design incorporates passive solar features, including vertical and horizontal fins, punched windows, and shade devices, contributing to well-articulated forms and enhancing the buildings' overall energy performance.
- The hotel boasts a distinctive weave pattern of copper, white, and light grey metal panel banding in both horizontal and vertical formats, adding a unique and visually striking element to the development.
- The applicant has agreed to continue to work with staff to address the following items:
  - o clarify the phasing, interim conditions and associated requirements;
  - o refinement of the public realm, detailing of urban plaza concept and grading, north-south mews, design of the east-west drive aisle and all landscape features; and
  - o refinement of massing and elevations, and study for above grade pedestrian connections between podiums.