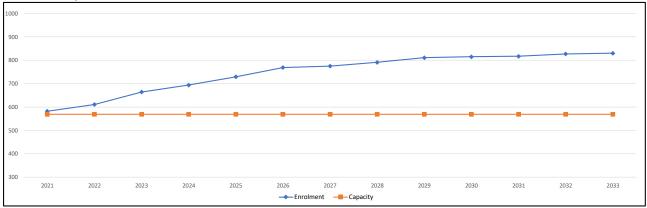

#### Referrals

Engineering: The Engineering Department has no objection to the project

subject to the completion of Engineering servicing requirements as

outlined in Appendix II.

School District: The School District has advised that there will be approximately 55

school-age children generated by this development, of which the School District has provided the following expected student

enrollment.

31 Elementary students at Lena Shaw Elementary 15 Secondary students at Guildford Park Secondary

(Appendix III)

Note that the number of school-age children is greater than the expected enrollment due to students attending private schools,

home school or different school districts.

The applicant has advised that the dwelling units in Phase 1 of this project are expected to be constructed and ready for occupancy by

#### **School Capacity Considerations**

- The School District has advised that 8 modular units have been approved at Lena Shaw Elementary School and will be operational in September 2024. Ministry funding has been approved for a 450-capacity addition to Guildford Park Secondary School, targeted to open September 2028.
- These expansions will be in place in advance of the final completion of Phase 1.