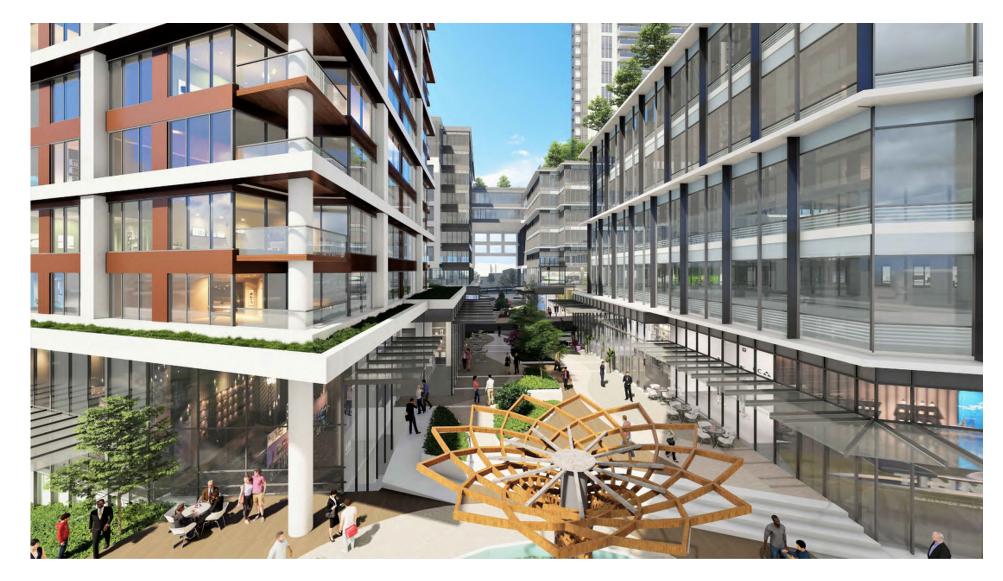

- The proposed site includes four mixed-use buildings ranging in height from 15 to 65 storeys, accompanied by podiums with heights between 5 and 10 storeys.
- The angle of Central Avenue is carried across the southern half of the site in a diagonal sightline to create a significant urban plaza and important public space in Surrey City Central that is designed to be easily accessible to the public. This strategic placement aims to highlight the evolving urban character of the City Center, adjacent to the proposed hotel and a 56-storey mixed-use residential, office and retail tower particularly along the new Central Avenue.
- The plaza design envisions a connection to a future park in the eastern part of the site, providing public access to a variety of amenities at ground level. The plaza not only supports future hotel and commercial activities at ground level but also facilitates a connection to the north-south mews throughout the site, and both building's forms and elevations are designed to frame and reinforce the character of this plaza.
- The project will also include a range of smaller plazas along all road frontages, adding diversity and creating unique outdoor spaces for public interaction.
- The subject site is divided into four quadrants in a cruciform pattern that provides a clear pedestrian mews in a north-south and ultimately connecting Central Avenue to 104<sup>th</sup> Avenue. This pedestrian mews is fronted on both sides by retail and café spaces that animate the walkway and provide a visual heart to the scheme.
- A newly created private east-west drive aisle forms the other arm of the cruciform and dividing line between the four quadrants. All accesses for underground parking and service/loading areas, drop-off and temporary parking are accessible from this drive aisle, as is the hotel porte cochere.
- The three mixed-use towers have been positioned to maximize both the tower separations within the site, as well as future nearby towers as per City Centre plan guidelines. Positioning of the towers on the site also allows for maximum view corridors, and privacy from each tower.
- The podium forms below each residential tower all have landscaped amenity roofscapes above
  the office level thereby providing valuable green space and social gathering areas of occupants
  of the residential units above.
- Although the towers are tall at 65, 60 and 56 storeys, they have simple, and elegant expressions with clearly articulated podiums and detailing that creates a complementary grouping, while maintaining distinctive characters that differentiate them.
- The podiums exhibit simplicity through a combination of horizontal spandrel glass elements and a diverse array of vertical fin expressions, arranged either in linear or rhythmic offset patterns. Additional visual interest is introduced through a punched window façade that connects the podiums of Towers C and D along 104th Avenue, creating a seamless and continuous urban streetscape.

#### Ground level:

- Different paving material and texture, including coloured concrete, unit pavers, wood decking, to provide visual interest and identify destinations and nodes for pedestrians and vehicles.
- The publicly accessible urban plaza is designed for everyone to enjoy including on-site residents, office and hotel uses and the neighborhood overall.
- A focal water feature is proposed within the plaza and includes a specimen tree for a shaded gathering space as well as a flush accessible interface around the corner of King George Blvd and Central Avenue.
  - Programming includes an amphitheater and plaza and seating, lawn and play areas, and tree grove.
- The urban plaza connects to the north-south pedestrian mews internal to the site with wide space and seating opportunities to connect the commercial areas from the south of the site to 104 Avenue.

#### Outdoor Amenity

- Based upon the City's Zoning Bylaw requirement of 3 square metres per dwelling unit of outdoor amenity space, a total of 4,623 square metres of outdoor amenity space is required for the proposed development.
- The applicant is proposing 6,965 square metres of outdoor amenity space across the site, which exceeds the total outdoor amenity space required under the Zone.
- The outdoor amenity spaces on this site are unique. A large scale publicly accessible urban plaza is proposed at the south portion of the site that provides for a wide range of programmable space, including an amphitheater, water feature, seating, tree grove and turf area. This plaza includes a mix of hard surface areas and trees and greenery.
- A north-south pedestrian mews is provided internal to the site and provides active and passive interaction with the commercial edges along the site, with well-designed hardscaping and seating opportunities.
- Large areas of intensive green roof are proposed on the hotel and will provide valuable habitat and food sources for nesting birds. In addition to habitat, the soft landscape areas will provide storm water benefits.
- Outdoor amenity spaces are proposed on podium and rooftop levels of all three residential towers, adjoining the indoor amenity areas. The spaces include a wide range include an entertaining area off the amenity room, outdoor living rooms, BBQ area, outdoor fireplace, sun deck, central lawn and an urban agriculture garden.