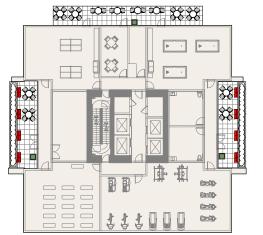

- The proposed site includes four mixed-use buildings ranging in height from 15 to 65 storeys, accompanied by podiums with heights between 5 and 10 storeys.
- The angle of Central Avenue is carried across the southern half of the site in a diagonal sightline to create a significant urban plaza and important public space in Surrey City Central that is designed to be easily accessible to the public. This strategic placement aims to highlight the evolving urban character of the City Center, adjacent to the proposed hotel and a 56-storey mixed-use residential, office and retail tower particularly along the new Central Avenue.
- The plaza design envisions a connection to a future park in the eastern part of the site, providing public access to a variety of amenities at ground level. The plaza not only supports future hotel and commercial activities at ground level but also facilitates a connection to the north-south mews throughout the site, and both building's forms and elevations are designed to frame and reinforce the character of this plaza.
- The project will also include a range of smaller plazas along all road frontages, adding diversity and creating unique outdoor spaces for public interaction.
- The subject site is divided into four quadrants in a cruciform pattern that provides a clear pedestrian mews in a north-south and ultimately connecting Central Avenue to 104<sup>th</sup> Avenue. This pedestrian mews is fronted on both sides by retail and café spaces that animate the walkway and provide a visual heart to the scheme.
- A newly created private east-west drive aisle forms the other arm of the cruciform and dividing line between the four quadrants. All accesses for underground parking and service/loading areas, drop-off and temporary parking are accessible from this drive aisle, as is the hotel porte cochere.
- The three mixed-use towers have been positioned to maximize both the tower separations within the site, as well as future nearby towers as per City Centre plan guidelines. Positioning of the towers on the site also allows for maximum view corridors, and privacy from each tower.
- The podium forms below each residential tower all have landscaped amenity roofscapes above
  the office level thereby providing valuable green space and social gathering areas of occupants
  of the residential units above.
- Although the towers are tall at 65, 60 and 56 storeys, they have simple, and elegant expressions with clearly articulated podiums and detailing that creates a complementary grouping, while maintaining distinctive characters that differentiate them.
- The podiums exhibit simplicity through a combination of horizontal spandrel glass elements and a diverse array of vertical fin expressions, arranged either in linear or rhythmic offset patterns. Additional visual interest is introduced through a punched window façade that connects the podiums of Towers C and D along 104th Avenue, creating a seamless and continuous urban streetscape.

- The design incorporates passive solar features, including vertical and horizontal fins, punched windows, and shade devices, contributing to well-articulated forms and enhancing the buildings' overall energy performance.
- The hotel boasts a distinctive weave pattern of copper, white, and light grey metal panel banding in both horizontal and vertical formats, adding a unique and visually striking element to the development.
- The applicant has agreed to continue to work with staff to address the following items:
  - o clarify the phasing, interim conditions and associated requirements;
  - o refinement of the public realm, detailing of urban plaza concept and grading, north-south mews, design of the east-west drive aisle and all landscape features; and
  - o refinement of massing and elevations, and study for above grade pedestrian connections between podiums.

## Landscaping

#### Ground level:

- Different paving material and texture, including coloured concrete, unit pavers, wood decking, to provide visual interest and identify destinations and nodes for pedestrians and vehicles.
- The publicly accessible urban plaza is designed for everyone to enjoy including on-site residents, office and hotel uses and the neighborhood overall.
- A focal water feature is proposed within the plaza and includes a specimen tree for a shaded gathering space as well as a flush accessible interface around the corner of King George Blvd and Central Avenue.
  - Programming includes an amphitheater and plaza and seating, lawn and play areas, and tree grove.
- The urban plaza connects to the north-south pedestrian mews internal to the site with wide space and seating opportunities to connect the commercial areas from the south of the site to 104 Avenue.

#### Upper levels:

- Main outdoor amenity spaces provide active play and resting areas within each residential tower. Typical designs include seating, lounge, turf, play, and outdoor kitchen and eating areas.
- Smaller outdoor spaces can be found on various levels as extensions from the indoor amenity areas.
- The hotel is proposing an extensive green roof, that will help to offset stormwater impacts, and provide ecological value.
- Additional details regarding indoor and outdoor amenity areas are included in sections below.