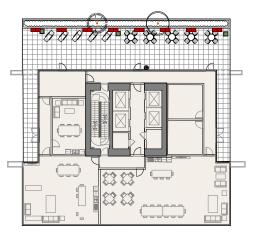

- The proposed site includes four mixed-use buildings ranging in height from 15 to 65 storeys, accompanied by podiums with heights between 5 and 10 storeys.
- The angle of Central Avenue is carried across the southern half of the site in a diagonal sightline to create a significant urban plaza and important public space in Surrey City Central that is designed to be easily accessible to the public. This strategic placement aims to highlight the evolving urban character of the City Center, adjacent to the proposed hotel and a 56-storey mixed-use residential, office and retail tower particularly along the new Central Avenue.
- The plaza design envisions a connection to a future park in the eastern part of the site, providing public access to a variety of amenities at ground level. The plaza not only supports future hotel and commercial activities at ground level but also facilitates a connection to the north-south mews throughout the site, and both building's forms and elevations are designed to frame and reinforce the character of this plaza.
- The project will also include a range of smaller plazas along all road frontages, adding diversity and creating unique outdoor spaces for public interaction.
- The subject site is divided into four quadrants in a cruciform pattern that provides a clear pedestrian mews in a north-south and ultimately connecting Central Avenue to 104<sup>th</sup> Avenue. This pedestrian mews is fronted on both sides by retail and café spaces that animate the walkway and provide a visual heart to the scheme.
- A newly created private east-west drive aisle forms the other arm of the cruciform and dividing line between the four quadrants. All accesses for underground parking and service/loading areas, drop-off and temporary parking are accessible from this drive aisle, as is the hotel porte cochere.
- The three mixed-use towers have been positioned to maximize both the tower separations within the site, as well as future nearby towers as per City Centre plan guidelines. Positioning of the towers on the site also allows for maximum view corridors, and privacy from each tower.
- The podium forms below each residential tower all have landscaped amenity roofscapes above
  the office level thereby providing valuable green space and social gathering areas of occupants
  of the residential units above.
- Although the towers are tall at 65, 60 and 56 storeys, they have simple, and elegant expressions with clearly articulated podiums and detailing that creates a complementary grouping, while maintaining distinctive characters that differentiate them.
- The podiums exhibit simplicity through a combination of horizontal spandrel glass elements and a diverse array of vertical fin expressions, arranged either in linear or rhythmic offset patterns. Additional visual interest is introduced through a punched window façade that connects the podiums of Towers C and D along 104th Avenue, creating a seamless and continuous urban streetscape.

- The design incorporates passive solar features, including vertical and horizontal fins, punched windows, and shade devices, contributing to well-articulated forms and enhancing the buildings' overall energy performance.
- The hotel boasts a distinctive weave pattern of copper, white, and light grey metal panel banding in both horizontal and vertical formats, adding a unique and visually striking element to the development.
- The applicant has agreed to continue to work with staff to address the following items:
  - o clarify the phasing, interim conditions and associated requirements;
  - o refinement of the public realm, detailing of urban plaza concept and grading, north-south mews, design of the east-west drive aisle and all landscape features; and
  - o refinement of massing and elevations, and study for above grade pedestrian connections between podiums.

## Landscaping

#### Ground level:

- Different paving material and texture, including coloured concrete, unit pavers, wood decking, to provide visual interest and identify destinations and nodes for pedestrians and vehicles.
- The publicly accessible urban plaza is designed for everyone to enjoy including on-site residents, office and hotel uses and the neighborhood overall.
- A focal water feature is proposed within the plaza and includes a specimen tree for a shaded gathering space as well as a flush accessible interface around the corner of King George Blvd and Central Avenue.
  - Programming includes an amphitheater and plaza and seating, lawn and play areas, and tree grove.
- The urban plaza connects to the north-south pedestrian mews internal to the site with wide space and seating opportunities to connect the commercial areas from the south of the site to 104 Avenue.

#### Upper levels:

- Main outdoor amenity spaces provide active play and resting areas within each residential tower. Typical designs include seating, lounge, turf, play, and outdoor kitchen and eating areas.
- Smaller outdoor spaces can be found on various levels as extensions from the indoor amenity areas.
- The hotel is proposing an extensive green roof, that will help to offset stormwater impacts, and provide ecological value.
- Additional details regarding indoor and outdoor amenity areas are included in sections below.