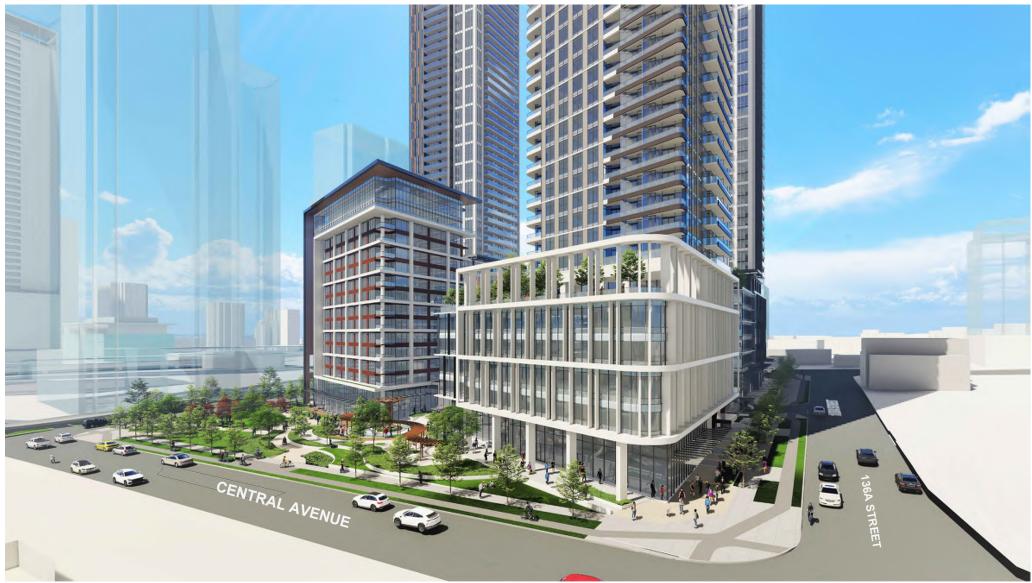

#### Form and Character Development Permit Requirement

- The proposed development is subject to a Development Permit for Form and Character and is also subject to the urban design guidelines in the Surrey City Centre Plan.
- The proposed development complies with the Form and Character Development Permit guidelines in the OCP and the design guidelines in the Surrey City Centre Plan.
- The applicant has worked with staff to:
  - Develop an attractive mixed-use project that integrates a diverse range of functions and uses, featuring a spacious park-like plaza facing south towards the future Central Avenue;
  - Enhance the pedestrian and public realm experience with a focus on desired pedestrian pathways, and placemaking;
  - Collaboratively, staff and the applicant successfully arrived at the desired density with a mix of three towers and one mid-rise building. This adjustment allows for generous public spaces to accommodate significant pedestrian realm.
  - o Introduce unique tower and podium structures, emphasizing distinctive massing and architectural expression.

- The proposed site includes four mixed-use buildings ranging in height from 15 to 65 storeys, accompanied by podiums with heights between 5 and 10 storeys.
- The angle of Central Avenue is carried across the southern half of the site in a diagonal sightline to create a significant urban plaza and important public space in Surrey City Central that is designed to be easily accessible to the public. This strategic placement aims to highlight the evolving urban character of the City Center, adjacent to the proposed hotel and a 56-storey mixed-use residential, office and retail tower particularly along the new Central Avenue.
- The plaza design envisions a connection to a future park in the eastern part of the site, providing public access to a variety of amenities at ground level. The plaza not only supports future hotel and commercial activities at ground level but also facilitates a connection to the north-south mews throughout the site, and both building's forms and elevations are designed to frame and reinforce the character of this plaza.
- The project will also include a range of smaller plazas along all road frontages, adding diversity and creating unique outdoor spaces for public interaction.
- The subject site is divided into four quadrants in a cruciform pattern that provides a clear pedestrian mews in a north-south and ultimately connecting Central Avenue to 104<sup>th</sup> Avenue. This pedestrian mews is fronted on both sides by retail and café spaces that animate the walkway and provide a visual heart to the scheme.
- A newly created private east-west drive aisle forms the other arm of the cruciform and dividing line between the four quadrants. All accesses for underground parking and service/loading areas, drop-off and temporary parking are accessible from this drive aisle, as is the hotel porte cochere.
- The three mixed-use towers have been positioned to maximize both the tower separations within the site, as well as future nearby towers as per City Centre plan guidelines. Positioning of the towers on the site also allows for maximum view corridors, and privacy from each tower.
- The podium forms below each residential tower all have landscaped amenity roofscapes above
  the office level thereby providing valuable green space and social gathering areas of occupants
  of the residential units above.
- Although the towers are tall at 65, 60 and 56 storeys, they have simple, and elegant expressions with clearly articulated podiums and detailing that creates a complementary grouping, while maintaining distinctive characters that differentiate them.
- The podiums exhibit simplicity through a combination of horizontal spandrel glass elements and a diverse array of vertical fin expressions, arranged either in linear or rhythmic offset patterns. Additional visual interest is introduced through a punched window façade that connects the podiums of Towers C and D along 104th Avenue, creating a seamless and continuous urban streetscape.

#### Ground level:

- Different paving material and texture, including coloured concrete, unit pavers, wood decking, to provide visual interest and identify destinations and nodes for pedestrians and vehicles.
- The publicly accessible urban plaza is designed for everyone to enjoy including on-site residents, office and hotel uses and the neighborhood overall.
- A focal water feature is proposed within the plaza and includes a specimen tree for a shaded gathering space as well as a flush accessible interface around the corner of King George Blvd and Central Avenue.
  - Programming includes an amphitheater and plaza and seating, lawn and play areas, and tree grove.
- The urban plaza connects to the north-south pedestrian mews internal to the site with wide space and seating opportunities to connect the commercial areas from the south of the site to 104 Avenue.