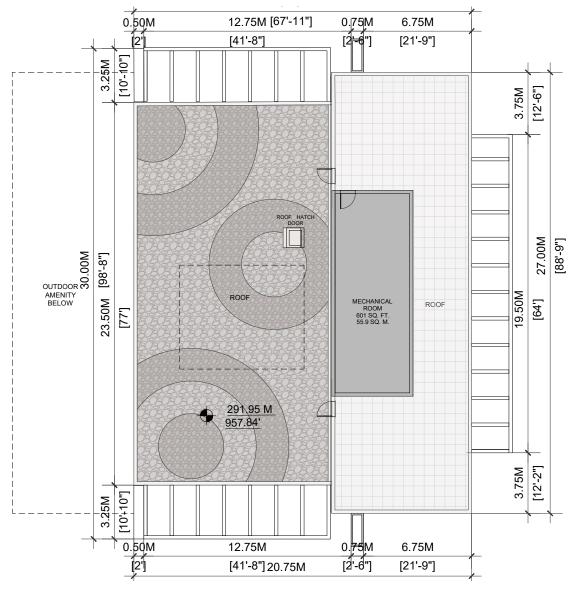

#### Upper levels:

- Main outdoor amenity spaces provide active play and resting areas within each residential tower. Typical designs include seating, lounge, turf, play, and outdoor kitchen and eating areas.
- Smaller outdoor spaces can be found on various levels as extensions from the indoor amenity areas.
- The hotel is proposing an extensive green roof, that will help to offset stormwater impacts, and provide ecological value.
- Additional details regarding indoor and outdoor amenity areas are included in sections below.

#### Outdoor Amenity

- Based upon the City's Zoning Bylaw requirement of 3 square metres per dwelling unit of outdoor amenity space, a total of 4,623 square metres of outdoor amenity space is required for the proposed development.
- The applicant is proposing 6,965 square metres of outdoor amenity space across the site, which exceeds the total outdoor amenity space required under the Zone.
- The outdoor amenity spaces on this site are unique. A large scale publicly accessible urban plaza is proposed at the south portion of the site that provides for a wide range of programmable space, including an amphitheater, water feature, seating, tree grove and turf area. This plaza includes a mix of hard surface areas and trees and greenery.
- A north-south pedestrian mews is provided internal to the site and provides active and passive interaction with the commercial edges along the site, with well-designed hardscaping and seating opportunities.
- Large areas of intensive green roof are proposed on the hotel and will provide valuable habitat and food sources for nesting birds. In addition to habitat, the soft landscape areas will provide storm water benefits.
- Outdoor amenity spaces are proposed on podium and rooftop levels of all three residential towers, adjoining the indoor amenity areas. The spaces include a wide range include an entertaining area off the amenity room, outdoor living rooms, BBQ area, outdoor fireplace, sun deck, central lawn and an urban agriculture garden.