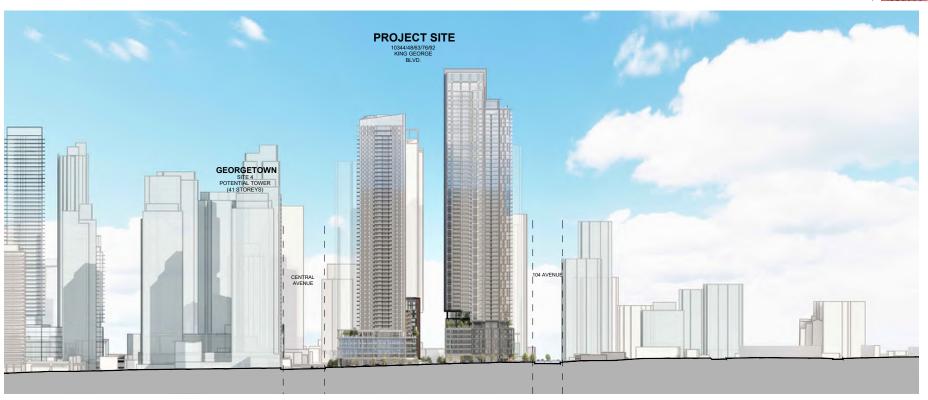

#### RATIONALE OF RECOMMENDATION

- The subject site is located directly across King George Boulevard from lands designated Central Business District Area 2 (7.5 FAR) in the City Centre, with significant commercial and office requirements.
- Although the proposed density on the subject site is higher than that prescribed in the OCP and City Centre Plan, the proposed multiple mixed-use towers with significant commercial & office podiums and stand-alone hotel will support and complement this area of Surrey City Centre.
- The proposed density and building forms are appropriate for this part of Surrey City Centre, and form part of an emerging high-density mixed-use, office and residential hub around Surrey Central SkyTrain Station, Centre Block and Civic Centre.
- The proposed development is complementary to adjacent proposed tower developments in City Centre and will complement the Central Business District Area 2.
- The proposed development conforms to the goal of achieving high-rise, high-density development around the three SkyTrain Stations in City Centre. The Surrey Central Skytrain Station is located within walking distance of less than 250 metres (less than 5 minutes) from the subject site.

## SITE CONTEXT & BACKGROUND

| Direction                               | Existing Use                                                                                                                                                        | City Centre Plan<br>Designation                                                                | Existing Zone             |
|-----------------------------------------|---------------------------------------------------------------------------------------------------------------------------------------------------------------------|------------------------------------------------------------------------------------------------|---------------------------|
| Subject Site                            | Multiple single-<br>storey commercial<br>retail units,<br>including large-<br>scale drug store,<br>eating<br>establishments and<br>multi-storey office<br>building. | Mid to High Rise<br>Mixed-Use (3.5<br>FAR)                                                     | CHI and C-8               |
| North (Across 104 Avenue):              | A gas station and single-storey commercial buildings                                                                                                                | Mid to High Rise<br>Mixed-Use (3.5<br>FAR)                                                     | CD (Bylaw No. 14662), C-8 |
| East (Across 136A Street):              | Office building and development application (18-0141) proposing a 36-storey mixeduse building, currently at Third Reading                                           | Mid to High Rise<br>Mixed-Use (3.5<br>FAR) and Mid to<br>High Rise<br>Residential (3.5<br>FAR) | C-8 and C-35              |
| South:                                  | Development application (22- 0103) proposing a multi-phase mixed-use tower development, currently at initial review.                                                | Mid to High Rise<br>Mixed-Use (3.5<br>FAR) and Mid to<br>High Rise<br>Residential (3.5<br>FAR) | CD (Bylaw No. 14109)      |
| West (Across King George<br>Boulevard): | Existing commercial site under development application (22-0321) proposing a 4 phased mixed-use tower development, currently at initial review.                     | Central Business<br>District - Area 2<br>(7.5 FAR)                                             | C-8                       |