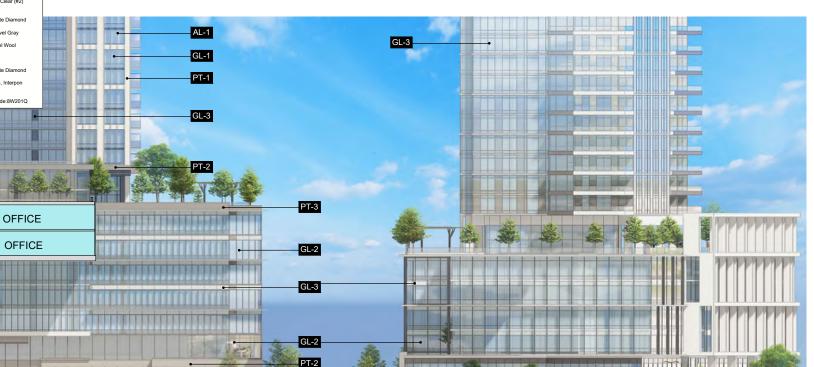

- The proposed site includes four mixed-use buildings ranging in height from 15 to 65 storeys, accompanied by podiums with heights between 5 and 10 storeys.
- The angle of Central Avenue is carried across the southern half of the site in a diagonal sightline to create a significant urban plaza and important public space in Surrey City Central that is designed to be easily accessible to the public. This strategic placement aims to highlight the evolving urban character of the City Center, adjacent to the proposed hotel and a 56-storey mixed-use residential, office and retail tower particularly along the new Central Avenue.
- The plaza design envisions a connection to a future park in the eastern part of the site, providing public access to a variety of amenities at ground level. The plaza not only supports future hotel and commercial activities at ground level but also facilitates a connection to the north-south mews throughout the site, and both building's forms and elevations are designed to frame and reinforce the character of this plaza.
- The project will also include a range of smaller plazas along all road frontages, adding diversity and creating unique outdoor spaces for public interaction.
- The subject site is divided into four quadrants in a cruciform pattern that provides a clear pedestrian mews in a north-south and ultimately connecting Central Avenue to 104<sup>th</sup> Avenue. This pedestrian mews is fronted on both sides by retail and café spaces that animate the walkway and provide a visual heart to the scheme.
- A newly created private east-west drive aisle forms the other arm of the cruciform and dividing line between the four quadrants. All accesses for underground parking and service/loading areas, drop-off and temporary parking are accessible from this drive aisle, as is the hotel porte cochere.
- The three mixed-use towers have been positioned to maximize both the tower separations within the site, as well as future nearby towers as per City Centre plan guidelines. Positioning of the towers on the site also allows for maximum view corridors, and privacy from each tower.
- The podium forms below each residential tower all have landscaped amenity roofscapes above
  the office level thereby providing valuable green space and social gathering areas of occupants
  of the residential units above.
- Although the towers are tall at 65, 60 and 56 storeys, they have simple, and elegant expressions with clearly articulated podiums and detailing that creates a complementary grouping, while maintaining distinctive characters that differentiate them.
- The podiums exhibit simplicity through a combination of horizontal spandrel glass elements and a diverse array of vertical fin expressions, arranged either in linear or rhythmic offset patterns. Additional visual interest is introduced through a punched window façade that connects the podiums of Towers C and D along 104th Avenue, creating a seamless and continuous urban streetscape.

- The design incorporates passive solar features, including vertical and horizontal fins, punched windows, and shade devices, contributing to well-articulated forms and enhancing the buildings' overall energy performance.
- The hotel boasts a distinctive weave pattern of copper, white, and light grey metal panel banding in both horizontal and vertical formats, adding a unique and visually striking element to the development.
- The applicant has agreed to continue to work with staff to address the following items:
  - o clarify the phasing, interim conditions and associated requirements;
  - o refinement of the public realm, detailing of urban plaza concept and grading, north-south mews, design of the east-west drive aisle and all landscape features; and
  - o refinement of massing and elevations, and study for above grade pedestrian connections between podiums.