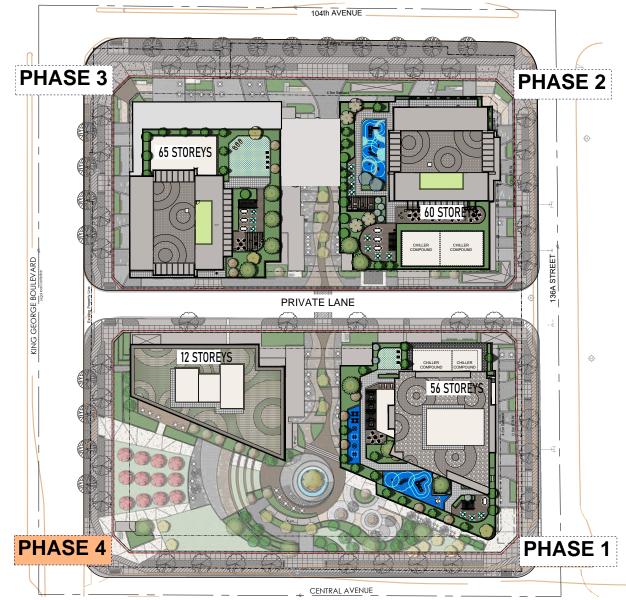

#### **Planning Considerations**

- The applicant is proposing the following:
  - o OCP Amendment to Figure 16: Downtown Densities from 3.5 FAR to 7.5 FAR.
  - o OCP Text Amendment to permit a density of 9.7 FAR under the Downtown designation.
  - City Centre Amendment from Mid to High Rise Mixed-Use (3.5 FAR) to High Rise Mixed-Use Type II.
  - o Rezoning from C-8 and CHI to CD.
  - o Development Permit.
  - Subdivision
- to permit a phased development consisting of three mixed-use towers with heights of 56, 60 and 65-storeys, one 15-storey hotel, 1,541 dwelling units and 43,114 square metres of commercial and office floor space and an overall gross FAR of 9.7.
- A publicly accessible urban plaza is proposed at the south portion of the site.
- The project is proposed as a four-phased development and organized as follows:
  - Phase 1 tower is located at the south-east portion of the site (Block A) and consists of a 56-storey mixed use tower and includes 466 residential dwelling units, and 9,100 square metres of commercial and office floor space.
  - Phase 2 tower is located at the north-east portion of the site (Block B) and consists of a 6o-storey mixed-use tower and includes 528 residential dwelling units, 13,944 square metres of commercial and office floor space.

- Phase 3 tower is located at the north-west portion of the site (Block C) and consists of a 56-storey mixed-use tower and includes 547 residential dwelling units, and 19,292 square metres of commercial and office floor space.
- Phase 4 building is located at the south-west portion of the site (Block D) and is proposing a 15-storey hotel with a total floor space of 15,296 square metres.

|                          | Proposed Overall Development Data |
|--------------------------|-----------------------------------|
| Lot Area                 |                                   |
| Gross Site Area:         | 18,258 sq. metres                 |
| Road Dedication:         | 2,409 sq. metres                  |
| Undevelopable Area:      | N/A                               |
| Net Site Area:           | 15,850 sq. metres                 |
| Number of Proposed Lots: | 4                                 |
| <b>Building Heights:</b> | 65, 60, 56 and 15-storeys         |
|                          |                                   |
| Floor Area Ratio (FAR):  | 9.7 gross FAR, 11.1 net FAR       |
| Floor Area               | · · · · · ·                       |
| Residential:             | 118,630 sq. metres                |
| Commercial/Office:       | 39,026 sq. metres                 |
| Hotel:                   | 14,489 sq. metres                 |
| Total:                   | 176,263 sq. metres                |
| Residential Units:       |                                   |
| Studio:                  | 144                               |
| 1-Bedroom:               | 468                               |
| 1-Bedroom & Den          | 205                               |
| 2-Bedroom:               | 660                               |
| 2-Bedroom and Den:       | 21                                |
| 3-Bedroom:               | 43                                |
| Total:                   | 1,541                             |