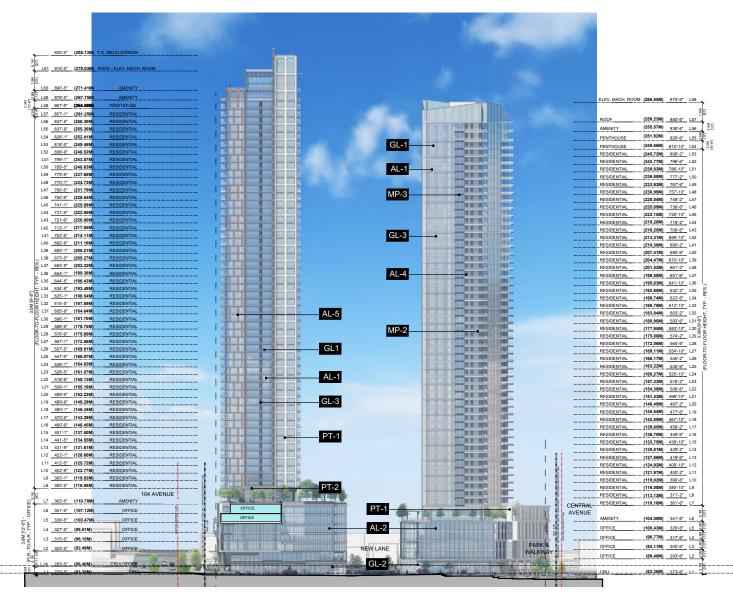

#### **Planning Considerations**

- The applicant is proposing the following:
  - o OCP Amendment to Figure 16: Downtown Densities from 3.5 FAR to 7.5 FAR.
  - o OCP Text Amendment to permit a density of 9.7 FAR under the Downtown designation.
  - City Centre Amendment from Mid to High Rise Mixed-Use (3.5 FAR) to High Rise Mixed-Use Type II.
  - o Rezoning from C-8 and CHI to CD.
  - o Development Permit.
  - Subdivision
- to permit a phased development consisting of three mixed-use towers with heights of 56, 60 and 65-storeys, one 15-storey hotel, 1,541 dwelling units and 43,114 square metres of commercial and office floor space and an overall gross FAR of 9.7.
- A publicly accessible urban plaza is proposed at the south portion of the site.
- The project is proposed as a four-phased development and organized as follows:
  - Phase 1 tower is located at the south-east portion of the site (Block A) and consists of a 56-storey mixed use tower and includes 466 residential dwelling units, and 9,100 square metres of commercial and office floor space.
  - Phase 2 tower is located at the north-east portion of the site (Block B) and consists of a 6o-storey mixed-use tower and includes 528 residential dwelling units, 13,944 square metres of commercial and office floor space.

- Phase 3 tower is located at the north-west portion of the site (Block C) and consists of a 56-storey mixed-use tower and includes 547 residential dwelling units, and 19,292 square metres of commercial and office floor space.
- Phase 4 building is located at the south-west portion of the site (Block D) and is proposing a 15-storey hotel with a total floor space of 15,296 square metres.

|                          | Proposed Overall Development Data |
|--------------------------|-----------------------------------|
| Lot Area                 |                                   |
| Gross Site Area:         | 18,258 sq. metres                 |
| Road Dedication:         | 2,409 sq. metres                  |
| Undevelopable Area:      | N/A                               |
| Net Site Area:           | 15,850 sq. metres                 |
| Number of Proposed Lots: | 4                                 |
| <b>Building Heights:</b> | 65, 60, 56 and 15-storeys         |
|                          |                                   |
| Floor Area Ratio (FAR):  | 9.7 gross FAR, 11.1 net FAR       |
| Floor Area               | · · · · · ·                       |
| Residential:             | 118,630 sq. metres                |
| Commercial/Office:       | 39,026 sq. metres                 |
| Hotel:                   | 14,489 sq. metres                 |
| Total:                   | 176,263 sq. metres                |
| Residential Units:       |                                   |
| Studio:                  | 144                               |
| 1-Bedroom:               | 468                               |
| 1-Bedroom & Den          | 205                               |
| 2-Bedroom:               | 660                               |
| 2-Bedroom and Den:       | 21                                |
| 3-Bedroom:               | 43                                |
| Total:                   | 1,541                             |

- The proposed site includes four mixed-use buildings ranging in height from 15 to 65 storeys, accompanied by podiums with heights between 5 and 10 storeys.
- The angle of Central Avenue is carried across the southern half of the site in a diagonal sightline to create a significant urban plaza and important public space in Surrey City Central that is designed to be easily accessible to the public. This strategic placement aims to highlight the evolving urban character of the City Center, adjacent to the proposed hotel and a 56-storey mixed-use residential, office and retail tower particularly along the new Central Avenue.
- The plaza design envisions a connection to a future park in the eastern part of the site, providing public access to a variety of amenities at ground level. The plaza not only supports future hotel and commercial activities at ground level but also facilitates a connection to the north-south mews throughout the site, and both building's forms and elevations are designed to frame and reinforce the character of this plaza.
- The project will also include a range of smaller plazas along all road frontages, adding diversity and creating unique outdoor spaces for public interaction.
- The subject site is divided into four quadrants in a cruciform pattern that provides a clear pedestrian mews in a north-south and ultimately connecting Central Avenue to 104<sup>th</sup> Avenue. This pedestrian mews is fronted on both sides by retail and café spaces that animate the walkway and provide a visual heart to the scheme.
- A newly created private east-west drive aisle forms the other arm of the cruciform and dividing line between the four quadrants. All accesses for underground parking and service/loading areas, drop-off and temporary parking are accessible from this drive aisle, as is the hotel porte cochere.
- The three mixed-use towers have been positioned to maximize both the tower separations within the site, as well as future nearby towers as per City Centre plan guidelines. Positioning of the towers on the site also allows for maximum view corridors, and privacy from each tower.
- The podium forms below each residential tower all have landscaped amenity roofscapes above
  the office level thereby providing valuable green space and social gathering areas of occupants
  of the residential units above.
- Although the towers are tall at 65, 60 and 56 storeys, they have simple, and elegant expressions with clearly articulated podiums and detailing that creates a complementary grouping, while maintaining distinctive characters that differentiate them.
- The podiums exhibit simplicity through a combination of horizontal spandrel glass elements and a diverse array of vertical fin expressions, arranged either in linear or rhythmic offset patterns. Additional visual interest is introduced through a punched window façade that connects the podiums of Towers C and D along 104th Avenue, creating a seamless and continuous urban streetscape.