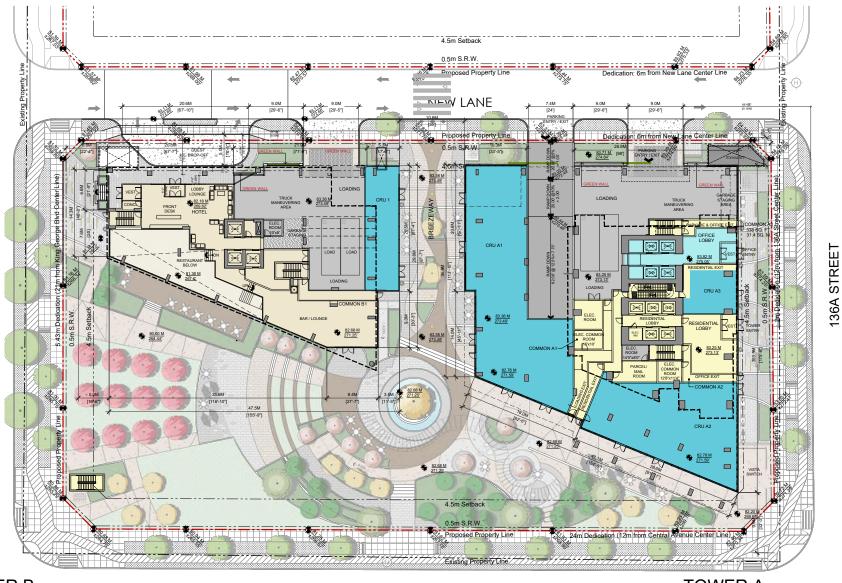

#### **Planning Considerations**

- The applicant is proposing the following:
  - o OCP Amendment to Figure 16: Downtown Densities from 3.5 FAR to 7.5 FAR.
  - o OCP Text Amendment to permit a density of 9.7 FAR under the Downtown designation.
  - City Centre Amendment from Mid to High Rise Mixed-Use (3.5 FAR) to High Rise Mixed-Use Type II.
  - o Rezoning from C-8 and CHI to CD.
  - o Development Permit.
  - Subdivision
- to permit a phased development consisting of three mixed-use towers with heights of 56, 60 and 65-storeys, one 15-storey hotel, 1,541 dwelling units and 43,114 square metres of commercial and office floor space and an overall gross FAR of 9.7.
- A publicly accessible urban plaza is proposed at the south portion of the site.
- The project is proposed as a four-phased development and organized as follows:
  - Phase 1 tower is located at the south-east portion of the site (Block A) and consists of a 56-storey mixed use tower and includes 466 residential dwelling units, and 9,100 square metres of commercial and office floor space.
  - Phase 2 tower is located at the north-east portion of the site (Block B) and consists of a 6o-storey mixed-use tower and includes 528 residential dwelling units, 13,944 square metres of commercial and office floor space.

- Phase 3 tower is located at the north-west portion of the site (Block C) and consists of a 56-storey mixed-use tower and includes 547 residential dwelling units, and 19,292 square metres of commercial and office floor space.
- Phase 4 building is located at the south-west portion of the site (Block D) and is proposing a 15-storey hotel with a total floor space of 15,296 square metres.

- The proposed site includes four mixed-use buildings ranging in height from 15 to 65 storeys, accompanied by podiums with heights between 5 and 10 storeys.
- The angle of Central Avenue is carried across the southern half of the site in a diagonal sightline to create a significant urban plaza and important public space in Surrey City Central that is designed to be easily accessible to the public. This strategic placement aims to highlight the evolving urban character of the City Center, adjacent to the proposed hotel and a 56-storey mixed-use residential, office and retail tower particularly along the new Central Avenue.
- The plaza design envisions a connection to a future park in the eastern part of the site, providing public access to a variety of amenities at ground level. The plaza not only supports future hotel and commercial activities at ground level but also facilitates a connection to the north-south mews throughout the site, and both building's forms and elevations are designed to frame and reinforce the character of this plaza.
- The project will also include a range of smaller plazas along all road frontages, adding diversity and creating unique outdoor spaces for public interaction.
- The subject site is divided into four quadrants in a cruciform pattern that provides a clear pedestrian mews in a north-south and ultimately connecting Central Avenue to 104<sup>th</sup> Avenue. This pedestrian mews is fronted on both sides by retail and café spaces that animate the walkway and provide a visual heart to the scheme.
- A newly created private east-west drive aisle forms the other arm of the cruciform and dividing line between the four quadrants. All accesses for underground parking and service/loading areas, drop-off and temporary parking are accessible from this drive aisle, as is the hotel porte cochere.
- The three mixed-use towers have been positioned to maximize both the tower separations within the site, as well as future nearby towers as per City Centre plan guidelines. Positioning of the towers on the site also allows for maximum view corridors, and privacy from each tower.
- The podium forms below each residential tower all have landscaped amenity roofscapes above
  the office level thereby providing valuable green space and social gathering areas of occupants
  of the residential units above.
- Although the towers are tall at 65, 60 and 56 storeys, they have simple, and elegant expressions with clearly articulated podiums and detailing that creates a complementary grouping, while maintaining distinctive characters that differentiate them.
- The podiums exhibit simplicity through a combination of horizontal spandrel glass elements and a diverse array of vertical fin expressions, arranged either in linear or rhythmic offset patterns. Additional visual interest is introduced through a punched window façade that connects the podiums of Towers C and D along 104th Avenue, creating a seamless and continuous urban streetscape.

- The design incorporates passive solar features, including vertical and horizontal fins, punched windows, and shade devices, contributing to well-articulated forms and enhancing the buildings' overall energy performance.
- The hotel boasts a distinctive weave pattern of copper, white, and light grey metal panel banding in both horizontal and vertical formats, adding a unique and visually striking element to the development.
- The applicant has agreed to continue to work with staff to address the following items:
  - o clarify the phasing, interim conditions and associated requirements;
  - o refinement of the public realm, detailing of urban plaza concept and grading, north-south mews, design of the east-west drive aisle and all landscape features; and
  - o refinement of massing and elevations, and study for above grade pedestrian connections between podiums.