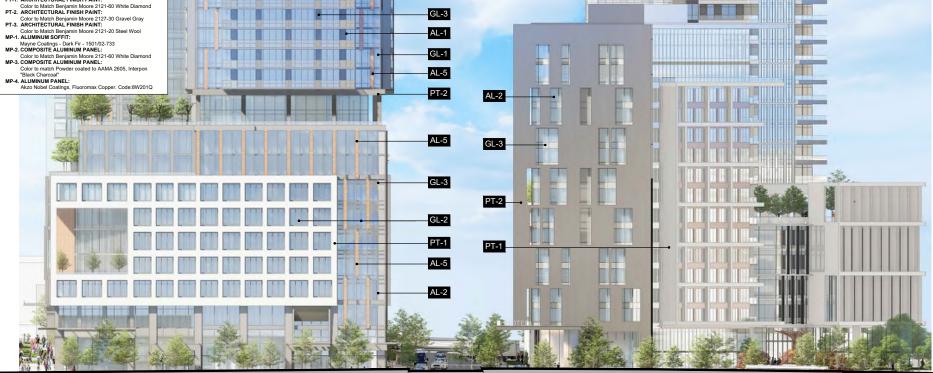

- The proposed site includes four mixed-use buildings ranging in height from 15 to 65 storeys, accompanied by podiums with heights between 5 and 10 storeys.
- The angle of Central Avenue is carried across the southern half of the site in a diagonal sightline to create a significant urban plaza and important public space in Surrey City Central that is designed to be easily accessible to the public. This strategic placement aims to highlight the evolving urban character of the City Center, adjacent to the proposed hotel and a 56-storey mixed-use residential, office and retail tower particularly along the new Central Avenue.
- The plaza design envisions a connection to a future park in the eastern part of the site, providing public access to a variety of amenities at ground level. The plaza not only supports future hotel and commercial activities at ground level but also facilitates a connection to the north-south mews throughout the site, and both building's forms and elevations are designed to frame and reinforce the character of this plaza.
- The project will also include a range of smaller plazas along all road frontages, adding diversity and creating unique outdoor spaces for public interaction.
- The subject site is divided into four quadrants in a cruciform pattern that provides a clear pedestrian mews in a north-south and ultimately connecting Central Avenue to 104<sup>th</sup> Avenue. This pedestrian mews is fronted on both sides by retail and café spaces that animate the walkway and provide a visual heart to the scheme.
- A newly created private east-west drive aisle forms the other arm of the cruciform and dividing line between the four quadrants. All accesses for underground parking and service/loading areas, drop-off and temporary parking are accessible from this drive aisle, as is the hotel porte cochere.
- The three mixed-use towers have been positioned to maximize both the tower separations within the site, as well as future nearby towers as per City Centre plan guidelines. Positioning of the towers on the site also allows for maximum view corridors, and privacy from each tower.
- The podium forms below each residential tower all have landscaped amenity roofscapes above
  the office level thereby providing valuable green space and social gathering areas of occupants
  of the residential units above.
- Although the towers are tall at 65, 60 and 56 storeys, they have simple, and elegant expressions with clearly articulated podiums and detailing that creates a complementary grouping, while maintaining distinctive characters that differentiate them.
- The podiums exhibit simplicity through a combination of horizontal spandrel glass elements and a diverse array of vertical fin expressions, arranged either in linear or rhythmic offset patterns. Additional visual interest is introduced through a punched window façade that connects the podiums of Towers C and D along 104th Avenue, creating a seamless and continuous urban streetscape.

- The design incorporates passive solar features, including vertical and horizontal fins, punched windows, and shade devices, contributing to well-articulated forms and enhancing the buildings' overall energy performance.
- The hotel boasts a distinctive weave pattern of copper, white, and light grey metal panel banding in both horizontal and vertical formats, adding a unique and visually striking element to the development.
- The applicant has agreed to continue to work with staff to address the following items:
  - o clarify the phasing, interim conditions and associated requirements;
  - o refinement of the public realm, detailing of urban plaza concept and grading, north-south mews, design of the east-west drive aisle and all landscape features; and
  - o refinement of massing and elevations, and study for above grade pedestrian connections between podiums.