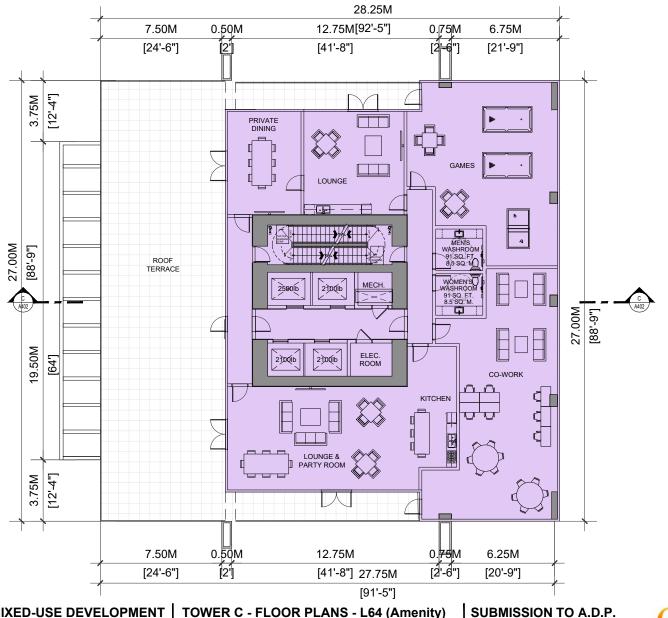

#### **Indoor Amenity**

- Per the Indoor Amenity Space requirements of the Zoning By-law No. 12000, high-rise towers that are 25 storeys or higher must provide 3 square metres of indoor amenity space per unit up to 557 square metres per tower, which equates to 186 units, plus 1 square metre per unit above 557 square metres, plus 4 square metre per micro unit and 1 square metre per lock-off unit for each building.
- Based upon the City's Zoning Bylaw requirement, the proposed development must provide a total of 2,654 square metres of indoor amenity space for the proposed 1,541 residential units, (there are no micro or lock-off units proposed). Of that 2,654 square metres of indoor amenity space, a total of 1,116 square metres must be provided on site (372 square metres per building), and the remainder can be provided through a cash-in-lieu contribution.
- The applicant is proposing 4,138 square metres of indoor amenity space located throughout the development, which exceeds the minimum requirement as outlined in the Bylaw.
- Indoor amenity areas are provided in each of the mixed-use residential towers on podium and rooftops levels and are connected to the outdoor amenity areas.
- Phase 1 (south-east tower site) is proposing indoor amenity areas in the podium on level 6 and on level 56 for a total of 1,160 square metres.
- Phase 2 (north-east tower site) is proposing indoor amenity areas in the podium on level 7 and in the levels 59 and 60 for a total of 1,613 square metres.
- Phase 3 (north-west tower site) is proposing indoor amenity areas in the podium on level 9 and in the levels 63 and 64 for a total of 1,365 square metres.
- Phase 4 (south-west hotel site), although not required under the Bylaw, proposes amenity area on two floors of the building.
- The indoor spaces vary in scale and are designed to provide for a wide range of activities and programming.
- The spaces will include games areas, fitness centres, gym and yoga spaces, children's activity areas, working and meeting rooms, and multi-purpose spaces and event areas.
- Indoor spaces are connected to outdoor amenity spaces with their complimentary programs and functions.

#### Outdoor Amenity

- Based upon the City's Zoning Bylaw requirement of 3 square metres per dwelling unit of outdoor amenity space, a total of 4,623 square metres of outdoor amenity space is required for the proposed development.
- The applicant is proposing 6,965 square metres of outdoor amenity space across the site, which exceeds the total outdoor amenity space required under the Zone.
- The outdoor amenity spaces on this site are unique. A large scale publicly accessible urban plaza is proposed at the south portion of the site that provides for a wide range of programmable space, including an amphitheater, water feature, seating, tree grove and turf area. This plaza includes a mix of hard surface areas and trees and greenery.
- A north-south pedestrian mews is provided internal to the site and provides active and passive interaction with the commercial edges along the site, with well-designed hardscaping and seating opportunities.
- Large areas of intensive green roof are proposed on the hotel and will provide valuable habitat and food sources for nesting birds. In addition to habitat, the soft landscape areas will provide storm water benefits.
- Outdoor amenity spaces are proposed on podium and rooftop levels of all three residential towers, adjoining the indoor amenity areas. The spaces include a wide range include an entertaining area off the amenity room, outdoor living rooms, BBQ area, outdoor fireplace, sun deck, central lawn and an urban agriculture garden.