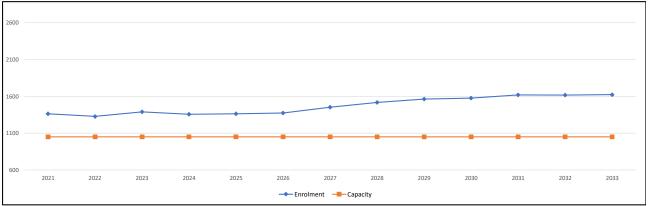

#### Referrals

Engineering: The Engineering Department has no objection to the project

subject to the completion of Engineering servicing requirements as

outlined in Appendix II.

School District: The School District has advised that there will be approximately 55

school-age children generated by this development, of which the School District has provided the following expected student

enrollment.

31 Elementary students at Lena Shaw Elementary 15 Secondary students at Guildford Park Secondary

(Appendix III)

Note that the number of school-age children is greater than the expected enrollment due to students attending private schools,

home school or different school districts.

The applicant has advised that the dwelling units in Phase 1 of this project are expected to be constructed and ready for occupancy by

#### **School Capacity Considerations**

- The School District has advised that 8 modular units have been approved at Lena Shaw Elementary School and will be operational in September 2024. Ministry funding has been approved for a 450-capacity addition to Guildford Park Secondary School, targeted to open September 2028.
- These expansions will be in place in advance of the final completion of Phase 1.