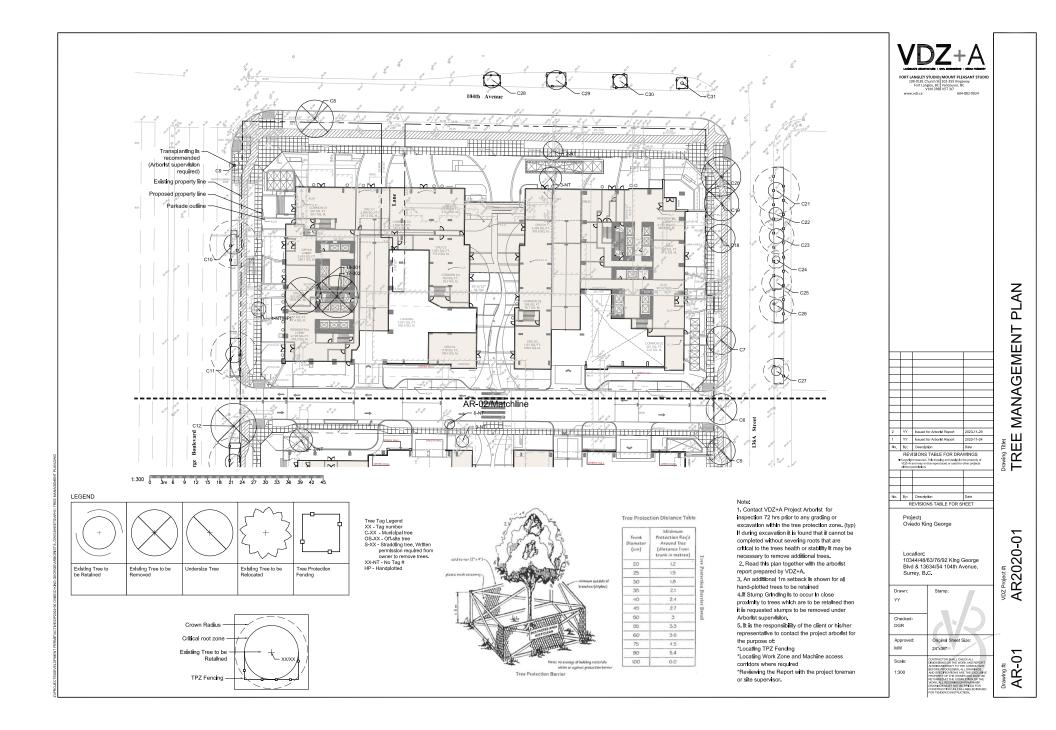

#### **TREES**

• D.Glyn Romaine, ISA Certified Arborist of Van der Zalm & Associates, prepared an Arborist Assessment for the subject property. The table below provides a summary of the proposed tree retention and removal by tree species:

**Table 1: Summary of Proposed Tree Preservation by Tree Species:** 

| Table 1: Summary of Proposed Tree Pr                                       | reserva | tion by Tre | e species: |       |        |
|----------------------------------------------------------------------------|---------|-------------|------------|-------|--------|
| Tree Species                                                               | Exi     | sting       | Remove     |       | Retain |
| Alder a                                                                    | and Co  | ttonwood    | Trees      |       |        |
| Alder                                                                      | N       | one         |            |       |        |
| Cottonwood                                                                 | N       | one         |            |       |        |
| I<br>(excluding A                                                          |         | ous Trees   | ood Trees) | •     |        |
| European Hornbeam                                                          |         | 4           |            |       |        |
| Flowering Cherry                                                           |         | 1           |            |       |        |
| Horse Chestnut                                                             |         | 1           |            |       |        |
| London Plane                                                               |         | 3           |            |       |        |
| Norway Maple                                                               |         | 14          |            |       |        |
| Persian Ironwood                                                           |         | 4           |            |       |        |
| Pin Oak                                                                    |         | 5           |            |       |        |
| Red Oak                                                                    |         | 5           |            |       |        |
|                                                                            |         | -           |            |       |        |
|                                                                            |         |             |            |       |        |
| Total (excluding Alder and Cottonwood Trees)                               |         | 37          |            |       |        |
|                                                                            |         |             |            |       |        |
|                                                                            |         |             |            |       |        |
|                                                                            | I       |             |            |       |        |
| <b>Total Replacement Trees Proposed</b> (excluding Boulevard Street Trees) |         |             | 157        |       |        |
| Total Retained and Replacement Tre<br>Proposed                             | ees     |             | 176        |       |        |
| Estimated Contribution to the Green Program                                | ı City  |             | Not appli  | cable |        |

- The Arborist Assessment states that there are a total of 37 mature trees on the site, excluding Alder and Cottonwood trees and including City trees. There are no Alder and Cottonwood trees. The applicant proposes to retain 19 trees as part of this development proposal. The proposed tree retention was assessed taking into consideration the location of services, building footprints, road dedication and proposed lot grading.
- For those trees that cannot be retained, the applicant will be required to plant trees on a 2 to 1 replacement ratio. This will require a proposed total of 36 replacement trees on the site. The applicant is proposing 157 replacement trees, exceeding City requirements.

- In addition to the replacement trees, boulevard street trees will be planted on all road frontages. This will be determined by the Engineering Department during the servicing design review process.
- The new trees on the site will consist of a variety of trees including Paperbark Maple, Japanese Maple, European Beech, Serbian Spruce, and Japanese Dwarf.
- In summary, a total of 176 trees are proposed to be retained or replaced on the site with no contribution to the Green City Program.
- The proposed tree retention and replacement strategy will be refined as the applicant works through the detailed design process.