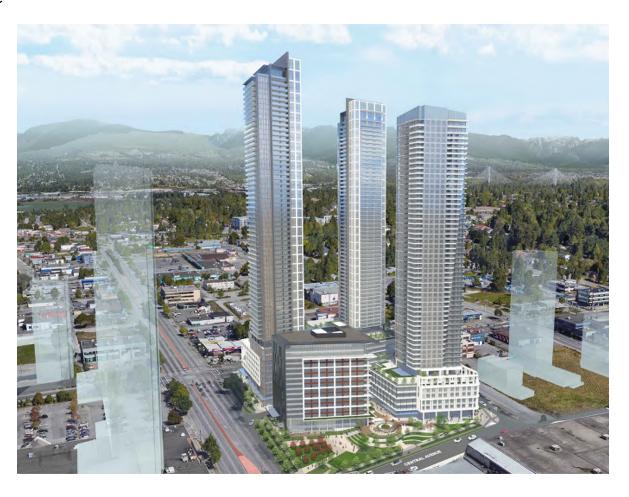

#### **Planning Considerations**

- The applicant is proposing the following:
  - o OCP Amendment to Figure 16: Downtown Densities from 3.5 FAR to 7.5 FAR.
  - o OCP Text Amendment to permit a density of 9.7 FAR under the Downtown designation.
  - City Centre Amendment from Mid to High Rise Mixed-Use (3.5 FAR) to High Rise Mixed-Use Type II.
  - o Rezoning from C-8 and CHI to CD.
  - o Development Permit.
  - Subdivision
- to permit a phased development consisting of three mixed-use towers with heights of 56, 60 and 65-storeys, one 15-storey hotel, 1,541 dwelling units and 43,114 square metres of commercial and office floor space and an overall gross FAR of 9.7.
- A publicly accessible urban plaza is proposed at the south portion of the site.
- The project is proposed as a four-phased development and organized as follows:
  - Phase 1 tower is located at the south-east portion of the site (Block A) and consists of a 56-storey mixed use tower and includes 466 residential dwelling units, and 9,100 square metres of commercial and office floor space.
  - Phase 2 tower is located at the north-east portion of the site (Block B) and consists of a 6o-storey mixed-use tower and includes 528 residential dwelling units, 13,944 square metres of commercial and office floor space.

- Phase 3 tower is located at the north-west portion of the site (Block C) and consists of a 56-storey mixed-use tower and includes 547 residential dwelling units, and 19,292 square metres of commercial and office floor space.
- Phase 4 building is located at the south-west portion of the site (Block D) and is proposing a 15-storey hotel with a total floor space of 15,296 square metres.

- The proposed site includes four mixed-use buildings ranging in height from 15 to 65 storeys, accompanied by podiums with heights between 5 and 10 storeys.
- The angle of Central Avenue is carried across the southern half of the site in a diagonal sightline to create a significant urban plaza and important public space in Surrey City Central that is designed to be easily accessible to the public. This strategic placement aims to highlight the evolving urban character of the City Center, adjacent to the proposed hotel and a 56-storey mixed-use residential, office and retail tower particularly along the new Central Avenue.
- The plaza design envisions a connection to a future park in the eastern part of the site, providing public access to a variety of amenities at ground level. The plaza not only supports future hotel and commercial activities at ground level but also facilitates a connection to the north-south mews throughout the site, and both building's forms and elevations are designed to frame and reinforce the character of this plaza.
- The project will also include a range of smaller plazas along all road frontages, adding diversity and creating unique outdoor spaces for public interaction.
- The subject site is divided into four quadrants in a cruciform pattern that provides a clear pedestrian mews in a north-south and ultimately connecting Central Avenue to 104<sup>th</sup> Avenue. This pedestrian mews is fronted on both sides by retail and café spaces that animate the walkway and provide a visual heart to the scheme.
- A newly created private east-west drive aisle forms the other arm of the cruciform and dividing line between the four quadrants. All accesses for underground parking and service/loading areas, drop-off and temporary parking are accessible from this drive aisle, as is the hotel porte cochere.
- The three mixed-use towers have been positioned to maximize both the tower separations within the site, as well as future nearby towers as per City Centre plan guidelines. Positioning of the towers on the site also allows for maximum view corridors, and privacy from each tower.
- The podium forms below each residential tower all have landscaped amenity roofscapes above
  the office level thereby providing valuable green space and social gathering areas of occupants
  of the residential units above.
- Although the towers are tall at 65, 60 and 56 storeys, they have simple, and elegant expressions with clearly articulated podiums and detailing that creates a complementary grouping, while maintaining distinctive characters that differentiate them.
- The podiums exhibit simplicity through a combination of horizontal spandrel glass elements and a diverse array of vertical fin expressions, arranged either in linear or rhythmic offset patterns. Additional visual interest is introduced through a punched window façade that connects the podiums of Towers C and D along 104th Avenue, creating a seamless and continuous urban streetscape.