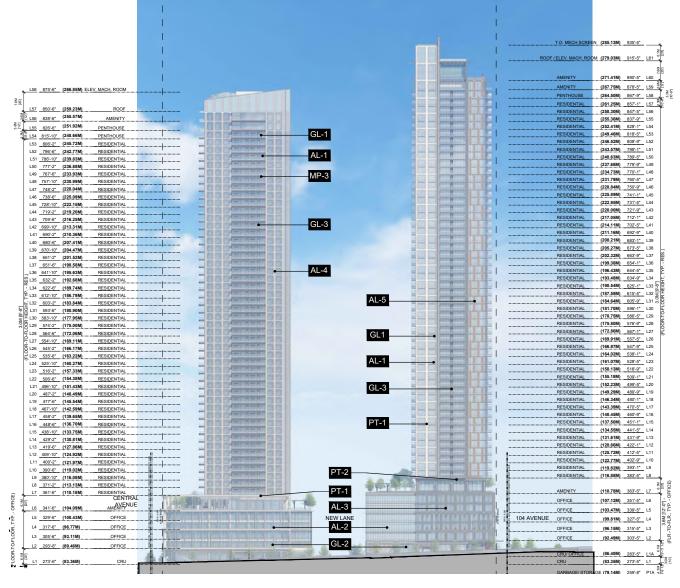

#### **Planning Considerations**

- The applicant is proposing the following:
  - o OCP Amendment to Figure 16: Downtown Densities from 3.5 FAR to 7.5 FAR.
  - o OCP Text Amendment to permit a density of 9.7 FAR under the Downtown designation.
  - City Centre Amendment from Mid to High Rise Mixed-Use (3.5 FAR) to High Rise Mixed-Use Type II.
  - o Rezoning from C-8 and CHI to CD.
  - o Development Permit.
  - Subdivision
- to permit a phased development consisting of three mixed-use towers with heights of 56, 60 and 65-storeys, one 15-storey hotel, 1,541 dwelling units and 43,114 square metres of commercial and office floor space and an overall gross FAR of 9.7.
- A publicly accessible urban plaza is proposed at the south portion of the site.
- The project is proposed as a four-phased development and organized as follows:
  - Phase 1 tower is located at the south-east portion of the site (Block A) and consists of a 56-storey mixed use tower and includes 466 residential dwelling units, and 9,100 square metres of commercial and office floor space.
  - Phase 2 tower is located at the north-east portion of the site (Block B) and consists of a 6o-storey mixed-use tower and includes 528 residential dwelling units, 13,944 square metres of commercial and office floor space.

- Phase 3 tower is located at the north-west portion of the site (Block C) and consists of a 56-storey mixed-use tower and includes 547 residential dwelling units, and 19,292 square metres of commercial and office floor space.
- Phase 4 building is located at the south-west portion of the site (Block D) and is proposing a 15-storey hotel with a total floor space of 15,296 square metres.

|                          | Proposed Overall Development Data |
|--------------------------|-----------------------------------|
| Lot Area                 |                                   |
| Gross Site Area:         | 18,258 sq. metres                 |
| Road Dedication:         | 2,409 sq. metres                  |
| Undevelopable Area:      | N/A                               |
| Net Site Area:           | 15,850 sq. metres                 |
| Number of Proposed Lots: | 4                                 |
| <b>Building Heights:</b> | 65, 60, 56 and 15-storeys         |
|                          |                                   |
| Floor Area Ratio (FAR):  | 9.7 gross FAR, 11.1 net FAR       |
| Floor Area               | · · · · · ·                       |
| Residential:             | 118,630 sq. metres                |
| Commercial/Office:       | 39,026 sq. metres                 |
| Hotel:                   | 14,489 sq. metres                 |
| Total:                   | 176,263 sq. metres                |
| Residential Units:       |                                   |
| Studio:                  | 144                               |
| 1-Bedroom:               | 468                               |
| 1-Bedroom & Den          | 205                               |
| 2-Bedroom:               | 660                               |
| 2-Bedroom and Den:       | 21                                |
| 3-Bedroom:               | 43                                |
| Total:                   | 1,541                             |

- The proposed site includes four mixed-use buildings ranging in height from 15 to 65 storeys, accompanied by podiums with heights between 5 and 10 storeys.
- The angle of Central Avenue is carried across the southern half of the site in a diagonal sightline to create a significant urban plaza and important public space in Surrey City Central that is designed to be easily accessible to the public. This strategic placement aims to highlight the evolving urban character of the City Center, adjacent to the proposed hotel and a 56-storey mixed-use residential, office and retail tower particularly along the new Central Avenue.
- The plaza design envisions a connection to a future park in the eastern part of the site, providing public access to a variety of amenities at ground level. The plaza not only supports future hotel and commercial activities at ground level but also facilitates a connection to the north-south mews throughout the site, and both building's forms and elevations are designed to frame and reinforce the character of this plaza.
- The project will also include a range of smaller plazas along all road frontages, adding diversity and creating unique outdoor spaces for public interaction.
- The subject site is divided into four quadrants in a cruciform pattern that provides a clear pedestrian mews in a north-south and ultimately connecting Central Avenue to 104<sup>th</sup> Avenue. This pedestrian mews is fronted on both sides by retail and café spaces that animate the walkway and provide a visual heart to the scheme.
- A newly created private east-west drive aisle forms the other arm of the cruciform and dividing line between the four quadrants. All accesses for underground parking and service/loading areas, drop-off and temporary parking are accessible from this drive aisle, as is the hotel porte cochere.
- The three mixed-use towers have been positioned to maximize both the tower separations within the site, as well as future nearby towers as per City Centre plan guidelines. Positioning of the towers on the site also allows for maximum view corridors, and privacy from each tower.
- The podium forms below each residential tower all have landscaped amenity roofscapes above
  the office level thereby providing valuable green space and social gathering areas of occupants
  of the residential units above.
- Although the towers are tall at 65, 60 and 56 storeys, they have simple, and elegant expressions with clearly articulated podiums and detailing that creates a complementary grouping, while maintaining distinctive characters that differentiate them.
- The podiums exhibit simplicity through a combination of horizontal spandrel glass elements and a diverse array of vertical fin expressions, arranged either in linear or rhythmic offset patterns. Additional visual interest is introduced through a punched window façade that connects the podiums of Towers C and D along 104th Avenue, creating a seamless and continuous urban streetscape.