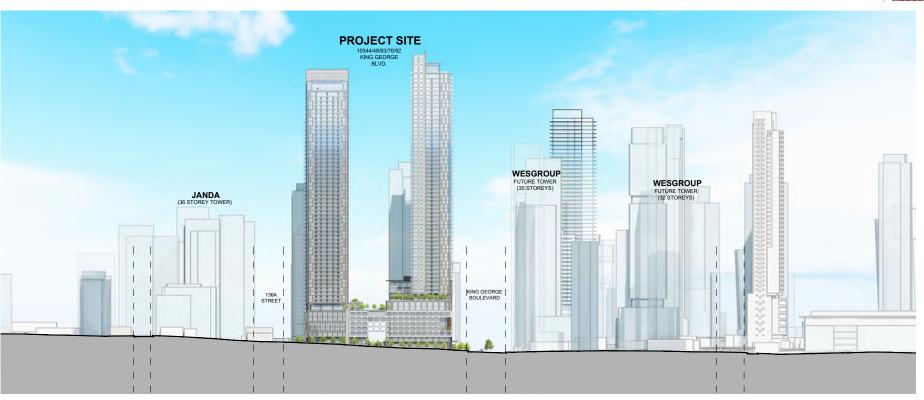

## SITE CONTEXT & BACKGROUND

| Direction                               | Existing Use                                                                                                                                                        | City Centre Plan<br>Designation                                                                | Existing Zone             |
|-----------------------------------------|---------------------------------------------------------------------------------------------------------------------------------------------------------------------|------------------------------------------------------------------------------------------------|---------------------------|
| Subject Site                            | Multiple single-<br>storey commercial<br>retail units,<br>including large-<br>scale drug store,<br>eating<br>establishments and<br>multi-storey office<br>building. | Mid to High Rise<br>Mixed-Use (3.5<br>FAR)                                                     | CHI and C-8               |
| North (Across 104 Avenue):              | A gas station and single-storey commercial buildings                                                                                                                | Mid to High Rise<br>Mixed-Use (3.5<br>FAR)                                                     | CD (Bylaw No. 14662), C-8 |
| East (Across 136A Street):              | Office building and development application (18-0141) proposing a 36-storey mixeduse building, currently at Third Reading                                           | Mid to High Rise<br>Mixed-Use (3.5<br>FAR) and Mid to<br>High Rise<br>Residential (3.5<br>FAR) | C-8 and C-35              |
| South:                                  | Development application (22- 0103) proposing a multi-phase mixed-use tower development, currently at initial review.                                                | Mid to High Rise<br>Mixed-Use (3.5<br>FAR) and Mid to<br>High Rise<br>Residential (3.5<br>FAR) | CD (Bylaw No. 14109)      |
| West (Across King George<br>Boulevard): | Existing commercial site under development application (22-0321) proposing a 4 phased mixed-use tower development, currently at initial review.                     | Central Business<br>District - Area 2<br>(7.5 FAR)                                             | C-8                       |

#### Context & Background

- The 18,258 square metre subject site consists of 7 properties and a portion of City-owned lane, located in City Centre, south of 104 Avenue, east of King George Boulevard and west of 136A Street.
- The subject site is designated Downtown in the Official Community Plan (OCP), Mid to High Rise Mixed-Use (3.5) in the City Centre Plan and is zoned Community Commercial (C-8) Zone and Highway Commercial Industrial (CHI) Zone.
- The subject application is generally consistent with the Downtown District designation in the Official Community Plan (OCP) and the Mid to High Rise Mixed-Use designation in the CCP, while being significantly higher in density.
- Staff are supportive of the increase in density given the site's location in City Centre and proximity to Civic Centre and the Central Business District Area 2.