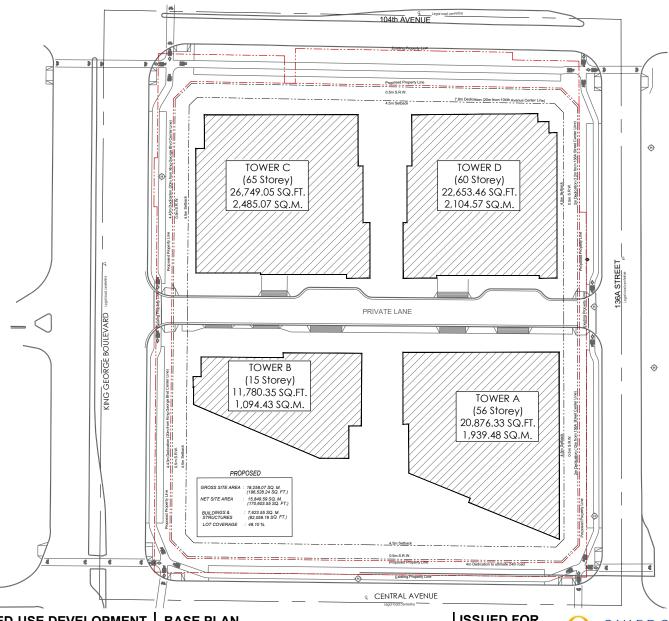

#### **Planning Considerations**

- The applicant is proposing the following:
  - o OCP Amendment to Figure 16: Downtown Densities from 3.5 FAR to 7.5 FAR.
  - o OCP Text Amendment to permit a density of 9.7 FAR under the Downtown designation.
  - City Centre Amendment from Mid to High Rise Mixed-Use (3.5 FAR) to High Rise Mixed-Use Type II.
  - o Rezoning from C-8 and CHI to CD.
  - o Development Permit.
  - Subdivision
- to permit a phased development consisting of three mixed-use towers with heights of 56, 60 and 65-storeys, one 15-storey hotel, 1,541 dwelling units and 43,114 square metres of commercial and office floor space and an overall gross FAR of 9.7.
- A publicly accessible urban plaza is proposed at the south portion of the site.
- The project is proposed as a four-phased development and organized as follows:
  - Phase 1 tower is located at the south-east portion of the site (Block A) and consists of a 56-storey mixed use tower and includes 466 residential dwelling units, and 9,100 square metres of commercial and office floor space.
  - Phase 2 tower is located at the north-east portion of the site (Block B) and consists of a 6o-storey mixed-use tower and includes 528 residential dwelling units, 13,944 square metres of commercial and office floor space.

- Phase 3 tower is located at the north-west portion of the site (Block C) and consists of a 56-storey mixed-use tower and includes 547 residential dwelling units, and 19,292 square metres of commercial and office floor space.
- Phase 4 building is located at the south-west portion of the site (Block D) and is proposing a 15-storey hotel with a total floor space of 15,296 square metres.

|                          | Proposed Overall Development Data |
|--------------------------|-----------------------------------|
| Lot Area                 |                                   |
| Gross Site Area:         | 18,258 sq. metres                 |
| Road Dedication:         | 2,409 sq. metres                  |
| Undevelopable Area:      | N/A                               |
| Net Site Area:           | 15,850 sq. metres                 |
| Number of Proposed Lots: | 4                                 |
| <b>Building Heights:</b> | 65, 60, 56 and 15-storeys         |
|                          |                                   |
| Floor Area Ratio (FAR):  | 9.7 gross FAR, 11.1 net FAR       |
| Floor Area               | · · · · · ·                       |
| Residential:             | 118,630 sq. metres                |
| Commercial/Office:       | 39,026 sq. metres                 |
| Hotel:                   | 14,489 sq. metres                 |
| Total:                   | 176,263 sq. metres                |
| Residential Units:       |                                   |
| Studio:                  | 144                               |
| 1-Bedroom:               | 468                               |
| 1-Bedroom & Den          | 205                               |
| 2-Bedroom:               | 660                               |
| 2-Bedroom and Den:       | 21                                |
| 3-Bedroom:               | 43                                |
| Total:                   | 1,541                             |