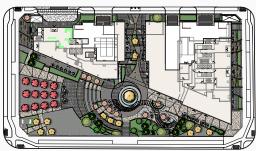

#### Ground level:

- Different paving material and texture, including coloured concrete, unit pavers, wood decking, to provide visual interest and identify destinations and nodes for pedestrians and vehicles.
- The publicly accessible urban plaza is designed for everyone to enjoy including on-site residents, office and hotel uses and the neighborhood overall.
- A focal water feature is proposed within the plaza and includes a specimen tree for a shaded gathering space as well as a flush accessible interface around the corner of King George Blvd and Central Avenue.
  - Programming includes an amphitheater and plaza and seating, lawn and play areas, and tree grove.
- The urban plaza connects to the north-south pedestrian mews internal to the site with wide space and seating opportunities to connect the commercial areas from the south of the site to 104 Avenue.

#### Upper levels:

- Main outdoor amenity spaces provide active play and resting areas within each residential tower. Typical designs include seating, lounge, turf, play, and outdoor kitchen and eating areas.
- Smaller outdoor spaces can be found on various levels as extensions from the indoor amenity areas.
- The hotel is proposing an extensive green roof, that will help to offset stormwater impacts, and provide ecological value.
- Additional details regarding indoor and outdoor amenity areas are included in sections below.

#### Outdoor Amenity

- Based upon the City's Zoning Bylaw requirement of 3 square metres per dwelling unit of outdoor amenity space, a total of 4,623 square metres of outdoor amenity space is required for the proposed development.
- The applicant is proposing 6,965 square metres of outdoor amenity space across the site, which exceeds the total outdoor amenity space required under the Zone.
- The outdoor amenity spaces on this site are unique. A large scale publicly accessible urban plaza is proposed at the south portion of the site that provides for a wide range of programmable space, including an amphitheater, water feature, seating, tree grove and turf area. This plaza includes a mix of hard surface areas and trees and greenery.
- A north-south pedestrian mews is provided internal to the site and provides active and passive interaction with the commercial edges along the site, with well-designed hardscaping and seating opportunities.
- Large areas of intensive green roof are proposed on the hotel and will provide valuable habitat and food sources for nesting birds. In addition to habitat, the soft landscape areas will provide storm water benefits.
- Outdoor amenity spaces are proposed on podium and rooftop levels of all three residential towers, adjoining the indoor amenity areas. The spaces include a wide range include an entertaining area off the amenity room, outdoor living rooms, BBQ area, outdoor fireplace, sun deck, central lawn and an urban agriculture garden.