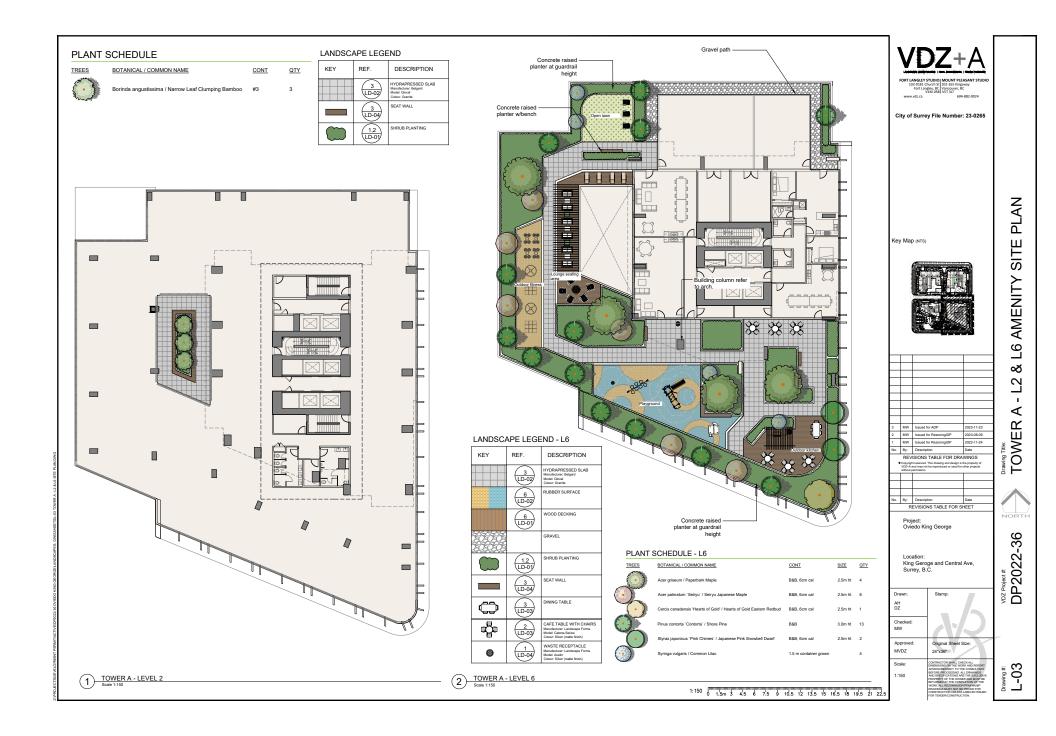

#### Upper levels:

- Main outdoor amenity spaces provide active play and resting areas within each residential tower. Typical designs include seating, lounge, turf, play, and outdoor kitchen and eating areas.
- Smaller outdoor spaces can be found on various levels as extensions from the indoor amenity areas.
- The hotel is proposing an extensive green roof, that will help to offset stormwater impacts, and provide ecological value.
- Additional details regarding indoor and outdoor amenity areas are included in sections below.

#### **Indoor Amenity**

- Per the Indoor Amenity Space requirements of the Zoning By-law No. 12000, high-rise towers that are 25 storeys or higher must provide 3 square metres of indoor amenity space per unit up to 557 square metres per tower, which equates to 186 units, plus 1 square metre per unit above 557 square metres, plus 4 square metre per micro unit and 1 square metre per lock-off unit for each building.
- Based upon the City's Zoning Bylaw requirement, the proposed development must provide a total of 2,654 square metres of indoor amenity space for the proposed 1,541 residential units, (there are no micro or lock-off units proposed). Of that 2,654 square metres of indoor amenity space, a total of 1,116 square metres must be provided on site (372 square metres per building), and the remainder can be provided through a cash-in-lieu contribution.
- The applicant is proposing 4,138 square metres of indoor amenity space located throughout the development, which exceeds the minimum requirement as outlined in the Bylaw.
- Indoor amenity areas are provided in each of the mixed-use residential towers on podium and rooftops levels and are connected to the outdoor amenity areas.
- Phase 1 (south-east tower site) is proposing indoor amenity areas in the podium on level 6 and on level 56 for a total of 1,160 square metres.
- Phase 2 (north-east tower site) is proposing indoor amenity areas in the podium on level 7 and in the levels 59 and 60 for a total of 1,613 square metres.
- Phase 3 (north-west tower site) is proposing indoor amenity areas in the podium on level 9 and in the levels 63 and 64 for a total of 1,365 square metres.
- Phase 4 (south-west hotel site), although not required under the Bylaw, proposes amenity area on two floors of the building.
- The indoor spaces vary in scale and are designed to provide for a wide range of activities and programming.
- The spaces will include games areas, fitness centres, gym and yoga spaces, children's activity areas, working and meeting rooms, and multi-purpose spaces and event areas.
- Indoor spaces are connected to outdoor amenity spaces with their complimentary programs and functions.

#### Outdoor Amenity

- Based upon the City's Zoning Bylaw requirement of 3 square metres per dwelling unit of outdoor amenity space, a total of 4,623 square metres of outdoor amenity space is required for the proposed development.
- The applicant is proposing 6,965 square metres of outdoor amenity space across the site, which exceeds the total outdoor amenity space required under the Zone.
- The outdoor amenity spaces on this site are unique. A large scale publicly accessible urban plaza is proposed at the south portion of the site that provides for a wide range of programmable space, including an amphitheater, water feature, seating, tree grove and turf area. This plaza includes a mix of hard surface areas and trees and greenery.
- A north-south pedestrian mews is provided internal to the site and provides active and passive interaction with the commercial edges along the site, with well-designed hardscaping and seating opportunities.
- Large areas of intensive green roof are proposed on the hotel and will provide valuable habitat and food sources for nesting birds. In addition to habitat, the soft landscape areas will provide storm water benefits.
- Outdoor amenity spaces are proposed on podium and rooftop levels of all three residential towers, adjoining the indoor amenity areas. The spaces include a wide range include an entertaining area off the amenity room, outdoor living rooms, BBQ area, outdoor fireplace, sun deck, central lawn and an urban agriculture garden.