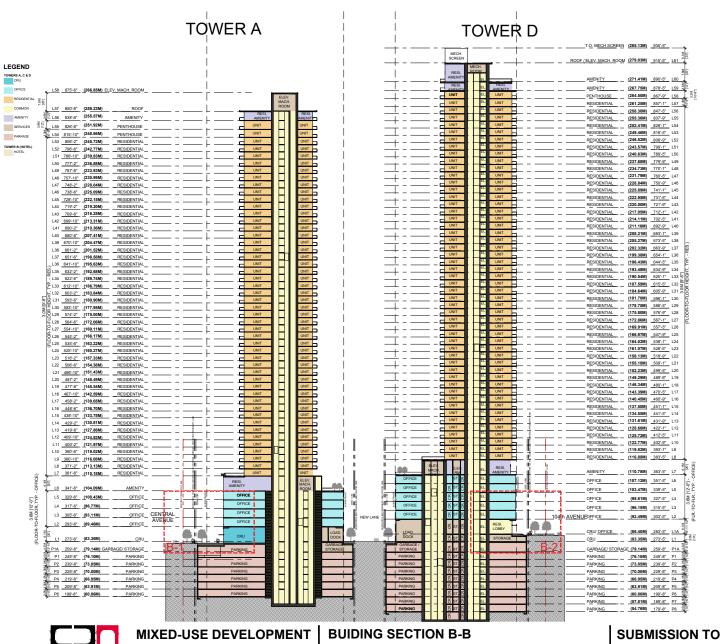

#### **Planning Considerations**

- The applicant is proposing the following:
  - o OCP Amendment to Figure 16: Downtown Densities from 3.5 FAR to 7.5 FAR.
  - o OCP Text Amendment to permit a density of 9.7 FAR under the Downtown designation.
  - City Centre Amendment from Mid to High Rise Mixed-Use (3.5 FAR) to High Rise Mixed-Use Type II.
  - o Rezoning from C-8 and CHI to CD.
  - o Development Permit.
  - Subdivision
- to permit a phased development consisting of three mixed-use towers with heights of 56, 60 and 65-storeys, one 15-storey hotel, 1,541 dwelling units and 43,114 square metres of commercial and office floor space and an overall gross FAR of 9.7.
- A publicly accessible urban plaza is proposed at the south portion of the site.
- The project is proposed as a four-phased development and organized as follows:
  - Phase 1 tower is located at the south-east portion of the site (Block A) and consists of a 56-storey mixed use tower and includes 466 residential dwelling units, and 9,100 square metres of commercial and office floor space.
  - Phase 2 tower is located at the north-east portion of the site (Block B) and consists of a 6o-storey mixed-use tower and includes 528 residential dwelling units, 13,944 square metres of commercial and office floor space.

- Phase 3 tower is located at the north-west portion of the site (Block C) and consists of a 56-storey mixed-use tower and includes 547 residential dwelling units, and 19,292 square metres of commercial and office floor space.
- Phase 4 building is located at the south-west portion of the site (Block D) and is proposing a 15-storey hotel with a total floor space of 15,296 square metres.

|                          | Proposed Overall Development Data |
|--------------------------|-----------------------------------|
| Lot Area                 |                                   |
| Gross Site Area:         | 18,258 sq. metres                 |
| Road Dedication:         | 2,409 sq. metres                  |
| Undevelopable Area:      | N/A                               |
| Net Site Area:           | 15,850 sq. metres                 |
| Number of Proposed Lots: | 4                                 |
| <b>Building Heights:</b> | 65, 60, 56 and 15-storeys         |
|                          |                                   |
| Floor Area Ratio (FAR):  | 9.7 gross FAR, 11.1 net FAR       |
| Floor Area               | · · · · · ·                       |
| Residential:             | 118,630 sq. metres                |
| Commercial/Office:       | 39,026 sq. metres                 |
| Hotel:                   | 14,489 sq. metres                 |
| Total:                   | 176,263 sq. metres                |
| Residential Units:       |                                   |
| Studio:                  | 144                               |
| 1-Bedroom:               | 468                               |
| 1-Bedroom & Den          | 205                               |
| 2-Bedroom:               | 660                               |
| 2-Bedroom and Den:       | 21                                |
| 3-Bedroom:               | 43                                |
| Total:                   | 1,541                             |

- The proposed site includes four mixed-use buildings ranging in height from 15 to 65 storeys, accompanied by podiums with heights between 5 and 10 storeys.
- The angle of Central Avenue is carried across the southern half of the site in a diagonal sightline to create a significant urban plaza and important public space in Surrey City Central that is designed to be easily accessible to the public. This strategic placement aims to highlight the evolving urban character of the City Center, adjacent to the proposed hotel and a 56-storey mixed-use residential, office and retail tower particularly along the new Central Avenue.
- The plaza design envisions a connection to a future park in the eastern part of the site, providing public access to a variety of amenities at ground level. The plaza not only supports future hotel and commercial activities at ground level but also facilitates a connection to the north-south mews throughout the site, and both building's forms and elevations are designed to frame and reinforce the character of this plaza.
- The project will also include a range of smaller plazas along all road frontages, adding diversity and creating unique outdoor spaces for public interaction.
- The subject site is divided into four quadrants in a cruciform pattern that provides a clear pedestrian mews in a north-south and ultimately connecting Central Avenue to 104<sup>th</sup> Avenue. This pedestrian mews is fronted on both sides by retail and café spaces that animate the walkway and provide a visual heart to the scheme.
- A newly created private east-west drive aisle forms the other arm of the cruciform and dividing line between the four quadrants. All accesses for underground parking and service/loading areas, drop-off and temporary parking are accessible from this drive aisle, as is the hotel porte cochere.
- The three mixed-use towers have been positioned to maximize both the tower separations within the site, as well as future nearby towers as per City Centre plan guidelines. Positioning of the towers on the site also allows for maximum view corridors, and privacy from each tower.
- The podium forms below each residential tower all have landscaped amenity roofscapes above
  the office level thereby providing valuable green space and social gathering areas of occupants
  of the residential units above.
- Although the towers are tall at 65, 60 and 56 storeys, they have simple, and elegant expressions with clearly articulated podiums and detailing that creates a complementary grouping, while maintaining distinctive characters that differentiate them.
- The podiums exhibit simplicity through a combination of horizontal spandrel glass elements and a diverse array of vertical fin expressions, arranged either in linear or rhythmic offset patterns. Additional visual interest is introduced through a punched window façade that connects the podiums of Towers C and D along 104th Avenue, creating a seamless and continuous urban streetscape.