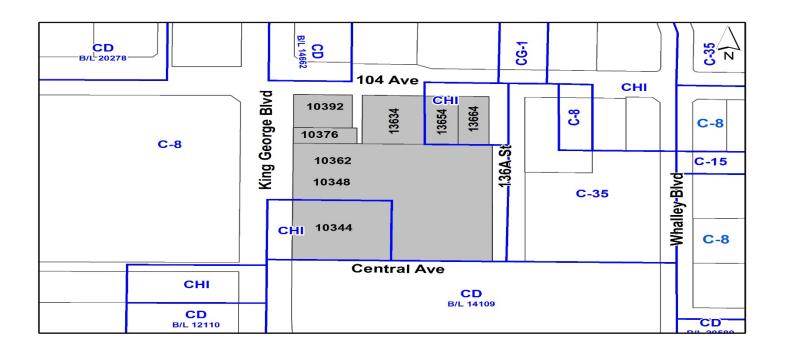

to allow for the phased development of four (4) buildings in City Centre, including 3 mixed-use towers with heights between 56 and 65-storeys and 1 mid-rise hotel.

LOCATION: 10376 King George Boulevard,

13654 - 104 Avenue, 13634 - 104 Avenue,

10344/10348(10362)/10392 King George Boulevard, 13664 - 104

Avenue, and Portion of lane

**ZONING:** CHI and C-8

**OCP DESIGNATION:** Downtown

CITY CENTRE PLAN Mid to High Rise Mixed-Use (3.5

| "Bylaw  | Land Use Designation | Site Specific Property        | Site Specific        |
|---------|----------------------|-------------------------------|----------------------|
| No.     |                      |                               | Permission           |
| Bylaw # | Downtown             | (a) 10376 King George Blvd    | Density permitted up |
| XXXXX   |                      | ( <b>b</b> ) 13654 104 Avenue | to 9.7 FAR"          |
|         |                      | (c) 13634 104 Avenue          |                      |
|         |                      | (d) 10344 King George Blvd    |                      |
|         |                      | (e) 10348 King George Blvd    |                      |
|         |                      | (f) 10392 King George Blvd    |                      |
|         |                      | (g) 13664 104 Avenue          |                      |
|         |                      | Portion of lane               |                      |

## SITE CONTEXT & BACKGROUND

| Direction                               | Existing Use                                                                                                                                                        | City Centre Plan<br>Designation                                                                | Existing Zone             |
|-----------------------------------------|---------------------------------------------------------------------------------------------------------------------------------------------------------------------|------------------------------------------------------------------------------------------------|---------------------------|
| Subject Site                            | Multiple single-<br>storey commercial<br>retail units,<br>including large-<br>scale drug store,<br>eating<br>establishments and<br>multi-storey office<br>building. | Mid to High Rise<br>Mixed-Use (3.5<br>FAR)                                                     | CHI and C-8               |
| North (Across 104 Avenue):              | A gas station and single-storey commercial buildings                                                                                                                | Mid to High Rise<br>Mixed-Use (3.5<br>FAR)                                                     | CD (Bylaw No. 14662), C-8 |
| East (Across 136A Street):              | Office building and development application (18-0141) proposing a 36-storey mixeduse building, currently at Third Reading                                           | Mid to High Rise<br>Mixed-Use (3.5<br>FAR) and Mid to<br>High Rise<br>Residential (3.5<br>FAR) | C-8 and C-35              |
| South:                                  | Development application (22- 0103) proposing a multi-phase mixed-use tower development, currently at initial review.                                                | Mid to High Rise<br>Mixed-Use (3.5<br>FAR) and Mid to<br>High Rise<br>Residential (3.5<br>FAR) | CD (Bylaw No. 14109)      |
| West (Across King George<br>Boulevard): | Existing commercial site under development application (22-0321) proposing a 4 phased mixed-use tower development, currently at initial review.                     | Central Business<br>District - Area 2<br>(7.5 FAR)                                             | C-8                       |

#### Context & Background

- The 18,258 square metre subject site consists of 7 properties and a portion of City-owned lane, located in City Centre, south of 104 Avenue, east of King George Boulevard and west of 136A Street.
- The subject site is designated Downtown in the Official Community Plan (OCP), Mid to High Rise Mixed-Use (3.5) in the City Centre Plan and is zoned Community Commercial (C-8) Zone and Highway Commercial Industrial (CHI) Zone.
- The subject application is generally consistent with the Downtown District designation in the Official Community Plan (OCP) and the Mid to High Rise Mixed-Use designation in the CCP, while being significantly higher in density.
- Staff are supportive of the increase in density given the site's location in City Centre and proximity to Civic Centre and the Central Business District Area 2.