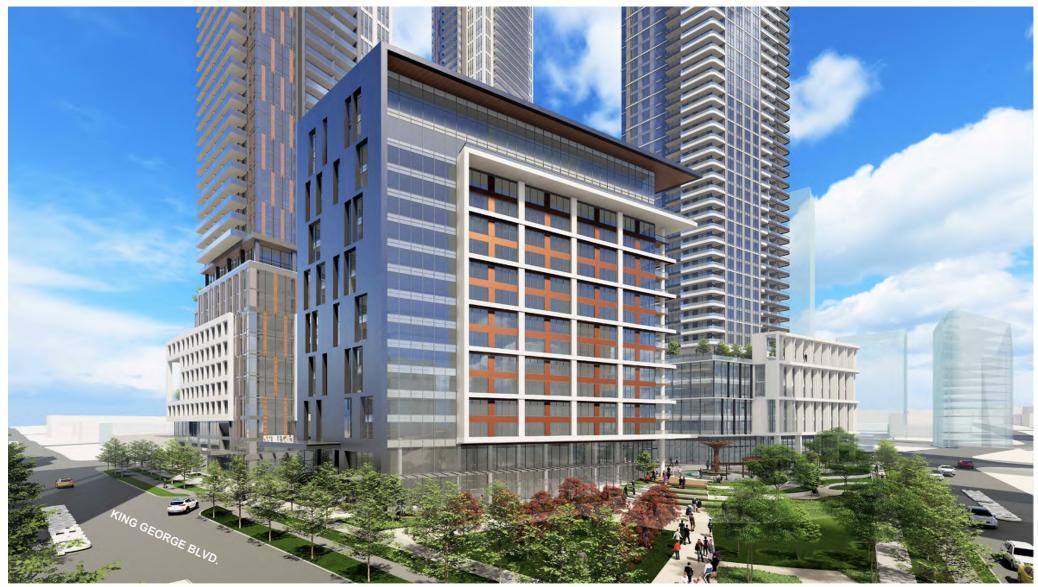

#### Form and Character Development Permit Requirement

- The proposed development is subject to a Development Permit for Form and Character and is also subject to the urban design guidelines in the Surrey City Centre Plan.
- The proposed development complies with the Form and Character Development Permit guidelines in the OCP and the design guidelines in the Surrey City Centre Plan.
- The applicant has worked with staff to:
  - Develop an attractive mixed-use project that integrates a diverse range of functions and uses, featuring a spacious park-like plaza facing south towards the future Central Avenue;
  - Enhance the pedestrian and public realm experience with a focus on desired pedestrian pathways, and placemaking;
  - Collaboratively, staff and the applicant successfully arrived at the desired density with a mix of three towers and one mid-rise building. This adjustment allows for generous public spaces to accommodate significant pedestrian realm.
  - o Introduce unique tower and podium structures, emphasizing distinctive massing and architectural expression.

- The proposed site includes four mixed-use buildings ranging in height from 15 to 65 storeys, accompanied by podiums with heights between 5 and 10 storeys.
- The angle of Central Avenue is carried across the southern half of the site in a diagonal sightline to create a significant urban plaza and important public space in Surrey City Central that is designed to be easily accessible to the public. This strategic placement aims to highlight the evolving urban character of the City Center, adjacent to the proposed hotel and a 56-storey mixed-use residential, office and retail tower particularly along the new Central Avenue.
- The plaza design envisions a connection to a future park in the eastern part of the site, providing public access to a variety of amenities at ground level. The plaza not only supports future hotel and commercial activities at ground level but also facilitates a connection to the north-south mews throughout the site, and both building's forms and elevations are designed to frame and reinforce the character of this plaza.
- The project will also include a range of smaller plazas along all road frontages, adding diversity and creating unique outdoor spaces for public interaction.
- The subject site is divided into four quadrants in a cruciform pattern that provides a clear pedestrian mews in a north-south and ultimately connecting Central Avenue to 104<sup>th</sup> Avenue. This pedestrian mews is fronted on both sides by retail and café spaces that animate the walkway and provide a visual heart to the scheme.
- A newly created private east-west drive aisle forms the other arm of the cruciform and dividing line between the four quadrants. All accesses for underground parking and service/loading areas, drop-off and temporary parking are accessible from this drive aisle, as is the hotel porte cochere.
- The three mixed-use towers have been positioned to maximize both the tower separations within the site, as well as future nearby towers as per City Centre plan guidelines. Positioning of the towers on the site also allows for maximum view corridors, and privacy from each tower.
- The podium forms below each residential tower all have landscaped amenity roofscapes above
  the office level thereby providing valuable green space and social gathering areas of occupants
  of the residential units above.
- Although the towers are tall at 65, 60 and 56 storeys, they have simple, and elegant expressions with clearly articulated podiums and detailing that creates a complementary grouping, while maintaining distinctive characters that differentiate them.
- The podiums exhibit simplicity through a combination of horizontal spandrel glass elements and a diverse array of vertical fin expressions, arranged either in linear or rhythmic offset patterns. Additional visual interest is introduced through a punched window façade that connects the podiums of Towers C and D along 104th Avenue, creating a seamless and continuous urban streetscape.

- The design incorporates passive solar features, including vertical and horizontal fins, punched windows, and shade devices, contributing to well-articulated forms and enhancing the buildings' overall energy performance.
- The hotel boasts a distinctive weave pattern of copper, white, and light grey metal panel banding in both horizontal and vertical formats, adding a unique and visually striking element to the development.
- The applicant has agreed to continue to work with staff to address the following items:
  - o clarify the phasing, interim conditions and associated requirements;
  - o refinement of the public realm, detailing of urban plaza concept and grading, north-south mews, design of the east-west drive aisle and all landscape features; and
  - o refinement of massing and elevations, and study for above grade pedestrian connections between podiums.