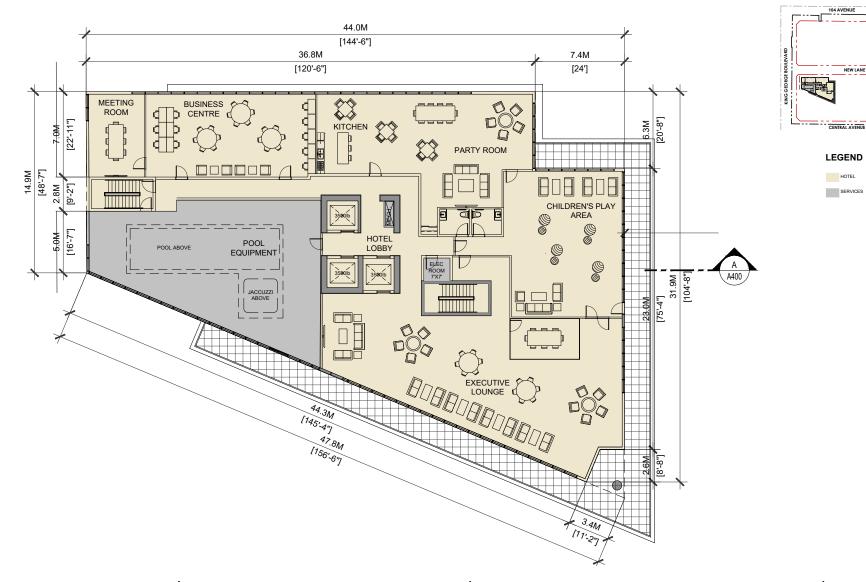

#### **Planning Considerations**

- The applicant is proposing the following:
  - o OCP Amendment to Figure 16: Downtown Densities from 3.5 FAR to 7.5 FAR.
  - o OCP Text Amendment to permit a density of 9.7 FAR under the Downtown designation.
  - City Centre Amendment from Mid to High Rise Mixed-Use (3.5 FAR) to High Rise Mixed-Use Type II.
  - o Rezoning from C-8 and CHI to CD.
  - o Development Permit.
  - Subdivision
- to permit a phased development consisting of three mixed-use towers with heights of 56, 60 and 65-storeys, one 15-storey hotel, 1,541 dwelling units and 43,114 square metres of commercial and office floor space and an overall gross FAR of 9.7.
- A publicly accessible urban plaza is proposed at the south portion of the site.
- The project is proposed as a four-phased development and organized as follows:
  - Phase 1 tower is located at the south-east portion of the site (Block A) and consists of a 56-storey mixed use tower and includes 466 residential dwelling units, and 9,100 square metres of commercial and office floor space.
  - Phase 2 tower is located at the north-east portion of the site (Block B) and consists of a 6o-storey mixed-use tower and includes 528 residential dwelling units, 13,944 square metres of commercial and office floor space.

- Phase 3 tower is located at the north-west portion of the site (Block C) and consists of a 56-storey mixed-use tower and includes 547 residential dwelling units, and 19,292 square metres of commercial and office floor space.
- Phase 4 building is located at the south-west portion of the site (Block D) and is proposing a 15-storey hotel with a total floor space of 15,296 square metres.

#### **Indoor Amenity**

- Per the Indoor Amenity Space requirements of the Zoning By-law No. 12000, high-rise towers that are 25 storeys or higher must provide 3 square metres of indoor amenity space per unit up to 557 square metres per tower, which equates to 186 units, plus 1 square metre per unit above 557 square metres, plus 4 square metre per micro unit and 1 square metre per lock-off unit for each building.
- Based upon the City's Zoning Bylaw requirement, the proposed development must provide a total of 2,654 square metres of indoor amenity space for the proposed 1,541 residential units, (there are no micro or lock-off units proposed). Of that 2,654 square metres of indoor amenity space, a total of 1,116 square metres must be provided on site (372 square metres per building), and the remainder can be provided through a cash-in-lieu contribution.
- The applicant is proposing 4,138 square metres of indoor amenity space located throughout the development, which exceeds the minimum requirement as outlined in the Bylaw.
- Indoor amenity areas are provided in each of the mixed-use residential towers on podium and rooftops levels and are connected to the outdoor amenity areas.
- Phase 1 (south-east tower site) is proposing indoor amenity areas in the podium on level 6 and on level 56 for a total of 1,160 square metres.
- Phase 2 (north-east tower site) is proposing indoor amenity areas in the podium on level 7 and in the levels 59 and 60 for a total of 1,613 square metres.
- Phase 3 (north-west tower site) is proposing indoor amenity areas in the podium on level 9 and in the levels 63 and 64 for a total of 1,365 square metres.
- Phase 4 (south-west hotel site), although not required under the Bylaw, proposes amenity area on two floors of the building.
- The indoor spaces vary in scale and are designed to provide for a wide range of activities and programming.
- The spaces will include games areas, fitness centres, gym and yoga spaces, children's activity areas, working and meeting rooms, and multi-purpose spaces and event areas.
- Indoor spaces are connected to outdoor amenity spaces with their complimentary programs and functions.

#### Outdoor Amenity

- Based upon the City's Zoning Bylaw requirement of 3 square metres per dwelling unit of outdoor amenity space, a total of 4,623 square metres of outdoor amenity space is required for the proposed development.
- The applicant is proposing 6,965 square metres of outdoor amenity space across the site, which exceeds the total outdoor amenity space required under the Zone.
- The outdoor amenity spaces on this site are unique. A large scale publicly accessible urban plaza is proposed at the south portion of the site that provides for a wide range of programmable space, including an amphitheater, water feature, seating, tree grove and turf area. This plaza includes a mix of hard surface areas and trees and greenery.
- A north-south pedestrian mews is provided internal to the site and provides active and passive interaction with the commercial edges along the site, with well-designed hardscaping and seating opportunities.
- Large areas of intensive green roof are proposed on the hotel and will provide valuable habitat and food sources for nesting birds. In addition to habitat, the soft landscape areas will provide storm water benefits.
- Outdoor amenity spaces are proposed on podium and rooftop levels of all three residential towers, adjoining the indoor amenity areas. The spaces include a wide range include an entertaining area off the amenity room, outdoor living rooms, BBQ area, outdoor fireplace, sun deck, central lawn and an urban agriculture garden.