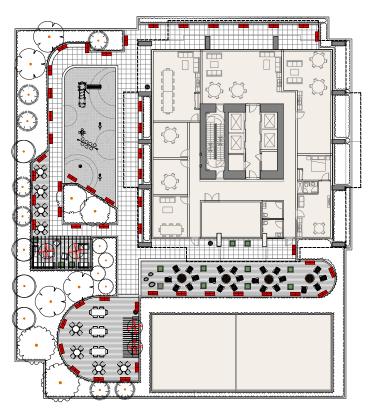

- The proposed site includes four mixed-use buildings ranging in height from 15 to 65 storeys, accompanied by podiums with heights between 5 and 10 storeys.
- The angle of Central Avenue is carried across the southern half of the site in a diagonal sightline to create a significant urban plaza and important public space in Surrey City Central that is designed to be easily accessible to the public. This strategic placement aims to highlight the evolving urban character of the City Center, adjacent to the proposed hotel and a 56-storey mixed-use residential, office and retail tower particularly along the new Central Avenue.
- The plaza design envisions a connection to a future park in the eastern part of the site, providing public access to a variety of amenities at ground level. The plaza not only supports future hotel and commercial activities at ground level but also facilitates a connection to the north-south mews throughout the site, and both building's forms and elevations are designed to frame and reinforce the character of this plaza.
- The project will also include a range of smaller plazas along all road frontages, adding diversity and creating unique outdoor spaces for public interaction.
- The subject site is divided into four quadrants in a cruciform pattern that provides a clear pedestrian mews in a north-south and ultimately connecting Central Avenue to 104<sup>th</sup> Avenue. This pedestrian mews is fronted on both sides by retail and café spaces that animate the walkway and provide a visual heart to the scheme.
- A newly created private east-west drive aisle forms the other arm of the cruciform and dividing line between the four quadrants. All accesses for underground parking and service/loading areas, drop-off and temporary parking are accessible from this drive aisle, as is the hotel porte cochere.
- The three mixed-use towers have been positioned to maximize both the tower separations within the site, as well as future nearby towers as per City Centre plan guidelines. Positioning of the towers on the site also allows for maximum view corridors, and privacy from each tower.
- The podium forms below each residential tower all have landscaped amenity roofscapes above
  the office level thereby providing valuable green space and social gathering areas of occupants
  of the residential units above.
- Although the towers are tall at 65, 60 and 56 storeys, they have simple, and elegant expressions with clearly articulated podiums and detailing that creates a complementary grouping, while maintaining distinctive characters that differentiate them.
- The podiums exhibit simplicity through a combination of horizontal spandrel glass elements and a diverse array of vertical fin expressions, arranged either in linear or rhythmic offset patterns. Additional visual interest is introduced through a punched window façade that connects the podiums of Towers C and D along 104th Avenue, creating a seamless and continuous urban streetscape.

#### Ground level:

- Different paving material and texture, including coloured concrete, unit pavers, wood decking, to provide visual interest and identify destinations and nodes for pedestrians and vehicles.
- The publicly accessible urban plaza is designed for everyone to enjoy including on-site residents, office and hotel uses and the neighborhood overall.
- A focal water feature is proposed within the plaza and includes a specimen tree for a shaded gathering space as well as a flush accessible interface around the corner of King George Blvd and Central Avenue.
  - Programming includes an amphitheater and plaza and seating, lawn and play areas, and tree grove.
- The urban plaza connects to the north-south pedestrian mews internal to the site with wide space and seating opportunities to connect the commercial areas from the south of the site to 104 Avenue.

#### Upper levels:

- Main outdoor amenity spaces provide active play and resting areas within each residential tower. Typical designs include seating, lounge, turf, play, and outdoor kitchen and eating areas.
- Smaller outdoor spaces can be found on various levels as extensions from the indoor amenity areas.
- The hotel is proposing an extensive green roof, that will help to offset stormwater impacts, and provide ecological value.
- Additional details regarding indoor and outdoor amenity areas are included in sections below.

#### Outdoor Amenity

- Based upon the City's Zoning Bylaw requirement of 3 square metres per dwelling unit of outdoor amenity space, a total of 4,623 square metres of outdoor amenity space is required for the proposed development.
- The applicant is proposing 6,965 square metres of outdoor amenity space across the site, which exceeds the total outdoor amenity space required under the Zone.
- The outdoor amenity spaces on this site are unique. A large scale publicly accessible urban plaza is proposed at the south portion of the site that provides for a wide range of programmable space, including an amphitheater, water feature, seating, tree grove and turf area. This plaza includes a mix of hard surface areas and trees and greenery.
- A north-south pedestrian mews is provided internal to the site and provides active and passive interaction with the commercial edges along the site, with well-designed hardscaping and seating opportunities.
- Large areas of intensive green roof are proposed on the hotel and will provide valuable habitat and food sources for nesting birds. In addition to habitat, the soft landscape areas will provide storm water benefits.
- Outdoor amenity spaces are proposed on podium and rooftop levels of all three residential towers, adjoining the indoor amenity areas. The spaces include a wide range include an entertaining area off the amenity room, outdoor living rooms, BBQ area, outdoor fireplace, sun deck, central lawn and an urban agriculture garden.