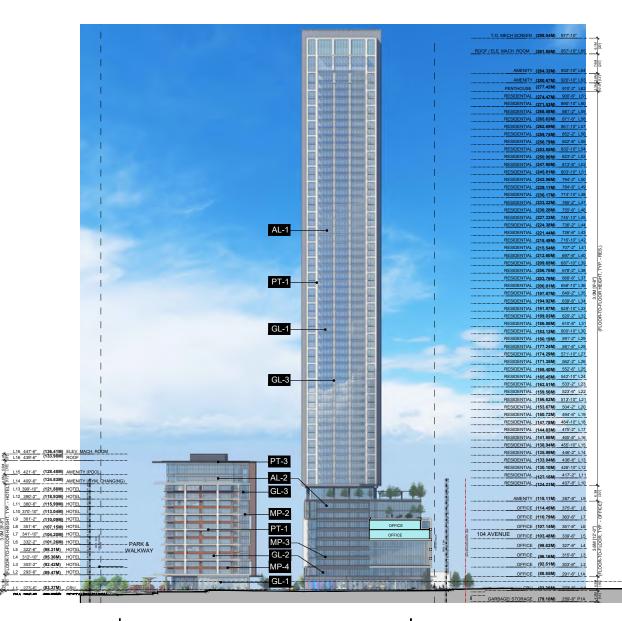

|                          | Proposed Overall Development Data |
|--------------------------|-----------------------------------|
| Lot Area                 |                                   |
| Gross Site Area:         | 18,258 sq. metres                 |
| Road Dedication:         | 2,409 sq. metres                  |
| Undevelopable Area:      | N/A                               |
| Net Site Area:           | 15,850 sq. metres                 |
| Number of Proposed Lots: | 4                                 |
| <b>Building Heights:</b> | 65, 60, 56 and 15-storeys         |
|                          |                                   |
| Floor Area Ratio (FAR):  | 9.7 gross FAR, 11.1 net FAR       |
| Floor Area               | · · · · · ·                       |
| Residential:             | 118,630 sq. metres                |
| Commercial/Office:       | 39,026 sq. metres                 |
| Hotel:                   | 14,489 sq. metres                 |
| Total:                   | 176,263 sq. metres                |
| Residential Units:       |                                   |
| Studio:                  | 144                               |
| 1-Bedroom:               | 468                               |
| 1-Bedroom & Den          | 205                               |
| 2-Bedroom:               | 660                               |
| 2-Bedroom and Den:       | 21                                |
| 3-Bedroom:               | 43                                |
| Total:                   | 1,541                             |

- The proposed site includes four mixed-use buildings ranging in height from 15 to 65 storeys, accompanied by podiums with heights between 5 and 10 storeys.
- The angle of Central Avenue is carried across the southern half of the site in a diagonal sightline to create a significant urban plaza and important public space in Surrey City Central that is designed to be easily accessible to the public. This strategic placement aims to highlight the evolving urban character of the City Center, adjacent to the proposed hotel and a 56-storey mixed-use residential, office and retail tower particularly along the new Central Avenue.
- The plaza design envisions a connection to a future park in the eastern part of the site, providing public access to a variety of amenities at ground level. The plaza not only supports future hotel and commercial activities at ground level but also facilitates a connection to the north-south mews throughout the site, and both building's forms and elevations are designed to frame and reinforce the character of this plaza.
- The project will also include a range of smaller plazas along all road frontages, adding diversity and creating unique outdoor spaces for public interaction.
- The subject site is divided into four quadrants in a cruciform pattern that provides a clear pedestrian mews in a north-south and ultimately connecting Central Avenue to 104<sup>th</sup> Avenue. This pedestrian mews is fronted on both sides by retail and café spaces that animate the walkway and provide a visual heart to the scheme.
- A newly created private east-west drive aisle forms the other arm of the cruciform and dividing line between the four quadrants. All accesses for underground parking and service/loading areas, drop-off and temporary parking are accessible from this drive aisle, as is the hotel porte cochere.
- The three mixed-use towers have been positioned to maximize both the tower separations within the site, as well as future nearby towers as per City Centre plan guidelines. Positioning of the towers on the site also allows for maximum view corridors, and privacy from each tower.
- The podium forms below each residential tower all have landscaped amenity roofscapes above
  the office level thereby providing valuable green space and social gathering areas of occupants
  of the residential units above.
- Although the towers are tall at 65, 60 and 56 storeys, they have simple, and elegant expressions with clearly articulated podiums and detailing that creates a complementary grouping, while maintaining distinctive characters that differentiate them.
- The podiums exhibit simplicity through a combination of horizontal spandrel glass elements and a diverse array of vertical fin expressions, arranged either in linear or rhythmic offset patterns. Additional visual interest is introduced through a punched window façade that connects the podiums of Towers C and D along 104th Avenue, creating a seamless and continuous urban streetscape.