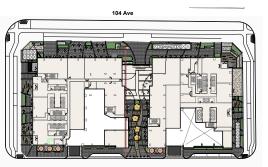

- The proposed site includes four mixed-use buildings ranging in height from 15 to 65 storeys, accompanied by podiums with heights between 5 and 10 storeys.
- The angle of Central Avenue is carried across the southern half of the site in a diagonal sightline to create a significant urban plaza and important public space in Surrey City Central that is designed to be easily accessible to the public. This strategic placement aims to highlight the evolving urban character of the City Center, adjacent to the proposed hotel and a 56-storey mixed-use residential, office and retail tower particularly along the new Central Avenue.
- The plaza design envisions a connection to a future park in the eastern part of the site, providing public access to a variety of amenities at ground level. The plaza not only supports future hotel and commercial activities at ground level but also facilitates a connection to the north-south mews throughout the site, and both building's forms and elevations are designed to frame and reinforce the character of this plaza.
- The project will also include a range of smaller plazas along all road frontages, adding diversity and creating unique outdoor spaces for public interaction.
- The subject site is divided into four quadrants in a cruciform pattern that provides a clear pedestrian mews in a north-south and ultimately connecting Central Avenue to 104<sup>th</sup> Avenue. This pedestrian mews is fronted on both sides by retail and café spaces that animate the walkway and provide a visual heart to the scheme.
- A newly created private east-west drive aisle forms the other arm of the cruciform and dividing line between the four quadrants. All accesses for underground parking and service/loading areas, drop-off and temporary parking are accessible from this drive aisle, as is the hotel porte cochere.
- The three mixed-use towers have been positioned to maximize both the tower separations within the site, as well as future nearby towers as per City Centre plan guidelines. Positioning of the towers on the site also allows for maximum view corridors, and privacy from each tower.
- The podium forms below each residential tower all have landscaped amenity roofscapes above
  the office level thereby providing valuable green space and social gathering areas of occupants
  of the residential units above.
- Although the towers are tall at 65, 60 and 56 storeys, they have simple, and elegant expressions with clearly articulated podiums and detailing that creates a complementary grouping, while maintaining distinctive characters that differentiate them.
- The podiums exhibit simplicity through a combination of horizontal spandrel glass elements and a diverse array of vertical fin expressions, arranged either in linear or rhythmic offset patterns. Additional visual interest is introduced through a punched window façade that connects the podiums of Towers C and D along 104th Avenue, creating a seamless and continuous urban streetscape.

#### Ground level:

- Different paving material and texture, including coloured concrete, unit pavers, wood decking, to provide visual interest and identify destinations and nodes for pedestrians and vehicles.
- The publicly accessible urban plaza is designed for everyone to enjoy including on-site residents, office and hotel uses and the neighborhood overall.
- A focal water feature is proposed within the plaza and includes a specimen tree for a shaded gathering space as well as a flush accessible interface around the corner of King George Blvd and Central Avenue.
  - Programming includes an amphitheater and plaza and seating, lawn and play areas, and tree grove.
- The urban plaza connects to the north-south pedestrian mews internal to the site with wide space and seating opportunities to connect the commercial areas from the south of the site to 104 Avenue.