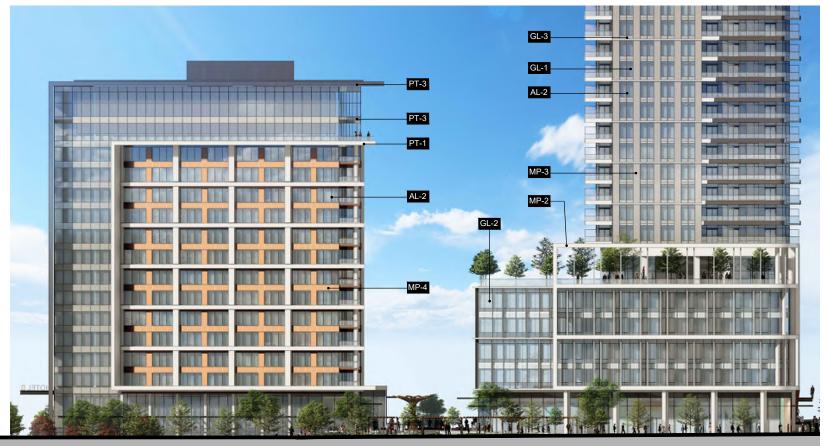

- The proposed site includes four mixed-use buildings ranging in height from 15 to 65 storeys, accompanied by podiums with heights between 5 and 10 storeys.
- The angle of Central Avenue is carried across the southern half of the site in a diagonal sightline to create a significant urban plaza and important public space in Surrey City Central that is designed to be easily accessible to the public. This strategic placement aims to highlight the evolving urban character of the City Center, adjacent to the proposed hotel and a 56-storey mixed-use residential, office and retail tower particularly along the new Central Avenue.
- The plaza design envisions a connection to a future park in the eastern part of the site, providing public access to a variety of amenities at ground level. The plaza not only supports future hotel and commercial activities at ground level but also facilitates a connection to the north-south mews throughout the site, and both building's forms and elevations are designed to frame and reinforce the character of this plaza.
- The project will also include a range of smaller plazas along all road frontages, adding diversity and creating unique outdoor spaces for public interaction.
- The subject site is divided into four quadrants in a cruciform pattern that provides a clear pedestrian mews in a north-south and ultimately connecting Central Avenue to 104<sup>th</sup> Avenue. This pedestrian mews is fronted on both sides by retail and café spaces that animate the walkway and provide a visual heart to the scheme.
- A newly created private east-west drive aisle forms the other arm of the cruciform and dividing line between the four quadrants. All accesses for underground parking and service/loading areas, drop-off and temporary parking are accessible from this drive aisle, as is the hotel porte cochere.
- The three mixed-use towers have been positioned to maximize both the tower separations within the site, as well as future nearby towers as per City Centre plan guidelines. Positioning of the towers on the site also allows for maximum view corridors, and privacy from each tower.
- The podium forms below each residential tower all have landscaped amenity roofscapes above
  the office level thereby providing valuable green space and social gathering areas of occupants
  of the residential units above.
- Although the towers are tall at 65, 60 and 56 storeys, they have simple, and elegant expressions with clearly articulated podiums and detailing that creates a complementary grouping, while maintaining distinctive characters that differentiate them.
- The podiums exhibit simplicity through a combination of horizontal spandrel glass elements and a diverse array of vertical fin expressions, arranged either in linear or rhythmic offset patterns. Additional visual interest is introduced through a punched window façade that connects the podiums of Towers C and D along 104th Avenue, creating a seamless and continuous urban streetscape.

- The design incorporates passive solar features, including vertical and horizontal fins, punched windows, and shade devices, contributing to well-articulated forms and enhancing the buildings' overall energy performance.
- The hotel boasts a distinctive weave pattern of copper, white, and light grey metal panel banding in both horizontal and vertical formats, adding a unique and visually striking element to the development.
- The applicant has agreed to continue to work with staff to address the following items:
  - o clarify the phasing, interim conditions and associated requirements;
  - o refinement of the public realm, detailing of urban plaza concept and grading, north-south mews, design of the east-west drive aisle and all landscape features; and
  - o refinement of massing and elevations, and study for above grade pedestrian connections between podiums.