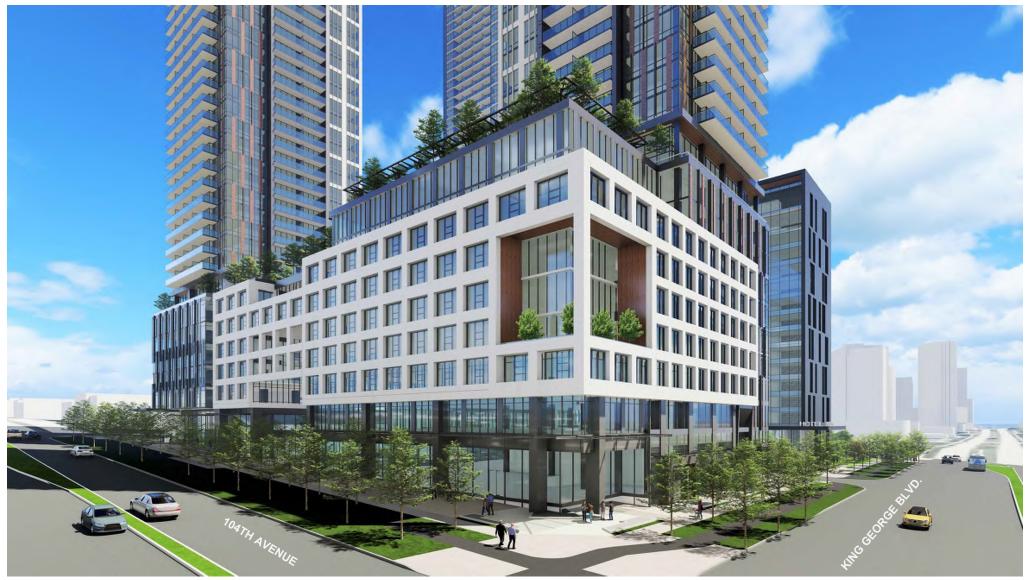

- The proposed site includes four mixed-use buildings ranging in height from 15 to 65 storeys, accompanied by podiums with heights between 5 and 10 storeys.
- The angle of Central Avenue is carried across the southern half of the site in a diagonal sightline to create a significant urban plaza and important public space in Surrey City Central that is designed to be easily accessible to the public. This strategic placement aims to highlight the evolving urban character of the City Center, adjacent to the proposed hotel and a 56-storey mixed-use residential, office and retail tower particularly along the new Central Avenue.
- The plaza design envisions a connection to a future park in the eastern part of the site, providing public access to a variety of amenities at ground level. The plaza not only supports future hotel and commercial activities at ground level but also facilitates a connection to the north-south mews throughout the site, and both building's forms and elevations are designed to frame and reinforce the character of this plaza.
- The project will also include a range of smaller plazas along all road frontages, adding diversity and creating unique outdoor spaces for public interaction.
- The subject site is divided into four quadrants in a cruciform pattern that provides a clear pedestrian mews in a north-south and ultimately connecting Central Avenue to 104<sup>th</sup> Avenue. This pedestrian mews is fronted on both sides by retail and café spaces that animate the walkway and provide a visual heart to the scheme.
- A newly created private east-west drive aisle forms the other arm of the cruciform and dividing line between the four quadrants. All accesses for underground parking and service/loading areas, drop-off and temporary parking are accessible from this drive aisle, as is the hotel porte cochere.
- The three mixed-use towers have been positioned to maximize both the tower separations within the site, as well as future nearby towers as per City Centre plan guidelines. Positioning of the towers on the site also allows for maximum view corridors, and privacy from each tower.
- The podium forms below each residential tower all have landscaped amenity roofscapes above
  the office level thereby providing valuable green space and social gathering areas of occupants
  of the residential units above.
- Although the towers are tall at 65, 60 and 56 storeys, they have simple, and elegant expressions with clearly articulated podiums and detailing that creates a complementary grouping, while maintaining distinctive characters that differentiate them.
- The podiums exhibit simplicity through a combination of horizontal spandrel glass elements and a diverse array of vertical fin expressions, arranged either in linear or rhythmic offset patterns. Additional visual interest is introduced through a punched window façade that connects the podiums of Towers C and D along 104th Avenue, creating a seamless and continuous urban streetscape.

- The design incorporates passive solar features, including vertical and horizontal fins, punched windows, and shade devices, contributing to well-articulated forms and enhancing the buildings' overall energy performance.
- The hotel boasts a distinctive weave pattern of copper, white, and light grey metal panel banding in both horizontal and vertical formats, adding a unique and visually striking element to the development.
- The applicant has agreed to continue to work with staff to address the following items:
  - o clarify the phasing, interim conditions and associated requirements;
  - o refinement of the public realm, detailing of urban plaza concept and grading, north-south mews, design of the east-west drive aisle and all landscape features; and
  - o refinement of massing and elevations, and study for above grade pedestrian connections between podiums.