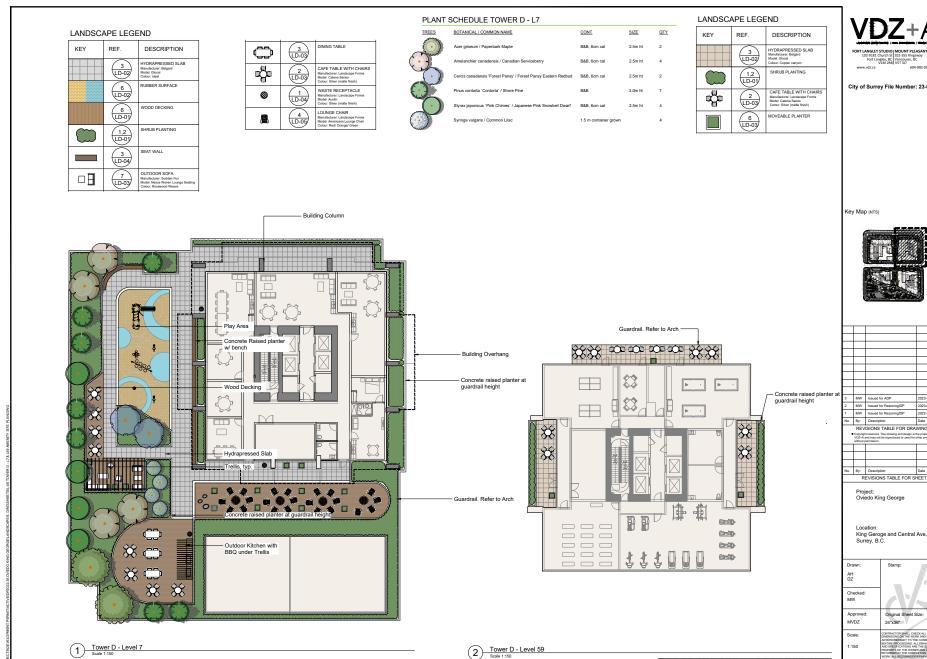

## Landscaping

#### Ground level:

- Different paving material and texture, including coloured concrete, unit pavers, wood decking, to provide visual interest and identify destinations and nodes for pedestrians and vehicles.
- The publicly accessible urban plaza is designed for everyone to enjoy including on-site residents, office and hotel uses and the neighborhood overall.
- A focal water feature is proposed within the plaza and includes a specimen tree for a shaded gathering space as well as a flush accessible interface around the corner of King George Blvd and Central Avenue.
  - Programming includes an amphitheater and plaza and seating, lawn and play areas, and tree grove.
- The urban plaza connects to the north-south pedestrian mews internal to the site with wide space and seating opportunities to connect the commercial areas from the south of the site to 104 Avenue.

#### Upper levels:

- Main outdoor amenity spaces provide active play and resting areas within each residential tower. Typical designs include seating, lounge, turf, play, and outdoor kitchen and eating areas.
- Smaller outdoor spaces can be found on various levels as extensions from the indoor amenity areas.
- The hotel is proposing an extensive green roof, that will help to offset stormwater impacts, and provide ecological value.
- Additional details regarding indoor and outdoor amenity areas are included in sections below.

#### **Indoor Amenity**

- Per the Indoor Amenity Space requirements of the Zoning By-law No. 12000, high-rise towers that are 25 storeys or higher must provide 3 square metres of indoor amenity space per unit up to 557 square metres per tower, which equates to 186 units, plus 1 square metre per unit above 557 square metres, plus 4 square metre per micro unit and 1 square metre per lock-off unit for each building.
- Based upon the City's Zoning Bylaw requirement, the proposed development must provide a total of 2,654 square metres of indoor amenity space for the proposed 1,541 residential units, (there are no micro or lock-off units proposed). Of that 2,654 square metres of indoor amenity space, a total of 1,116 square metres must be provided on site (372 square metres per building), and the remainder can be provided through a cash-in-lieu contribution.
- The applicant is proposing 4,138 square metres of indoor amenity space located throughout the development, which exceeds the minimum requirement as outlined in the Bylaw.
- Indoor amenity areas are provided in each of the mixed-use residential towers on podium and rooftops levels and are connected to the outdoor amenity areas.
- Phase 1 (south-east tower site) is proposing indoor amenity areas in the podium on level 6 and on level 56 for a total of 1,160 square metres.
- Phase 2 (north-east tower site) is proposing indoor amenity areas in the podium on level 7 and in the levels 59 and 60 for a total of 1,613 square metres.
- Phase 3 (north-west tower site) is proposing indoor amenity areas in the podium on level 9 and in the levels 63 and 64 for a total of 1,365 square metres.
- Phase 4 (south-west hotel site), although not required under the Bylaw, proposes amenity area on two floors of the building.
- The indoor spaces vary in scale and are designed to provide for a wide range of activities and programming.
- The spaces will include games areas, fitness centres, gym and yoga spaces, children's activity areas, working and meeting rooms, and multi-purpose spaces and event areas.
- Indoor spaces are connected to outdoor amenity spaces with their complimentary programs and functions.

#### Outdoor Amenity

- Based upon the City's Zoning Bylaw requirement of 3 square metres per dwelling unit of outdoor amenity space, a total of 4,623 square metres of outdoor amenity space is required for the proposed development.
- The applicant is proposing 6,965 square metres of outdoor amenity space across the site, which exceeds the total outdoor amenity space required under the Zone.
- The outdoor amenity spaces on this site are unique. A large scale publicly accessible urban plaza is proposed at the south portion of the site that provides for a wide range of programmable space, including an amphitheater, water feature, seating, tree grove and turf area. This plaza includes a mix of hard surface areas and trees and greenery.
- A north-south pedestrian mews is provided internal to the site and provides active and passive interaction with the commercial edges along the site, with well-designed hardscaping and seating opportunities.
- Large areas of intensive green roof are proposed on the hotel and will provide valuable habitat and food sources for nesting birds. In addition to habitat, the soft landscape areas will provide storm water benefits.
- Outdoor amenity spaces are proposed on podium and rooftop levels of all three residential towers, adjoining the indoor amenity areas. The spaces include a wide range include an entertaining area off the amenity room, outdoor living rooms, BBQ area, outdoor fireplace, sun deck, central lawn and an urban agriculture garden.

#### **TREES**

• D.Glyn Romaine, ISA Certified Arborist of Van der Zalm & Associates, prepared an Arborist Assessment for the subject property. The table below provides a summary of the proposed tree retention and removal by tree species:

**Table 1: Summary of Proposed Tree Preservation by Tree Species:** 

| Table 1: Summary of Proposed Tree Pr                                       | reserva | tion by Tre | e species: |       |        |
|----------------------------------------------------------------------------|---------|-------------|------------|-------|--------|
| Tree Species                                                               | Exi     | sting       | Remove     |       | Retain |
| Alder a                                                                    | and Co  | ttonwood    | Trees      |       |        |
| Alder                                                                      | N       | one         |            |       |        |
| Cottonwood                                                                 | N       | one         |            |       |        |
| I<br>(excluding A                                                          |         | ous Trees   | ood Trees) | •     |        |
| European Hornbeam                                                          |         | 4           |            |       |        |
| Flowering Cherry                                                           |         | 1           |            |       |        |
| Horse Chestnut                                                             |         | 1           |            |       |        |
| London Plane                                                               |         | 3           |            |       |        |
| Norway Maple                                                               |         | 14          |            |       |        |
| Persian Ironwood                                                           |         | 4           |            |       |        |
| Pin Oak                                                                    |         | 5           |            |       |        |
| Red Oak                                                                    |         | 5           |            |       |        |
|                                                                            |         | -           |            |       |        |
|                                                                            |         |             |            |       |        |
| Total (excluding Alder and Cottonwood Trees)                               |         | 37          |            |       |        |
|                                                                            |         |             |            |       |        |
|                                                                            |         |             |            |       |        |
|                                                                            | I       |             |            |       |        |
| <b>Total Replacement Trees Proposed</b> (excluding Boulevard Street Trees) |         |             | 157        |       |        |
| Total Retained and Replacement Tre<br>Proposed                             | ees     |             | 176        |       |        |
| Estimated Contribution to the Green Program                                | ı City  |             | Not appli  | cable |        |

- The Arborist Assessment states that there are a total of 37 mature trees on the site, excluding Alder and Cottonwood trees and including City trees. There are no Alder and Cottonwood trees. The applicant proposes to retain 19 trees as part of this development proposal. The proposed tree retention was assessed taking into consideration the location of services, building footprints, road dedication and proposed lot grading.
- For those trees that cannot be retained, the applicant will be required to plant trees on a 2 to 1 replacement ratio. This will require a proposed total of 36 replacement trees on the site. The applicant is proposing 157 replacement trees, exceeding City requirements.

- In addition to the replacement trees, boulevard street trees will be planted on all road frontages. This will be determined by the Engineering Department during the servicing design review process.
- The new trees on the site will consist of a variety of trees including Paperbark Maple, Japanese Maple, European Beech, Serbian Spruce, and Japanese Dwarf.
- In summary, a total of 176 trees are proposed to be retained or replaced on the site with no contribution to the Green City Program.
- The proposed tree retention and replacement strategy will be refined as the applicant works through the detailed design process.