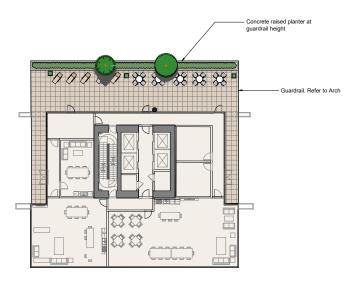

- The proposed site includes four mixed-use buildings ranging in height from 15 to 65 storeys, accompanied by podiums with heights between 5 and 10 storeys.
- The angle of Central Avenue is carried across the southern half of the site in a diagonal sightline to create a significant urban plaza and important public space in Surrey City Central that is designed to be easily accessible to the public. This strategic placement aims to highlight the evolving urban character of the City Center, adjacent to the proposed hotel and a 56-storey mixed-use residential, office and retail tower particularly along the new Central Avenue.
- The plaza design envisions a connection to a future park in the eastern part of the site, providing public access to a variety of amenities at ground level. The plaza not only supports future hotel and commercial activities at ground level but also facilitates a connection to the north-south mews throughout the site, and both building's forms and elevations are designed to frame and reinforce the character of this plaza.
- The project will also include a range of smaller plazas along all road frontages, adding diversity and creating unique outdoor spaces for public interaction.
- The subject site is divided into four quadrants in a cruciform pattern that provides a clear pedestrian mews in a north-south and ultimately connecting Central Avenue to 104<sup>th</sup> Avenue. This pedestrian mews is fronted on both sides by retail and café spaces that animate the walkway and provide a visual heart to the scheme.
- A newly created private east-west drive aisle forms the other arm of the cruciform and dividing line between the four quadrants. All accesses for underground parking and service/loading areas, drop-off and temporary parking are accessible from this drive aisle, as is the hotel porte cochere.
- The three mixed-use towers have been positioned to maximize both the tower separations within the site, as well as future nearby towers as per City Centre plan guidelines. Positioning of the towers on the site also allows for maximum view corridors, and privacy from each tower.
- The podium forms below each residential tower all have landscaped amenity roofscapes above
  the office level thereby providing valuable green space and social gathering areas of occupants
  of the residential units above.
- Although the towers are tall at 65, 60 and 56 storeys, they have simple, and elegant expressions with clearly articulated podiums and detailing that creates a complementary grouping, while maintaining distinctive characters that differentiate them.
- The podiums exhibit simplicity through a combination of horizontal spandrel glass elements and a diverse array of vertical fin expressions, arranged either in linear or rhythmic offset patterns. Additional visual interest is introduced through a punched window façade that connects the podiums of Towers C and D along 104th Avenue, creating a seamless and continuous urban streetscape.

#### Ground level:

- Different paving material and texture, including coloured concrete, unit pavers, wood decking, to provide visual interest and identify destinations and nodes for pedestrians and vehicles.
- The publicly accessible urban plaza is designed for everyone to enjoy including on-site residents, office and hotel uses and the neighborhood overall.
- A focal water feature is proposed within the plaza and includes a specimen tree for a shaded gathering space as well as a flush accessible interface around the corner of King George Blvd and Central Avenue.
  - Programming includes an amphitheater and plaza and seating, lawn and play areas, and tree grove.
- The urban plaza connects to the north-south pedestrian mews internal to the site with wide space and seating opportunities to connect the commercial areas from the south of the site to 104 Avenue.

#### Upper levels:

- Main outdoor amenity spaces provide active play and resting areas within each residential tower. Typical designs include seating, lounge, turf, play, and outdoor kitchen and eating areas.
- Smaller outdoor spaces can be found on various levels as extensions from the indoor amenity areas.
- The hotel is proposing an extensive green roof, that will help to offset stormwater impacts, and provide ecological value.
- Additional details regarding indoor and outdoor amenity areas are included in sections below.