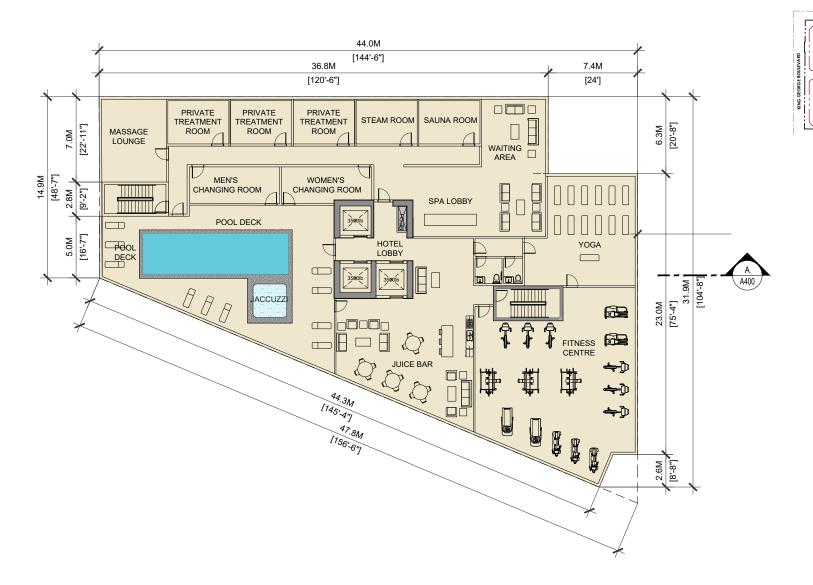

#### **Planning Considerations**

- The applicant is proposing the following:
  - o OCP Amendment to Figure 16: Downtown Densities from 3.5 FAR to 7.5 FAR.
  - o OCP Text Amendment to permit a density of 9.7 FAR under the Downtown designation.
  - City Centre Amendment from Mid to High Rise Mixed-Use (3.5 FAR) to High Rise Mixed-Use Type II.
  - o Rezoning from C-8 and CHI to CD.
  - o Development Permit.
  - Subdivision
- to permit a phased development consisting of three mixed-use towers with heights of 56, 60 and 65-storeys, one 15-storey hotel, 1,541 dwelling units and 43,114 square metres of commercial and office floor space and an overall gross FAR of 9.7.
- A publicly accessible urban plaza is proposed at the south portion of the site.
- The project is proposed as a four-phased development and organized as follows:
  - Phase 1 tower is located at the south-east portion of the site (Block A) and consists of a 56-storey mixed use tower and includes 466 residential dwelling units, and 9,100 square metres of commercial and office floor space.
  - Phase 2 tower is located at the north-east portion of the site (Block B) and consists of a 6o-storey mixed-use tower and includes 528 residential dwelling units, 13,944 square metres of commercial and office floor space.

- Phase 3 tower is located at the north-west portion of the site (Block C) and consists of a 56-storey mixed-use tower and includes 547 residential dwelling units, and 19,292 square metres of commercial and office floor space.
- Phase 4 building is located at the south-west portion of the site (Block D) and is proposing a 15-storey hotel with a total floor space of 15,296 square metres.

#### **Indoor Amenity**

- Per the Indoor Amenity Space requirements of the Zoning By-law No. 12000, high-rise towers that are 25 storeys or higher must provide 3 square metres of indoor amenity space per unit up to 557 square metres per tower, which equates to 186 units, plus 1 square metre per unit above 557 square metres, plus 4 square metre per micro unit and 1 square metre per lock-off unit for each building.
- Based upon the City's Zoning Bylaw requirement, the proposed development must provide a total of 2,654 square metres of indoor amenity space for the proposed 1,541 residential units, (there are no micro or lock-off units proposed). Of that 2,654 square metres of indoor amenity space, a total of 1,116 square metres must be provided on site (372 square metres per building), and the remainder can be provided through a cash-in-lieu contribution.
- The applicant is proposing 4,138 square metres of indoor amenity space located throughout the development, which exceeds the minimum requirement as outlined in the Bylaw.
- Indoor amenity areas are provided in each of the mixed-use residential towers on podium and rooftops levels and are connected to the outdoor amenity areas.
- Phase 1 (south-east tower site) is proposing indoor amenity areas in the podium on level 6 and on level 56 for a total of 1,160 square metres.
- Phase 2 (north-east tower site) is proposing indoor amenity areas in the podium on level 7 and in the levels 59 and 60 for a total of 1,613 square metres.
- Phase 3 (north-west tower site) is proposing indoor amenity areas in the podium on level 9 and in the levels 63 and 64 for a total of 1,365 square metres.
- Phase 4 (south-west hotel site), although not required under the Bylaw, proposes amenity area on two floors of the building.
- The indoor spaces vary in scale and are designed to provide for a wide range of activities and programming.
- The spaces will include games areas, fitness centres, gym and yoga spaces, children's activity areas, working and meeting rooms, and multi-purpose spaces and event areas.
- Indoor spaces are connected to outdoor amenity spaces with their complimentary programs and functions.

#### Outdoor Amenity

- Based upon the City's Zoning Bylaw requirement of 3 square metres per dwelling unit of outdoor amenity space, a total of 4,623 square metres of outdoor amenity space is required for the proposed development.
- The applicant is proposing 6,965 square metres of outdoor amenity space across the site, which exceeds the total outdoor amenity space required under the Zone.
- The outdoor amenity spaces on this site are unique. A large scale publicly accessible urban plaza is proposed at the south portion of the site that provides for a wide range of programmable space, including an amphitheater, water feature, seating, tree grove and turf area. This plaza includes a mix of hard surface areas and trees and greenery.
- A north-south pedestrian mews is provided internal to the site and provides active and passive interaction with the commercial edges along the site, with well-designed hardscaping and seating opportunities.
- Large areas of intensive green roof are proposed on the hotel and will provide valuable habitat and food sources for nesting birds. In addition to habitat, the soft landscape areas will provide storm water benefits.
- Outdoor amenity spaces are proposed on podium and rooftop levels of all three residential towers, adjoining the indoor amenity areas. The spaces include a wide range include an entertaining area off the amenity room, outdoor living rooms, BBQ area, outdoor fireplace, sun deck, central lawn and an urban agriculture garden.