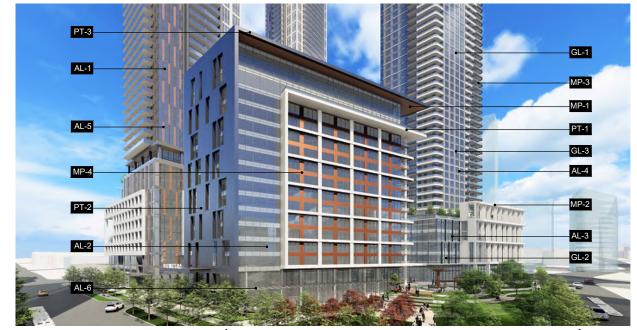

#### Form and Character Development Permit Requirement

- The proposed development is subject to a Development Permit for Form and Character and is also subject to the urban design guidelines in the Surrey City Centre Plan.
- The proposed development complies with the Form and Character Development Permit guidelines in the OCP and the design guidelines in the Surrey City Centre Plan.
- The applicant has worked with staff to:
  - Develop an attractive mixed-use project that integrates a diverse range of functions and uses, featuring a spacious park-like plaza facing south towards the future Central Avenue;
  - Enhance the pedestrian and public realm experience with a focus on desired pedestrian pathways, and placemaking;
  - Collaboratively, staff and the applicant successfully arrived at the desired density with a mix of three towers and one mid-rise building. This adjustment allows for generous public spaces to accommodate significant pedestrian realm.
  - o Introduce unique tower and podium structures, emphasizing distinctive massing and architectural expression.

- The proposed site includes four mixed-use buildings ranging in height from 15 to 65 storeys, accompanied by podiums with heights between 5 and 10 storeys.
- The angle of Central Avenue is carried across the southern half of the site in a diagonal sightline to create a significant urban plaza and important public space in Surrey City Central that is designed to be easily accessible to the public. This strategic placement aims to highlight the evolving urban character of the City Center, adjacent to the proposed hotel and a 56-storey mixed-use residential, office and retail tower particularly along the new Central Avenue.
- The plaza design envisions a connection to a future park in the eastern part of the site, providing public access to a variety of amenities at ground level. The plaza not only supports future hotel and commercial activities at ground level but also facilitates a connection to the north-south mews throughout the site, and both building's forms and elevations are designed to frame and reinforce the character of this plaza.
- The project will also include a range of smaller plazas along all road frontages, adding diversity and creating unique outdoor spaces for public interaction.
- The subject site is divided into four quadrants in a cruciform pattern that provides a clear pedestrian mews in a north-south and ultimately connecting Central Avenue to 104<sup>th</sup> Avenue. This pedestrian mews is fronted on both sides by retail and café spaces that animate the walkway and provide a visual heart to the scheme.
- A newly created private east-west drive aisle forms the other arm of the cruciform and dividing line between the four quadrants. All accesses for underground parking and service/loading areas, drop-off and temporary parking are accessible from this drive aisle, as is the hotel porte cochere.
- The three mixed-use towers have been positioned to maximize both the tower separations within the site, as well as future nearby towers as per City Centre plan guidelines. Positioning of the towers on the site also allows for maximum view corridors, and privacy from each tower.
- The podium forms below each residential tower all have landscaped amenity roofscapes above
  the office level thereby providing valuable green space and social gathering areas of occupants
  of the residential units above.
- Although the towers are tall at 65, 60 and 56 storeys, they have simple, and elegant expressions with clearly articulated podiums and detailing that creates a complementary grouping, while maintaining distinctive characters that differentiate them.
- The podiums exhibit simplicity through a combination of horizontal spandrel glass elements and a diverse array of vertical fin expressions, arranged either in linear or rhythmic offset patterns. Additional visual interest is introduced through a punched window façade that connects the podiums of Towers C and D along 104th Avenue, creating a seamless and continuous urban streetscape.

- The design incorporates passive solar features, including vertical and horizontal fins, punched windows, and shade devices, contributing to well-articulated forms and enhancing the buildings' overall energy performance.
- The hotel boasts a distinctive weave pattern of copper, white, and light grey metal panel banding in both horizontal and vertical formats, adding a unique and visually striking element to the development.
- The applicant has agreed to continue to work with staff to address the following items:
  - o clarify the phasing, interim conditions and associated requirements;
  - o refinement of the public realm, detailing of urban plaza concept and grading, north-south mews, design of the east-west drive aisle and all landscape features; and
  - o refinement of massing and elevations, and study for above grade pedestrian connections between podiums.