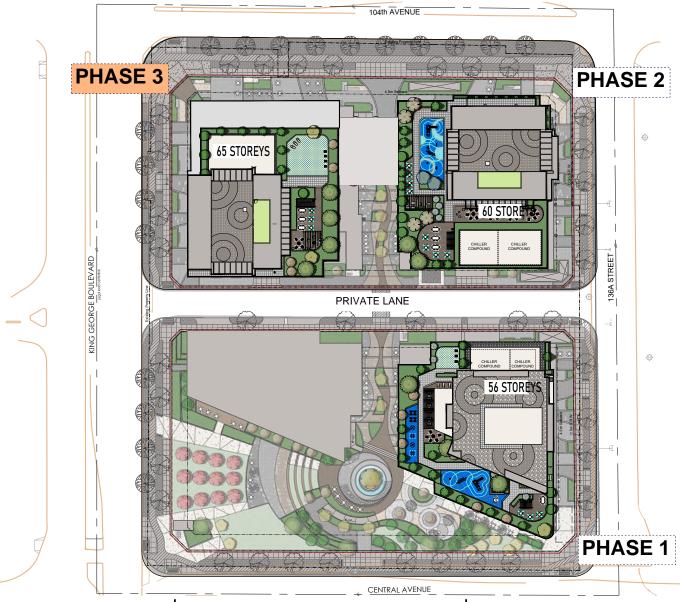

#### **Planning Considerations**

- The applicant is proposing the following:
  - o OCP Amendment to Figure 16: Downtown Densities from 3.5 FAR to 7.5 FAR.
  - o OCP Text Amendment to permit a density of 9.7 FAR under the Downtown designation.
  - City Centre Amendment from Mid to High Rise Mixed-Use (3.5 FAR) to High Rise Mixed-Use Type II.
  - o Rezoning from C-8 and CHI to CD.
  - o Development Permit.
  - Subdivision
- to permit a phased development consisting of three mixed-use towers with heights of 56, 60 and 65-storeys, one 15-storey hotel, 1,541 dwelling units and 43,114 square metres of commercial and office floor space and an overall gross FAR of 9.7.
- A publicly accessible urban plaza is proposed at the south portion of the site.
- The project is proposed as a four-phased development and organized as follows:
  - Phase 1 tower is located at the south-east portion of the site (Block A) and consists of a 56-storey mixed use tower and includes 466 residential dwelling units, and 9,100 square metres of commercial and office floor space.
  - Phase 2 tower is located at the north-east portion of the site (Block B) and consists of a 6o-storey mixed-use tower and includes 528 residential dwelling units, 13,944 square metres of commercial and office floor space.

- Phase 3 tower is located at the north-west portion of the site (Block C) and consists of a 56-storey mixed-use tower and includes 547 residential dwelling units, and 19,292 square metres of commercial and office floor space.
- Phase 4 building is located at the south-west portion of the site (Block D) and is proposing a 15-storey hotel with a total floor space of 15,296 square metres.

|                          | Proposed Overall Development Data |
|--------------------------|-----------------------------------|
| Lot Area                 |                                   |
| Gross Site Area:         | 18,258 sq. metres                 |
| Road Dedication:         | 2,409 sq. metres                  |
| Undevelopable Area:      | N/A                               |
| Net Site Area:           | 15,850 sq. metres                 |
| Number of Proposed Lots: | 4                                 |
| <b>Building Heights:</b> | 65, 60, 56 and 15-storeys         |
|                          |                                   |
| Floor Area Ratio (FAR):  | 9.7 gross FAR, 11.1 net FAR       |
| Floor Area               | · · · · · ·                       |
| Residential:             | 118,630 sq. metres                |
| Commercial/Office:       | 39,026 sq. metres                 |
| Hotel:                   | 14,489 sq. metres                 |
| Total:                   | 176,263 sq. metres                |
| Residential Units:       |                                   |
| Studio:                  | 144                               |
| 1-Bedroom:               | 468                               |
| 1-Bedroom & Den          | 205                               |
| 2-Bedroom:               | 660                               |
| 2-Bedroom and Den:       | 21                                |
| 3-Bedroom:               | 43                                |
| Total:                   | 1,541                             |