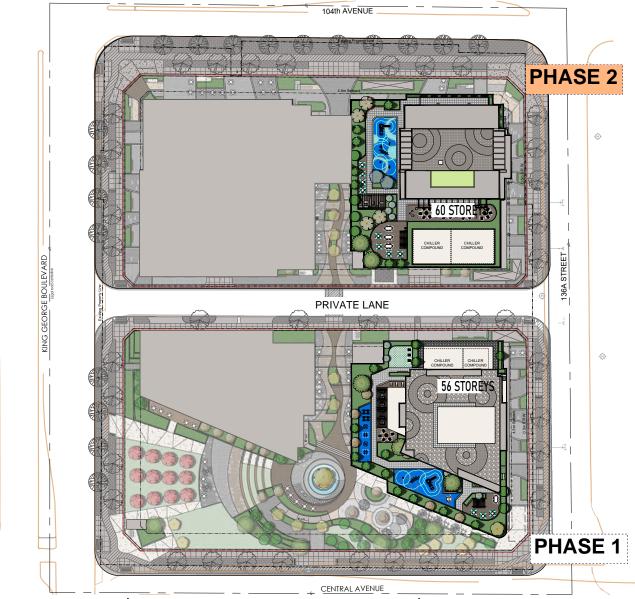

#### **Planning Considerations**

- The applicant is proposing the following:
  - o OCP Amendment to Figure 16: Downtown Densities from 3.5 FAR to 7.5 FAR.
  - o OCP Text Amendment to permit a density of 9.7 FAR under the Downtown designation.
  - City Centre Amendment from Mid to High Rise Mixed-Use (3.5 FAR) to High Rise Mixed-Use Type II.
  - o Rezoning from C-8 and CHI to CD.
  - o Development Permit.
  - Subdivision
- to permit a phased development consisting of three mixed-use towers with heights of 56, 60 and 65-storeys, one 15-storey hotel, 1,541 dwelling units and 43,114 square metres of commercial and office floor space and an overall gross FAR of 9.7.
- A publicly accessible urban plaza is proposed at the south portion of the site.
- The project is proposed as a four-phased development and organized as follows:
  - Phase 1 tower is located at the south-east portion of the site (Block A) and consists of a 56-storey mixed use tower and includes 466 residential dwelling units, and 9,100 square metres of commercial and office floor space.
  - Phase 2 tower is located at the north-east portion of the site (Block B) and consists of a 6o-storey mixed-use tower and includes 528 residential dwelling units, 13,944 square metres of commercial and office floor space.

- Phase 3 tower is located at the north-west portion of the site (Block C) and consists of a 56-storey mixed-use tower and includes 547 residential dwelling units, and 19,292 square metres of commercial and office floor space.
- Phase 4 building is located at the south-west portion of the site (Block D) and is proposing a 15-storey hotel with a total floor space of 15,296 square metres.