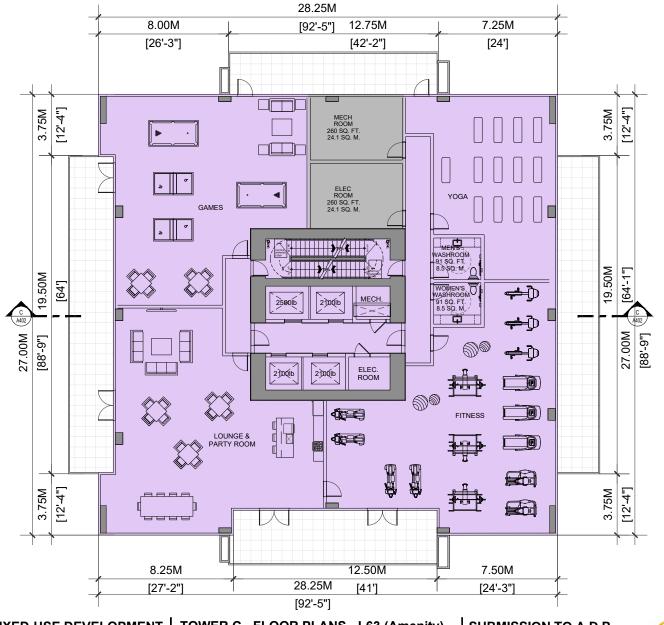

#### **Indoor Amenity**

- Per the Indoor Amenity Space requirements of the Zoning By-law No. 12000, high-rise towers that are 25 storeys or higher must provide 3 square metres of indoor amenity space per unit up to 557 square metres per tower, which equates to 186 units, plus 1 square metre per unit above 557 square metres, plus 4 square metre per micro unit and 1 square metre per lock-off unit for each building.
- Based upon the City's Zoning Bylaw requirement, the proposed development must provide a total of 2,654 square metres of indoor amenity space for the proposed 1,541 residential units, (there are no micro or lock-off units proposed). Of that 2,654 square metres of indoor amenity space, a total of 1,116 square metres must be provided on site (372 square metres per building), and the remainder can be provided through a cash-in-lieu contribution.
- The applicant is proposing 4,138 square metres of indoor amenity space located throughout the development, which exceeds the minimum requirement as outlined in the Bylaw.
- Indoor amenity areas are provided in each of the mixed-use residential towers on podium and rooftops levels and are connected to the outdoor amenity areas.
- Phase 1 (south-east tower site) is proposing indoor amenity areas in the podium on level 6 and on level 56 for a total of 1,160 square metres.
- Phase 2 (north-east tower site) is proposing indoor amenity areas in the podium on level 7 and in the levels 59 and 60 for a total of 1,613 square metres.
- Phase 3 (north-west tower site) is proposing indoor amenity areas in the podium on level 9 and in the levels 63 and 64 for a total of 1,365 square metres.
- Phase 4 (south-west hotel site), although not required under the Bylaw, proposes amenity area on two floors of the building.
- The indoor spaces vary in scale and are designed to provide for a wide range of activities and programming.
- The spaces will include games areas, fitness centres, gym and yoga spaces, children's activity areas, working and meeting rooms, and multi-purpose spaces and event areas.
- Indoor spaces are connected to outdoor amenity spaces with their complimentary programs and functions.

#### Outdoor Amenity

- Based upon the City's Zoning Bylaw requirement of 3 square metres per dwelling unit of outdoor amenity space, a total of 4,623 square metres of outdoor amenity space is required for the proposed development.
- The applicant is proposing 6,965 square metres of outdoor amenity space across the site, which exceeds the total outdoor amenity space required under the Zone.
- The outdoor amenity spaces on this site are unique. A large scale publicly accessible urban plaza is proposed at the south portion of the site that provides for a wide range of programmable space, including an amphitheater, water feature, seating, tree grove and turf area. This plaza includes a mix of hard surface areas and trees and greenery.
- A north-south pedestrian mews is provided internal to the site and provides active and passive interaction with the commercial edges along the site, with well-designed hardscaping and seating opportunities.
- Large areas of intensive green roof are proposed on the hotel and will provide valuable habitat and food sources for nesting birds. In addition to habitat, the soft landscape areas will provide storm water benefits.
- Outdoor amenity spaces are proposed on podium and rooftop levels of all three residential towers, adjoining the indoor amenity areas. The spaces include a wide range include an entertaining area off the amenity room, outdoor living rooms, BBQ area, outdoor fireplace, sun deck, central lawn and an urban agriculture garden.