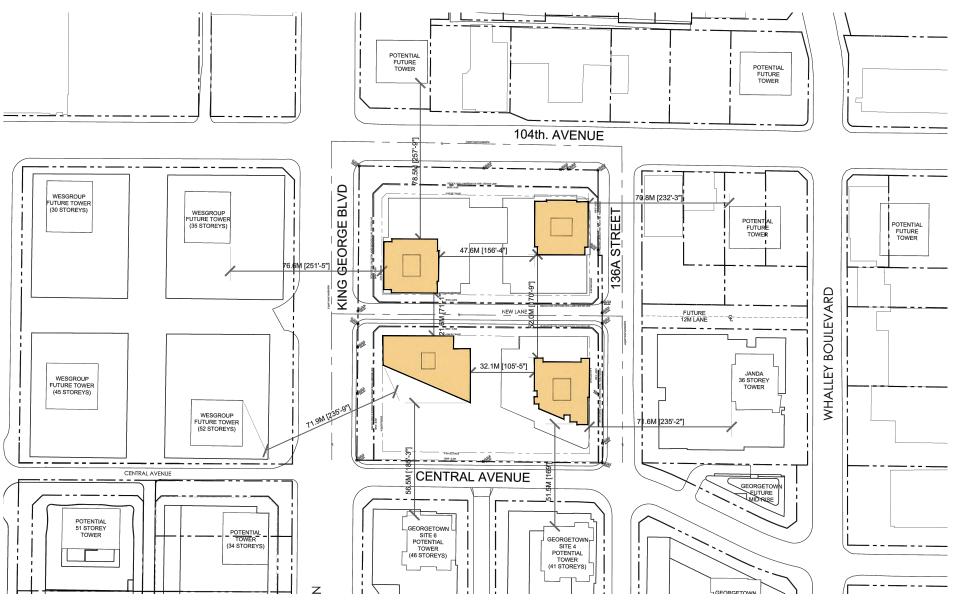

## SITE CONTEXT & BACKGROUND

| Direction                               | Existing Use                                                                                                                                                        | City Centre Plan<br>Designation                                                                | Existing Zone             |
|-----------------------------------------|---------------------------------------------------------------------------------------------------------------------------------------------------------------------|------------------------------------------------------------------------------------------------|---------------------------|
| Subject Site                            | Multiple single-<br>storey commercial<br>retail units,<br>including large-<br>scale drug store,<br>eating<br>establishments and<br>multi-storey office<br>building. | Mid to High Rise<br>Mixed-Use (3.5<br>FAR)                                                     | CHI and C-8               |
| North (Across 104 Avenue):              | A gas station and single-storey commercial buildings                                                                                                                | Mid to High Rise<br>Mixed-Use (3.5<br>FAR)                                                     | CD (Bylaw No. 14662), C-8 |
| East (Across 136A Street):              | Office building and development application (18-0141) proposing a 36-storey mixeduse building, currently at Third Reading                                           | Mid to High Rise<br>Mixed-Use (3.5<br>FAR) and Mid to<br>High Rise<br>Residential (3.5<br>FAR) | C-8 and C-35              |
| South:                                  | Development application (22- 0103) proposing a multi-phase mixed-use tower development, currently at initial review.                                                | Mid to High Rise<br>Mixed-Use (3.5<br>FAR) and Mid to<br>High Rise<br>Residential (3.5<br>FAR) | CD (Bylaw No. 14109)      |
| West (Across King George<br>Boulevard): | Existing commercial site under development application (22-0321) proposing a 4 phased mixed-use tower development, currently at initial review.                     | Central Business<br>District - Area 2<br>(7.5 FAR)                                             | C-8                       |

#### Context & Background

- The 18,258 square metre subject site consists of 7 properties and a portion of City-owned lane, located in City Centre, south of 104 Avenue, east of King George Boulevard and west of 136A Street.
- The subject site is designated Downtown in the Official Community Plan (OCP), Mid to High Rise Mixed-Use (3.5) in the City Centre Plan and is zoned Community Commercial (C-8) Zone and Highway Commercial Industrial (CHI) Zone.
- The subject application is generally consistent with the Downtown District designation in the Official Community Plan (OCP) and the Mid to High Rise Mixed-Use designation in the CCP, while being significantly higher in density.
- Staff are supportive of the increase in density given the site's location in City Centre and proximity to Civic Centre and the Central Business District Area 2.

#### **Planning Considerations**

- The applicant is proposing the following:
  - o OCP Amendment to Figure 16: Downtown Densities from 3.5 FAR to 7.5 FAR.
  - o OCP Text Amendment to permit a density of 9.7 FAR under the Downtown designation.
  - City Centre Amendment from Mid to High Rise Mixed-Use (3.5 FAR) to High Rise Mixed-Use Type II.
  - o Rezoning from C-8 and CHI to CD.
  - o Development Permit.
  - Subdivision
- to permit a phased development consisting of three mixed-use towers with heights of 56, 60 and 65-storeys, one 15-storey hotel, 1,541 dwelling units and 43,114 square metres of commercial and office floor space and an overall gross FAR of 9.7.
- A publicly accessible urban plaza is proposed at the south portion of the site.
- The project is proposed as a four-phased development and organized as follows:
  - Phase 1 tower is located at the south-east portion of the site (Block A) and consists of a 56-storey mixed use tower and includes 466 residential dwelling units, and 9,100 square metres of commercial and office floor space.
  - Phase 2 tower is located at the north-east portion of the site (Block B) and consists of a 6o-storey mixed-use tower and includes 528 residential dwelling units, 13,944 square metres of commercial and office floor space.

- Phase 3 tower is located at the north-west portion of the site (Block C) and consists of a 56-storey mixed-use tower and includes 547 residential dwelling units, and 19,292 square metres of commercial and office floor space.
- Phase 4 building is located at the south-west portion of the site (Block D) and is proposing a 15-storey hotel with a total floor space of 15,296 square metres.