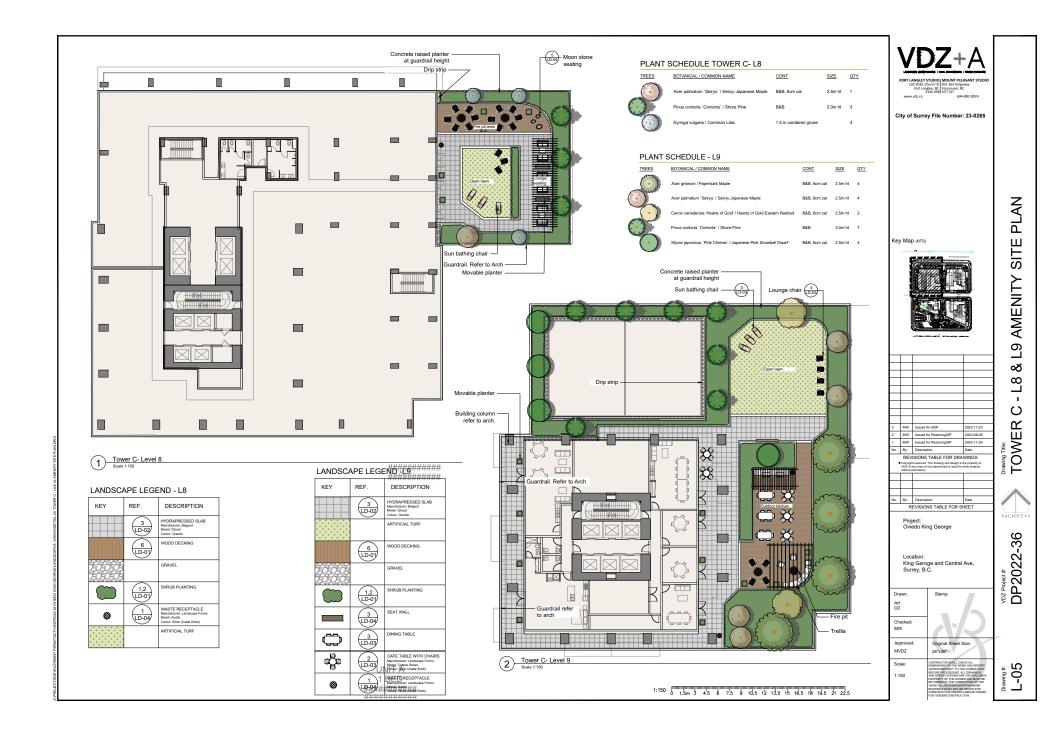

## Landscaping

#### Ground level:

- Different paving material and texture, including coloured concrete, unit pavers, wood decking, to provide visual interest and identify destinations and nodes for pedestrians and vehicles.
- The publicly accessible urban plaza is designed for everyone to enjoy including on-site residents, office and hotel uses and the neighborhood overall.
- A focal water feature is proposed within the plaza and includes a specimen tree for a shaded gathering space as well as a flush accessible interface around the corner of King George Blvd and Central Avenue.
  - Programming includes an amphitheater and plaza and seating, lawn and play areas, and tree grove.
- The urban plaza connects to the north-south pedestrian mews internal to the site with wide space and seating opportunities to connect the commercial areas from the south of the site to 104 Avenue.

#### Upper levels:

- Main outdoor amenity spaces provide active play and resting areas within each residential tower. Typical designs include seating, lounge, turf, play, and outdoor kitchen and eating areas.
- Smaller outdoor spaces can be found on various levels as extensions from the indoor amenity areas.
- The hotel is proposing an extensive green roof, that will help to offset stormwater impacts, and provide ecological value.
- Additional details regarding indoor and outdoor amenity areas are included in sections below.

#### **Indoor Amenity**

- Per the Indoor Amenity Space requirements of the Zoning By-law No. 12000, high-rise towers that are 25 storeys or higher must provide 3 square metres of indoor amenity space per unit up to 557 square metres per tower, which equates to 186 units, plus 1 square metre per unit above 557 square metres, plus 4 square metre per micro unit and 1 square metre per lock-off unit for each building.
- Based upon the City's Zoning Bylaw requirement, the proposed development must provide a total of 2,654 square metres of indoor amenity space for the proposed 1,541 residential units, (there are no micro or lock-off units proposed). Of that 2,654 square metres of indoor amenity space, a total of 1,116 square metres must be provided on site (372 square metres per building), and the remainder can be provided through a cash-in-lieu contribution.
- The applicant is proposing 4,138 square metres of indoor amenity space located throughout the development, which exceeds the minimum requirement as outlined in the Bylaw.
- Indoor amenity areas are provided in each of the mixed-use residential towers on podium and rooftops levels and are connected to the outdoor amenity areas.
- Phase 1 (south-east tower site) is proposing indoor amenity areas in the podium on level 6 and on level 56 for a total of 1,160 square metres.
- Phase 2 (north-east tower site) is proposing indoor amenity areas in the podium on level 7 and in the levels 59 and 60 for a total of 1,613 square metres.
- Phase 3 (north-west tower site) is proposing indoor amenity areas in the podium on level 9 and in the levels 63 and 64 for a total of 1,365 square metres.
- Phase 4 (south-west hotel site), although not required under the Bylaw, proposes amenity area on two floors of the building.
- The indoor spaces vary in scale and are designed to provide for a wide range of activities and programming.
- The spaces will include games areas, fitness centres, gym and yoga spaces, children's activity areas, working and meeting rooms, and multi-purpose spaces and event areas.
- Indoor spaces are connected to outdoor amenity spaces with their complimentary programs and functions.

#### Outdoor Amenity

- Based upon the City's Zoning Bylaw requirement of 3 square metres per dwelling unit of outdoor amenity space, a total of 4,623 square metres of outdoor amenity space is required for the proposed development.
- The applicant is proposing 6,965 square metres of outdoor amenity space across the site, which exceeds the total outdoor amenity space required under the Zone.
- The outdoor amenity spaces on this site are unique. A large scale publicly accessible urban plaza is proposed at the south portion of the site that provides for a wide range of programmable space, including an amphitheater, water feature, seating, tree grove and turf area. This plaza includes a mix of hard surface areas and trees and greenery.
- A north-south pedestrian mews is provided internal to the site and provides active and passive interaction with the commercial edges along the site, with well-designed hardscaping and seating opportunities.
- Large areas of intensive green roof are proposed on the hotel and will provide valuable habitat and food sources for nesting birds. In addition to habitat, the soft landscape areas will provide storm water benefits.
- Outdoor amenity spaces are proposed on podium and rooftop levels of all three residential towers, adjoining the indoor amenity areas. The spaces include a wide range include an entertaining area off the amenity room, outdoor living rooms, BBQ area, outdoor fireplace, sun deck, central lawn and an urban agriculture garden.