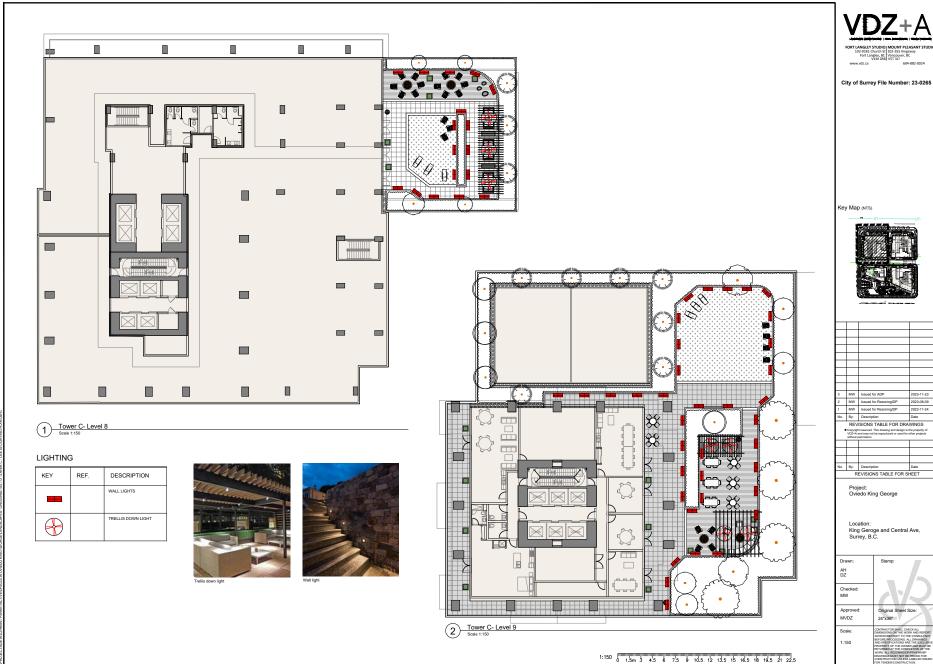

## Landscaping

#### Ground level:

- Different paving material and texture, including coloured concrete, unit pavers, wood decking, to provide visual interest and identify destinations and nodes for pedestrians and vehicles.
- The publicly accessible urban plaza is designed for everyone to enjoy including on-site residents, office and hotel uses and the neighborhood overall.
- A focal water feature is proposed within the plaza and includes a specimen tree for a shaded gathering space as well as a flush accessible interface around the corner of King George Blvd and Central Avenue.
  - Programming includes an amphitheater and plaza and seating, lawn and play areas, and tree grove.
- The urban plaza connects to the north-south pedestrian mews internal to the site with wide space and seating opportunities to connect the commercial areas from the south of the site to 104 Avenue.

#### Upper levels:

- Main outdoor amenity spaces provide active play and resting areas within each residential tower. Typical designs include seating, lounge, turf, play, and outdoor kitchen and eating areas.
- Smaller outdoor spaces can be found on various levels as extensions from the indoor amenity areas.
- The hotel is proposing an extensive green roof, that will help to offset stormwater impacts, and provide ecological value.
- Additional details regarding indoor and outdoor amenity areas are included in sections below.

#### **Indoor Amenity**

- Per the Indoor Amenity Space requirements of the Zoning By-law No. 12000, high-rise towers that are 25 storeys or higher must provide 3 square metres of indoor amenity space per unit up to 557 square metres per tower, which equates to 186 units, plus 1 square metre per unit above 557 square metres, plus 4 square metre per micro unit and 1 square metre per lock-off unit for each building.
- Based upon the City's Zoning Bylaw requirement, the proposed development must provide a total of 2,654 square metres of indoor amenity space for the proposed 1,541 residential units, (there are no micro or lock-off units proposed). Of that 2,654 square metres of indoor amenity space, a total of 1,116 square metres must be provided on site (372 square metres per building), and the remainder can be provided through a cash-in-lieu contribution.
- The applicant is proposing 4,138 square metres of indoor amenity space located throughout the development, which exceeds the minimum requirement as outlined in the Bylaw.
- Indoor amenity areas are provided in each of the mixed-use residential towers on podium and rooftops levels and are connected to the outdoor amenity areas.
- Phase 1 (south-east tower site) is proposing indoor amenity areas in the podium on level 6 and on level 56 for a total of 1,160 square metres.
- Phase 2 (north-east tower site) is proposing indoor amenity areas in the podium on level 7 and in the levels 59 and 60 for a total of 1,613 square metres.
- Phase 3 (north-west tower site) is proposing indoor amenity areas in the podium on level 9 and in the levels 63 and 64 for a total of 1,365 square metres.
- Phase 4 (south-west hotel site), although not required under the Bylaw, proposes amenity area on two floors of the building.
- The indoor spaces vary in scale and are designed to provide for a wide range of activities and programming.
- The spaces will include games areas, fitness centres, gym and yoga spaces, children's activity areas, working and meeting rooms, and multi-purpose spaces and event areas.
- Indoor spaces are connected to outdoor amenity spaces with their complimentary programs and functions.

#### Outdoor Amenity

- Based upon the City's Zoning Bylaw requirement of 3 square metres per dwelling unit of outdoor amenity space, a total of 4,623 square metres of outdoor amenity space is required for the proposed development.
- The applicant is proposing 6,965 square metres of outdoor amenity space across the site, which exceeds the total outdoor amenity space required under the Zone.
- The outdoor amenity spaces on this site are unique. A large scale publicly accessible urban plaza is proposed at the south portion of the site that provides for a wide range of programmable space, including an amphitheater, water feature, seating, tree grove and turf area. This plaza includes a mix of hard surface areas and trees and greenery.
- A north-south pedestrian mews is provided internal to the site and provides active and passive interaction with the commercial edges along the site, with well-designed hardscaping and seating opportunities.
- Large areas of intensive green roof are proposed on the hotel and will provide valuable habitat and food sources for nesting birds. In addition to habitat, the soft landscape areas will provide storm water benefits.
- Outdoor amenity spaces are proposed on podium and rooftop levels of all three residential towers, adjoining the indoor amenity areas. The spaces include a wide range include an entertaining area off the amenity room, outdoor living rooms, BBQ area, outdoor fireplace, sun deck, central lawn and an urban agriculture garden.