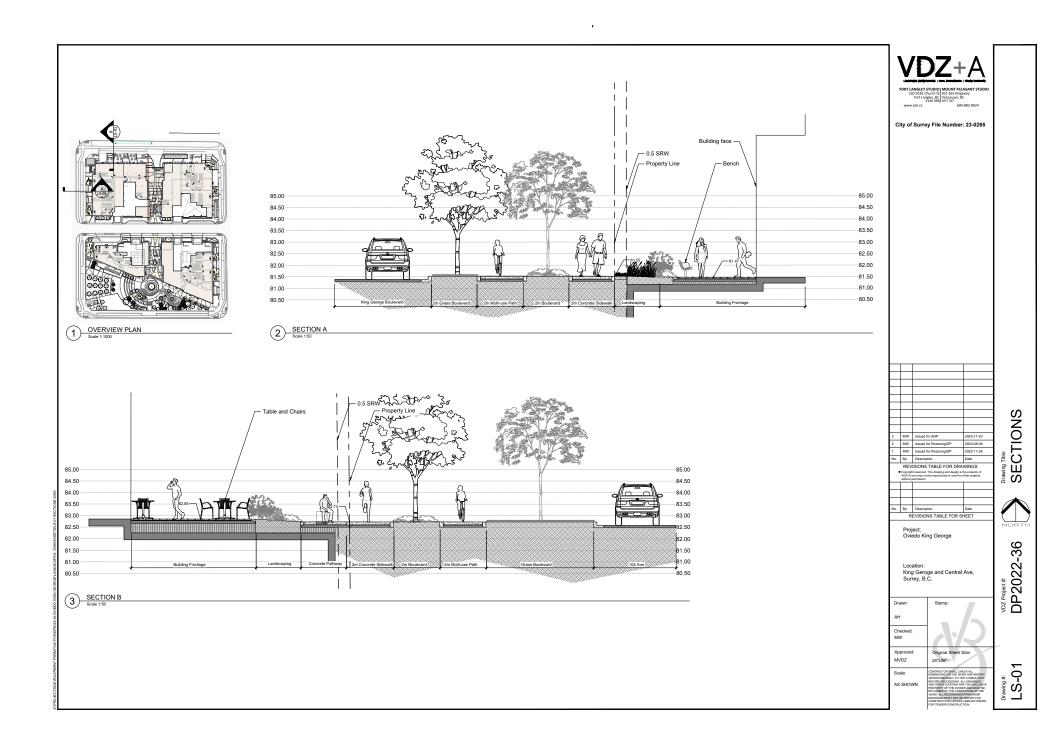

## Landscaping

#### Ground level:

- Different paving material and texture, including coloured concrete, unit pavers, wood decking, to provide visual interest and identify destinations and nodes for pedestrians and vehicles.
- The publicly accessible urban plaza is designed for everyone to enjoy including on-site residents, office and hotel uses and the neighborhood overall.
- A focal water feature is proposed within the plaza and includes a specimen tree for a shaded gathering space as well as a flush accessible interface around the corner of King George Blvd and Central Avenue.
  - Programming includes an amphitheater and plaza and seating, lawn and play areas, and tree grove.
- The urban plaza connects to the north-south pedestrian mews internal to the site with wide space and seating opportunities to connect the commercial areas from the south of the site to 104 Avenue.

#### Upper levels:

- Main outdoor amenity spaces provide active play and resting areas within each residential tower. Typical designs include seating, lounge, turf, play, and outdoor kitchen and eating areas.
- Smaller outdoor spaces can be found on various levels as extensions from the indoor amenity areas.
- The hotel is proposing an extensive green roof, that will help to offset stormwater impacts, and provide ecological value.
- Additional details regarding indoor and outdoor amenity areas are included in sections below.