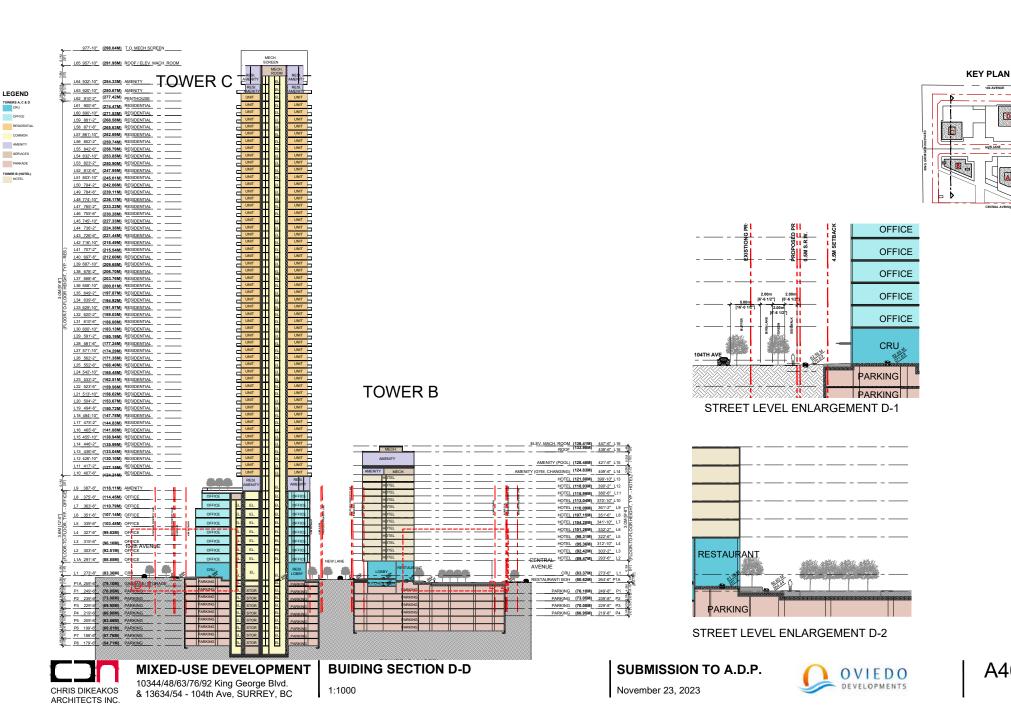

#### **Planning Considerations**

- The applicant is proposing the following:
  - o OCP Amendment to Figure 16: Downtown Densities from 3.5 FAR to 7.5 FAR.
  - o OCP Text Amendment to permit a density of 9.7 FAR under the Downtown designation.
  - City Centre Amendment from Mid to High Rise Mixed-Use (3.5 FAR) to High Rise Mixed-Use Type II.
  - o Rezoning from C-8 and CHI to CD.
  - o Development Permit.
  - Subdivision
- to permit a phased development consisting of three mixed-use towers with heights of 56, 60 and 65-storeys, one 15-storey hotel, 1,541 dwelling units and 43,114 square metres of commercial and office floor space and an overall gross FAR of 9.7.
- A publicly accessible urban plaza is proposed at the south portion of the site.
- The project is proposed as a four-phased development and organized as follows:
  - Phase 1 tower is located at the south-east portion of the site (Block A) and consists of a 56-storey mixed use tower and includes 466 residential dwelling units, and 9,100 square metres of commercial and office floor space.
  - Phase 2 tower is located at the north-east portion of the site (Block B) and consists of a 6o-storey mixed-use tower and includes 528 residential dwelling units, 13,944 square metres of commercial and office floor space.

- Phase 3 tower is located at the north-west portion of the site (Block C) and consists of a 56-storey mixed-use tower and includes 547 residential dwelling units, and 19,292 square metres of commercial and office floor space.
- Phase 4 building is located at the south-west portion of the site (Block D) and is proposing a 15-storey hotel with a total floor space of 15,296 square metres.

|                          | Proposed Overall Development Data |
|--------------------------|-----------------------------------|
| Lot Area                 |                                   |
| Gross Site Area:         | 18,258 sq. metres                 |
| Road Dedication:         | 2,409 sq. metres                  |
| Undevelopable Area:      | N/A                               |
| Net Site Area:           | 15,850 sq. metres                 |
| Number of Proposed Lots: | 4                                 |
| <b>Building Heights:</b> | 65, 60, 56 and 15-storeys         |
|                          |                                   |
| Floor Area Ratio (FAR):  | 9.7 gross FAR, 11.1 net FAR       |
| Floor Area               | · · · · · ·                       |
| Residential:             | 118,630 sq. metres                |
| Commercial/Office:       | 39,026 sq. metres                 |
| Hotel:                   | 14,489 sq. metres                 |
| Total:                   | 176,263 sq. metres                |
| Residential Units:       |                                   |
| Studio:                  | 144                               |
| 1-Bedroom:               | 468                               |
| 1-Bedroom & Den          | 205                               |
| 2-Bedroom:               | 660                               |
| 2-Bedroom and Den:       | 21                                |
| 3-Bedroom:               | 43                                |
| Total:                   | 1,541                             |