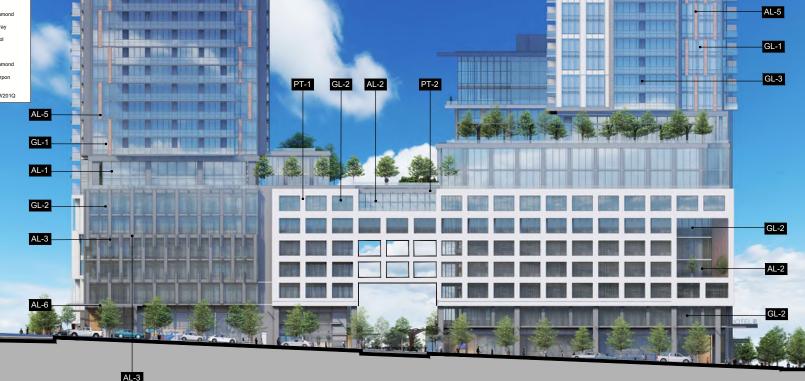

- The proposed site includes four mixed-use buildings ranging in height from 15 to 65 storeys, accompanied by podiums with heights between 5 and 10 storeys.
- The angle of Central Avenue is carried across the southern half of the site in a diagonal sightline to create a significant urban plaza and important public space in Surrey City Central that is designed to be easily accessible to the public. This strategic placement aims to highlight the evolving urban character of the City Center, adjacent to the proposed hotel and a 56-storey mixed-use residential, office and retail tower particularly along the new Central Avenue.
- The plaza design envisions a connection to a future park in the eastern part of the site, providing public access to a variety of amenities at ground level. The plaza not only supports future hotel and commercial activities at ground level but also facilitates a connection to the north-south mews throughout the site, and both building's forms and elevations are designed to frame and reinforce the character of this plaza.
- The project will also include a range of smaller plazas along all road frontages, adding diversity and creating unique outdoor spaces for public interaction.
- The subject site is divided into four quadrants in a cruciform pattern that provides a clear pedestrian mews in a north-south and ultimately connecting Central Avenue to 104<sup>th</sup> Avenue. This pedestrian mews is fronted on both sides by retail and café spaces that animate the walkway and provide a visual heart to the scheme.
- A newly created private east-west drive aisle forms the other arm of the cruciform and dividing line between the four quadrants. All accesses for underground parking and service/loading areas, drop-off and temporary parking are accessible from this drive aisle, as is the hotel porte cochere.
- The three mixed-use towers have been positioned to maximize both the tower separations within the site, as well as future nearby towers as per City Centre plan guidelines. Positioning of the towers on the site also allows for maximum view corridors, and privacy from each tower.
- The podium forms below each residential tower all have landscaped amenity roofscapes above
  the office level thereby providing valuable green space and social gathering areas of occupants
  of the residential units above.
- Although the towers are tall at 65, 60 and 56 storeys, they have simple, and elegant expressions with clearly articulated podiums and detailing that creates a complementary grouping, while maintaining distinctive characters that differentiate them.
- The podiums exhibit simplicity through a combination of horizontal spandrel glass elements and a diverse array of vertical fin expressions, arranged either in linear or rhythmic offset patterns. Additional visual interest is introduced through a punched window façade that connects the podiums of Towers C and D along 104th Avenue, creating a seamless and continuous urban streetscape.

- The design incorporates passive solar features, including vertical and horizontal fins, punched windows, and shade devices, contributing to well-articulated forms and enhancing the buildings' overall energy performance.
- The hotel boasts a distinctive weave pattern of copper, white, and light grey metal panel banding in both horizontal and vertical formats, adding a unique and visually striking element to the development.
- The applicant has agreed to continue to work with staff to address the following items:
  - o clarify the phasing, interim conditions and associated requirements;
  - o refinement of the public realm, detailing of urban plaza concept and grading, north-south mews, design of the east-west drive aisle and all landscape features; and
  - o refinement of massing and elevations, and study for above grade pedestrian connections between podiums.

#### Ground level:

- Different paving material and texture, including coloured concrete, unit pavers, wood decking, to provide visual interest and identify destinations and nodes for pedestrians and vehicles.
- The publicly accessible urban plaza is designed for everyone to enjoy including on-site residents, office and hotel uses and the neighborhood overall.
- A focal water feature is proposed within the plaza and includes a specimen tree for a shaded gathering space as well as a flush accessible interface around the corner of King George Blvd and Central Avenue.
  - Programming includes an amphitheater and plaza and seating, lawn and play areas, and tree grove.
- The urban plaza connects to the north-south pedestrian mews internal to the site with wide space and seating opportunities to connect the commercial areas from the south of the site to 104 Avenue.