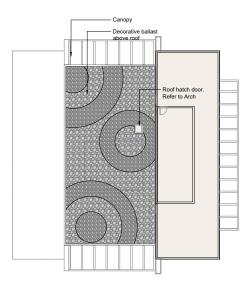

#### Upper levels:

- Main outdoor amenity spaces provide active play and resting areas within each residential tower. Typical designs include seating, lounge, turf, play, and outdoor kitchen and eating areas.
- Smaller outdoor spaces can be found on various levels as extensions from the indoor amenity areas.
- The hotel is proposing an extensive green roof, that will help to offset stormwater impacts, and provide ecological value.
- Additional details regarding indoor and outdoor amenity areas are included in sections below.

#### Outdoor Amenity

- Based upon the City's Zoning Bylaw requirement of 3 square metres per dwelling unit of outdoor amenity space, a total of 4,623 square metres of outdoor amenity space is required for the proposed development.
- The applicant is proposing 6,965 square metres of outdoor amenity space across the site, which exceeds the total outdoor amenity space required under the Zone.
- The outdoor amenity spaces on this site are unique. A large scale publicly accessible urban plaza is proposed at the south portion of the site that provides for a wide range of programmable space, including an amphitheater, water feature, seating, tree grove and turf area. This plaza includes a mix of hard surface areas and trees and greenery.
- A north-south pedestrian mews is provided internal to the site and provides active and passive interaction with the commercial edges along the site, with well-designed hardscaping and seating opportunities.
- Large areas of intensive green roof are proposed on the hotel and will provide valuable habitat and food sources for nesting birds. In addition to habitat, the soft landscape areas will provide storm water benefits.
- Outdoor amenity spaces are proposed on podium and rooftop levels of all three residential towers, adjoining the indoor amenity areas. The spaces include a wide range include an entertaining area off the amenity room, outdoor living rooms, BBQ area, outdoor fireplace, sun deck, central lawn and an urban agriculture garden.