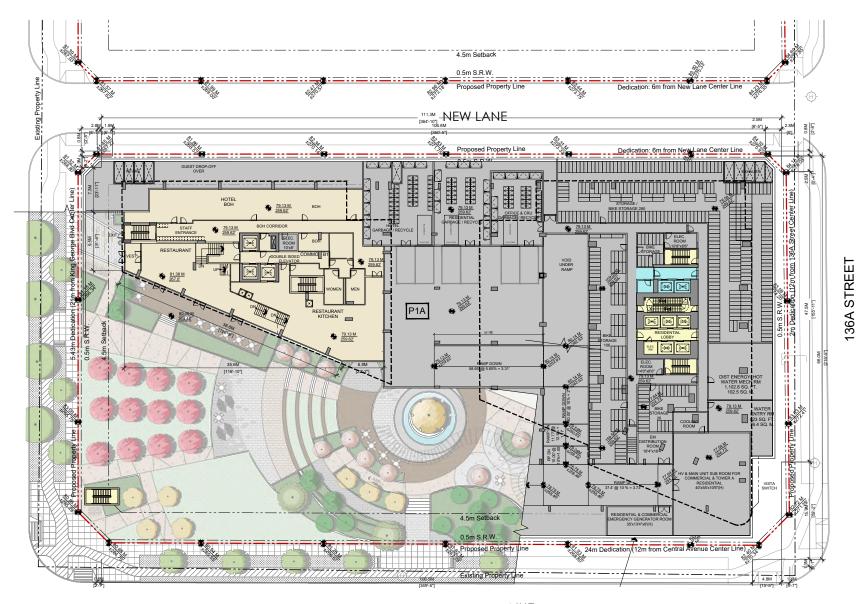

#### Context & Background

- The 18,258 square metre subject site consists of 7 properties and a portion of City-owned lane, located in City Centre, south of 104 Avenue, east of King George Boulevard and west of 136A Street.
- The subject site is designated Downtown in the Official Community Plan (OCP), Mid to High Rise Mixed-Use (3.5) in the City Centre Plan and is zoned Community Commercial (C-8) Zone and Highway Commercial Industrial (CHI) Zone.
- The subject application is generally consistent with the Downtown District designation in the Official Community Plan (OCP) and the Mid to High Rise Mixed-Use designation in the CCP, while being significantly higher in density.
- Staff are supportive of the increase in density given the site's location in City Centre and proximity to Civic Centre and the Central Business District Area 2.

#### **Planning Considerations**

- The applicant is proposing the following:
  - o OCP Amendment to Figure 16: Downtown Densities from 3.5 FAR to 7.5 FAR.
  - o OCP Text Amendment to permit a density of 9.7 FAR under the Downtown designation.
  - City Centre Amendment from Mid to High Rise Mixed-Use (3.5 FAR) to High Rise Mixed-Use Type II.
  - o Rezoning from C-8 and CHI to CD.
  - o Development Permit.
  - Subdivision
- to permit a phased development consisting of three mixed-use towers with heights of 56, 60 and 65-storeys, one 15-storey hotel, 1,541 dwelling units and 43,114 square metres of commercial and office floor space and an overall gross FAR of 9.7.
- A publicly accessible urban plaza is proposed at the south portion of the site.
- The project is proposed as a four-phased development and organized as follows:
  - Phase 1 tower is located at the south-east portion of the site (Block A) and consists of a 56-storey mixed use tower and includes 466 residential dwelling units, and 9,100 square metres of commercial and office floor space.
  - Phase 2 tower is located at the north-east portion of the site (Block B) and consists of a 6o-storey mixed-use tower and includes 528 residential dwelling units, 13,944 square metres of commercial and office floor space.

- Phase 3 tower is located at the north-west portion of the site (Block C) and consists of a 56-storey mixed-use tower and includes 547 residential dwelling units, and 19,292 square metres of commercial and office floor space.
- Phase 4 building is located at the south-west portion of the site (Block D) and is proposing a 15-storey hotel with a total floor space of 15,296 square metres.

- The proposed site includes four mixed-use buildings ranging in height from 15 to 65 storeys, accompanied by podiums with heights between 5 and 10 storeys.
- The angle of Central Avenue is carried across the southern half of the site in a diagonal sightline to create a significant urban plaza and important public space in Surrey City Central that is designed to be easily accessible to the public. This strategic placement aims to highlight the evolving urban character of the City Center, adjacent to the proposed hotel and a 56-storey mixed-use residential, office and retail tower particularly along the new Central Avenue.
- The plaza design envisions a connection to a future park in the eastern part of the site, providing public access to a variety of amenities at ground level. The plaza not only supports future hotel and commercial activities at ground level but also facilitates a connection to the north-south mews throughout the site, and both building's forms and elevations are designed to frame and reinforce the character of this plaza.
- The project will also include a range of smaller plazas along all road frontages, adding diversity and creating unique outdoor spaces for public interaction.
- The subject site is divided into four quadrants in a cruciform pattern that provides a clear pedestrian mews in a north-south and ultimately connecting Central Avenue to 104<sup>th</sup> Avenue. This pedestrian mews is fronted on both sides by retail and café spaces that animate the walkway and provide a visual heart to the scheme.
- A newly created private east-west drive aisle forms the other arm of the cruciform and dividing line between the four quadrants. All accesses for underground parking and service/loading areas, drop-off and temporary parking are accessible from this drive aisle, as is the hotel porte cochere.
- The three mixed-use towers have been positioned to maximize both the tower separations within the site, as well as future nearby towers as per City Centre plan guidelines. Positioning of the towers on the site also allows for maximum view corridors, and privacy from each tower.
- The podium forms below each residential tower all have landscaped amenity roofscapes above
  the office level thereby providing valuable green space and social gathering areas of occupants
  of the residential units above.
- Although the towers are tall at 65, 60 and 56 storeys, they have simple, and elegant expressions with clearly articulated podiums and detailing that creates a complementary grouping, while maintaining distinctive characters that differentiate them.
- The podiums exhibit simplicity through a combination of horizontal spandrel glass elements and a diverse array of vertical fin expressions, arranged either in linear or rhythmic offset patterns. Additional visual interest is introduced through a punched window façade that connects the podiums of Towers C and D along 104th Avenue, creating a seamless and continuous urban streetscape.

#### Ground level:

- Different paving material and texture, including coloured concrete, unit pavers, wood decking, to provide visual interest and identify destinations and nodes for pedestrians and vehicles.
- The publicly accessible urban plaza is designed for everyone to enjoy including on-site residents, office and hotel uses and the neighborhood overall.
- A focal water feature is proposed within the plaza and includes a specimen tree for a shaded gathering space as well as a flush accessible interface around the corner of King George Blvd and Central Avenue.
  - Programming includes an amphitheater and plaza and seating, lawn and play areas, and tree grove.
- The urban plaza connects to the north-south pedestrian mews internal to the site with wide space and seating opportunities to connect the commercial areas from the south of the site to 104 Avenue.