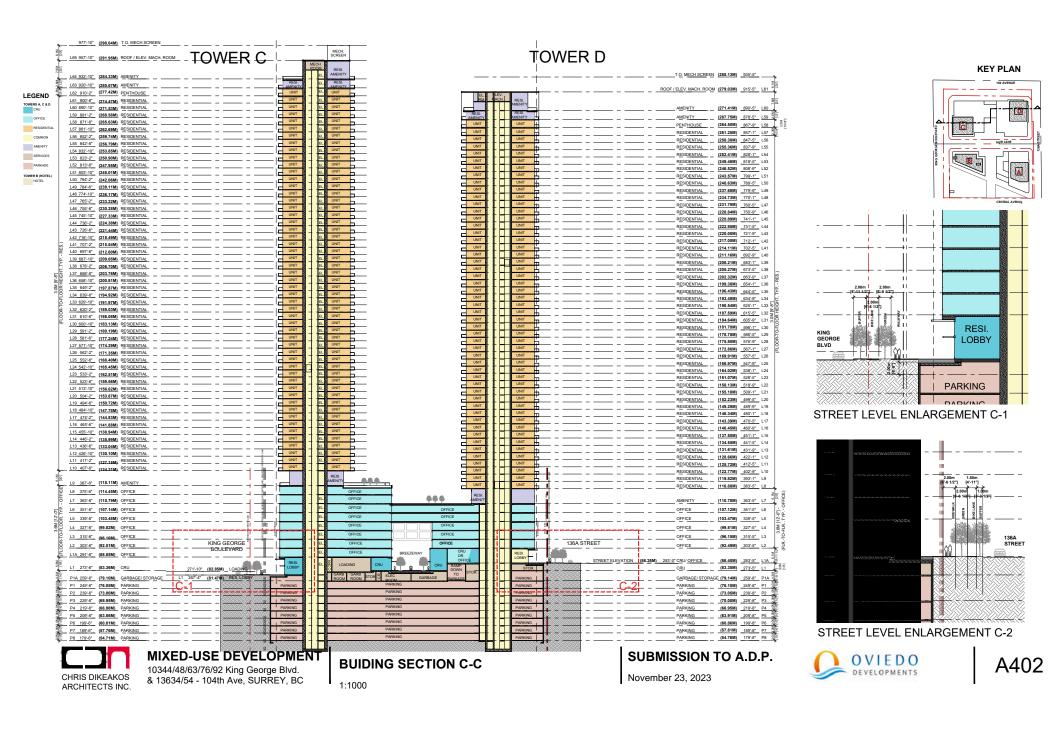

#### **Planning Considerations**

- The applicant is proposing the following:
  - o OCP Amendment to Figure 16: Downtown Densities from 3.5 FAR to 7.5 FAR.
  - o OCP Text Amendment to permit a density of 9.7 FAR under the Downtown designation.
  - City Centre Amendment from Mid to High Rise Mixed-Use (3.5 FAR) to High Rise Mixed-Use Type II.
  - o Rezoning from C-8 and CHI to CD.
  - o Development Permit.
  - Subdivision
- to permit a phased development consisting of three mixed-use towers with heights of 56, 60 and 65-storeys, one 15-storey hotel, 1,541 dwelling units and 43,114 square metres of commercial and office floor space and an overall gross FAR of 9.7.
- A publicly accessible urban plaza is proposed at the south portion of the site.
- The project is proposed as a four-phased development and organized as follows:
  - Phase 1 tower is located at the south-east portion of the site (Block A) and consists of a 56-storey mixed use tower and includes 466 residential dwelling units, and 9,100 square metres of commercial and office floor space.
  - Phase 2 tower is located at the north-east portion of the site (Block B) and consists of a 6o-storey mixed-use tower and includes 528 residential dwelling units, 13,944 square metres of commercial and office floor space.

- Phase 3 tower is located at the north-west portion of the site (Block C) and consists of a 56-storey mixed-use tower and includes 547 residential dwelling units, and 19,292 square metres of commercial and office floor space.
- Phase 4 building is located at the south-west portion of the site (Block D) and is proposing a 15-storey hotel with a total floor space of 15,296 square metres.

|                          | Proposed Overall Development Data |
|--------------------------|-----------------------------------|
| Lot Area                 |                                   |
| Gross Site Area:         | 18,258 sq. metres                 |
| Road Dedication:         | 2,409 sq. metres                  |
| Undevelopable Area:      | N/A                               |
| Net Site Area:           | 15,850 sq. metres                 |
| Number of Proposed Lots: | 4                                 |
| <b>Building Heights:</b> | 65, 60, 56 and 15-storeys         |
|                          |                                   |
| Floor Area Ratio (FAR):  | 9.7 gross FAR, 11.1 net FAR       |
| Floor Area               | · · · · · ·                       |
| Residential:             | 118,630 sq. metres                |
| Commercial/Office:       | 39,026 sq. metres                 |
| Hotel:                   | 14,489 sq. metres                 |
| Total:                   | 176,263 sq. metres                |
| Residential Units:       |                                   |
| Studio:                  | 144                               |
| 1-Bedroom:               | 468                               |
| 1-Bedroom & Den          | 205                               |
| 2-Bedroom:               | 660                               |
| 2-Bedroom and Den:       | 21                                |
| 3-Bedroom:               | 43                                |
| Total:                   | 1,541                             |