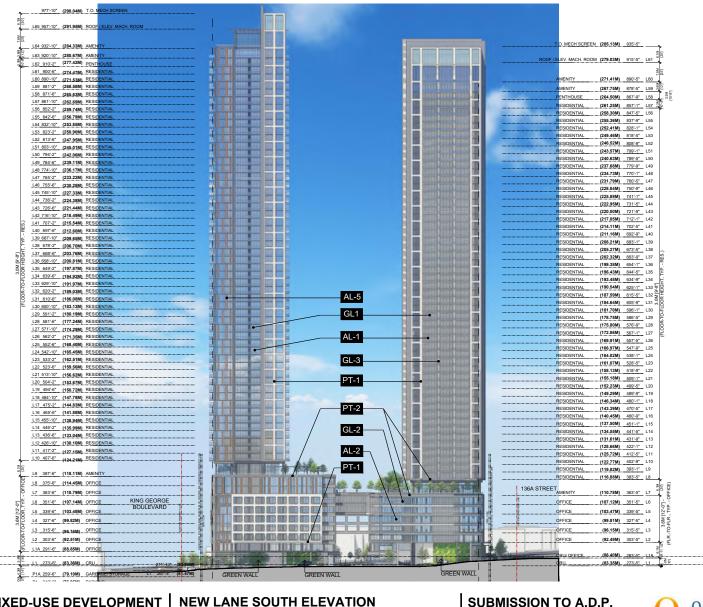

#### **Planning Considerations**

- The applicant is proposing the following:
  - o OCP Amendment to Figure 16: Downtown Densities from 3.5 FAR to 7.5 FAR.
  - o OCP Text Amendment to permit a density of 9.7 FAR under the Downtown designation.
  - City Centre Amendment from Mid to High Rise Mixed-Use (3.5 FAR) to High Rise Mixed-Use Type II.
  - o Rezoning from C-8 and CHI to CD.
  - o Development Permit.
  - Subdivision
- to permit a phased development consisting of three mixed-use towers with heights of 56, 60 and 65-storeys, one 15-storey hotel, 1,541 dwelling units and 43,114 square metres of commercial and office floor space and an overall gross FAR of 9.7.
- A publicly accessible urban plaza is proposed at the south portion of the site.
- The project is proposed as a four-phased development and organized as follows:
  - Phase 1 tower is located at the south-east portion of the site (Block A) and consists of a 56-storey mixed use tower and includes 466 residential dwelling units, and 9,100 square metres of commercial and office floor space.
  - Phase 2 tower is located at the north-east portion of the site (Block B) and consists of a 6o-storey mixed-use tower and includes 528 residential dwelling units, 13,944 square metres of commercial and office floor space.

- Phase 3 tower is located at the north-west portion of the site (Block C) and consists of a 56-storey mixed-use tower and includes 547 residential dwelling units, and 19,292 square metres of commercial and office floor space.
- Phase 4 building is located at the south-west portion of the site (Block D) and is proposing a 15-storey hotel with a total floor space of 15,296 square metres.

|                          | Proposed Overall Development Data |
|--------------------------|-----------------------------------|
| Lot Area                 |                                   |
| Gross Site Area:         | 18,258 sq. metres                 |
| Road Dedication:         | 2,409 sq. metres                  |
| Undevelopable Area:      | N/A                               |
| Net Site Area:           | 15,850 sq. metres                 |
| Number of Proposed Lots: | 4                                 |
| <b>Building Heights:</b> | 65, 60, 56 and 15-storeys         |
|                          |                                   |
| Floor Area Ratio (FAR):  | 9.7 gross FAR, 11.1 net FAR       |
| Floor Area               | · · · · · ·                       |
| Residential:             | 118,630 sq. metres                |
| Commercial/Office:       | 39,026 sq. metres                 |
| Hotel:                   | 14,489 sq. metres                 |
| Total:                   | 176,263 sq. metres                |
| Residential Units:       |                                   |
| Studio:                  | 144                               |
| 1-Bedroom:               | 468                               |
| 1-Bedroom & Den          | 205                               |
| 2-Bedroom:               | 660                               |
| 2-Bedroom and Den:       | 21                                |
| 3-Bedroom:               | 43                                |
| Total:                   | 1,541                             |

- The proposed site includes four mixed-use buildings ranging in height from 15 to 65 storeys, accompanied by podiums with heights between 5 and 10 storeys.
- The angle of Central Avenue is carried across the southern half of the site in a diagonal sightline to create a significant urban plaza and important public space in Surrey City Central that is designed to be easily accessible to the public. This strategic placement aims to highlight the evolving urban character of the City Center, adjacent to the proposed hotel and a 56-storey mixed-use residential, office and retail tower particularly along the new Central Avenue.
- The plaza design envisions a connection to a future park in the eastern part of the site, providing public access to a variety of amenities at ground level. The plaza not only supports future hotel and commercial activities at ground level but also facilitates a connection to the north-south mews throughout the site, and both building's forms and elevations are designed to frame and reinforce the character of this plaza.
- The project will also include a range of smaller plazas along all road frontages, adding diversity and creating unique outdoor spaces for public interaction.
- The subject site is divided into four quadrants in a cruciform pattern that provides a clear pedestrian mews in a north-south and ultimately connecting Central Avenue to 104<sup>th</sup> Avenue. This pedestrian mews is fronted on both sides by retail and café spaces that animate the walkway and provide a visual heart to the scheme.
- A newly created private east-west drive aisle forms the other arm of the cruciform and dividing line between the four quadrants. All accesses for underground parking and service/loading areas, drop-off and temporary parking are accessible from this drive aisle, as is the hotel porte cochere.
- The three mixed-use towers have been positioned to maximize both the tower separations within the site, as well as future nearby towers as per City Centre plan guidelines. Positioning of the towers on the site also allows for maximum view corridors, and privacy from each tower.
- The podium forms below each residential tower all have landscaped amenity roofscapes above
  the office level thereby providing valuable green space and social gathering areas of occupants
  of the residential units above.
- Although the towers are tall at 65, 60 and 56 storeys, they have simple, and elegant expressions with clearly articulated podiums and detailing that creates a complementary grouping, while maintaining distinctive characters that differentiate them.
- The podiums exhibit simplicity through a combination of horizontal spandrel glass elements and a diverse array of vertical fin expressions, arranged either in linear or rhythmic offset patterns. Additional visual interest is introduced through a punched window façade that connects the podiums of Towers C and D along 104th Avenue, creating a seamless and continuous urban streetscape.