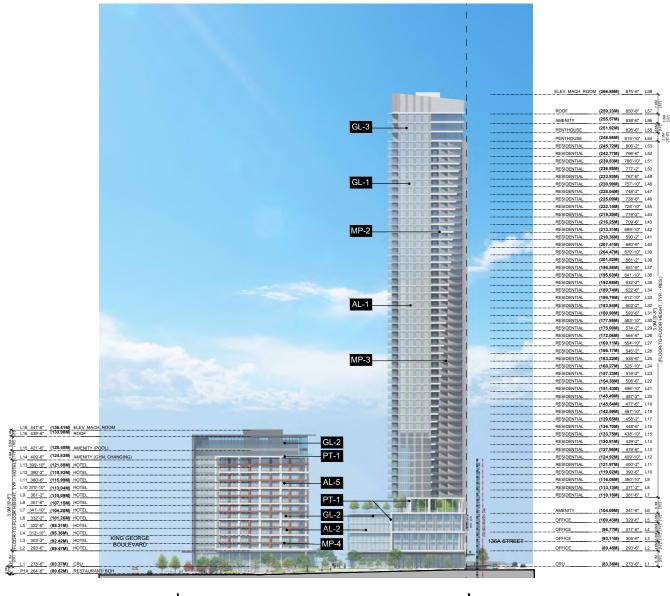

#### **Planning Considerations**

- The applicant is proposing the following:
  - o OCP Amendment to Figure 16: Downtown Densities from 3.5 FAR to 7.5 FAR.
  - o OCP Text Amendment to permit a density of 9.7 FAR under the Downtown designation.
  - City Centre Amendment from Mid to High Rise Mixed-Use (3.5 FAR) to High Rise Mixed-Use Type II.
  - o Rezoning from C-8 and CHI to CD.
  - o Development Permit.
  - Subdivision
- to permit a phased development consisting of three mixed-use towers with heights of 56, 60 and 65-storeys, one 15-storey hotel, 1,541 dwelling units and 43,114 square metres of commercial and office floor space and an overall gross FAR of 9.7.
- A publicly accessible urban plaza is proposed at the south portion of the site.
- The project is proposed as a four-phased development and organized as follows:
  - Phase 1 tower is located at the south-east portion of the site (Block A) and consists of a 56-storey mixed use tower and includes 466 residential dwelling units, and 9,100 square metres of commercial and office floor space.
  - Phase 2 tower is located at the north-east portion of the site (Block B) and consists of a 6o-storey mixed-use tower and includes 528 residential dwelling units, 13,944 square metres of commercial and office floor space.

- Phase 3 tower is located at the north-west portion of the site (Block C) and consists of a 56-storey mixed-use tower and includes 547 residential dwelling units, and 19,292 square metres of commercial and office floor space.
- Phase 4 building is located at the south-west portion of the site (Block D) and is proposing a 15-storey hotel with a total floor space of 15,296 square metres.

|                          | Proposed Overall Development Data |
|--------------------------|-----------------------------------|
| Lot Area                 |                                   |
| Gross Site Area:         | 18,258 sq. metres                 |
| Road Dedication:         | 2,409 sq. metres                  |
| Undevelopable Area:      | N/A                               |
| Net Site Area:           | 15,850 sq. metres                 |
| Number of Proposed Lots: | 4                                 |
| <b>Building Heights:</b> | 65, 60, 56 and 15-storeys         |
|                          |                                   |
| Floor Area Ratio (FAR):  | 9.7 gross FAR, 11.1 net FAR       |
| Floor Area               | · · · · · ·                       |
| Residential:             | 118,630 sq. metres                |
| Commercial/Office:       | 39,026 sq. metres                 |
| Hotel:                   | 14,489 sq. metres                 |
| Total:                   | 176,263 sq. metres                |
| Residential Units:       |                                   |
| Studio:                  | 144                               |
| 1-Bedroom:               | 468                               |
| 1-Bedroom & Den          | 205                               |
| 2-Bedroom:               | 660                               |
| 2-Bedroom and Den:       | 21                                |
| 3-Bedroom:               | 43                                |
| Total:                   | 1,541                             |

- The proposed site includes four mixed-use buildings ranging in height from 15 to 65 storeys, accompanied by podiums with heights between 5 and 10 storeys.
- The angle of Central Avenue is carried across the southern half of the site in a diagonal sightline to create a significant urban plaza and important public space in Surrey City Central that is designed to be easily accessible to the public. This strategic placement aims to highlight the evolving urban character of the City Center, adjacent to the proposed hotel and a 56-storey mixed-use residential, office and retail tower particularly along the new Central Avenue.
- The plaza design envisions a connection to a future park in the eastern part of the site, providing public access to a variety of amenities at ground level. The plaza not only supports future hotel and commercial activities at ground level but also facilitates a connection to the north-south mews throughout the site, and both building's forms and elevations are designed to frame and reinforce the character of this plaza.
- The project will also include a range of smaller plazas along all road frontages, adding diversity and creating unique outdoor spaces for public interaction.
- The subject site is divided into four quadrants in a cruciform pattern that provides a clear pedestrian mews in a north-south and ultimately connecting Central Avenue to 104<sup>th</sup> Avenue. This pedestrian mews is fronted on both sides by retail and café spaces that animate the walkway and provide a visual heart to the scheme.
- A newly created private east-west drive aisle forms the other arm of the cruciform and dividing line between the four quadrants. All accesses for underground parking and service/loading areas, drop-off and temporary parking are accessible from this drive aisle, as is the hotel porte cochere.
- The three mixed-use towers have been positioned to maximize both the tower separations within the site, as well as future nearby towers as per City Centre plan guidelines. Positioning of the towers on the site also allows for maximum view corridors, and privacy from each tower.
- The podium forms below each residential tower all have landscaped amenity roofscapes above
  the office level thereby providing valuable green space and social gathering areas of occupants
  of the residential units above.
- Although the towers are tall at 65, 60 and 56 storeys, they have simple, and elegant expressions with clearly articulated podiums and detailing that creates a complementary grouping, while maintaining distinctive characters that differentiate them.
- The podiums exhibit simplicity through a combination of horizontal spandrel glass elements and a diverse array of vertical fin expressions, arranged either in linear or rhythmic offset patterns. Additional visual interest is introduced through a punched window façade that connects the podiums of Towers C and D along 104th Avenue, creating a seamless and continuous urban streetscape.

- The design incorporates passive solar features, including vertical and horizontal fins, punched windows, and shade devices, contributing to well-articulated forms and enhancing the buildings' overall energy performance.
- The hotel boasts a distinctive weave pattern of copper, white, and light grey metal panel banding in both horizontal and vertical formats, adding a unique and visually striking element to the development.
- The applicant has agreed to continue to work with staff to address the following items:
  - o clarify the phasing, interim conditions and associated requirements;
  - o refinement of the public realm, detailing of urban plaza concept and grading, north-south mews, design of the east-west drive aisle and all landscape features; and
  - o refinement of massing and elevations, and study for above grade pedestrian connections between podiums.