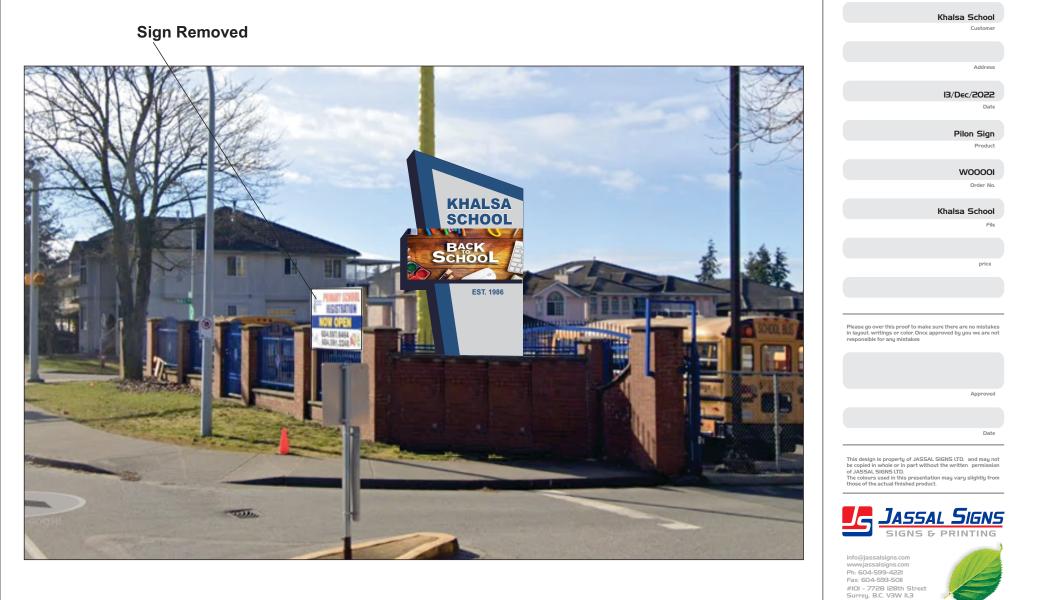

# **Design Proposal**

- The proposed free-standing, one-sided electronic message board sign is 4.86 metres tall and approximately 6.9 square metres in area. The sign is proposed to be located behind the walled/gated entrance to the parking lot from 124 Street. A portion of the lower portion of the sign would be concealed behind a brick wall. The sign would be 3 metres from the east lot line and would be directly adjacent to a Nishan Sahib flag of approximately 30 metres in height.
- The sign is supported by a solid steel post with aluminum cladding. The sign would function as a monument sign indicating the property's principal use and includes push-through letters reading "Khalsa School" and the establishment date.
- An electronic message board is proposed to be mounted onto the sign with an approximate vertical clearance of 2.71 metres. The message board itself is 0.81 metres in-height and 1.94 metres wide, for an area of 1.57 square metres. The message board is intended to broadcast important dates and other information pertaining to the Khalsa School.
- The message board is angled north towards southbound traffic on 124 Street, away from residential frontages south of 69A Avenue.
- The proposed message board would be visible across 124 Street facing one adjacent residential frontage (6944 124 Street). This property is screened by a hedge and mature trees. The sign will otherwise project towards the Khalsa Primary School (6962 124 Street) and City parkland (6970 124 Street).

## Signage Variances

- The applicant is requesting the following variances to the Surrey Sign By-law (By-law No. 1999, No. 13656):
  - to allow a free-standing, one-sided electronic message board sign;
  - to increase the maximum height of a free-standing sign in an Institutional Zone from 4.5 metres to 4.86 metres; and
  - to increase the maximum area of a free-standing sign in an Institutional Zone from from 4.5 square metres to 6.9 square metres.
- The proposed free-standing, one-sided electronic message board sign is similar to those found on other school-grounds in the City. A greater height and sign area are proposed to enable the sign to vertically extend above the brick gate on the school frontage.
- A message board sign will alleviate the need for a high quantity of signs advertising school enrolment and significant school events.
- The proposed one-sided message board is angled towards the north-east, facing southbound traffic accessing the Khalsa Elementary School and Khalsa Primary School and minimizing impacts on adjacent residences. The most proximate residence is buffered by a hedge and a mature tree.
- Staff support the requested variances to proceed for consideration.