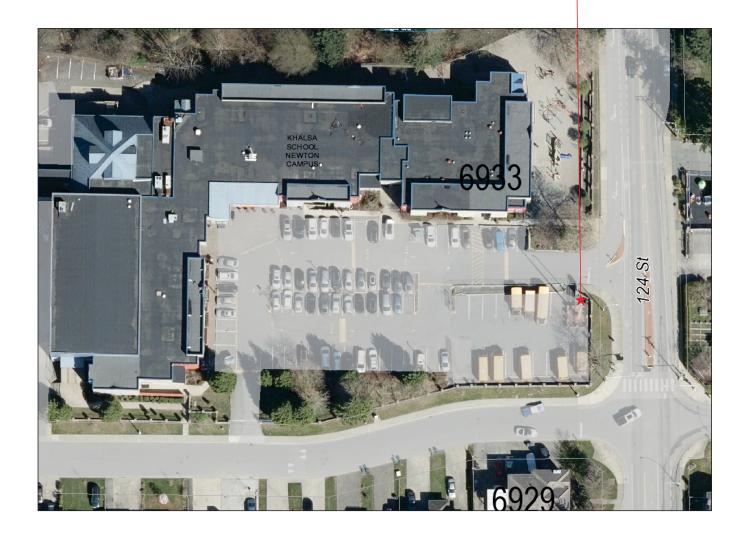

# • Development Variance Permit

to allow a free-standing, one-sided electronic message board sign for the Khalsa Elementary School.

LOCATION: 6933 124 Street

ZONING: CD By-law 12956

**OCP DESIGNATION:** Urban

# Context & Background

- The subject site is located on the northwest corner of 69A Avenue and 124 Street in Newton. The parcel is 18,494 square metres in area. The lot is adjacent to Cougar Creek Park on the west, across an unopened City Road Right-of-Way. Cougar Creek runs through the north side of the lot.
- The subject site is zoned "Comprehensive Development Zone By-law 12956", which permits a private school with no more than 1,190 students in enrolment and ancillary uses including a temple and recreational facilities.

## Application No.: 7923-0334-00

• The property is developed and operates as the Khalsa Elementary School of the Khalsa School network. The lot is across the street from the Khalsa Primary School, located at 6962 124 Street.

# **Design Proposal**

- The proposed free-standing, one-sided electronic message board sign is 4.86 metres tall and approximately 6.9 square metres in area. The sign is proposed to be located behind the walled/gated entrance to the parking lot from 124 Street. A portion of the lower portion of the sign would be concealed behind a brick wall. The sign would be 3 metres from the east lot line and would be directly adjacent to a Nishan Sahib flag of approximately 30 metres in height.
- The sign is supported by a solid steel post with aluminum cladding. The sign would function as a monument sign indicating the property's principal use and includes push-through letters reading "Khalsa School" and the establishment date.
- An electronic message board is proposed to be mounted onto the sign with an approximate vertical clearance of 2.71 metres. The message board itself is 0.81 metres in-height and 1.94 metres wide, for an area of 1.57 square metres. The message board is intended to broadcast important dates and other information pertaining to the Khalsa School.
- The message board is angled north towards southbound traffic on 124 Street, away from residential frontages south of 69A Avenue.
- The proposed message board would be visible across 124 Street facing one adjacent residential frontage (6944 124 Street). This property is screened by a hedge and mature trees. The sign will otherwise project towards the Khalsa Primary School (6962 124 Street) and City parkland (6970 124 Street).

#### NOST N 1/028 treet 702 7015 12,415 6998 1016 22357 22433 2231 70 Avenue 7019 700/2 2010 12408 12416 6999 6988 12424 12432 12440 12443 124 6975 6970 79 6962 6933 D Street 6944 10475 10433 10445 10453 10461 69A Avenue 69A Avenue **Proposed** sign location 2430 12438 12450 12456 1.24 1230 12386 6929 12358 12366 12378 1231/2 12320 12328 12336 6925 --6911 12411 15410 15457 6903 19475 19449 19457 .15 6885