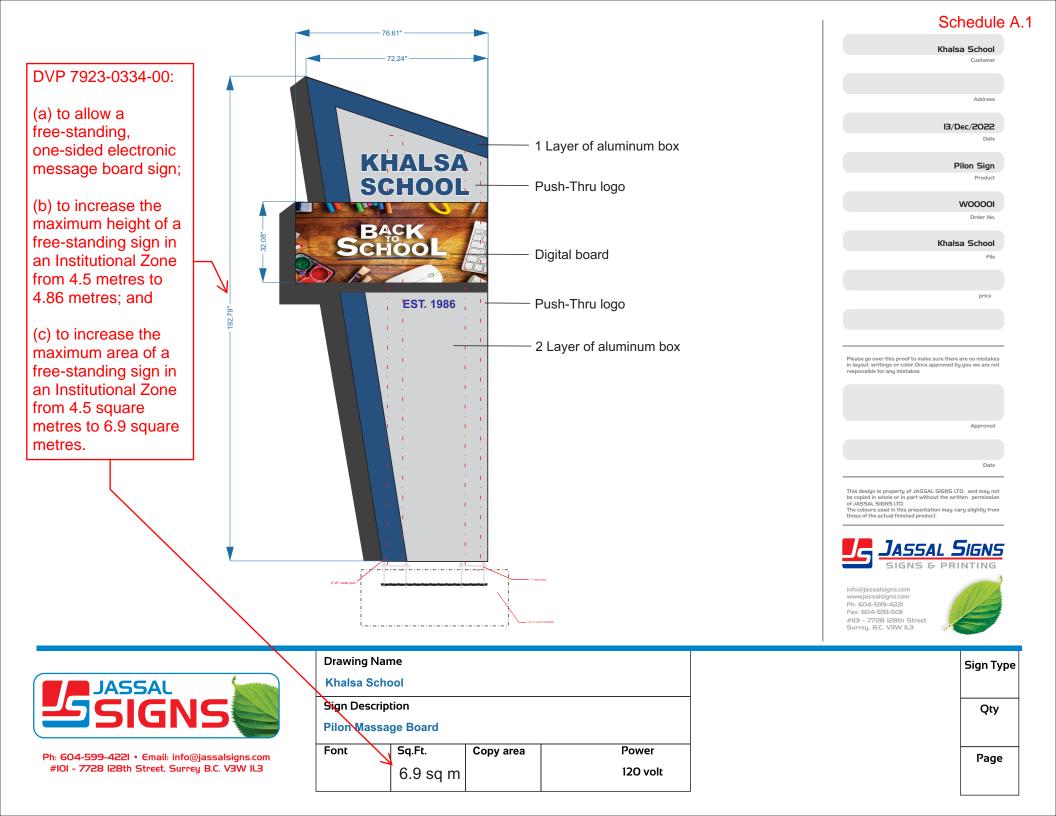

# RECOMMENDATION

The Planning & Development Department recommends that:

- 1. Council approve Development Variance Permit No. 7923-0334-00 (Appendix IV) varying the following, to proceed to Public Notification:
  - (a) to allow a free-standing, one-sided electronic message board sign;
  - (b) to increase the maximum height of a free-standing sign in an Institutional Zone from 4.5 metres to 4.86 metres; and
  - (c) to increase the maximum area of a free-standing sign in an Institutional Zone from 4.5 square metres to 6.9 square metres.

# **Design Proposal**

- The proposed free-standing, one-sided electronic message board sign is 4.86 metres tall and approximately 6.9 square metres in area. The sign is proposed to be located behind the walled/gated entrance to the parking lot from 124 Street. A portion of the lower portion of the sign would be concealed behind a brick wall. The sign would be 3 metres from the east lot line and would be directly adjacent to a Nishan Sahib flag of approximately 30 metres in height.
- The sign is supported by a solid steel post with aluminum cladding. The sign would function as a monument sign indicating the property's principal use and includes push-through letters reading "Khalsa School" and the establishment date.
- An electronic message board is proposed to be mounted onto the sign with an approximate vertical clearance of 2.71 metres. The message board itself is 0.81 metres in-height and 1.94 metres wide, for an area of 1.57 square metres. The message board is intended to broadcast important dates and other information pertaining to the Khalsa School.
- The message board is angled north towards southbound traffic on 124 Street, away from residential frontages south of 69A Avenue.
- The proposed message board would be visible across 124 Street facing one adjacent residential frontage (6944 124 Street). This property is screened by a hedge and mature trees. The sign will otherwise project towards the Khalsa Primary School (6962 124 Street) and City parkland (6970 124 Street).

## Signage Variances

- The applicant is requesting the following variances to the Surrey Sign By-law (By-law No. 1999, No. 13656):
  - to allow a free-standing, one-sided electronic message board sign;
  - to increase the maximum height of a free-standing sign in an Institutional Zone from 4.5 metres to 4.86 metres; and
  - to increase the maximum area of a free-standing sign in an Institutional Zone from from 4.5 square metres to 6.9 square metres.
- The proposed free-standing, one-sided electronic message board sign is similar to those found on other school-grounds in the City. A greater height and sign area are proposed to enable the sign to vertically extend above the brick gate on the school frontage.
- A message board sign will alleviate the need for a high quantity of signs advertising school enrolment and significant school events.
- The proposed one-sided message board is angled towards the north-east, facing southbound traffic accessing the Khalsa Elementary School and Khalsa Primary School and minimizing impacts on adjacent residences. The most proximate residence is buffered by a hedge and a mature tree.
- Staff support the requested variances to proceed for consideration.

# PROPOSED SIGN BY-LAW VARIANCES

| # | Proposed Variances                                                                                                                          | Sign By-law Requirement                                                                                        | Rationale                                                                                                                                                                                                                                                              |
|---|---------------------------------------------------------------------------------------------------------------------------------------------|----------------------------------------------------------------------------------------------------------------|------------------------------------------------------------------------------------------------------------------------------------------------------------------------------------------------------------------------------------------------------------------------|
| 1 | to allow a free-standing,<br>one-sided electronic<br>message board sign.                                                                    | The following <i>signs</i> are<br>prohibited: <i>Electronic</i><br><i>message board sign</i> []<br>(S.10(13)). | To permit an electronic<br>message board sign for use<br>as a communication tool by<br>the on-site Khalsa School,<br>corresponding with other<br>schools that have similar<br>free-standing electronic<br>message board signage.                                       |
| 2 | to increase the maximum<br>height of a free-standing<br>sign in an Institutional Zone<br>from 4.5 metres to 4.86<br>metres.                 | The <i>height</i> of the [ <i>Free-standing sign</i> ] shall not<br>exceed 4.5 m [15.0 ft] []<br>(S.35(1)(f)). | To permit a monument-style<br>free-standing sign on which<br>an electronic message board<br>can be mounted, while also<br>having copy that conveys<br>the name of the school, with<br>sufficient vertical extension<br>above the fronting wall/gate<br>for visibility. |
| 3 | to increase the maximum<br>area of a free-standing sign<br>in an Institutional Zone<br>from from 4.5 square metres<br>to 6.9 square metres. | The <i>sign area</i> shall not exceed<br>4.5 sq. m [50 sq. ft]<br>(S.35(1)(d).                                 | To permit a monument-style<br>free-standing sign on which<br>an electronic message board<br>can be mounted, while also<br>having copy that conveys<br>the name of the school, with<br>sufficient vertical extension<br>above the fronting wall/gate<br>for visibility. |

# Drawing Name Sign Type Khalsa School Sign Description Sign Description Qty Pilon Massage Board Power 6.9 sq m 120 volt

Ph: 604-599-4221 • Email: info@jassalsigns.com #IOI - 7728 I28th Street, Surrey B.C. V3W IL3

| Drawing  | Name        |           |          |
|----------|-------------|-----------|----------|
| Khalsa S | School      |           |          |
| Sign Des | cription    |           |          |
| Pilon Ma | ssage Board |           |          |
| Font     | Sq.Ft.      | Copy area | Power    |
|          | 6.9 sq m    |           | 120 volt |

## Pilon Massage Board

| Font | Sq.Ft.   | Copy area | Power    |
|------|----------|-----------|----------|
|      | 6.9 sq m |           | 120 volt |

Sign Location set back 3 Meter from property line

| Customer                                                                                                                                                                                                                                                  |
|-----------------------------------------------------------------------------------------------------------------------------------------------------------------------------------------------------------------------------------------------------------|
|                                                                                                                                                                                                                                                           |
| Address                                                                                                                                                                                                                                                   |
| I3/Dec/2022                                                                                                                                                                                                                                               |
| Date                                                                                                                                                                                                                                                      |
| Pilon Sign                                                                                                                                                                                                                                                |
| Product                                                                                                                                                                                                                                                   |
| W00001                                                                                                                                                                                                                                                    |
| Order No.                                                                                                                                                                                                                                                 |
|                                                                                                                                                                                                                                                           |
| Khalsa School                                                                                                                                                                                                                                             |
|                                                                                                                                                                                                                                                           |
| price                                                                                                                                                                                                                                                     |
|                                                                                                                                                                                                                                                           |
|                                                                                                                                                                                                                                                           |
| Please go over this proof to make sure there are no mistakes<br>in layout, writings or color. Once approved by you we are not<br>responsible for any mistakes                                                                                             |
| Approved                                                                                                                                                                                                                                                  |
|                                                                                                                                                                                                                                                           |
| Date                                                                                                                                                                                                                                                      |
| This design is properly of JASSAL SIGNS UTD. and may not<br>be copied in whole or in part without the written permission<br>of JASSAL SIGNS UTD.<br>The colours used in this presentation may vary slightly from<br>those of the actual finished product. |
| JASSAL SIGNS                                                                                                                                                                                                                                              |
| info@jassalsigns.com<br>www.jassalsigns.com<br>Ph: 604-599-4221<br>Fax: 604-593-501<br>#/IOI - 7728 I28th Street<br>Surrey, B.C. V3W IL3                                                                                                                  |