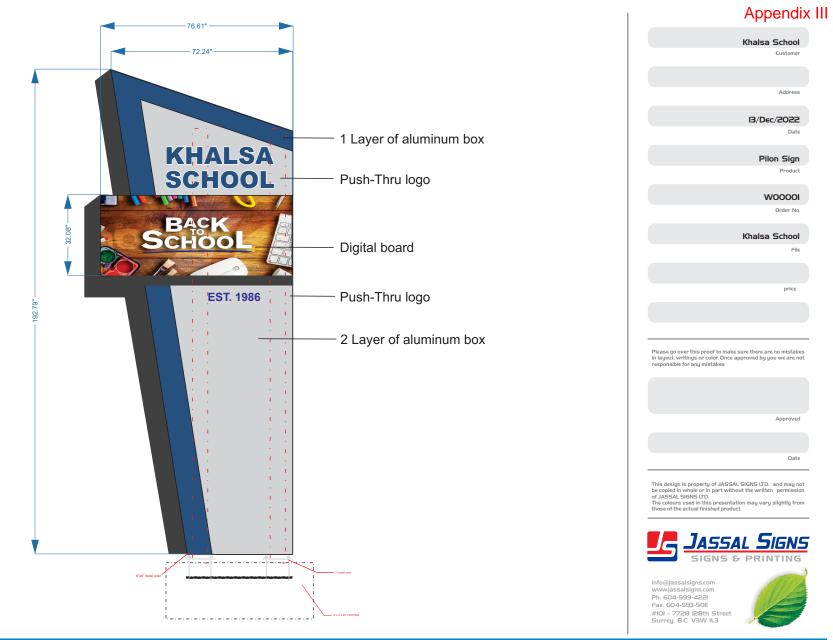

# **Design Proposal**

- The proposed free-standing, one-sided electronic message board sign is 4.86 metres tall and approximately 6.9 square metres in area. The sign is proposed to be located behind the walled/gated entrance to the parking lot from 124 Street. A portion of the lower portion of the sign would be concealed behind a brick wall. The sign would be 3 metres from the east lot line and would be directly adjacent to a Nishan Sahib flag of approximately 30 metres in height.
- The sign is supported by a solid steel post with aluminum cladding. The sign would function as a monument sign indicating the property's principal use and includes push-through letters reading "Khalsa School" and the establishment date.
- An electronic message board is proposed to be mounted onto the sign with an approximate vertical clearance of 2.71 metres. The message board itself is 0.81 metres in-height and 1.94 metres wide, for an area of 1.57 square metres. The message board is intended to broadcast important dates and other information pertaining to the Khalsa School.
- The message board is angled north towards southbound traffic on 124 Street, away from residential frontages south of 69A Avenue.
- The proposed message board would be visible across 124 Street facing one adjacent residential frontage (6944 124 Street). This property is screened by a hedge and mature trees. The sign will otherwise project towards the Khalsa Primary School (6962 124 Street) and City parkland (6970 124 Street).

# PROPOSED SIGN BY-LAW VARIANCES

| # | Proposed Variances                                                                                                                          | Sign By-law Requirement                                                                                        | Rationale                                                                                                                                                                                                                                                              |
|---|---------------------------------------------------------------------------------------------------------------------------------------------|----------------------------------------------------------------------------------------------------------------|------------------------------------------------------------------------------------------------------------------------------------------------------------------------------------------------------------------------------------------------------------------------|
| 1 | to allow a free-standing,<br>one-sided electronic<br>message board sign.                                                                    | The following <i>signs</i> are<br>prohibited: <i>Electronic</i><br><i>message board sign</i> []<br>(S.10(13)). | To permit an electronic<br>message board sign for use<br>as a communication tool by<br>the on-site Khalsa School,<br>corresponding with other<br>schools that have similar<br>free-standing electronic<br>message board signage.                                       |
| 2 | to increase the maximum<br>height of a free-standing<br>sign in an Institutional Zone<br>from 4.5 metres to 4.86<br>metres.                 | The <i>height</i> of the [ <i>Free-standing sign</i> ] shall not<br>exceed 4.5 m [15.0 ft] []<br>(S.35(1)(f)). | To permit a monument-style<br>free-standing sign on which<br>an electronic message board<br>can be mounted, while also<br>having copy that conveys<br>the name of the school, with<br>sufficient vertical extension<br>above the fronting wall/gate<br>for visibility. |
| 3 | to increase the maximum<br>area of a free-standing sign<br>in an Institutional Zone<br>from from 4.5 square metres<br>to 6.9 square metres. | The <i>sign area</i> shall not exceed<br>4.5 sq. m [50 sq. ft]<br>(S.35(1)(d).                                 | To permit a monument-style<br>free-standing sign on which<br>an electronic message board<br>can be mounted, while also<br>having copy that conveys<br>the name of the school, with<br>sufficient vertical extension<br>above the fronting wall/gate<br>for visibility. |