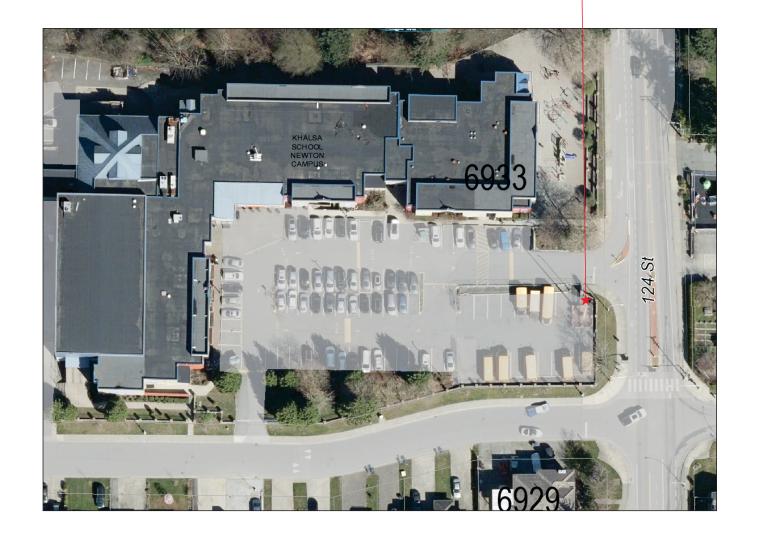

# • Development Variance Permit

to allow a free-standing, one-sided electronic message board sign for the Khalsa Elementary School.

LOCATION: 6933 124 Street

ZONING: CD By-law 12956

**OCP DESIGNATION:** Urban

# Context & Background

- The subject site is located on the northwest corner of 69A Avenue and 124 Street in Newton. The parcel is 18,494 square metres in area. The lot is adjacent to Cougar Creek Park on the west, across an unopened City Road Right-of-Way. Cougar Creek runs through the north side of the lot.
- The subject site is zoned "Comprehensive Development Zone By-law 12956", which permits a private school with no more than 1,190 students in enrolment and ancillary uses including a temple and recreational facilities.

## Application No.: 7923-0334-00

• The property is developed and operates as the Khalsa Elementary School of the Khalsa School network. The lot is across the street from the Khalsa Primary School, located at 6962 124 Street.

# **Design Proposal**

- The proposed free-standing, one-sided electronic message board sign is 4.86 metres tall and approximately 6.9 square metres in area. The sign is proposed to be located behind the walled/gated entrance to the parking lot from 124 Street. A portion of the lower portion of the sign would be concealed behind a brick wall. The sign would be 3 metres from the east lot line and would be directly adjacent to a Nishan Sahib flag of approximately 30 metres in height.
- The sign is supported by a solid steel post with aluminum cladding. The sign would function as a monument sign indicating the property's principal use and includes push-through letters reading "Khalsa School" and the establishment date.
- An electronic message board is proposed to be mounted onto the sign with an approximate vertical clearance of 2.71 metres. The message board itself is 0.81 metres in-height and 1.94 metres wide, for an area of 1.57 square metres. The message board is intended to broadcast important dates and other information pertaining to the Khalsa School.
- The message board is angled north towards southbound traffic on 124 Street, away from residential frontages south of 69A Avenue.
- The proposed message board would be visible across 124 Street facing one adjacent residential frontage (6944 124 Street). This property is screened by a hedge and mature trees. The sign will otherwise project towards the Khalsa Primary School (6962 124 Street) and City parkland (6970 124 Street).

#### NOST N 1/028 treet 702 7015 12,415 6998 1016 22357 22433 2231 70 Avenue 7019 700/2 2010 12408 12416 6999 6988 12424 12432 12440 12443 124 6975 6970 79 6962 6933 D Street 6944 10475 10433 10445 10453 10461 69A Avenue 69A Avenue **Proposed** sign location 2430 12438 12450 12456 1.24 1230 12386 6929 12358 12366 12378 1231/2 12320 12328 12336 6925 --6911 12411 15410 15457 6903 19475 19449 19457 .15 6885