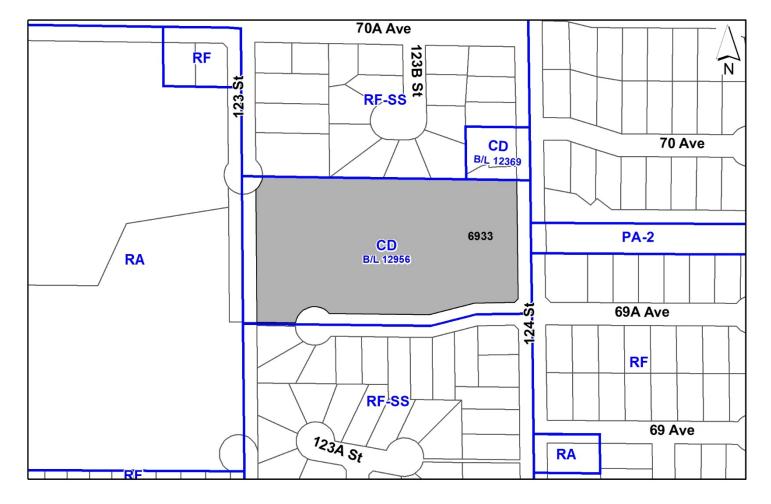

| Direction                  | Existing Use                                                          | OCP Designation | Existing Zone   |
|----------------------------|-----------------------------------------------------------------------|-----------------|-----------------|
| Subject Site               | Khalsa Elementary<br>School                                           | Urban           | CD By-law 12956 |
| North (Abutting):          | Single family<br>residential                                          | Urban           | RF-SS           |
| East (Across 124 Street):  | Khalsa Primary<br>School / Parkland /<br>Single family<br>residential | Urban           | PA-2, RF        |
| South (Across 69A Avenue): | Single family<br>residential                                          | Urban           | RF-SS           |
| West (Across 123 Street):  | Cougar Creek Park                                                     | Urban           | RA              |

# Context & Background

- The subject site is located on the northwest corner of 69A Avenue and 124 Street in Newton. The parcel is 18,494 square metres in area. The lot is adjacent to Cougar Creek Park on the west, across an unopened City Road Right-of-Way. Cougar Creek runs through the north side of the lot.
- The subject site is zoned "Comprehensive Development Zone By-law 12956", which permits a private school with no more than 1,190 students in enrolment and ancillary uses including a temple and recreational facilities.

## Application No.: 7923-0334-00

• The property is developed and operates as the Khalsa Elementary School of the Khalsa School network. The lot is across the street from the Khalsa Primary School, located at 6962 124 Street.