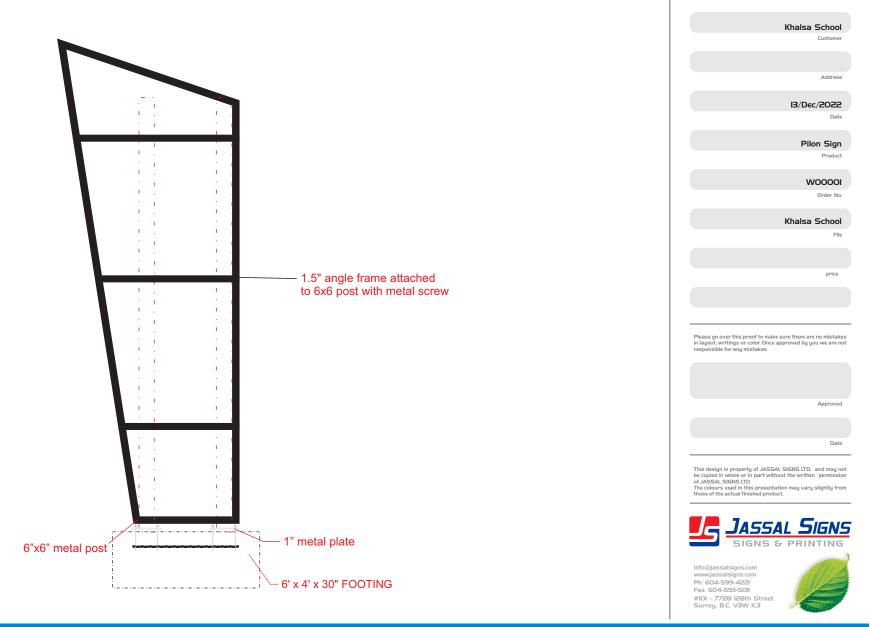

# **Design Proposal**

- The proposed free-standing, one-sided electronic message board sign is 4.86 metres tall and approximately 6.9 square metres in area. The sign is proposed to be located behind the walled/gated entrance to the parking lot from 124 Street. A portion of the lower portion of the sign would be concealed behind a brick wall. The sign would be 3 metres from the east lot line and would be directly adjacent to a Nishan Sahib flag of approximately 30 metres in height.
- The sign is supported by a solid steel post with aluminum cladding. The sign would function as a monument sign indicating the property's principal use and includes push-through letters reading "Khalsa School" and the establishment date.
- An electronic message board is proposed to be mounted onto the sign with an approximate vertical clearance of 2.71 metres. The message board itself is 0.81 metres in-height and 1.94 metres wide, for an area of 1.57 square metres. The message board is intended to broadcast important dates and other information pertaining to the Khalsa School.
- The message board is angled north towards southbound traffic on 124 Street, away from residential frontages south of 69A Avenue.
- The proposed message board would be visible across 124 Street facing one adjacent residential frontage (6944 124 Street). This property is screened by a hedge and mature trees. The sign will otherwise project towards the Khalsa Primary School (6962 124 Street) and City parkland (6970 124 Street).